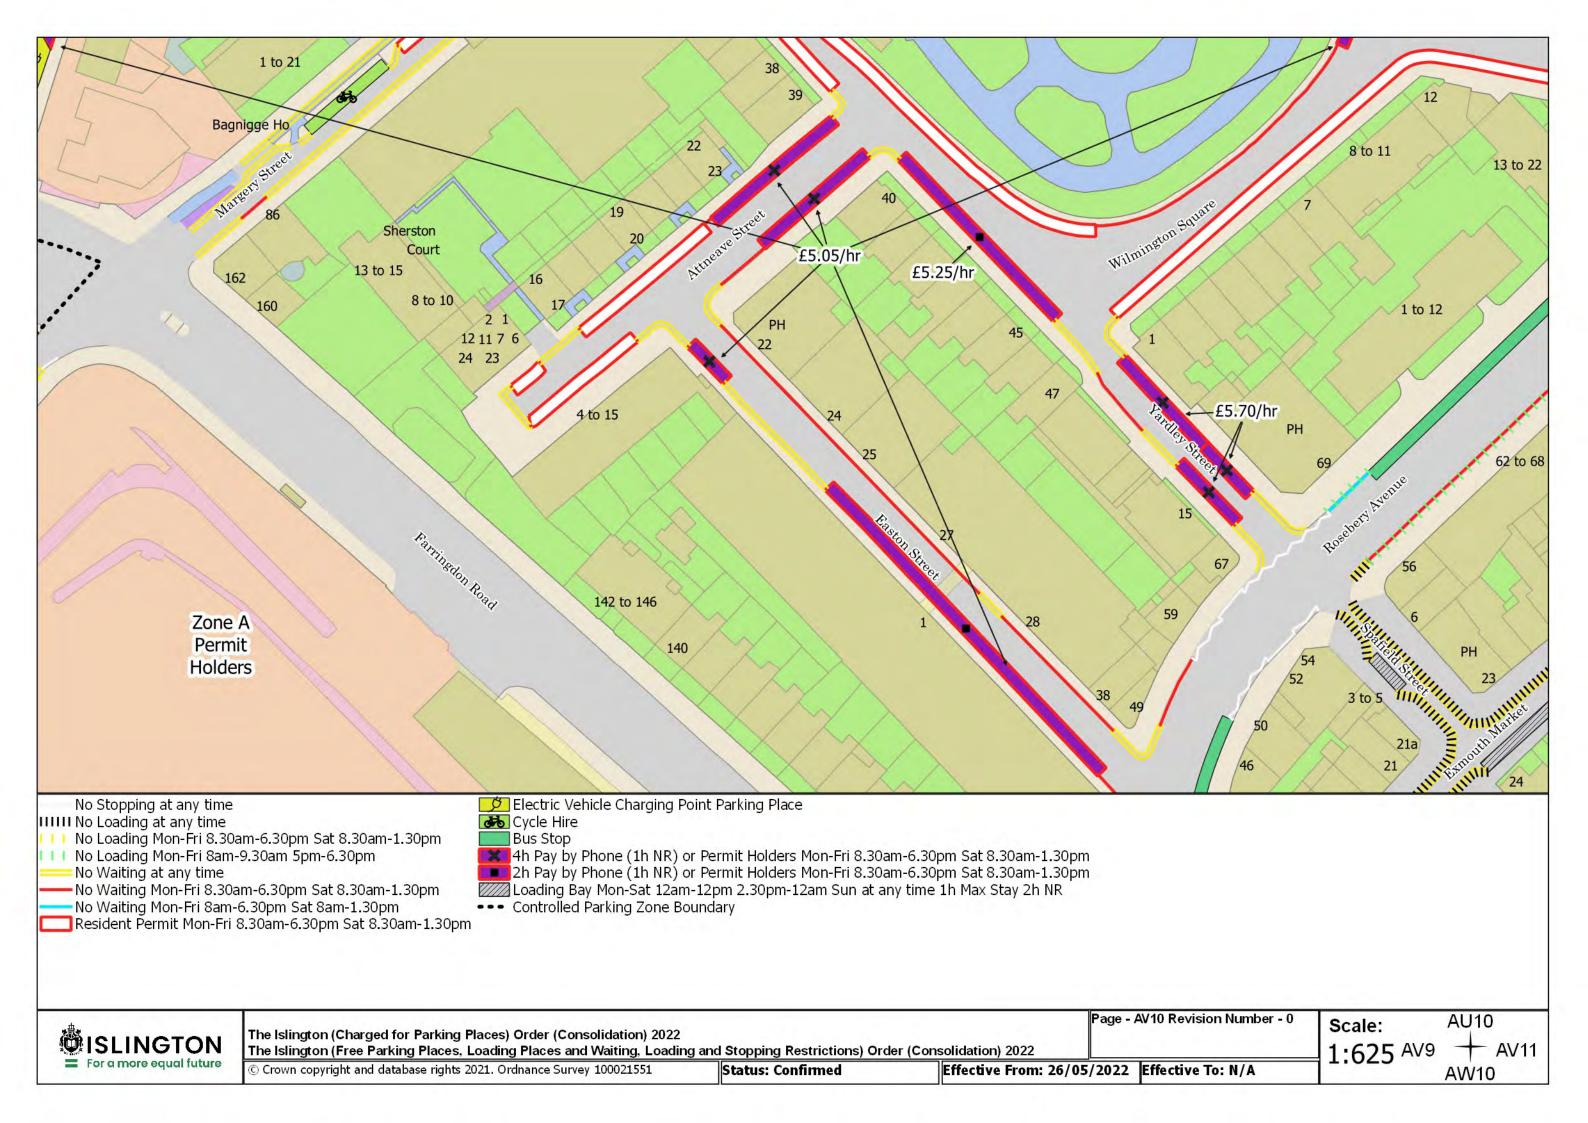

d Stopping Restrictions) Order (Consolidation) 2022 restrictions.

Status: Confirmed Effective From: 26/05/2022 Effective To: N/A

Page - AL17 Revision Number - 0 See article for match day restrictions. Scale: AK17 1:625<sup>AL16</sup>













































































































































The Islington (Charged for Parking Places) Order (Consolidation) 2022
The Islington (Free Parking Places, Loading Places and Waiting, Loading and Stopping Restrictions) Order (Consolidation) 2022

© Crown copyright and database rights 2021. Ordnance Survey 100021551

Status: Confirmed

Effective From: 26/05/2022 Effective To: N/A

Page - AT17 Revision Number - 0

Scale:

1:625<sup>AT16</sup> + AU17





















































































































The Islington (Charged for Parking Places) Order (Consolidation) 2022 The Islington (Free Parking Places, Loading Places and Waiting, Loading and Stopping Restrictions) Order (Consolidation) 2022

© Crown copyright and database rights 2021. Ordnance Survey 100021551

Status: Confirmed

Effective From: 26/05/2022 Effective To: N/A

Page - BA11 Revision Number - 0

Scale: 1:625 AZ11 + BA12



























ISLINGTON = For a more equal future

The Islington (Charged for Parking Places) Order (Consolidation) 2022
The Islington (Free Parking Places, Loading Places and Waiting, Loading and Stopping Restrictions) Order (Consolidation) 2022

© Crown copyright and database rights 2021. Ordnance