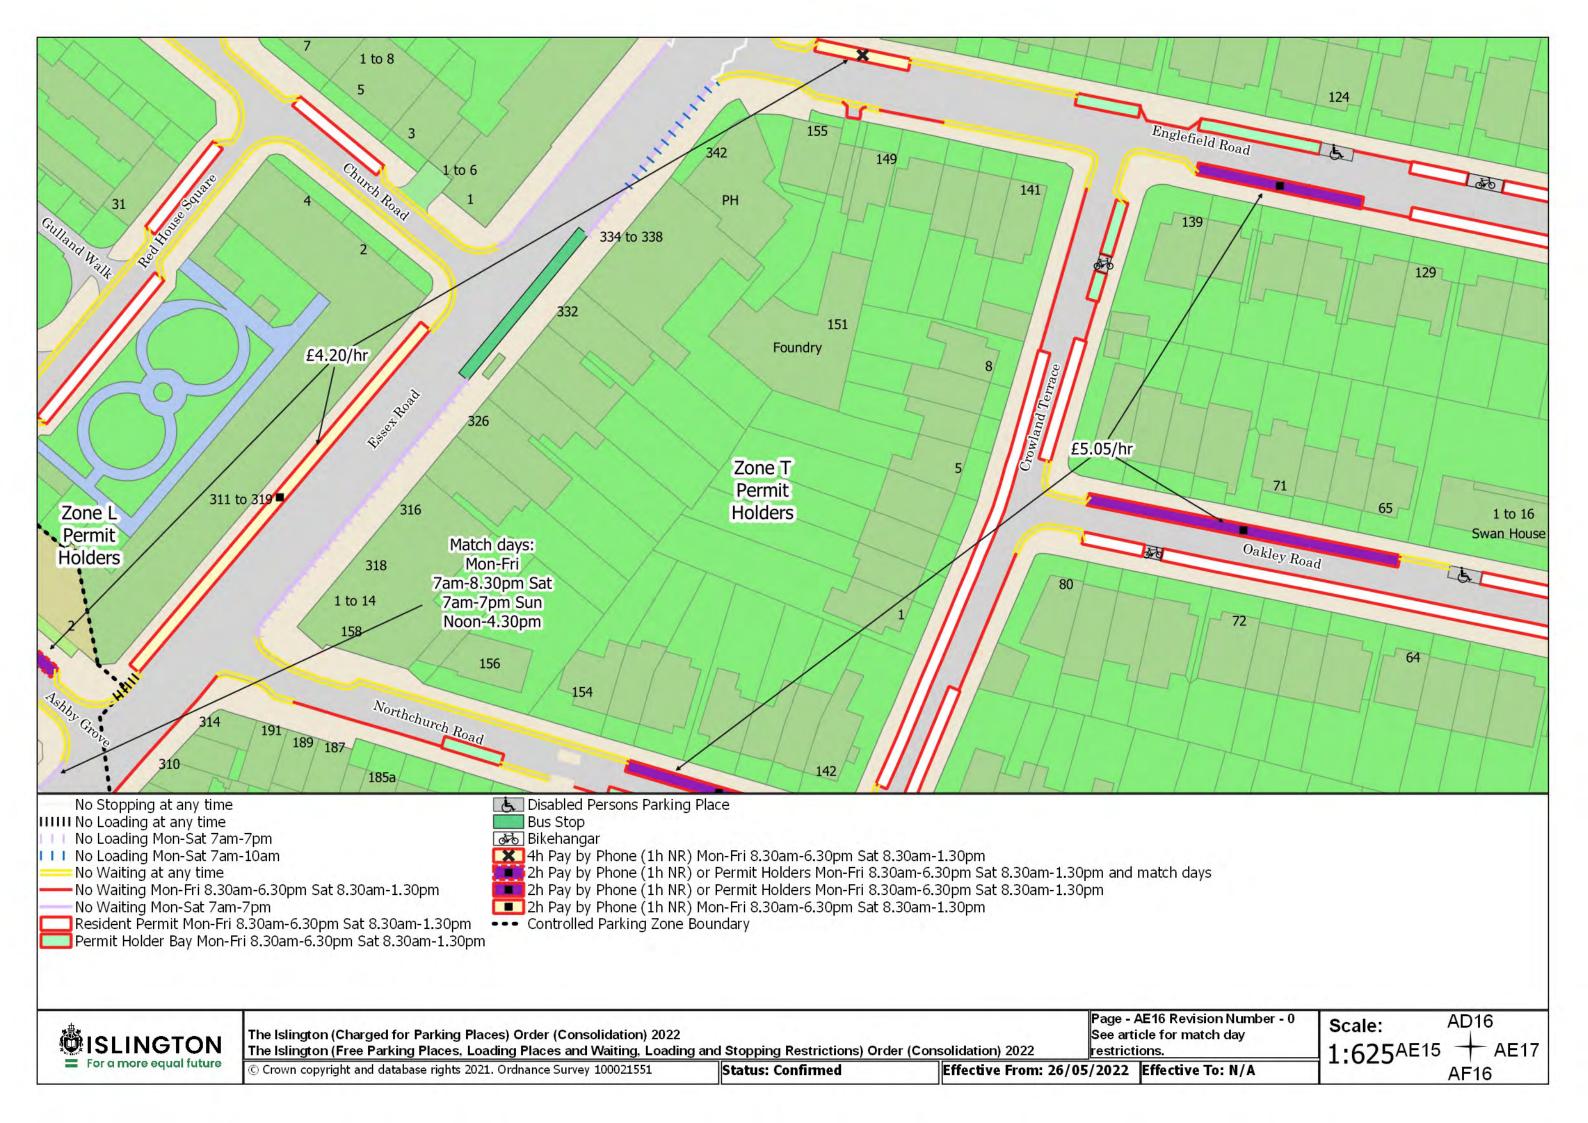

Resident Permit Mon-Fri 8.30am-6.30pm Sat 8.30am-1.30pm and match days ••• Controlled Parking Zone Boundary

Disabled Persons Parking Place

SISLINGTON For a more equal future

The Islington (Charged for Parking Places) Order (Consolidation) 2022

The Islington (Free Parking Places, Loading Places and Waiting, Loading and Stopping Restrictions) Order (Consolidation) 2022

© Crown copyright and database rights 2021. Ordnance Survey 100021551

Status: Confirmed

Page - AA20 Revision Number - 0 See article for match day restrictions.

Effective From: 26/05/2022 Effective To: N/A

Z20 Scale:

1:625<sup>AA19</sup>

**AB20** 

The Islington (Charged for Parking Places) Order (Consolidation) 2022 The Islington (Free Parking Places, Loading Places and Waiting, Loading and Stopping Restrictions) Order (Consolidation) 2022