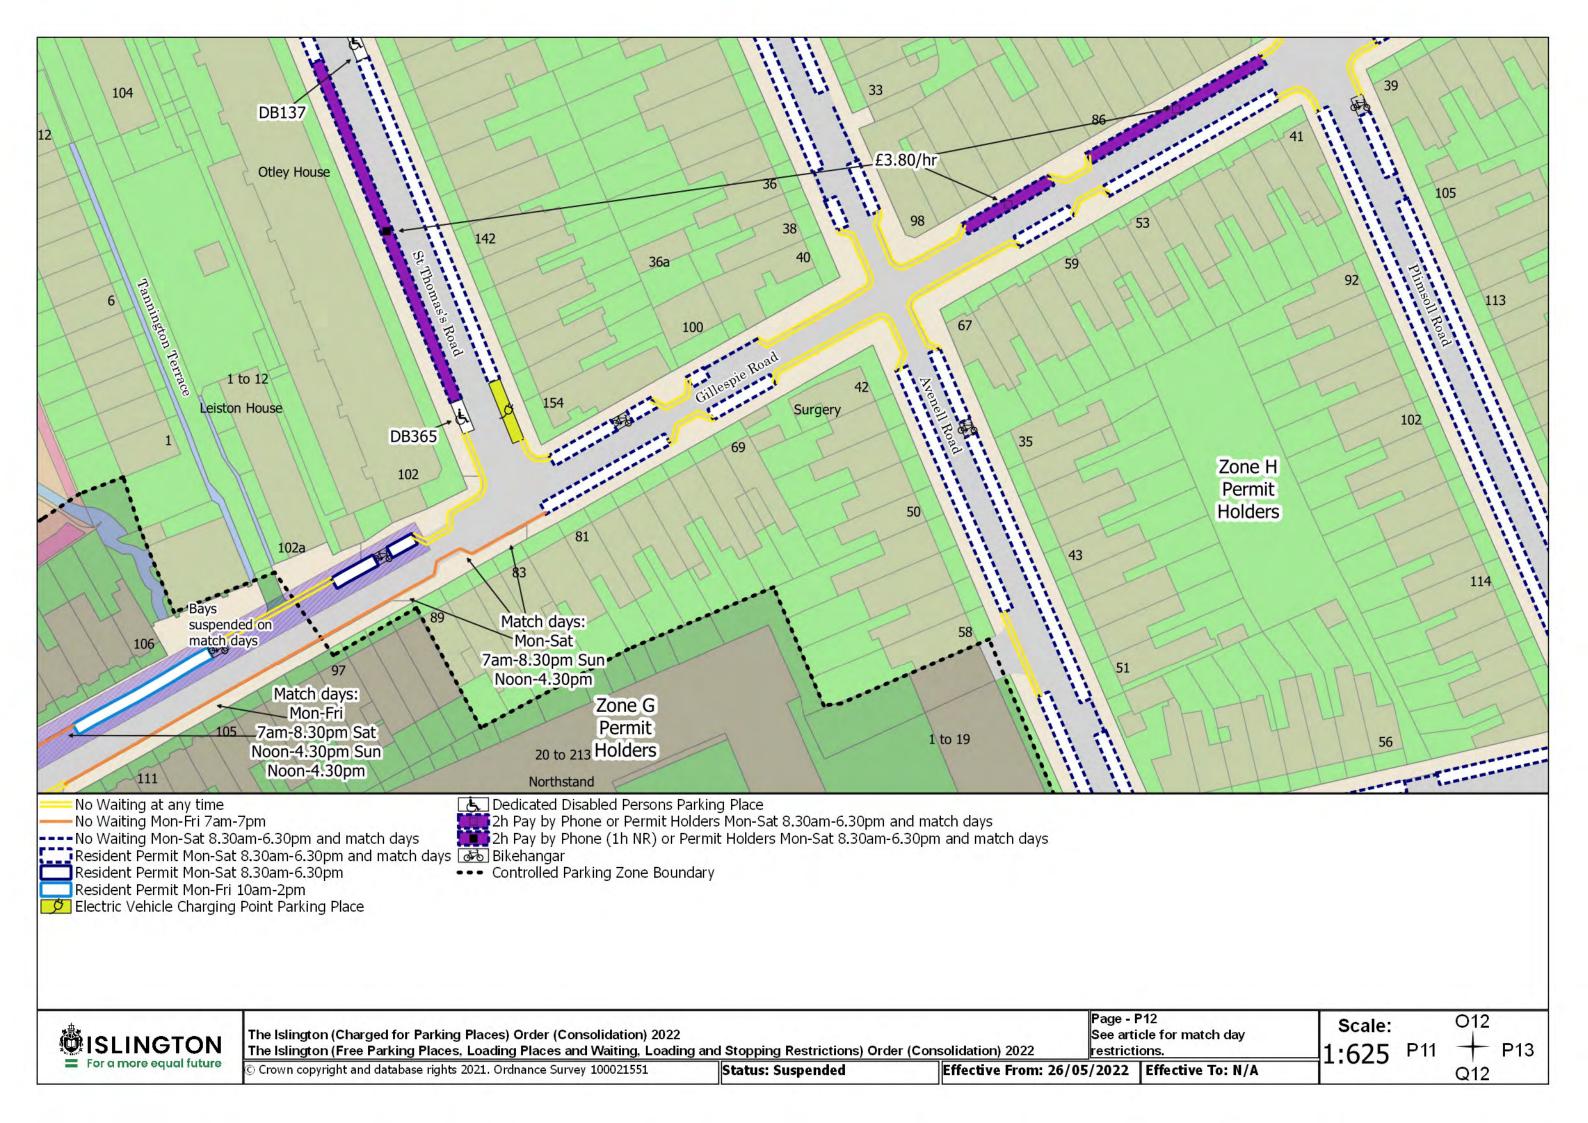

rights 2021. Ordnance Survey 100021551

Status: Confirmed

Effective From: 26/05/2022 Effective To: N/A

Page - BA11 Revision Number - 0

Scale: 1:625 AZ11 + BA12



























ISLINGTON = For a more equal future

The Islington (Charged for Parking Places) Order (Consolidation) 2022
The Islington (Free Parking Places, Loading Places and Waiting, Loading and Stopping Restrictions) Order (Consolidation) 2022

© Crown copyright and database rights 2021. Ordnance Survey 100021551

Status: Confirmed

Effective From: 26/05/2022 Effective To: N/A

Page - BC13 Revision Number - 0

BB13 Scale: 1:625BC12 +



SCHEDULE 7 – Map-based schedule of suspended map tiles If you are having difficulty accessing or interpreting the map tiles in this schedule please contact Public Realm.





























































































## **EXPLANATORY NOTE**

(This Note is not part of the Order)

## This Order:-

- (a) consolidates the provisions of all existing permanent Orders currently having effect in designating charged-for on-street parking places on streets in the London Borough of Islington;
- (b) updates the terms and conditions for the use of charged-for on-street parking places set by those Orders, including any applicable exemptions, so as to reflect the Council's current parking policy; and
- (c) provides for the use of a 'map-based' schedule, to be read in conjunction with the consolidated Order, describing the location and type of the charged-for on-street parking places, the hours of operation of those parking places, and