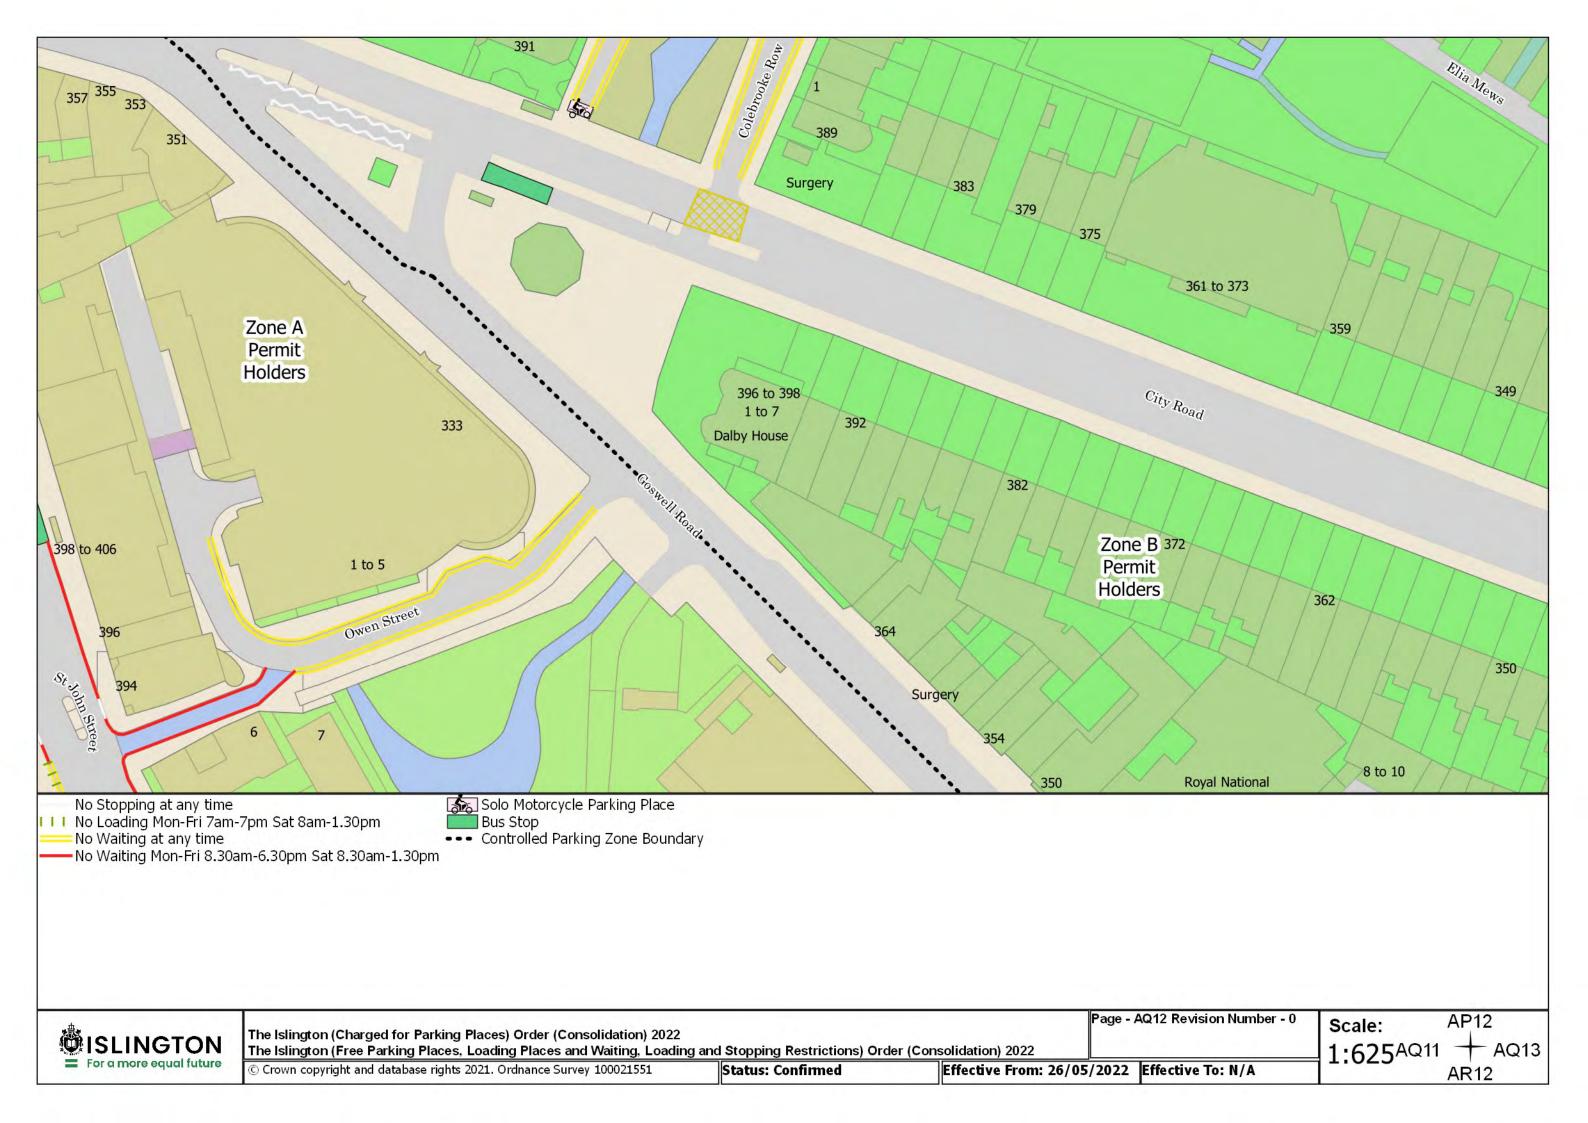

© Crown copyright and database rights 2021. Ordnance Survey 100021551

g and Stopping Restrictions) Order (Consolidation) 2022 restrictions.

Status: Confirmed Effective From: 26/05/2022 Effective To: N/A

Page - AL17 Revision Number - 0 See article for match day restrictions. Scale: AK17 1:625<sup>AL16</sup>

The Islington (Charged for Parking Places) Order (Consolidation) 2022
The Islington (Free Parking Places, Loading Places and Waiting, Loading and Stopping Restrictions) Order (Consolidation) 2022