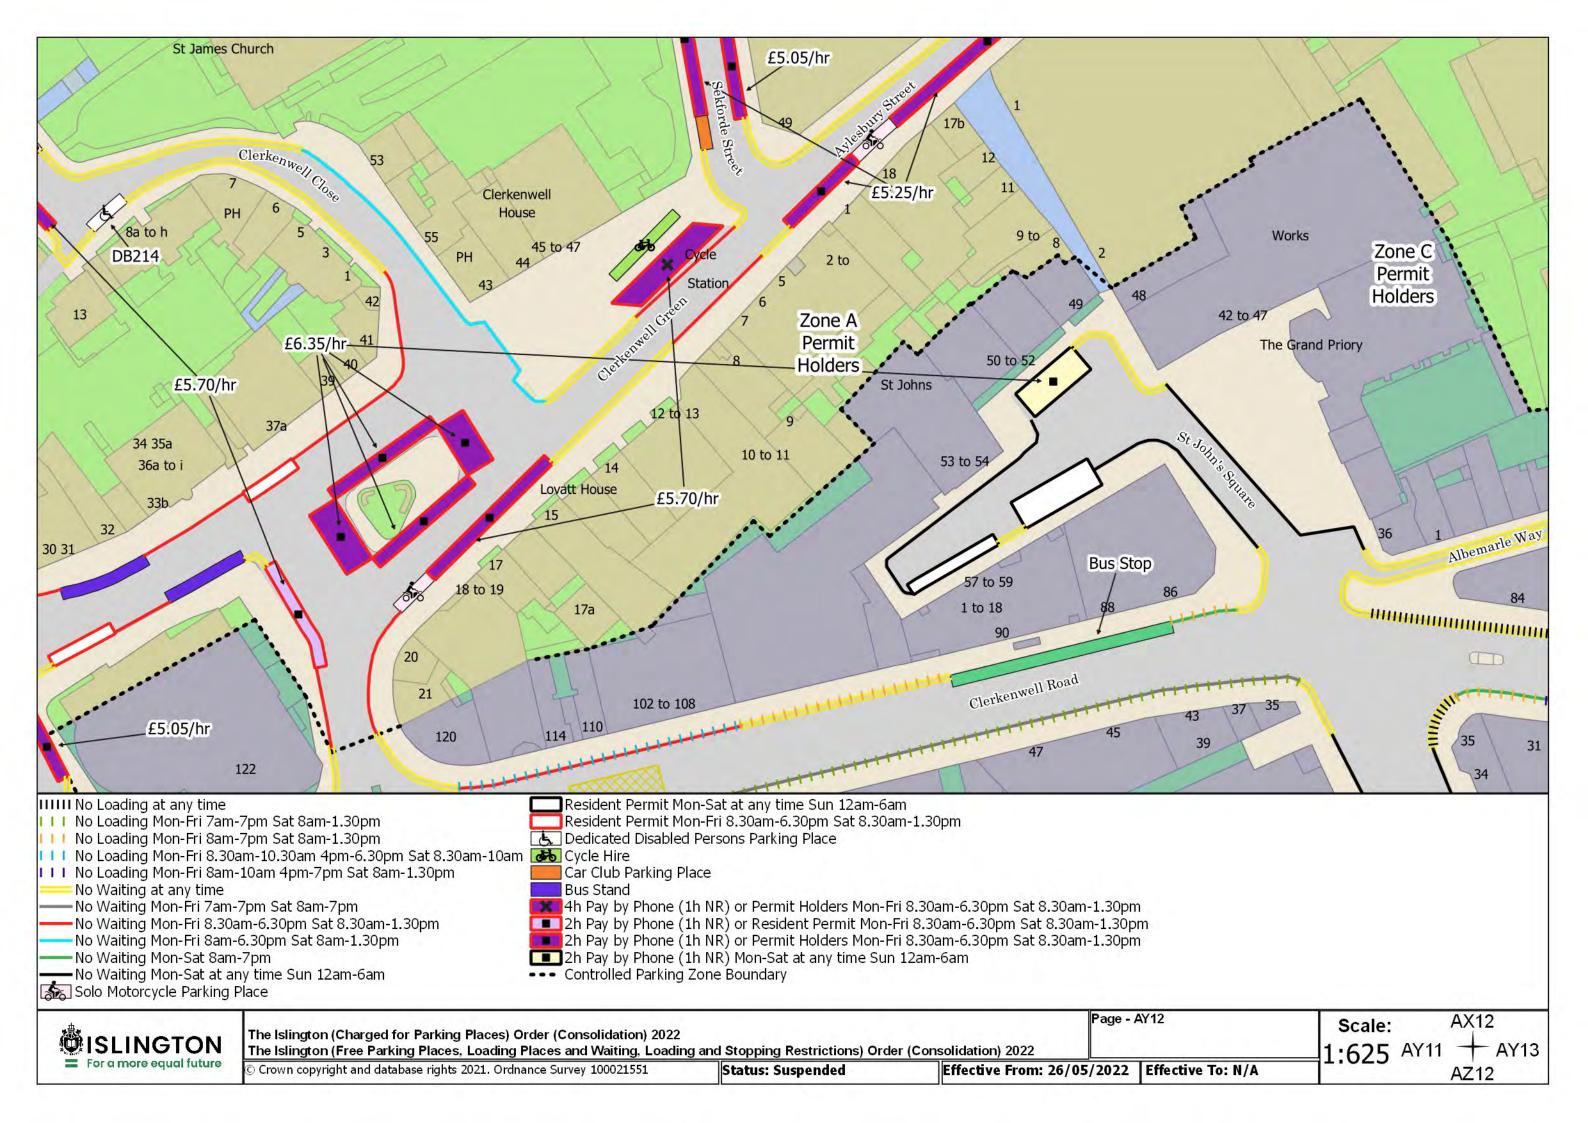

Status: Confirmed

Effective From: 26/05/2022 Effective To: N/A

Page - BC13 Revision Number - 0

BB13 Scale: 1:625BC12 +

SCHEDULE 7 – Map-based schedule of suspended map tiles If you are having difficulty accessing or interpreting the map tiles in this schedule please contact Public Realm.