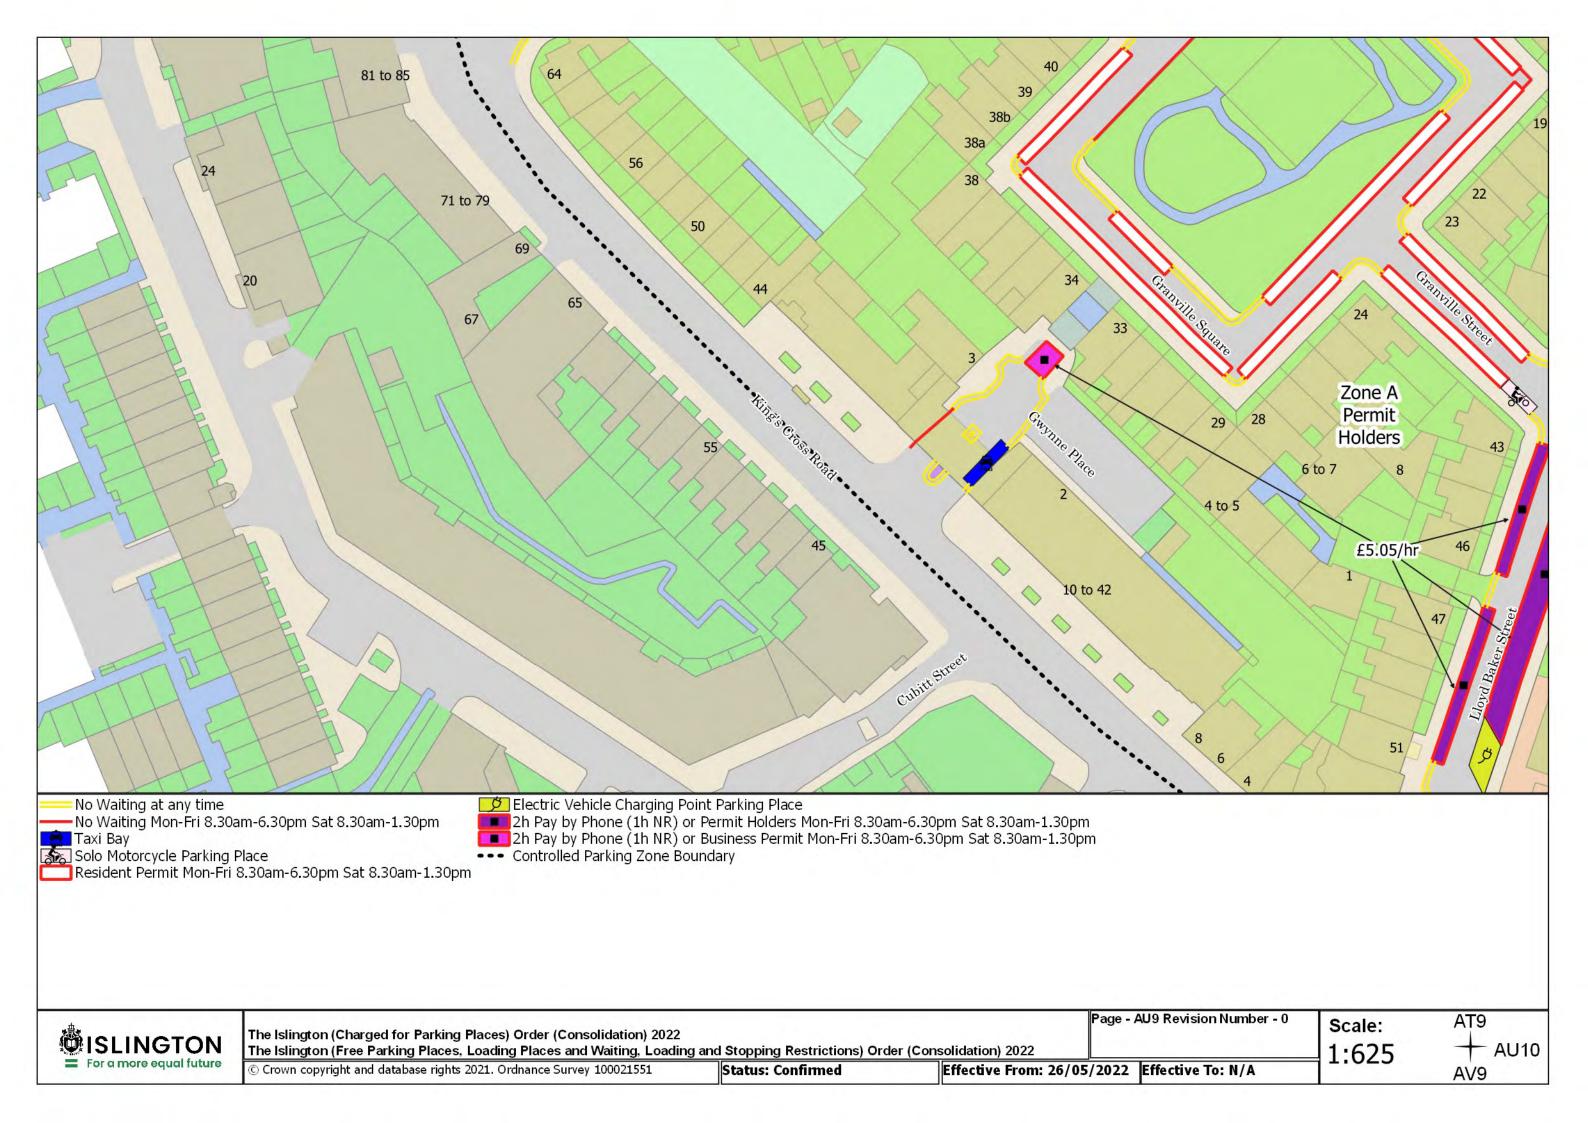

Resident Permit Mon-Fri 8.30am-6.30pm Sat 8.30am-1.30pm and match days ••• Controlled Parking Zone Boundary

Disabled Persons Parking Place

SISLINGTON For a more equal future

The Islington (Charged for Parking Places) Order (Consolidation) 2022

The Islington (Free Parking Places, Loading Places and Waiting, Loading and Stopping Restrictions) Order (Consolidation) 2022

© Crown copyright and database rights 2021. Ordnance Survey 100021551

Status: Confirmed

Page - AA20 Revision Number - 0 See article for match day restrictions.

Effective From: 26/05/2022 Effective To: N/A

Z20 Scale:

1:625<sup>AA19</sup>

**AB20** 

The Islington (Charged for Parking Places) Order (Consolidation) 2022 The Islington (Free Parking Places, Loading Places and Waiting, Loading and Stopping Restrictions) Order (Consolidation) 2022