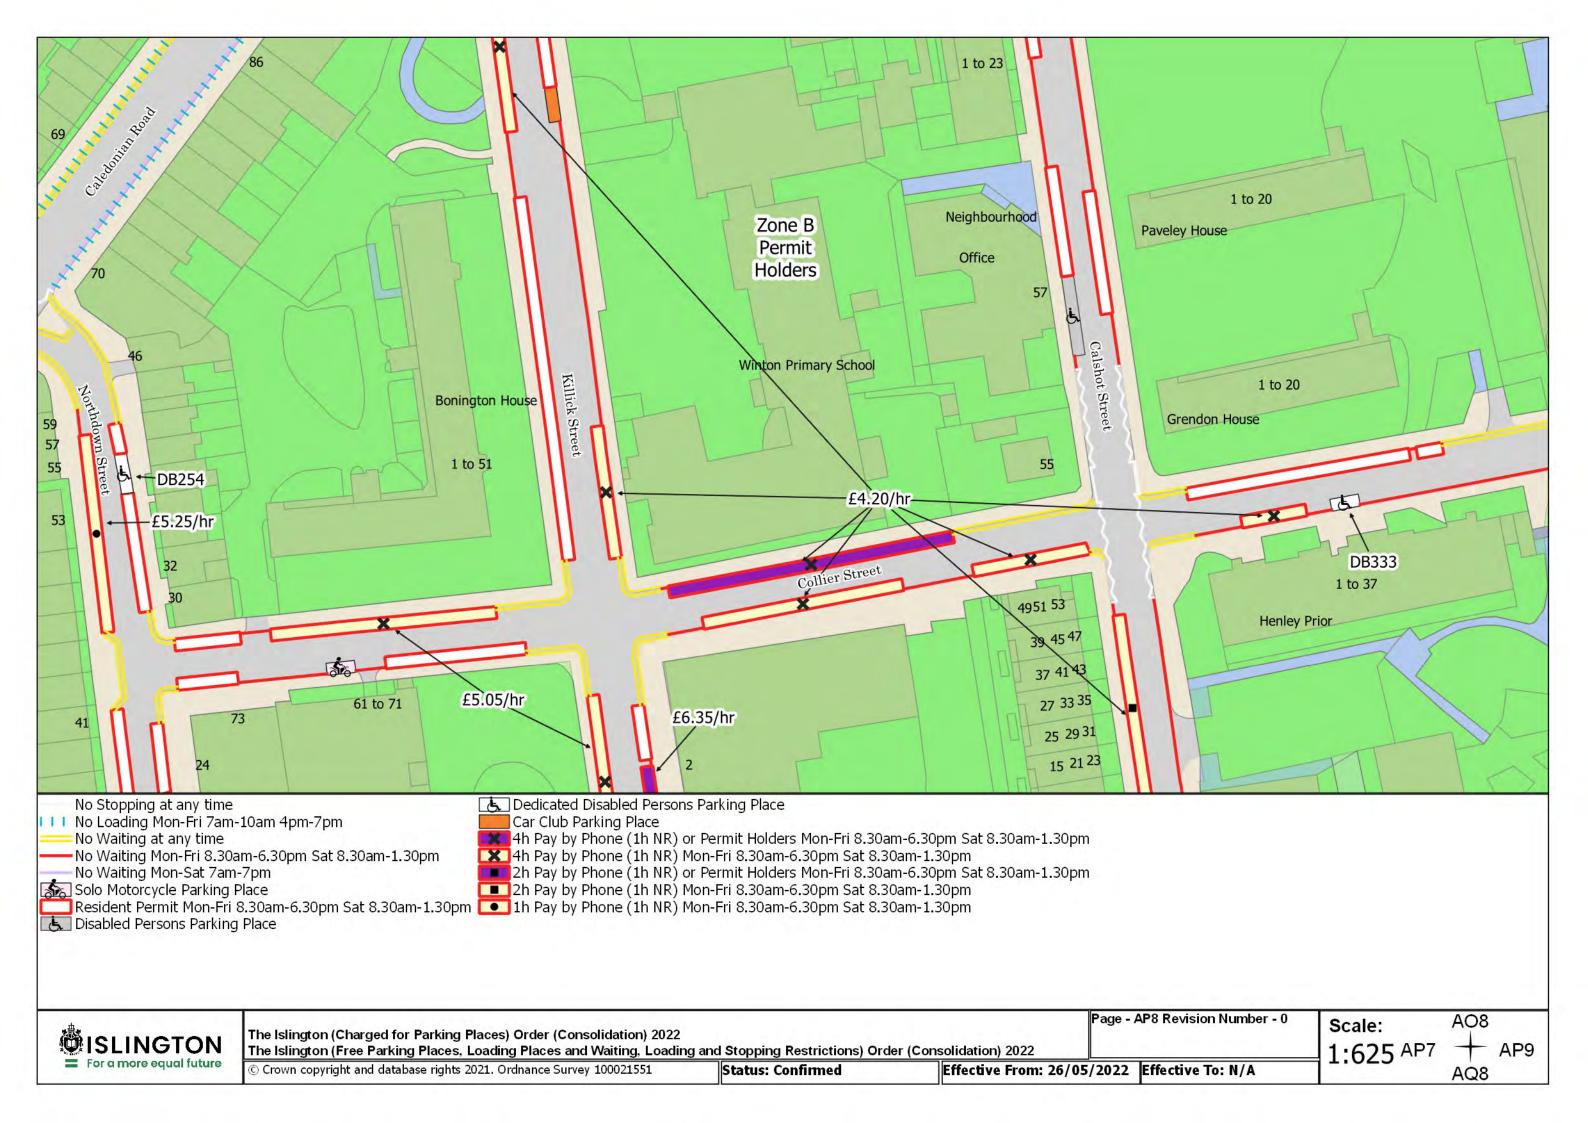

Status: Confirmed

Effective From: 26/05/2022 Effective To: N/A

Page - BC13 Revision Number - 0

BB13 Scale: 1:625BC12 +

SCHEDULE 7 – Map-based schedule of suspended map tiles If you are having difficulty accessing or interpreting the map tiles in this schedule please contact Public Realm.