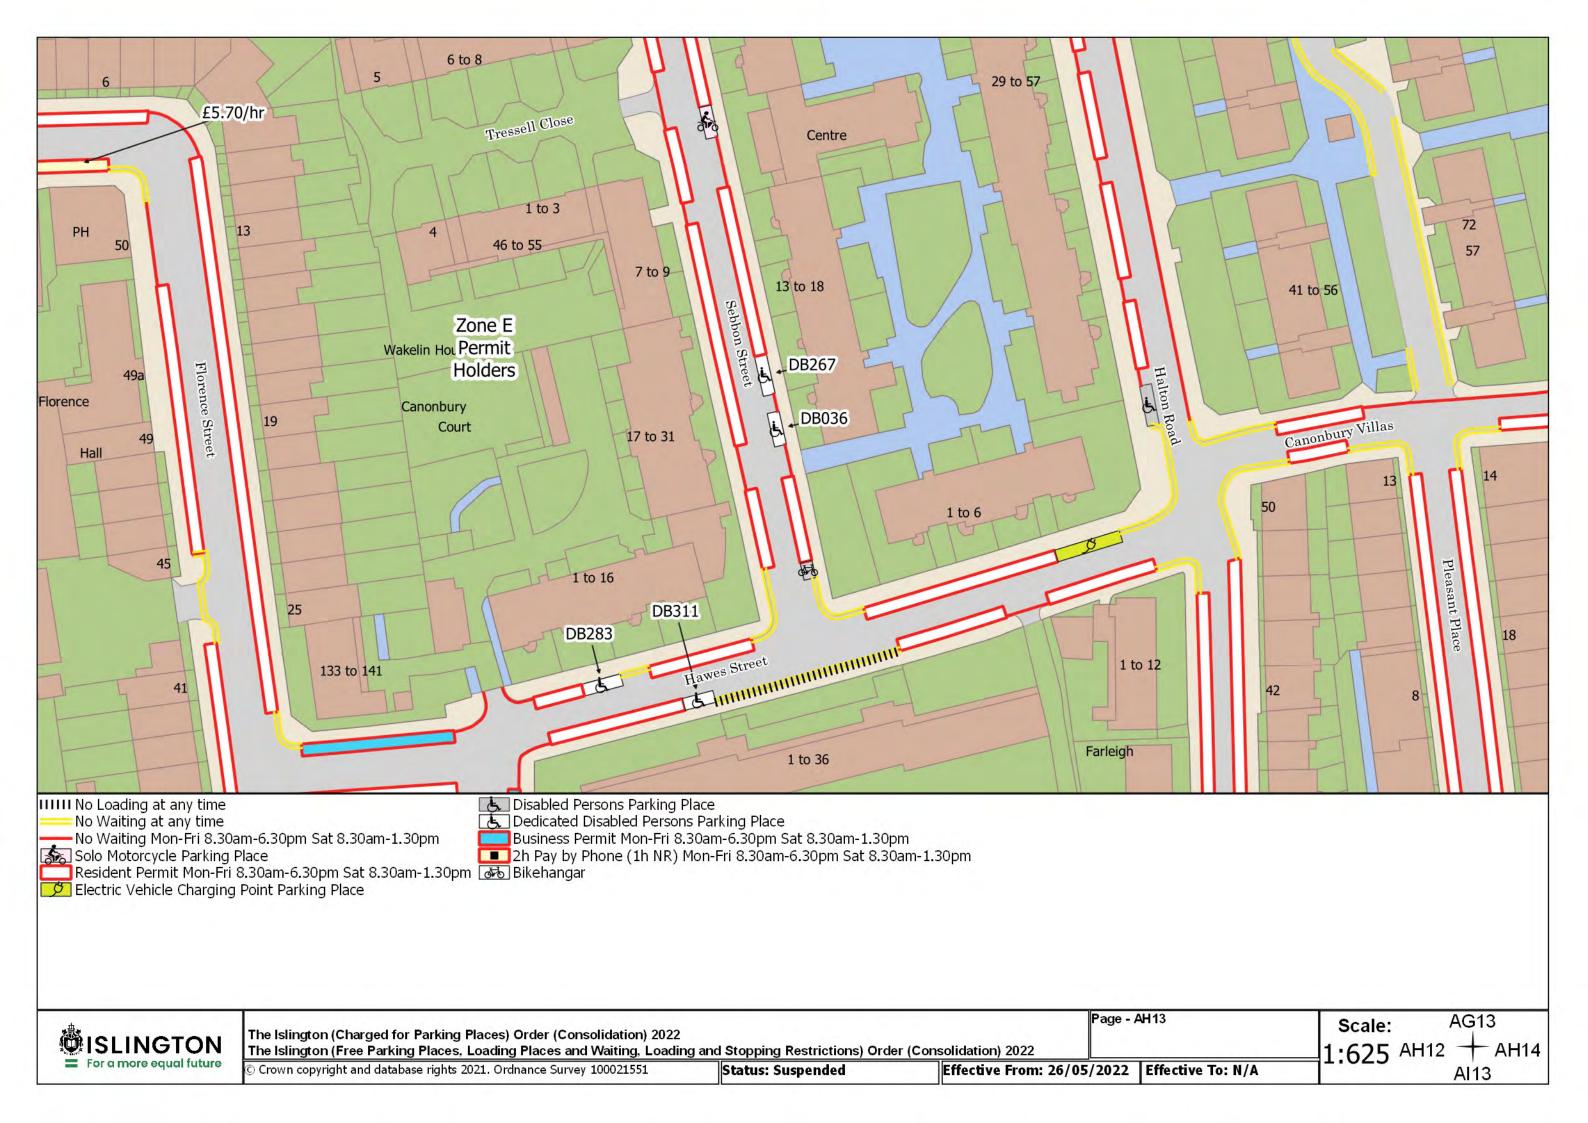

Resident Permit Mon-Fri 8.30am-6.30pm Sat 8.30am-1.30pm and match days ••• Controlled Parking Zone Boundary

Disabled Persons Parking Place

SISLINGTON For a more equal future

The Islington (Charged for Parking Places) Order (Consolidation) 2022

The Islington (Free Parking Places, Loading Places and Waiting, Loading and Stopping Restrictions) Order (Consolidation) 2022

© Crown copyright and database rights 2021. Ordnance Survey 100021551

Status: Confirmed

Page - AA20 Revision Number - 0 See article for match day restrictions.

Effective From: 26/05/2022 Effective To: N/A

Z20 Scale:

1:625<sup>AA19</sup>

**AB20** 

The Islington (Charged for Parking Places) Order (Consolidation) 2022 The Islington (Free Parking Places, Loading Places and Waiting, Loading and Stopping Restrictions) Order (Consolidation) 2022