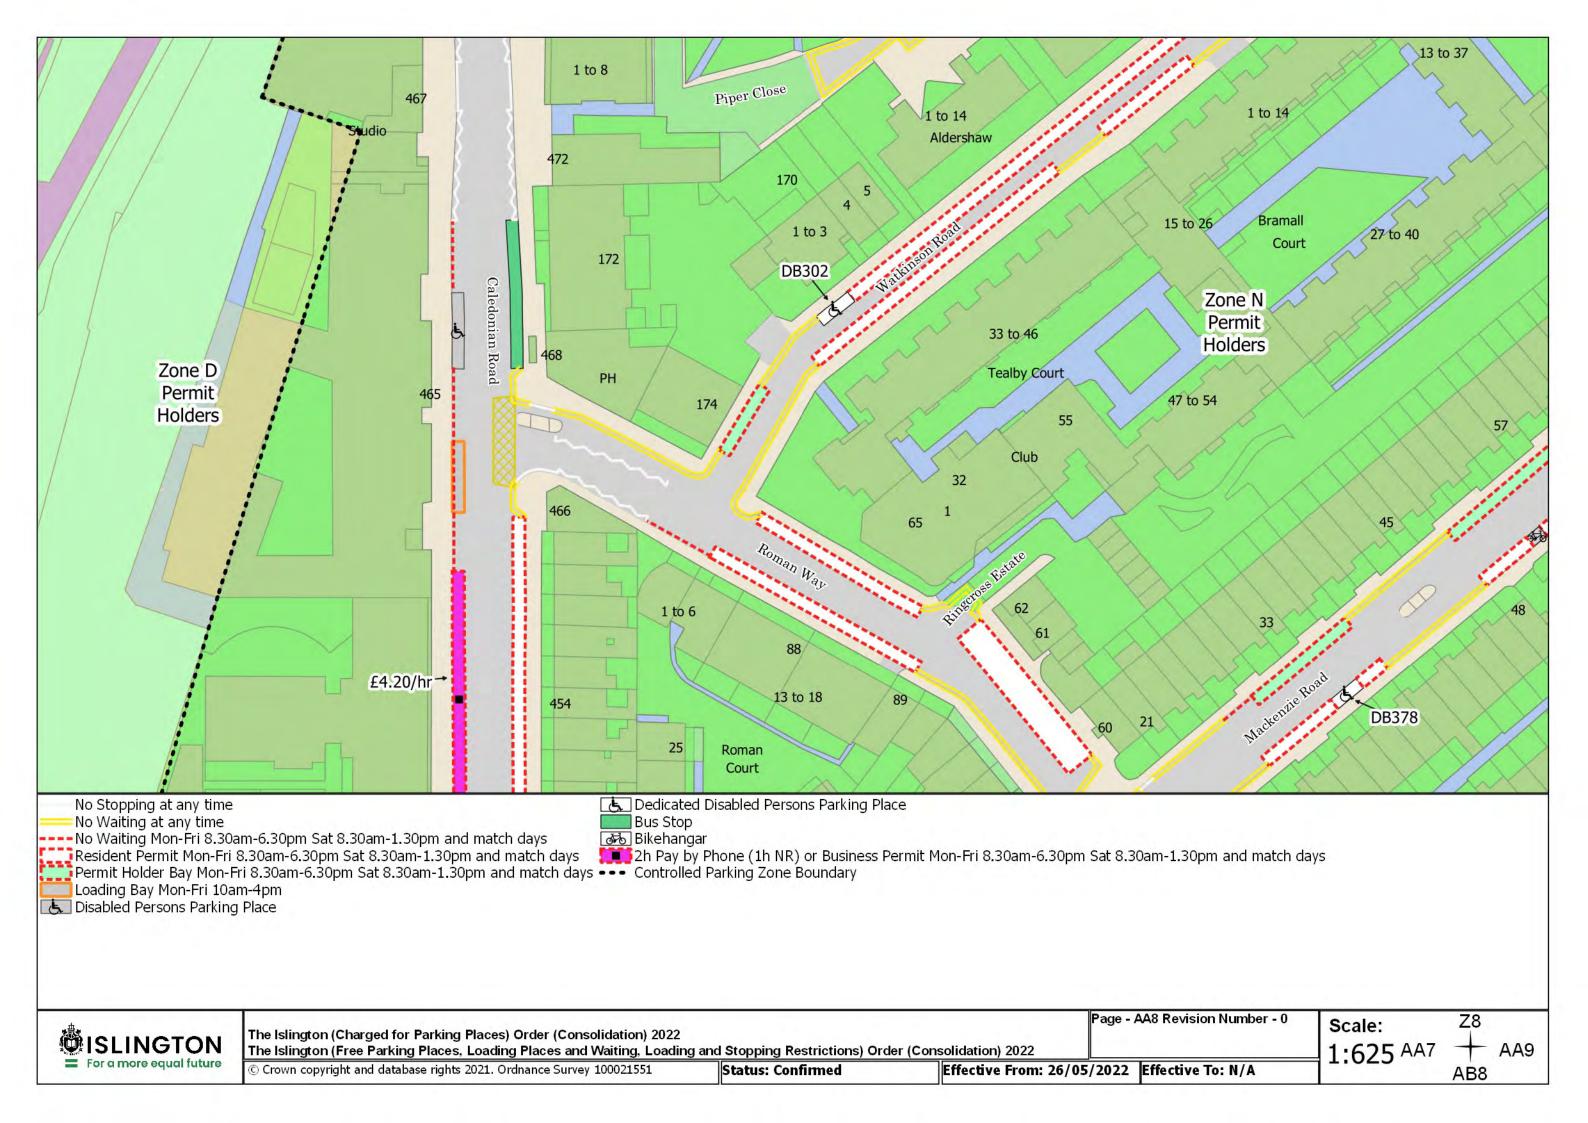

Resident Permit Mon-Fri 8.30am-6.30pm Sat 8.30am-1.30pm and match days ••• Controlled Parking Zone Boundary

Disabled Persons Parking Place

SISLINGTON For a more equal future

The Islington (Charged for Parking Places) Order (Consolidation) 2022

The Islington (Free Parking Places, Loading Places and Waiting, Loading and Stopping Restrictions) Order (Consolidation) 2022

© Crown copyright and database rights 2021. Ordnance Survey 100021551

Status: Confirmed

Page - AA20 Revision Number - 0 See article for match day restrictions.

Effective From: 26/05/2022 Effective To: N/A

Z20 Scale:

1:625<sup>AA19</sup>

**AB20** 

The Islington (Charged for Parking Places) Order (Consolidation) 2022 The Islington (Free Parking Places, Loading Places and Waiting, Loading and Stopping Restrictions) Order (Consolidation) 2022