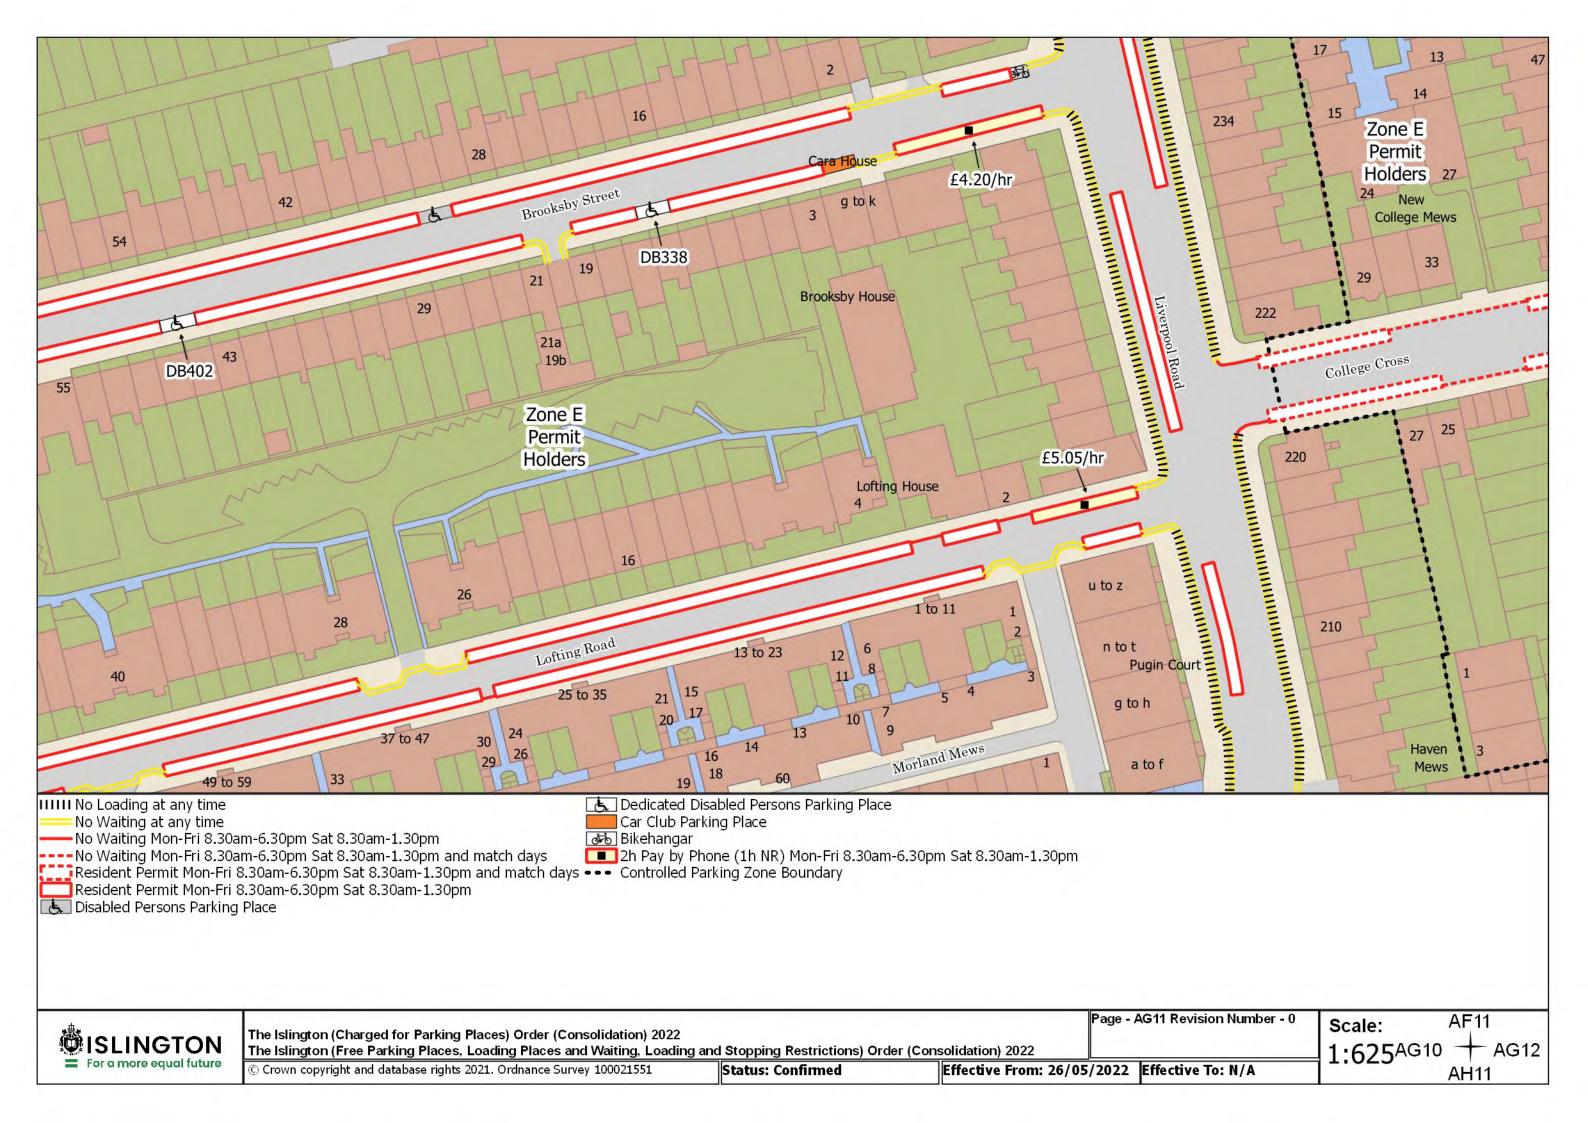

Resident Permit Mon-Fri 8.30am-6.30pm Sat 8.30am-1.30pm and match days ••• Controlled Parking Zone Boundary

Disabled Persons Parking Place

SISLINGTON For a more equal future

The Islington (Charged for Parking Places) Order (Consolidation) 2022

The Islington (Free Parking Places, Loading Places and Waiting, Loading and Stopping Restrictions) Order (Consolidation) 2022

© Crown copyright and database rights 2021. Ordnance Survey 100021551

Status: Confirmed

Page - AA20 Revision Number - 0 See article for match day restrictions.

Effective From: 26/05/2022 Effective To: N/A

Z20 Scale:

1:625<sup>AA19</sup>

**AB20** 

The Islington (Charged for Parking Places) Order (Consolidation) 2022 The Islington (Free Parking Places, Loading Places and Waiting, Loading and Stopping Restrictions) Order (Consolidation) 2022