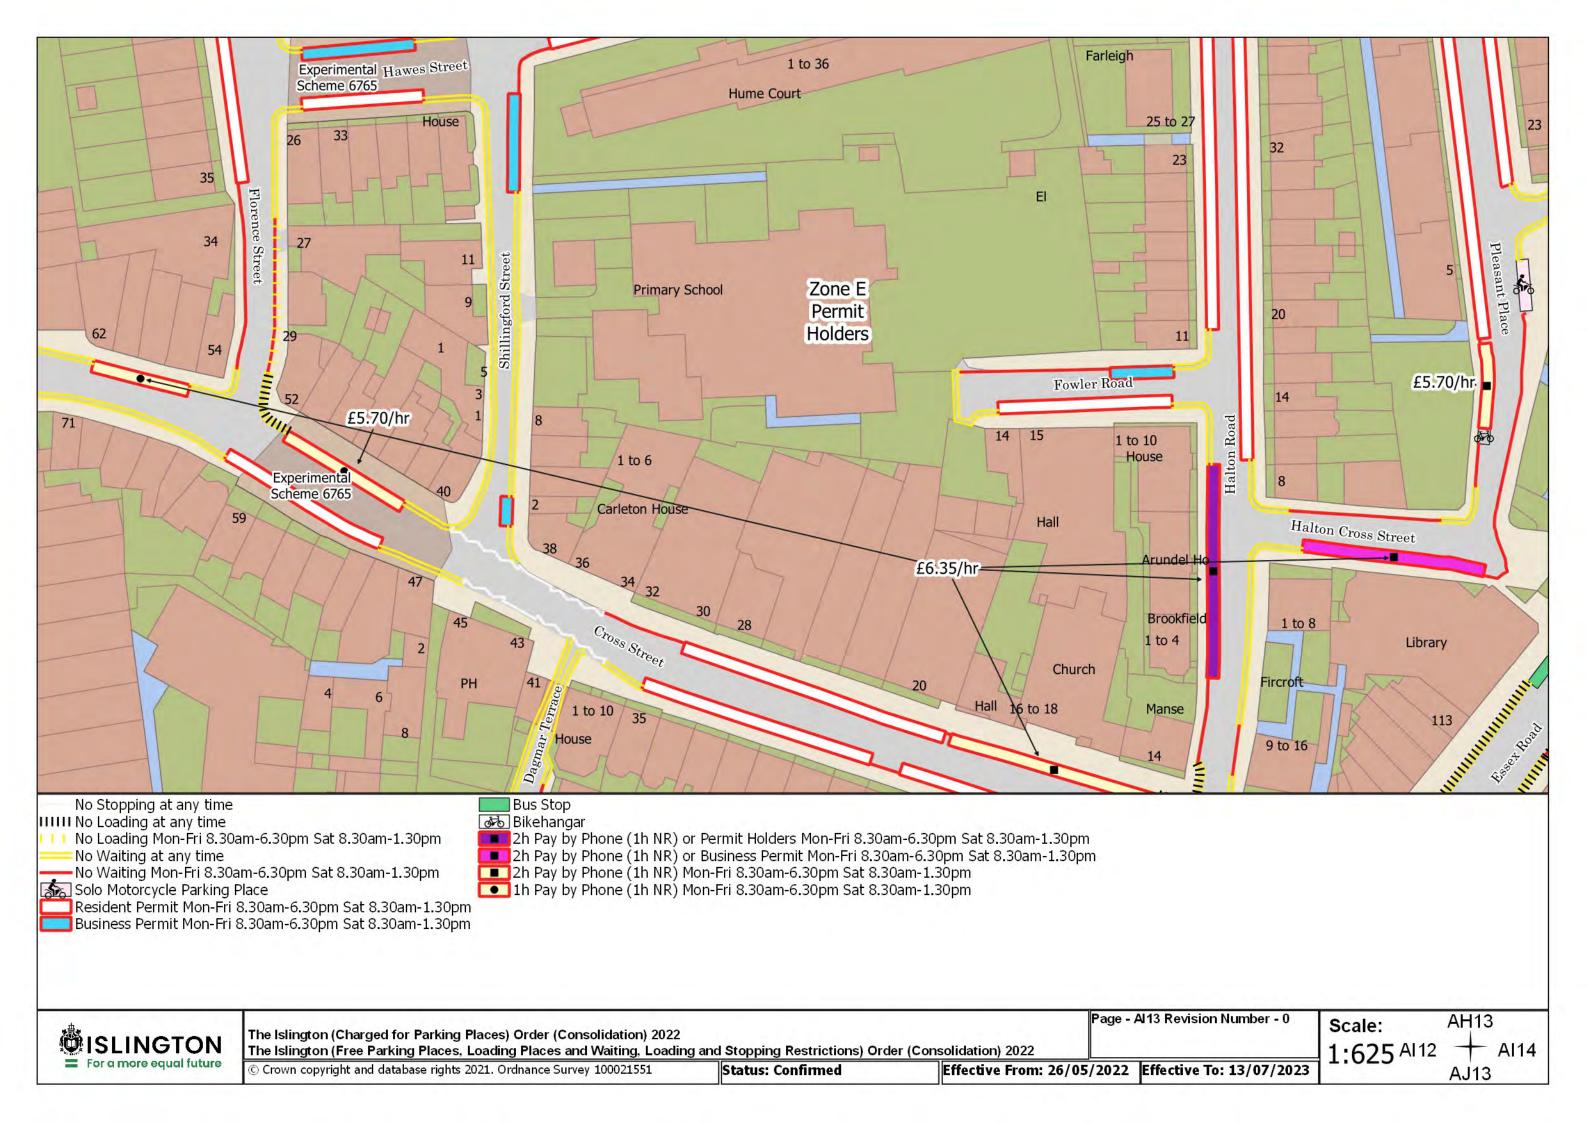

© Crown copyright and database rights 2021. Ordnance Survey 100021551

g and Stopping Restrictions) Order (Consolidation) 2022 restrictions.

Status: Confirmed Effective From: 26/05/2022 Effective To: N/A

Page - AL17 Revision Number - 0 See article for match day restrictions. Scale: AK17 1:625<sup>AL16</sup>

The Islington (Charged for Parking Places) Order (Consolidation) 2022
The Islington (Free Parking Places, Loading Places and Waiting, Loading and Stopping Restrictions) Order (Consolidation) 2022