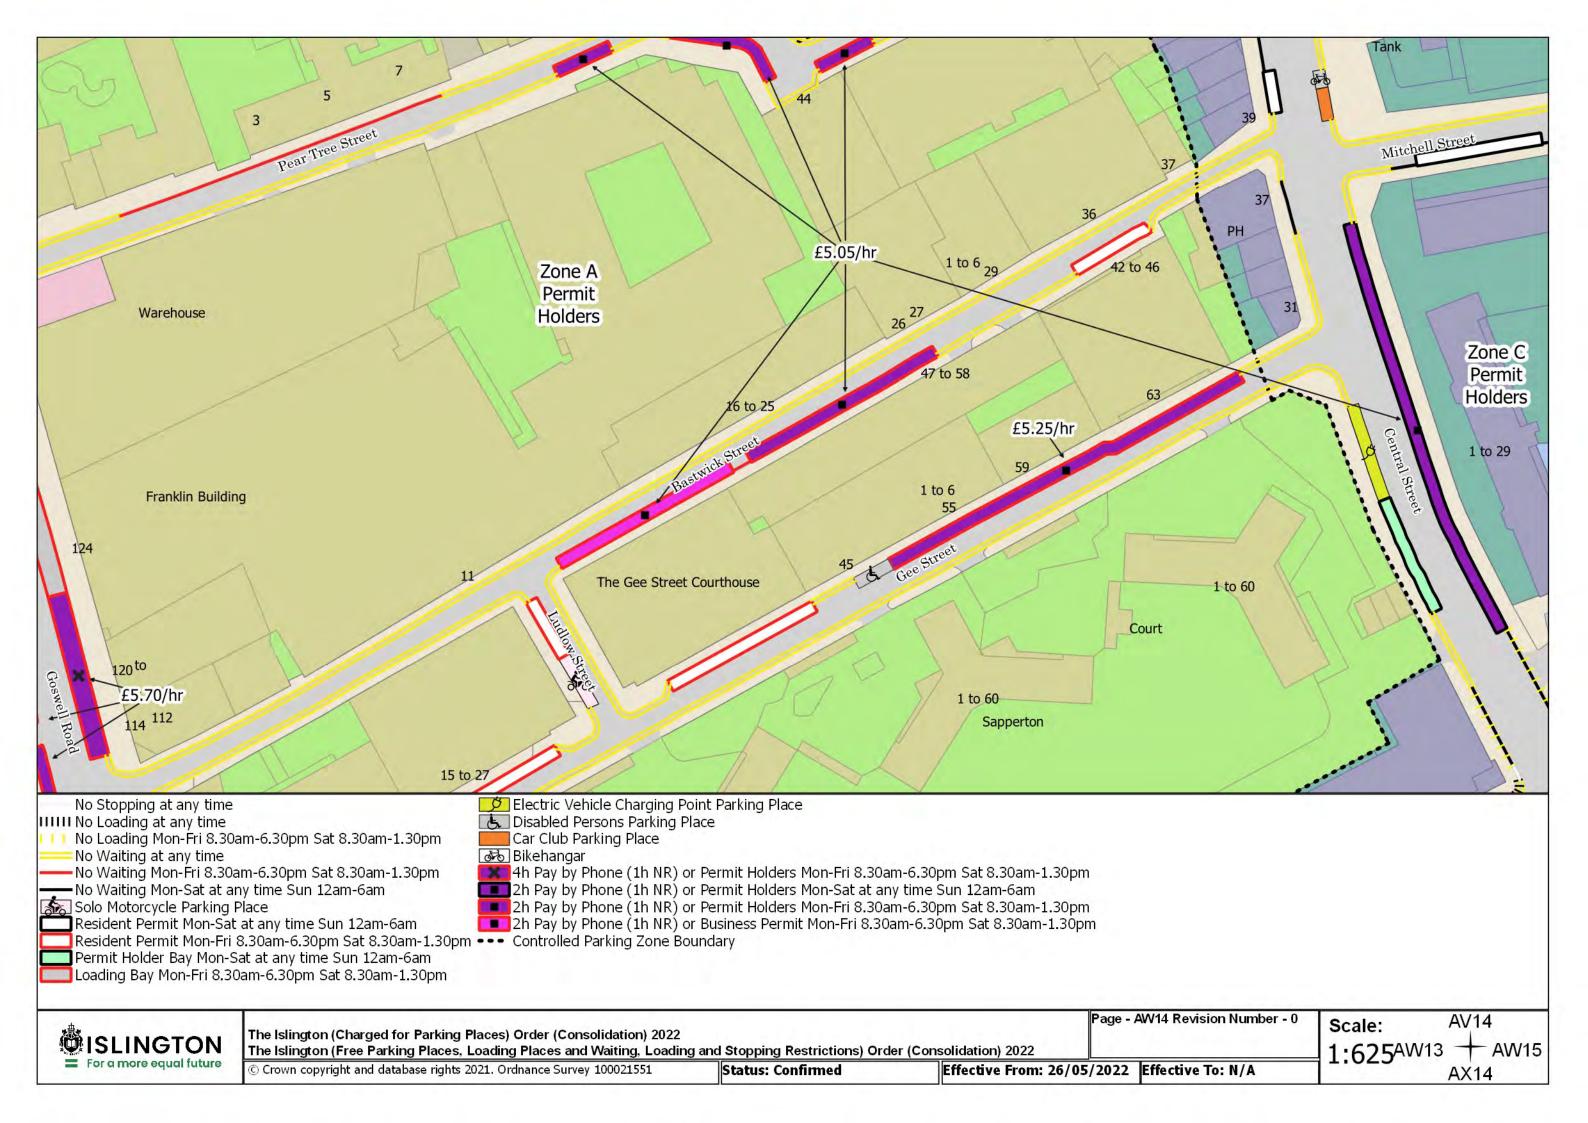

Resident Permit Mon-Fri 8.30am-6.30pm Sat 8.30am-1.30pm and match days ••• Controlled Parking Zone Boundary

Disabled Persons Parking Place

SISLINGTON For a more equal future

The Islington (Charged for Parking Places) Order (Consolidation) 2022

The Islington (Free Parking Places, Loading Places and Waiting, Loading and Stopping Restrictions) Order (Consolidation) 2022

© Crown copyright and database rights 2021. Ordnance Survey 100021551

Status: Confirmed

Page - AA20 Revision Number - 0 See article for match day restrictions.

Effective From: 26/05/2022 Effective To: N/A

Z20 Scale:

1:625<sup>AA19</sup>

**AB20** 

The Islington (Charged for Parking Places) Order (Consolidation) 2022 The Islington (Free Parking Places, Loading Places and Waiting, Loading and Stopping Restrictions) Order (Consolidation) 2022