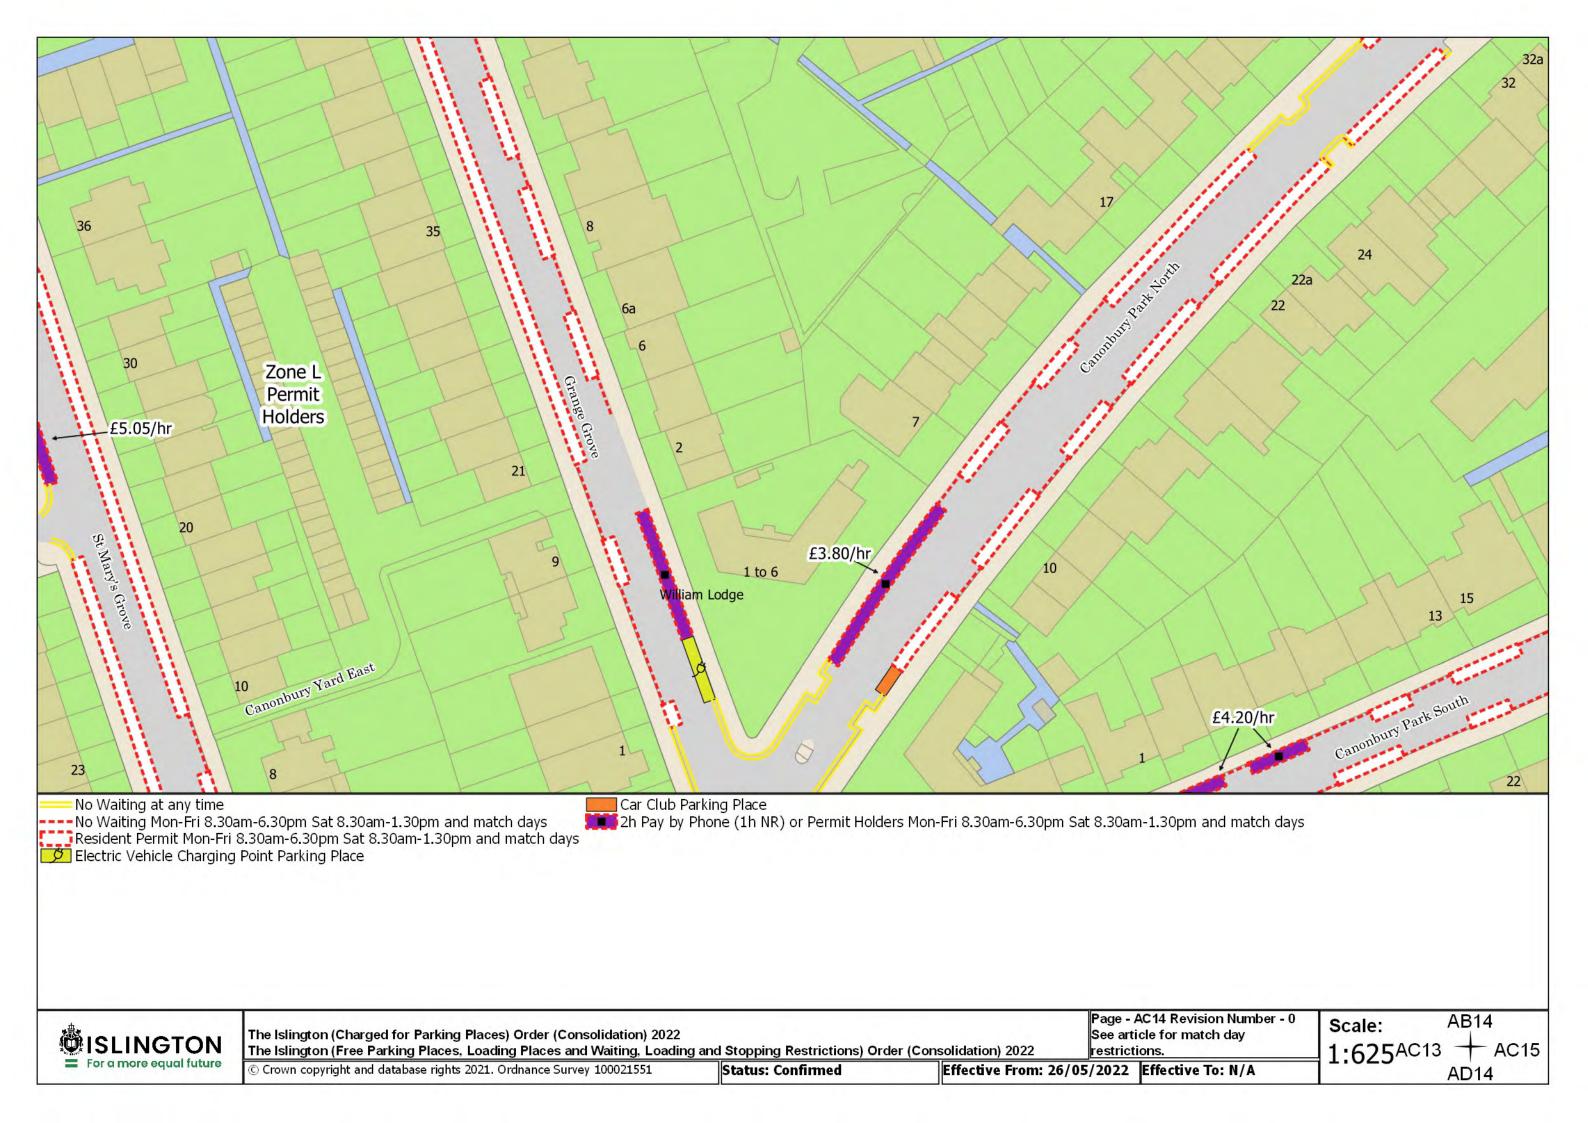

Resident Permit Mon-Fri 8.30am-6.30pm Sat 8.30am-1.30pm and match days ••• Controlled Parking Zone Boundary

Disabled Persons Parking Place

SISLINGTON For a more equal future

The Islington (Charged for Parking Places) Order (Consolidation) 2022

The Islington (Free Parking Places, Loading Places and Waiting, Loading and Stopping Restrictions) Order (Consolidation) 2022

© Crown copyright and database rights 2021. Ordnance Survey 100021551

Status: Confirmed

Page - AA20 Revision Number - 0 See article for match day restrictions.

Effective From: 26/05/2022 Effective To: N/A

Z20 Scale:

1:625<sup>AA19</sup>

**AB20** 

































































The Islington (Charged for Parking Places) Order (Consolidation) 2022 The Islington (Free Parking Places, Loading Places and Waiting, Loading and Stopping Restrictions) Order (Consolidation) 2022

© Crown copyright and database rights 2021. Ordnance Survey 100021551

Status: Confirmed

Effective From: 26/05/2022 Effective To: N/A

Page - AD5 Revision Number - 0

Scale: 1:625

AC5 + AD6 AE5





















































































































































































The Islington (Charged for Parking Places) Order (Consolidation) 2022
The Islington (Free Parking Places, Loading Places and Waiting, Loading and Stopping Restrictions) Order (Consolidation) 2022

© Crown copyrig