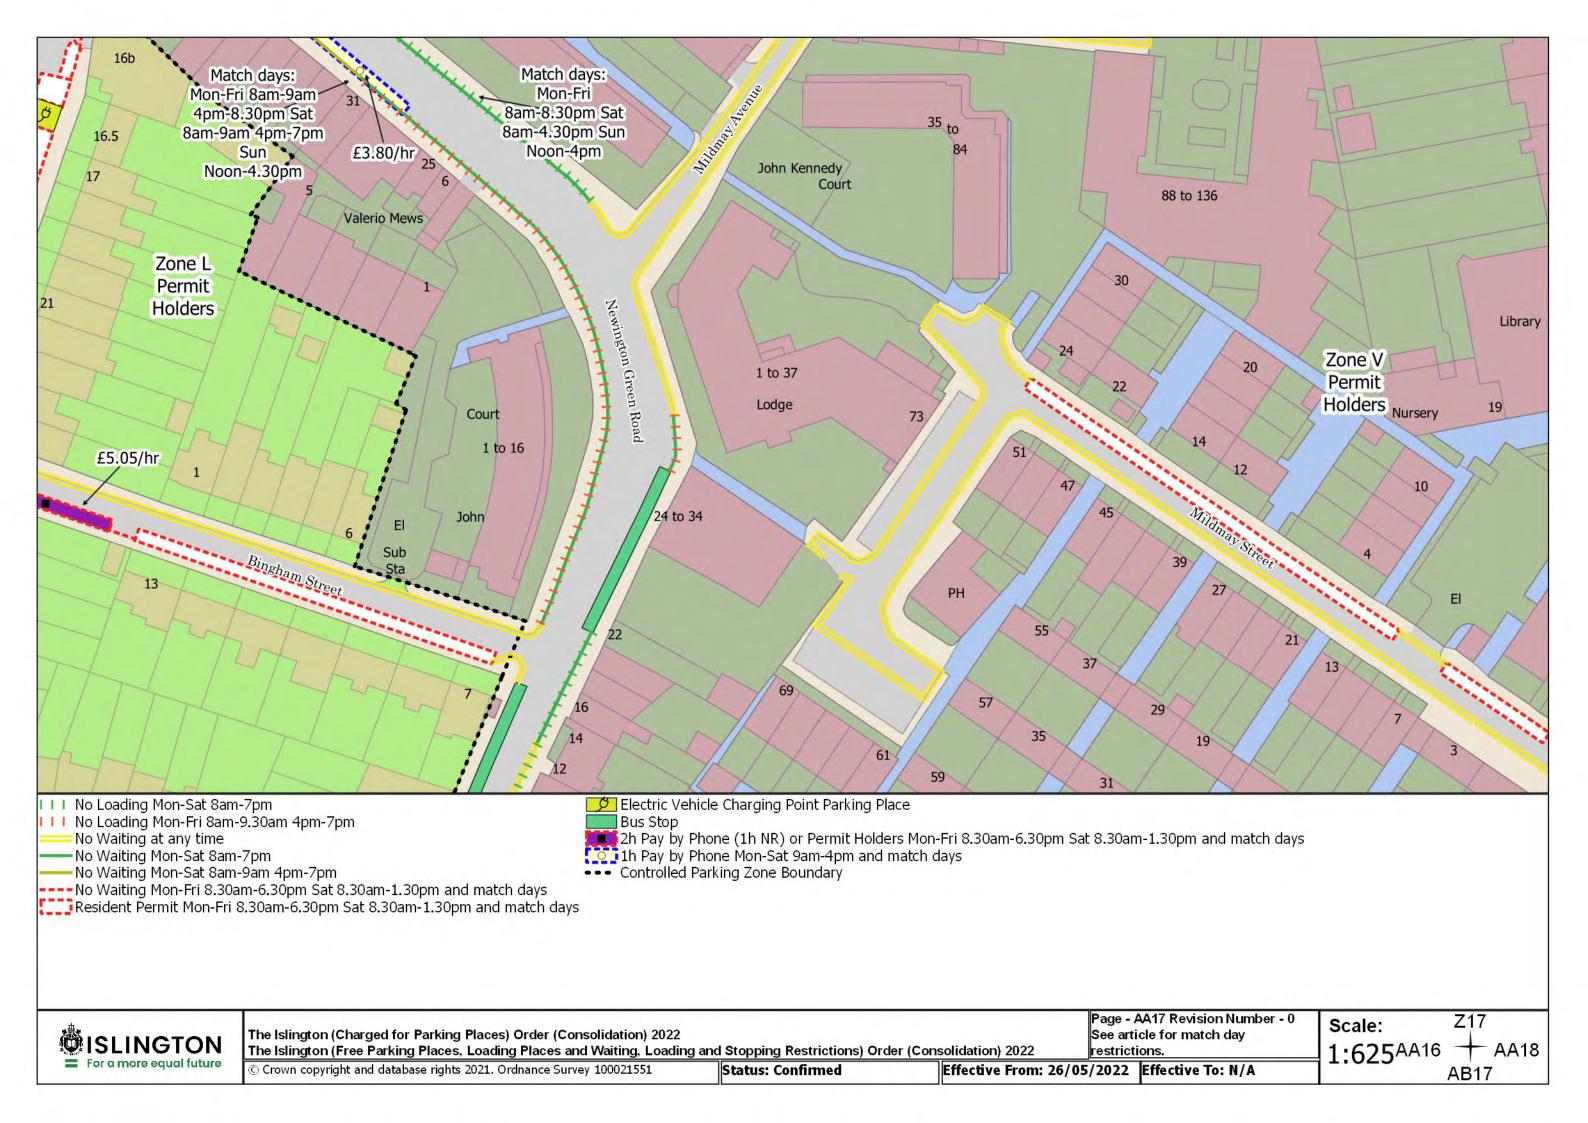

Resident Permit Mon-Fri 8.30am-6.30pm Sat 8.30am-1.30pm and match days ••• Controlled Parking Zone Boundary

Disabled Persons Parking Place

SISLINGTON For a more equal future

The Islington (Charged for Parking Places) Order (Consolidation) 2022

The Islington (Free Parking Places, Loading Places and Waiting, Loading and Stopping Restrictions) Order (Consolidation) 2022

© Crown copyright and database rights 2021. Ordnance Survey 100021551

Status: Confirmed

Page - AA20 Revision Number - 0 See article for match day restrictions.

Effective From: 26/05/2022 Effective To: N/A

Z20 Scale:

1:625<sup>AA19</sup>

**AB20** 

The Islington (Charged for Parking Places) Order (Consolidation) 2022 The Islington (Free Parking Places, Loading Places and Waiting, Loading and Stopping Restrictions) Order (Consolidation) 2022