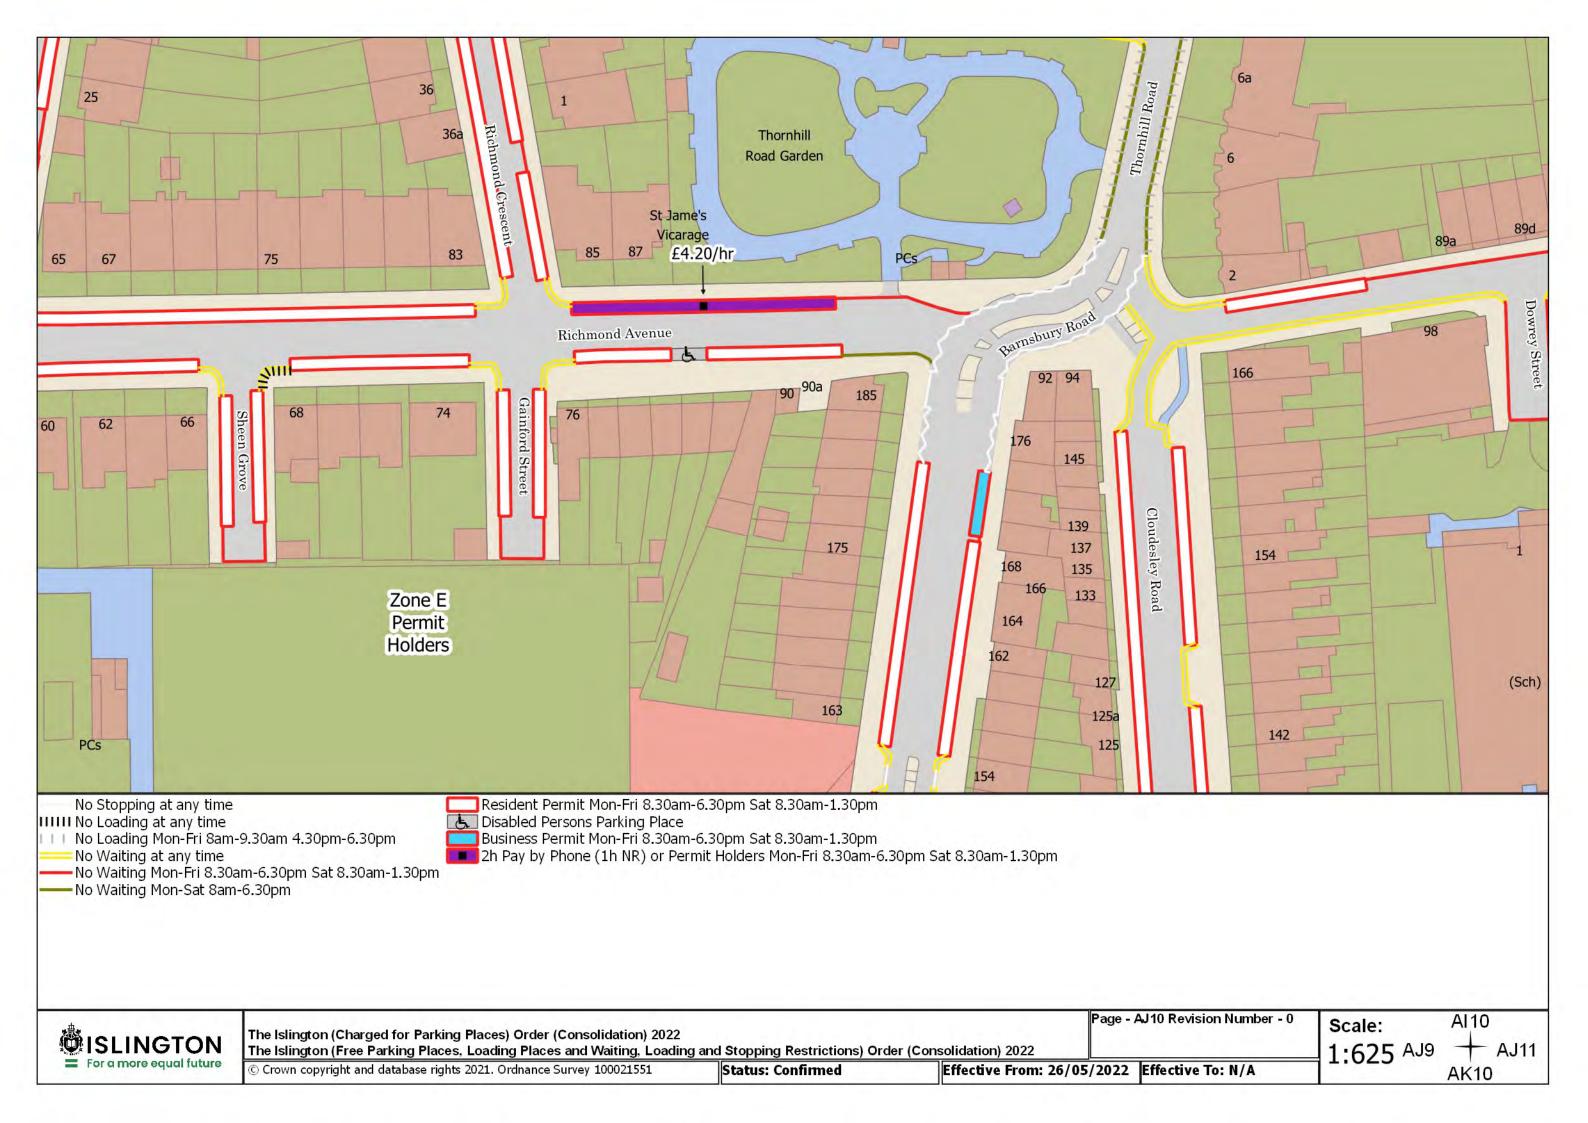

Status: Confirmed

Effective From: 26/05/2022 Effective To: N/A

Page - BC13 Revision Number - 0

BB13 Scale: 1:625BC12 +

SCHEDULE 7 – Map-based schedule of suspended map tiles If you are having difficulty accessing or interpreting the map tiles in this schedule please contact Public Realm.