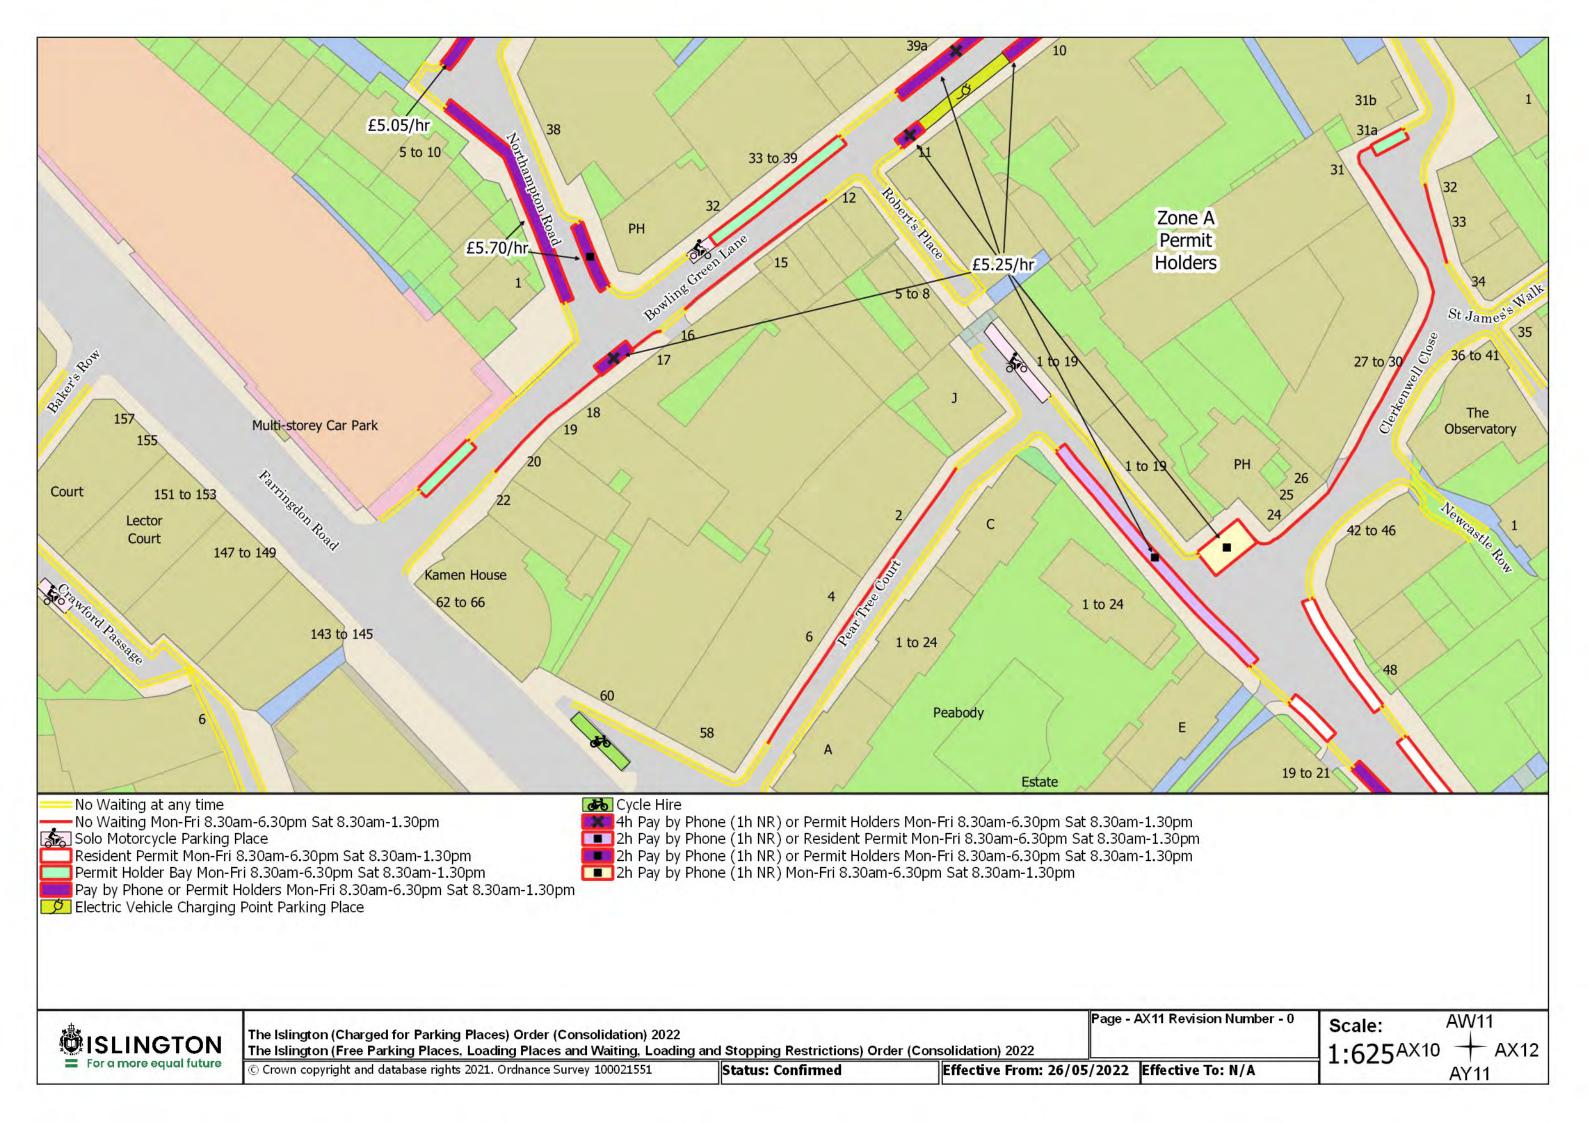

© Crown copyright and database rights 2021. Ordnance Survey 100021551

g and Stopping Restrictions) Order (Consolidation) 2022 restrictions.

Status: Confirmed Effective From: 26/05/2022 Effective To: N/A

Page - AL17 Revision Number - 0 See article for match day restrictions. Scale: AK17 1:625<sup>AL16</sup>

The Islington (Charged for Parking Places) Order (Consolidation) 2022
The Islington (Free Parking Places, Loading Places and Waiting, Loading and Stopping Restrictions) Order (Consolidation) 2022