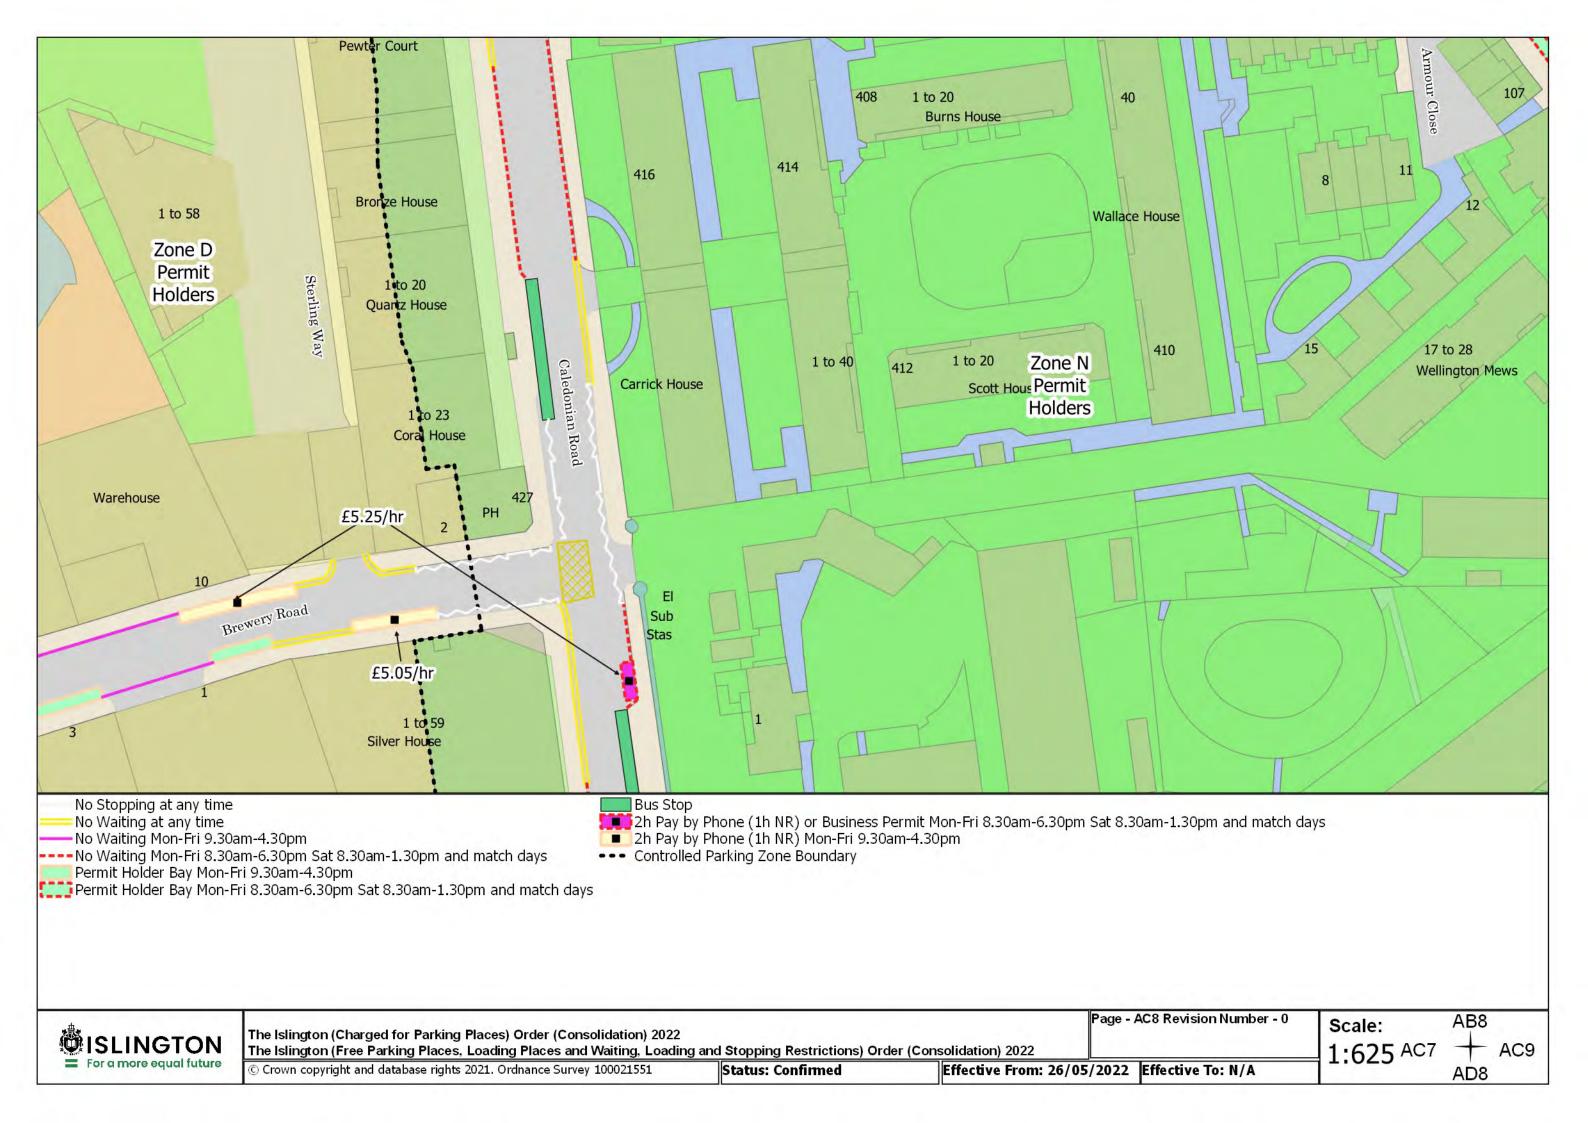

Resident Permit Mon-Fri 8.30am-6.30pm Sat 8.30am-1.30pm and match days ••• Controlled Parking Zone Boundary

Disabled Persons Parking Place

SISLINGTON For a more equal future

The Islington (Charged for Parking Places) Order (Consolidation) 2022

The Islington (Free Parking Places, Loading Places and Waiting, Loading and Stopping Restrictions) Order (Consolidation) 2022

© Crown copyright and database rights 2021. Ordnance Survey 100021551

Status: Confirmed

Page - AA20 Revision Number - 0 See article for match day restrictions.

Effective From: 26/05/2022 Effective To: N/A

Z20 Scale:

1:625<sup>AA19</sup>

**AB20** 

The Islington (Charged for Parking Places) Order (Consolidation) 2022 The Islington (Free Parking Places, Loading Places and Waiting, Loading and Stopping Restrictions) Order (Consolidation) 2022