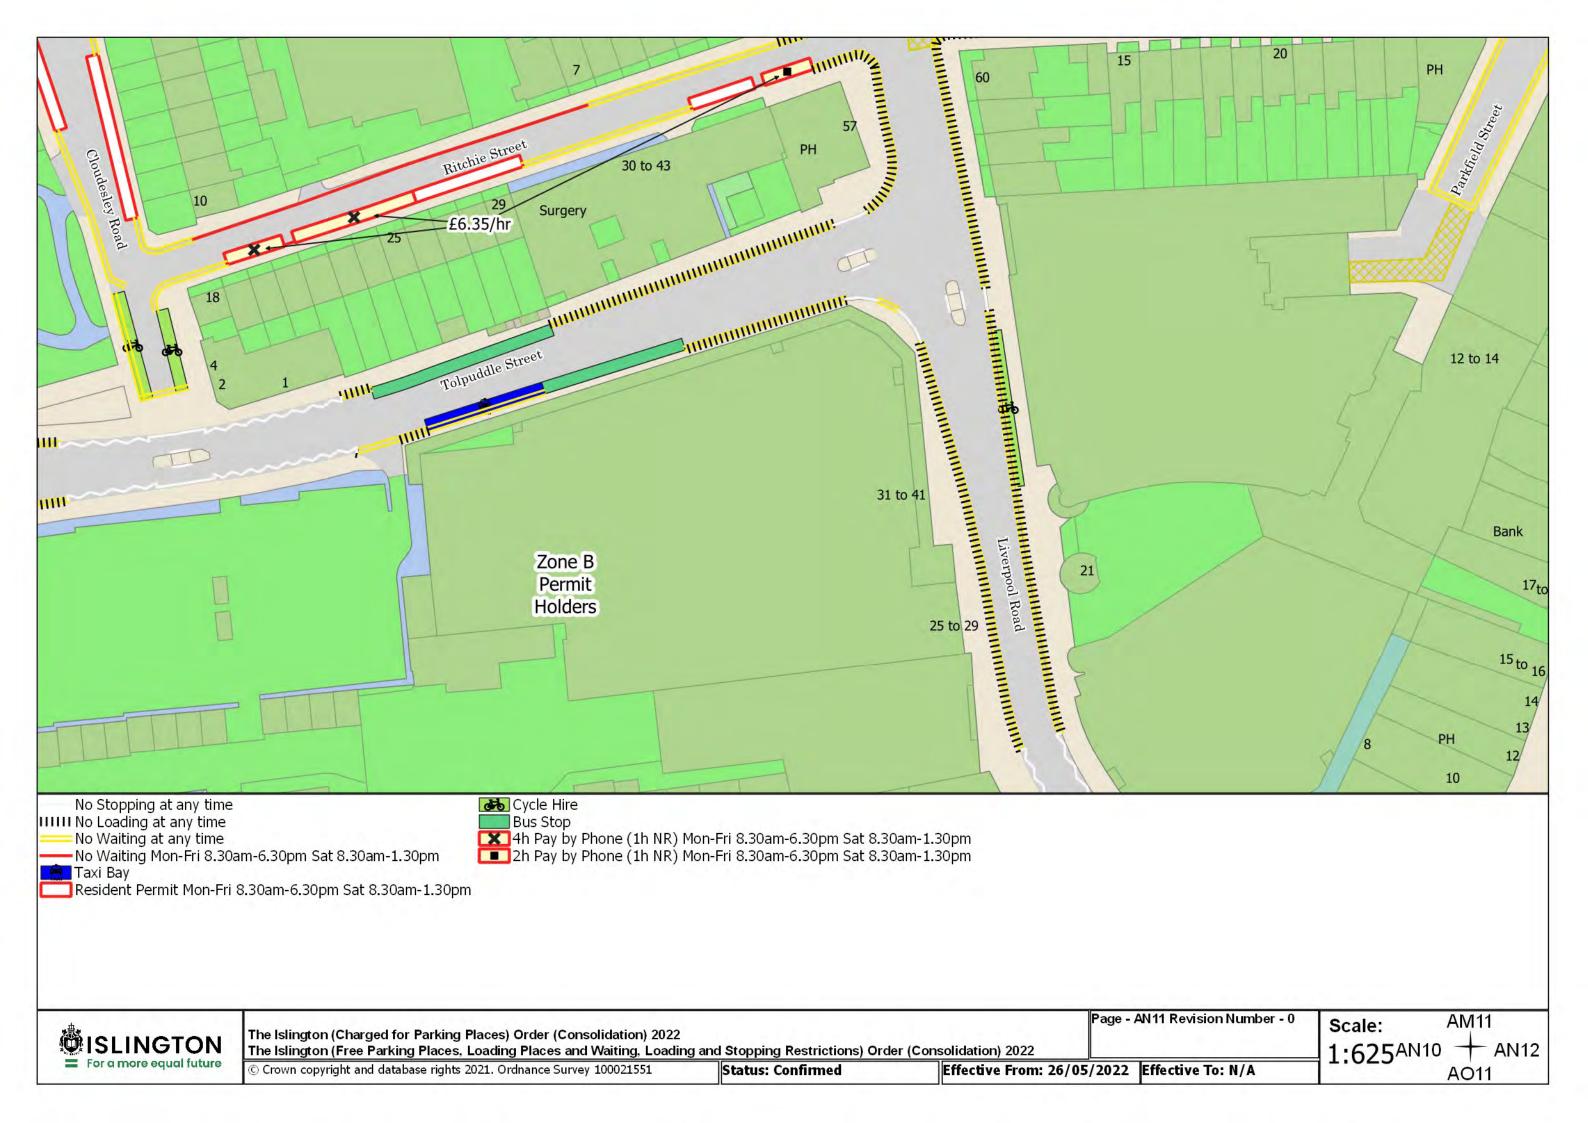

Resident Permit Mon-Fri 8.30am-6.30pm Sat 8.30am-1.30pm and match days ••• Controlled Parking Zone Boundary

Disabled Persons Parking Place

SISLINGTON For a more equal future

The Islington (Charged for Parking Places) Order (Consolidation) 2022

The Islington (Free Parking Places, Loading Places and Waiting, Loading and Stopping Restrictions) Order (Consolidation) 2022

© Crown copyright and database rights 2021. Ordnance Survey 100021551

Status: Confirmed