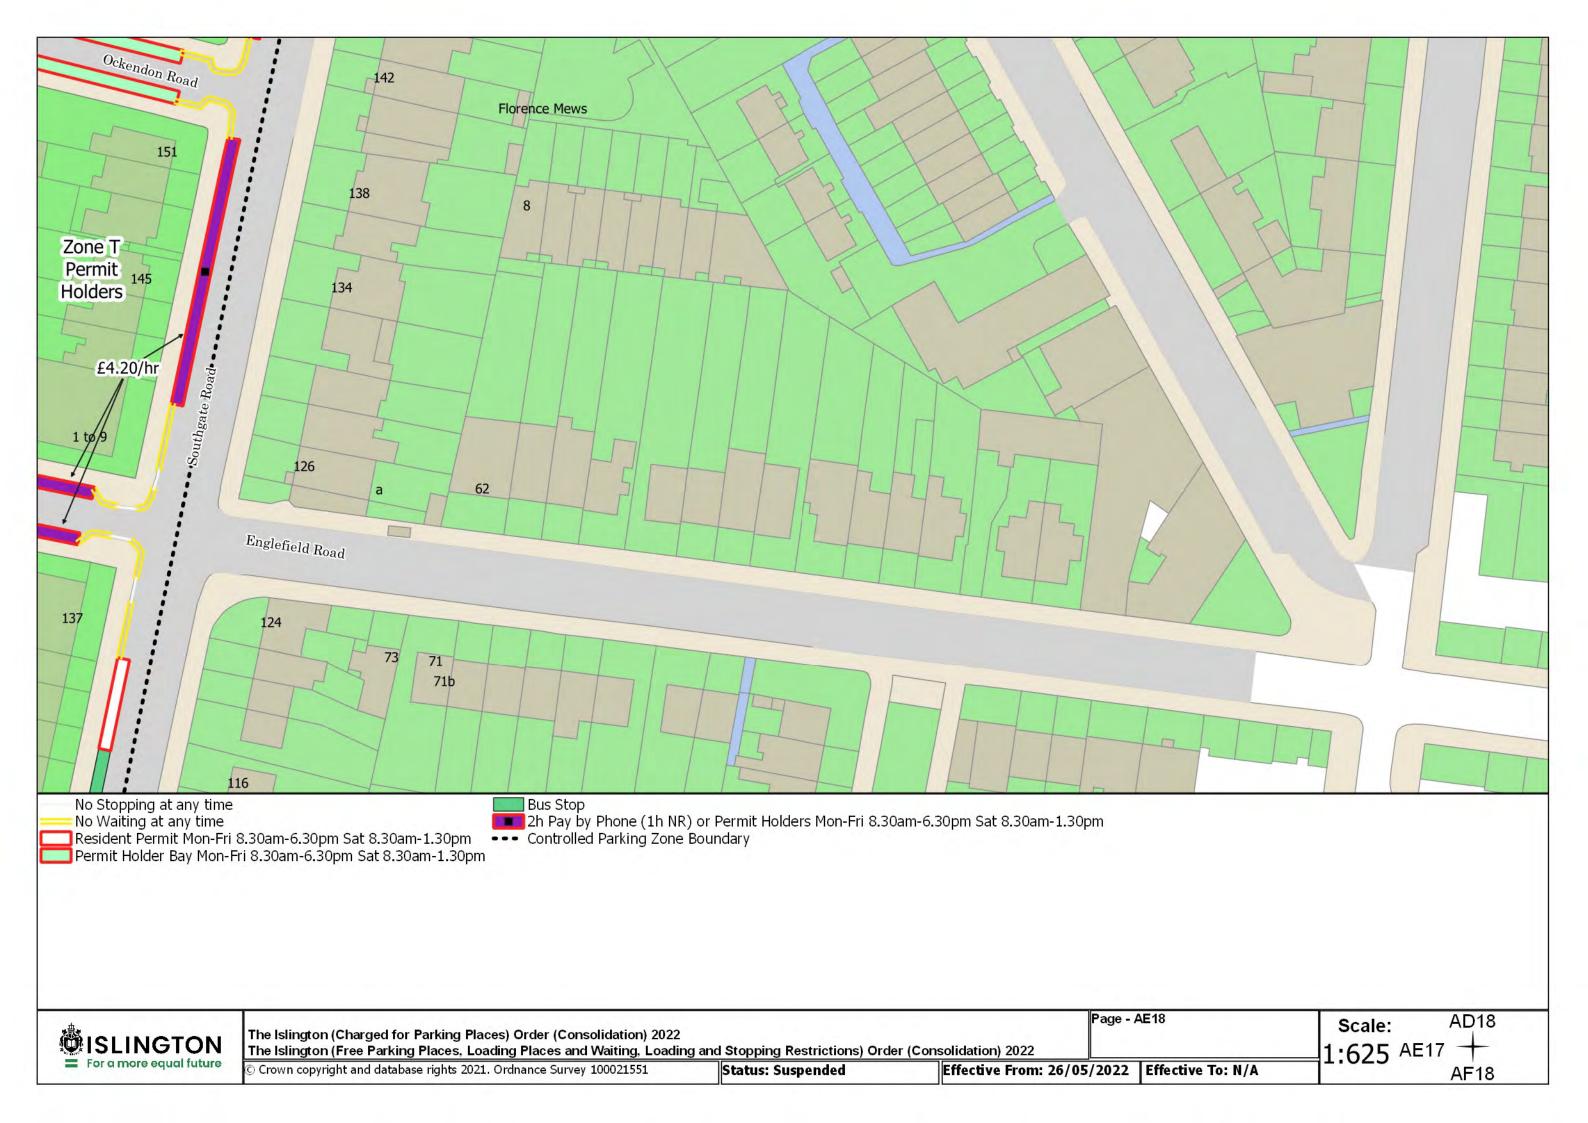

Resident Permit Mon-Fri 8.30am-6.30pm Sat 8.30am-1.30pm and match days ••• Controlled Parking Zone Boundary

Disabled Persons Parking Place

SISLINGTON For a more equal future

The Islington (Charged for Parking Places) Order (Consolidation) 2022

The Islington (Free Parking Places, Loading Places and Waiting, Loading and Stopping Restrictions) Order (Consolidation) 2022

© Crown copyright and database rights 2021. Ordnance Survey 100021551

Status: Confirmed