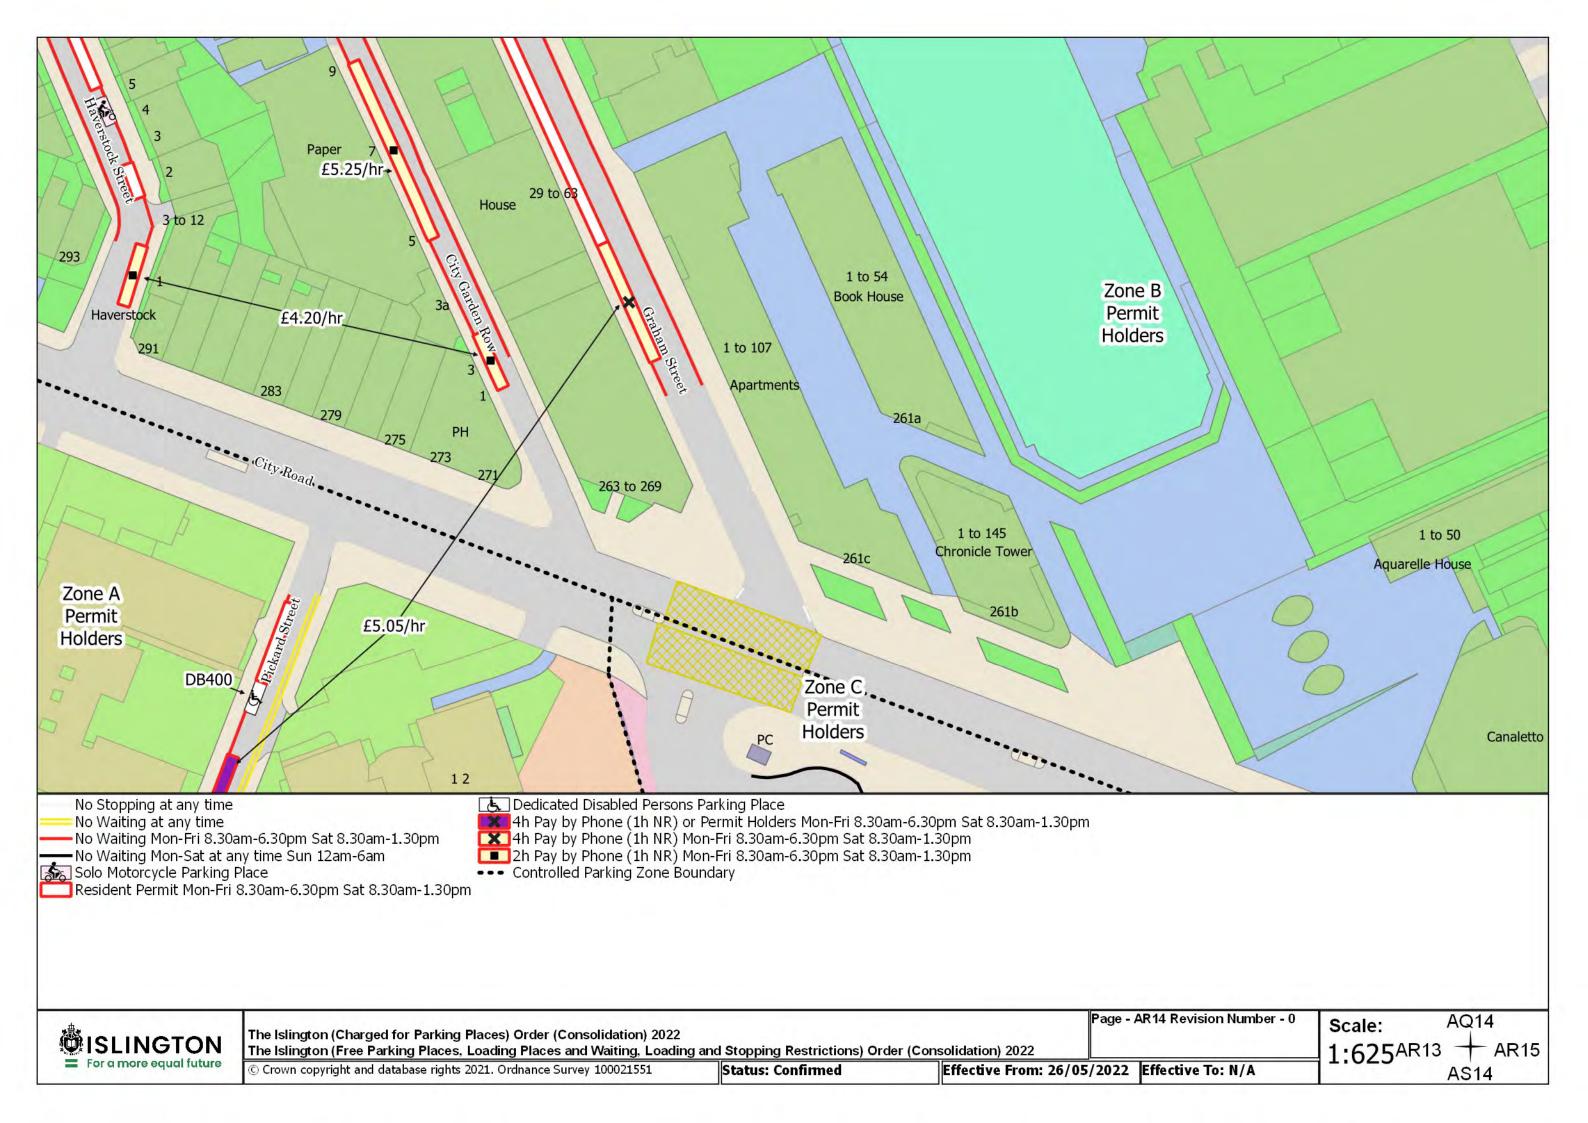

Resident Permit Mon-Fri 8.30am-6.30pm Sat 8.30am-1.30pm and match days ••• Controlled Parking Zone Boundary

Disabled Persons Parking Place

SISLINGTON For a more equal future

The Islington (Charged for Parking Places) Order (Consolidation) 2022

The Islington (Free Parking Places, Loading Places and Waiting, Loading and Stopping Restrictions) Order (Consolidation) 2022

© Crown copyright and database rights 2021. Ordnance Survey 100021551

Status: Confirmed