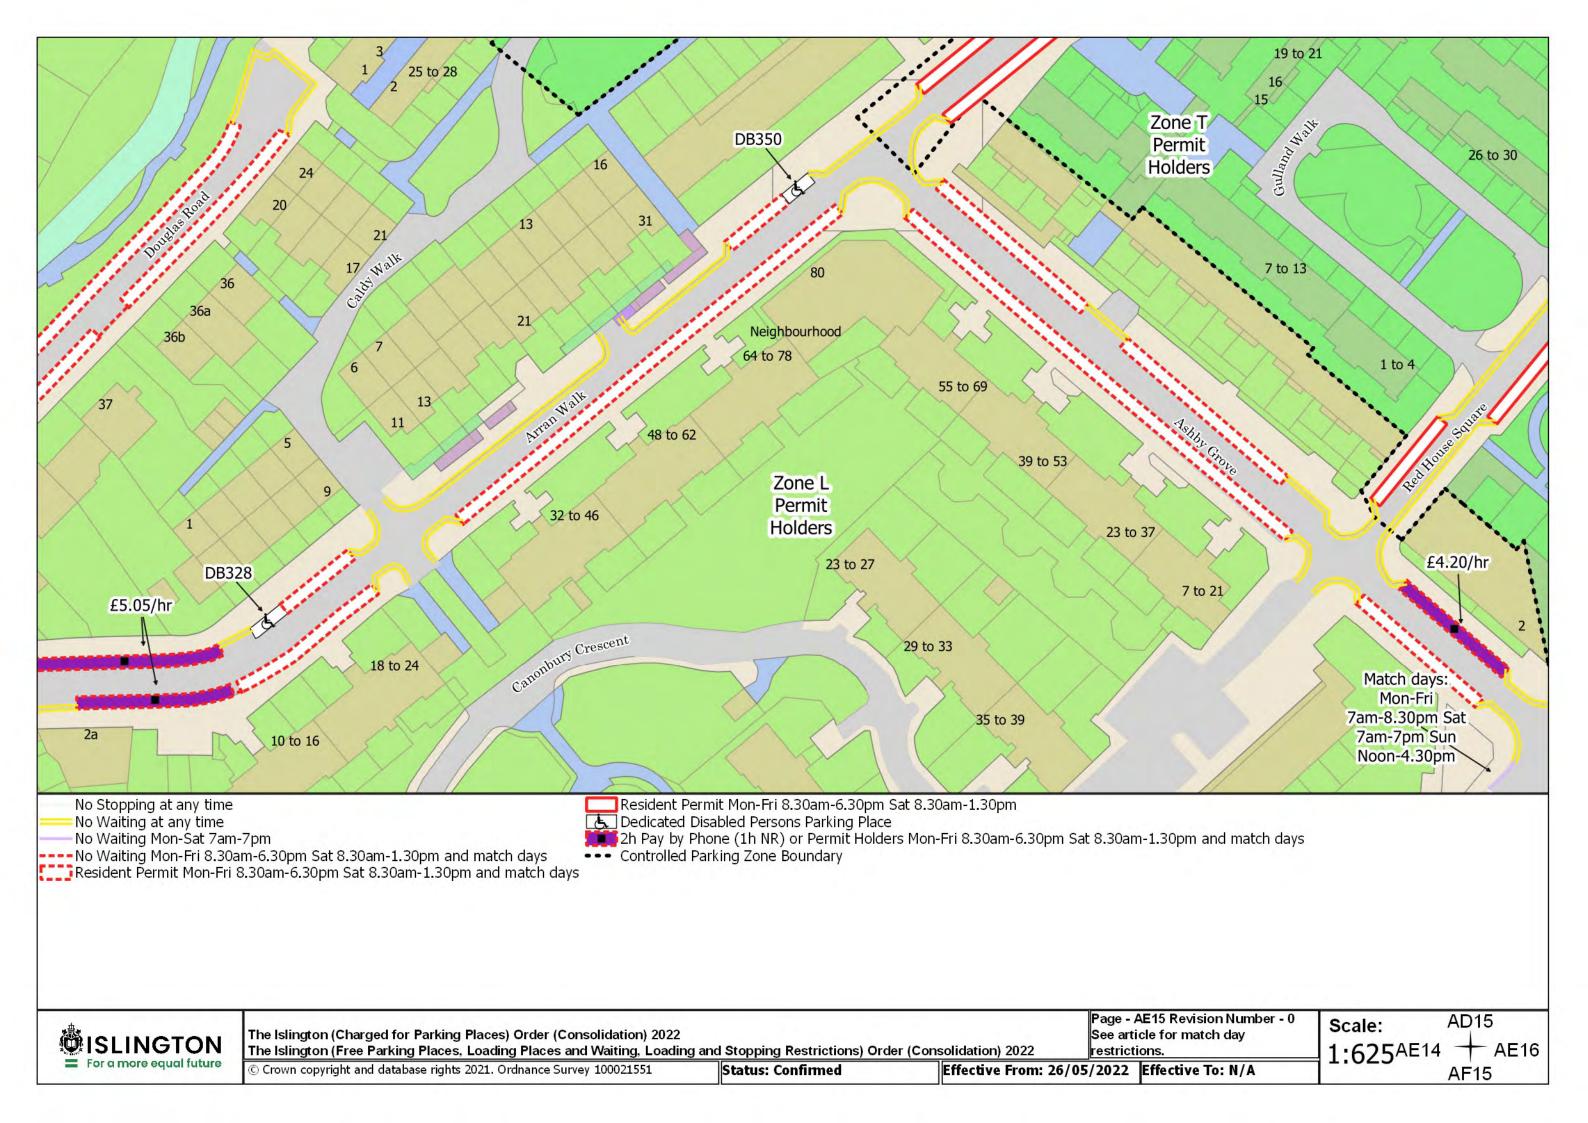

© Crown copyright and database rights 2021. Ordnance Survey 100021551

Status: Confirmed

Effective From: 26/05/2022 Effective To: N/A

Page - AD5 Revision Number - 0

Scale: 1:625

AC5 + AD6 AE5

The Islington (Charged for Parking Places) Order (Consolidation) 2022
The Islington (Free Parking Places, Loading Places and Waiting, Loading and Stopping Restrictions) Order (Consolidation) 2022