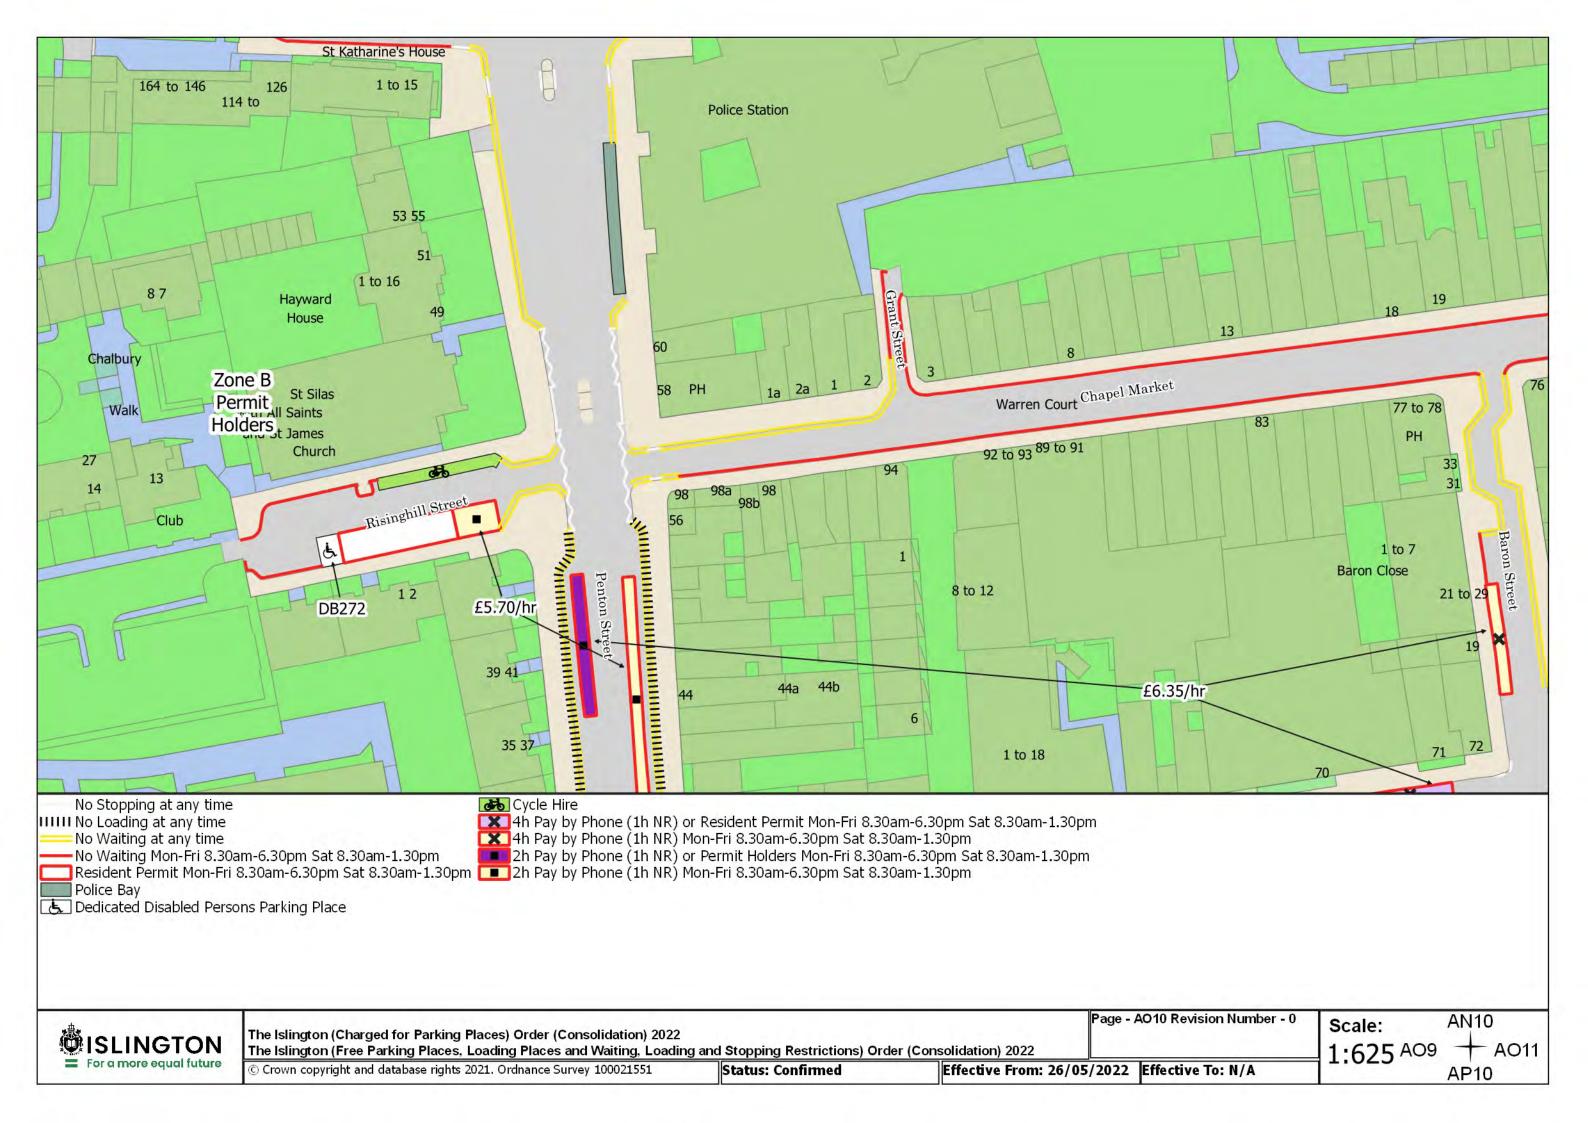

Resident Permit Mon-Fri 8.30am-6.30pm Sat 8.30am-1.30pm and match days ••• Controlled Parking Zone Boundary

Disabled Persons Parking Place

SISLINGTON For a more equal future

The Islington (Charged for Parking Places) Order (Consolidation) 2022

The Islington (Free Parking Places, Loading Places and Waiting, Loading and Stopping Restrictions) Order (Consolidation) 2022

© Crown copyright and database rights 2021. Ordnance Survey 100021551

Status: Confirmed