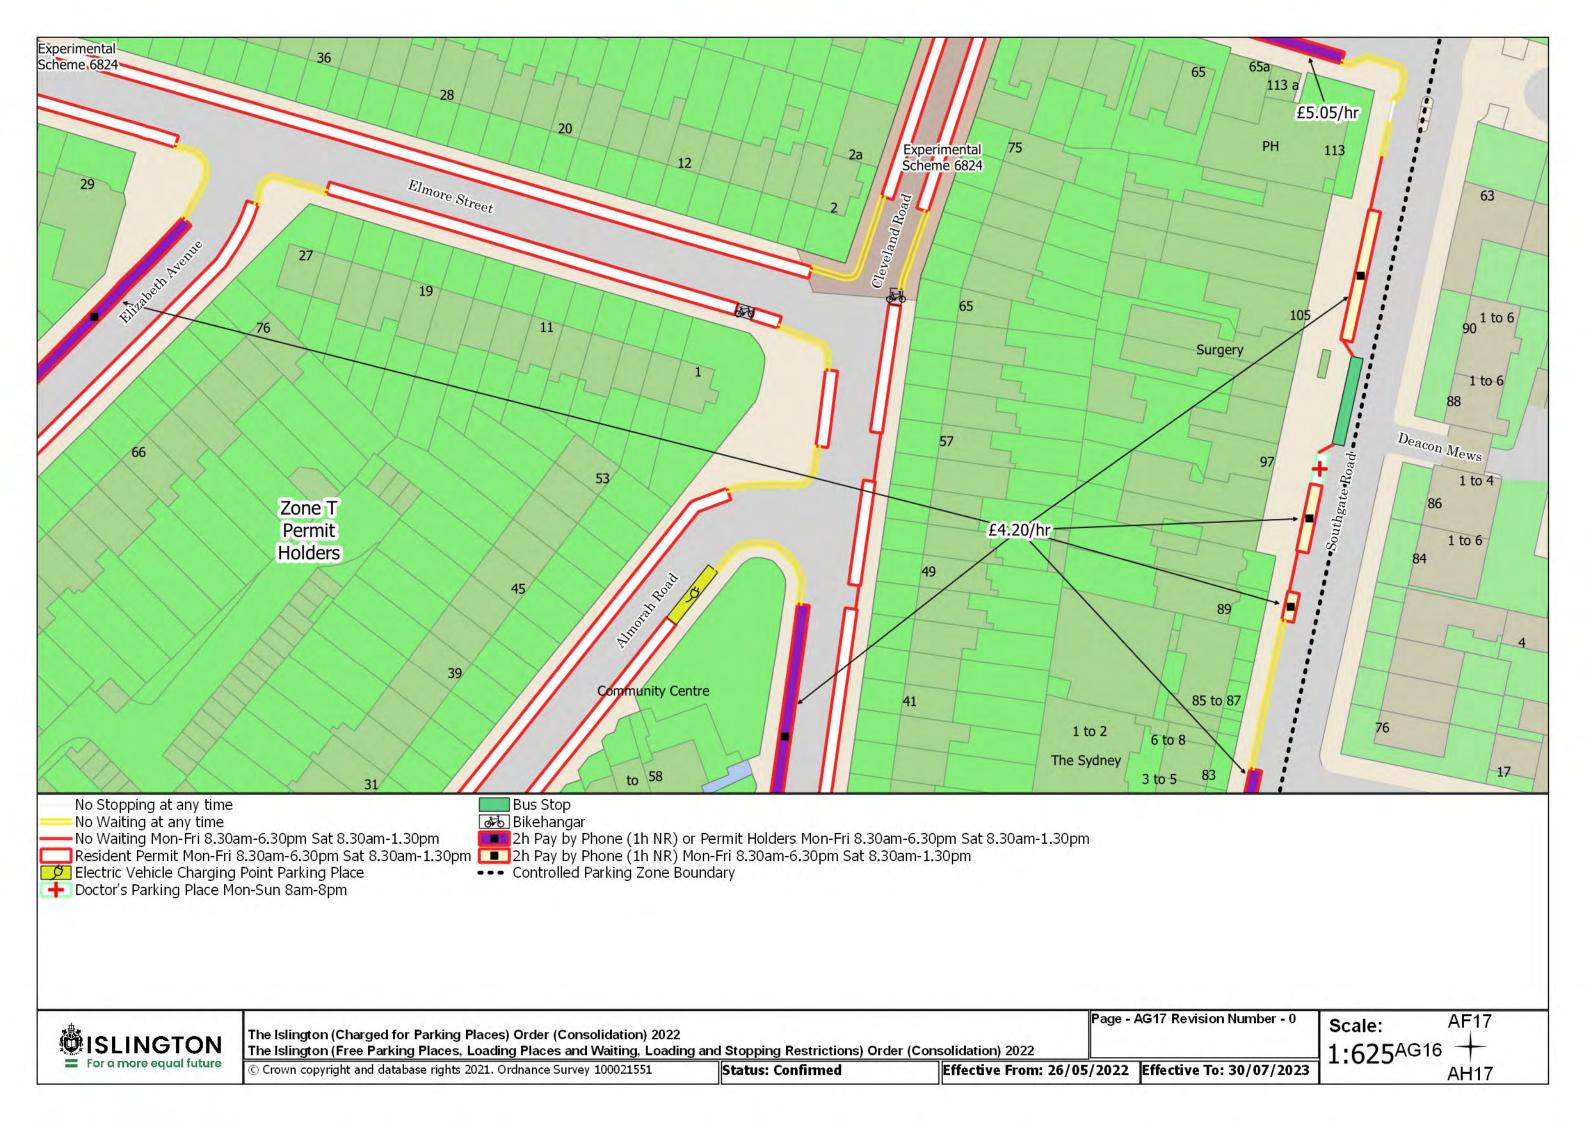

© Crown copyright and database rights 2021. Ordnance Survey 100021551

g and Stopping Restrictions) Order (Consolidation) 2022 restrictions.

Status: Confirmed Effective From: 26/05/2022 Effective To: N/A

Page - AL17 Revision Number - 0 See article for match day restrictions. Scale: AK17 1:625<sup>AL16</sup>

The Islington (Charged for Parking Places) Order (Consolidation) 2022
The Islington (Free Parking Places, Loading Places and Waiting, Loading and Stopping Restrictions) Order (Consolidation) 2022