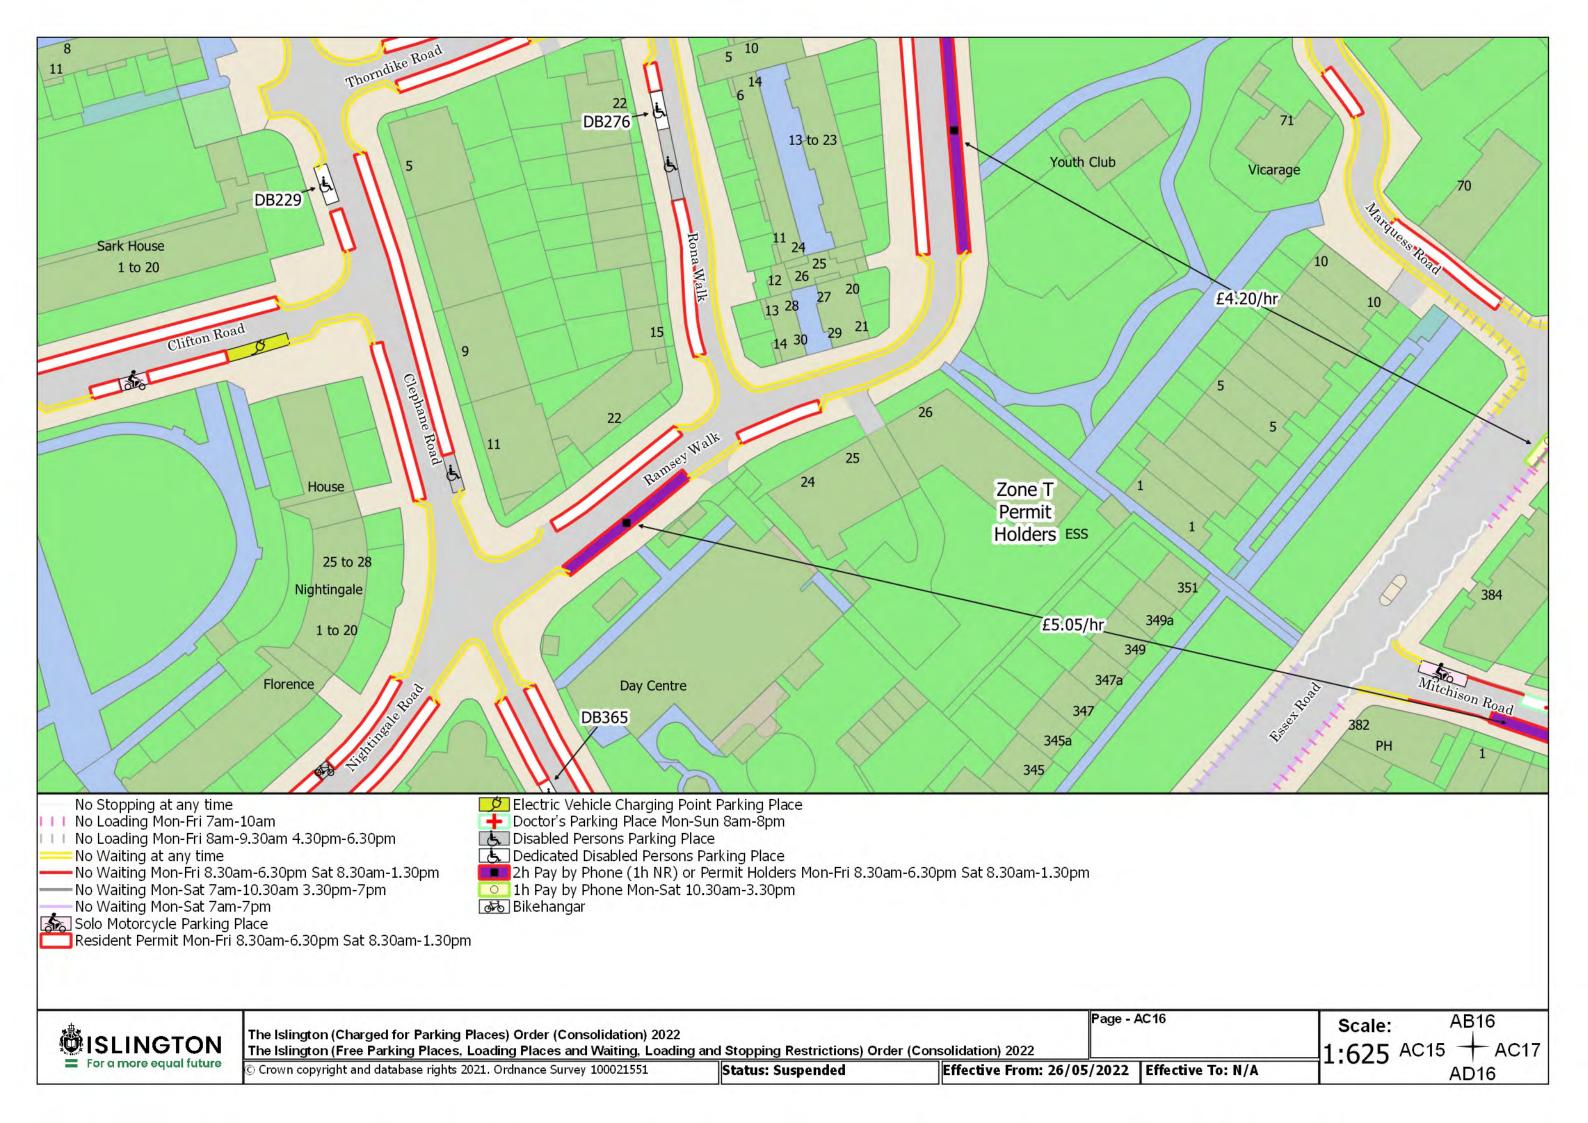

Resident Permit Mon-Fri 8.30am-6.30pm Sat 8.30am-1.30pm and match days ••• Controlled Parking Zone Boundary

Disabled Persons Parking Place

SISLINGTON For a more equal future

The Islington (Charged for Parking Places) Order (Consolidation) 2022

The Islington (Free Parking Places, Loading Places and Waiting, Loading and Stopping Restrictions) Order (Consolidation) 2022

© Crown copyright and database rights 2021. Ordnance Survey 100021551

Status: Confirmed

Page - AA20 Revision Number - 0 See article for match day restrictions.

Effective From: 26/05/2022 Effective To: N/A

Z20 Scale:

1:625<sup>AA19</sup>

**AB20** 

The Islington (Charged for Parking Places) Order (Consolidation) 2022 The Islington (Free Parking Places, Loading Places and Waiting, Loading and Stopping Restrictions) Order (Consolidation) 2022