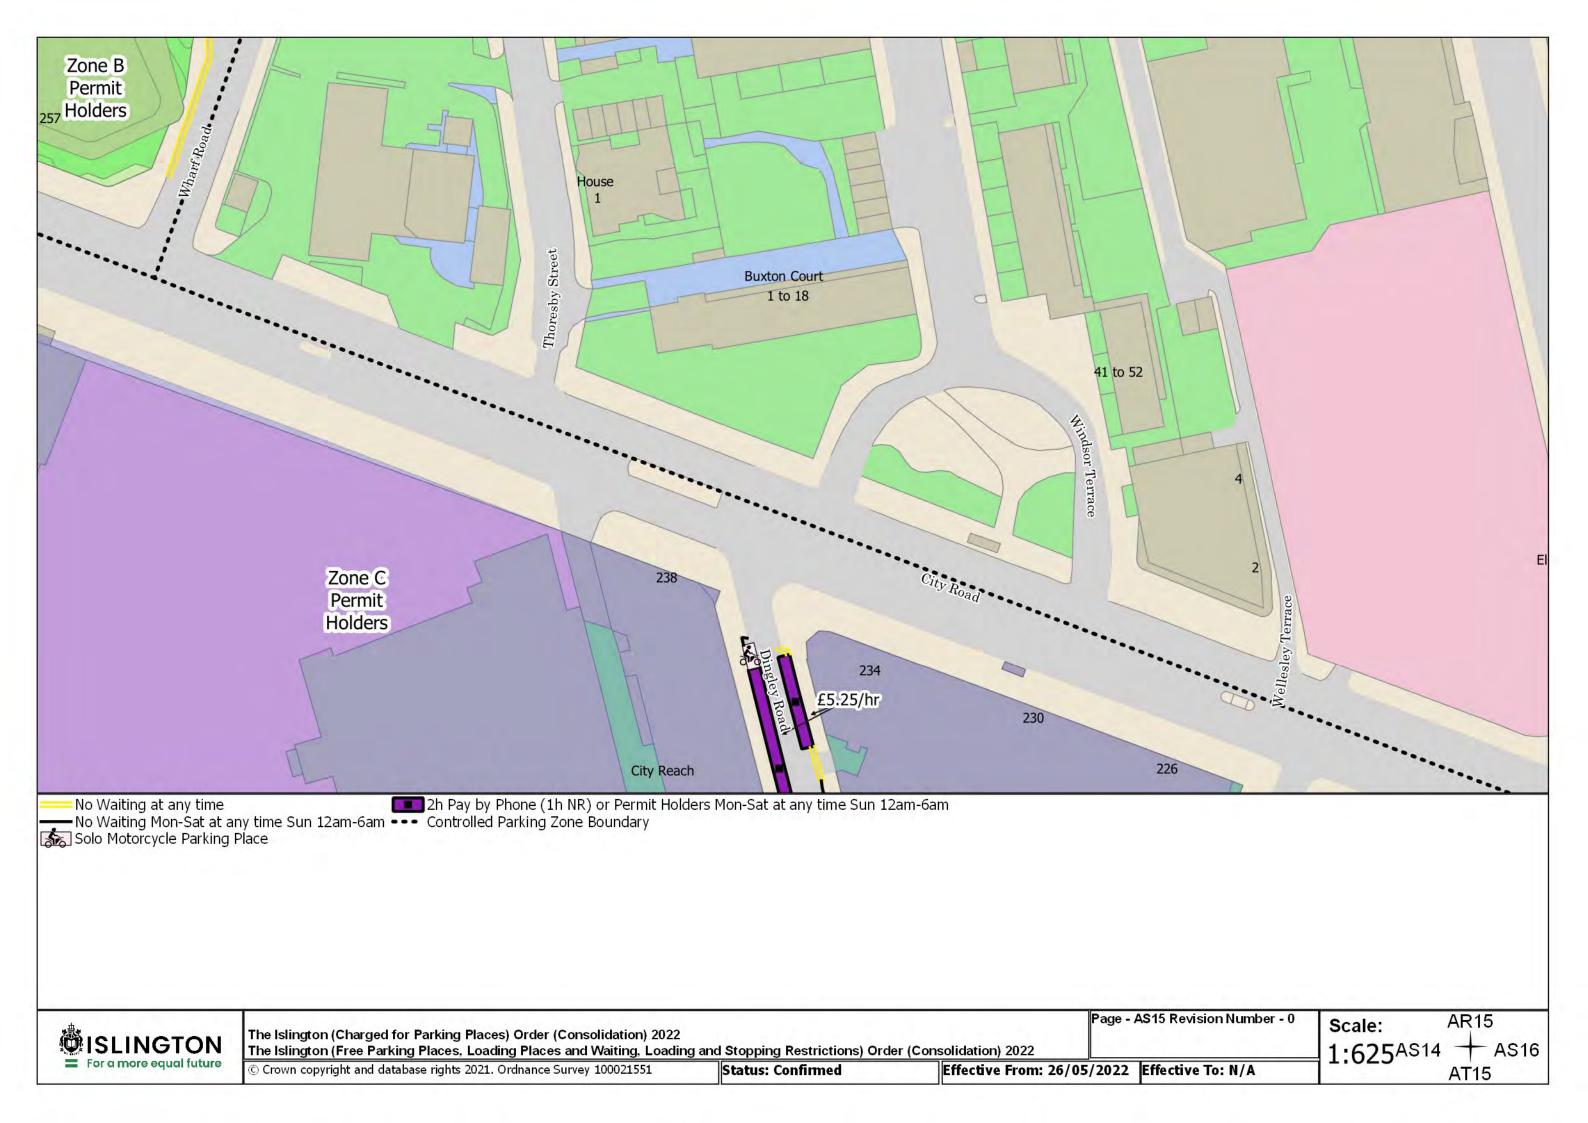

© Crown copyright and database rights 2021. Ordnance Survey 100021551

g and Stopping Restrictions) Order (Consolidation) 2022 restrictions.

Status: Confirmed Effective From: 26/05/2022 Effective To: N/A

Page - AL17 Revision Number - 0 See article for match day restrictions. Scale: AK17 1:625<sup>AL16</sup>

The Islington (Charged for Parking Places) Order (Consolidation) 2022
The Islington (Free Parking Places, Loading Places and Waiting, Loading and Stopping Restrictions) Order (Consolidation) 2022