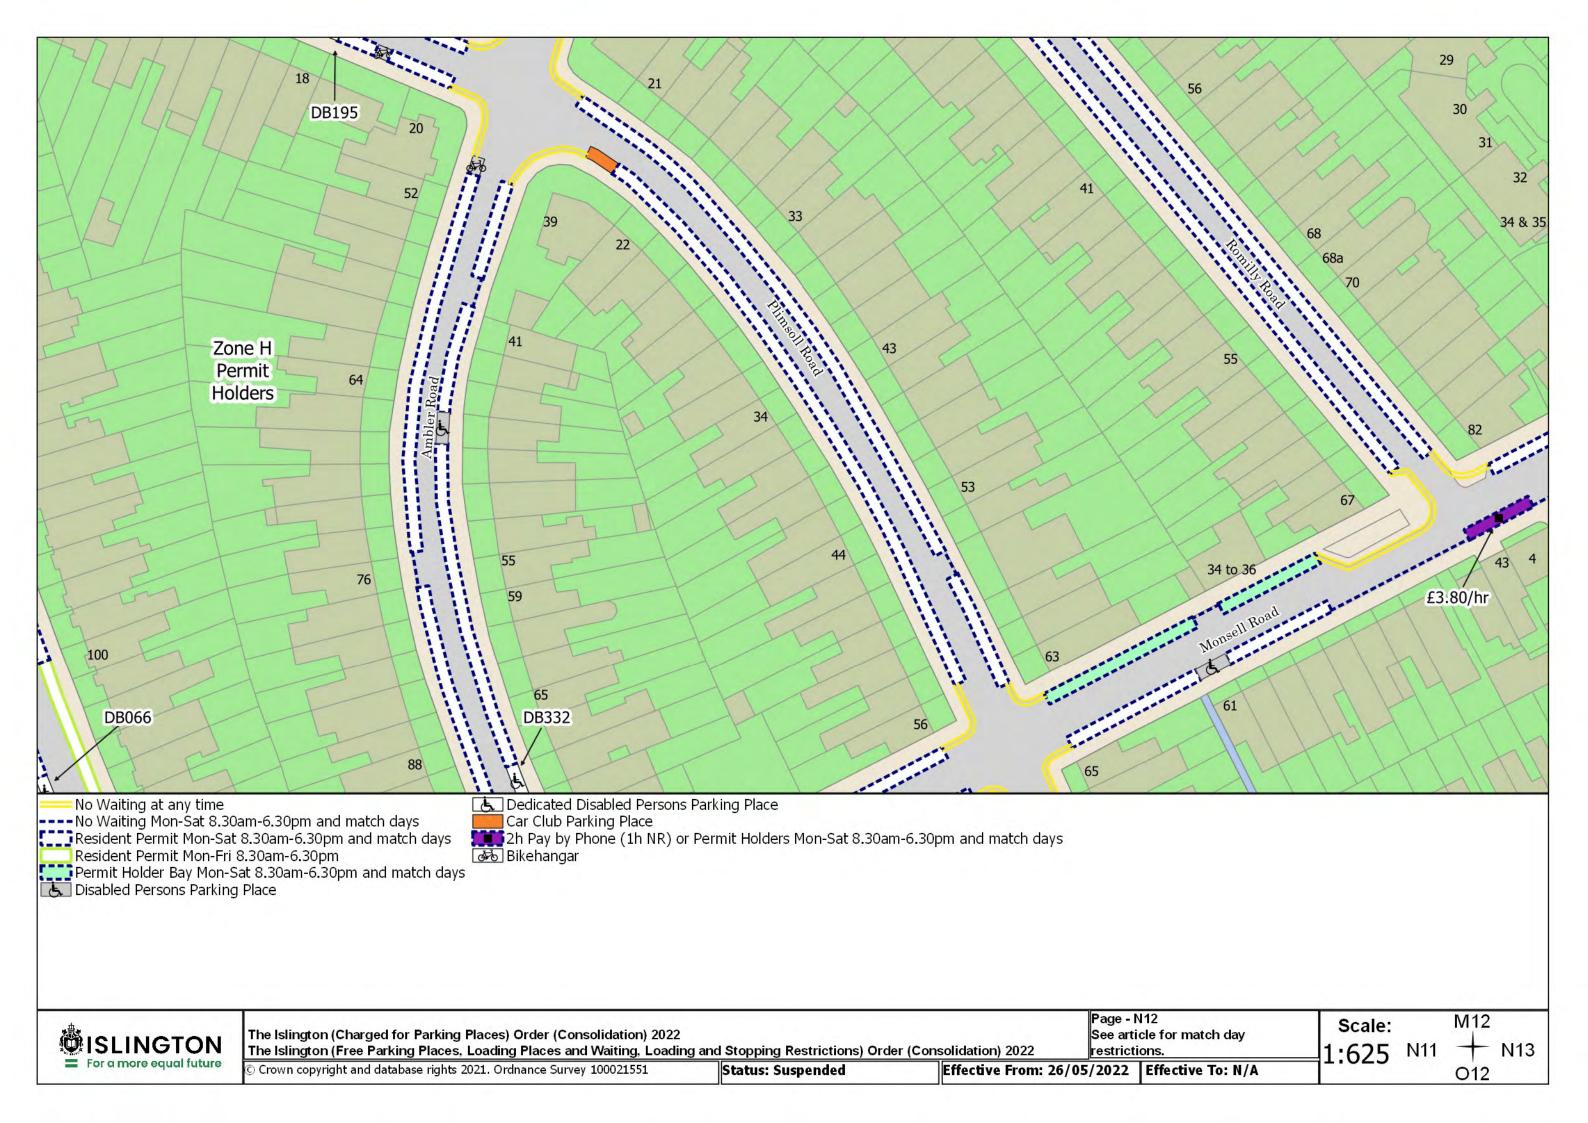

database rights 2021. Ordnance Survey 100021551

Status: Confirmed

Effective From: 26/05/2022 Effective To: N/A

Page - BA11 Revision Number - 0

Scale: 1:625 AZ11 + BA12



























ISLINGTON = For a more equal future

The Islington (Charged for Parking Places) Order (Consolidation) 2022
The Islington (Free Parking Places, Loading Places and Waiting, Loading and Stopping Restrictions) Order (Consolidation) 2022

© Crown copyright and database rights 2021. Ordnance Survey 100021551

Status: Confirmed

Effective From: 26/05/2022 Effective To: N/A

Page - BC13 Revision Number - 0

BB13 Scale: 1:625BC12 +



SCHEDULE 7 – Map-based schedule of suspended map tiles If you are having difficulty accessing or interpreting the map tiles in this schedule please contact Public Realm.





























































































## **EXPLANATORY NOTE**

(This Note is not part of the Order)

## This Order:-

- (a) consolidates the provisions of all existing permanent Orders currently having effect in designating charged-for on-street parking places on streets in the London Borough of Islington;
- (b) updates the terms and conditions for the use of charged-for on-street parking places set by those Orders, including any applicable exemptions, so as to reflect the Council's current parking policy; and
- (c) provides for the use of a 'map-based' schedule, to be read in conjunction with the consolidated Order, describing the location and type of the charged-for on-street parking places, the hours of operation of those parking pla