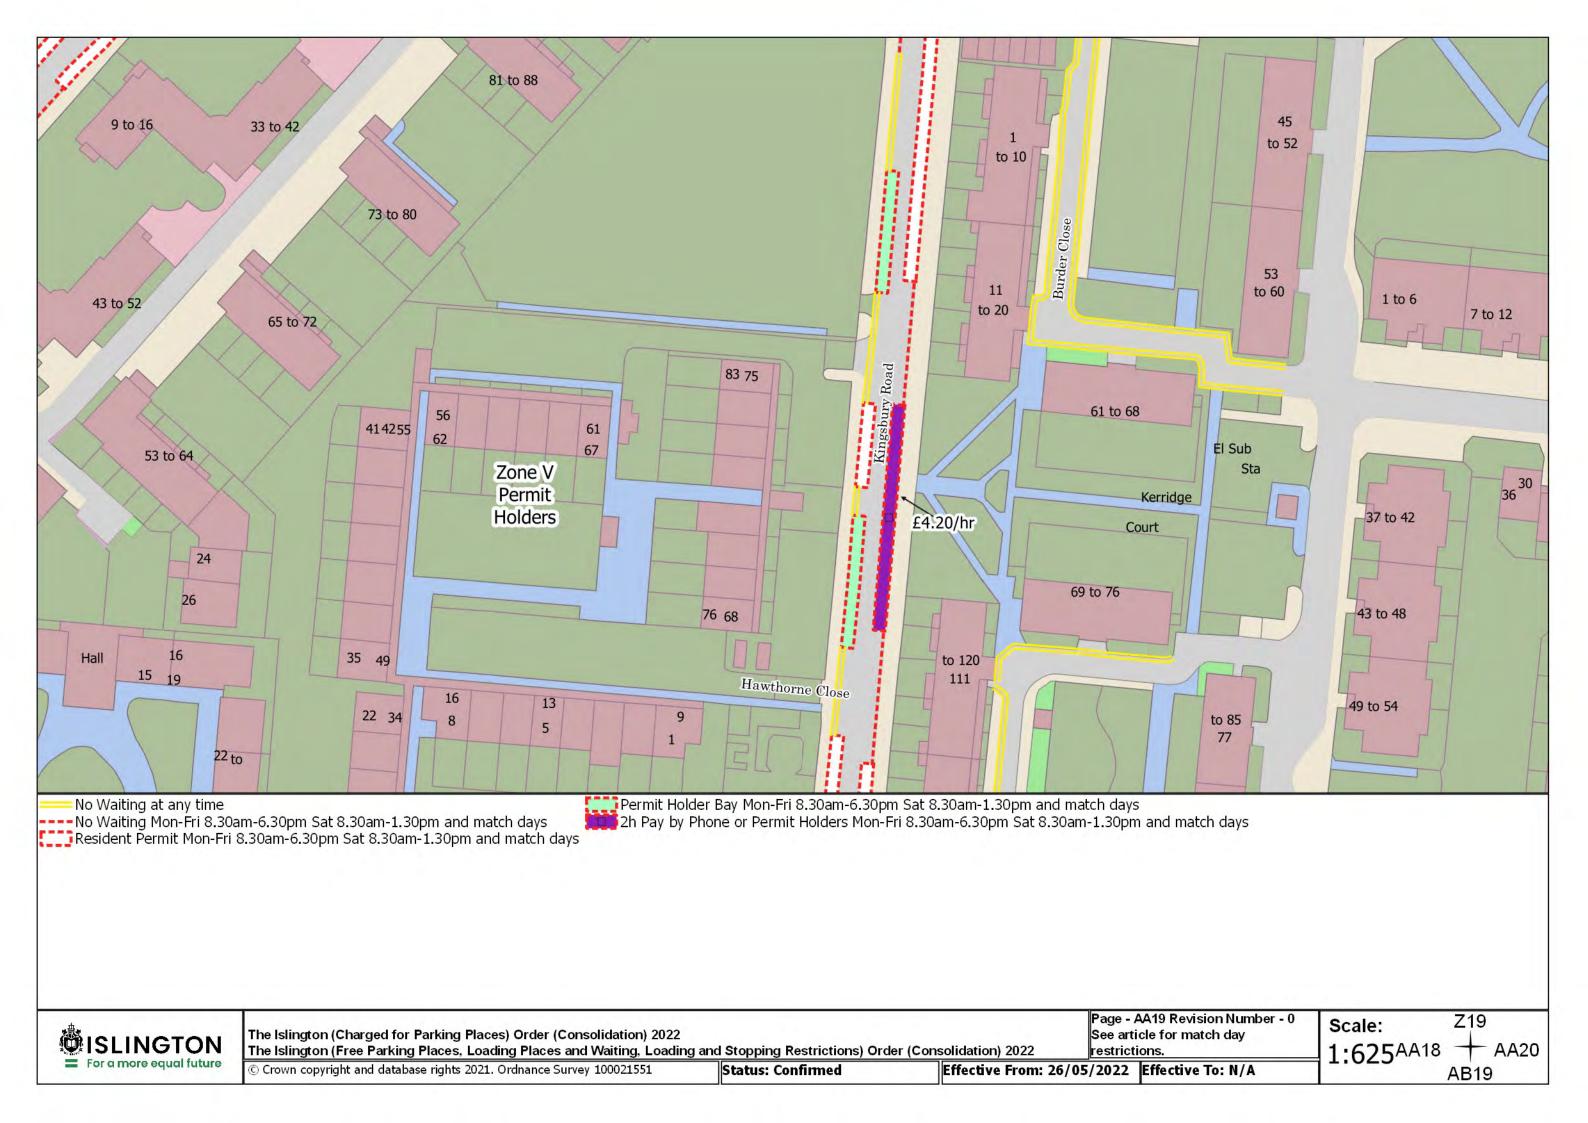

Resident Permit Mon-Fri 8.30am-6.30pm Sat 8.30am-1.30pm and match days ••• Controlled Parking Zone Boundary

Disabled Persons Parking Place

SISLINGTON For a more equal future

The Islington (Charged for Parking Places) Order (Consolidation) 2022

The Islington (Free Parking Places, Loading Places and Waiting, Loading and Stopping Restrictions) Order (Consolidation) 2022

© Crown copyright and database rights 2021. Ordnance Survey 100021551

Status: Confirmed

Page - AA20 Revision Number - 0 See article for match day restrictions.

Effective From: 26/05/2022 Effective To: N/A

Z20 Scale:

1:625<sup>AA19</sup>

**AB20** 

The Islington (Charged for Parking Places) Order (Consolidation) 2022 The Islington (Free Parking Places, Loading Places and Waiting, Loading and Stopping Restrictions) Order (Consolidation) 2022