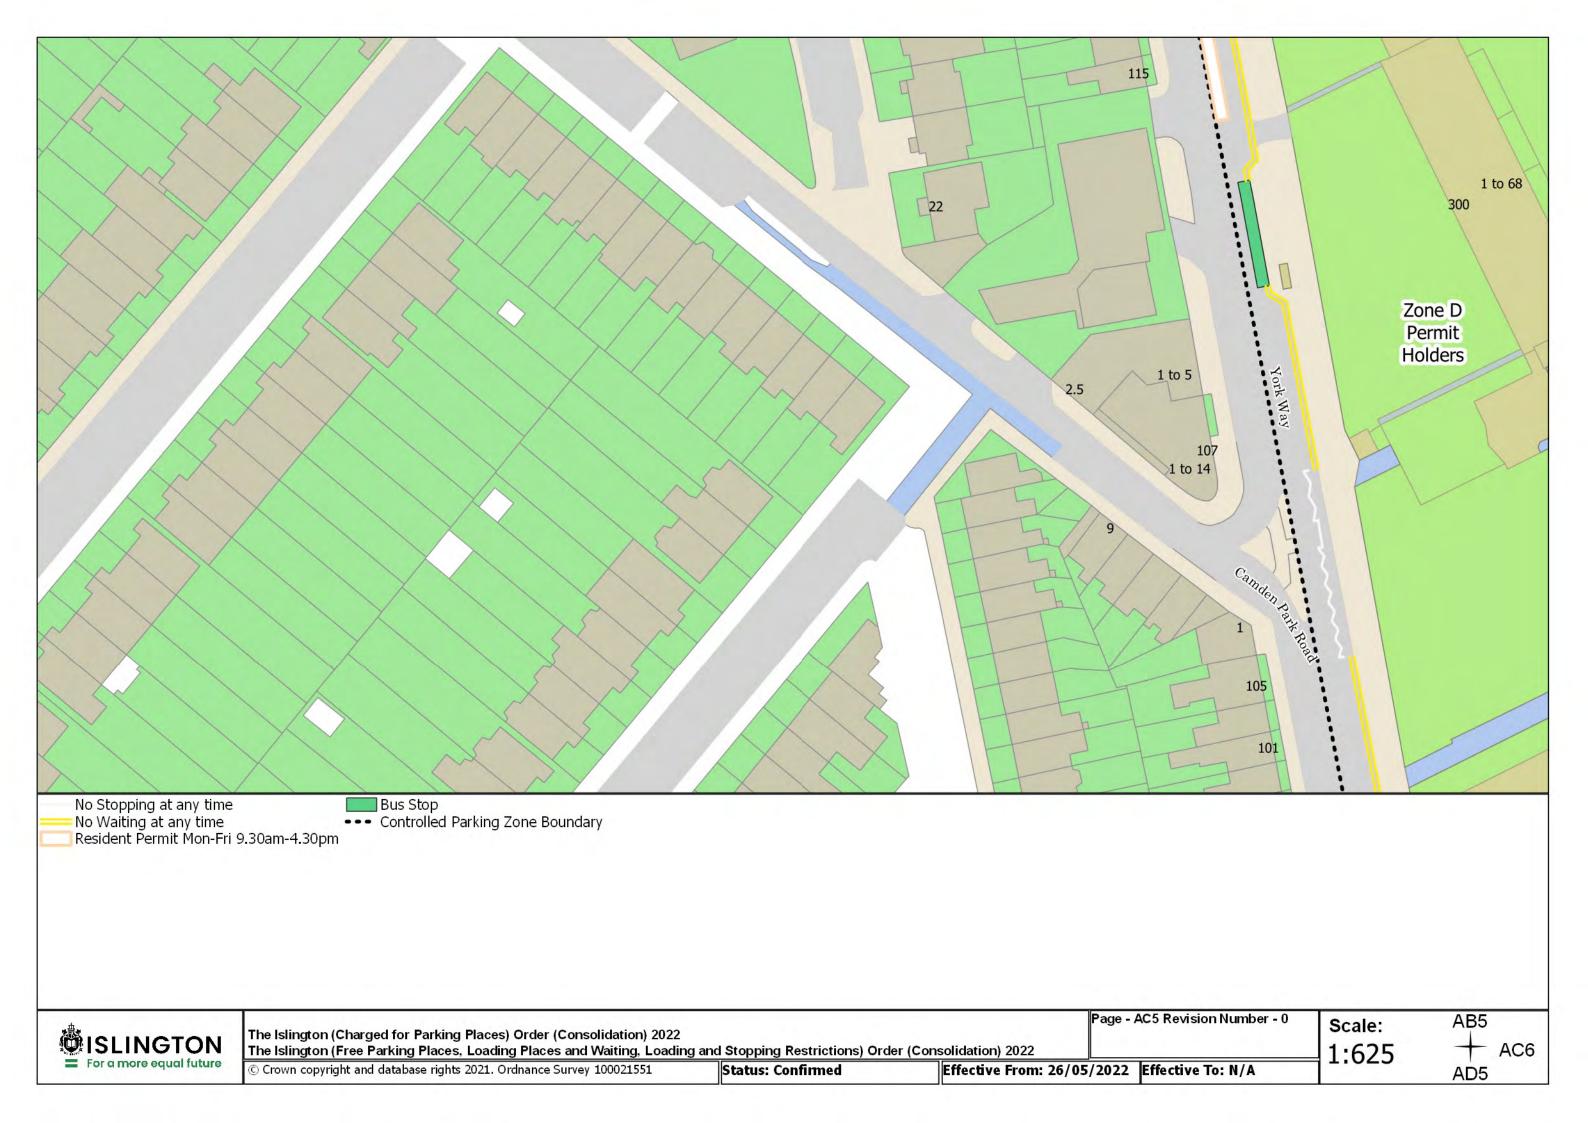

© Crown copyright and database rights 2021. Ordnance Survey 100021551

Status: Confirmed

Effective From: 26/05/2022 Effective To: N/A

Page - AD5 Revision Number - 0

Scale: 1:625

AC5 + AD6 AE5

The Islington (Charged for Parking Places) Order (Consolidation) 2022
The Islington (Free Parking Places, Loading Places and Waiting, Loading and Stopping Restrictions) Order (Consolidation) 2022