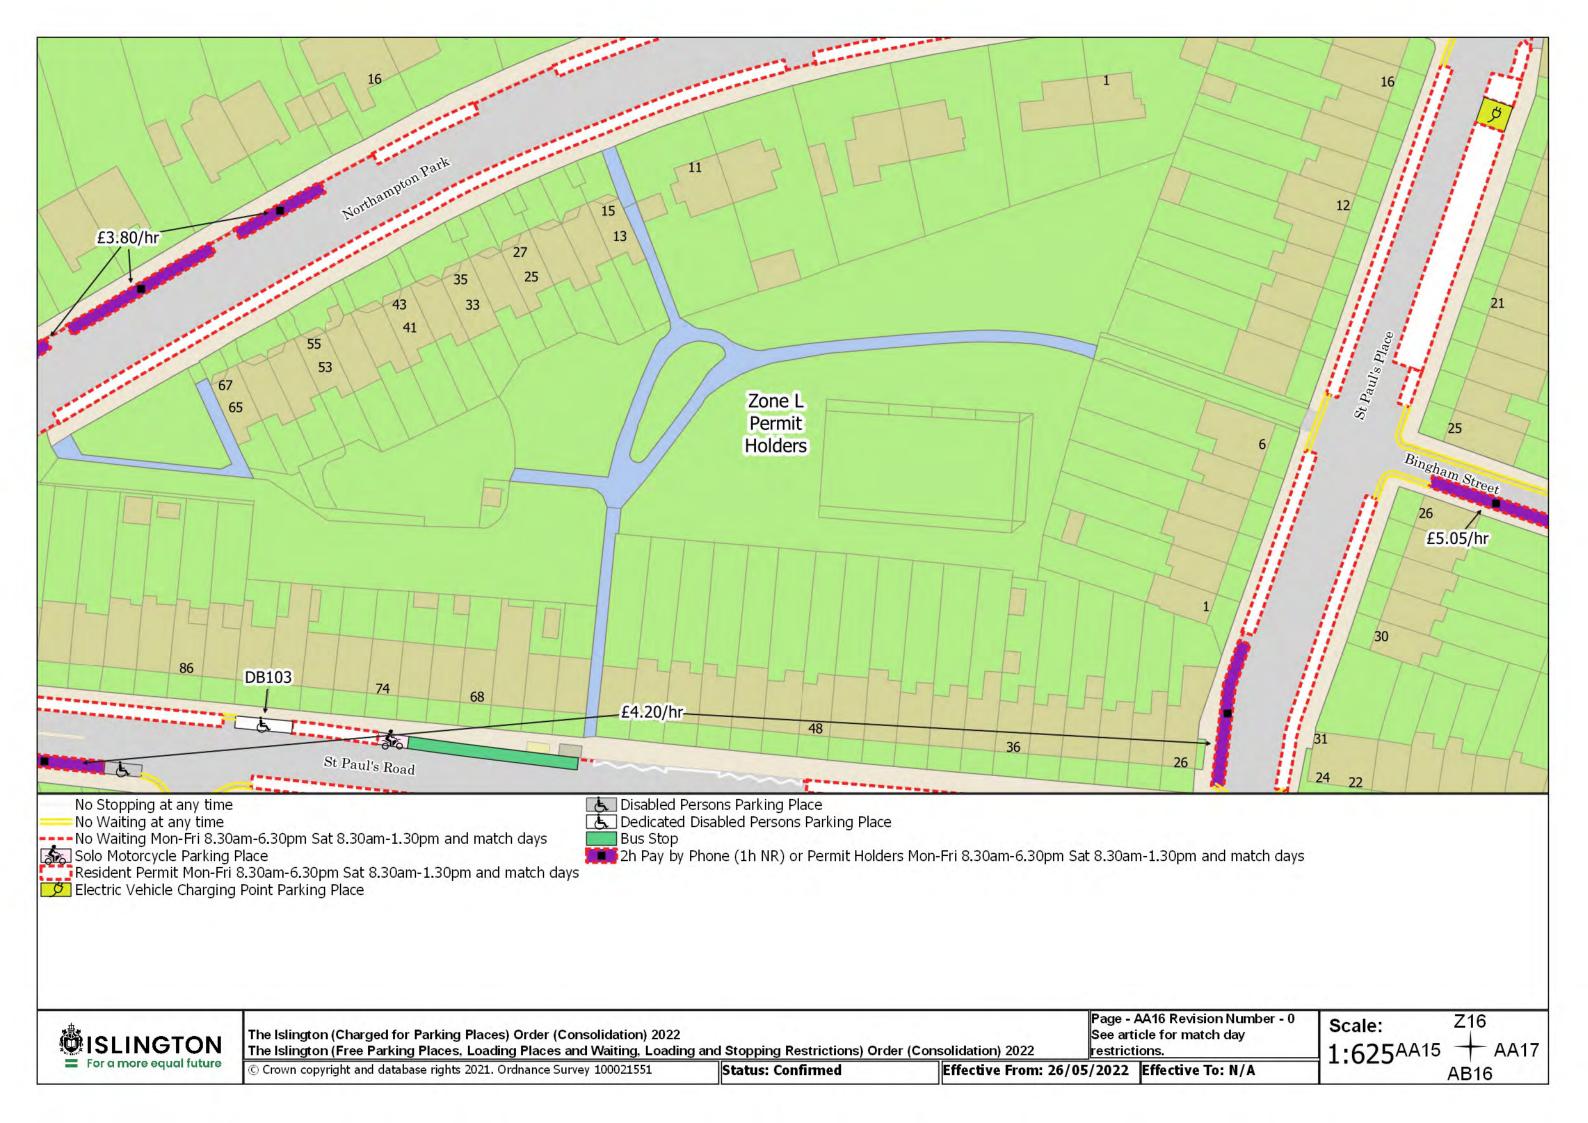

Resident Permit Mon-Fri 8.30am-6.30pm Sat 8.30am-1.30pm and match days ••• Controlled Parking Zone Boundary

Disabled Persons Parking Place

SISLINGTON For a more equal future

The Islington (Charged for Parking Places) Order (Consolidation) 2022

The Islington (Free Parking Places, Loading Places and Waiting, Loading and Stopping Restrictions) Order (Consolidation) 2022

© Crown copyright and database rights 2021. Ordnance Survey 100021551

Status: Confirmed

Page - AA20 Revision Number - 0 See article for match day restrictions.

Effective From: 26/05/2022 Effective To: N/A

Z20 Scale:

1:625<sup>AA19</sup>

**AB20** 

The Islington (Charged for Parking Places) Order (Consolidation) 2022 The Islington (Free Parking Places, Loading Places and Waiting, Loading and Stopping Restrictions) Order (Consolidation) 2022