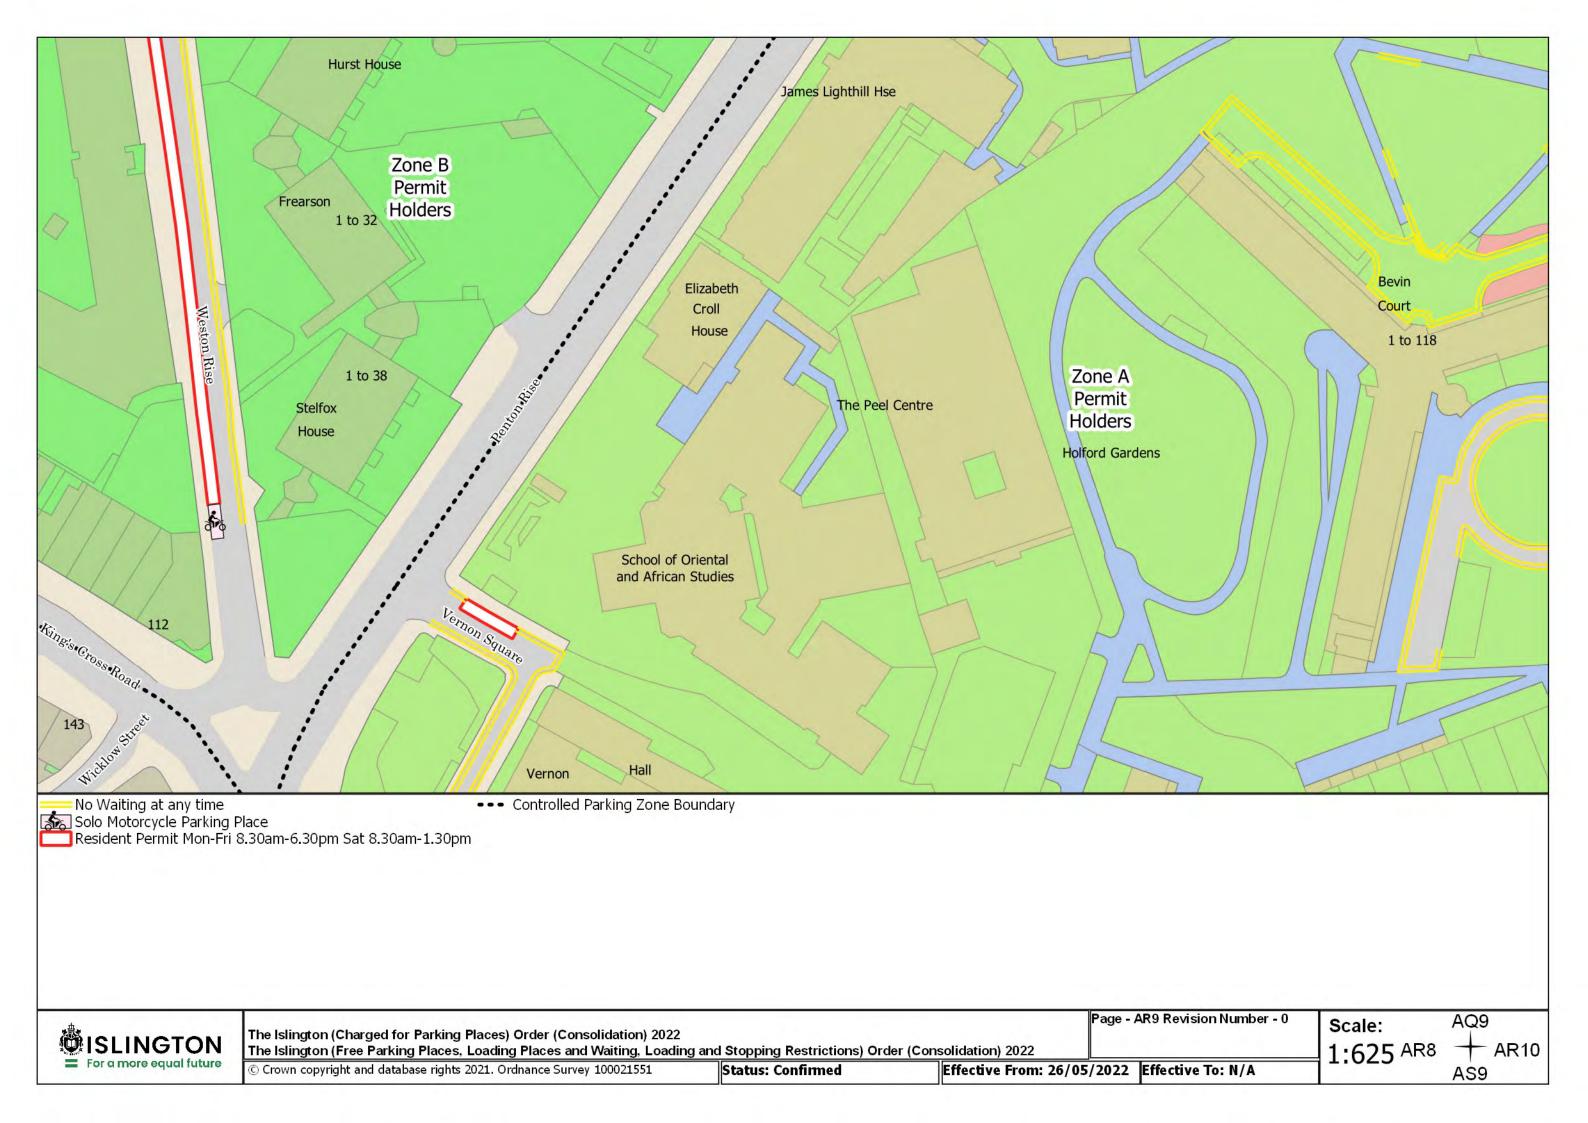

Resident Permit Mon-Fri 8.30am-6.30pm Sat 8.30am-1.30pm and match days ••• Controlled Parking Zone Boundary

Disabled Persons Parking Place

SISLINGTON For a more equal future

The Islington (Charged for Parking Places) Order (Consolidation) 2022

The Islington (Free Parking Places, Loading Places and Waiting, Loading and Stopping Restrictions) Order (Consolidation) 2022

© Crown copyright and database rights 2021. Ordnance Survey 100021551

Status: Confirmed