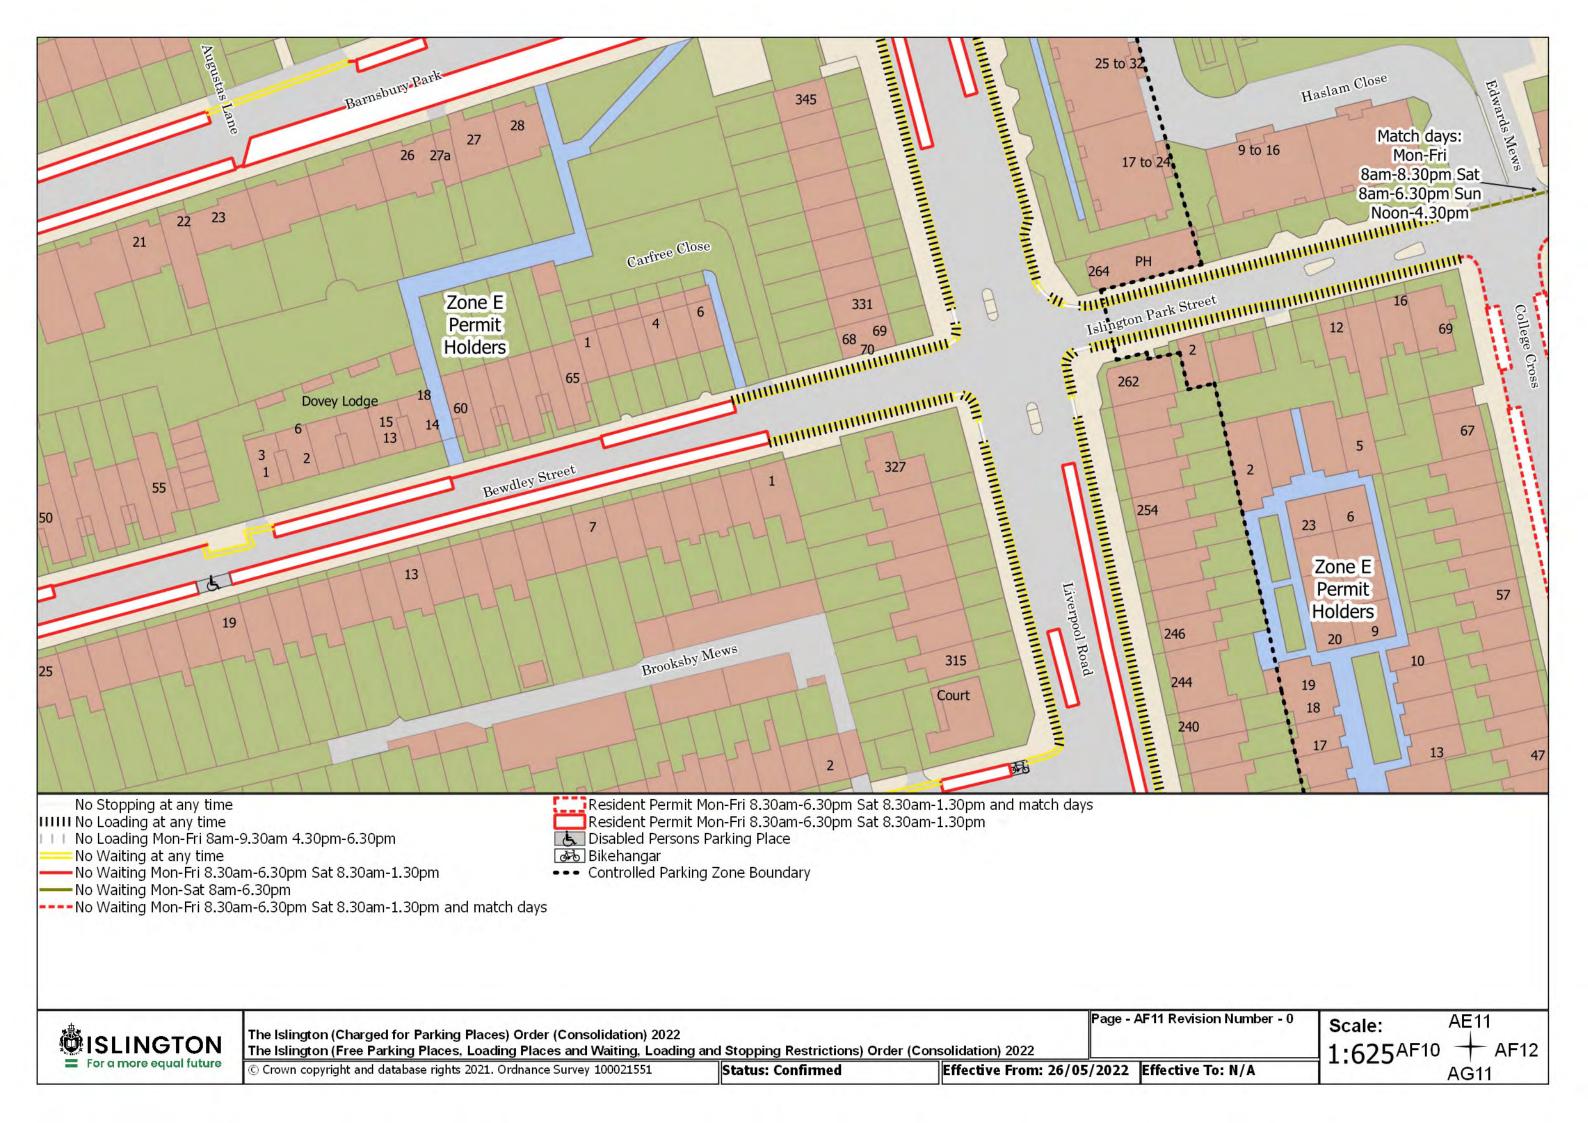

Resident Permit Mon-Fri 8.30am-6.30pm Sat 8.30am-1.30pm and match days ••• Controlled Parking Zone Boundary

Disabled Persons Parking Place

SISLINGTON For a more equal future

The Islington (Charged for Parking Places) Order (Consolidation) 2022

The Islington (Free Parking Places, Loading Places and Waiting, Loading and Stopping Restrictions) Order (Consolidation) 2022

© Crown copyright and database rights 2021. Ordnance Survey 100021551

Status: Confirmed

Page - AA20 Revision Number - 0 See article for match day restrictions.

Effective From: 26/05/2022 Effective To: N/A

Z20 Scale:

1:625<sup>AA19</sup>

**AB20** 

The Islington (Charged for Parking Places) Order (Consolidation) 2022 The Islington (Free Parking Places, Loading Places and Waiting, Loading and Stopping Restrictions) Order (Consolidation) 2022