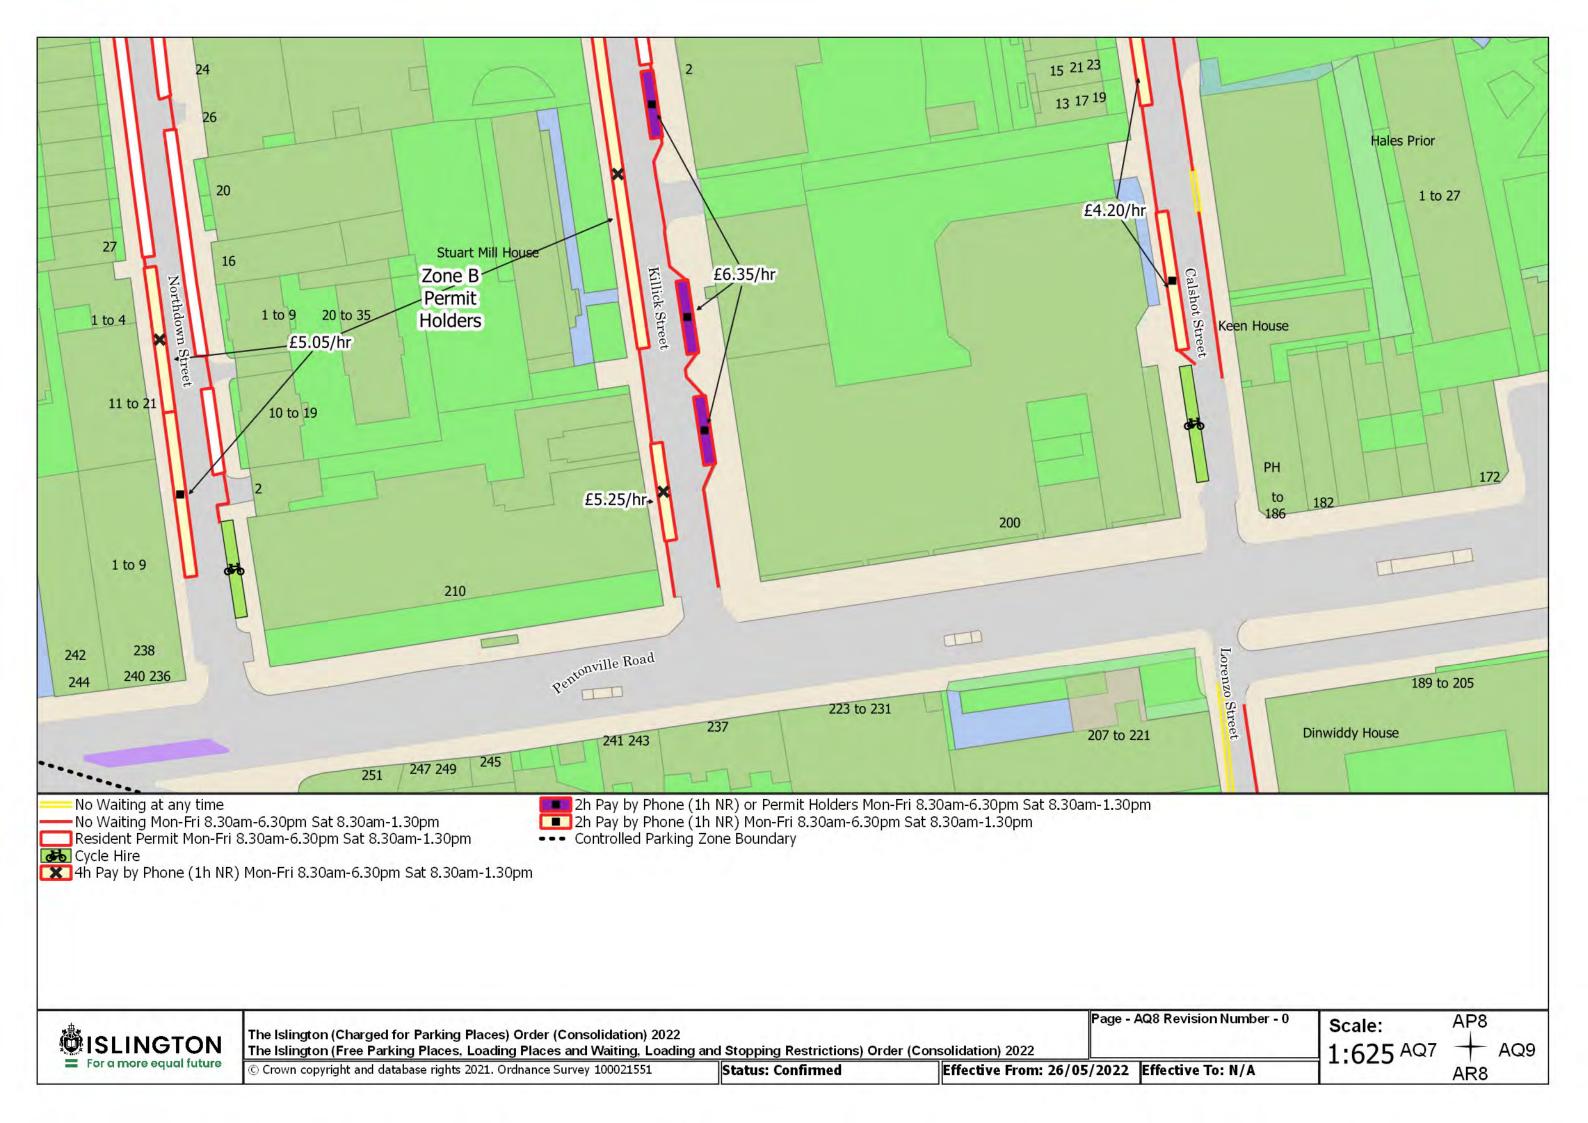

© Crown copyright and database rights 2021. Ordnance Survey 100021551

g and Stopping Restrictions) Order (Consolidation) 2022 restrictions.

Status: Confirmed Effective From: 26/05/2022 Effective To: N/A

Page - AL17 Revision Number - 0 See article for match day restrictions. Scale: AK17 1:625<sup>AL16</sup>

The Islington (Charged for Parking Places) Order (Consolidation) 2022
The Islington (Free Parking Places, Loading Places and Waiting, Loading and Stopping Restrictions) Order (Consolidation) 2022