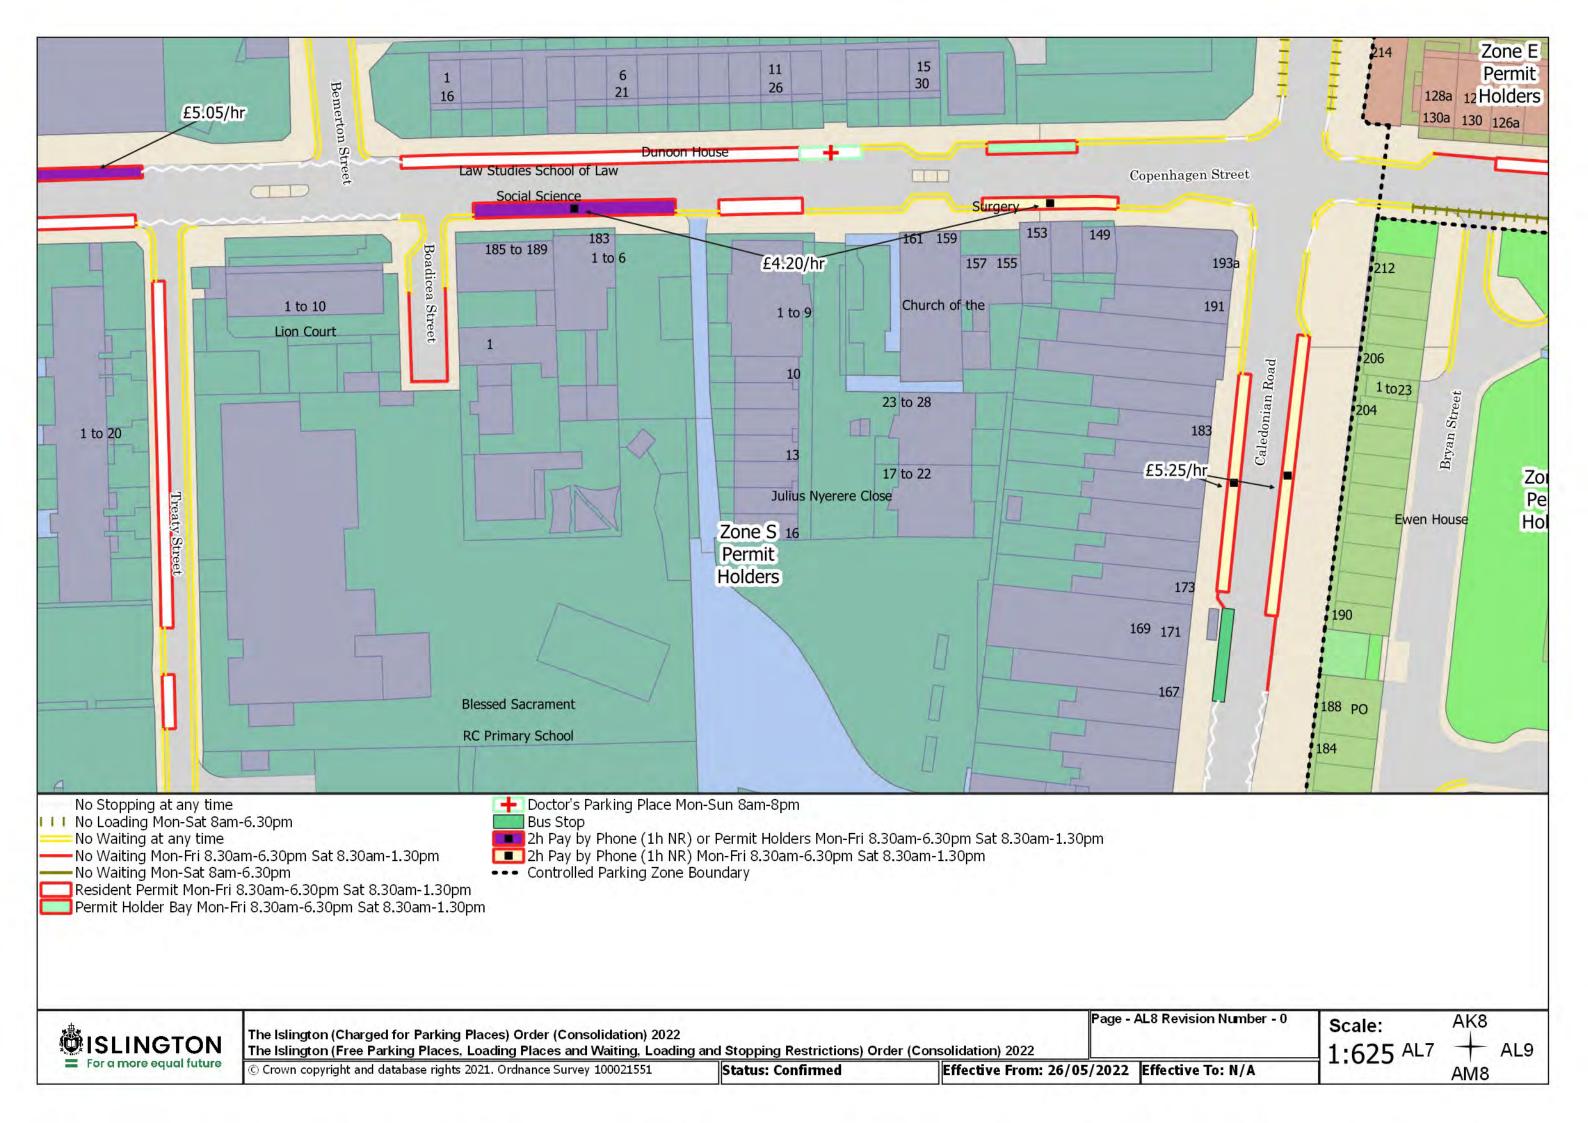

© Crown copyright and database rights 2021. Ordnance Survey 100021551

g and Stopping Restrictions) Order (Consolidation) 2022 restrictions.

Status: Confirmed Effective From: 26/05/2022 Effective To: N/A