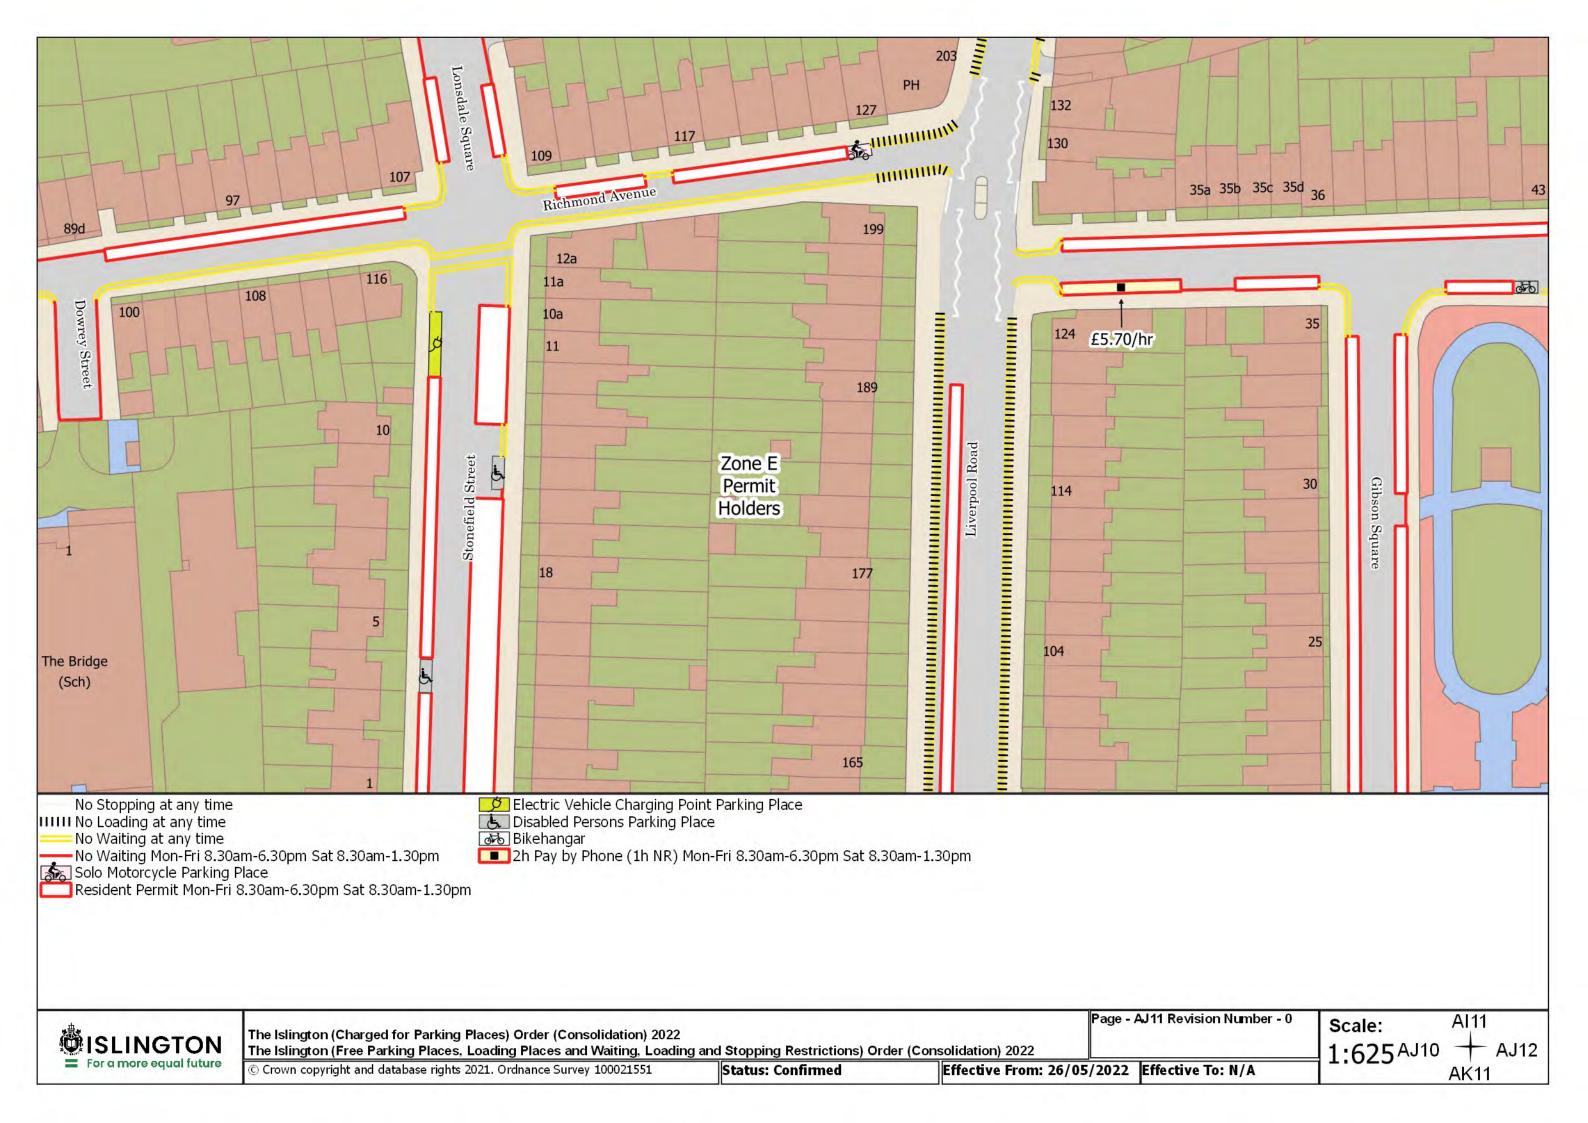

Status: Confirmed

Effective From: 26/05/2022 Effective To: N/A

Page - BC13 Revision Number - 0

BB13 Scale: 1:625BC12 +

SCHEDULE 7 – Map-based schedule of suspended map tiles If you are having difficulty accessing or interpreting the map tiles in this schedule please contact Public Realm.