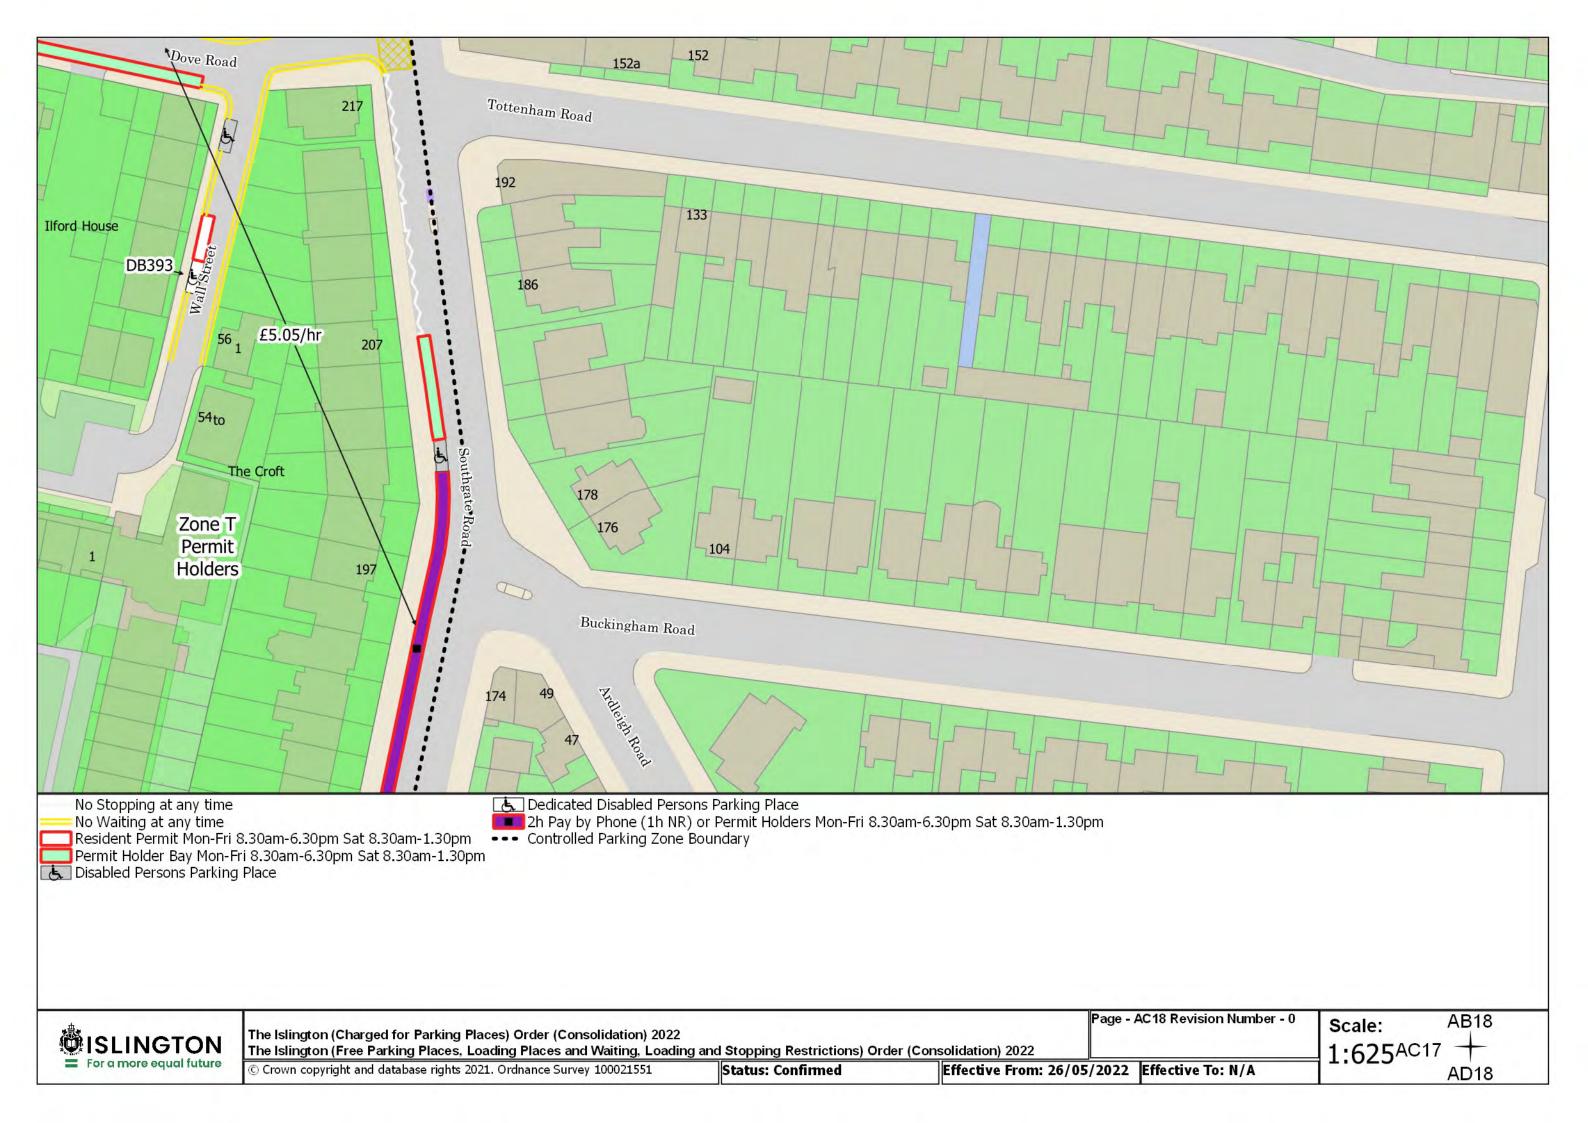

Resident Permit Mon-Fri 8.30am-6.30pm Sat 8.30am-1.30pm and match days ••• Controlled Parking Zone Boundary

Disabled Persons Parking Place

SISLINGTON For a more equal future

The Islington (Charged for Parking Places) Order (Consolidation) 2022

The Islington (Free Parking Places, Loading Places and Waiting, Loading and Stopping Restrictions) Order (Consolidation) 2022

© Crown copyright and database rights 2021. Ordnance Survey 100021551

Status: Confirmed