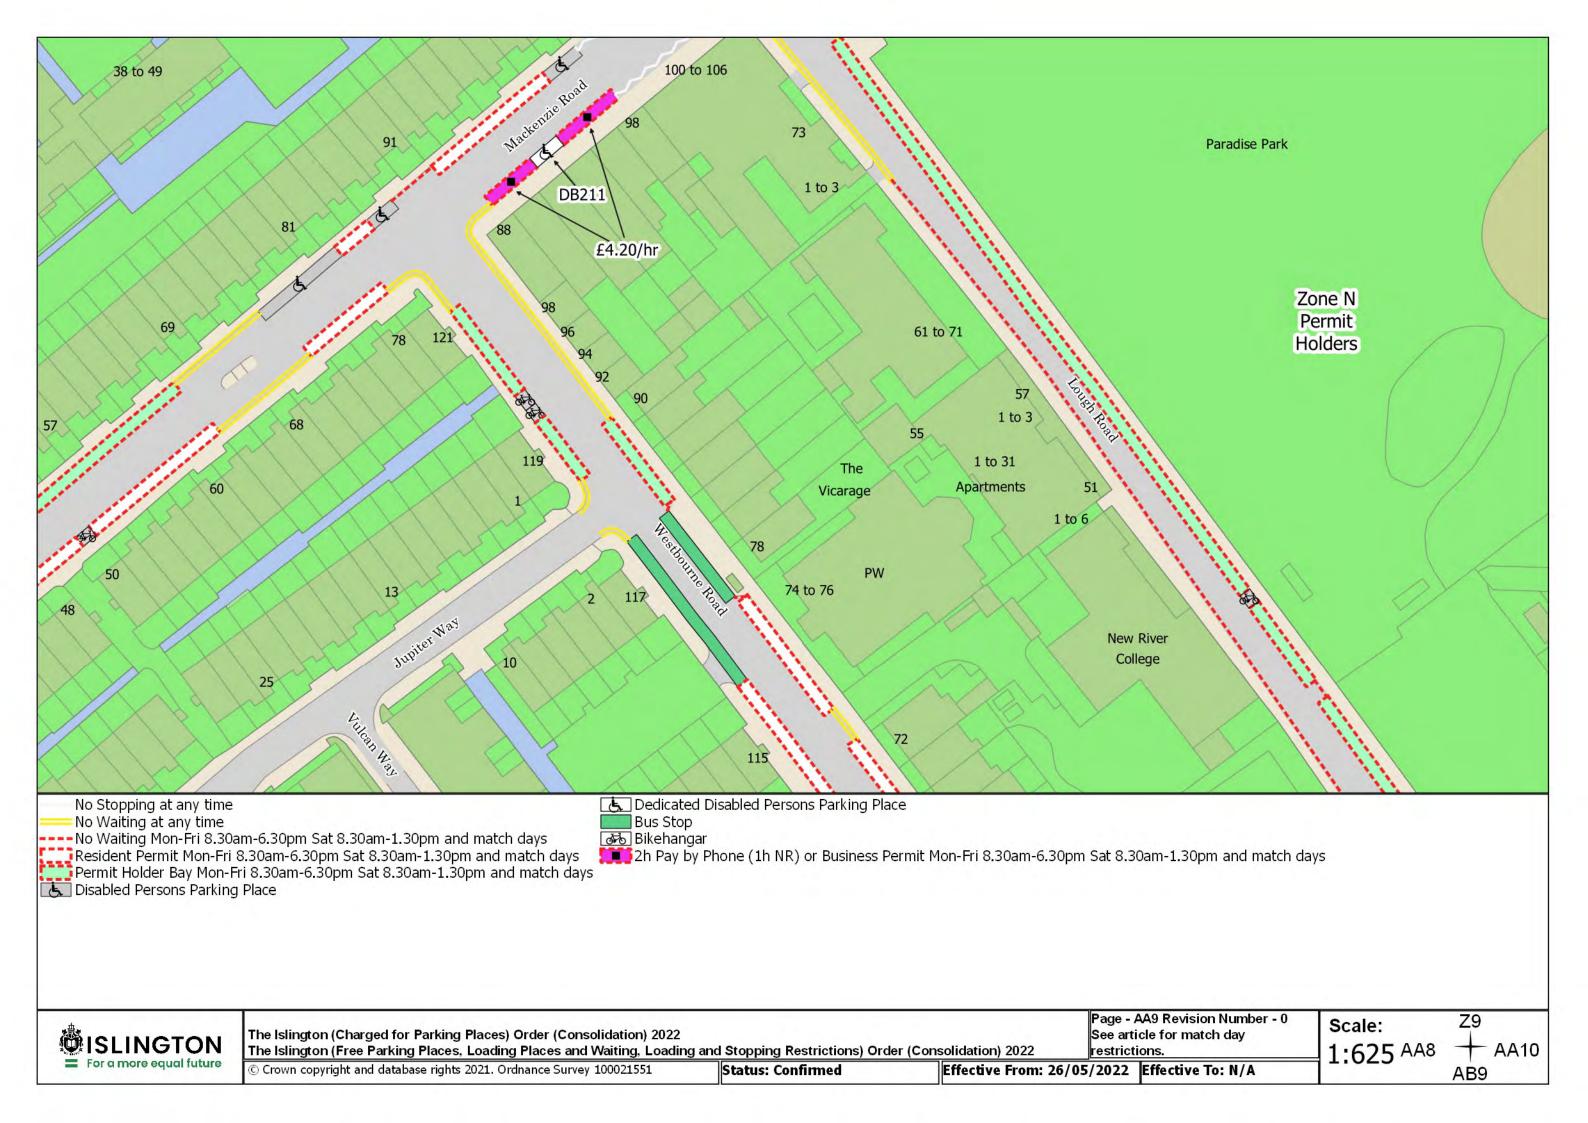

Resident Permit Mon-Fri 8.30am-6.30pm Sat 8.30am-1.30pm and match days ••• Controlled Parking Zone Boundary

Disabled Persons Parking Place

SISLINGTON For a more equal future

The Islington (Charged for Parking Places) Order (Consolidation) 2022

The Islington (Free Parking Places, Loading Places and Waiting, Loading and Stopping Restrictions) Order (Consolidation) 2022

© Crown copyright and database rights 2021. Ordnance Survey 100021551

Status: Confirmed

Page - AA20 Revision Number - 0 See article for match day restrictions.

Effective From: 26/05/2022 Effective To: N/A

Z20 Scale:

1:625<sup>AA19</sup>

**AB20** 

































































The Islington (Charged for Parking Places) Order (Consolidation) 2022 The Islington