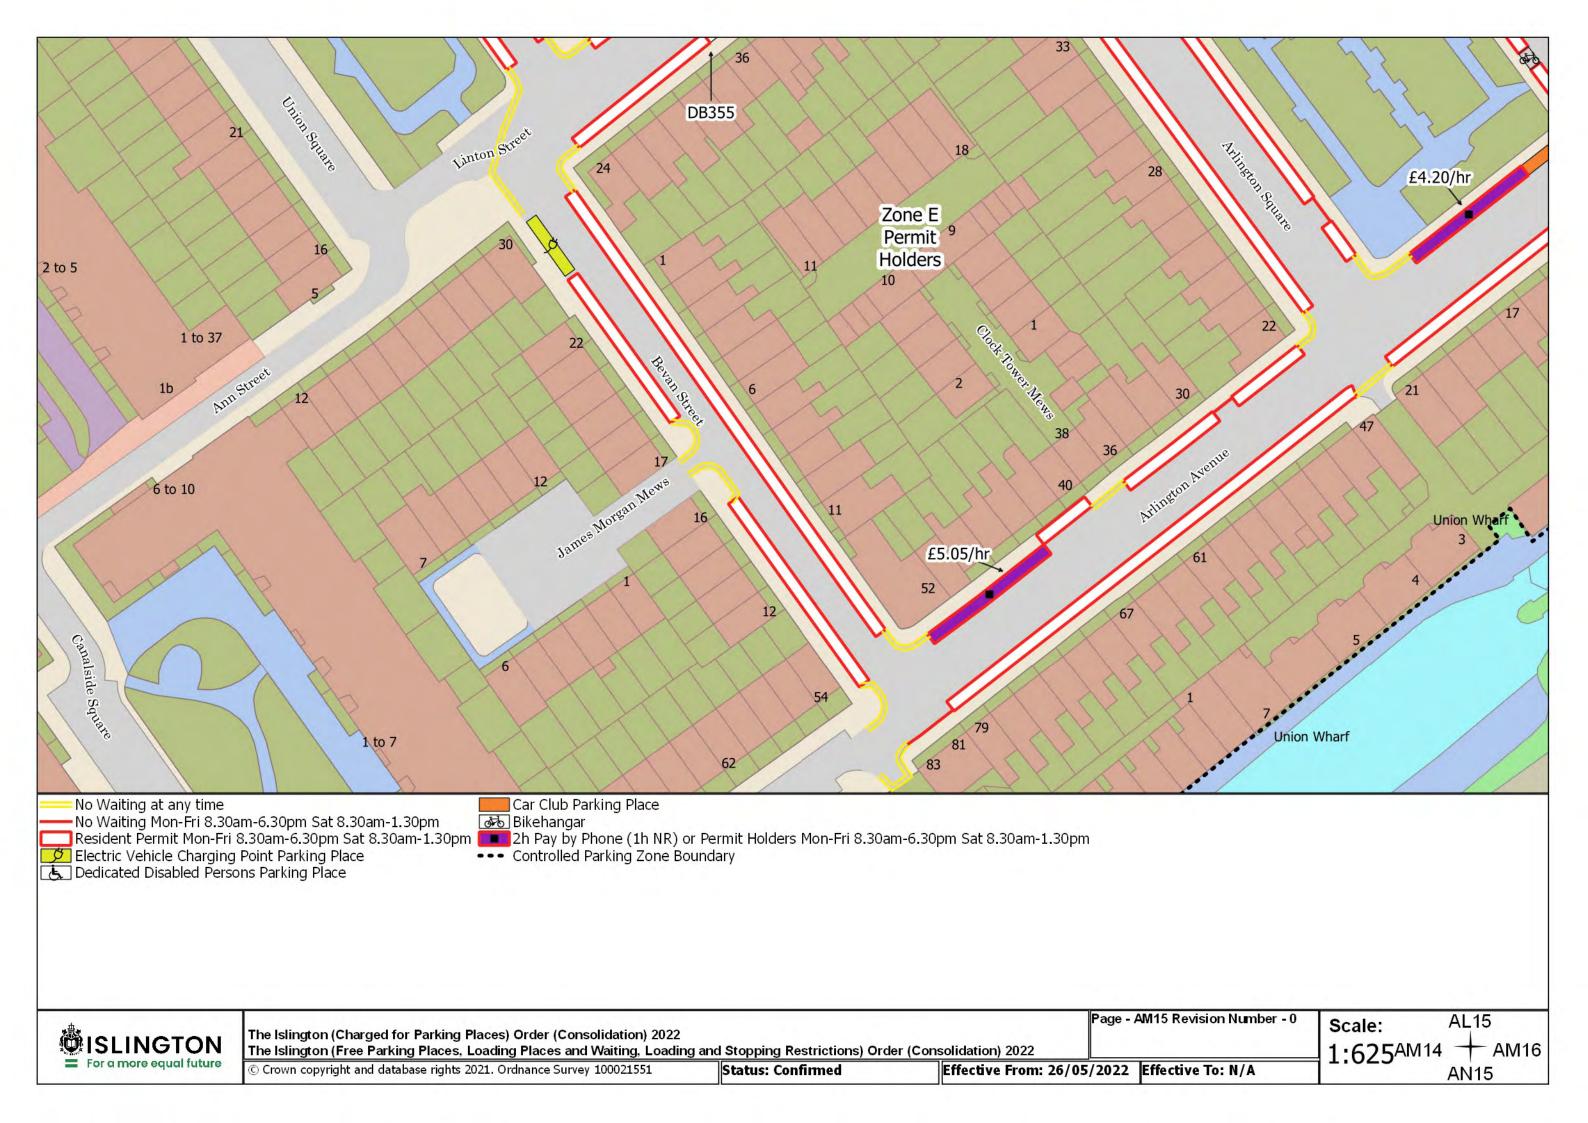

Resident Permit Mon-Fri 8.30am-6.30pm Sat 8.30am-1.30pm and match days ••• Controlled Parking Zone Boundary

Disabled Persons Parking Place

SISLINGTON For a more equal future

The Islington (Charged for Parking Places) Order (Consolidation) 2022

The Islington (Free Parking Places, Loading Places and Waiting, Loading and Stopping Restrictions) Order (Consolidation) 2022

© Crown copyright and database rights 2021. Ordnance Survey 100021551

Status: Confirmed