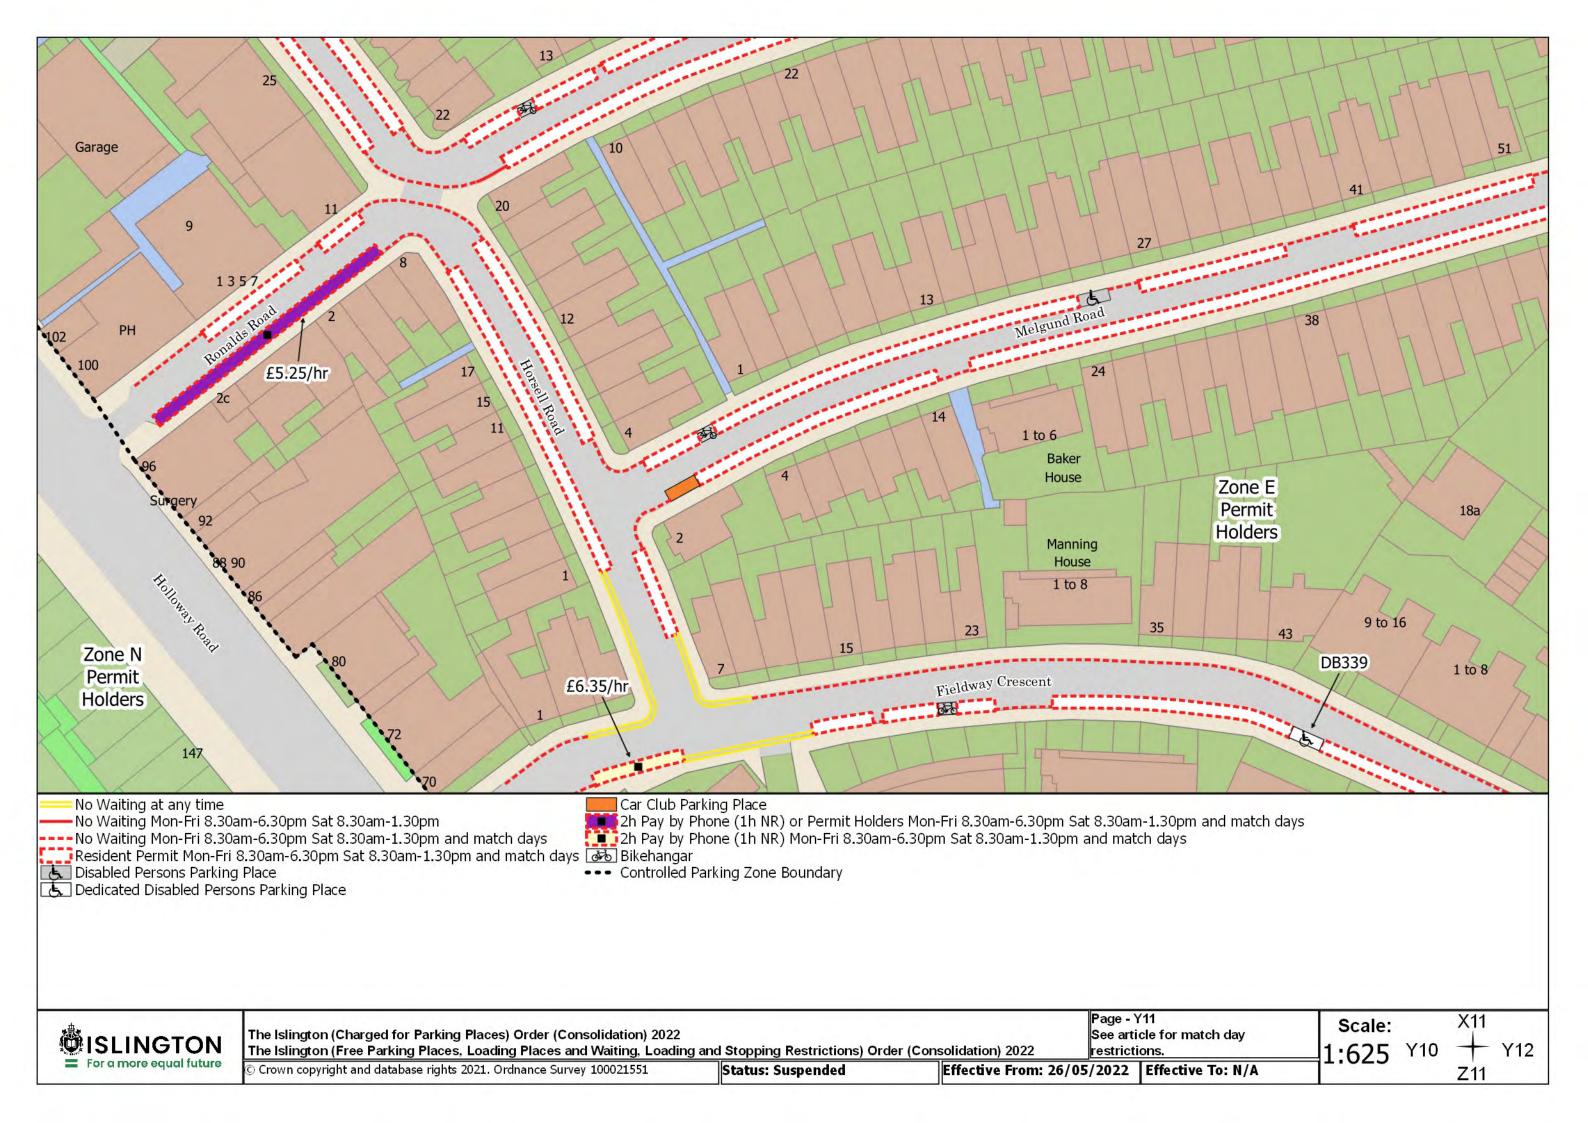

Resident Permit Mon-Fri 8.30am-6.30pm Sat 8.30am-1.30pm and match days ••• Controlled Parking Zone Boundary

Disabled Persons Parking Place

SISLINGTON For a more equal future

The Islington (Charged for Parking Places) Order (Consolidation) 2022

The Islington (Free Parking Places, Loading Places and Waiting, Loading and Stopping Restrictions) Order (Consolidation) 2022

© Crown copyright and database rights 2021. Ordnance Survey 100021551

Status: Confirmed

Page - AA20 Revision Number - 0 See article for match day restrictions.

Effective From: 26/05/2022 Effective To: N/A

Z20 Scale:

1:625<sup>AA19</sup>

**AB20** 

The Islington (Charged for Parking Places) Order (Consolidation) 2022 The Islington (Free Parking Places, Loading Places and Waiting, Loading and Stopping Restrictions) Order (Consolidation) 2022