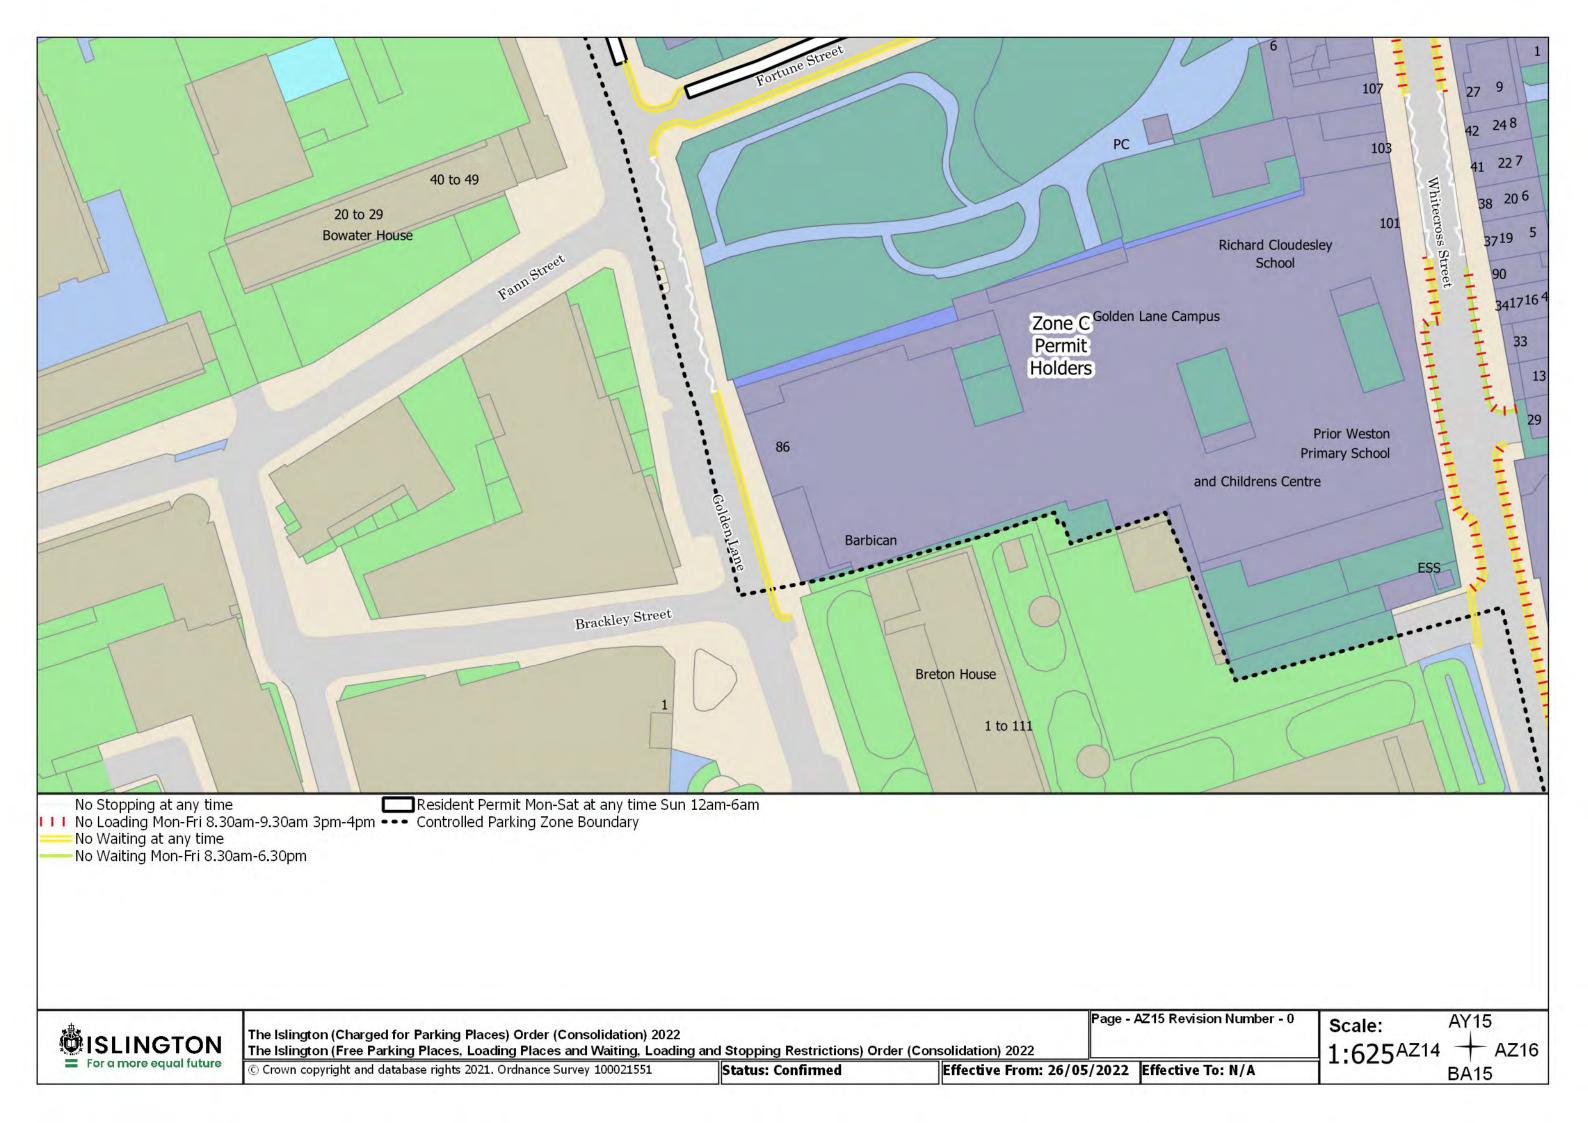

Status: Confirmed

Effective From: 26/05/2022 Effective To: N/A

Page - BC13 Revision Number - 0

BB13 Scale: 1:625BC12 +

SCHEDULE 7 – Map-based schedule of suspended map tiles If you are having difficulty accessing or interpreting the map tiles in this schedule please contact Public Realm.