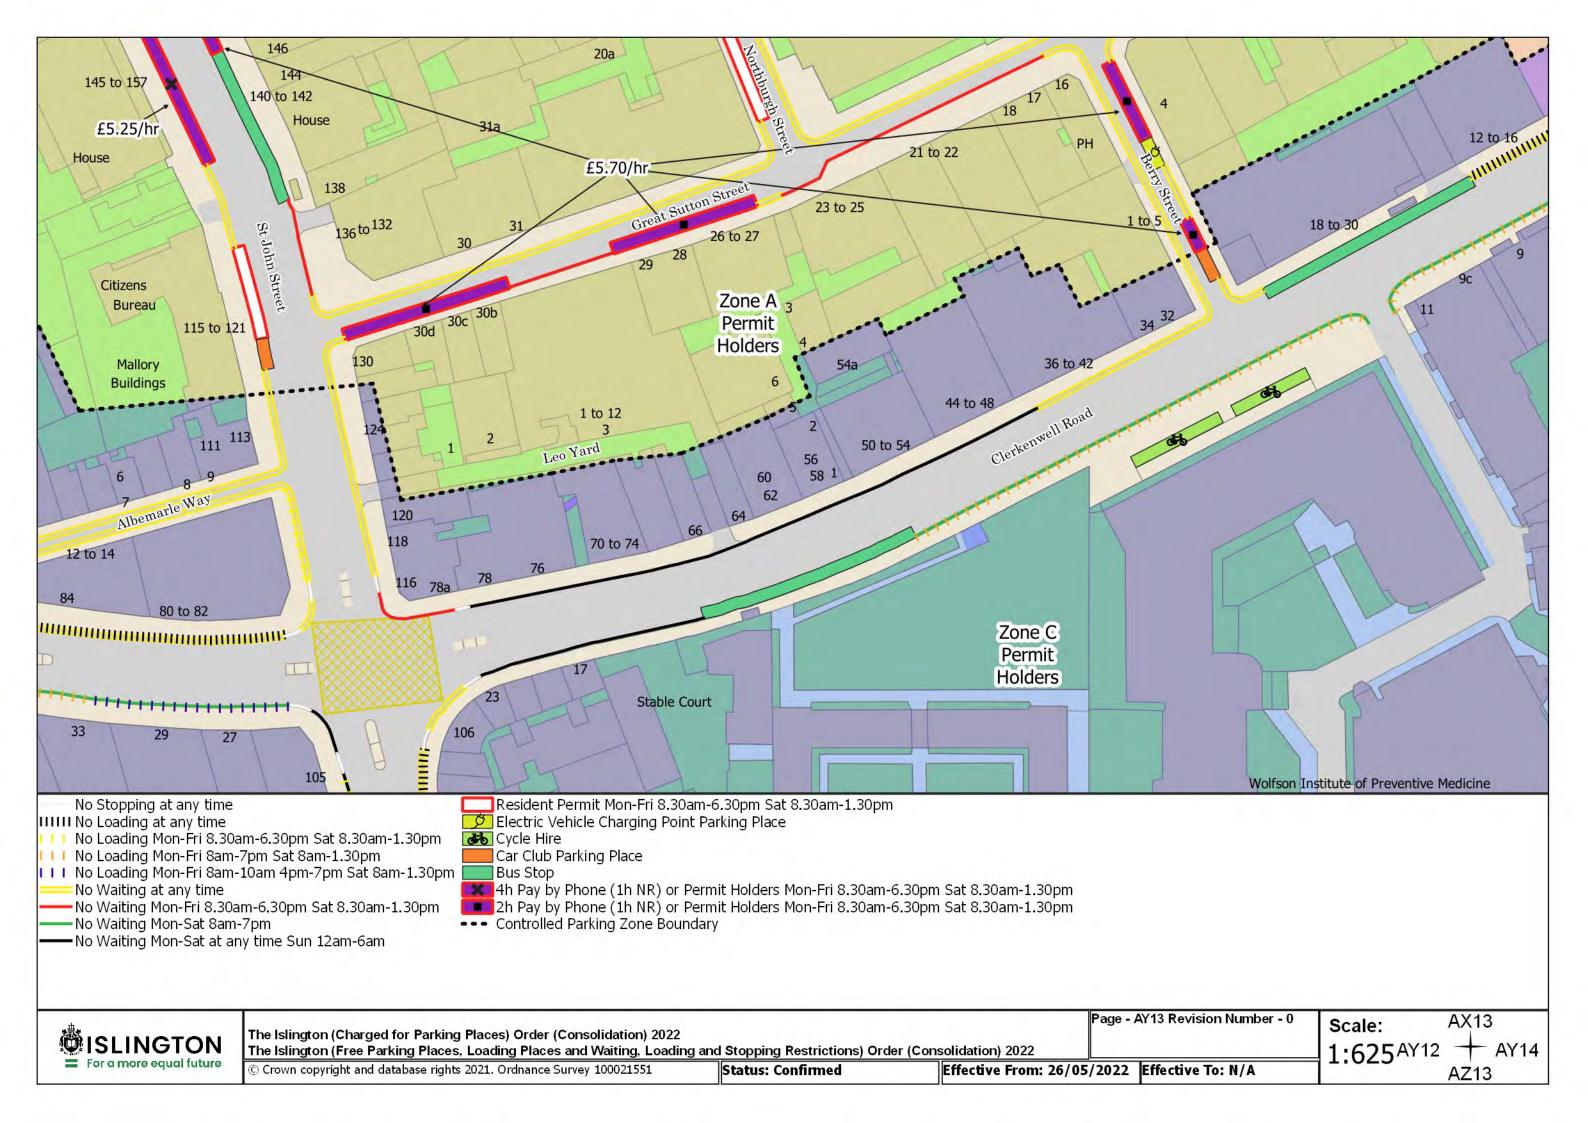

Status: Confirmed

Effective From: 26/05/2022 Effective To: N/A

Page - BC13 Revision Number - 0

BB13 Scale: 1:625BC12 +

SCHEDULE 7 – Map-based schedule of suspended map tiles If you are having difficulty accessing or interpreting the map tiles in this schedule please contact Public Realm.