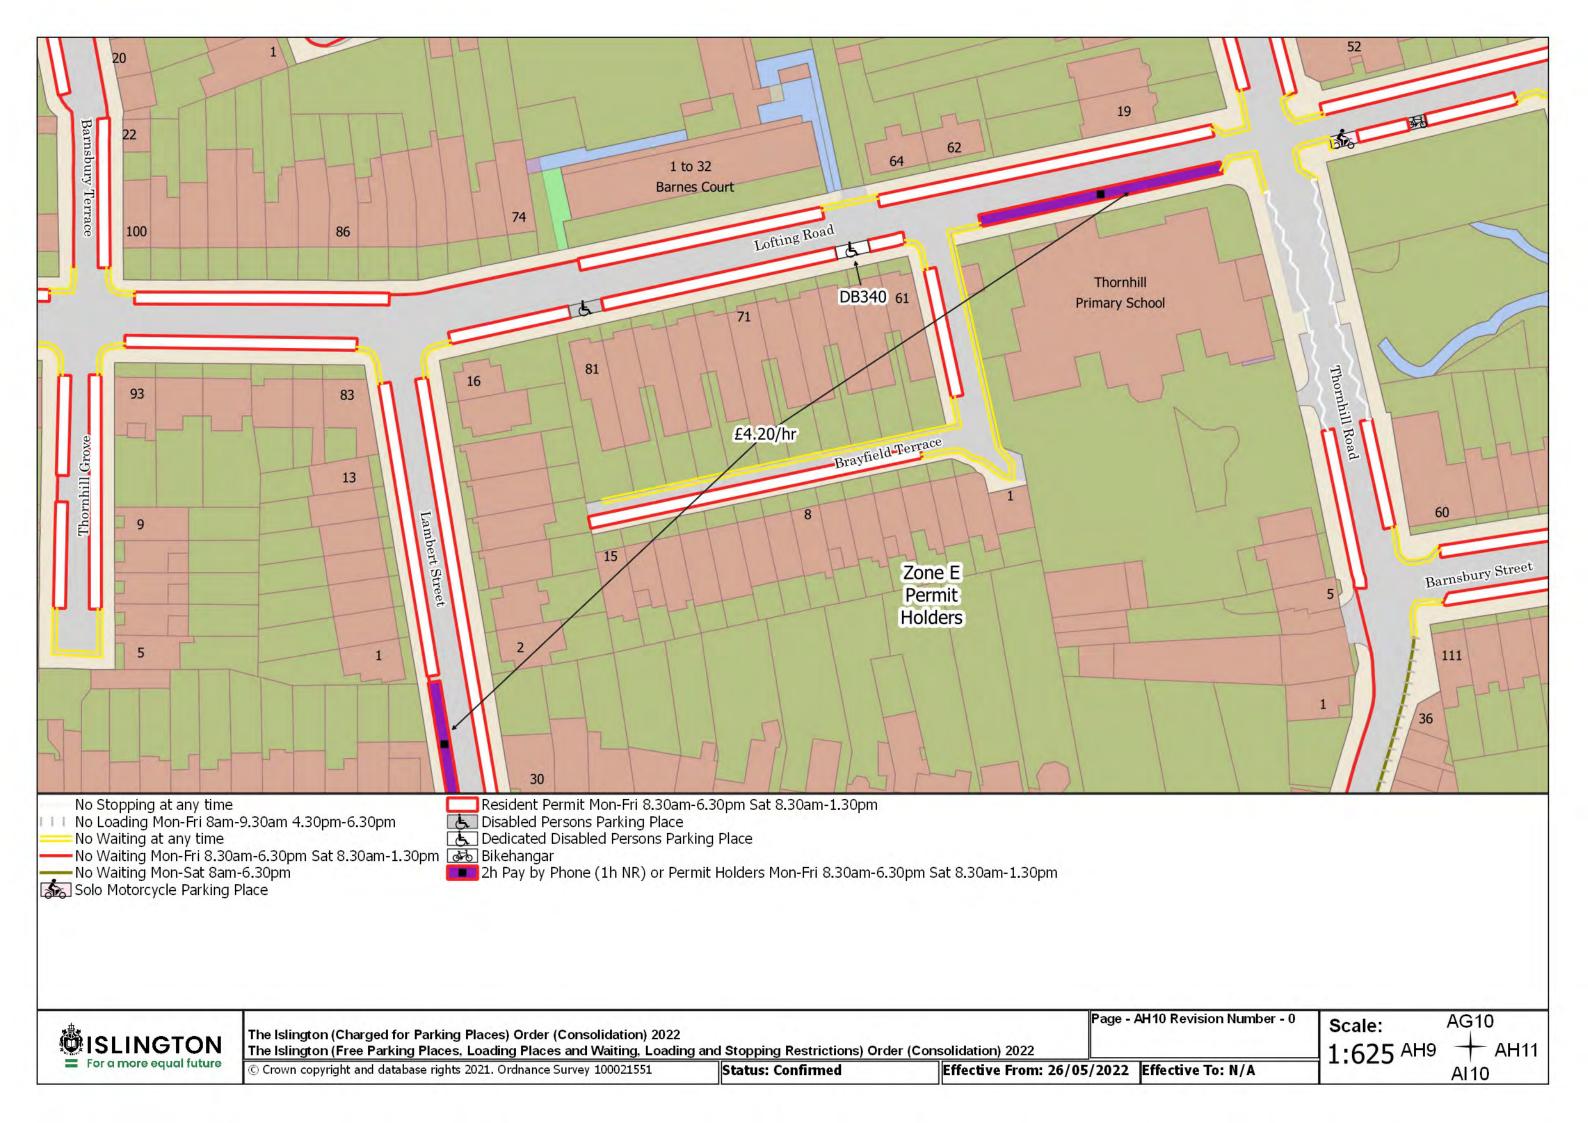

Resident Permit Mon-Fri 8.30am-6.30pm Sat 8.30am-1.30pm and match days ••• Controlled Parking Zone Boundary

Disabled Persons Parking Place

SISLINGTON For a more equal future

The Islington (Charged for Parking Places) Order (Consolidation) 2022

The Islington (Free Parking Places, Loading Places and Waiting, Loading and Stopping Restrictions) Order (Consolidation) 2022

© Crown copyright and database rights 2021. Ordnance Survey 100021551

Status: Confirmed

Page - AA20 Revision Number - 0 See article for match day restrictions.

Effective From: 26/05/2022 Effective To: N/A

Z20 Scale:

1:625<sup>AA19</sup>

**AB20** 

The Islington (Charged for Parking Places) Order (Consolidation) 2022 The Islington (Free Parking Places, Loading Places and Waiting, Loading and Stopping Restrictions) Order (Consolidation) 2022