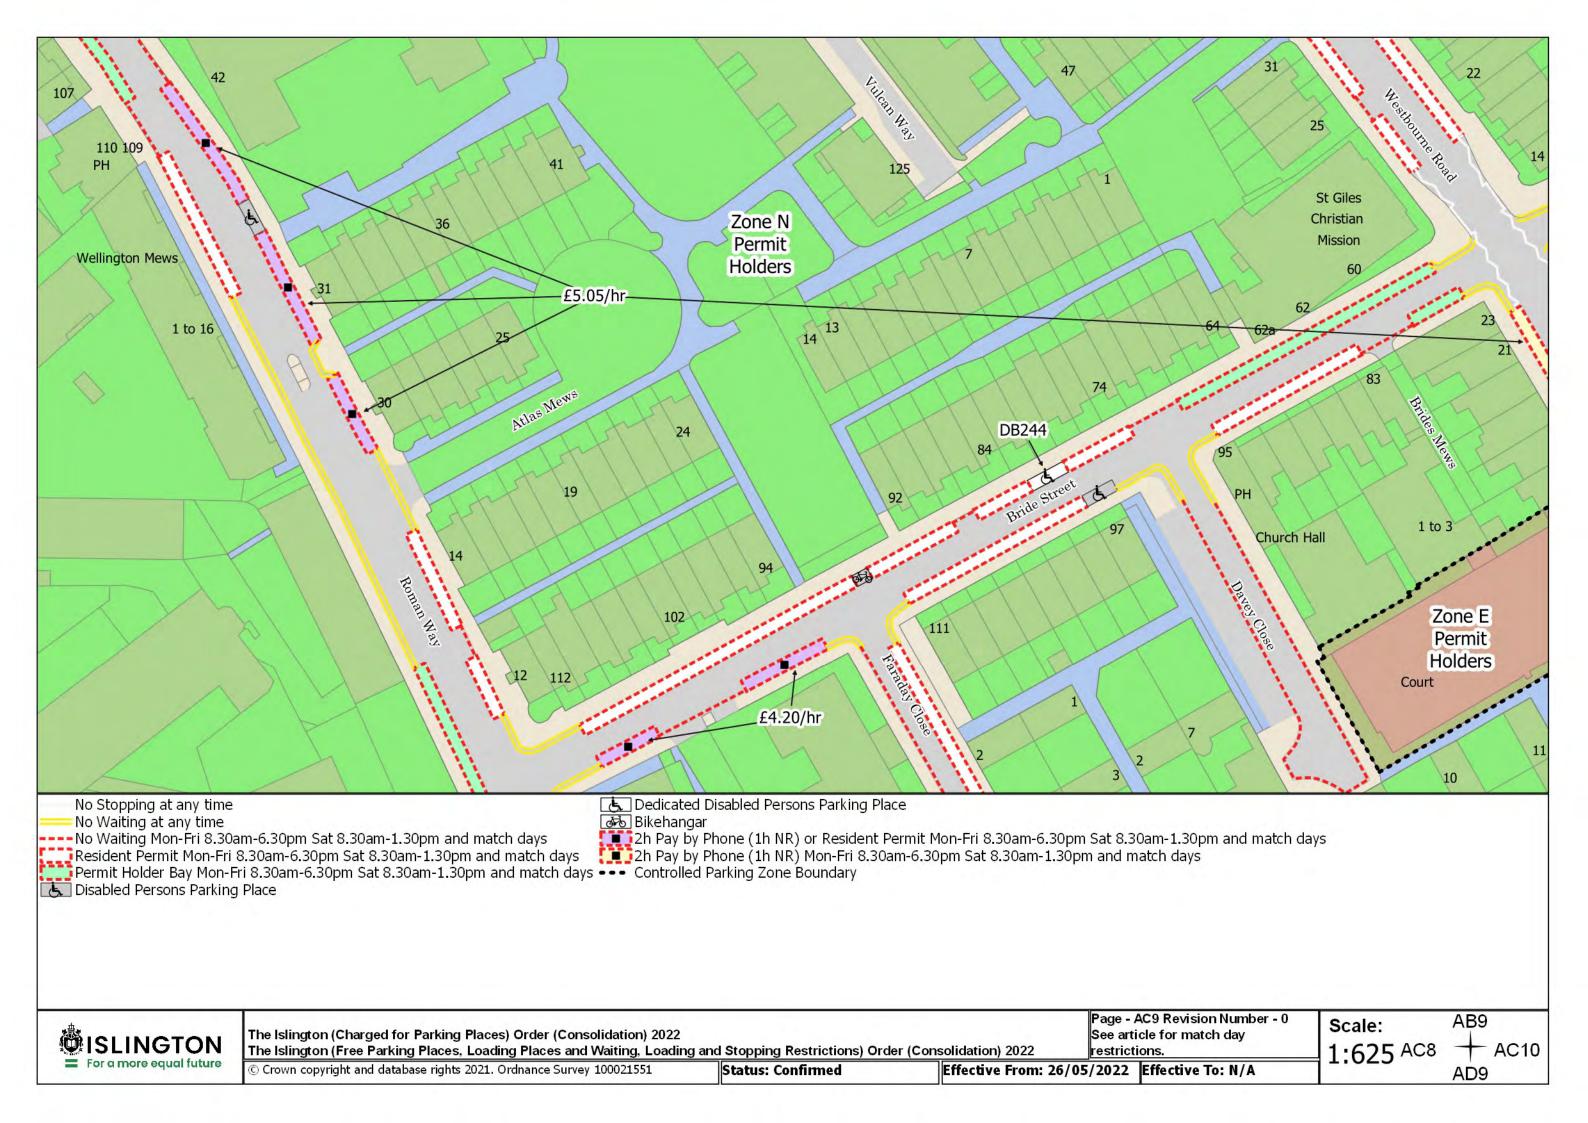

Resident Permit Mon-Fri 8.30am-6.30pm Sat 8.30am-1.30pm and match days ••• Controlled Parking Zone Boundary

Disabled Persons Parking Place

SISLINGTON For a more equal future

The Islington (Charged for Parking Places) Order (Consolidation) 2022

The Islington (Free Parking Places, Loading Places and Waiting, Loading and Stopping Restrictions) Order (Consolidation) 2022

© Crown copyright and database rights 2021. Ordnance Survey 100021551

Status: Confirmed