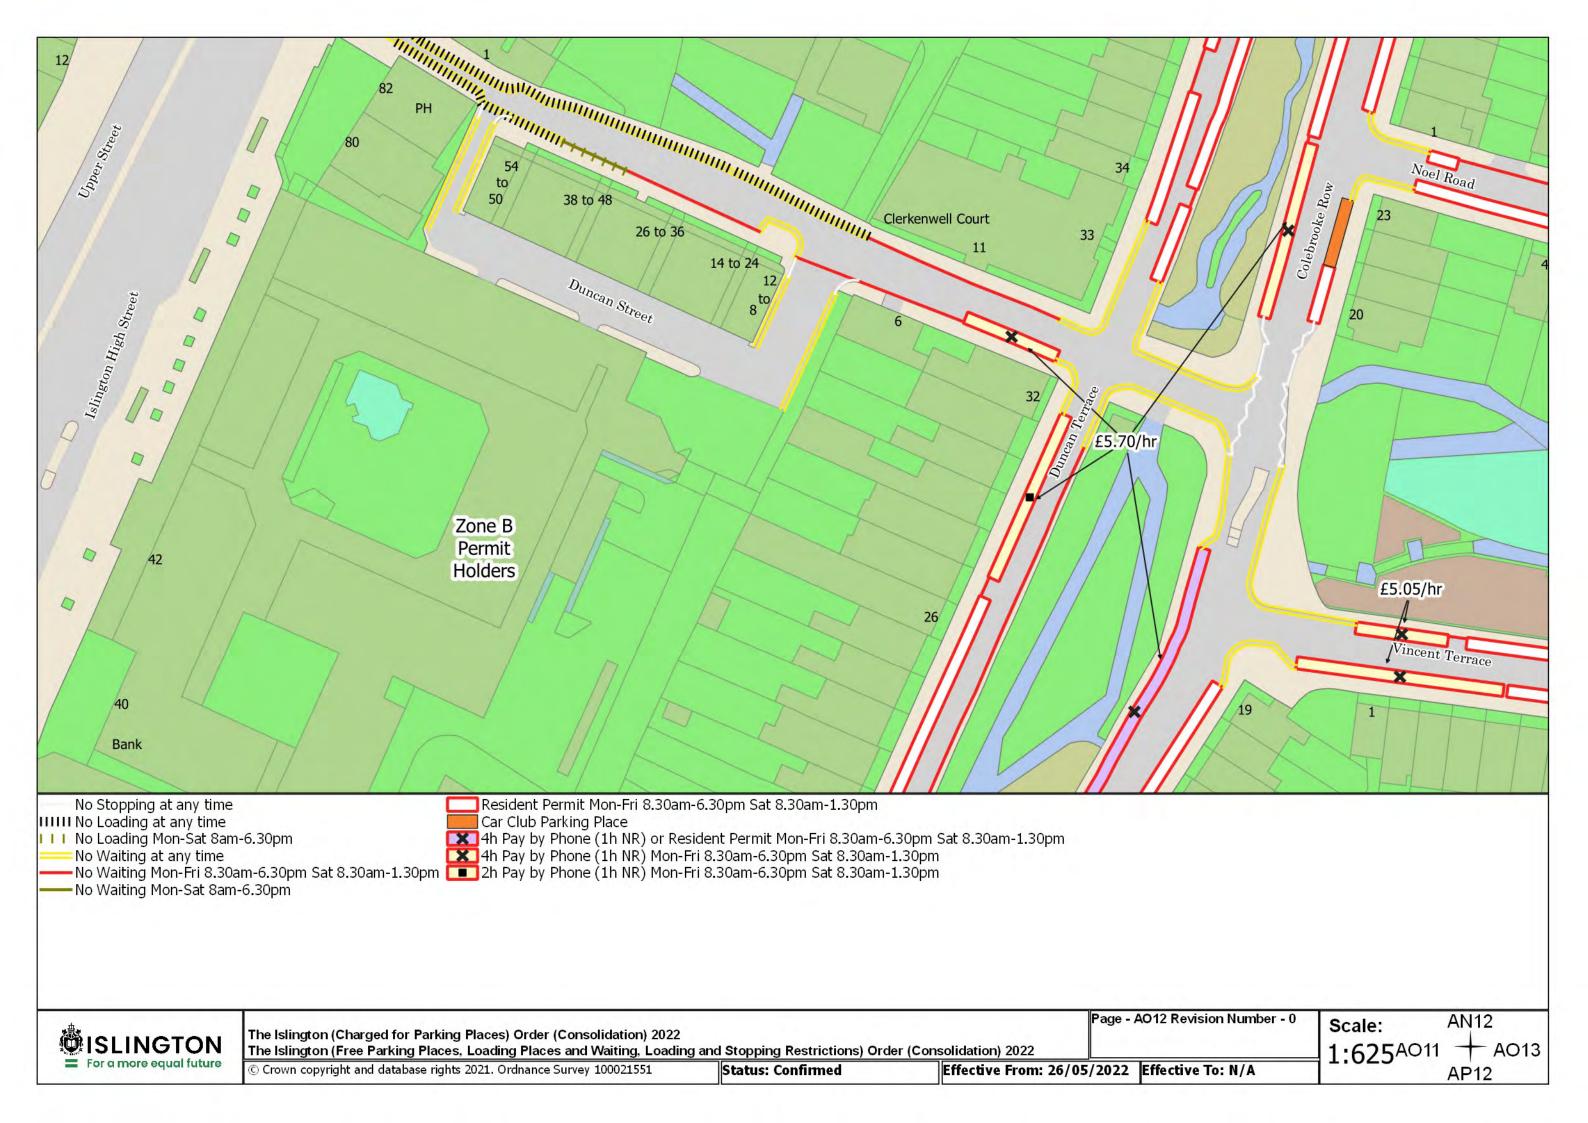

Resident Permit Mon-Fri 8.30am-6.30pm Sat 8.30am-1.30pm and match days ••• Controlled Parking Zone Boundary

Disabled Persons Parking Place

SISLINGTON For a more equal future

The Islington (Charged for Parking Places) Order (Consolidation) 2022

The Islington (Free Parking Places, Loading Places and Waiting, Loading and Stopping Restrictions) Order (Consolidation) 2022

© Crown copyright and database rights 2021. Ordnance Survey 100021551

Status: Confirmed