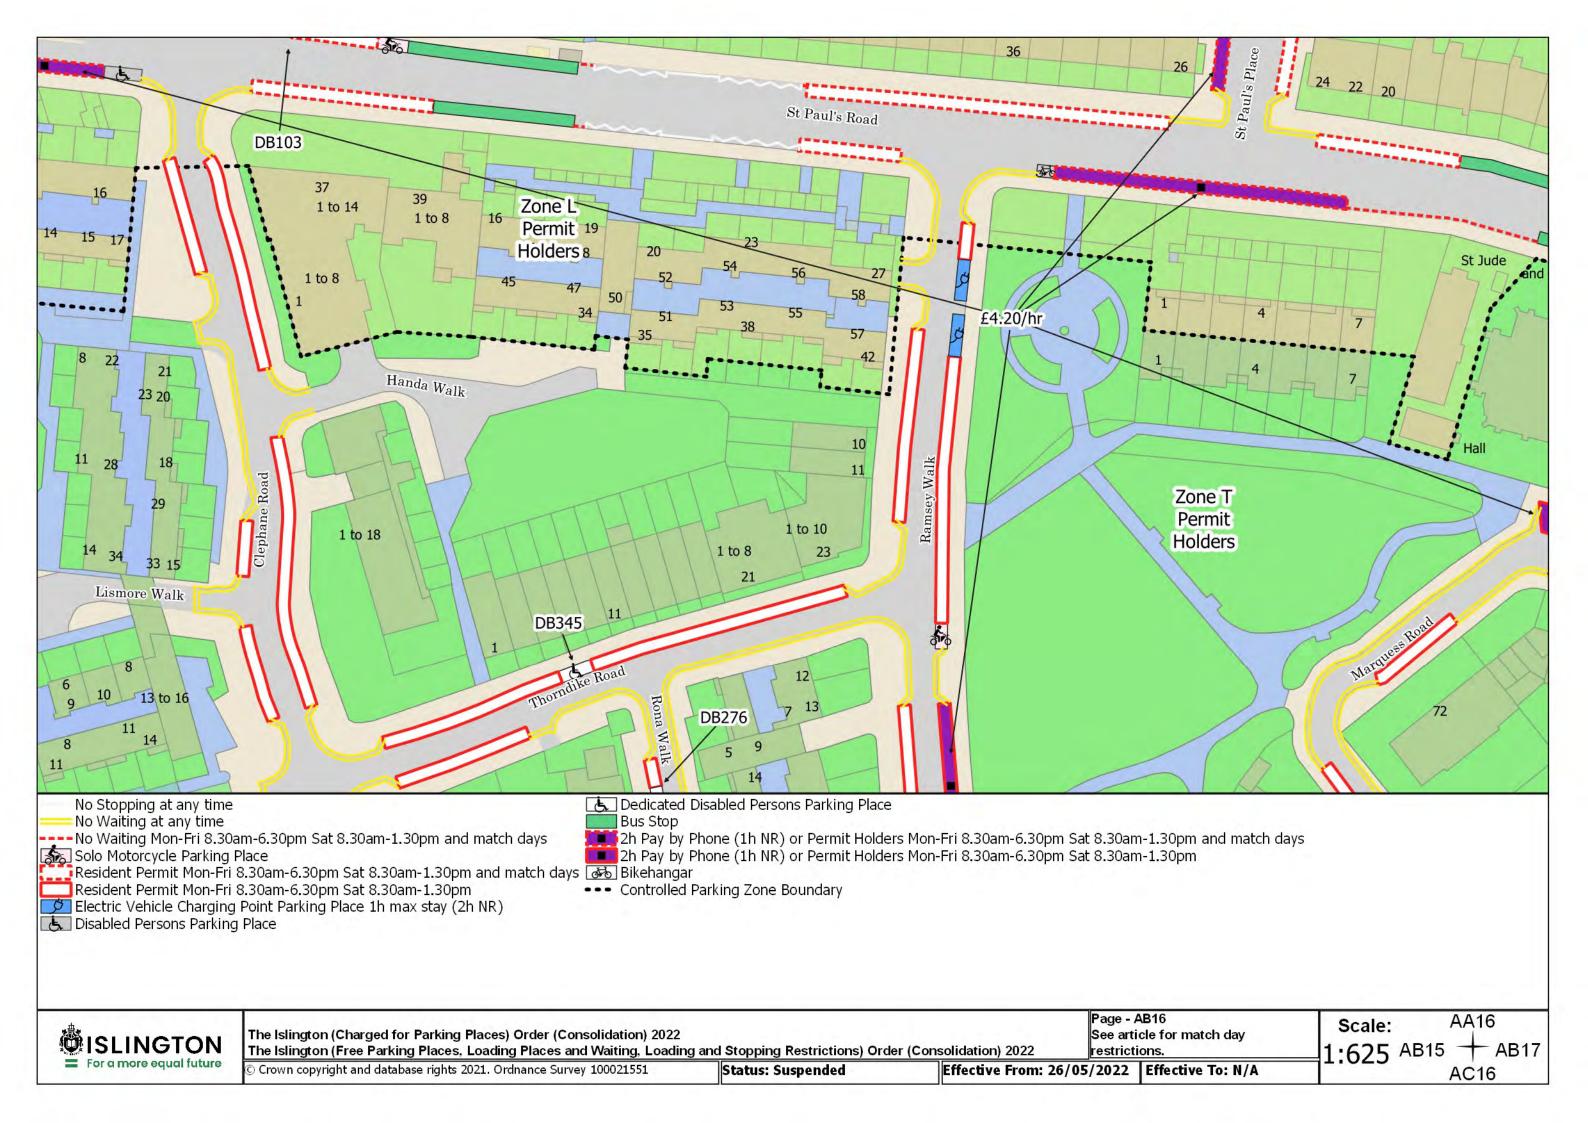

Resident Permit Mon-Fri 8.30am-6.30pm Sat 8.30am-1.30pm and match days ••• Controlled Parking Zone Boundary

Disabled Persons Parking Place

SISLINGTON For a more equal future

The Islington (Charged for Parking Places) Order (Consolidation) 2022

The Islington (Free Parking Places, Loading Places and Waiting, Loading and Stopping Restrictions) Order (Consolidation) 2022

© Crown copyright and database rights 2021. Ordnance Survey 100021551

Status: Confirmed

Page - AA20 Revision Number - 0 See article for match day restrictions.

Effective From: 26/05/2022 Effective To: N/A

Z20 Scale:

1:625<sup>AA19</sup>

**AB20** 

The Islington (Charged for Parking Places) Order (Consolidation) 2022 The Islington (Free Parking Places, Loading Places and Waiting, Loading and Stopping Restrictions) Order (Consolidation) 2022