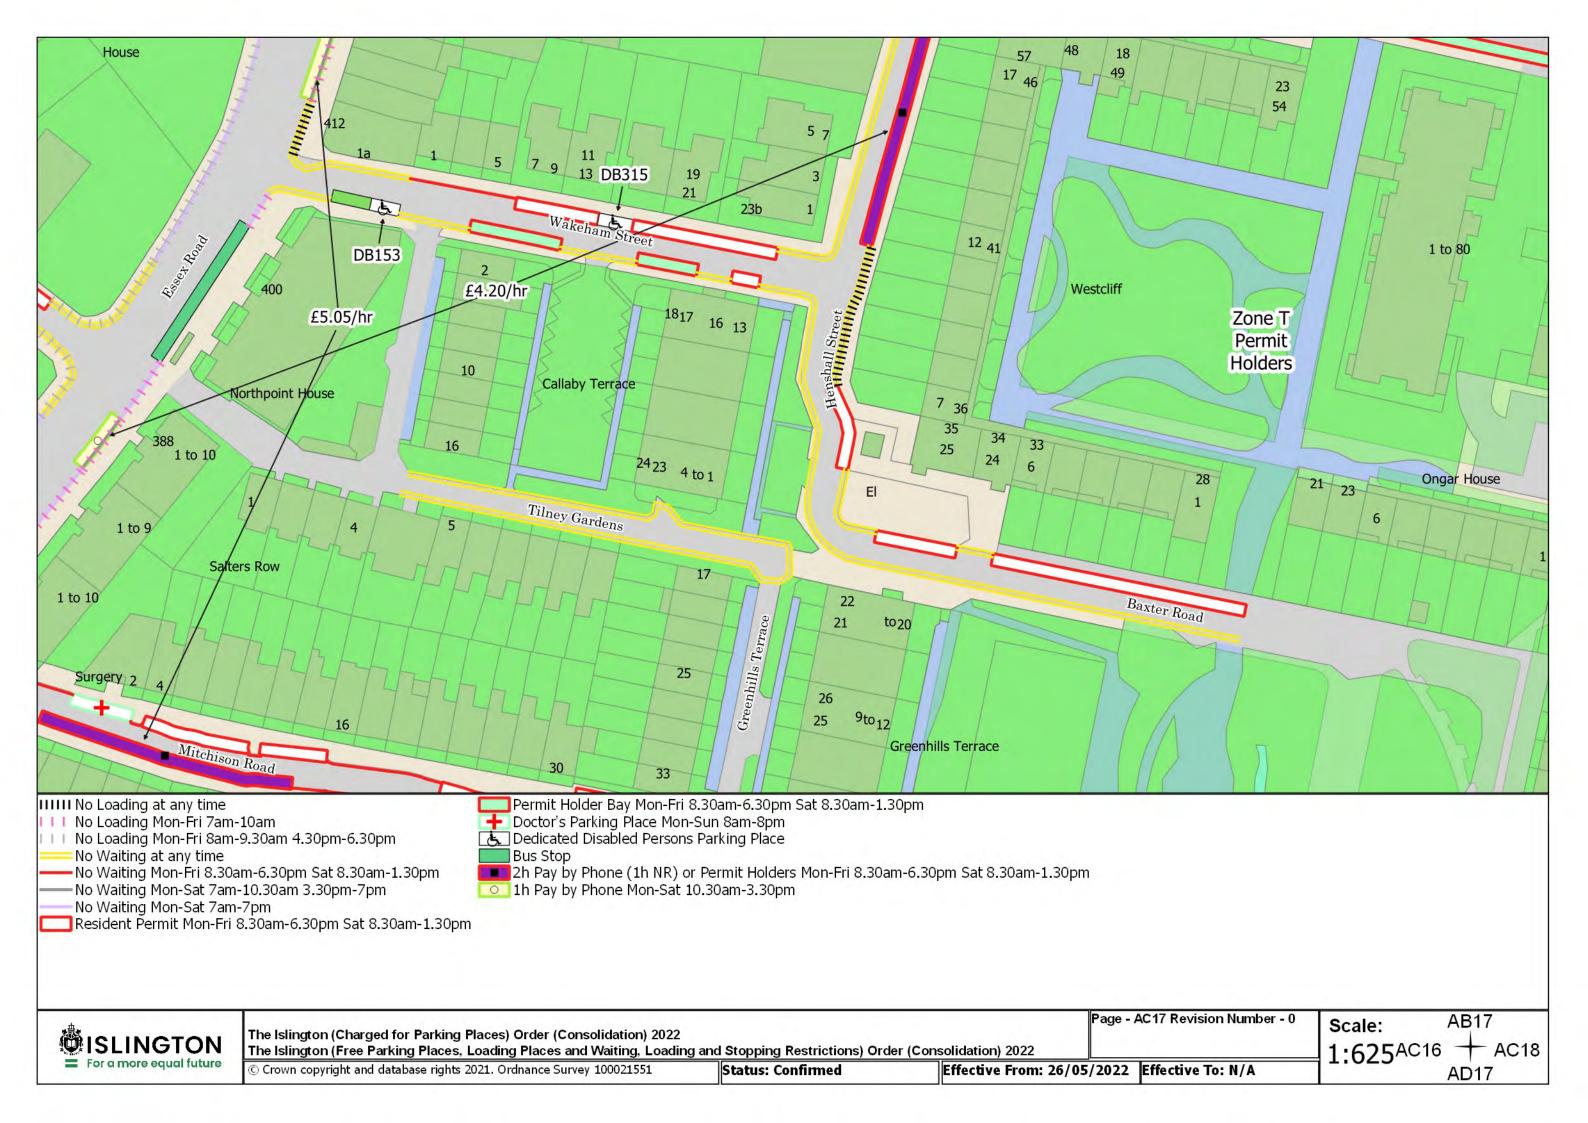

Resident Permit Mon-Fri 8.30am-6.30pm Sat 8.30am-1.30pm and match days ••• Controlled Parking Zone Boundary

Disabled Persons Parking Place

SISLINGTON For a more equal future

The Islington (Charged for Parking Places) Order (Consolidation) 2022

The Islington (Free Parking Places, Loading Places and Waiting, Loading and Stopping Restrictions) Order (Consolidation) 2022

© Crown copyright and database rights 2021. Ordnance Survey 100021551

Status: Confirmed