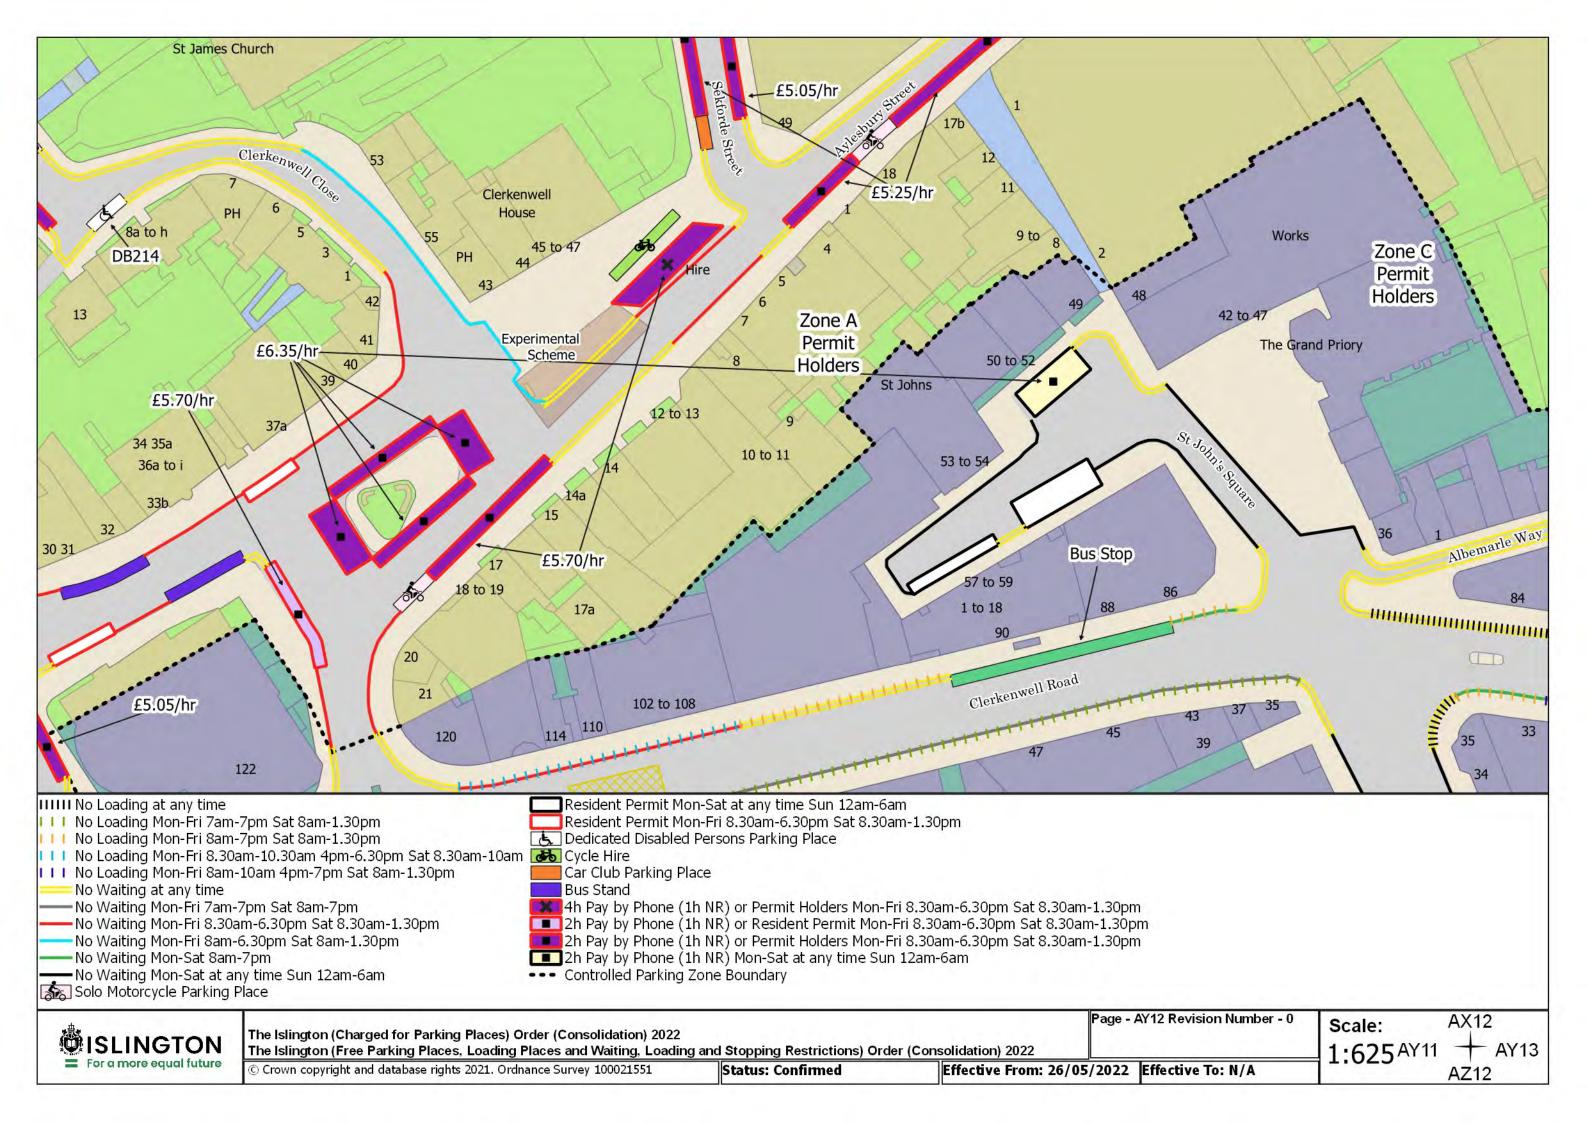

Status: Confirmed

Effective From: 26/05/2022 Effective To: N/A

Page - BC13 Revision Number - 0

BB13 Scale: 1:625BC12 +

SCHEDULE 7 – Map-based schedule of suspended map tiles If you are having difficulty accessing or interpreting the map tiles in this schedule please contact Public Realm.