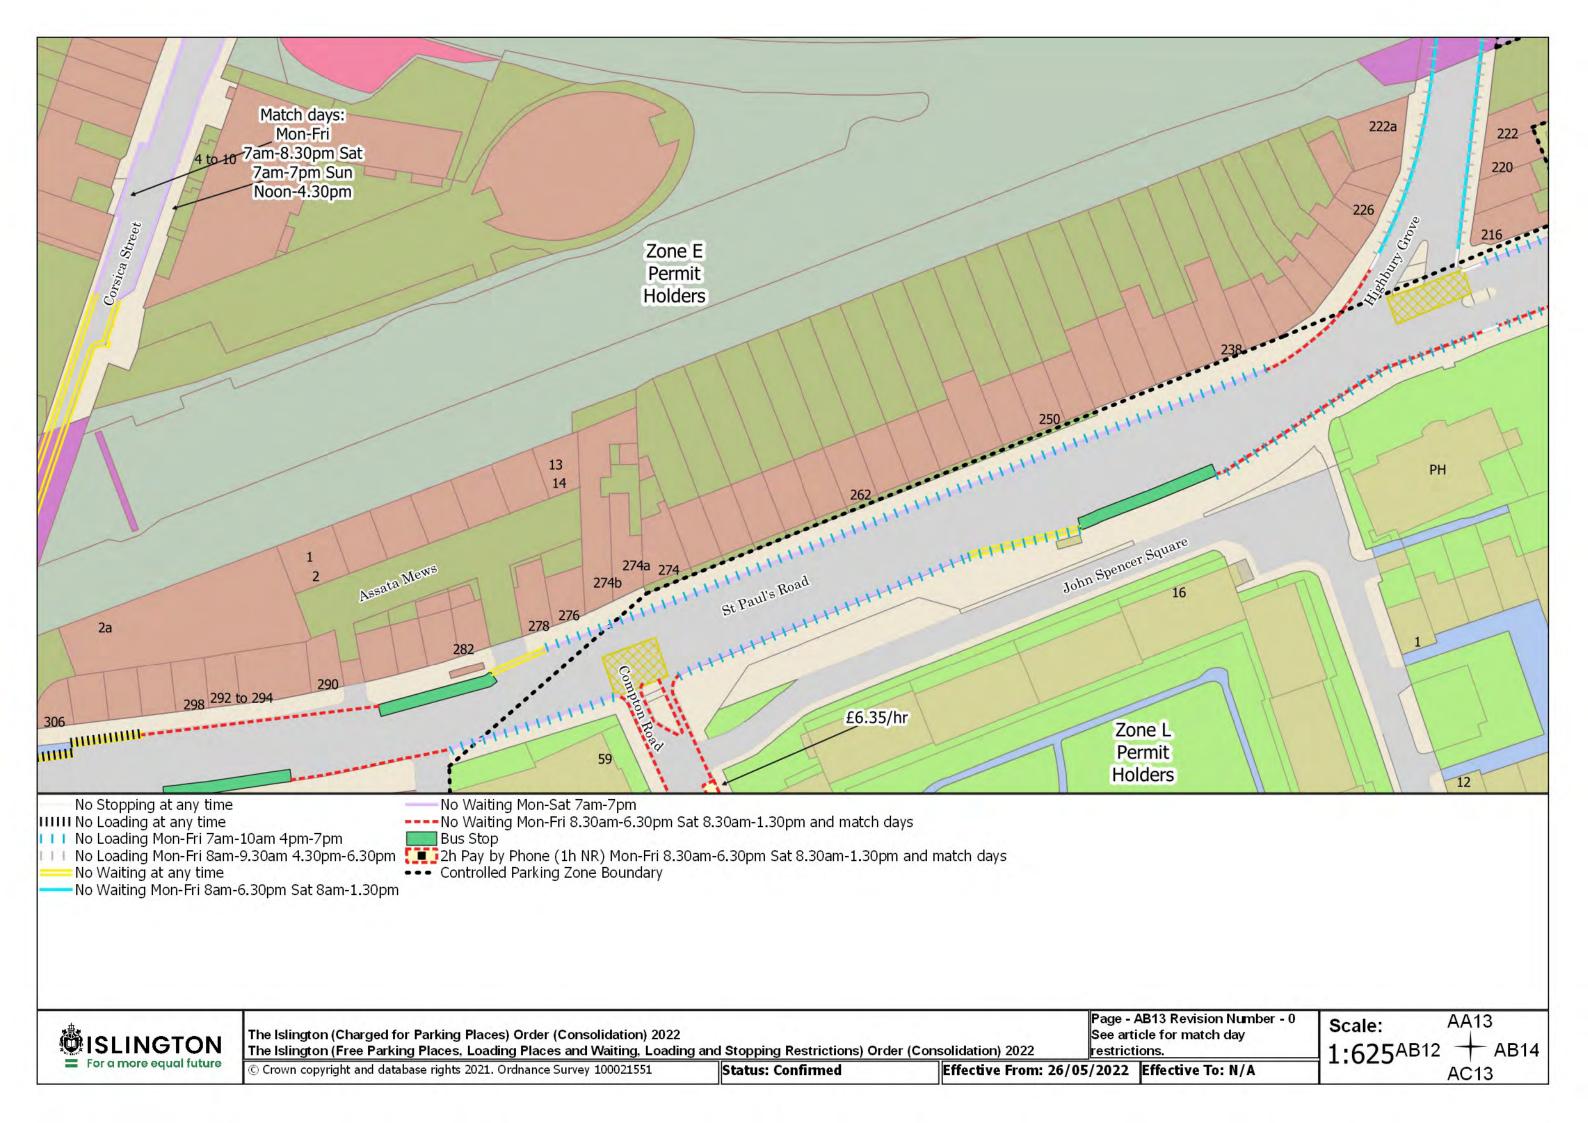

Resident Permit Mon-Fri 8.30am-6.30pm Sat 8.30am-1.30pm and match days ••• Controlled Parking Zone Boundary

Disabled Persons Parking Place

SISLINGTON For a more equal future

The Islington (Charged for Parking Places) Order (Consolidation) 2022

The Islington (Free Parking Places, Loading Places and Waiting, Loading and Stopping Restrictions) Order (Consolidation) 2022

© Crown copyright and database rights 2021. Ordnance Survey 100021551

Status: Confirmed

Page - AA20 Revision Number - 0 See article for match day restrictions.

Effective From: 26/05/2022 Effective To: N/A

Z20 Scale:

1:625<sup>AA19</sup>

**AB20** 

The Islington (Charged for Parking Places) Order (Consolidation) 2022 The Islington (Free Parking Places, Loading Places and Waiting, Loading and Stopping Restrictions) Order (Consolidation) 2022