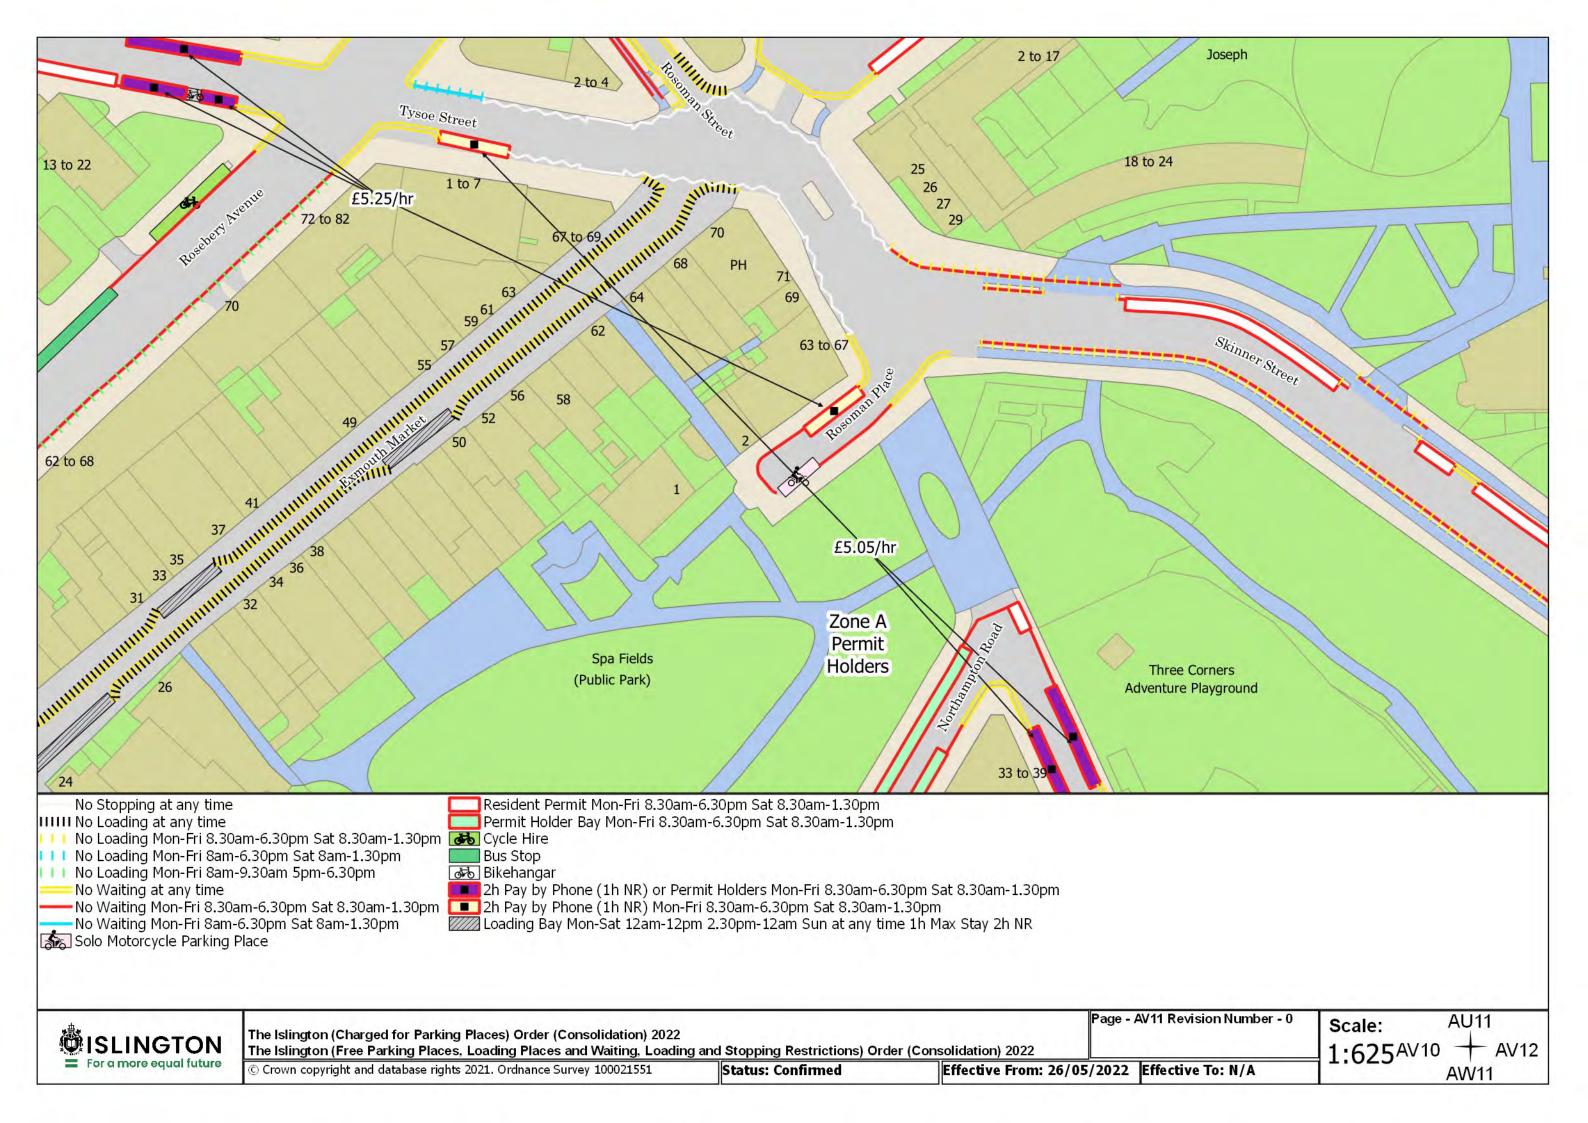

Stopping Restrictions) Order (Consolidation) 2022 restrictions.

Status: Confirmed Effective From: 26/05/2022 Effective To: N/A

Page - AL17 Revision Number - 0 See article for match day restrictions. Scale: AK17 1:625<sup>AL16</sup>













































































































































The Islington (Charged for Parking Places) Order (Consolidation) 2022
The Islington (Free Parking Places, Loading Places and Waiting, Loading and Stopping Restrictions) Order (Consolidation) 2022

© Crown copyright and database rights 2021. Ordnance Survey 100021551

Status: Confirmed

Effective From: 26/05/2022 Effective To: N/A

Page - AT17 Revision Number - 0

Scale:

1:625<sup>AT16</sup> + AU17





















































































































The Islington (Charged for Parking Places) Order (Consolidation) 2022 The Islington (Free Parking Places, Loading Places and Waiting, Loading and Stopping Restrictions) Order (Consolidation) 2022

© Crown copyright and database rights 2021. Ordnance Survey 100021551

Status: Confirmed

Effective From: 26/05/2022 Effective To: N/A

Page - BA11 Revision Number - 0

Scale: 1:625 AZ11 + BA12



























ISLINGTON = For a more equal future

The Islington (Charged for Parking Places) Order (Consolidation) 2022
The Islington (Free Parking Places, Loading Places and Waiting, Loading and Stopping Restrictions) Order (Consolidation) 2022

© Crown copyright and database rights 2021. Ordnance S