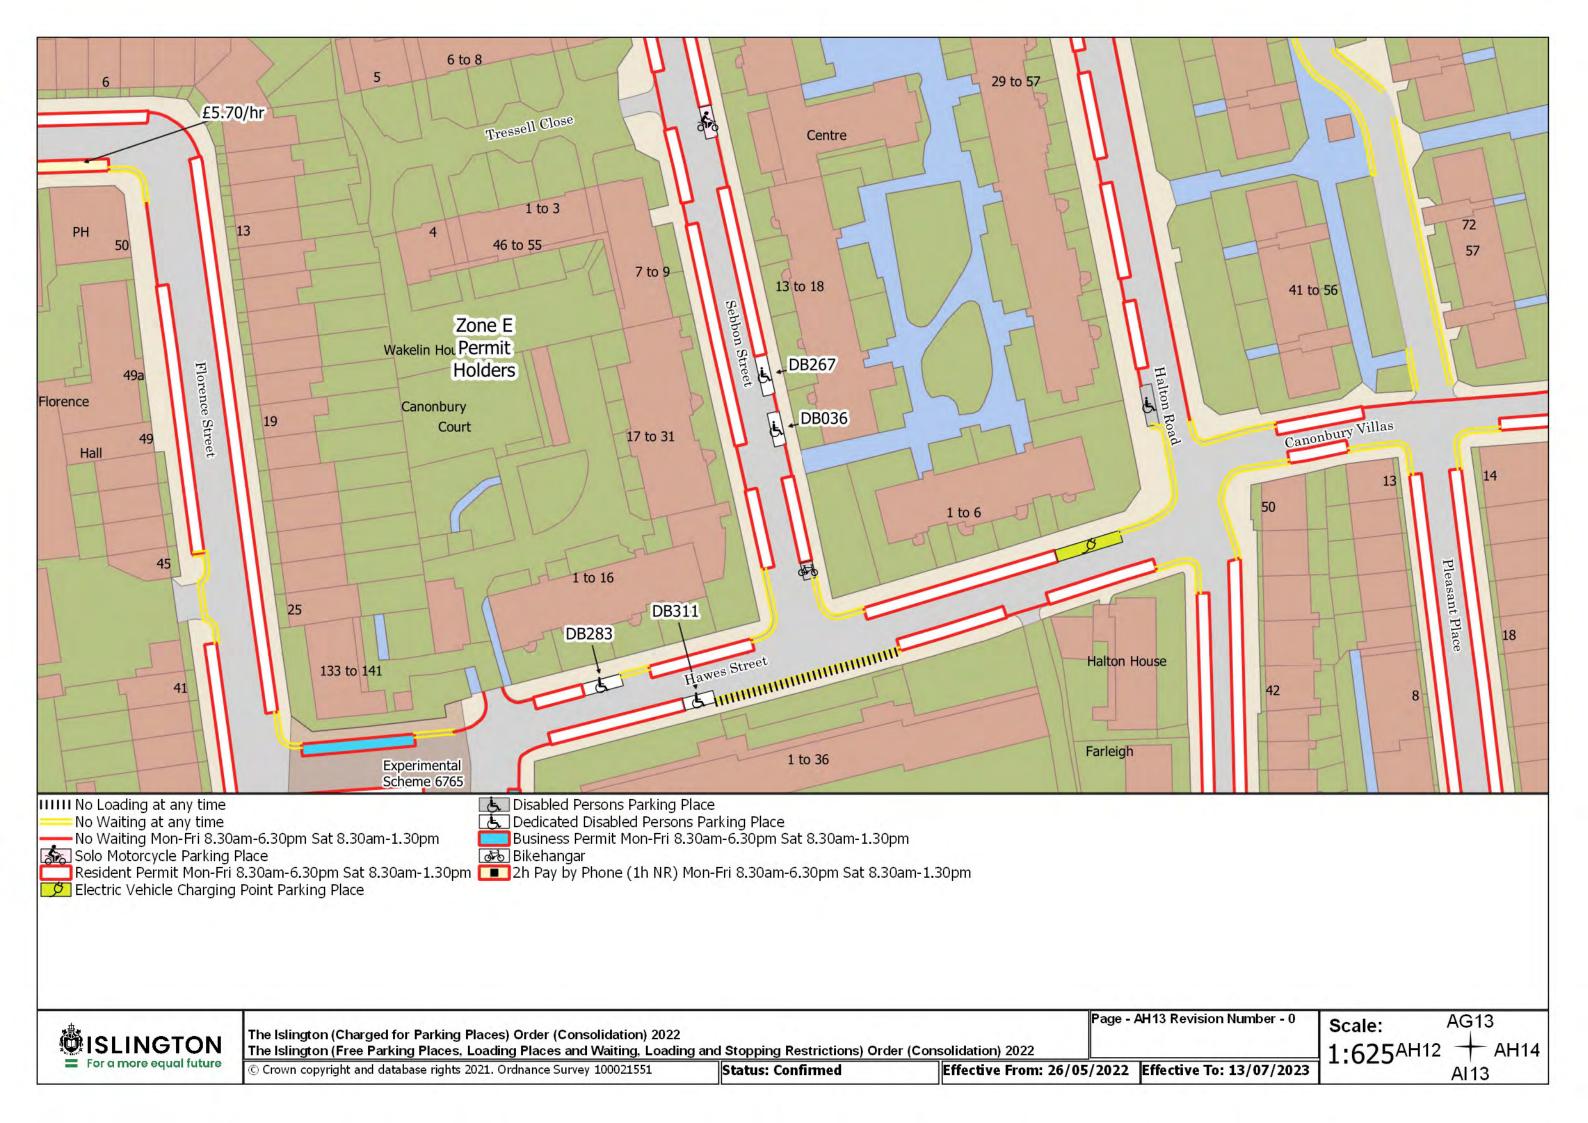

© Crown copyright and database rights 2021. Ordnance Survey 100021551

g and Stopping Restrictions) Order (Consolidation) 2022 restrictions.

Status: Confirmed Effective From: 26/05/2022 Effective To: N/A

Page - AL17 Revision Number - 0 See article for match day restrictions. Scale: AK17 1:625<sup>AL16</sup>

The Islington (Charged for Parking Places) Order (Consolidation) 2022
The Islington (Free Parking Places, Loading Places and Waiting, Loading and Stopping Restrictions) Order (Consolidation) 2022