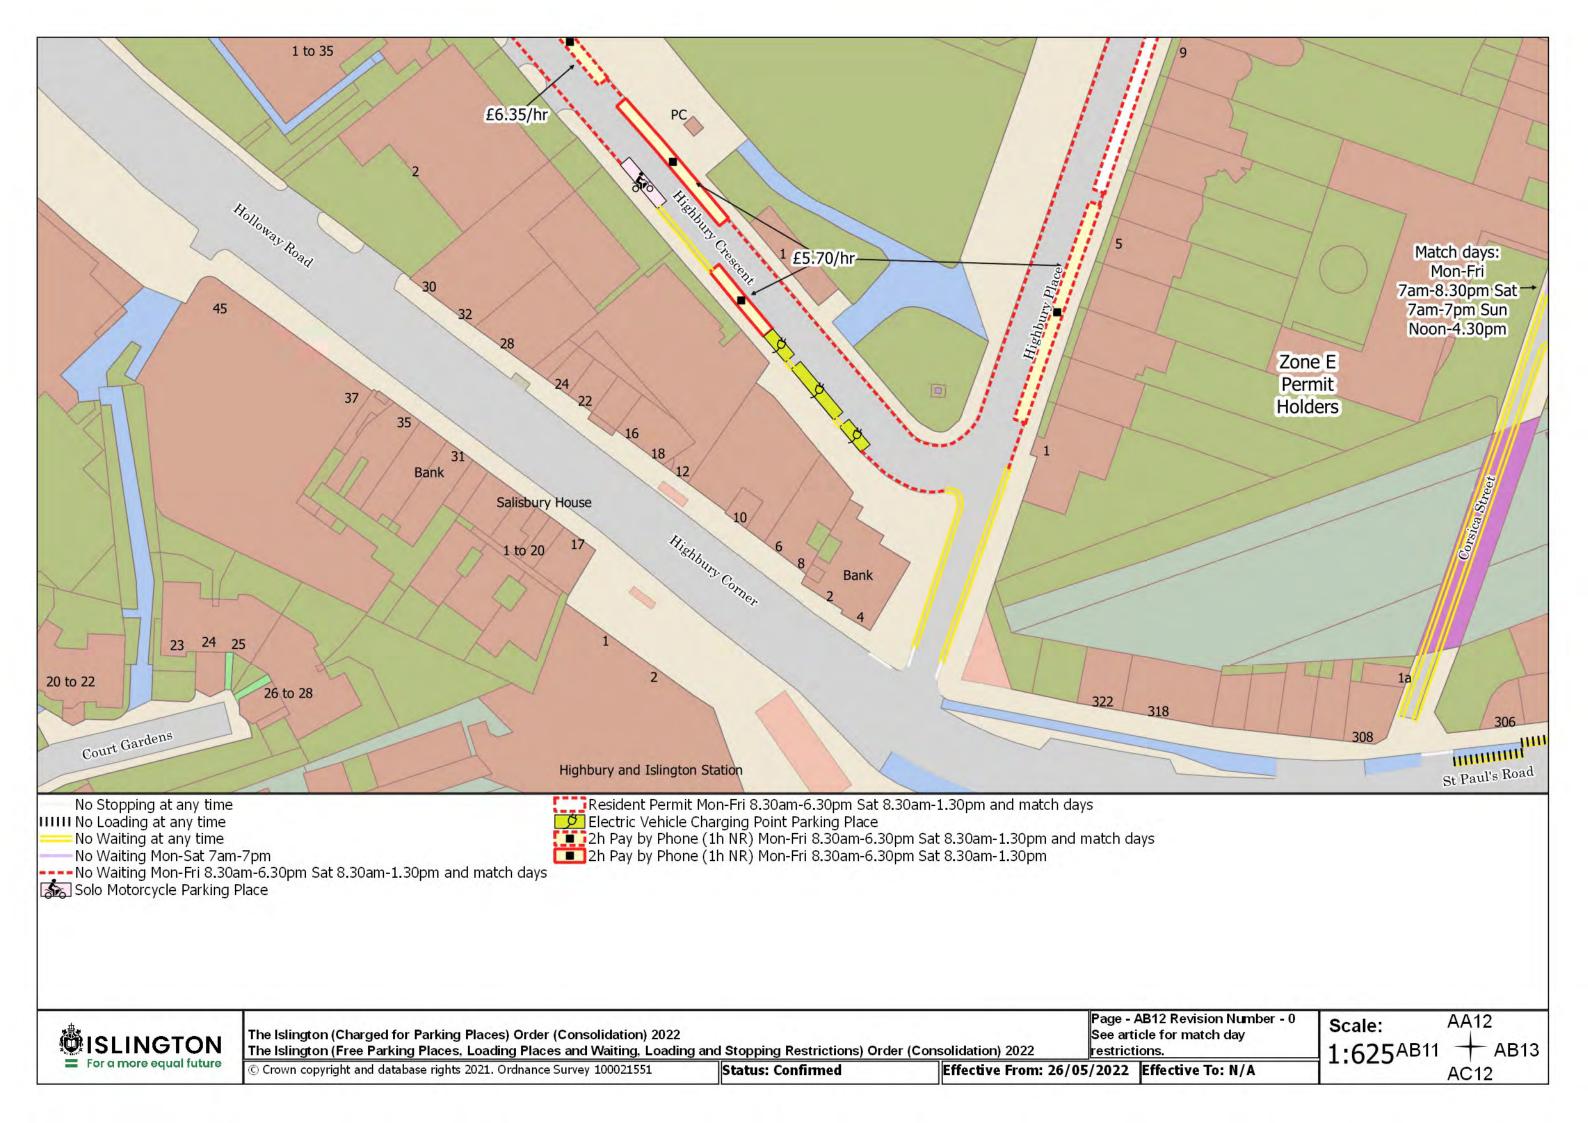

Resident Permit Mon-Fri 8.30am-6.30pm Sat 8.30am-1.30pm and match days ••• Controlled Parking Zone Boundary

Disabled Persons Parking Place

SISLINGTON For a more equal future

The Islington (Charged for Parking Places) Order (Consolidation) 2022

The Islington (Free Parking Places, Loading Places and Waiting, Loading and Stopping Restrictions) Order (Consolidation) 2022

© Crown copyright and database rights 2021. Ordnance Survey 100021551

Status: Confirmed

Page - AA20 Revision Number - 0 See article for match day restrictions.

Effective From: 26/05/2022 Effective To: N/A

Z20 Scale:

1:625<sup>AA19</sup>

**AB20** 

The Islington (Charged for Parking Places) Order (Consolidation) 2022 The Islington (Free Parking Places, Loading Places and Waiting, Loading and Stopping Restrictions) Order (Consolidation) 2022