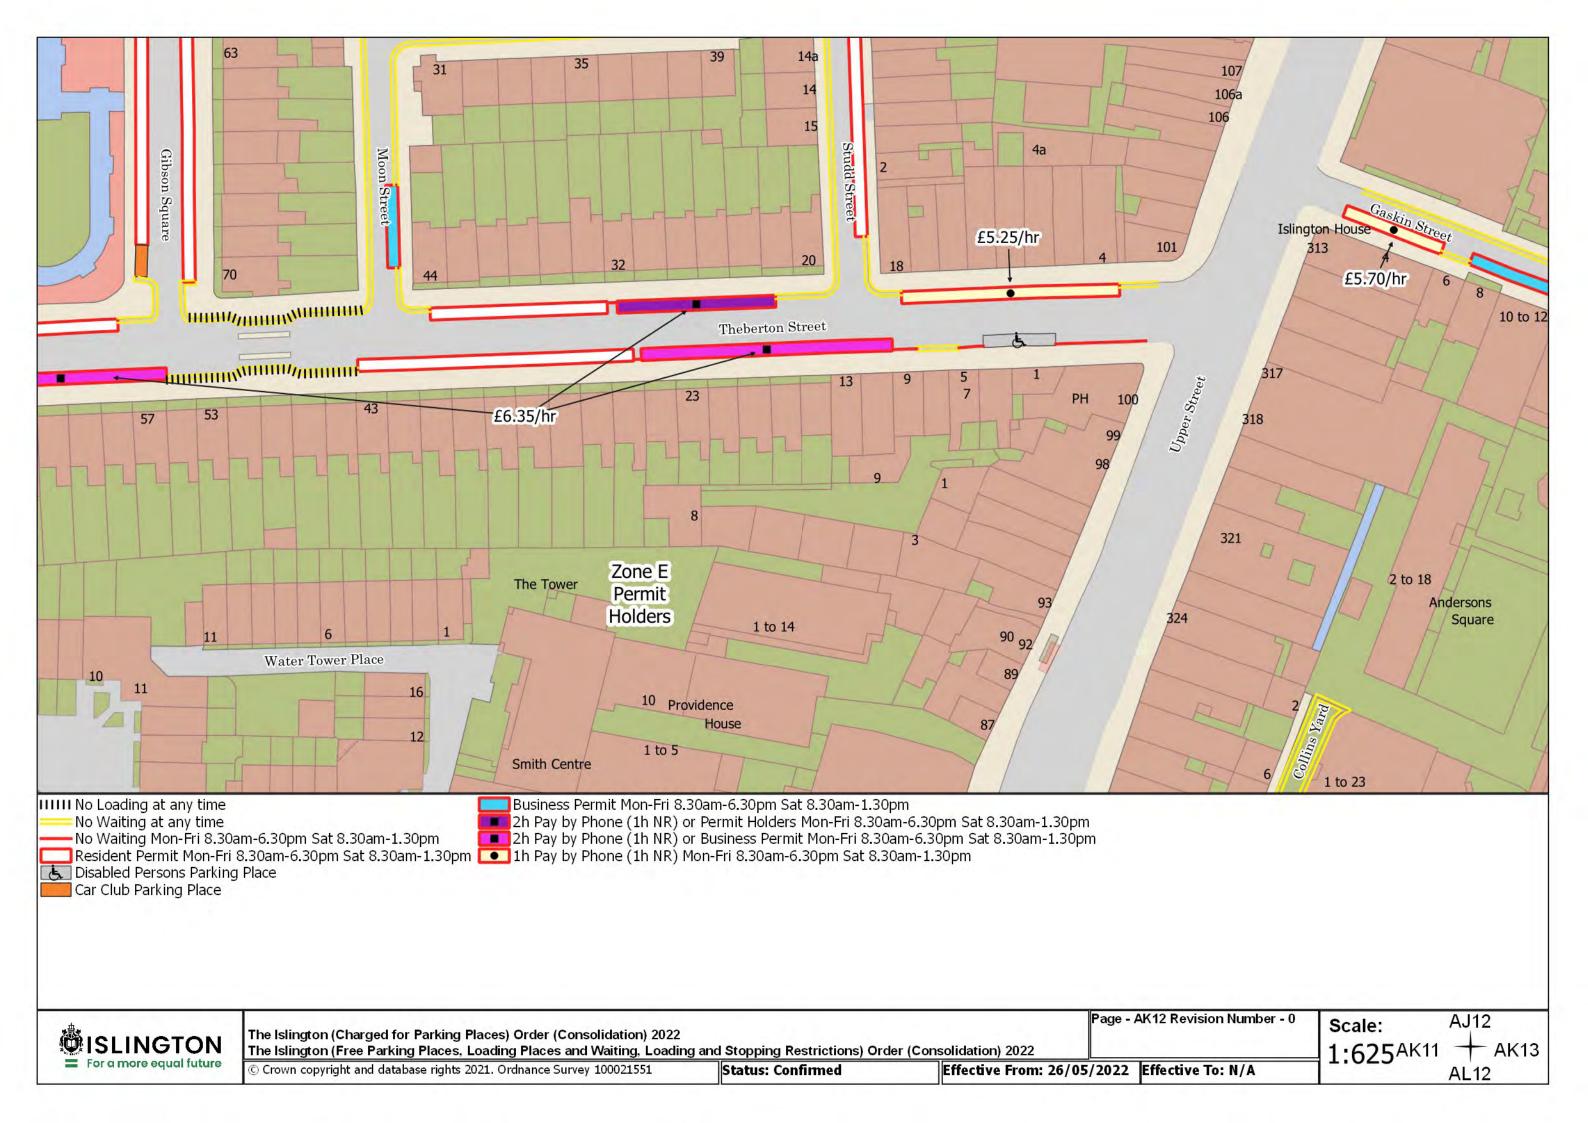

© Crown copyright and database rights 2021. Ordnance Survey 100021551

Status: Confirmed

Effective From: 26/05/2022 Effective To: N/A

Page - AK6 Revision Number - 0

Scale: 1:625 AJ6 + AK7

The Islington (Charged for Parking Places) Order (Consolidation) 2022 The Islington (Free Parking Places, Loading Places and Waiting, Loading and Stopping Restrictions) Order (Consolidation) 2022