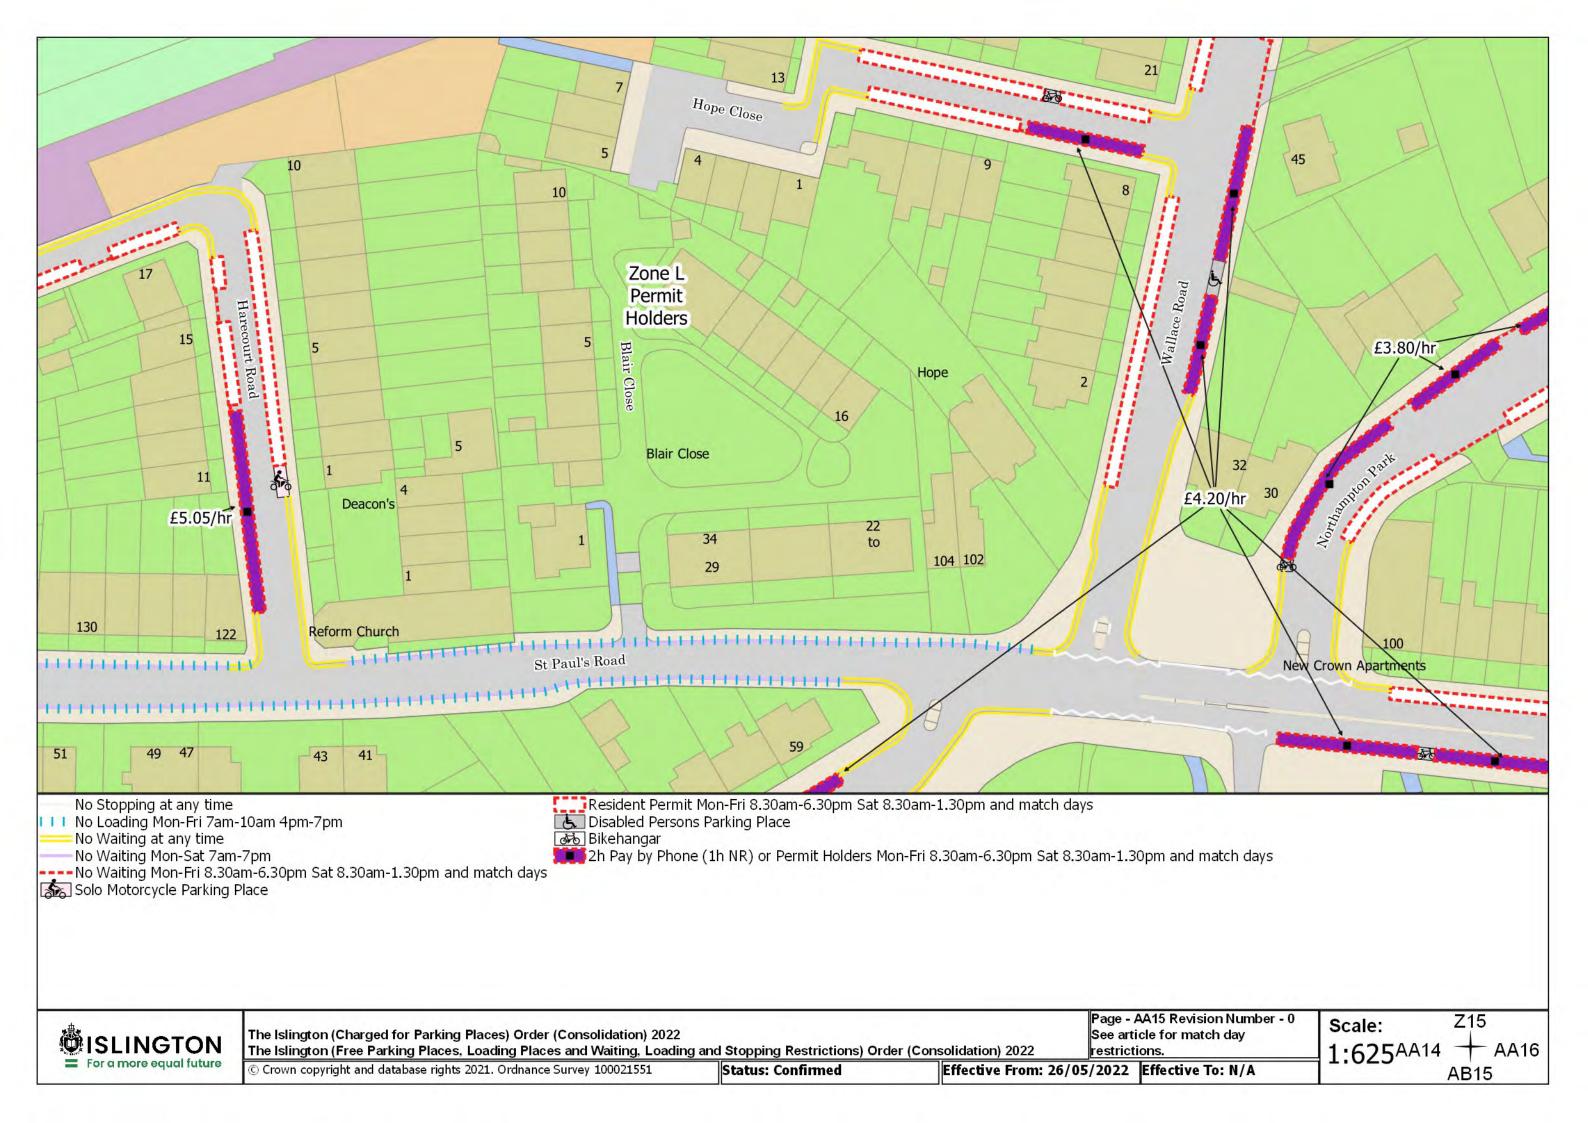

Page - AL17 Revision Number - 0 See article for match day restrictions. Scale: AK17 1:625<sup>AL16</sup>

The Islington (Charged for Parking Places) Order (Consolidation) 2022
The Islington (Free Parking Places, Loading Places and Waiting, Loading and Stopping Restrictions) Order (Consolidation) 2022