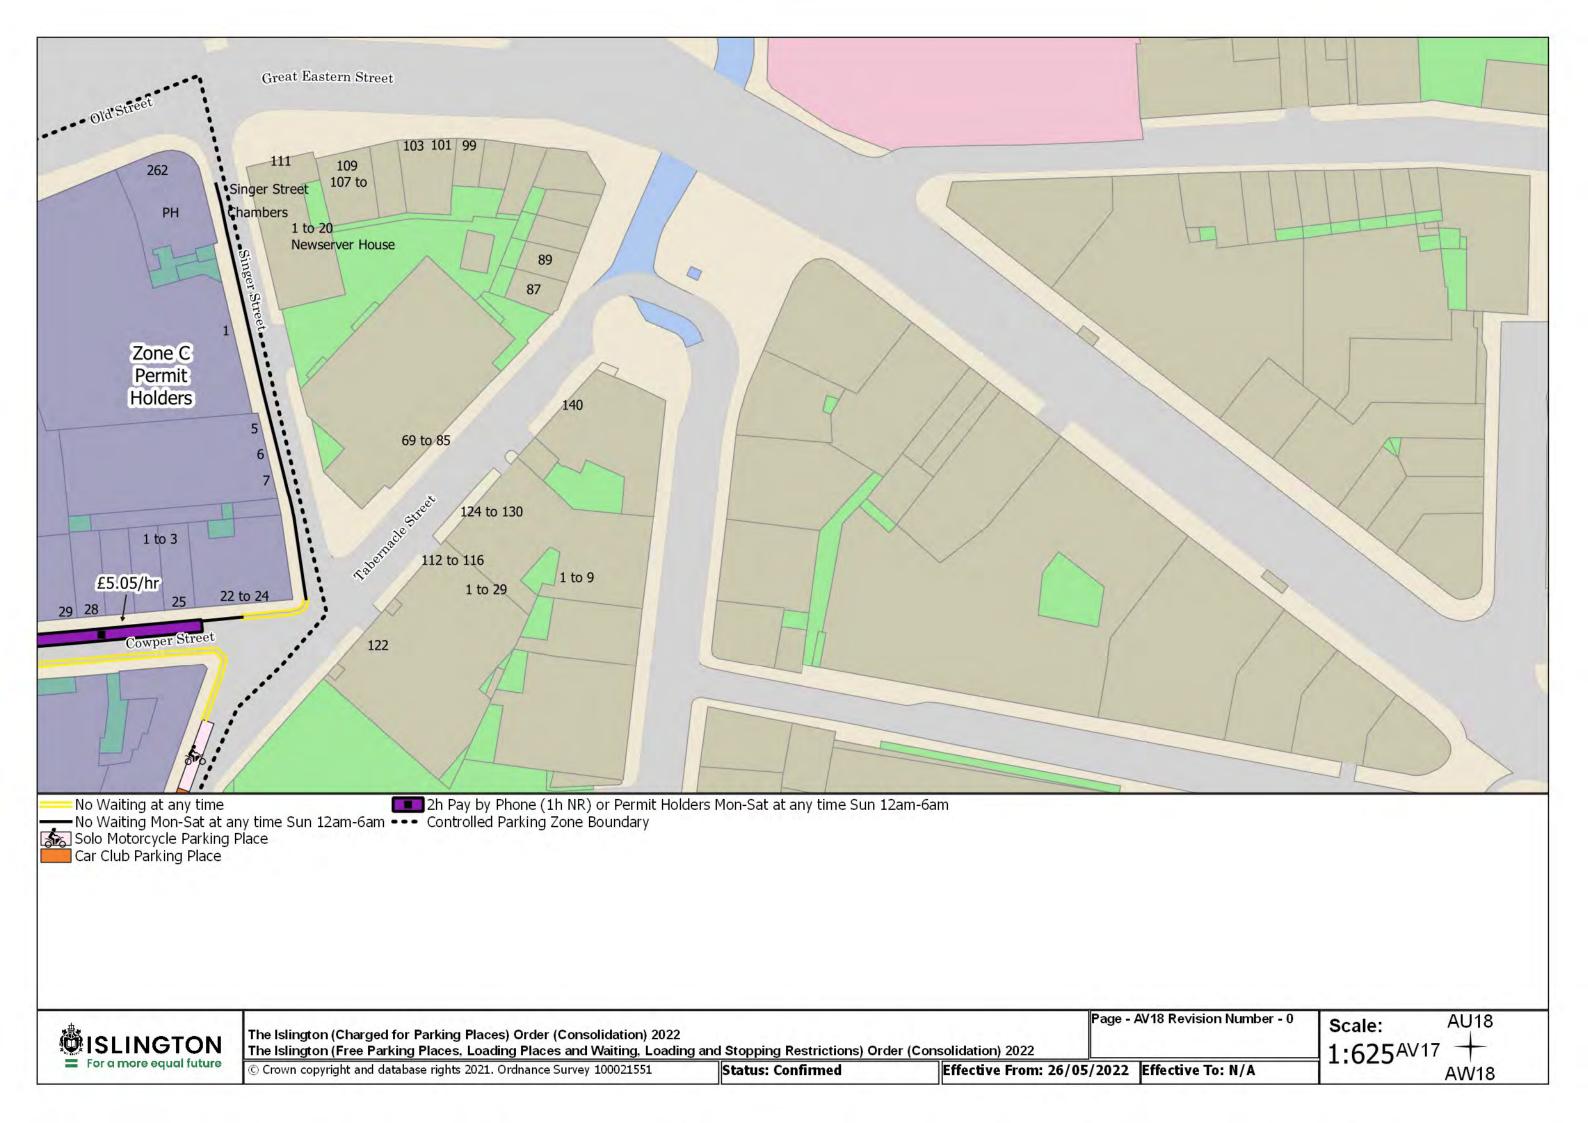

Resident Permit Mon-Fri 8.30am-6.30pm Sat 8.30am-1.30pm and match days ••• Controlled Parking Zone Boundary

Disabled Persons Parking Place

SISLINGTON For a more equal future

The Islington (Charged for Parking Places) Order (Consolidation) 2022

The Islington (Free Parking Places, Loading Places and Waiting, Loading and Stopping Restrictions) Order (Consolidation) 2022

© Crown copyright and database rights 2021. Ordnance Survey 100021551

Status: Confirmed

Page - AA20 Revision Number - 0 See article for match day restrictions.

Effective From: 26/05/2022 Effective To: N/A

Z20 Scale:

1:625<sup>AA19</sup>

**AB20** 

The Islington (Charged for Parking Places) Order (Consolidation) 2022 The Islington (Free Parking Places, Loading Places and Waiting, Loading and Stopping Restrictions) Order (Consolidation) 2022