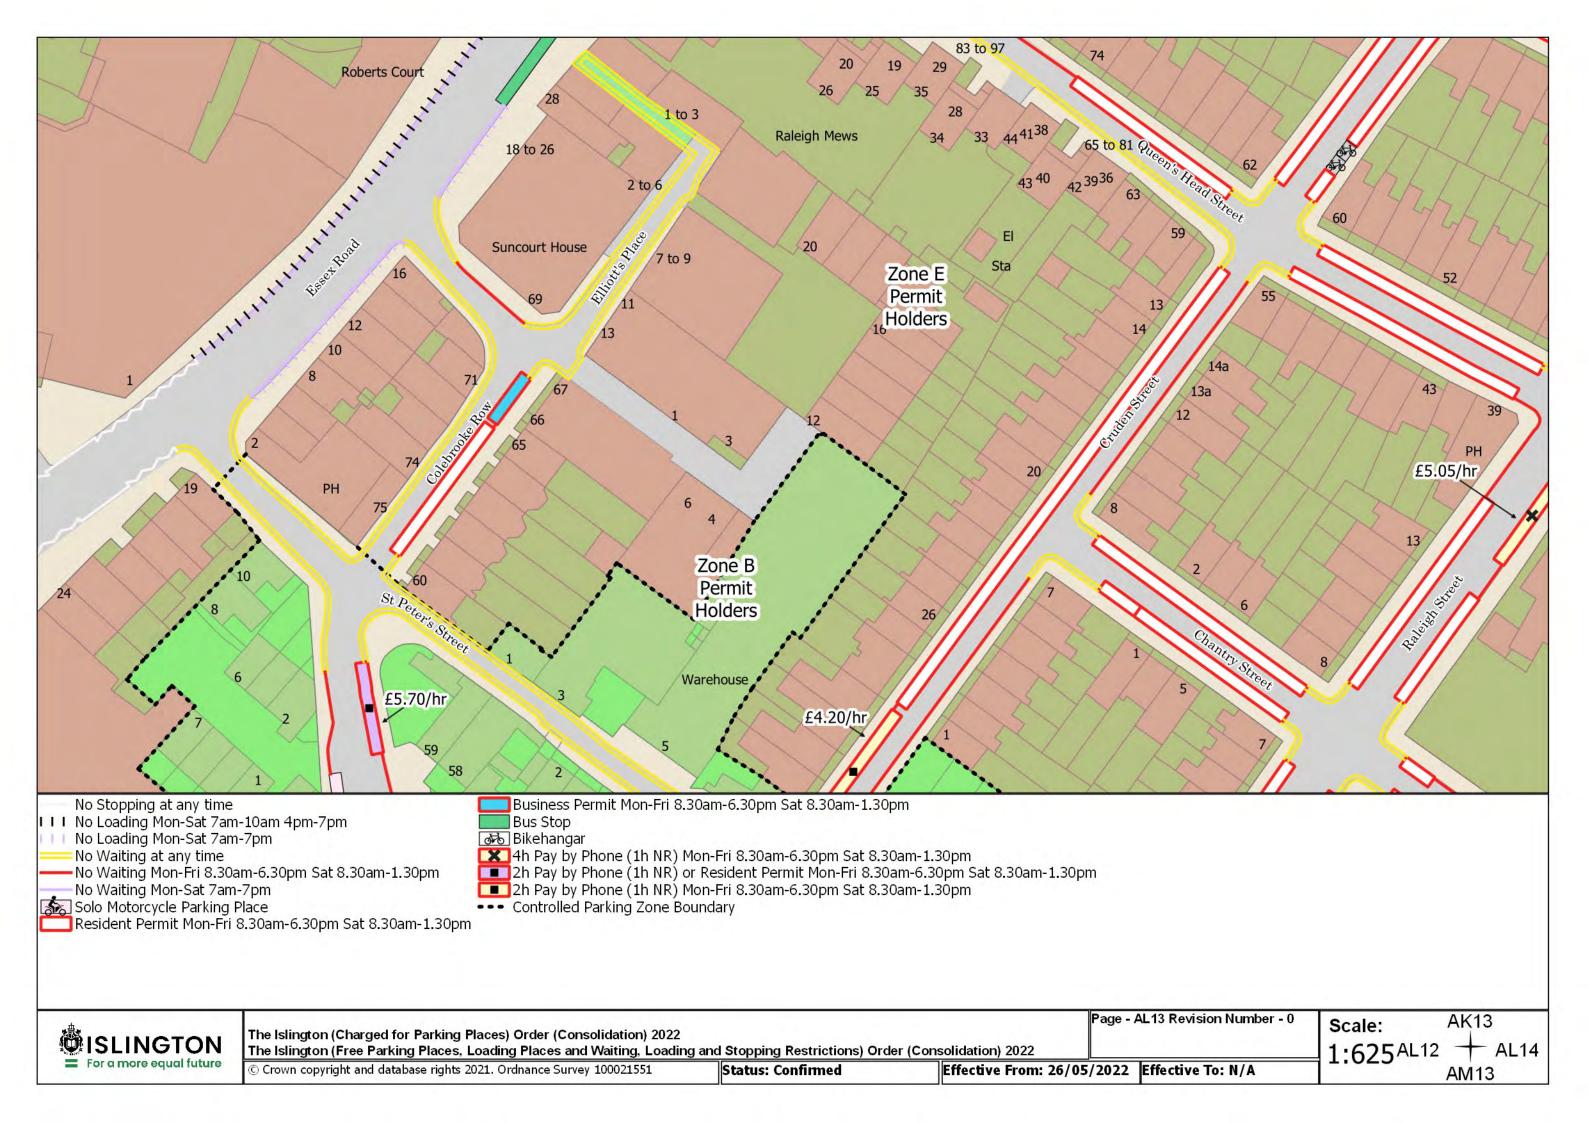

Resident Permit Mon-Fri 8.30am-6.30pm Sat 8.30am-1.30pm and match days ••• Controlled Parking Zone Boundary

Disabled Persons Parking Place

SISLINGTON For a more equal future

The Islington (Charged for Parking Places) Order (Consolidation) 2022

The Islington (Free Parking Places, Loading Places and Waiting, Loading and Stopping Restrictions) Order (Consolidation) 2022

© Crown copyright and database rights 2021. Ordnance Survey 100021551

Status: Confirmed

Page - AA20 Revision Number - 0 See article for match day restrictions.

Effective From: 26/05/2022 Effective To: N/A

Z20 Scale:

1:625<sup>AA19</sup>

**AB20** 

The Islington (Charged for Parking Places) Order (Consolidation) 2022 The Islington (Free Parking Places, Loading Places and Waiting, Loading and Stopping Restrictions) Order (Consolidation) 2022