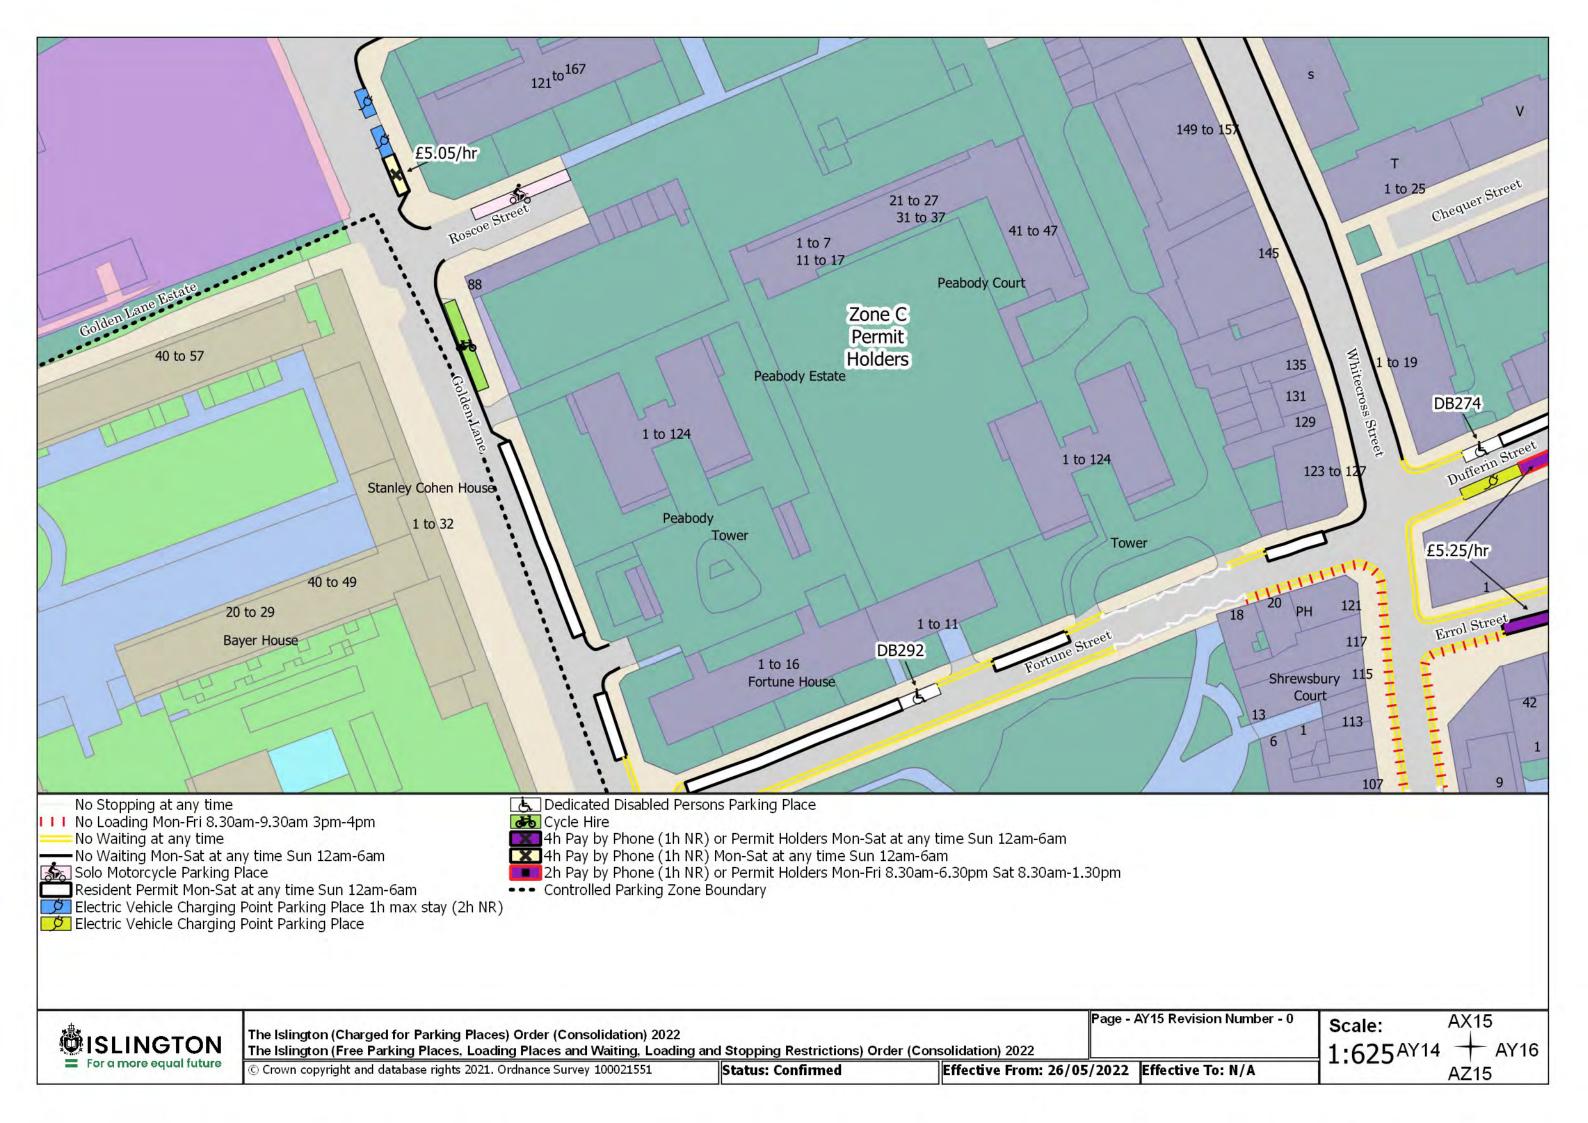

tatus: Confirmed Effective From: 26/05/2022 Effective To: N/A

Page - AL17 Revision Number - 0 See article for match day restrictions. Scale: AK17 1:625<sup>AL16</sup>













































































































































The Islington (Charged for Parking Places) Order (Consolidation) 2022
The Islington (Free Parking Places, Loading Places and Waiting, Loading and Stopping Restrictions) Order (Consolidation) 2022

© Crown copyright and database rights 2021. Ordnance Survey 100021551

Status: Confirmed

Effective From: 26/05/2022 Effective To: N/A

Page - AT17 Revision Number - 0

Scale:

1:625<sup>AT16</sup> + AU17





















































































































The Islington (Charged for Parking Places) Order (Consolidation) 2022 The Islington (Free Parking Places, Loading Places and Waiting, Loading and Stopping Restrictions) Order (Consolidation) 2022

© Crown copyright and database rights 2021. Ordnance Survey 100021551

Status: Confirmed

Effective From: 26/05/2022 Effective To: N/A

Page - BA11 Revision Number - 0

Scale: 1:625 AZ11 + BA12



























ISLINGTON = For a more equal future

The Islington (Charged for Parking Places) Order (Consolidation) 2022
The Islington (Free Parking Places, Loading Places and Waiting, Loading and Stopping Restrictions) Order (Consolidation) 2022

© Crown copyright and database rights 2021. Ordnance Survey 100021551

Status: Confirmed

Effective From: 26/05/2022 Eff