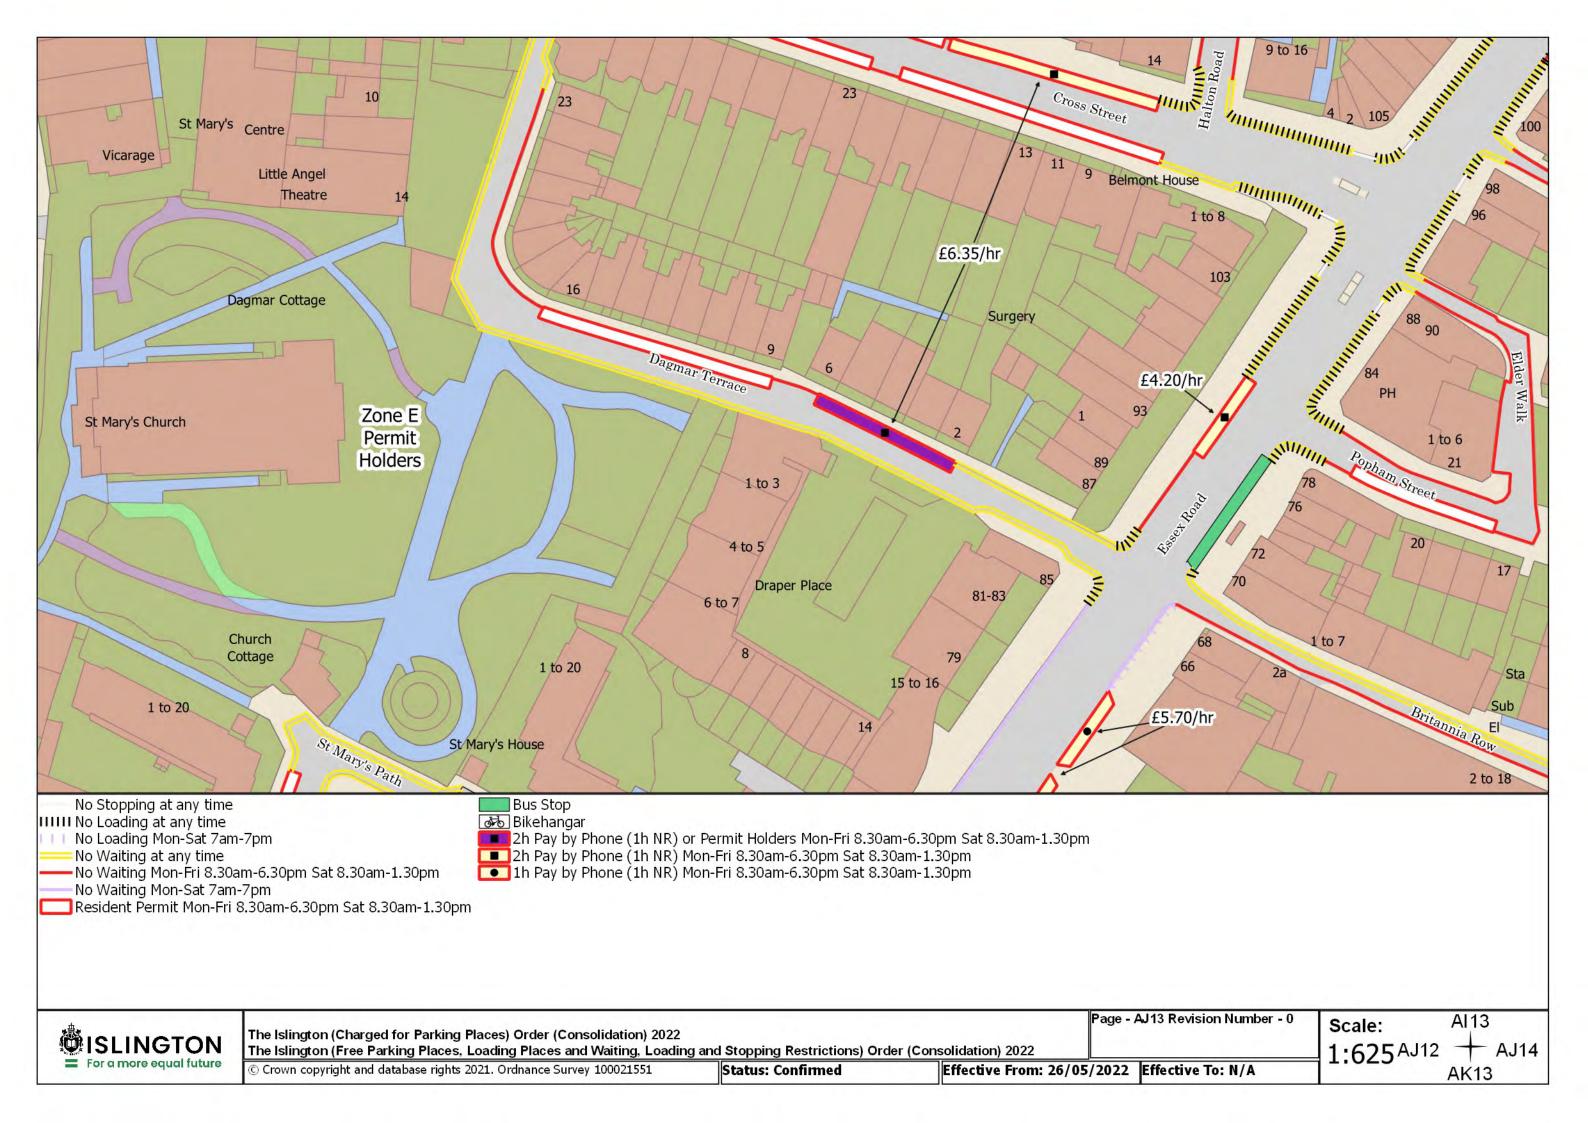

Status: Confirmed

Effective From: 26/05/2022 Effective To: N/A

Page - BC13 Revision Number - 0

BB13 Scale: 1:625BC12 +

SCHEDULE 7 – Map-based schedule of suspended map tiles If you are having difficulty accessing or interpreting the map tiles in this schedule please contact Public Realm.