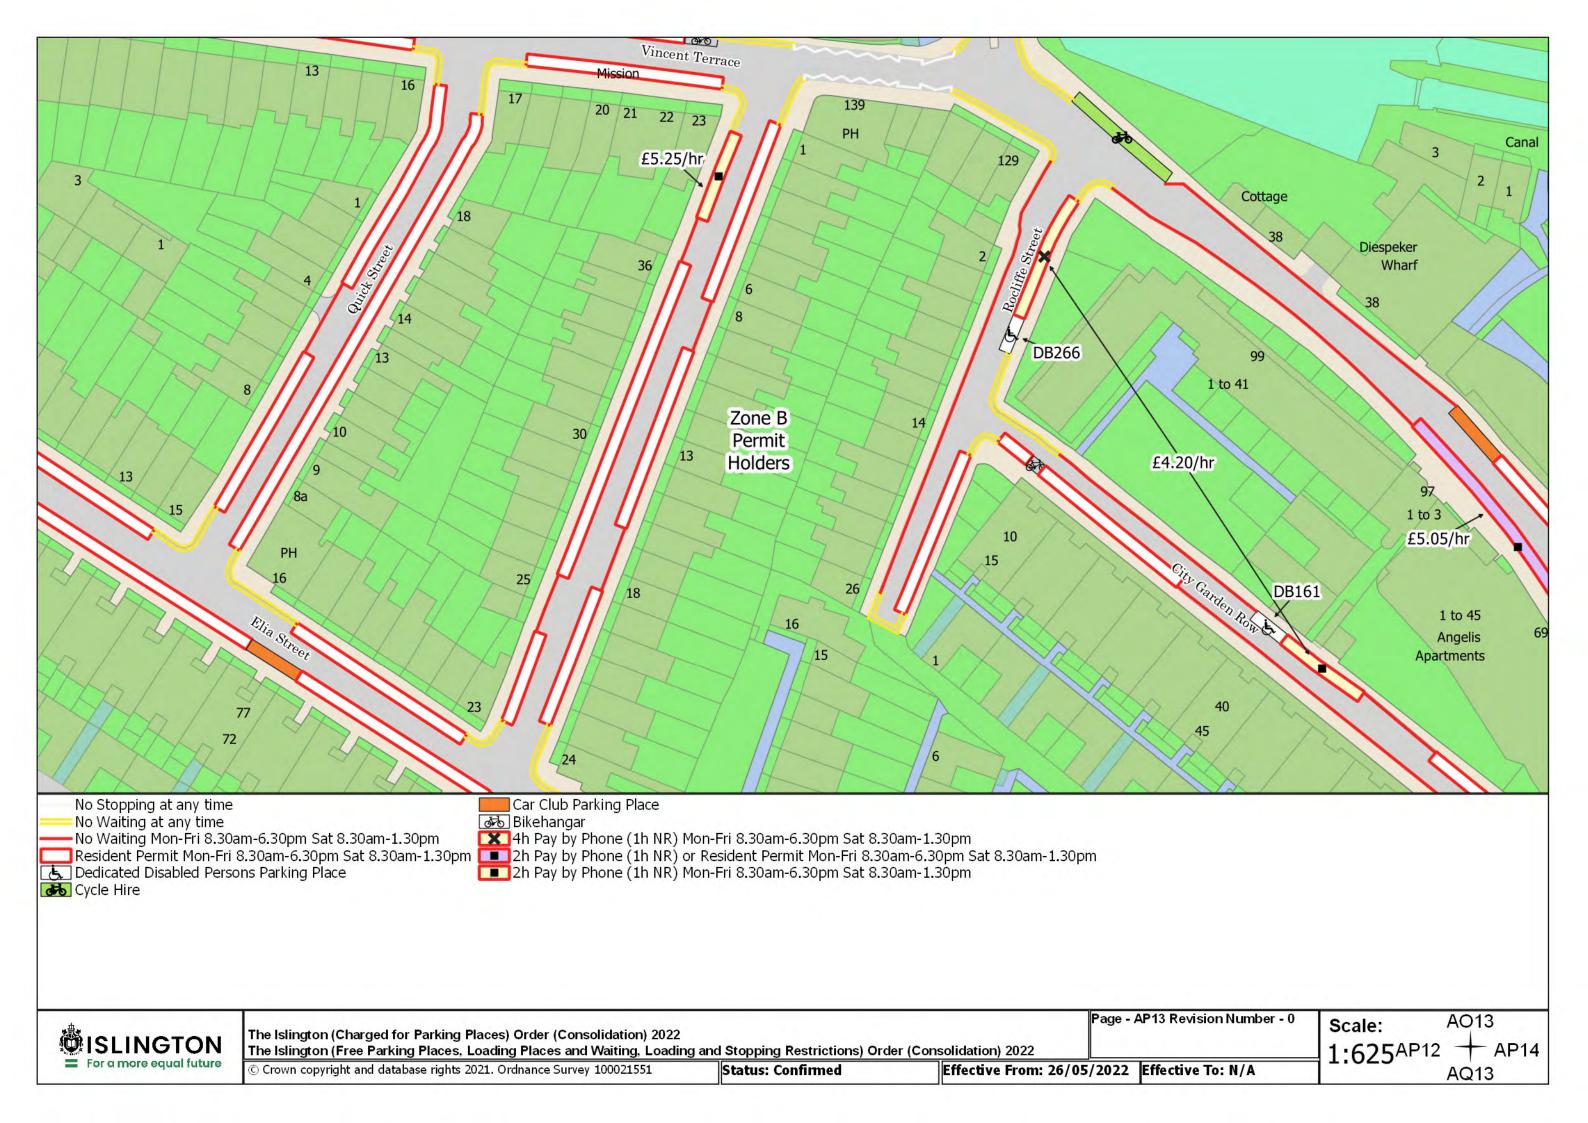

Resident Permit Mon-Fri 8.30am-6.30pm Sat 8.30am-1.30pm and match days ••• Controlled Parking Zone Boundary

Disabled Persons Parking Place

SISLINGTON For a more equal future

The Islington (Charged for Parking Places) Order (Consolidation) 2022

The Islington (Free Parking Places, Loading Places and Waiting, Loading and Stopping Restrictions) Order (Consolidation) 2022

© Crown copyright and database rights 2021. Ordnance Survey 100021551

Status: Confirmed

Page - AA20 Revision Number - 0 See article for match day restrictions.

Effective From: 26/05/2022 Effective To: N/A

Z20 Scale:

1:625<sup>AA19</sup>

**AB20** 

The Islington (Charged for Parking Places) Order (Consolidation) 2022 The Islington (Free Parking Places, Loading Places and Waiting, Loading and Stopping Restrictions) Order (Consolidation) 2022