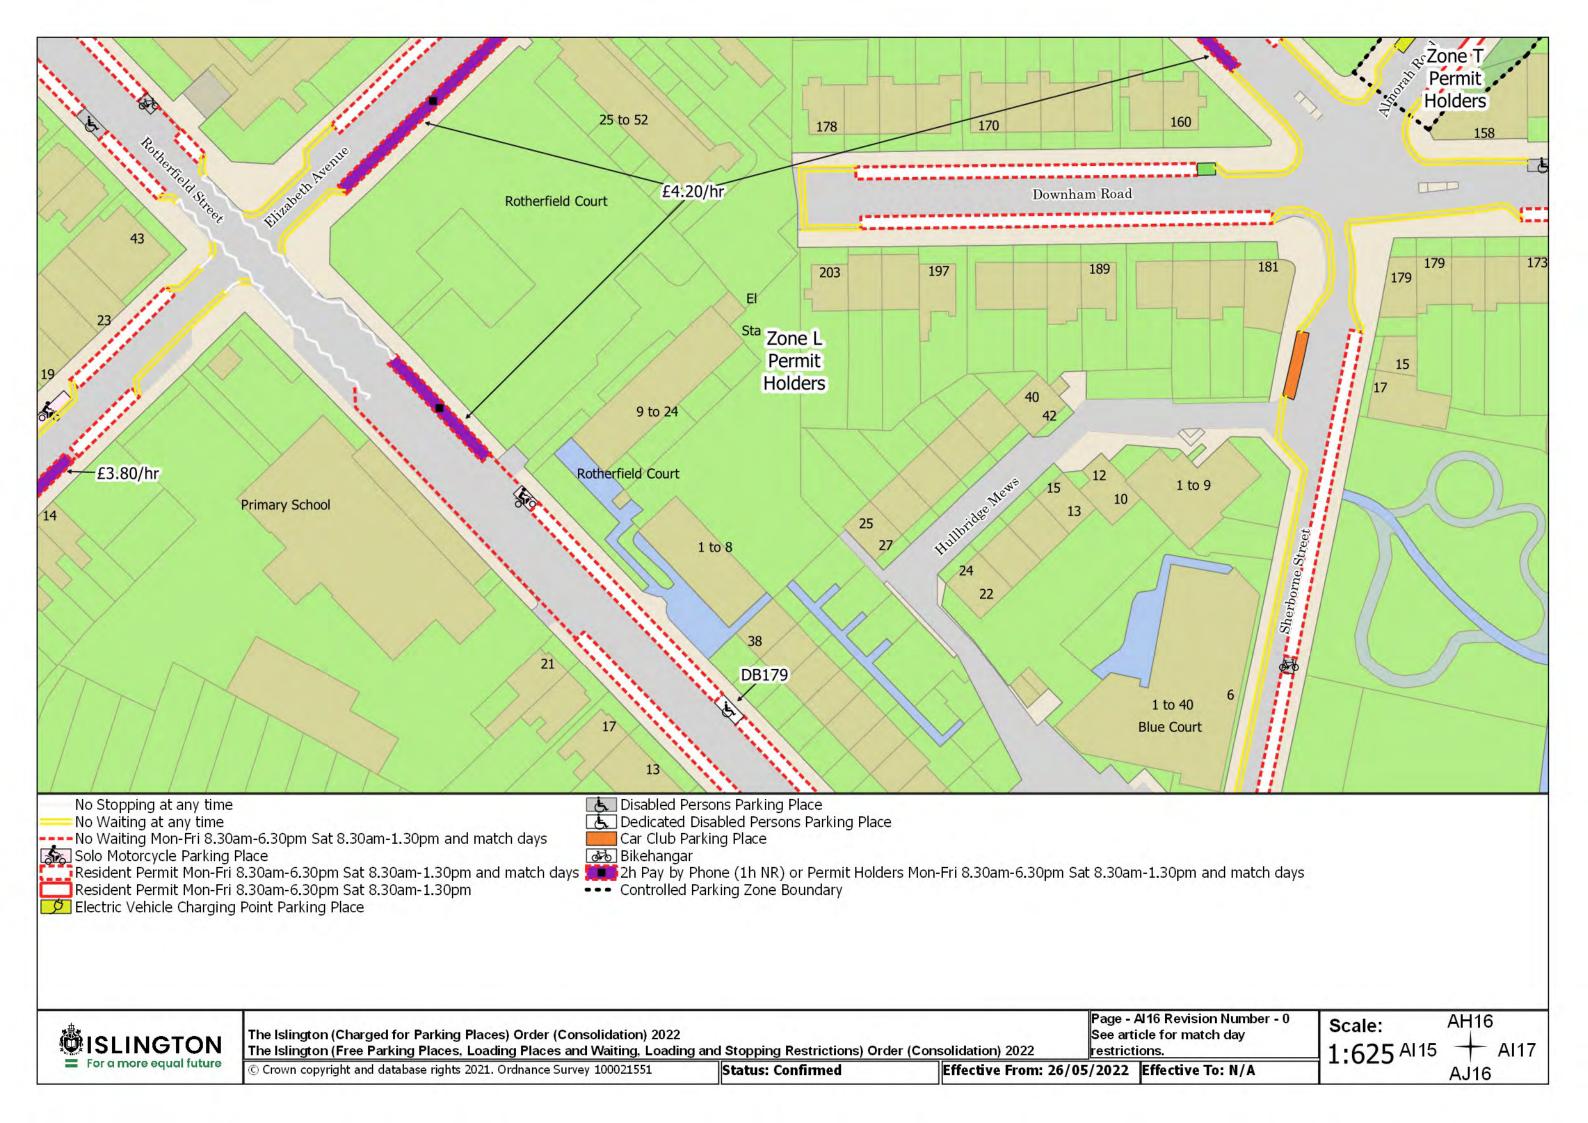

Resident Permit Mon-Fri 8.30am-6.30pm Sat 8.30am-1.30pm and match days ••• Controlled Parking Zone Boundary

Disabled Persons Parking Place

SISLINGTON For a more equal future

The Islington (Charged for Parking Places) Order (Consolidation) 2022

The Islington (Free Parking Places, Loading Places and Waiting, Loading and Stopping Restrictions) Order (Consolidation) 2022

© Crown copyright and database rights 2021. Ordnance Survey 100021551

Status: Confirmed

© Crown copyright and database rights 2021. Ordnance Survey 100021551

Status: Confirmed

Effective From: 26/05/2022 Effective To: N/A

Page - AK6 Revision Number - 0

Scale: 1:625 AJ6 + AK7

The Islington (Charged for Parking Places) Order (Consolidation) 2022 The Islington (Free Parking Places, Loading Places and Waiting, Loading and Stopping Restrictions) Order (Consolidation) 2022