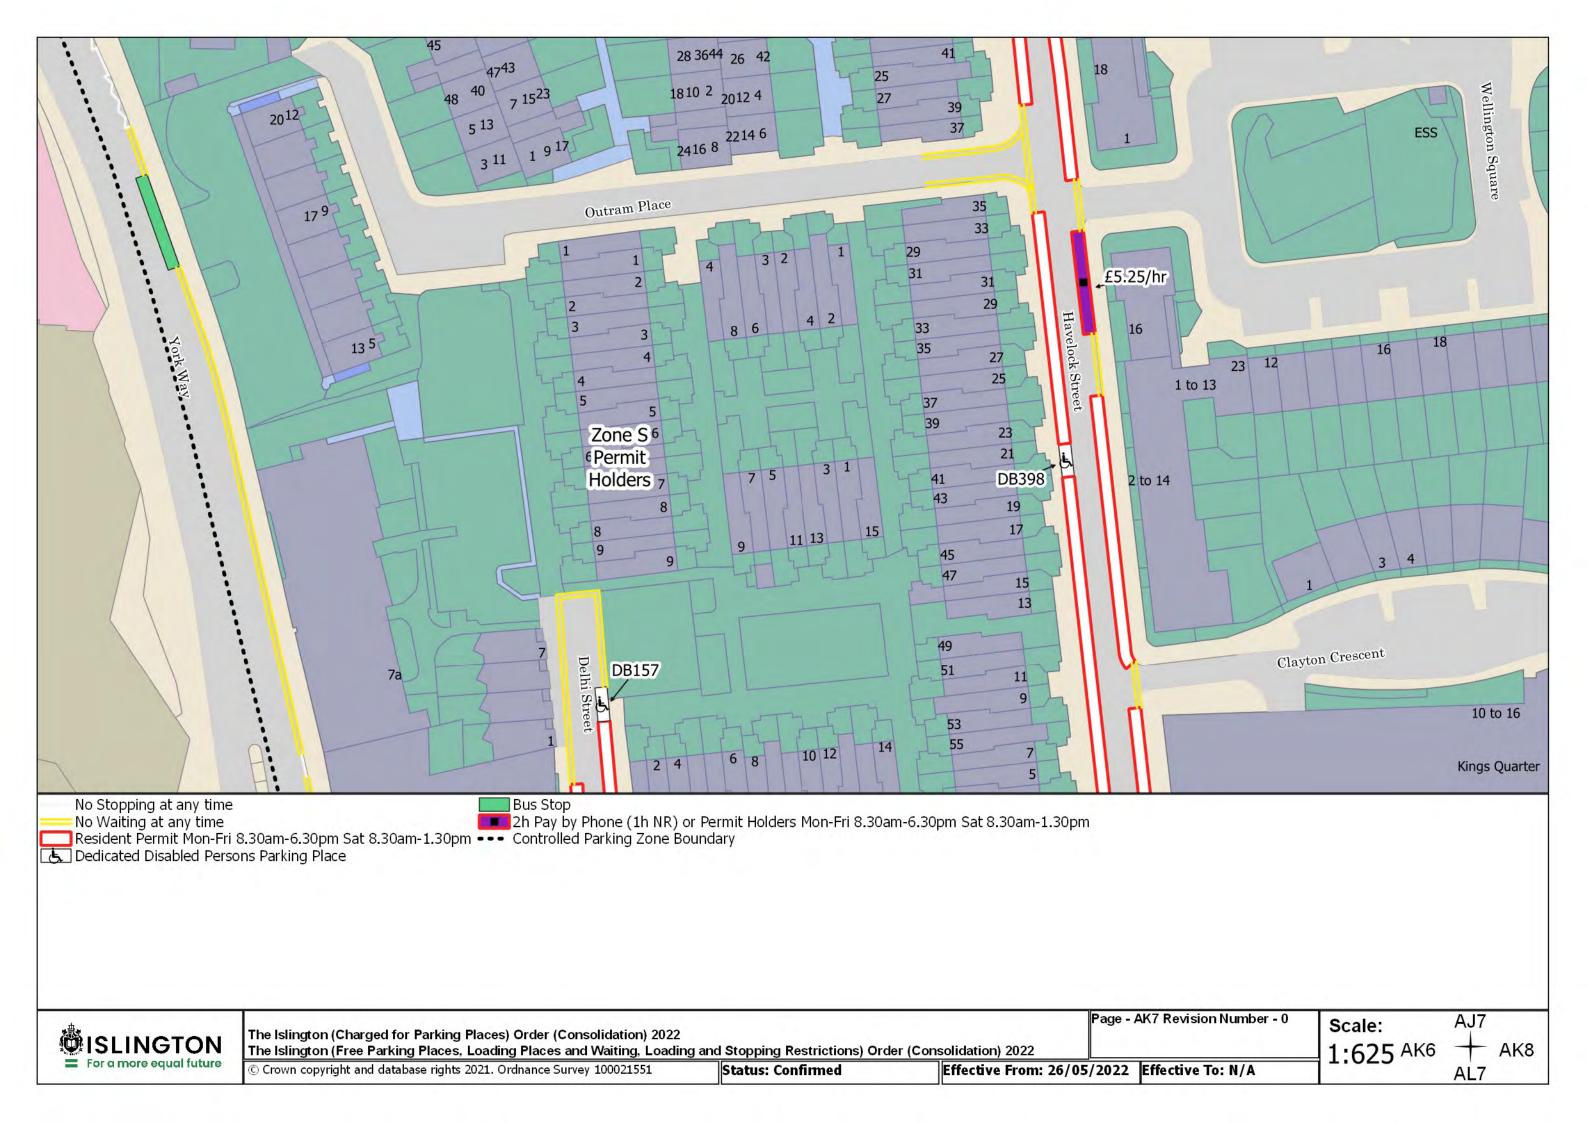

© Crown copyright and database rights 2021. Ordnance Survey 100021551

Status: Confirmed

Effective From: 26/05/2022 Effective To: N/A

Page - AK6 Revision Number - 0

Scale: 1:625 AJ6 + AK7

The Islington (Charged for Parking Places) Order (Consolidation) 2022 The Islington (Free Parking Places, Loading Places and Waiting, Loading and Stopping Restrictions) Order (Consolidation) 2022