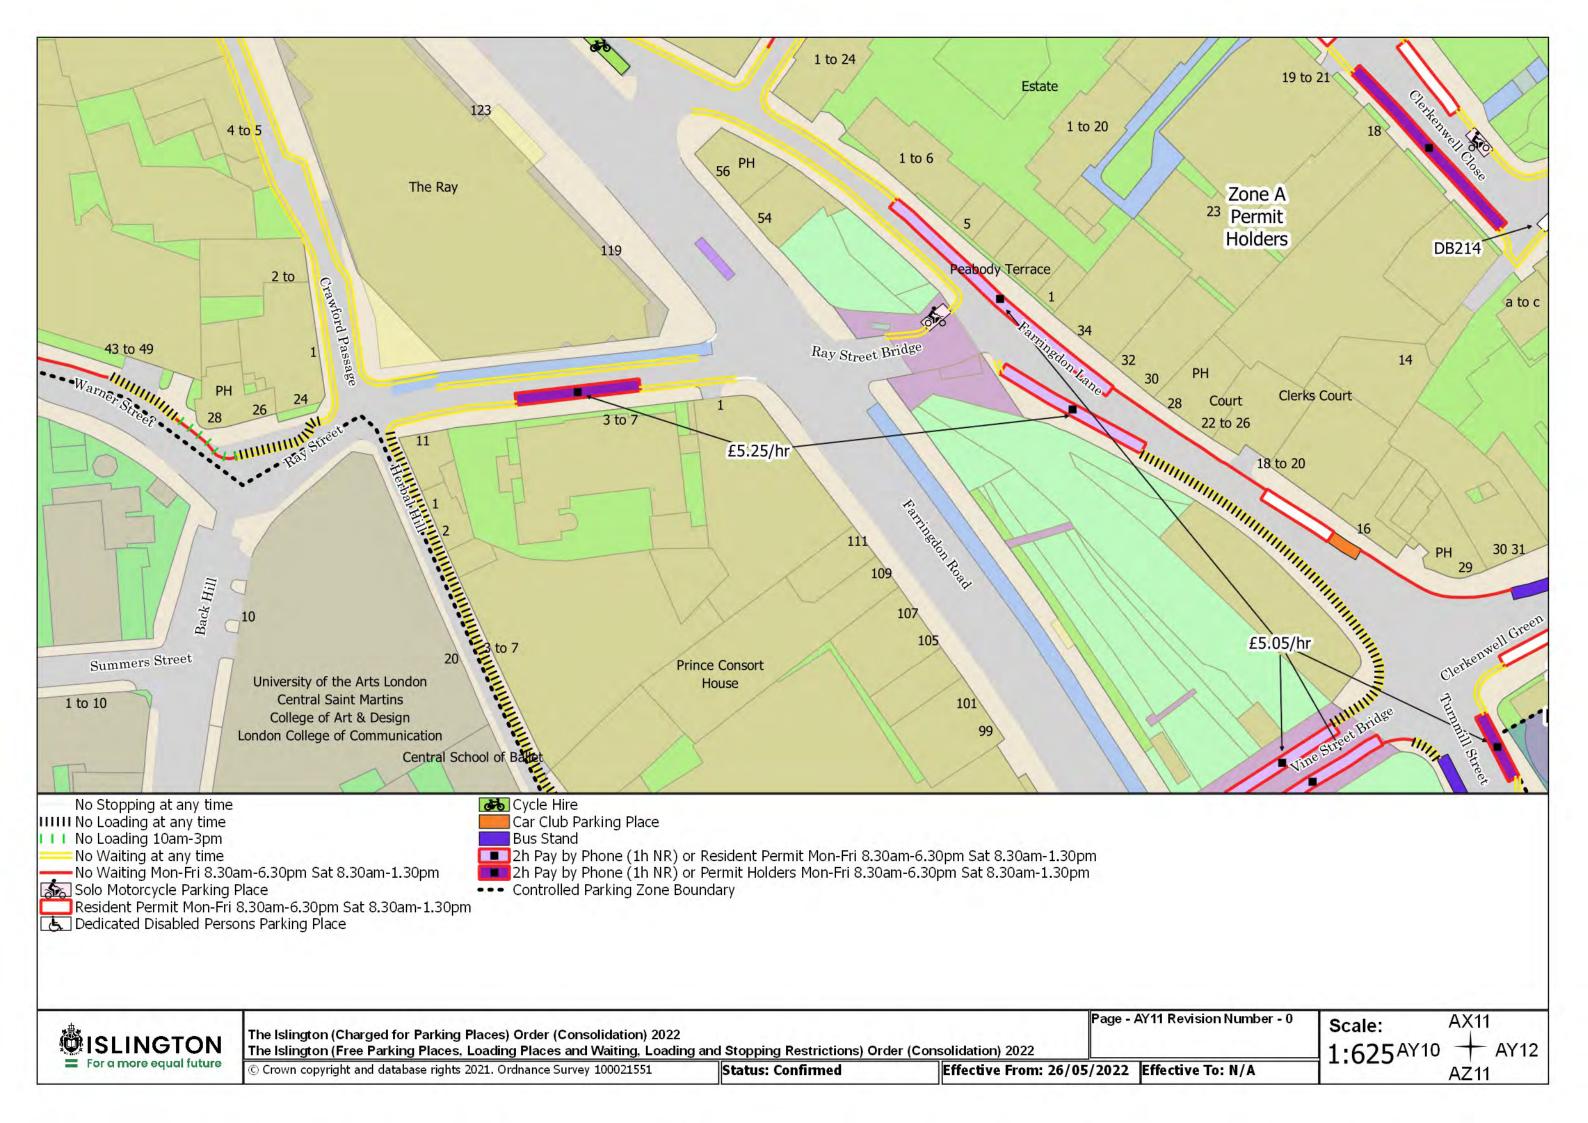

Status: Confirmed

Effective From: 26/05/2022 Effective To: N/A

Page - BC13 Revision Number - 0

BB13 Scale: 1:625BC12 +

SCHEDULE 7 – Map-based schedule of suspended map tiles If you are having difficulty accessing or interpreting the map tiles in this schedule please contact Public Realm.