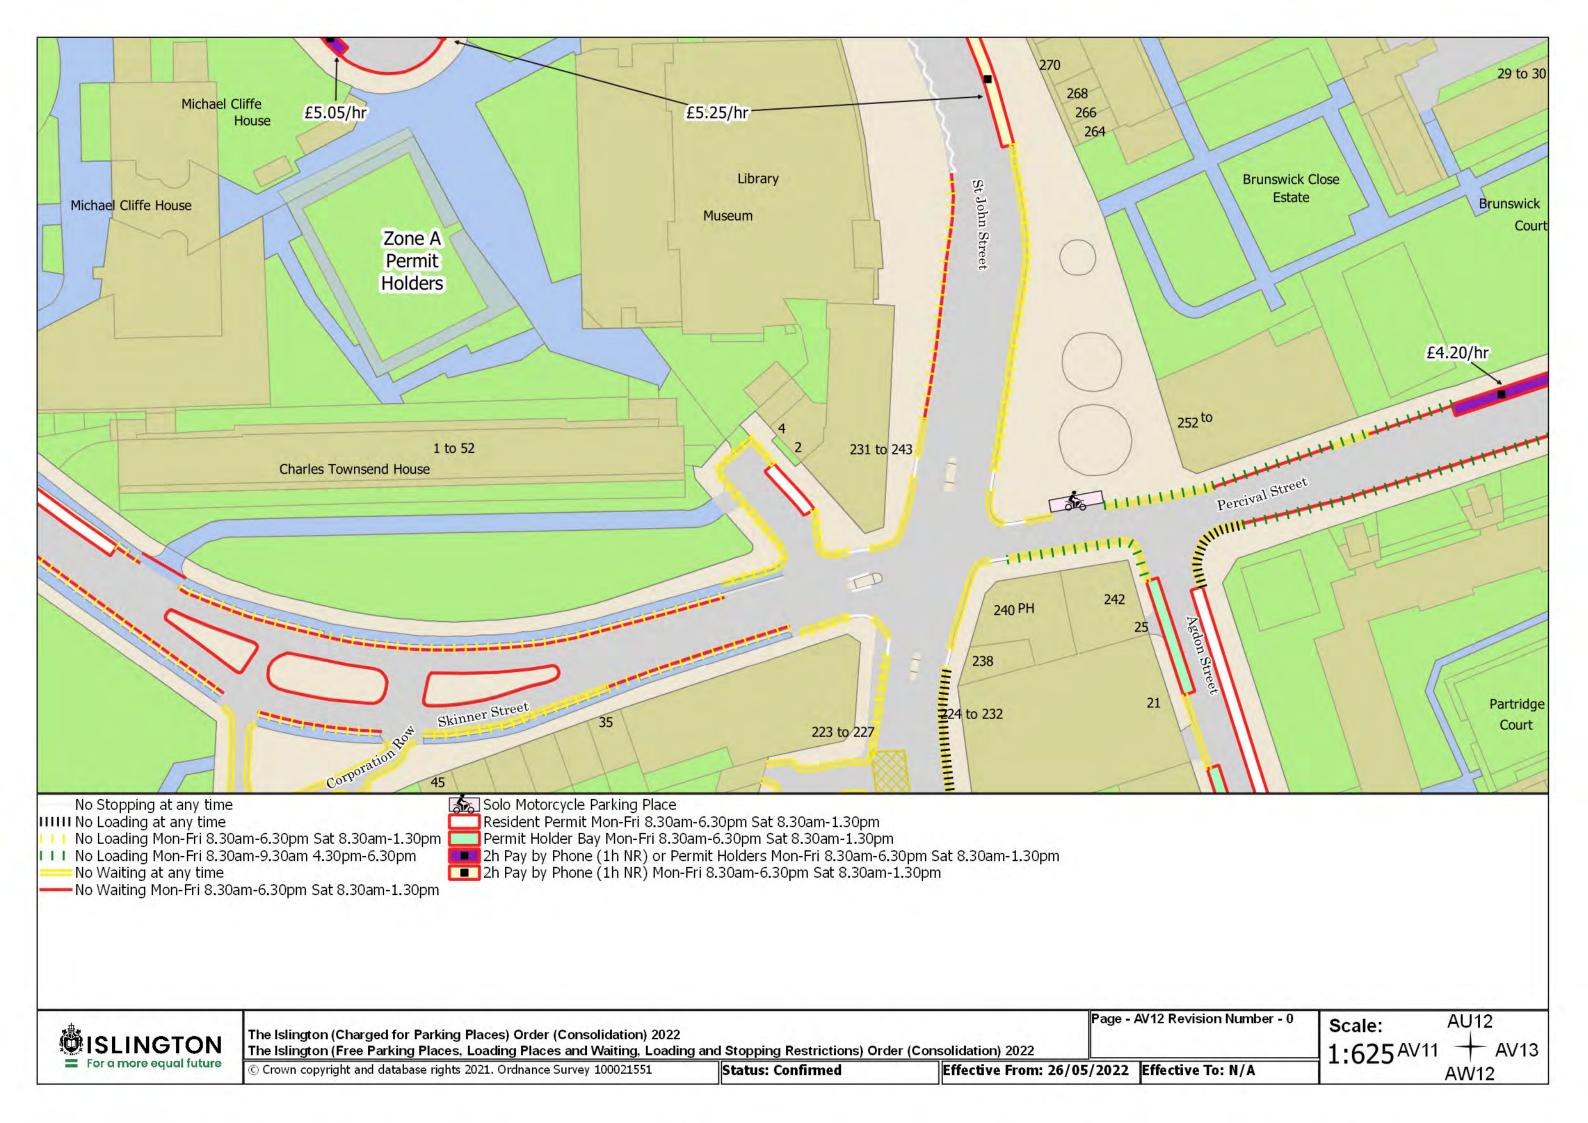

Status: Confirmed

Effective From: 26/05/2022 Effective To: N/A

Page - BC13 Revision Number - 0

BB13 Scale: 1:625BC12 +

SCHEDULE 7 – Map-based schedule of suspended map tiles If you are having difficulty accessing or interpreting the map tiles in this schedule please contact Public Realm.