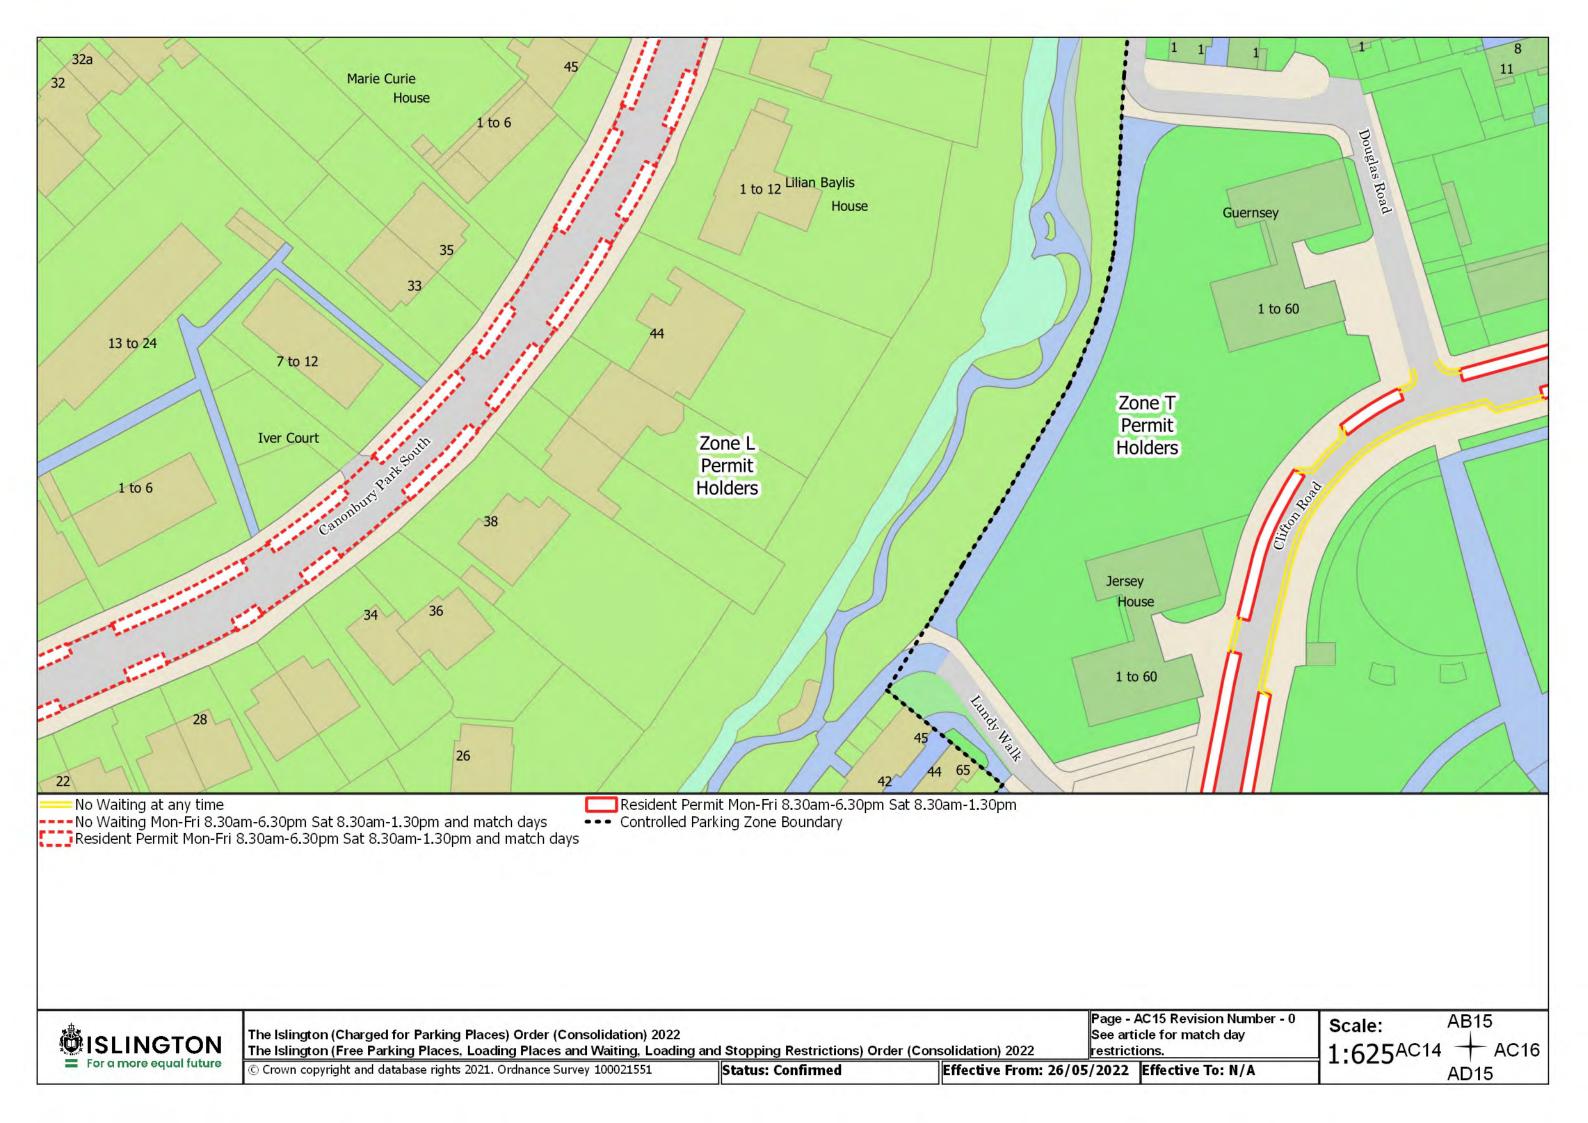

Resident Permit Mon-Fri 8.30am-6.30pm Sat 8.30am-1.30pm and match days ••• Controlled Parking Zone Boundary

Disabled Persons Parking Place

SISLINGTON For a more equal future

The Islington (Charged for Parking Places) Order (Consolidation) 2022

The Islington (Free Parking Places, Loading Places and Waiting, Loading and Stopping Restrictions) Order (Consolidation) 2022

© Crown copyright and database rights 2021. Ordnance Survey 100021551

Status: Confirmed

Page - AA20 Revision Number - 0 See article for match day restrictions.

Effective From: 26/05/2022 Effective To: N/A

Z20 Scale:

1:625<sup>AA19</sup>

**AB20** 

































































The Islington (Charged for Parking Places) Order (Consolidation) 2022 The Islington (Free Parking Places, Loading Places and Waiting, Loading and Stopping Restrictions) Order (Consolidation) 2022

© Crown copyright and database rights 2021. Ordnance Survey 100021551

Status: Confirmed

Effective From: 26/05/2022 Effective To: N/A

Page - AD5 Revision Number - 0

Scale: 1:625

AC5 + AD6 AE5





















































































































































































The Islington (Charged for Parking Places) Order (Consolidation) 2022
The Islington (Free Parking Places, Loading Places and Waiting, Loading and Stopping Restrictions) Order (Consolidation) 2022

© Crown copyright