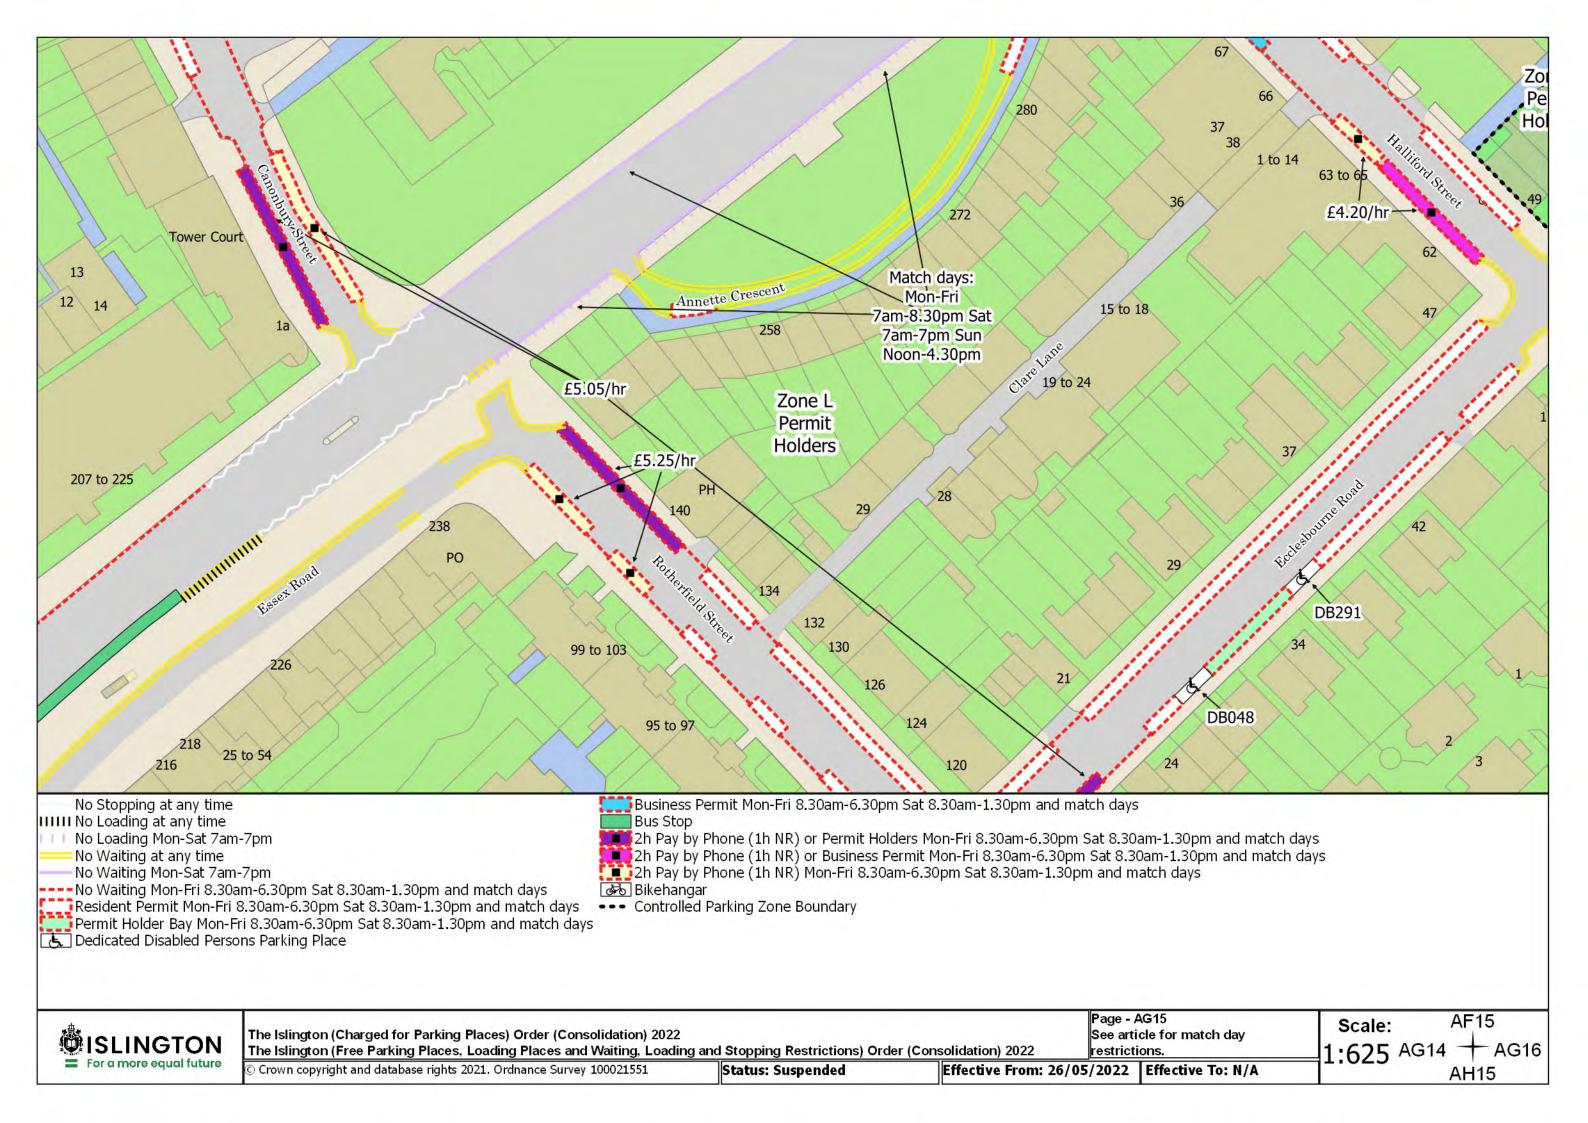

Status: Confirmed

Effective From: 26/05/2022 Effective To: N/A

Page - BC13 Revision Number - 0

BB13 Scale: 1:625BC12 +

SCHEDULE 7 – Map-based schedule of suspended map tiles If you are having difficulty accessing or interpreting the map tiles in this schedule please contact Public Realm.