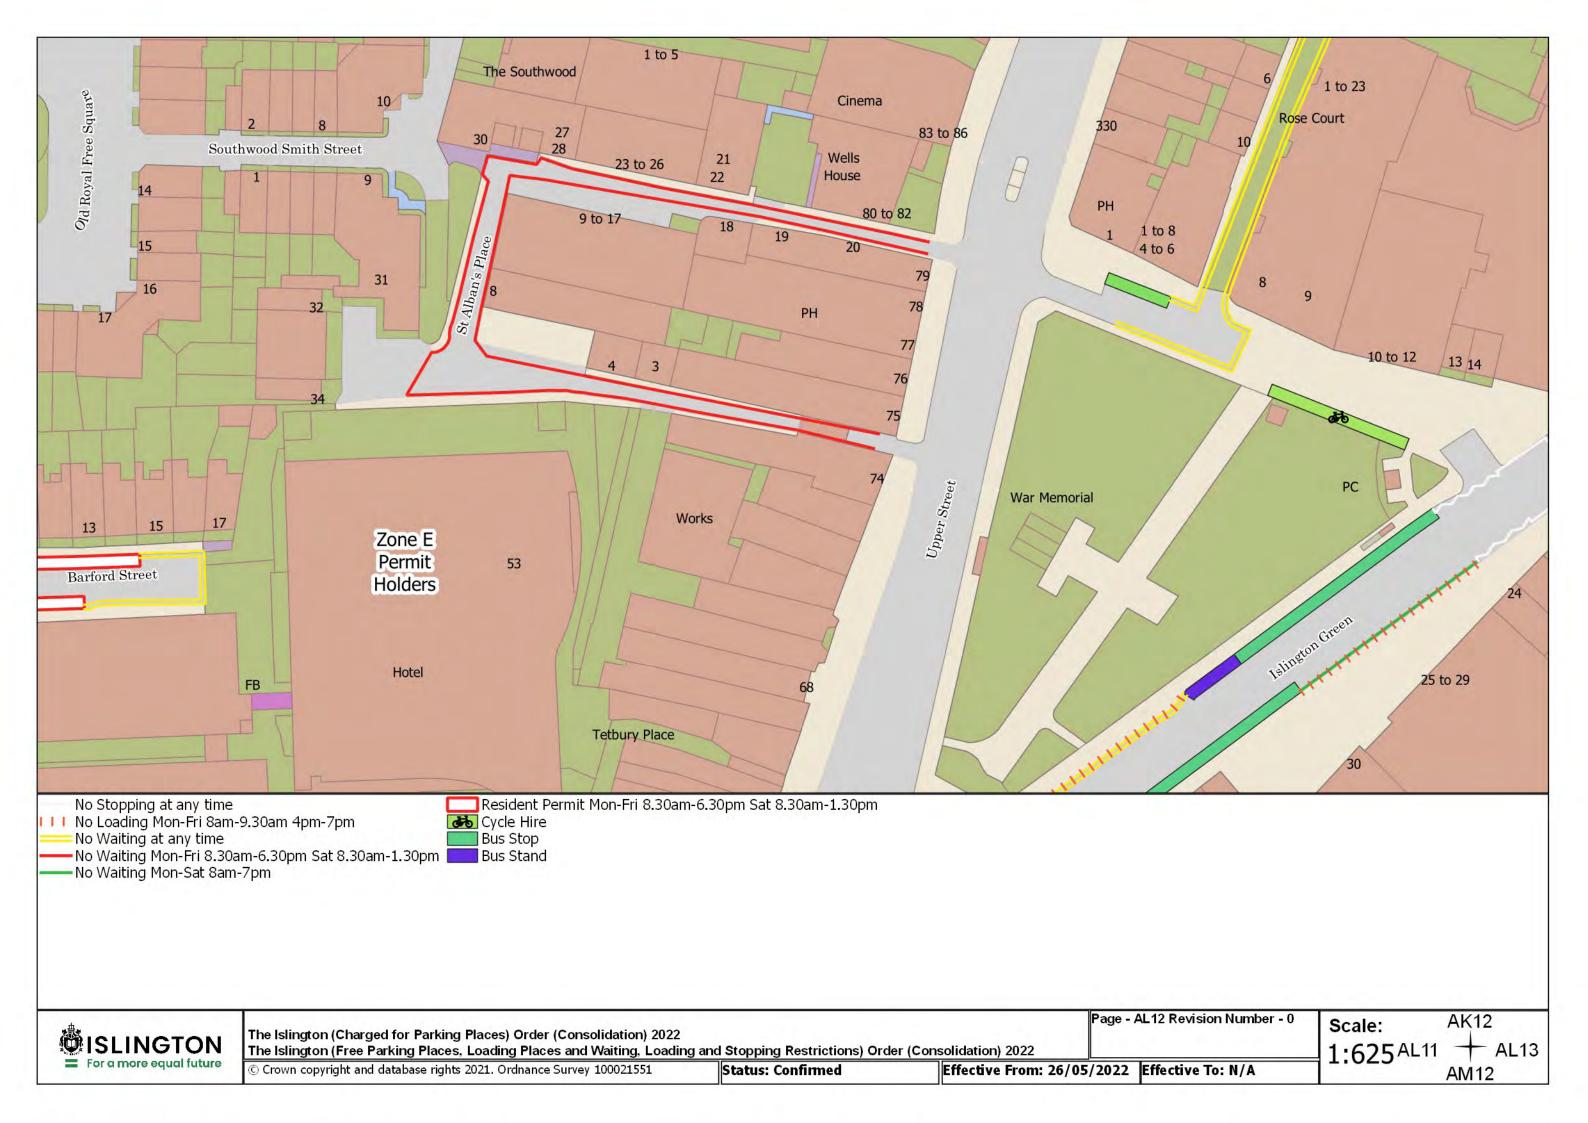

Resident Permit Mon-Fri 8.30am-6.30pm Sat 8.30am-1.30pm and match days ••• Controlled Parking Zone Boundary

Disabled Persons Parking Place

SISLINGTON For a more equal future

The Islington (Charged for Parking Places) Order (Consolidation) 2022

The Islington (Free Parking Places, Loading Places and Waiting, Loading and Stopping Restrictions) Order (Consolidation) 2022

© Crown copyright and database rights 2021. Ordnance Survey 100021551

Status: Confirmed

Page - AA20 Revision Number - 0 See article for match day restrictions.

Effective From: 26/05/2022 Effective To: N/A

Z20 Scale:

1:625<sup>AA19</sup>

**AB20** 

The Islington (Charged for Parking Places) Order (Consolidation) 2022 The Islington (Free Parking Places, Loading Places and Waiting, Loading and Stopping Restrictions) Order (Consolidation) 2022