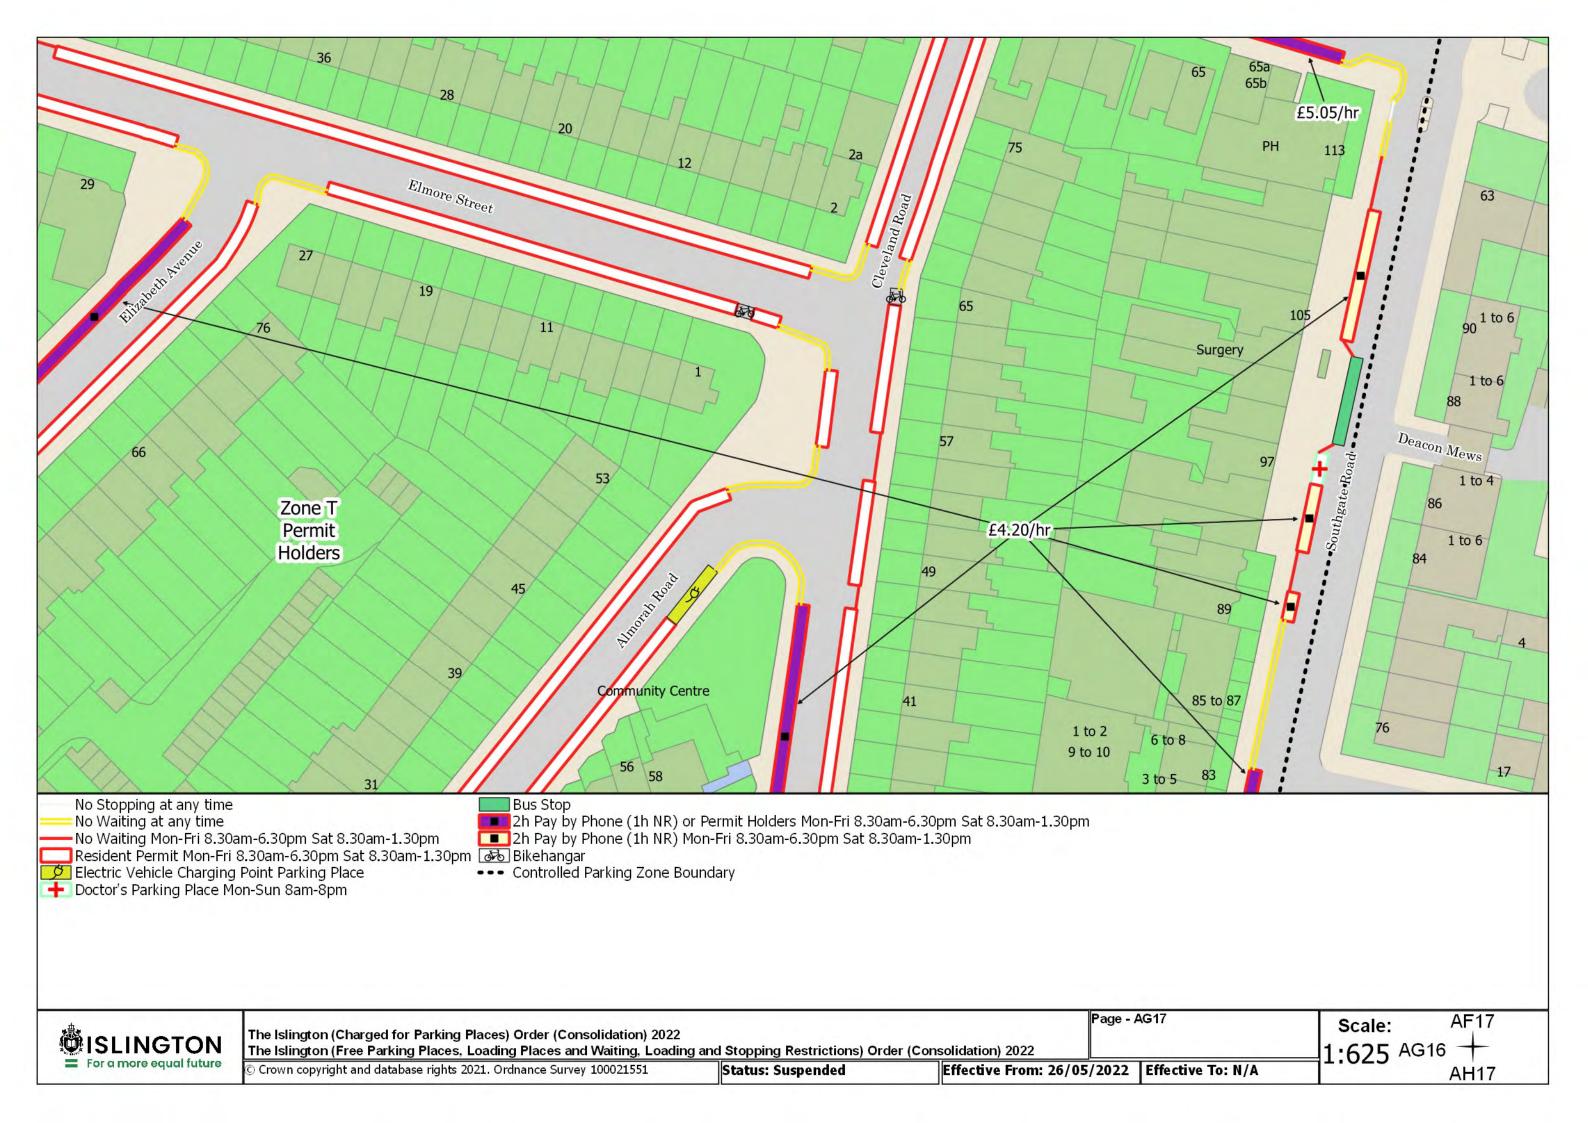

Status: Confirmed

Effective From: 26/05/2022 Effective To: N/A

Page - BC13 Revision Number - 0

BB13 Scale: 1:625BC12 +

SCHEDULE 7 – Map-based schedule of suspended map tiles If you are having difficulty accessing or interpreting the map tiles in this schedule please contact Public Realm.