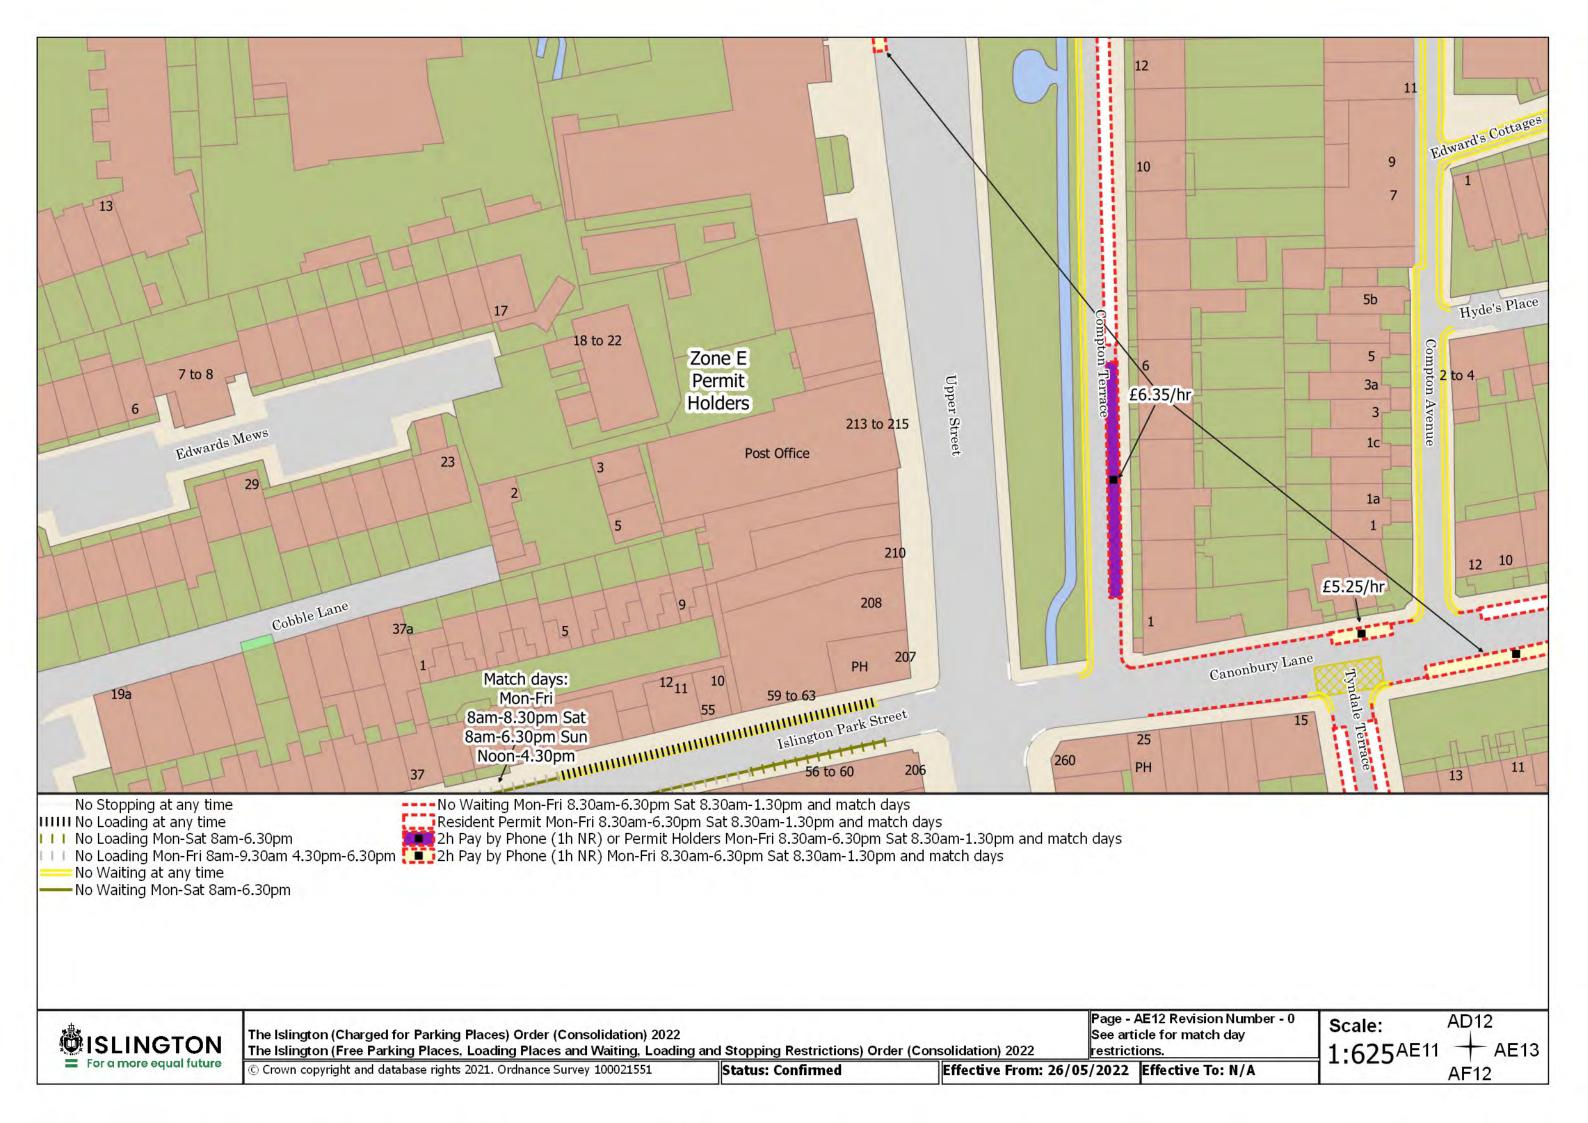

Page - AA20 Revision Number - 0 See article for match day restrictions.

Effective From: 26/05/2022 Effective To: N/A

Z20 Scale:

1:625<sup>AA19</sup>

**AB20** 

The Islington (Charged for Parking Places) Order (Consolidation) 2022 The Islington (Free Parking Places, Loading Places and Waiting, Loading and Stopping Restrictions) Order (Consolidation) 2022