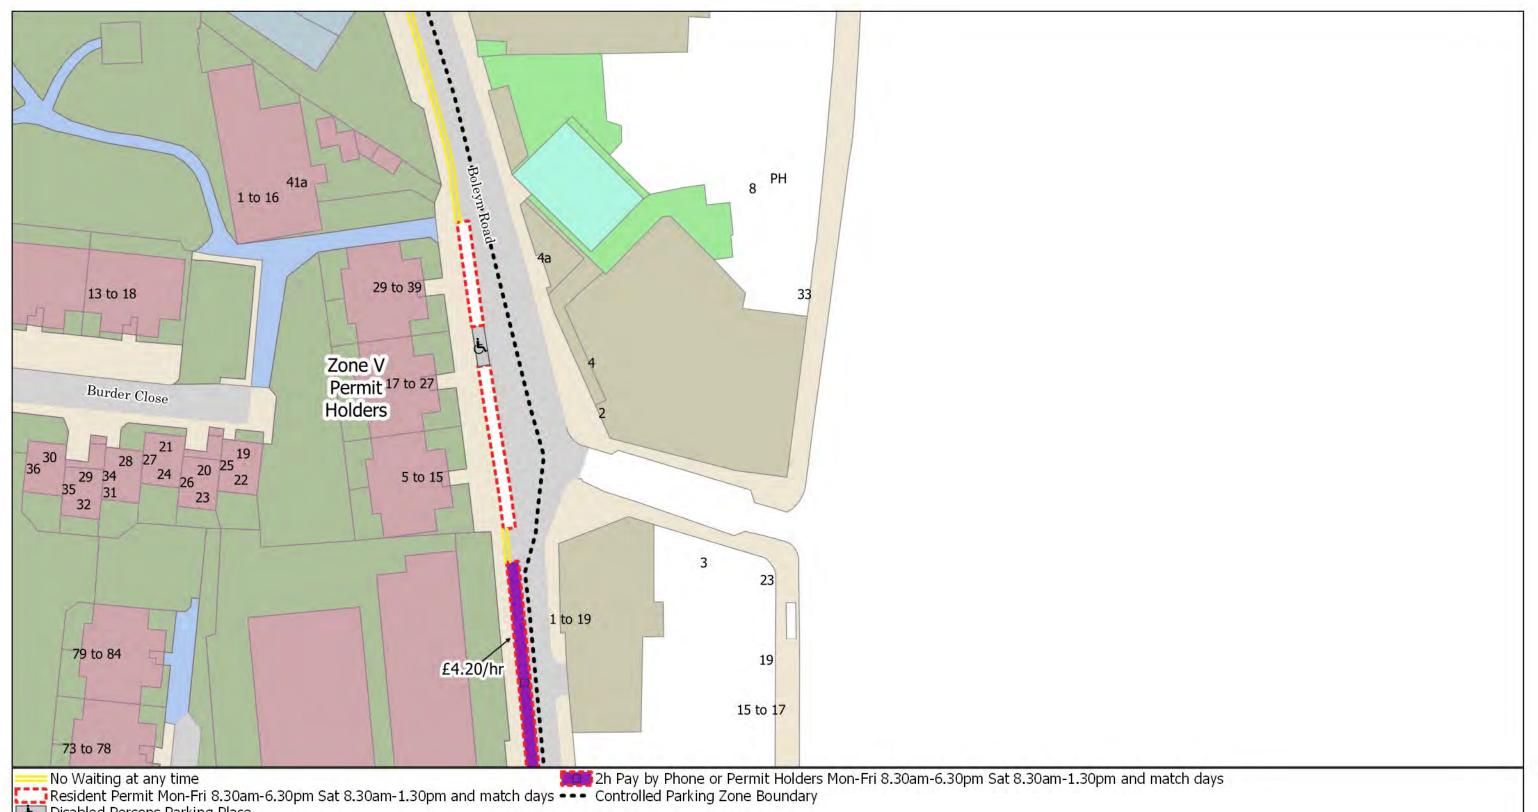

Resident Permit Mon-Fri 8.30am-6.30pm Sat 8.30am-1.30pm and match days ••• Controlled Parking Zone Boundary

Disabled Persons Parking Place

SISLINGTON For a more equal future

The Islington (Charged for Parking Places) Order (Consolidation) 2022