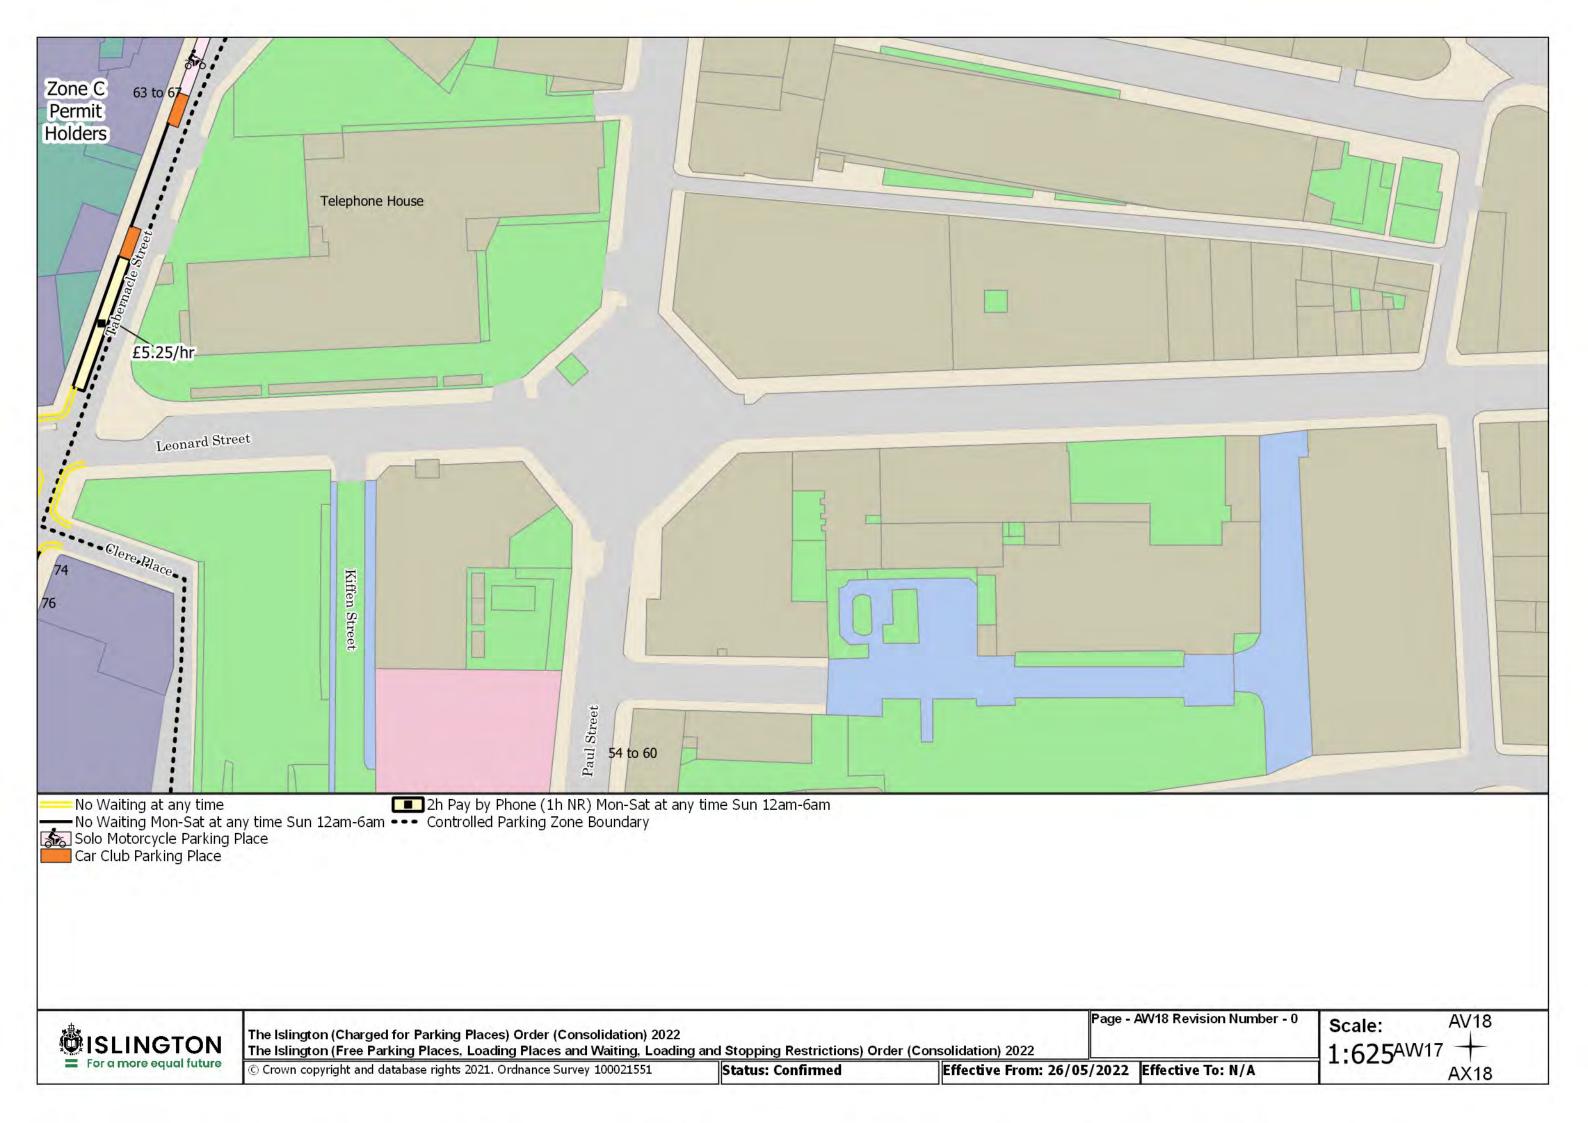

Resident Permit Mon-Fri 8.30am-6.30pm Sat 8.30am-1.30pm and match days ••• Controlled Parking Zone Boundary

Disabled Persons Parking Place

SISLINGTON For a more equal future

The Islington (Charged for Parking Places) Order (Consolidation) 2022

The Islington (Free Parking Places, Loading Places and Waiting, Loading and Stopping Restrictions) Order (Consolidation) 2022

© Crown copyright and database rights 2021. Ordnance Survey 100021551

Status: Confirmed

Page - AA20 Revision Number - 0 See article for match day restrictions.

Effective From: 26/05/2022 Effective To: N/A

Z20 Scale:

1:625<sup>AA19</sup>

**AB20** 

The Islington (Charged for Parking Places) Order (Consolidation) 2022 The Islington (Free Parking Places, Loading Places and Waiting, Loading and Stopping Restrictions) Order (Consolidation) 2022