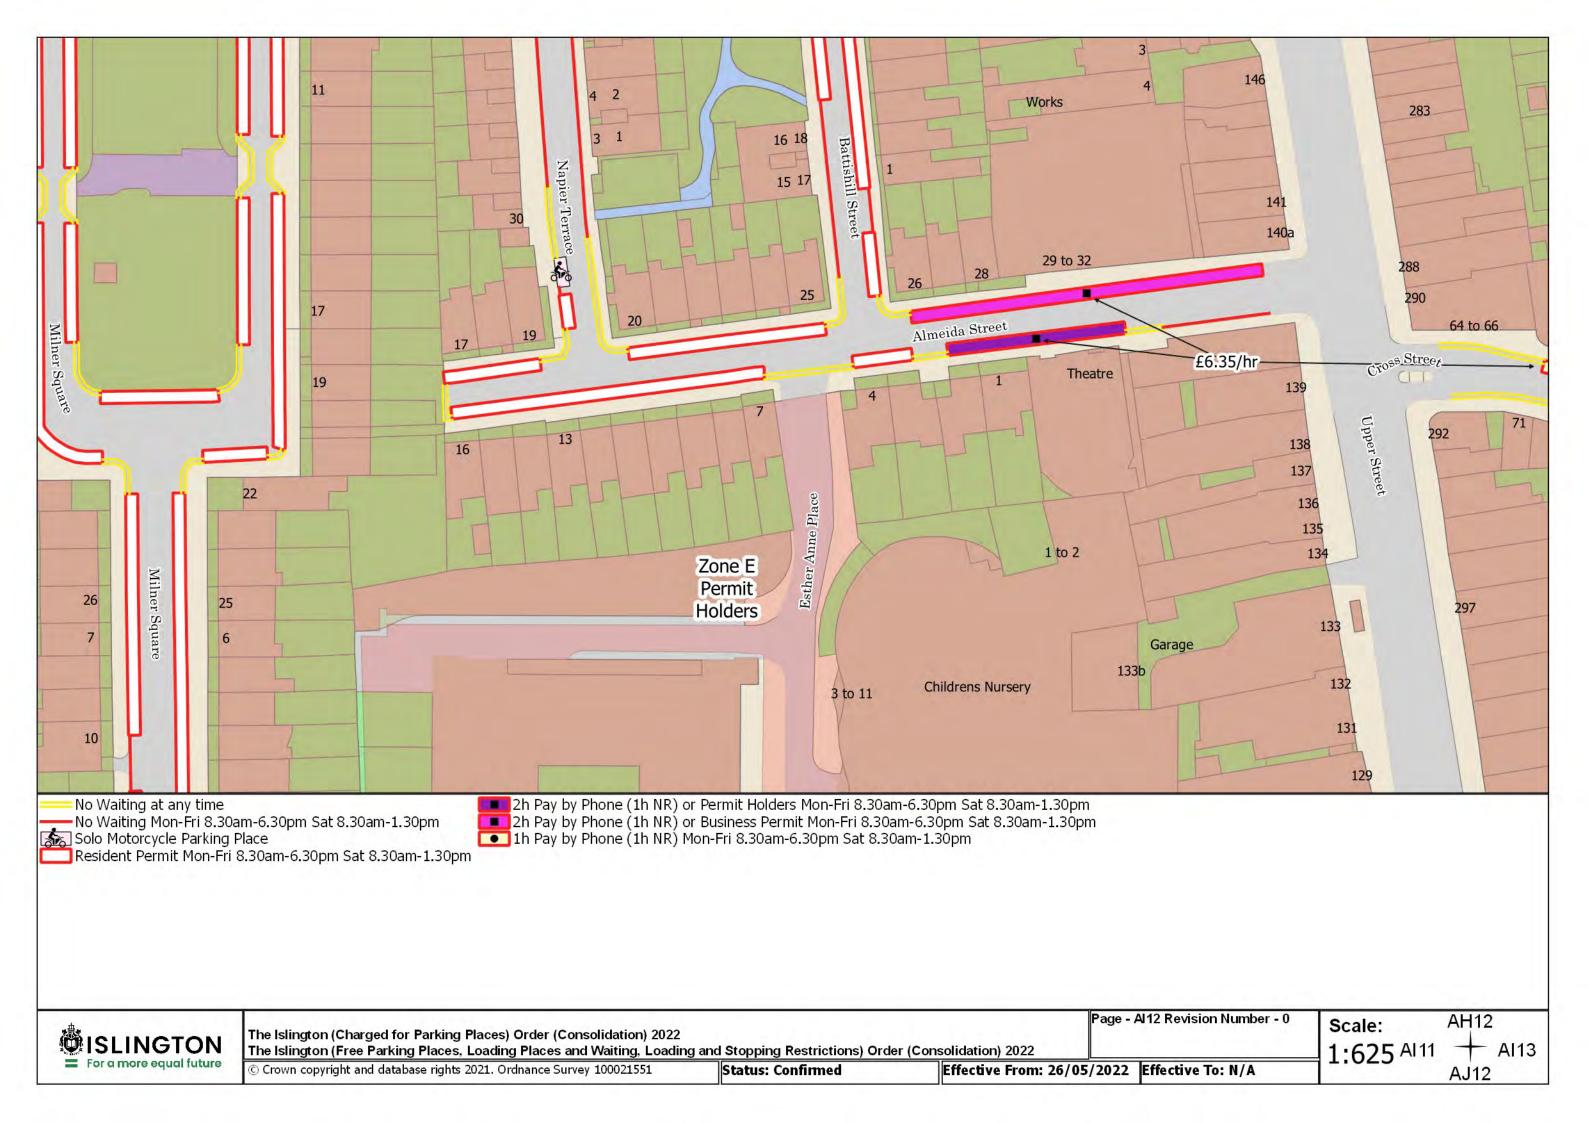

© Crown copyright and database rights 2021. Ordnance Survey 100021551

Status: Confirmed

Effective From: 26/05/2022 Effective To: N/A

Page - AK6 Revision Number - 0

Scale: 1:625 AJ6 + AK7

The Islington (Charged for Parking Places) Order (Consolidation) 2022 The Islington (Free Parking Places, Loading Places and Waiting, Loading and Stopping Restrictions) Order (Consolidation) 2022