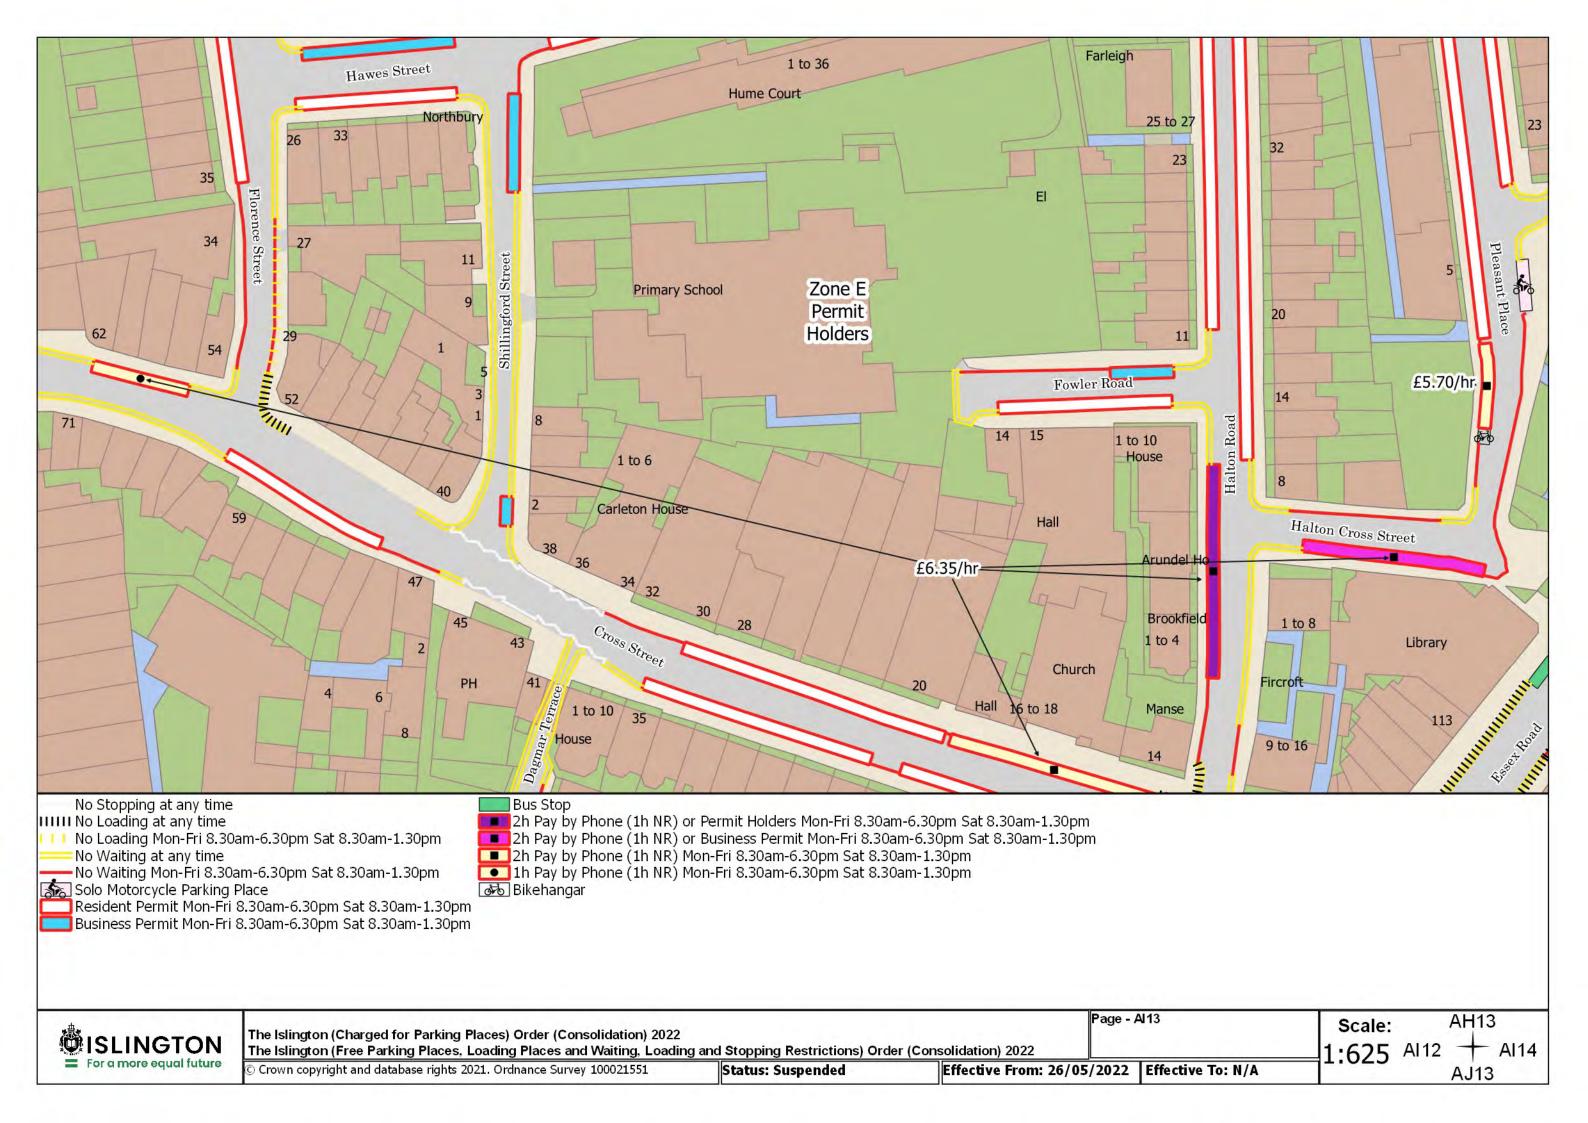

© Crown copyright and database rights 2021. Ordnance Survey 100021551

Status: Confirmed

Effective From: 26/05/2022 Effective To: N/A

Page - AD5 Revision Number - 0

Scale: 1:625

AC5 + AD6 AE5

The Islington (Charged for Parking Places) Order (Consolidation) 2022
The Islington (Free Parking Places, Loading Places and Waiting, Loading and Stopping Restrictions) Order (Consolidation) 2022