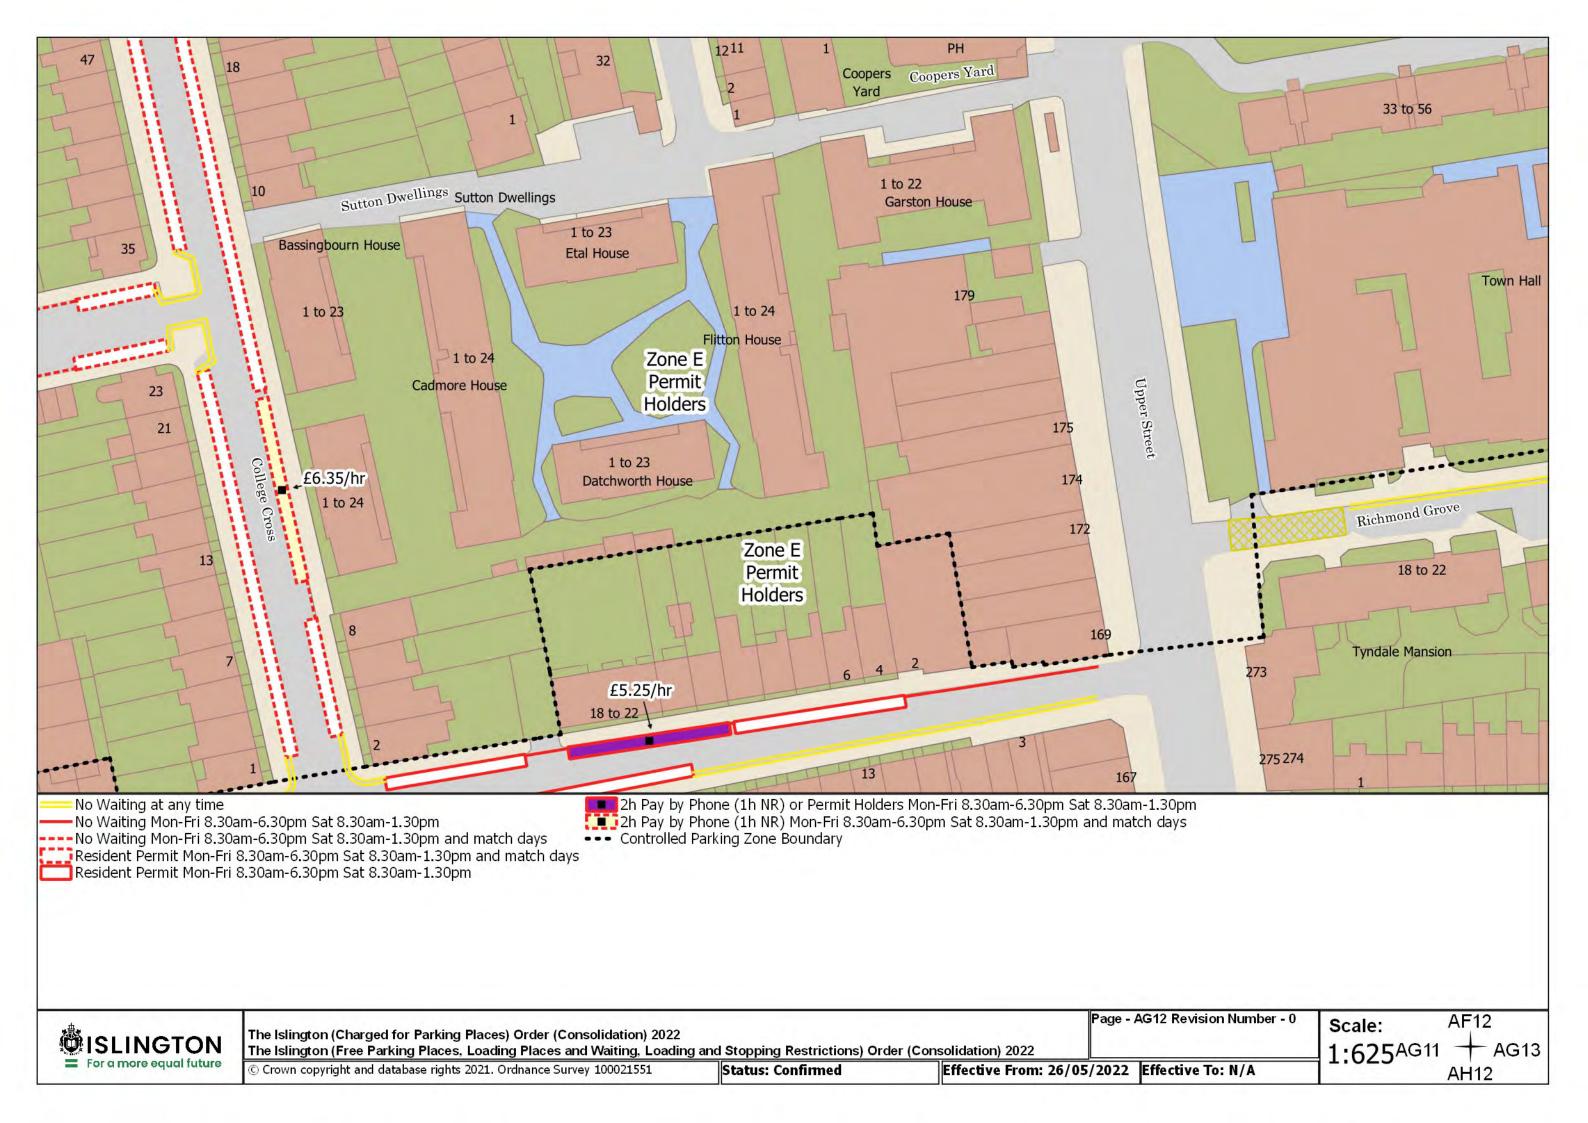

Resident Permit Mon-Fri 8.30am-6.30pm Sat 8.30am-1.30pm and match days ••• Controlled Parking Zone Boundary

Disabled Persons Parking Place

SISLINGTON For a more equal future

The Islington (Charged for Parking Places) Order (Consolidation) 2022

The Islington (Free Parking Places, Loading Places and Waiting, Loading and Stopping Restrictions) Order (Consolidation) 2022

© Crown copyright and database rights 2021. Ordnance Survey 100021551

Status: Confirmed

Page - AA20 Revision Number - 0 See article for match day restrictions.

Effective From: 26/05/2022 Effective To: N/A

Z20 Scale:

1:625<sup>AA19</sup>

**AB20** 

The Islington (Charged for Parking Places) Order (Consolidation) 2022 The Islington (Free Parking Places, Loading Places and Waiting, Loading and Stopping Restrictions) Order (Consolidation) 2022