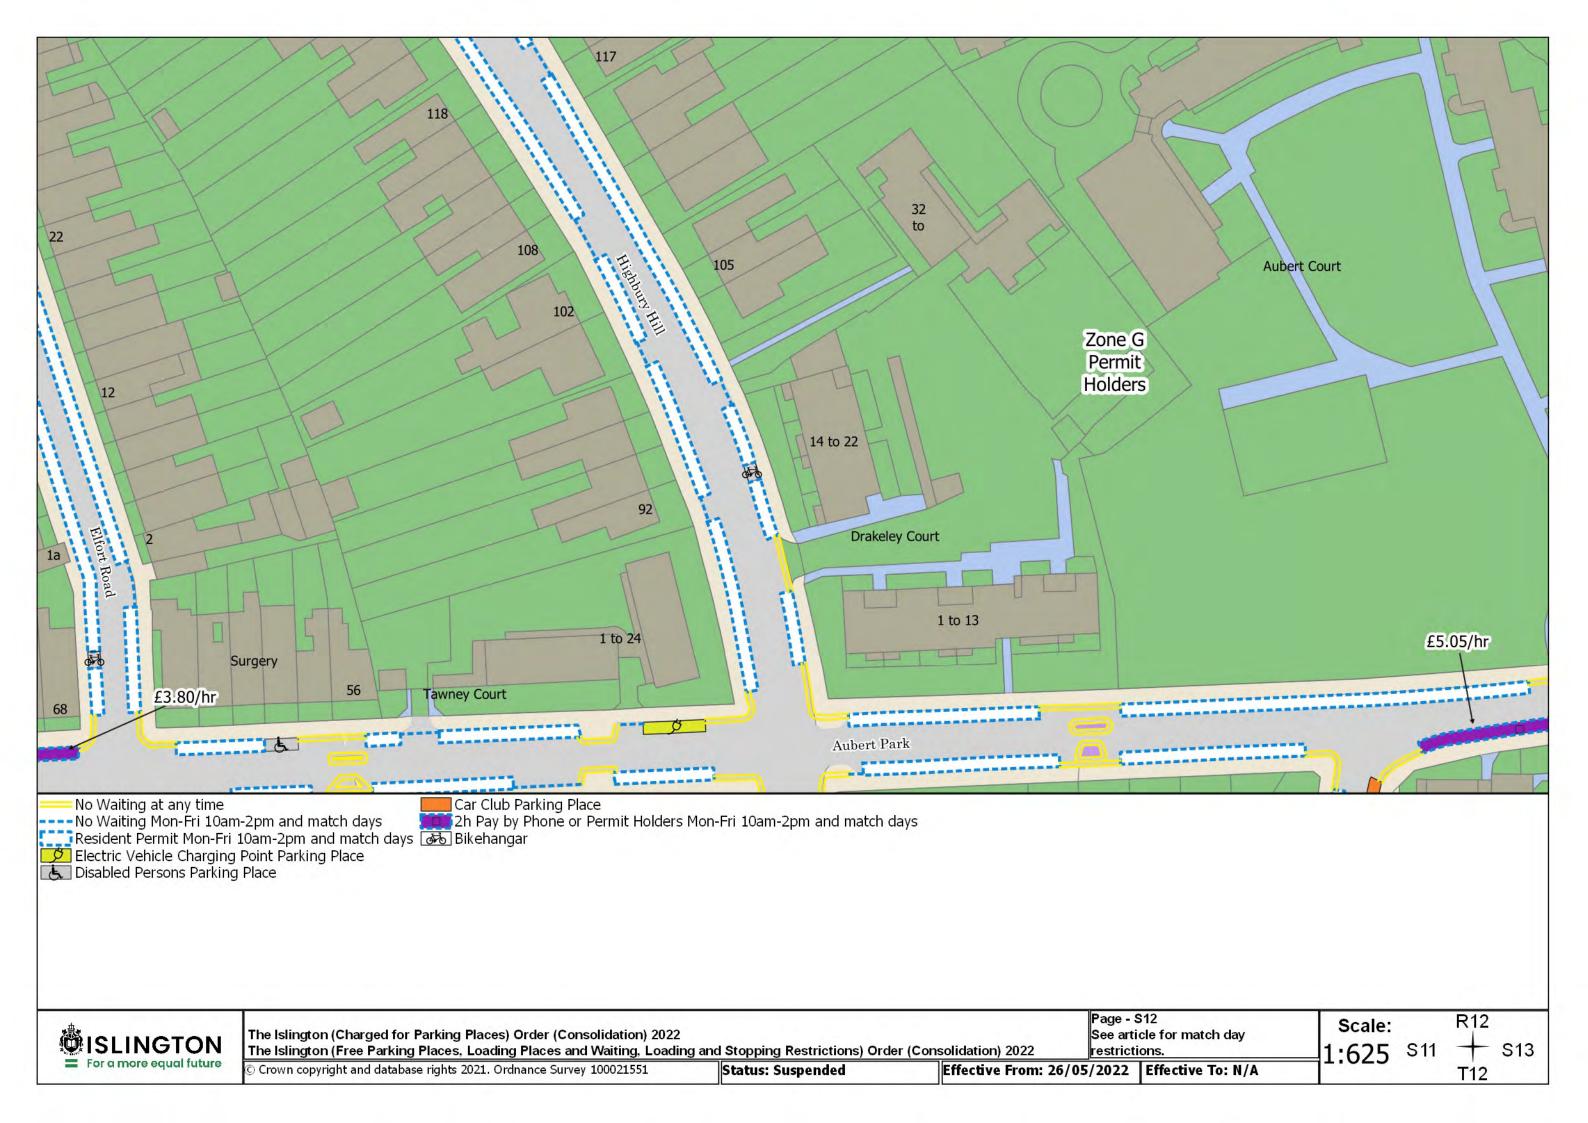

Status: Confirmed

Effective From: 26/05/2022 Effective To: N/A

Page - BC13 Revision Number - 0

BB13 Scale: 1:625BC12 +

SCHEDULE 7 – Map-based schedule of suspended map tiles If you are having difficulty accessing or interpreting the map tiles in this schedule please contact Public Realm.