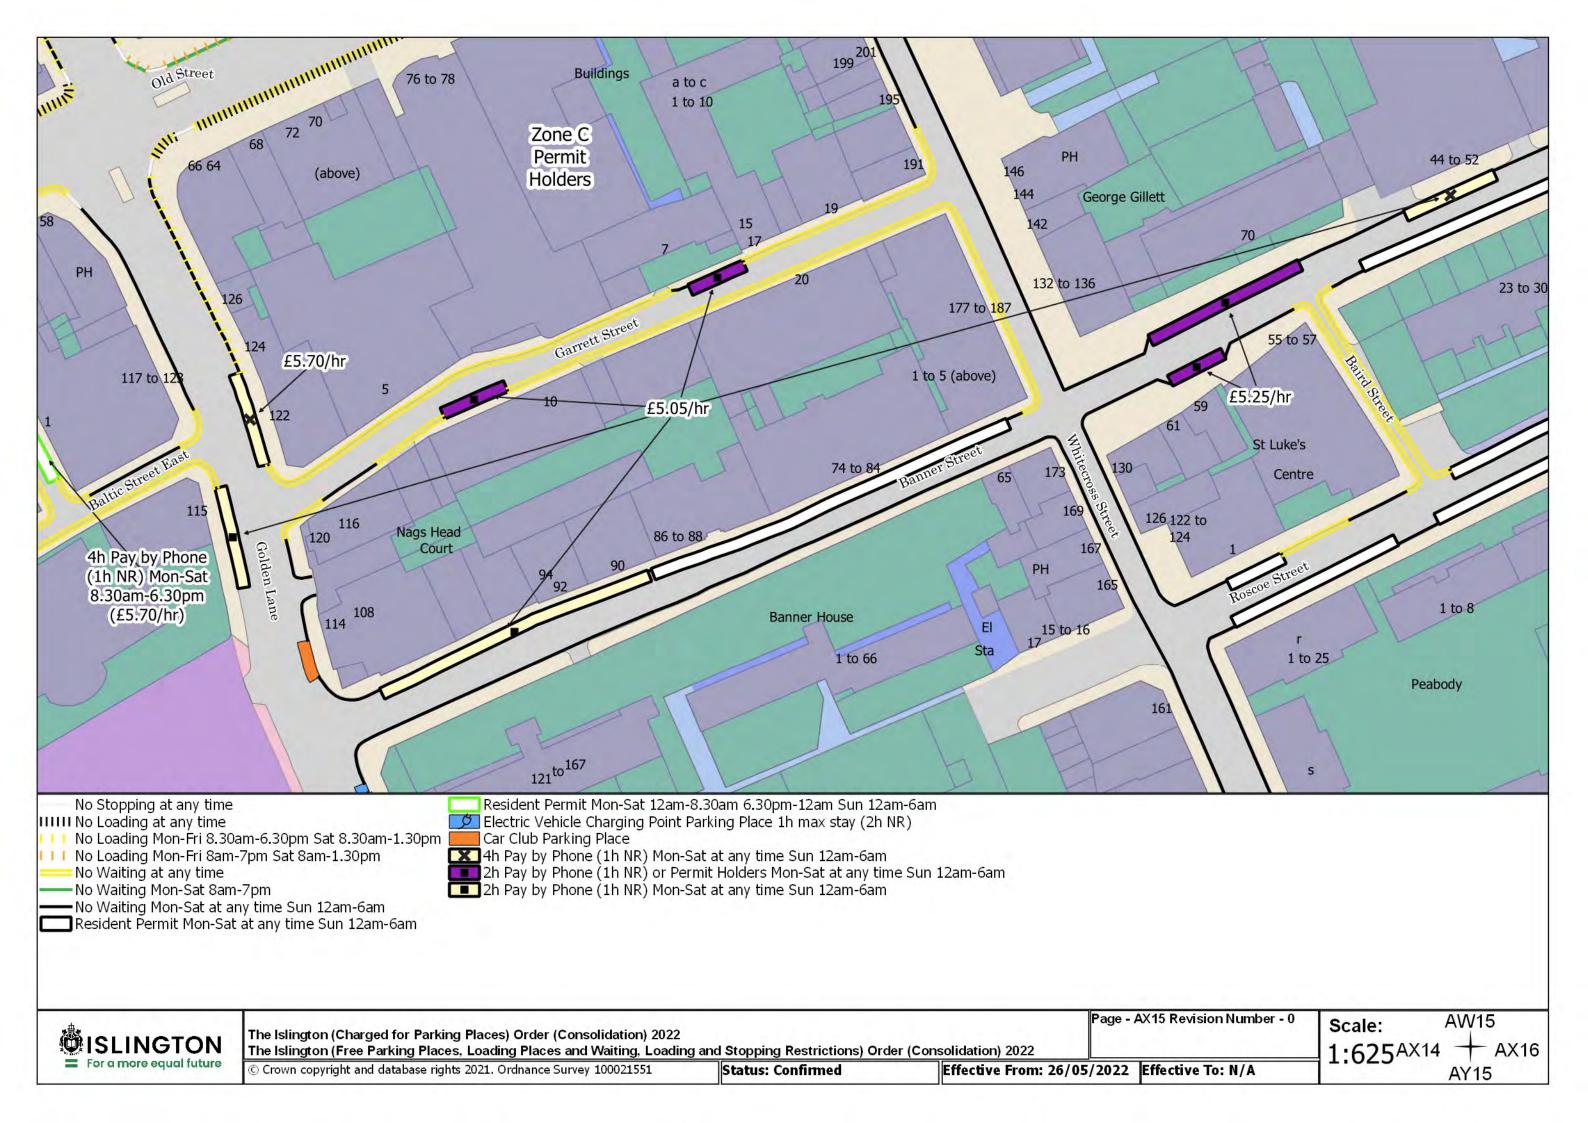

© Crown copyright and database rights 2021. Ordnance Survey 100021551

g and Stopping Restrictions) Order (Consolidation) 2022 restrictions.

Status: Confirmed Effective From: 26/05/2022 Effective To: N/A

Page - AL17 Revision Number - 0 See article for match day restrictions. Scale: AK17 1:625<sup>AL16</sup>

The Islington (Charged for Parking Places) Order (Consolidation) 2022
The Islington (Free Parking Places, Loading Places and Waiting, Loading and Stopping Restrictions) Order (Consolidation) 2022