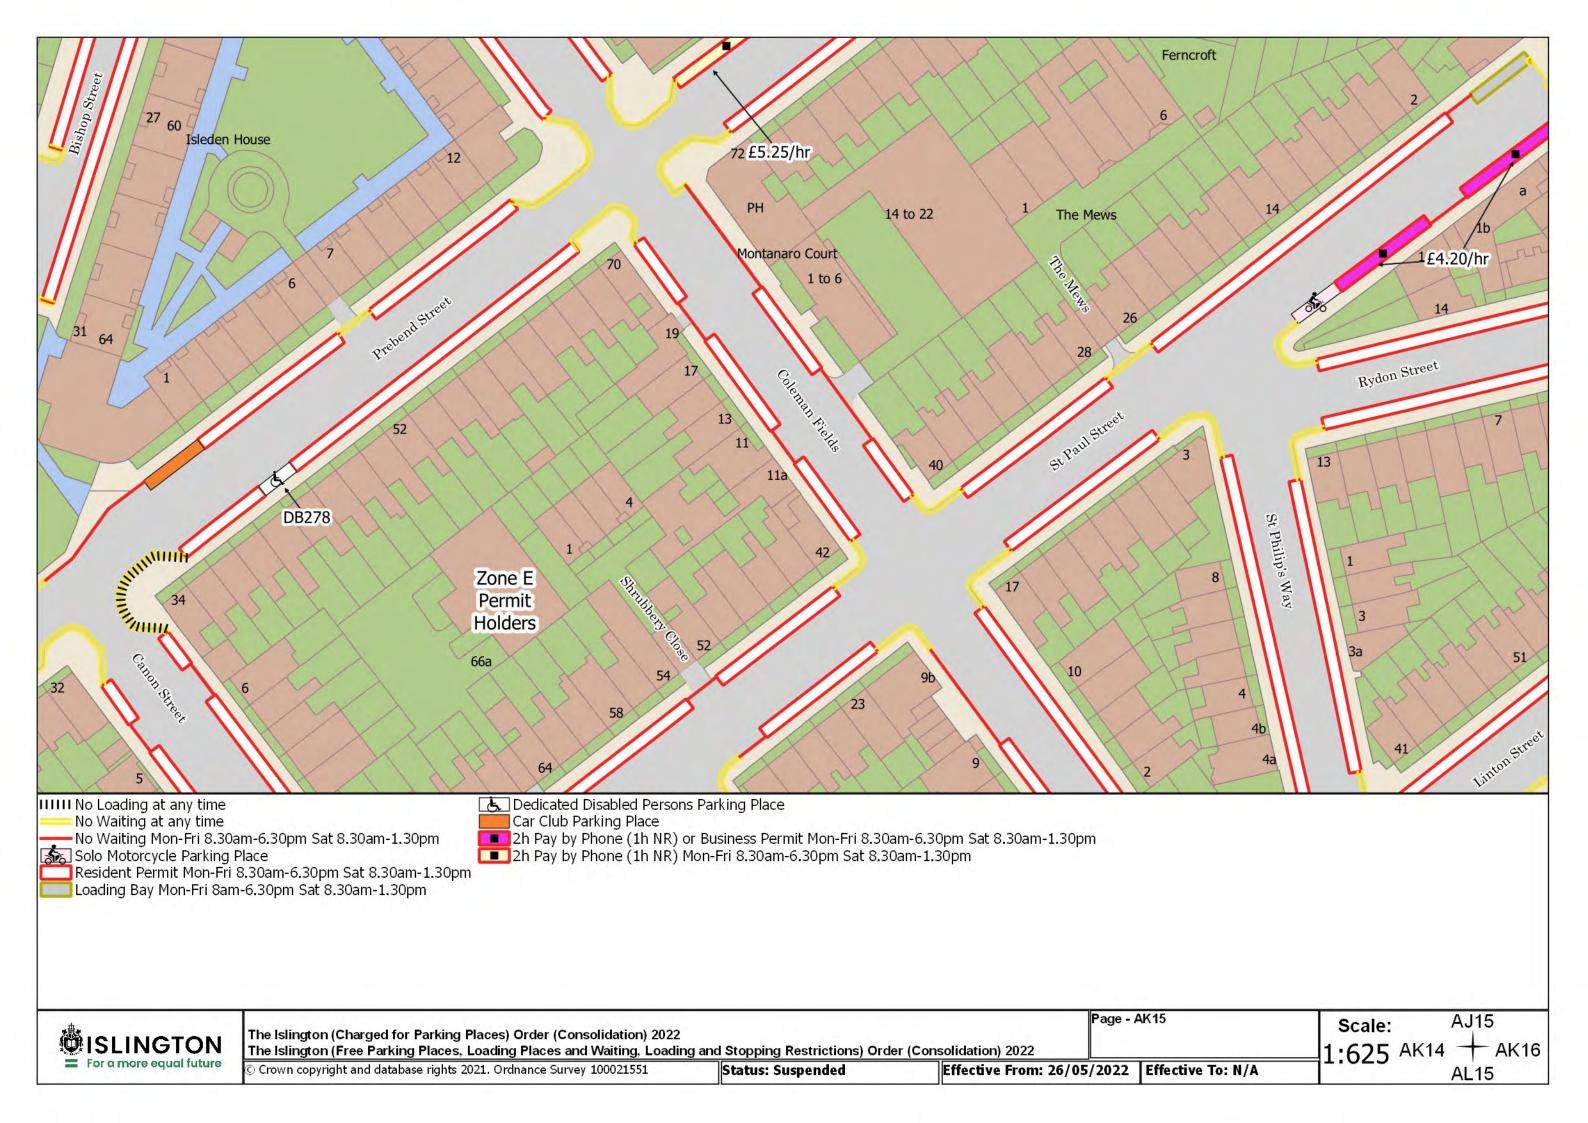

© Crown copyright and database rights 2021. Ordnance Survey 100021551

g and Stopping Restrictions) Order (Consolidation) 2022 restrictions.

Status: Confirmed Effective From: 26/05/2022 Effective To: N/A