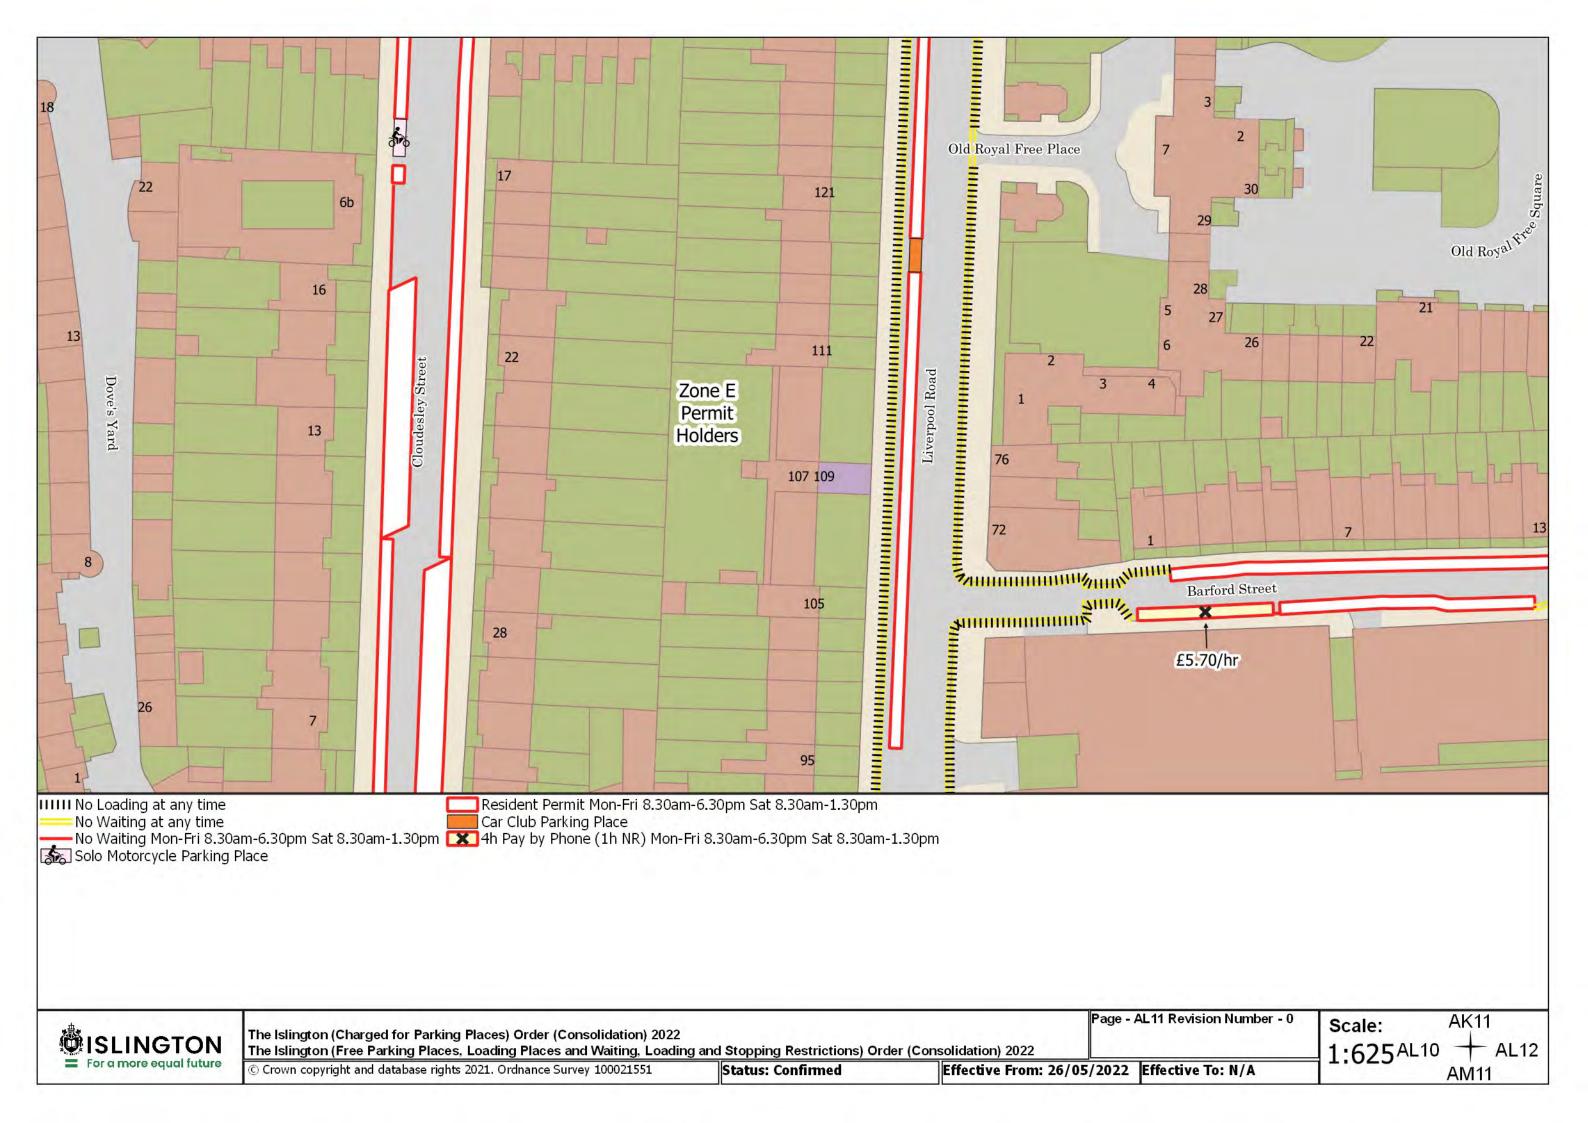

Resident Permit Mon-Fri 8.30am-6.30pm Sat 8.30am-1.30pm and match days ••• Controlled Parking Zone Boundary

Disabled Persons Parking Place

SISLINGTON For a more equal future

The Islington (Charged for Parking Places) Order (Consolidation) 2022

The Islington (Free Parking Places, Loading Places and Waiting, Loading and Stopping Restrictions) Order (Consolidation) 2022

© Crown copyright and database rights 2021. Ordnance Survey 100021551

Status: Confirmed

Page - AA20 Revision Number - 0 See article for match day restrictions.

Effective From: 26/05/2022 Effective To: N/A

Z20 Scale:

1:625<sup>AA19</sup>

**AB20** 

The Islington (Charged for Parking Places) Order (Consolidation) 2022 The Islington (Free Parking Places, Loading Places and Waiting, Loading and Stopping Restrictions) Order (Consolidation) 2022