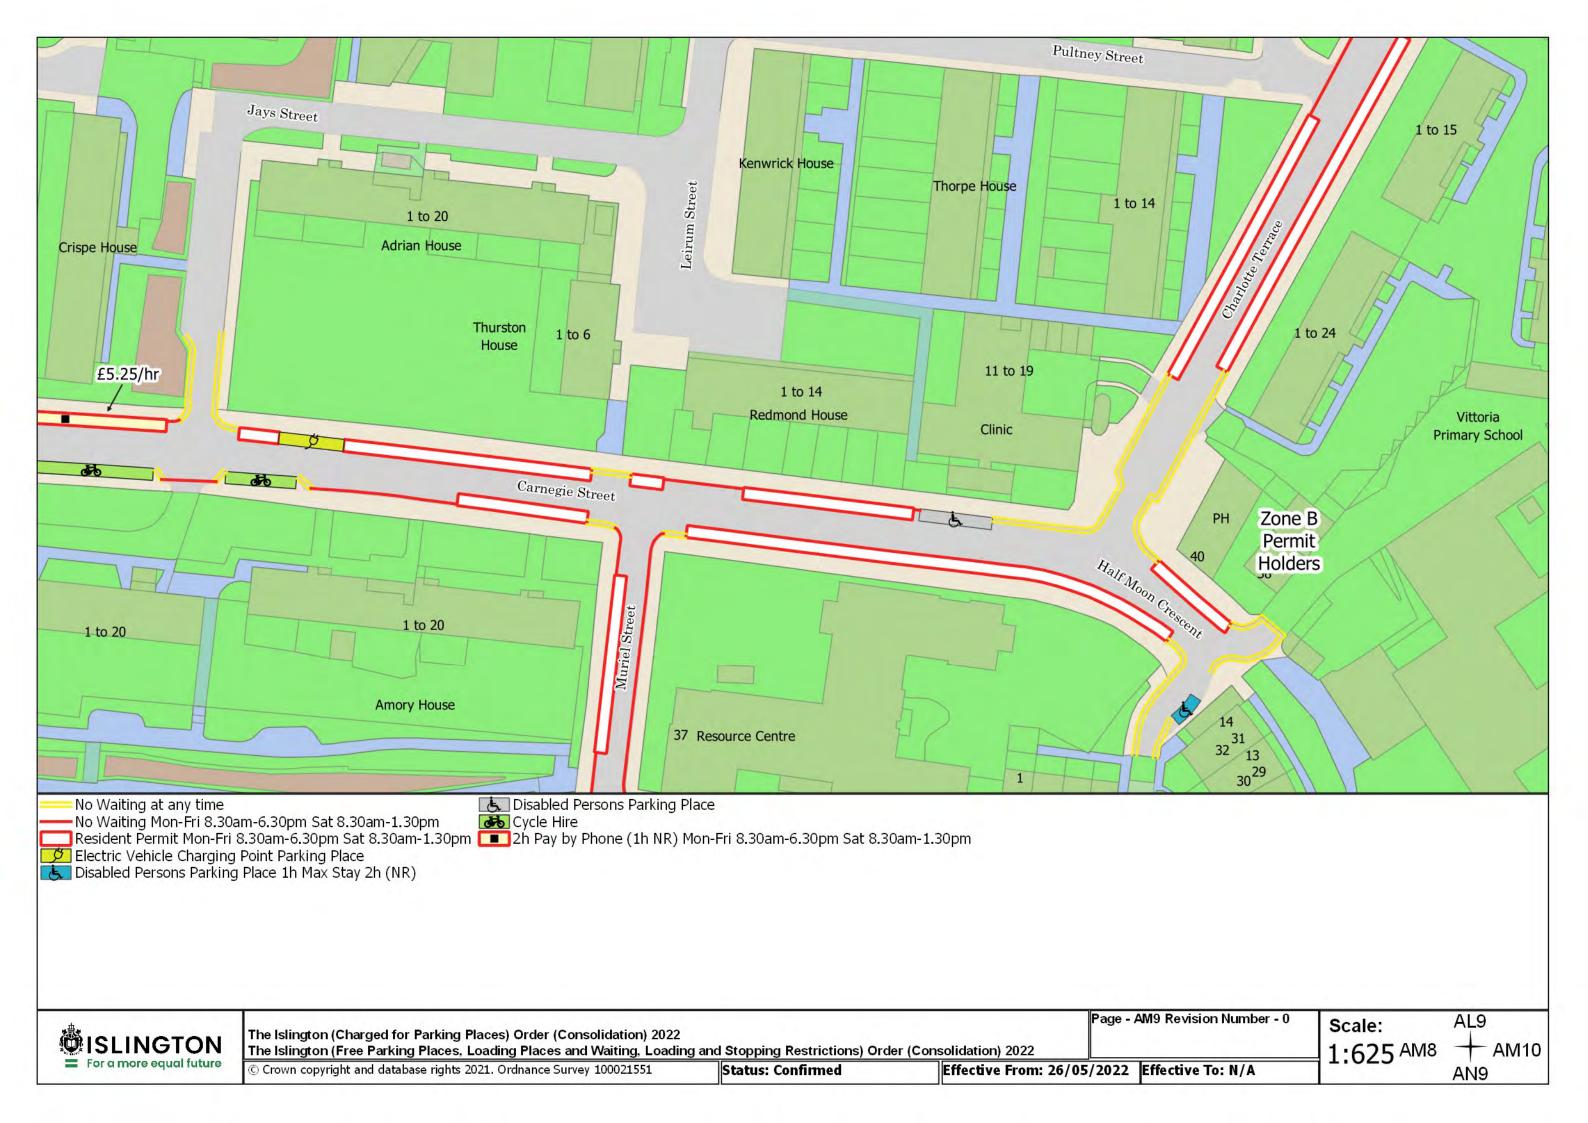

Resident Permit Mon-Fri 8.30am-6.30pm Sat 8.30am-1.30pm and match days ••• Controlled Parking Zone Boundary

Disabled Persons Parking Place

SISLINGTON For a more equal future

The Islington (Charged for Parking Places) Order (Consolidation) 2022

The Islington (Free Parking Places, Loading Places and Waiting, Loading and Stopping Restrictions) Order (Consolidation) 2022

© Crown copyright and database rights 2021. Ordnance Survey 100021551

Status: Confirmed