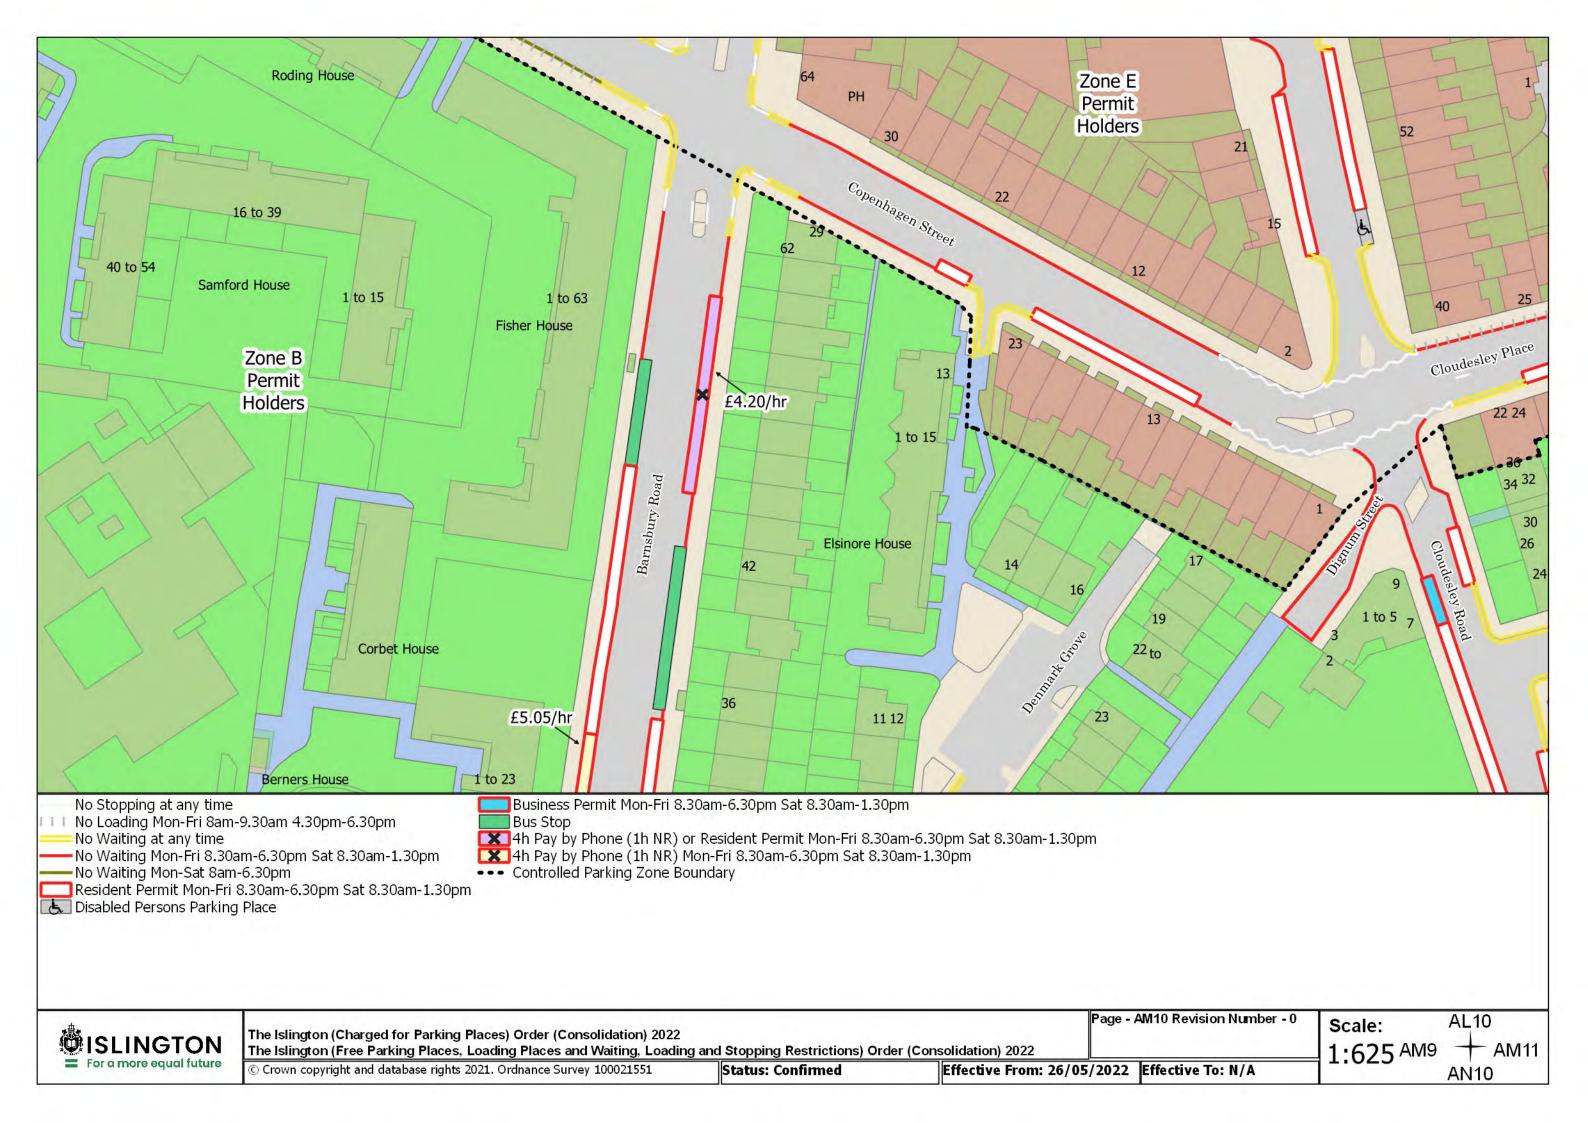

Resident Permit Mon-Fri 8.30am-6.30pm Sat 8.30am-1.30pm and match days ••• Controlled Parking Zone Boundary

Disabled Persons Parking Place

SISLINGTON For a more equal future

The Islington (Charged for Parking Places) Order (Consolidation) 2022

The Islington (Free Parking Places, Loading Places and Waiting, Loading and Stopping Restrictions) Order (Consolidation) 2022

© Crown copyright and database rights 2021. Ordnance Survey 100021551

Status: Confirmed