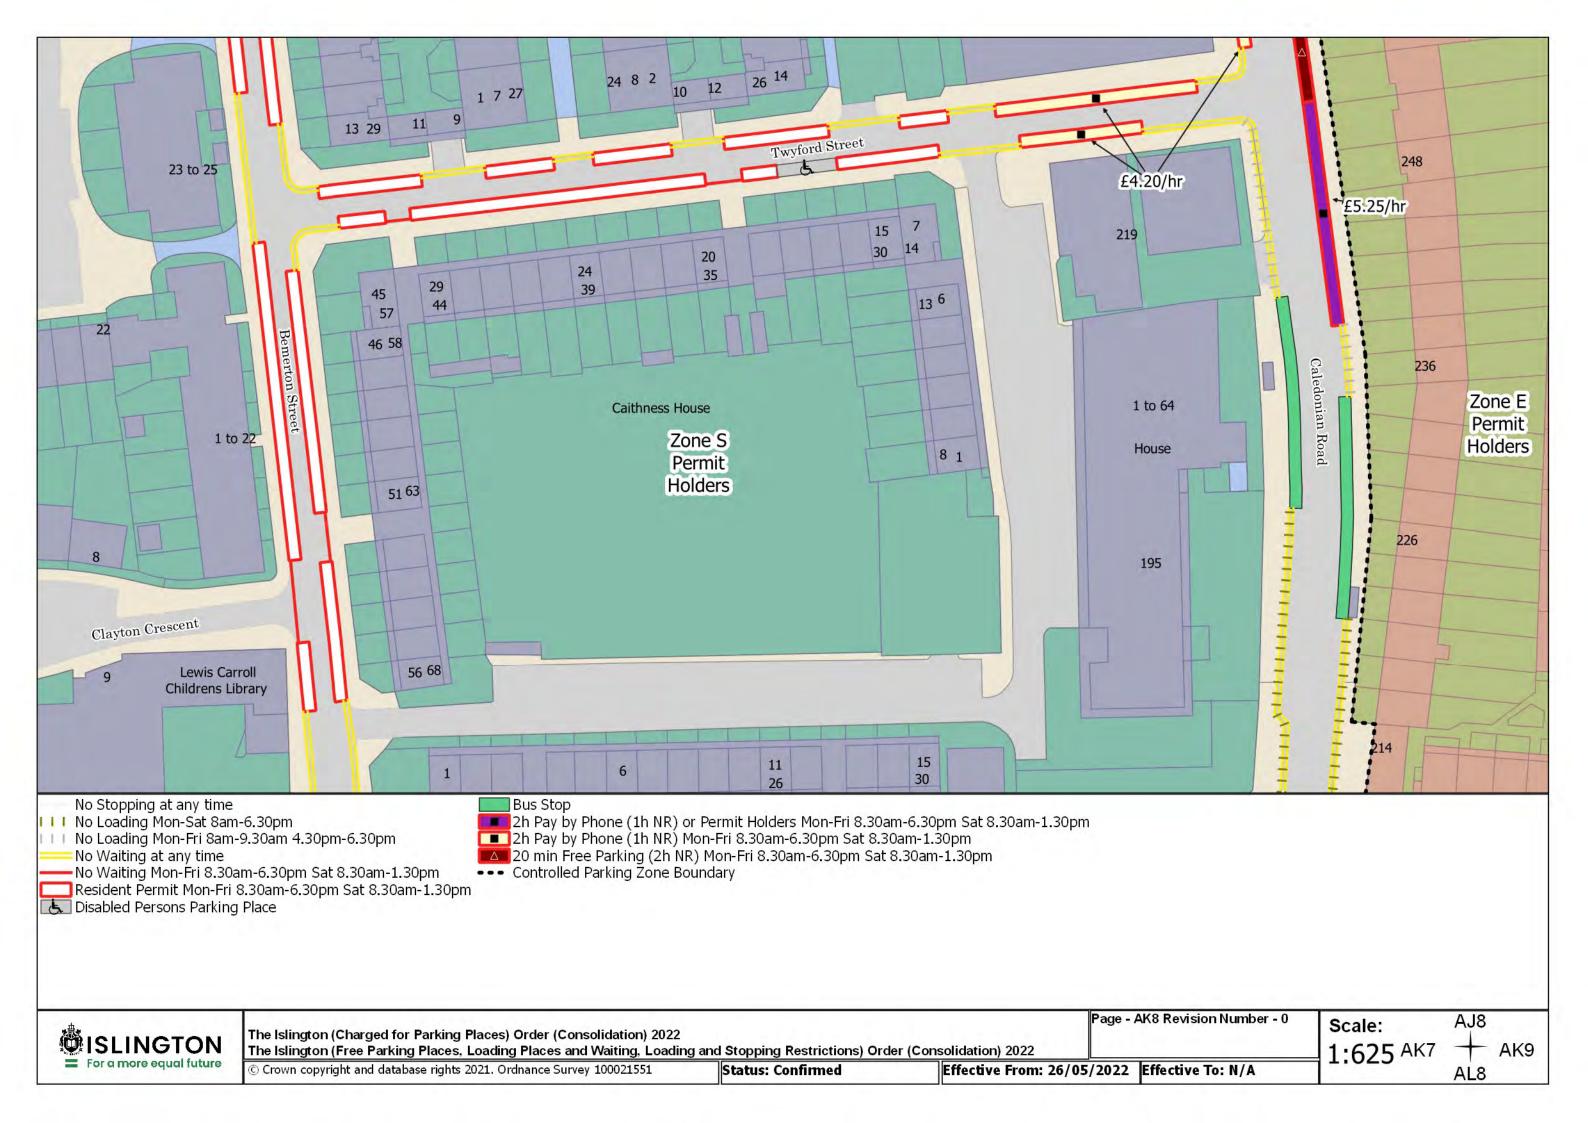

© Crown copyright and database rights 2021. Ordnance Survey 100021551

Status: Confirmed

Effective From: 26/05/2022 Effective To: N/A

Page - AK6 Revision Number - 0

Scale: 1:625 AJ6 + AK7

The Islington (Charged for Parking Places) Order (Consolidation) 2022 The Islington (Free Parking Places, Loading Places and Waiting, Loading and Stopping Restrictions) Order (Consolidation) 2022