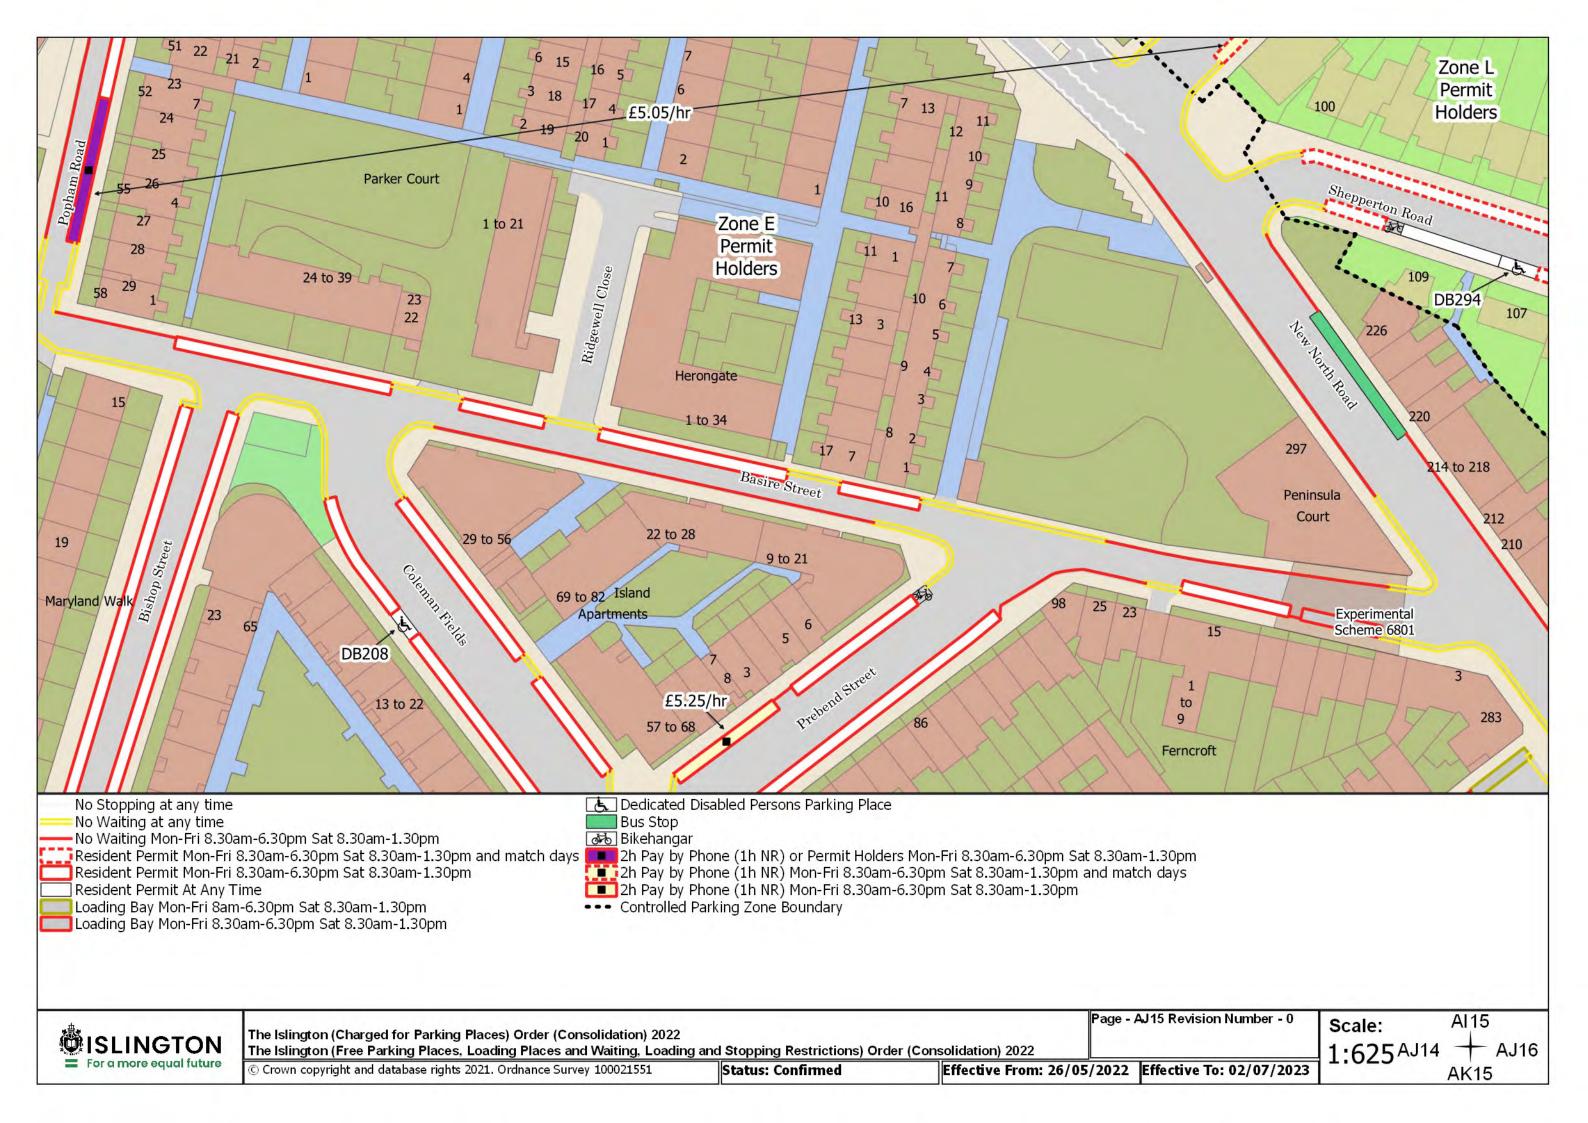

© Crown copyright and database rights 2021. Ordnance Survey 100021551

Status: Confirmed

Effective From: 26/05/2022 Effective To: N/A

Page - AD5 Revision Number - 0

Scale: 1:625

AC5 + AD6 AE5

The Islington (Charged for Parking Places) Order (Consolidation) 2022
The Islington (Free Parking Places, Loading Places and Waiting, Loading and Stopping Restrictions) Order (Consolidation) 2022