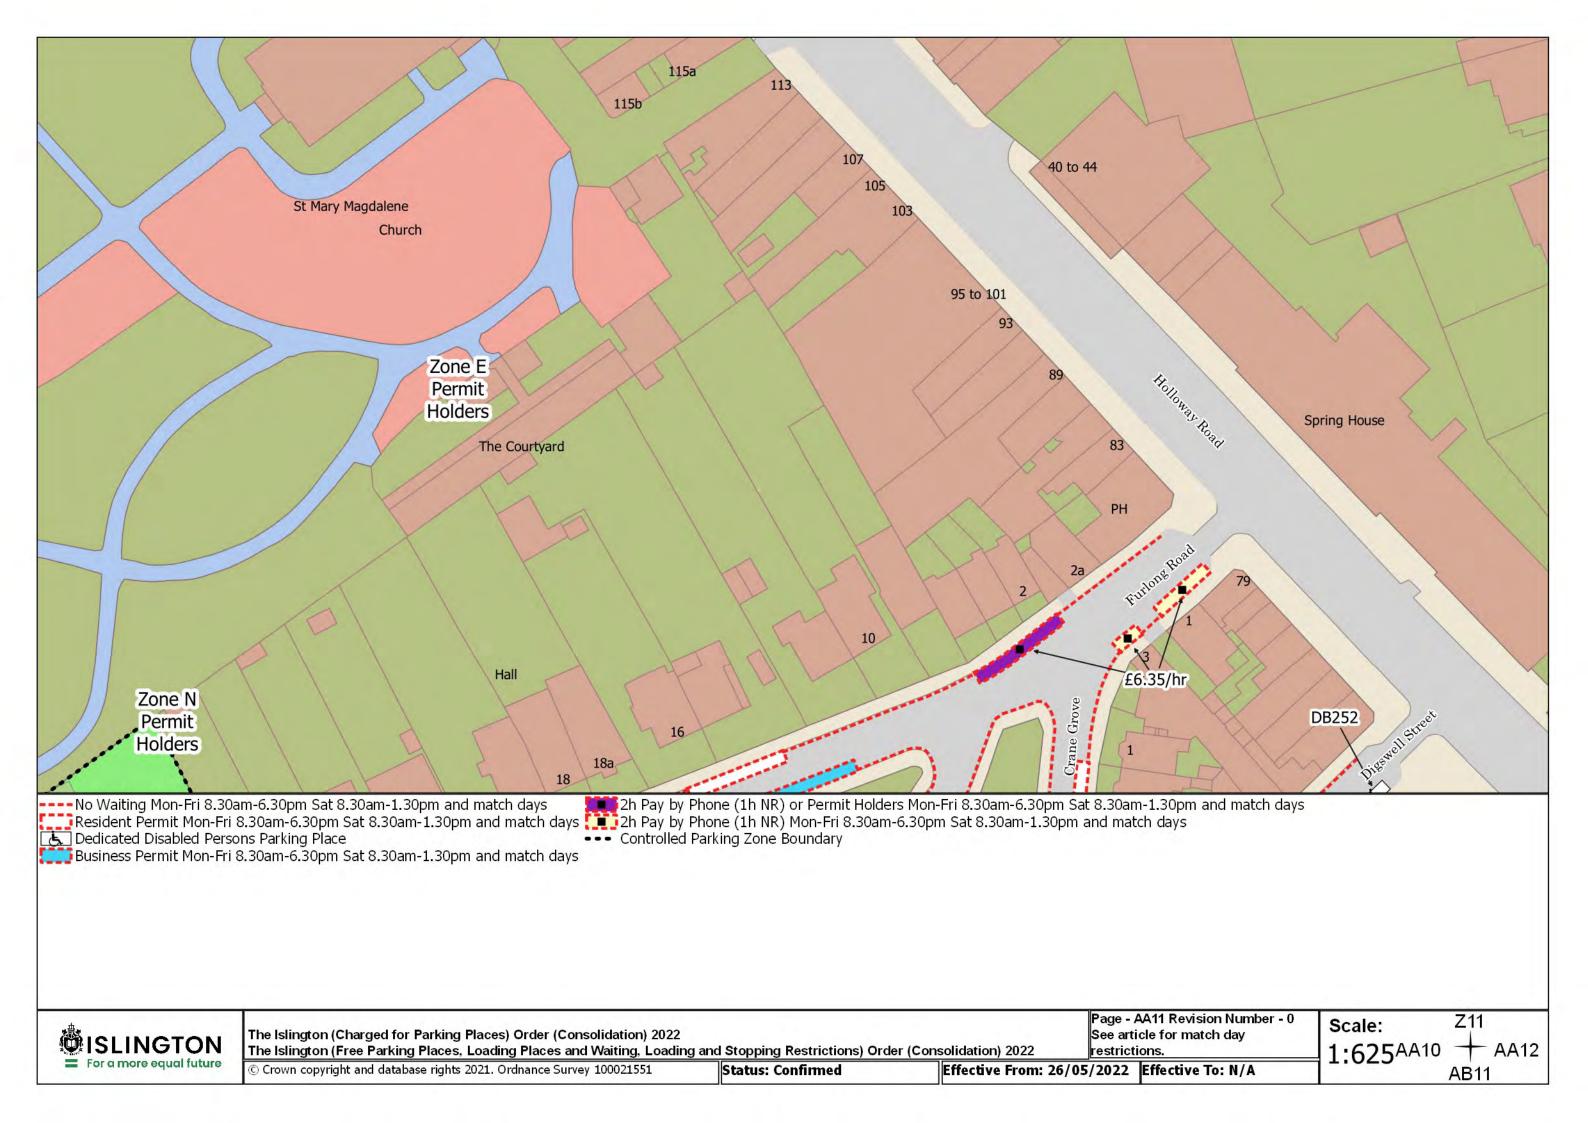

Resident Permit Mon-Fri 8.30am-6.30pm Sat 8.30am-1.30pm and match days ••• Controlled Parking Zone Boundary

Disabled Persons Parking Place

SISLINGTON For a more equal future

The Islington (Charged for Parking Places) Order (Consolidation) 2022

The Islington (Free Parking Places, Loading Places and Waiting, Loading and Stopping Restrictions) Order (Consolidation) 2022

© Crown copyright and database rights 2021. Ordnance Survey 100021551

Status: Confirmed

Page - AA20 Revision Number - 0 See article for match day restrictions.

Effective From: 26/05/2022 Effective To: N/A

Z20 Scale:

1:625<sup>AA19</sup>

**AB20** 

































































The Islington (Charged for Parking Places) Order (Consolidation) 2022 The Islington (Fr