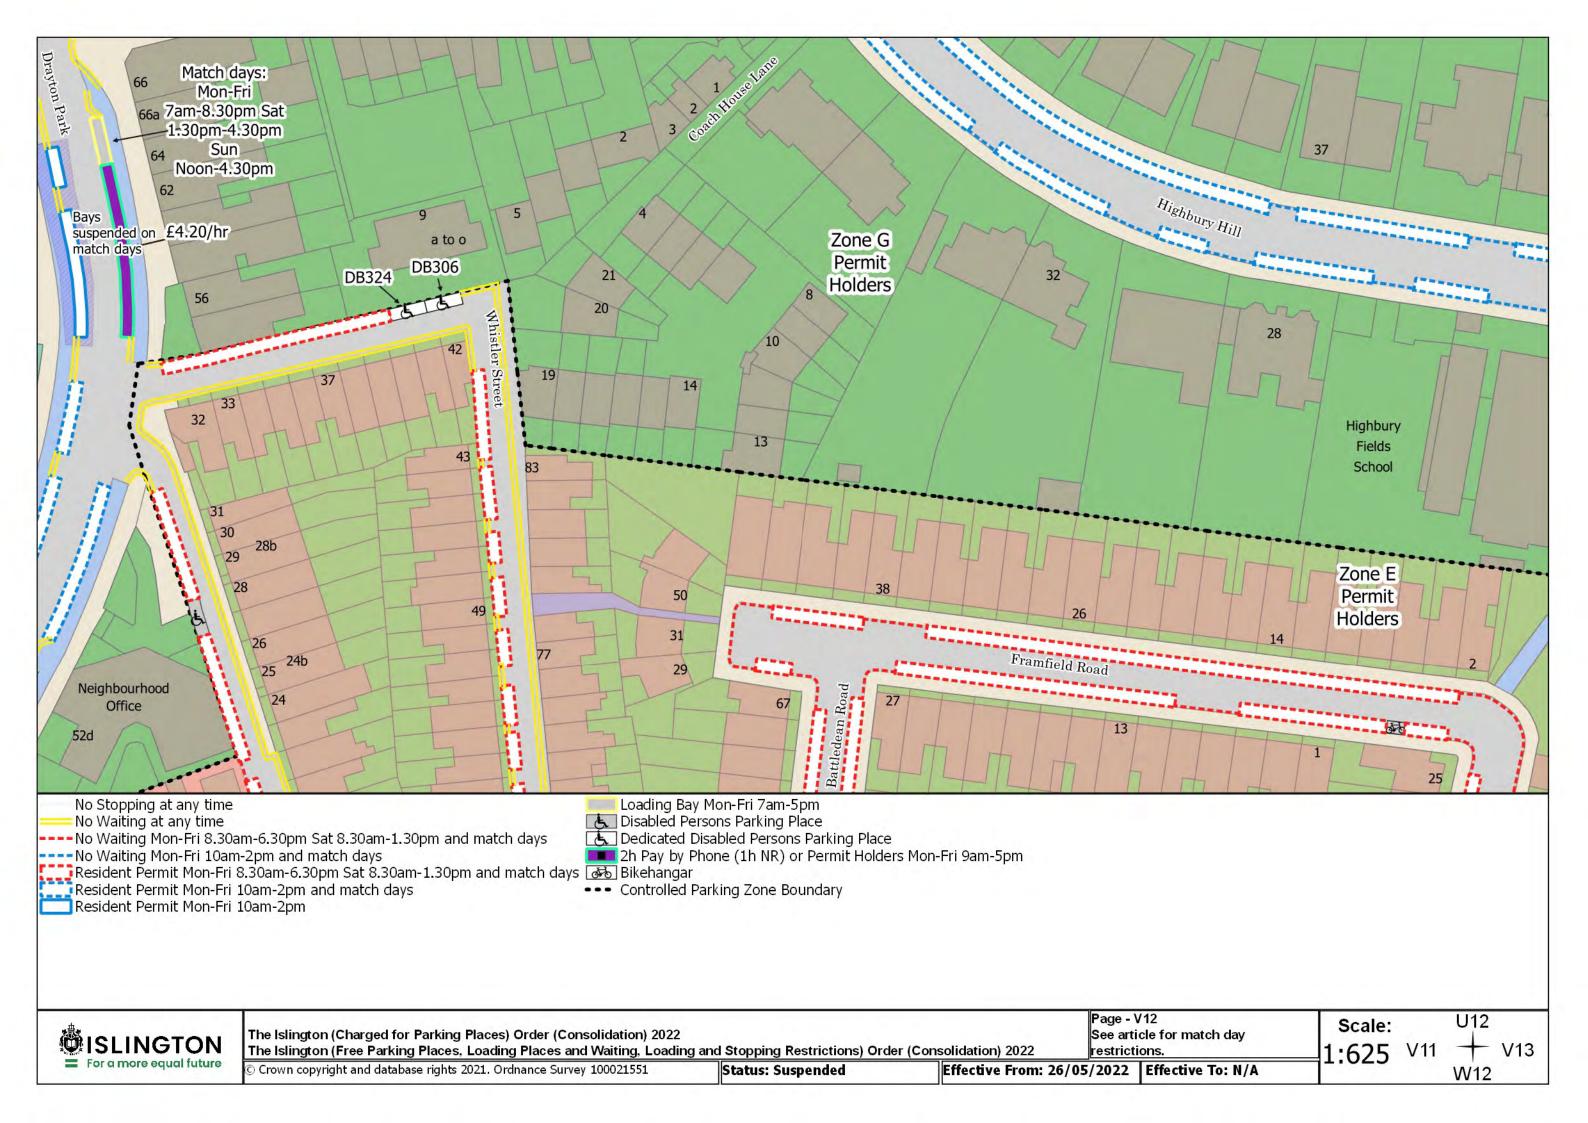

Status: Confirmed

Effective From: 26/05/2022 Effective To: N/A

Page - BC13 Revision Number - 0

BB13 Scale: 1:625BC12 +

SCHEDULE 7 – Map-based schedule of suspended map tiles If you are having difficulty accessing or interpreting the map tiles in this schedule please contact Public Realm.