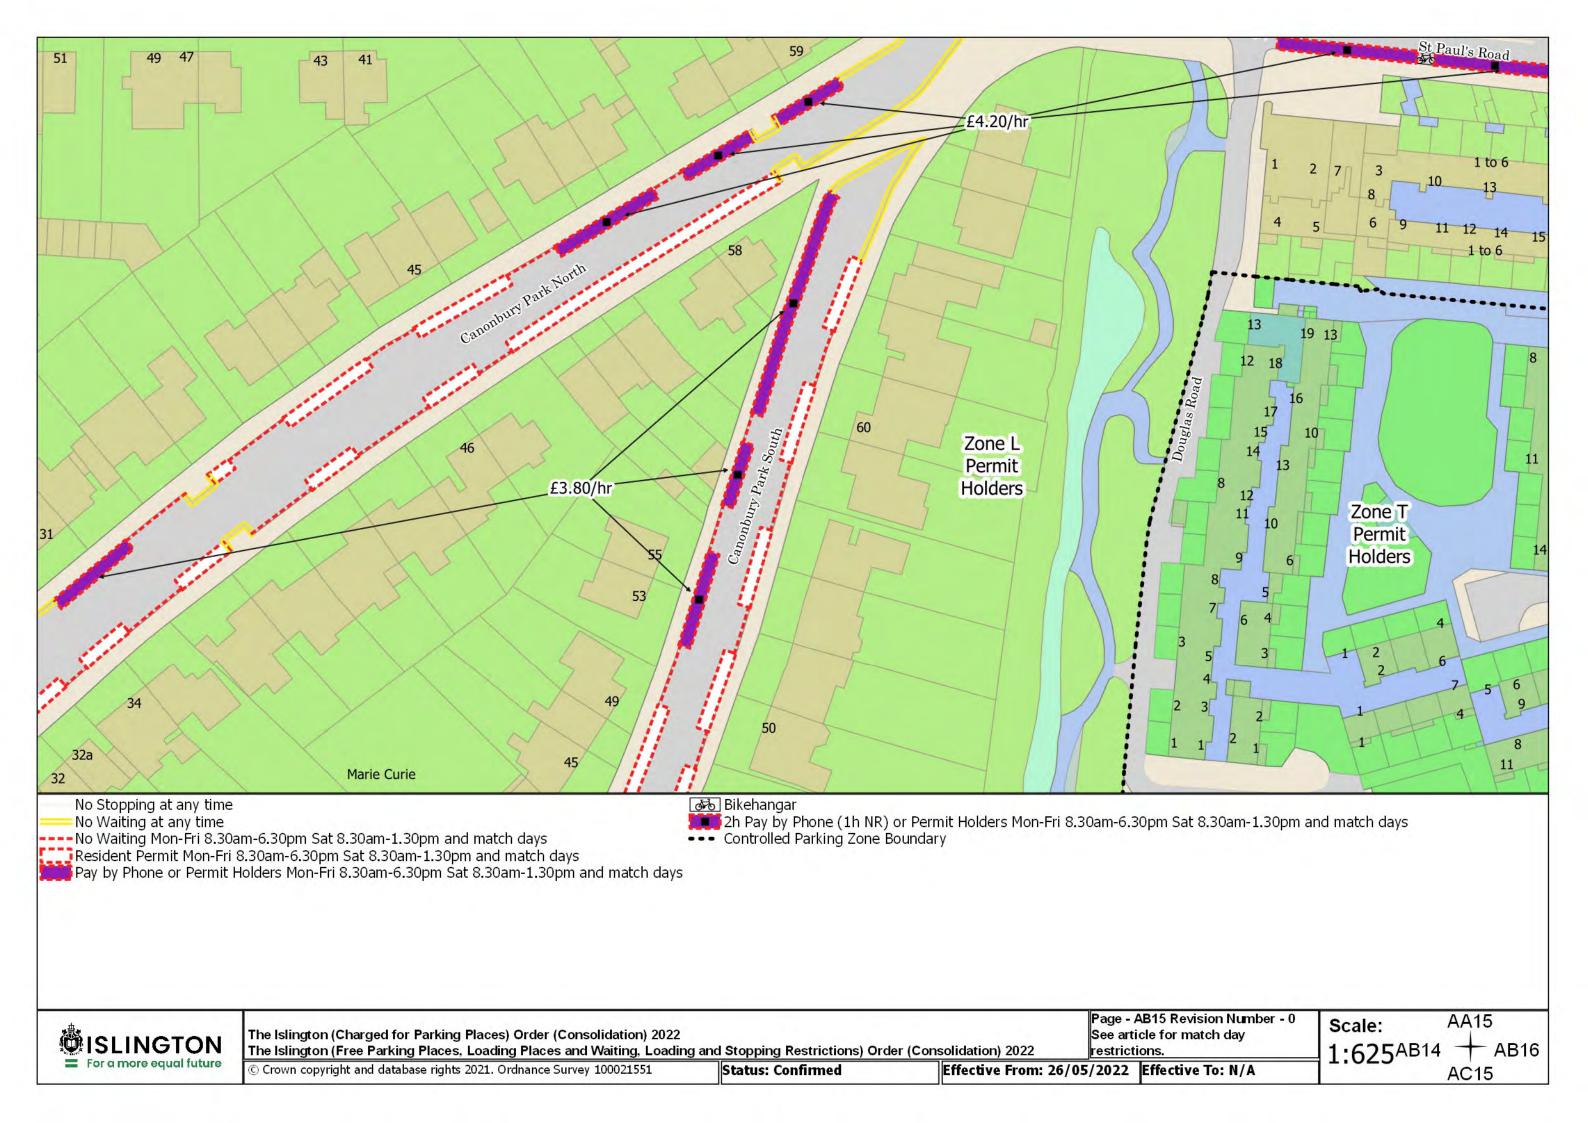

Resident Permit Mon-Fri 8.30am-6.30pm Sat 8.30am-1.30pm and match days ••• Controlled Parking Zone Boundary

Disabled Persons Parking Place

SISLINGTON For a more equal future

The Islington (Charged for Parking Places) Order (Consolidation) 2022

The Islington (Free Parking Places, Loading Places and Waiting, Loading and Stopping Restrictions) Order (Consolidation) 2022

© Crown copyright and database rights 2021. Ordnance Survey 100021551

Status: Confirmed

Page - AA20 Revision Number - 0 See article for match day restrictions.

Effective From: 26/05/2022 Effective To: N/A

Z20 Scale:

1:625<sup>AA19</sup>

**AB20** 

The Islington (Charged for Parking Places) Order (Consolidation) 2022 The Islington (Free Parking Places, Loading Places and Waiting, Loading and Stopping Restrictions) Order (Consolidation) 2022