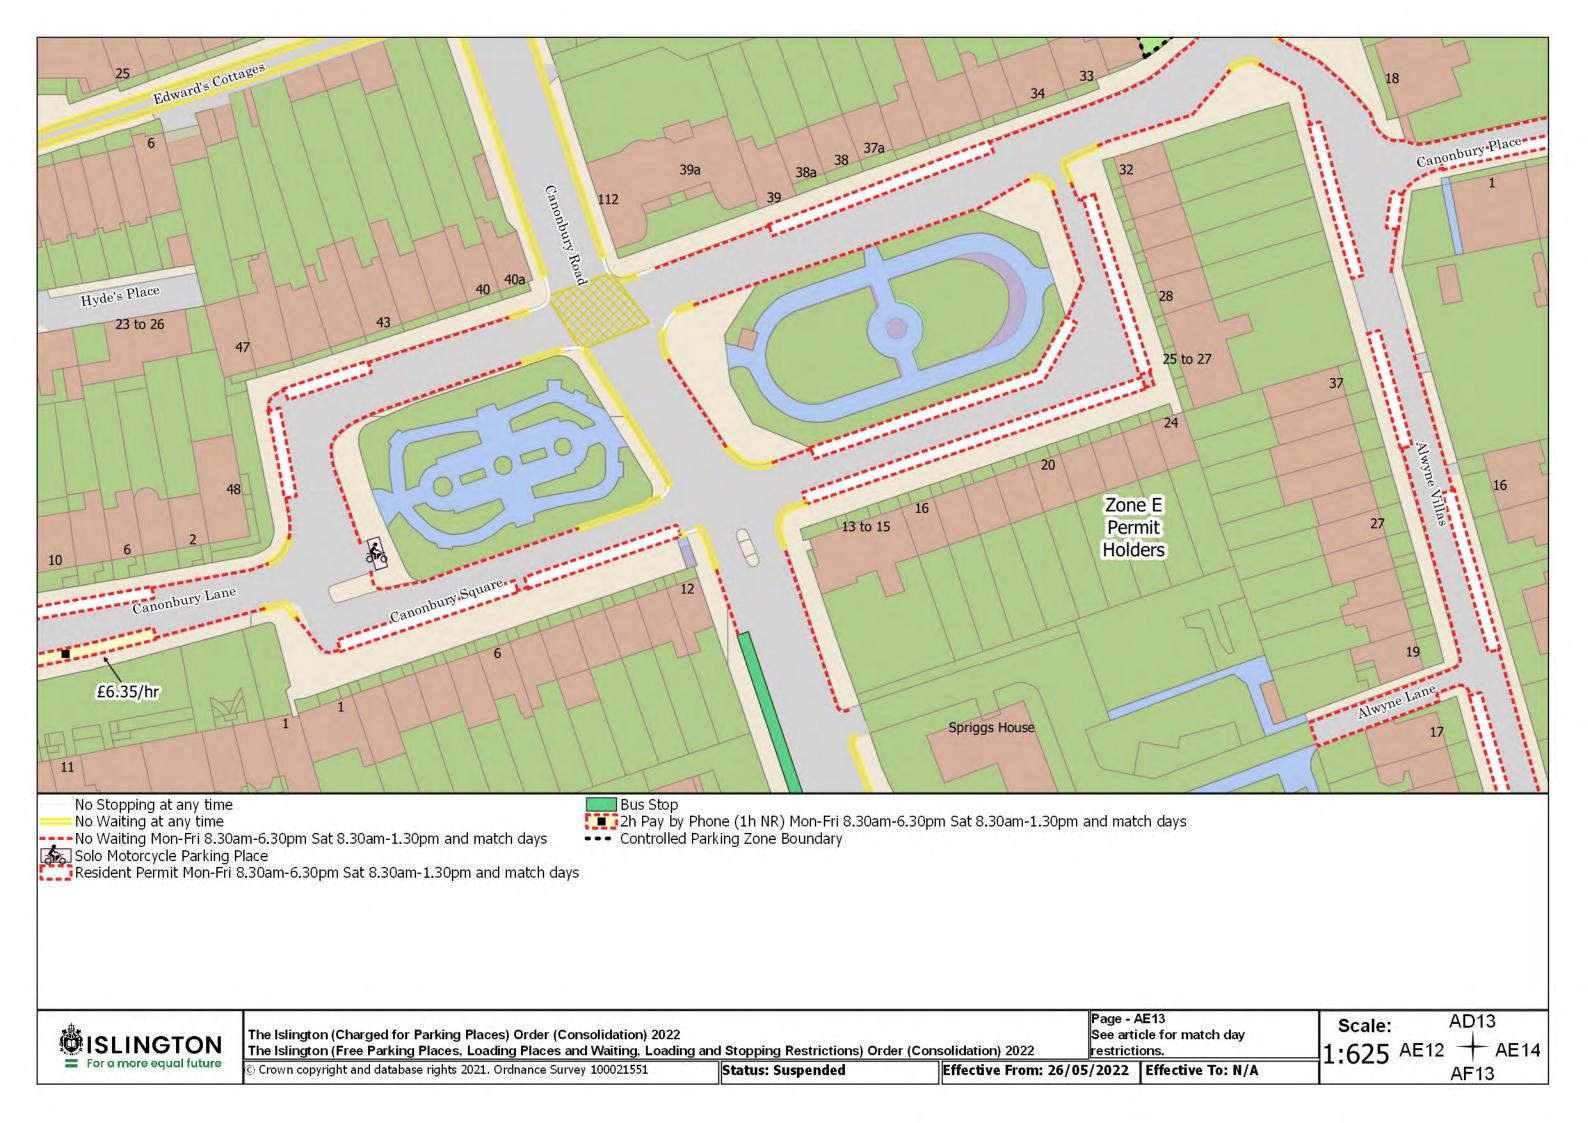

Resident Permit Mon-Fri 8.30am-6.30pm Sat 8.30am-1.30pm and match days ••• Controlled Parking Zone Boundary

Disabled Persons Parking Place

SISLINGTON For a more equal future

The Islington (Charged for Parking Places) Order (Consolidation) 2022

The Islington (Free Parking Places, Loading Places and Waiting, Loading and Stopping Restrictions) Order (Consolidation) 2022

© Crown copyright and database rights 2021. Ordnance Survey 100021551

Status: Confirmed

Page - AA20 Revision Number - 0 See article for match day restrictions.

Effective From: 26/05/2022 Effective To: N/A

Z20 Scale:

1:625<sup>AA19</sup>

**AB20** 

The Islington (Charged for Parking Places) Order (Consolidation) 2022 The Islington (Free Parking Places, Loading Places and Waiting, Loading and Stopping Restrictions) Order (Consolidation) 2022