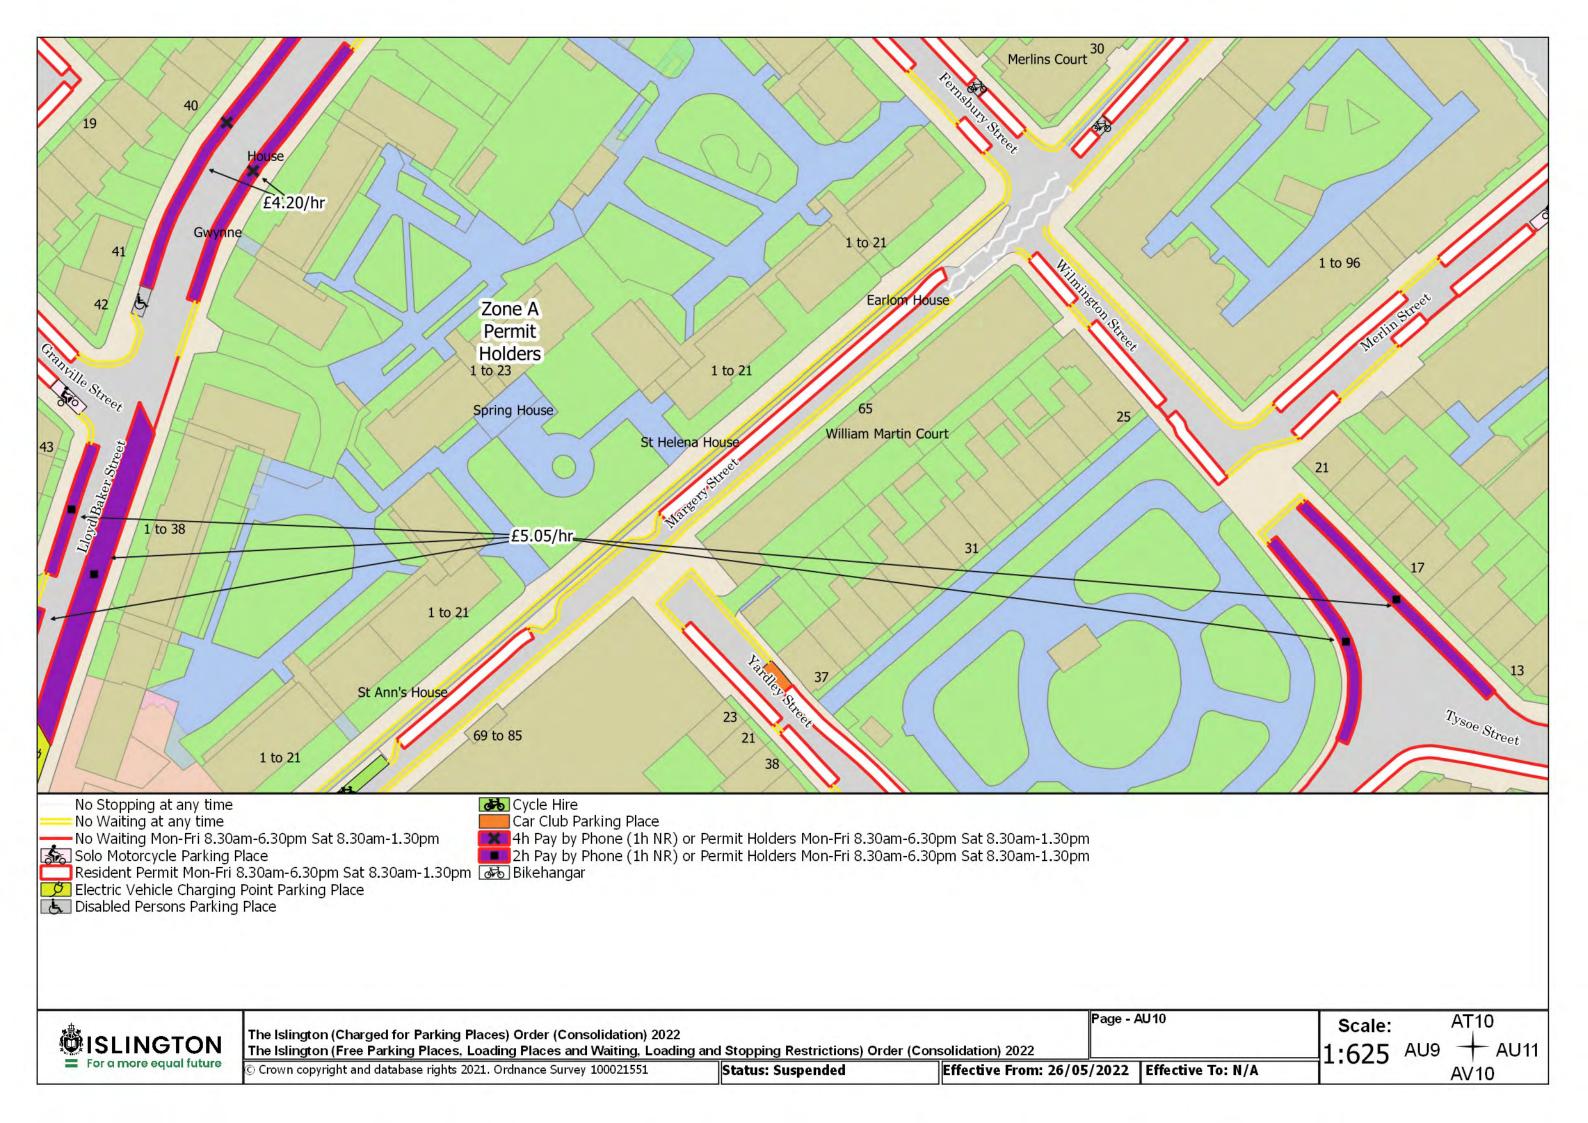

Status: Confirmed

Effective From: 26/05/2022 Effective To: N/A

Page - BC13 Revision Number - 0

BB13 Scale: 1:625BC12 +

SCHEDULE 7 – Map-based schedule of suspended map tiles If you are having difficulty accessing or interpreting the map tiles in this schedule please contact Public Realm.