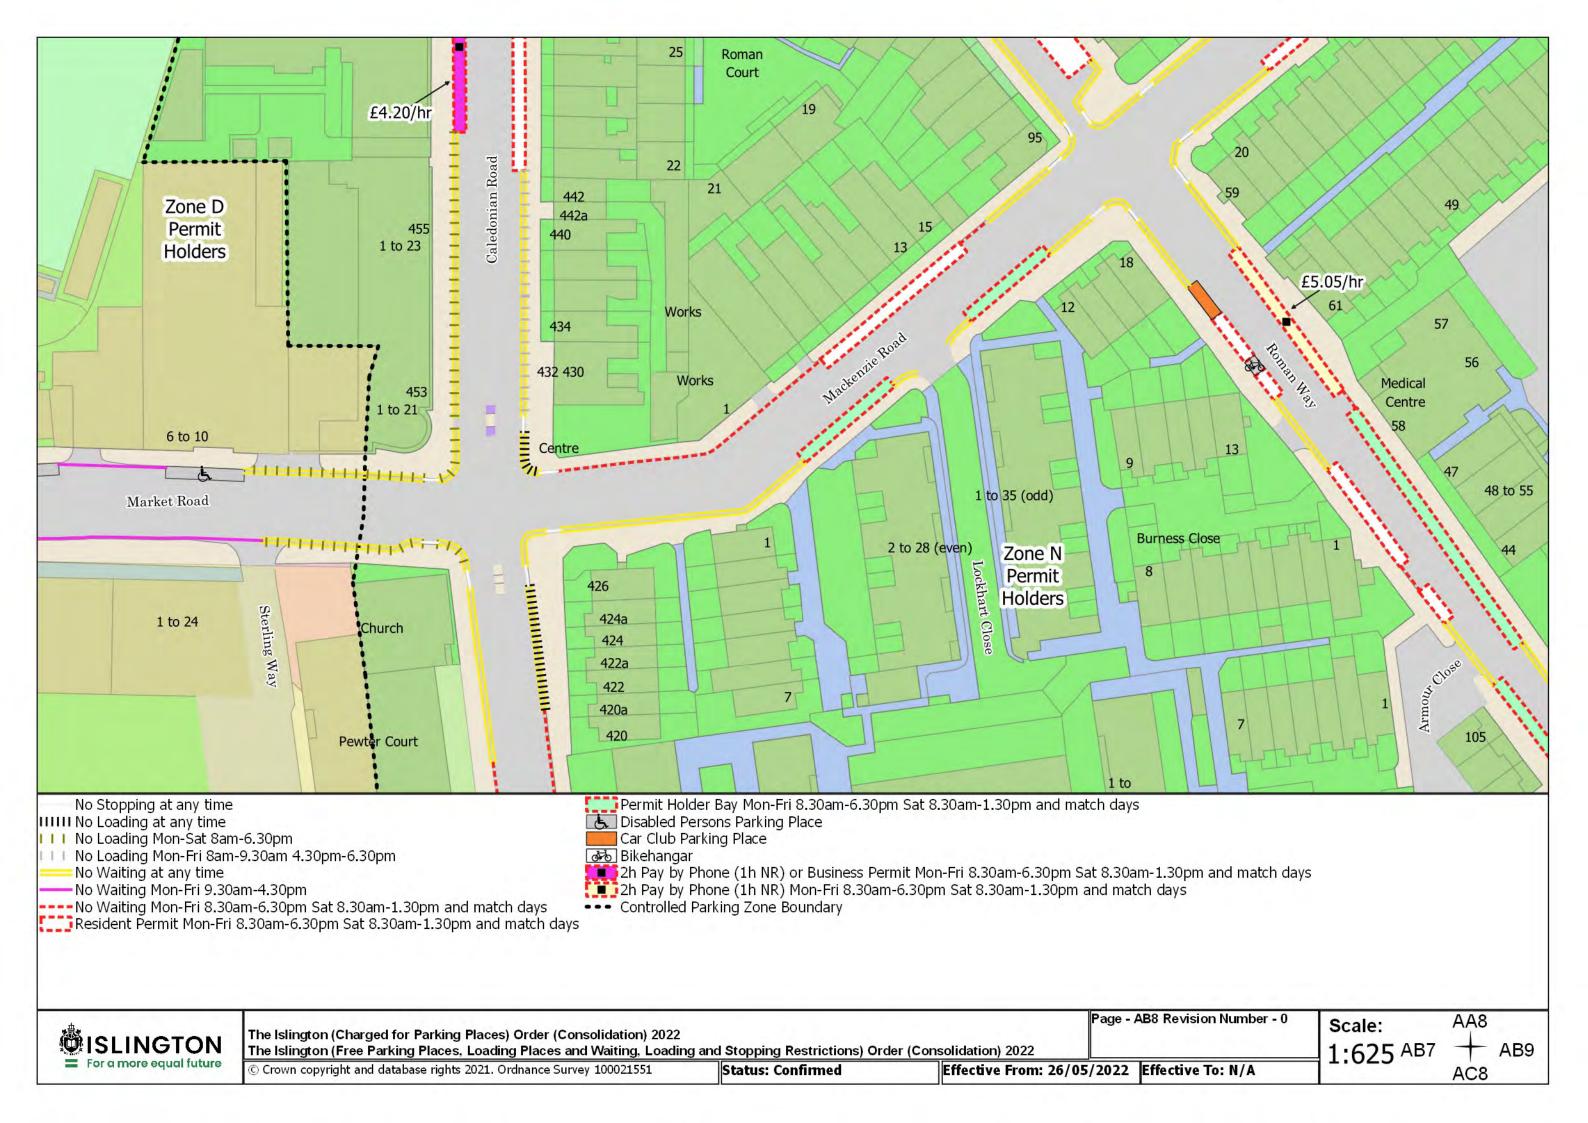

Resident Permit Mon-Fri 8.30am-6.30pm Sat 8.30am-1.30pm and match days ••• Controlled Parking Zone Boundary

Disabled Persons Parking Place

SISLINGTON For a more equal future

The Islington (Charged for Parking Places) Order (Consolidation) 2022

The Islington (Free Parking Places, Loading Places and Waiting, Loading and Stopping Restrictions) Order (Consolidation) 2022

© Crown copyright and database rights 2021. Ordnance Survey 100021551

Status: Confirmed

Page - AA20 Revision Number - 0 See article for match day restrictions.

Effective From: 26/05/2022 Effective To: N/A

Z20 Scale:

1:625<sup>AA19</sup>

**AB20** 

































































The Islington (Charged for Parking Places) Order (Consolidation) 2022 The Islington (Free Parking Places, Loading Places and Waiting, Loading and Stopping Restrictions) Order (Consolidation) 2022

© Crown copyright and database rights 2021. Ordnance Survey 100021551

Status: Confirmed

Effective From: 26/05/2022 Effective To: N/A

Page - AD5 Revision Number - 0

Scale: 1:625

AC5 + AD6 AE5





















































































































































































The Islington (Charged for Parking Places) Order (Consolidation) 2022
The Islington (Free Parking Places, Loading Places and Waiting, Loading and Stopping Restrictions)