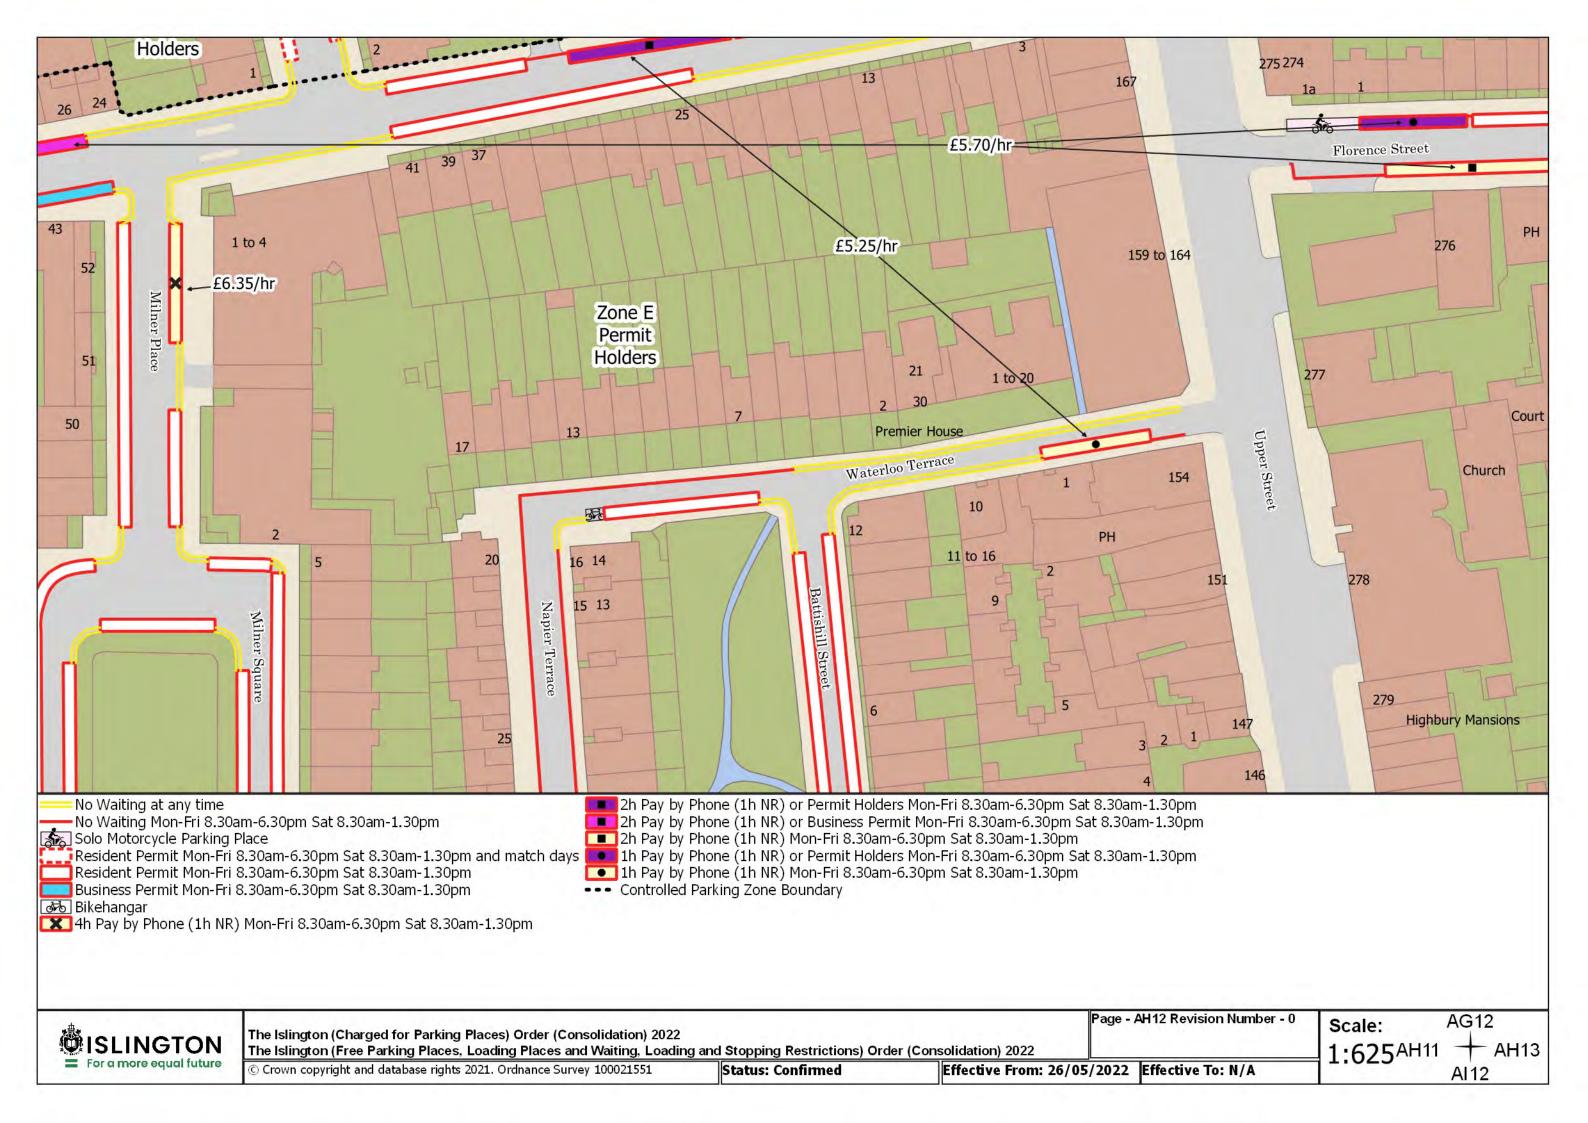

© Crown copyright and database rights 2021. Ordnance Survey 100021551

Status: Confirmed

Effective From: 26/05/2022 Effective To: N/A

Page - AK6 Revision Number - 0

Scale: 1:625 AJ6 + AK7

The Islington (Charged for Parking Places) Order (Consolidation) 2022 The Islington (Free Parking Places, Loading Places and Waiting, Loading and Stopping Restrictions) Order (Consolidation) 2022