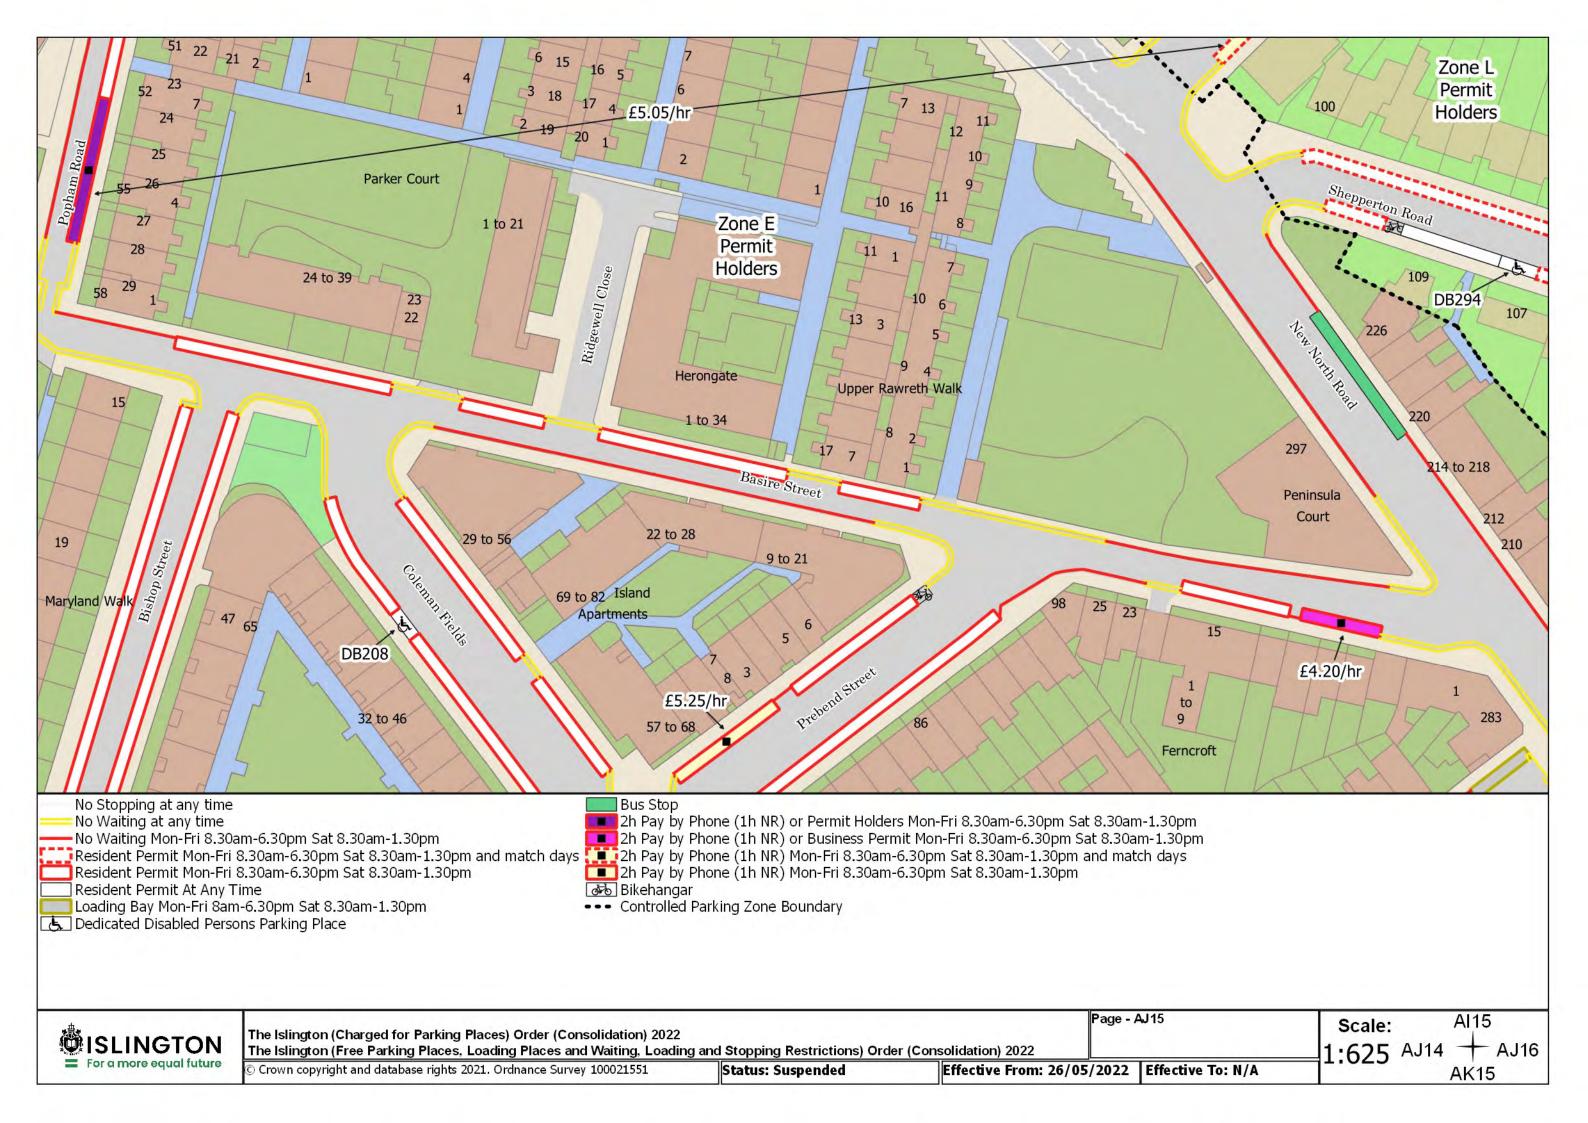

ed

Effective From: 26/05/2022 Effective To: N/A

Page - BA11 Revision Number - 0

Scale: 1:625 AZ11 + BA12



























ISLINGTON = For a more equal future

The Islington (Charged for Parking Places) Order (Consolidation) 2022
The Islington (Free Parking Places, Loading Places and Waiting, Loading and Stopping Restrictions) Order (Consolidation) 2022

© Crown copyright and database rights 2021. Ordnance Survey 100021551

Status: Confirmed

Effective From: 26/05/2022 Effective To: N/A

Page - BC13 Revision Number - 0

BB13 Scale: 1:625BC12 +



SCHEDULE 7 – Map-based schedule of suspended map tiles If you are having difficulty accessing or interpreting the map tiles in this schedule please contact Public Realm.





























































































## **EXPLANATORY NOTE**

(This Note is not part of the Order)

## This Order:-

- (a) consolidates the provisions of all existing permanent Orders currently having effect in designating charged-for on-street parking places on streets in the London Borough of Islington;
- (b) updates the terms and conditions for the use of charged-for on-street parking places set by those Orders, including any applicable exemptions, so as to reflect the Council's current parking policy; and
- (c) provides for the use of a 'map-based' schedule, to be read in conjunction with the consolidated Order, describing the location and type of the charged-for on-street parking places, the hours of operation of those parking places, and where applicable, permits to be granted in respect of o