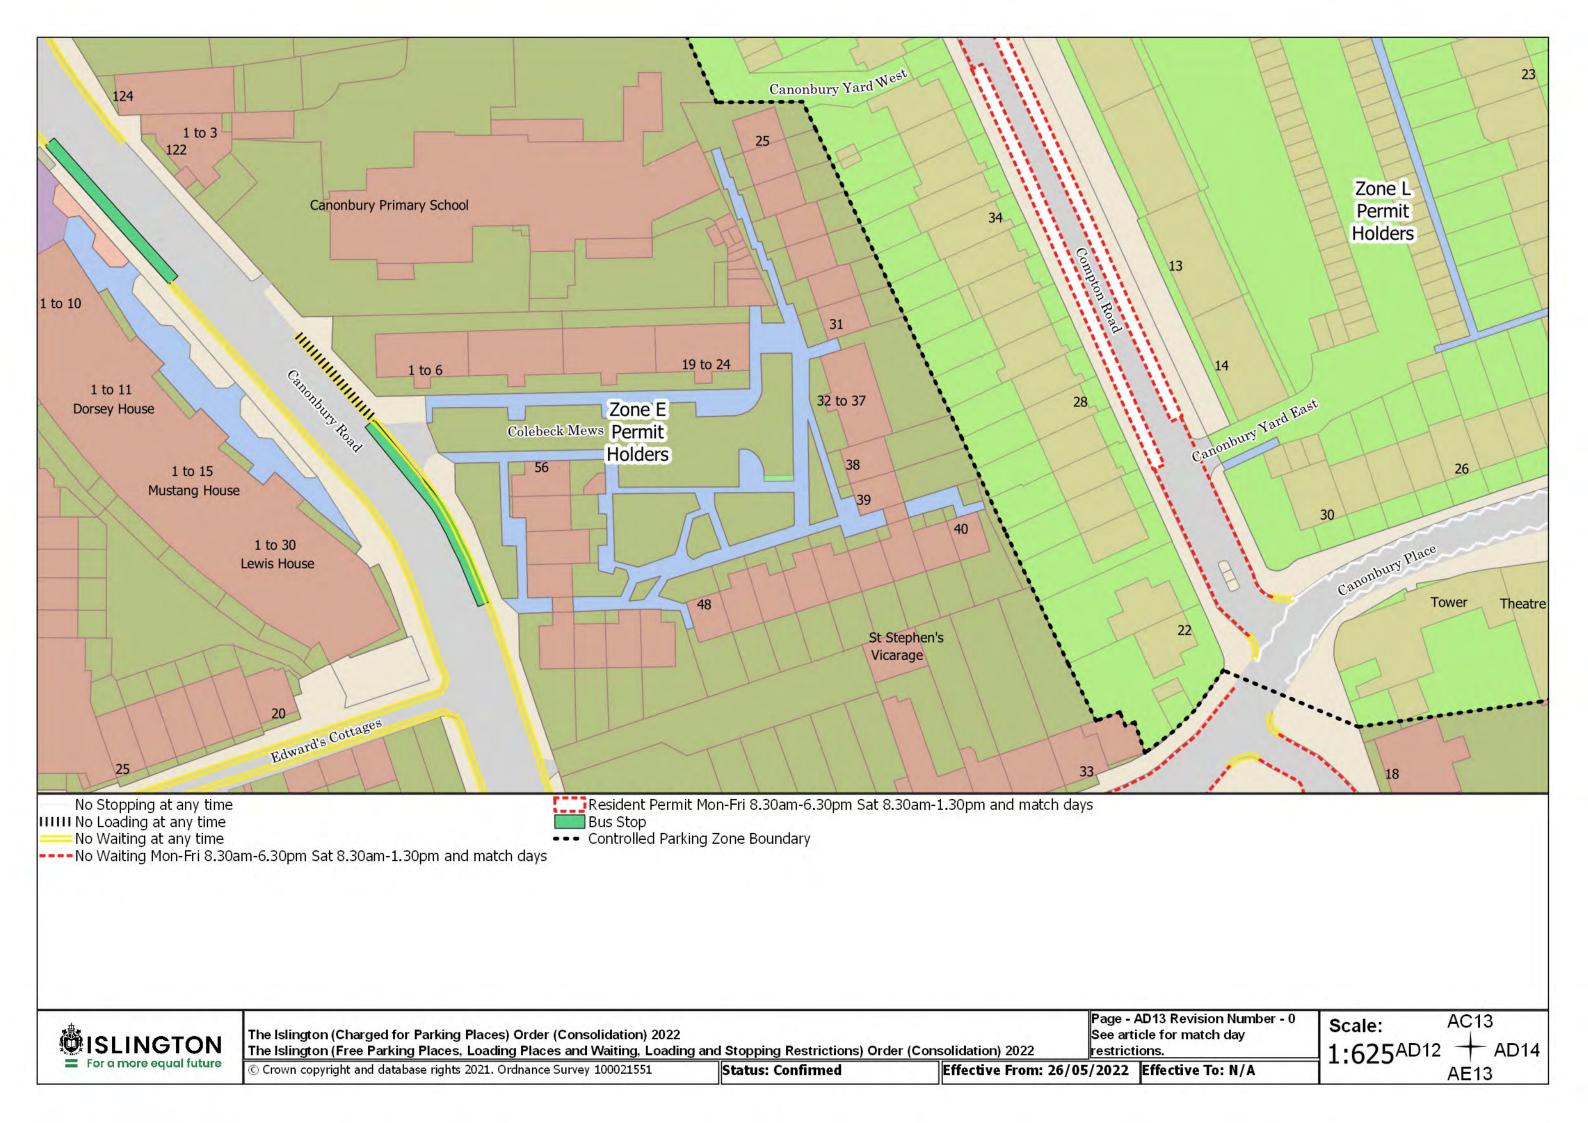

© Crown copyright and database rights 2021. Ordnance Survey 100021551

Status: Confirmed

Effective From: 26/05/2022 Effective To: N/A

Page - AD5 Revision Number - 0

Scale: 1:625

AC5 + AD6 AE5

The Islington (Charged for Parking Places) Order (Consolidation) 2022
The Islington (Free Parking Places, Loading Places and Waiting, Loading and Stopping Restrictions) Order (Consolidation) 2022