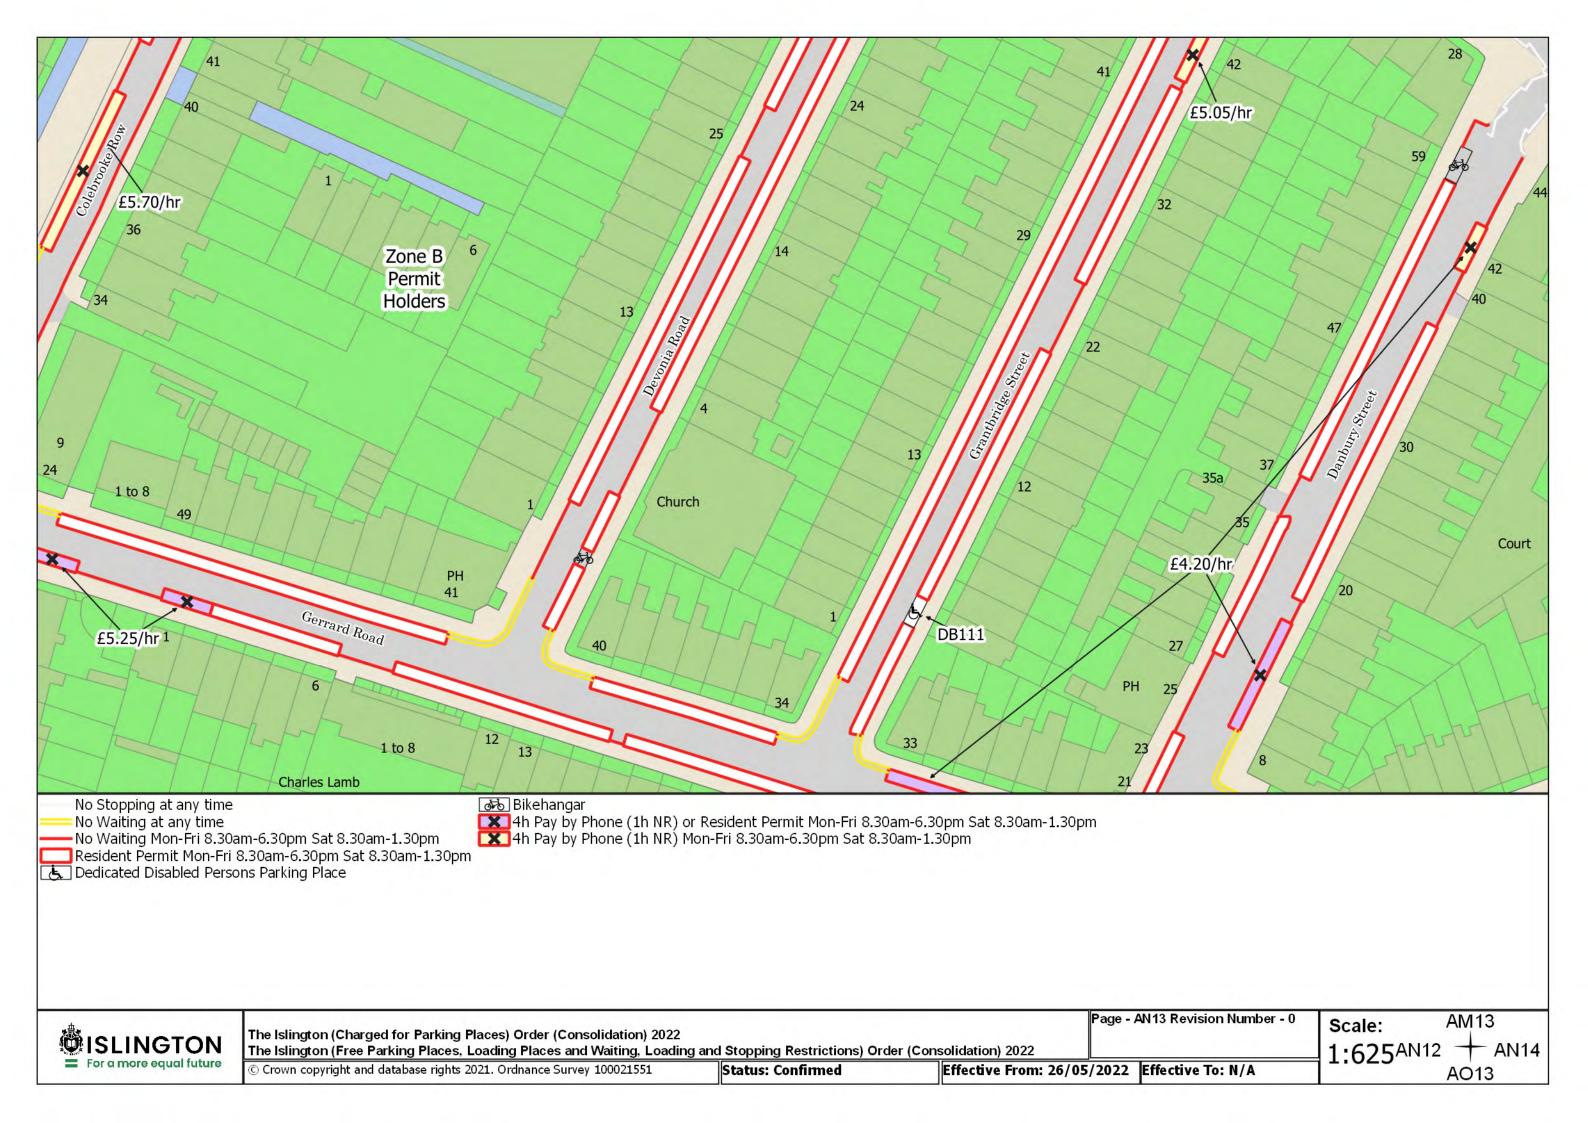

Resident Permit Mon-Fri 8.30am-6.30pm Sat 8.30am-1.30pm and match days ••• Controlled Parking Zone Boundary

Disabled Persons Parking Place

SISLINGTON For a more equal future

The Islington (Charged for Parking Places) Order (Consolidation) 2022

The Islington (Free Parking Places, Loading Places and Waiting, Loading and Stopping Restrictions) Order (Consolidation) 2022

© Crown copyright and database rights 2021. Ordnance Survey 100021551

Status: Confirmed