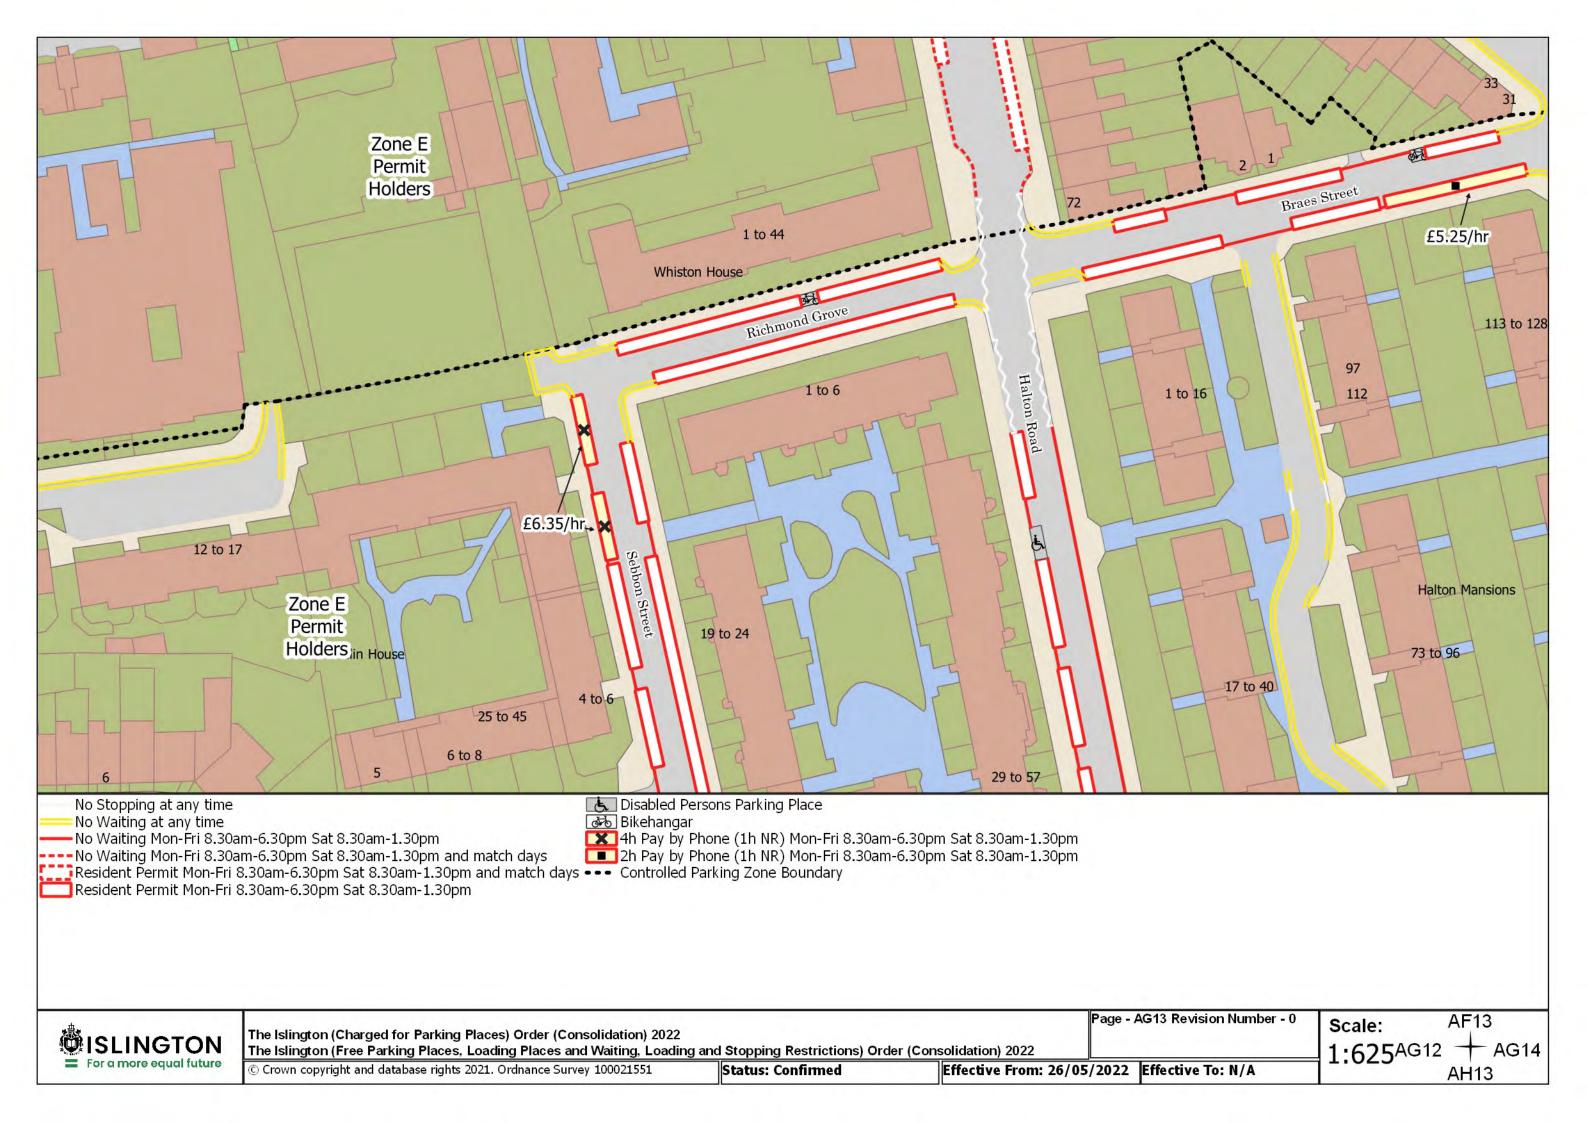

Resident Permit Mon-Fri 8.30am-6.30pm Sat 8.30am-1.30pm and match days ••• Controlled Parking Zone Boundary

Disabled Persons Parking Place

SISLINGTON For a more equal future

The Islington (Charged for Parking Places) Order (Consolidation) 2022

The Islington (Free Parking Places, Loading Places and Waiting, Loading and Stopping Restrictions) Order (Consolidation) 2022

© Crown copyright and database rights 2021. Ordnance Survey 100021551

Status: Confirmed

Page - AA20 Revision Number - 0 See article for match day restrictions.

Effective From: 26/05/2022 Effective To: N/A

Z20 Scale:

1:625<sup>AA19</sup>

**AB20** 

The Islington (Charged for Parking Places) Order (Consolidation) 2022 The Islington (Free Parking Places, Loading Places and Waiting, Loading and Stopping Restrictions) Order (Consolidation) 2022