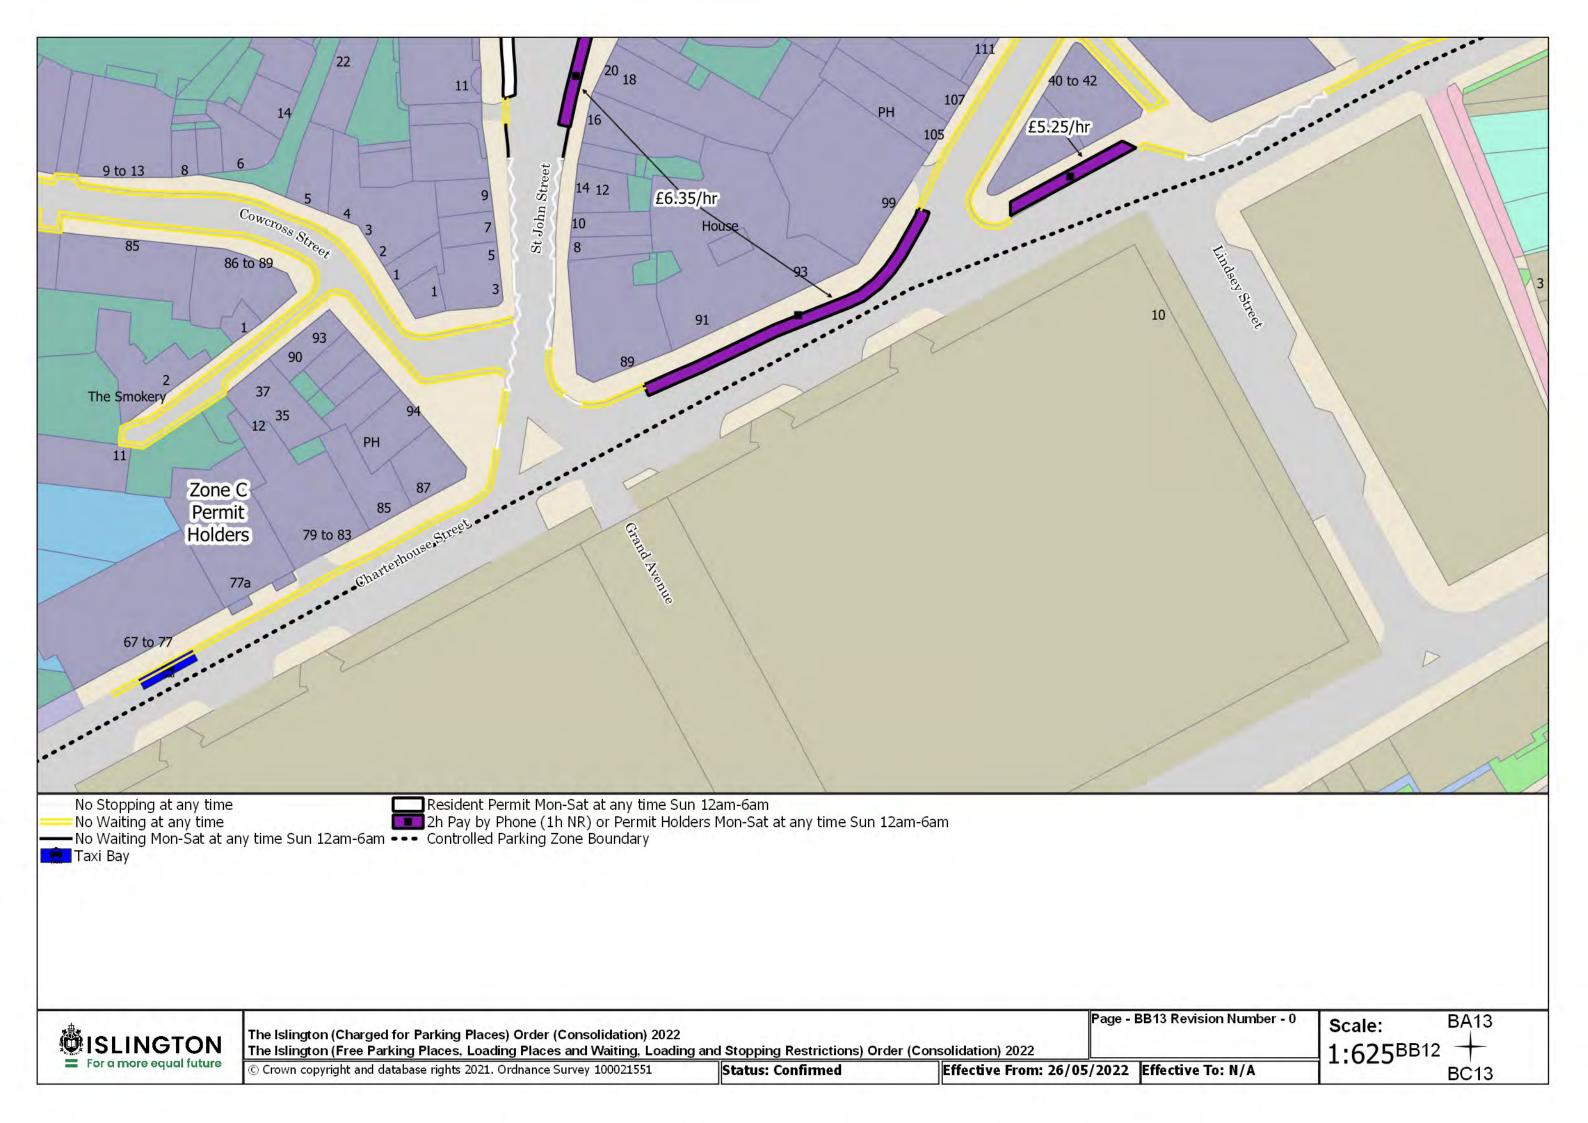

Status: Confirmed

Effective From: 26/05/2022 Effective To: N/A

Page - BC13 Revision Number - 0

BB13 Scale: 1:625BC12 +

SCHEDULE 7 – Map-based schedule of suspended map tiles If you are having difficulty accessing or interpreting the map tiles in this schedule please contact Public Realm.