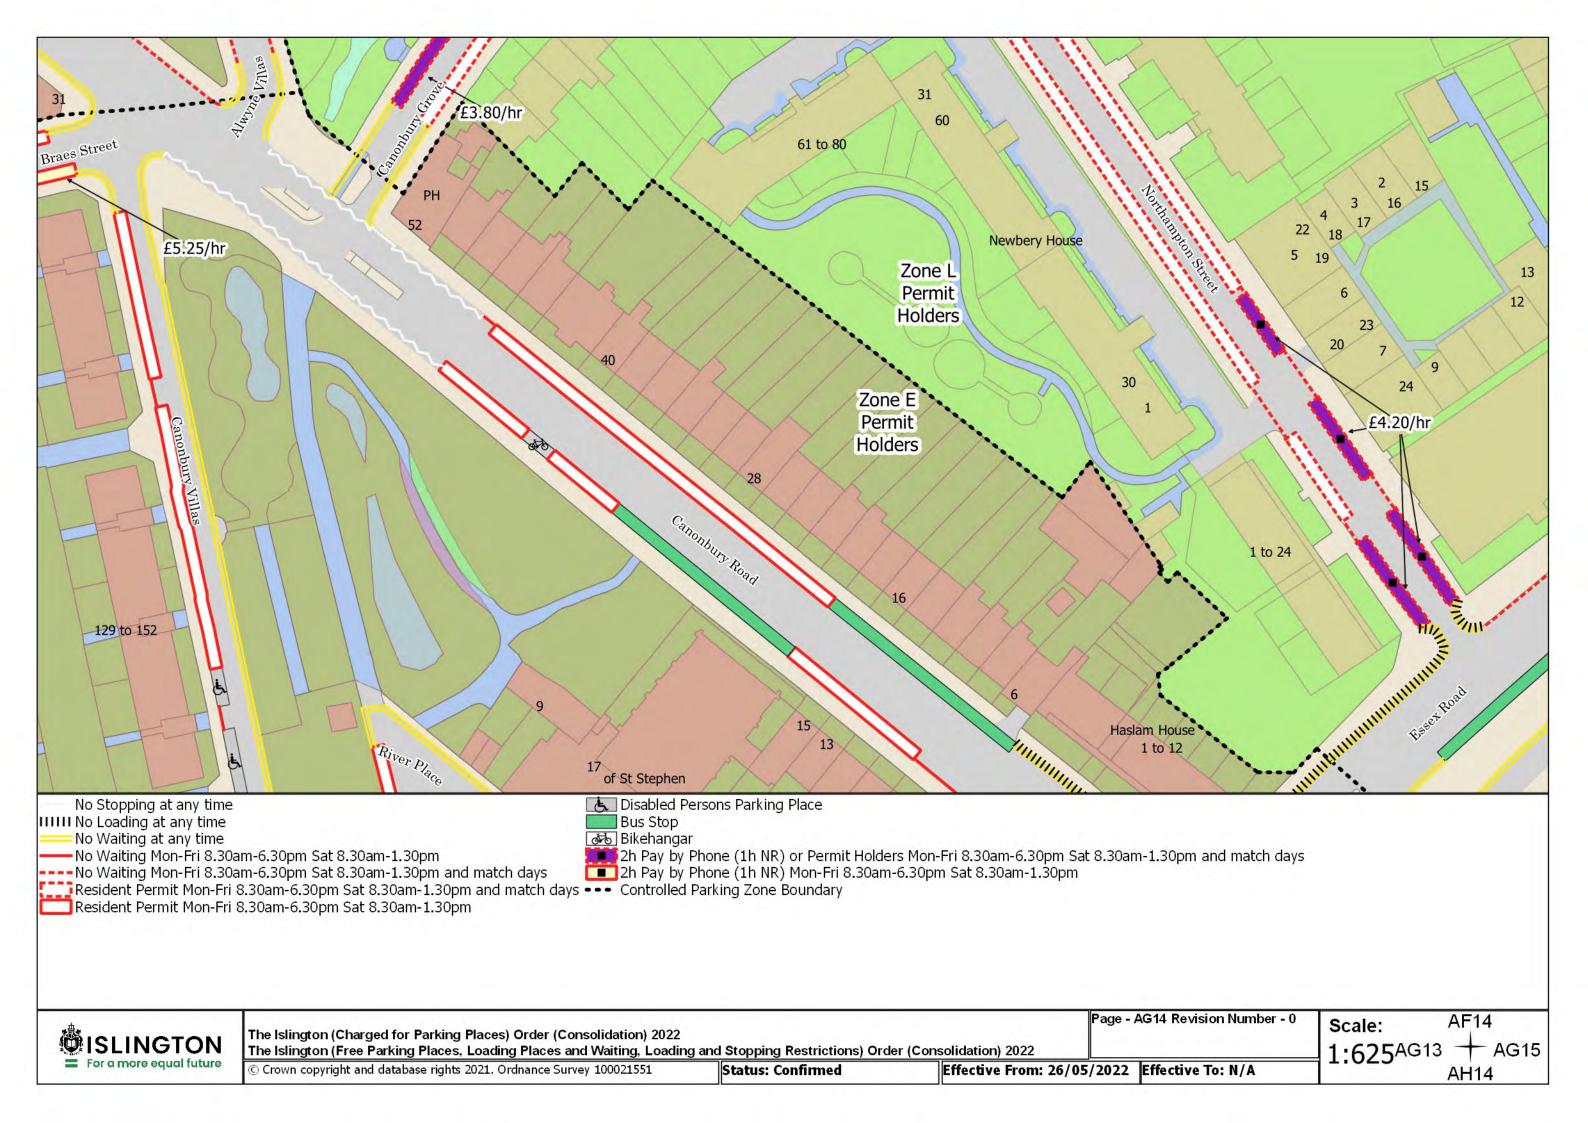

Resident Permit Mon-Fri 8.30am-6.30pm Sat 8.30am-1.30pm and match days ••• Controlled Parking Zone Boundary

Disabled Persons Parking Place

SISLINGTON For a more equal future

The Islington (Charged for Parking Places) Order (Consolidation) 2022

The Islington (Free Parking Places, Loading Places and Waiting, Loading and Stopping Restrictions) Order (Consolidation) 2022

© Crown copyright and database rights 2021. Ordnance Survey 100021551

Status: Confirmed

Page - AA20 Revision Number - 0 See article for match day restrictions.

Effective From: 26/05/2022 Effective To: N/A

Z20 Scale:

1:625<sup>AA19</sup>

**AB20** 

The Islington (Charged for Parking Places) Order (Consolidation) 2022 The Islington (Free Parking Places, Loading Places and Waiting, Loading and Stopping Restrictions) Order (Consolidation) 2022