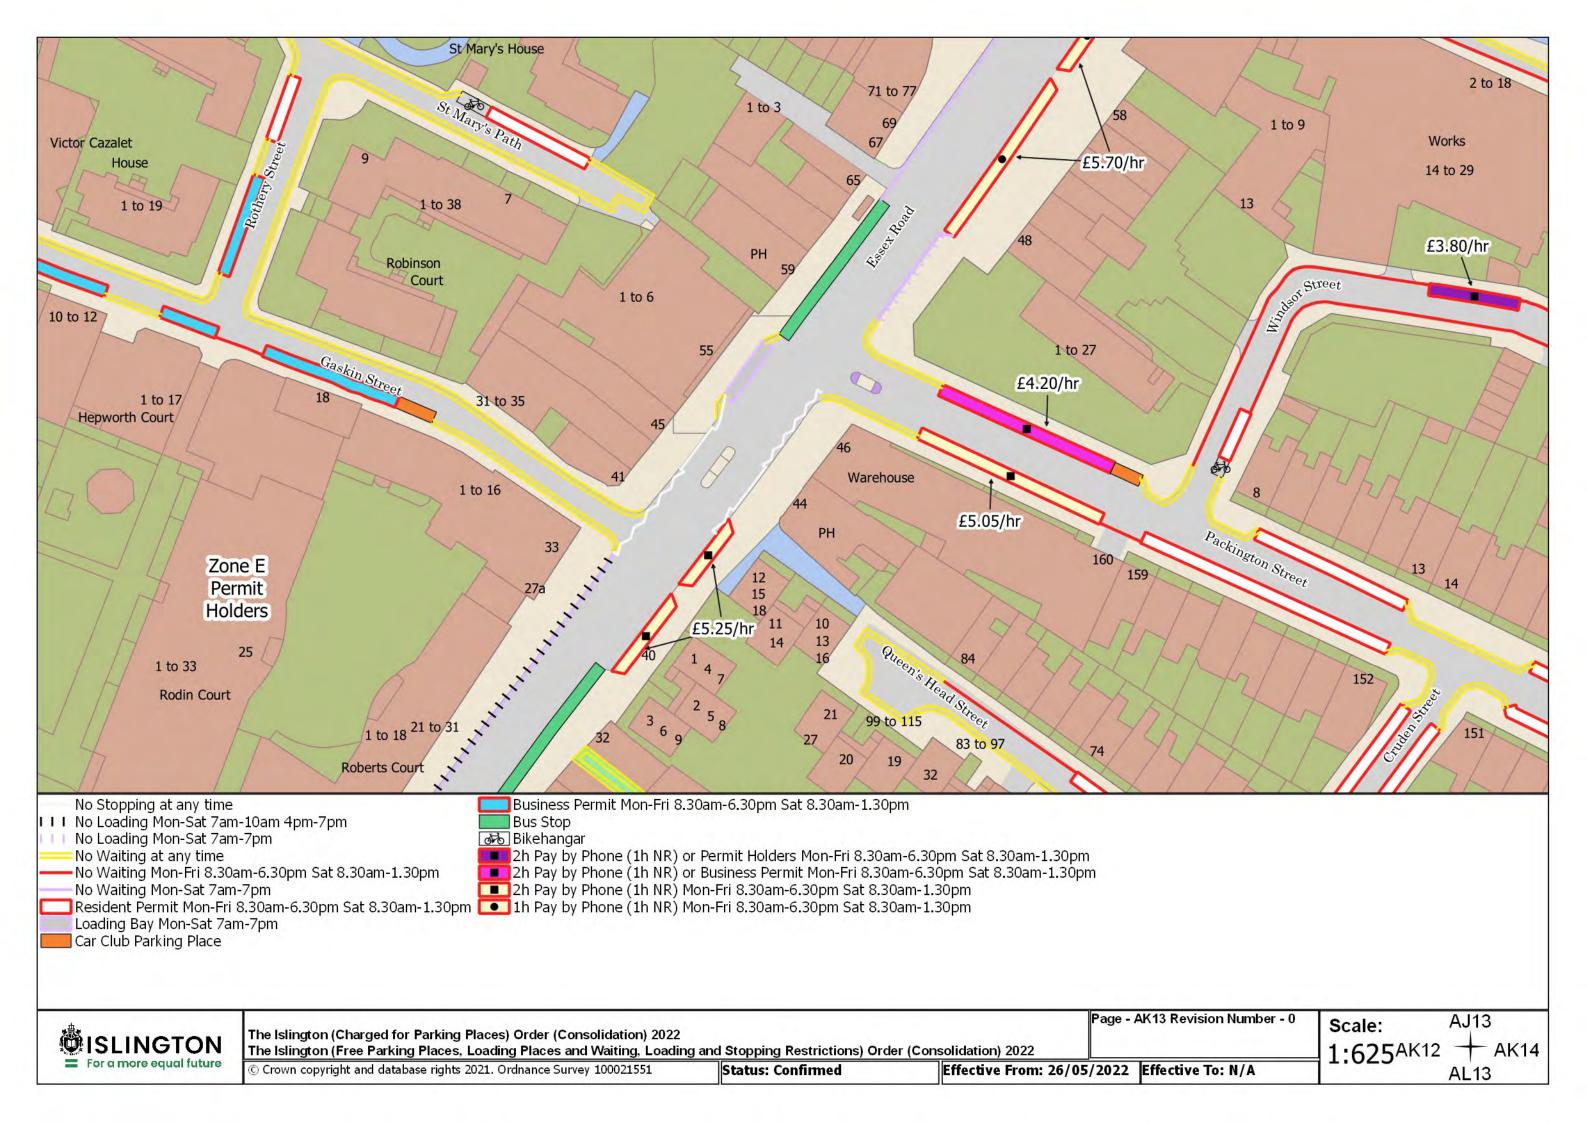

© Crown copyright and database rights 2021. Ordnance Survey 100021551

Status: Confirmed

Effective From: 26/05/2022 Effective To: N/A

Page - AK6 Revision Number - 0

Scale: 1:625 AJ6 + AK7

The Islington (Charged for Parking Places) Order (Consolidation) 2022 The Islington (Free Parking Places, Loading Places and Waiting, Loading and Stopping Restrictions) Order (Consolidation) 2022