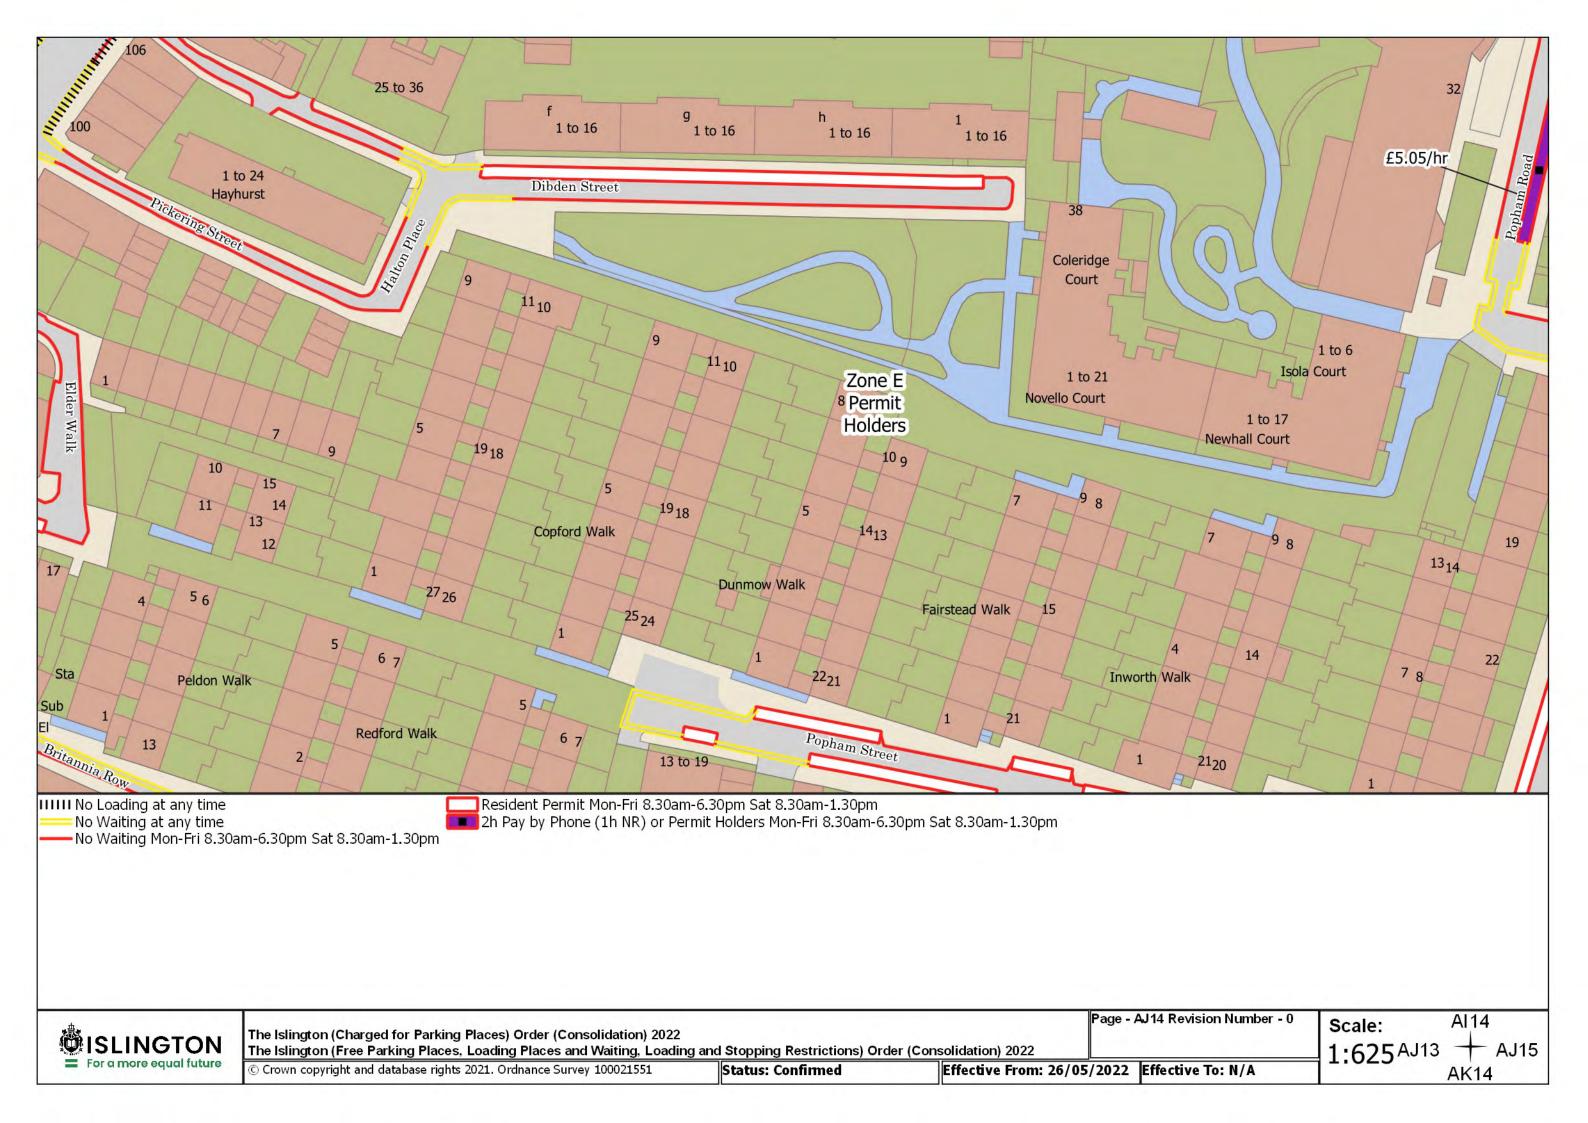

Resident Permit Mon-Fri 8.30am-6.30pm Sat 8.30am-1.30pm and match days ••• Controlled Parking Zone Boundary

Disabled Persons Parking Place

SISLINGTON For a more equal future

The Islington (Charged for Parking Places) Order (Consolidation) 2022

The Islington (Free Parking Places, Loading Places and Waiting, Loading and Stopping Restrictions) Order (Consolidation) 2022

© Crown copyright and database rights 2021. Ordnance Survey 100021551

Status: Confirmed

Page - AA20 Revision Number - 0 See article for match day restrictions.

Effective From: 26/05/2022 Effective To: N/A

Z20 Scale:

1:625<sup>AA19</sup>

**AB20** 

The Islington (Charged for Parking Places) Order (Consolidation) 2022 The Islington (Free Parking Places, Loading Places and Waiting, Loading and Stopping Restrictions) Order (Consolidation) 2022