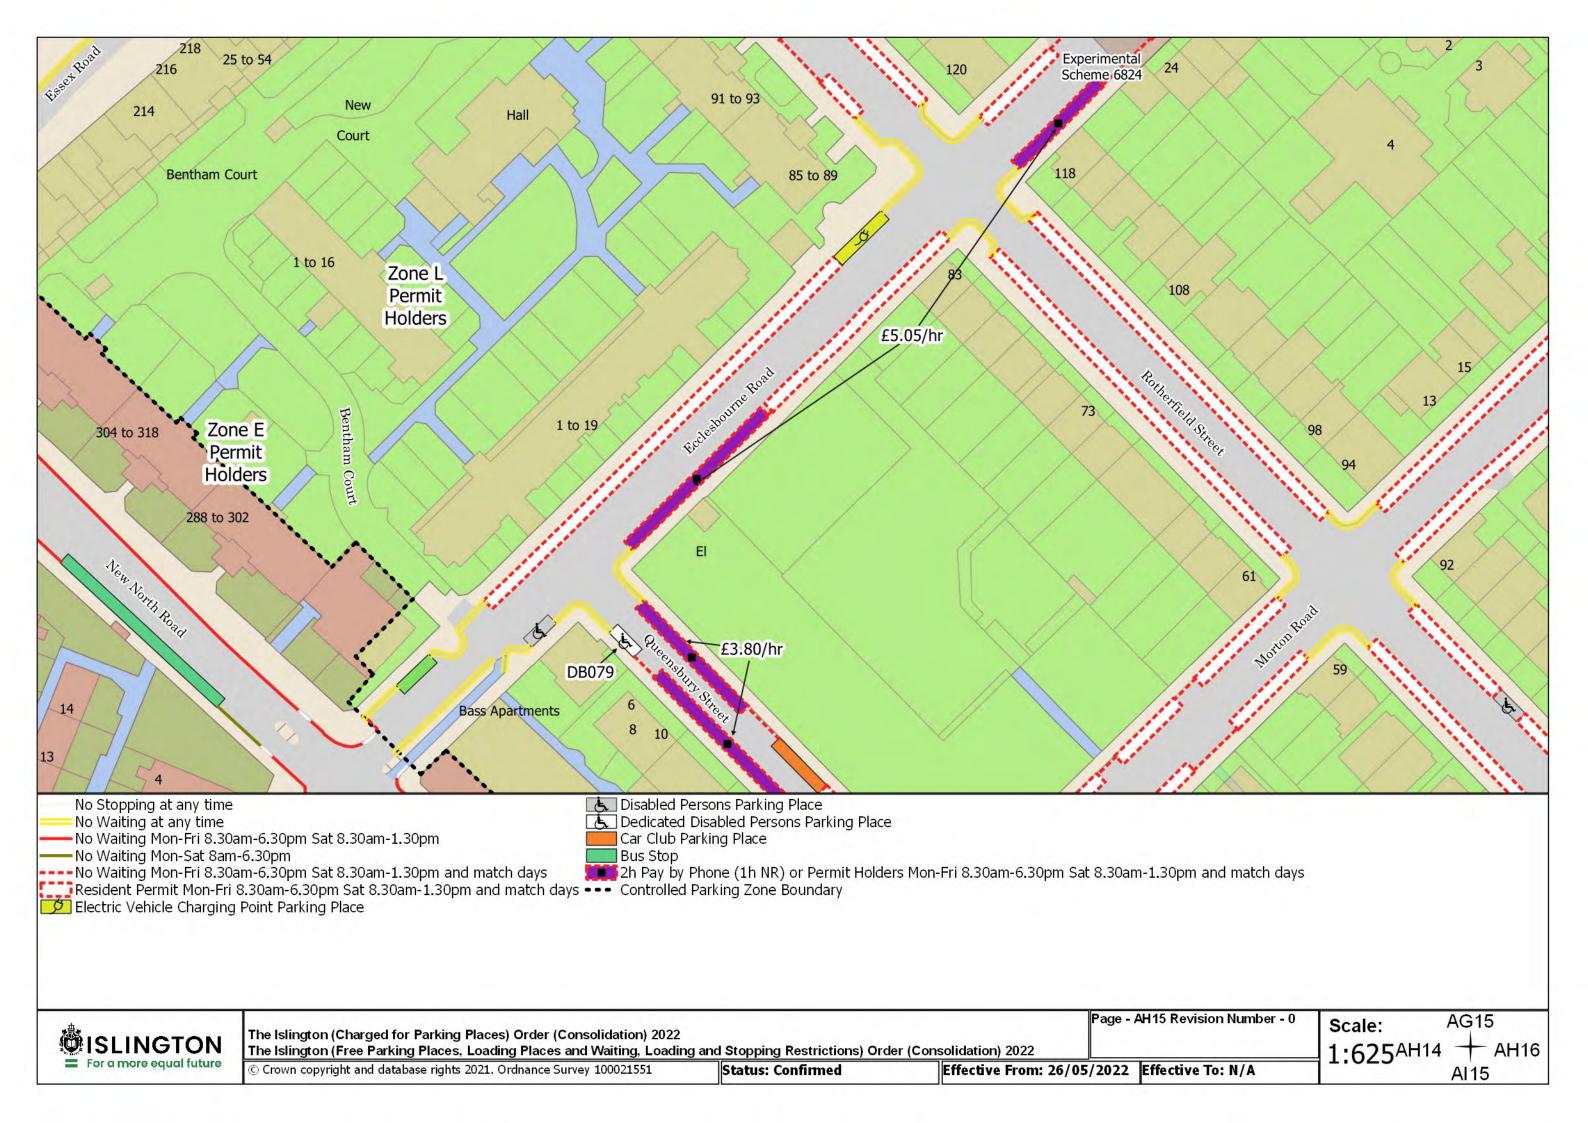

Resident Permit Mon-Fri 8.30am-6.30pm Sat 8.30am-1.30pm and match days ••• Controlled Parking Zone Boundary

Disabled Persons Parking Place

SISLINGTON For a more equal future

The Islington (Charged for Parking Places) Order (Consolidation) 2022

The Islington (Free Parking Places, Loading Places and Waiting, Loading and Stopping Restrictions) Order (Consolidation) 2022

© Crown copyright and database rights 2021. Ordnance Survey 100021551

Status: Confirmed

Page - AA20 Revision Number - 0 See article for match day restrictions.

Effective From: 26/05/2022 Effective To: N/A

Z20 Scale:

1:625<sup>AA19</sup>

**AB20** 

The Islington (Charged for Parking Places) Order (Consolidation) 2022 The Islington (Free Parking Places, Loading Places and Waiting, Loading and Stopping Restrictions) Order (Consolidation) 2022