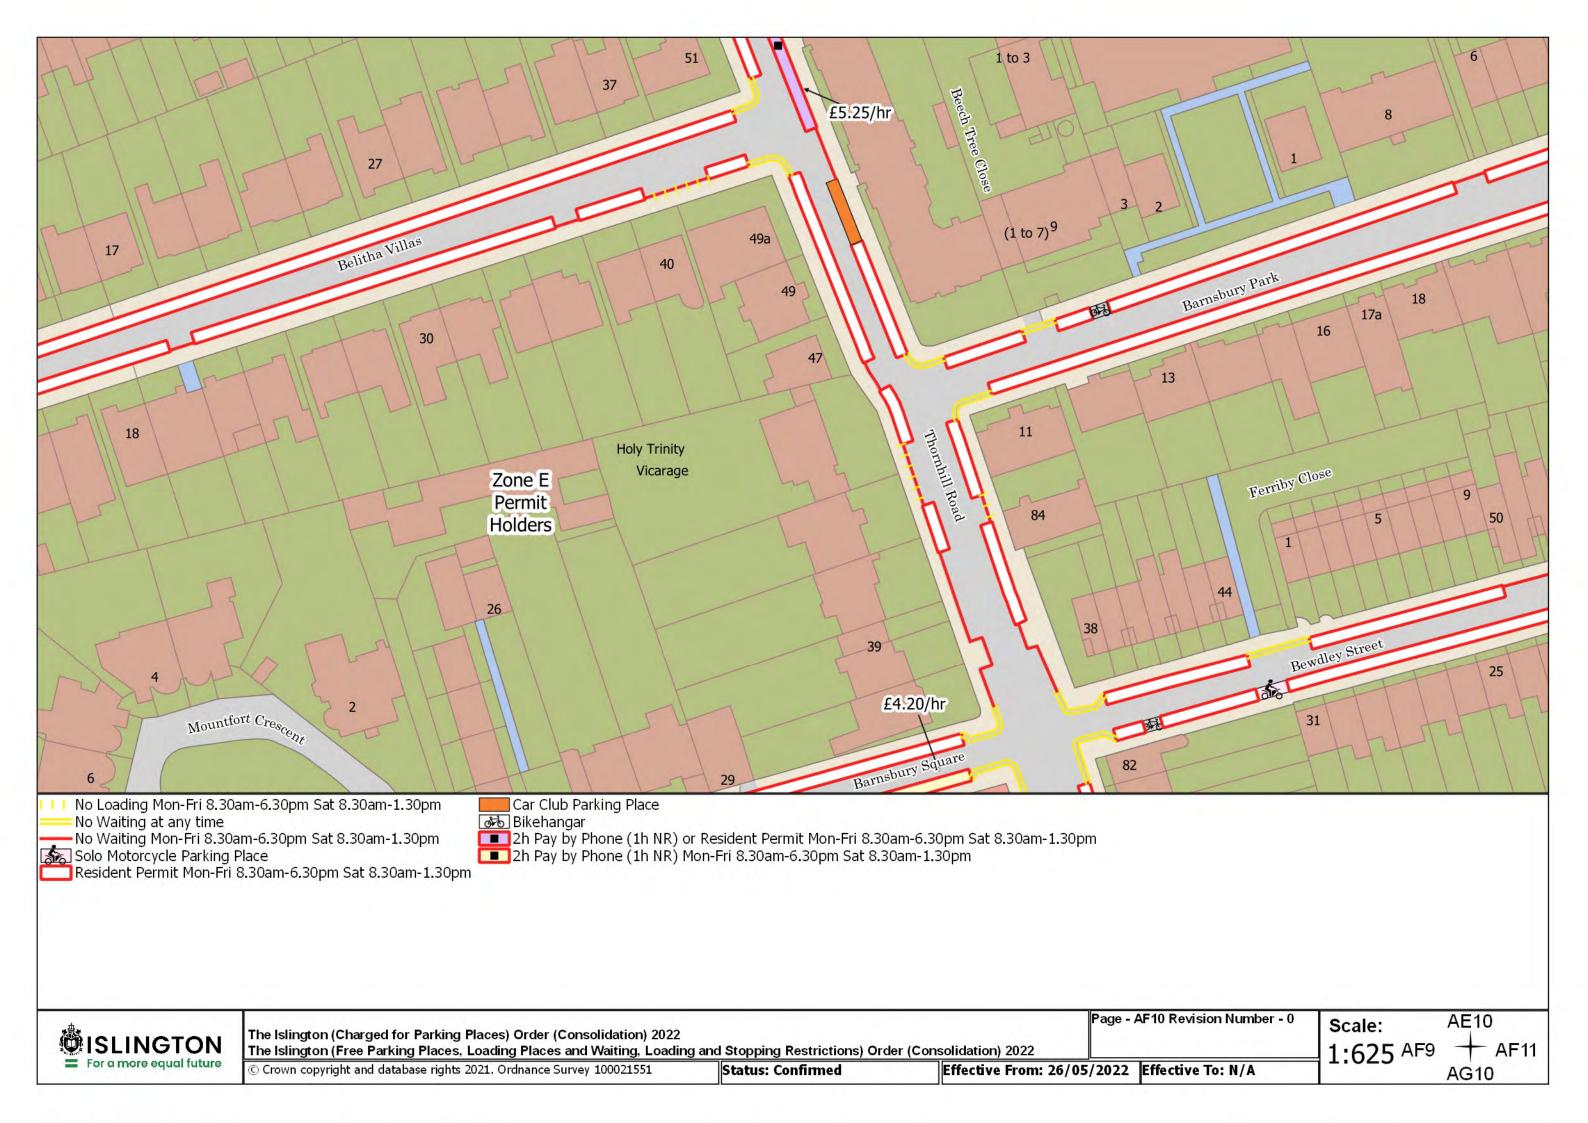

© Crown copyright and database rights 2021. Ordnance Survey 100021551

Status: Confirmed

Effective From: 26/05/2022 Effective To: N/A

Page - AD5 Revision Number - 0

Scale: 1:625

AC5 + AD6 AE5

The Islington (Charged for Parking Places) Order (Consolidation) 2022
The Islington (Free Parking Places, Loading Places and Waiting, Loading and Stopping Restrictions) Order (Consolidation) 2022