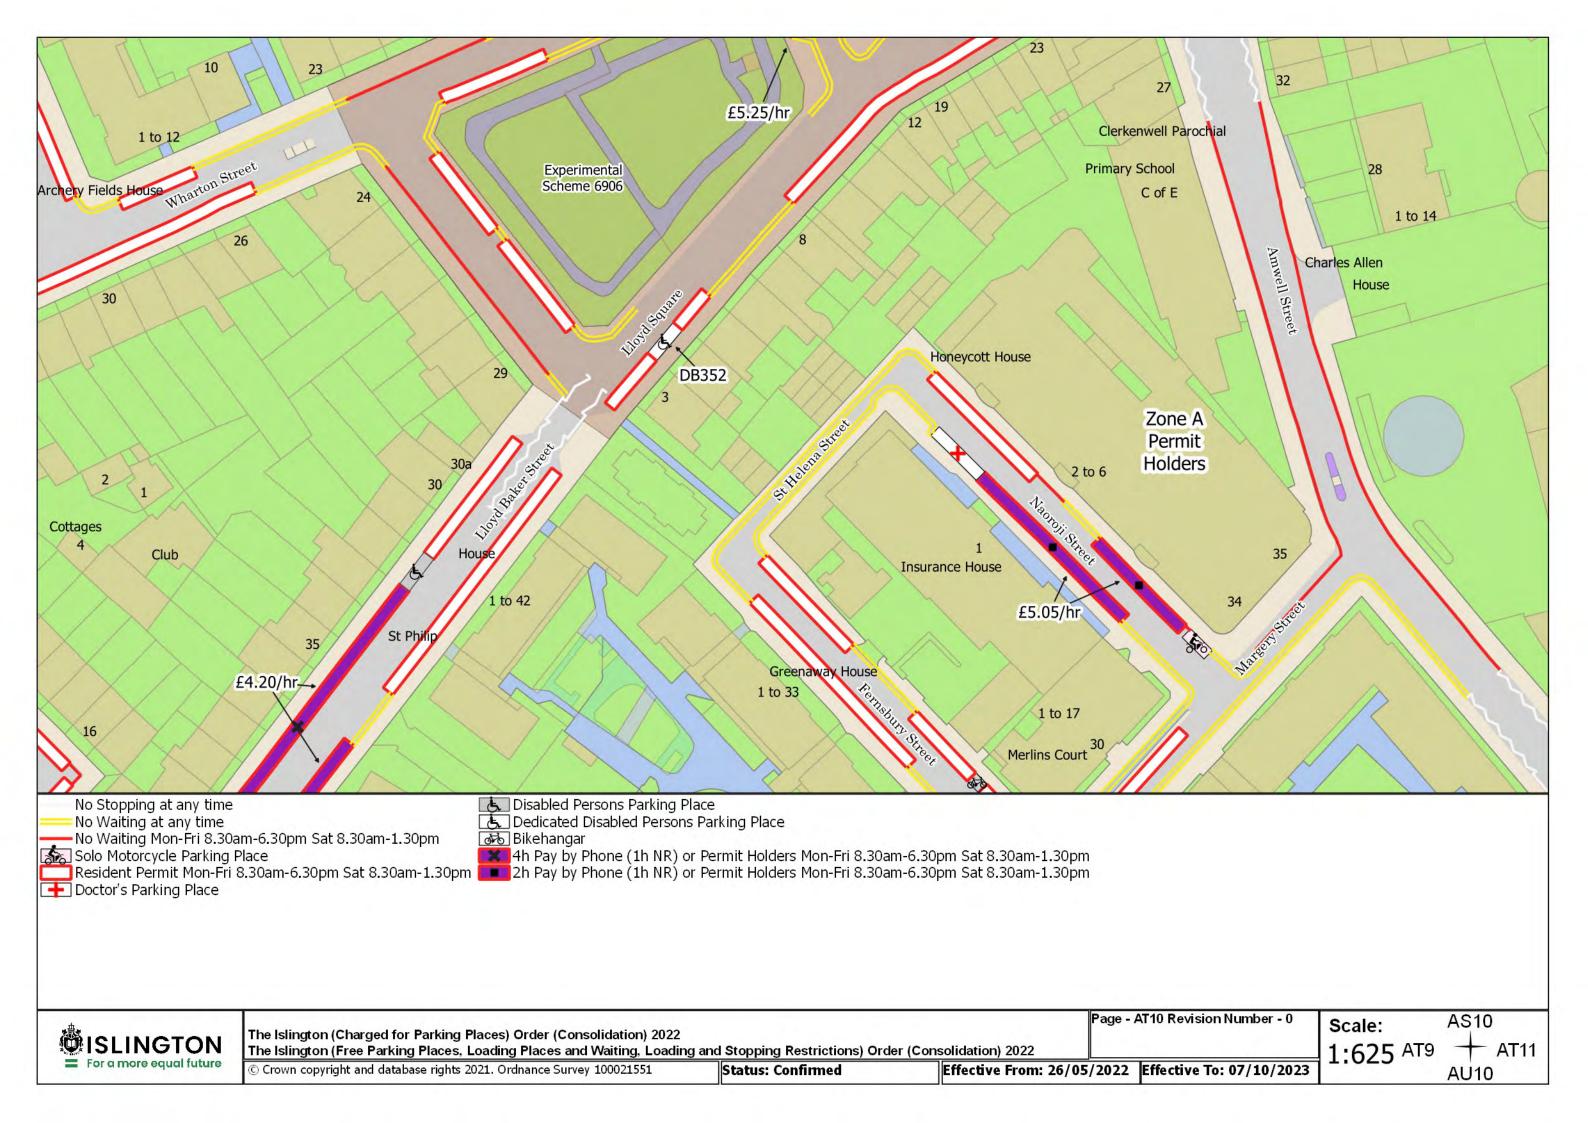

Resident Permit Mon-Fri 8.30am-6.30pm Sat 8.30am-1.30pm and match days ••• Controlled Parking Zone Boundary

Disabled Persons Parking Place

SISLINGTON For a more equal future

The Islington (Charged for Parking Places) Order (Consolidation) 2022

The Islington (Free Parking Places, Loading Places and Waiting, Loading and Stopping Restrictions) Order (Consolidation) 2022

© Crown copyright and database rights 2021. Ordnance Survey 100021551

Status: Confirmed

Page - AA20 Revision Number - 0 See article for match day restrictions.

Effective From: 26/05/2022 Effective To: N/A

Z20 Scale:

1:625<sup>AA19</sup>

**AB20** 

The Islington (Charged for Parking Places) Order (Consolidation) 2022 The Islington (Free Parking Places, Loading Places and Waiting, Loading and Stopping Restrictions) Order (Consolidation) 2022