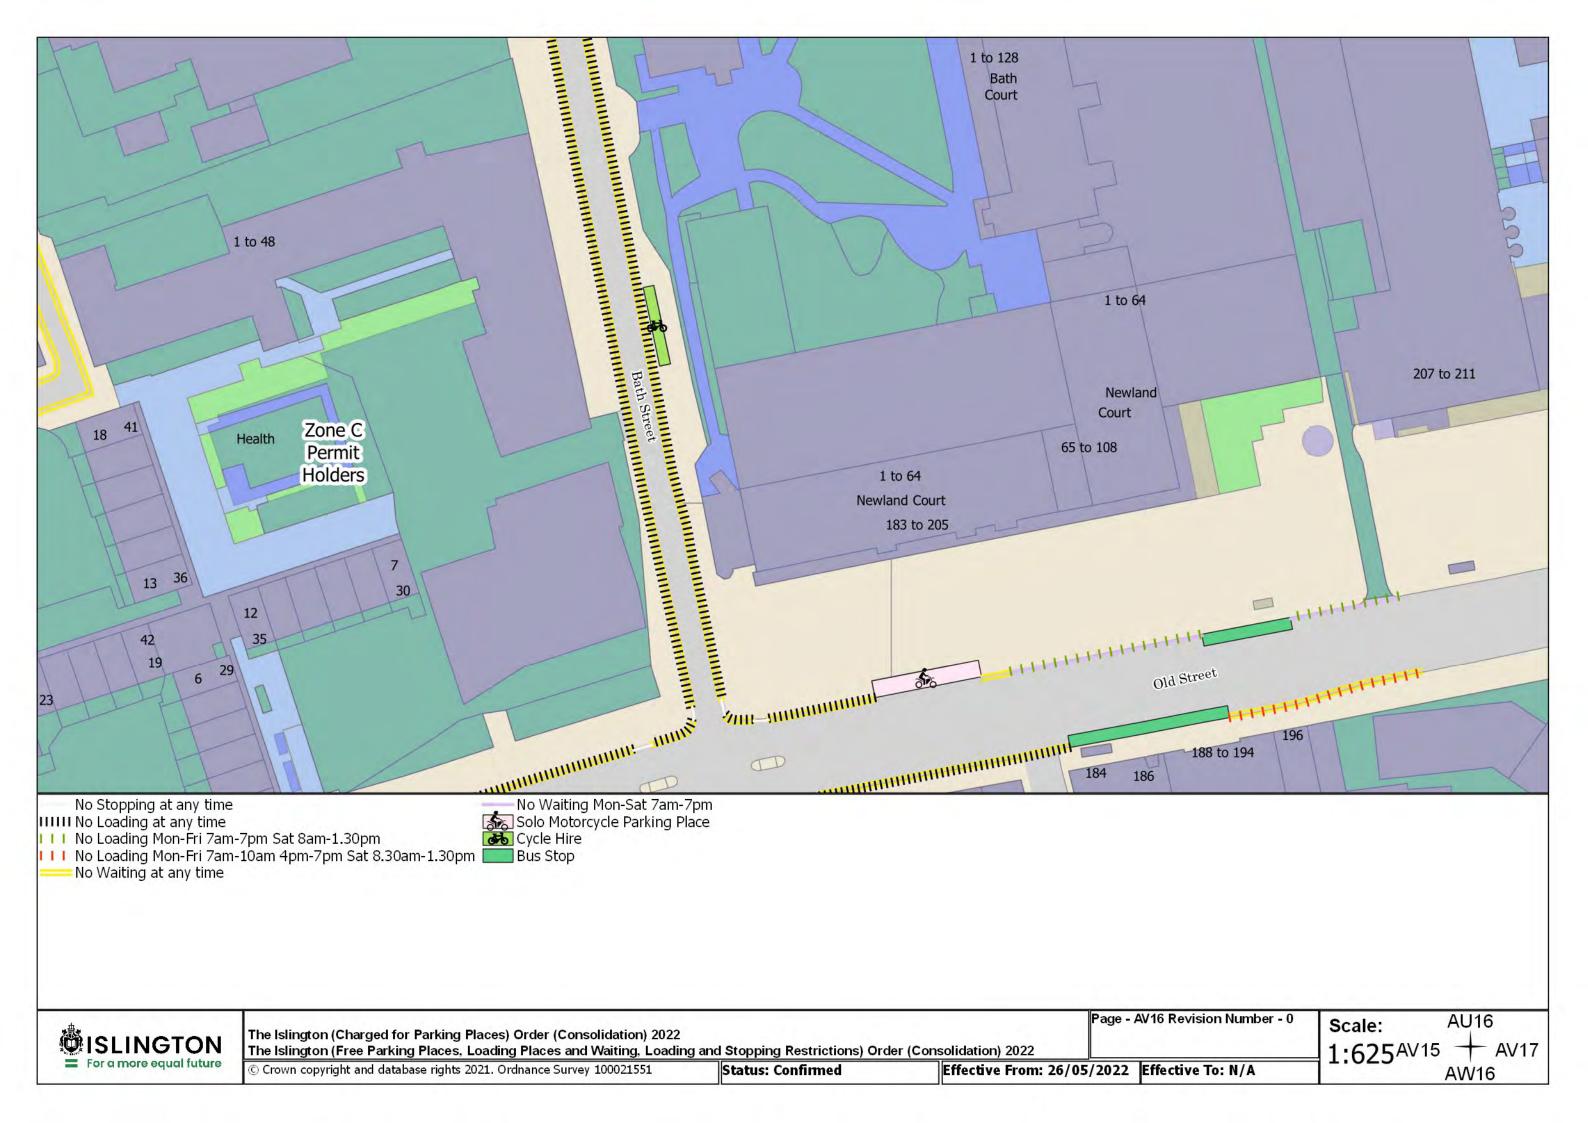

Resident Permit Mon-Fri 8.30am-6.30pm Sat 8.30am-1.30pm and match days ••• Controlled Parking Zone Boundary

Disabled Persons Parking Place

SISLINGTON For a more equal future

The Islington (Charged for Parking Places) Order (Consolidation) 2022

The Islington (Free Parking Places, Loading Places and Waiting, Loading and Stopping Restrictions) Order (Consolidation) 2022

© Crown copyright and database rights 2021. Ordnance Survey 100021551

Status: Confirmed

Page - AA20 Revision Number - 0 See article for match day restrictions.

Effective From: 26/05/2022 Effective To: N/A

Z20 Scale:

1:625<sup>AA19</sup>

**AB20** 

The Islington (Charged for Parking Places) Order (Consolidation) 2022 The Islington (Free Parking Places, Loading Places and Waiting, Loading and Stopping Restrictions) Order (Consolidation) 2022