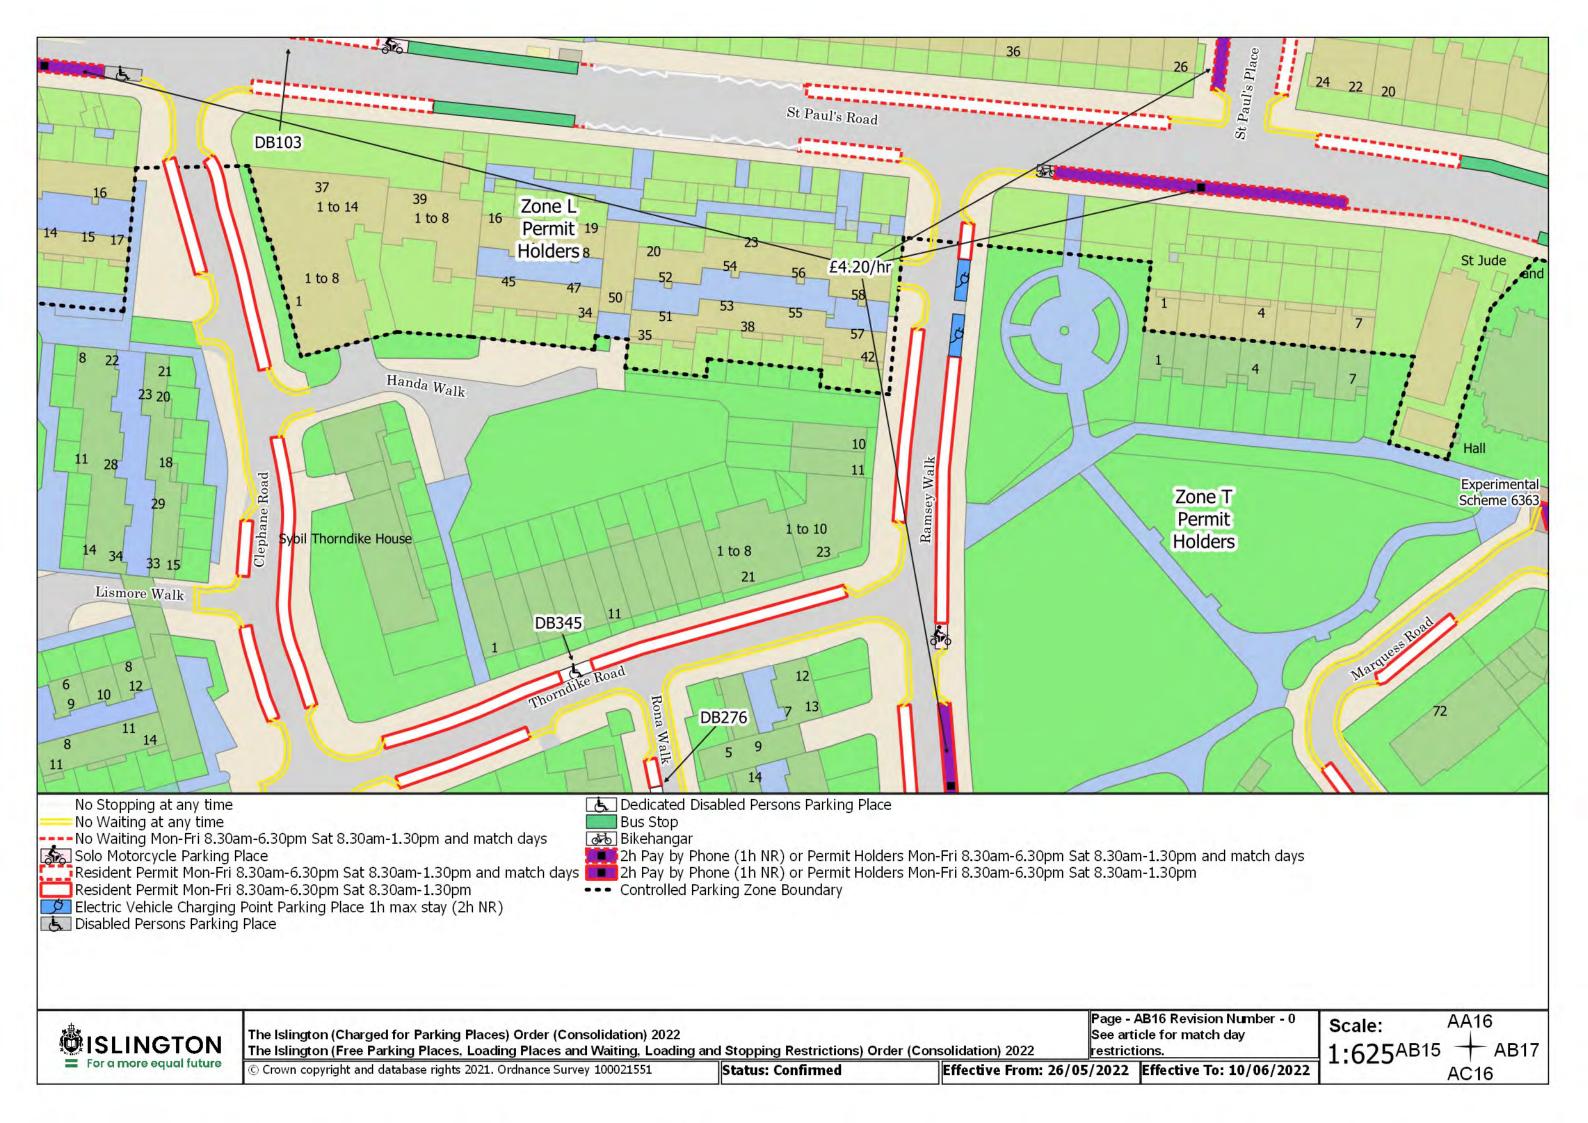

Resident Permit Mon-Fri 8.30am-6.30pm Sat 8.30am-1.30pm and match days ••• Controlled Parking Zone Boundary

Disabled Persons Parking Place

SISLINGTON For a more equal future

The Islington (Charged for Parking Places) Order (Consolidation) 2022

The Islington (Free Parking Places, Loading Places and Waiting, Loading and Stopping Restrictions) Order (Consolidation) 2022

© Crown copyright and database rights 2021. Ordnance Survey 100021551

Status: Confirmed

Page - AA20 Revision Number - 0 See article for match day restrictions.

Effective From: 26/05/2022 Effective To: N/A

Z20 Scale:

1:625<sup>AA19</sup>

**AB20** 

The Islington (Charged for Parking Places) Order (Consolidation) 2022 The Islington (Free Parking Places, Loading Places and Waiting, Loading and Stopping Restrictions) Order (Consolidation) 2022