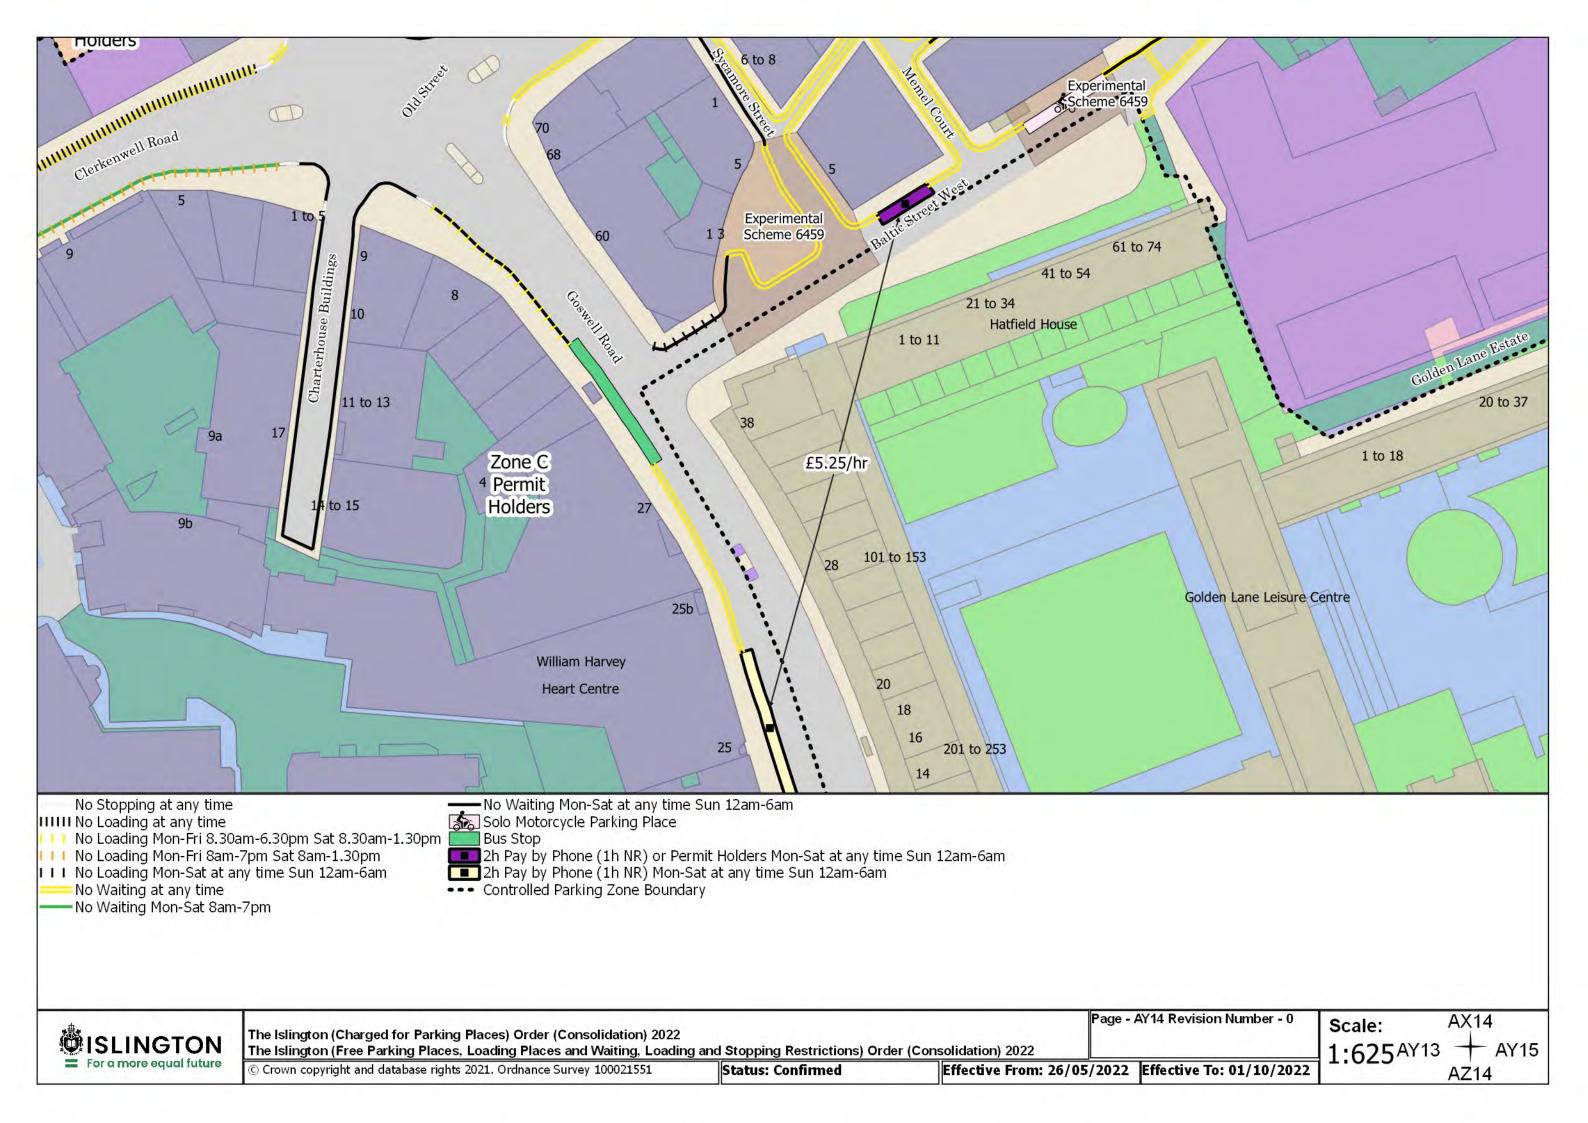

Status: Confirmed

Effective From: 26/05/2022 Effective To: N/A

Page - BC13 Revision Number - 0

BB13 Scale: 1:625BC12 +

SCHEDULE 7 – Map-based schedule of suspended map tiles If you are having difficulty accessing or interpreting the map tiles in this schedule please contact Public Realm.