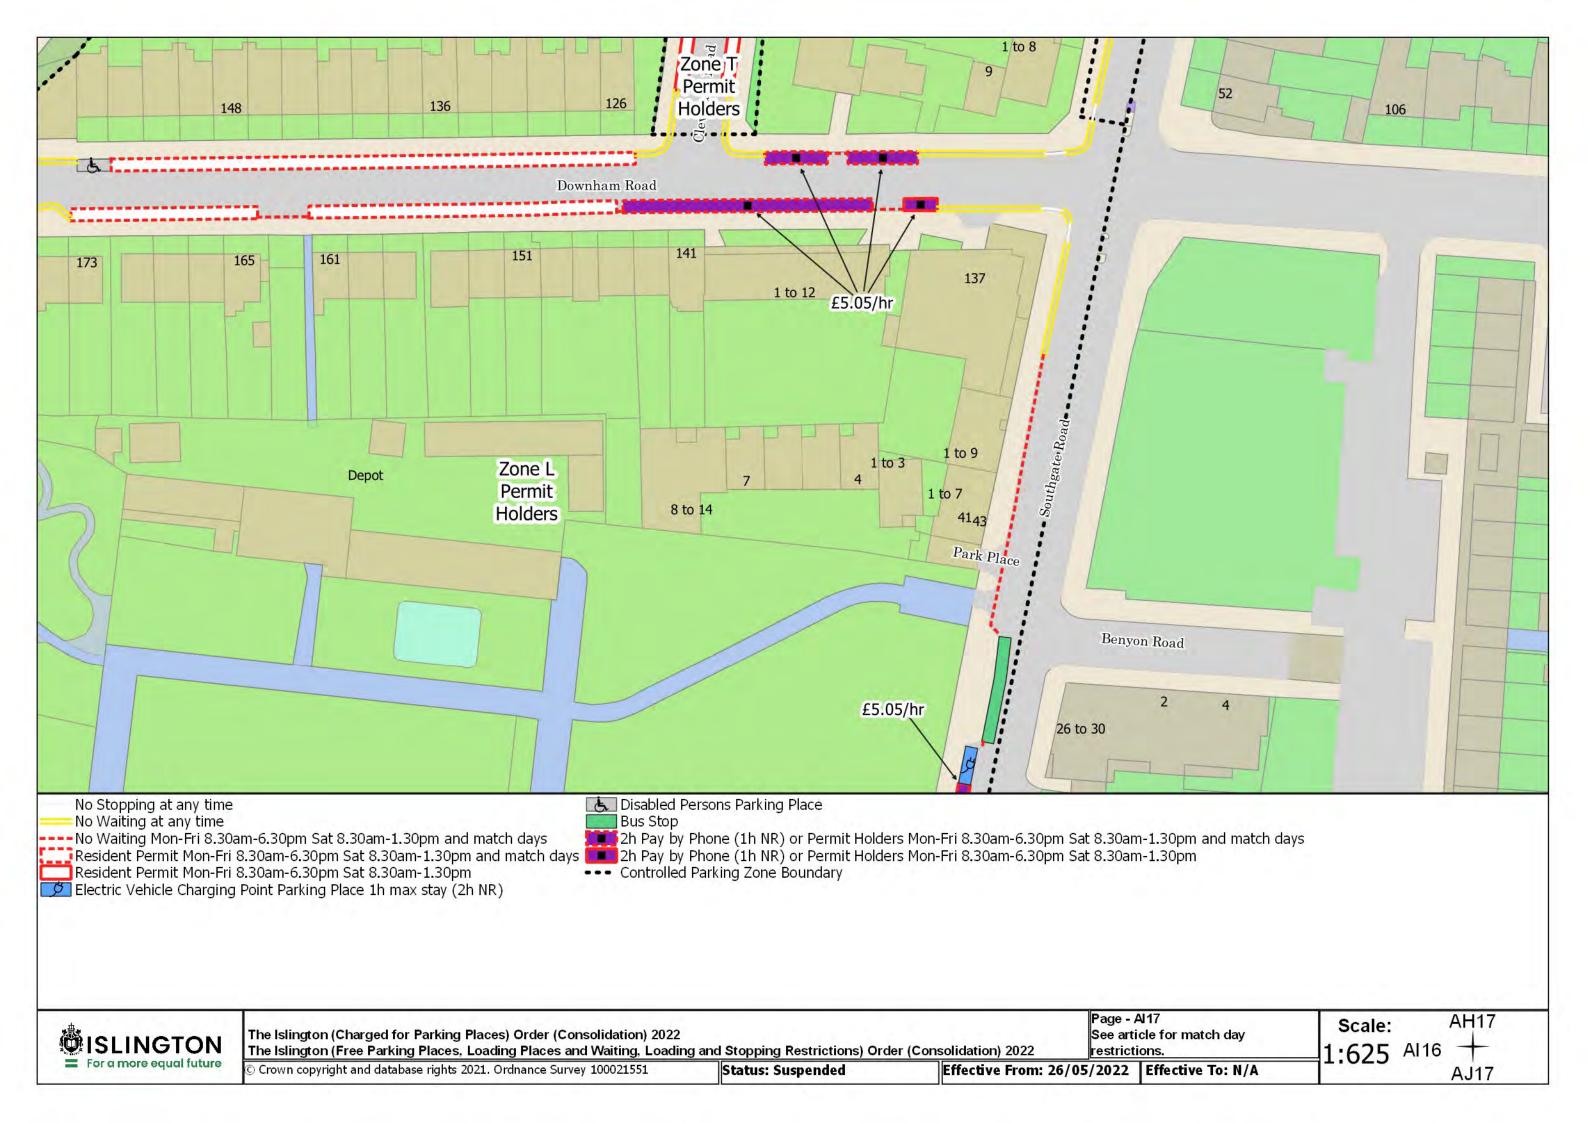

Page - AL17 Revision Number - 0 See article for match day restrictions. Scale: AK17 1:625<sup>AL16</sup>

The Islington (Charged for Parking Places) Order (Consolidation) 2022
The Islington (Free Parking Places, Loading Places and Waiting, Loading and Stopping Restrictions) Order (Consolidation) 2022