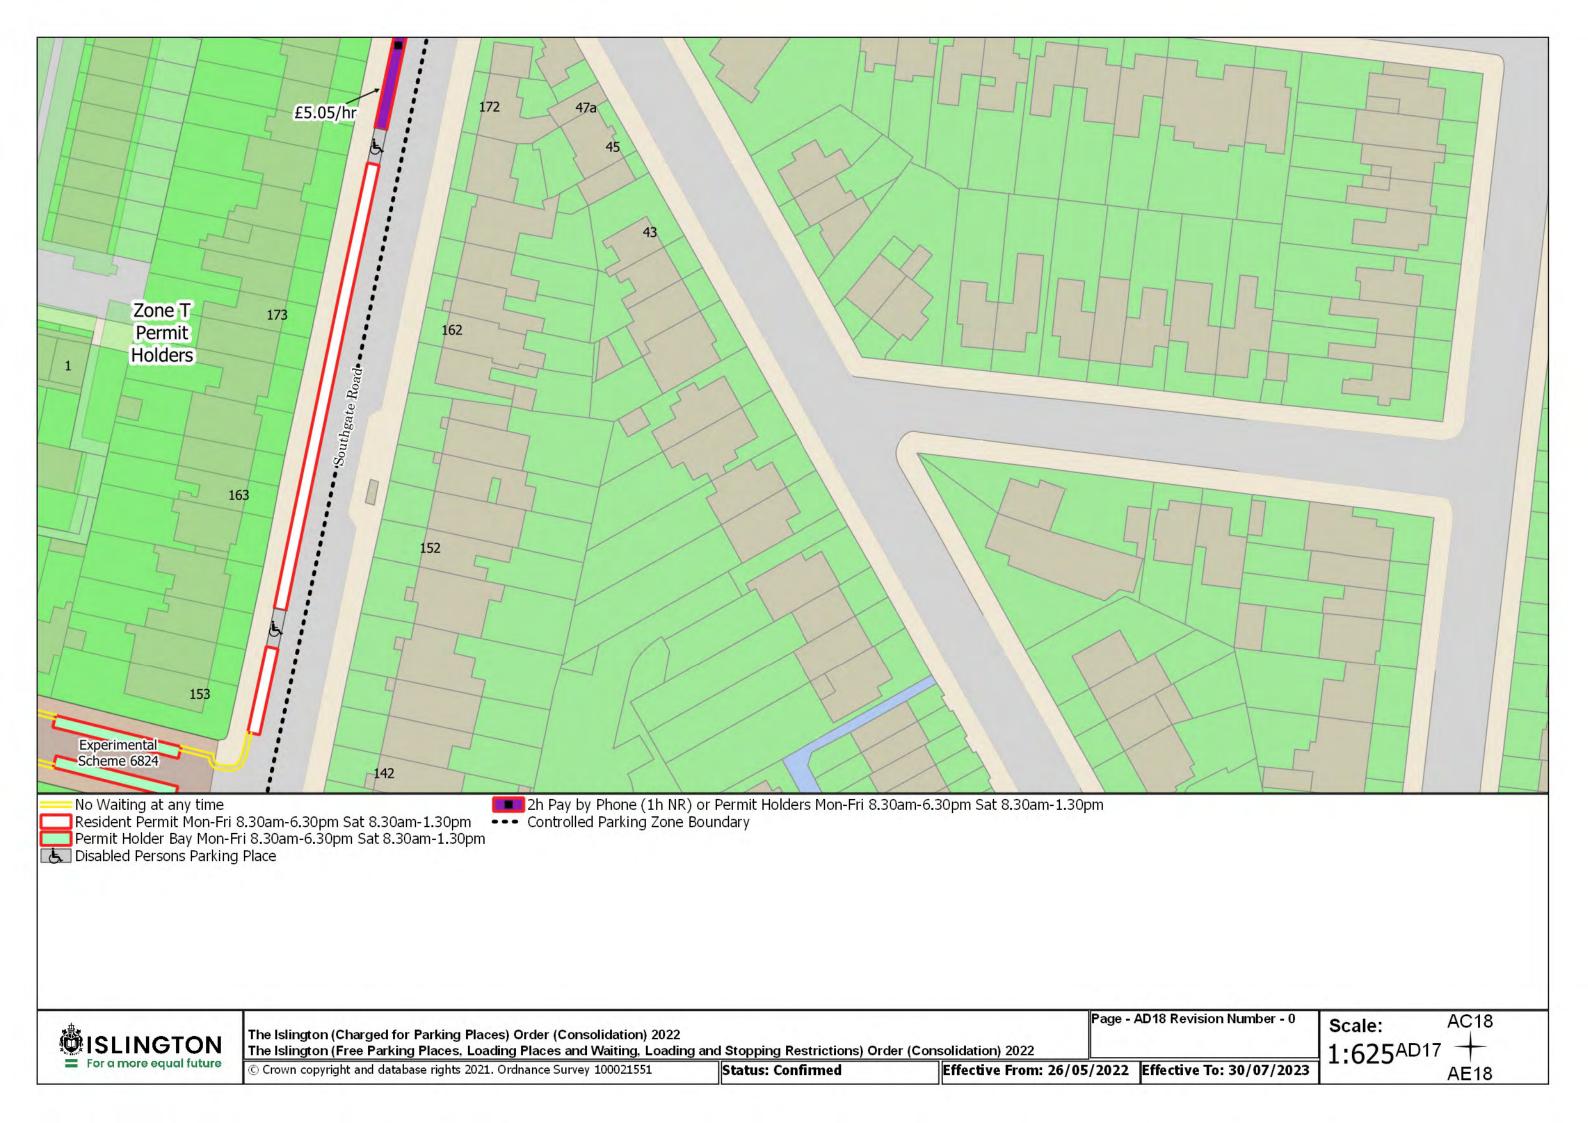

Resident Permit Mon-Fri 8.30am-6.30pm Sat 8.30am-1.30pm and match days ••• Controlled Parking Zone Boundary

Disabled Persons Parking Place

SISLINGTON For a more equal future

The Islington (Charged for Parking Places) Order (Consolidation) 2022

The Islington (Free Parking Places, Loading Places and Waiting, Loading and Stopping Restrictions) Order (Consolidation) 2022

© Crown copyright and database rights 2021. Ordnance Survey 100021551

Status: Confirmed

Page - AA20 Revision Number - 0 See article for match day restrictions.

Effective From: 26/05/2022 Effective To: N/A

Z20 Scale:

1:625<sup>AA19</sup>

**AB20** 

The Islington (Charged for Parking Places) Order (Consolidation) 2022 The Islington (Free Parking Places, Loading Places and Waiting, Loading and Stopping Restrictions) Order (Consolidation) 2022