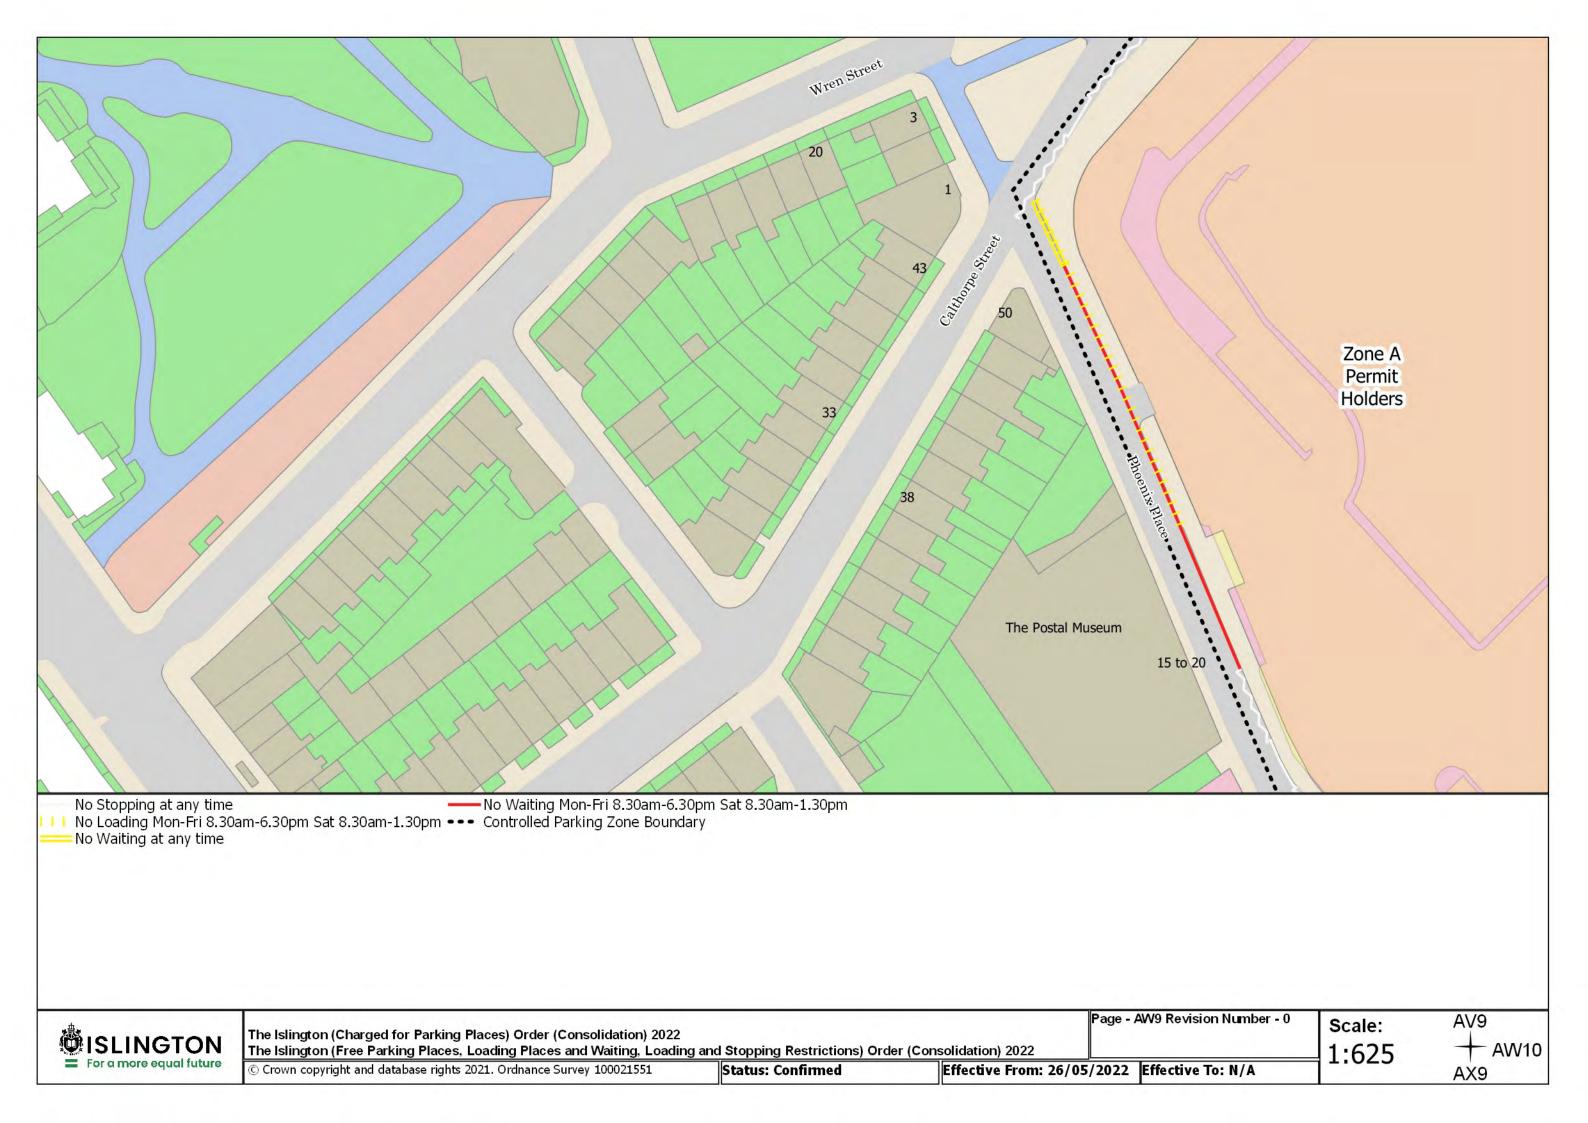

Resident Permit Mon-Fri 8.30am-6.30pm Sat 8.30am-1.30pm and match days ••• Controlled Parking Zone Boundary

Disabled Persons Parking Place

SISLINGTON For a more equal future

The Islington (Charged for Parking Places) Order (Consolidation) 2022

The Islington (Free Parking Places, Loading Places and Waiting, Loading and Stopping Restrictions) Order (Consolidation) 2022

© Crown copyright and database rights 2021. Ordnance Survey 100021551

Status: Confirmed

Page - AA20 Revision Number - 0 See article for match day restrictions.

Effective From: 26/05/2022 Effective To: N/A

Z20 Scale:

1:625<sup>AA19</sup>

**AB20** 

The Islington (Charged for Parking Places) Order (Consolidation) 2022 The Islington (Free Parking Places, Loading Places and Waiting, Loading and Stopping Restrictions) Order (Consolidation) 2022