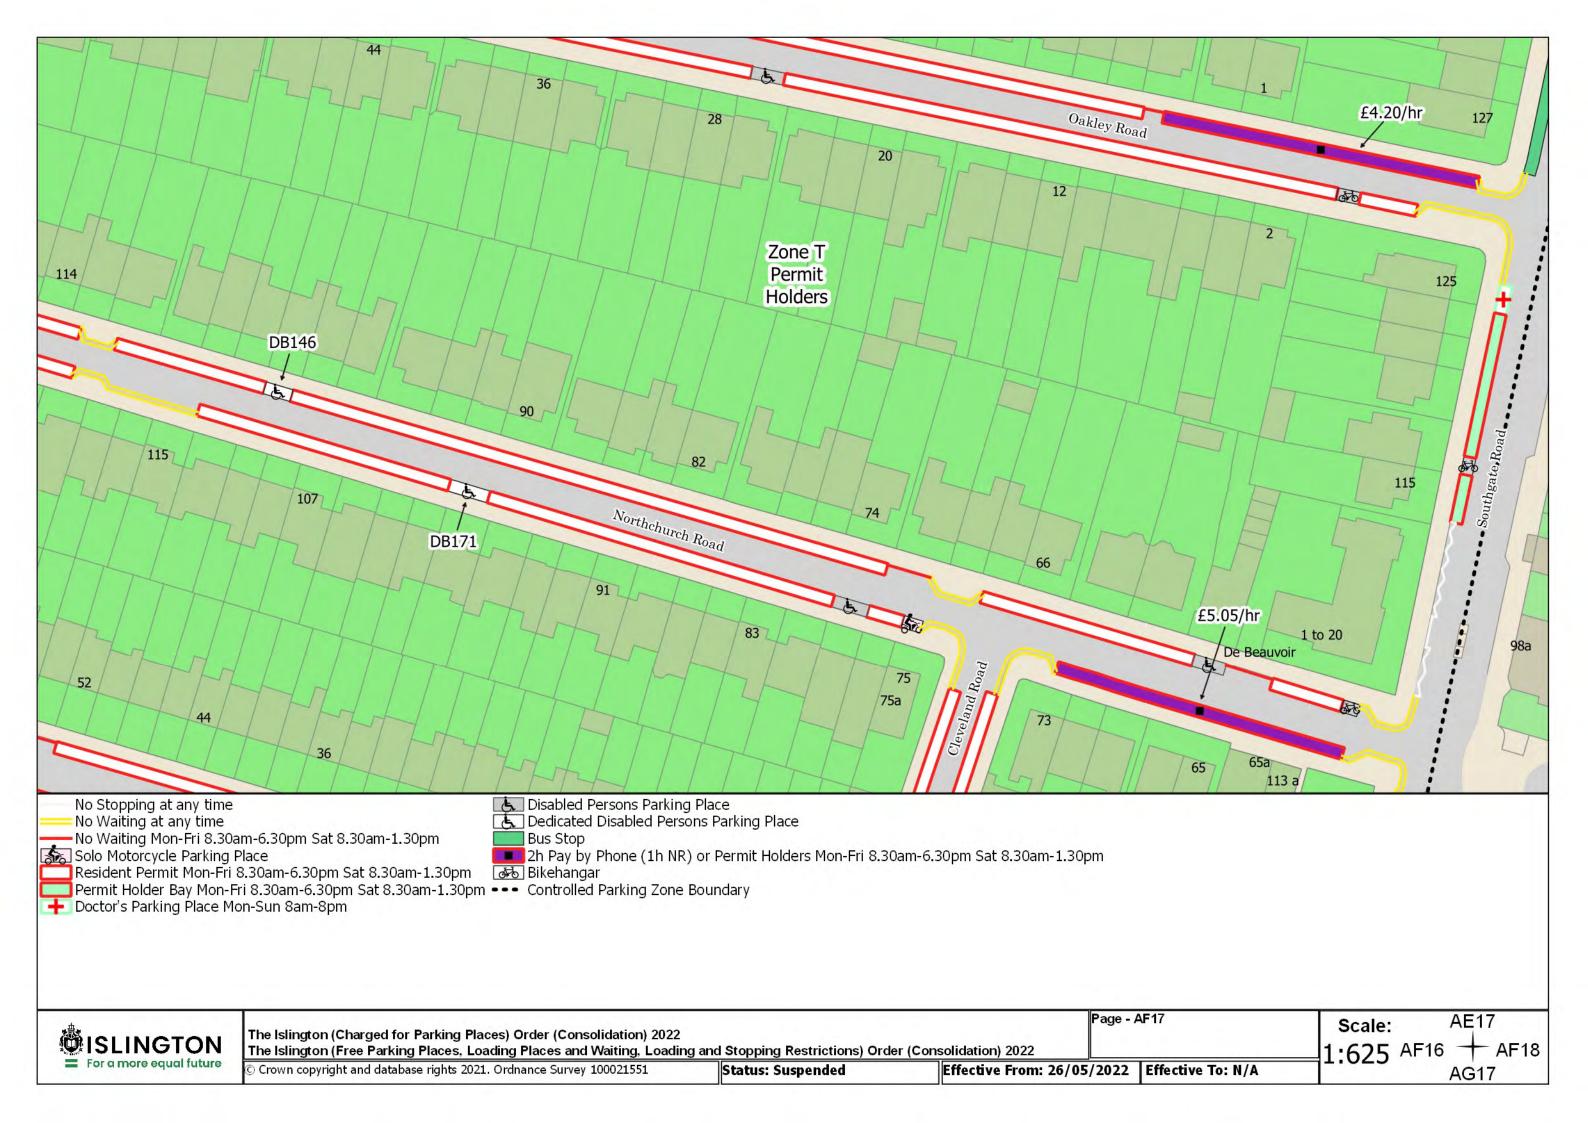

Status: Confirmed

Effective From: 26/05/2022 Effective To: N/A

Page - BC13 Revision Number - 0

BB13 Scale: 1:625BC12 +

SCHEDULE 7 – Map-based schedule of suspended map tiles If you are having difficulty accessing or interpreting the map tiles in this schedule please contact Public Realm.