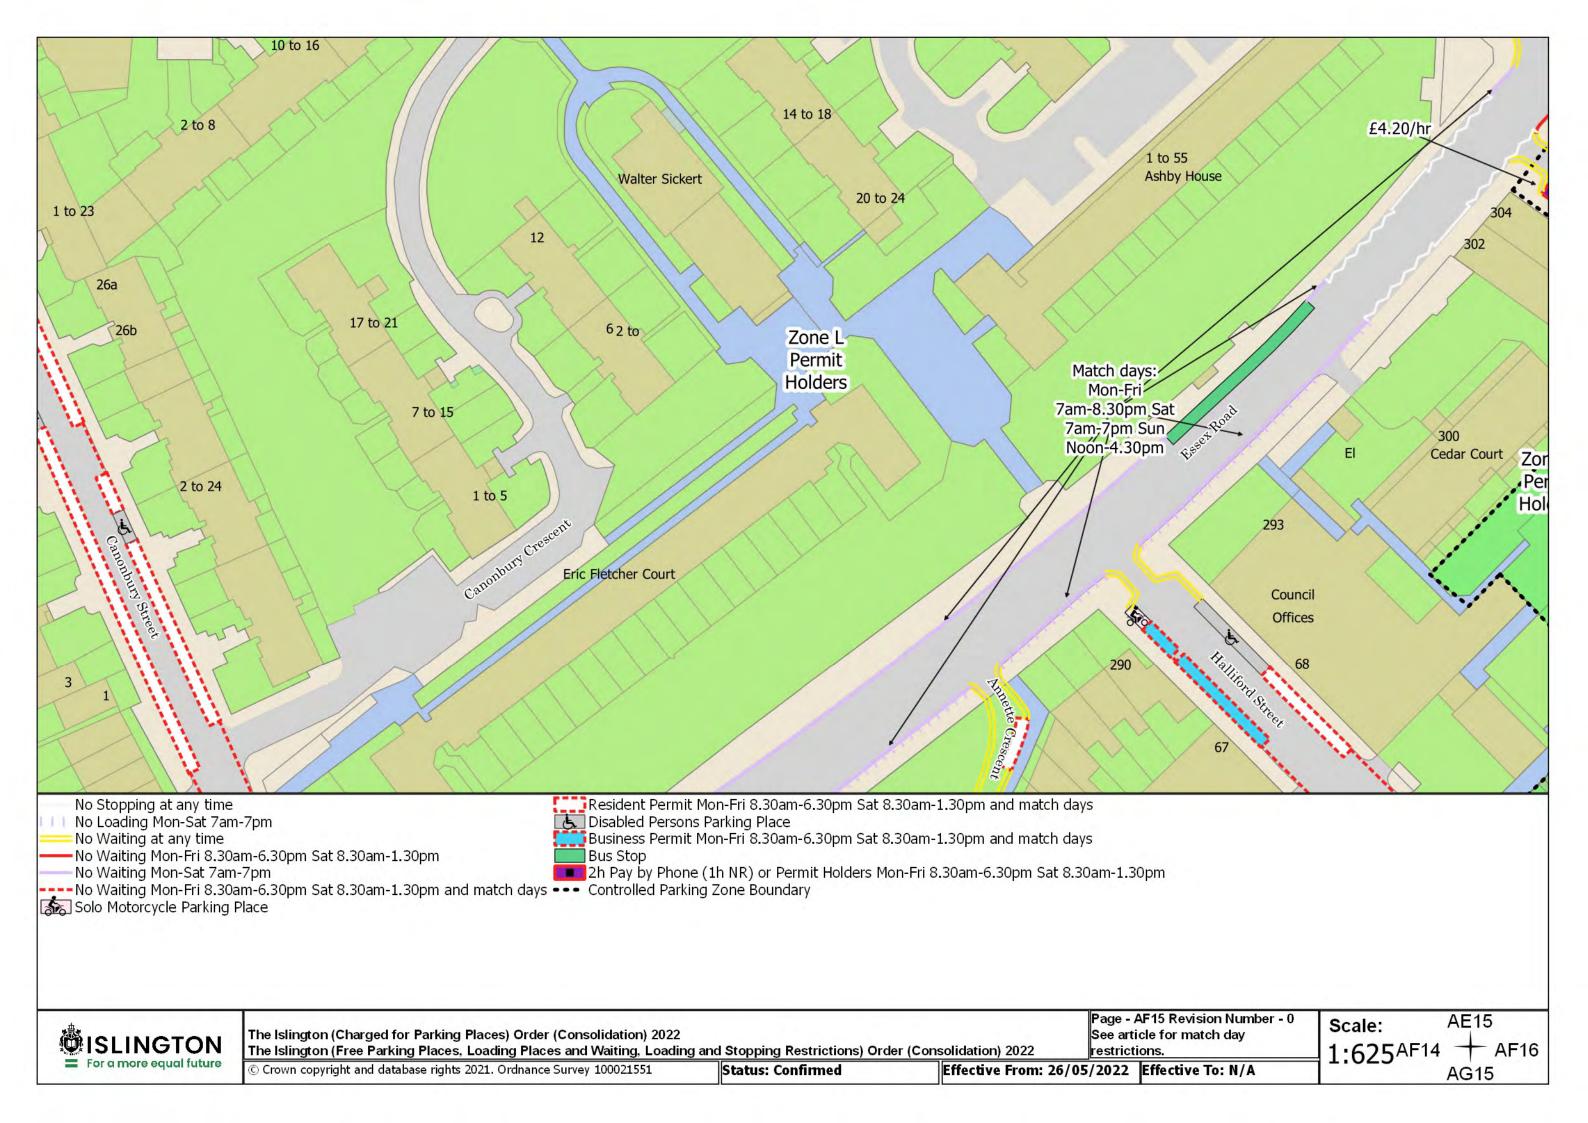

Resident Permit Mon-Fri 8.30am-6.30pm Sat 8.30am-1.30pm and match days ••• Controlled Parking Zone Boundary

Disabled Persons Parking Place

SISLINGTON For a more equal future

The Islington (Charged for Parking Places) Order (Consolidation) 2022

The Islington (Free Parking Places, Loading Places and Waiting, Loading and Stopping Restrictions) Order (Consolidation) 2022

© Crown copyright and database rights 2021. Ordnance Survey 100021551

Status: Confirmed

Page - AA20 Revision Number - 0 See article for match day restrictions.

Effective From: 26/05/2022 Effective To: N/A

Z20 Scale:

1:625<sup>AA19</sup>

**AB20** 

The Islington (Charged for Parking Places) Order (Consolidation) 2022 The Islington (Free Parking Places, Loading Places and Waiting, Loading and Stopping Restrictions) Order (Consolidation) 2022