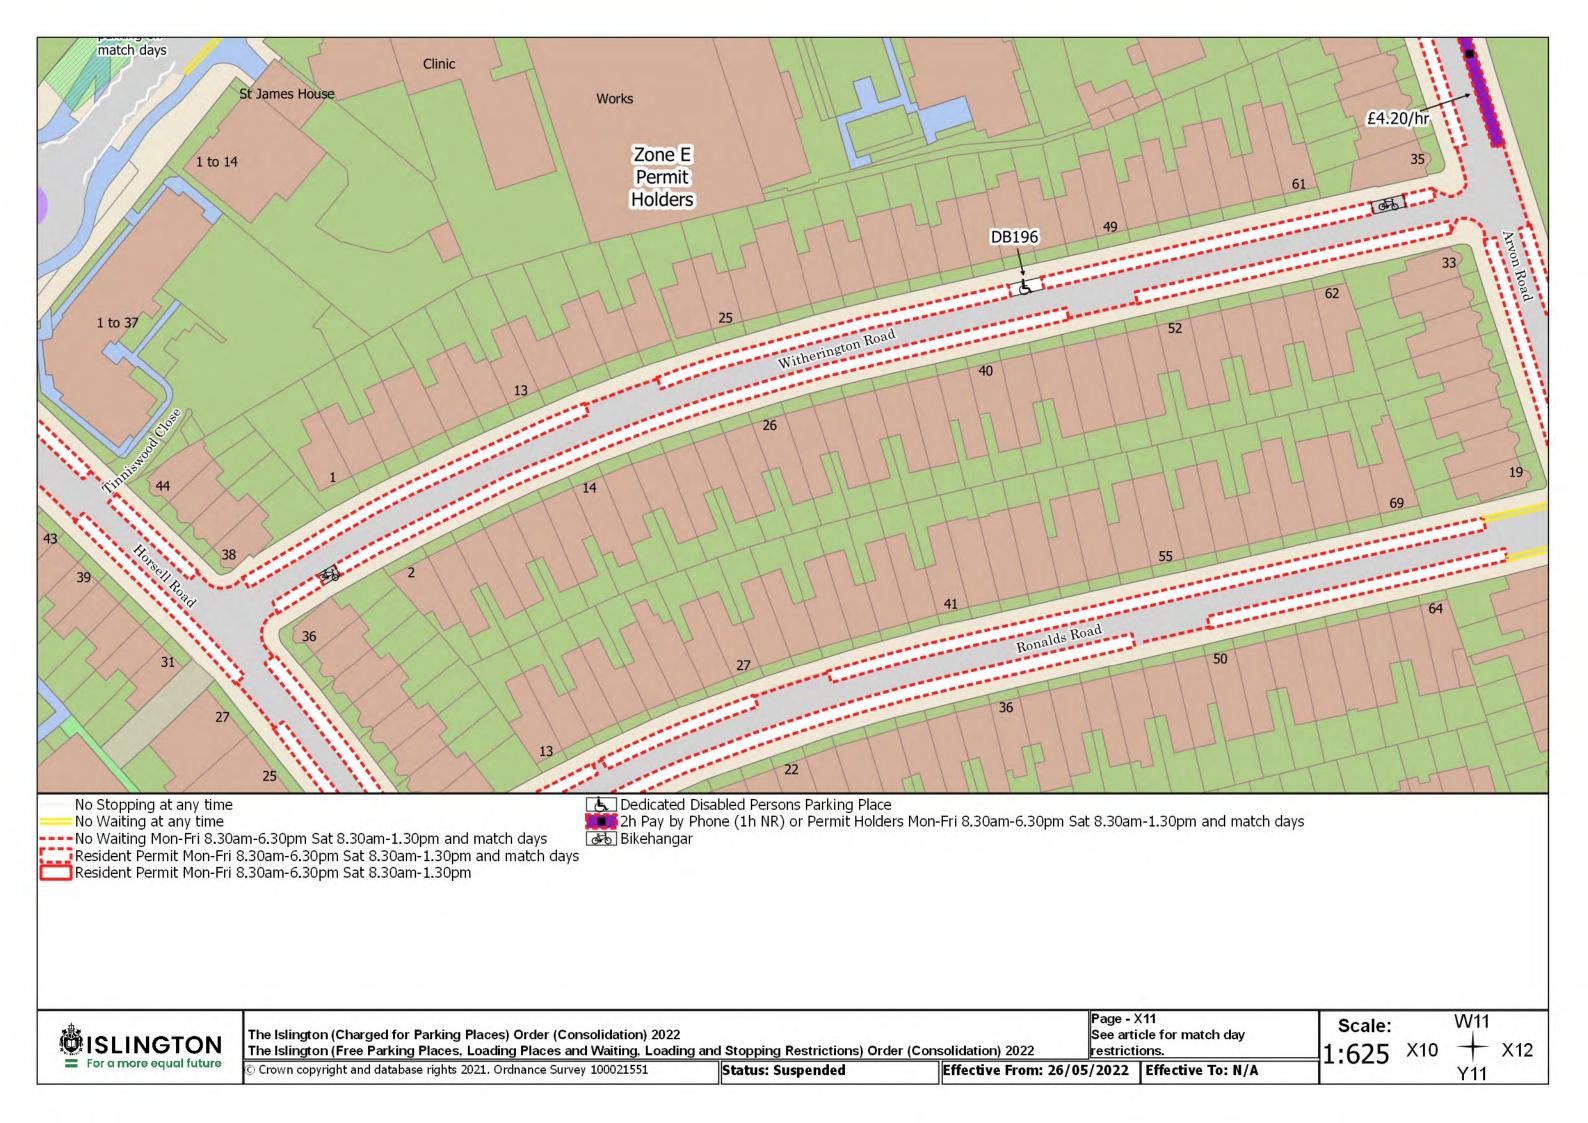

Resident Permit Mon-Fri 8.30am-6.30pm Sat 8.30am-1.30pm and match days ••• Controlled Parking Zone Boundary

Disabled Persons Parking Place

SISLINGTON For a more equal future

The Islington (Charged for Parking Places) Order (Consolidation) 2022

The Islington (Free Parking Places, Loading Places and Waiting, Loading and Stopping Restrictions) Order (Consolidation) 2022

© Crown copyright and database rights 2021. Ordnance Survey 100021551

Status: Confirmed

Page - AA20 Revision Number - 0 See article for match day restrictions.

Effective From: 26/05/2022 Effective To: N/A

Z20 Scale:

1:625<sup>AA19</sup>

**AB20** 

The Islington (Charged for Parking Places) Order (Consolidation) 2022 The Islington (Free Parking Places, Loading Places and Waiting, Loading and Stopping Restrictions) Order (Consolidation) 2022