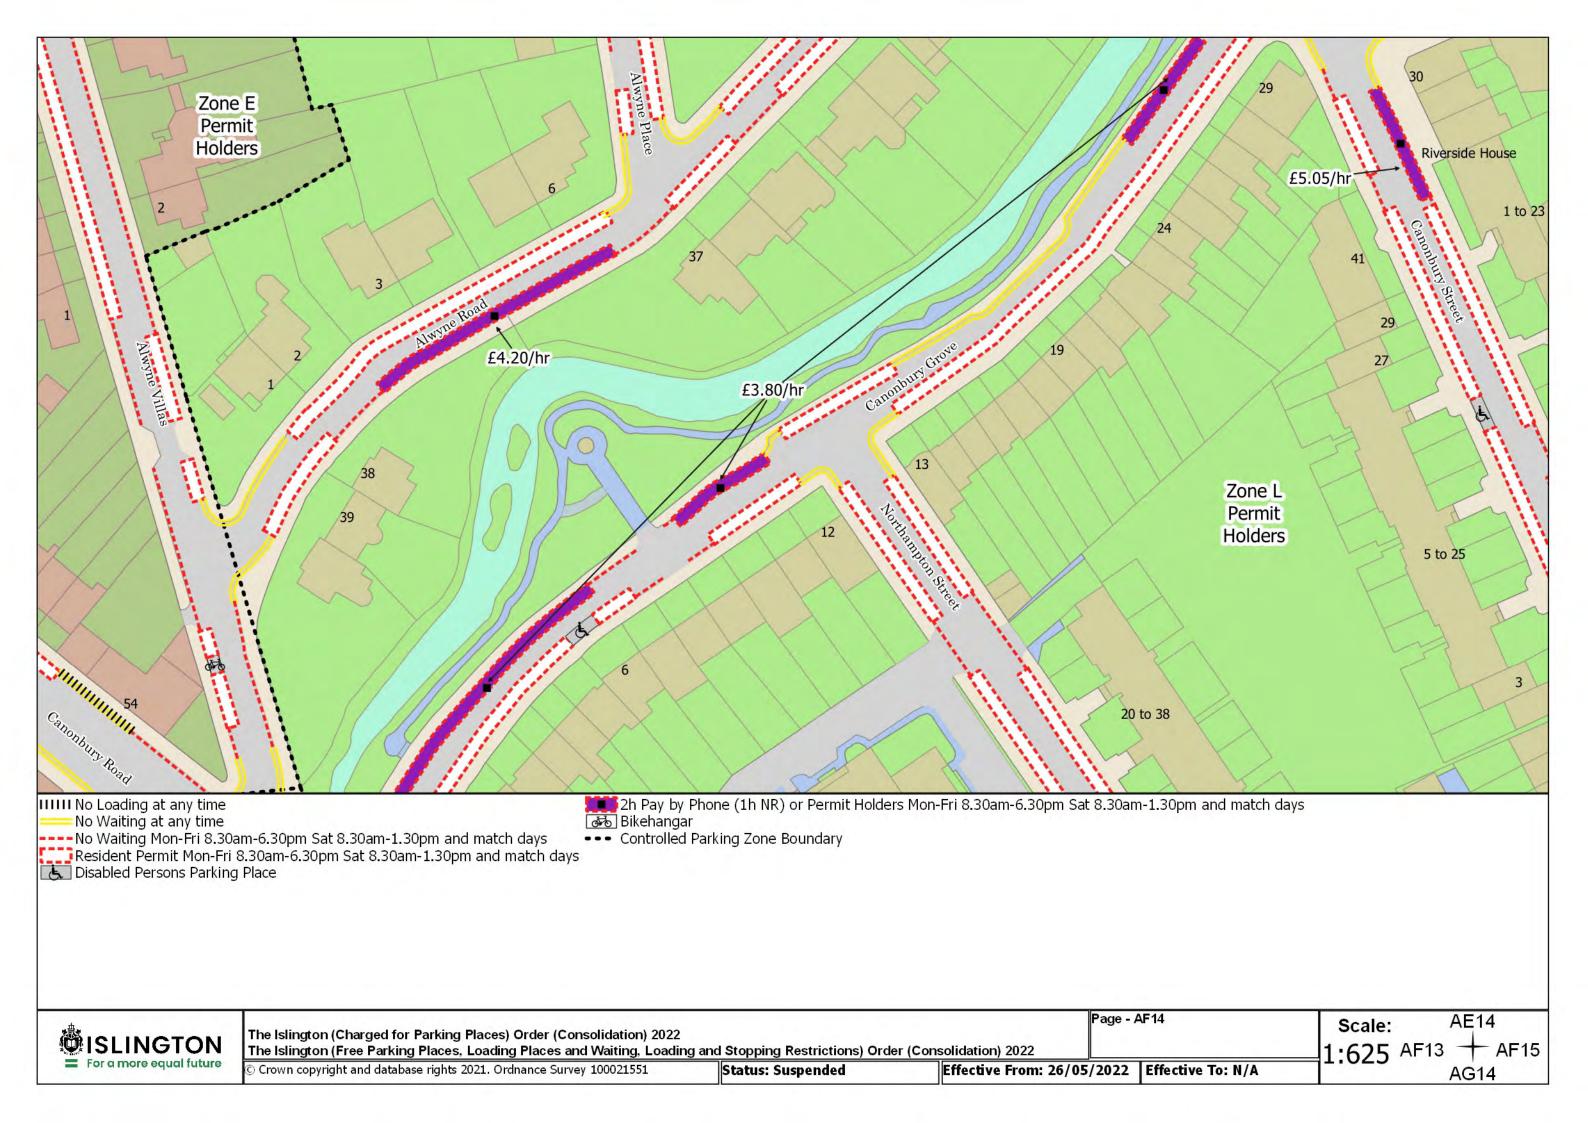

Resident Permit Mon-Fri 8.30am-6.30pm Sat 8.30am-1.30pm and match days ••• Controlled Parking Zone Boundary

Disabled Persons Parking Place

SISLINGTON For a more equal future

The Islington (Charged for Parking Places) Order (Consolidation) 2022

The Islington (Free Parking Places, Loading Places and Waiting, Loading and Stopping Restrictions) Order (Consolidation) 2022

© Crown copyright and database rights 2021. Ordnance Survey 100021551

Status: Confirmed