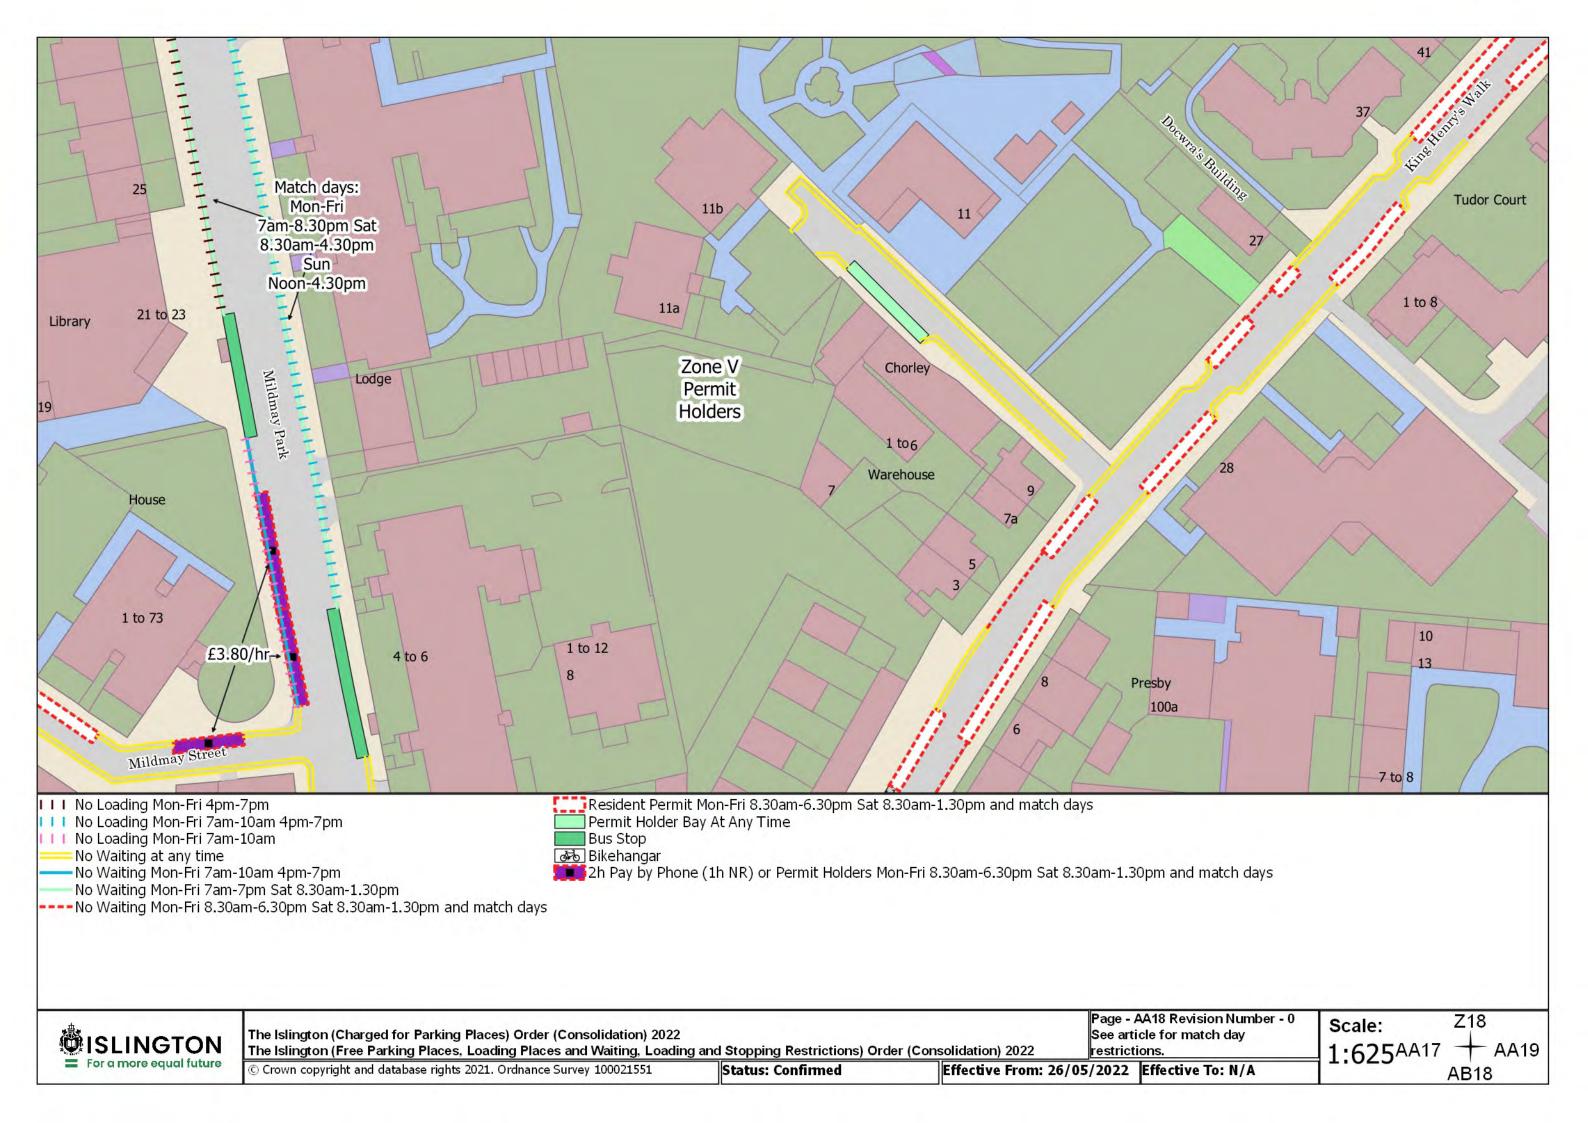

Resident Permit Mon-Fri 8.30am-6.30pm Sat 8.30am-1.30pm and match days ••• Controlled Parking Zone Boundary

Disabled Persons Parking Place

SISLINGTON For a more equal future

The Islington (Charged for Parking Places) Order (Consolidation) 2022

The Islington (Free Parking Places, Loading Places and Waiting, Loading and Stopping Restrictions) Order (Consolidation) 2022

© Crown copyright and database rights 2021. Ordnance Survey 100021551

Status: Confirmed

Page - AA20 Revision Number - 0 See article for match day restrictions.

Effective From: 26/05/2022 Effective To: N/A

Z20 Scale:

1:625<sup>AA19</sup>

**AB20** 

The Islington (Charged for Parking Places) Order (Consolidation) 2022 The Islington (Free Parking Places, Loading Places and Waiting, Loading and Stopping Restrictions) Order (Consolidation) 2022