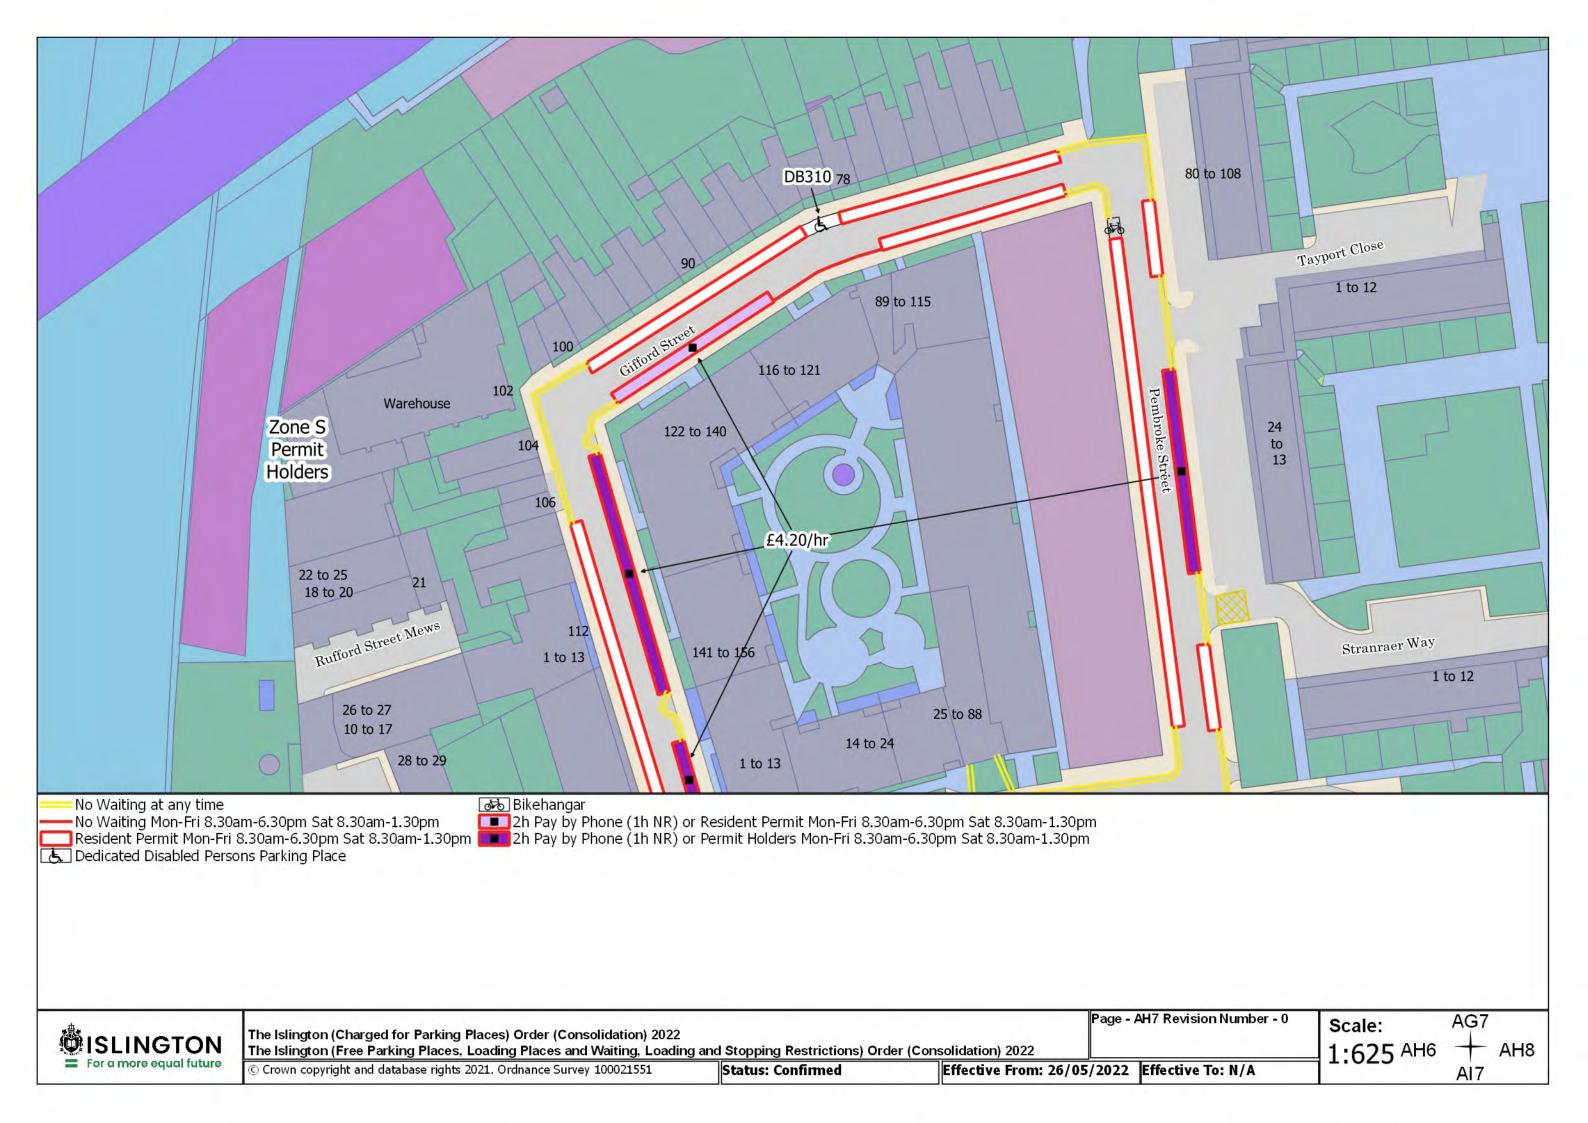

Status: Confirmed

Effective From: 26/05/2022 Effective To: N/A

Page - BC13 Revision Number - 0

BB13 Scale: 1:625BC12 +

SCHEDULE 7 – Map-based schedule of suspended map tiles If you are having difficulty accessing or interpreting the map tiles in this schedule please contact Public Realm.