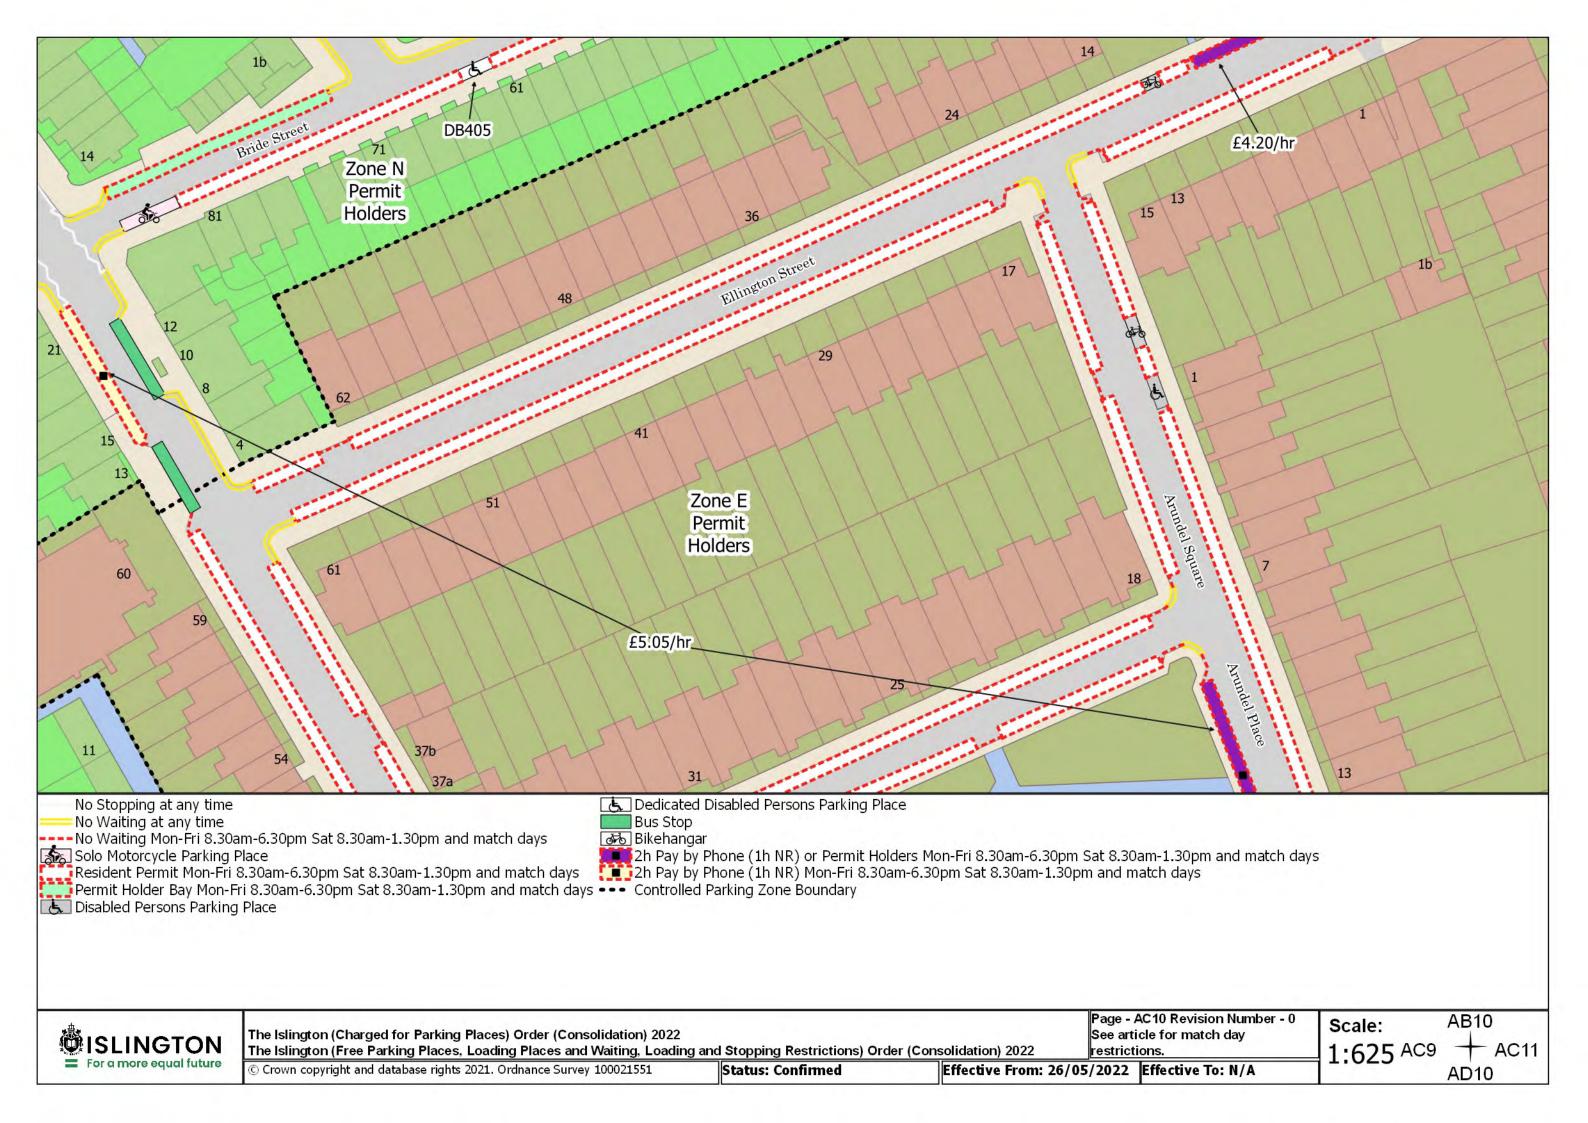

Resident Permit Mon-Fri 8.30am-6.30pm Sat 8.30am-1.30pm and match days ••• Controlled Parking Zone Boundary

Disabled Persons Parking Place

SISLINGTON For a more equal future

The Islington (Charged for Parking Places) Order (Consolidation) 2022

The Islington (Free Parking Places, Loading Places and Waiting, Loading and Stopping Restrictions) Order (Consolidation) 2022

© Crown copyright and database rights 2021. Ordnance Survey 100021551

Status: Confirmed