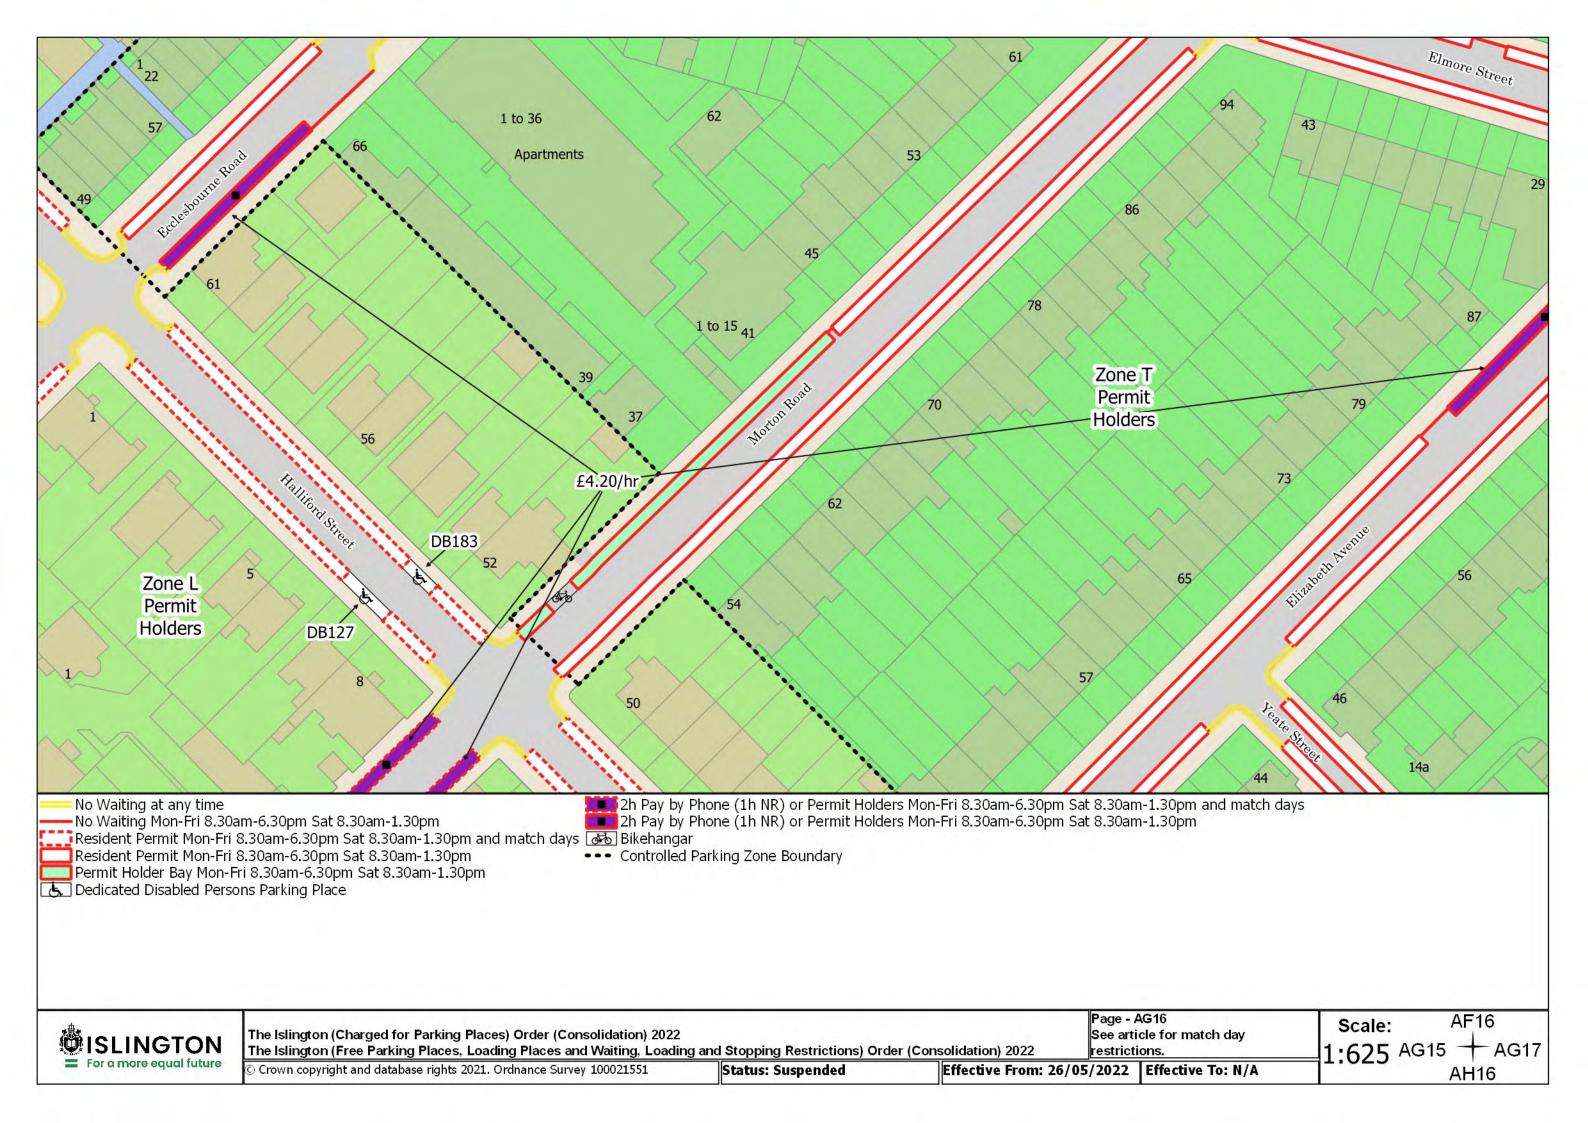

Status: Confirmed

Effective From: 26/05/2022 Effective To: N/A

Page - BC13 Revision Number - 0

BB13 Scale: 1:625BC12 +

SCHEDULE 7 – Map-based schedule of suspended map tiles If you are having difficulty accessing or interpreting the map tiles in this schedule please contact Public Realm.