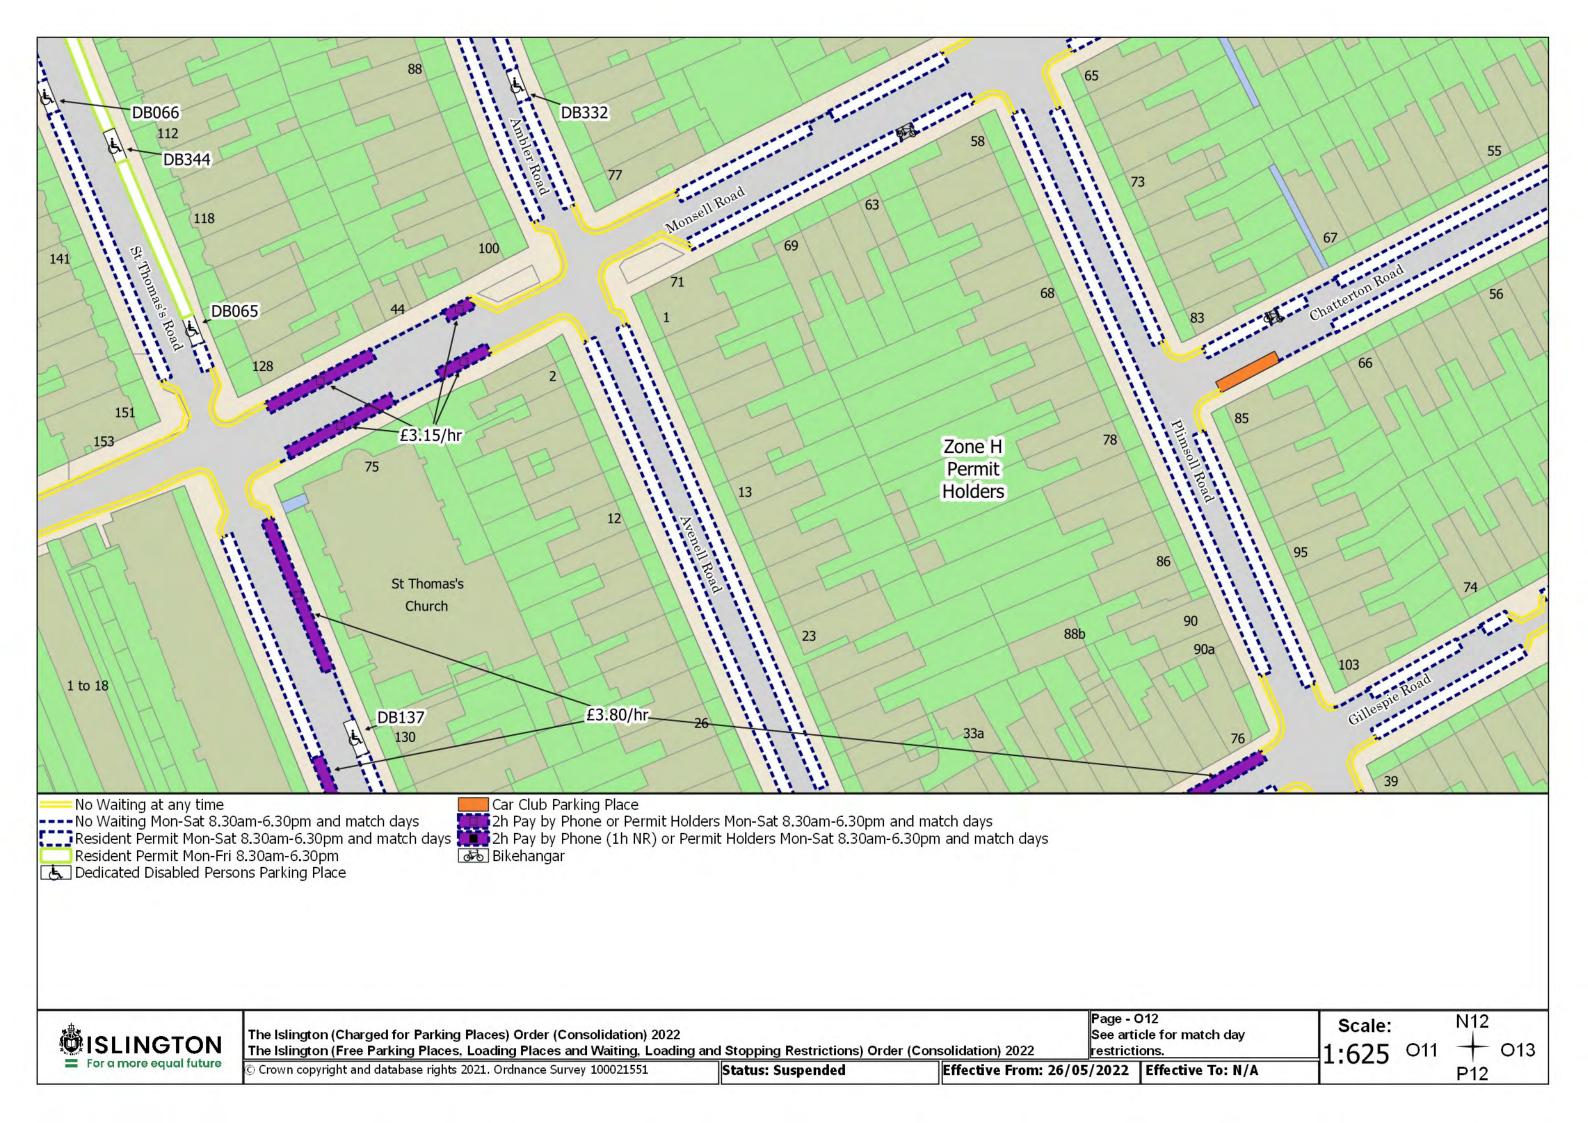

base rights 2021. Ordnance Survey 100021551

Status: Confirmed

Effective From: 26/05/2022 Effective To: N/A

Page - BA11 Revision Number - 0

Scale: 1:625 AZ11 + BA12



























ISLINGTON = For a more equal future

The Islington (Charged for Parking Places) Order (Consolidation) 2022
The Islington (Free Parking Places, Loading Places and Waiting, Loading and Stopping Restrictions) Order (Consolidation) 2022

© Crown copyright and database rights 2021. Ordnance Survey 100021551

Status: Confirmed

Effective From: 26/05/2022 Effective To: N/A

Page - BC13 Revision Number - 0

BB13 Scale: 1:625BC12 +



SCHEDULE 7 – Map-based schedule of suspended map tiles If you are having difficulty accessing or interpreting the map tiles in this schedule please contact Public Realm.





























































































## **EXPLANATORY NOTE**

(This Note is not part of the Order)

## This Order:-

- (a) consolidates the provisions of all existing permanent Orders currently having effect in designating charged-for on-street parking places on streets in the London Borough of Islington;
- (b) updates the terms and conditions for the use of charged-for on-street parking places set by those Orders, including any applicable exemptions, so as to reflect the Council's current parking policy; and
- (c) provides for the use of a 'map-based' schedule, to be read in conjunction with the consolidated Order, describing the location and type of the charged-for on-street parking places, the hours of operation of those parking places,