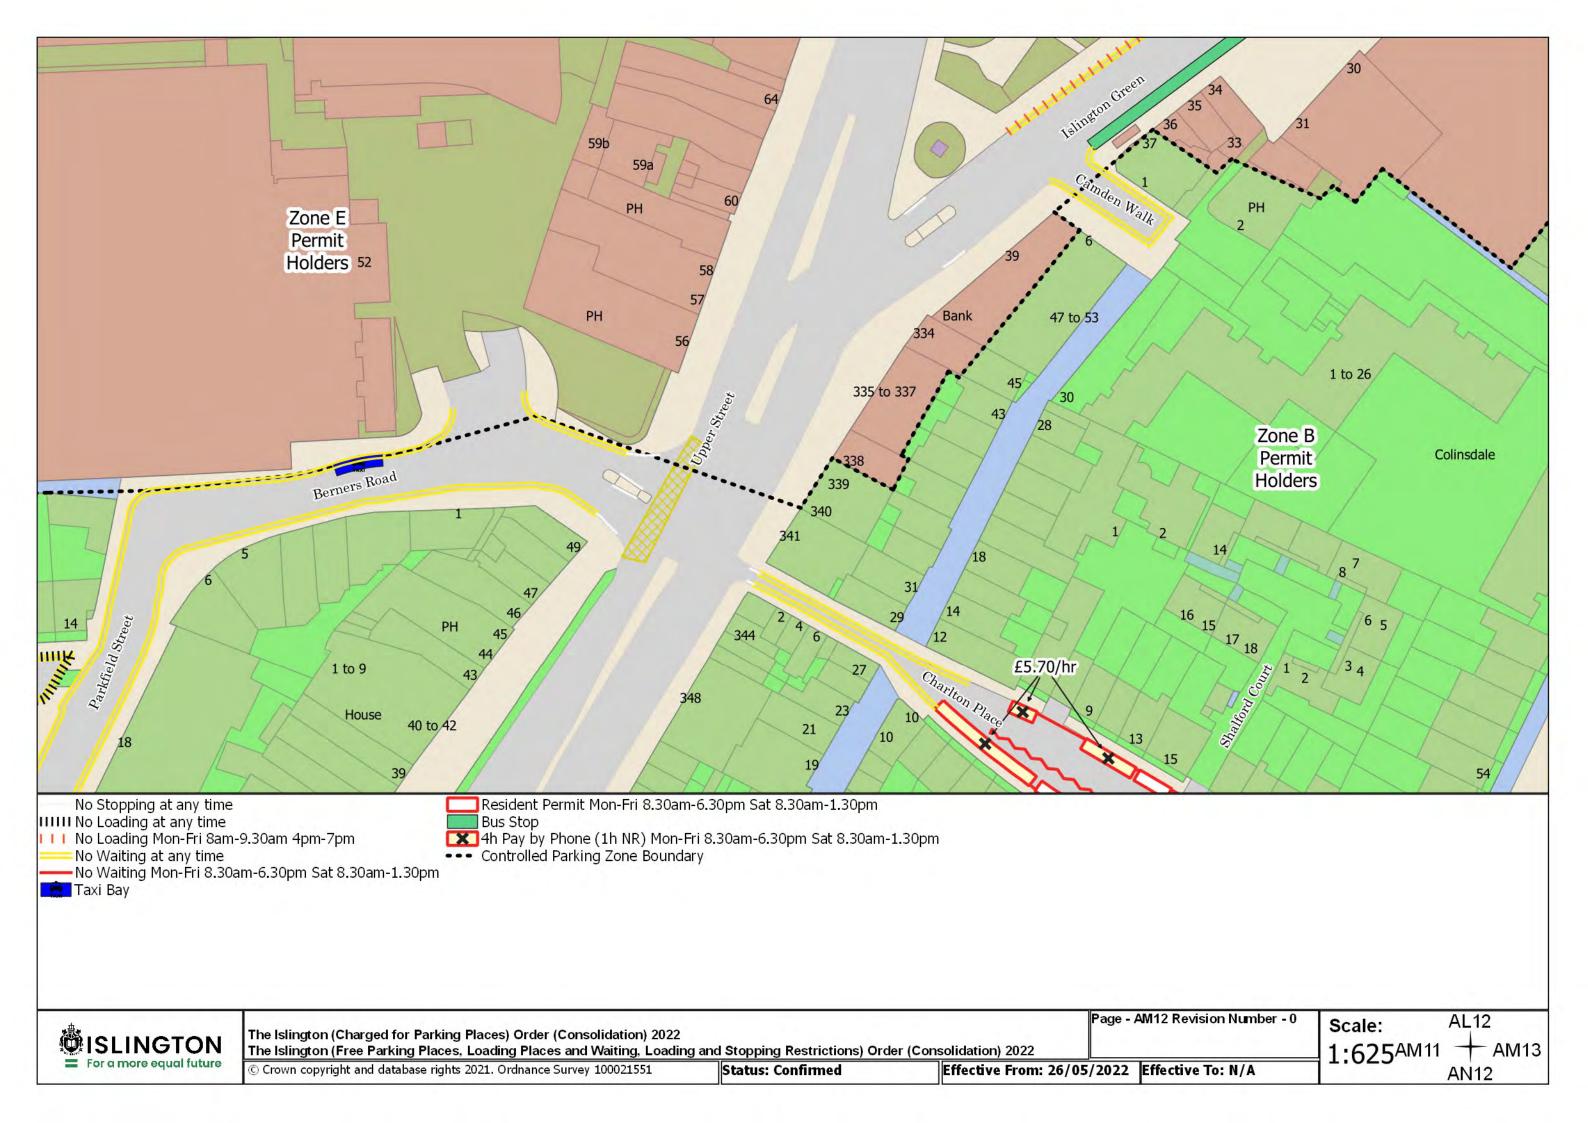

Resident Permit Mon-Fri 8.30am-6.30pm Sat 8.30am-1.30pm and match days ••• Controlled Parking Zone Boundary

Disabled Persons Parking Place

SISLINGTON For a more equal future

The Islington (Charged for Parking Places) Order (Consolidation) 2022

The Islington (Free Parking Places, Loading Places and Waiting, Loading and Stopping Restrictions) Order (Consolidation) 2022

© Crown copyright and database rights 2021. Ordnance Survey 100021551

Status: Confirmed