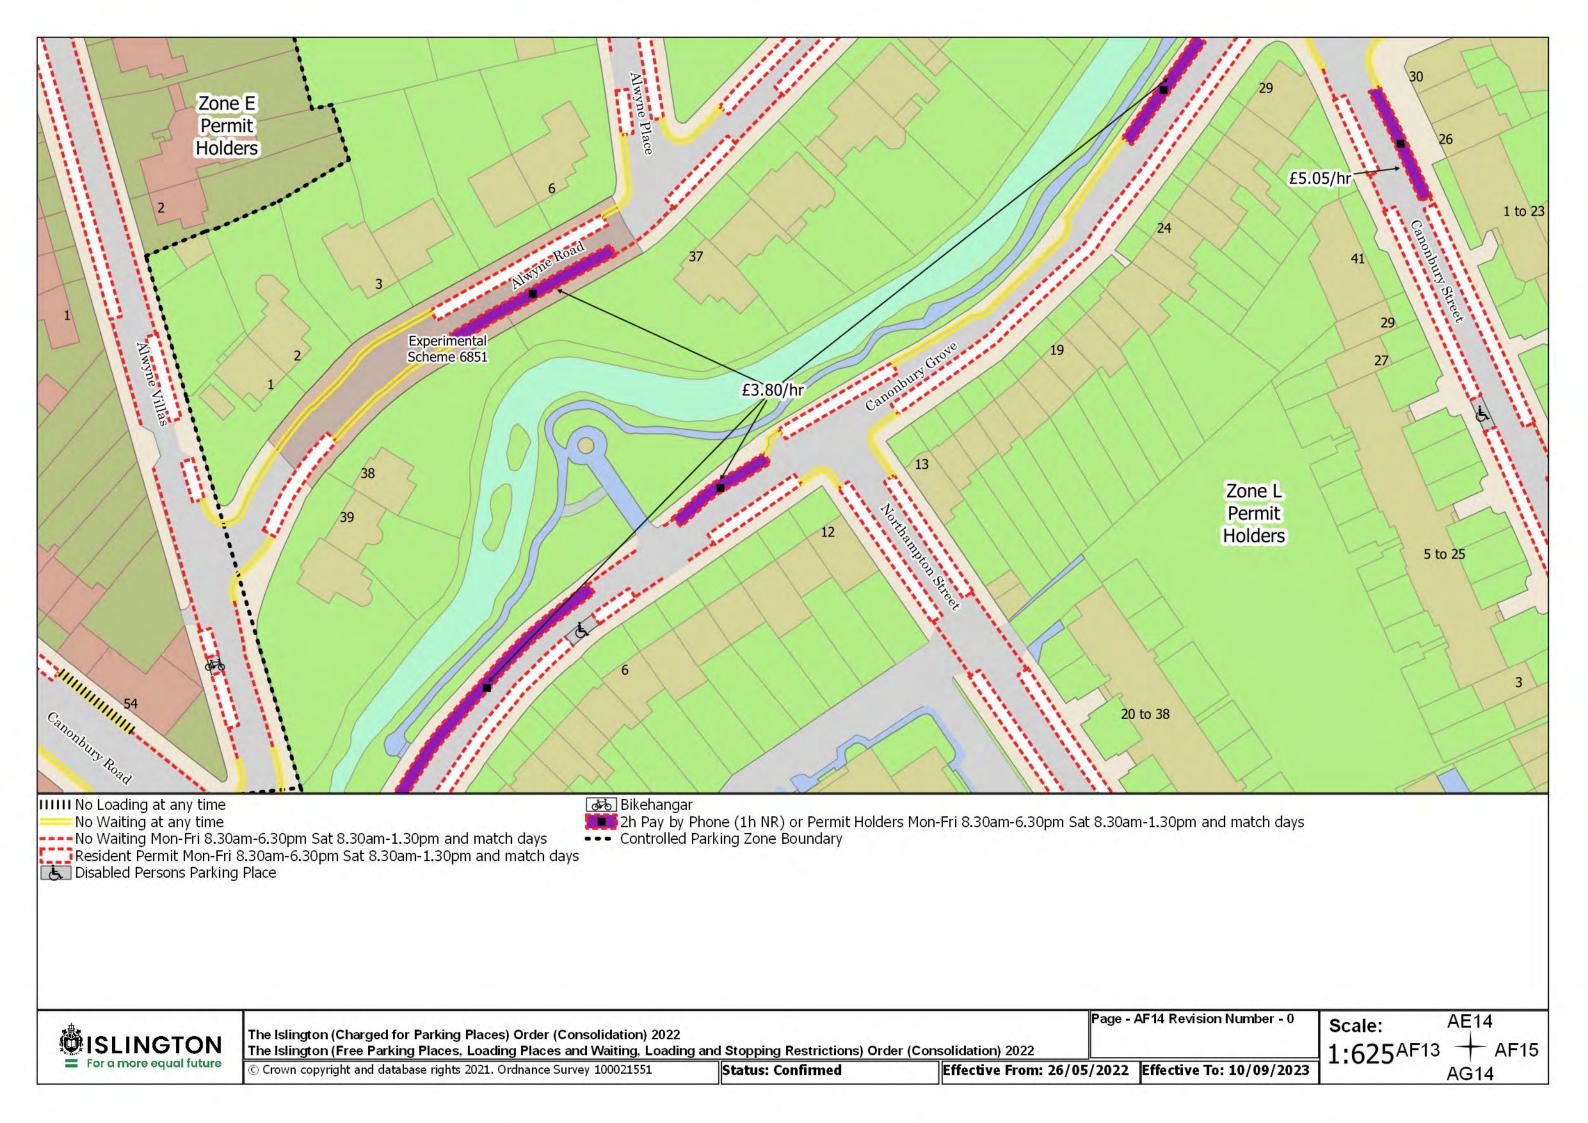

Resident Permit Mon-Fri 8.30am-6.30pm Sat 8.30am-1.30pm and match days ••• Controlled Parking Zone Boundary

Disabled Persons Parking Place

SISLINGTON For a more equal future

The Islington (Charged for Parking Places) Order (Consolidation) 2022

The Islington (Free Parking Places, Loading Places and Waiting, Loading and Stopping Restrictions) Order (Consolidation) 2022

© Crown copyright and database rights 2021. Ordnance Survey 100021551

Status: Confirmed