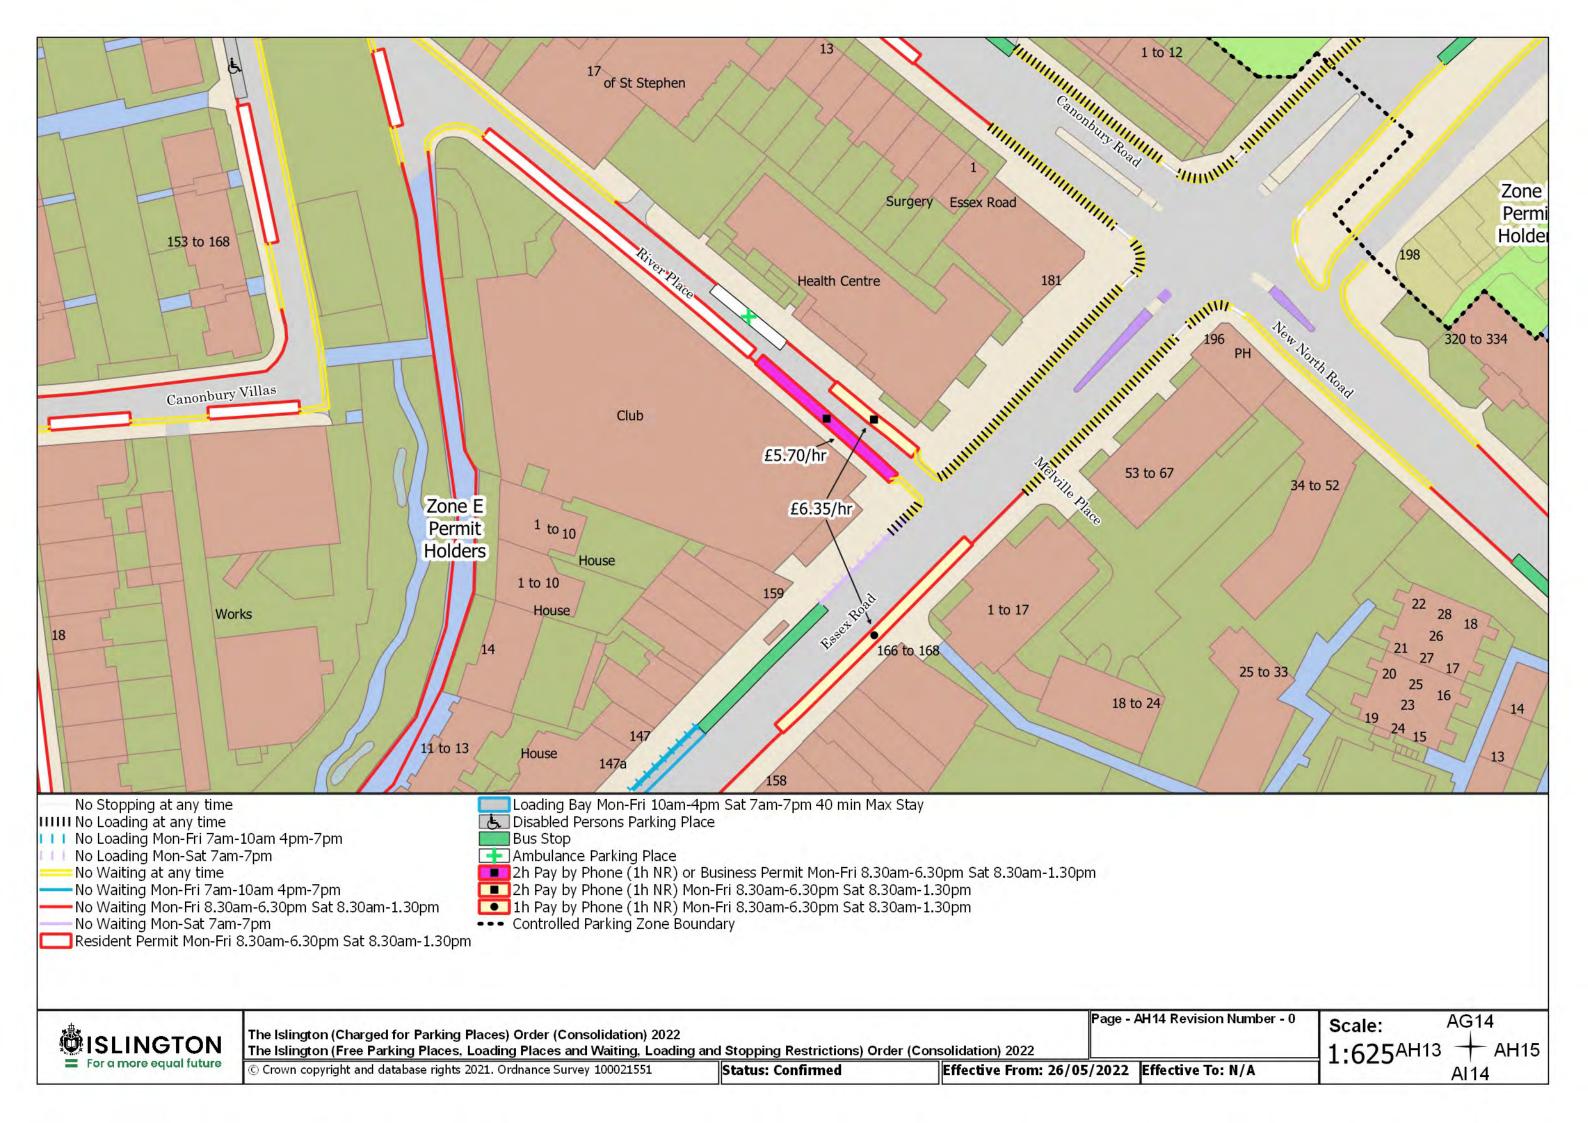

Resident Permit Mon-Fri 8.30am-6.30pm Sat 8.30am-1.30pm and match days ••• Controlled Parking Zone Boundary

Disabled Persons Parking Place

SISLINGTON For a more equal future

The Islington (Charged for Parking Places) Order (Consolidation) 2022

The Islington (Free Parking Places, Loading Places and Waiting, Loading and Stopping Restrictions) Order (Consolidation) 2022

© Crown copyright and database rights 2021. Ordnance Survey 100021551

Status: Confirmed

Page - AA20 Revision Number - 0 See article for match day restrictions.

Effective From: 26/05/2022 Effective To: N/A

Z20 Scale:

1:625<sup>AA19</sup>

**AB20** 

The Islington (Charged for Parking Places) Order (Consolidation) 2022 The Islington (Free Parking Places, Loading Places and Waiting, Loading and Stopping Restrictions) Order (Consolidation) 2022