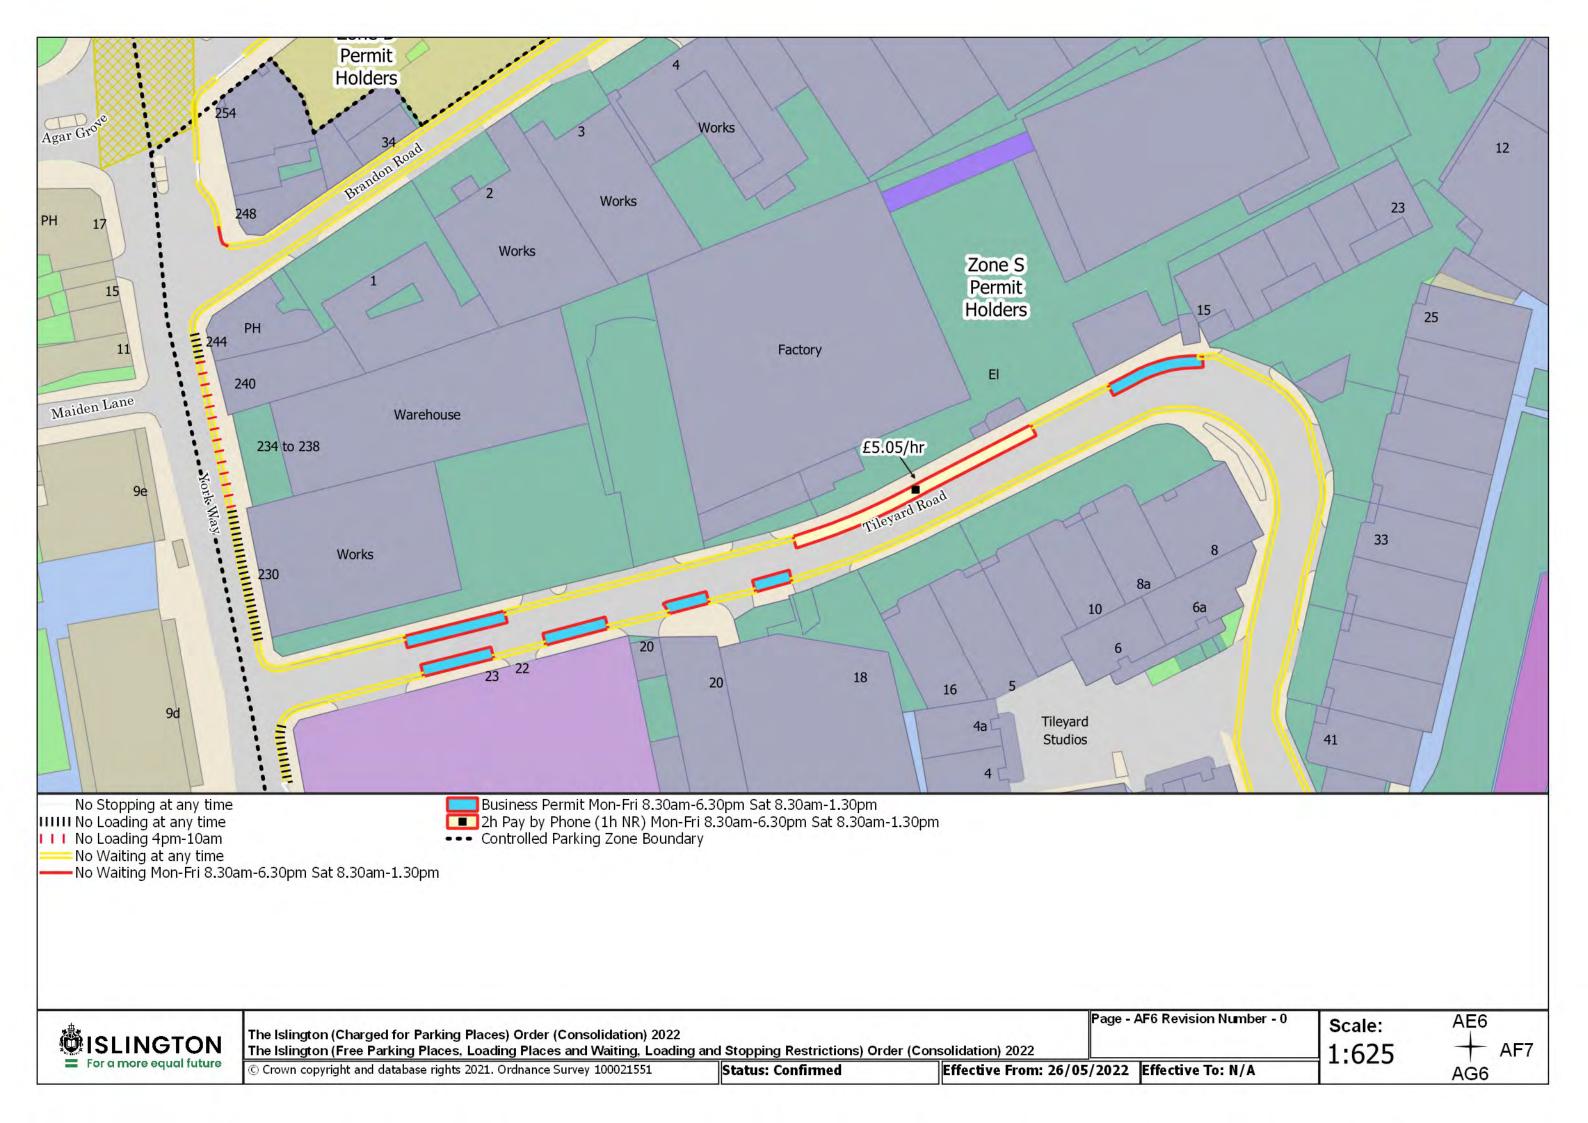

Resident Permit Mon-Fri 8.30am-6.30pm Sat 8.30am-1.30pm and match days ••• Controlled Parking Zone Boundary

Disabled Persons Parking Place

SISLINGTON For a more equal future

The Islington (Charged for Parking Places) Order (Consolidation) 2022

The Islington (Free Parking Places, Loading Places and Waiting, Loading and Stopping Restrictions) Order (Consolidation) 2022

© Crown copyright and database rights 2021. Ordnance Survey 100021551

Status: Confirmed