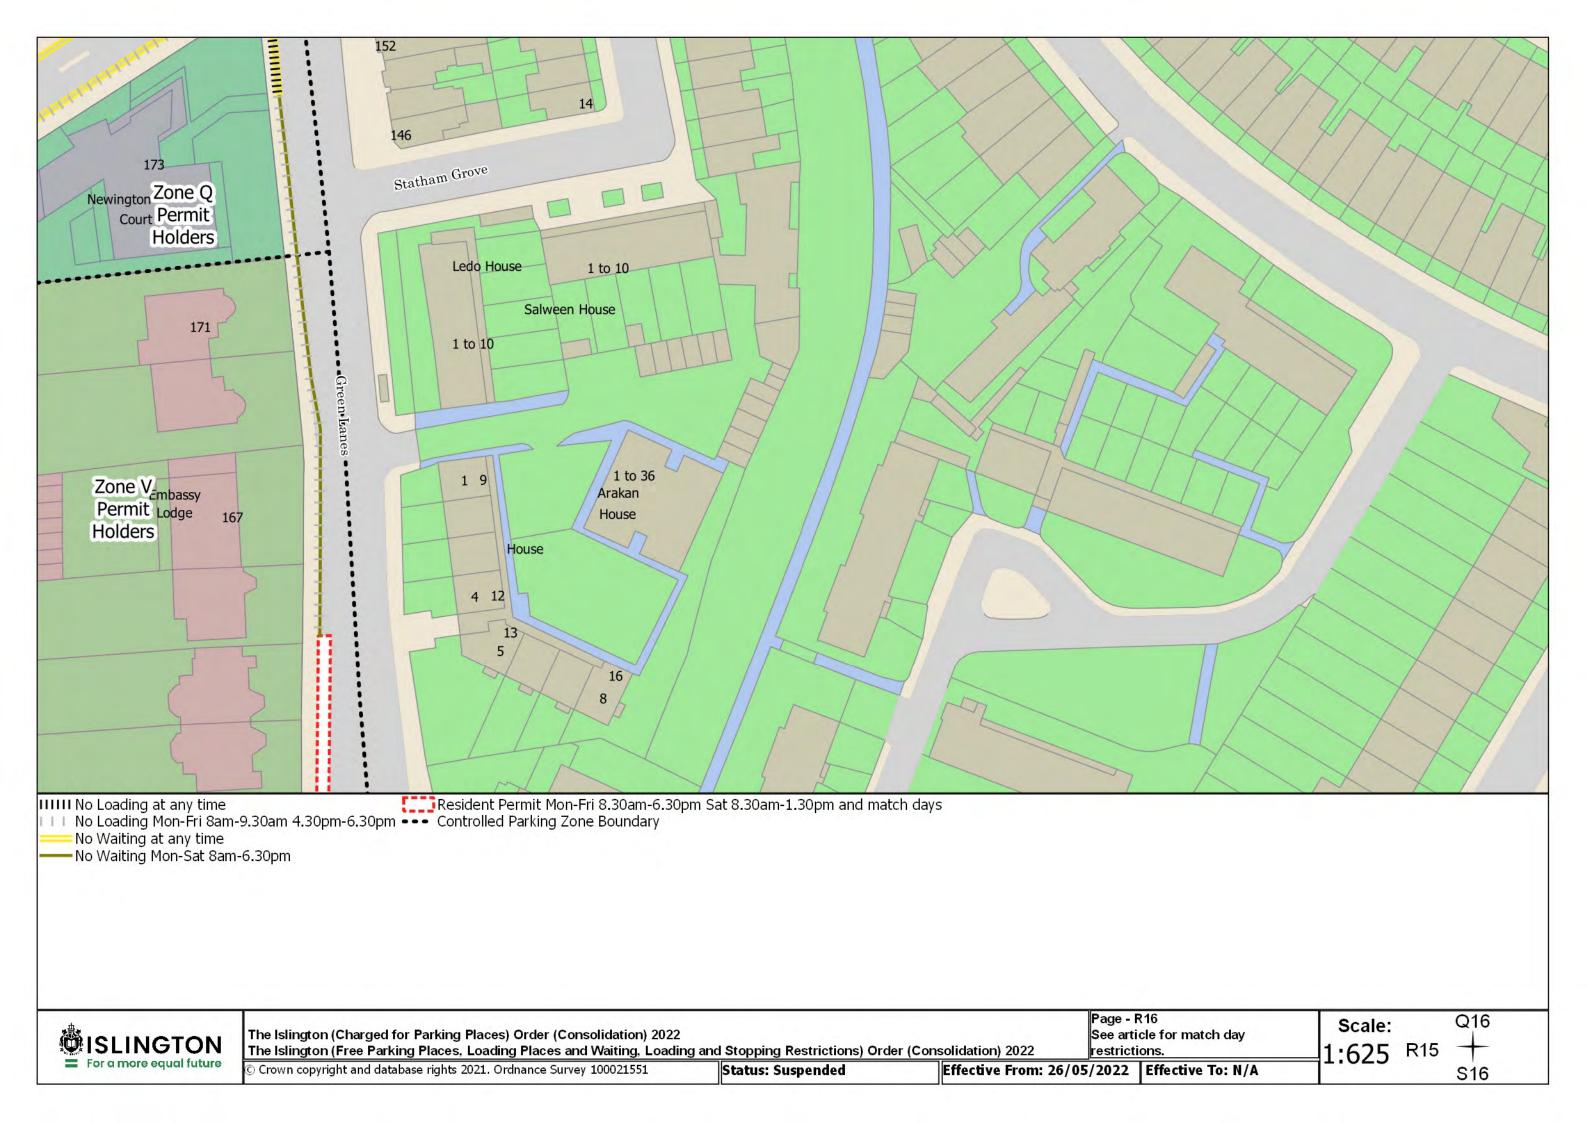

Resident Permit Mon-Fri 8.30am-6.30pm Sat 8.30am-1.30pm and match days ••• Controlled Parking Zone Boundary

Disabled Persons Parking Place

SISLINGTON For a more equal future

The Islington (Charged for Parking Places) Order (Consolidation) 2022