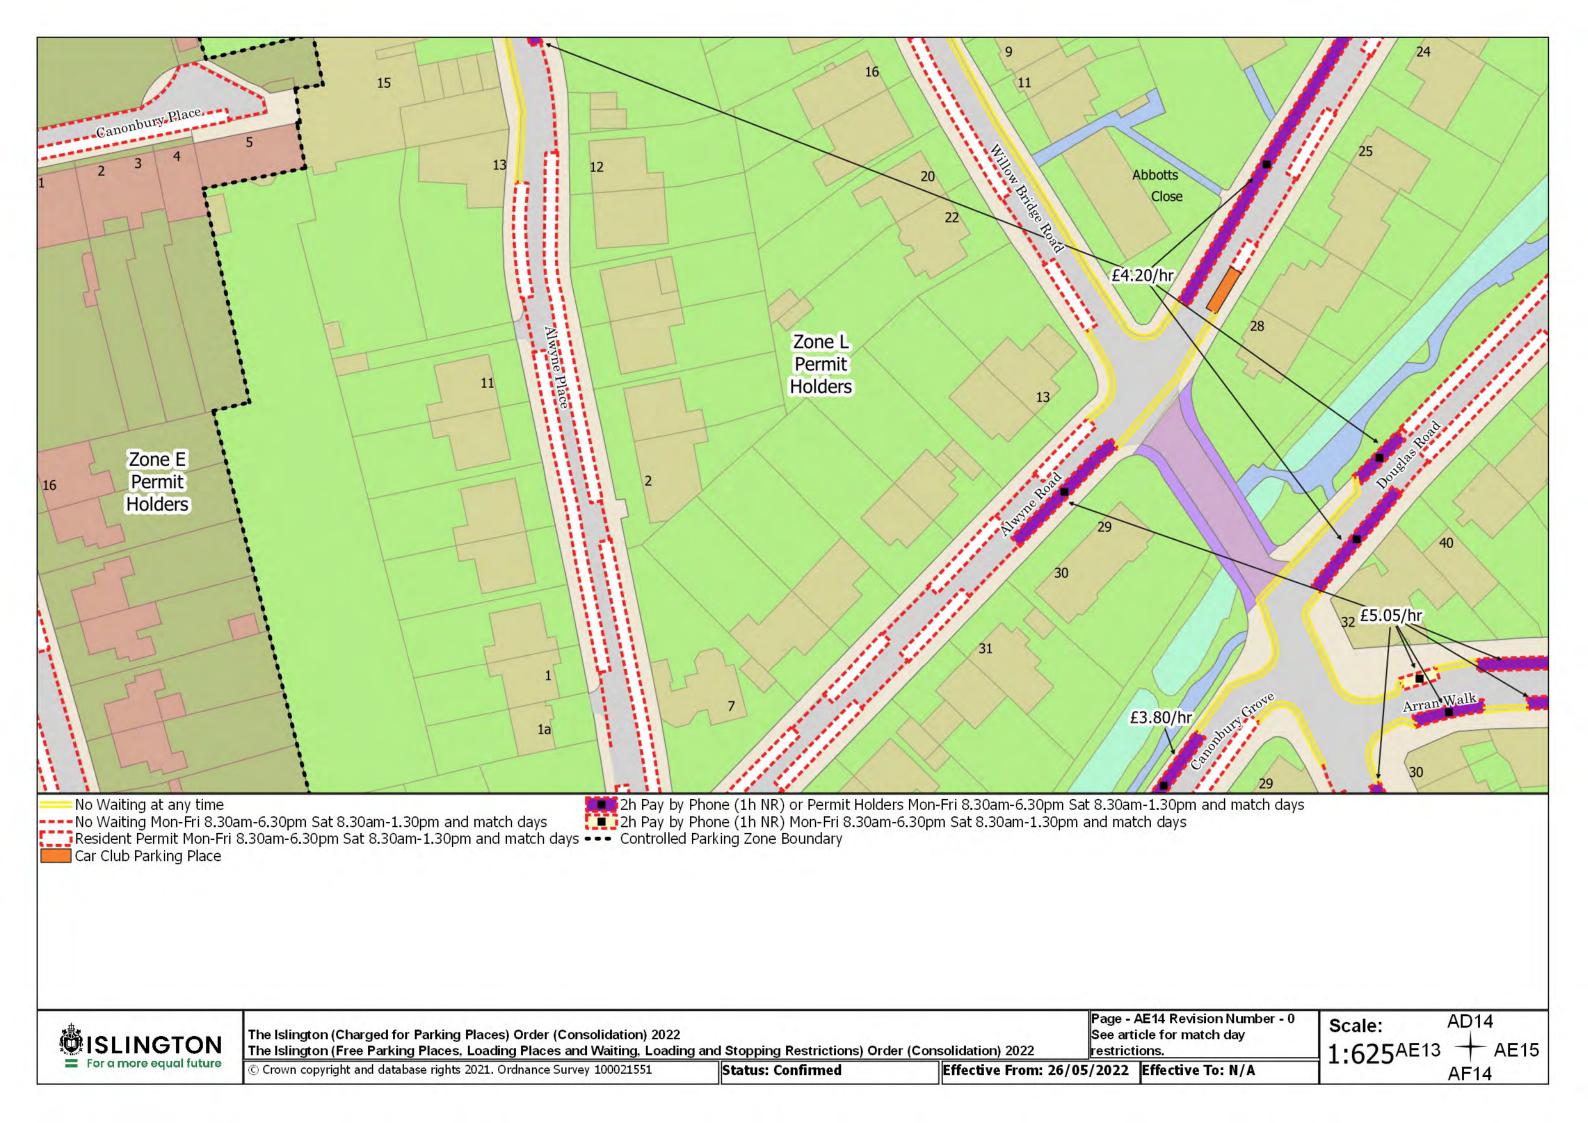

© Crown copyright and database rights 2021. Ordnance Survey 100021551

Status: Confirmed

Effective From: 26/05/2022 Effective To: N/A

Page - AD5 Revision Number - 0

Scale: 1:625

AC5 + AD6 AE5

The Islington (Charged for Parking Places) Order (Consolidation) 2022
The Islington (Free Parking Places, Loading Places and Waiting, Loading and Stopping Restrictions) Order (Consolidation) 2022