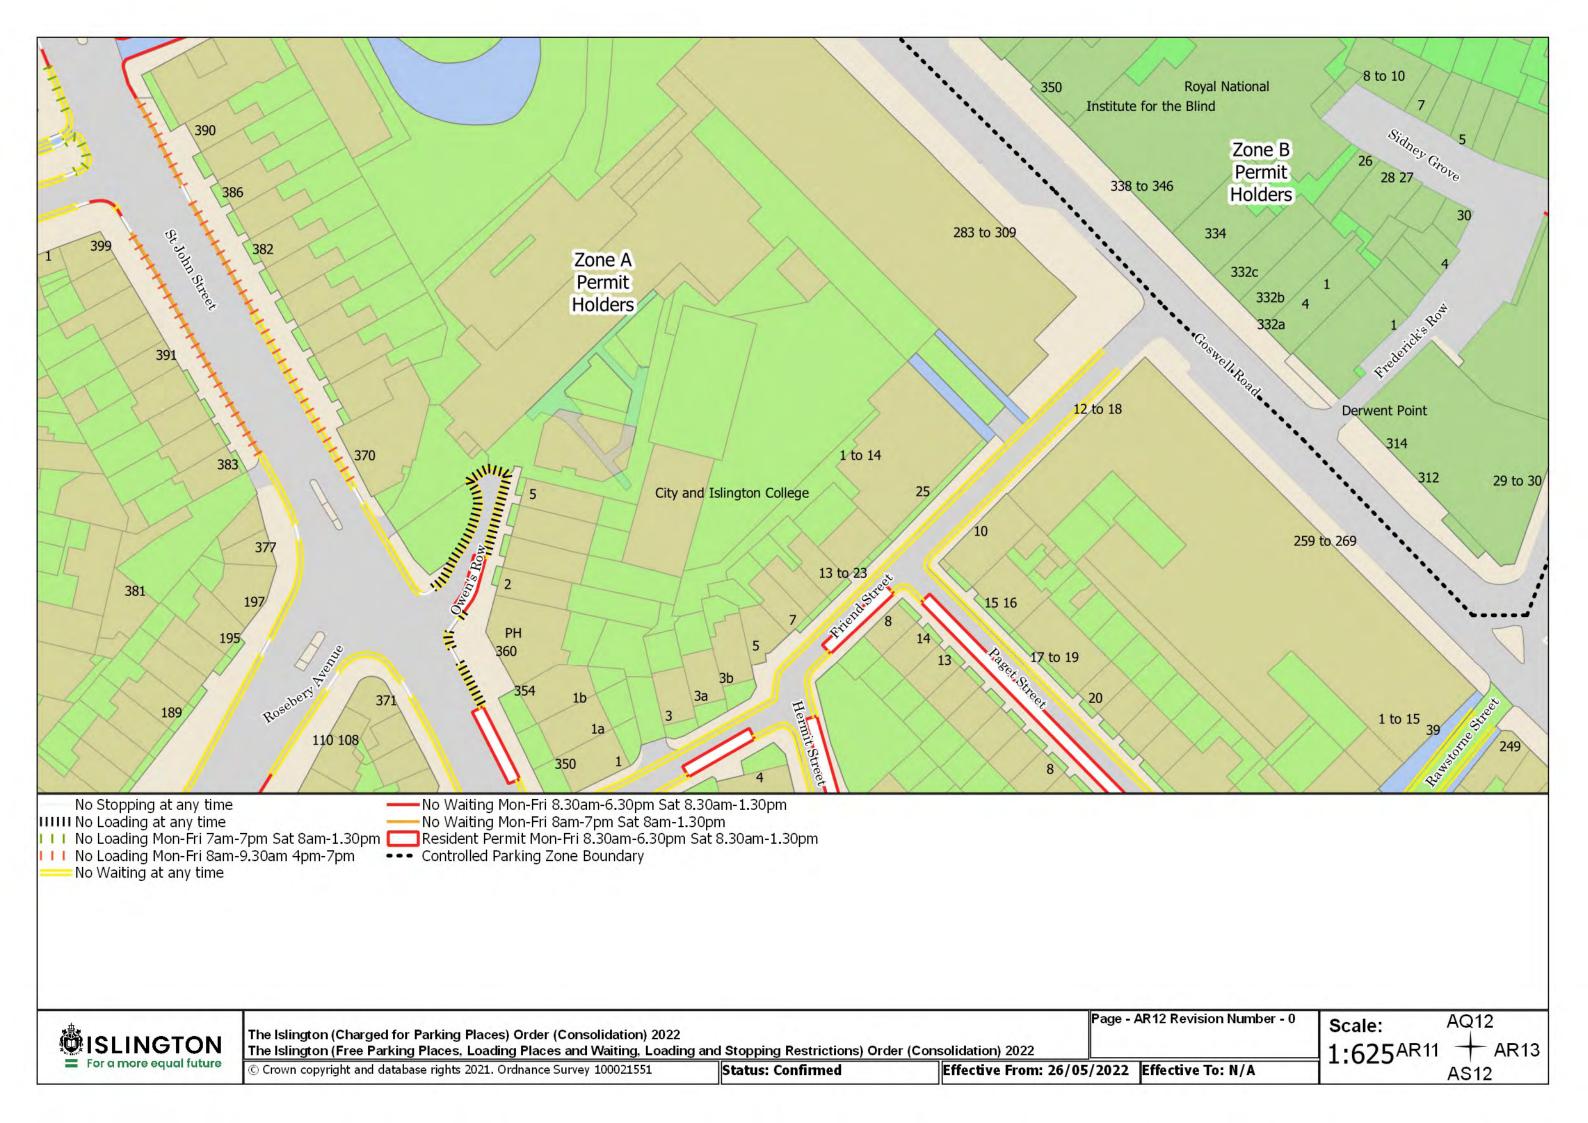

Resident Permit Mon-Fri 8.30am-6.30pm Sat 8.30am-1.30pm and match days ••• Controlled Parking Zone Boundary

Disabled Persons Parking Place

SISLINGTON For a more equal future

The Islington (Charged for Parking Places) Order (Consolidation) 2022

The Islington (Free Parking Places, Loading Places and Waiting, Loading and Stopping Restrictions) Order (Consolidation) 2022

© Crown copyright and database rights 2021. Ordnance Survey 100021551

Status: Confirmed