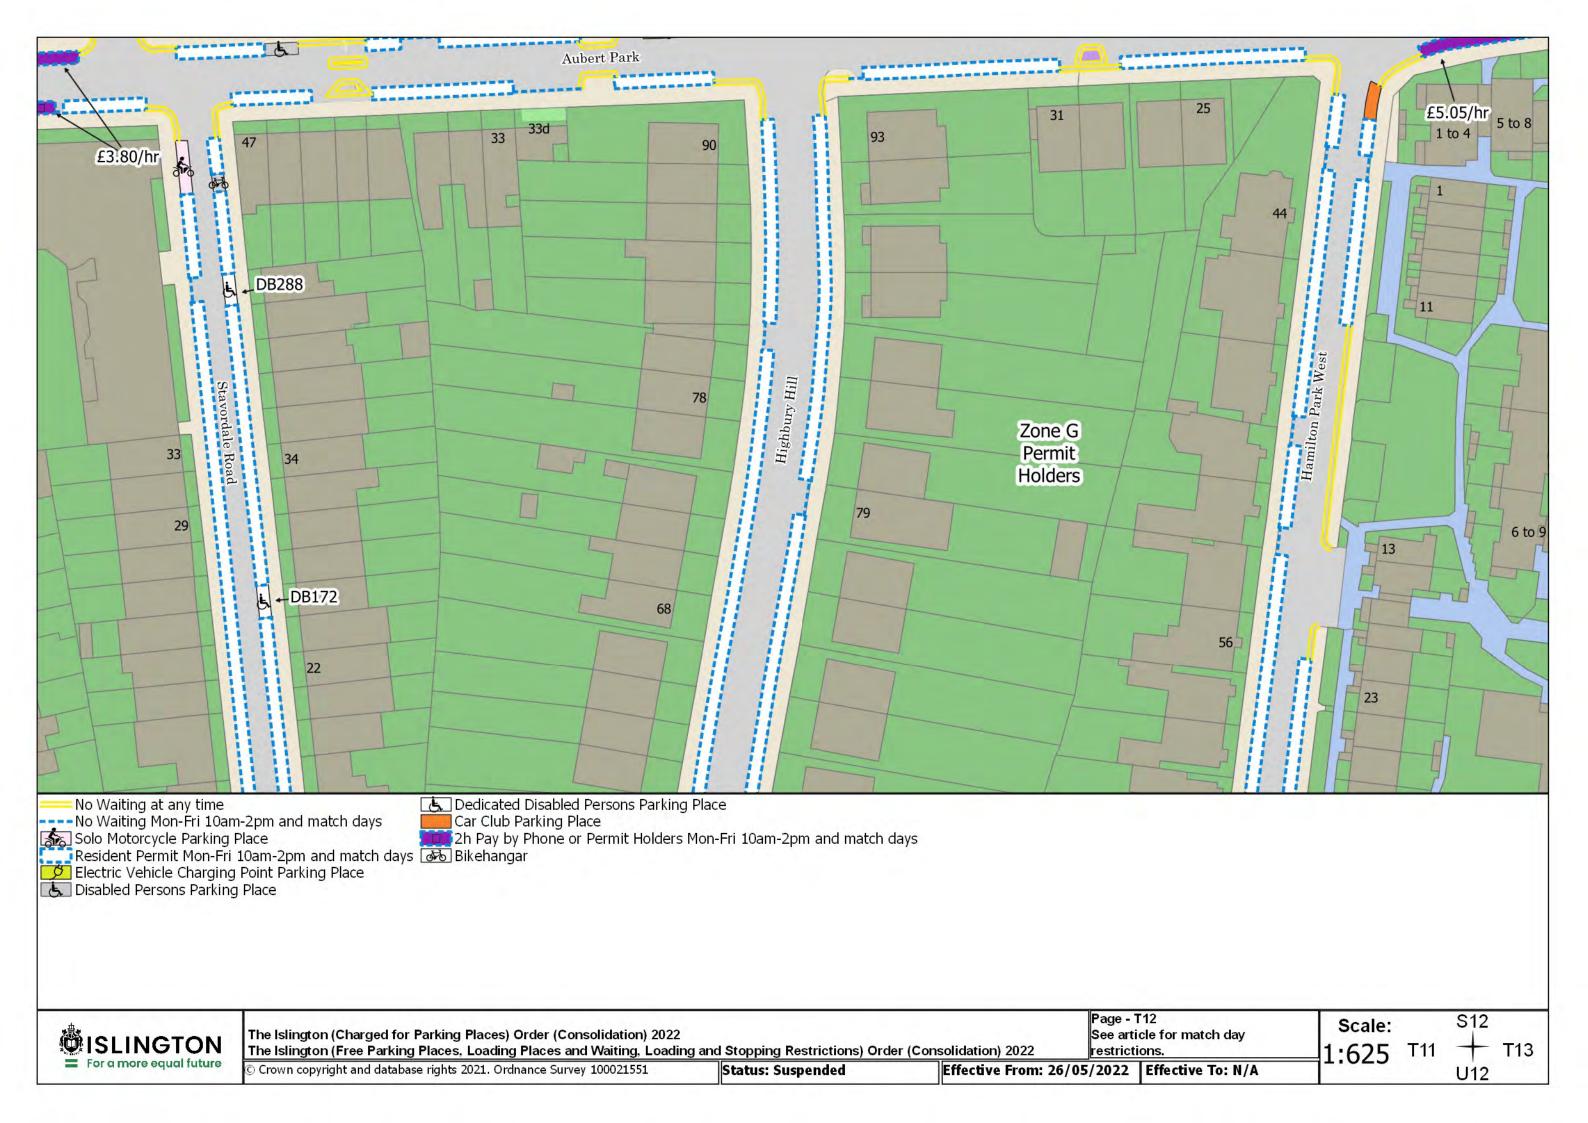

Status: Confirmed

Effective From: 26/05/2022 Effective To: N/A

Page - BC13 Revision Number - 0

BB13 Scale: 1:625BC12 +

SCHEDULE 7 – Map-based schedule of suspended map tiles If you are having difficulty accessing or interpreting the map tiles in this schedule please contact Public Realm.