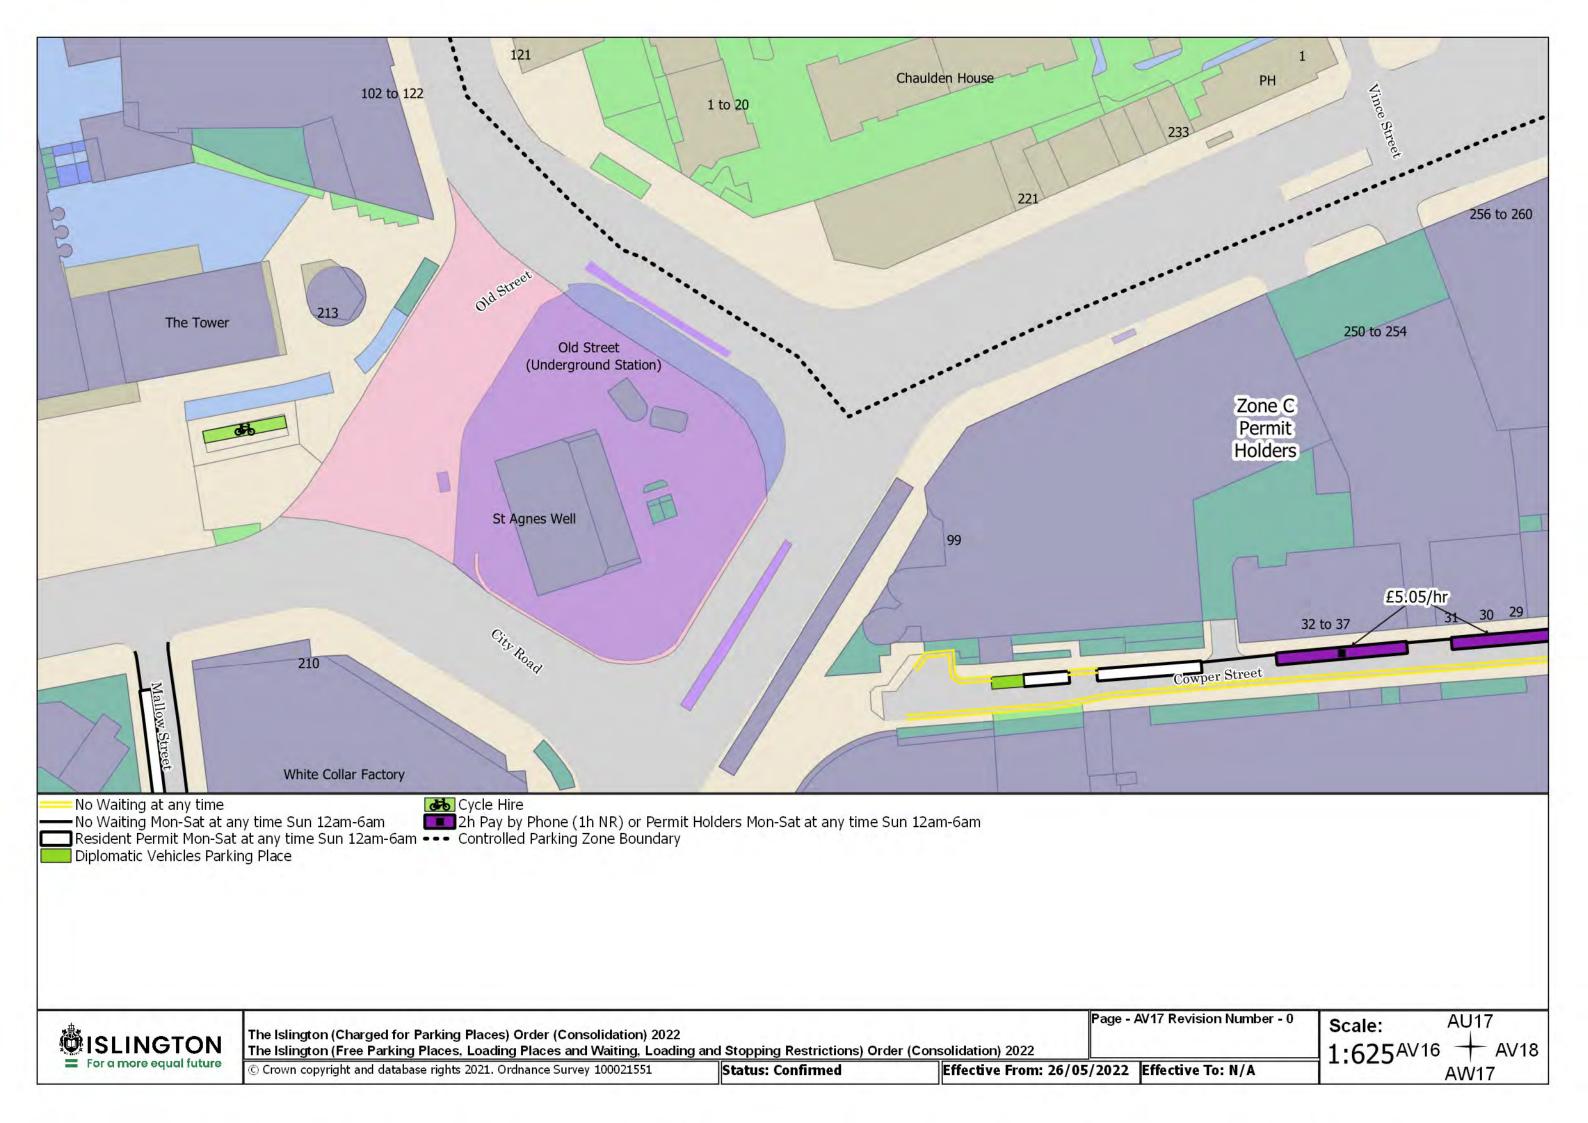

Resident Permit Mon-Fri 8.30am-6.30pm Sat 8.30am-1.30pm and match days ••• Controlled Parking Zone Boundary

Disabled Persons Parking Place

SISLINGTON For a more equal future

The Islington (Charged for Parking Places) Order (Consolidation) 2022

The Islington (Free Parking Places, Loading Places and Waiting, Loading and Stopping Restrictions) Order (Consolidation) 2022

© Crown copyright and database rights 2021. Ordnance Survey 100021551

Status: Confirmed

Page - AA20 Revision Number - 0 See article for match day restrictions.

Effective From: 26/05/2022 Effective To: N/A

Z20 Scale:

1:625<sup>AA19</sup>

**AB20** 

The Islington (Charged for Parking Places) Order (Consolidation) 2022 The Islington (Free Parking Places, Loading Places and Waiting, Loading and Stopping Restrictions) Order (Consolidation) 2022