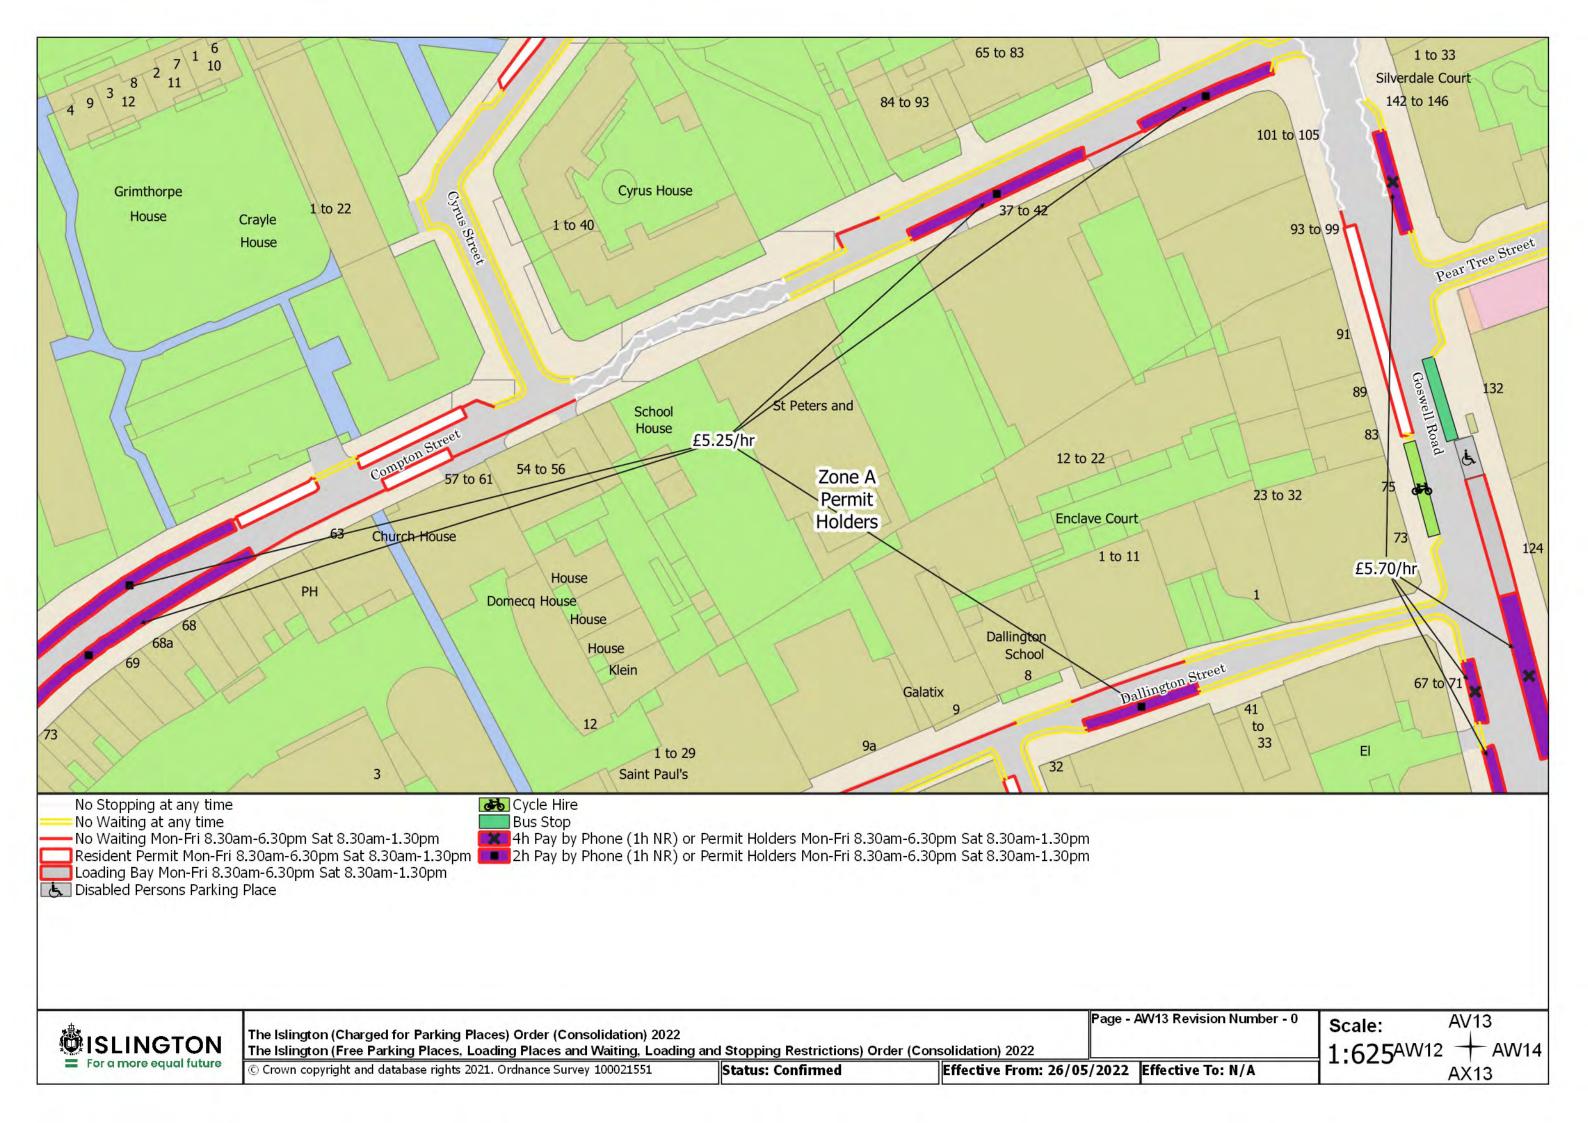

© Crown copyright and database rights 2021. Ordnance Survey 100021551

g and Stopping Restrictions) Order (Consolidation) 2022 restrictions.

Status: Confirmed Effective From: 26/05/2022 Effective To: N/A

Page - AL17 Revision Number - 0 See article for match day restrictions. Scale: AK17 1:625<sup>AL16</sup>

The Islington (Charged for Parking Places) Order (Consolidation) 2022
The Islington (Free Parking Places, Loading Places and Waiting, Loading and Stopping Restrictions) Order (Consolidation) 2022