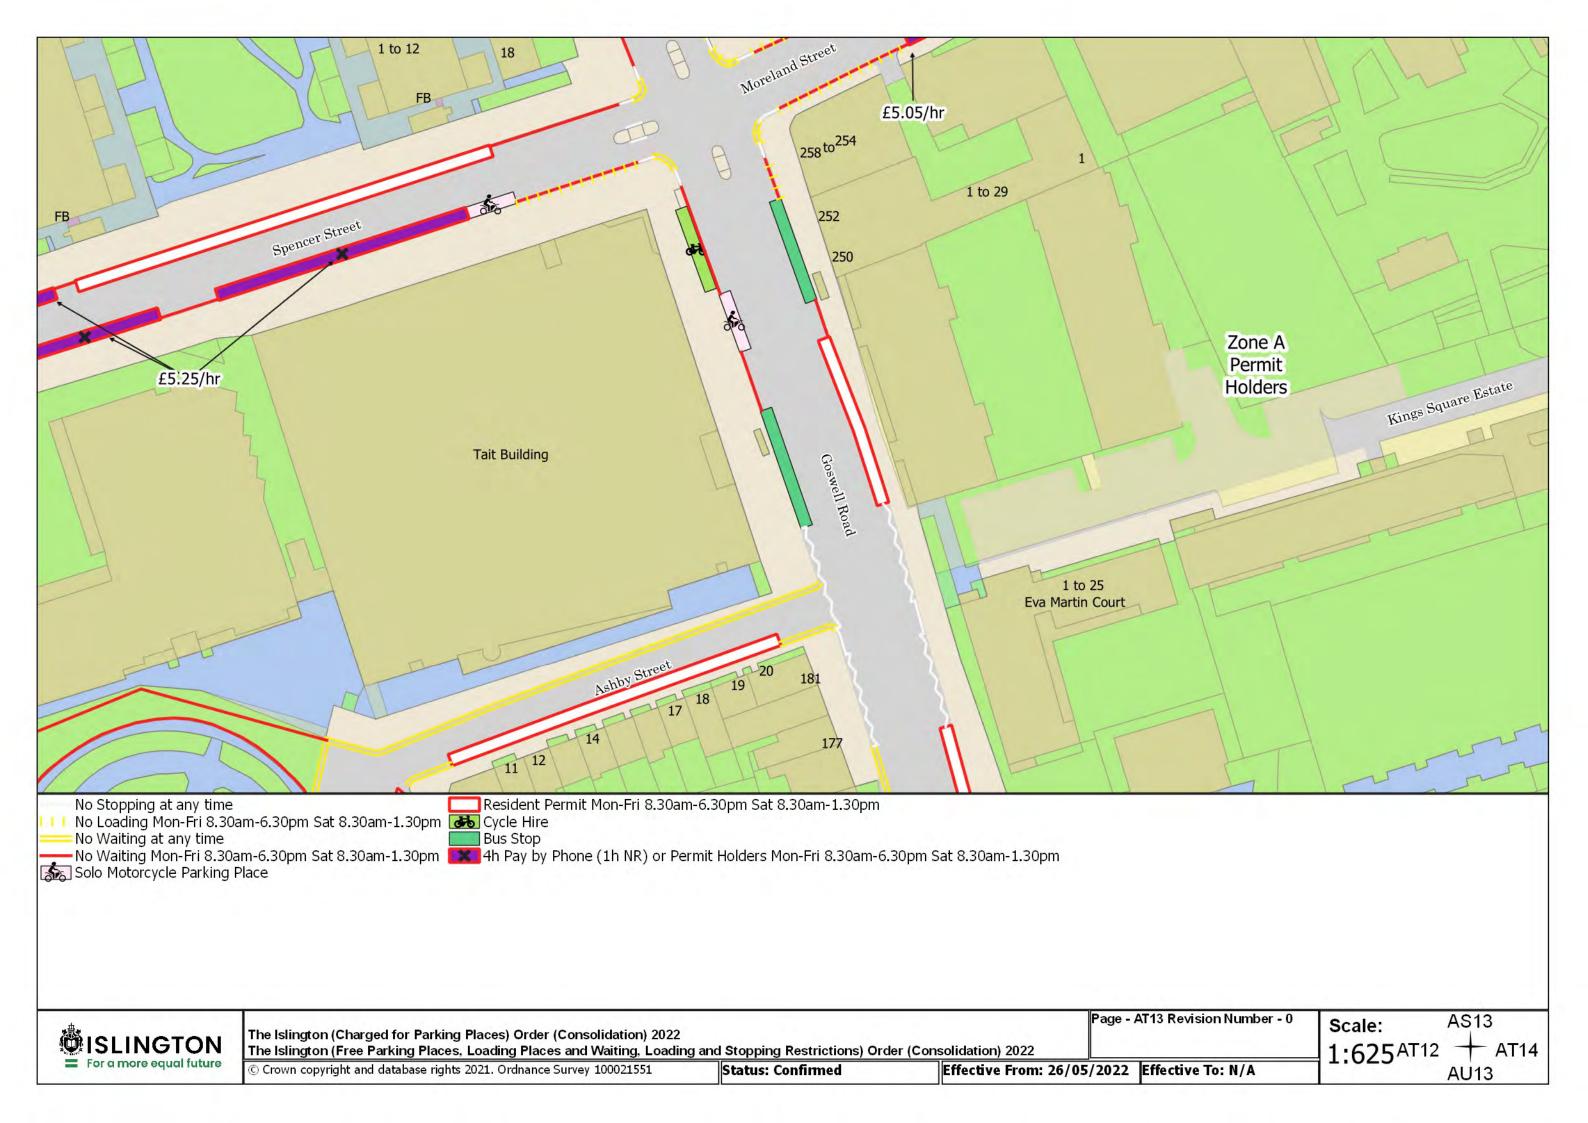

© Crown copyright and database rights 2021. Ordnance Survey 100021551

g and Stopping Restrictions) Order (Consolidation) 2022 restrictions.

Status: Confirmed Effective From: 26/05/2022 Effective To: N/A

Page - AL17 Revision Number - 0 See article for match day restrictions. Scale: AK17 1:625<sup>AL16</sup>

The Islington (Charged for Parking Places) Order (Consolidation) 2022
The Islington (Free Parking Places, Loading Places and Waiting, Loading and Stopping Restrictions) Order (Consolidation) 2022