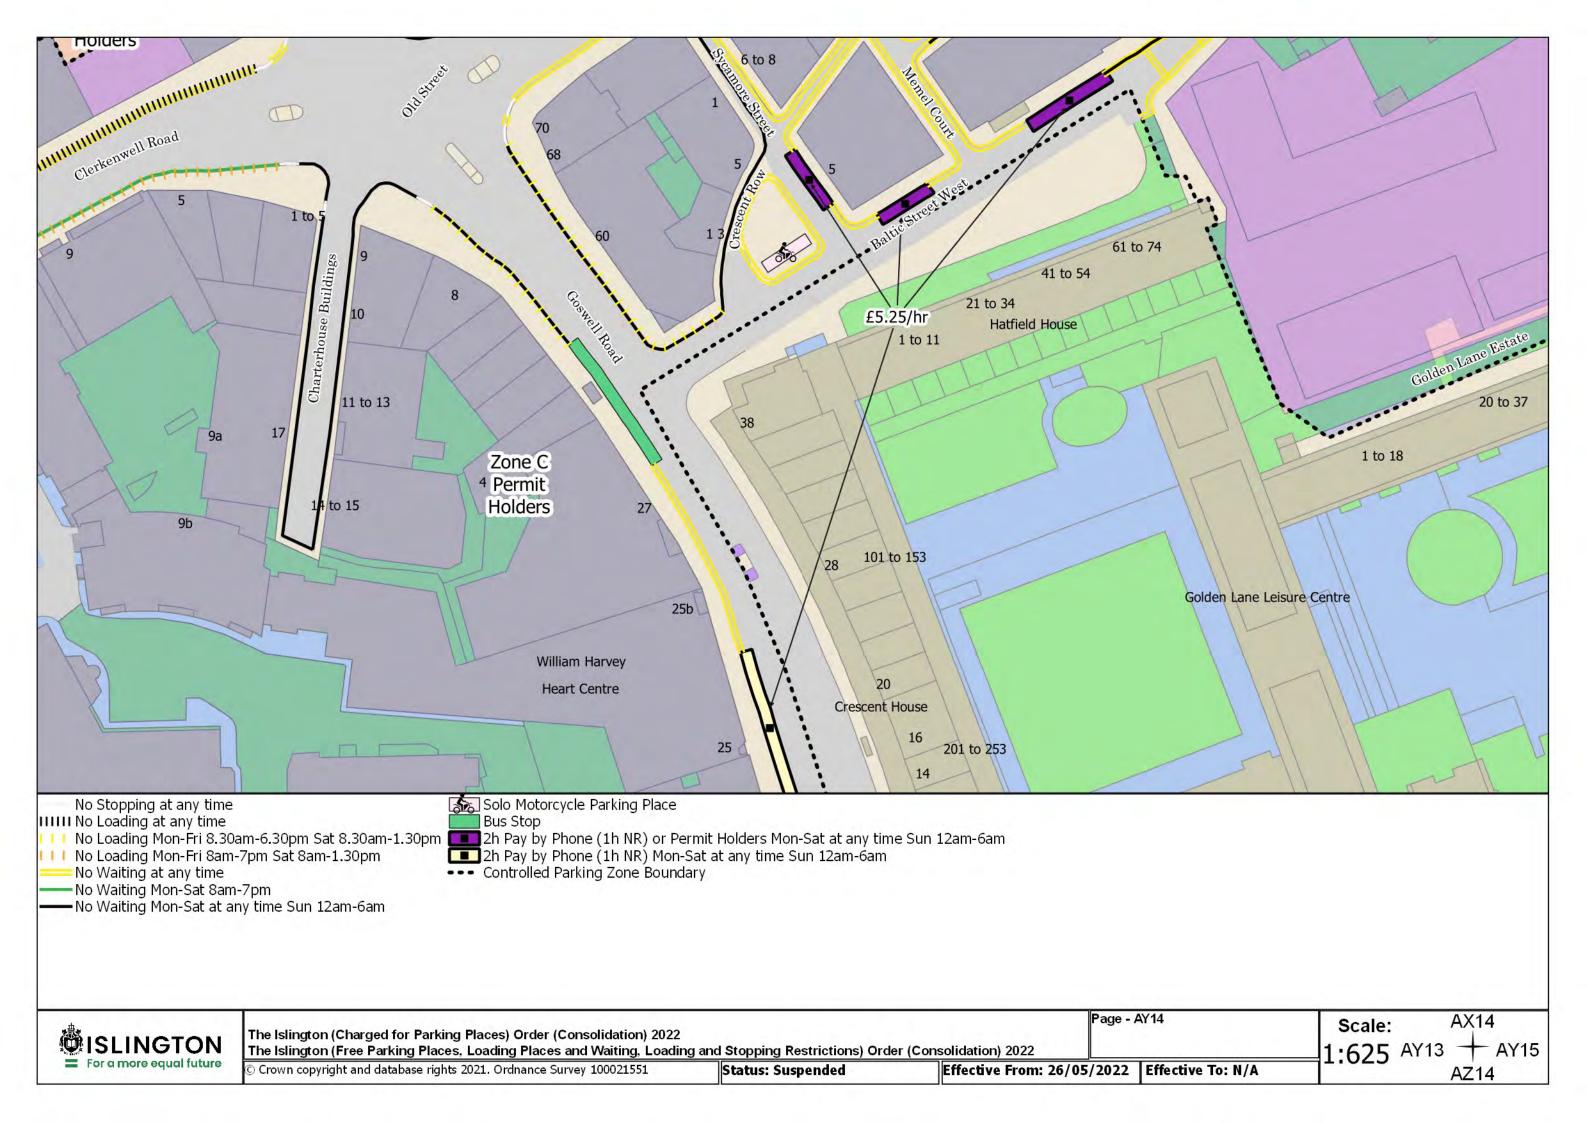

Status: Confirmed

Effective From: 26/05/2022 Effective To: N/A

Page - BC13 Revision Number - 0

BB13 Scale: 1:625BC12 +

SCHEDULE 7 – Map-based schedule of suspended map tiles If you are having difficulty accessing or interpreting the map tiles in this schedule please contact Public Realm.