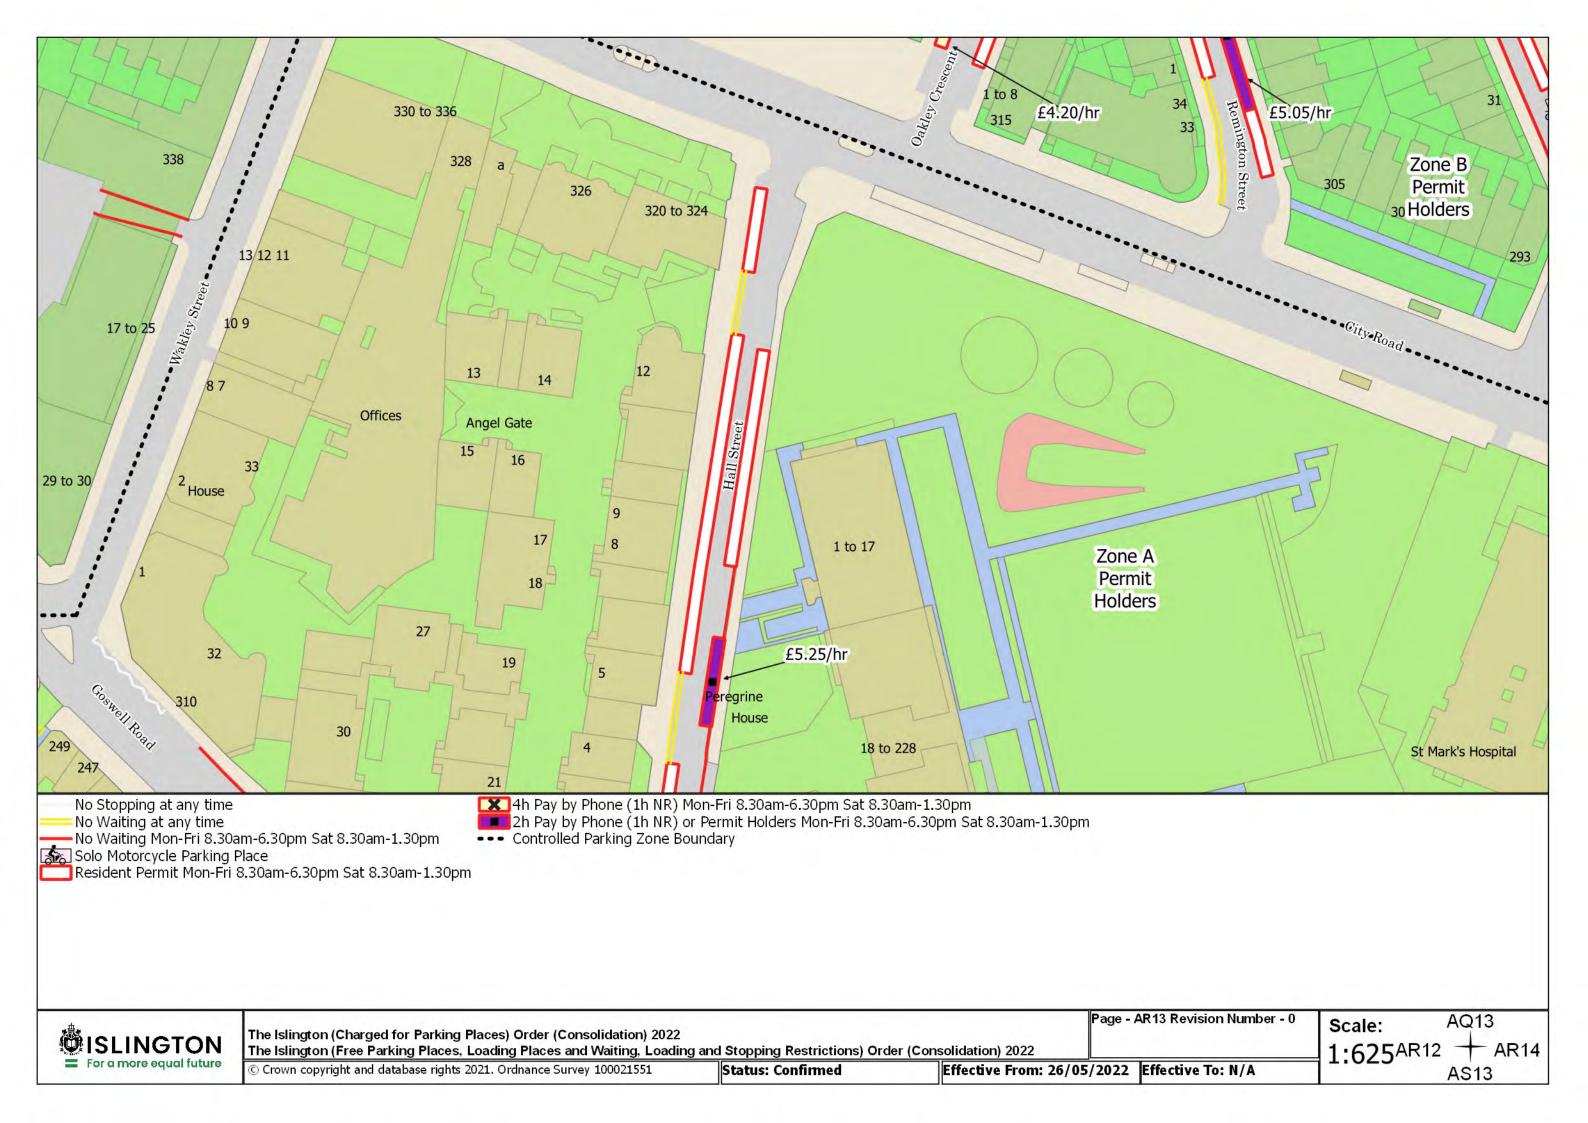

Resident Permit Mon-Fri 8.30am-6.30pm Sat 8.30am-1.30pm and match days ••• Controlled Parking Zone Boundary

Disabled Persons Parking Place

SISLINGTON For a more equal future

The Islington (Charged for Parking Places) Order (Consolidation) 2022

The Islington (Free Parking Places, Loading Places and Waiting, Loading and Stopping Restrictions) Order (Consolidation) 2022

© Crown copyright and database rights 2021. Ordnance Survey 100021551

Status: Confirmed