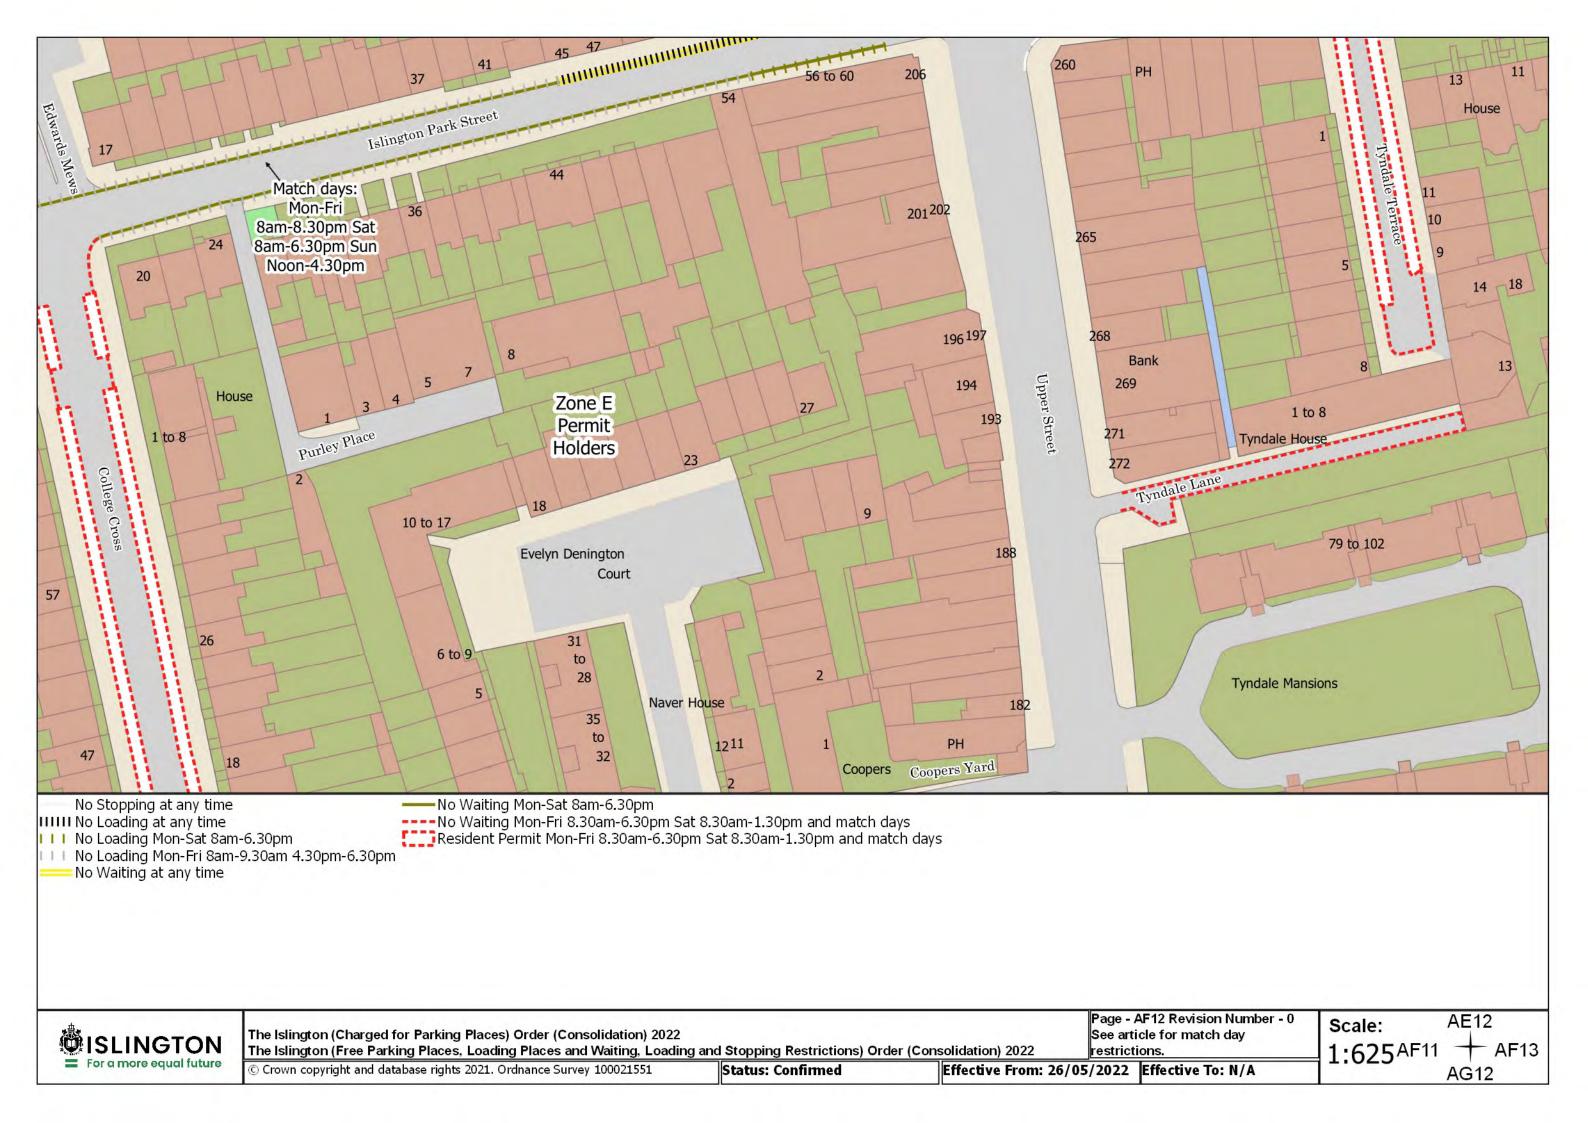

Resident Permit Mon-Fri 8.30am-6.30pm Sat 8.30am-1.30pm and match days ••• Controlled Parking Zone Boundary

Disabled Persons Parking Place

SISLINGTON For a more equal future

The Islington (Charged for Parking Places) Order (Consolidation) 2022

The Islington (Free Parking Places, Loading Places and Waiting, Loading and Stopping Restrictions) Order (Consolidation) 2022

© Crown copyright and database rights 2021. Ordnance Survey 100021551

Status: Confirmed