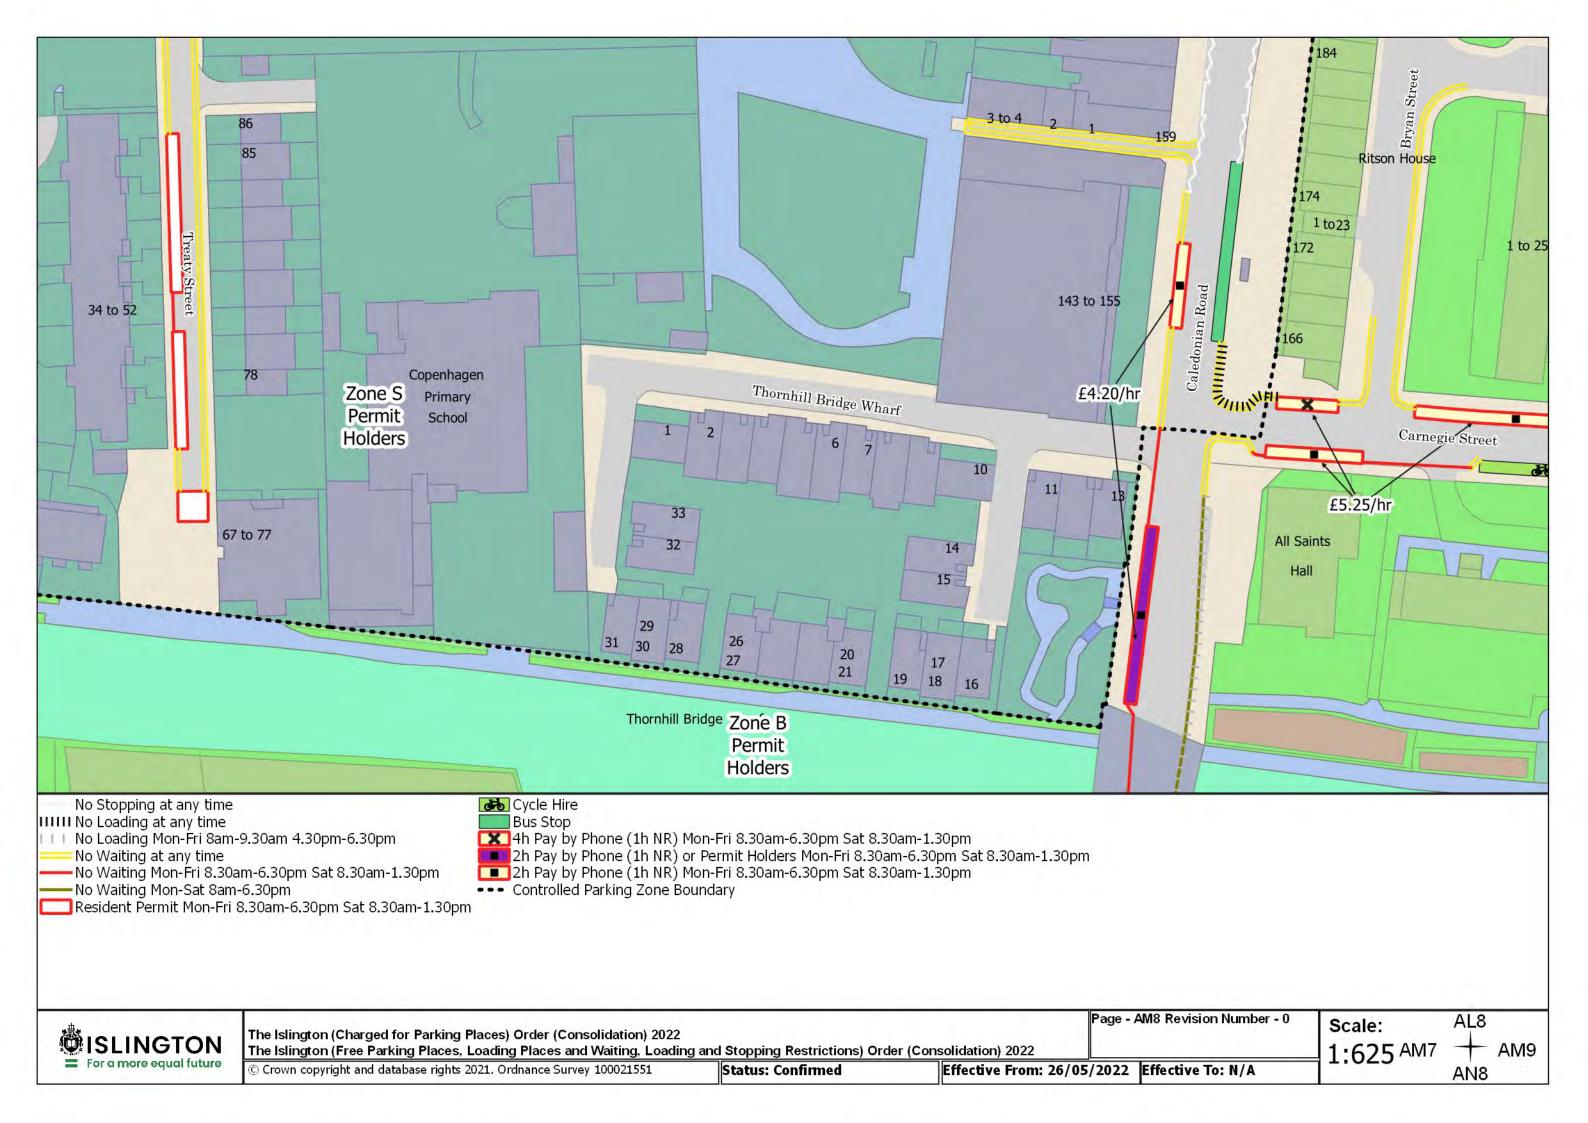

Resident Permit Mon-Fri 8.30am-6.30pm Sat 8.30am-1.30pm and match days ••• Controlled Parking Zone Boundary

Disabled Persons Parking Place

SISLINGTON For a more equal future

The Islington (Charged for Parking Places) Order (Consolidation) 2022

The Islington (Free Parking Places, Loading Places and Waiting, Loading and Stopping Restrictions) Order (Consolidation) 2022

© Crown copyright and database rights 2021. Ordnance Survey 100021551

Status: Confirmed