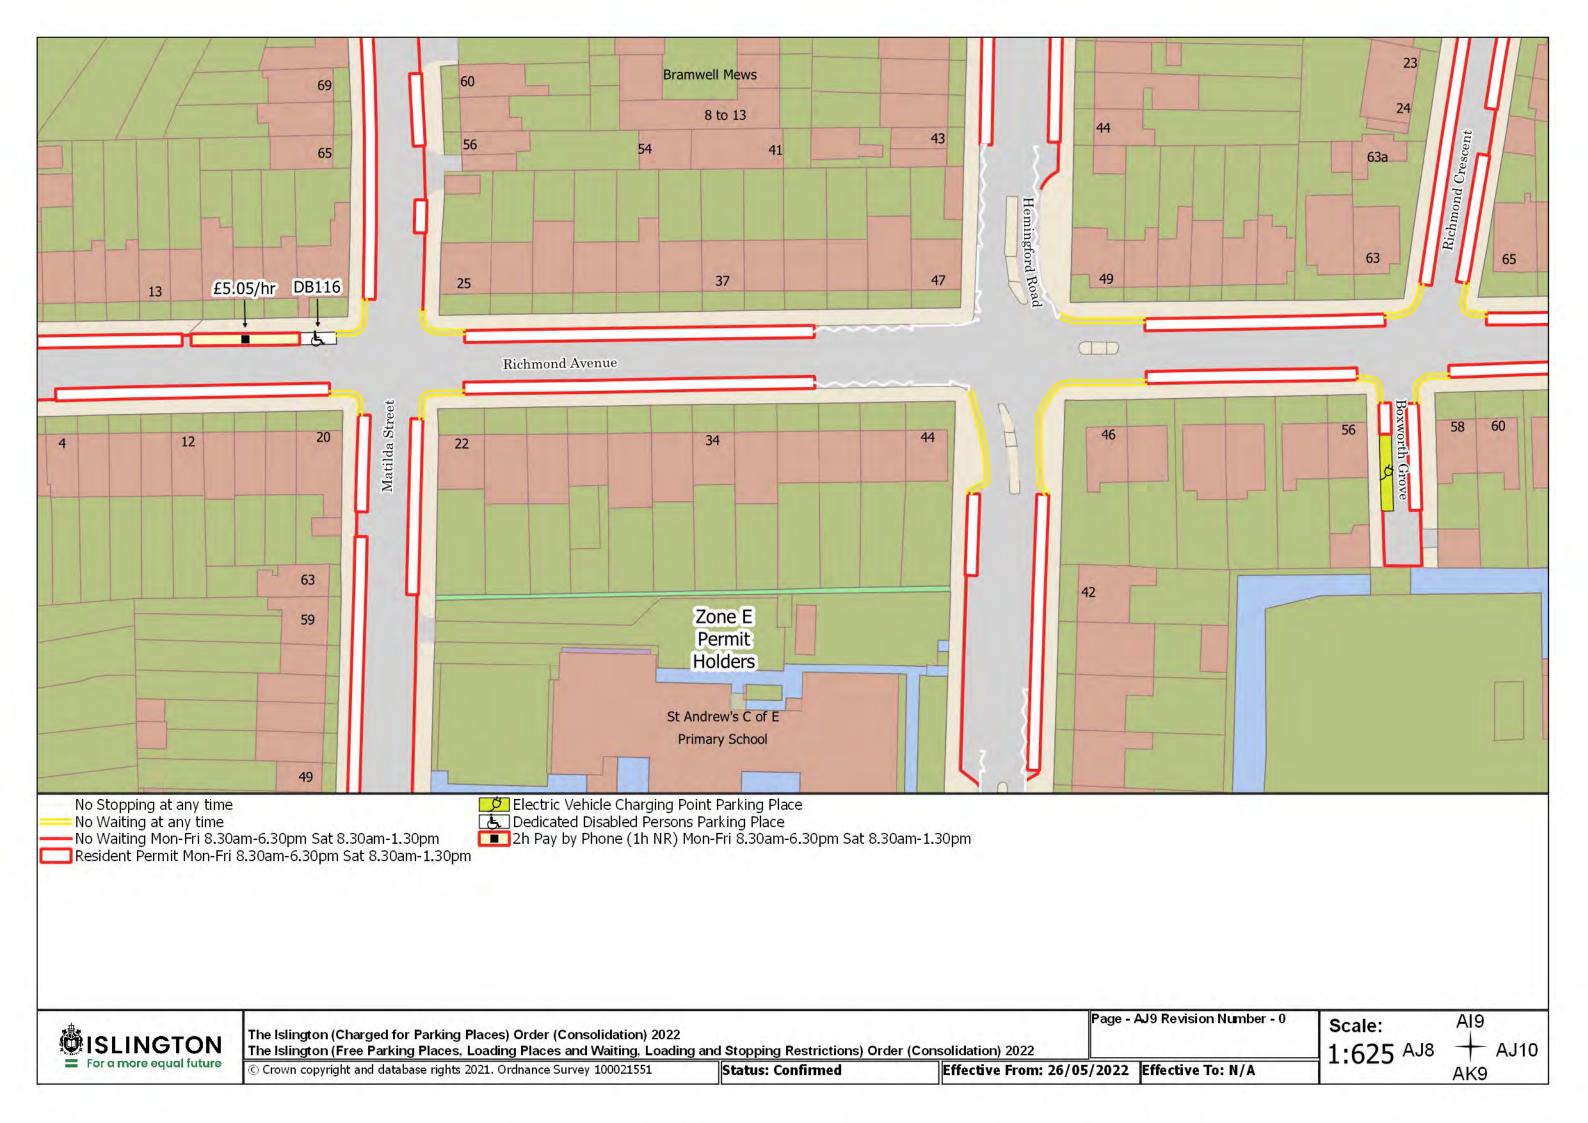

Status: Confirmed

Page - AA20 Revision Number - 0 See article for match day restrictions.

Effective From: 26/05/2022 Effective To: N/A

Z20 Scale:

1:625<sup>AA19</sup>

**AB20** 

































































The Islington (Charged for Parking Places) Order (Consolidation) 2022 The Islington (Free Parking Places, Loading Places and Waiting, Loading and Stopping Restrictions) Order (Consolidation) 2022

© Crown copyright and database rights 2021. Ordnance Survey 100021551

Status: Confirmed

Effective From: 26/05/2022 Effective To: N/A

Page - AD5 Revision Number - 0

Scale: 1:625

AC5 + AD6 AE5





















































































































































































The Islington (Charged for Parking Places) Order (Consolidation) 2022
The Islington (Free Parking Places, Loading Places and Waiting, Loading and Stopping Restrictions) Order (Consolidation) 2022

© Crown copyright and database rights 2021. Ordnance Survey 100021551

Status: Confirmed

Effective From: 26/05/2022 Effective To: N/A

Page - AK6 Revision Number - 0

Scale: 1:625 AJ6 + AK7















































The Islington (Charged for Parking Places) Order (Consolidation) 2022 The Islington (Free Parking Places, Loading Places and Waiting, Loading and Stopping Restrictions) Order (Consolidation) 2022

© Crown copyright and database rights 2021. Ordnance Survey 100021551

g and Stopping Restrictions) Order (Consolidation) 2022 restrictions.

Stat