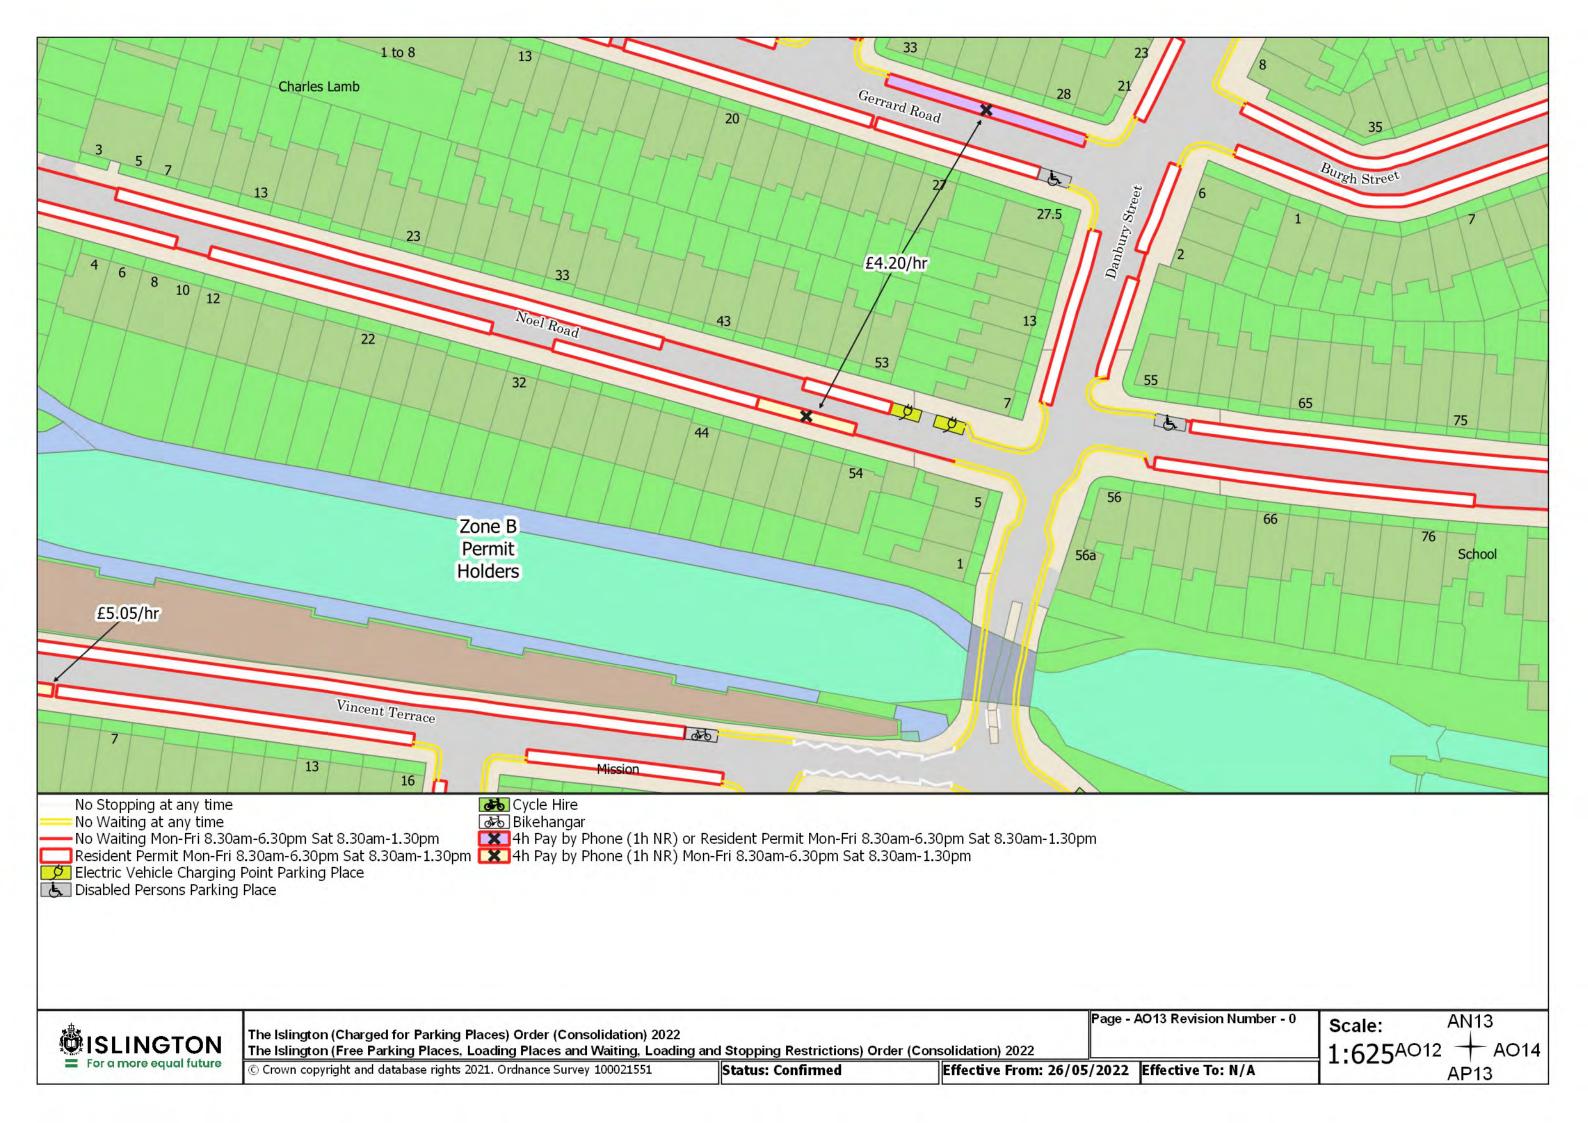

Status: Confirmed

Effective From: 26/05/2022 Effective To: N/A

Page - BC13 Revision Number - 0

BB13 Scale: 1:625BC12 +

SCHEDULE 7 – Map-based schedule of suspended map tiles If you are having difficulty accessing or interpreting the map tiles in this schedule please contact Public Realm.