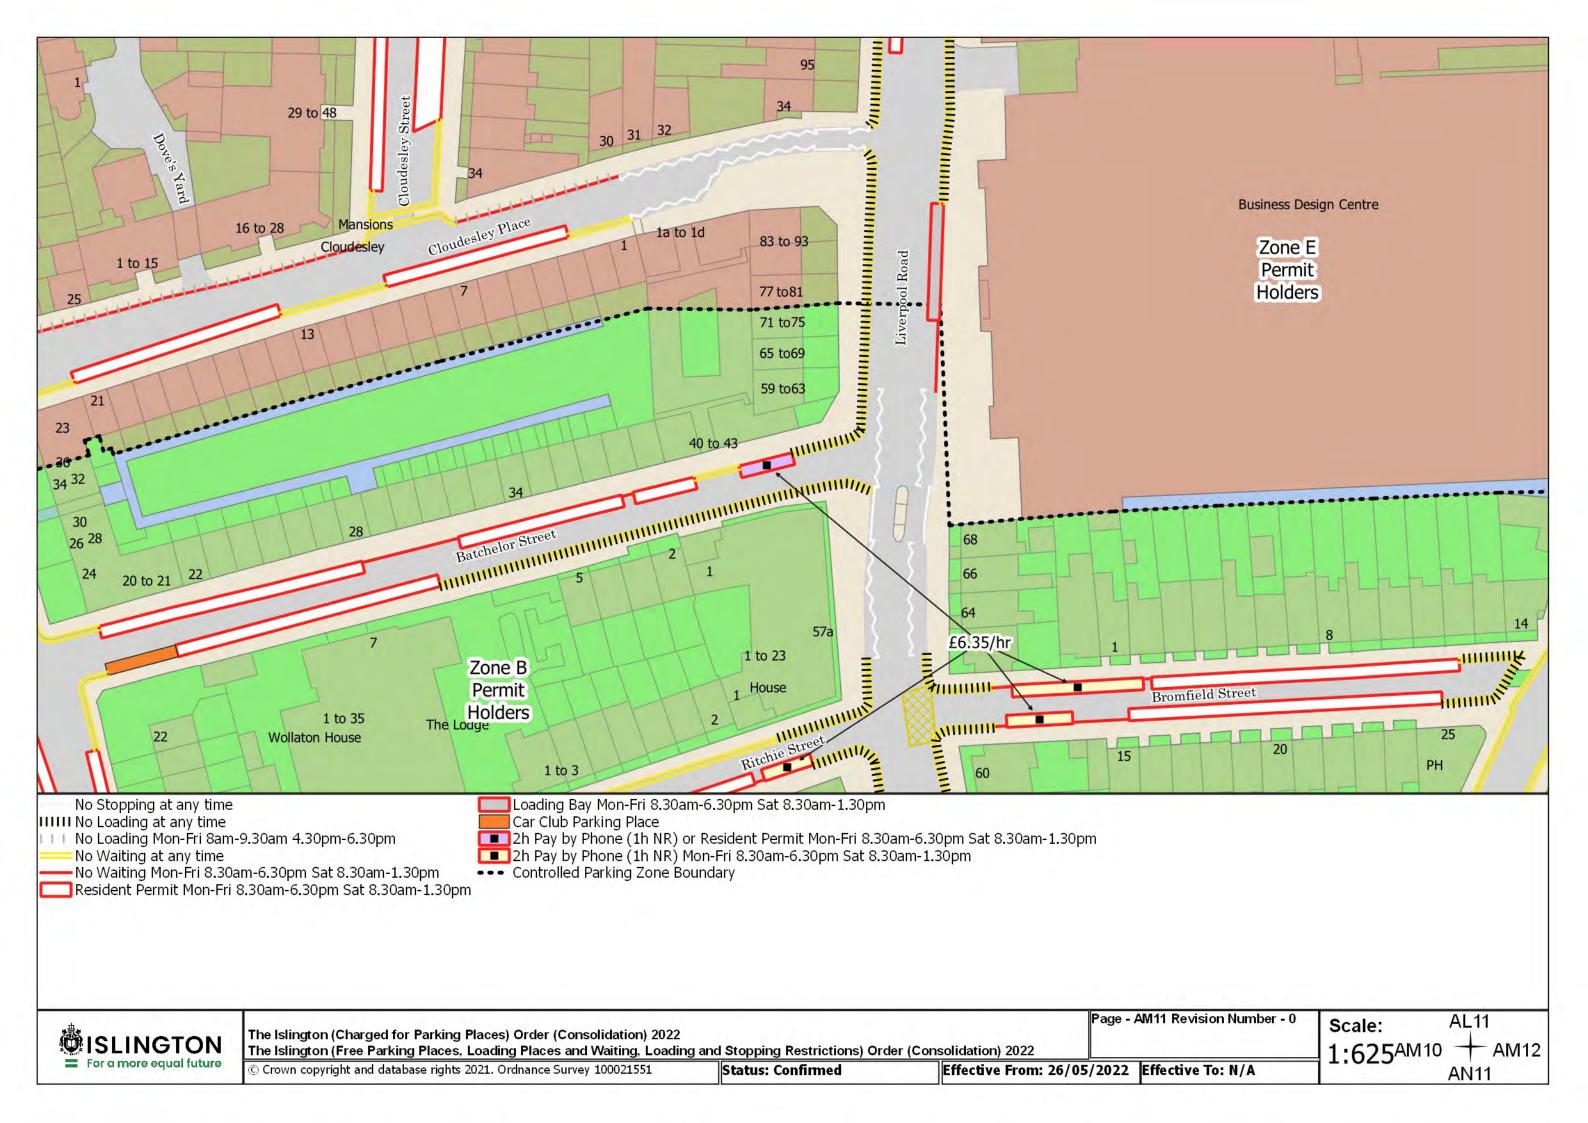

Resident Permit Mon-Fri 8.30am-6.30pm Sat 8.30am-1.30pm and match days ••• Controlled Parking Zone Boundary

Disabled Persons Parking Place

SISLINGTON For a more equal future

The Islington (Charged for Parking Places) Order (Consolidation) 2022

The Islington (Free Parking Places, Loading Places and Waiting, Loading and Stopping Restrictions) Order (Consolidation) 2022

© Crown copyright and database rights 2021. Ordnance Survey 100021551

Status: Confirmed