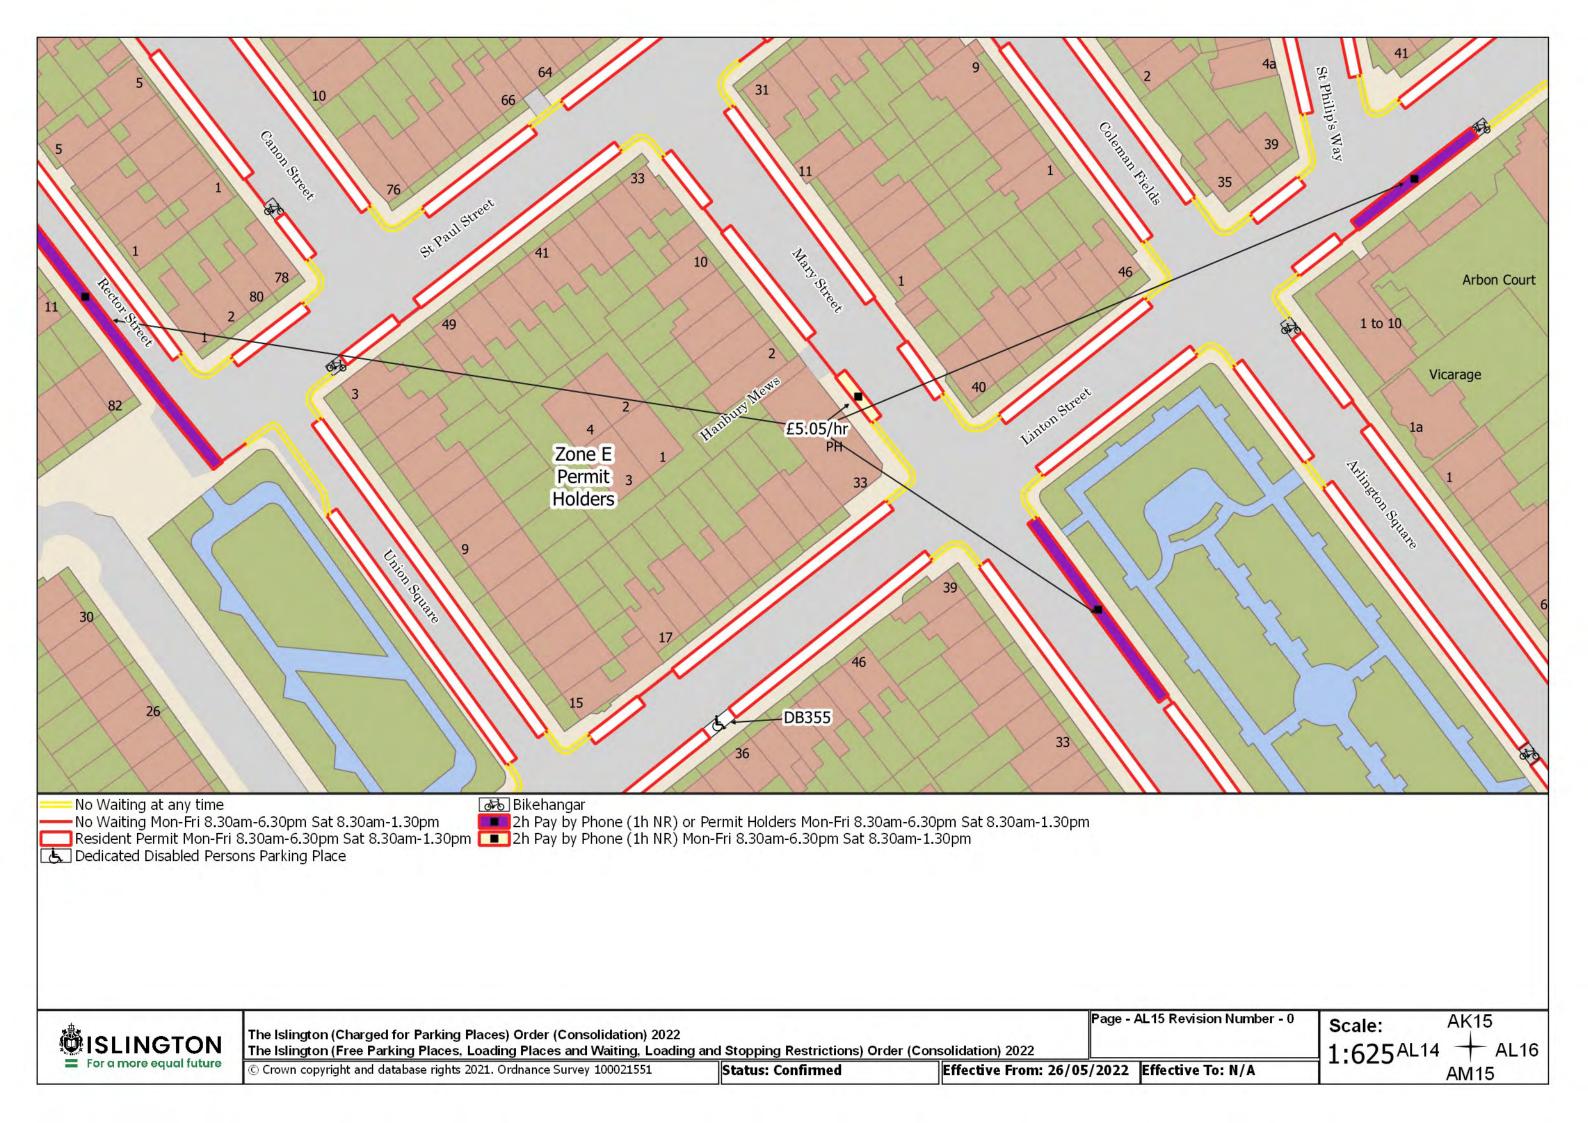

Resident Permit Mon-Fri 8.30am-6.30pm Sat 8.30am-1.30pm and match days ••• Controlled Parking Zone Boundary

Disabled Persons Parking Place

SISLINGTON For a more equal future

The Islington (Charged for Parking Places) Order (Consolidation) 2022

The Islington (Free Parking Places, Loading Places and Waiting, Loading and Stopping Restrictions) Order (Consolidation) 2022

© Crown copyright and database rights 2021. Ordnance Survey 100021551

Status: Confirmed