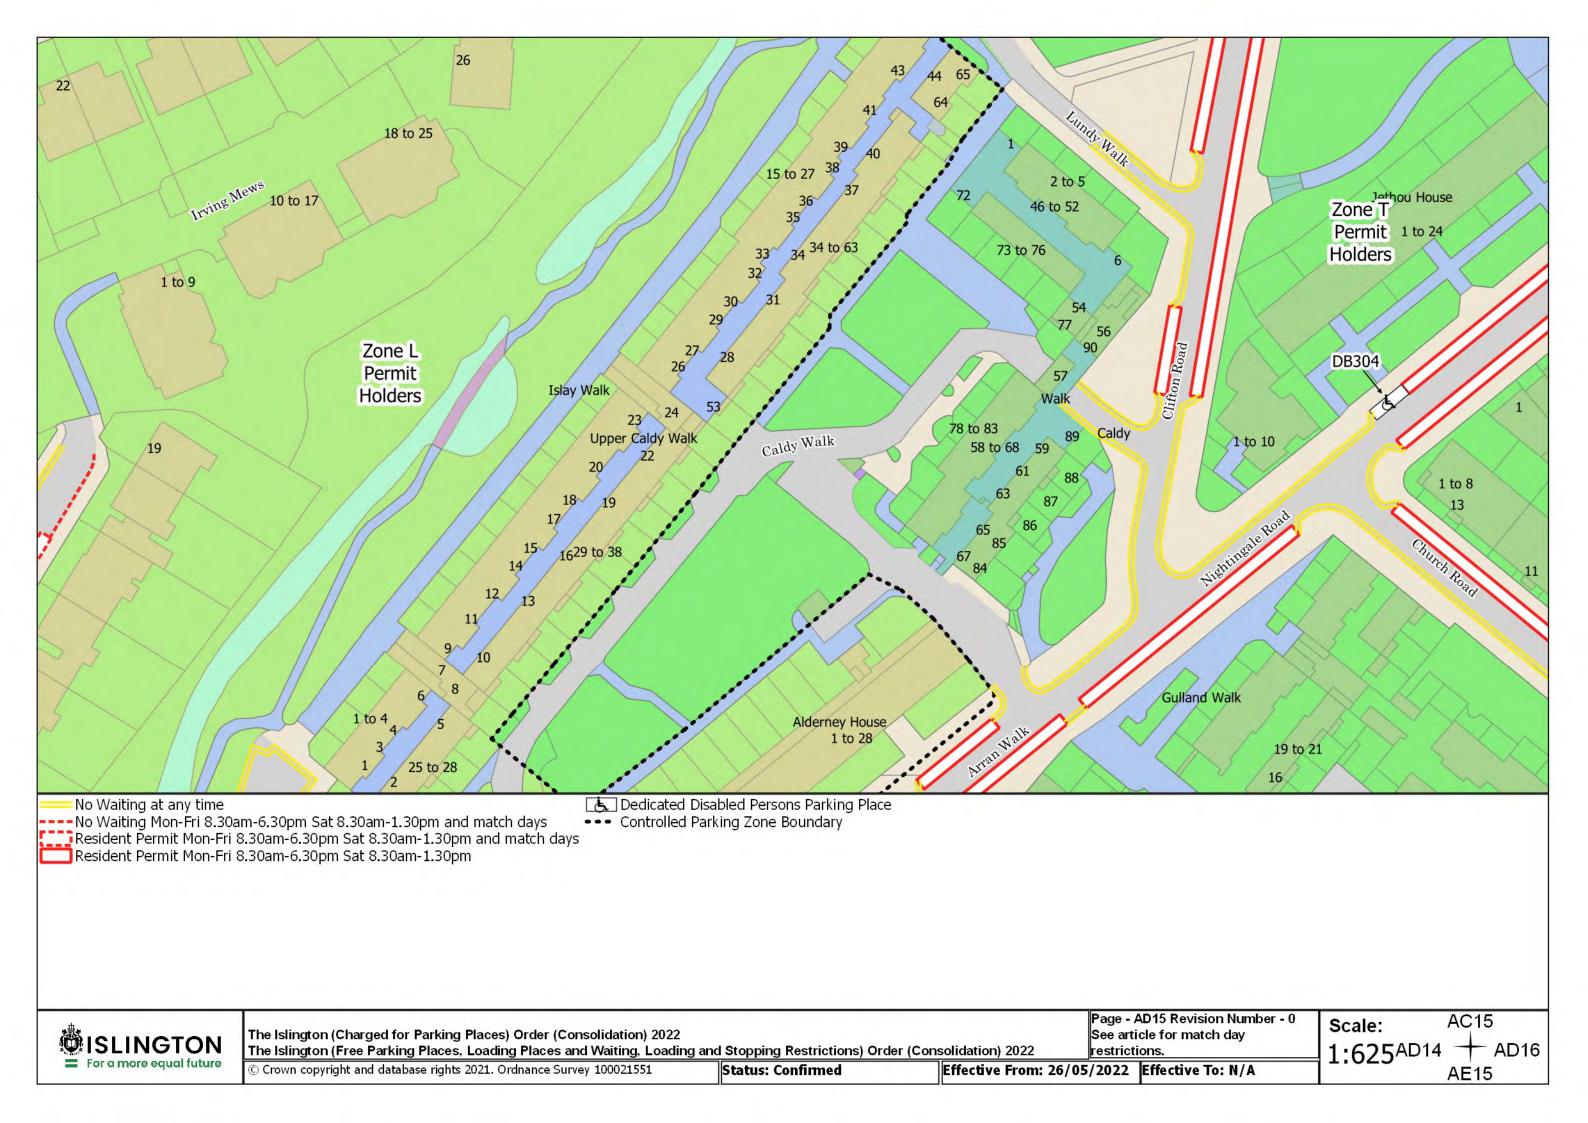

© Crown copyright and database rights 2021. Ordnance Survey 100021551

Status: Confirmed

Effective From: 26/05/2022 Effective To: N/A

Page - AD5 Revision Number - 0

Scale: 1:625

AC5 + AD6 AE5

The Islington (Charged for Parking Places) Order (Consolidation) 2022
The Islington (Free Parking Places, Loading Places and Waiting, Loading and Stopping Restrictions) Order (Consolidation) 2022