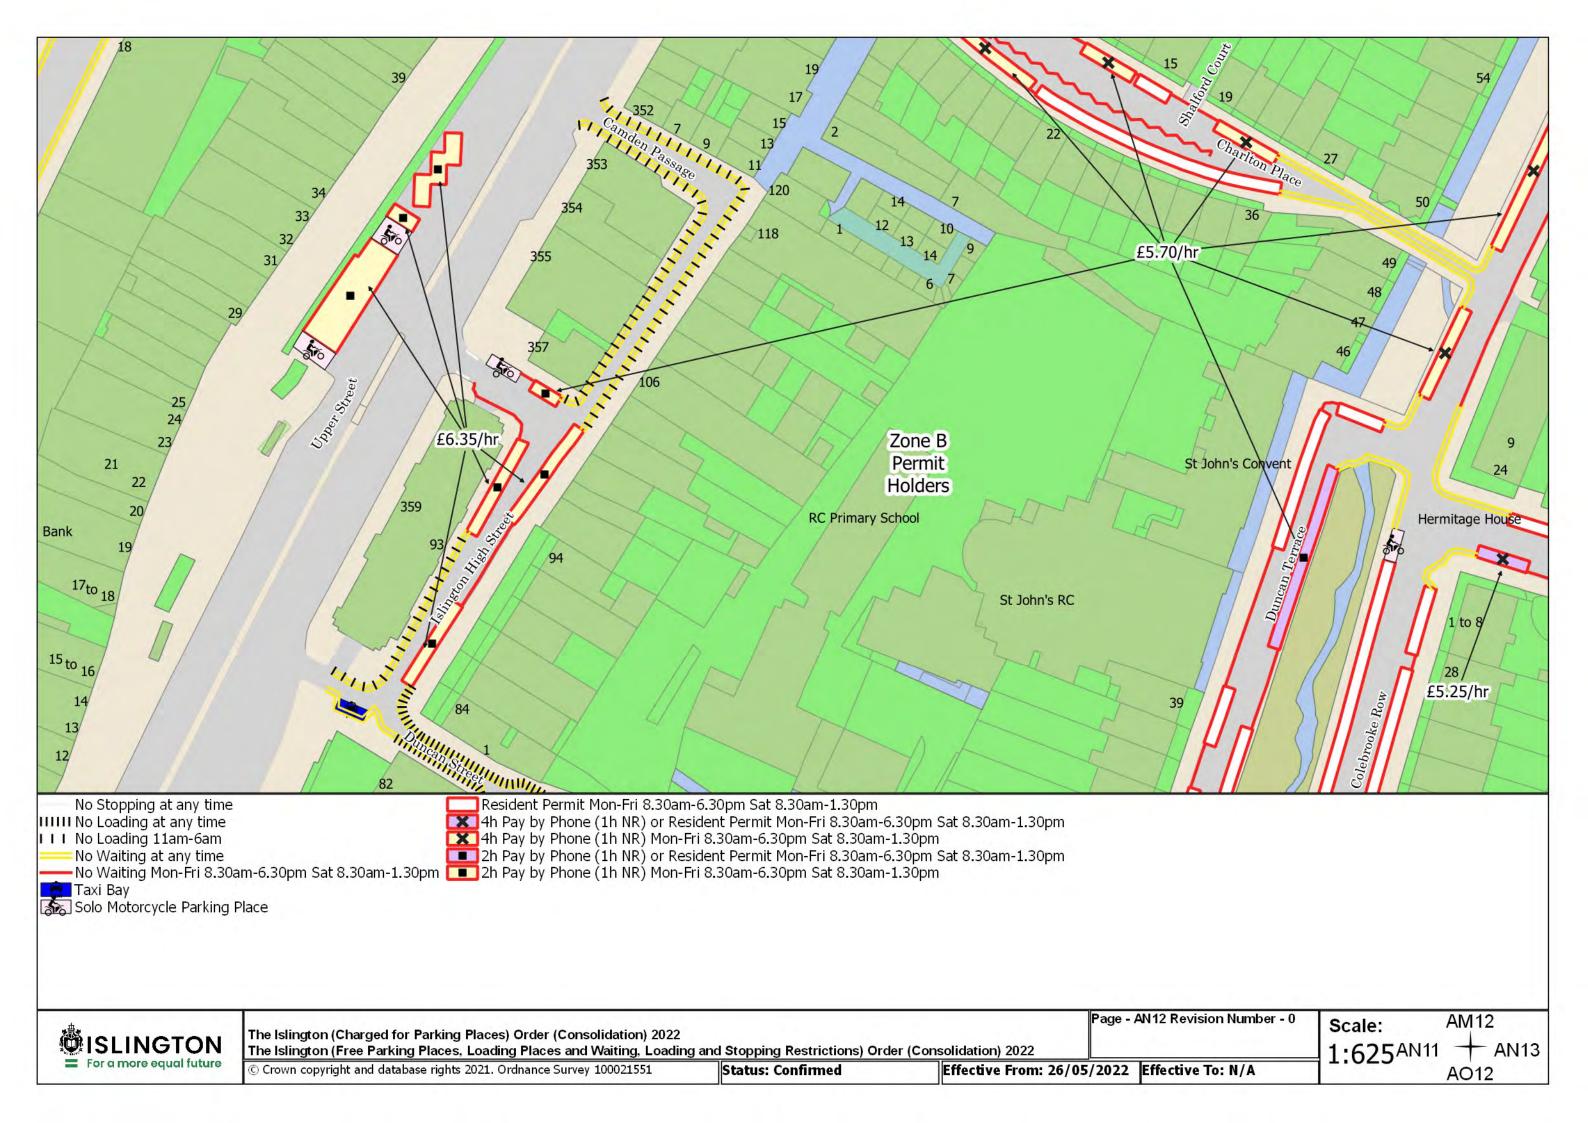

Resident Permit Mon-Fri 8.30am-6.30pm Sat 8.30am-1.30pm and match days ••• Controlled Parking Zone Boundary

Disabled Persons Parking Place

SISLINGTON For a more equal future

The Islington (Charged for Parking Places) Order (Consolidation) 2022

The Islington (Free Parking Places, Loading Places and Waiting, Loading and Stopping Restrictions) Order (Consolidation) 2022

© Crown copyright and database rights 2021. Ordnance Survey 100021551

Status: Confirmed