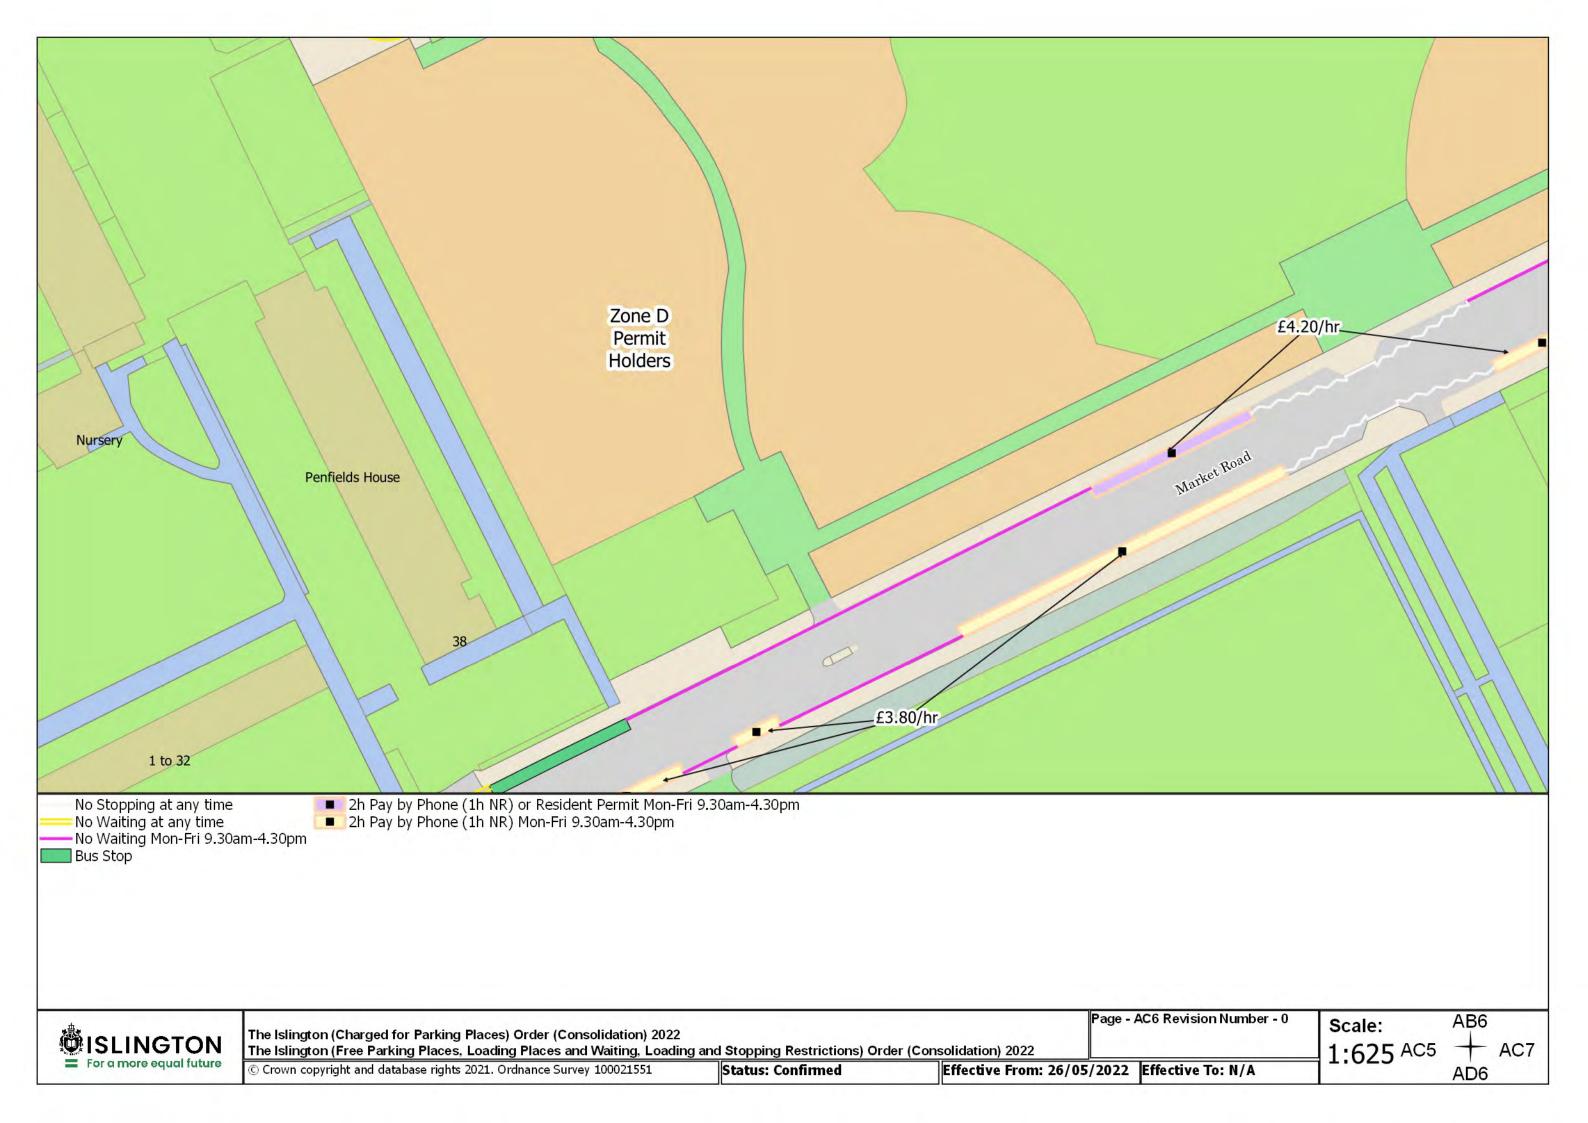

Resident Permit Mon-Fri 8.30am-6.30pm Sat 8.30am-1.30pm and match days ••• Controlled Parking Zone Boundary

Disabled Persons Parking Place

SISLINGTON For a more equal future

The Islington (Charged for Parking Places) Order (Consolidation) 2022

The Islington (Free Parking Places, Loading Places and Waiting, Loading and Stopping Restrictions) Order (Consolidation) 2022

© Crown copyright and database rights 2021. Ordnance Survey 100021551

Status: Confirmed

Page - AA20 Revision Number - 0 See article for match day restrictions.

Effective From: 26/05/2022 Effective To: N/A

Z20 Scale:

1:625<sup>AA19</sup>

**AB20** 

































































The Islington (Charged for Parking Places) Order (Consolidation) 2022 The Islington (Free Parking Places, Loading Places and Waiting, Loading and Stopping Restrictions) Order (Consolidation) 2022

© Crown copyright and database rights 2021. Ordnance Survey 100021551

Status: Confirmed

Effective From: 26/05/2022 Effective To: N/A

Page - AD5 Revision Number - 0

Scale: 1:625

AC5 + AD6 AE5





















































































































































































The Islington (Charged for Parking Places) Order (Consolidation) 2022
The Islington (Free Parking Places, Loading Places and Waiting, Loading and Stopping Restrictions) Order (Consolidation) 2022