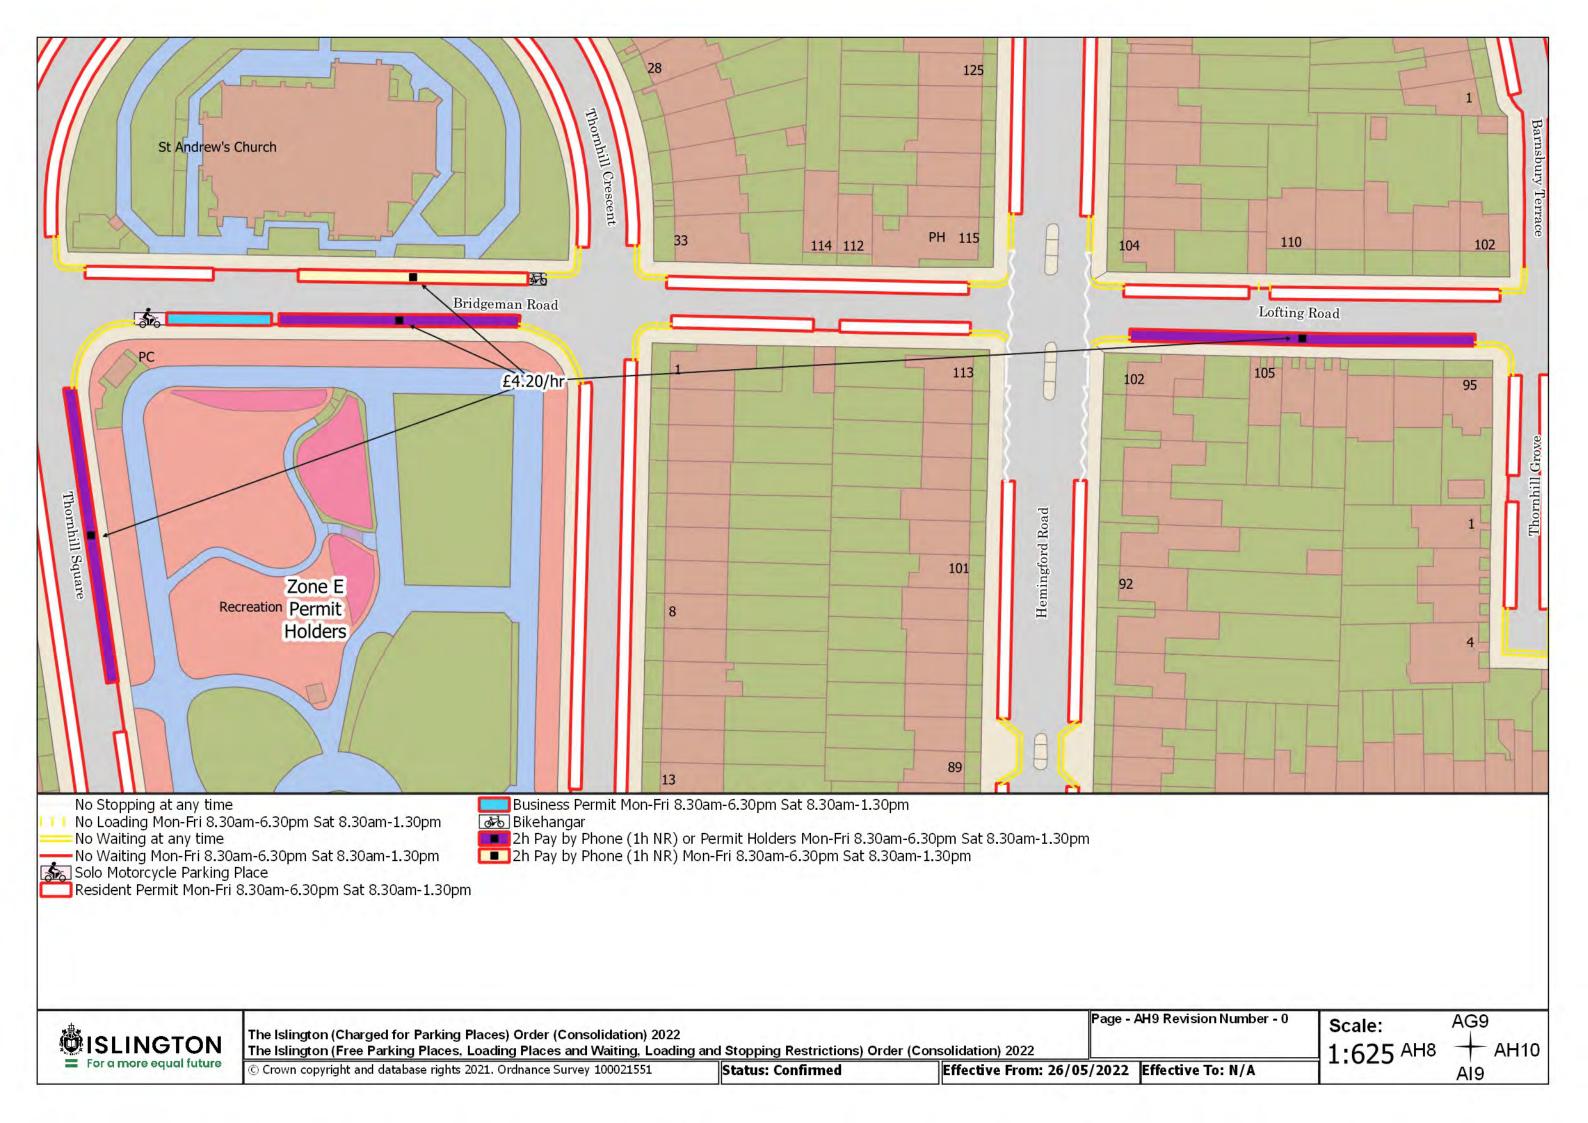

Status: Confirmed

Effective From: 26/05/2022 Effective To: N/A

Page - BC13 Revision Number - 0

BB13 Scale: 1:625BC12 +

SCHEDULE 7 – Map-based schedule of suspended map tiles If you are having difficulty accessing or interpreting the map tiles in this schedule please contact Public Realm.