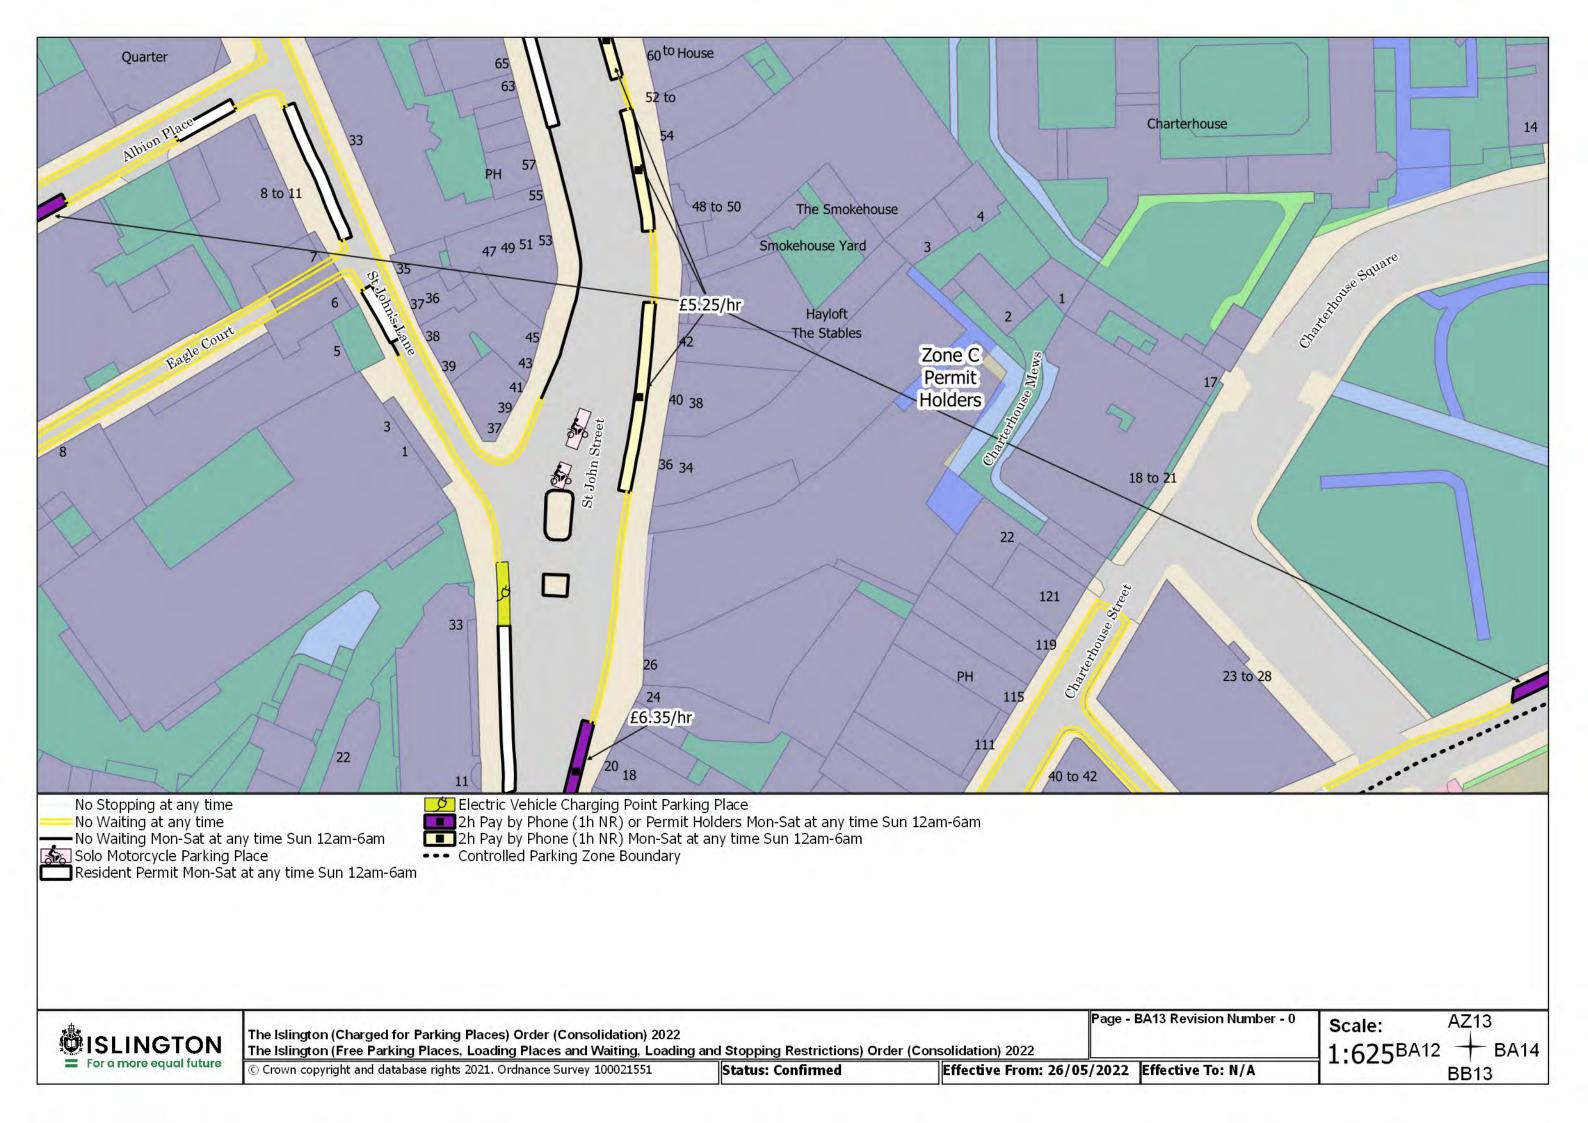

The Islington (Charged for Parking Places) Order (Consolidation) 2022
The Islington (Free Parking Places, Loading Places and Waiting, Loading and Stopping Restrictions) Order (Consolidation) 2022

© Crown copyright and database rights 2021. Ordnance Survey 100021551

Status: Confirmed

Effective From: 26/05/2022 Effective To: N/A

Page - BC13 Revision Number - 0

BB13 Scale: 1:625BC12 +

SCHEDULE 7 – Map-based schedule of suspended map tiles If you are having difficulty accessing or interpreting the map tiles in this schedule please contact Public Realm.