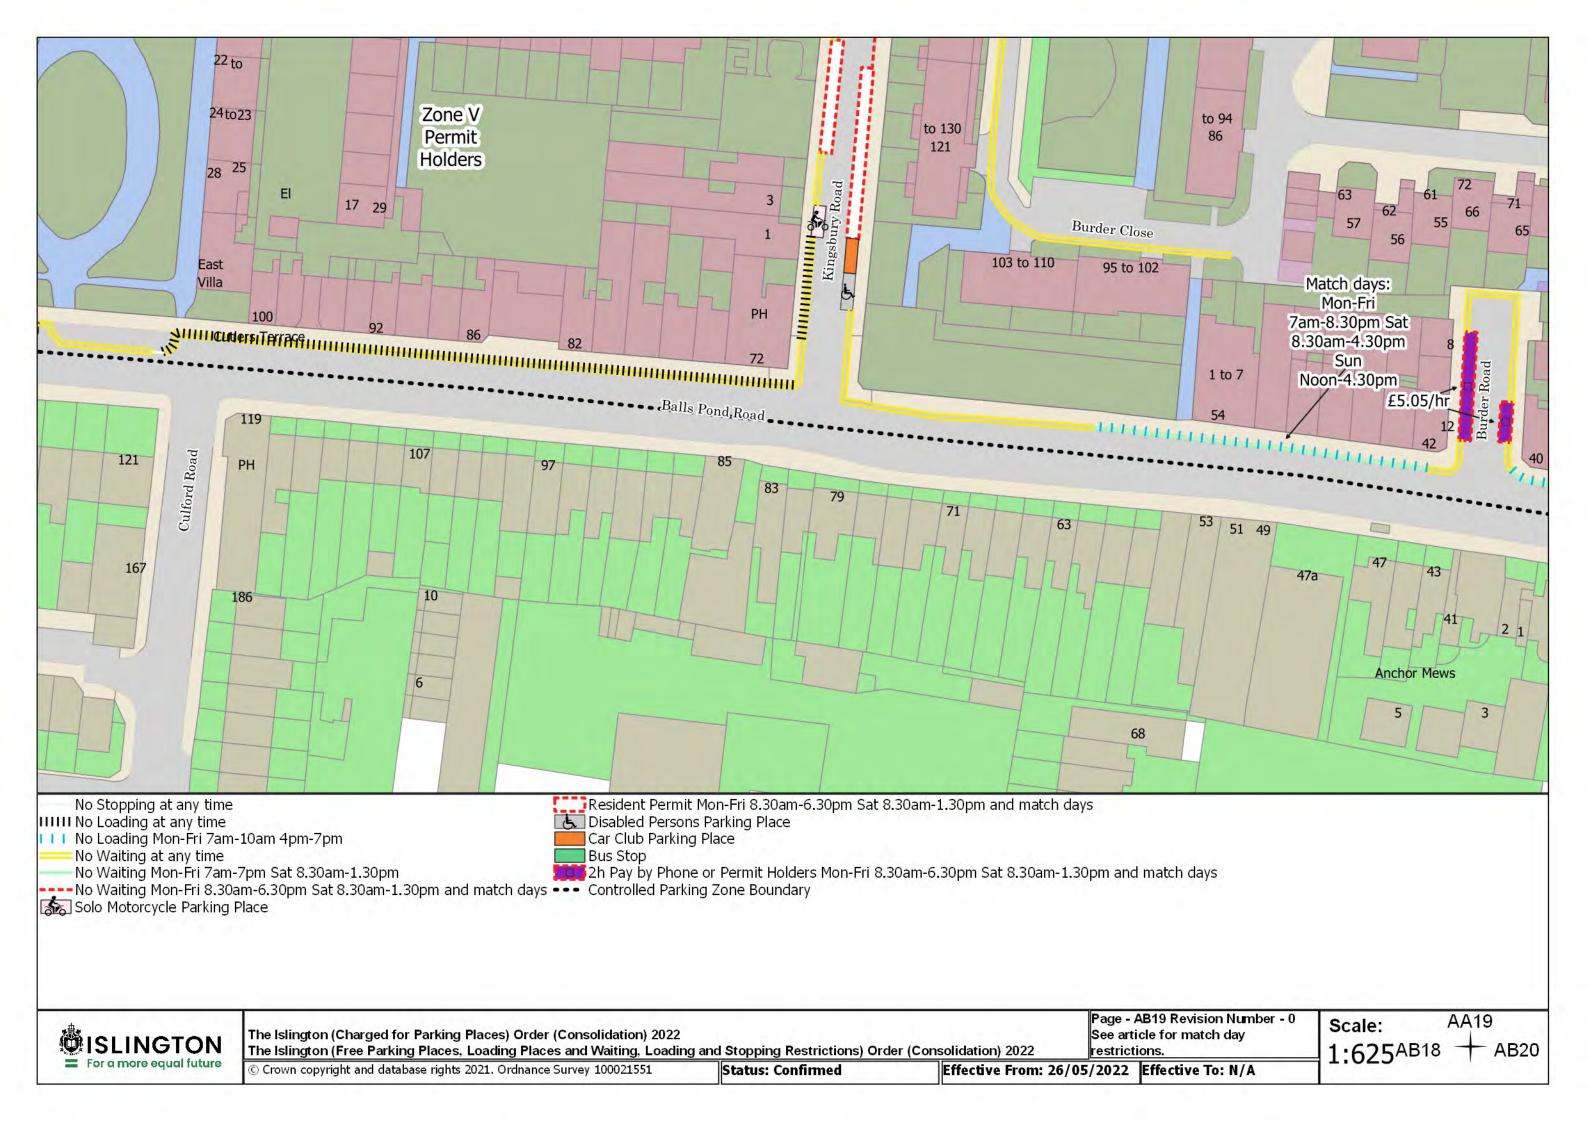

Resident Permit Mon-Fri 8.30am-6.30pm Sat 8.30am-1.30pm and match days ••• Controlled Parking Zone Boundary

Disabled Persons Parking Place

SISLINGTON For a more equal future

The Islington (Charged for Parking Places) Order (Consolidation) 2022

The Islington (Free Parking Places, Loading Places and Waiting, Loading and Stopping Restrictions) Order (Consolidation) 2022

© Crown copyright and database rights 2021. Ordnance Survey 100021551

Status: Confirmed

Page - AA20 Revision Number - 0 See article for match day restrictions.

Effective From: 26/05/2022 Effective To: N/A

Z20 Scale:

1:625<sup>AA19</sup>

**AB20** 

The Islington (Charged for Parking Places) Order (Consolidation) 2022 The Islington (Free Parking Places, Loading Places and Waiting, Loading and Stopping Restrictions) Order (Consolidation) 2022