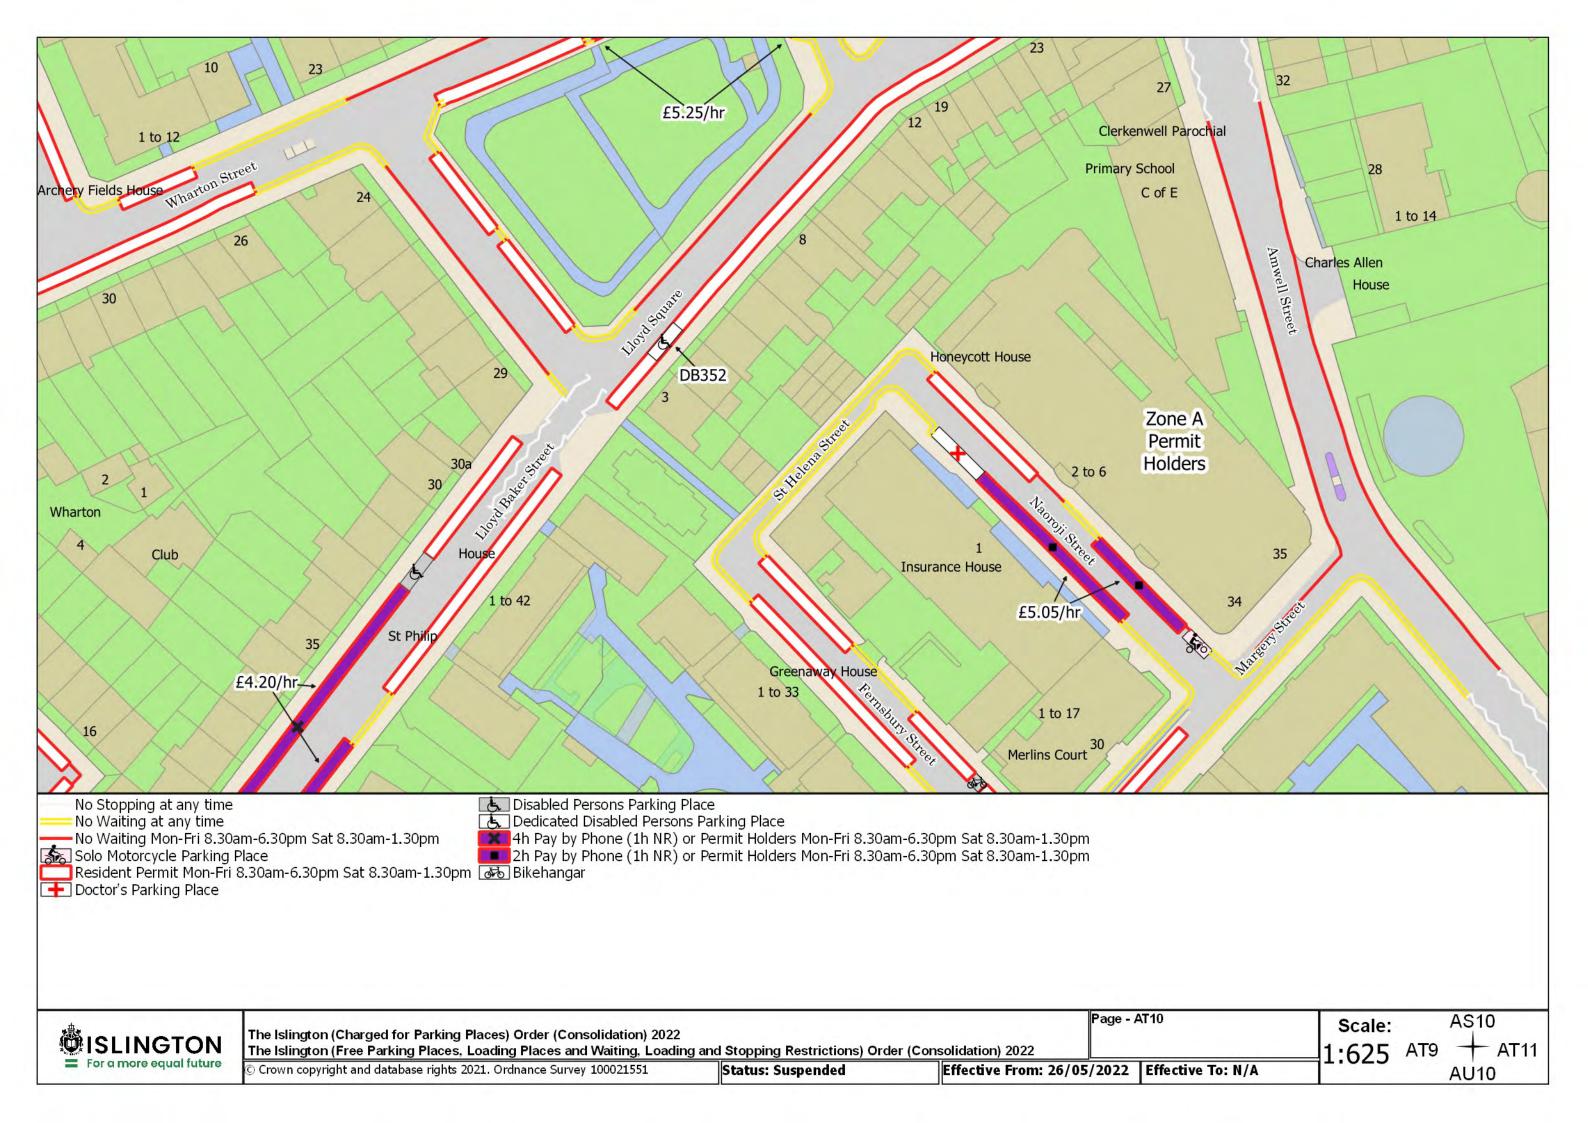

om: 26/05/2022 Effective To: N/A

Page - BA11 Revision Number - 0

Scale: 1:625 AZ11 + BA12



























ISLINGTON = For a more equal future

The Islington (Charged for Parking Places) Order (Consolidation) 2022
The Islington (Free Parking Places, Loading Places and Waiting, Loading and Stopping Restrictions) Order (Consolidation) 2022

© Crown copyright and database rights 2021. Ordnance Survey 100021551

Status: Confirmed

Effective From: 26/05/2022 Effective To: N/A

Page - BC13 Revision Number - 0

BB13 Scale: 1:625BC12 +



SCHEDULE 7 – Map-based schedule of suspended map tiles If you are having difficulty accessing or interpreting the map tiles in this schedule please contact Public Realm.





























































































## **EXPLANATORY NOTE**

(This Note is not part of the Order)

## This Order:-

- (a) consolidates the provisions of all existing permanent Orders currently having effect in designating charged-for on-street parking places on streets in the London Borough of Islington;
- (b) updates the terms and conditions for the use of charged-for on-street parking places set by those Orders, including any applicable exemptions, so as to reflect the Council's current parking policy; and
- (c) provides for the use of a 'map-based' schedule, to be read in conjunction with the consolidated Order, describing the location and type of the charged-for on-street parking places, the hours of operation of those parking places, and where applicable, permits to be granted in respect of or displayed on,