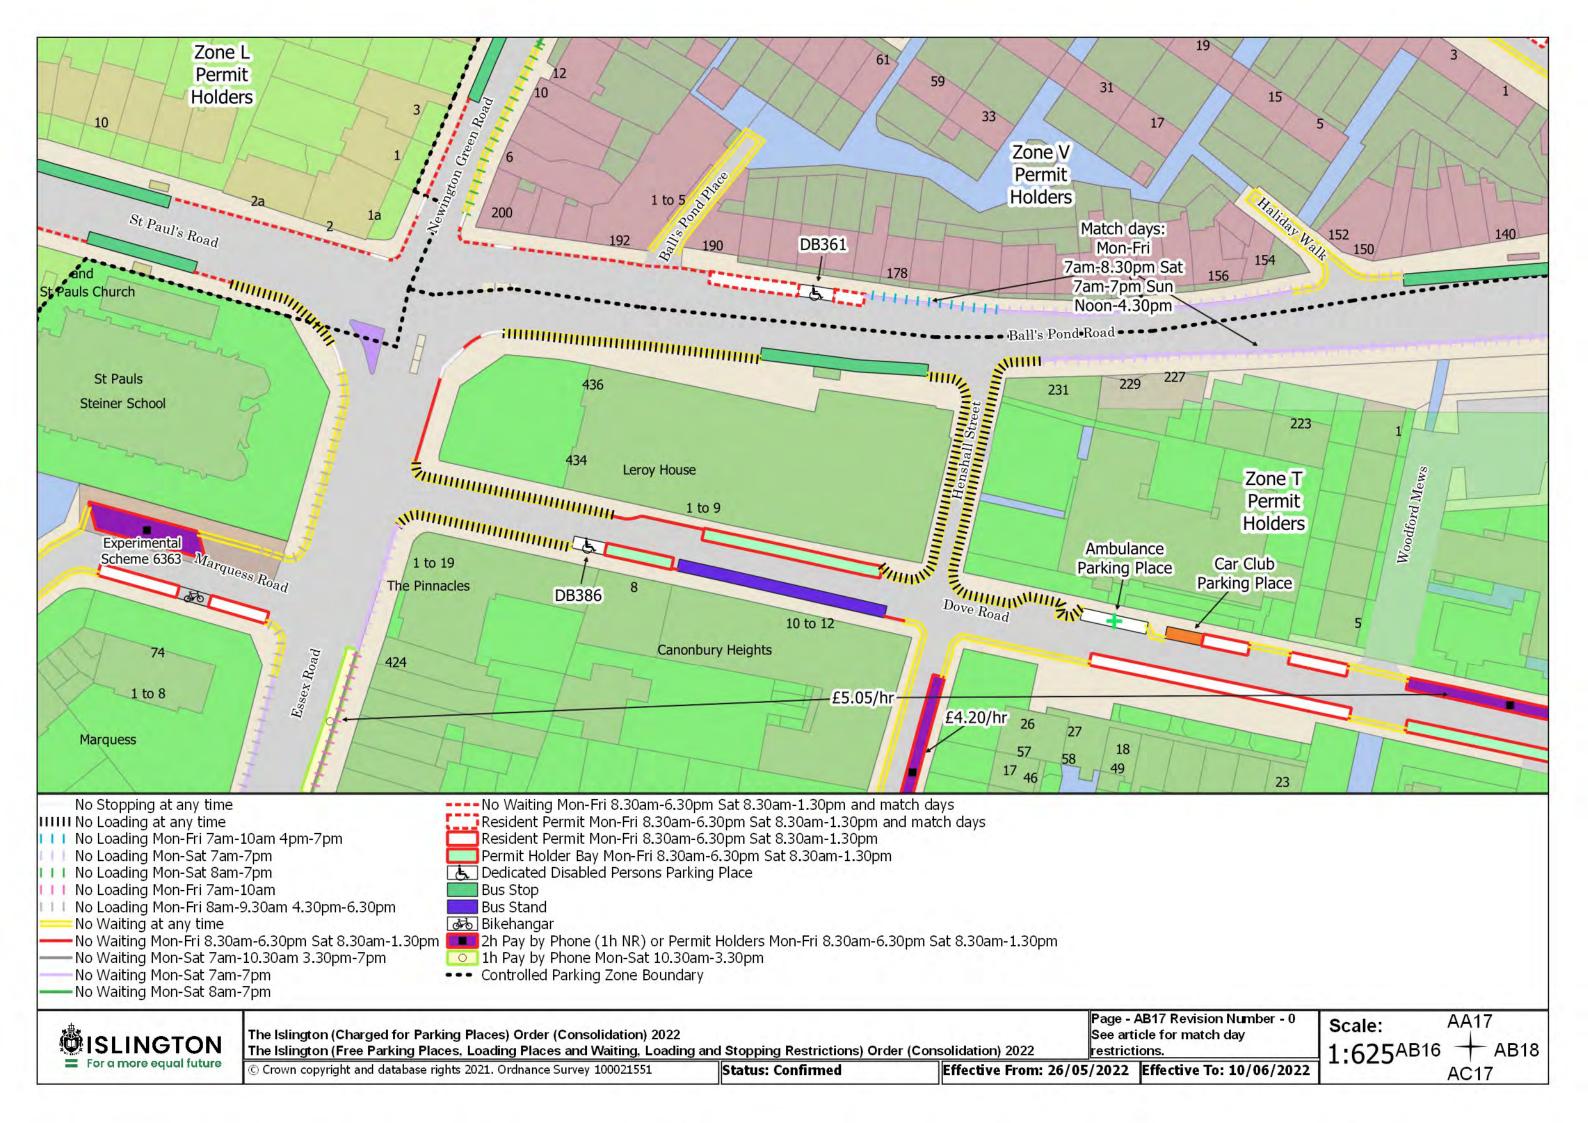

Resident Permit Mon-Fri 8.30am-6.30pm Sat 8.30am-1.30pm and match days ••• Controlled Parking Zone Boundary

Disabled Persons Parking Place

SISLINGTON For a more equal future

The Islington (Charged for Parking Places) Order (Consolidation) 2022

The Islington (Free Parking Places, Loading Places and Waiting, Loading and Stopping Restrictions) Order (Consolidation) 2022

© Crown copyright and database rights 2021. Ordnance Survey 100021551

Status: Confirmed

Page - AA20 Revision Number - 0 See article for match day restrictions.

Effective From: 26/05/2022 Effective To: N/A

Z20 Scale:

1:625<sup>AA19</sup>

**AB20** 

The Islington (Charged for Parking Places) Order (Consolidation) 2022 The Islington (Free Parking Places, Loading Places and Waiting, Loading and Stopping Restrictions) Order (Consolidation) 2022