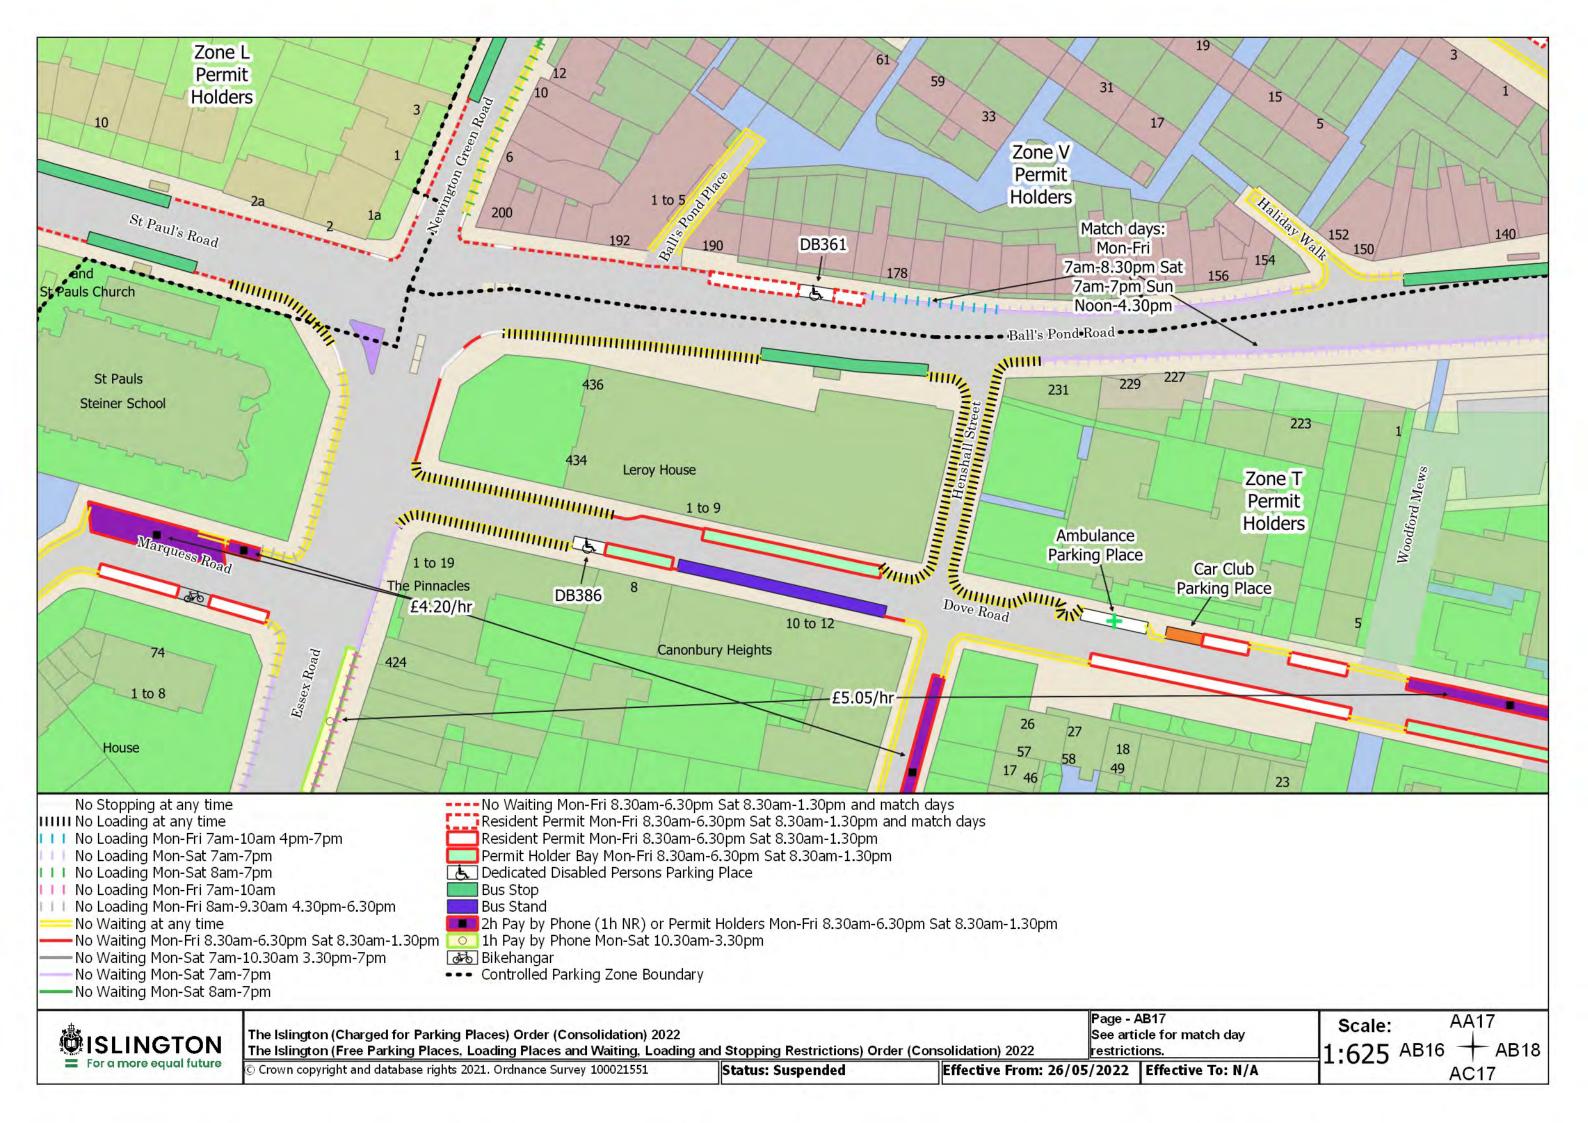

Resident Permit Mon-Fri 8.30am-6.30pm Sat 8.30am-1.30pm and match days ••• Controlled Parking Zone Boundary

Disabled Persons Parking Place

SISLINGTON For a more equal future

The Islington (Charged for Parking Places) Order (Consolidation) 2022

The Islington (Free Parking Places, Loading Places and Waiting, Loading and Stopping Restrictions) Order (Consolidation) 2022

© Crown copyright and database rights 2021. Ordnance Survey 100021551

Status: Confirmed

Page - AA20 Revision Number - 0 See article for match day restrictions.

Effective From: 26/05/2022 Effective To: N/A

Z20 Scale:

1:625<sup>AA19</sup>

**AB20** 

The Islington (Charged for Parking Places) Order (Consolidation) 2022 The Islington (Free Parking Places, Loading Places and Waiting, Loading and Stopping Restrictions) Order (Consolidation) 2022