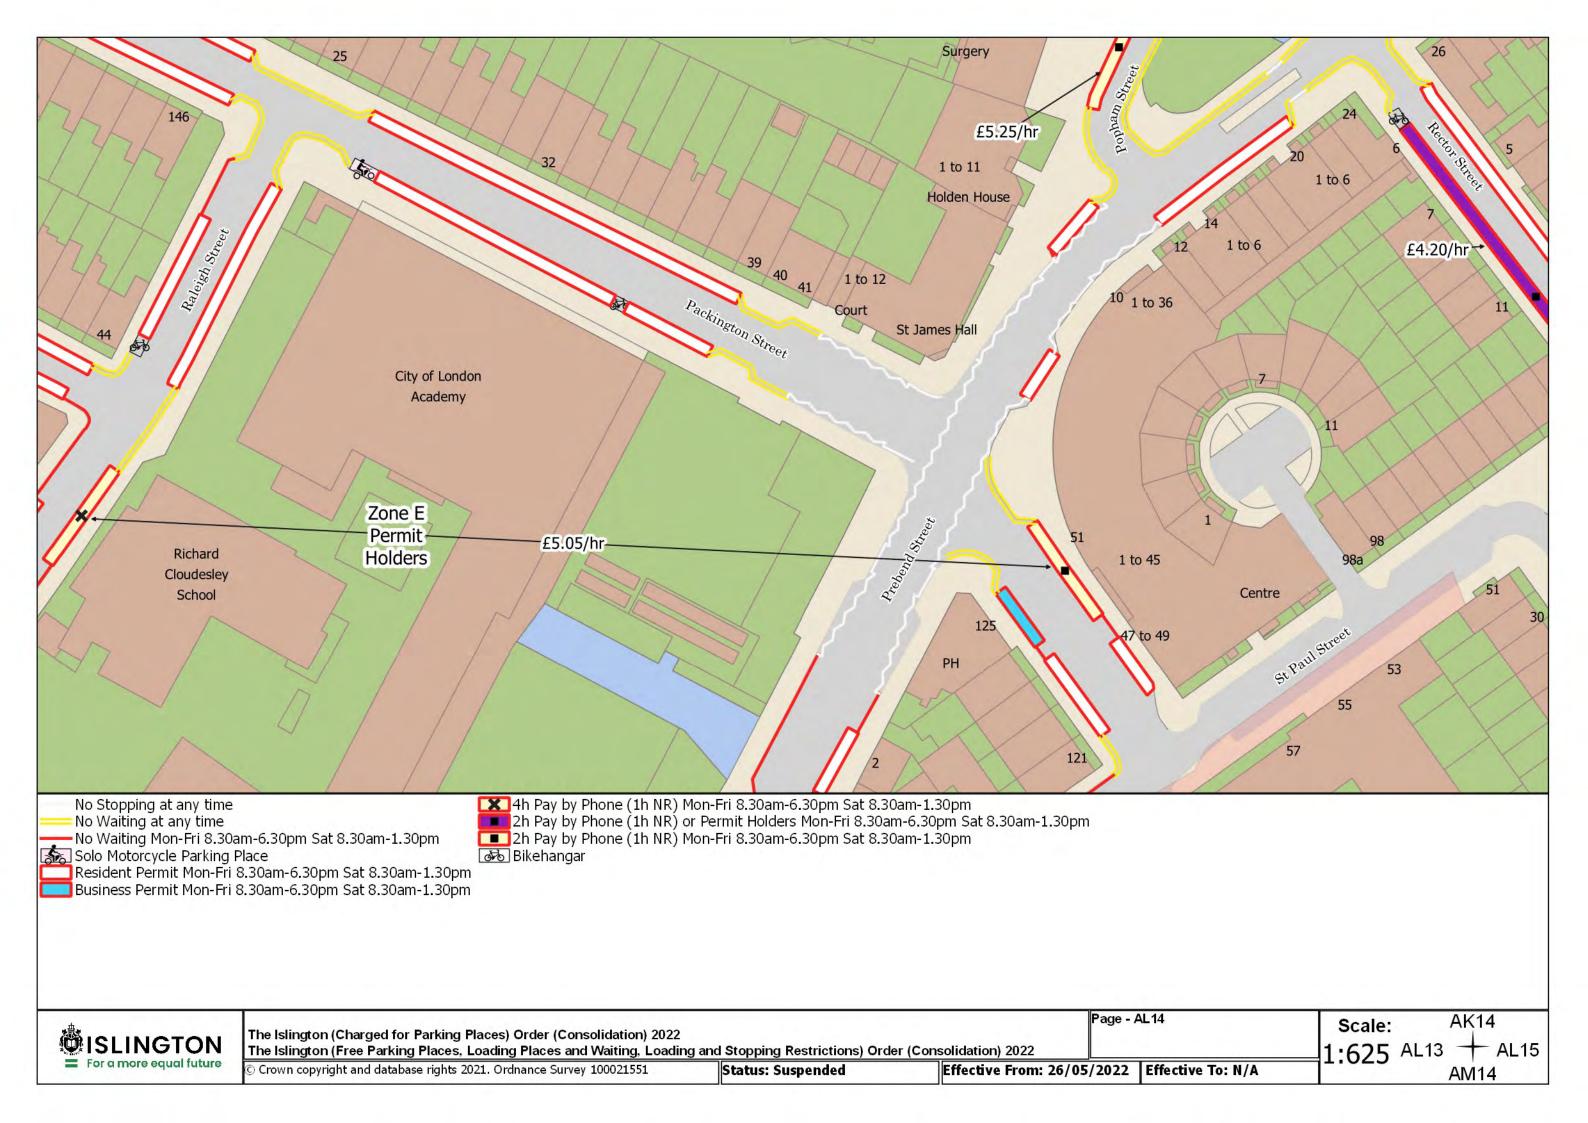

© Crown copyright and database rights 2021. Ordnance Survey 100021551

g and Stopping Restrictions) Order (Consolidation) 2022 restrictions.

Status: Confirmed Effective From: 26/05/2022 Effective To: N/A