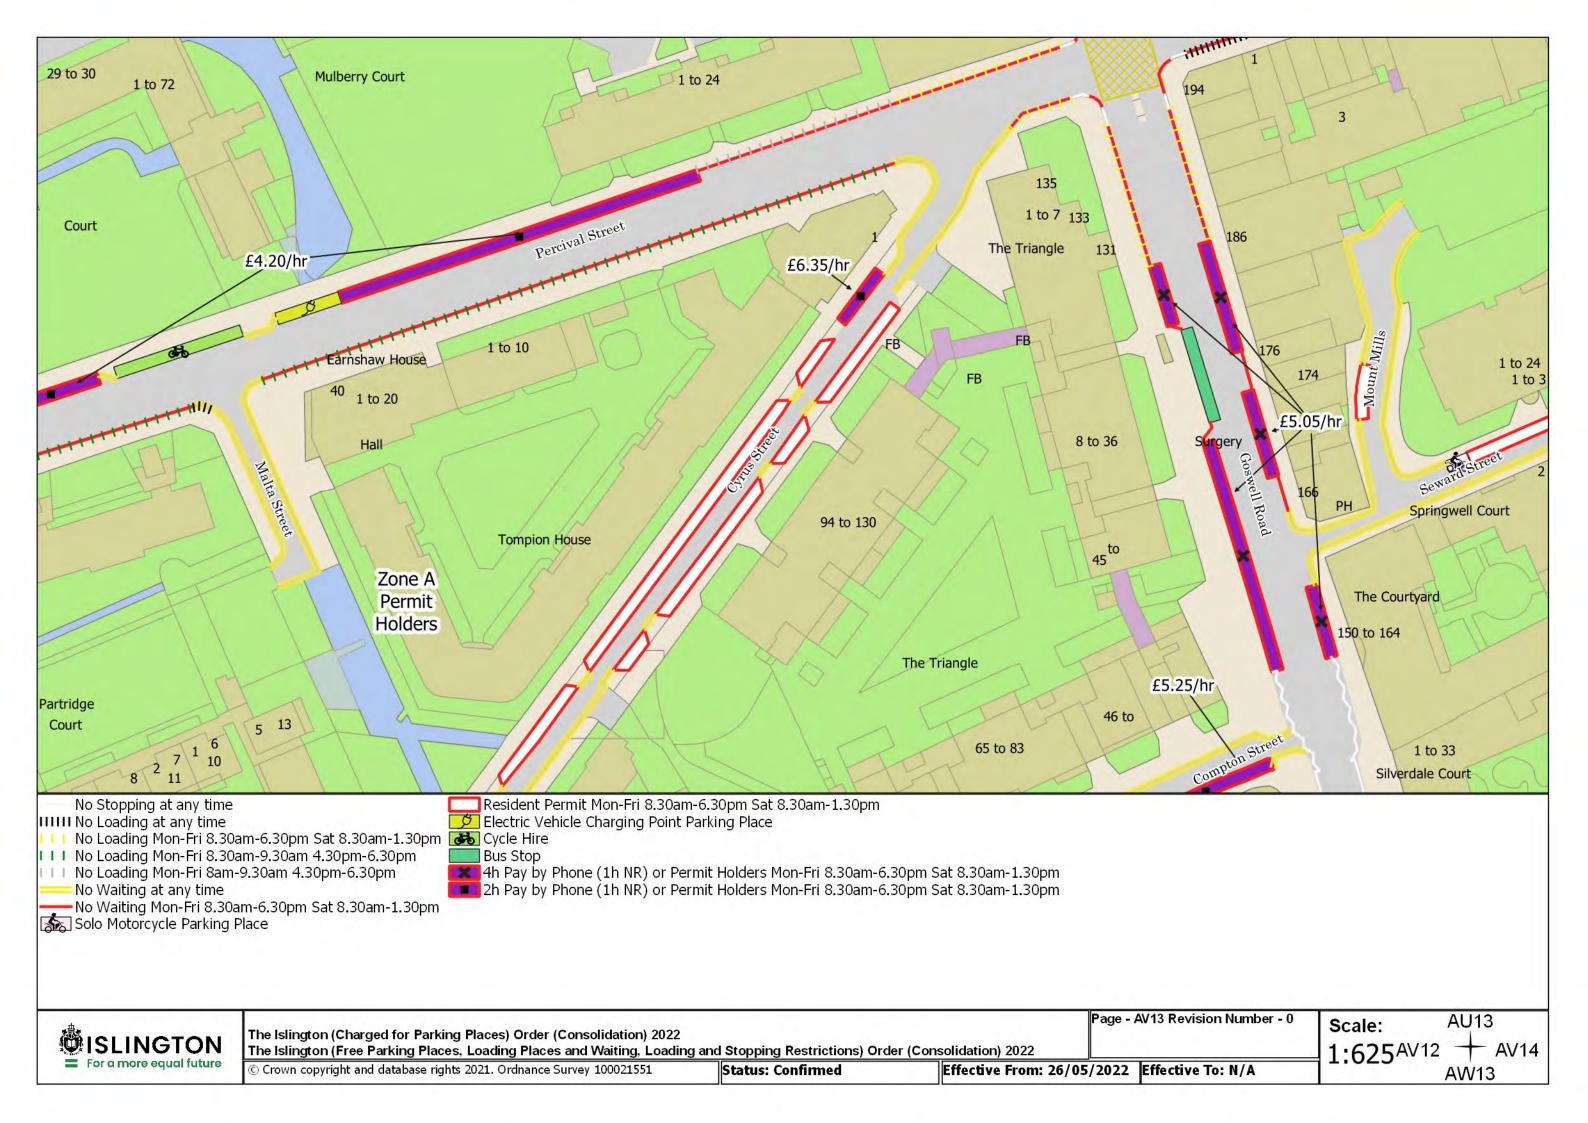

Status: Confirmed

Effective From: 26/05/2022 Effective To: N/A

Page - BC13 Revision Number - 0

BB13 Scale: 1:625BC12 +

SCHEDULE 7 – Map-based schedule of suspended map tiles If you are having difficulty accessing or interpreting the map tiles in this schedule please contact Public Realm.