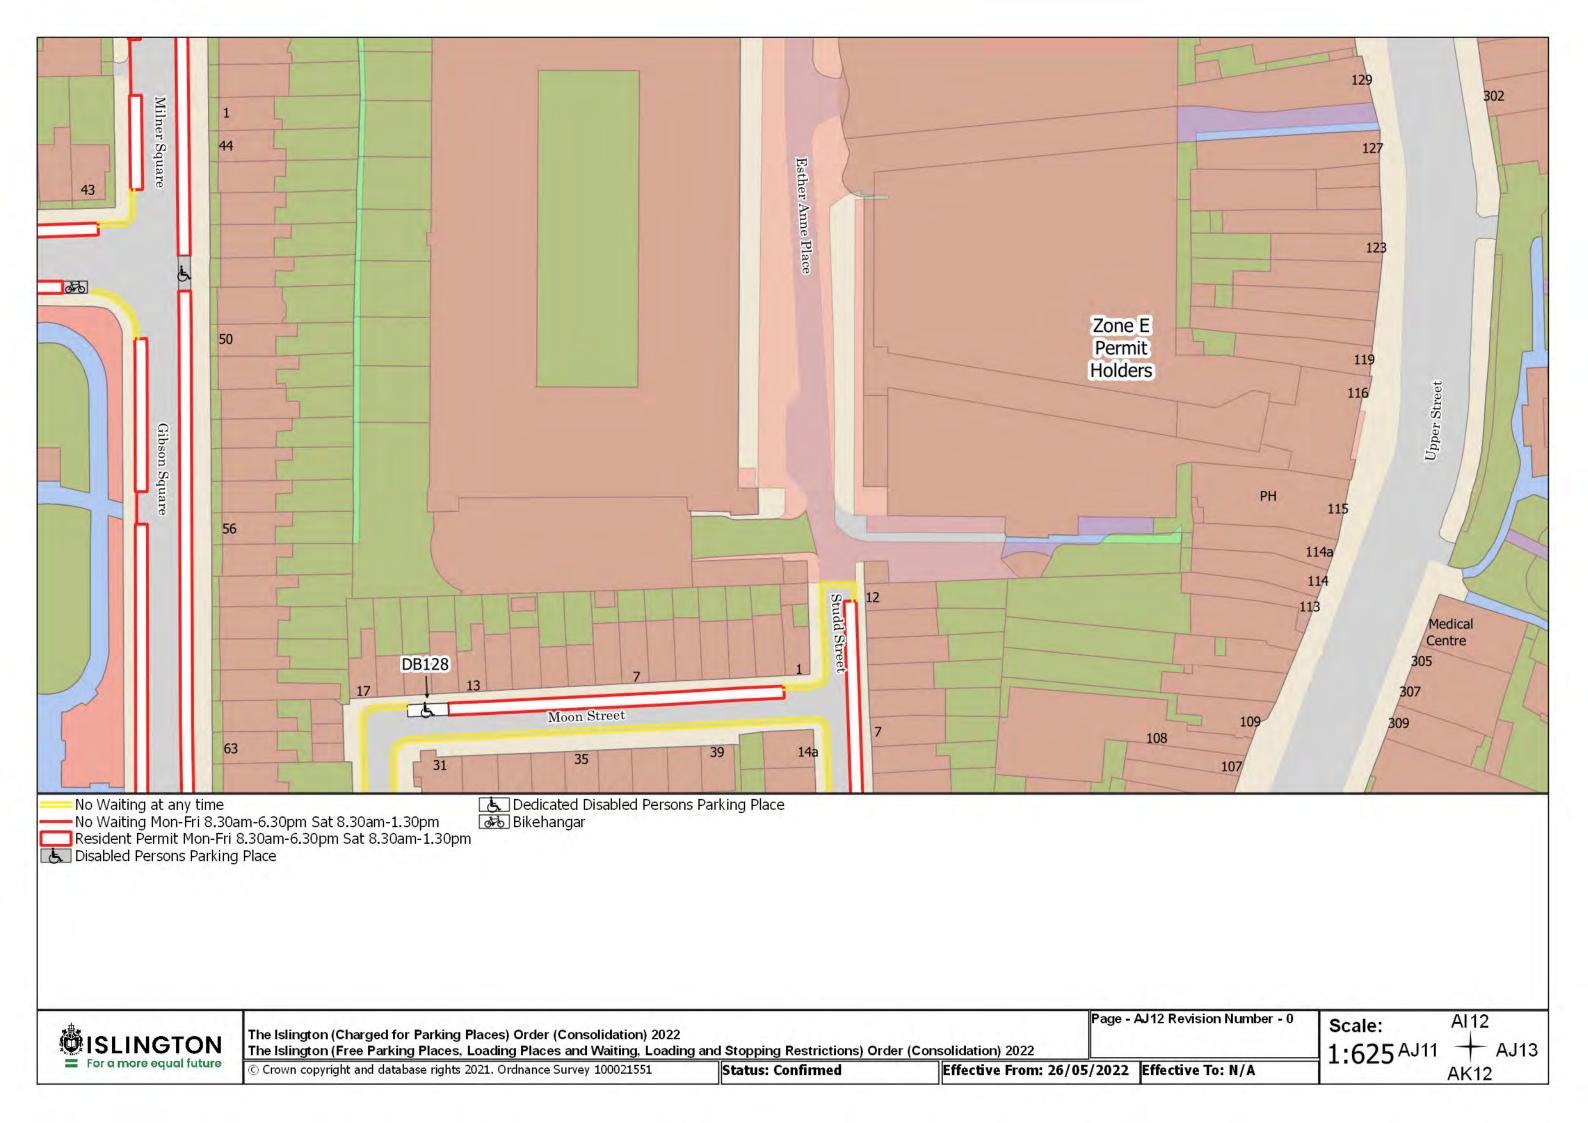

Status: Confirmed

Effective From: 26/05/2022 Effective To: N/A

Page - BC13 Revision Number - 0

BB13 Scale: 1:625BC12 +

SCHEDULE 7 – Map-based schedule of suspended map tiles If you are having difficulty accessing or interpreting the map tiles in this schedule please contact Public Realm.