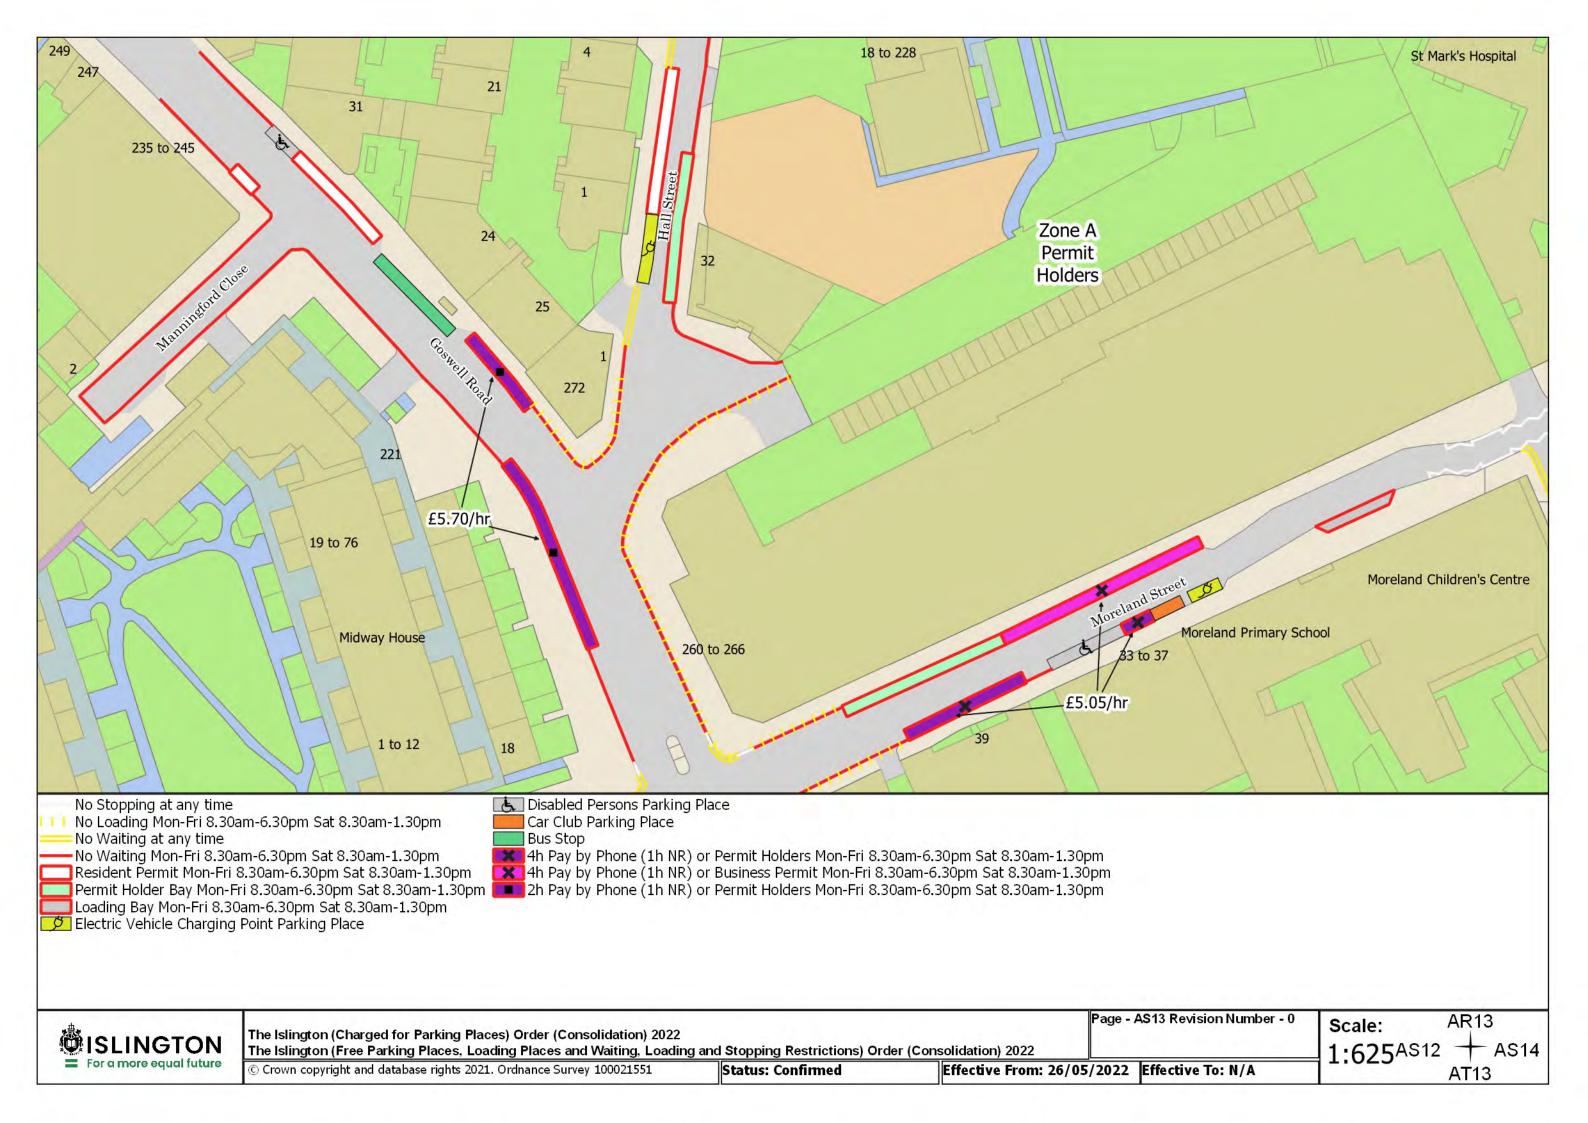

Resident Permit Mon-Fri 8.30am-6.30pm Sat 8.30am-1.30pm and match days ••• Controlled Parking Zone Boundary

Disabled Persons Parking Place

SISLINGTON For a more equal future

The Islington (Charged for Parking Places) Order (Consolidation) 2022

The Islington (Free Parking Places, Loading Places and Waiting, Loading and Stopping Restrictions) Order (Consolidation) 2022

© Crown copyright and database rights 2021. Ordnance Survey 100021551

Status: Confirmed

Page - AA20 Revision Number - 0 See article for match day restrictions.

Effective From: 26/05/2022 Effective To: N/A

Z20 Scale:

1:625<sup>AA19</sup>

**AB20** 

The Islington (Charged for Parking Places) Order (Consolidation) 2022 The Islington (Free Parking Places, Loading Places and Waiting, Loading and Stopping Restrictions) Order (Consolidation) 2022