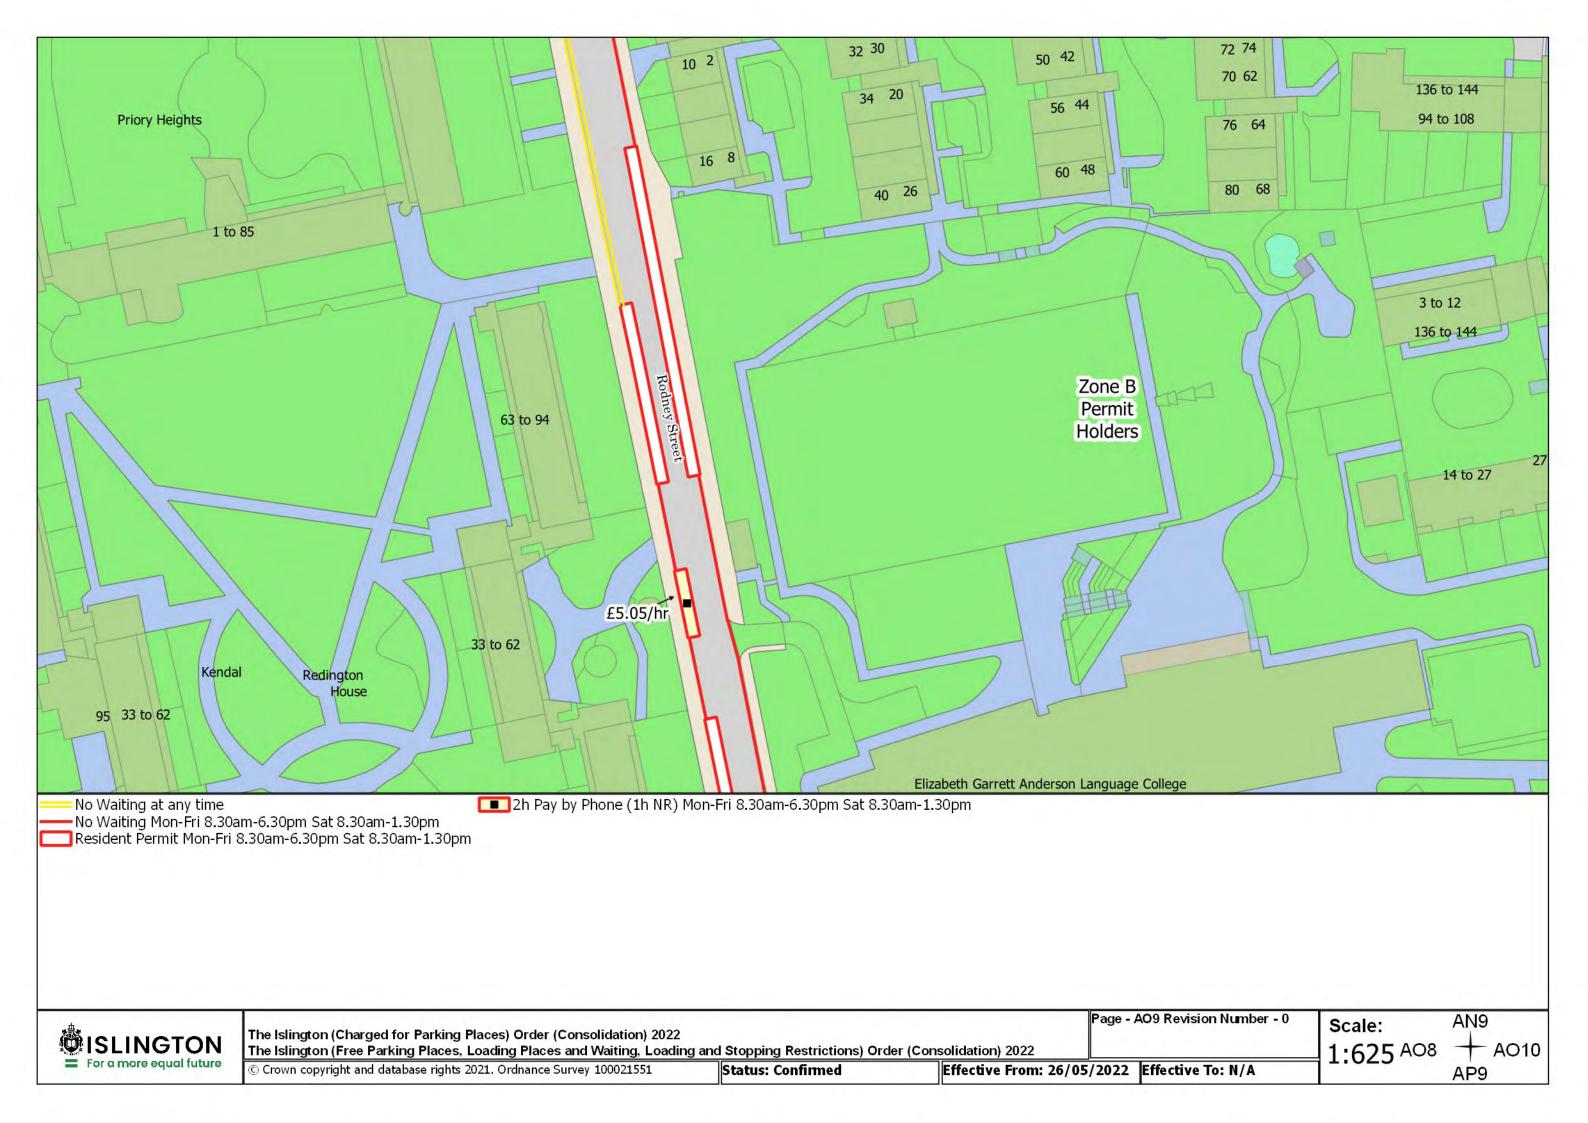

Resident Permit Mon-Fri 8.30am-6.30pm Sat 8.30am-1.30pm and match days ••• Controlled Parking Zone Boundary

Disabled Persons Parking Place

SISLINGTON For a more equal future

The Islington (Charged for Parking Places) Order (Consolidation) 2022

The Islington (Free Parking Places, Loading Places and Waiting, Loading and Stopping Restrictions) Order (Consolidation) 2022

© Crown copyright and database rights 2021. Ordnance Survey 100021551

Status: Confirmed