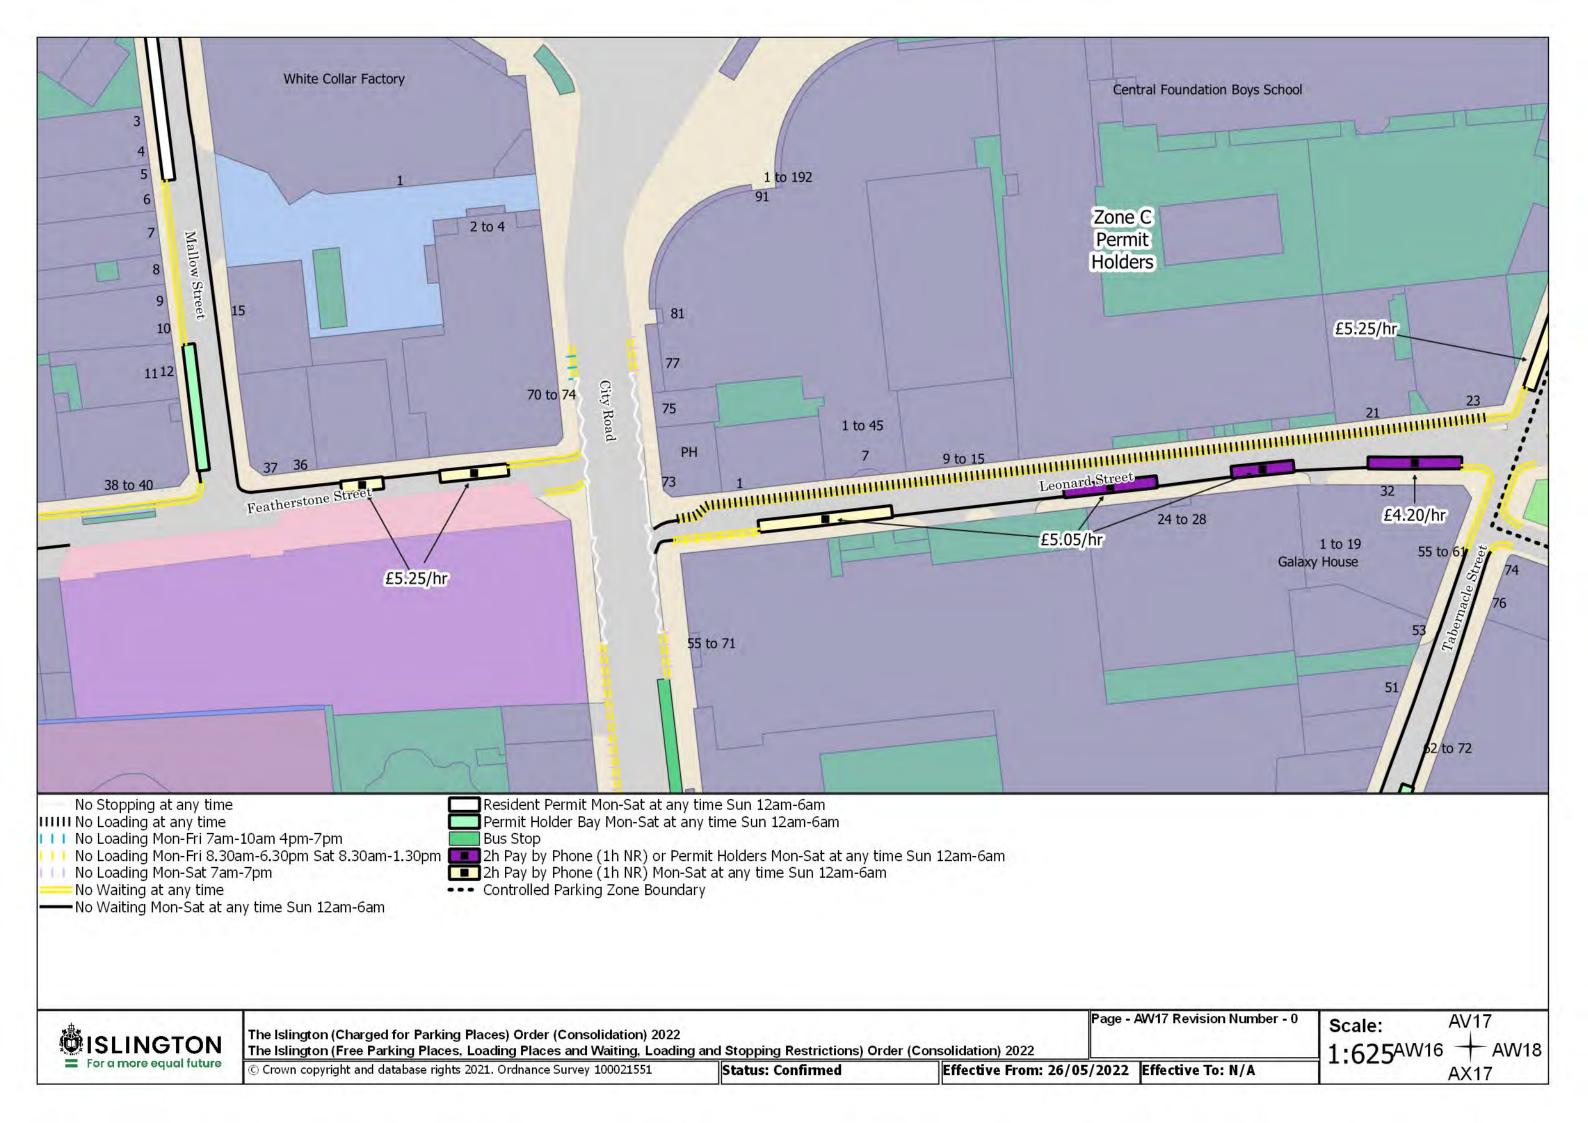

© Crown copyright and database rights 2021. Ordnance Survey 100021551

g and Stopping Restrictions) Order (Consolidation) 2022 restrictions.

Status: Confirmed Effective From: 26/05/2022 Effective To: N/A

Page - AL17 Revision Number - 0 See article for match day restrictions. Scale: AK17 1:625<sup>AL16</sup>

The Islington (Charged for Parking Places) Order (Consolidation) 2022
The Islington (Free Parking Places, Loading Places and Waiting, Loading and Stopping Restrictions) Order (Consolidation) 2022