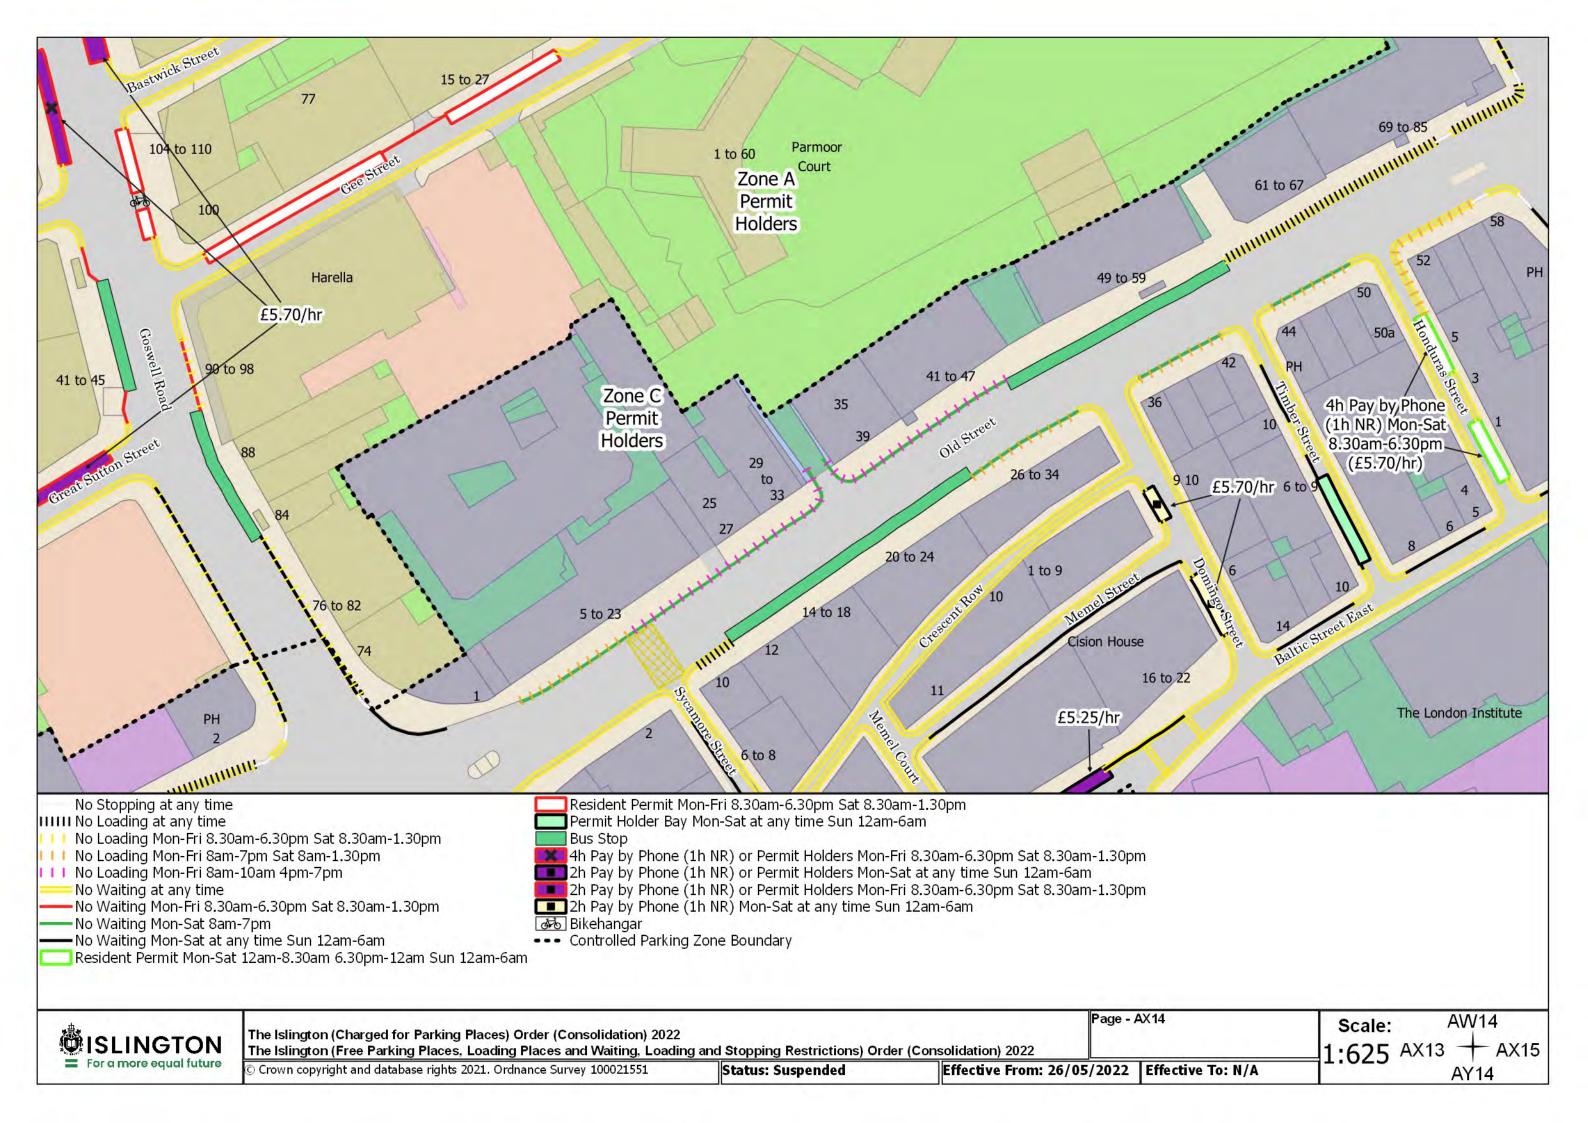

Status: Confirmed

Effective From: 26/05/2022 Effective To: N/A

Page - BC13 Revision Number - 0

BB13 Scale: 1:625BC12 +

SCHEDULE 7 – Map-based schedule of suspended map tiles If you are having difficulty accessing or interpreting the map tiles in this schedule please contact Public Realm.