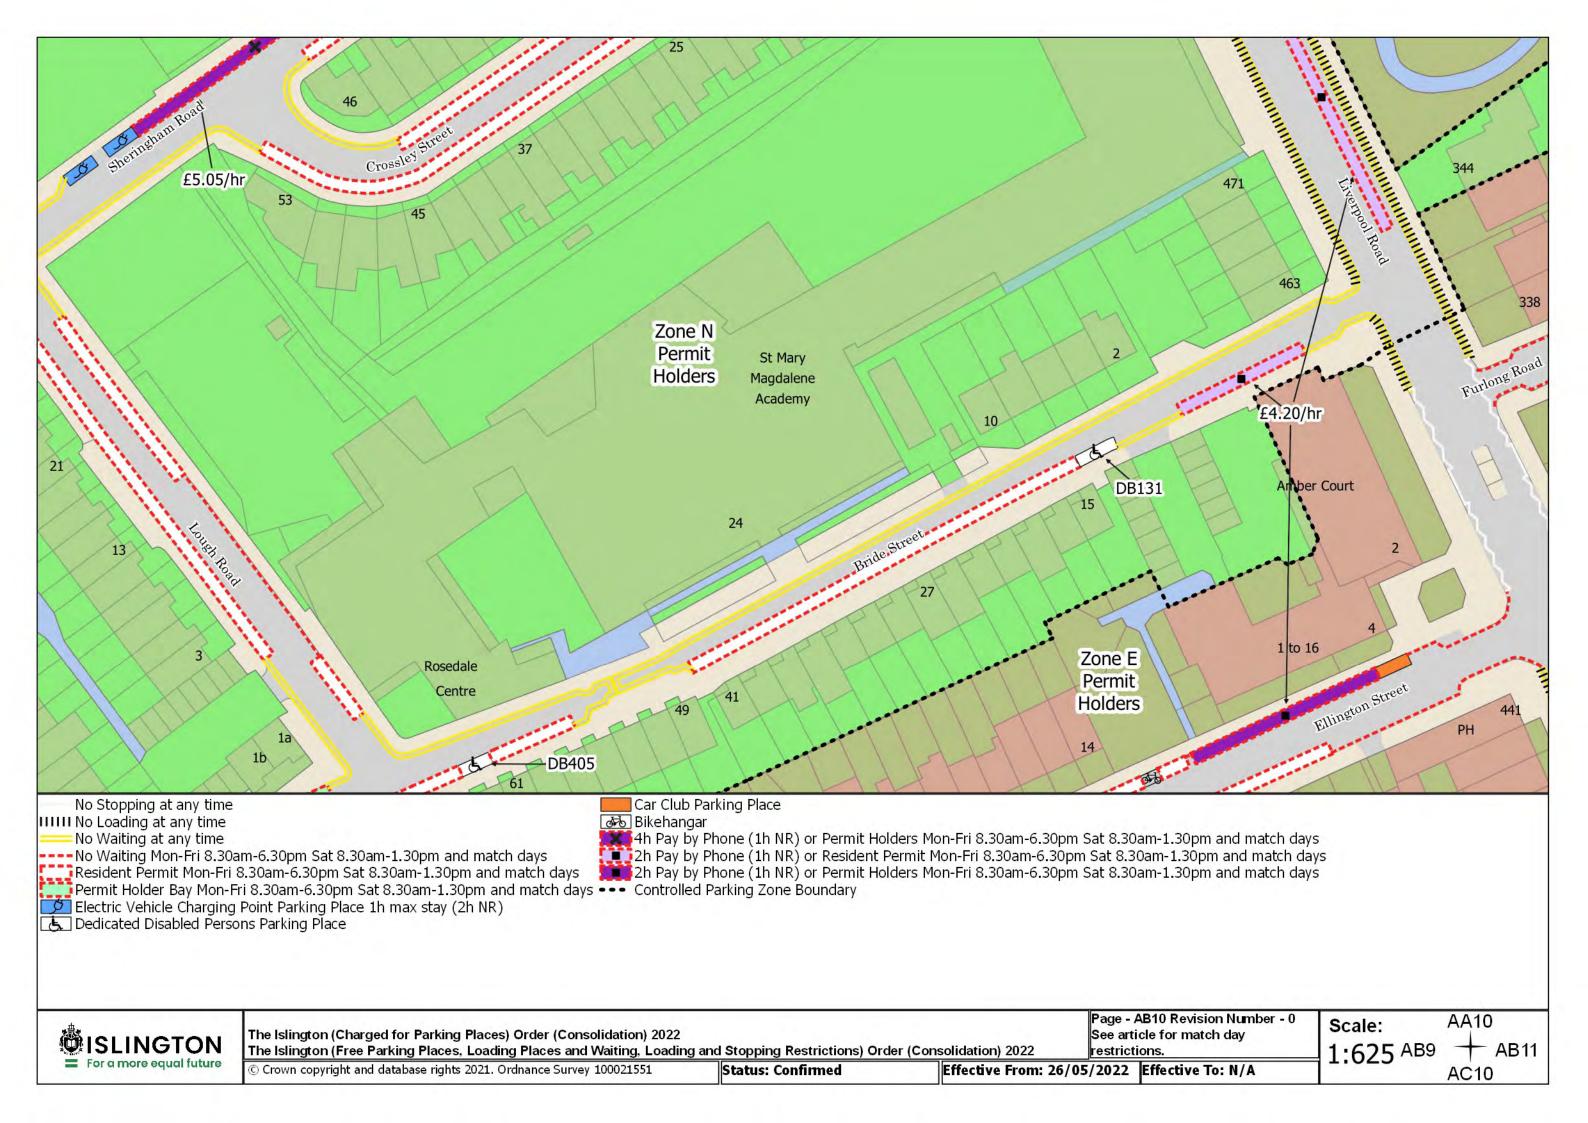

Resident Permit Mon-Fri 8.30am-6.30pm Sat 8.30am-1.30pm and match days ••• Controlled Parking Zone Boundary

Disabled Persons Parking Place

SISLINGTON For a more equal future

The Islington (Charged for Parking Places) Order (Consolidation) 2022

The Islington (Free Parking Places, Loading Places and Waiting, Loading and Stopping Restrictions) Order (Consolidation) 2022

© Crown copyright and database rights 2021. Ordnance Survey 100021551

Status: Confirmed

Page - AA20 Revision Number - 0 See article for match day restrictions.

Effective From: 26/05/2022 Effective To: N/A

Z20 Scale:

1:625<sup>AA19</sup>

**AB20** 

































































The Islington (Charged for Parking Places) Order (Consolidation) 2022 The Islington (Free Parking Places, Loading Places and Waiting, Loading and Stopping Restrictions) Order (Consolidation) 2022

© Crown copyright and database rights 2021. Ordnance Survey 100021551

Status: Confirmed

Effective From: 26/05/2022 Effective To: N/A

Page - AD5 Revision Number - 0

Scale: 1:625

AC5 + AD6 AE5





















































































































































































The Islington (Charged for Parking Places) Order (Consolidation) 2022
The Islington (Free Parking Places, Loading Places and Waiting, Loading and Stopping Restrictions) Ord