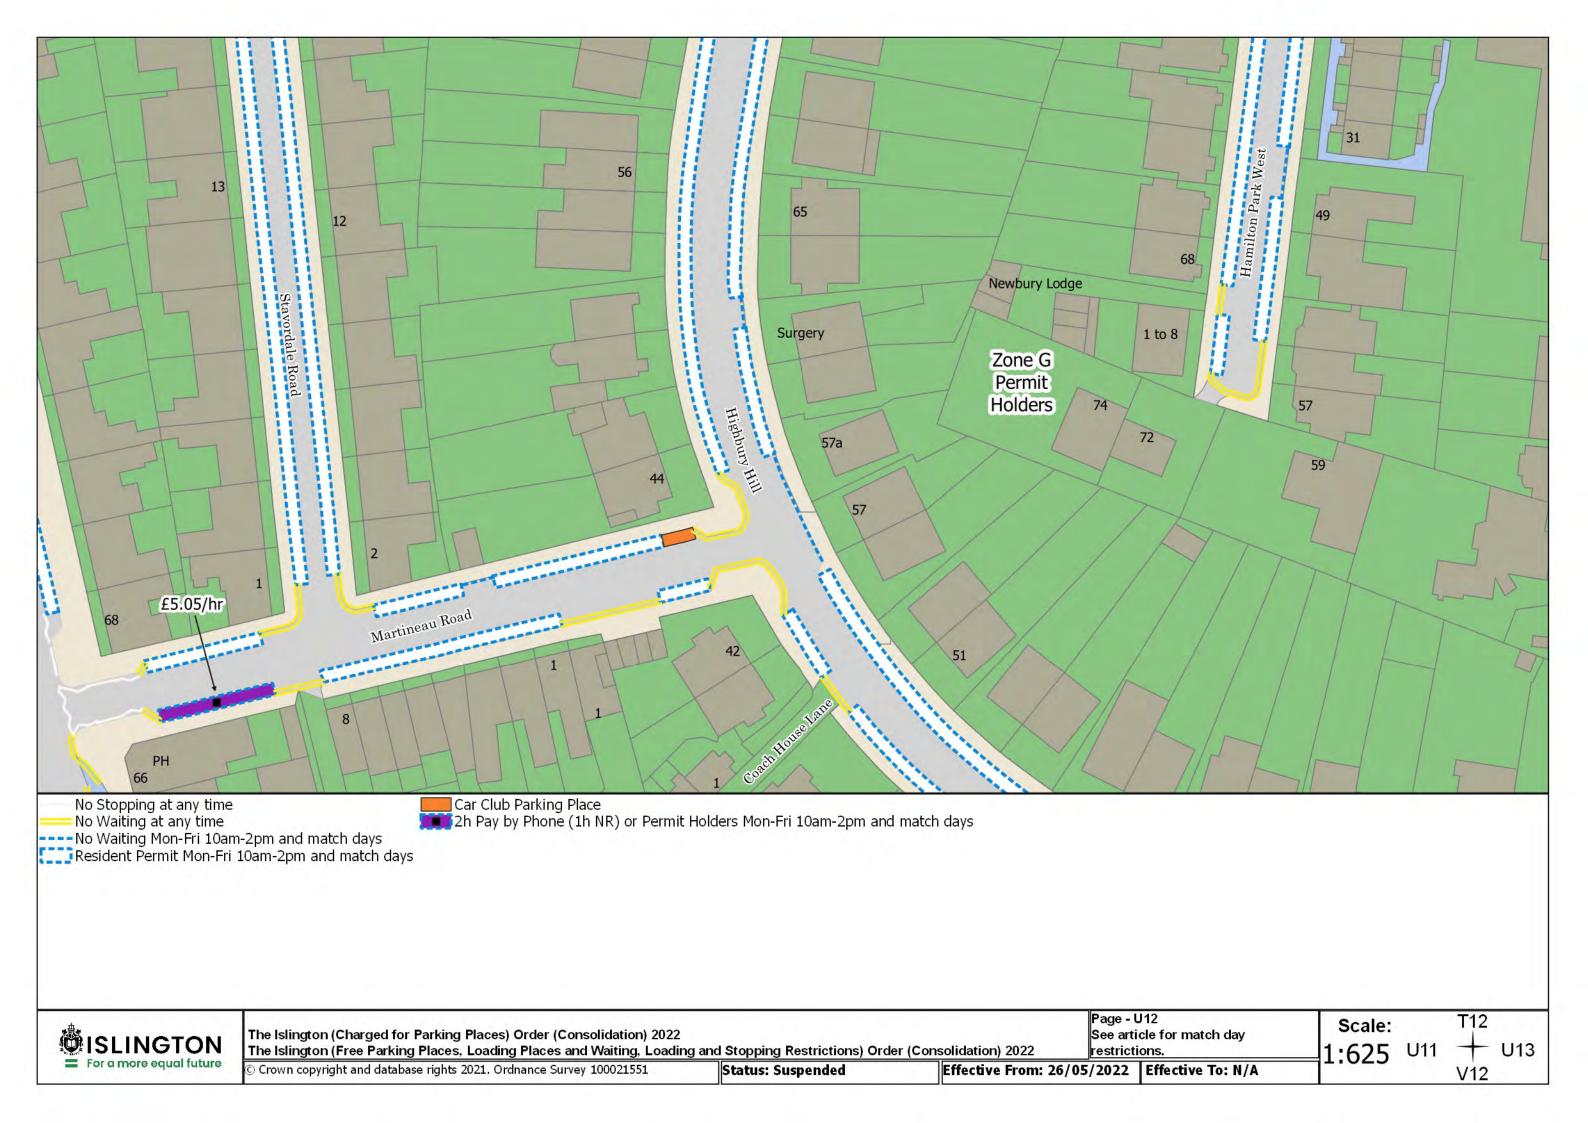

Status: Confirmed

Effective From: 26/05/2022 Effective To: N/A

Page - BC13 Revision Number - 0

BB13 Scale: 1:625BC12 +

SCHEDULE 7 – Map-based schedule of suspended map tiles If you are having difficulty accessing or interpreting the map tiles in this schedule please contact Public Realm.