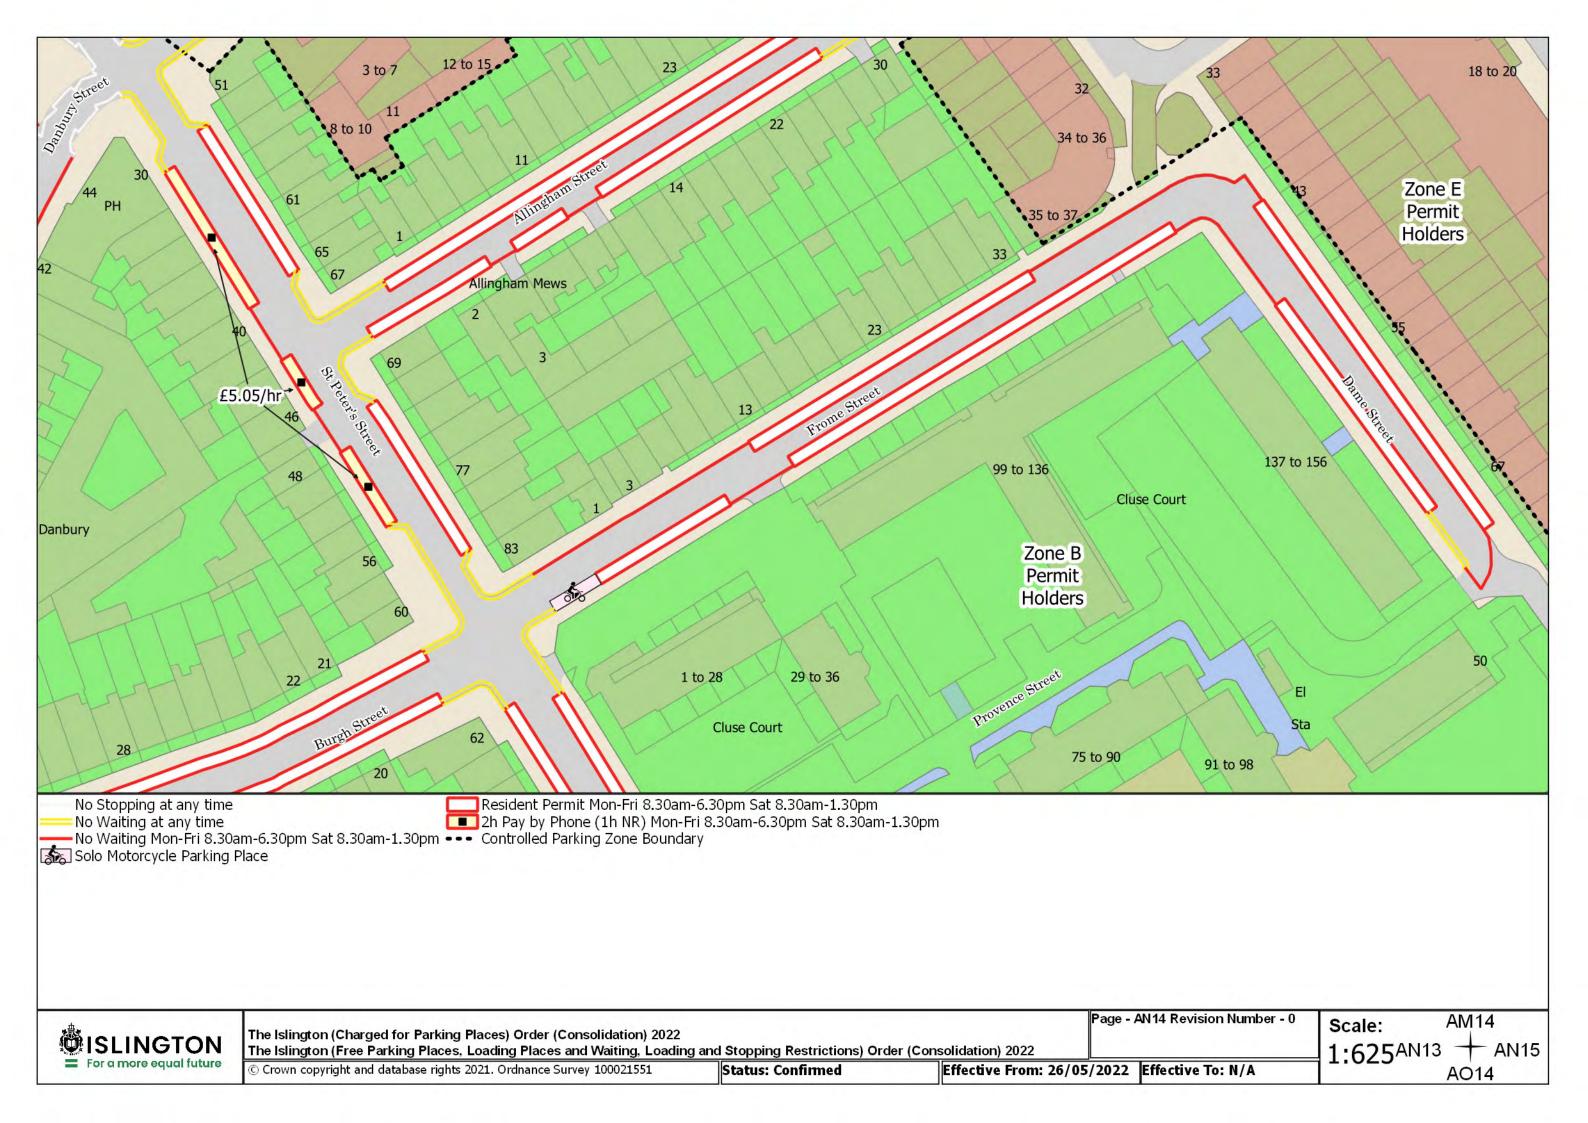

Resident Permit Mon-Fri 8.30am-6.30pm Sat 8.30am-1.30pm and match days ••• Controlled Parking Zone Boundary

Disabled Persons Parking Place

SISLINGTON For a more equal future

The Islington (Charged for Parking Places) Order (Consolidation) 2022

The Islington (Free Parking Places, Loading Places and Waiting, Loading and Stopping Restrictions) Order (Consolidation) 2022

© Crown copyright and database rights 2021. Ordnance Survey 100021551

Status: Confirmed

Page - AA20 Revision Number - 0 See article for match day restrictions.

Effective From: 26/05/2022 Effective To: N/A

Z20 Scale:

1:625<sup>AA19</sup>

**AB20** 

The Islington (Charged for Parking Places) Order (Consolidation) 2022 The Islington (Free Parking Places, Loading Places and Waiting, Loading and Stopping Restrictions) Order (Consolidation) 2022