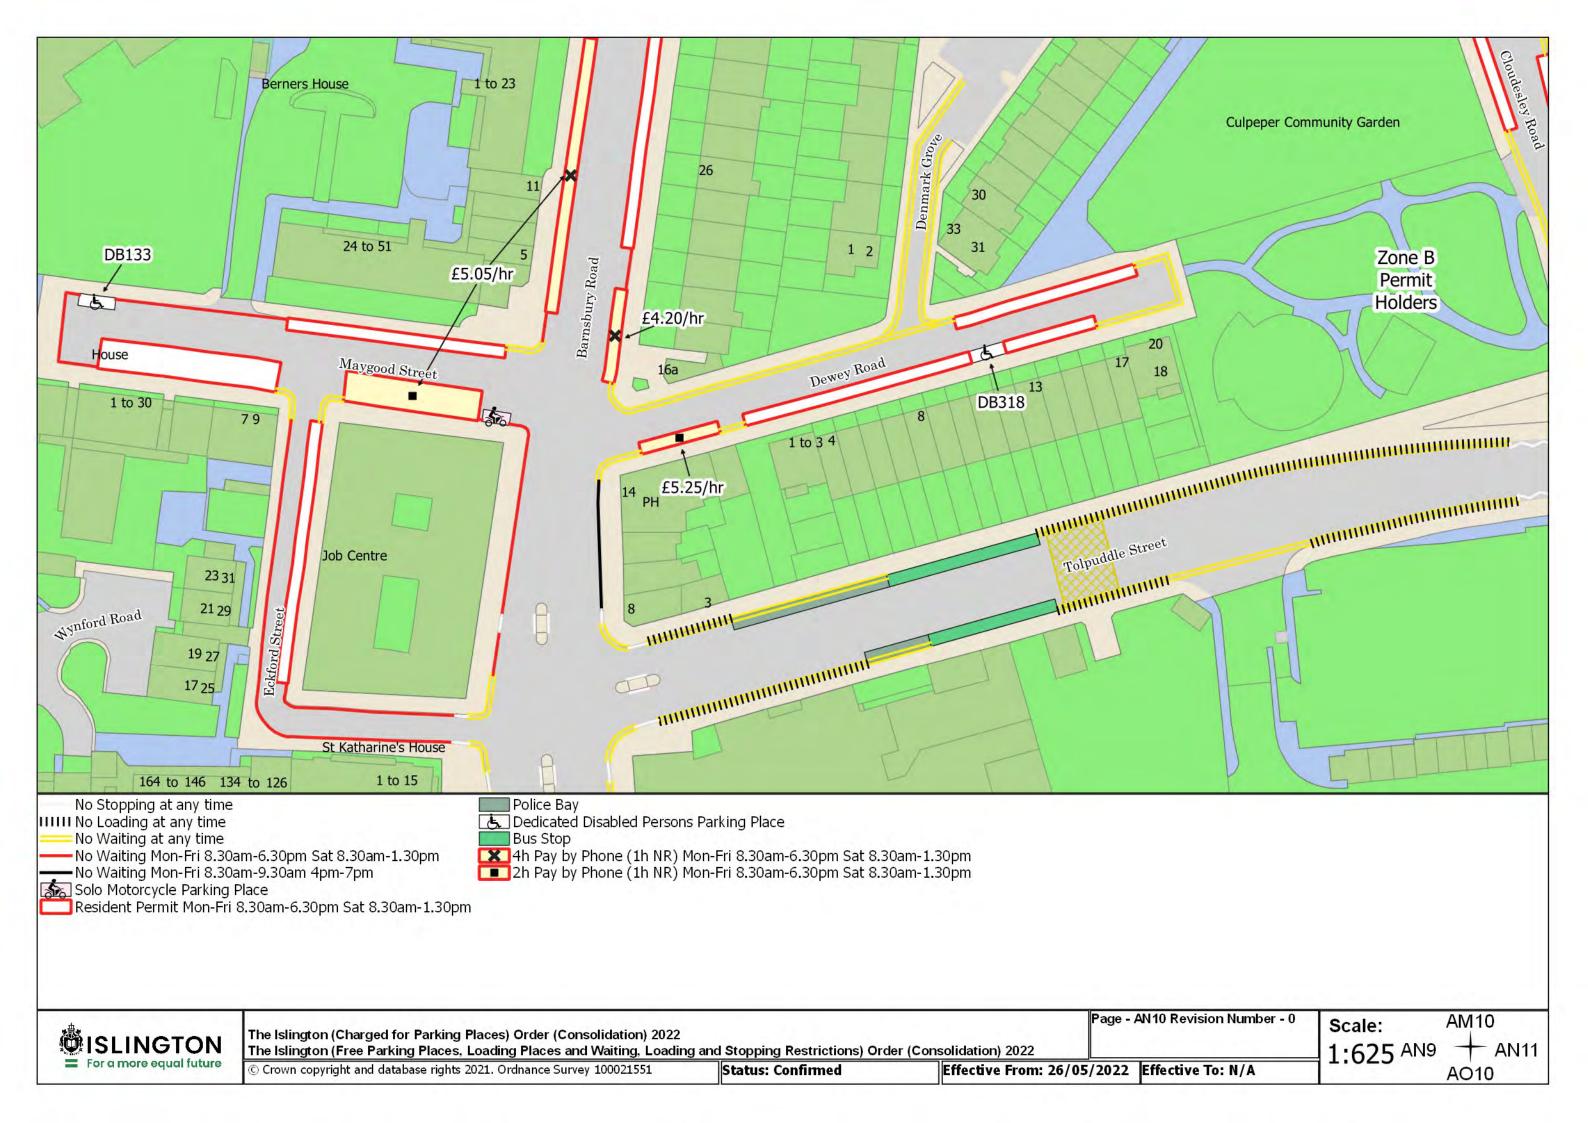

Resident Permit Mon-Fri 8.30am-6.30pm Sat 8.30am-1.30pm and match days ••• Controlled Parking Zone Boundary

Disabled Persons Parking Place

SISLINGTON For a more equal future

The Islington (Charged for Parking Places) Order (Consolidation) 2022

The Islington (Free Parking Places, Loading Places and Waiting, Loading and Stopping Restrictions) Order (Consolidation) 2022

© Crown copyright and database rights 2021. Ordnance Survey 100021551

Status: Confirmed

Page - AA20 Revision Number - 0 See article for match day restrictions.

Effective From: 26/05/2022 Effective To: N/A

Z20 Scale:

1:625<sup>AA19</sup>

**AB20** 

The Islington (Charged for Parking Places) Order (Consolidation) 2022 The Islington (Free Parking Places, Loading Places and Waiting, Loading and Stopping Restrictions) Order (Consolidation) 2022