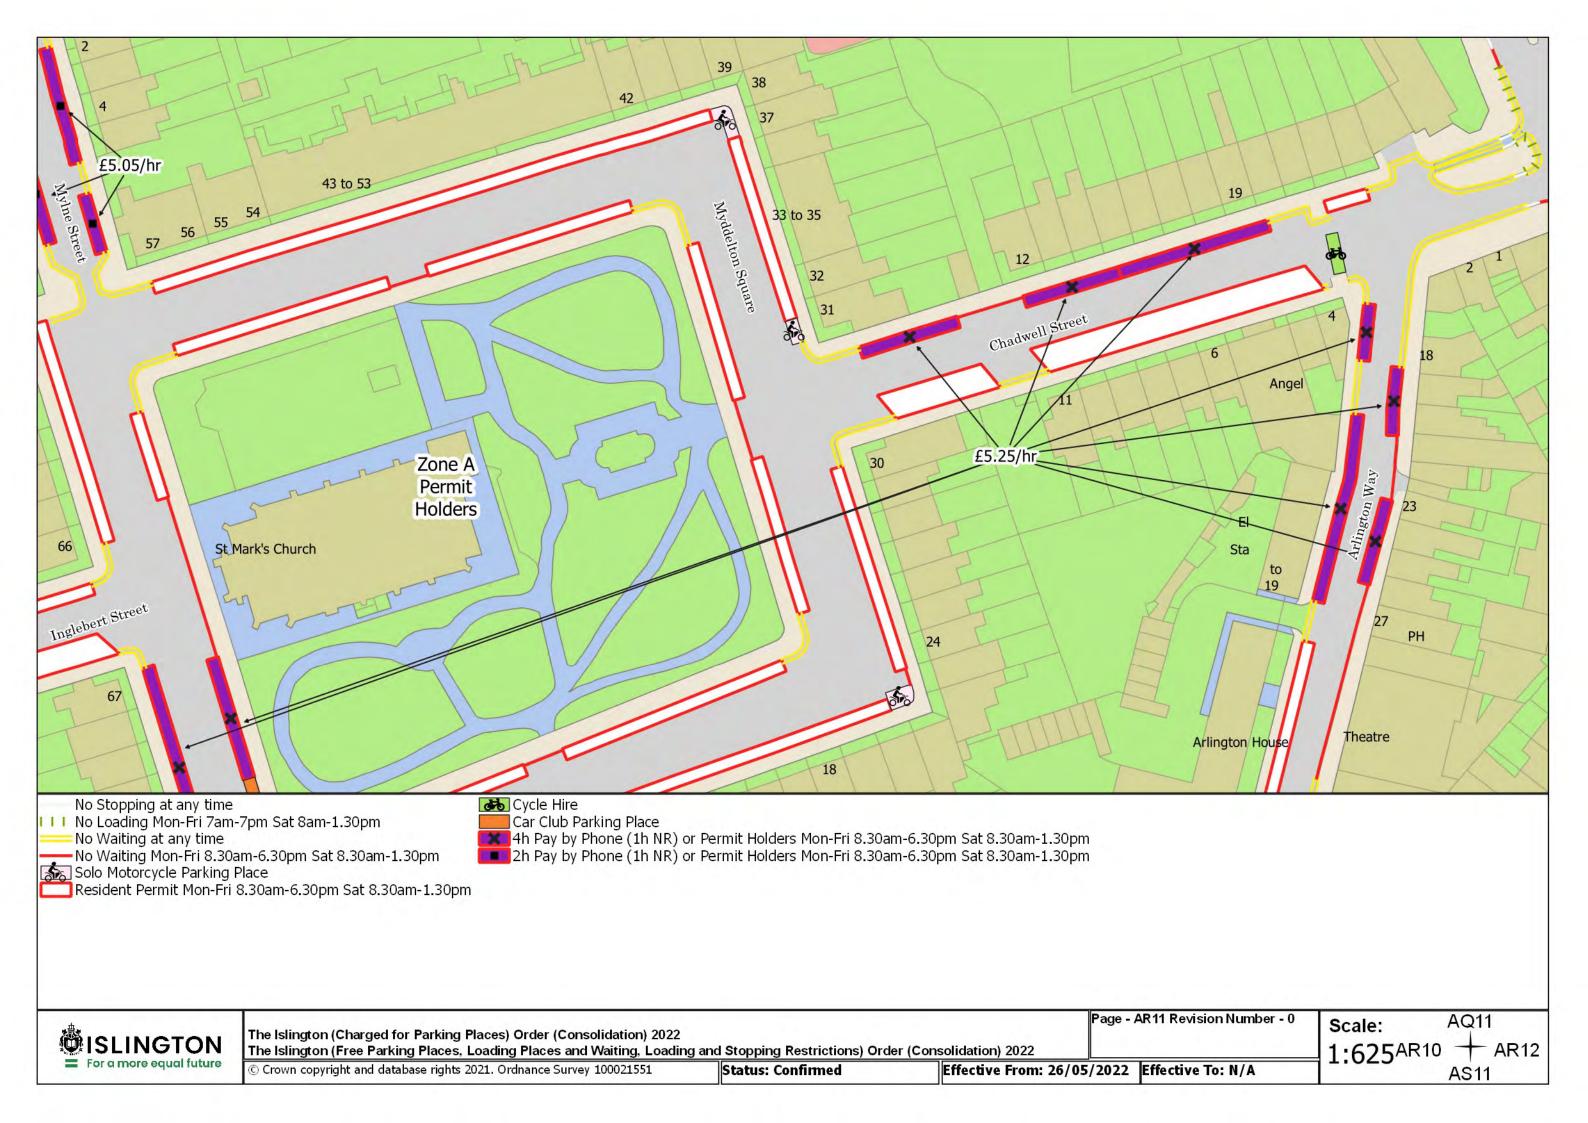

Resident Permit Mon-Fri 8.30am-6.30pm Sat 8.30am-1.30pm and match days ••• Controlled Parking Zone Boundary

Disabled Persons Parking Place

SISLINGTON For a more equal future

The Islington (Charged for Parking Places) Order (Consolidation) 2022

The Islington (Free Parking Places, Loading Places and Waiting, Loading and Stopping Restrictions) Order (Consolidation) 2022

© Crown copyright and database rights 2021. Ordnance Survey 100021551

Status: Confirmed