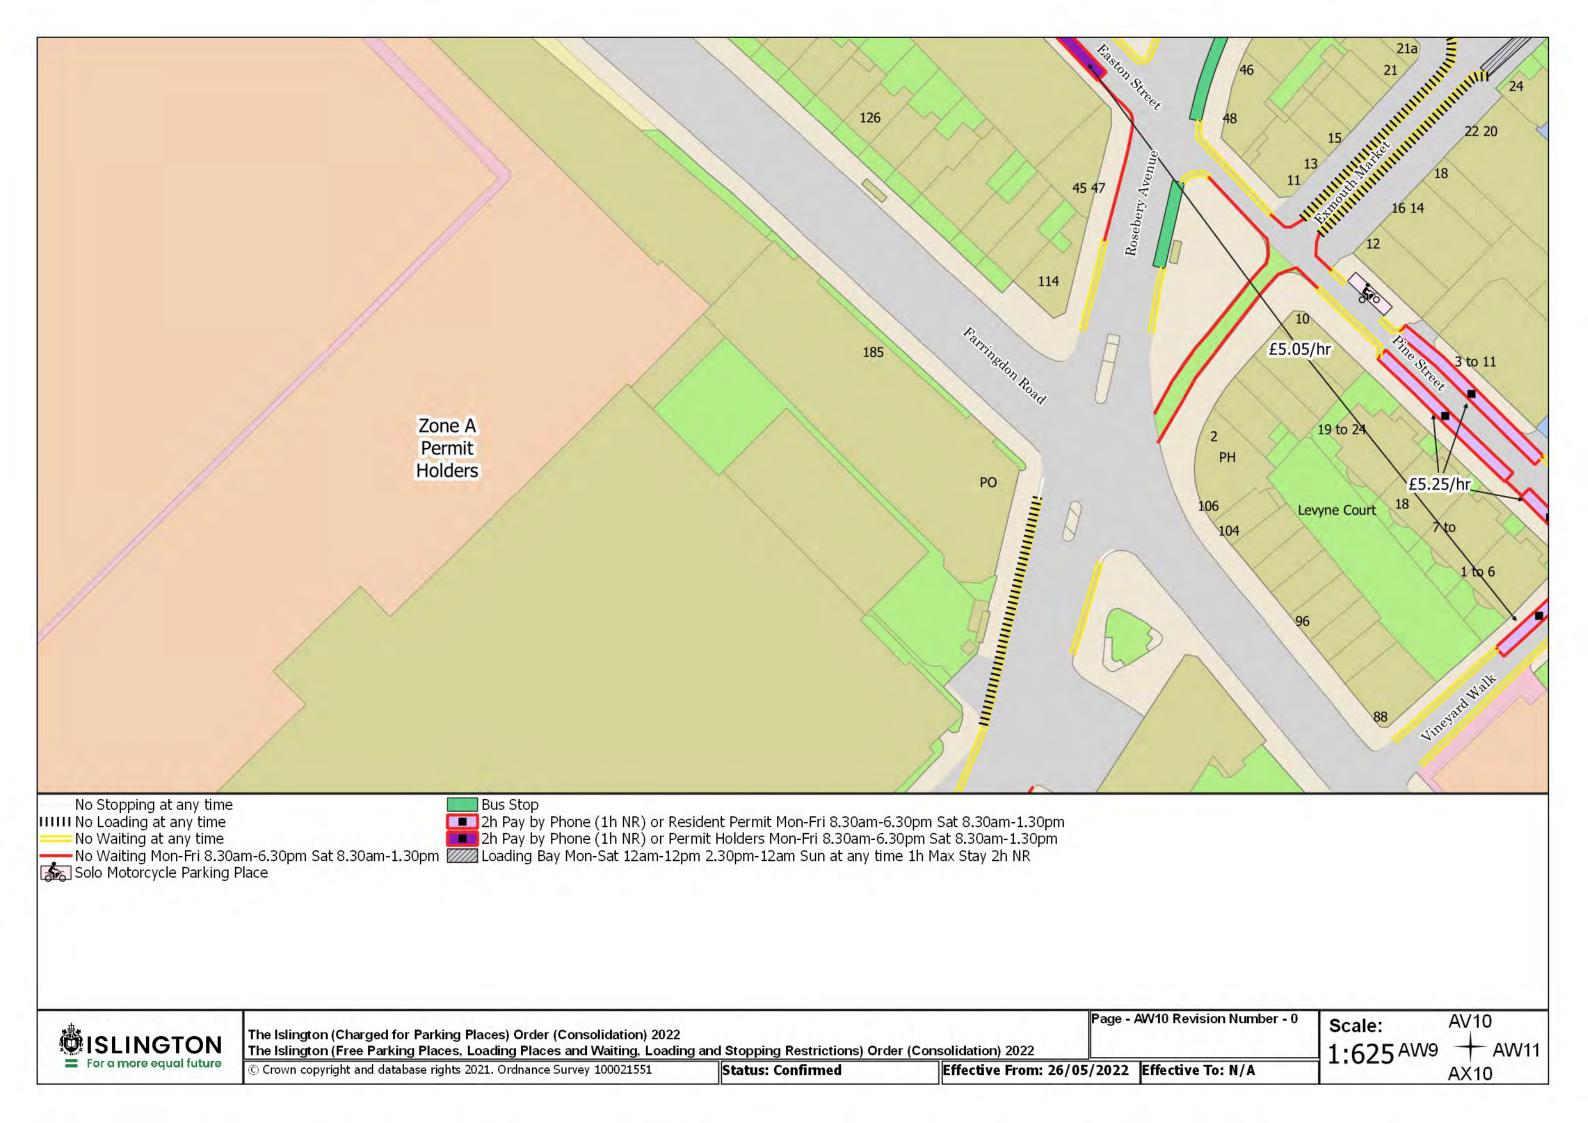

Resident Permit Mon-Fri 8.30am-6.30pm Sat 8.30am-1.30pm and match days ••• Controlled Parking Zone Boundary

Disabled Persons Parking Place

SISLINGTON For a more equal future

The Islington (Charged for Parking Places) Order (Consolidation) 2022

The Islington (Free Parking Places, Loading Places and Waiting, Loading and Stopping Restrictions) Order (Consolidation) 2022

© Crown copyright and database rights 2021. Ordnance Survey 100021551

Status: Confirmed

Page - AA20 Revision Number - 0 See article for match day restrictions.

Effective From: 26/05/2022 Effective To: N/A

Z20 Scale:

1:625<sup>AA19</sup>

**AB20** 

The Islington (Charged for Parking Places) Order (Consolidation) 2022 The Islington (Free Parking Places, Loading Places and Waiting, Loading and Stopping Restrictions) Order (Consolidation) 2022