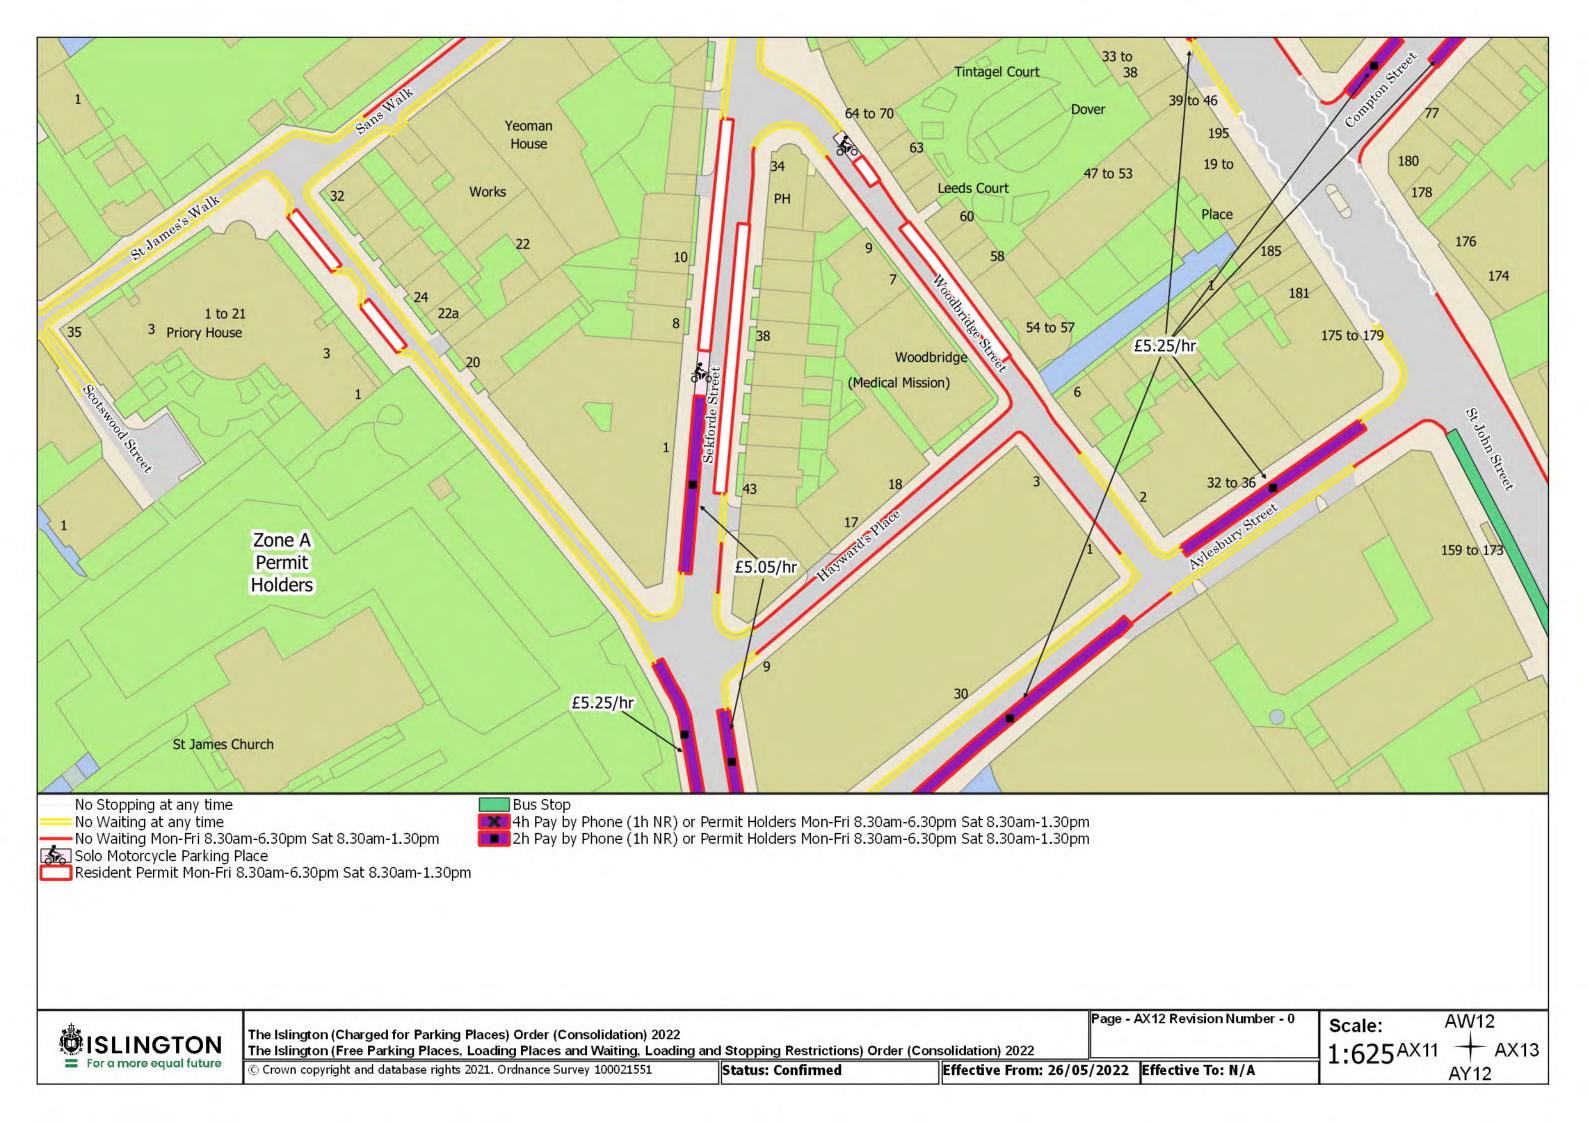

Page - AA20 Revision Number - 0 See article for match day restrictions.

Effective From: 26/05/2022 Effective To: N/A

Z20 Scale:

1:625<sup>AA19</sup>

**AB20** 

The Islington (Charged for Parking Places) Order (Consolidation) 2022 The Islington (Free Parking Places, Loading Places and Waiting, Loading and Stopping Restrictions) Order (Consolidation) 2022