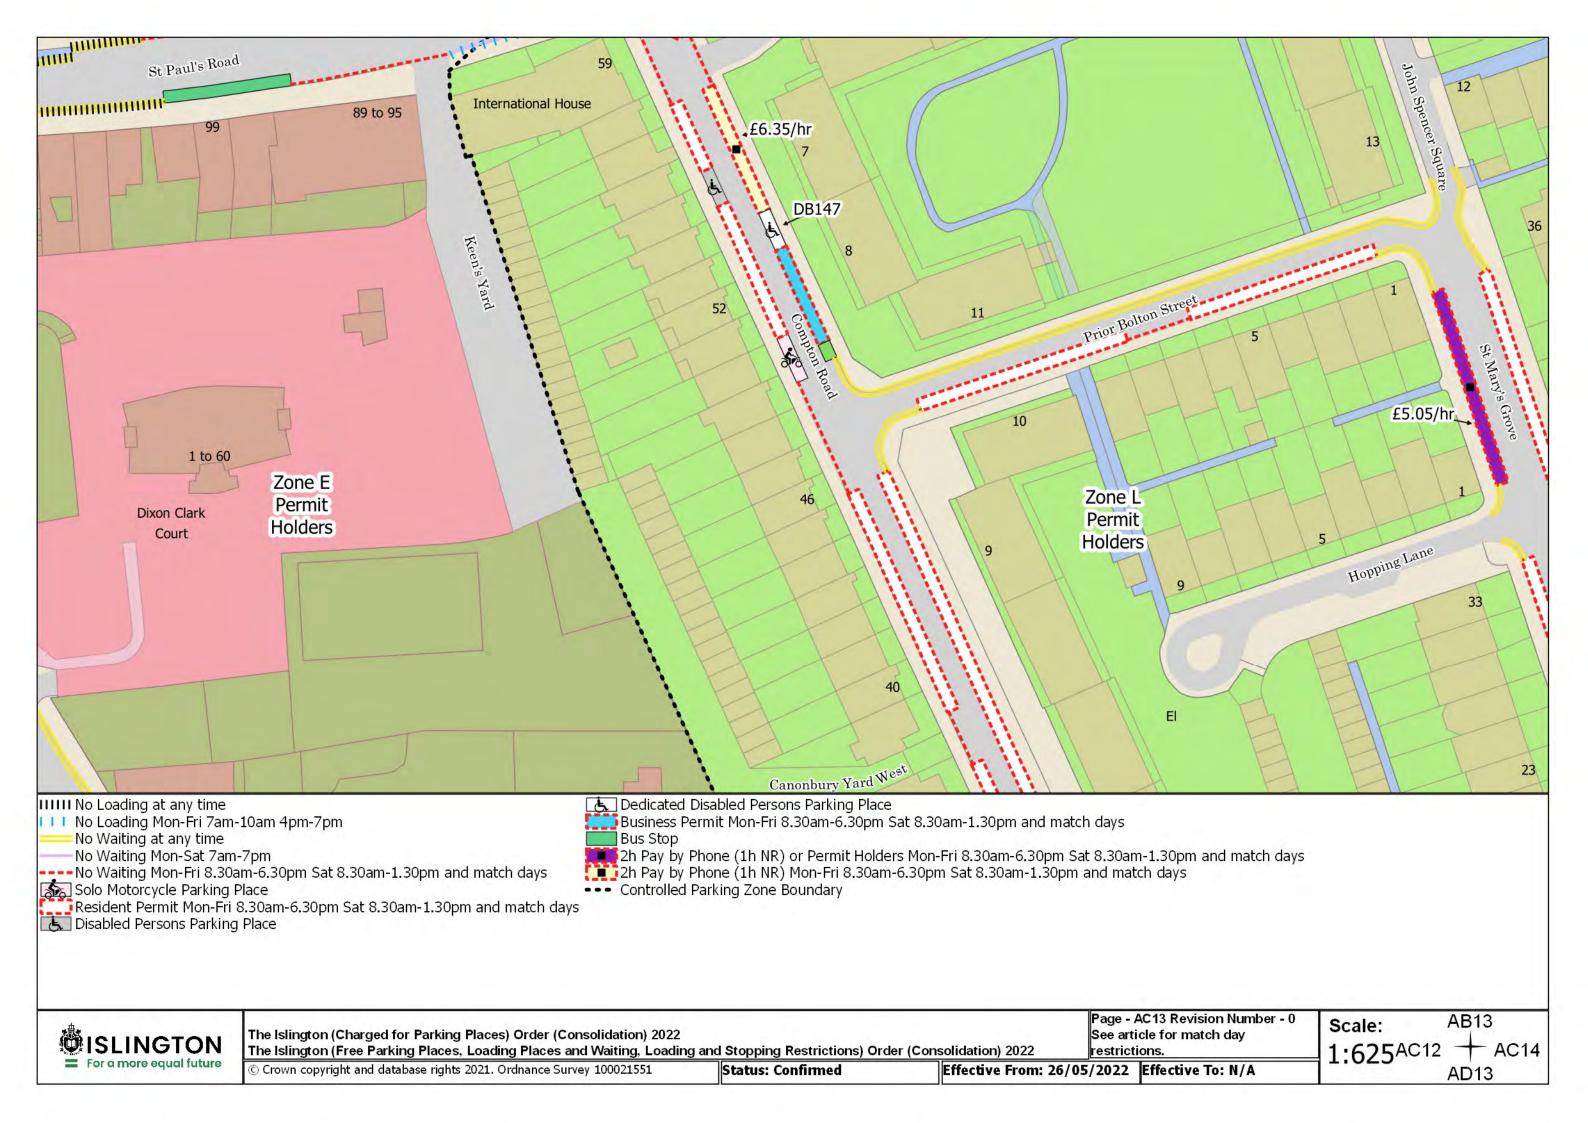

Resident Permit Mon-Fri 8.30am-6.30pm Sat 8.30am-1.30pm and match days ••• Controlled Parking Zone Boundary

Disabled Persons Parking Place

SISLINGTON For a more equal future

The Islington (Charged for Parking Places) Order (Consolidation) 2022

The Islington (Free Parking Places, Loading Places and Waiting, Loading and Stopping Restrictions) Order (Consolidation) 2022

© Crown copyright and database rights 2021. Ordnance Survey 100021551

Status: Confirmed

Page - AA20 Revision Number - 0 See article for match day restrictions.

Effective From: 26/05/2022 Effective To: N/A

Z20 Scale:

1:625<sup>AA19</sup>

**AB20** 

































































The Islington (Charged for Parking Places) Order (Consolidation) 2022 The Islington (Free Parking Places, Loading Places and Waiting, Loading and Stopping Restrictions) Order (Consolidation) 2022

© Crown copyright and database rights 2021. Ordnance Survey 100021551

Status: Confirmed

Effective From: 26/05/2022 Effective To: N/A

Page - AD5 Revision Number - 0

Scale: 1:625

AC5 + AD6 AE5





















































































































































































The Islington (Charged for Parking Places) Order (Consolidation) 2022
The Islington (Free Parking Places, Loading Places and Waiting, Loading and Stopping Restrictions) Order (Consolidation) 2022

© Crown copyr