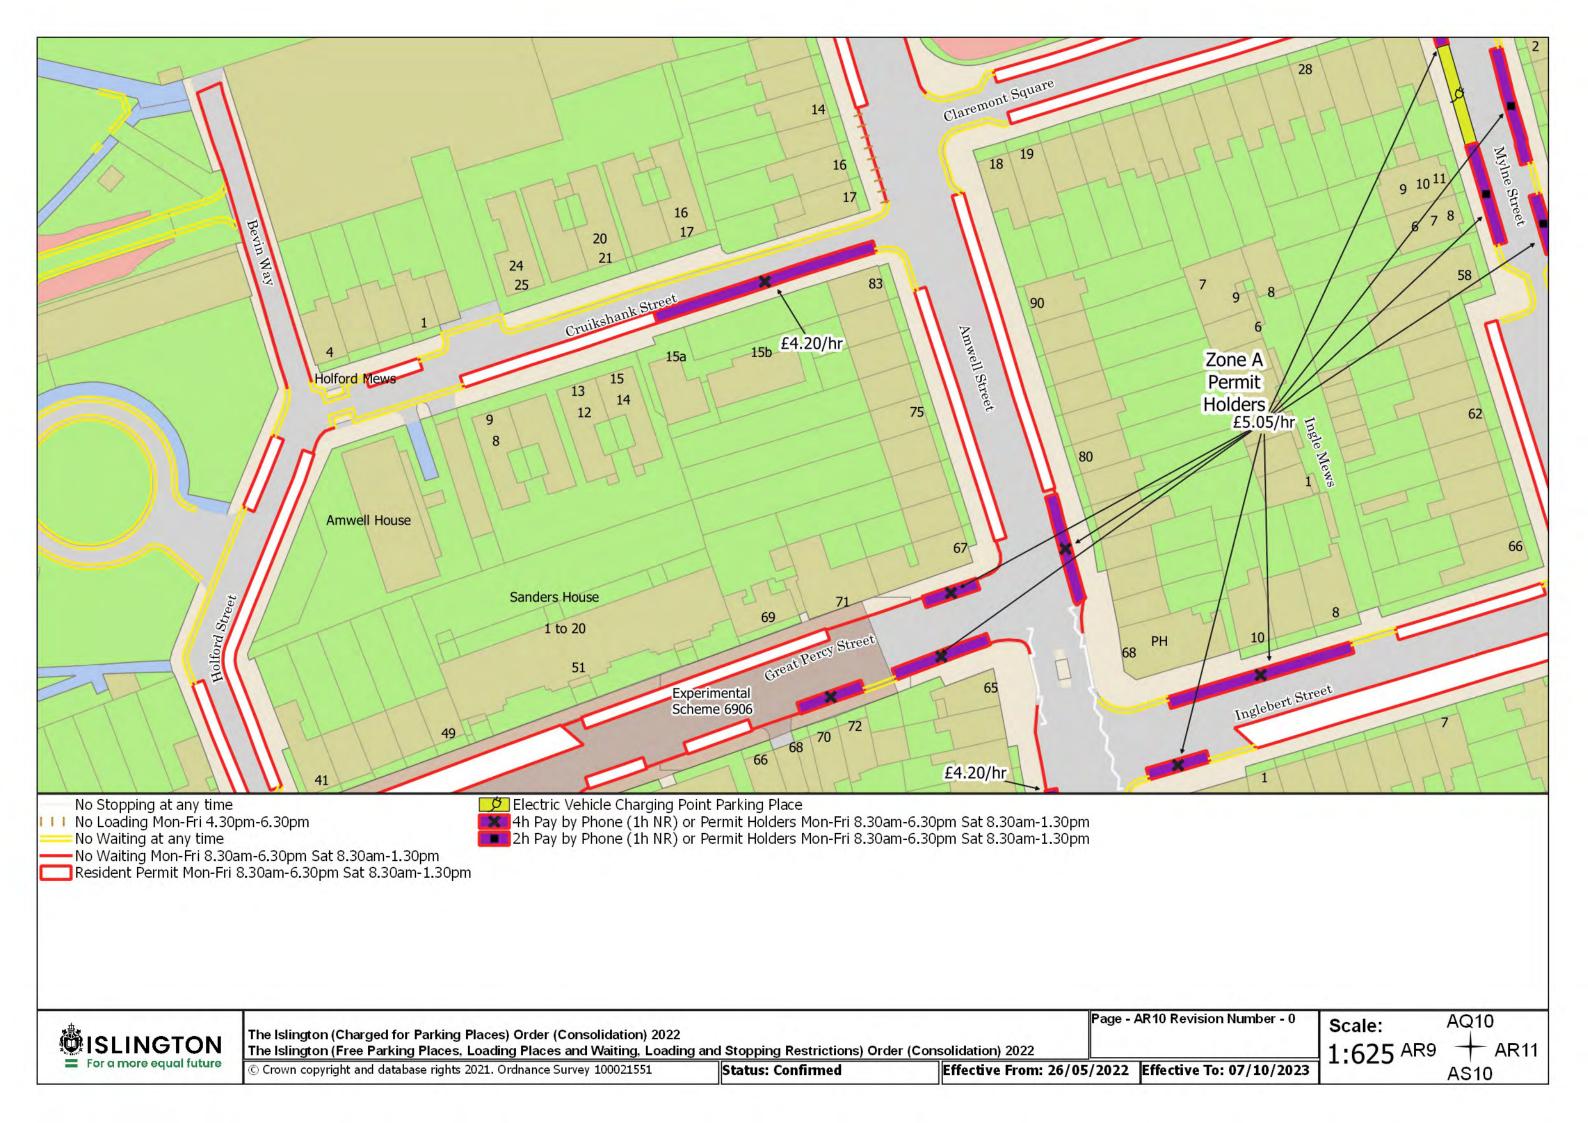

Resident Permit Mon-Fri 8.30am-6.30pm Sat 8.30am-1.30pm and match days ••• Controlled Parking Zone Boundary

Disabled Persons Parking Place

SISLINGTON For a more equal future

The Islington (Charged for Parking Places) Order (Consolidation) 2022

The Islington (Free Parking Places, Loading Places and Waiting, Loading and Stopping Restrictions) Order (Consolidation) 2022

© Crown copyright and database rights 2021. Ordnance Survey 100021551

Status: Confirmed