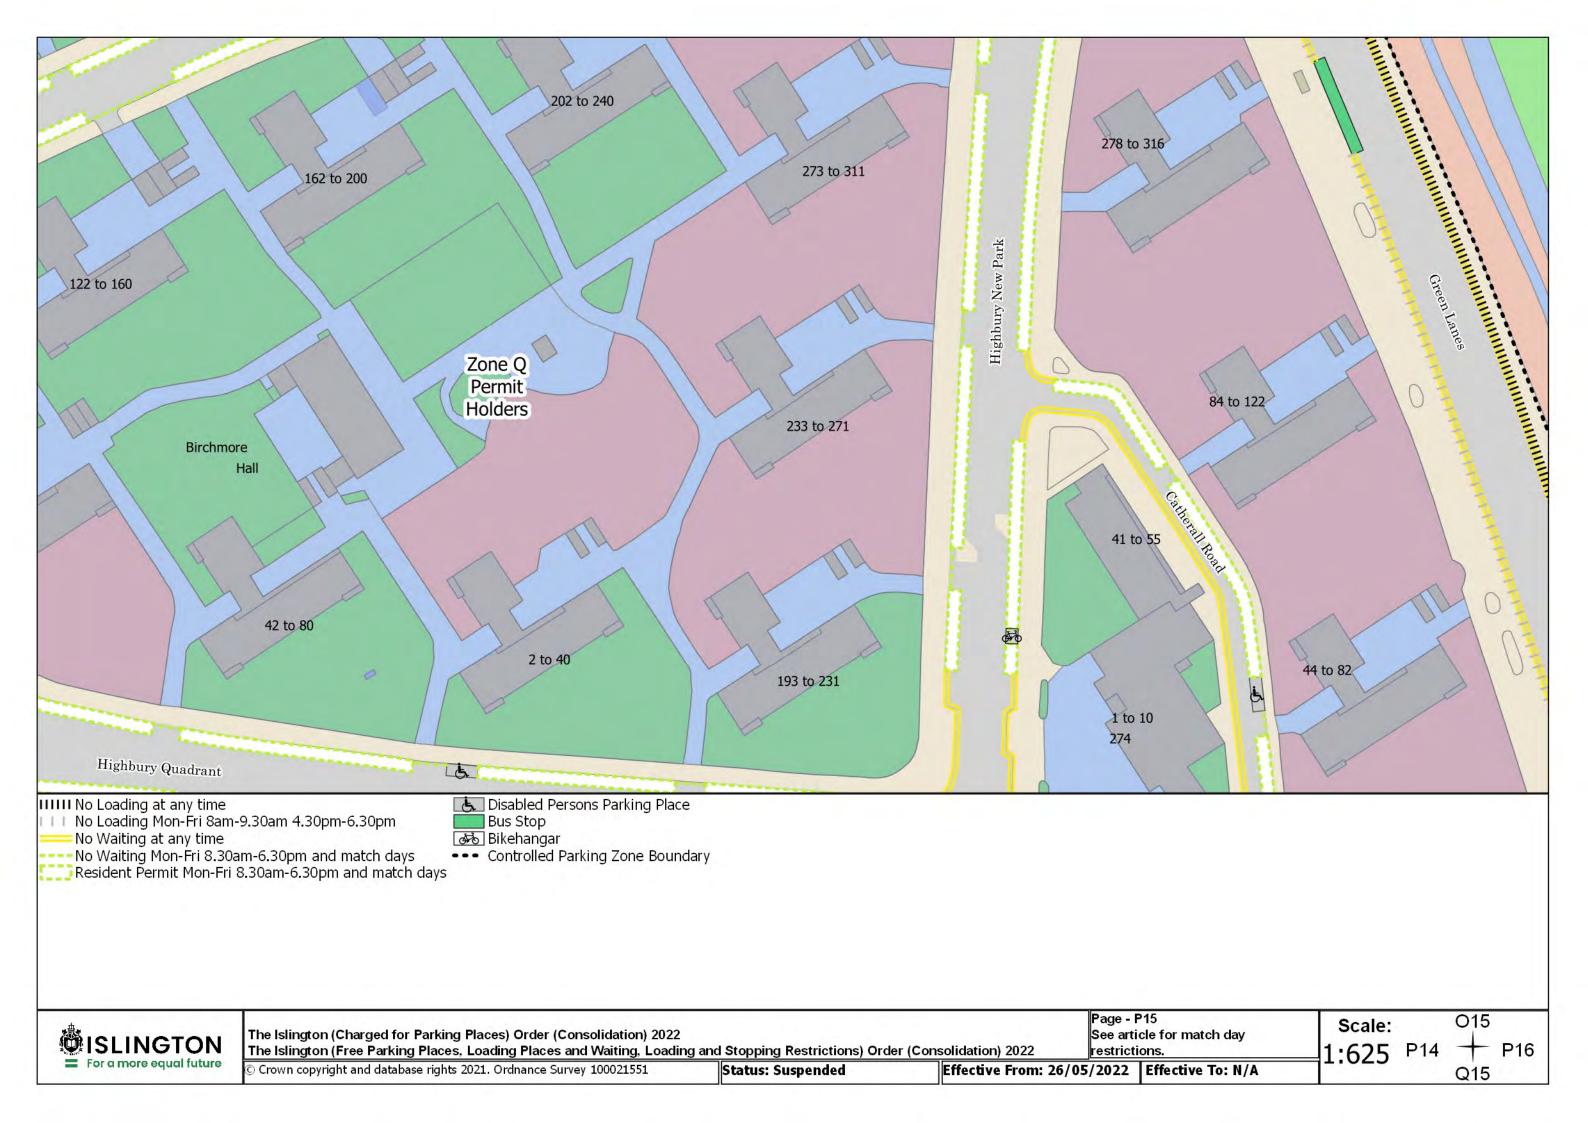

Resident Permit Mon-Fri 8.30am-6.30pm Sat 8.30am-1.30pm and match days ••• Controlled Parking Zone Boundary

Disabled Persons Parking Place

SISLINGTON For a more equal future

The Islington (Charged for Parking Places) Order (Consolidation) 2022