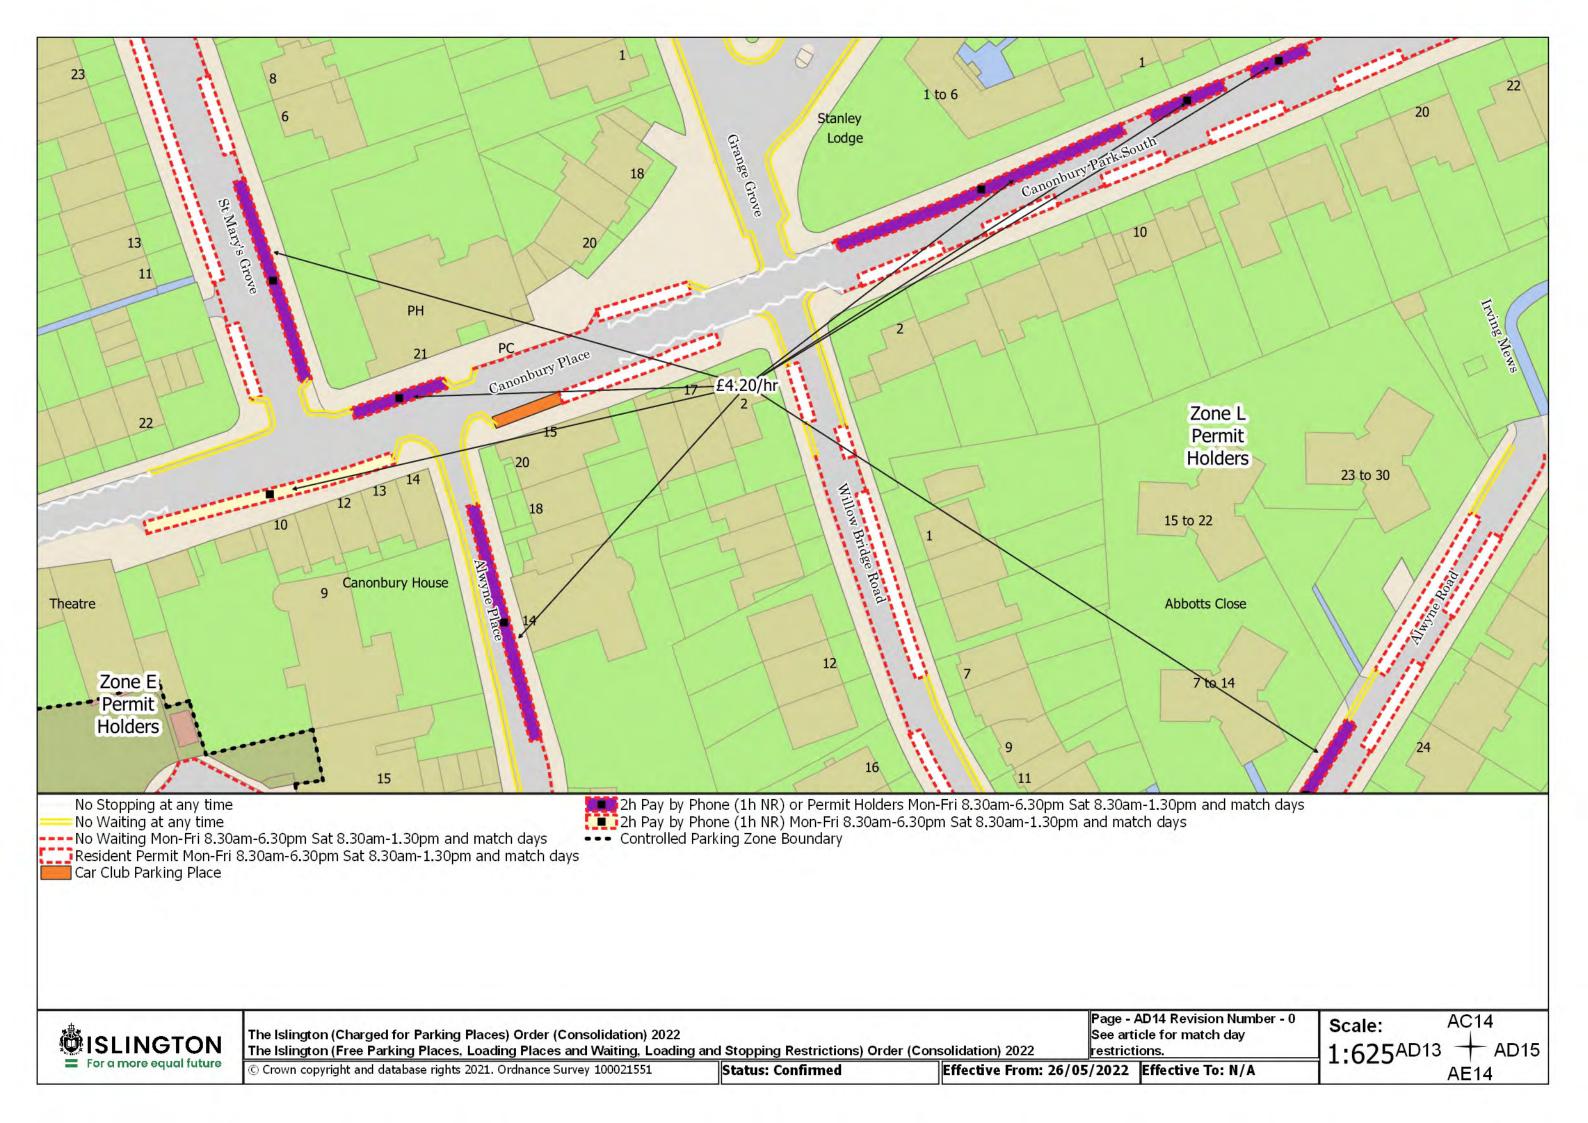

© Crown copyright and database rights 2021. Ordnance Survey 100021551

Status: Confirmed

Effective From: 26/05/2022 Effective To: N/A

Page - AD5 Revision Number - 0

Scale: 1:625

AC5 + AD6 AE5

The Islington (Charged for Parking Places) Order (Consolidation) 2022
The Islington (Free Parking Places, Loading Places and Waiting, Loading and Stopping Restrictions) Order (Consolidation) 2022