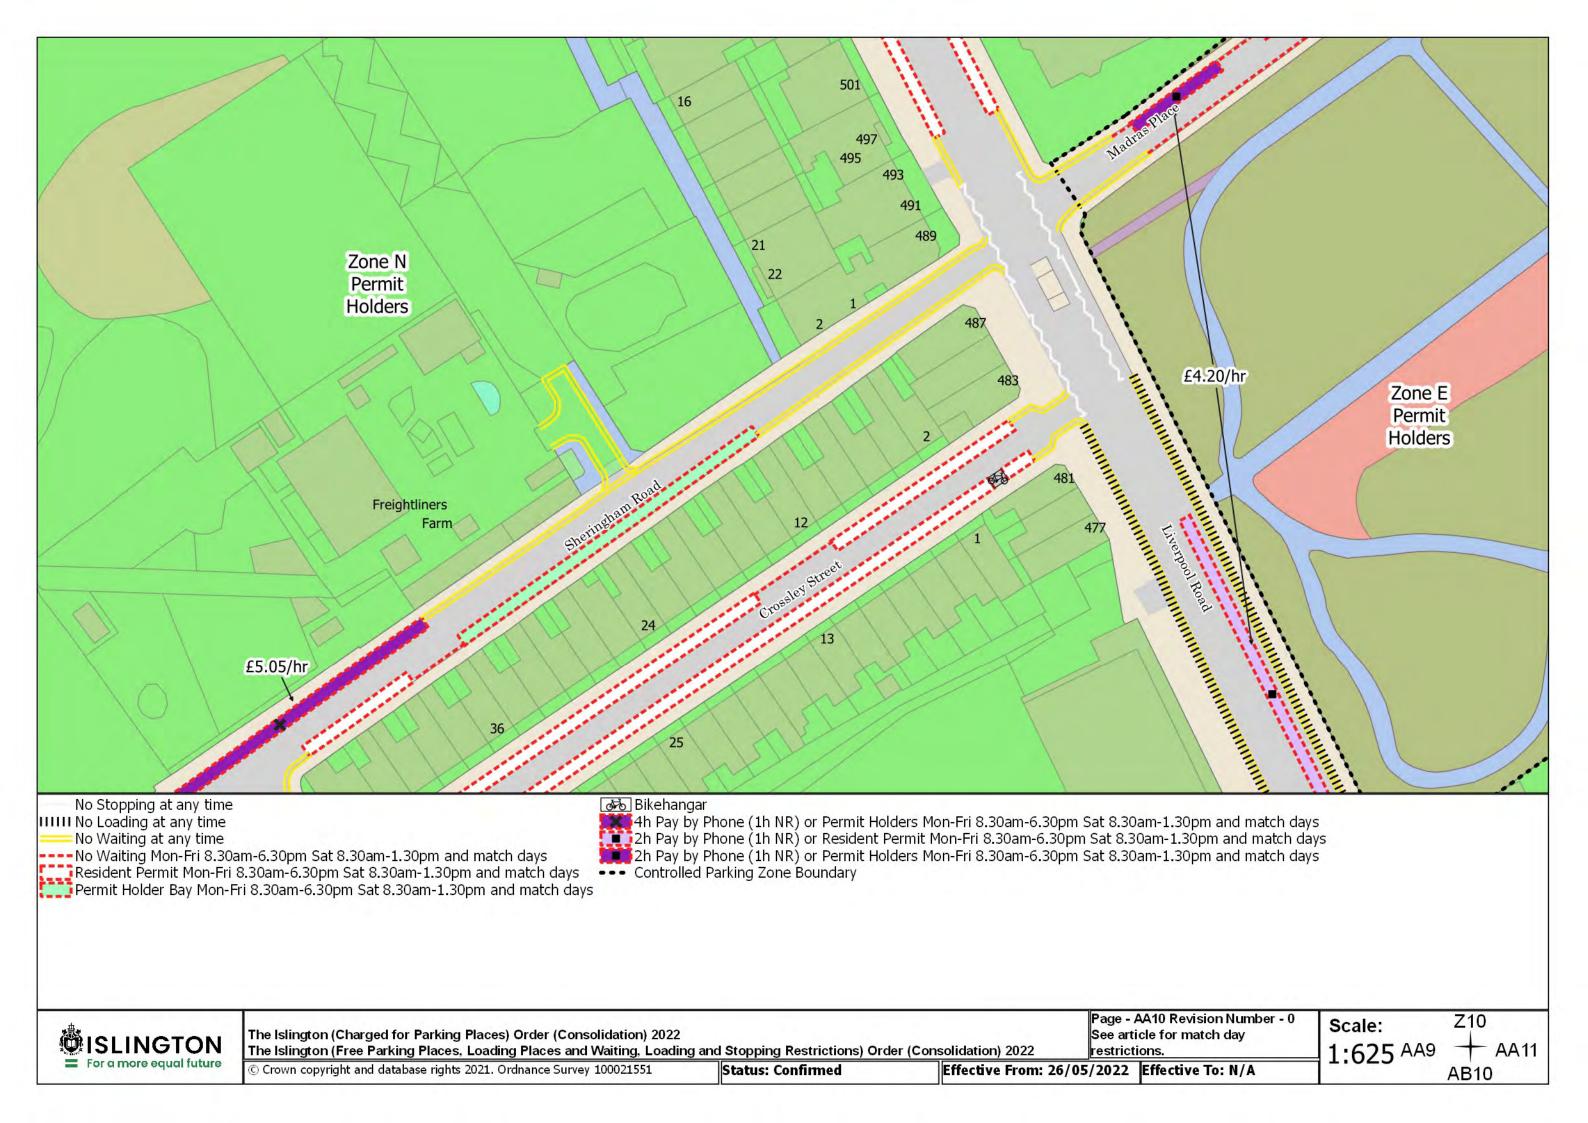

Resident Permit Mon-Fri 8.30am-6.30pm Sat 8.30am-1.30pm and match days ••• Controlled Parking Zone Boundary

Disabled Persons Parking Place

SISLINGTON For a more equal future

The Islington (Charged for Parking Places) Order (Consolidation) 2022

The Islington (Free Parking Places, Loading Places and Waiting, Loading and Stopping Restrictions) Order (Consolidation) 2022

© Crown copyright and database rights 2021. Ordnance Survey 100021551

Status: Confirmed

Page - AA20 Revision Number - 0 See article for match day restrictions.

Effective From: 26/05/2022 Effective To: N/A

Z20 Scale:

1:625<sup>AA19</sup>

**AB20** 

































































The Islington (Charged for Parking Places) Order (Consolidation) 2022 The Islington (