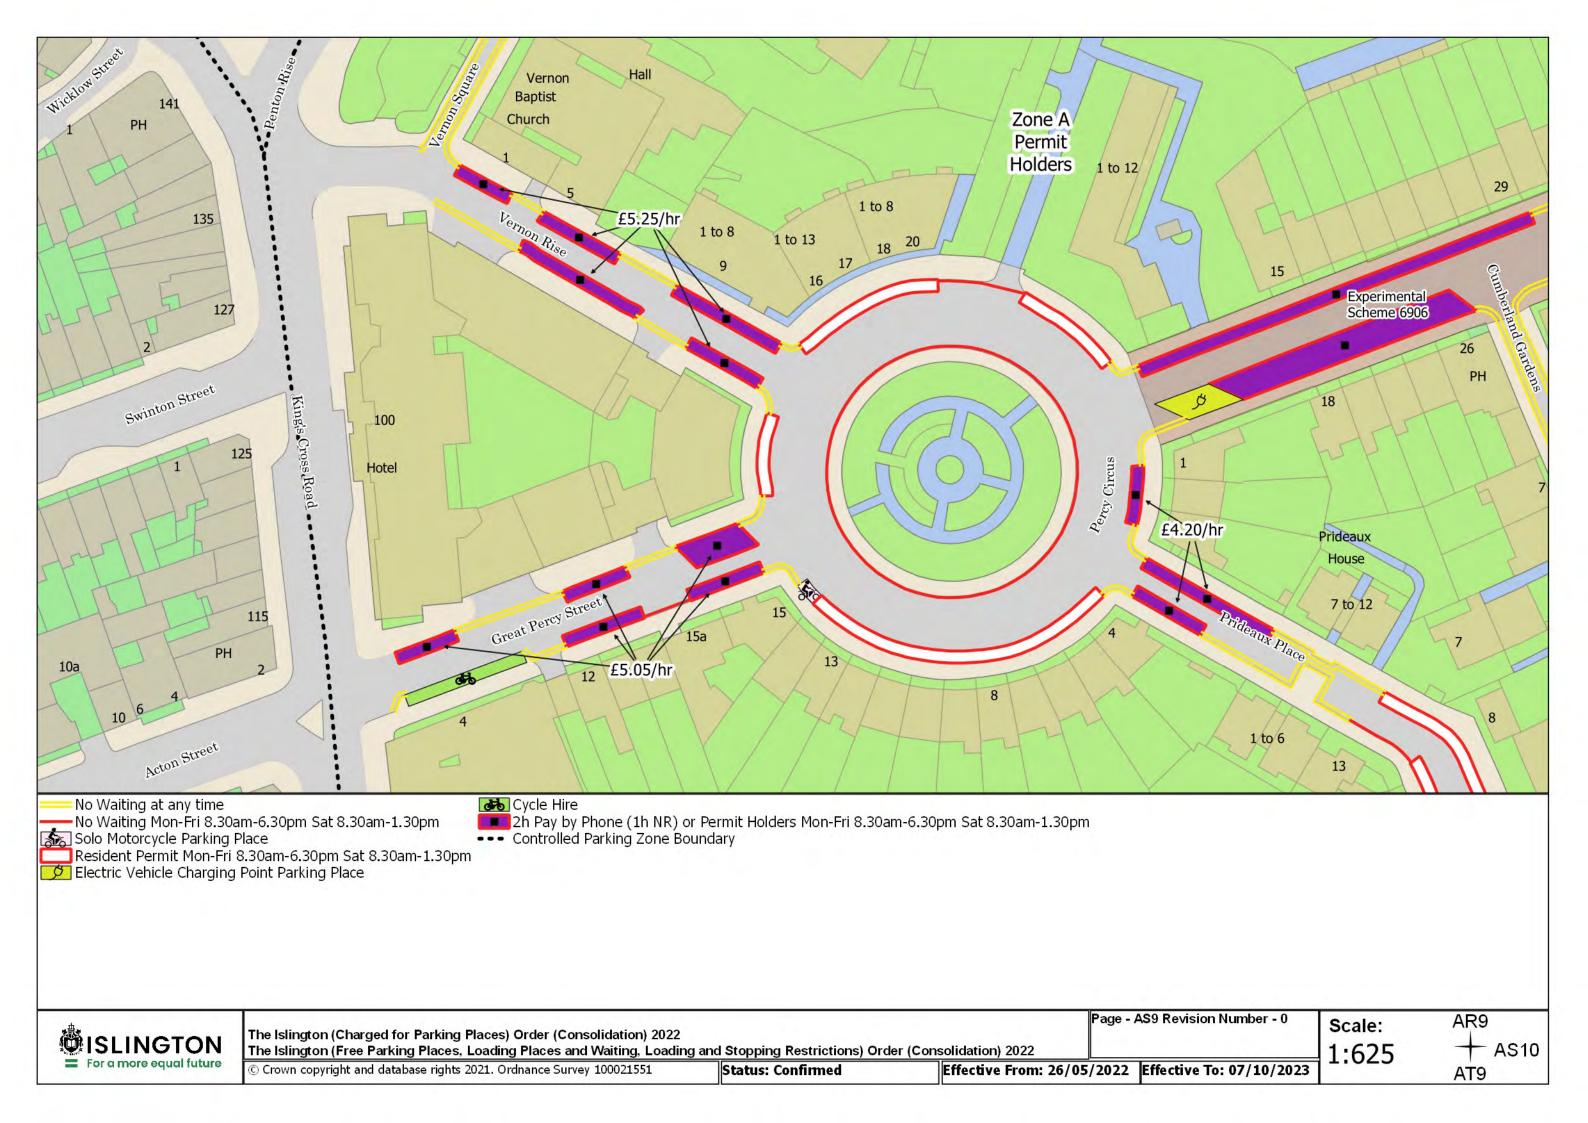

Resident Permit Mon-Fri 8.30am-6.30pm Sat 8.30am-1.30pm and match days ••• Controlled Parking Zone Boundary

Disabled Persons Parking Place

SISLINGTON For a more equal future

The Islington (Charged for Parking Places) Order (Consolidation) 2022

The Islington (Free Parking Places, Loading Places and Waiting, Loading and Stopping Restrictions) Order (Consolidation) 2022

© Crown copyright and database rights 2021. Ordnance Survey 100021551

Status: Confirmed

Page - AA20 Revision Number - 0 See article for match day restrictions.

Effective From: 26/05/2022 Effective To: N/A

Z20 Scale:

1:625<sup>AA19</sup>

**AB20** 

The Islington (Charged for Parking Places) Order (Consolidation) 2022 The Islington (Free Parking Places, Loading Places and Waiting, Loading and Stopping Restrictions) Order (Consolidation) 2022