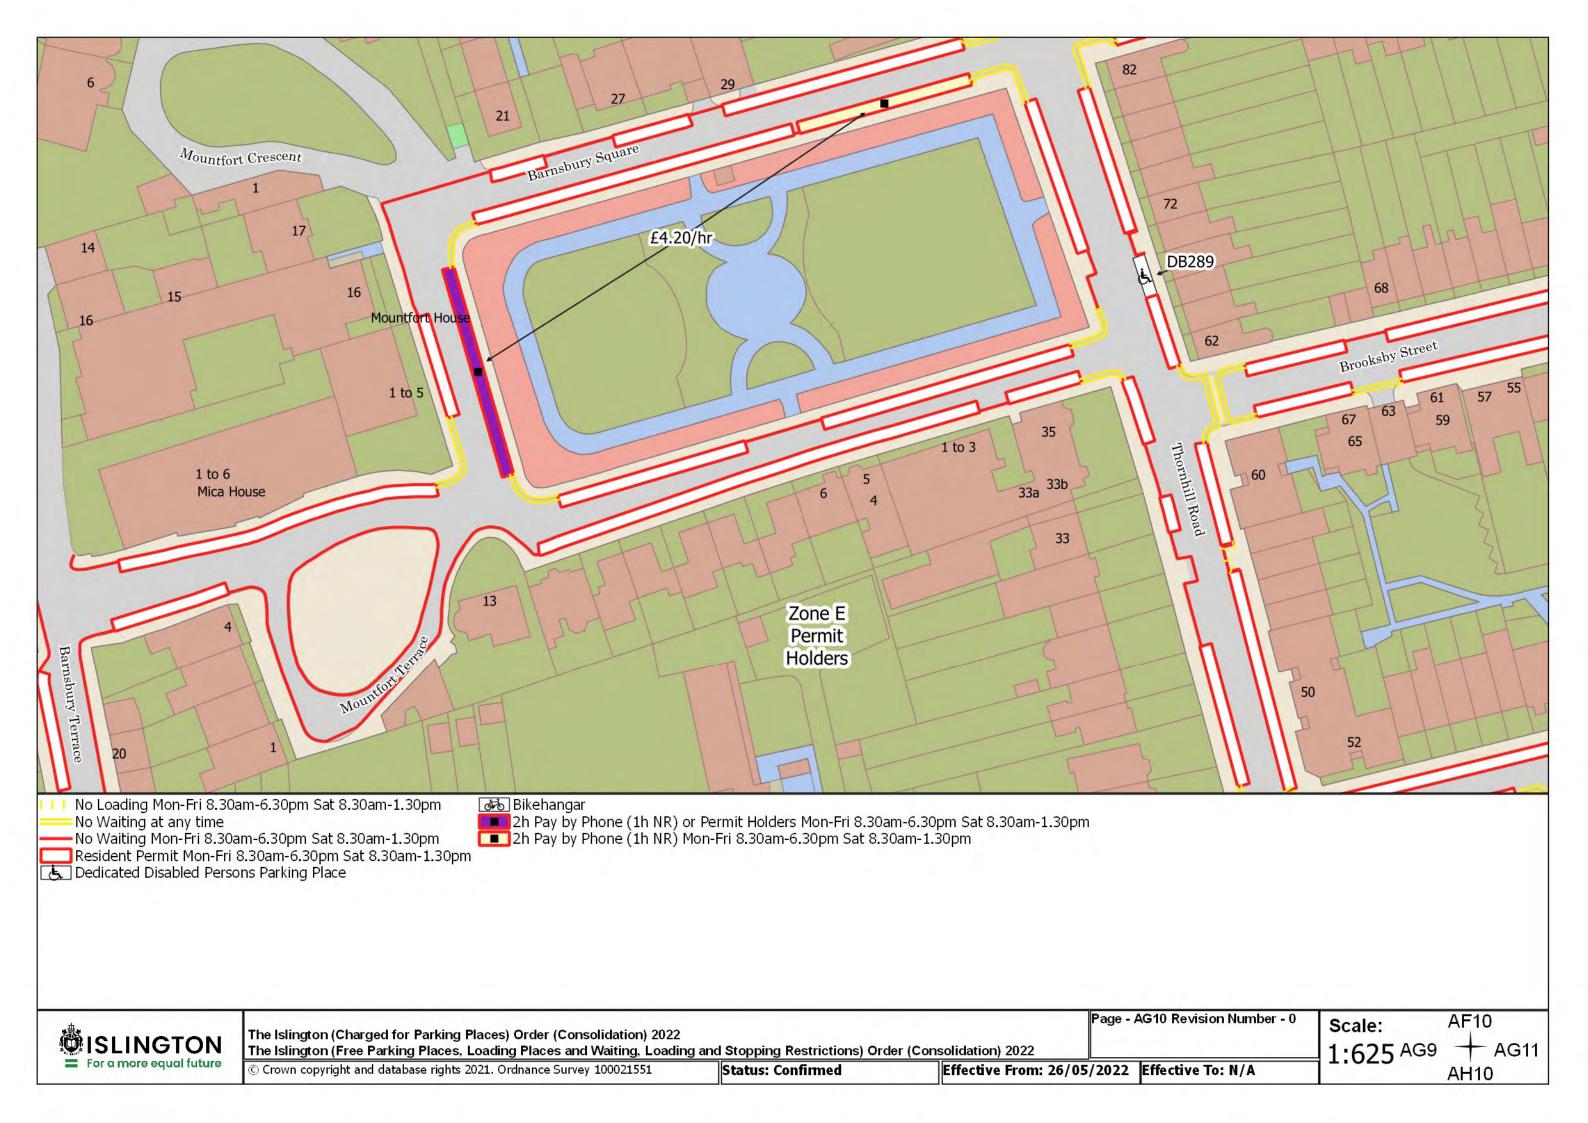

Resident Permit Mon-Fri 8.30am-6.30pm Sat 8.30am-1.30pm and match days ••• Controlled Parking Zone Boundary

Disabled Persons Parking Place

SISLINGTON For a more equal future

The Islington (Charged for Parking Places) Order (Consolidation) 2022

The Islington (Free Parking Places, Loading Places and Waiting, Loading and Stopping Restrictions) Order (Consolidation) 2022

© Crown copyright and database rights 2021. Ordnance Survey 100021551

Status: Confirmed

Page - AA20 Revision Number - 0 See article for match day restrictions.

Effective From: 26/05/2022 Effective To: N/A

Z20 Scale:

1:625<sup>AA19</sup>

**AB20** 

The Islington (Charged for Parking Places) Order (Consolidation) 2022 The Islington (Free Parking Places, Loading Places and Waiting, Loading and Stopping Restrictions) Order (Consolidation) 2022