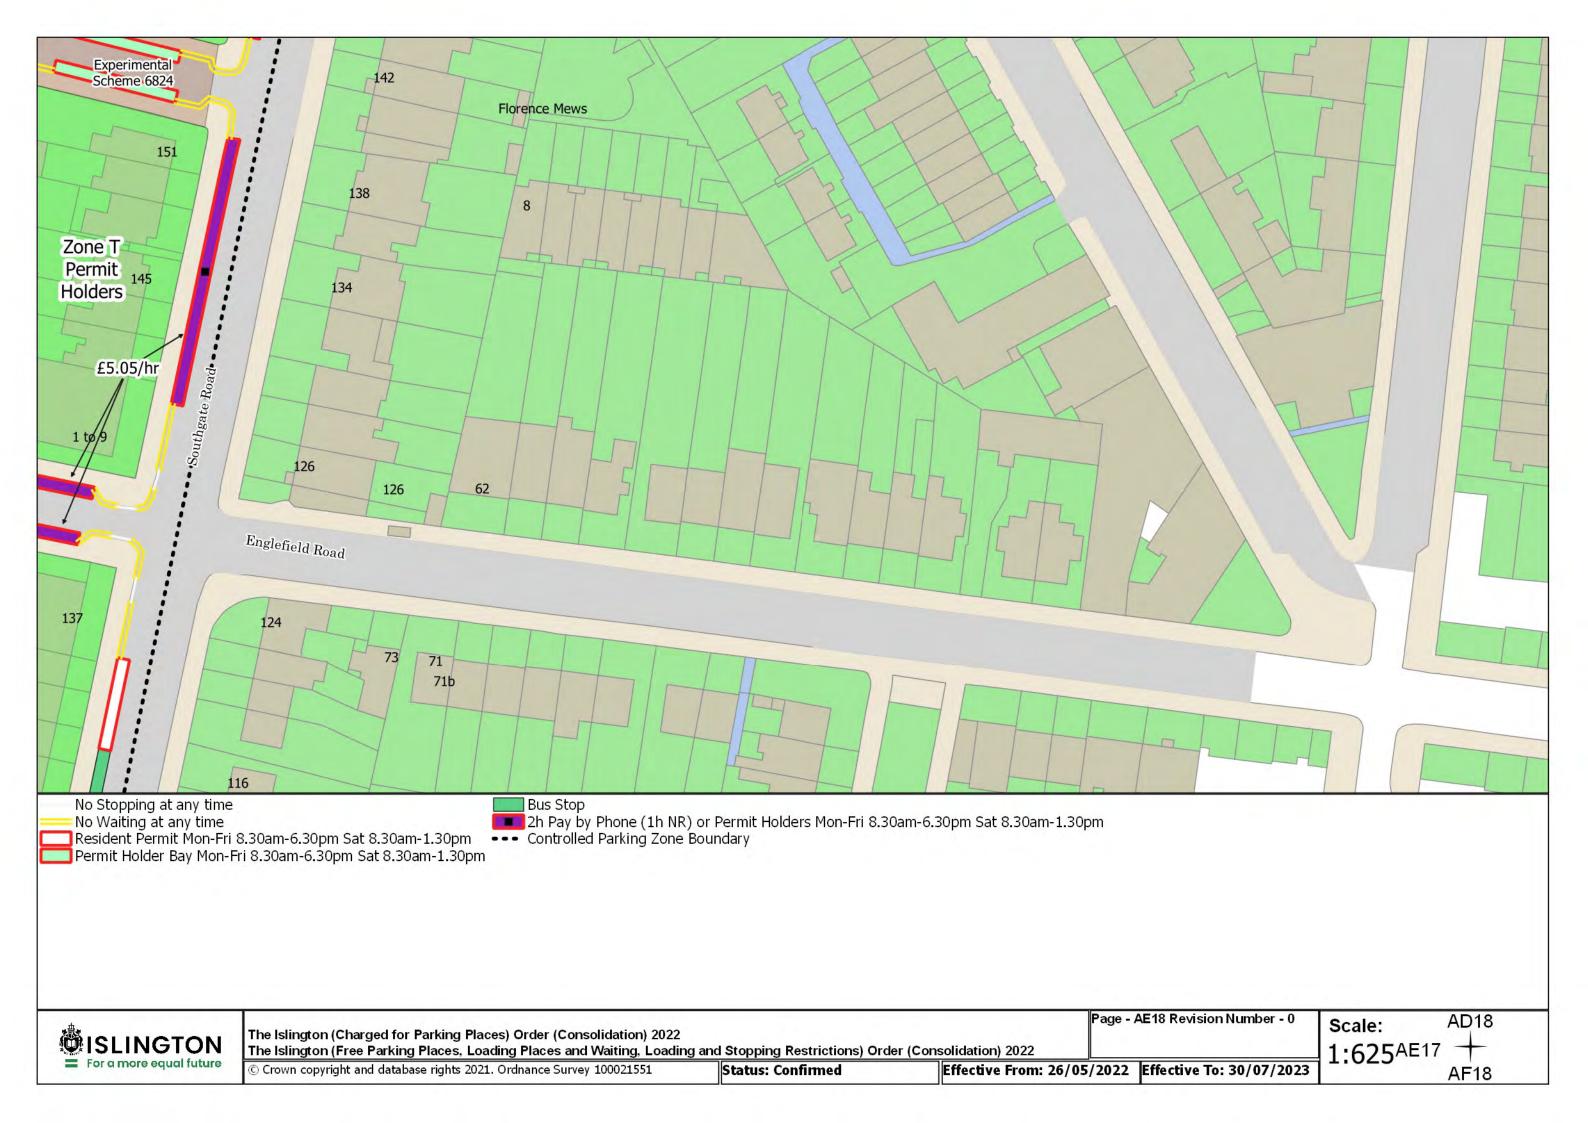

Resident Permit Mon-Fri 8.30am-6.30pm Sat 8.30am-1.30pm and match days ••• Controlled Parking Zone Boundary

Disabled Persons Parking Place

SISLINGTON For a more equal future

The Islington (Charged for Parking Places) Order (Consolidation) 2022

The Islington (Free Parking Places, Loading Places and Waiting, Loading and Stopping Restrictions) Order (Consolidation) 2022

© Crown copyright and database rights 2021. Ordnance Survey 100021551

Status: Confirmed