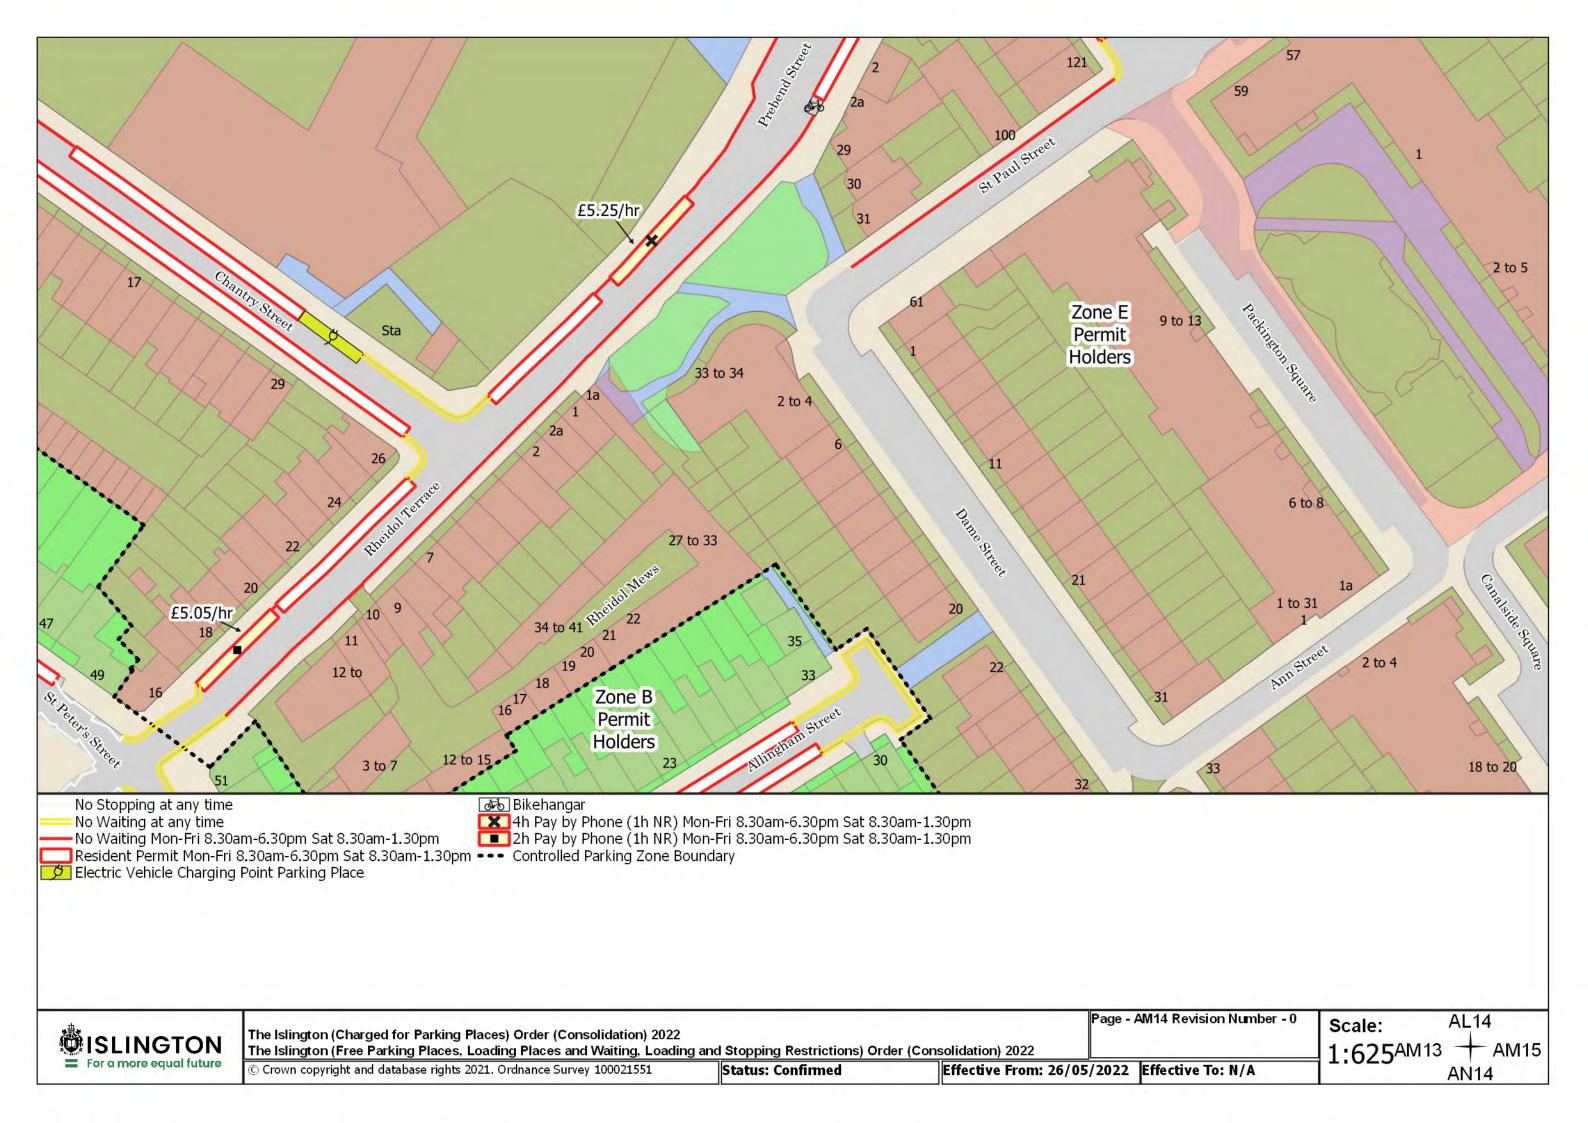

Resident Permit Mon-Fri 8.30am-6.30pm Sat 8.30am-1.30pm and match days ••• Controlled Parking Zone Boundary

Disabled Persons Parking Place

SISLINGTON For a more equal future

The Islington (Charged for Parking Places) Order (Consolidation) 2022

The Islington (Free Parking Places, Loading Places and Waiting, Loading and Stopping Restrictions) Order (Consolidation) 2022

© Crown copyright and database rights 2021. Ordnance Survey 100021551

Status: Confirmed