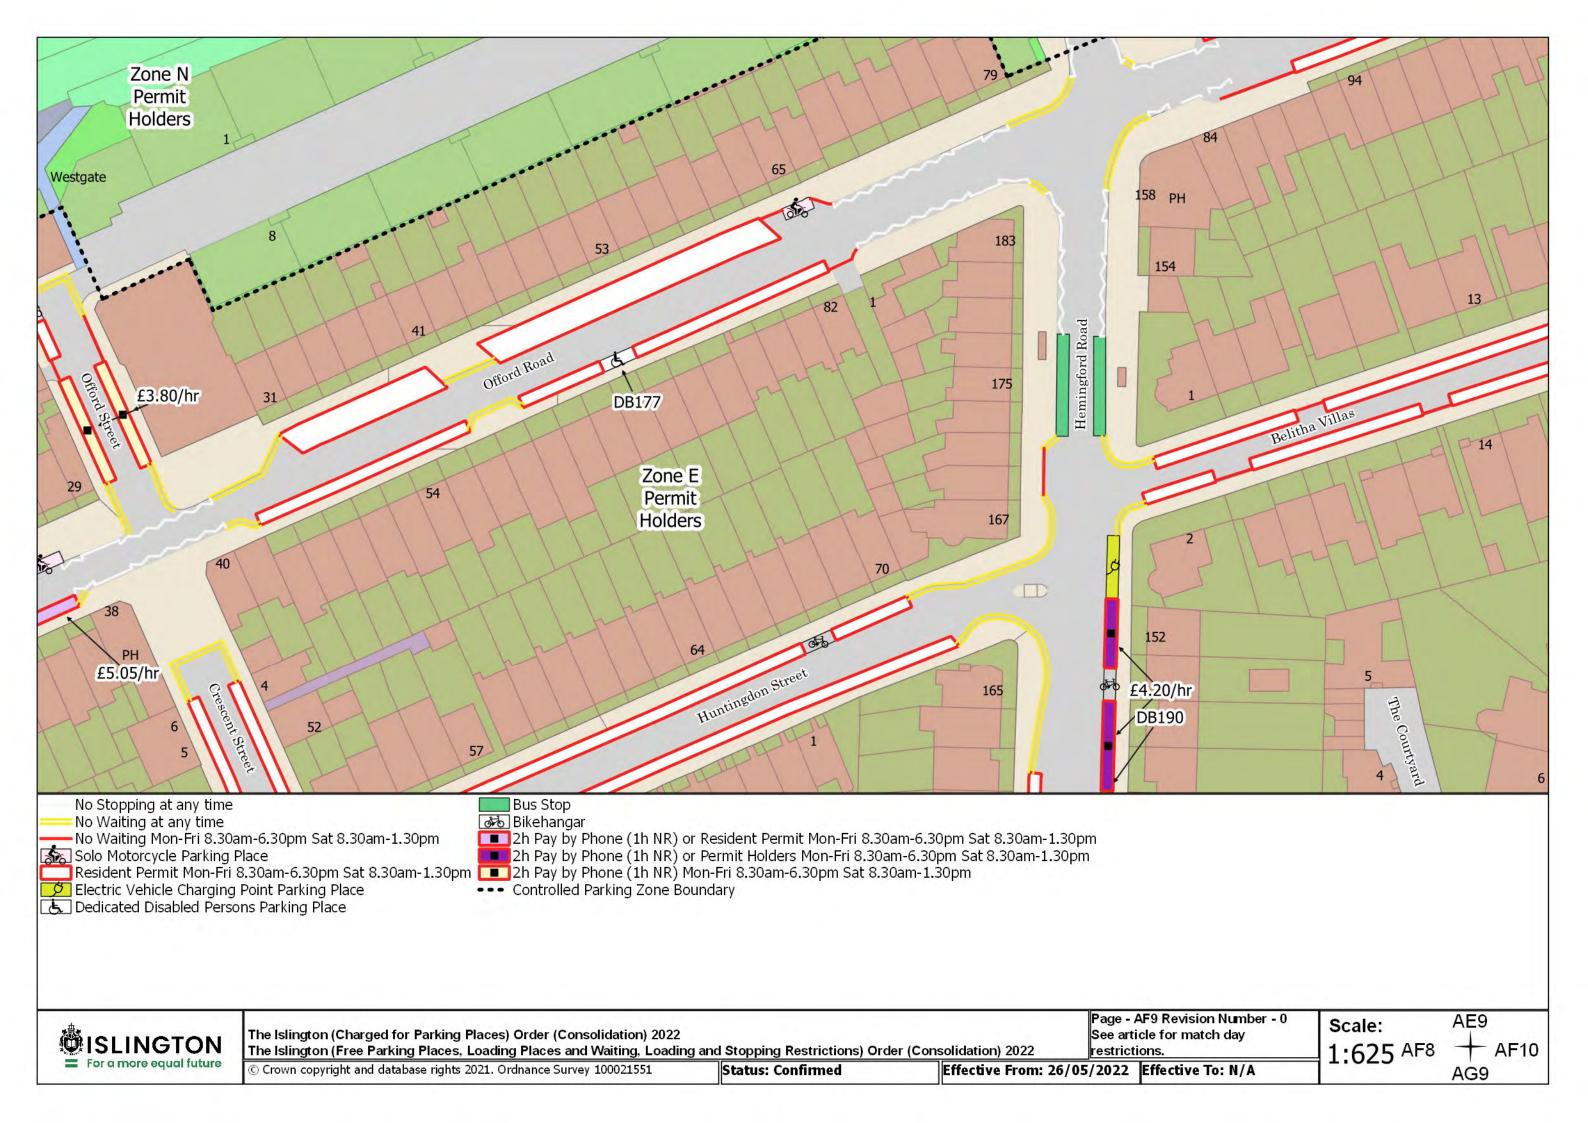

© Crown copyright and database rights 2021. Ordnance Survey 100021551

Status: Confirmed

Effective From: 26/05/2022 Effective To: N/A

Page - AD5 Revision Number - 0

Scale: 1:625

AC5 + AD6 AE5

The Islington (Charged for Parking Places) Order (Consolidation) 2022
The Islington (Free Parking Places, Loading Places and Waiting, Loading and Stopping Restrictions) Order (Consolidation) 2022