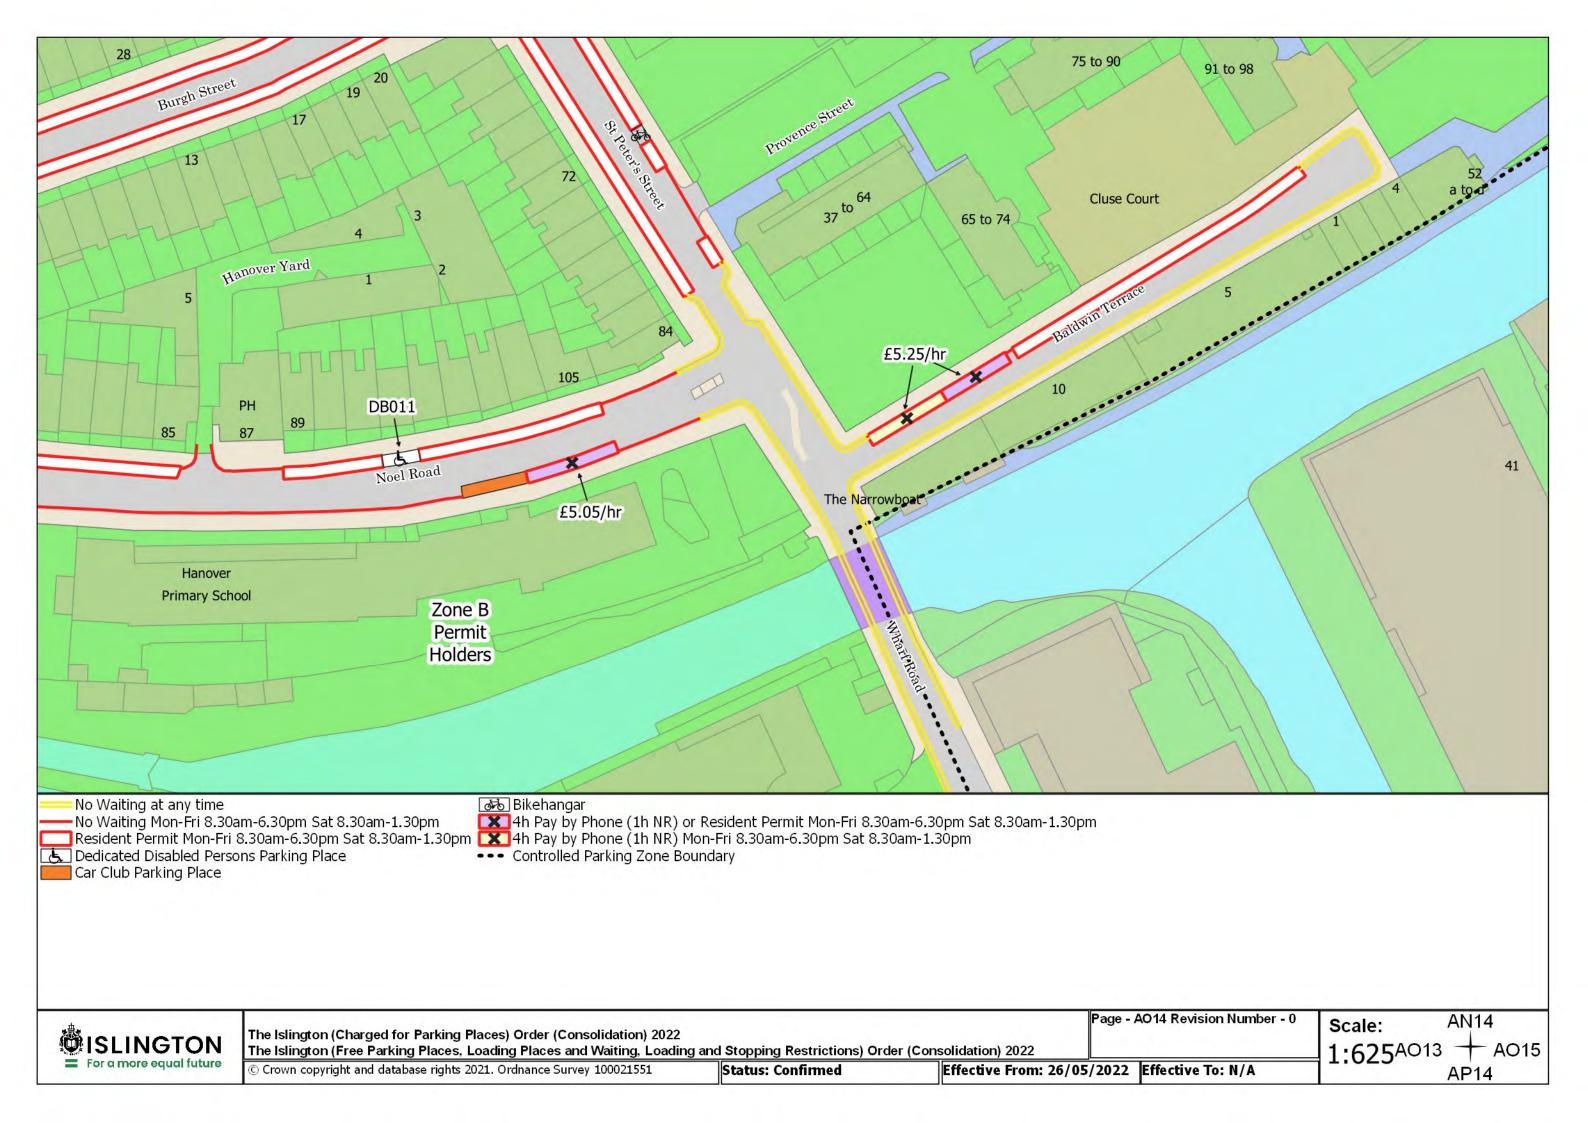

Status: Confirmed

Effective From: 26/05/2022 Effective To: N/A

Page - BC13 Revision Number - 0

BB13 Scale: 1:625BC12 +

SCHEDULE 7 – Map-based schedule of suspended map tiles If you are having difficulty accessing or interpreting the map tiles in this schedule please contact Public Realm.