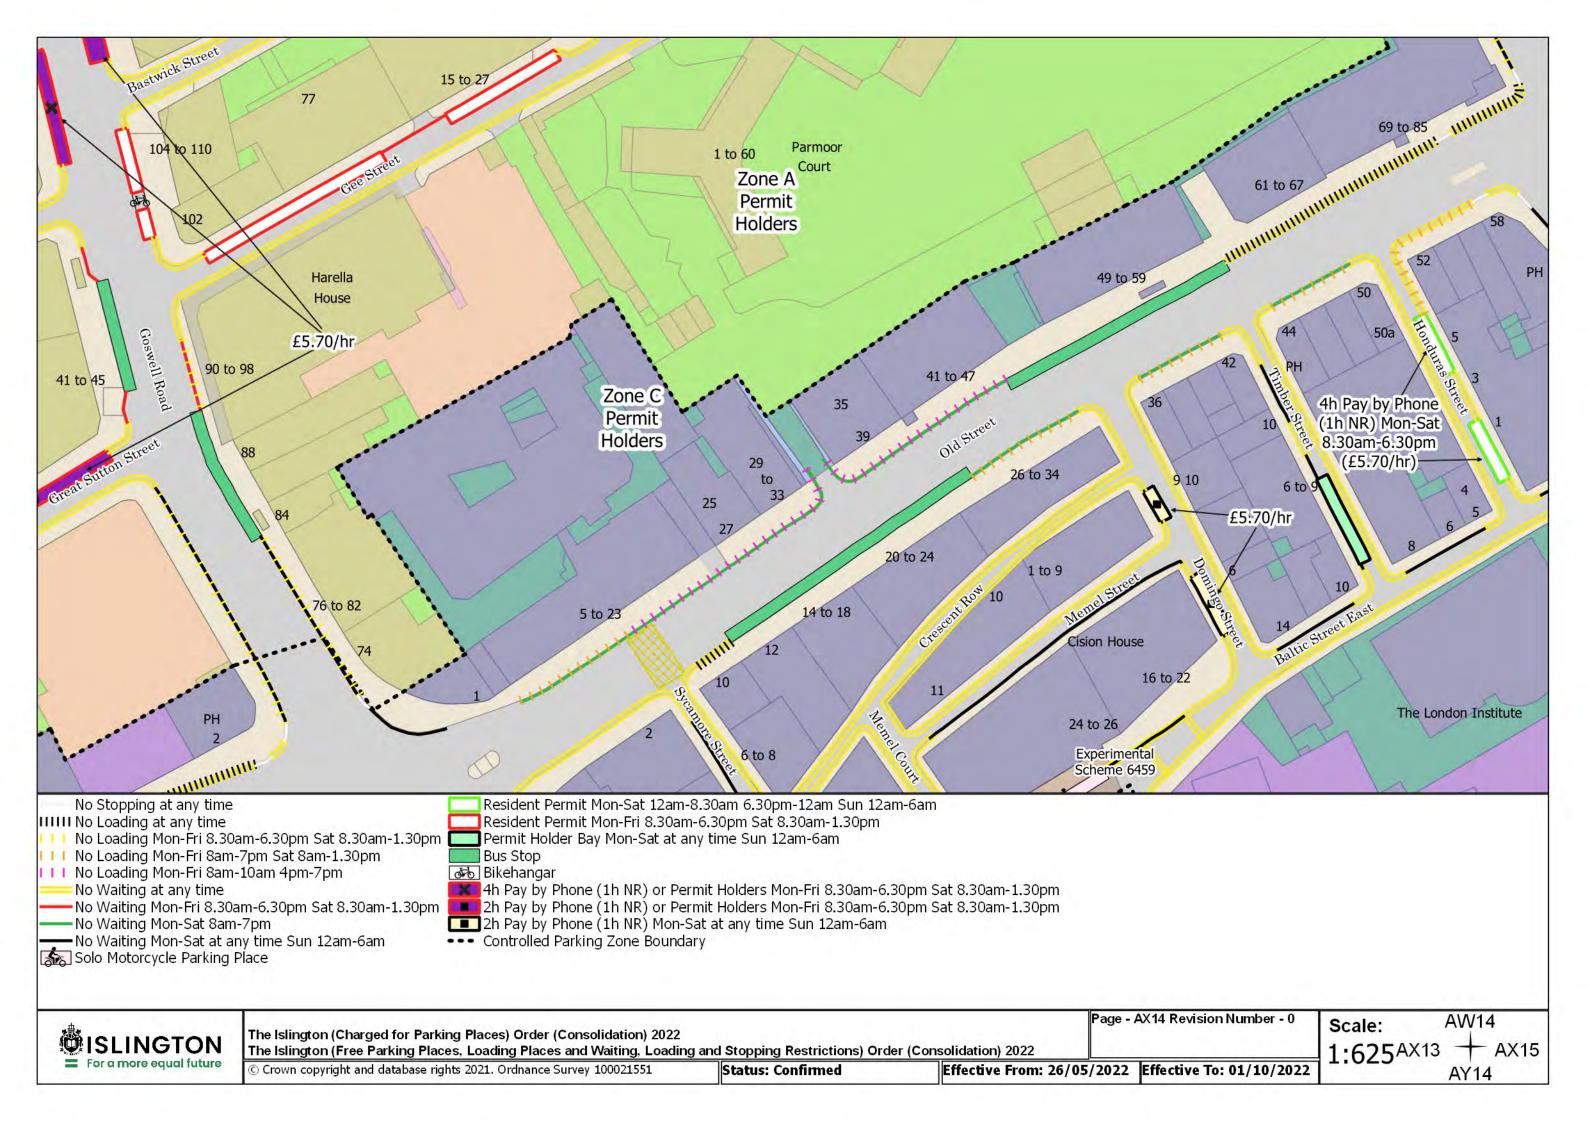

© Crown copyright and database rights 2021. Ordnance Survey 100021551

Status: Confirmed

Effective From: 26/05/2022 Effective To: N/A

Page - AK6 Revision Number - 0

Scale: 1:625 AJ6 + AK7

The Islington (Charged for Parking Places) Order (Consolidation) 2022 The Islington (Free Parking Places, Loading Places and Waiting, Loading and Stopping Restrictions) Order (Consolidation) 2022