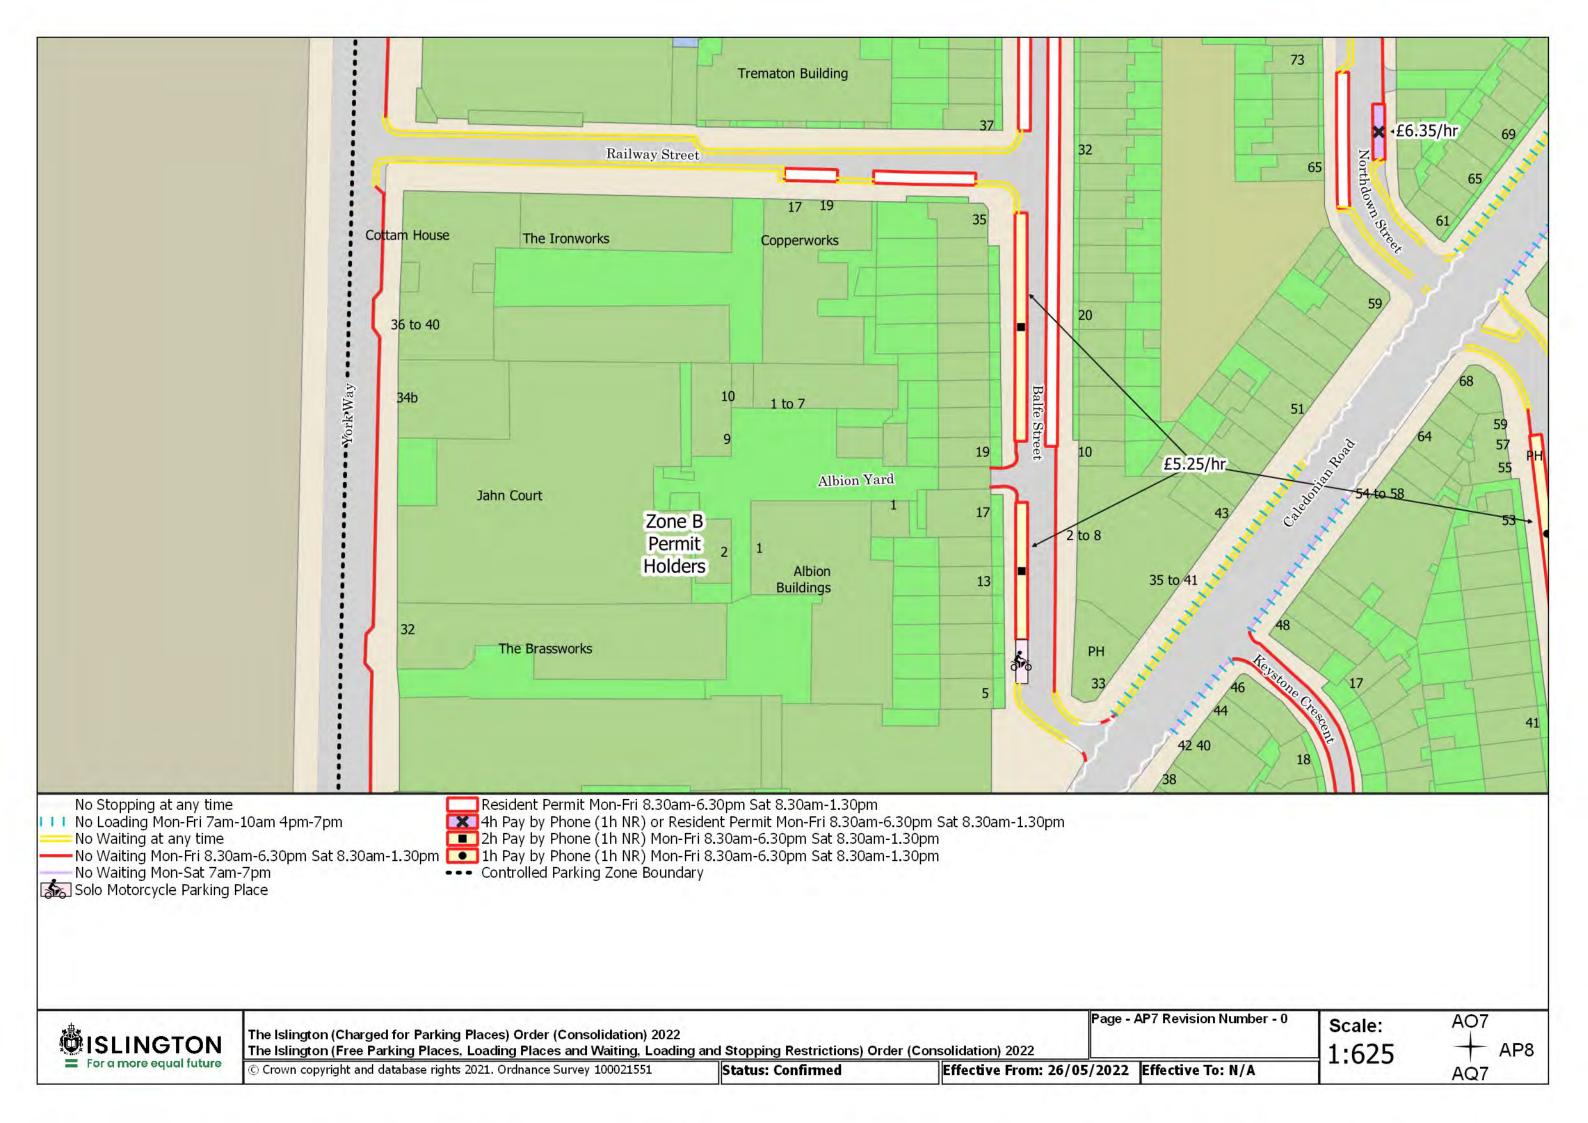

Status: Confirmed

Effective From: 26/05/2022 Effective To: N/A

Page - BC13 Revision Number - 0

BB13 Scale: 1:625BC12 +

SCHEDULE 7 – Map-based schedule of suspended map tiles If you are having difficulty accessing or interpreting the map tiles in this schedule please contact Public Realm.