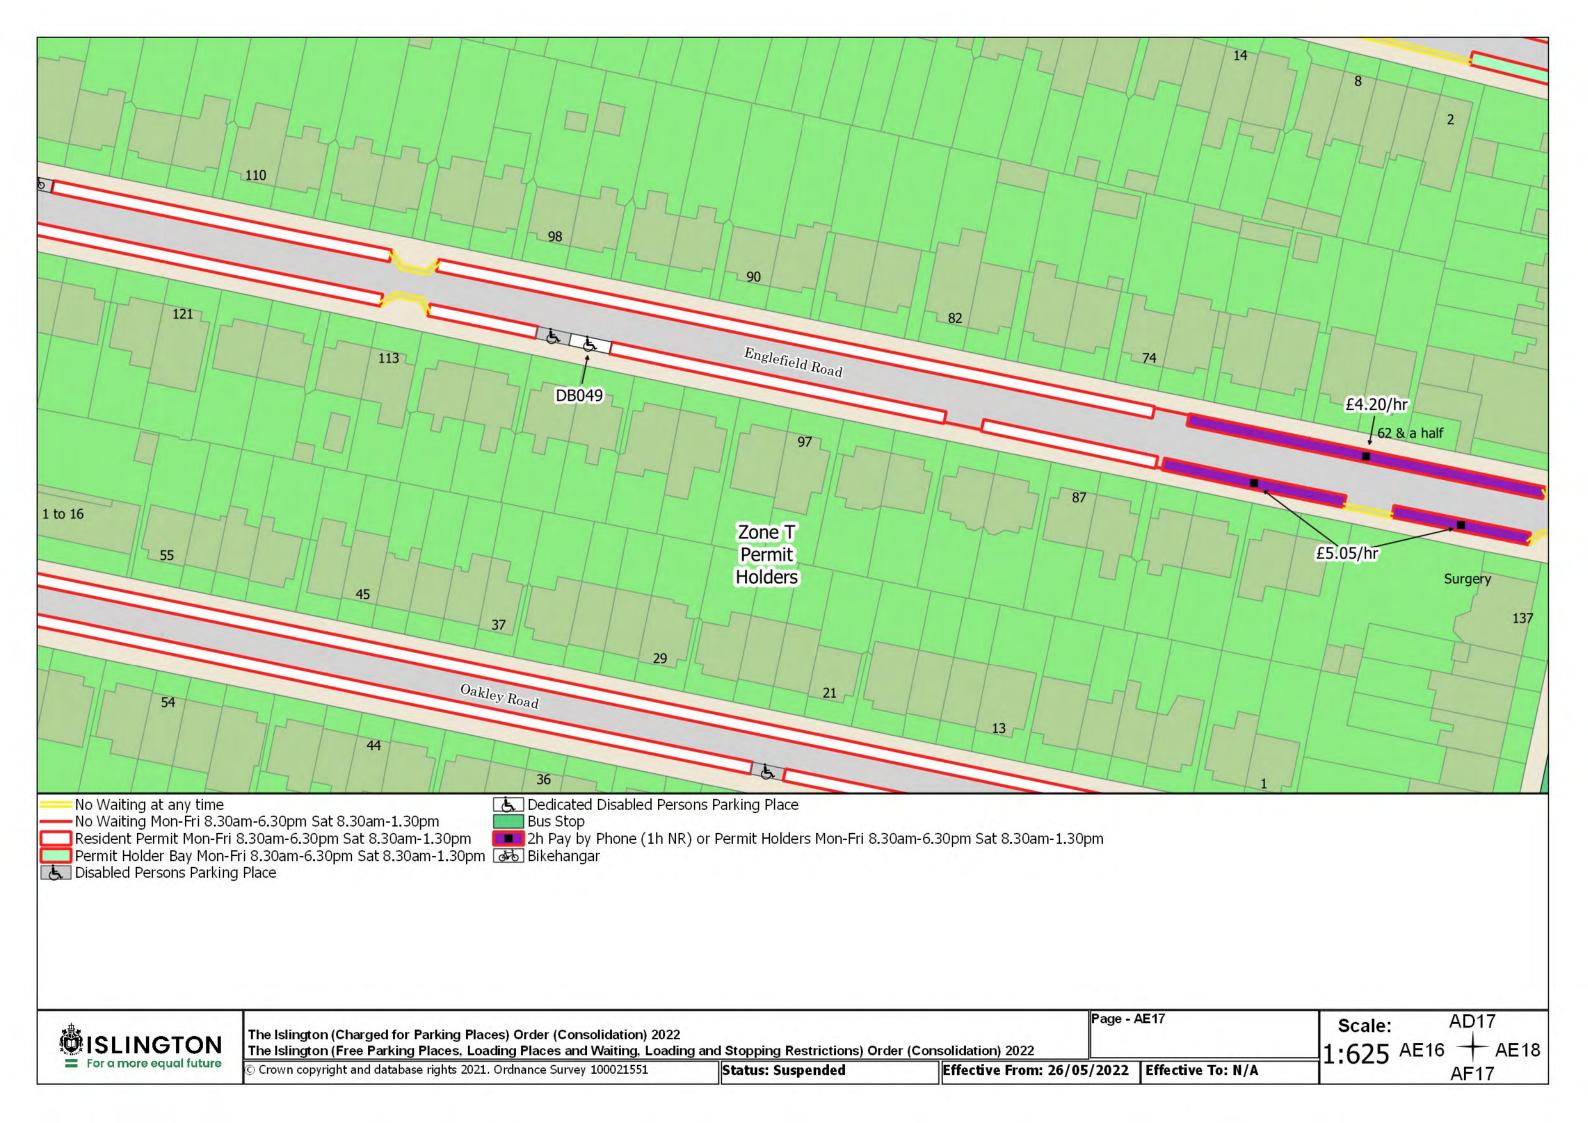

Resident Permit Mon-Fri 8.30am-6.30pm Sat 8.30am-1.30pm and match days ••• Controlled Parking Zone Boundary

Disabled Persons Parking Place

SISLINGTON For a more equal future

The Islington (Charged for Parking Places) Order (Consolidation) 2022

The Islington (Free Parking Places, Loading Places and Waiting, Loading and Stopping Restrictions) Order (Consolidation) 2022

© Crown copyright and database rights 2021. Ordnance Survey 100021551

Status: Confirmed

Page - AA20 Revision Number - 0 See article for match day restrictions.

Effective From: 26/05/2022 Effective To: N/A

Z20 Scale:

1:625<sup>AA19</sup>

**AB20** 

The Islington (Charged for Parking Places) Order (Consolidation) 2022 The Islington (Free Parking Places, Loading Places and Waiting, Loading and Stopping Restrictions) Order (Consolidation) 2022