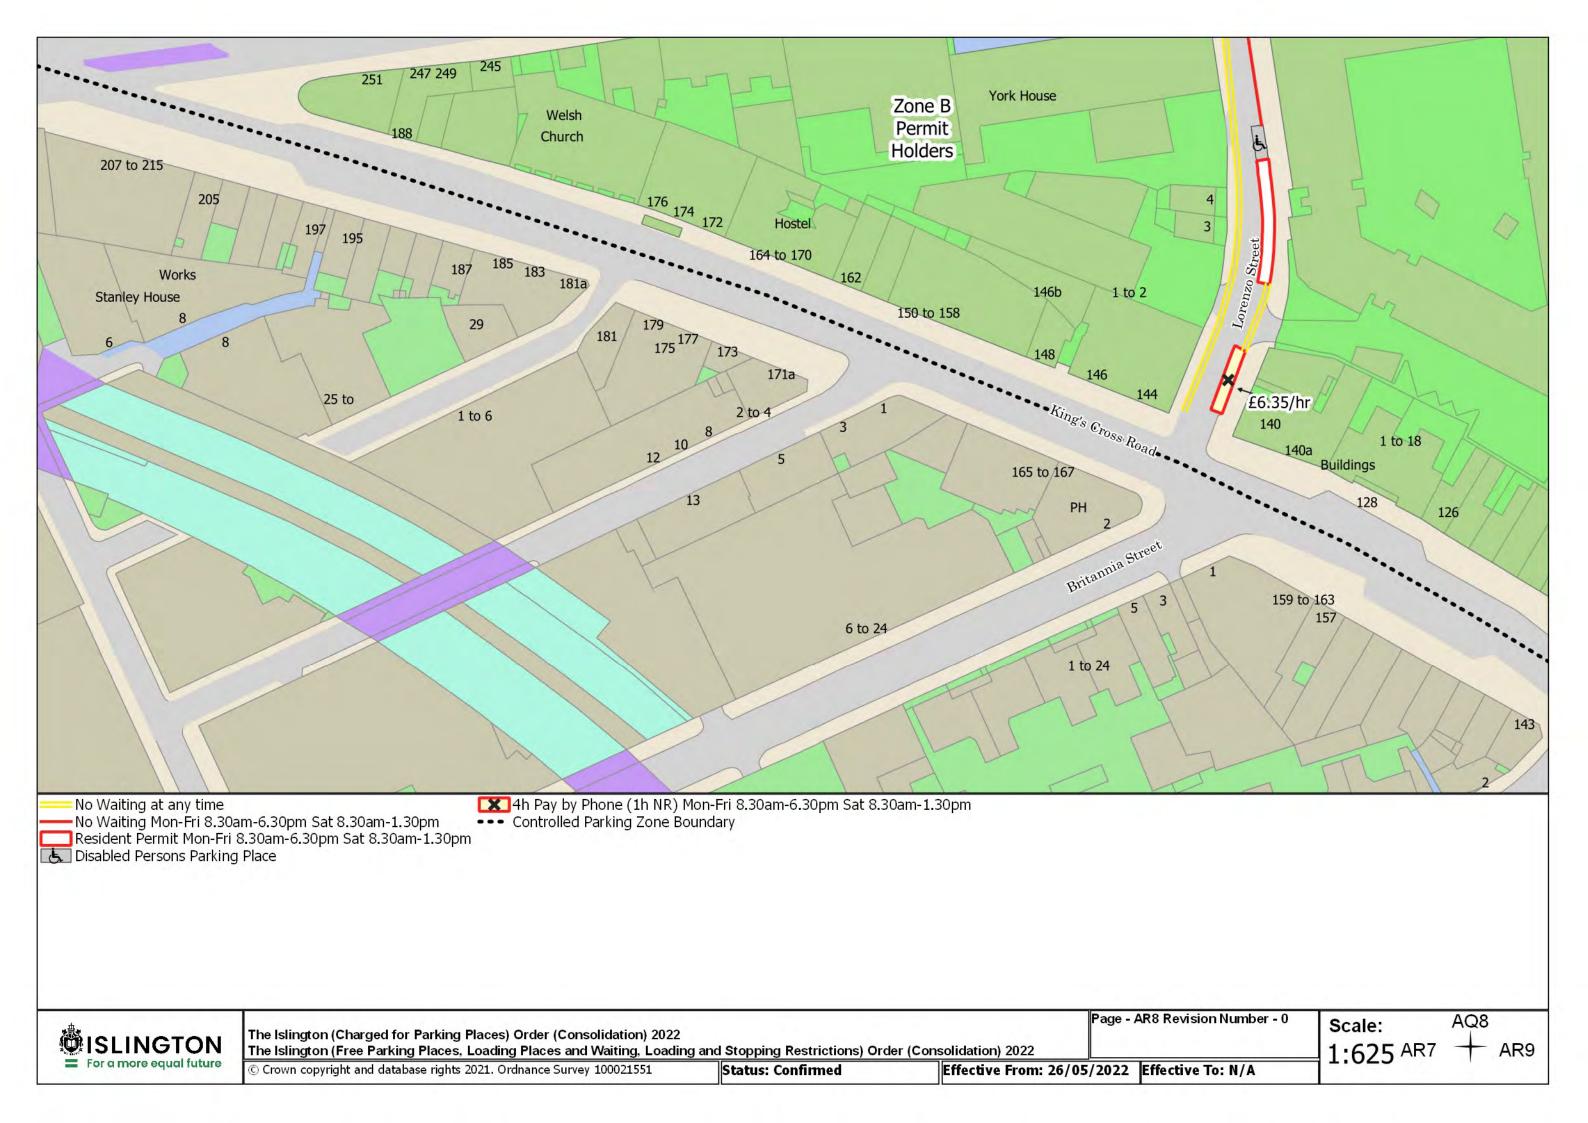

Resident Permit Mon-Fri 8.30am-6.30pm Sat 8.30am-1.30pm and match days ••• Controlled Parking Zone Boundary

Disabled Persons Parking Place

SISLINGTON For a more equal future

The Islington (Charged for Parking Places) Order (Consolidation) 2022

The Islington (Free Parking Places, Loading Places and Waiting, Loading and Stopping Restrictions) Order (Consolidation) 2022

© Crown copyright and database rights 2021. Ordnance Survey 100021551

Status: Confirmed