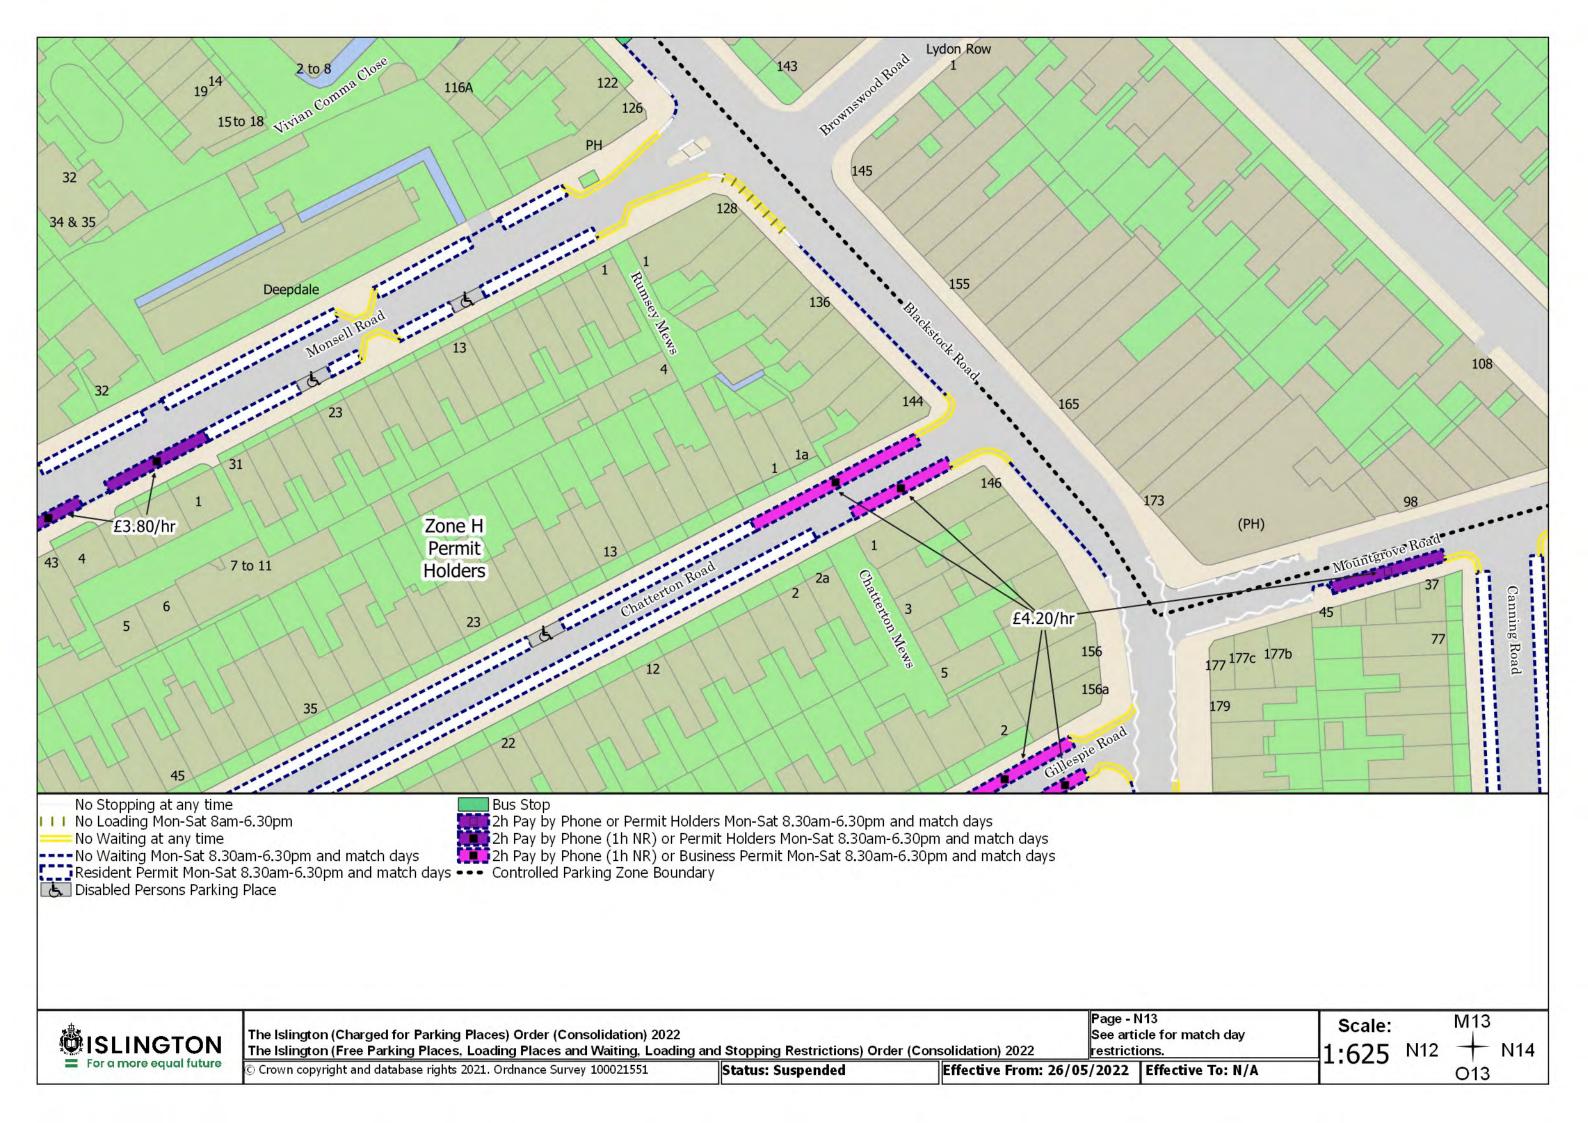

tabase rights 2021. Ordnance Survey 100021551

Status: Confirmed

Effective From: 26/05/2022 Effective To: N/A

Page - BA11 Revision Number - 0

Scale: 1:625 AZ11 + BA12



























ISLINGTON = For a more equal future

The Islington (Charged for Parking Places) Order (Consolidation) 2022
The Islington (Free Parking Places, Loading Places and Waiting, Loading and Stopping Restrictions) Order (Consolidation) 2022

© Crown copyright and database rights 2021. Ordnance Survey 100021551

Status: Confirmed

Effective From: 26/05/2022 Effective To: N/A

Page - BC13 Revision Number - 0

BB13 Scale: 1:625BC12 +



SCHEDULE 7 – Map-based schedule of suspended map tiles If you are having difficulty accessing or interpreting the map tiles in this schedule please contact Public Realm.





























































































## **EXPLANATORY NOTE**

(This Note is not part of the Order)

## This Order:-

- (a) consolidates the provisions of all existing permanent Orders currently having effect in designating charged-for on-street parking places on streets in the London Borough of Islington;
- (b) updates the terms and conditions for the use of charged-for on-street parking places set by those Orders, including any applicable exemptions, so as to reflect the Council's current parking policy; and
- (c) provides for the use of a 'map-based' schedule, to be read in conjunction with the consolidated Order, describing the location and type of the charged-for on-street parking places, the hours of operation of those parking place