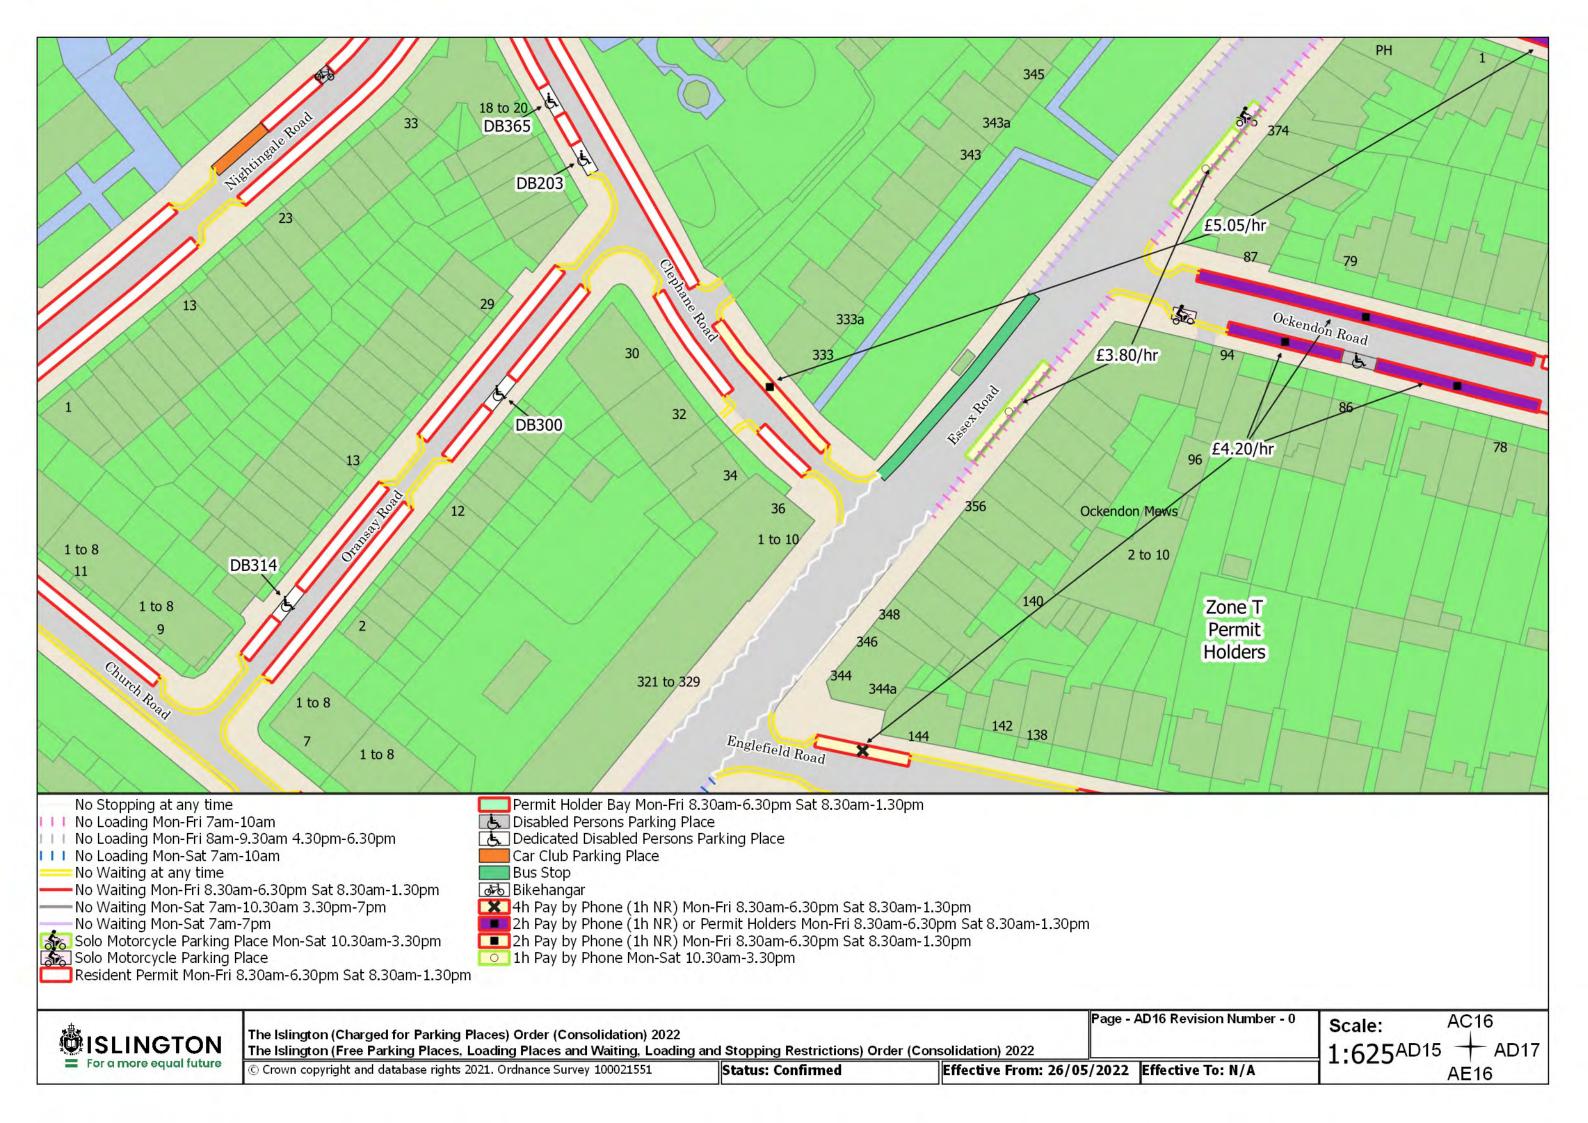

© Crown copyright and database rights 2021. Ordnance Survey 100021551

Status: Confirmed

Effective From: 26/05/2022 Effective To: N/A

Page - AD5 Revision Number - 0

Scale: 1:625

AC5 + AD6 AE5

The Islington (Charged for Parking Places) Order (Consolidation) 2022
The Islington (Free Parking Places, Loading Places and Waiting, Loading and Stopping Restrictions) Order (Consolidation) 2022