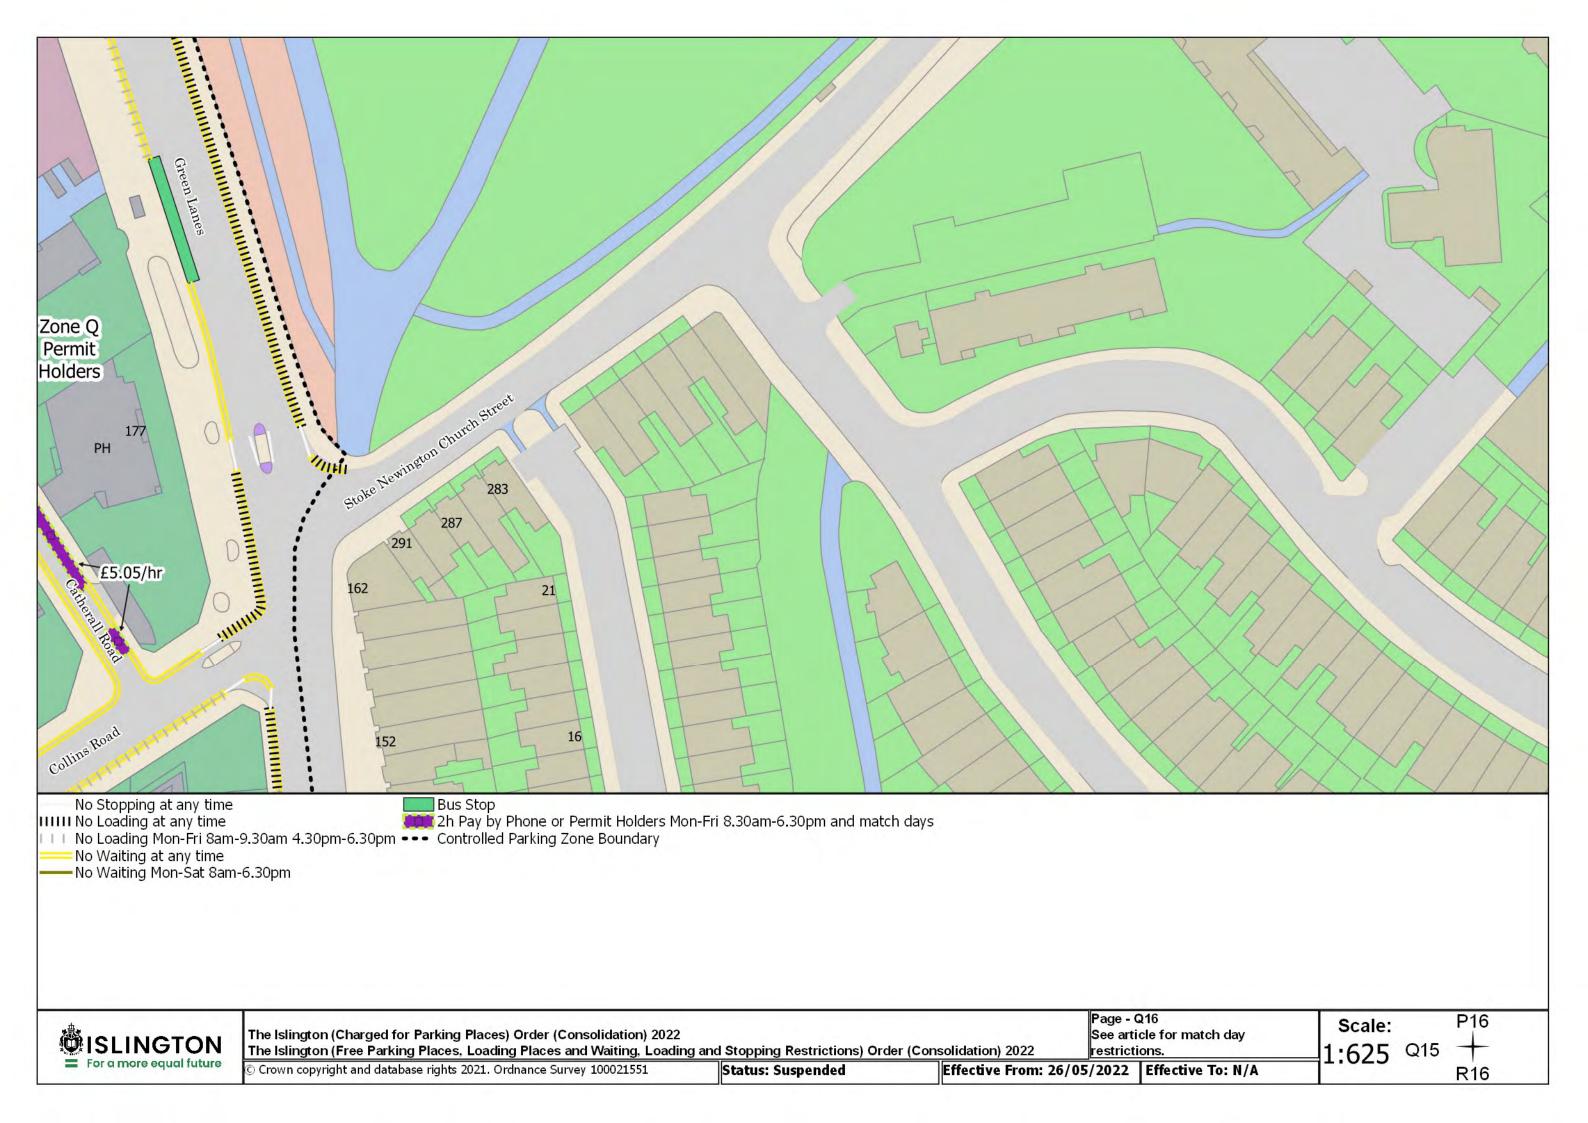

s 2021. Ordnance Survey 100021551

Status: Confirmed

Effective From: 26/05/2022 Effective To: N/A

Page - BA11 Revision Number - 0

Scale: 1:625 AZ11 + BA12



























ISLINGTON = For a more equal future

The Islington (Charged for Parking Places) Order (Consolidation) 2022
The Islington (Free Parking Places, Loading Places and Waiting, Loading and Stopping Restrictions) Order (Consolidation) 2022

© Crown copyright and database rights 2021. Ordnance Survey 100021551

Status: Confirmed

Effective From: 26/05/2022 Effective To: N/A

Page - BC13 Revision Number - 0

BB13 Scale: 1:625BC12 +



SCHEDULE 7 – Map-based schedule of suspended map tiles If you are having difficulty accessing or interpreting the map tiles in this schedule please contact Public Realm.





























































































## **EXPLANATORY NOTE**

(This Note is not part of the Order)

## This Order:-

- (a) consolidates the provisions of all existing permanent Orders currently having effect in designating charged-for on-street parking places on streets in the London Borough of Islington;
- (b) updates the terms and conditions for the use of charged-for on-street parking places set by those Orders, including any applicable exemptions, so as to reflect the Council's current parking policy; and
- (c) provides for the use of a 'map-based' schedule, to be read in conjunction with the consolidated Order, describing the location and type of the charged-for on-street parking places, the hours of operation of those parking places, and where