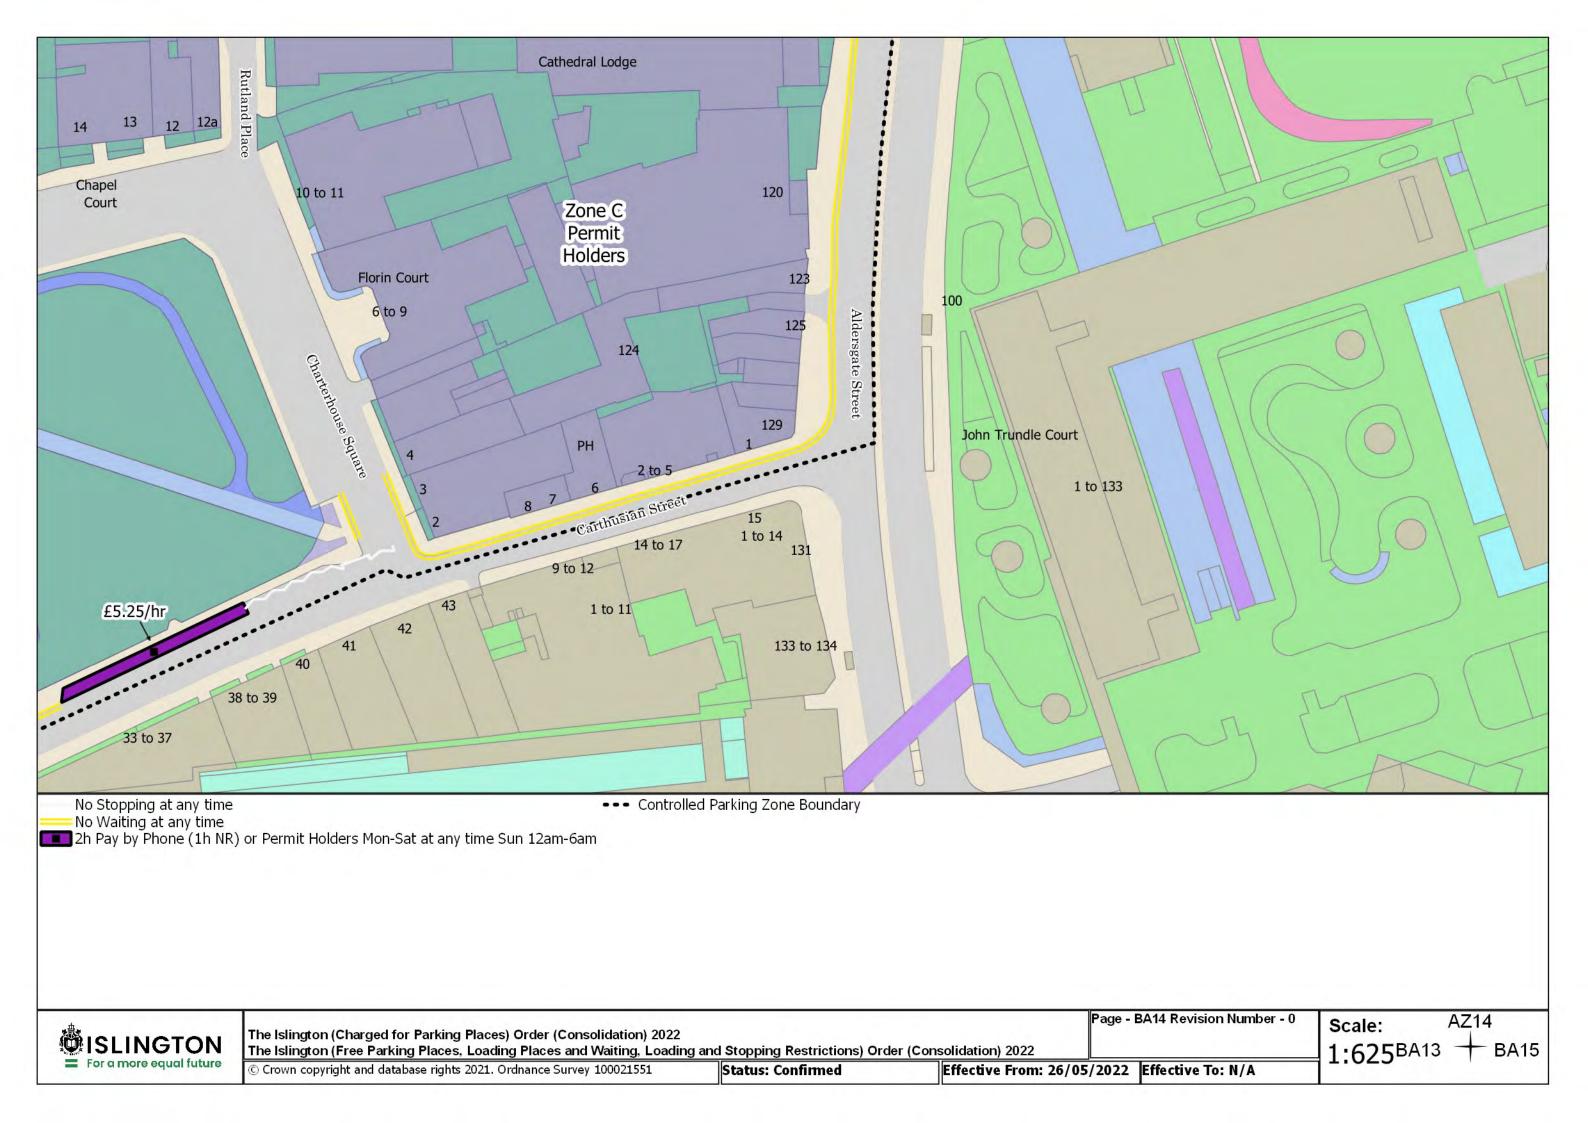

Status: Confirmed

Effective From: 26/05/2022 Effective To: N/A

Page - BC13 Revision Number - 0

BB13 Scale: 1:625BC12 +

SCHEDULE 7 – Map-based schedule of suspended map tiles If you are having difficulty accessing or interpreting the map tiles in this schedule please contact Public Realm.