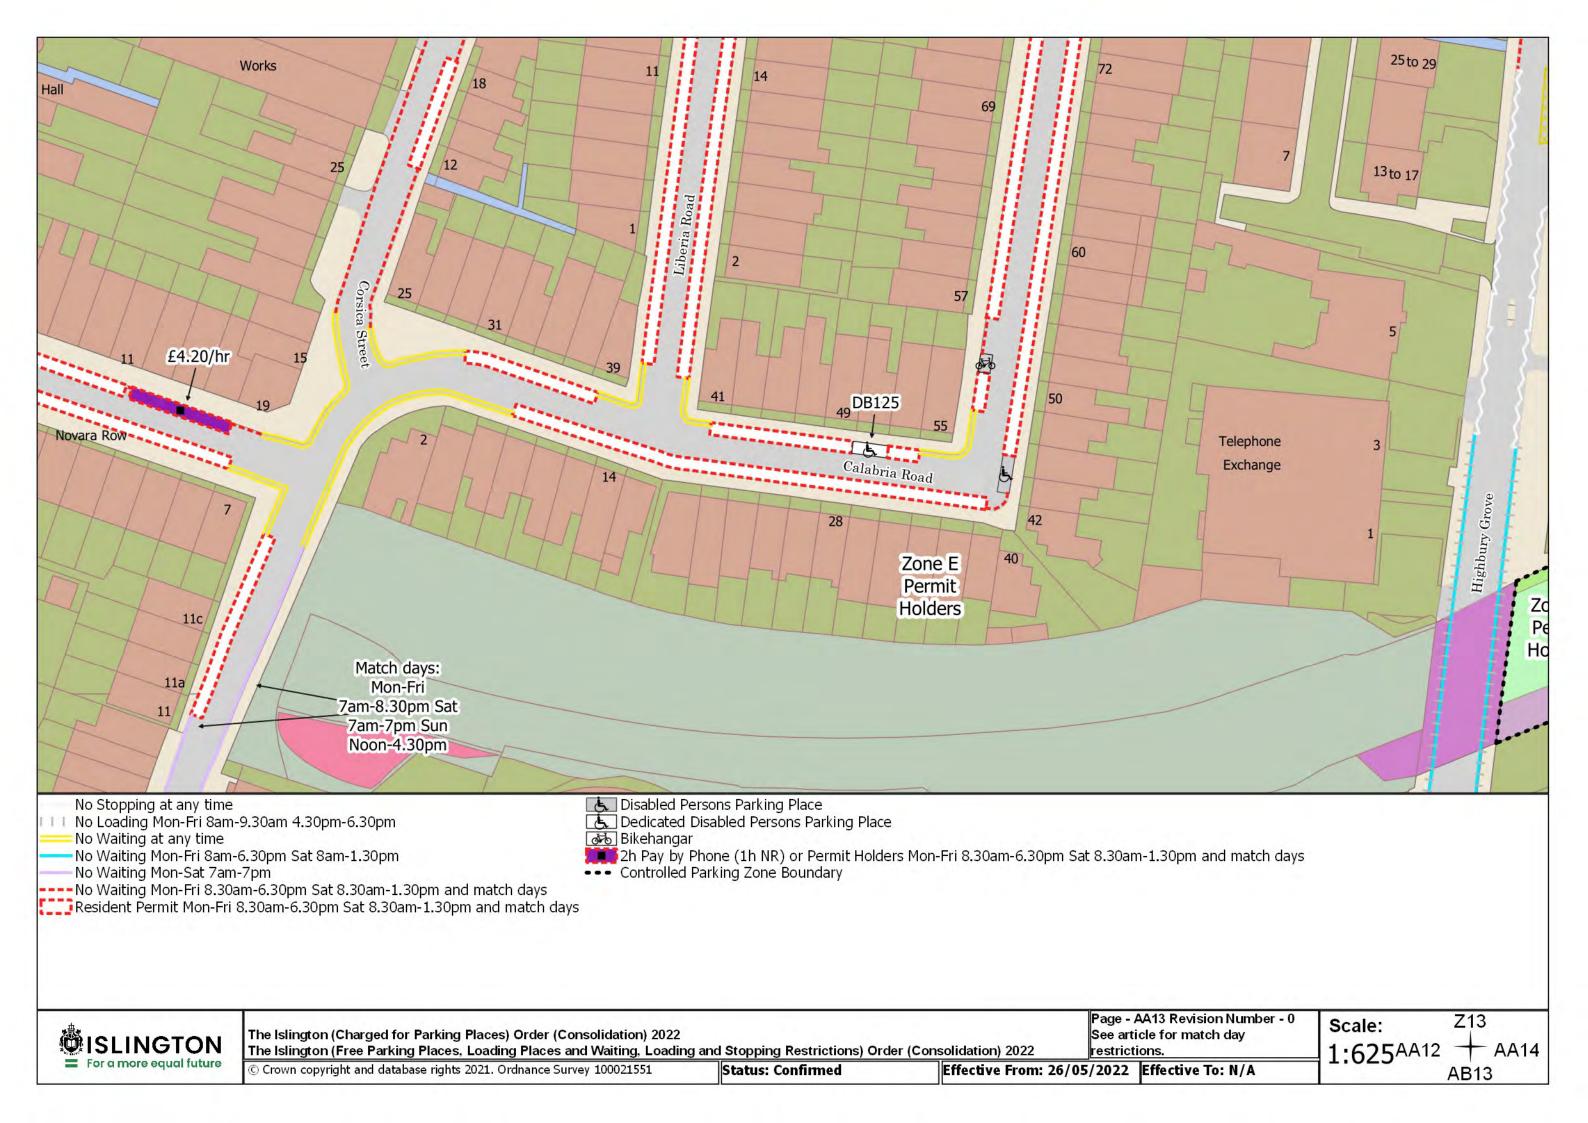

Page - AL17 Revision Number - 0 See article for match day restrictions. Scale: AK17 1:625<sup>AL16</sup>

The Islington (Charged for Parking Places) Order (Consolidation) 2022
The Islington (Free Parking Places, Loading Places and Waiting, Loading and Stopping Restrictions) Order (Consolidation) 2022