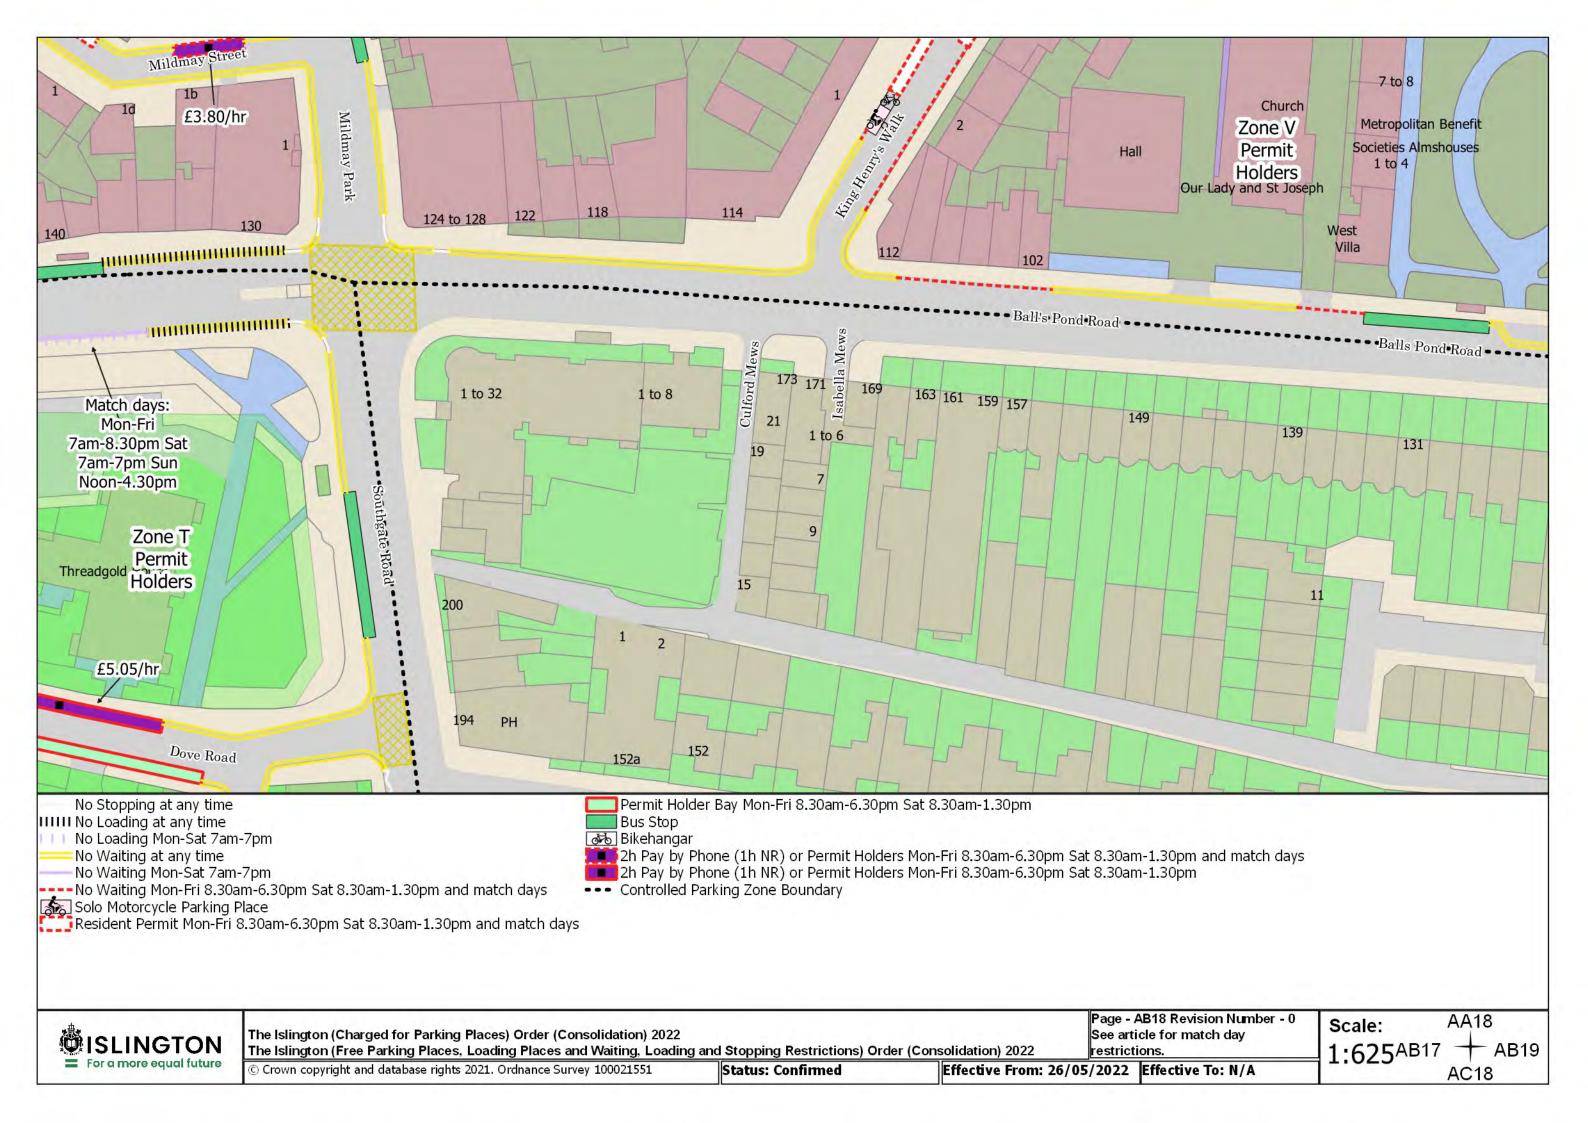

Resident Permit Mon-Fri 8.30am-6.30pm Sat 8.30am-1.30pm and match days ••• Controlled Parking Zone Boundary

Disabled Persons Parking Place

SISLINGTON For a more equal future

The Islington (Charged for Parking Places) Order (Consolidation) 2022

The Islington (Free Parking Places, Loading Places and Waiting, Loading and Stopping Restrictions) Order (Consolidation) 2022

© Crown copyright and database rights 2021. Ordnance Survey 100021551

Status: Confirmed

Page - AA20 Revision Number - 0 See article for match day restrictions.

Effective From: 26/05/2022 Effective To: N/A

Z20 Scale:

1:625<sup>AA19</sup>

**AB20** 

The Islington (Charged for Parking Places) Order (Consolidation) 2022 The Islington (Free Parking Places, Loading Places and Waiting, Loading and Stopping Restrictions) Order (Consolidation) 2022