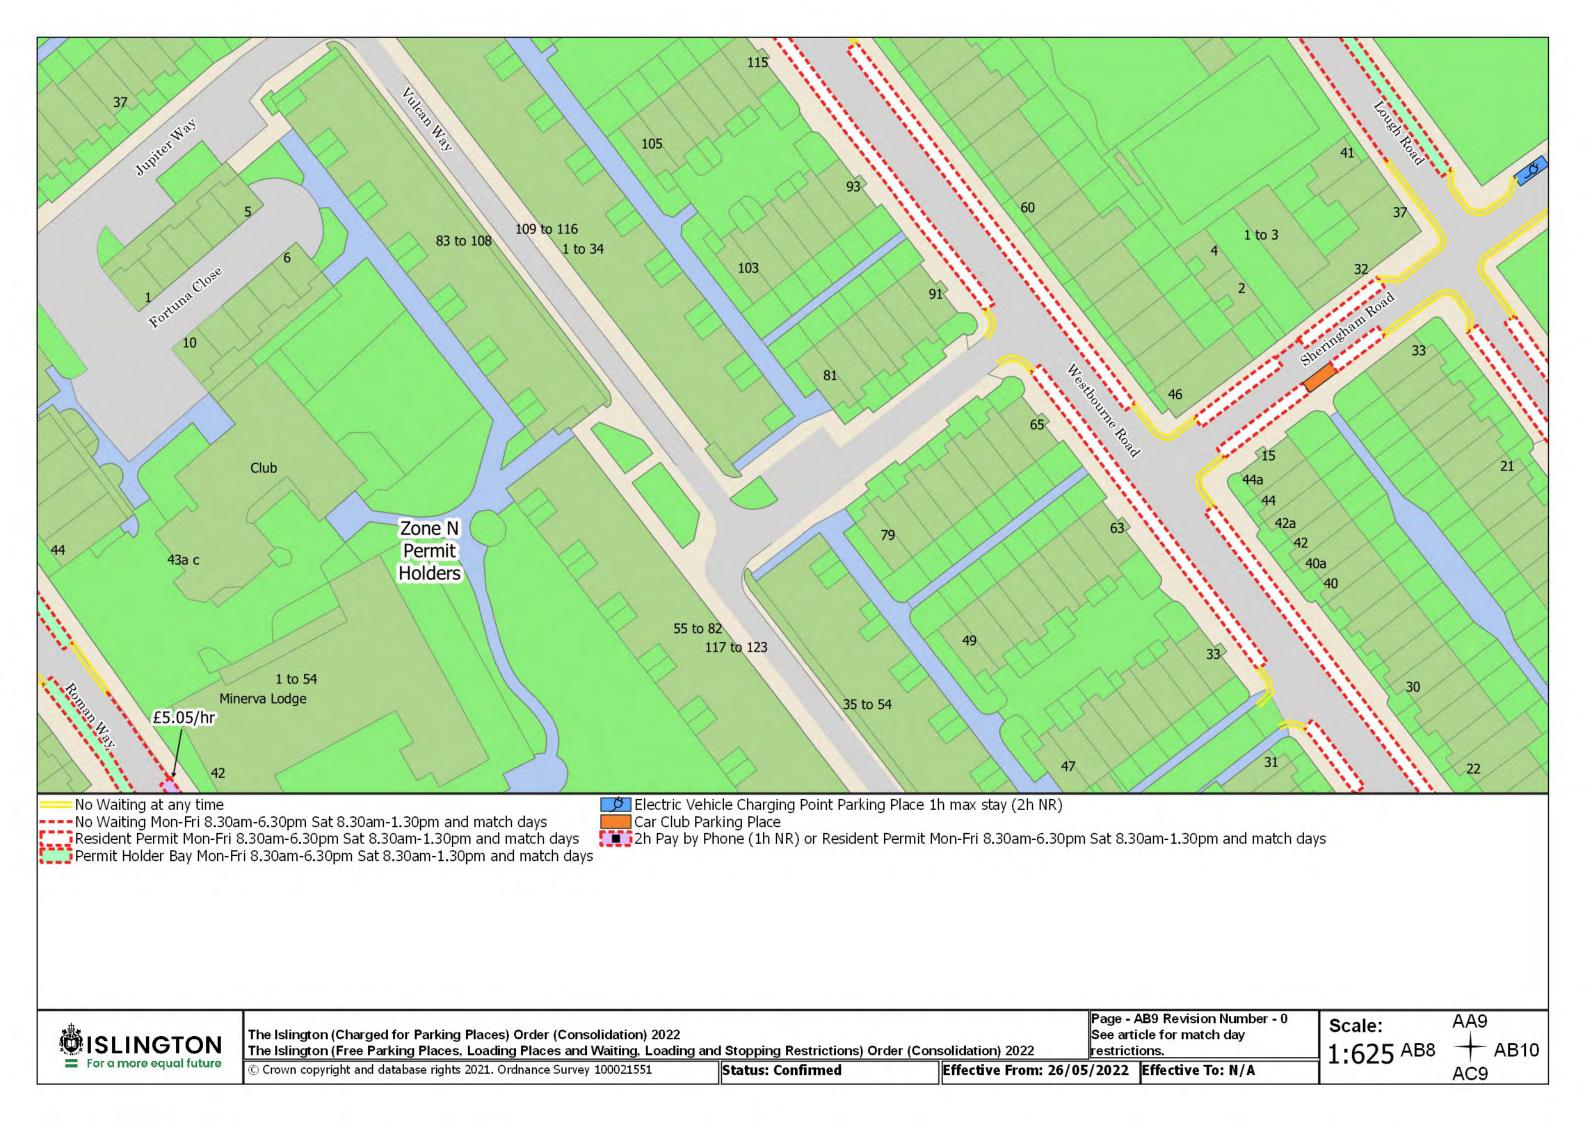

Resident Permit Mon-Fri 8.30am-6.30pm Sat 8.30am-1.30pm and match days ••• Controlled Parking Zone Boundary

Disabled Persons Parking Place

SISLINGTON For a more equal future

The Islington (Charged for Parking Places) Order (Consolidation) 2022

The Islington (Free Parking Places, Loading Places and Waiting, Loading and Stopping Restrictions) Order (Consolidation) 2022

© Crown copyright and database rights 2021. Ordnance Survey 100021551

Status: Confirmed

Page - AA20 Revision Number - 0 See article for match day restrictions.

Effective From: 26/05/2022 Effective To: N/A

Z20 Scale:

1:625<sup>AA19</sup>

**AB20** 

































































The Islington (Charged for Parking Places) Order (Consolidation) 2022 The Islington (Free Parking Places, Loading Places and Waiting, Loading and Stopping Restrictions) Order (Consolidation) 2022

© Crown copyright and database rights 2021. Ordnance Survey 100021551

Status: Confirmed

Effective From: 26/05/2022 Effective To: N/A

Page - AD5 Revision Number - 0

Scale: 1:625

AC5 + AD6 AE5





















































































































































































The Islington (Charged for Parking Places) Order (Consolidation) 2022
The Islington (Free Parking Places, Loading Places and Waiting, Loading and Stopping Restrictions) O