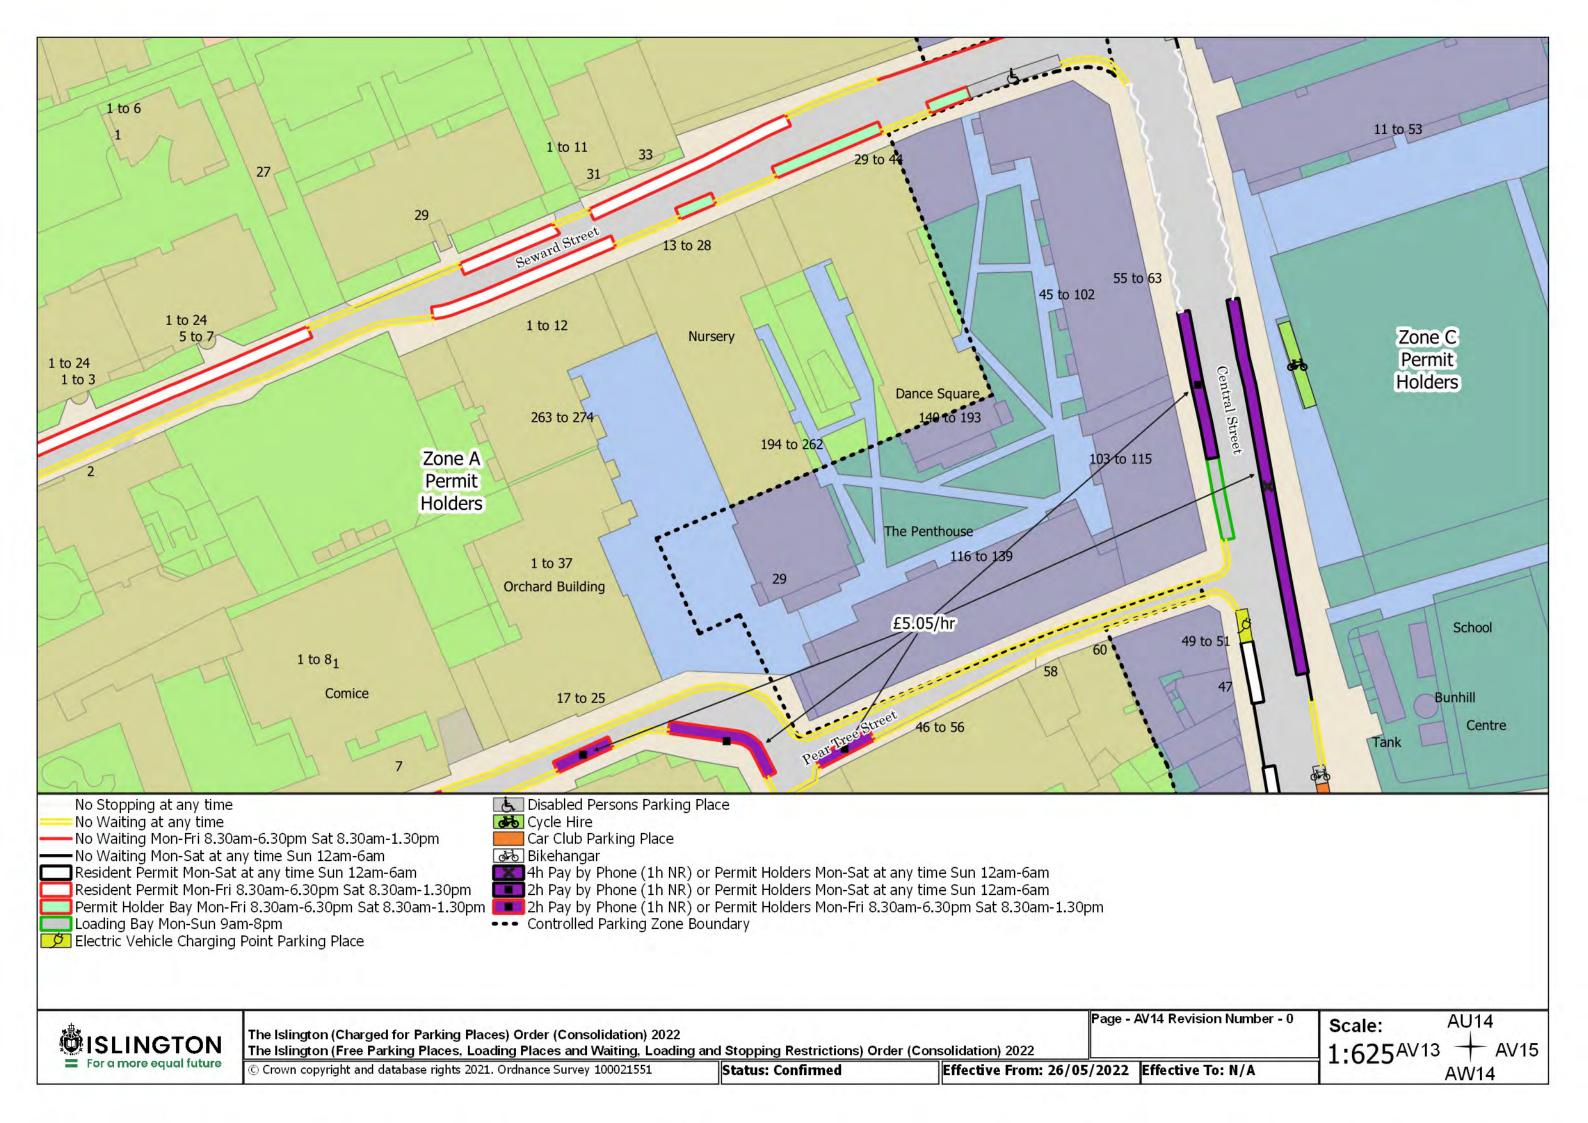

Status: Confirmed

Effective From: 26/05/2022 Effective To: N/A

Page - BC13 Revision Number - 0

BB13 Scale: 1:625BC12 +

SCHEDULE 7 – Map-based schedule of suspended map tiles If you are having difficulty accessing or interpreting the map tiles in this schedule please contact Public Realm.