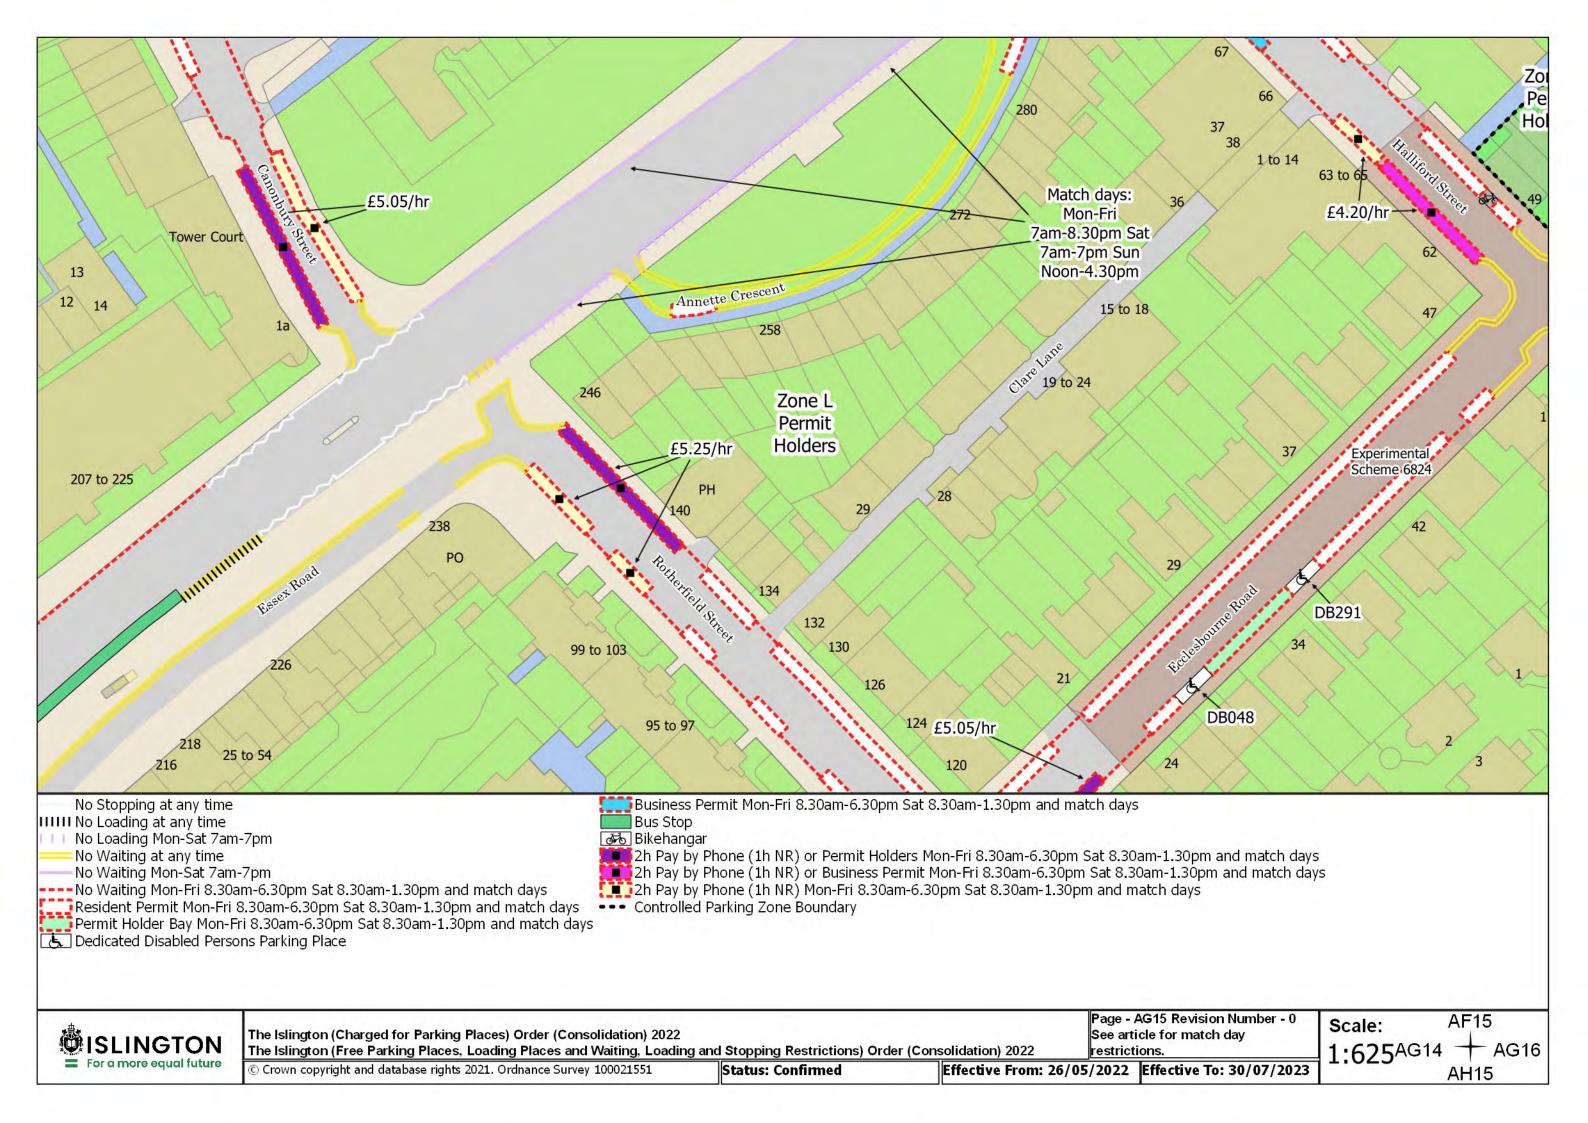

© Crown copyright and database rights 2021. Ordnance Survey 100021551

Status: Confirmed

Effective From: 26/05/2022 Effective To: N/A

Page - AD5 Revision Number - 0

Scale: 1:625

AC5 + AD6 AE5

The Islington (Charged for Parking Places) Order (Consolidation) 2022
The Islington (Free Parking Places, Loading Places and Waiting, Loading and Stopping Restrictions) Order (Consolidation) 2022