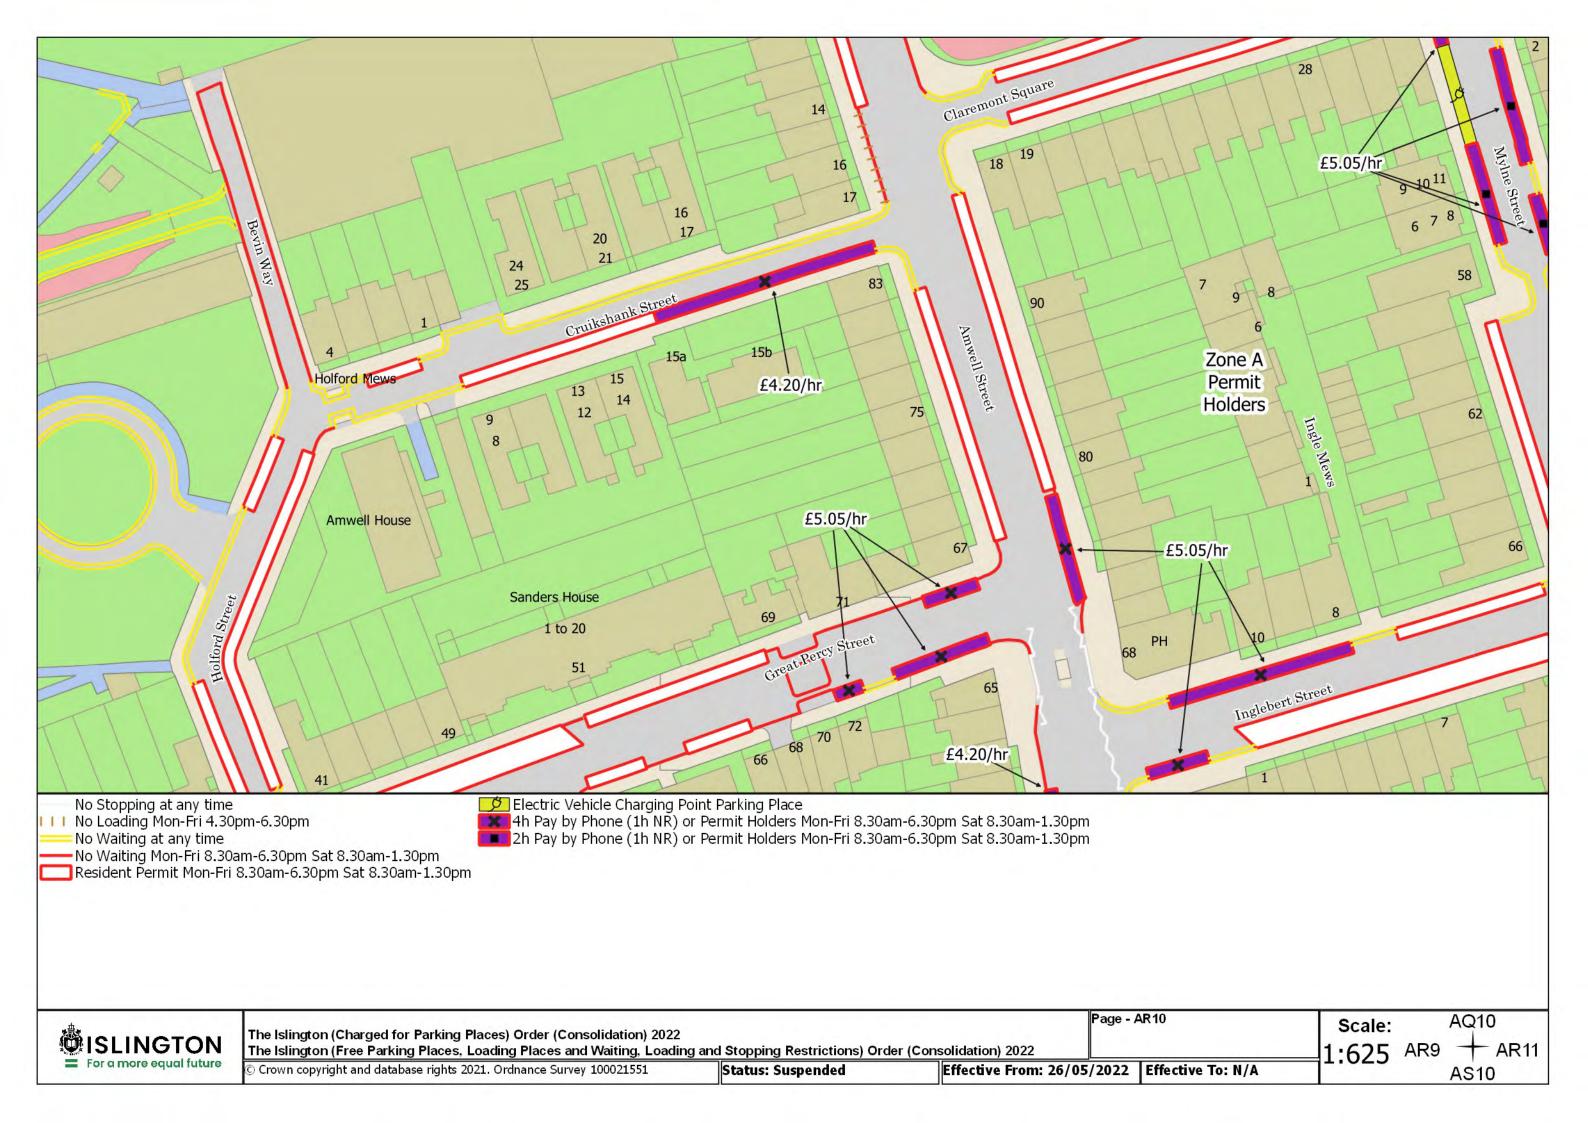

ive From: 26/05/2022 Effective To: N/A

Page - BA11 Revision Number - 0

Scale: 1:625 AZ11 + BA12



























ISLINGTON = For a more equal future

The Islington (Charged for Parking Places) Order (Consolidation) 2022
The Islington (Free Parking Places, Loading Places and Waiting, Loading and Stopping Restrictions) Order (Consolidation) 2022

© Crown copyright and database rights 2021. Ordnance Survey 100021551

Status: Confirmed

Effective From: 26/05/2022 Effective To: N/A

Page - BC13 Revision Number - 0

BB13 Scale: 1:625BC12 +



SCHEDULE 7 – Map-based schedule of suspended map tiles If you are having difficulty accessing or interpreting the map tiles in this schedule please contact Public Realm.





























































































## **EXPLANATORY NOTE**

(This Note is not part of the Order)

## This Order:-

- (a) consolidates the provisions of all existing permanent Orders currently having effect in designating charged-for on-street parking places on streets in the London Borough of Islington;
- (b) updates the terms and conditions for the use of charged-for on-street parking places set by those Orders, including any applicable exemptions, so as to reflect the Council's current parking policy; and
- (c) provides for the use of a 'map-based' schedule, to be read in conjunction with the consolidated Order, describing the location and type of the charged-for on-street parking places, the hours of operation of those parking places, and where applicable, permits to be granted in respect of or displaye