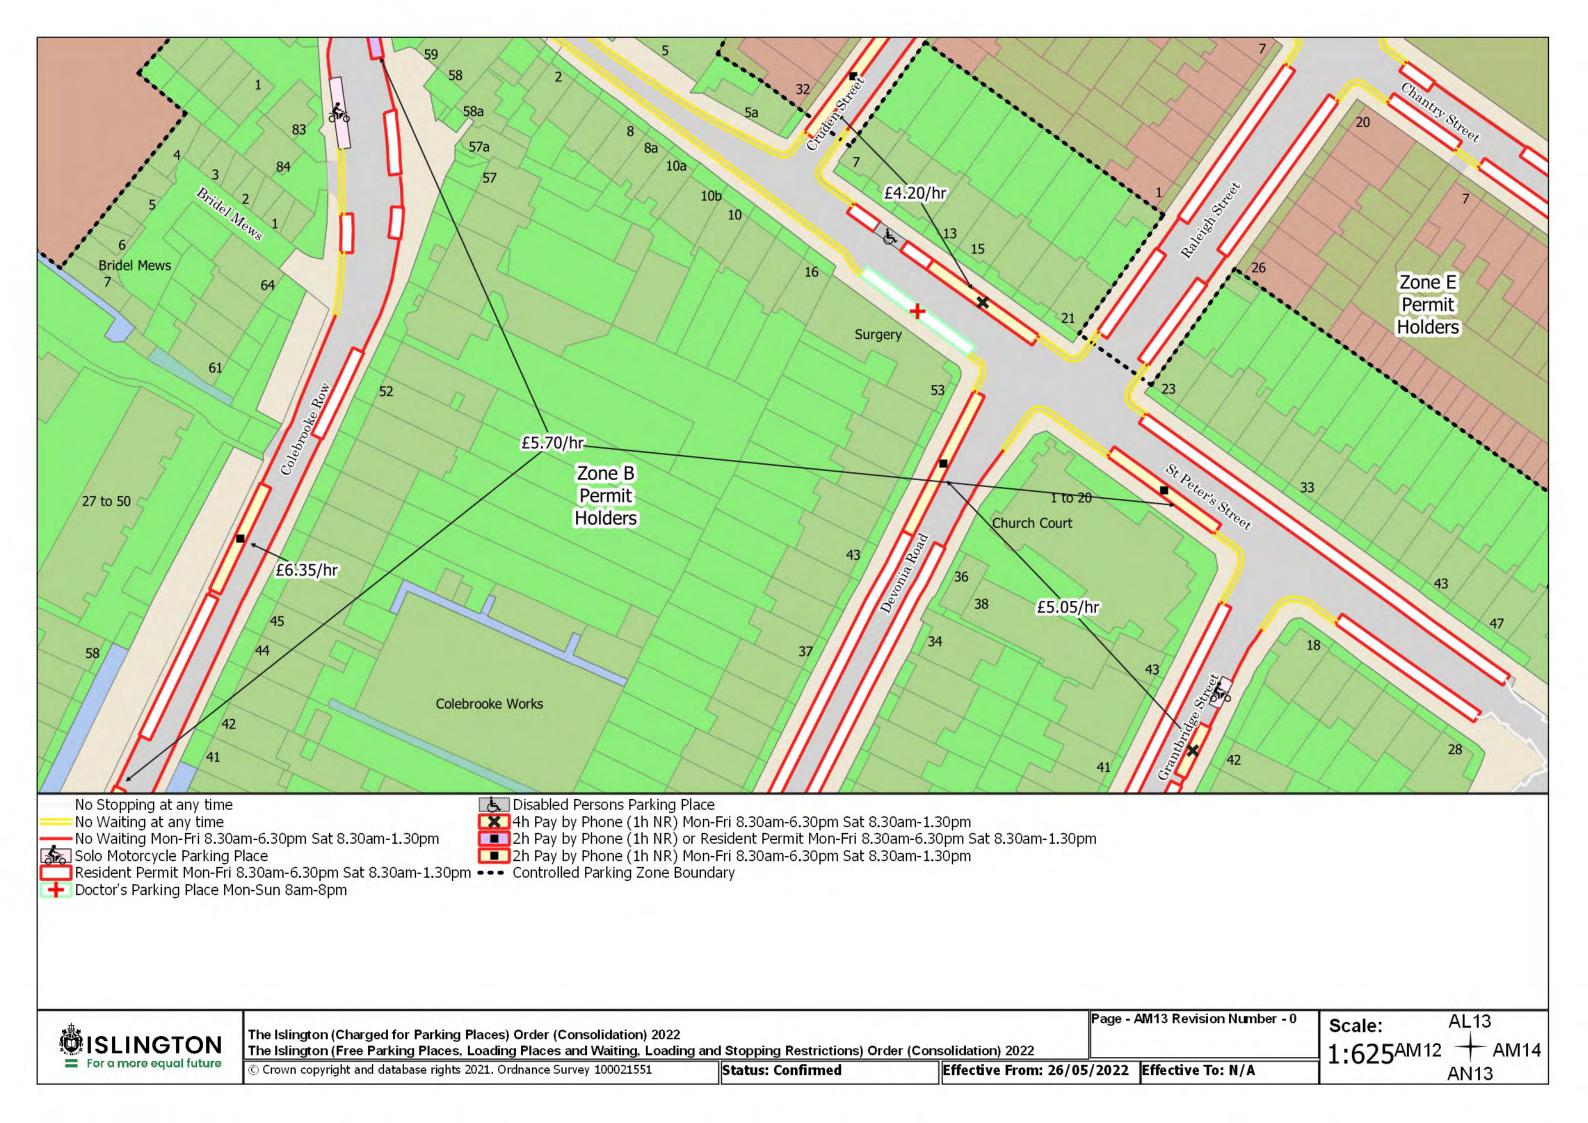

Resident Permit Mon-Fri 8.30am-6.30pm Sat 8.30am-1.30pm and match days ••• Controlled Parking Zone Boundary

Disabled Persons Parking Place

SISLINGTON For a more equal future

The Islington (Charged for Parking Places) Order (Consolidation) 2022

The Islington (Free Parking Places, Loading Places and Waiting, Loading and Stopping Restrictions) Order (Consolidation) 2022

© Crown copyright and database rights 2021. Ordnance Survey 100021551

Status: Confirmed