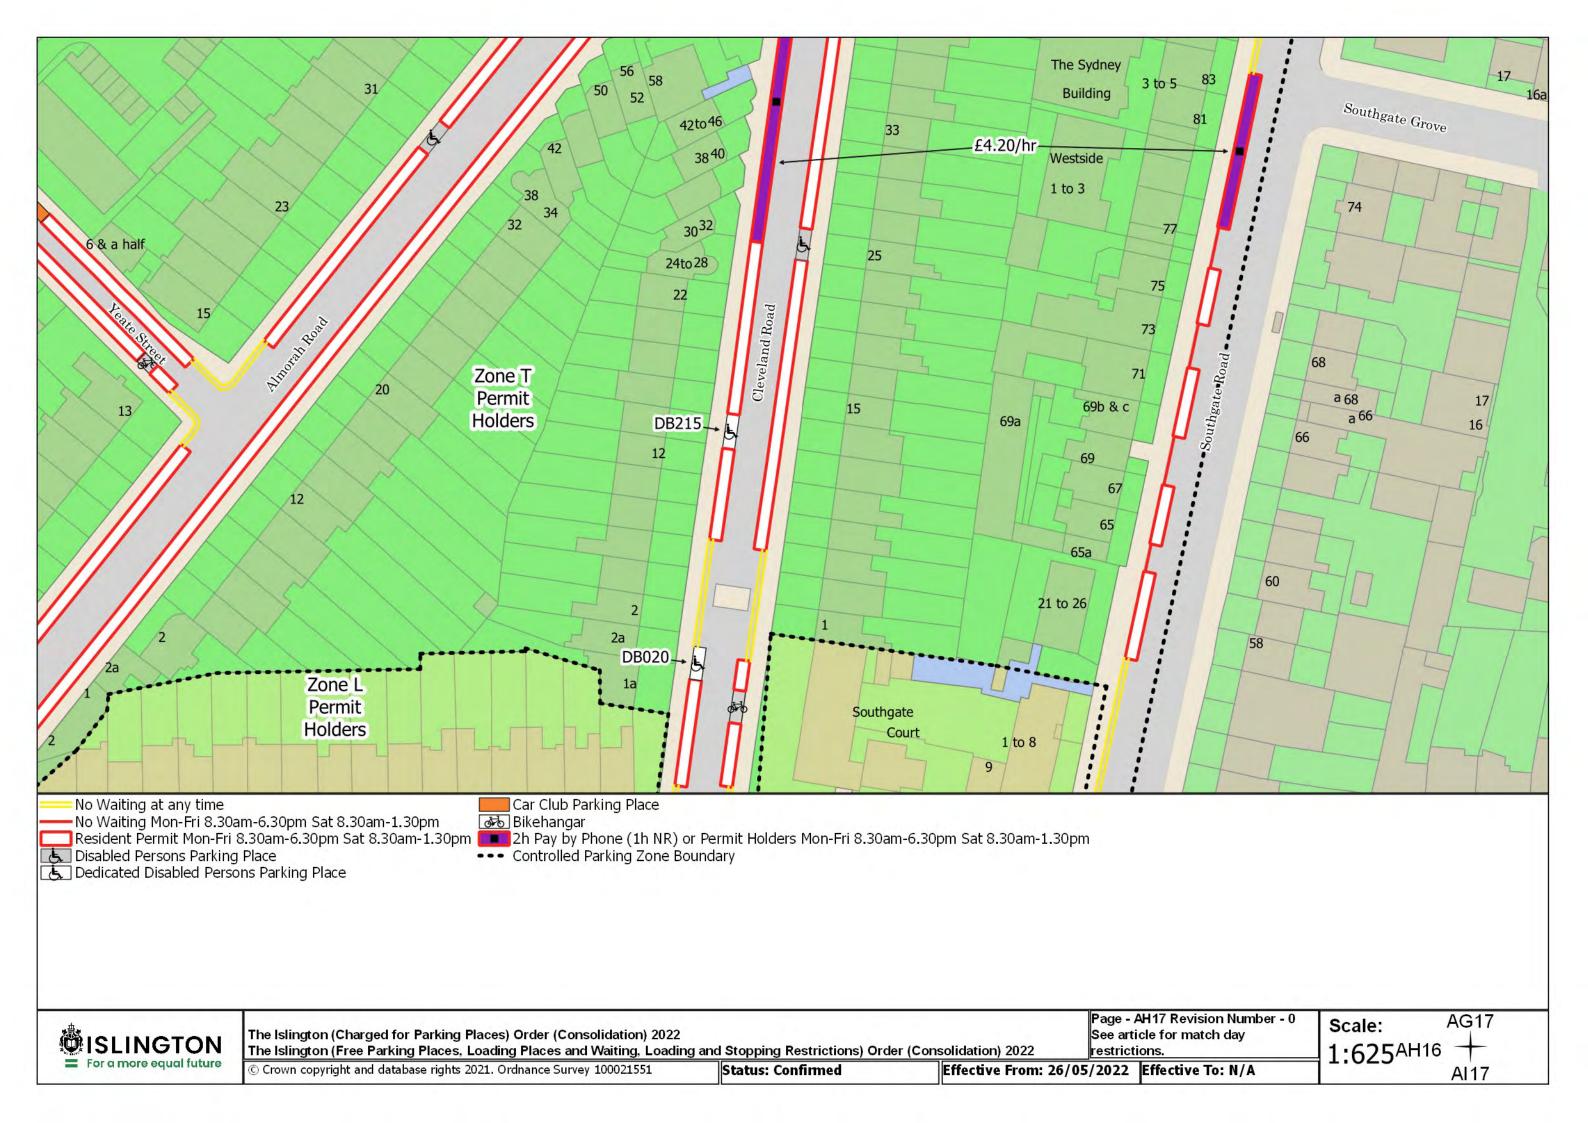

Resident Permit Mon-Fri 8.30am-6.30pm Sat 8.30am-1.30pm and match days ••• Controlled Parking Zone Boundary

Disabled Persons Parking Place

SISLINGTON For a more equal future

The Islington (Charged for Parking Places) Order (Consolidation) 2022

The Islington (Free Parking Places, Loading Places and Waiting, Loading and Stopping Restrictions) Order (Consolidation) 2022

© Crown copyright and database rights 2021. Ordnance Survey 100021551

Status: Confirmed

Page - AA20 Revision Number - 0 See article for match day restrictions.

Effective From: 26/05/2022 Effective To: N/A

Z20 Scale:

1:625<sup>AA19</sup>

**AB20** 

The Islington (Charged for Parking Places) Order (Consolidation) 2022 The Islington (Free Parking Places, Loading Places and Waiting, Loading and Stopping Restrictions) Order (Consolidation) 2022