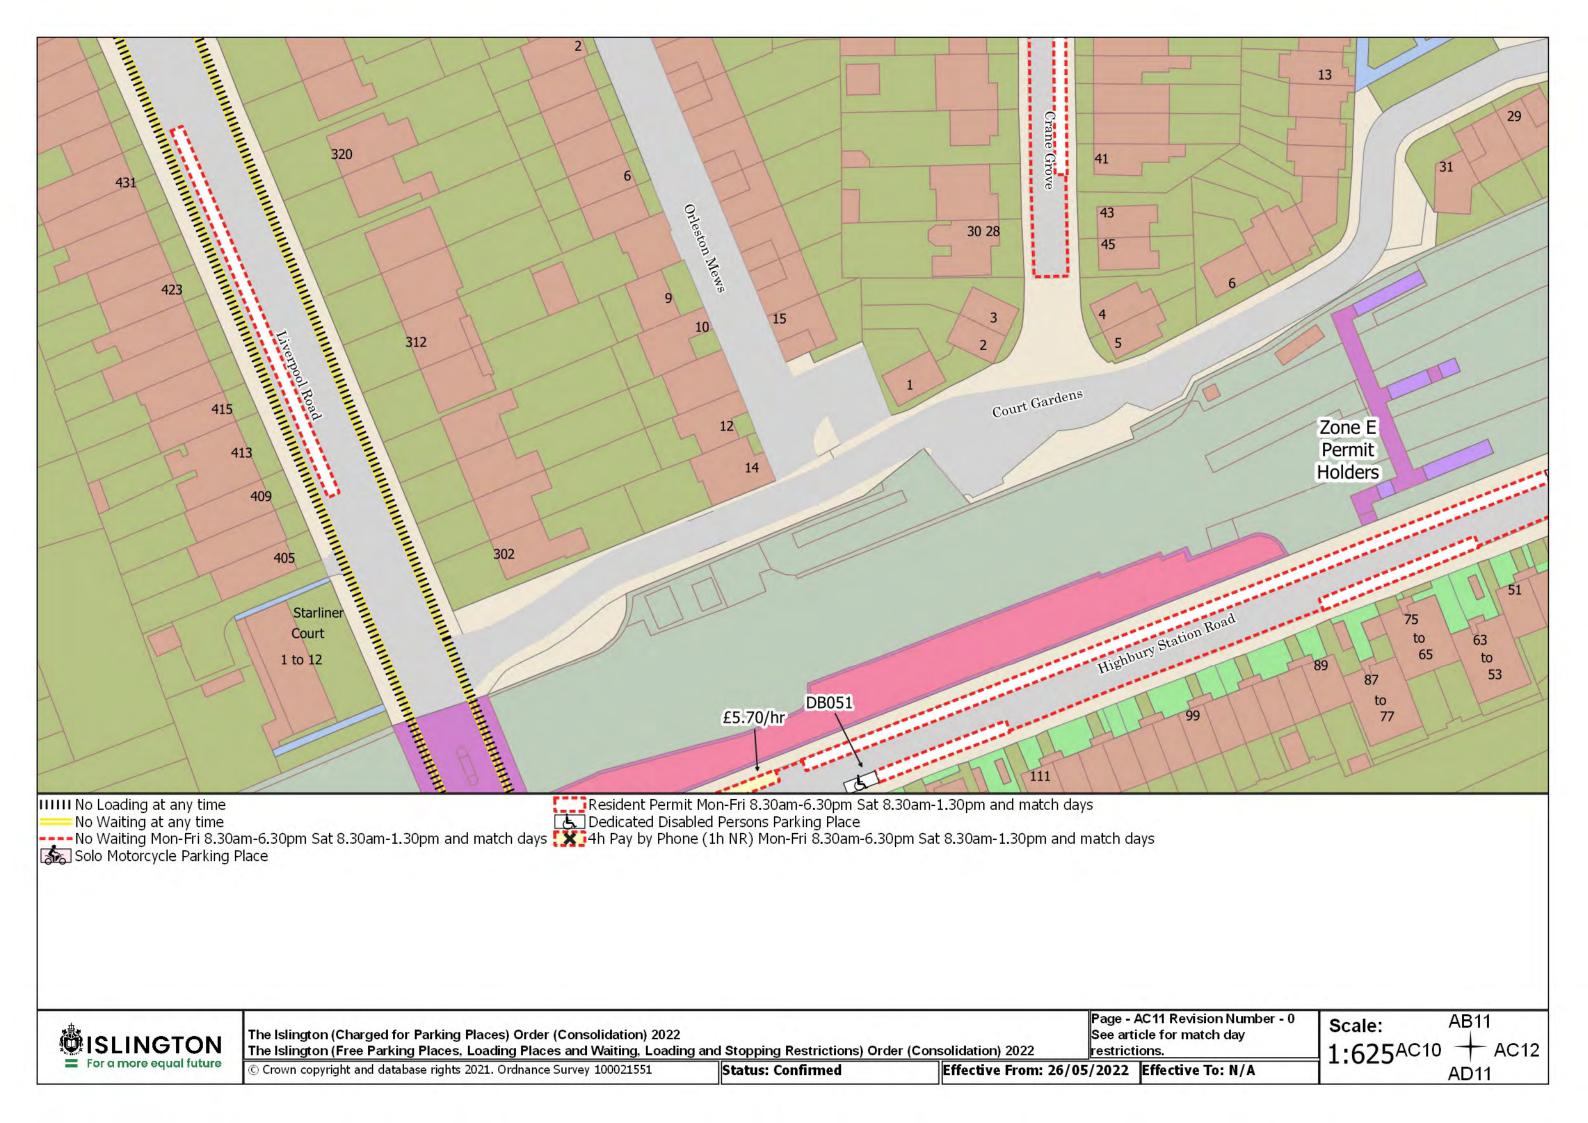

Resident Permit Mon-Fri 8.30am-6.30pm Sat 8.30am-1.30pm and match days ••• Controlled Parking Zone Boundary

Disabled Persons Parking Place

SISLINGTON For a more equal future

The Islington (Charged for Parking Places) Order (Consolidation) 2022

The Islington (Free Parking Places, Loading Places and Waiting, Loading and Stopping Restrictions) Order (Consolidation) 2022

© Crown copyright and database rights 2021. Ordnance Survey 100021551

Status: Confirmed