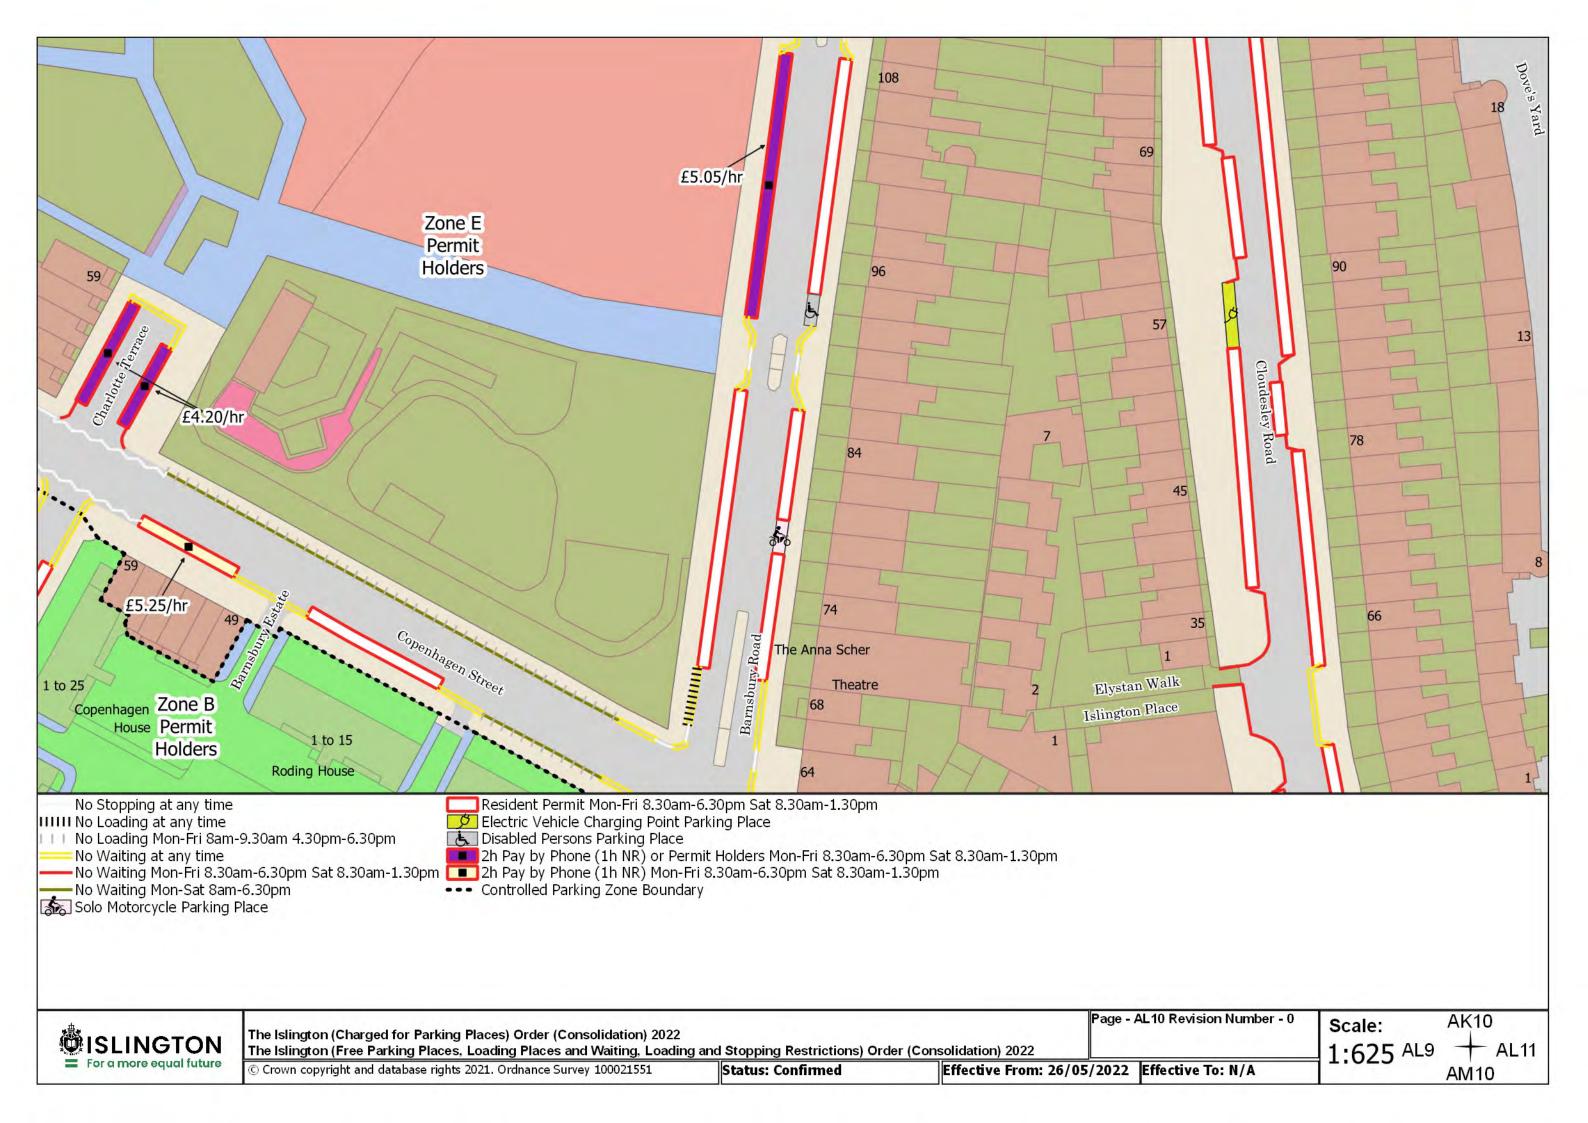

2022

© Crown copyright and database rights 2021. Ordnance Survey 100021551

Status: Confirmed

Effective From: 26/05/2022 Effective To: N/A

Page - AD5 Revision Number - 0

Scale: 1:625

AC5 + AD6 AE5





















































































































































































The Islington (Charged for Parking Places) Order (Consolidation) 2022
The Islington (Free Parking Places, Loading Places and Waiting, Loading and Stopping Restrictions) Order (Consolidation) 2022

© Crown copyright and database rights 2021. Ordnance Survey 100021551

Status: Confirmed

Effective From: 26/05/2022 Effective To: N/A

Page - AK6 Revision Number - 0

Scale: 1:625 AJ6 + AK7















































The Islington (Charged for Parking Places) Order (Consolidation) 2022 The Islington (Free Parking Places, Loading Places and Waiting, Loading and Stopping Restrictions) Order (Consolidation) 2022

© Crown copyright and database rights 2021. Ordnance Survey 100021551

g and Stopping Restrictions) Order (Consolidation) 2022 restrictions.

Status: Confirmed Effective From: 26/05/2022 Effective To: N/A

Page - AL17 Revision Number - 0 See article for match day restrictions. Scale: AK17 1:625<sup>AL16</sup>













































































































































The Islington (Charged for Parking Places) Order (Consolidation) 2022
The Islington (Free Parking Places, Loading Places and Waiting,