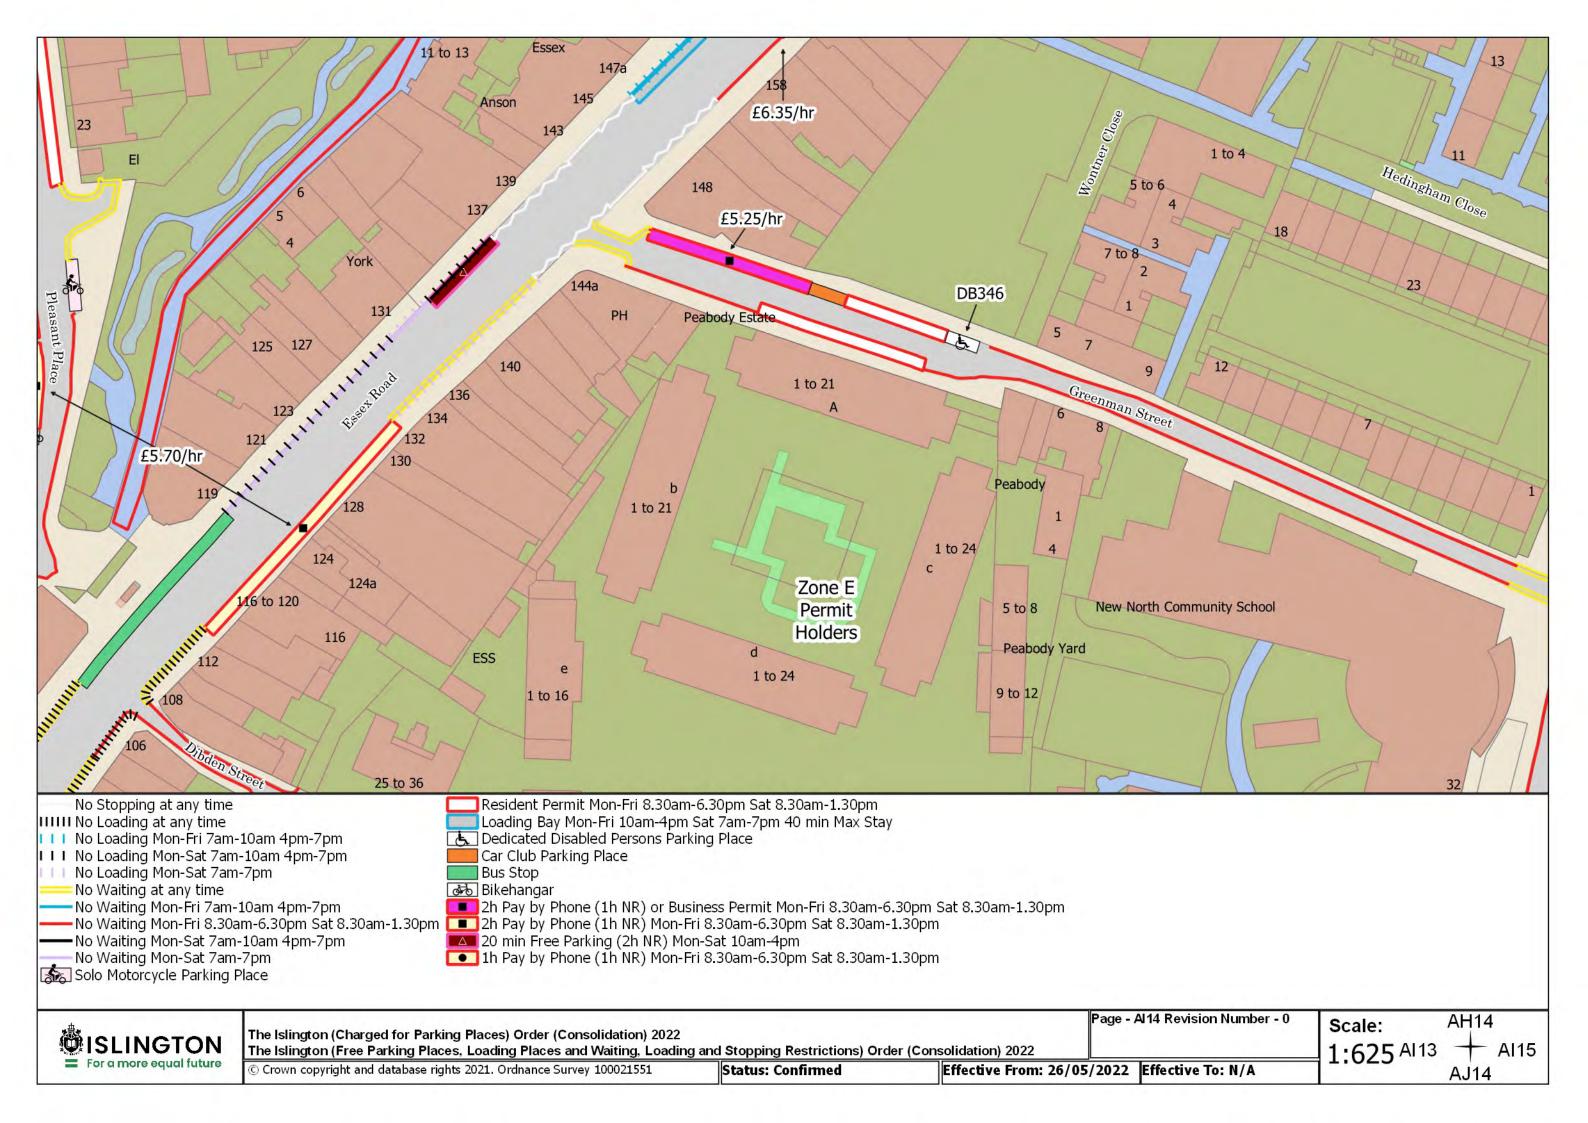

Resident Permit Mon-Fri 8.30am-6.30pm Sat 8.30am-1.30pm and match days ••• Controlled Parking Zone Boundary

Disabled Persons Parking Place

SISLINGTON For a more equal future

The Islington (Charged for Parking Places) Order (Consolidation) 2022

The Islington (Free Parking Places, Loading Places and Waiting, Loading and Stopping Restrictions) Order (Consolidation) 2022

© Crown copyright and database rights 2021. Ordnance Survey 100021551

Status: Confirmed

Page - AA20 Revision Number - 0 See article for match day restrictions.

Effective From: 26/05/2022 Effective To: N/A

Z20 Scale:

1:625<sup>AA19</sup>

**AB20** 

The Islington (Charged for Parking Places) Order (Consolidation) 2022 The Islington (Free Parking Places, Loading Places and Waiting, Loading and Stopping Restrictions) Order (Consolidation) 2022