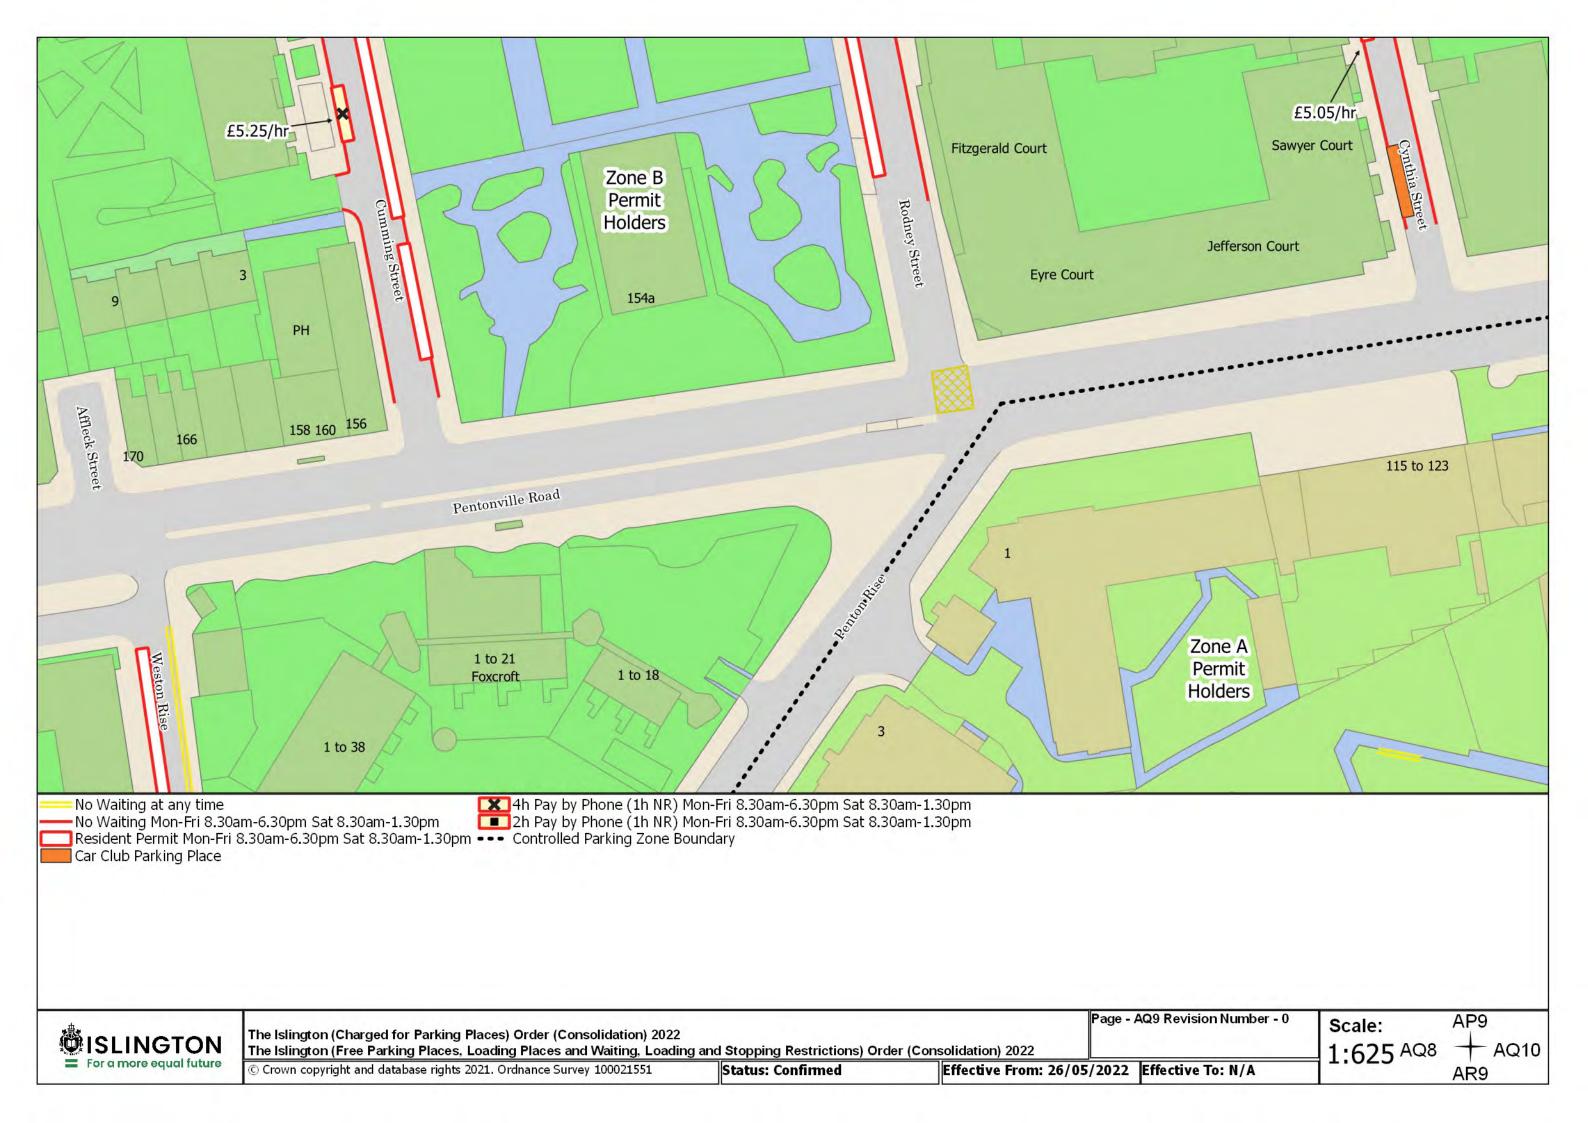

Resident Permit Mon-Fri 8.30am-6.30pm Sat 8.30am-1.30pm and match days ••• Controlled Parking Zone Boundary

Disabled Persons Parking Place

SISLINGTON For a more equal future

The Islington (Charged for Parking Places) Order (Consolidation) 2022

The Islington (Free Parking Places, Loading Places and Waiting, Loading and Stopping Restrictions) Order (Consolidation) 2022

© Crown copyright and database rights 2021. Ordnance Survey 100021551

Status: Confirmed

Page - AA20 Revision Number - 0 See article for match day restrictions.

Effective From: 26/05/2022 Effective To: N/A

Z20 Scale:

1:625<sup>AA19</sup>

**AB20** 

The Islington (Charged for Parking Places) Order (Consolidation) 2022 The Islington (Free Parking Places, Loading Places and Waiting, Loading and Stopping Restrictions) Order (Consolidation) 2022