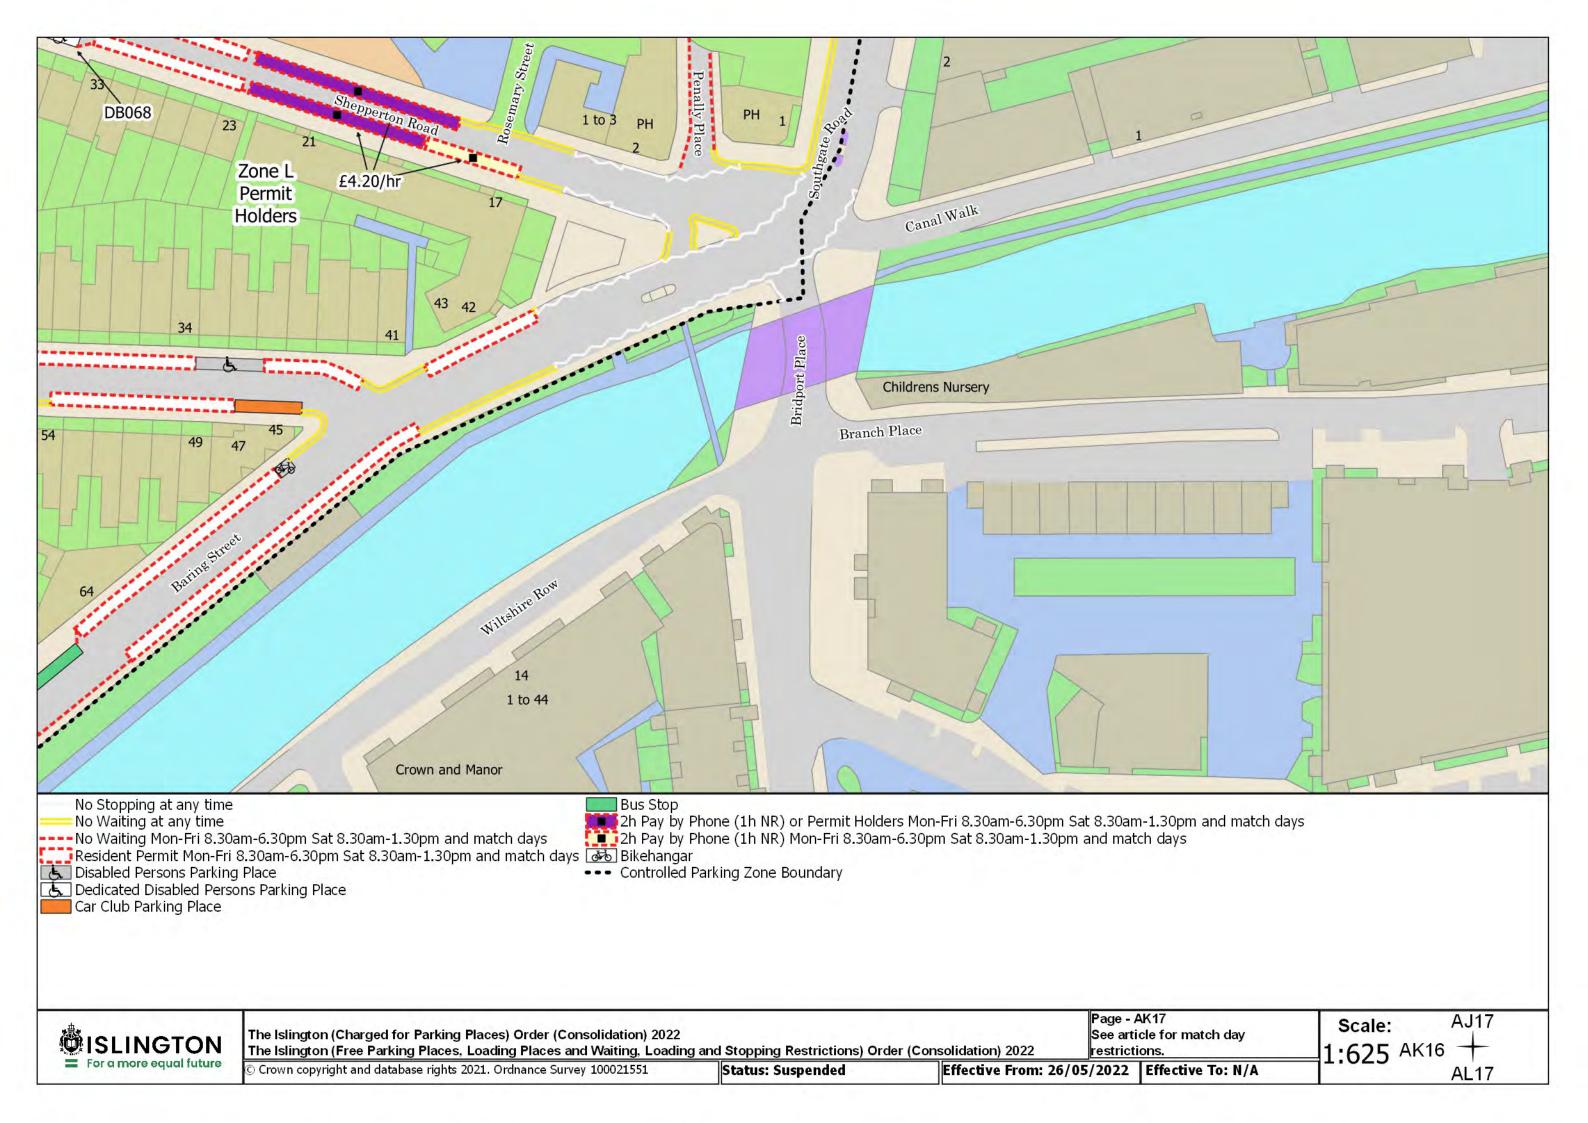

Page - AL17 Revision Number - 0 See article for match day restrictions. Scale: AK17 1:625<sup>AL16</sup>

The Islington (Charged for Parking Places) Order (Consolidation) 2022
The Islington (Free Parking Places, Loading Places and Waiting, Loading and Stopping Restrictions) Order (Consolidation) 2022