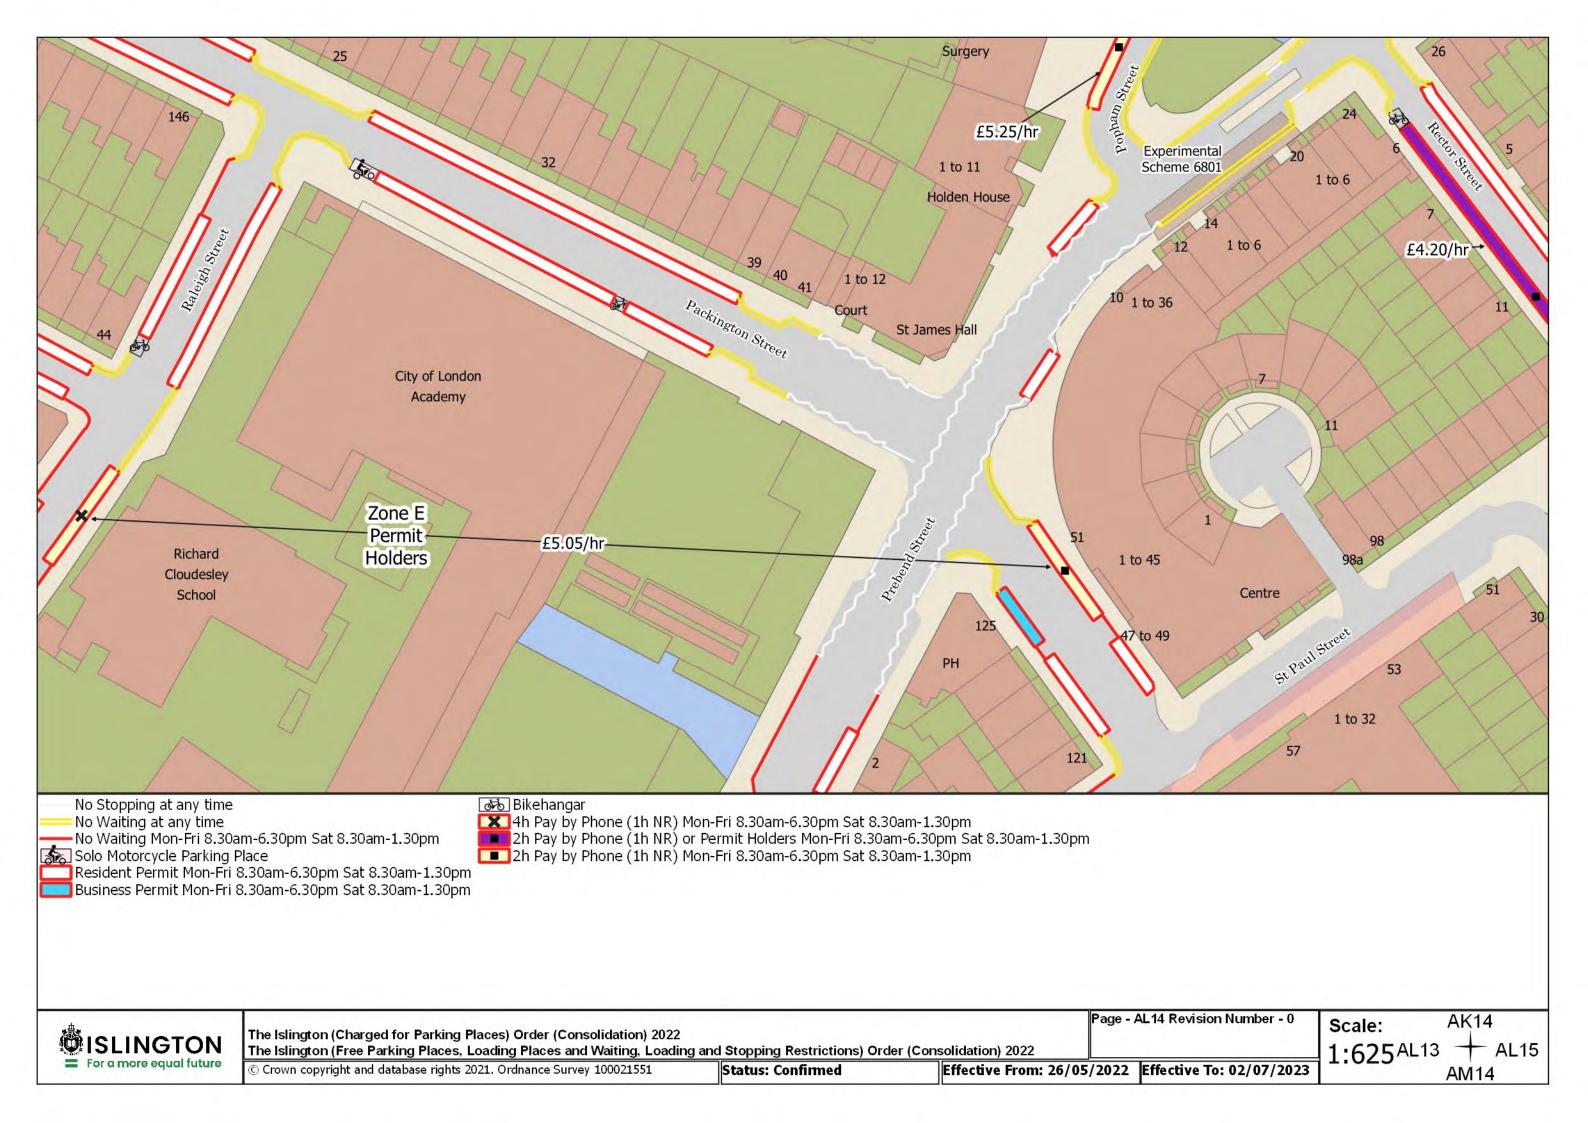

Resident Permit Mon-Fri 8.30am-6.30pm Sat 8.30am-1.30pm and match days ••• Controlled Parking Zone Boundary

Disabled Persons Parking Place

SISLINGTON For a more equal future

The Islington (Charged for Parking Places) Order (Consolidation) 2022

The Islington (Free Parking Places, Loading Places and Waiting, Loading and Stopping Restrictions) Order (Consolidation) 2022

© Crown copyright and database rights 2021. Ordnance Survey 100021551

Status: Confirmed

Page - AA20 Revision Number - 0 See article for match day restrictions.

Effective From: 26/05/2022 Effective To: N/A

Z20 Scale:

1:625<sup>AA19</sup>

**AB20** 

The Islington (Charged for Parking Places) Order (Consolidation) 2022 The Islington (Free Parking Places, Loading Places and Waiting, Loading and Stopping Restrictions) Order (Consolidation) 2022