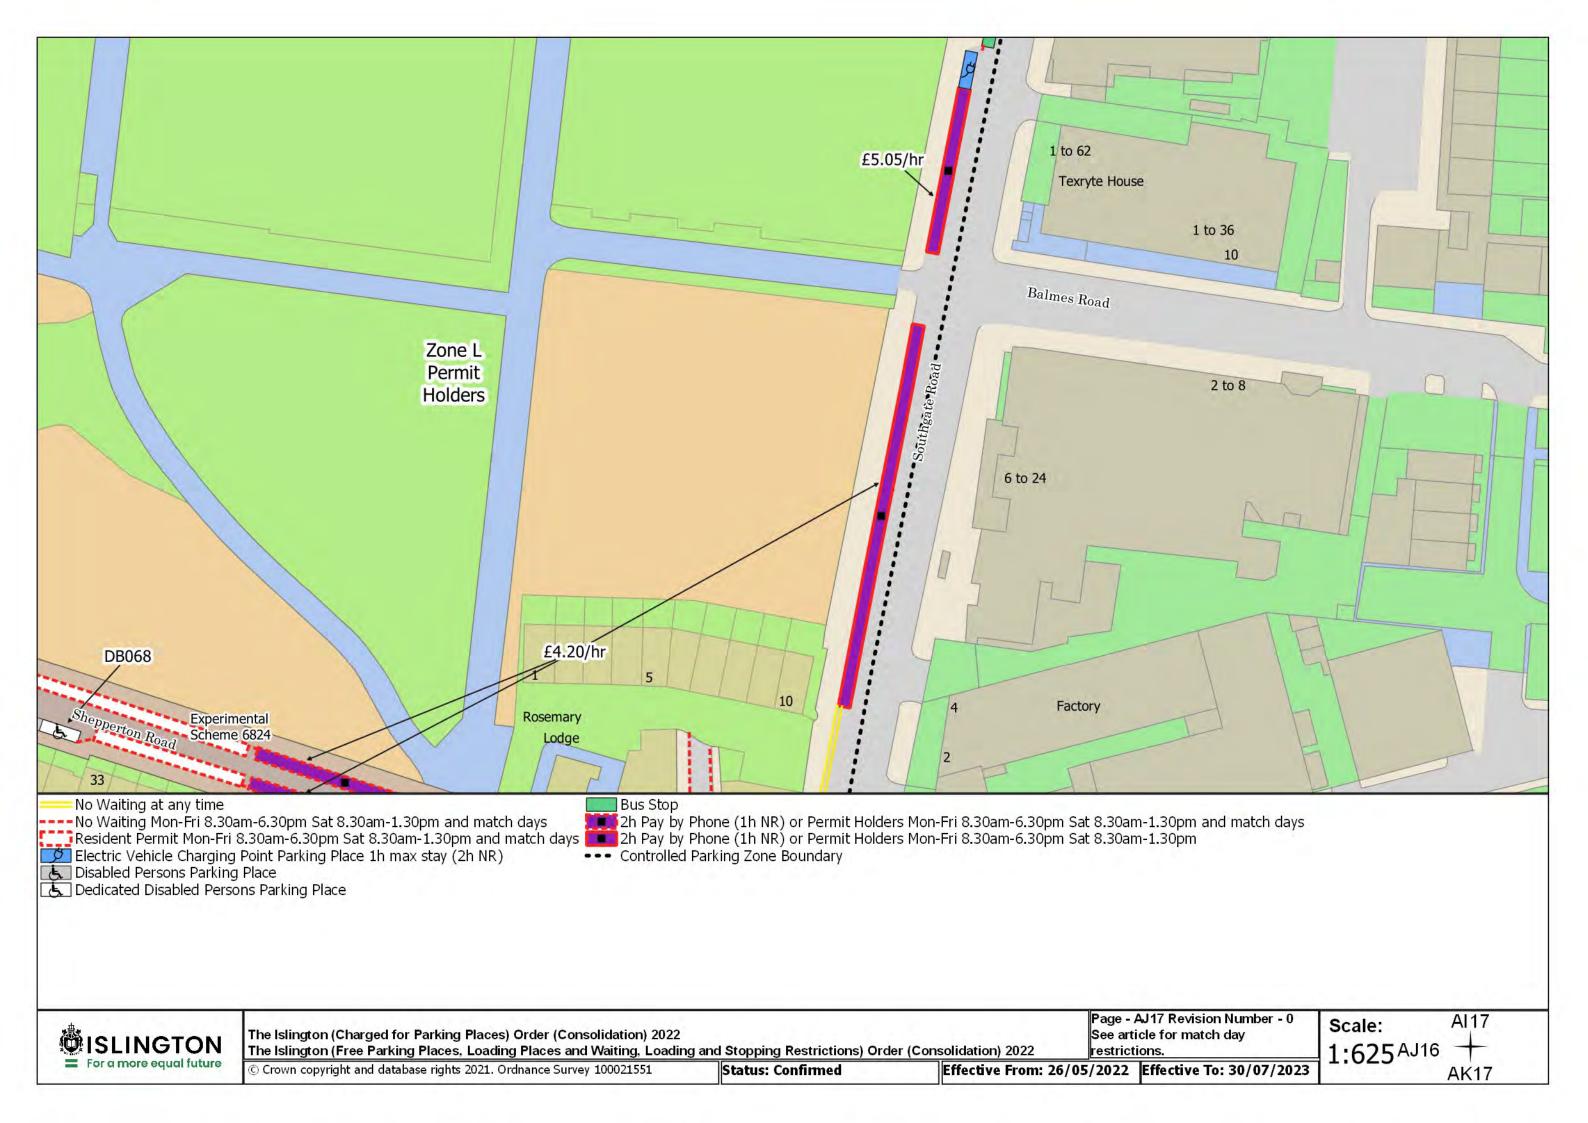

© Crown copyright and database rights 2021. Ordnance Survey 100021551

g and Stopping Restrictions) Order (Consolidation) 2022 restrictions.

Status: Confirmed Effective From: 26/05/2022 Effective To: N/A

Page - AL17 Revision Number - 0 See article for match day restrictions. Scale: AK17 1:625<sup>AL16</sup>

The Islington (Charged for Parking Places) Order (Consolidation) 2022
The Islington (Free Parking Places, Loading Places and Waiting, Loading and Stopping Restrictions) Order (Consolidation) 2022