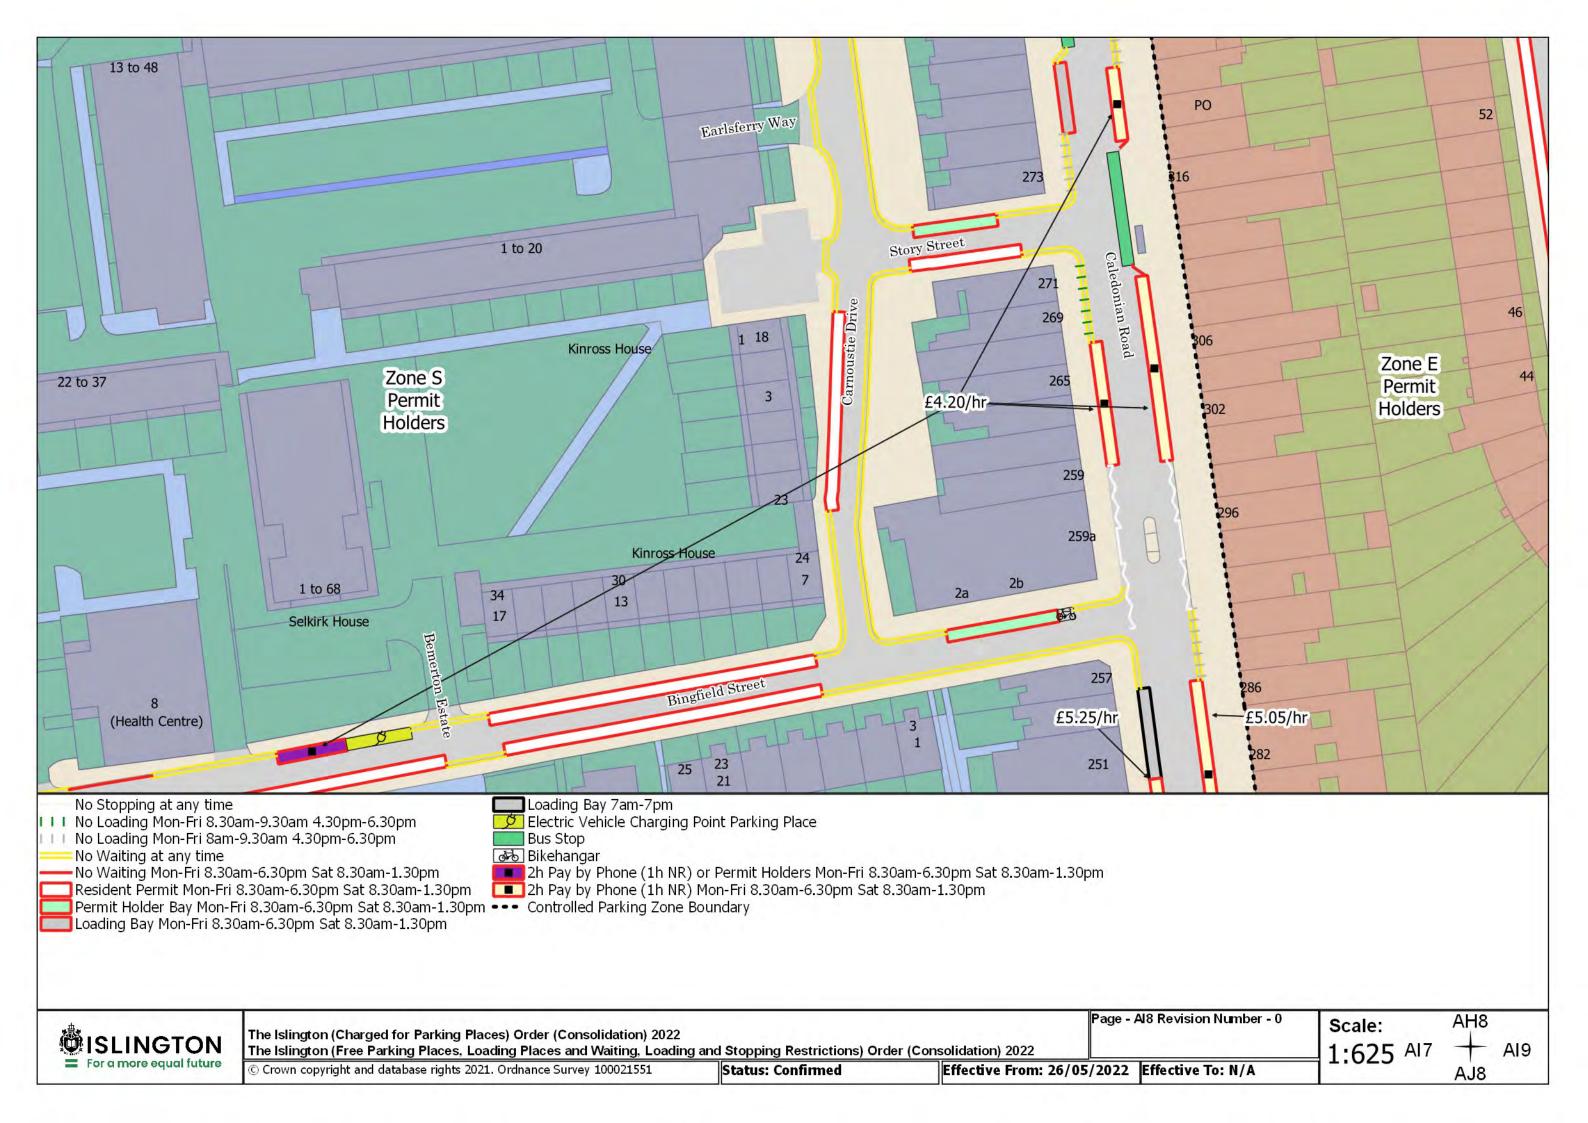

The Islington (Charged for Parking Places) Order (Consolidation) 2022
The Islington (Free Parking Places, Loading Places and Waiting, Loading and Stopping Restrictions) Order (Consolidation) 2022

© Crown copyright and database rights 2021. Ordnance Survey 100021551

Status: Confirmed

Effective From: 26/05/2022 Effective To: N/A

Page - BC13 Revision Number - 0

BB13 Scale: 1:625BC12 +

SCHEDULE 7 – Map-based schedule of suspended map tiles If you are having difficulty accessing or interpreting the map tiles in this schedule please contact Public Realm.