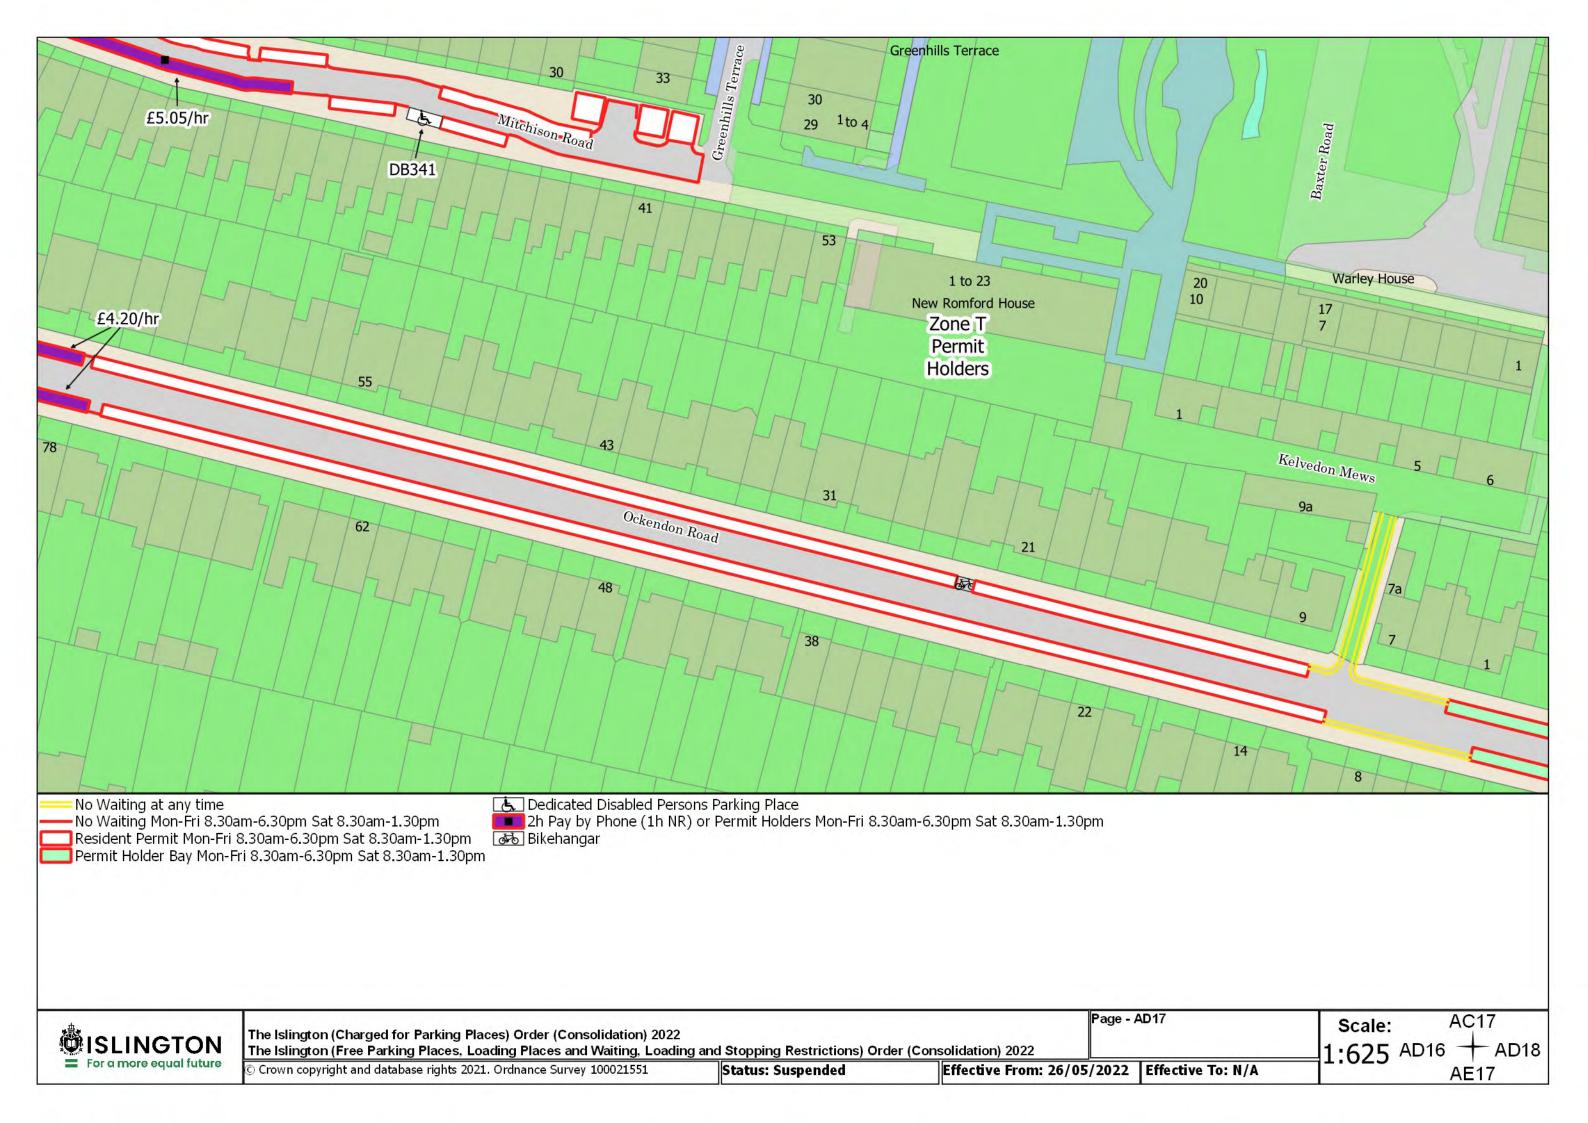

© Crown copyright and database rights 2021. Ordnance Survey 100021551

Status: Confirmed

Effective From: 26/05/2022 Effective To: N/A

Page - AD5 Revision Number - 0

Scale: 1:625

AC5 + AD6 AE5

The Islington (Charged for Parking Places) Order (Consolidation) 2022
The Islington (Free Parking Places, Loading Places and Waiting, Loading and Stopping Restrictions) Order (Consolidation) 2022