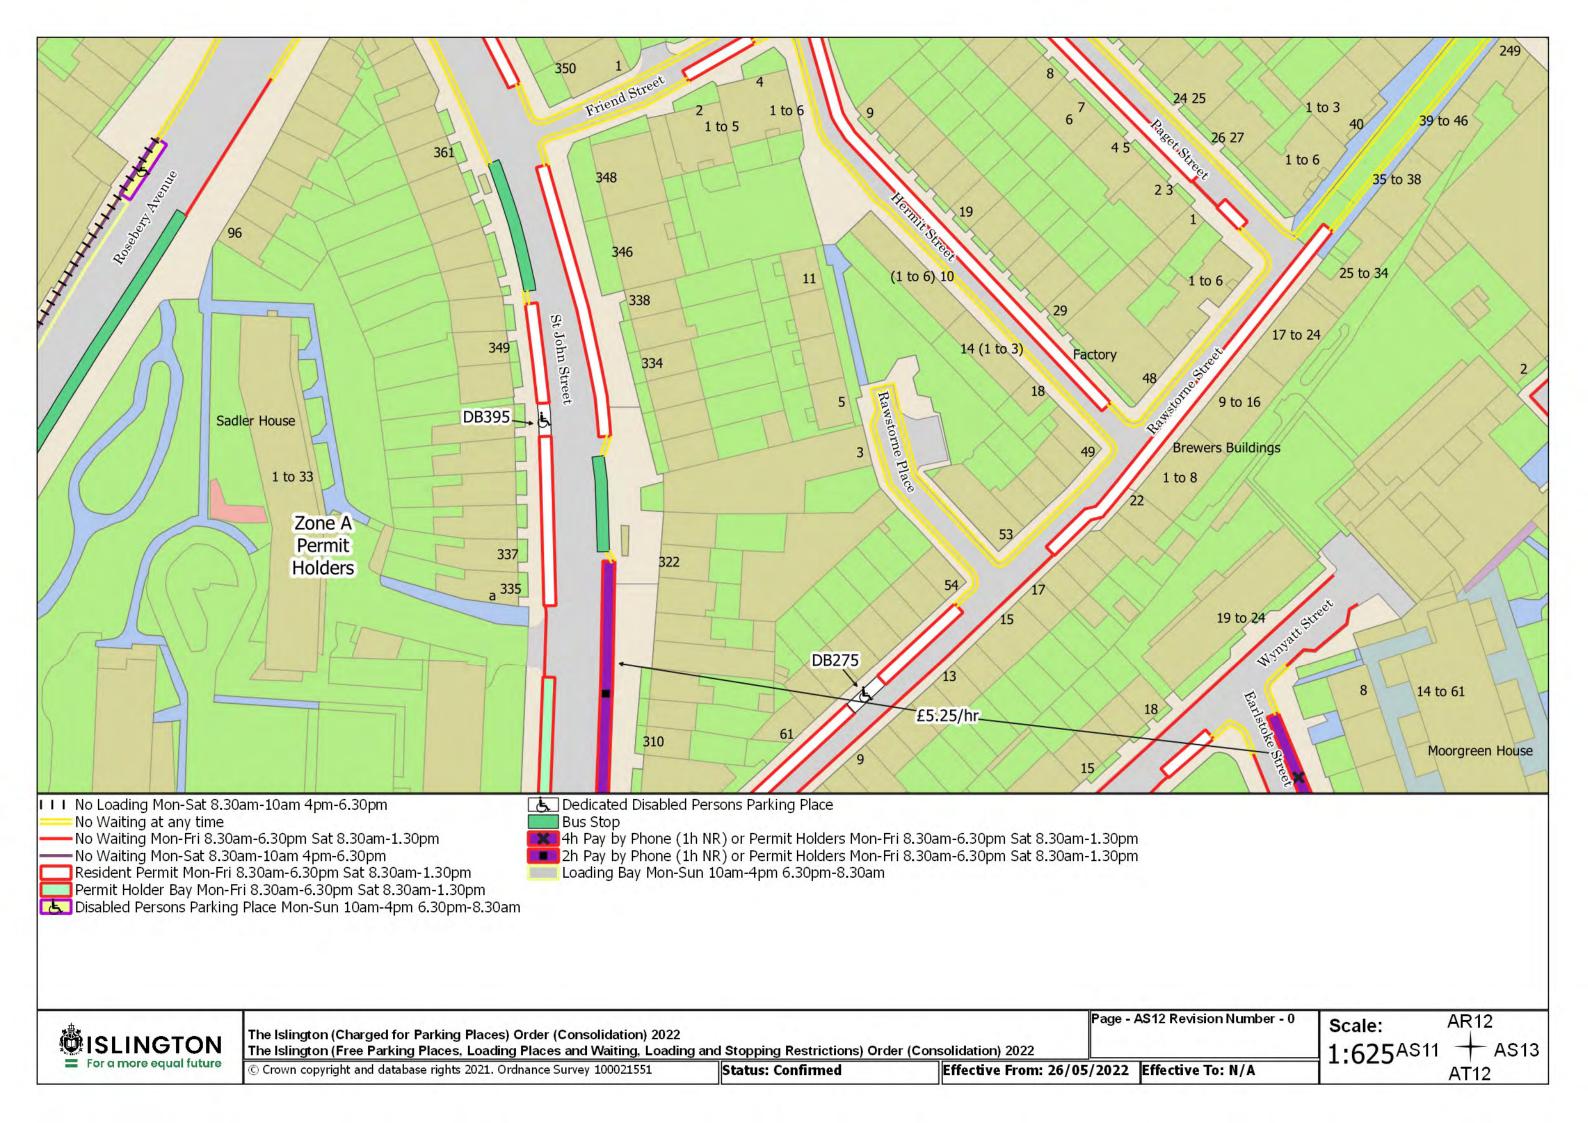

© Crown copyright and database rights 2021. Ordnance Survey 100021551

g and Stopping Restrictions) Order (Consolidation) 2022 restrictions.

Status: Confirmed Effective From: 26/05/2022 Effective To: N/A

Page - AL17 Revision Number - 0 See article for match day restrictions. Scale: AK17 1:625<sup>AL16</sup>

The Islington (Charged for Parking Places) Order (Consolidation) 2022
The Islington (Free Parking Places, Loading Places and Waiting, Loading and Stopping Restrictions) Order (Consolidation) 2022