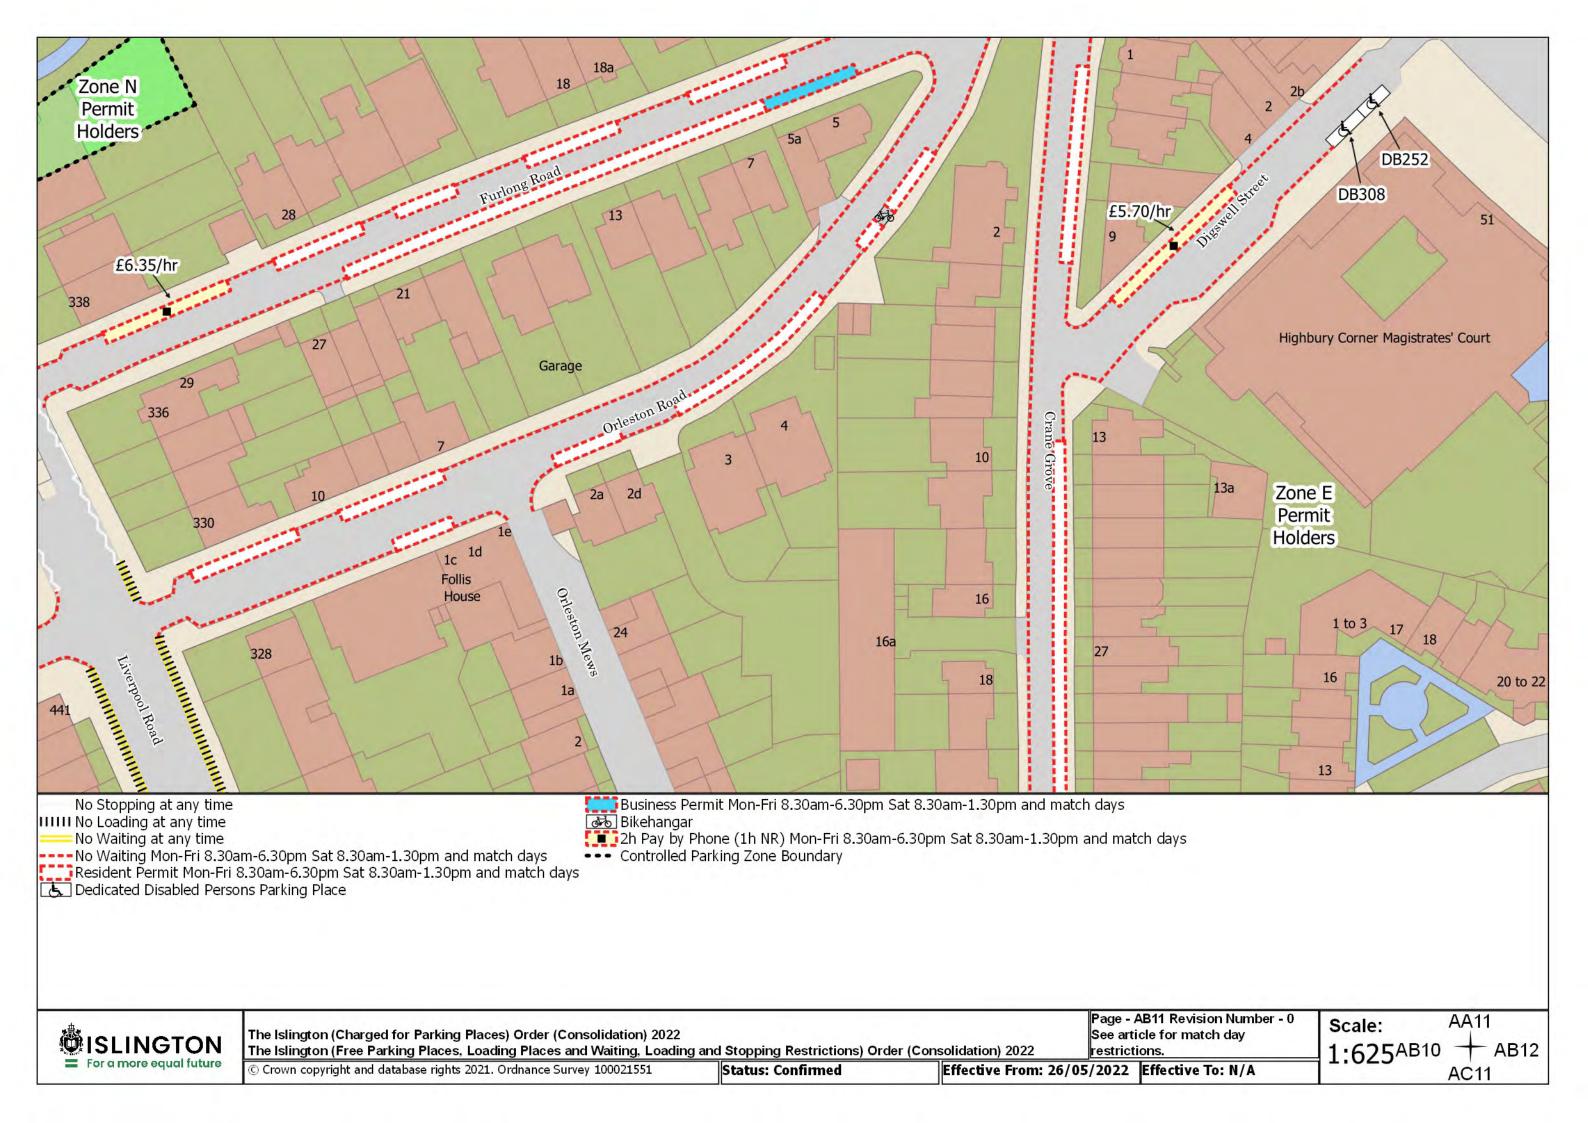

Resident Permit Mon-Fri 8.30am-6.30pm Sat 8.30am-1.30pm and match days ••• Controlled Parking Zone Boundary

Disabled Persons Parking Place

SISLINGTON For a more equal future

The Islington (Charged for Parking Places) Order (Consolidation) 2022

The Islington (Free Parking Places, Loading Places and Waiting, Loading and Stopping Restrictions) Order (Consolidation) 2022

© Crown copyright and database rights 2021. Ordnance Survey 100021551

Status: Confirmed

Page - AA20 Revision Number - 0 See article for match day restrictions.

Effective From: 26/05/2022 Effective To: N/A

Z20 Scale:

1:625<sup>AA19</sup>

**AB20** 

































































The Islington (Charged for Parking Places) Order (Consolidation) 2022 The Islington (Free Parking Places, Loading Places and Waiting, Loading and Stopping Restrictions) Order (Consolidation) 2022

© Crown copyright and database rights 2021. Ordnance Survey 100021551

Status: Confirmed

Effective From: 26/05/2022 Effective To: N/A

Page - AD5 Revision Number - 0

Scale: 1:625

AC5 + AD6 AE5





















































































































































































The Islington (Charged for Parking Places) Order (Consolidation) 2022
The Islington (Free Parking Places, Loading Places and Waiting, Loading and Stopping Restrictions) Order