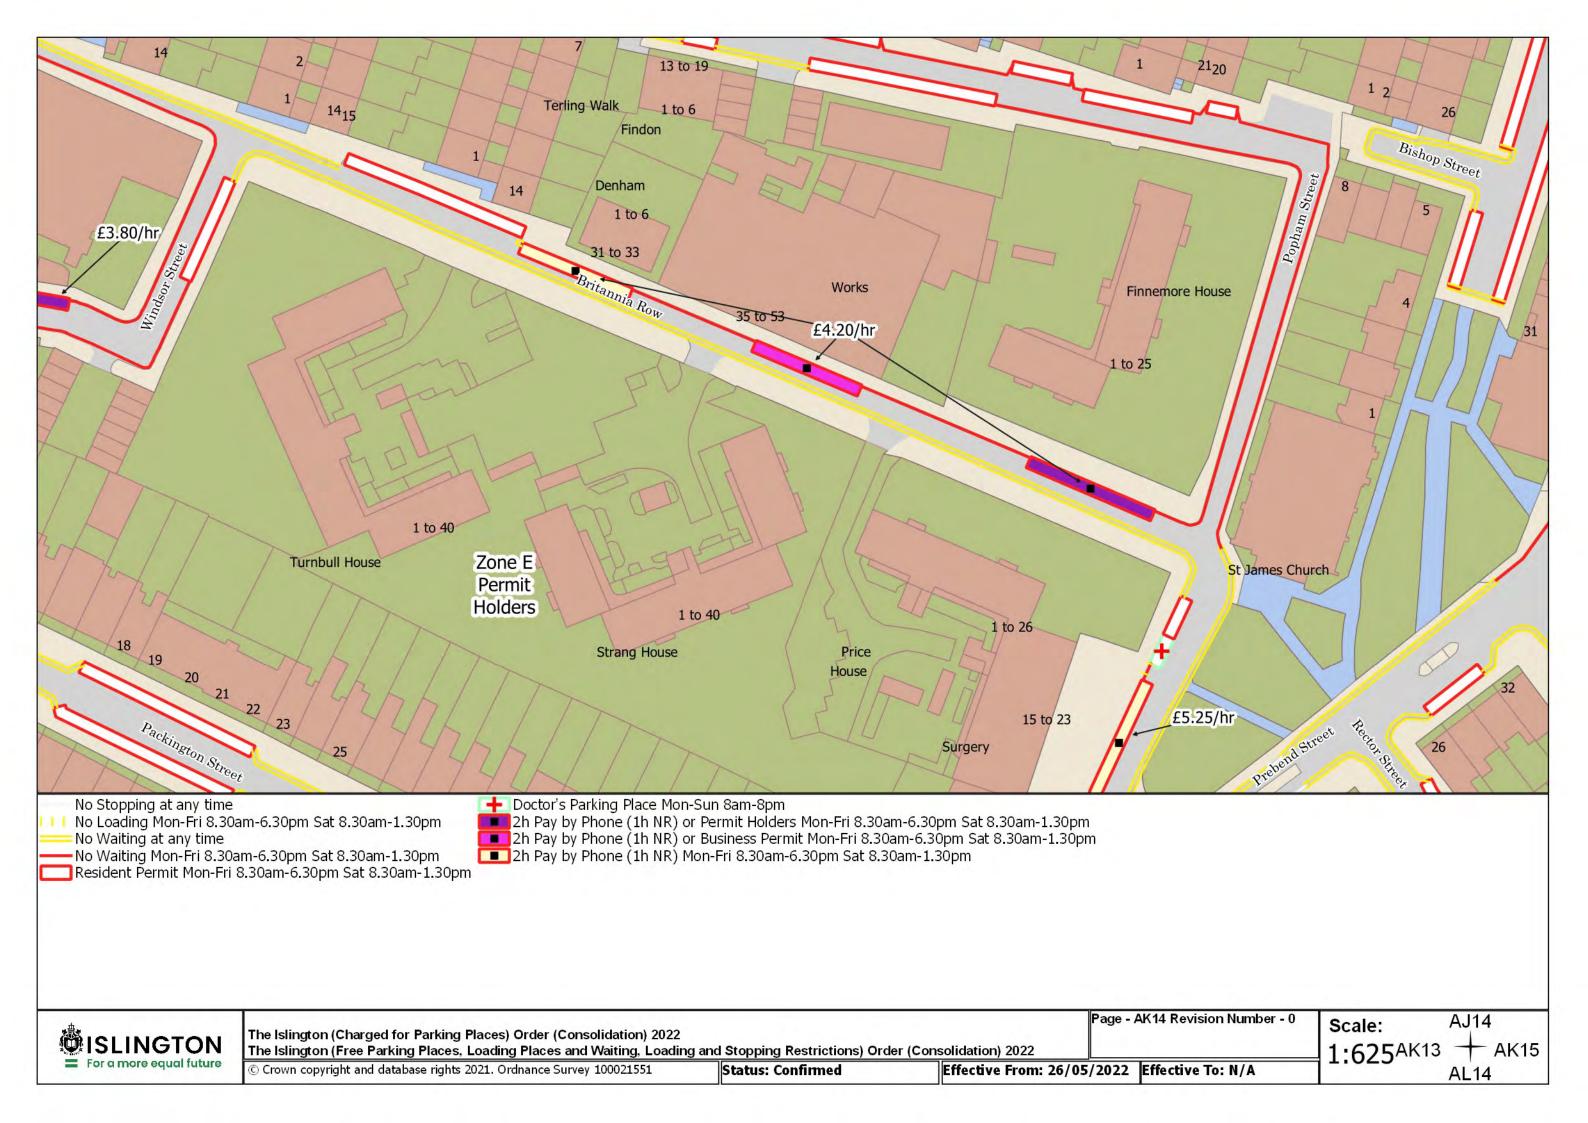

onsolidation) 2022

© Crown copyright and database rights 2021. Ordnance Survey 100021551

Status: Confirmed

Effective From: 26/05/2022 Effective To: N/A

Page - AD5 Revision Number - 0

Scale: 1:625

AC5 + AD6 AE5





















































































































































































The Islington (Charged for Parking Places) Order (Consolidation) 2022
The Islington (Free Parking Places, Loading Places and Waiting, Loading and Stopping Restrictions) Order (Consolidation) 2022

© Crown copyright and database rights 2021. Ordnance Survey 100021551

Status: Confirmed

Effective From: 26/05/2022 Effective To: N/A

Page - AK6 Revision Number - 0

Scale: 1:625 AJ6 + AK7















































The Islington (Charged for Parking Places) Order (Consolidation) 2022 The Islington (Free Parking Places, Loading Places and Waiting, Loading and Stopping Restrictions) Order (Consolidation) 2022

© Crown copyright and database rights 2021. Ordnance Survey 100021551

g and Stopping Restrictions) Order (Consolidation) 2022 restrictions.

Status: Confirmed Effective From: 26/05/2022 Effective To: N/A

Page - AL17 Revision Number - 0 See article for match day restrictions. Scale: AK17 1:625<sup>AL16</sup>













































































































































The Islington (Charged for Parking Places) Order (Consolidation) 2022
The Islington (Free Parking Places, Loading Place