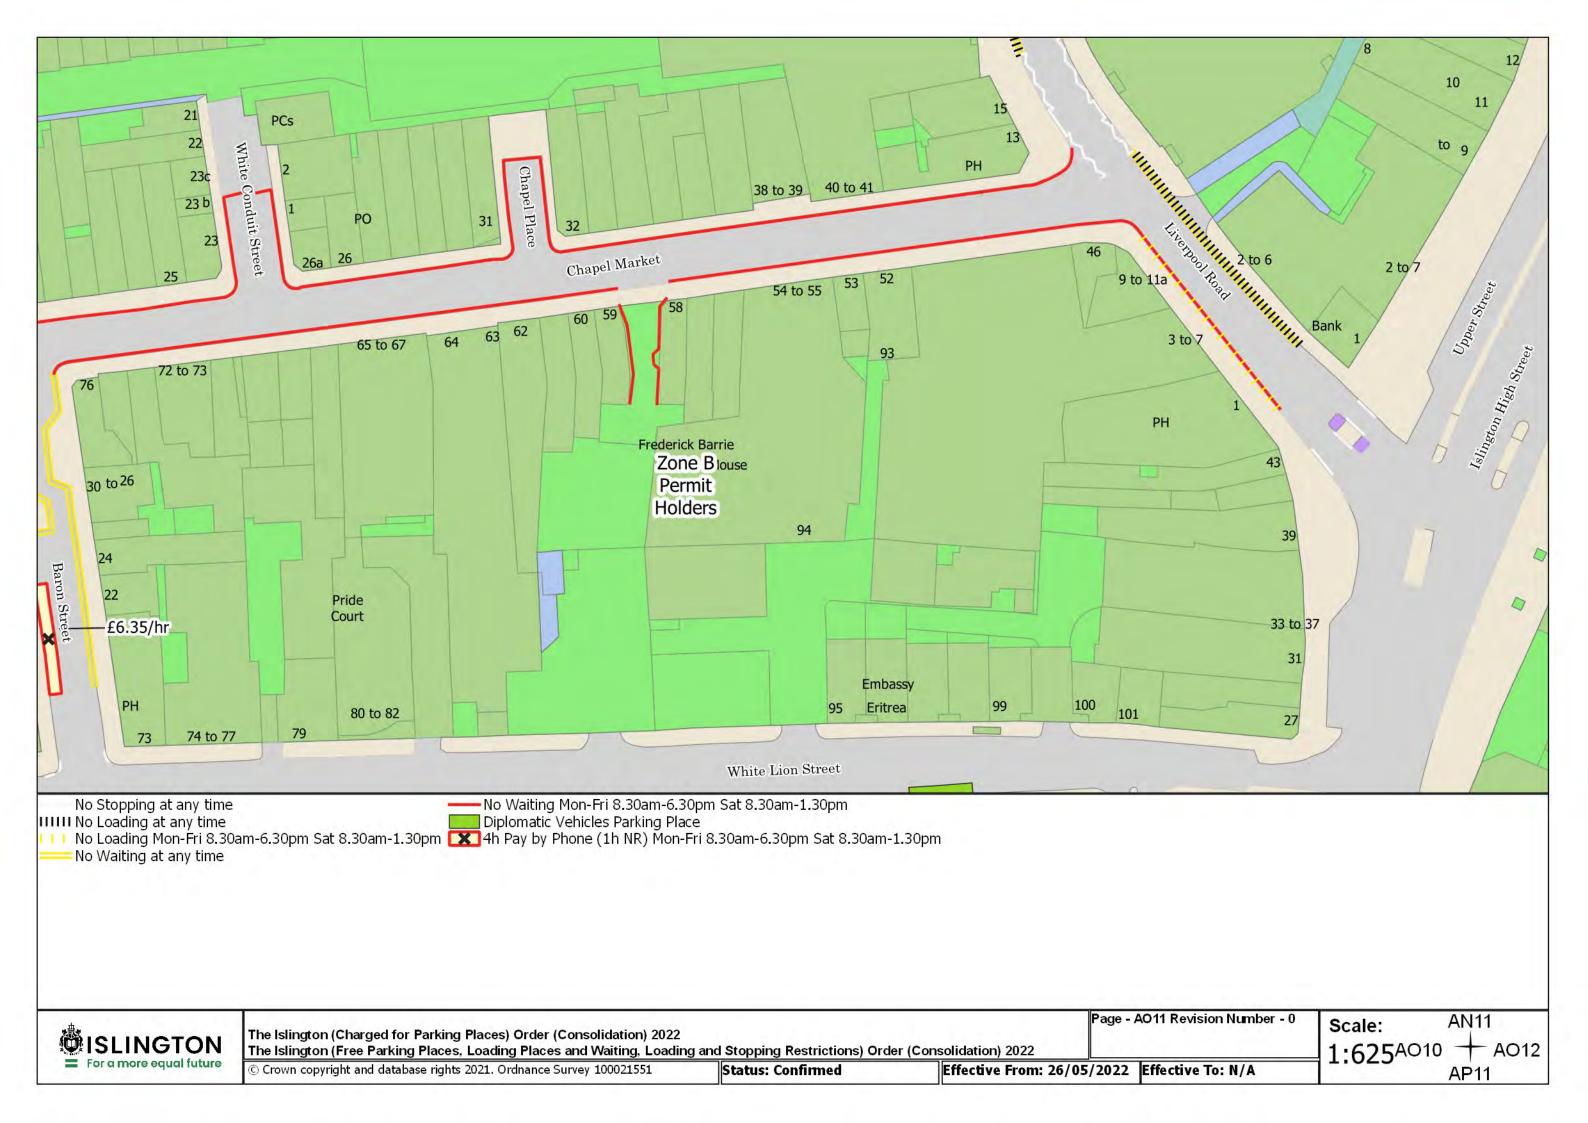

Resident Permit Mon-Fri 8.30am-6.30pm Sat 8.30am-1.30pm and match days ••• Controlled Parking Zone Boundary

Disabled Persons Parking Place

SISLINGTON For a more equal future

The Islington (Charged for Parking Places) Order (Consolidation) 2022

The Islington (Free Parking Places, Loading Places and Waiting, Loading and Stopping Restrictions) Order (Consolidation) 2022

© Crown copyright and database rights 2021. Ordnance Survey 100021551

Status: Confirmed