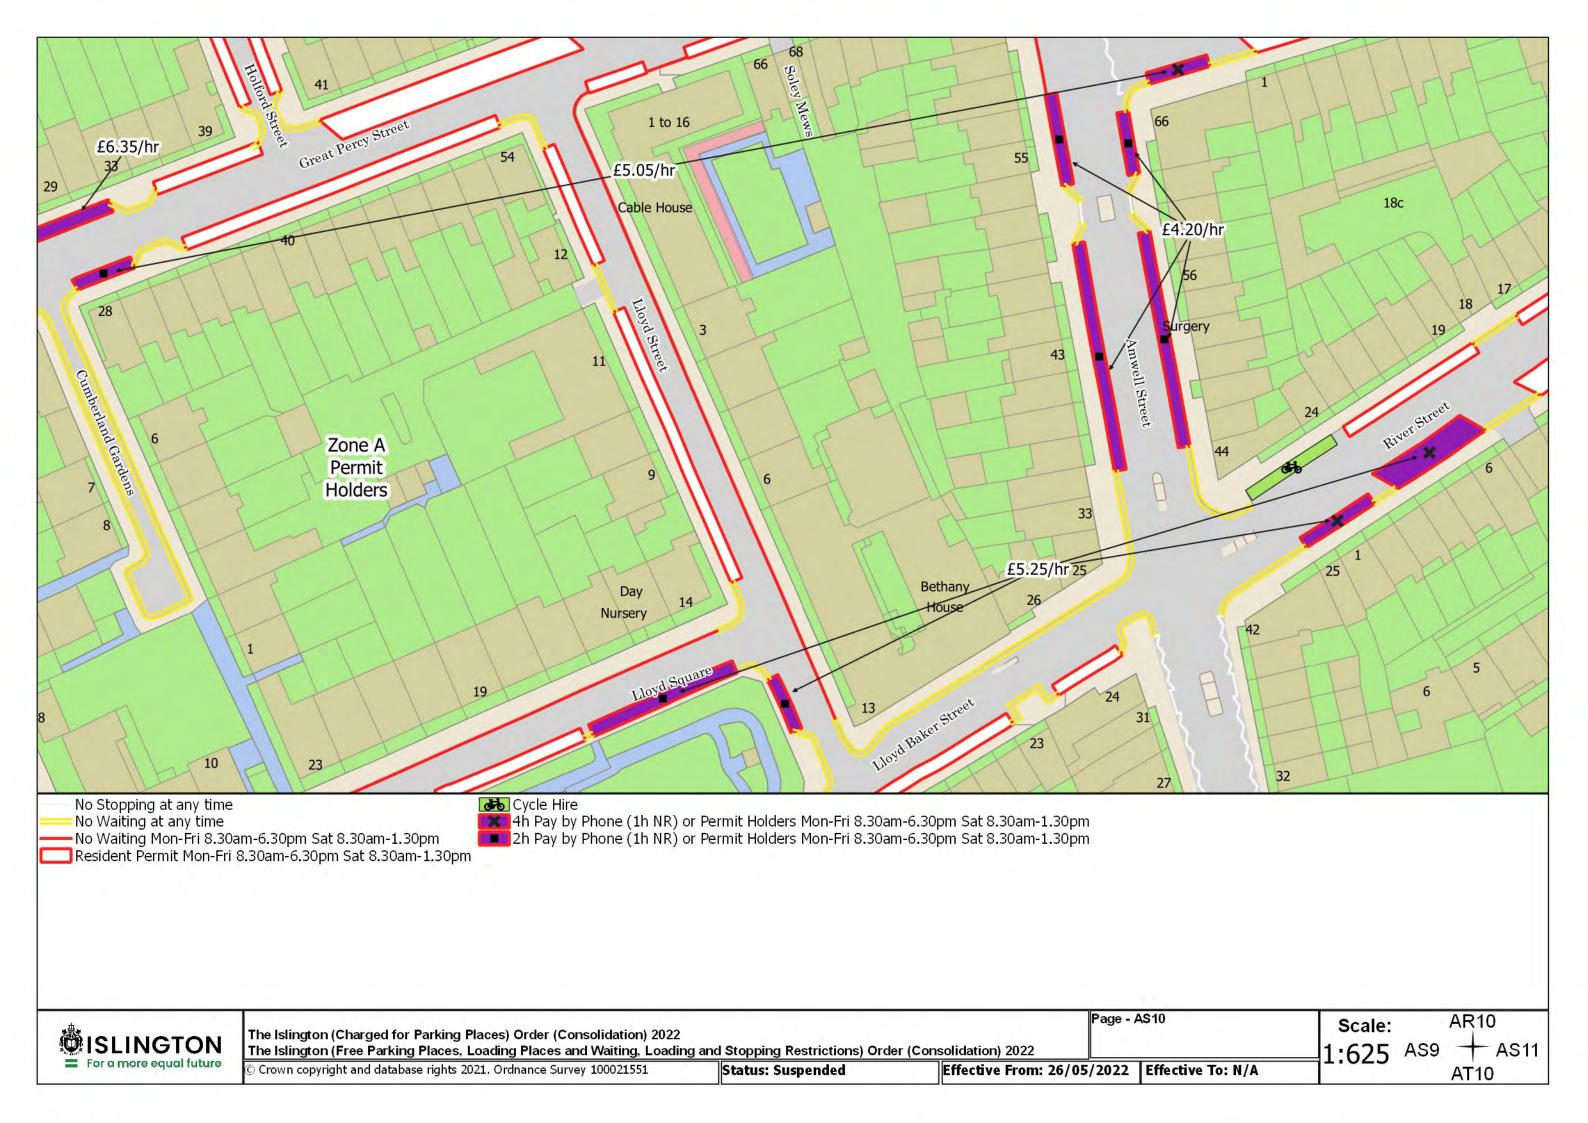

From: 26/05/2022 Effective To: N/A

Page - BA11 Revision Number - 0

Scale: 1:625 AZ11 + BA12



























ISLINGTON = For a more equal future

The Islington (Charged for Parking Places) Order (Consolidation) 2022
The Islington (Free Parking Places, Loading Places and Waiting, Loading and Stopping Restrictions) Order (Consolidation) 2022

© Crown copyright and database rights 2021. Ordnance Survey 100021551

Status: Confirmed

Effective From: 26/05/2022 Effective To: N/A

Page - BC13 Revision Number - 0

BB13 Scale: 1:625BC12 +



SCHEDULE 7 – Map-based schedule of suspended map tiles If you are having difficulty accessing or interpreting the map tiles in this schedule please contact Public Realm.





























































































## **EXPLANATORY NOTE**

(This Note is not part of the Order)

## This Order:-

- (a) consolidates the provisions of all existing permanent Orders currently having effect in designating charged-for on-street parking places on streets in the London Borough of Islington;
- (b) updates the terms and conditions for the use of charged-for on-street parking places set by those Orders, including any applicable exemptions, so as to reflect the Council's current parking policy; and
- (c) provides for the use of a 'map-based' schedule, to be read in conjunction with the consolidated Order, describing the location and type of the charged-for on-street parking places, the hours of operation of those parking places, and where applicable, permits to be granted in respect of or displayed on