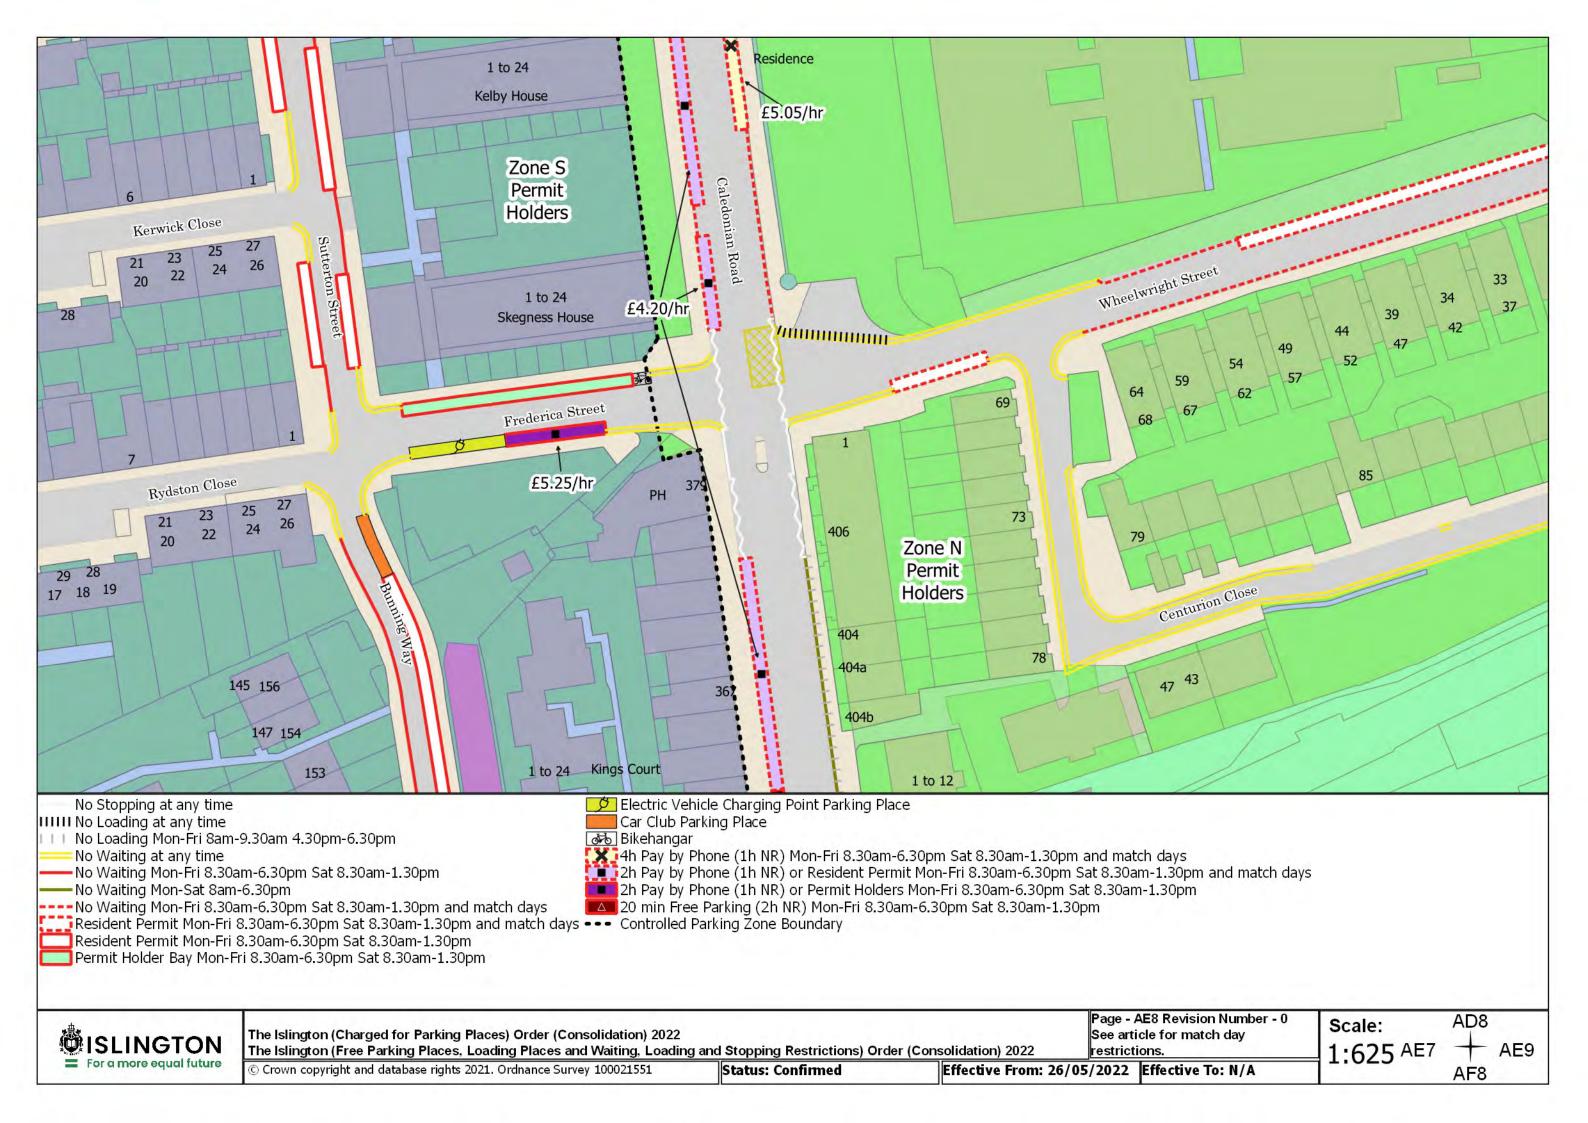

Page - AA20 Revision Number - 0 See article for match day restrictions.

Effective From: 26/05/2022 Effective To: N/A

Z20 Scale:

1:625<sup>AA19</sup>

**AB20** 

The Islington (Charged for Parking Places) Order (Consolidation) 2022 The Islington (Free Parking Places, Loading Places and Waiting, Loading and Stopping Restrictions) Order (Consolidation) 2022