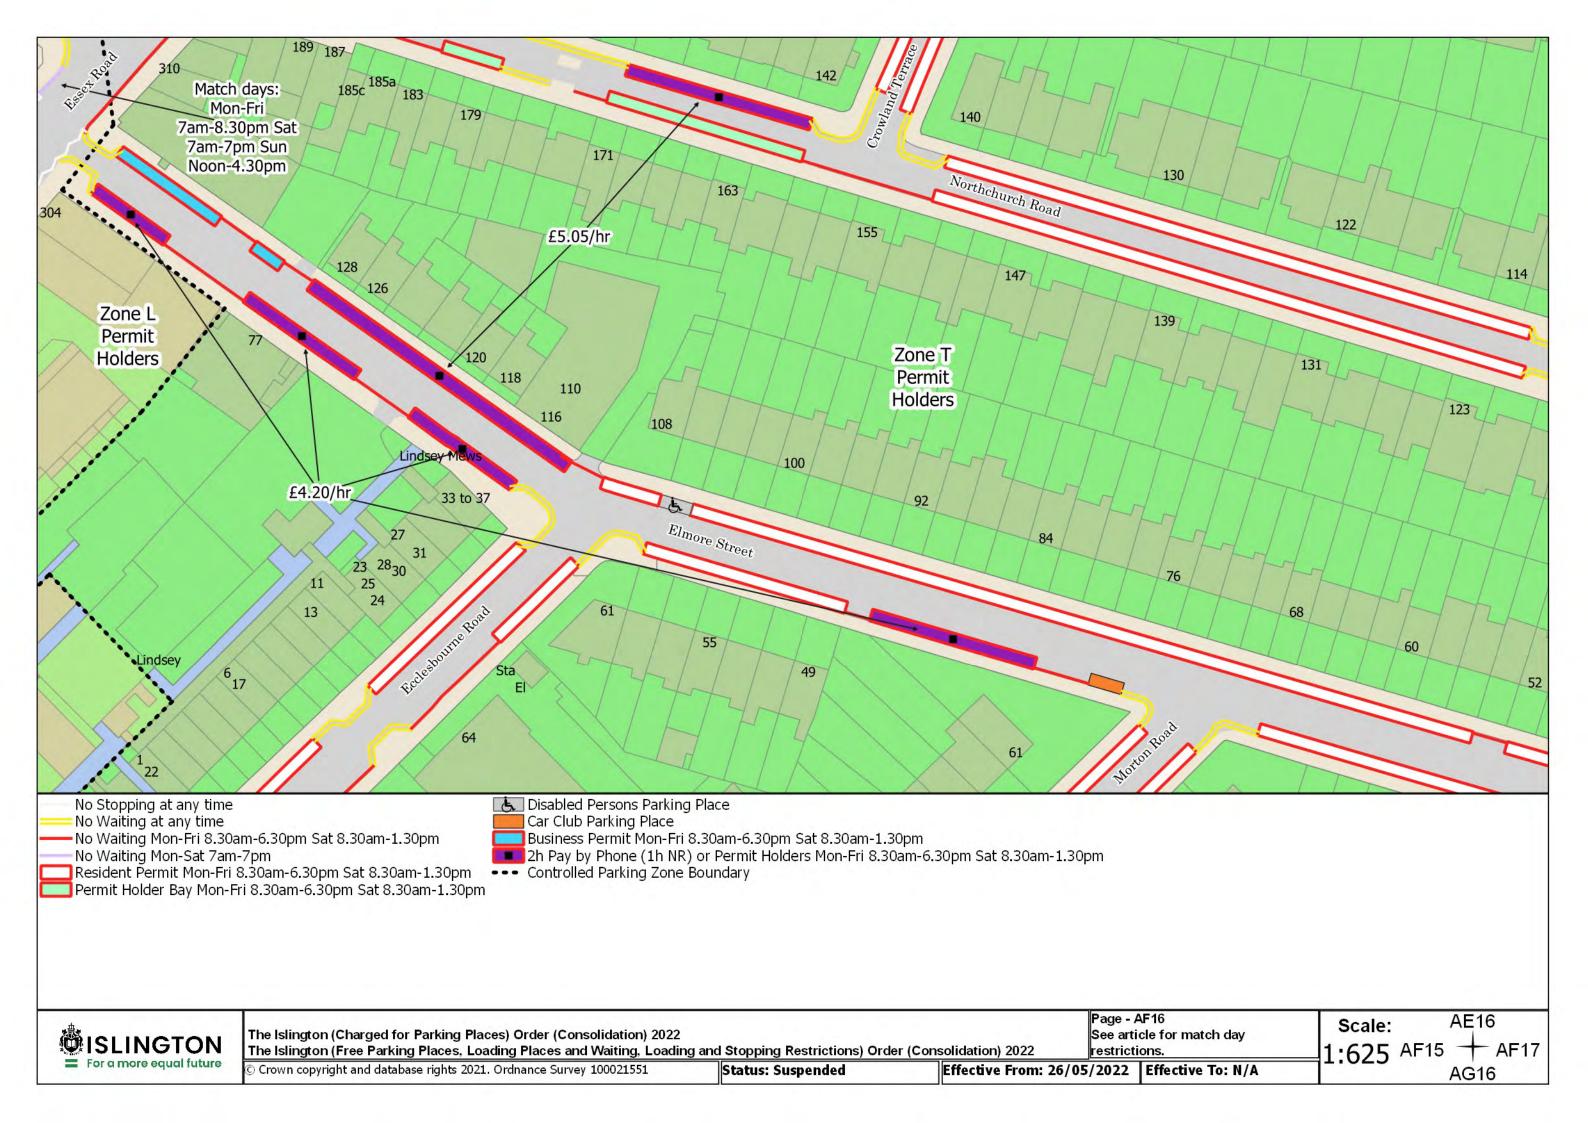

Resident Permit Mon-Fri 8.30am-6.30pm Sat 8.30am-1.30pm and match days ••• Controlled Parking Zone Boundary

Disabled Persons Parking Place

SISLINGTON For a more equal future

The Islington (Charged for Parking Places) Order (Consolidation) 2022

The Islington (Free Parking Places, Loading Places and Waiting, Loading and Stopping Restrictions) Order (Consolidation) 2022

© Crown copyright and database rights 2021. Ordnance Survey 100021551

Status: Confirmed