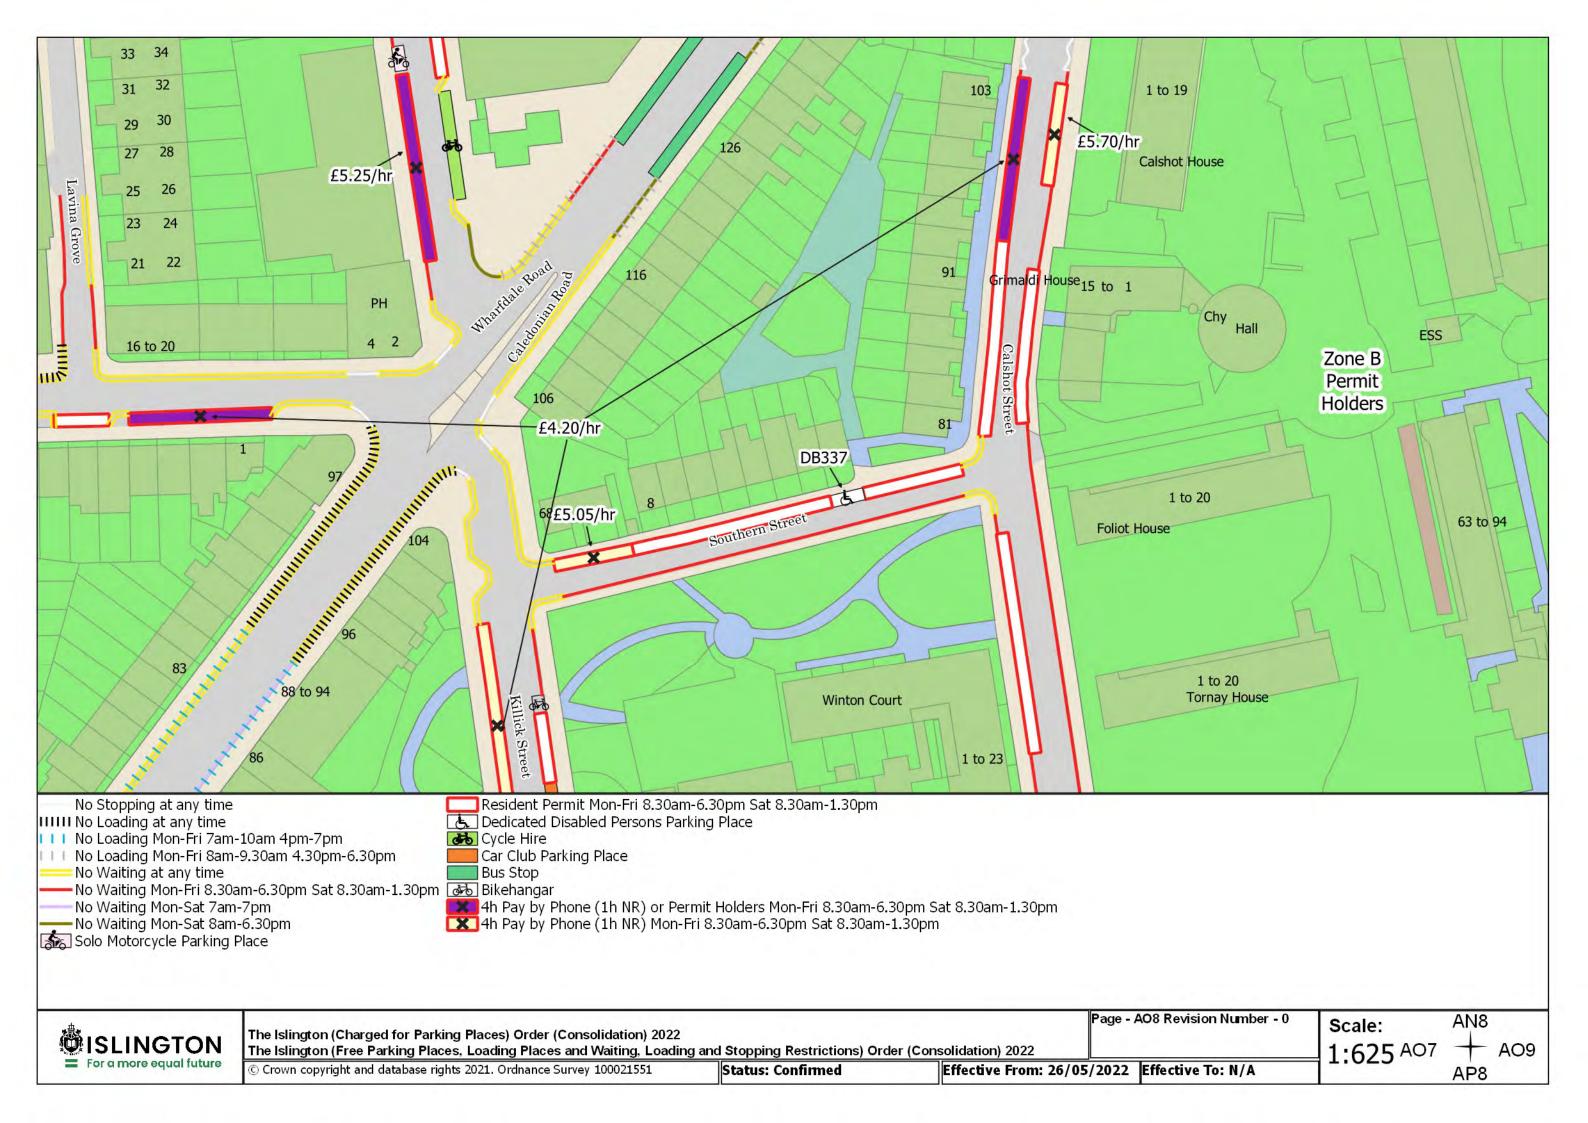

© Crown copyright and database rights 2021. Ordnance Survey 100021551

g and Stopping Restrictions) Order (Consolidation) 2022 restrictions.

Status: Confirmed Effective From: 26/05/2022 Effective To: N/A

Page - AL17 Revision Number - 0 See article for match day restrictions. Scale: AK17 1:625<sup>AL16</sup>

The Islington (Charged for Parking Places) Order (Consolidation) 2022
The Islington (Free Parking Places, Loading Places and Waiting, Loading and Stopping Restrictions) Order (Consolidation) 2022