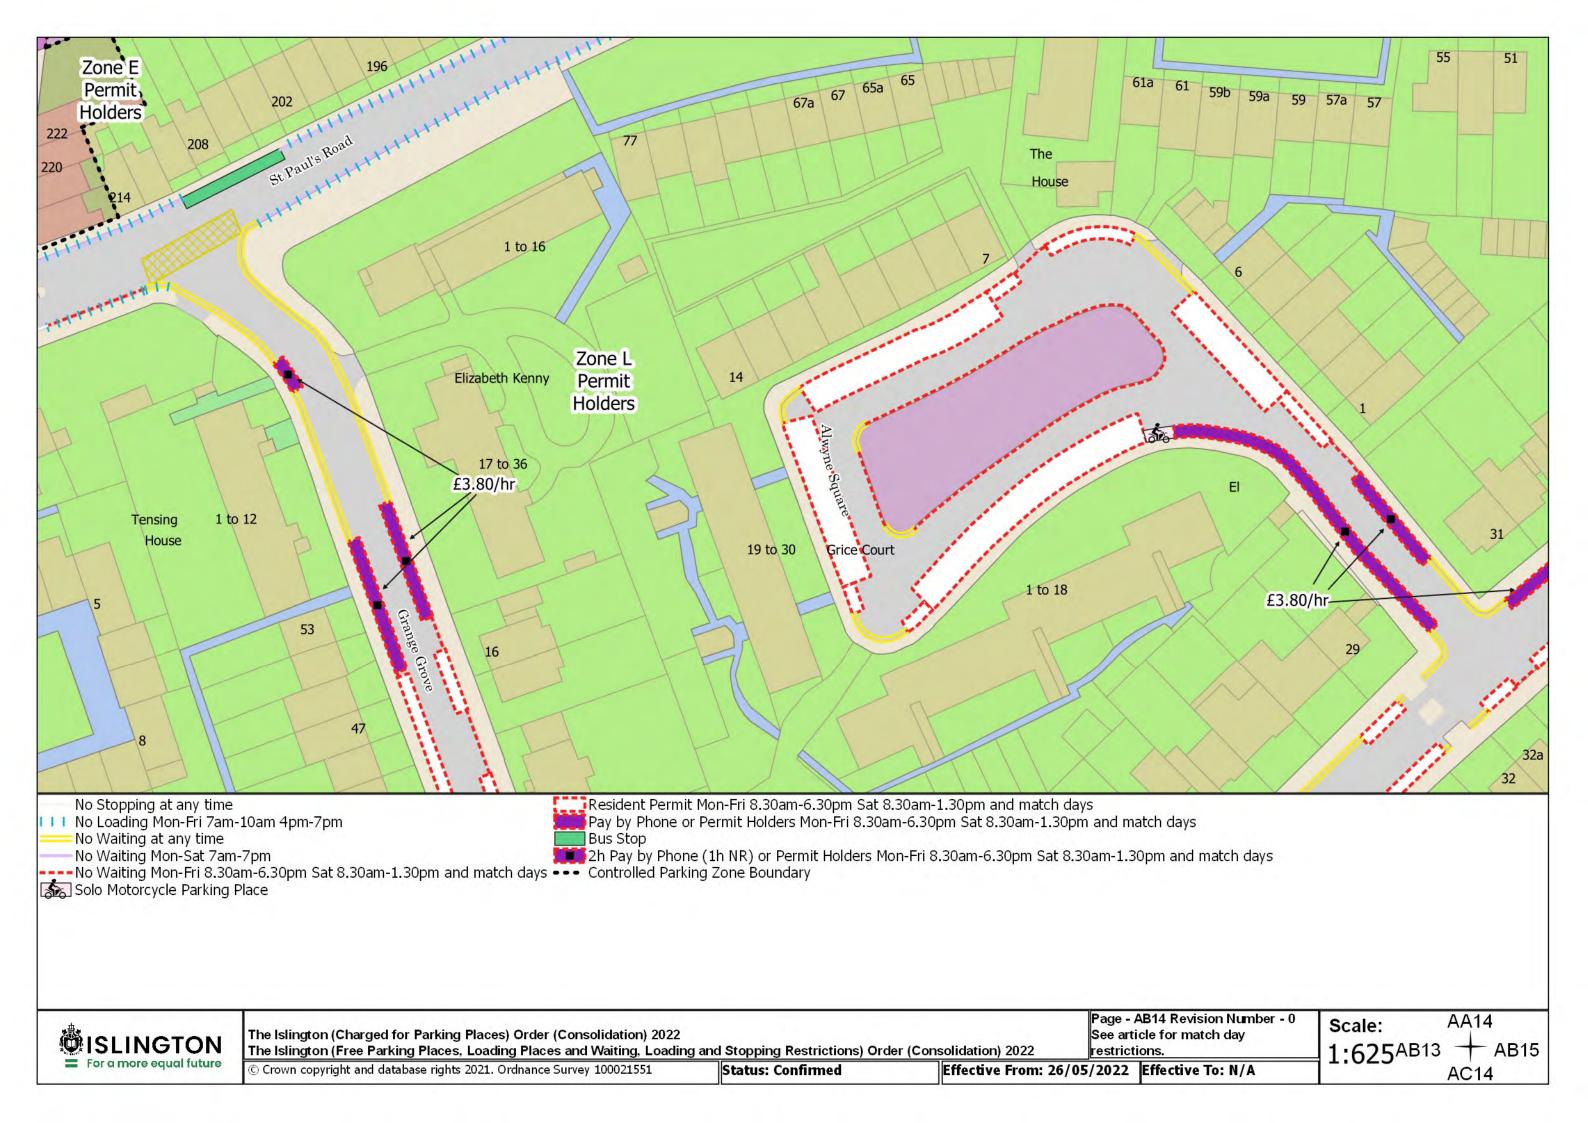

Resident Permit Mon-Fri 8.30am-6.30pm Sat 8.30am-1.30pm and match days ••• Controlled Parking Zone Boundary

Disabled Persons Parking Place

SISLINGTON For a more equal future

The Islington (Charged for Parking Places) Order (Consolidation) 2022

The Islington (Free Parking Places, Loading Places and Waiting, Loading and Stopping Restrictions) Order (Consolidation) 2022

© Crown copyright and database rights 2021. Ordnance Survey 100021551

Status: Confirmed

Page - AA20 Revision Number - 0 See article for match day restrictions.

Effective From: 26/05/2022 Effective To: N/A

Z20 Scale:

1:625<sup>AA19</sup>

**AB20** 

The Islington (Charged for Parking Places) Order (Consolidation) 2022 The Islington (Free Parking Places, Loading Places and Waiting, Loading and Stopping Restrictions) Order (Consolidation) 2022