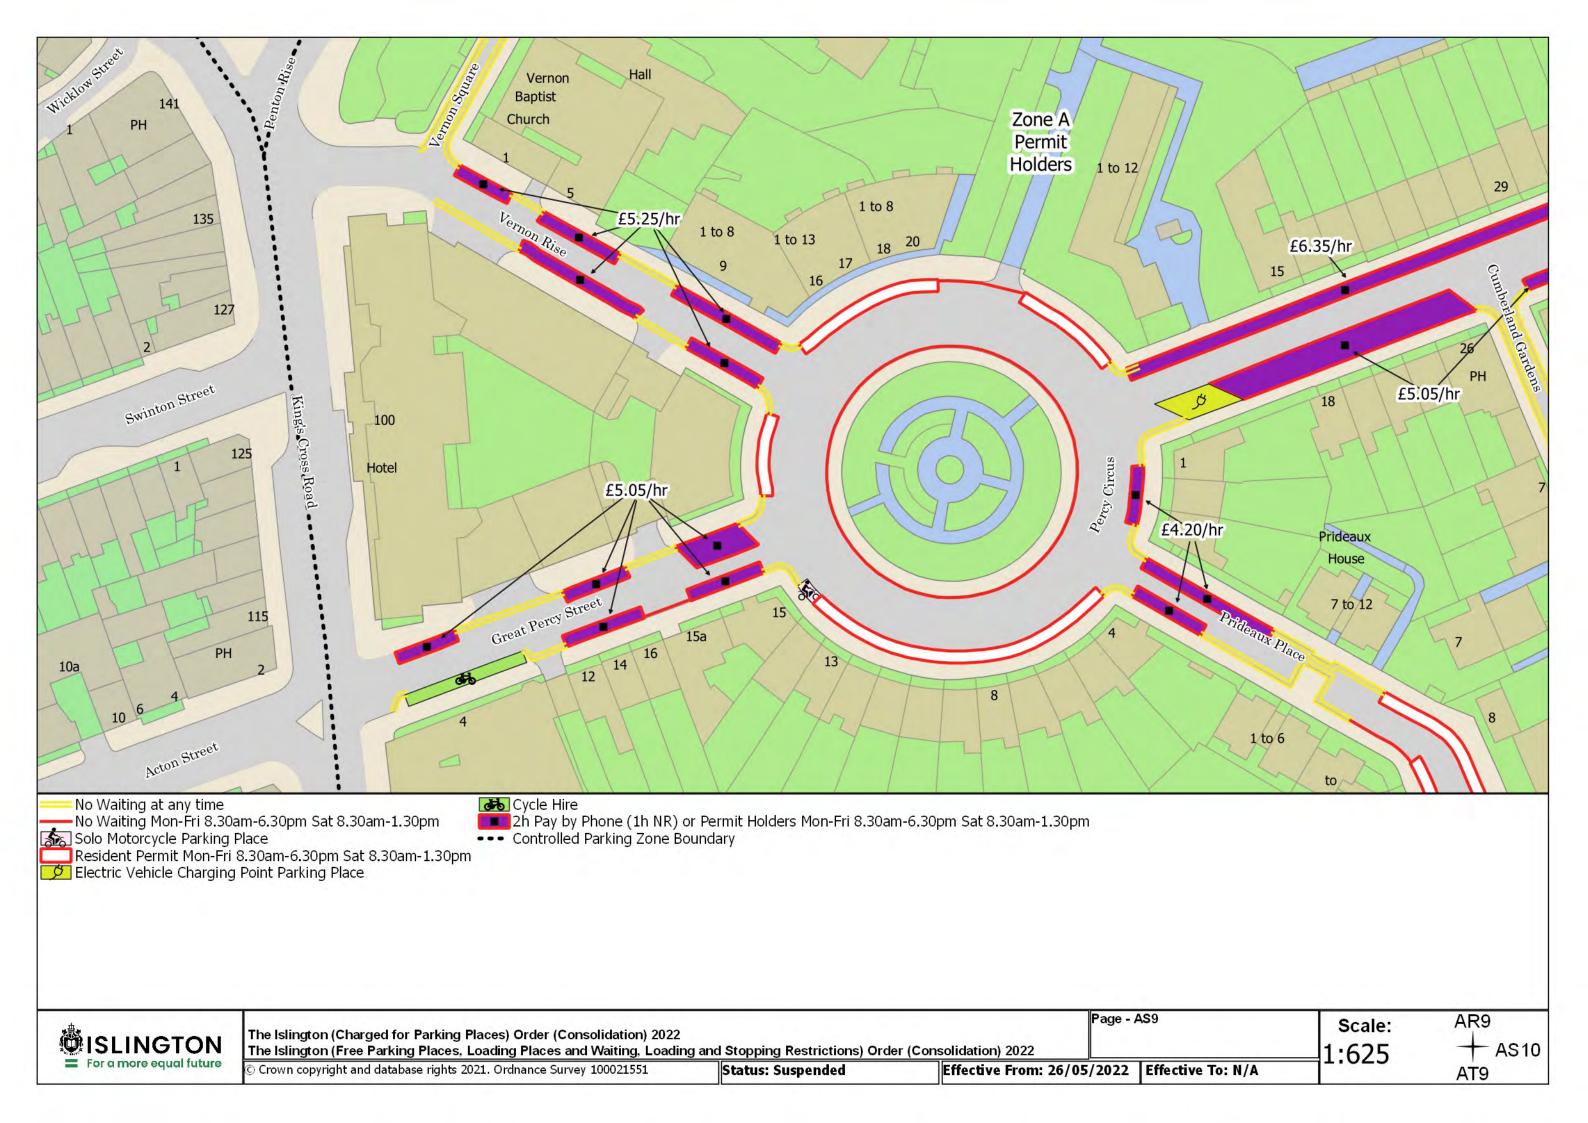

e From: 26/05/2022 Effective To: N/A

Page - BA11 Revision Number - 0

Scale: 1:625 AZ11 + BA12



























ISLINGTON = For a more equal future

The Islington (Charged for Parking Places) Order (Consolidation) 2022
The Islington (Free Parking Places, Loading Places and Waiting, Loading and Stopping Restrictions) Order (Consolidation) 2022

© Crown copyright and database rights 2021. Ordnance Survey 100021551

Status: Confirmed

Effective From: 26/05/2022 Effective To: N/A

Page - BC13 Revision Number - 0

BB13 Scale: 1:625BC12 +



SCHEDULE 7 – Map-based schedule of suspended map tiles If you are having difficulty accessing or interpreting the map tiles in this schedule please contact Public Realm.





























































































## **EXPLANATORY NOTE**

(This Note is not part of the Order)

## This Order:-

- (a) consolidates the provisions of all existing permanent Orders currently having effect in designating charged-for on-street parking places on streets in the London Borough of Islington;
- (b) updates the terms and conditions for the use of charged-for on-street parking places set by those Orders, including any applicable exemptions, so as to reflect the Council's current parking policy; and
- (c) provides for the use of a 'map-based' schedule, to be read in conjunction with the consolidated Order, describing the location and type of the charged-for on-street parking places, the hours of operation of those parking places, and where applicable, permits to be granted in respect of or displayed