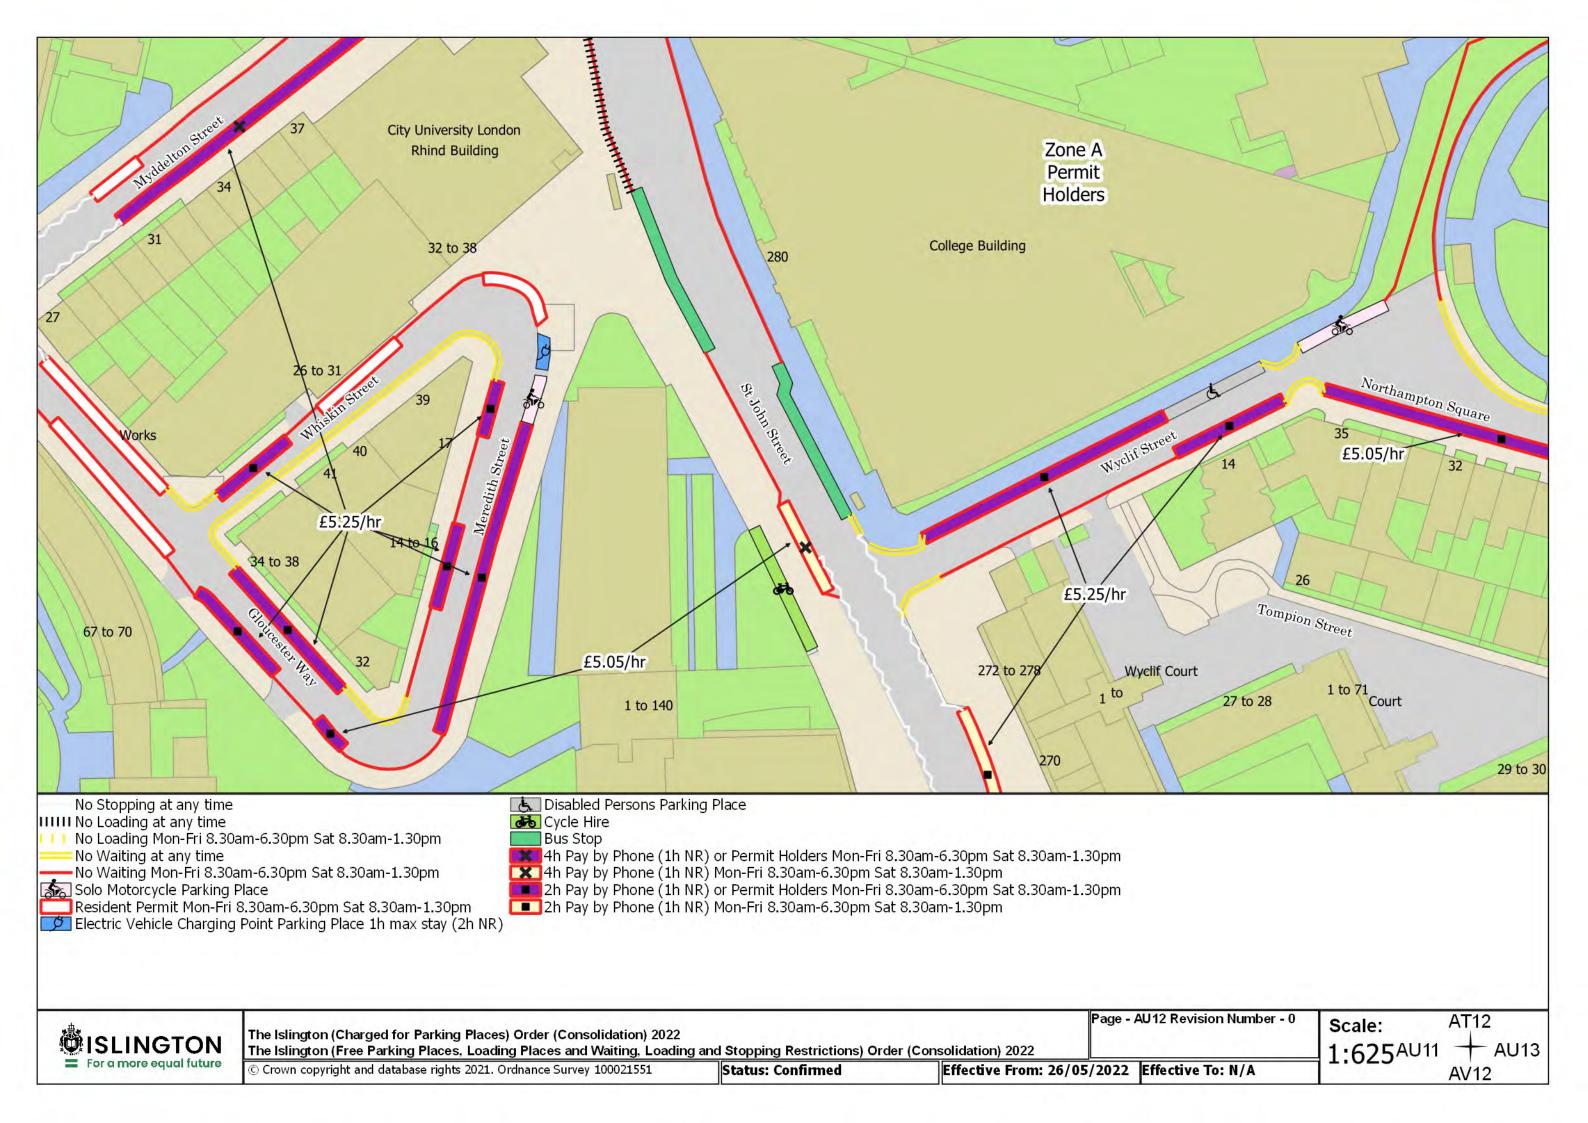

© Crown copyright and database rights 2021. Ordnance Survey 100021551

g and Stopping Restrictions) Order (Consolidation) 2022 restrictions.

Status: Confirmed Effective From: 26/05/2022 Effective To: N/A

Page - AL17 Revision Number - 0 See article for match day restrictions. Scale: AK17 1:625<sup>AL16</sup>

The Islington (Charged for Parking Places) Order (Consolidation) 2022
The Islington (Free Parking Places, Loading Places and Waiting, Loading and Stopping Restrictions) Order (Consolidation) 2022