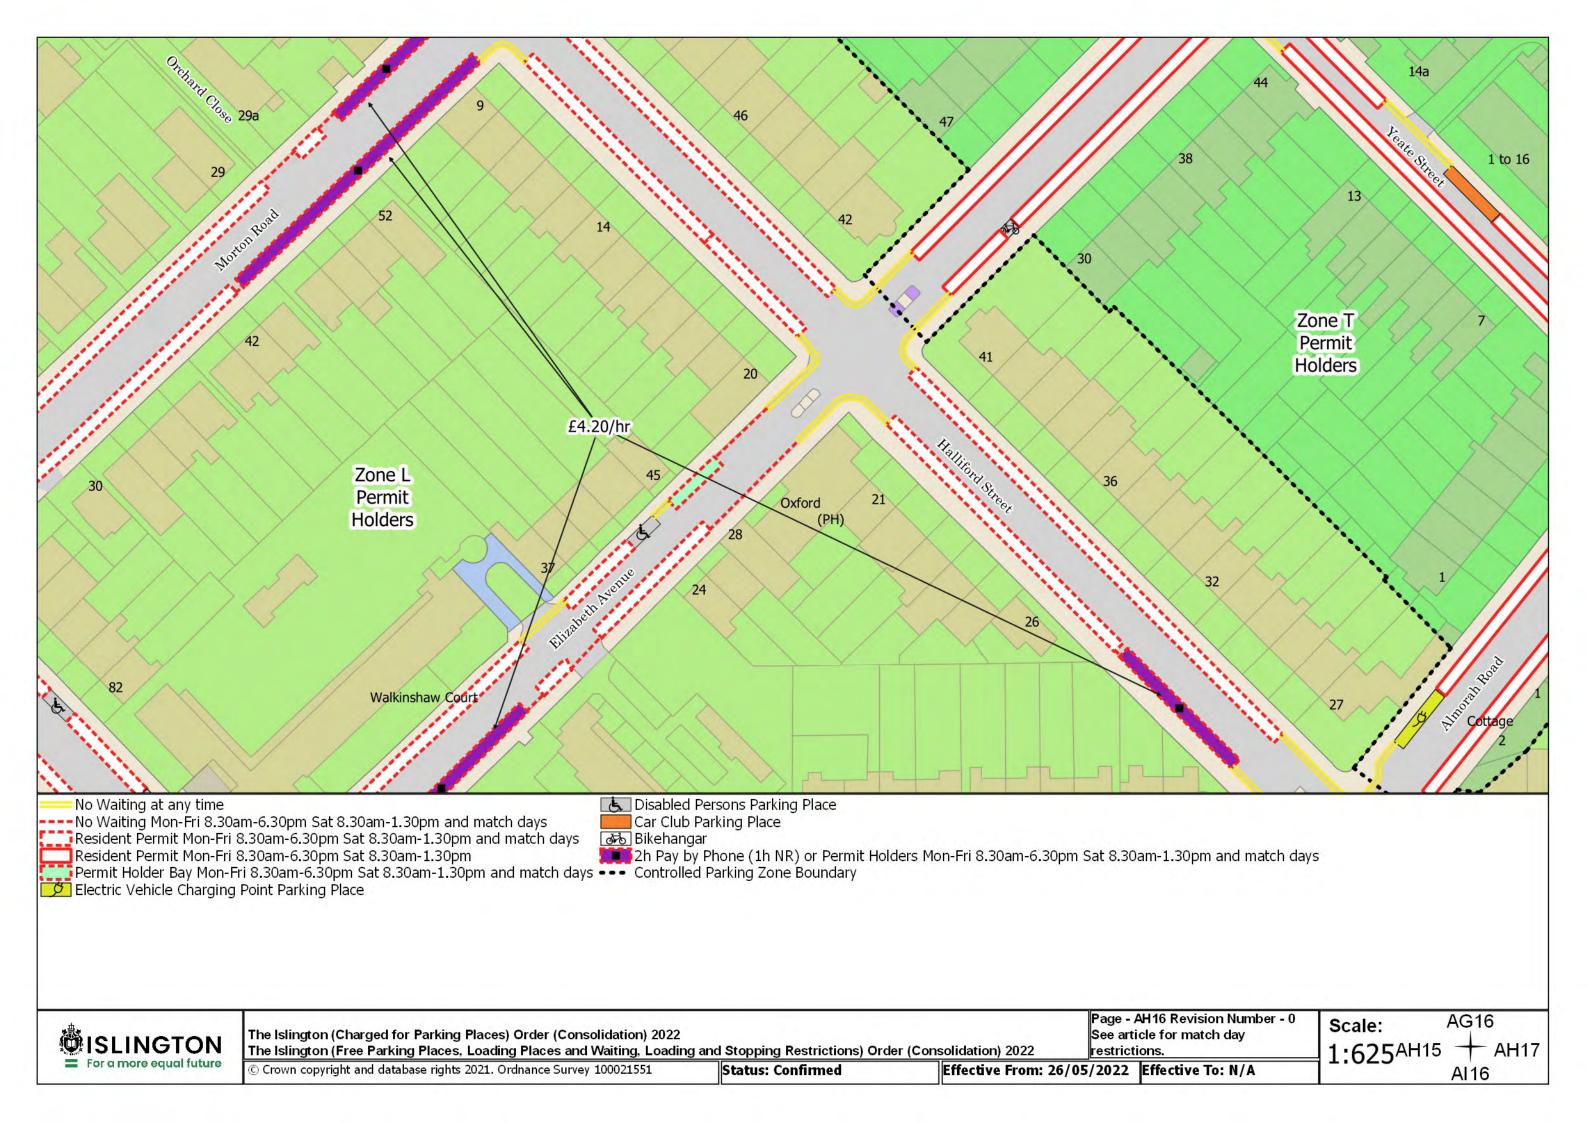

Resident Permit Mon-Fri 8.30am-6.30pm Sat 8.30am-1.30pm and match days ••• Controlled Parking Zone Boundary

Disabled Persons Parking Place

SISLINGTON For a more equal future

The Islington (Charged for Parking Places) Order (Consolidation) 2022

The Islington (Free Parking Places, Loading Places and Waiting, Loading and Stopping Restrictions) Order (Consolidation) 2022

© Crown copyright and database rights 2021. Ordnance Survey 100021551

Status: Confirmed

Page - AA20 Revision Number - 0 See article for match day restrictions.

Effective From: 26/05/2022 Effective To: N/A

Z20 Scale:

1:625<sup>AA19</sup>

**AB20** 

The Islington (Charged for Parking Places) Order (Consolidation) 2022 The Islington (Free Parking Places, Loading Places and Waiting, Loading and Stopping Restrictions) Order (Consolidation) 2022