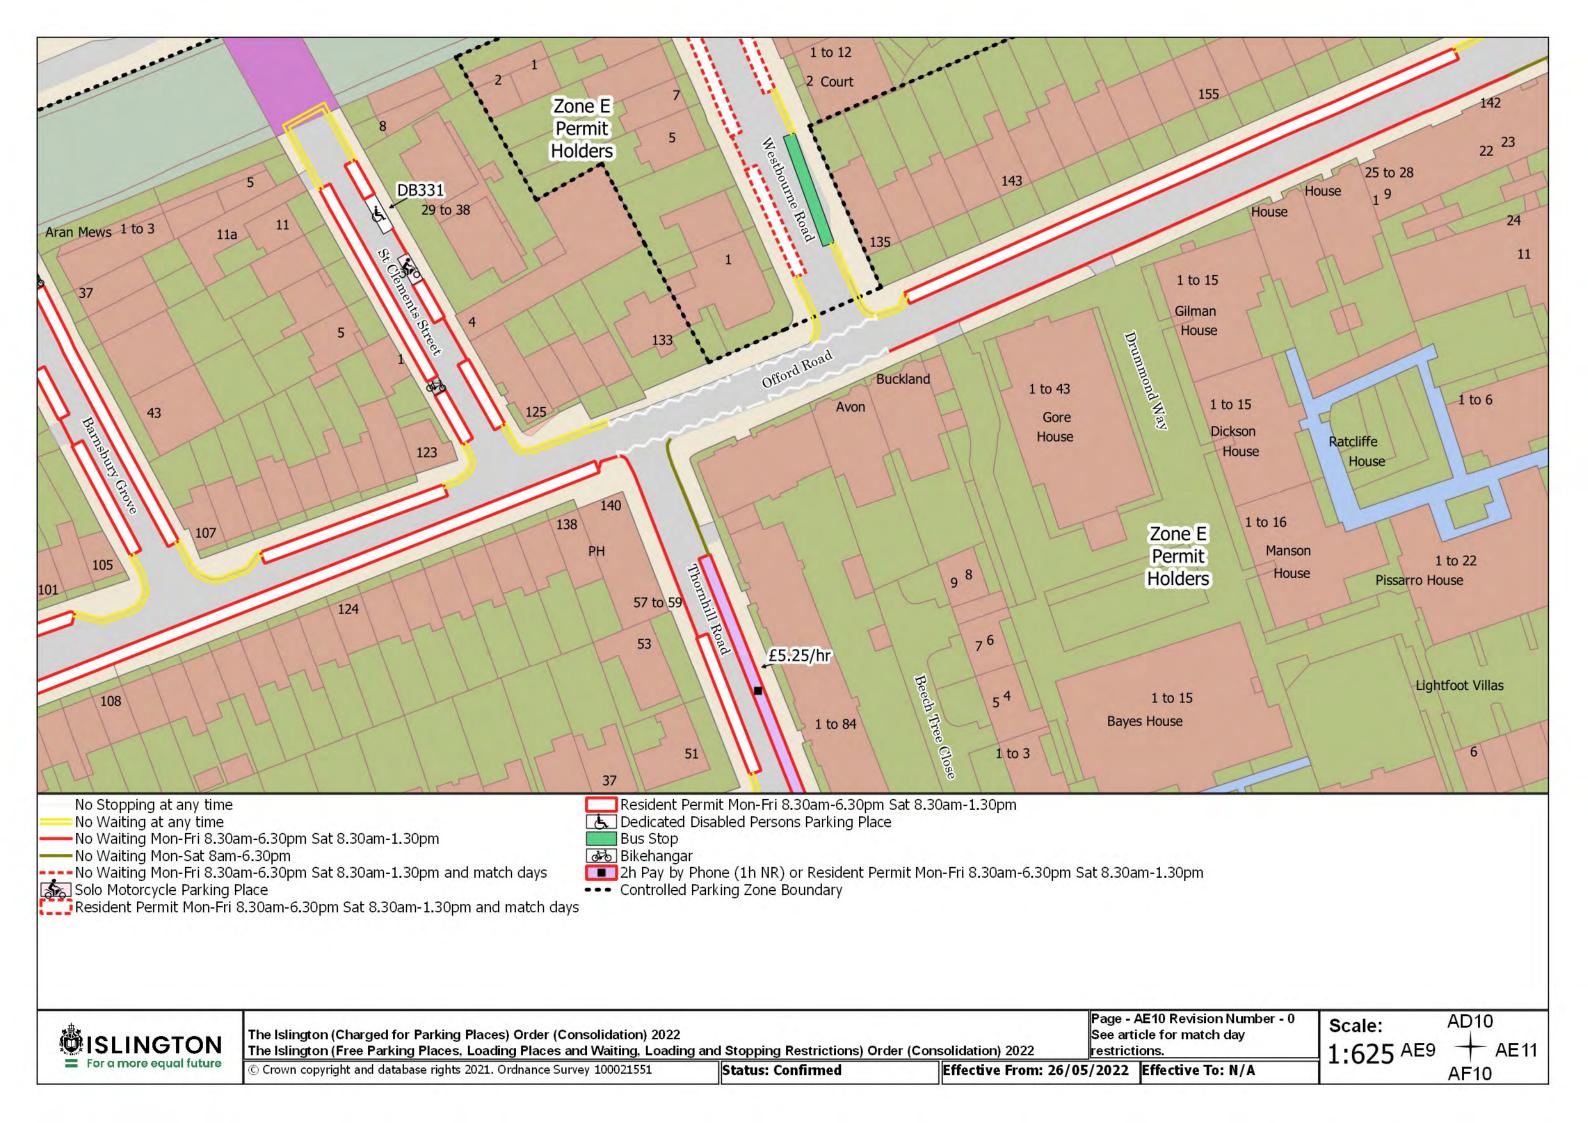

© Crown copyright and database rights 2021. Ordnance Survey 100021551

Status: Confirmed

Effective From: 26/05/2022 Effective To: N/A

Page - AD5 Revision Number - 0

Scale: 1:625

AC5 + AD6 AE5

The Islington (Charged for Parking Places) Order (Consolidation) 2022
The Islington (Free Parking Places, Loading Places and Waiting, Loading and Stopping Restrictions) Order (Consolidation) 2022