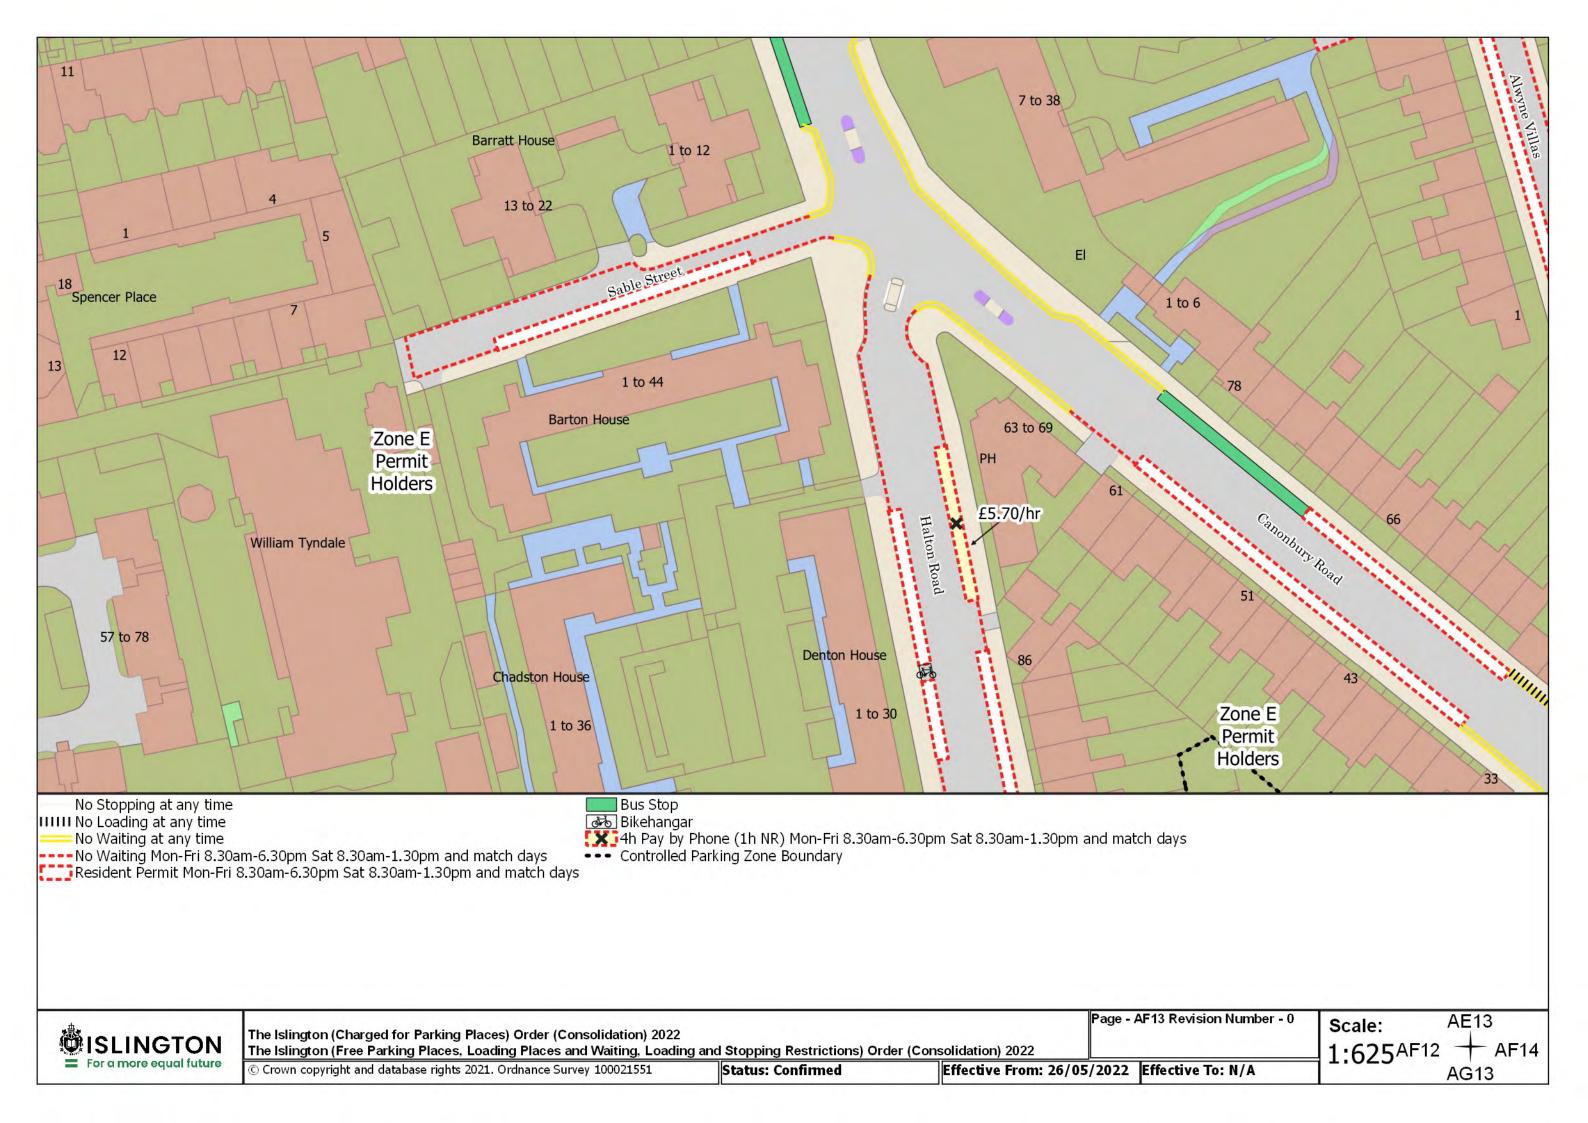

Resident Permit Mon-Fri 8.30am-6.30pm Sat 8.30am-1.30pm and match days ••• Controlled Parking Zone Boundary

Disabled Persons Parking Place

SISLINGTON For a more equal future

The Islington (Charged for Parking Places) Order (Consolidation) 2022

The Islington (Free Parking Places, Loading Places and Waiting, Loading and Stopping Restrictions) Order (Consolidation) 2022

© Crown copyright and database rights 2021. Ordnance Survey 100021551

Status: Confirmed