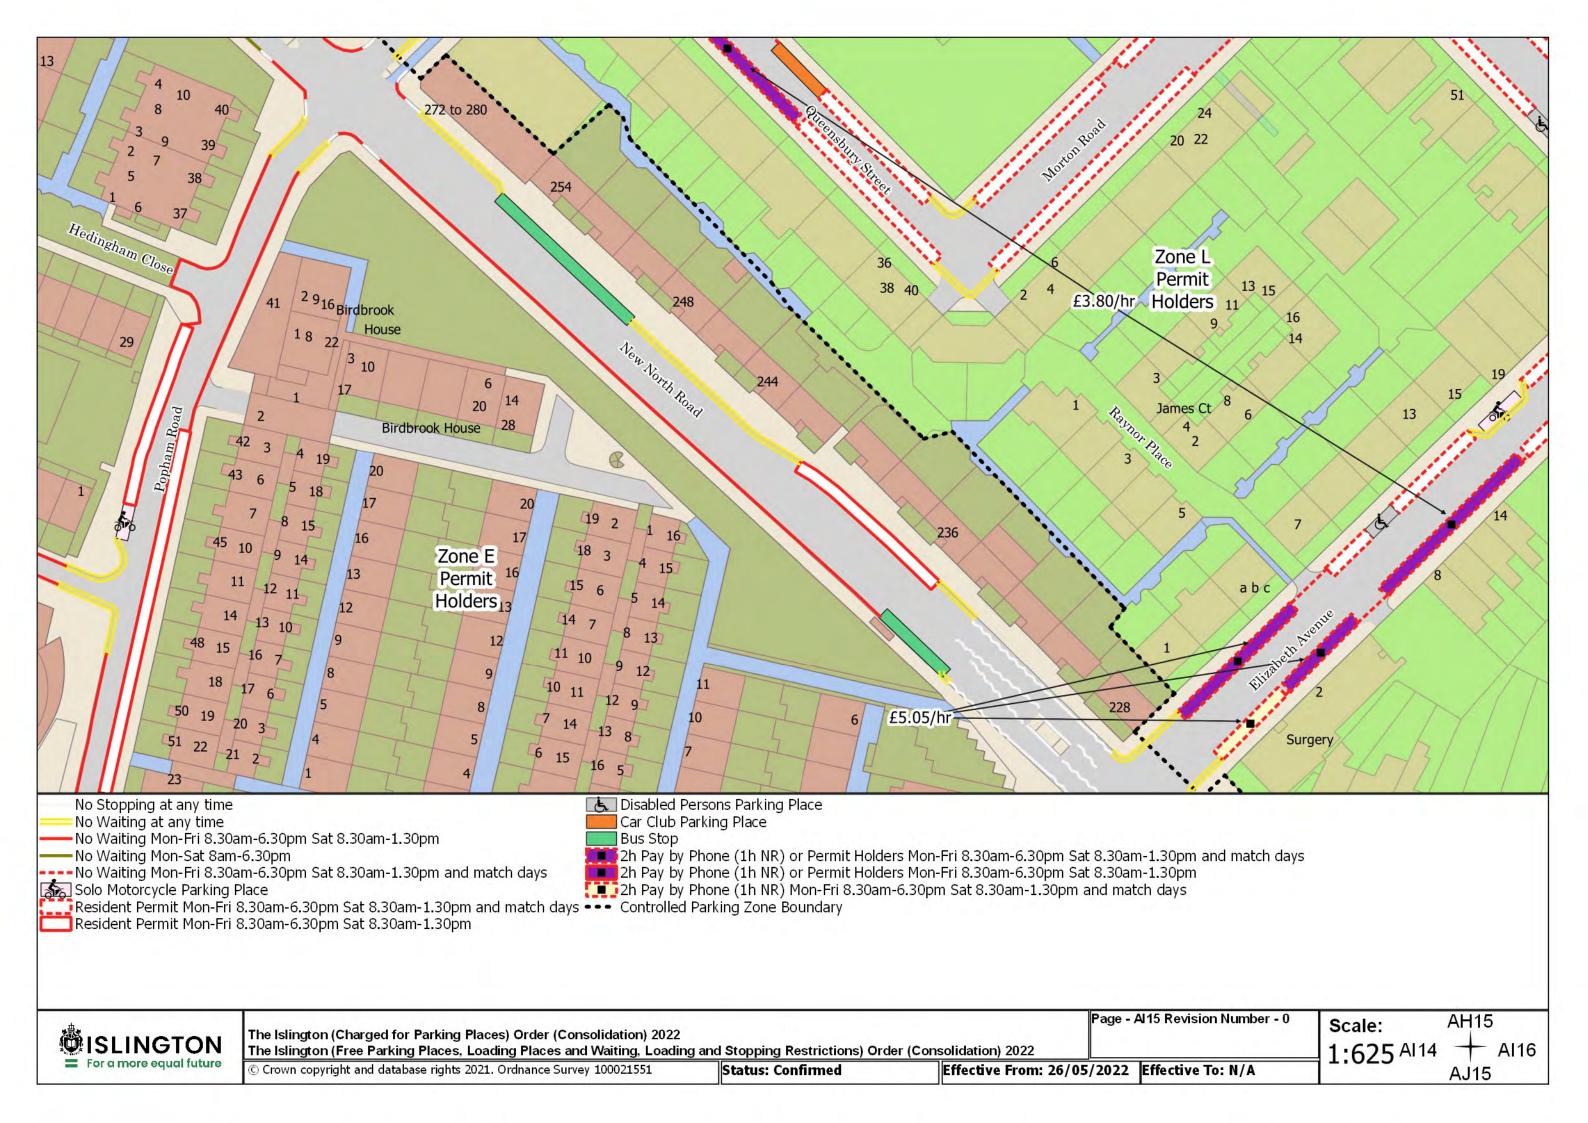

Resident Permit Mon-Fri 8.30am-6.30pm Sat 8.30am-1.30pm and match days ••• Controlled Parking Zone Boundary

Disabled Persons Parking Place

SISLINGTON For a more equal future

The Islington (Charged for Parking Places) Order (Consolidation) 2022

The Islington (Free Parking Places, Loading Places and Waiting, Loading and Stopping Restrictions) Order (Consolidation) 2022

© Crown copyright and database rights 2021. Ordnance Survey 100021551

Status: Confirmed

© Crown copyright and database rights 2021. Ordnance Survey 100021551

Status: Confirmed

Effective From: 26/05/2022 Effective To: N/A

Page - AD5 Revision Number - 0

Scale: 1:625

AC5 + AD6 AE5

The Islington (Charged for Parking Places) Order (Consolidation) 2022
The Islington (Free Parking Places, Loading Places and Waiting, Loading and Stopping Restrictions) Order (Consolidation) 2022