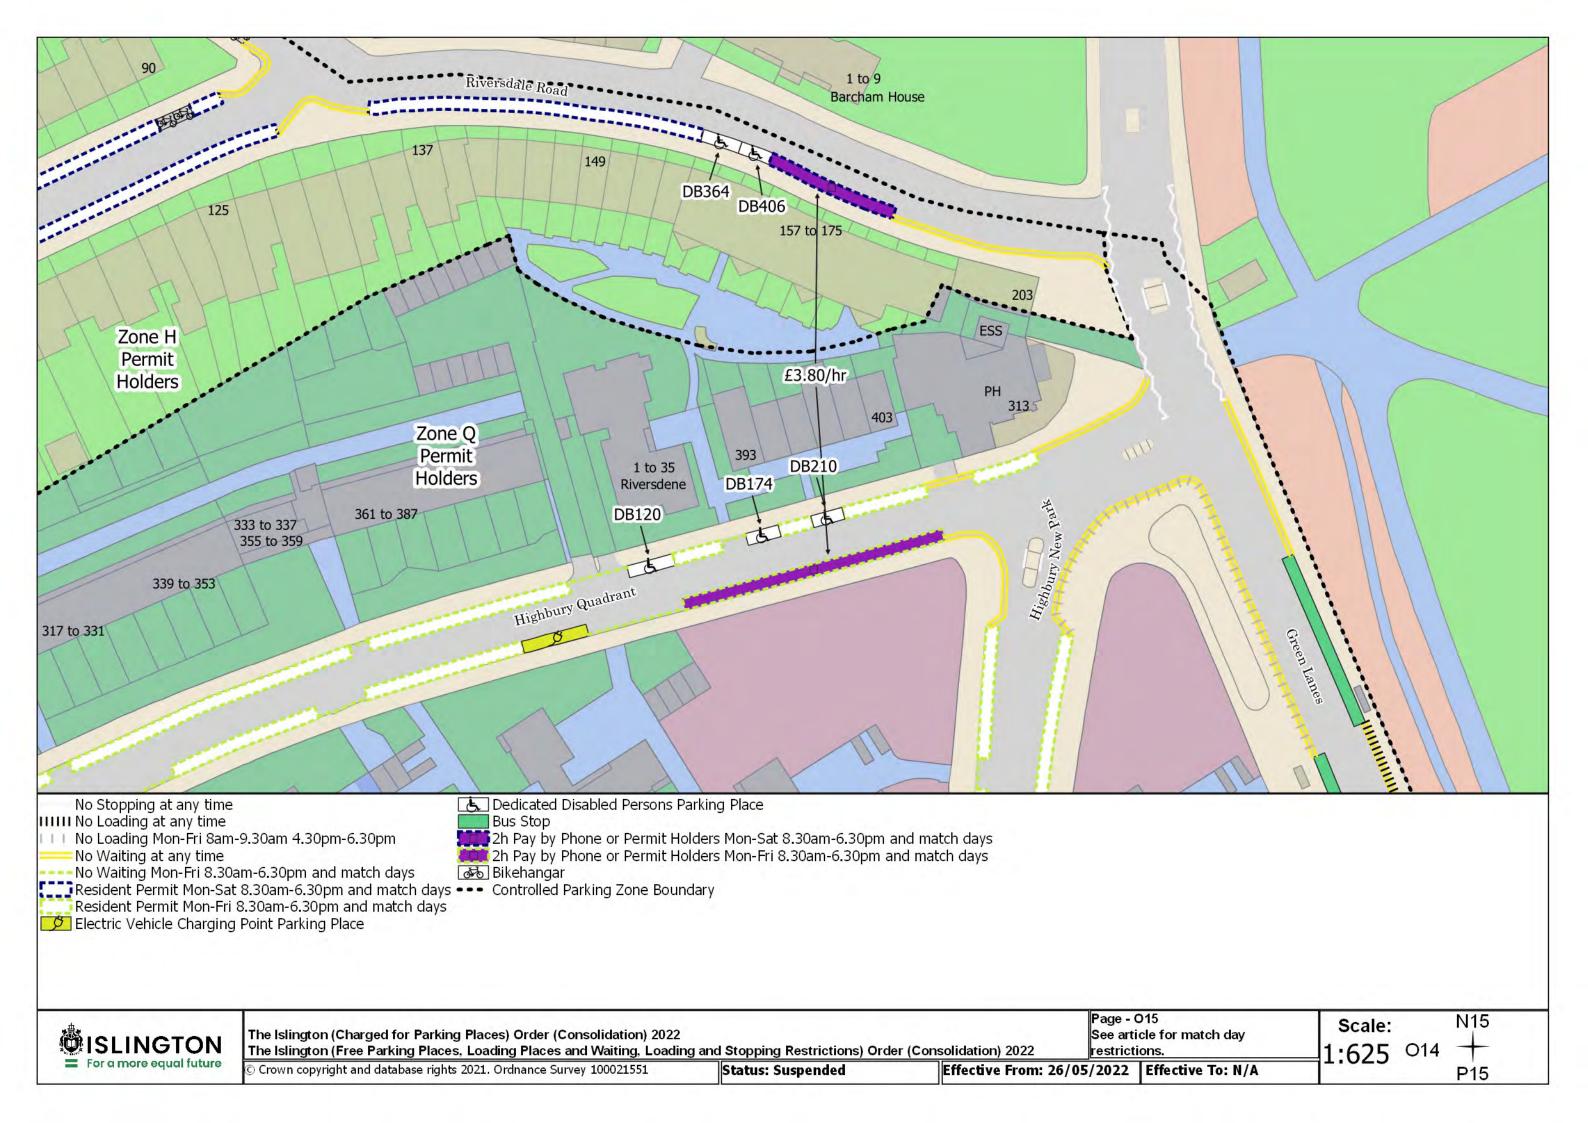

se rights 2021. Ordnance Survey 100021551

Status: Confirmed

Effective From: 26/05/2022 Effective To: N/A

Page - BA11 Revision Number - 0

Scale: 1:625 AZ11 + BA12



























ISLINGTON = For a more equal future

The Islington (Charged for Parking Places) Order (Consolidation) 2022
The Islington (Free Parking Places, Loading Places and Waiting, Loading and Stopping Restrictions) Order (Consolidation) 2022

© Crown copyright and database rights 2021. Ordnance Survey 100021551

Status: Confirmed

Effective From: 26/05/2022 Effective To: N/A

Page - BC13 Revision Number - 0

BB13 Scale: 1:625BC12 +



SCHEDULE 7 – Map-based schedule of suspended map tiles If you are having difficulty accessing or interpreting the map tiles in this schedule please contact Public Realm.





























































































## **EXPLANATORY NOTE**

(This Note is not part of the Order)

## This Order:-

- (a) consolidates the provisions of all existing permanent Orders currently having effect in designating charged-for on-street parking places on streets in the London Borough of Islington;
- (b) updates the terms and conditions for the use of charged-for on-street parking places set by those Orders, including any applicable exemptions, so as to reflect the Council's current parking policy; and
- (c) provides for the use of a 'map-based' schedule, to be read in conjunction with the consolidated Order, describing the location and type of the charged-for on-street parking places, the hours of operation of those parking places, a