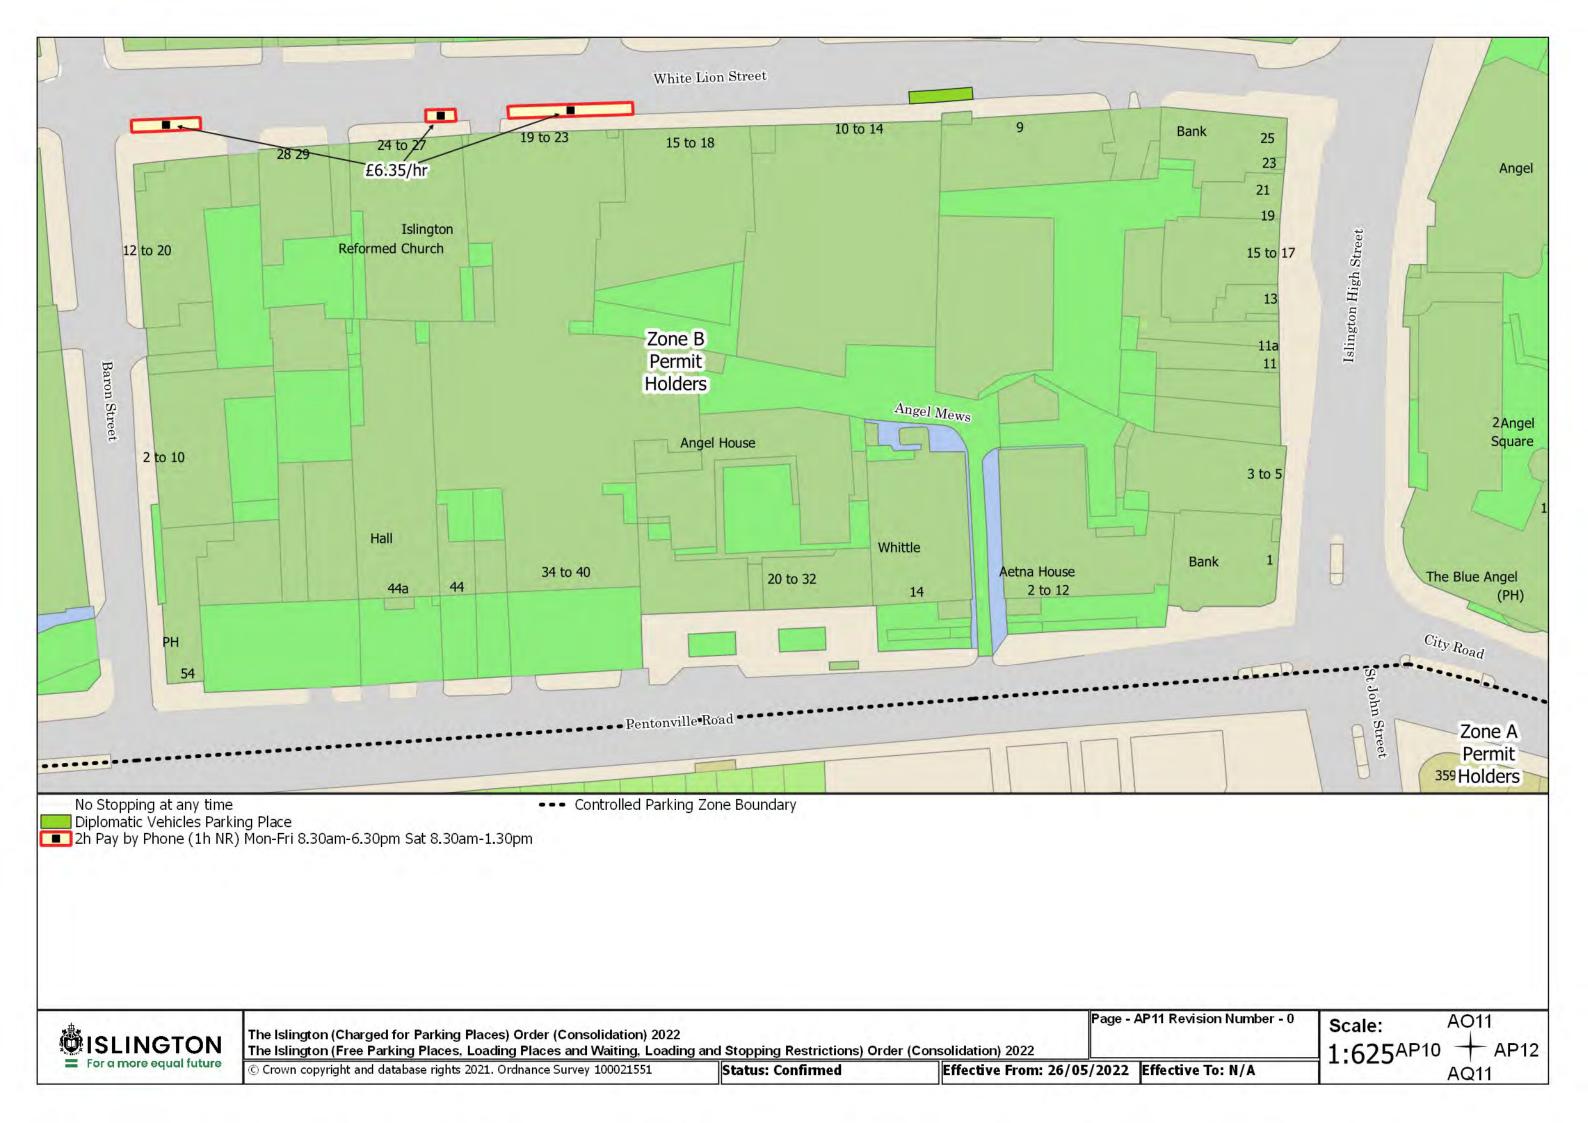

opyright and database rights 2021. Ordnance Survey 100021551

Status: Confirmed

Effective From: 26/05/2022 Effective To: N/A

Page - AK6 Revision Number - 0

Scale: 1:625 AJ6 + AK7















































The Islington (Charged for Parking Places) Order (Consolidation) 2022 The Islington (Free Parking Places, Loading Places and Waiting, Loading and Stopping Restrictions) Order (Consolidation) 2022

© Crown copyright and database rights 2021. Ordnance Survey 100021551

g and Stopping Restrictions) Order (Consolidation) 2022 restrictions.

Status: Confirmed Effective From: 26/05/2022 Effective To: N/A

Page - AL17 Revision Number - 0 See article for match day restrictions. Scale: AK17 1:625<sup>AL16</sup>













































































































































The Islington (Charged for Parking Places) Order (Consolidation) 2022
The Islington (Free Parking Places, Loading Places and Waiting, Loading and Stopping Restrictions) Order (Consolidation) 2022

© Crown copyright and database rights 2021. Ordnance Survey 100021551

Status: Confirmed

Effective From: 26/05/2022 Effective To: N/A

Page - AT17 Revision Number - 0

Scale:

1:625<sup>AT16</sup> + AU17





















































































































The Islington (Charged for Parking Places) Order (Consolidation) 2022 The Islington (Free Parking Places, Loading Places and Waiting, Loading and Stopping Restrictions) Order (Consolidation) 2022

© Crow