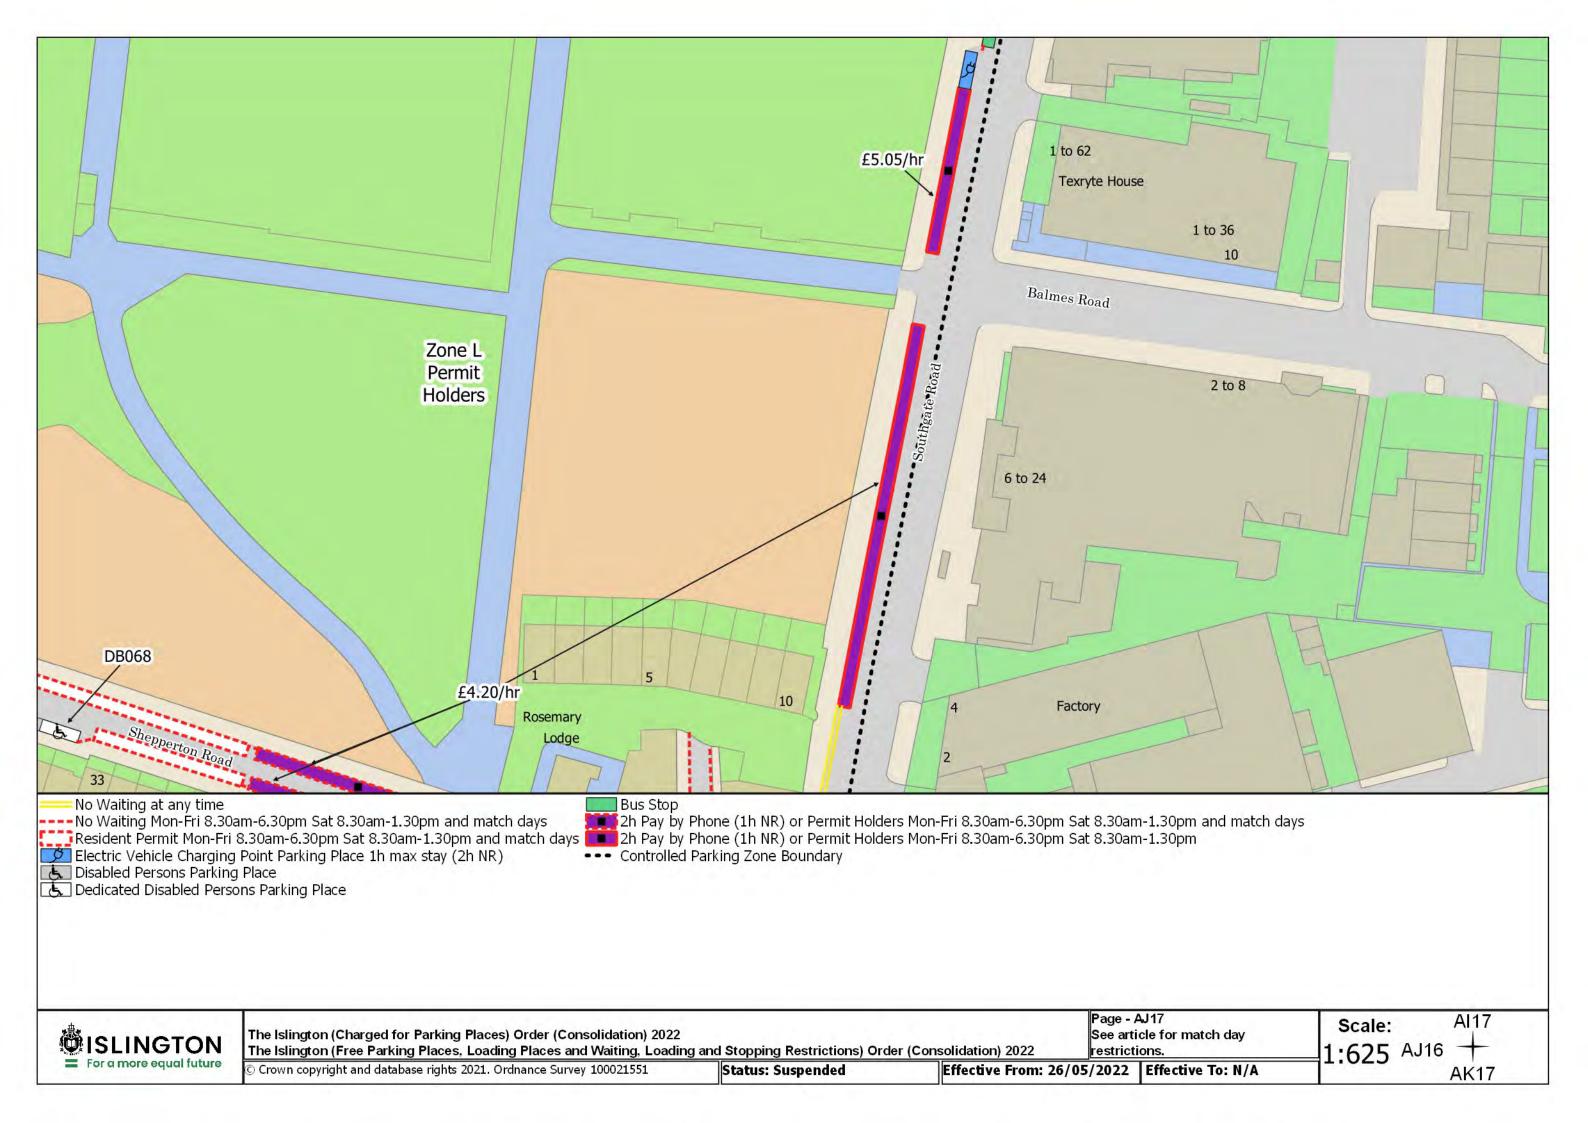

Page - AL17 Revision Number - 0 See article for match day restrictions. Scale: AK17 1:625<sup>AL16</sup>

The Islington (Charged for Parking Places) Order (Consolidation) 2022
The Islington (Free Parking Places, Loading Places and Waiting, Loading and Stopping Restrictions) Order (Consolidation) 2022