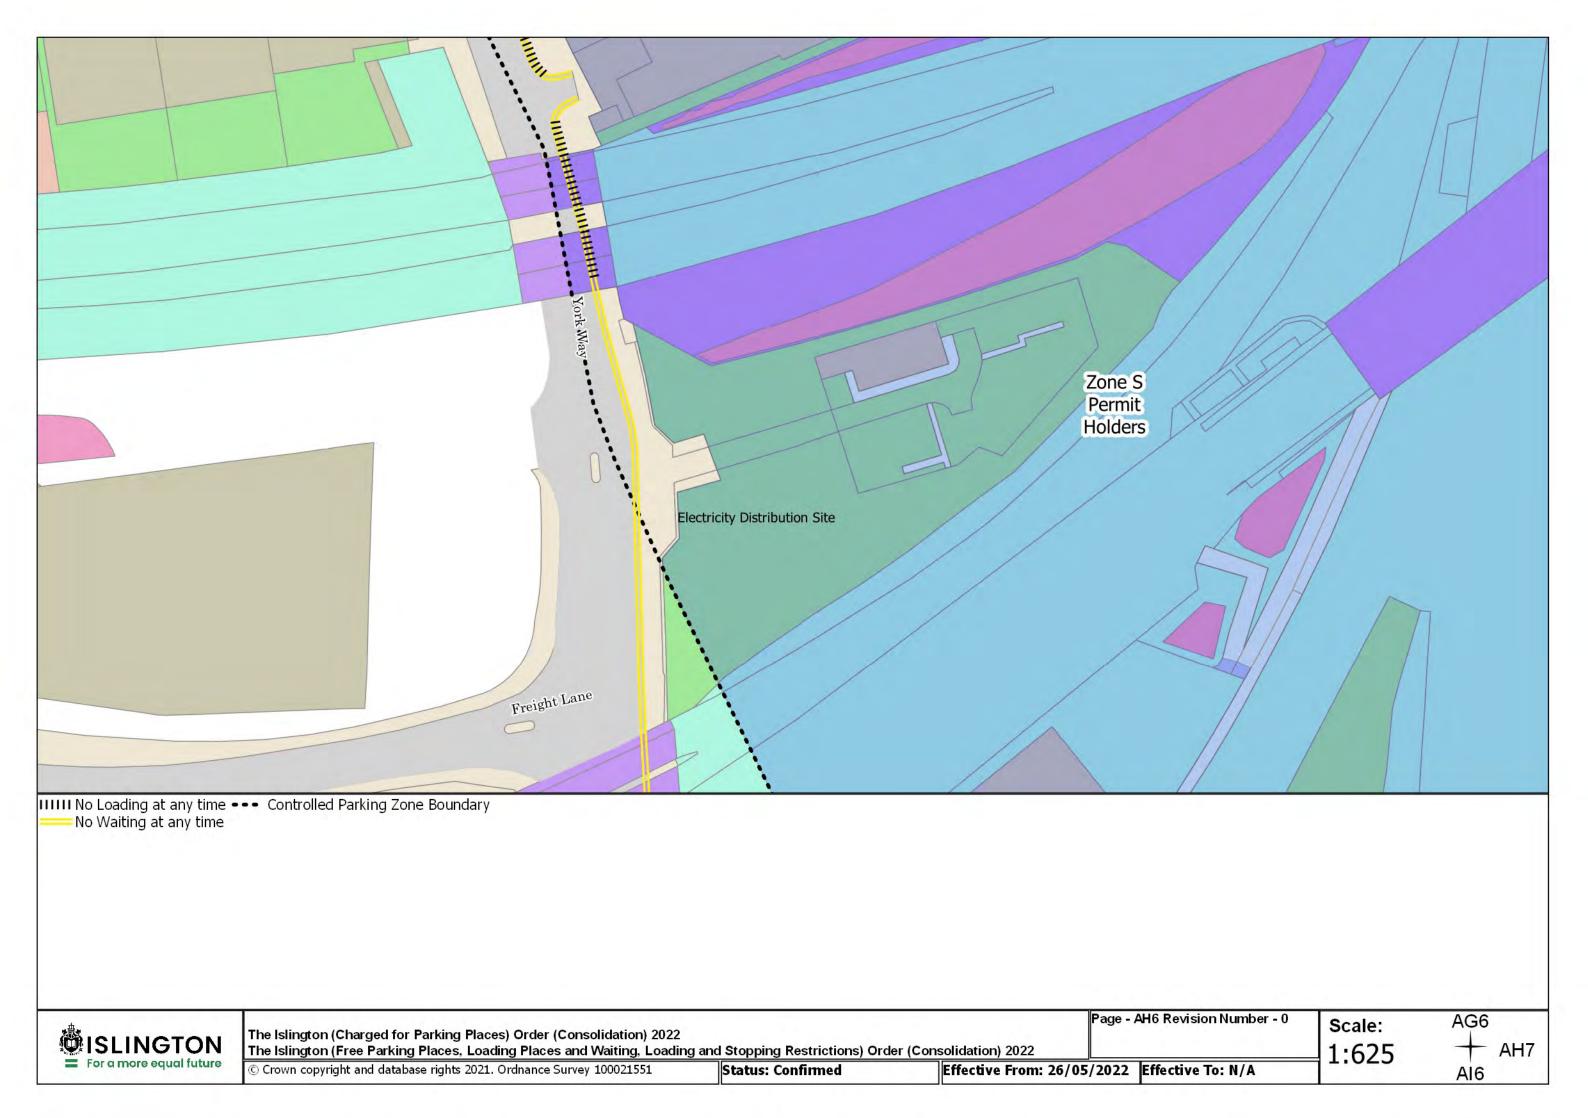

Status: Confirmed

Effective From: 26/05/2022 Effective To: N/A

Page - BC13 Revision Number - 0

BB13 Scale: 1:625BC12 +

SCHEDULE 7 – Map-based schedule of suspended map tiles If you are having difficulty accessing or interpreting the map tiles in this schedule please contact Public Realm.