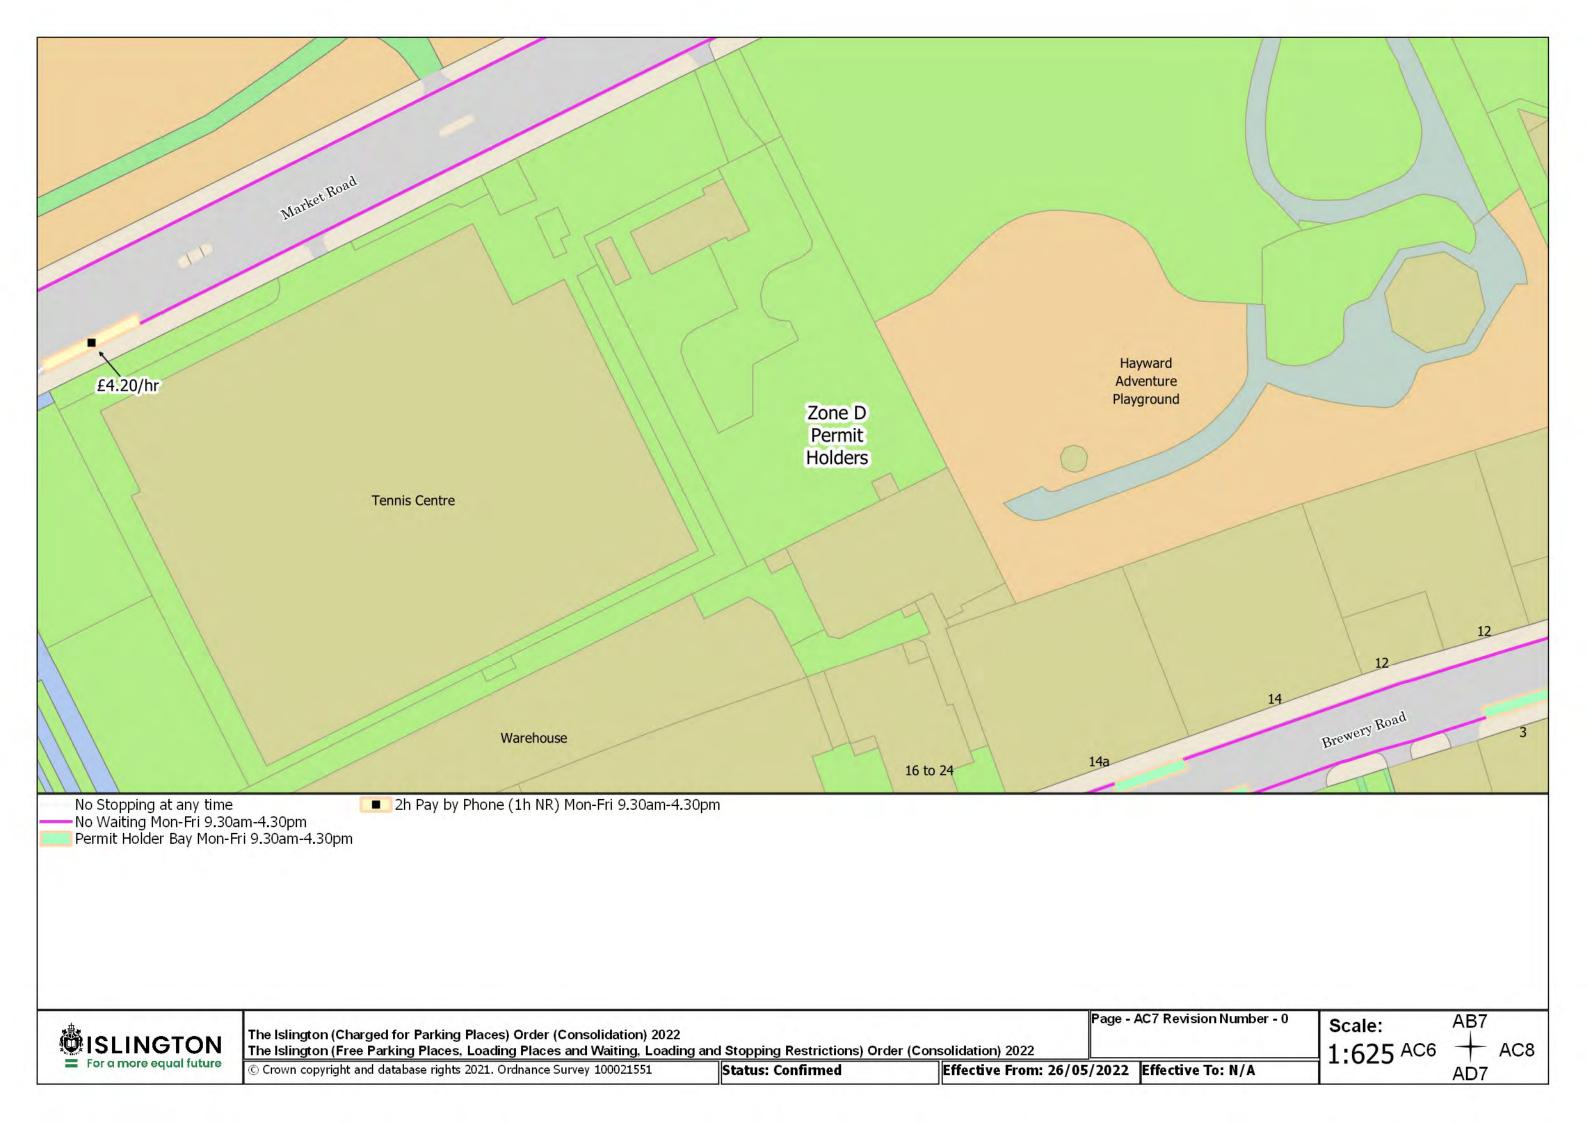

Resident Permit Mon-Fri 8.30am-6.30pm Sat 8.30am-1.30pm and match days ••• Controlled Parking Zone Boundary

Disabled Persons Parking Place

SISLINGTON For a more equal future

The Islington (Charged for Parking Places) Order (Consolidation) 2022

The Islington (Free Parking Places, Loading Places and Waiting, Loading and Stopping Restrictions) Order (Consolidation) 2022

© Crown copyright and database rights 2021. Ordnance Survey 100021551

Status: Confirmed

Page - AA20 Revision Number - 0 See article for match day restrictions.

Effective From: 26/05/2022 Effective To: N/A

Z20 Scale:

1:625<sup>AA19</sup>

**AB20** 

































































The Islington (Charged for Parking Places) Order (Consolidation) 2022 The Islington (Free Parking Places, Loading Places and Waiting, Loading and Stopping Restrictions) Order (Consolidation) 2022

© Crown copyright and database rights 2021. Ordnance Survey 100021551

Status: Confirmed

Effective From: 26/05/2022 Effective To: N/A

Page - AD5 Revision Number - 0

Scale: 1:625

AC5 + AD6 AE5





















































































































































































The Islington (Charged for Parking Places) Order (Consolidation) 2022
The Islington (Free Parking Places, Loading Places and Waiting, Loading and Stopping Restrictions) Order (Consolidation) 2022

©