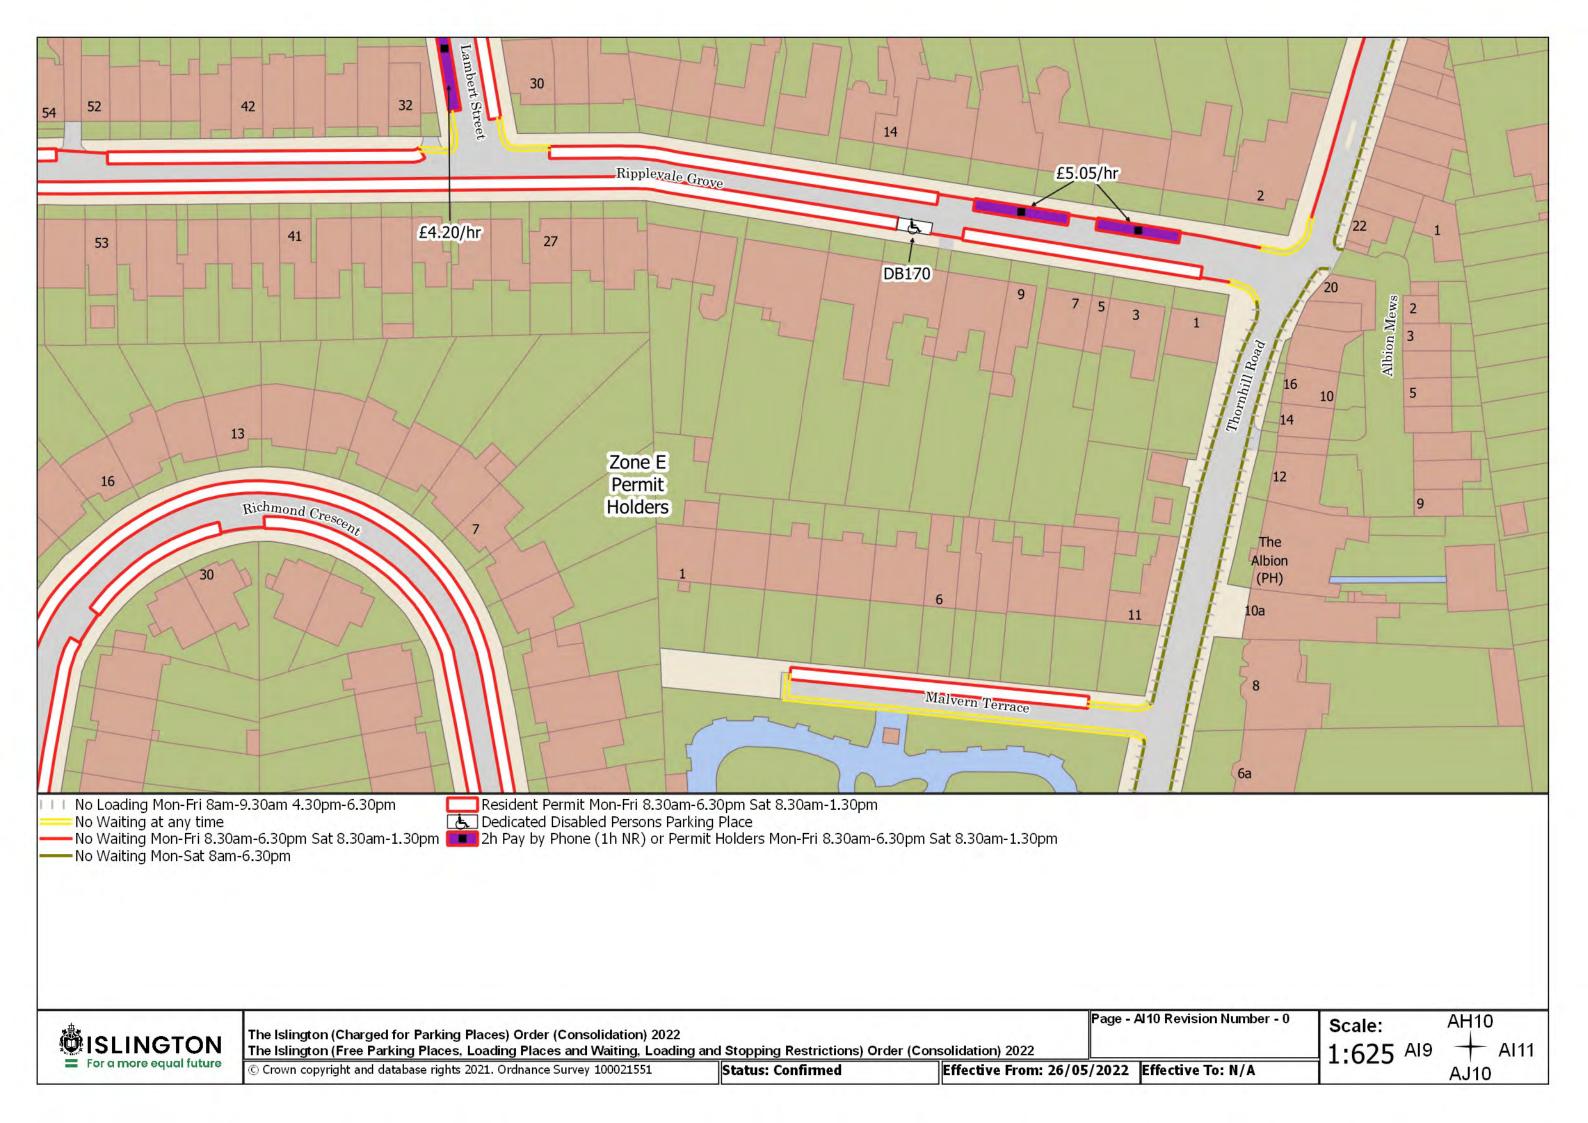

Resident Permit Mon-Fri 8.30am-6.30pm Sat 8.30am-1.30pm and match days ••• Controlled Parking Zone Boundary

Disabled Persons Parking Place

SISLINGTON For a more equal future

The Islington (Charged for Parking Places) Order (Consolidation) 2022

The Islington (Free Parking Places, Loading Places and Waiting, Loading and Stopping Restrictions) Order (Consolidation) 2022

© Crown copyright and database rights 2021. Ordnance Survey 100021551

Status: Confirmed

Page - AA20 Revision Number - 0 See article for match day restrictions.

Effective From: 26/05/2022 Effective To: N/A

Z20 Scale:

1:625<sup>AA19</sup>

**AB20** 

The Islington (Charged for Parking Places) Order (Consolidation) 2022 The Islington (Free Parking Places, Loading Places and Waiting, Loading and Stopping Restrictions) Order (Consolidation) 2022