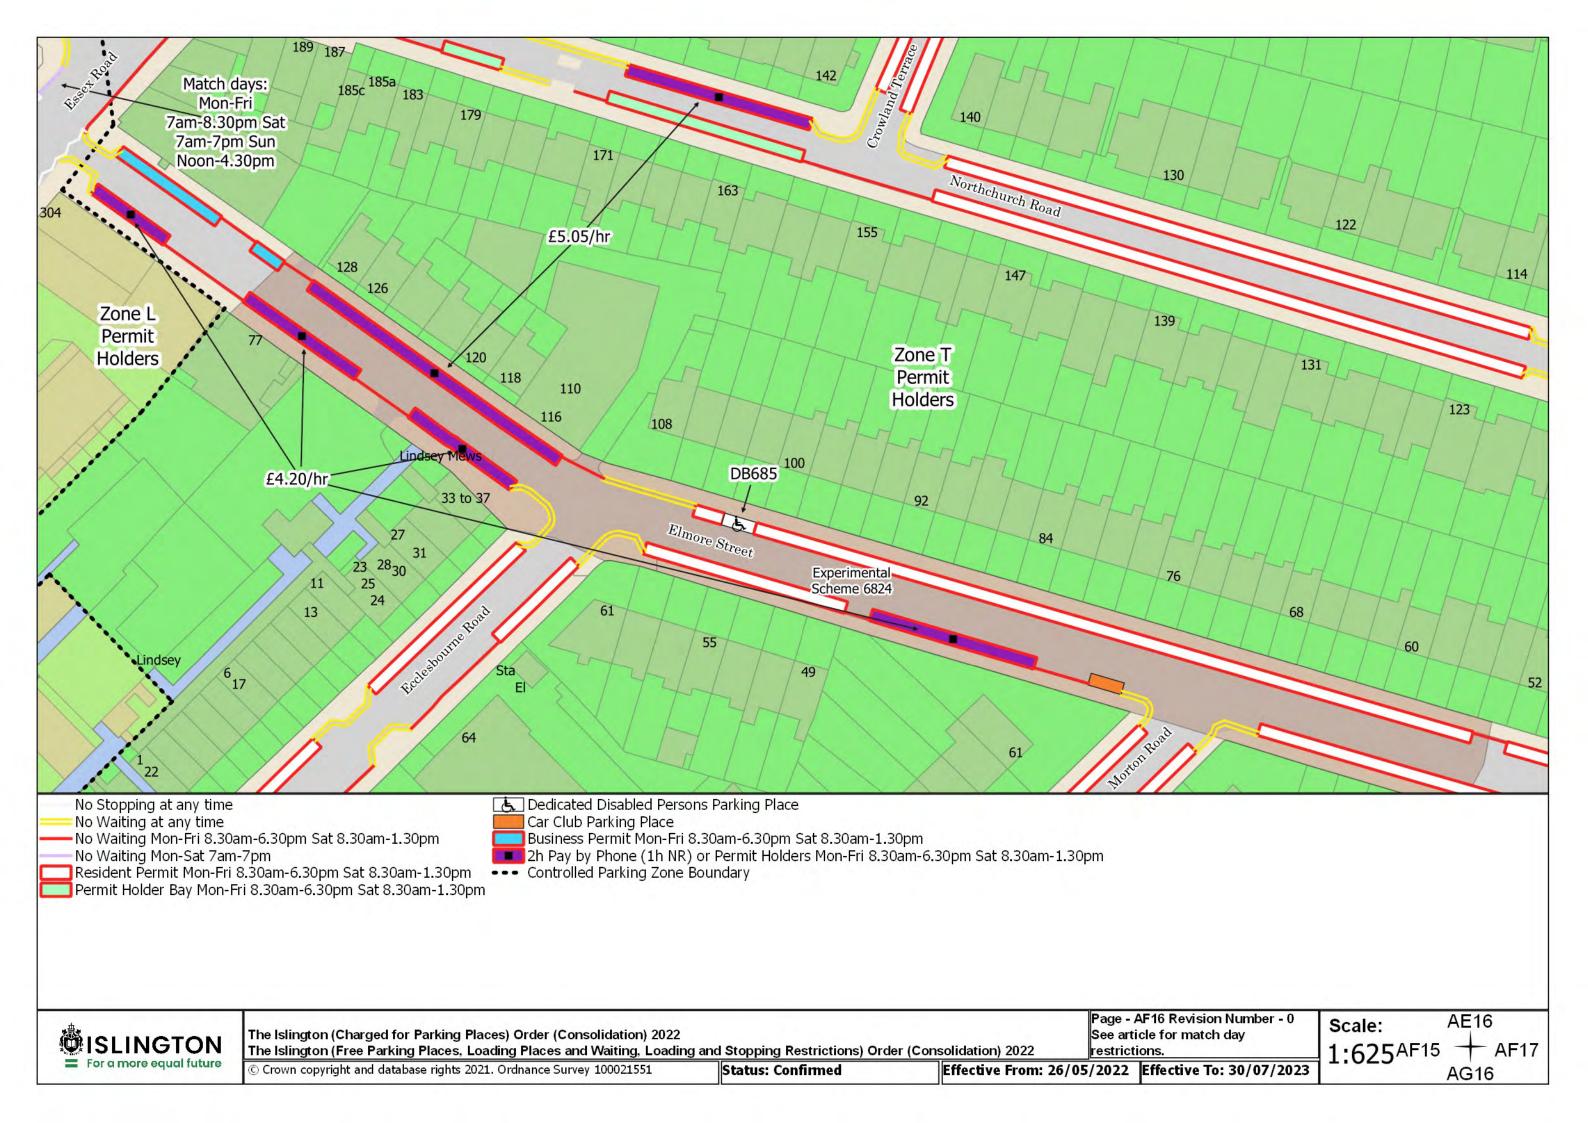

Resident Permit Mon-Fri 8.30am-6.30pm Sat 8.30am-1.30pm and match days ••• Controlled Parking Zone Boundary

Disabled Persons Parking Place

SISLINGTON For a more equal future

The Islington (Charged for Parking Places) Order (Consolidation) 2022

The Islington (Free Parking Places, Loading Places and Waiting, Loading and Stopping Restrictions) Order (Consolidation) 2022

© Crown copyright and database rights 2021. Ordnance Survey 100021551

Status: Confirmed

Page - AA20 Revision Number - 0 See article for match day restrictions.

Effective From: 26/05/2022 Effective To: N/A

Z20 Scale:

1:625<sup>AA19</sup>

**AB20** 

The Islington (Charged for Parking Places) Order (Consolidation) 2022 The Islington (Free Parking Places, Loading Places and Waiting, Loading and Stopping Restrictions) Order (Consolidation) 2022