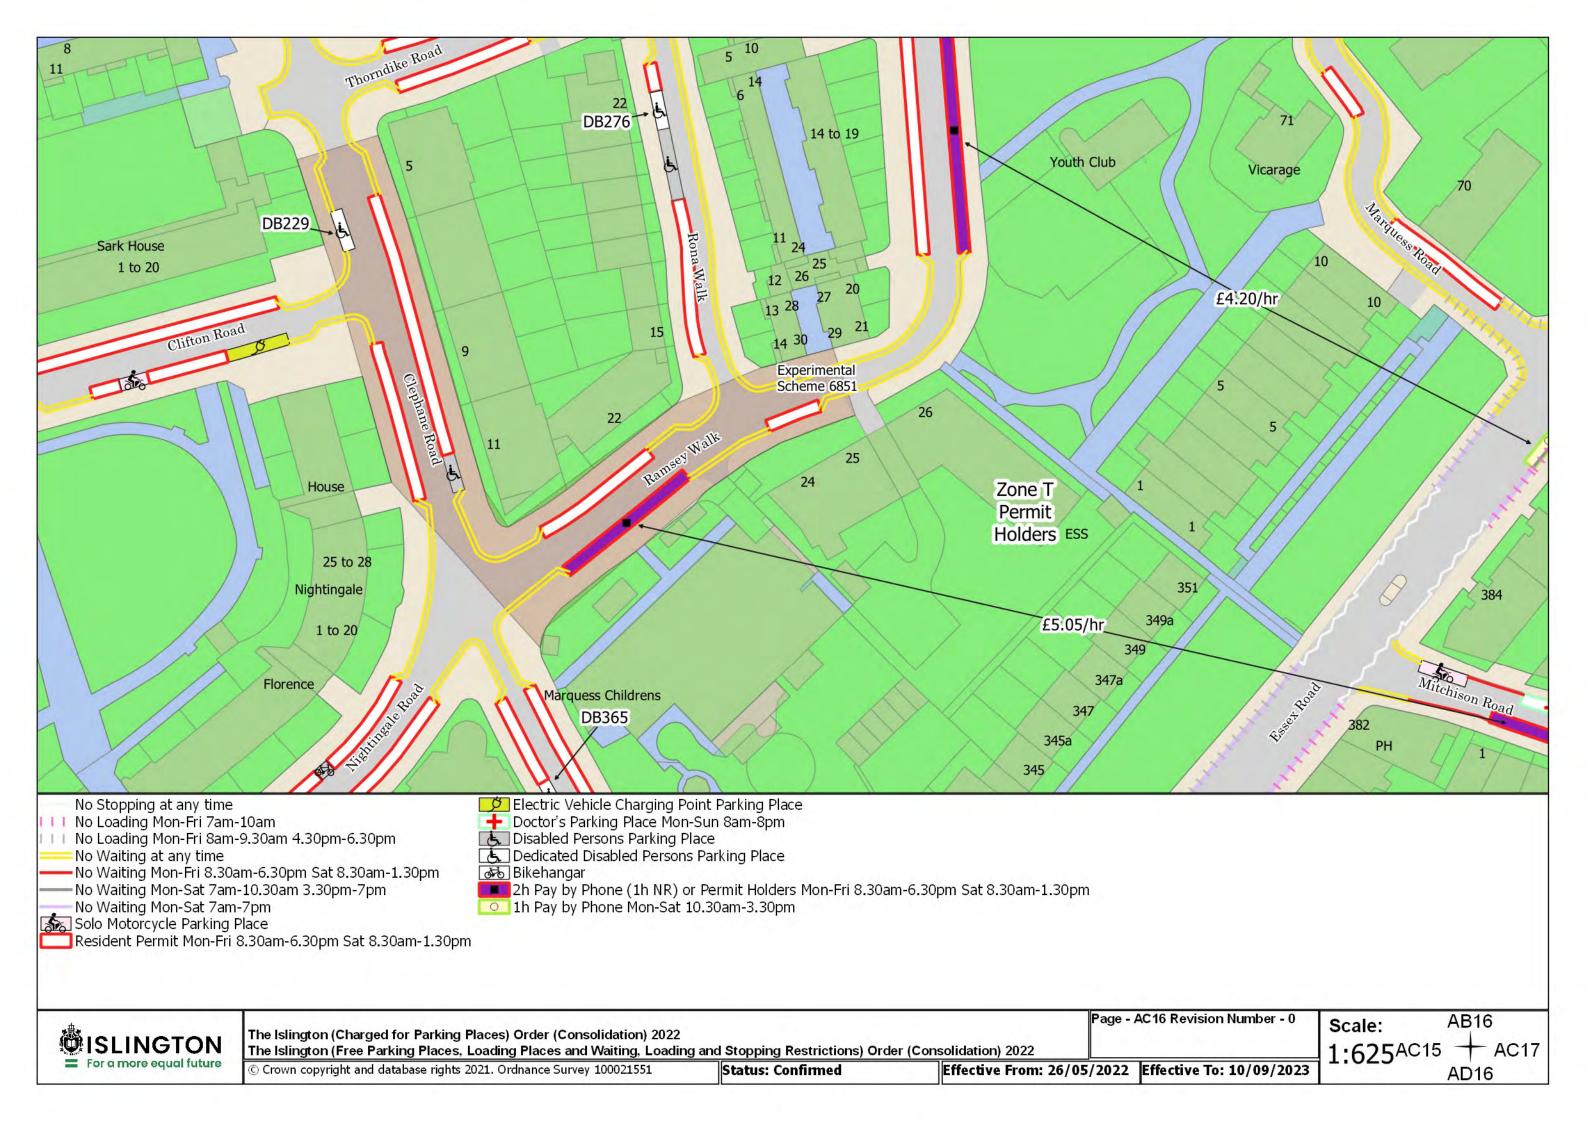

Resident Permit Mon-Fri 8.30am-6.30pm Sat 8.30am-1.30pm and match days ••• Controlled Parking Zone Boundary

Disabled Persons Parking Place

SISLINGTON For a more equal future

The Islington (Charged for Parking Places) Order (Consolidation) 2022

The Islington (Free Parking Places, Loading Places and Waiting, Loading and Stopping Restrictions) Order (Consolidation) 2022

© Crown copyright and database rights 2021. Ordnance Survey 100021551

Status: Confirmed