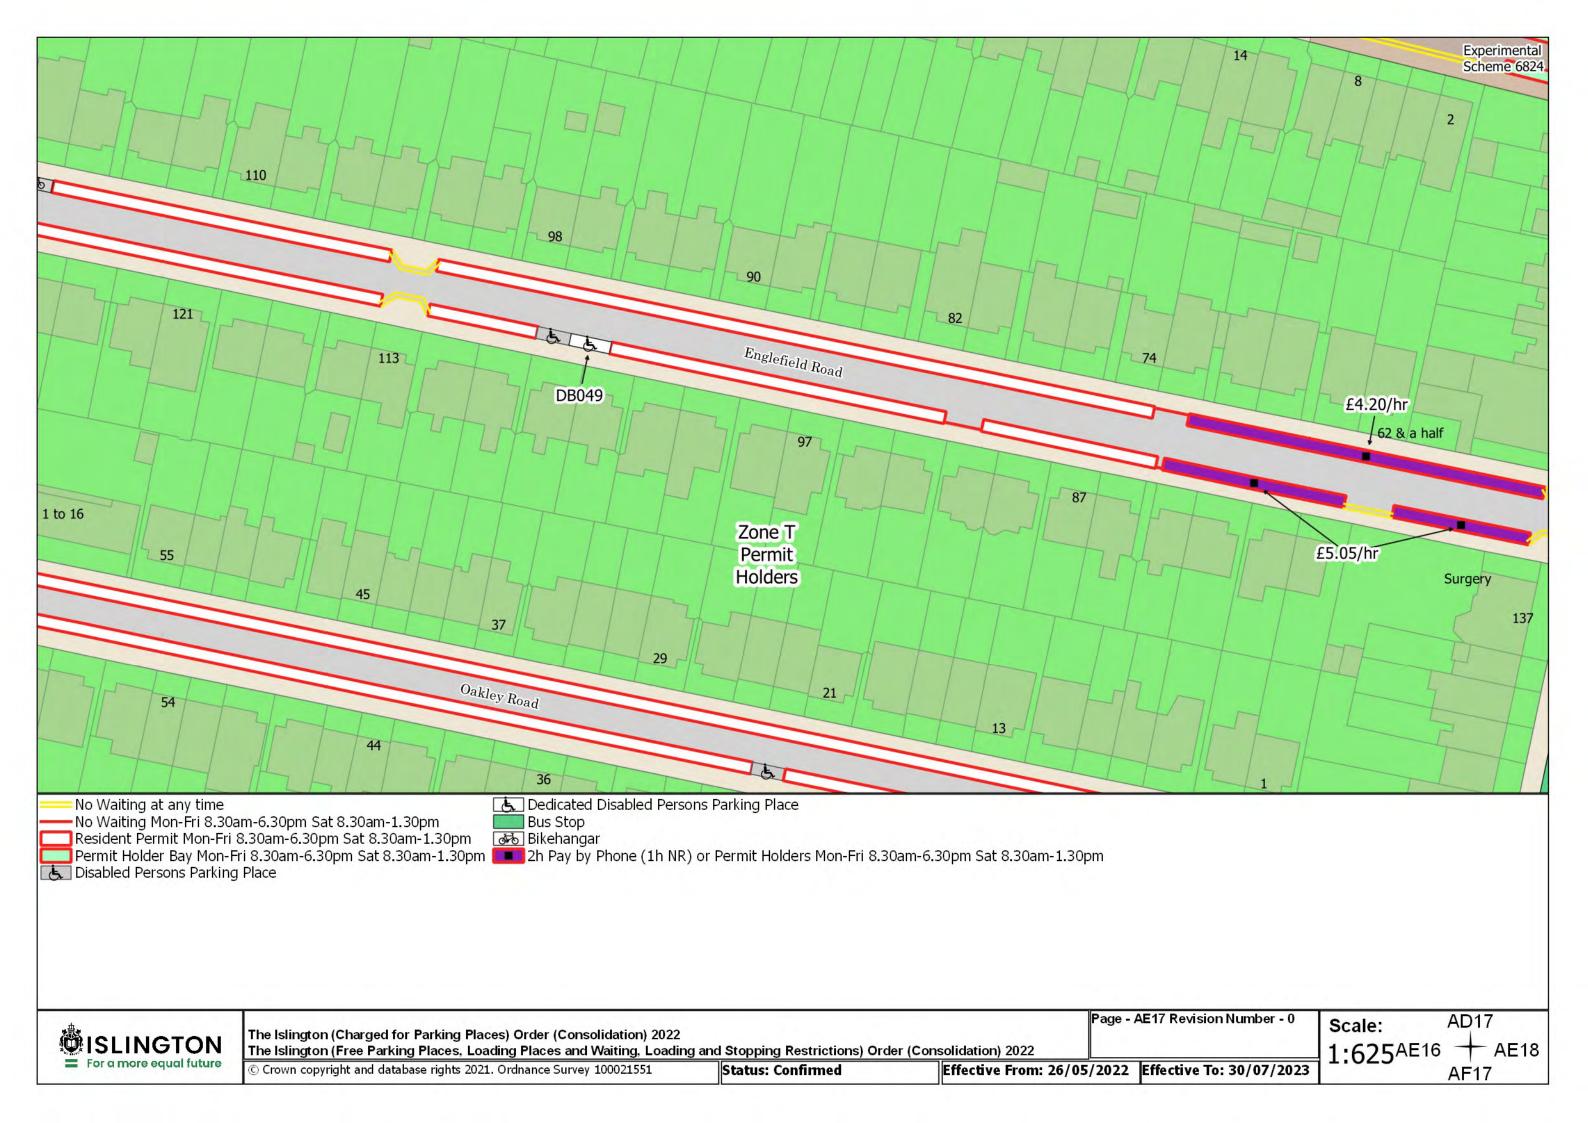

Resident Permit Mon-Fri 8.30am-6.30pm Sat 8.30am-1.30pm and match days ••• Controlled Parking Zone Boundary

Disabled Persons Parking Place

SISLINGTON For a more equal future

The Islington (Charged for Parking Places) Order (Consolidation) 2022

The Islington (Free Parking Places, Loading Places and Waiting, Loading and Stopping Restrictions) Order (Consolidation) 2022

© Crown copyright and database rights 2021. Ordnance Survey 100021551

Status: Confirmed