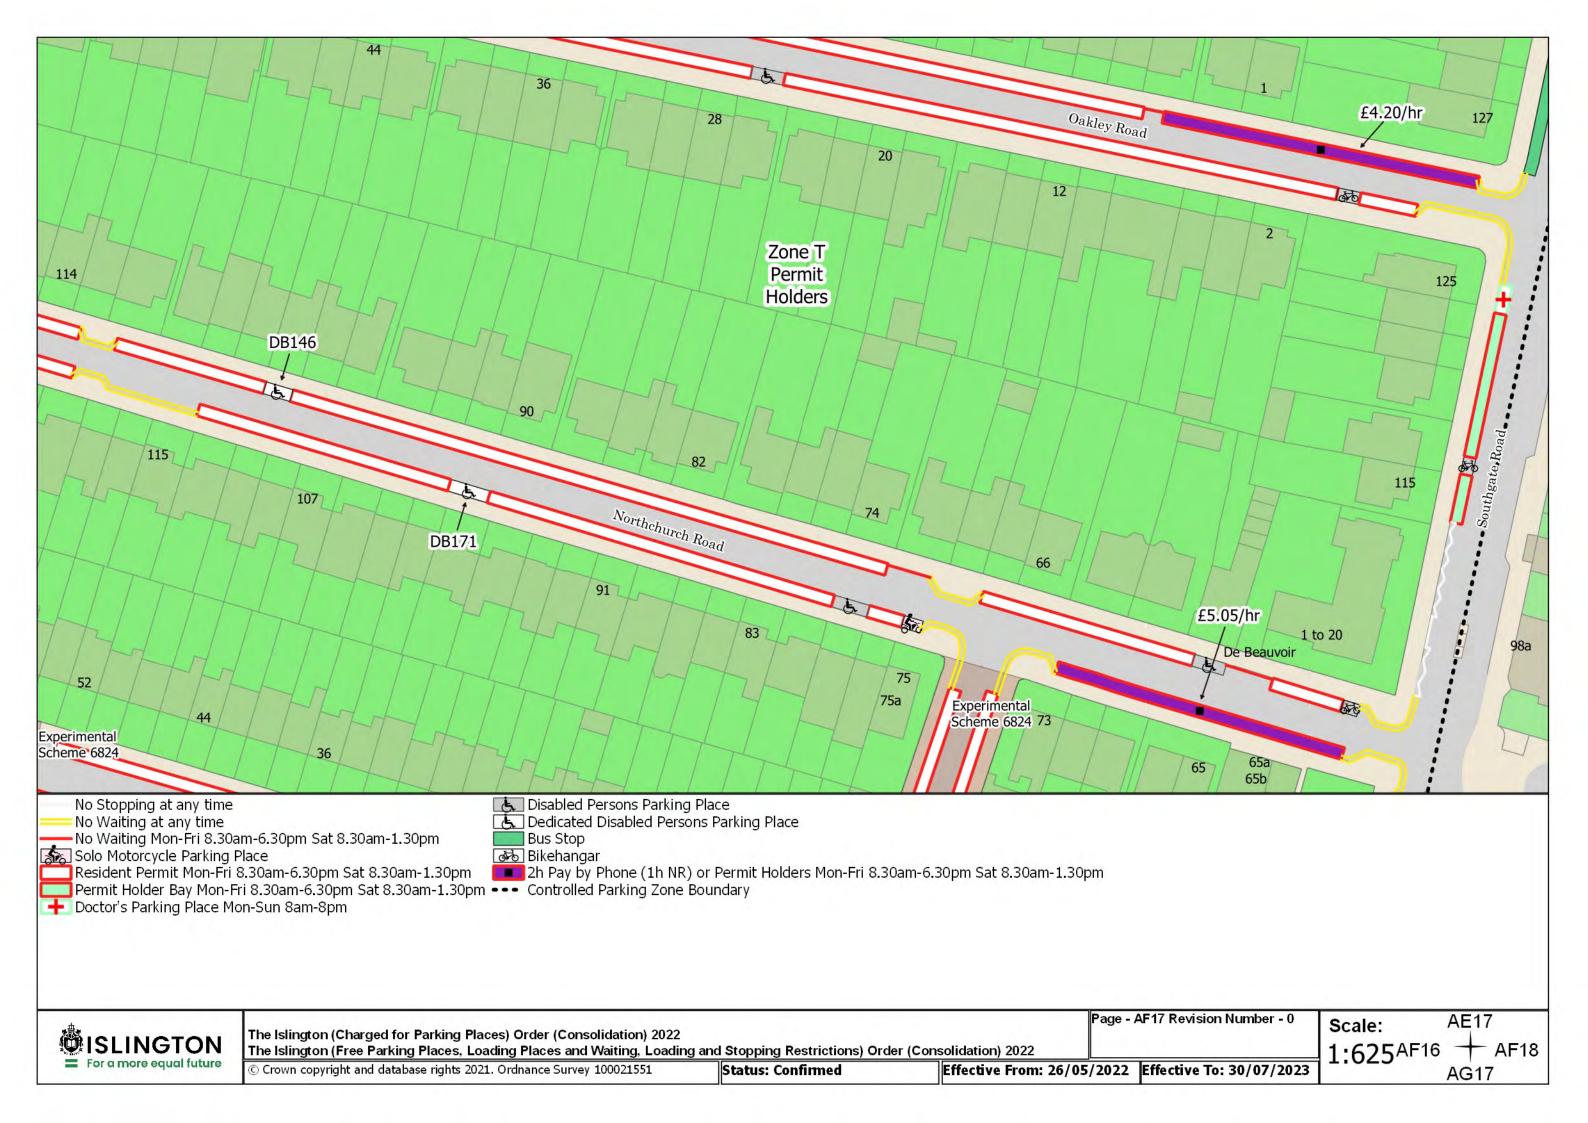

Resident Permit Mon-Fri 8.30am-6.30pm Sat 8.30am-1.30pm and match days ••• Controlled Parking Zone Boundary

Disabled Persons Parking Place

SISLINGTON For a more equal future

The Islington (Charged for Parking Places) Order (Consolidation) 2022

The Islington (Free Parking Places, Loading Places and Waiting, Loading and Stopping Restrictions) Order (Consolidation) 2022

© Crown copyright and database rights 2021. Ordnance Survey 100021551

Status: Confirmed

Page - AA20 Revision Number - 0 See article for match day restrictions.

Effective From: 26/05/2022 Effective To: N/A

Z20 Scale:

1:625<sup>AA19</sup>

**AB20** 

The Islington (Charged for Parking Places) Order (Consolidation) 2022 The Islington (Free Parking Places, Loading Places and Waiting, Loading and Stopping Restrictions) Order (Consolidation) 2022