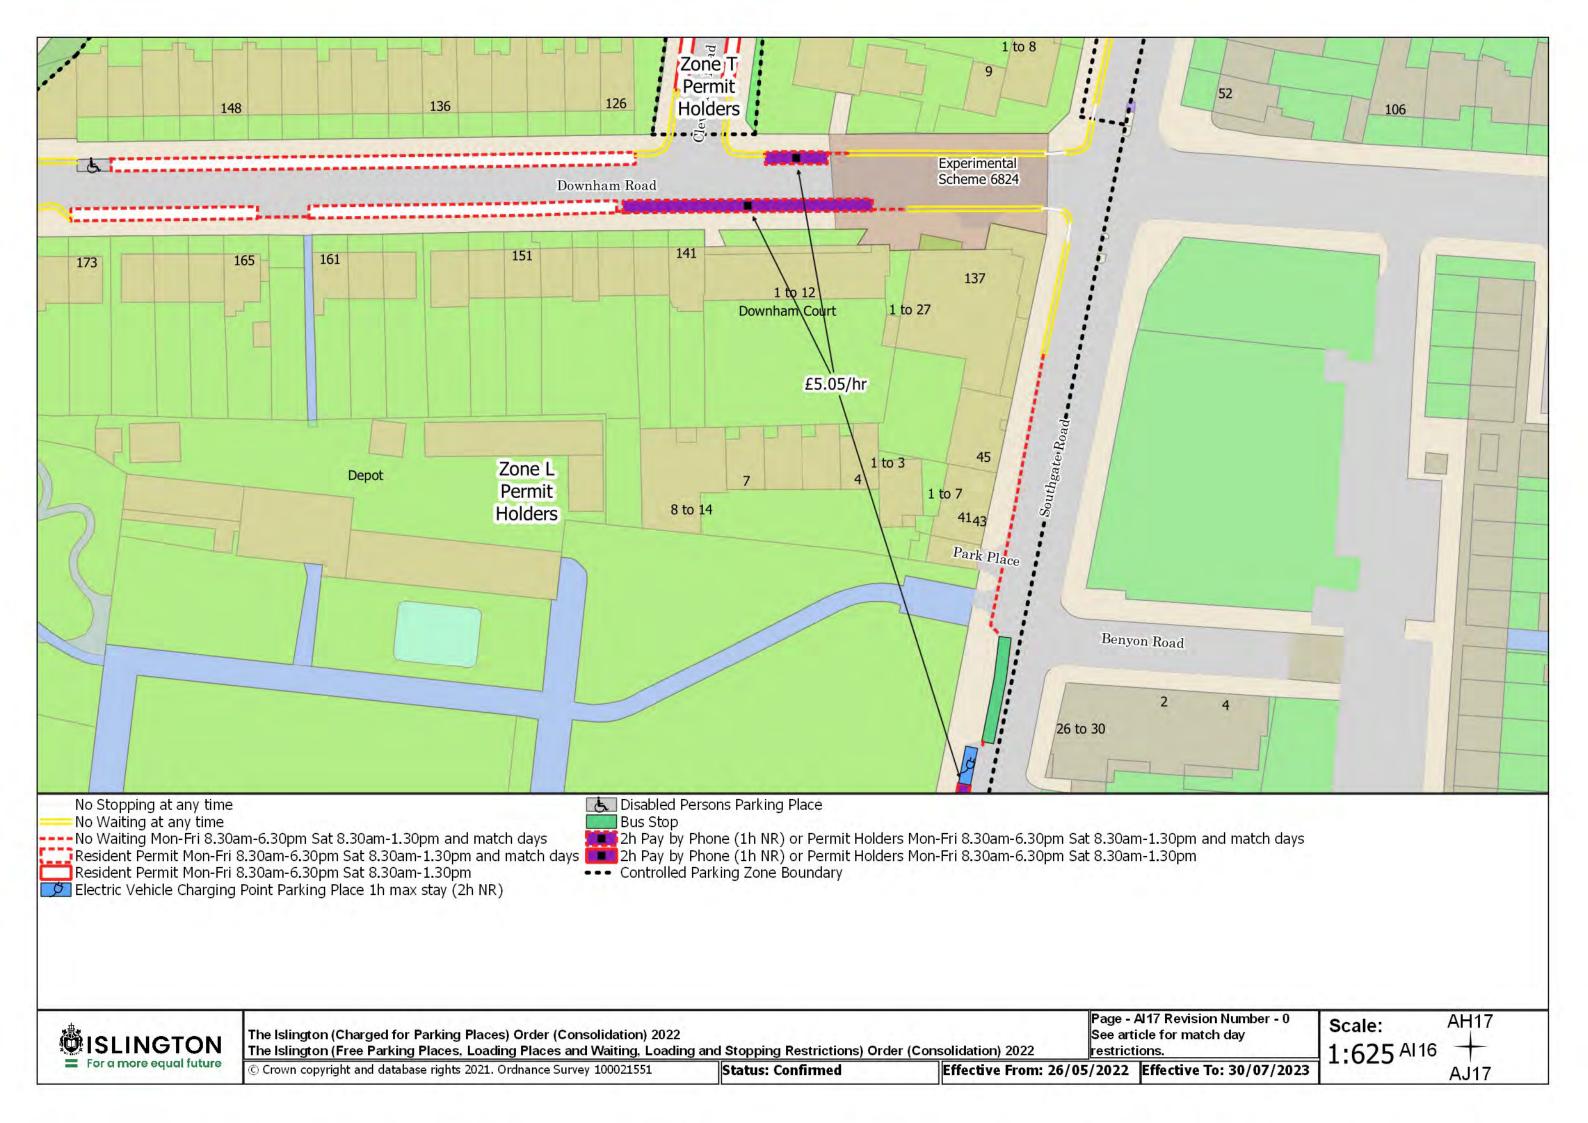

Resident Permit Mon-Fri 8.30am-6.30pm Sat 8.30am-1.30pm and match days ••• Controlled Parking Zone Boundary

Disabled Persons Parking Place

SISLINGTON For a more equal future

The Islington (Charged for Parking Places) Order (Consolidation) 2022

The Islington (Free Parking Places, Loading Places and Waiting, Loading and Stopping Restrictions) Order (Consolidation) 2022

© Crown copyright and database rights 2021. Ordnance Survey 100021551

Status: Confirmed

Page - AL17 Revision Number - 0 See article for match day restrictions. Scale: AK17 1:625<sup>AL16</sup>

The Islington (Charged for Parking Places) Order (Consolidation) 2022
The Islington (Free Parking Places, Loading Places and Waiting, Loading and Stopping Restrictions) Order (Consolidation) 2022