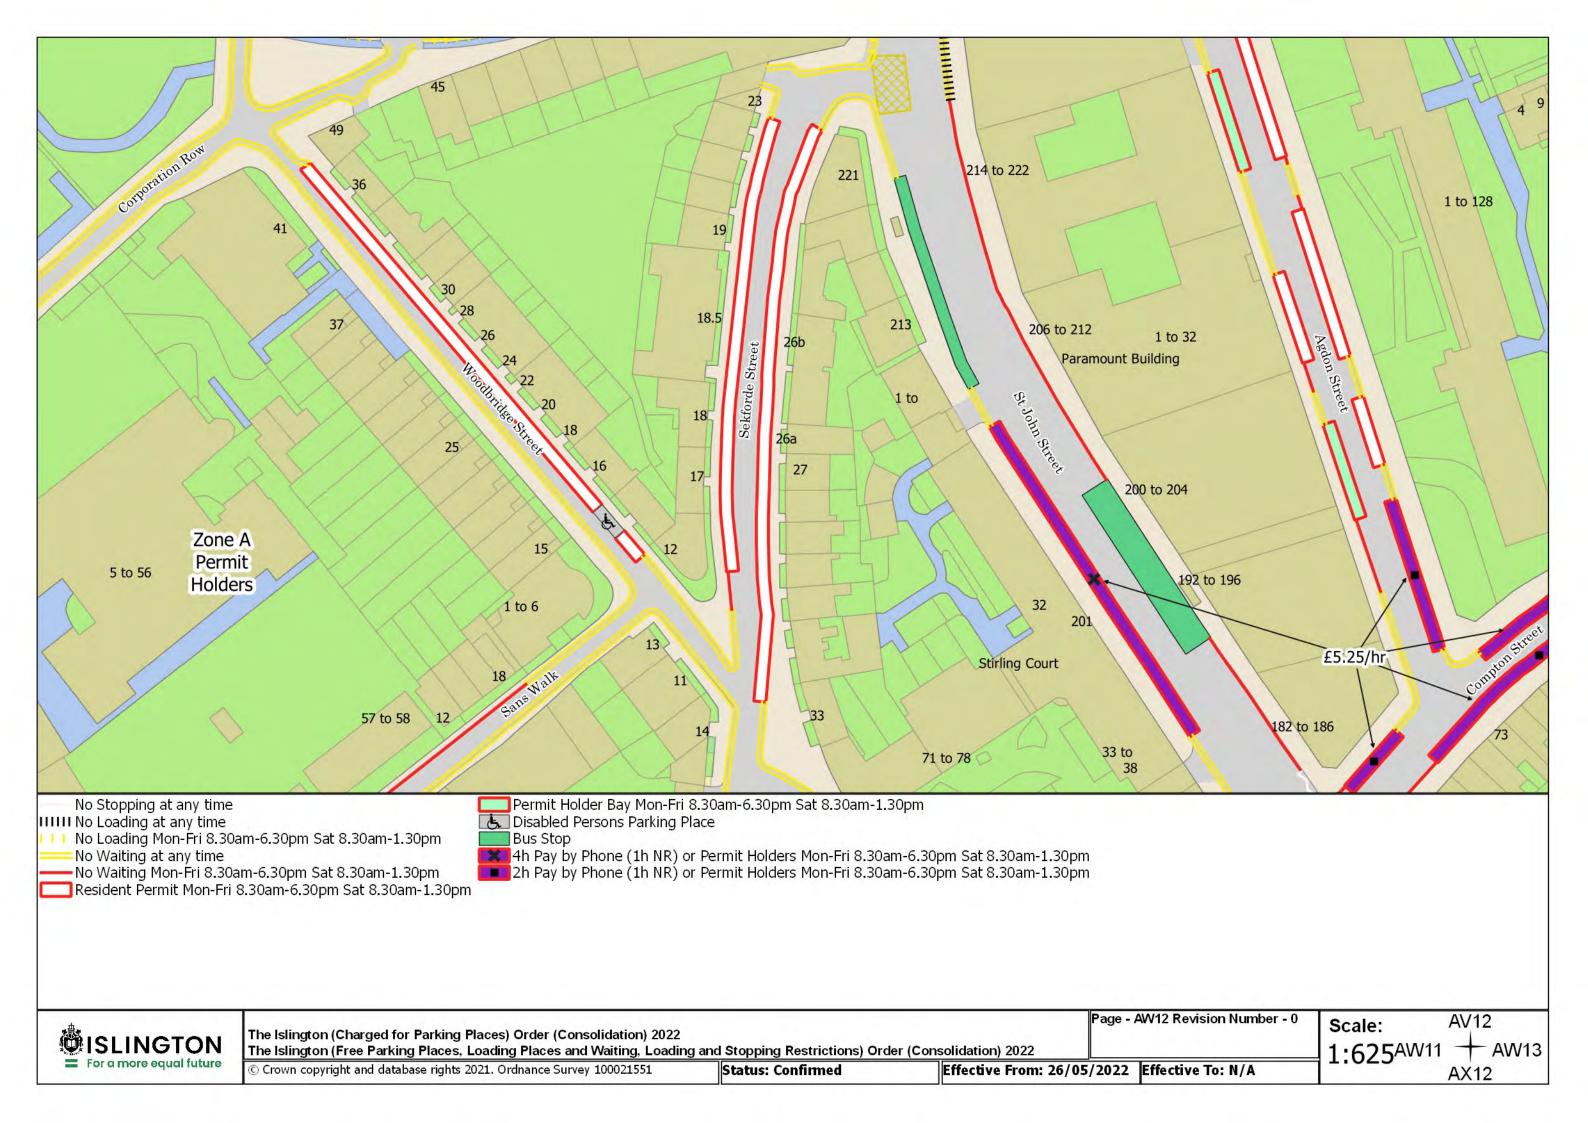

© Crown copyright and database rights 2021. Ordnance Survey 100021551

Status: Confirmed

Effective From: 26/05/2022 Effective To: N/A

Page - AK6 Revision Number - 0

Scale: 1:625 AJ6 + AK7

The Islington (Charged for Parking Places) Order (Consolidation) 2022 The Islington (Free Parking Places, Loading Places and Waiting, Loading and Stopping Restrictions) Order (Consolidation) 2022