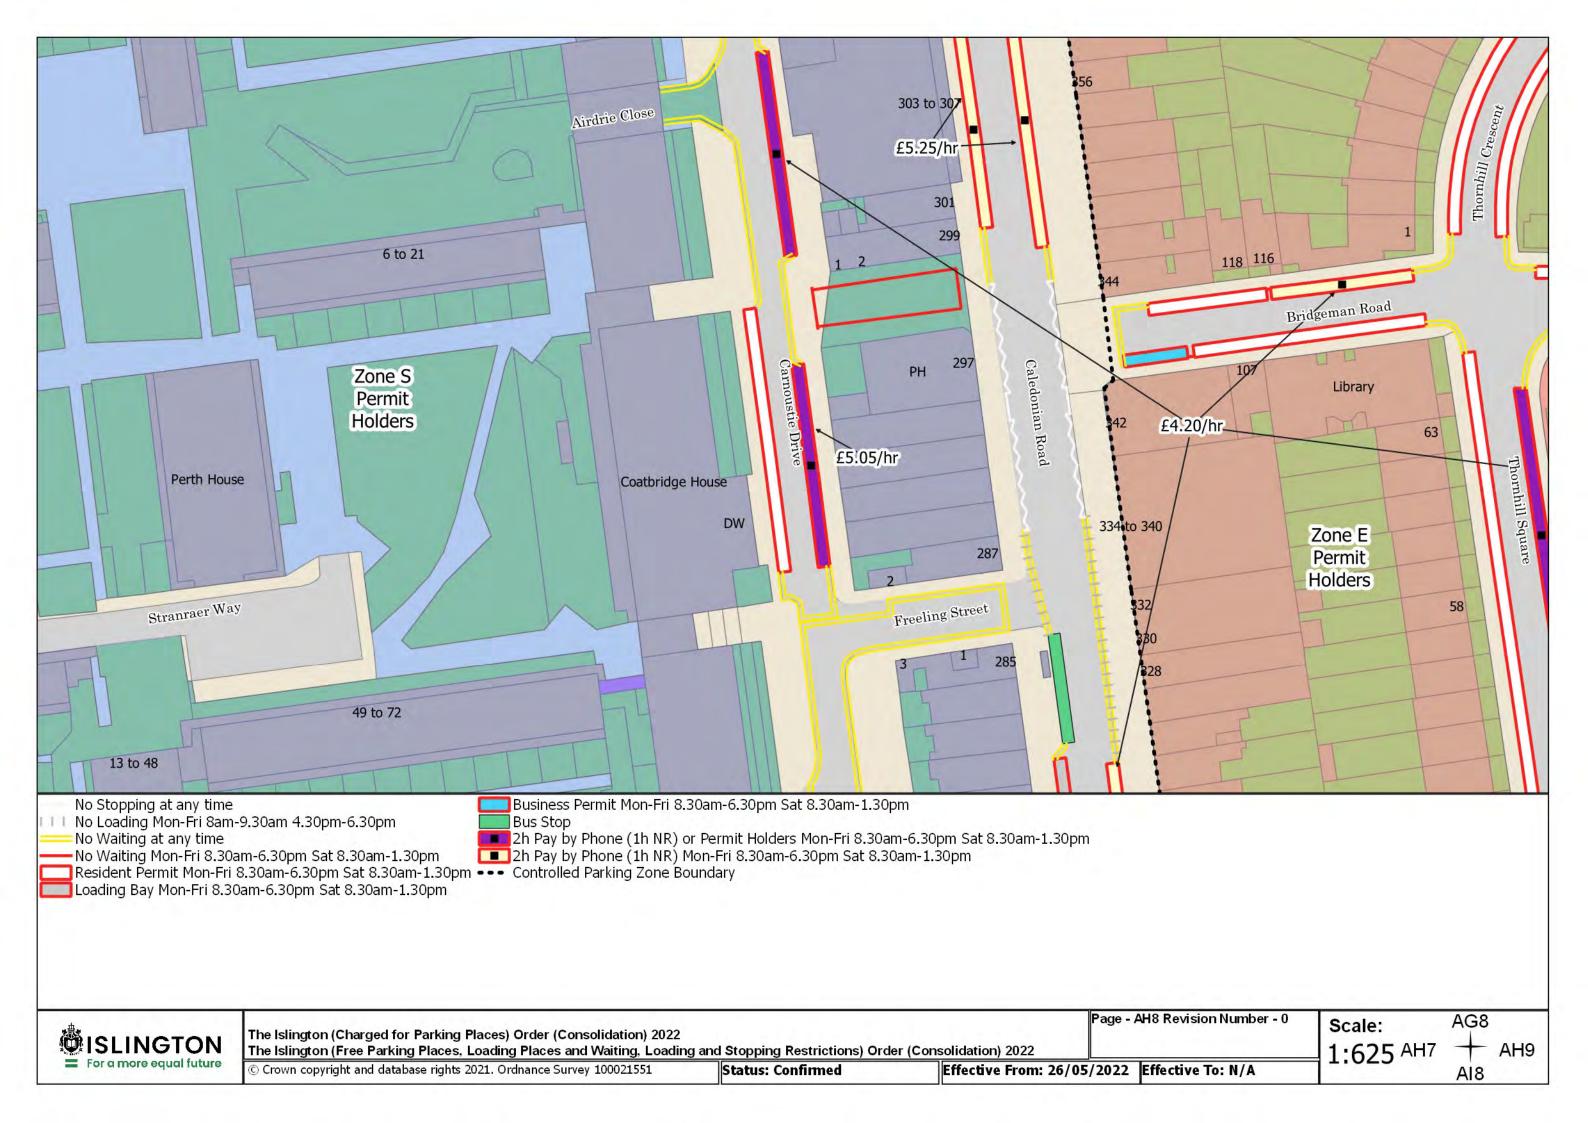

Status: Confirmed

Effective From: 26/05/2022 Effective To: N/A

Page - BC13 Revision Number - 0

BB13 Scale: 1:625BC12 +

SCHEDULE 7 – Map-based schedule of suspended map tiles If you are having difficulty accessing or interpreting the map tiles in this schedule please contact Public Realm.