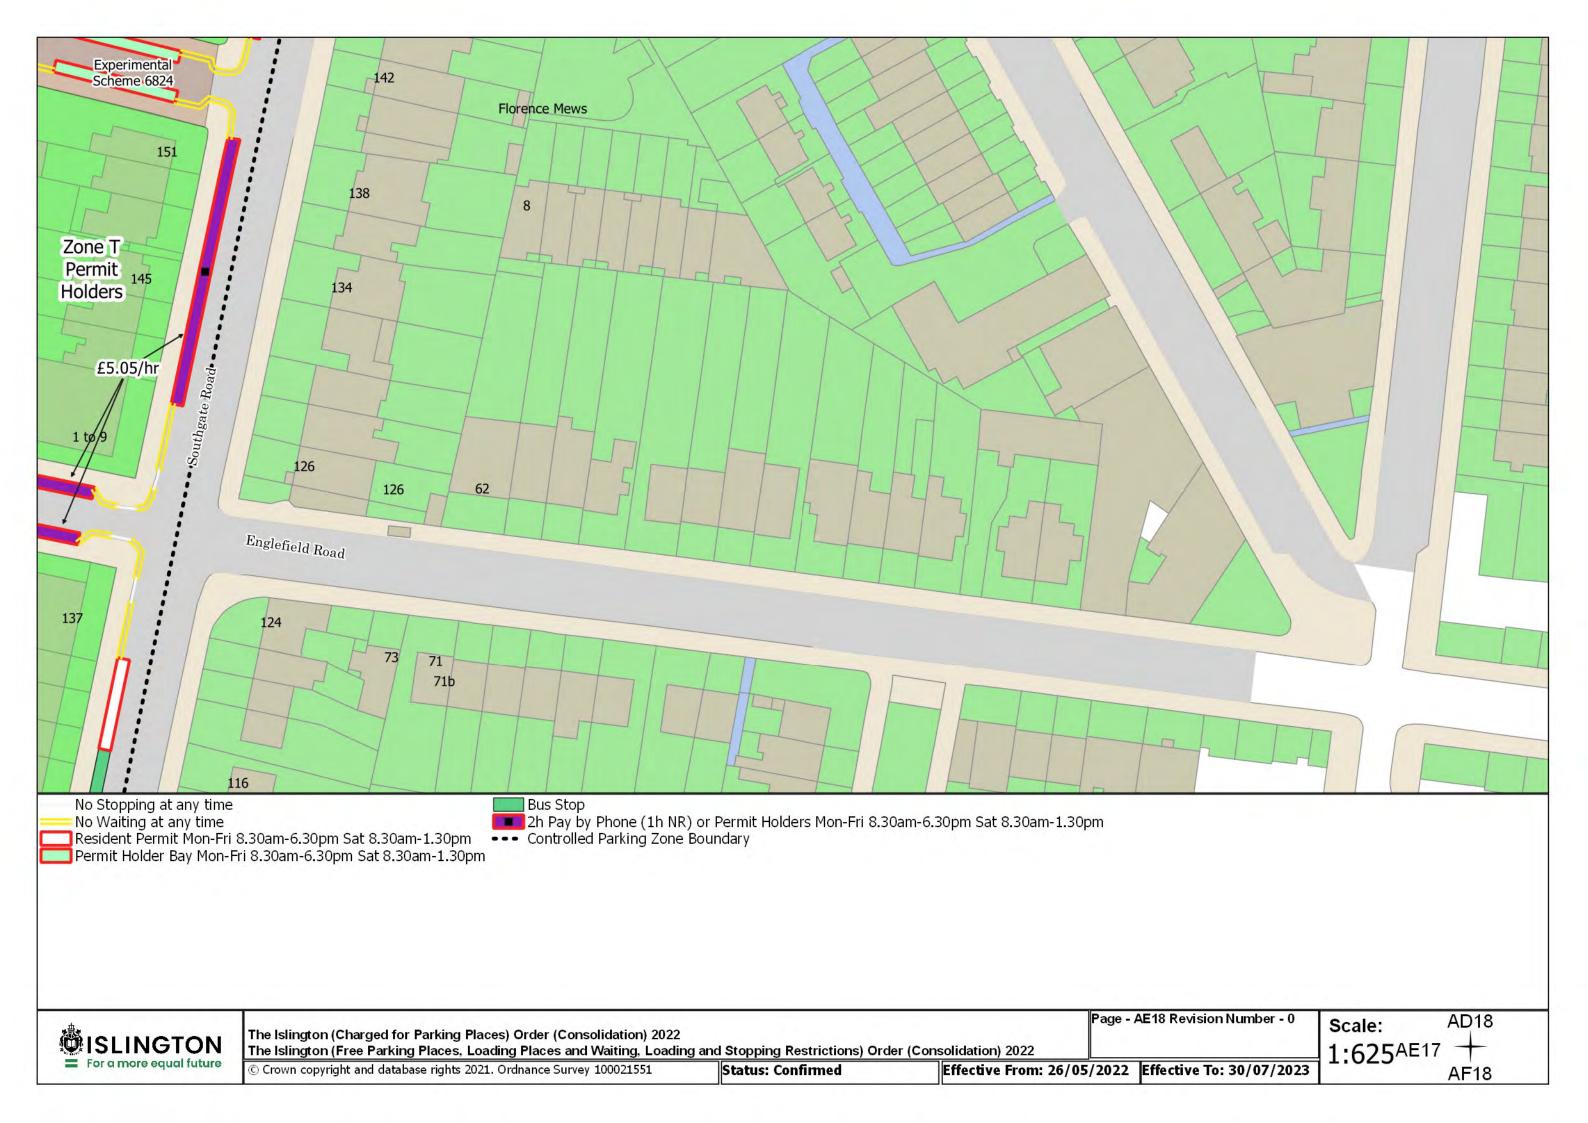

## SCHEDULE 4 – Map-based schedule of suspended map tiles

If you are having difficulty accessing or interpreting the map tiles in this schedule please contact Public Realm.