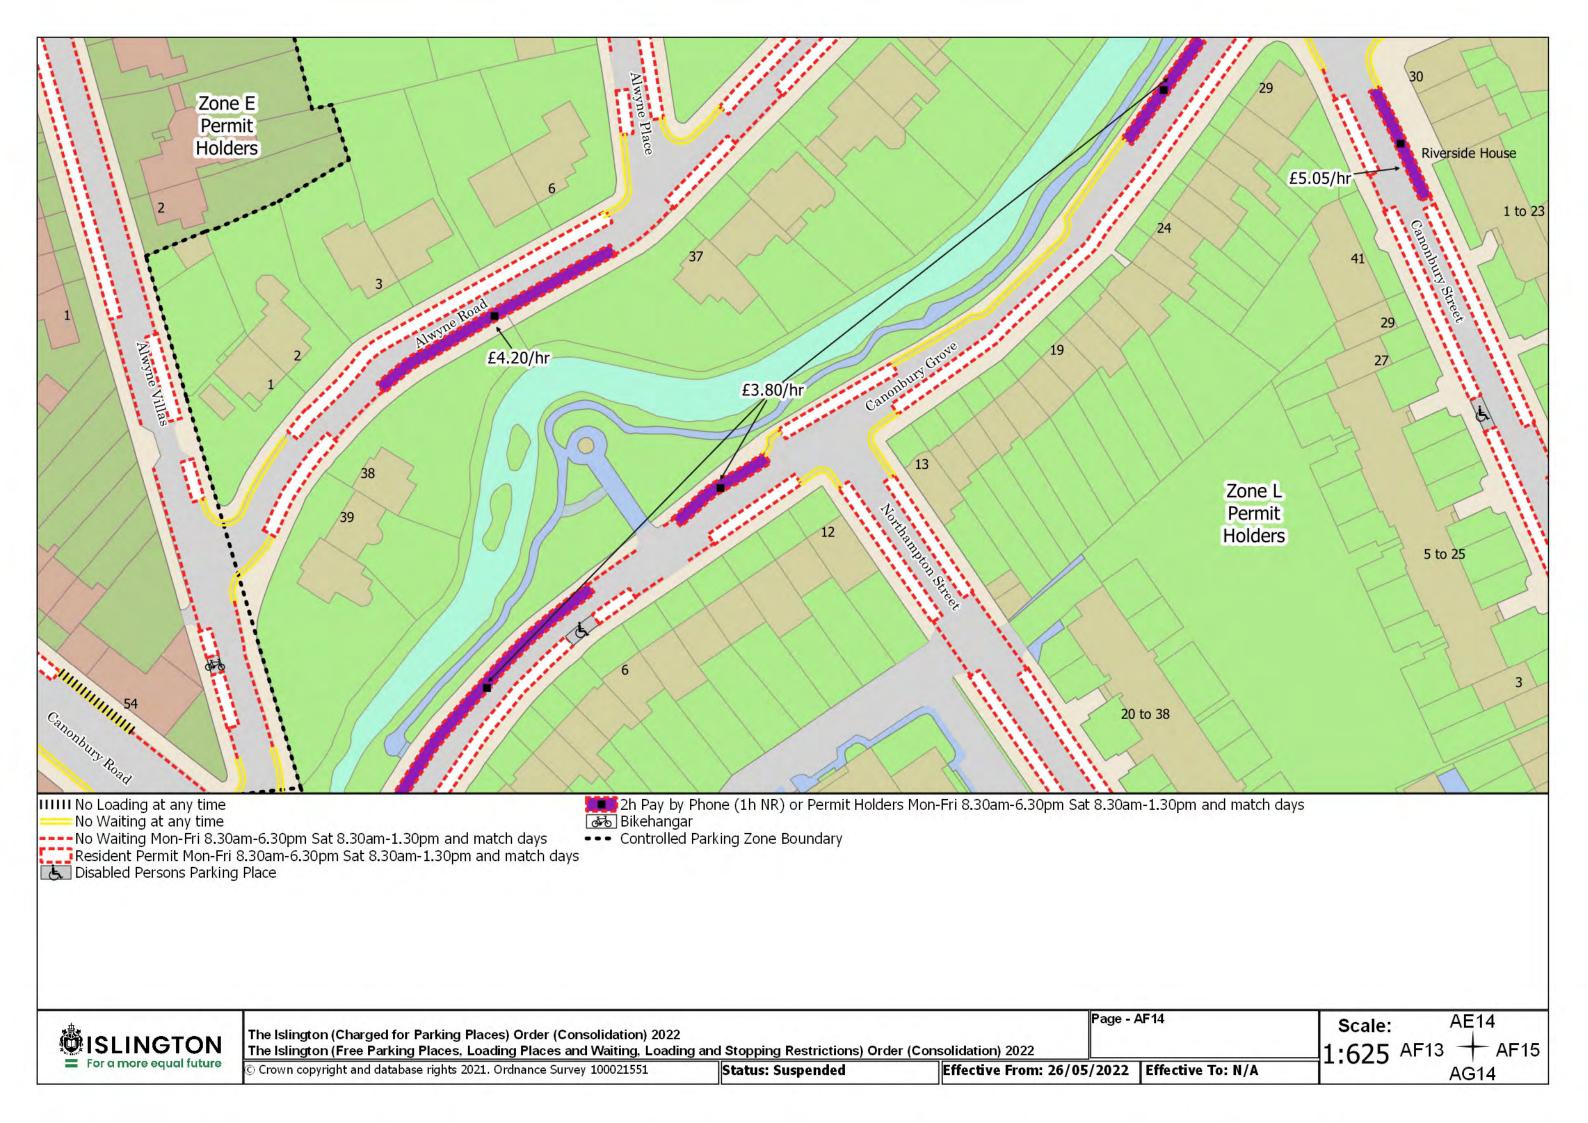

tatus: Confirmed

Effective From: 26/05/2022 Effective To: N/A

Page - BA11 Revision Number - 0

Scale: 1:625 AZ11 + BA12



























ISLINGTON = For a more equal future

The Islington (Charged for Parking Places) Order (Consolidation) 2022
The Islington (Free Parking Places, Loading Places and Waiting, Loading and Stopping Restrictions) Order (Consolidation) 2022

© Crown copyright and database rights 2021. Ordnance Survey 100021551

Status: Confirmed

Effective From: 26/05/2022 Effective To: N/A

Page - BC13 Revision Number - 0

BB13 Scale: 1:625BC12 +



## SCHEDULE 4 – Map-based schedule of suspended map tiles

If you are having difficulty accessing or interpreting the map tiles in this schedule please contact Public Realm.





























































































## **EXPLANATORY NOTE**

(This Note is not part of the Order)

## This Order:-

- (i) consolidates the provisions of all existing permanent Orders currently having effect in designating on-street free parking places or loading places, or providing waiting restrictions, loading restrictions or stopping restrictions on streets in the London Borough of Islington;
- (ii) updates the terms and conditions for the use of on-street free parking places and loading places set by those Orders, and the restrictions applicable in relation to waiting restrictions, loading restrictions or stopping restrictions provided by those Orders, including any applicable exemptions, so as to reflect the Council's current parking policy; and
- (iii) provides for the use