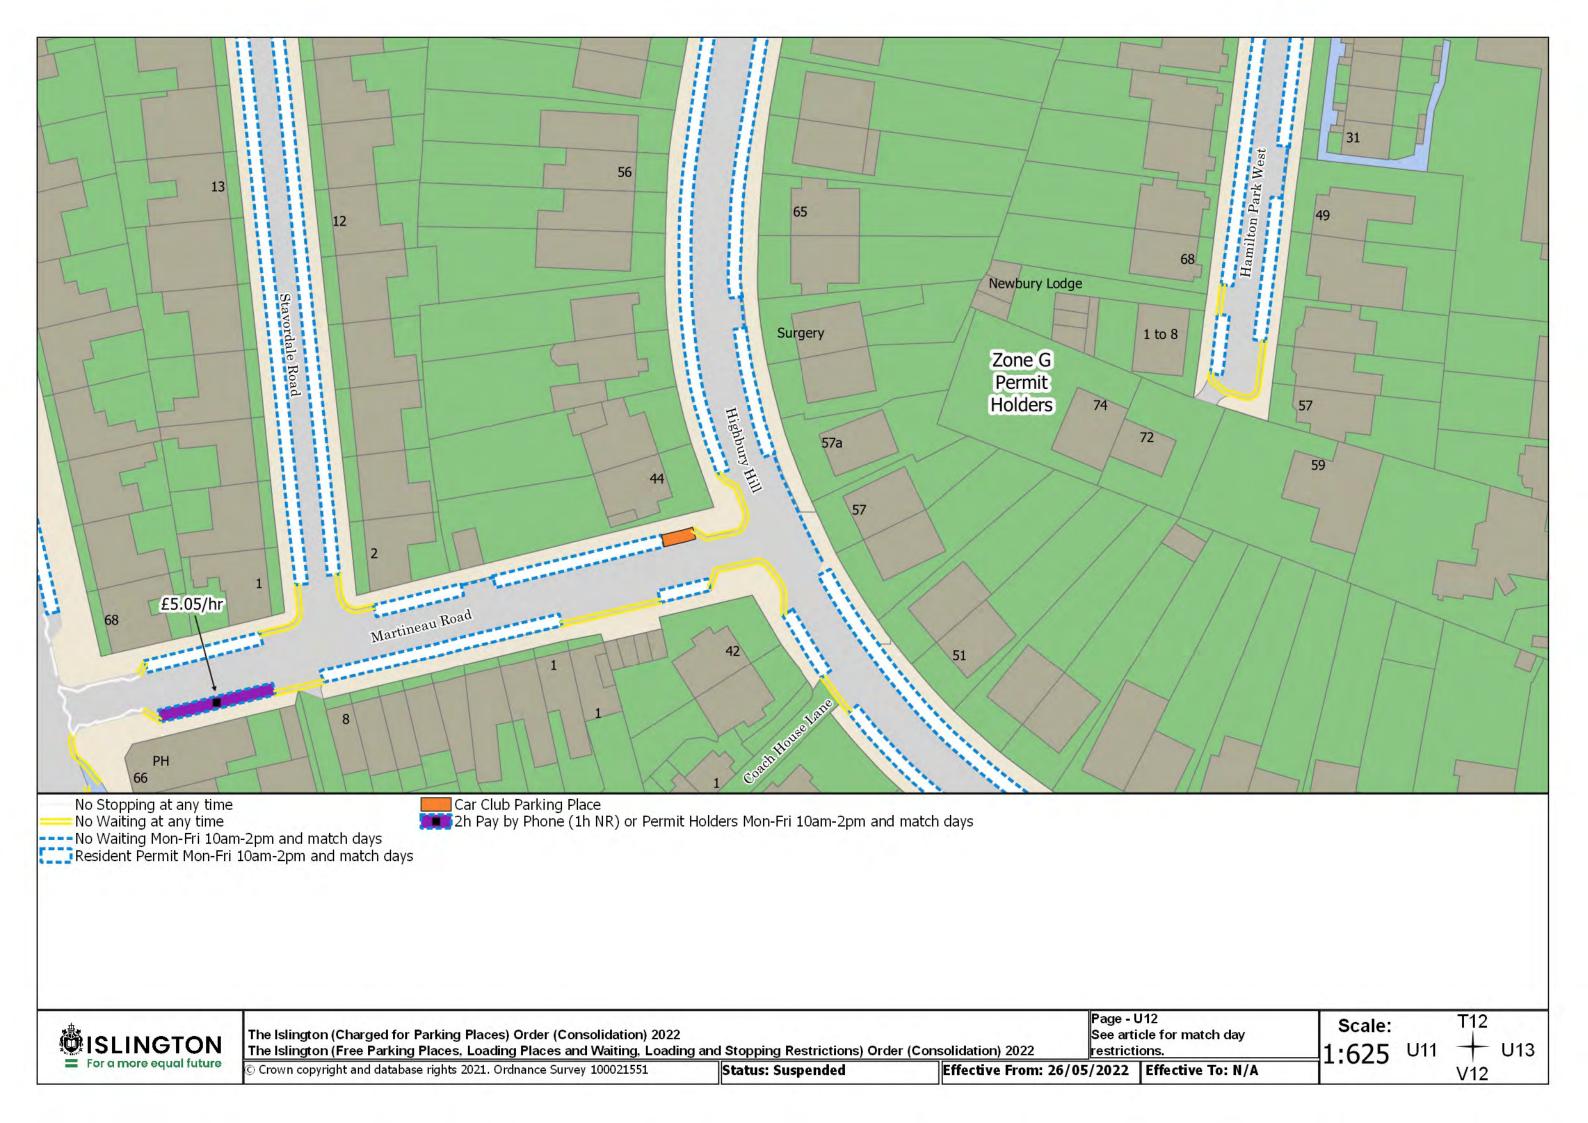

## SCHEDULE 4 – Map-based schedule of suspended map tiles

If you are having difficulty accessing or interpreting the map tiles in this schedule please contact Public Realm.