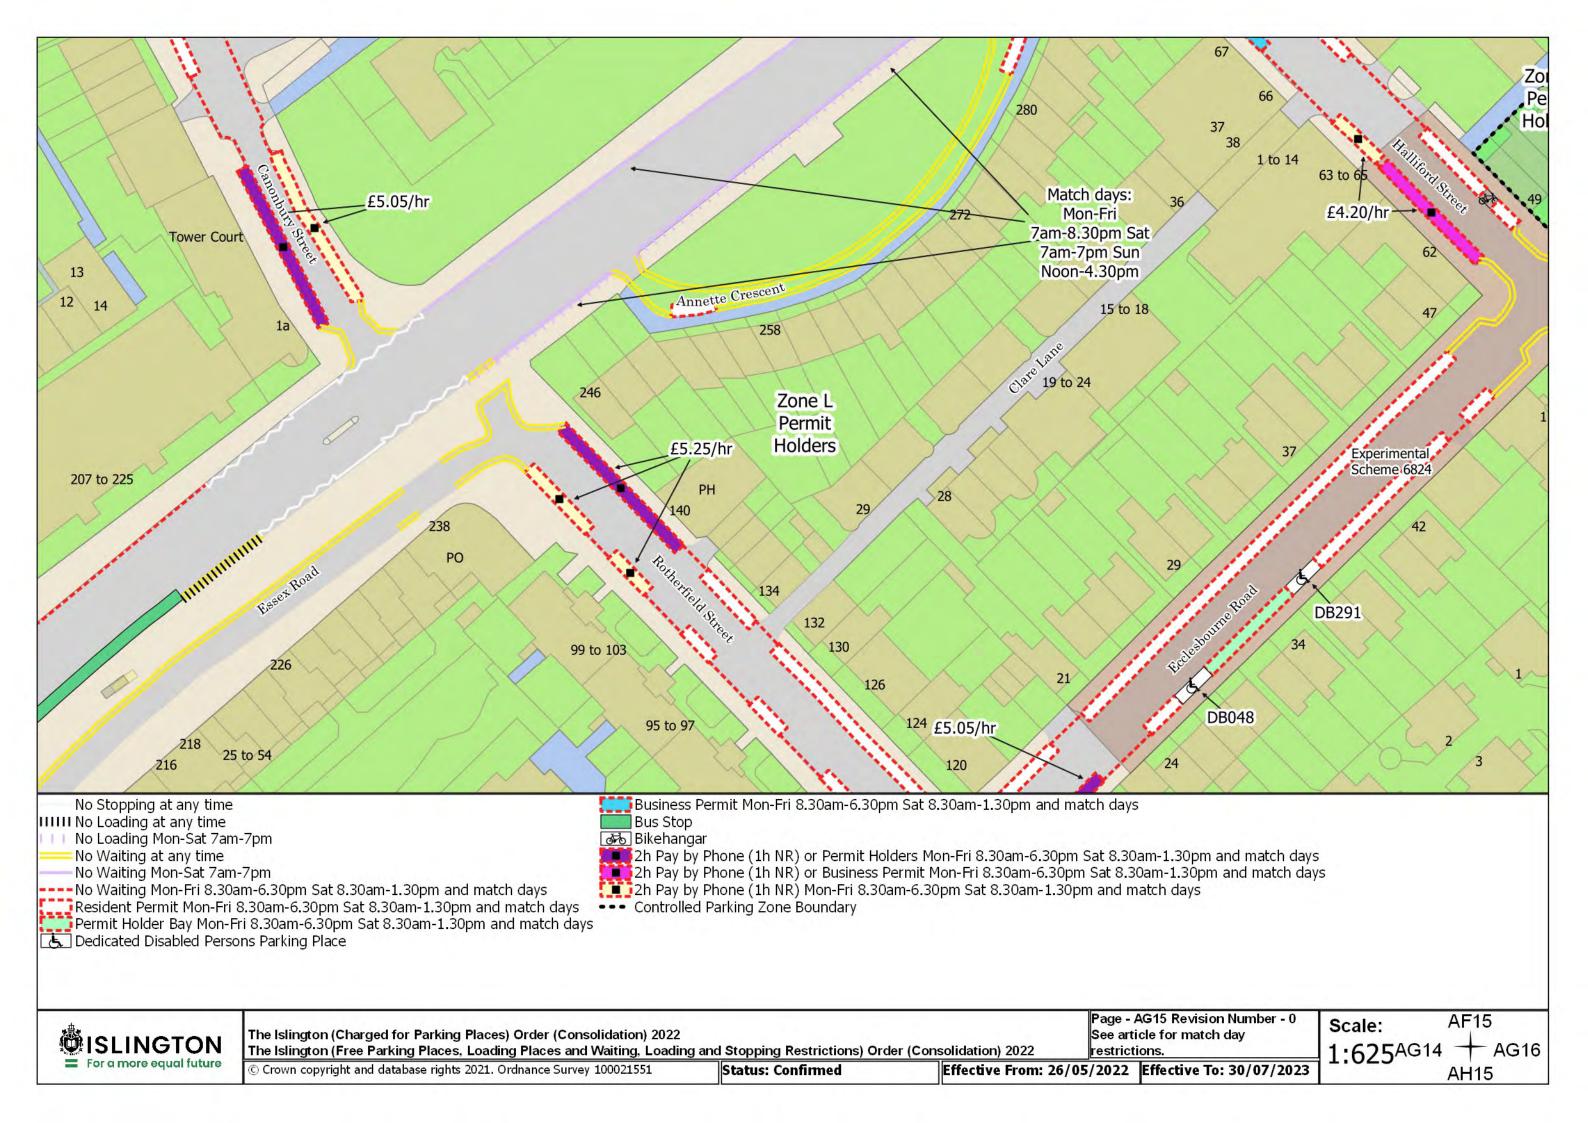

The Islington (Charged for Parking Places) Order (Consolidation) 2022 The Islington (Free Parking Places, Loading Places and Waiting, Loading and Stopping Restrictions) Order (Consolidation) 2022

© Crown copyright and database rights 2021. Ordnance Survey 100021551

Status: Confirmed

Effective From: 26/05/2022 Effective To: N/A

Page - AD5 Revision Number - 0

Scale: 1:625

AC5 + AD6 AE5





















































































































































































The Islington (Charged for Parking Places) Order (Consolidation) 2022
The Islington (Free Parking Places, Loading Places and Waiting, Loading and Stopping Restrictions) Order (Consolidation) 2022

© Crown copyright and database rights 2021. Ordnance Survey 100021551

Status: Confirmed

Effective From: 26/05/2022 Effective To: N/A

Page - AK6 Revision Number - 0

Scale: 1:625 AJ6 + AK7





























The Islington (Charged for Parking Places) Order (Consolidation) 2022 The Islington (Free Parking Places, Loading Places and Waiting, Loading and Stopping Restrictions) Order (Consolidation) 2022

© Crown copyright and database rights 2021. Ordnance Survey 100021551

Status: Confirmed

Effective From