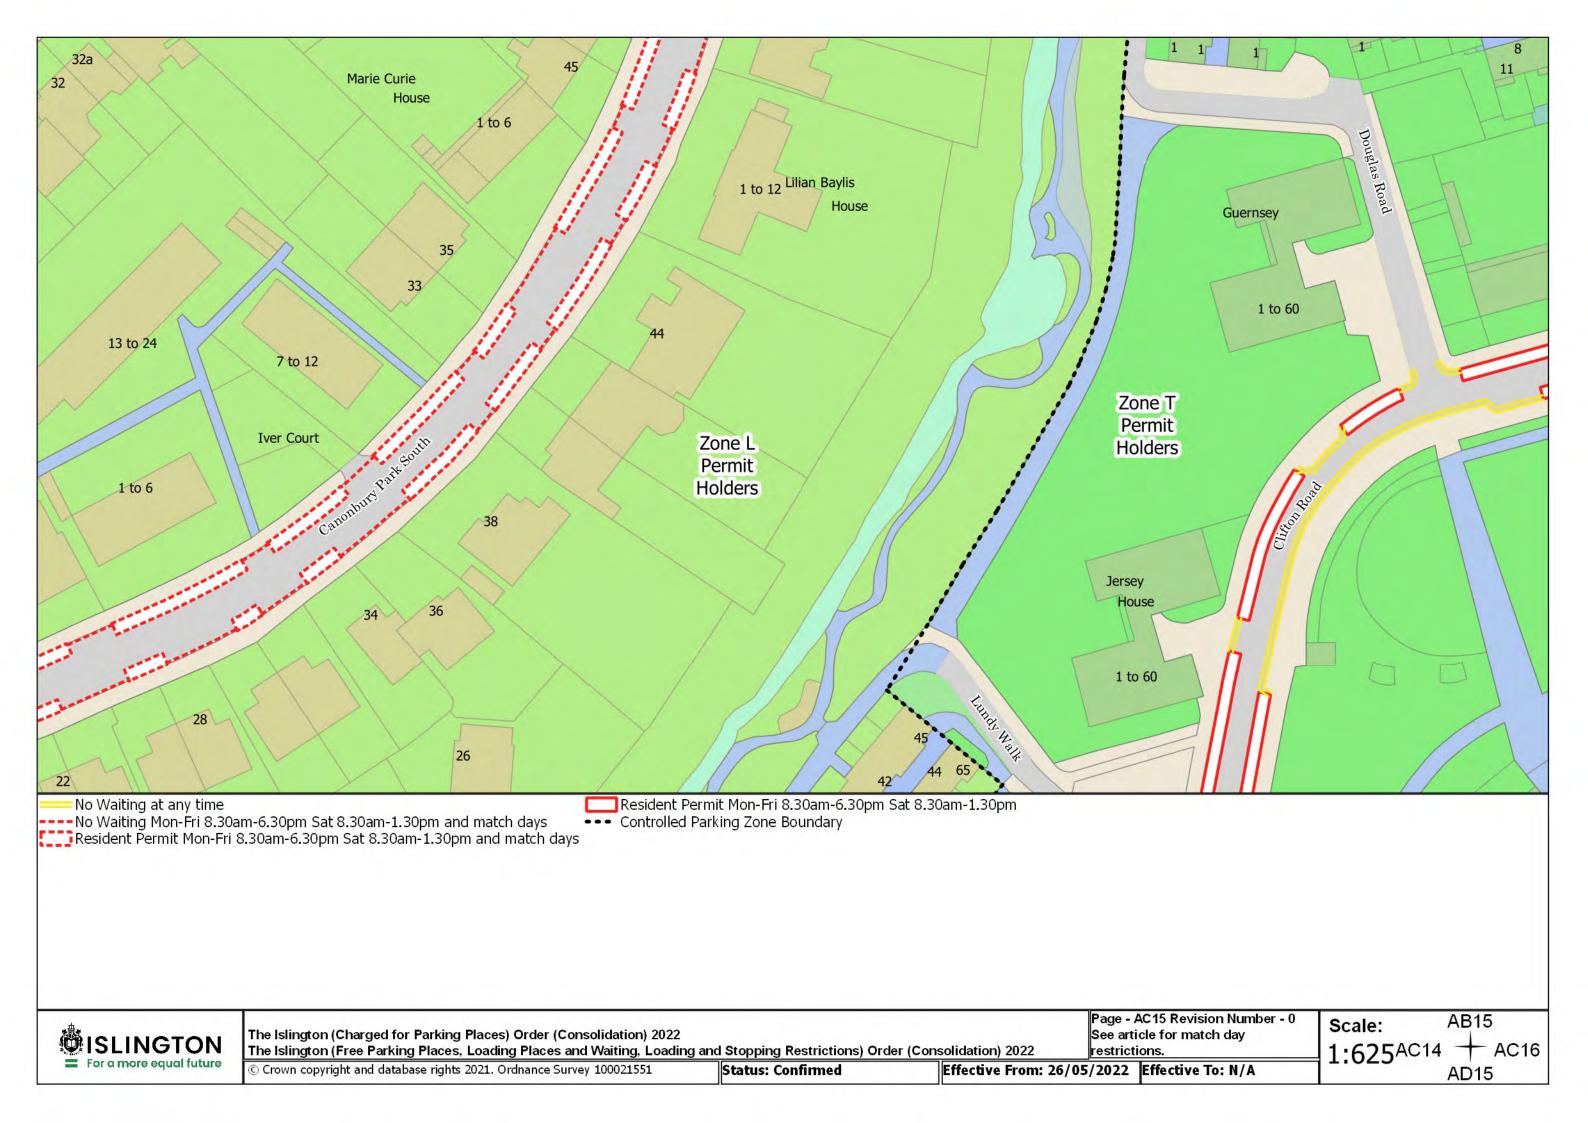

© Crown copyright and database rights 2021. Ordnance Survey 100021551

Status: Confirmed

Effective From: 26/05/2022 Effective To: N/A

Page - BA11 Revision Number - 0

Scale: 1:625 AZ11 + BA12

ISLINGTON = For a more equal future