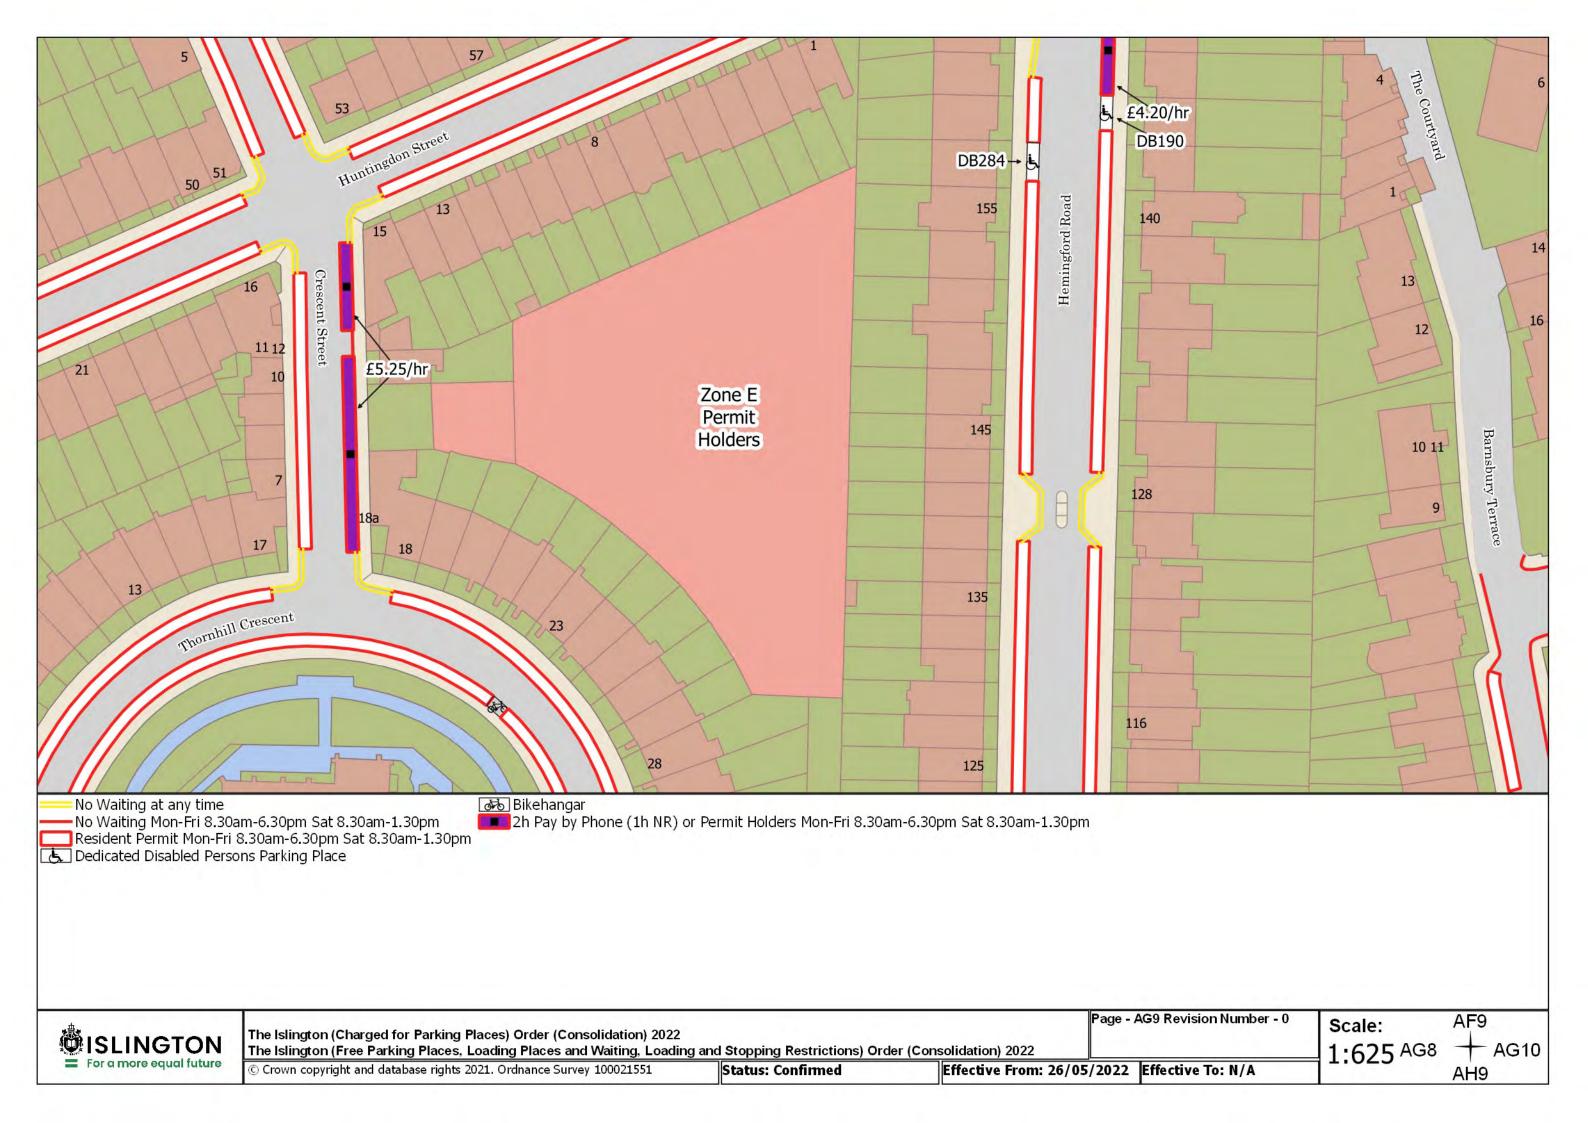

© Crown copyright and database rights 2021. Ordnance Survey 100021551

Status: Confirmed

Effective From: 26/05/2022 Effective To: N/A

Page - BA11 Revision Number - 0

Scale: 1:625 AZ11 + BA12

ISLINGTON = For a more equal future