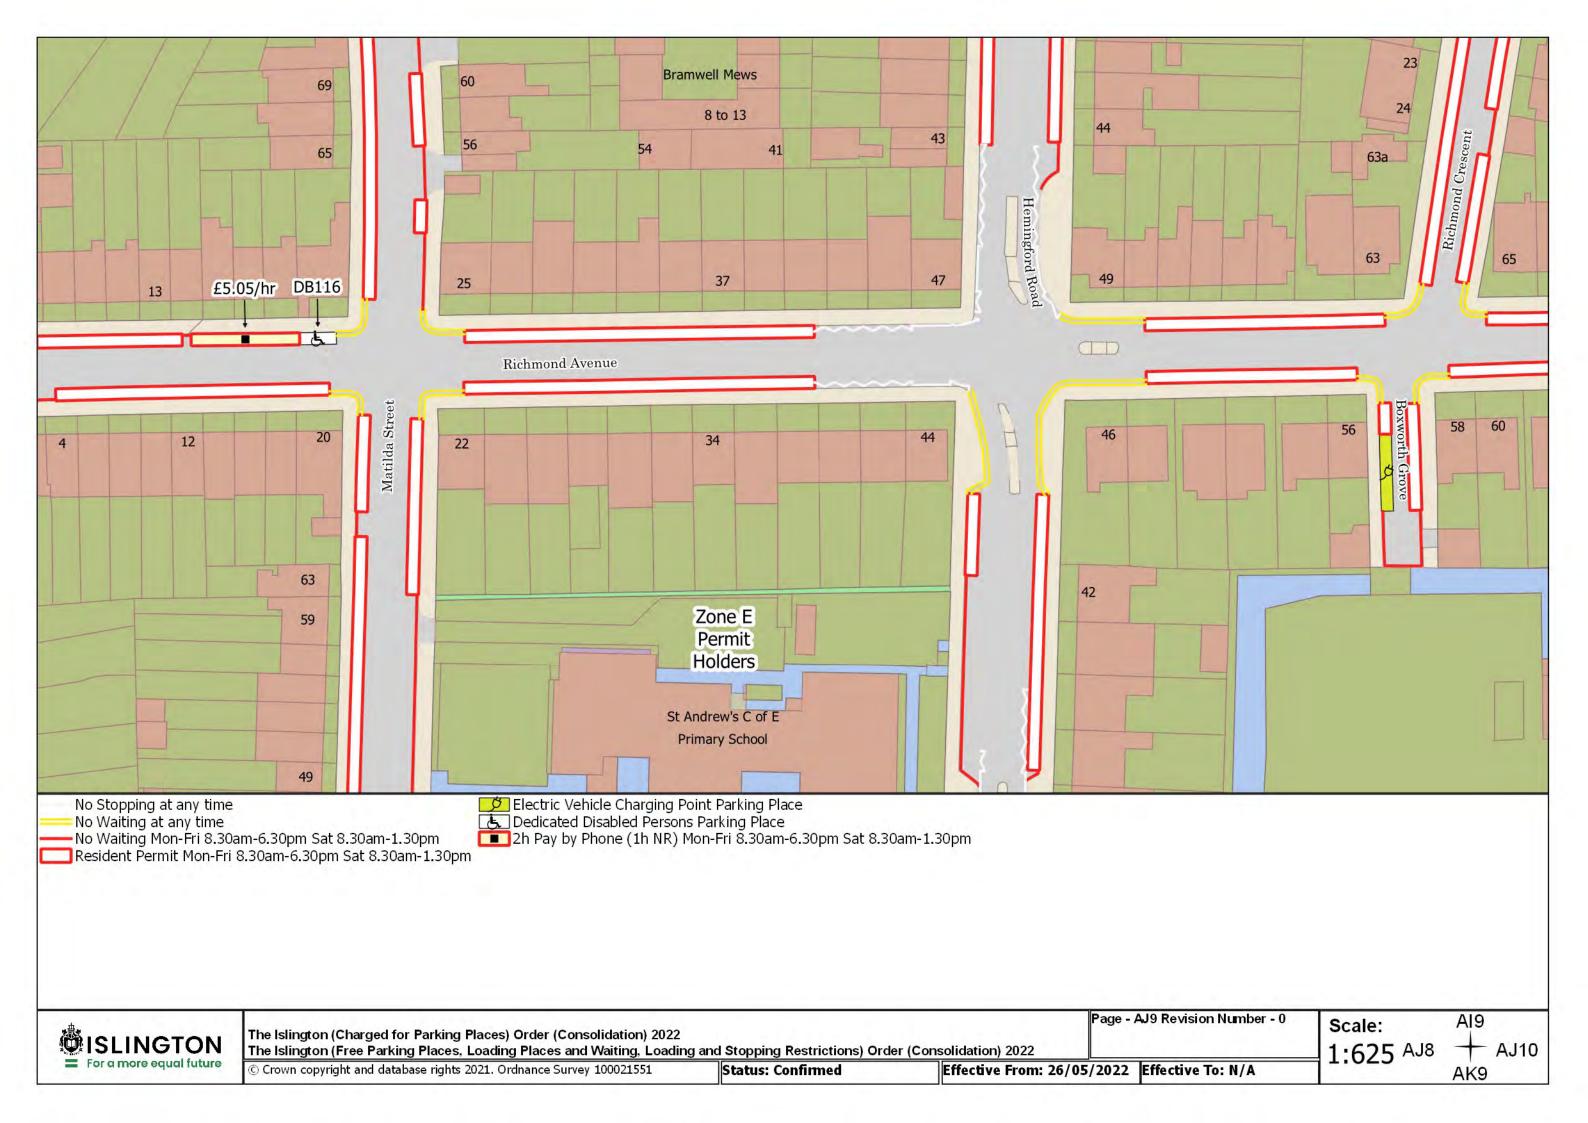

## SCHEDULE 4 – Map-based schedule of suspended map tiles

If you are having difficulty accessing or interpreting the map tiles in this schedule please contact Public Realm.