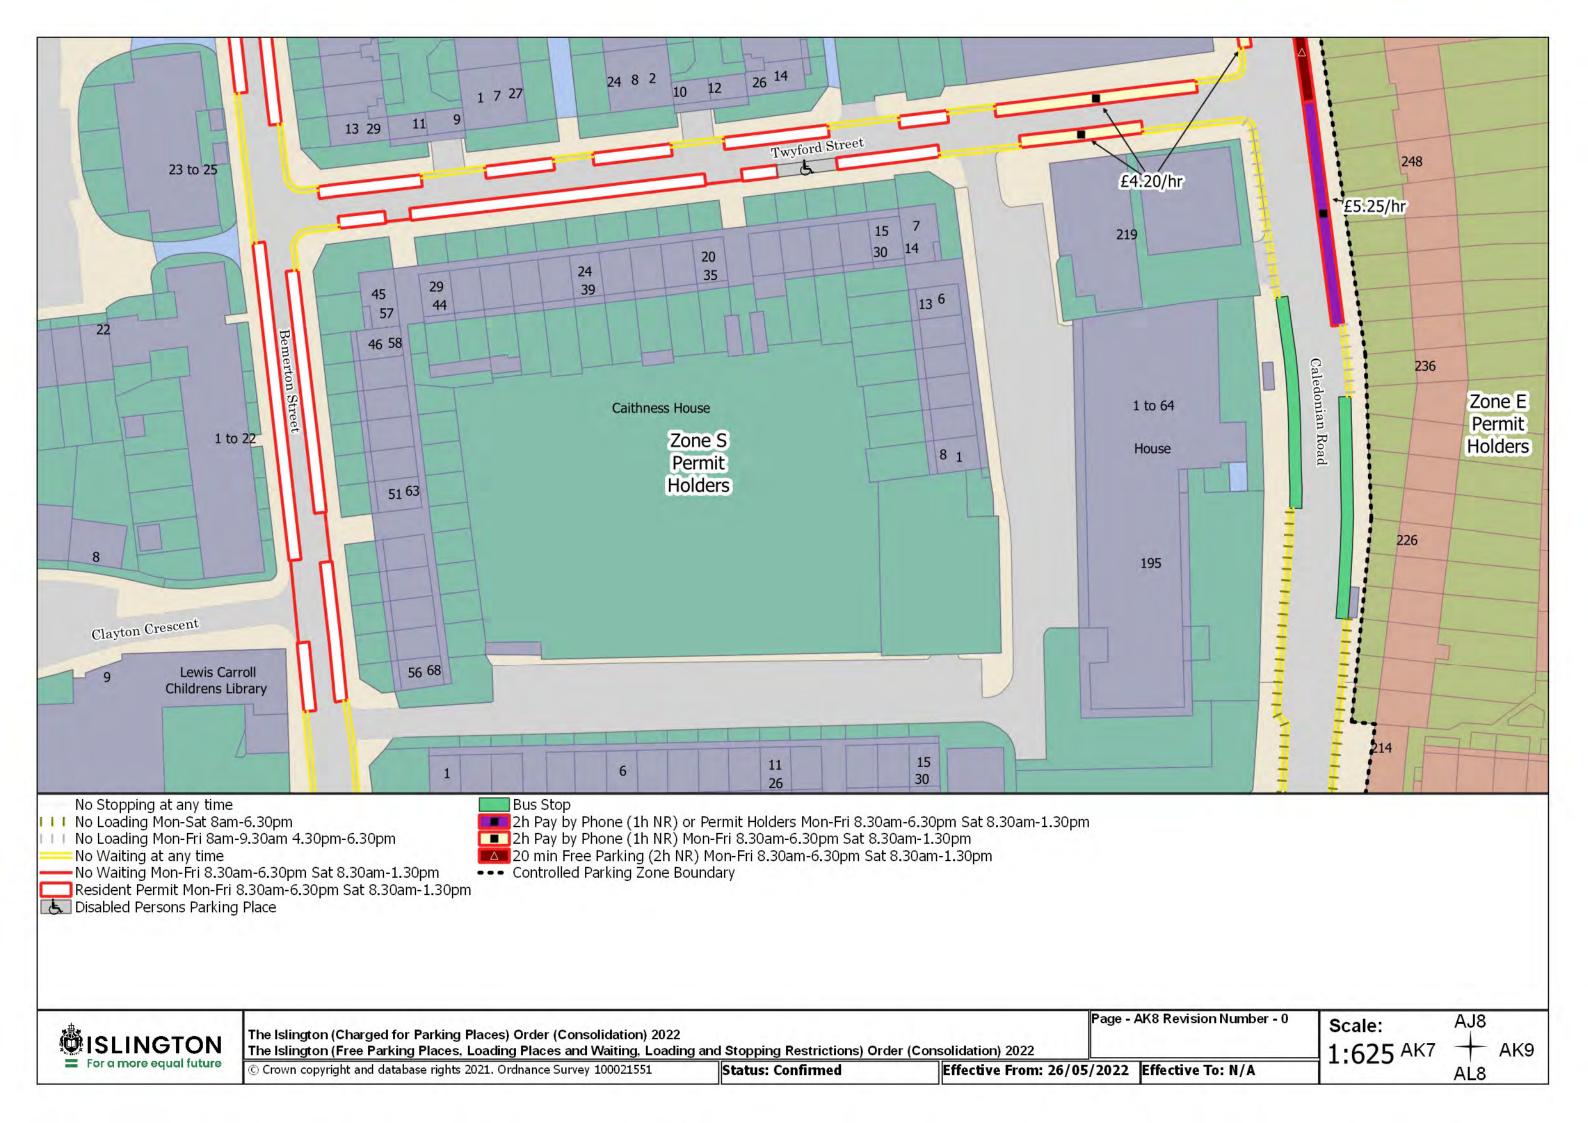

## SCHEDULE 4 – Map-based schedule of suspended map tiles

If you are having difficulty accessing or interpreting the map tiles in this schedule please contact Public Realm.