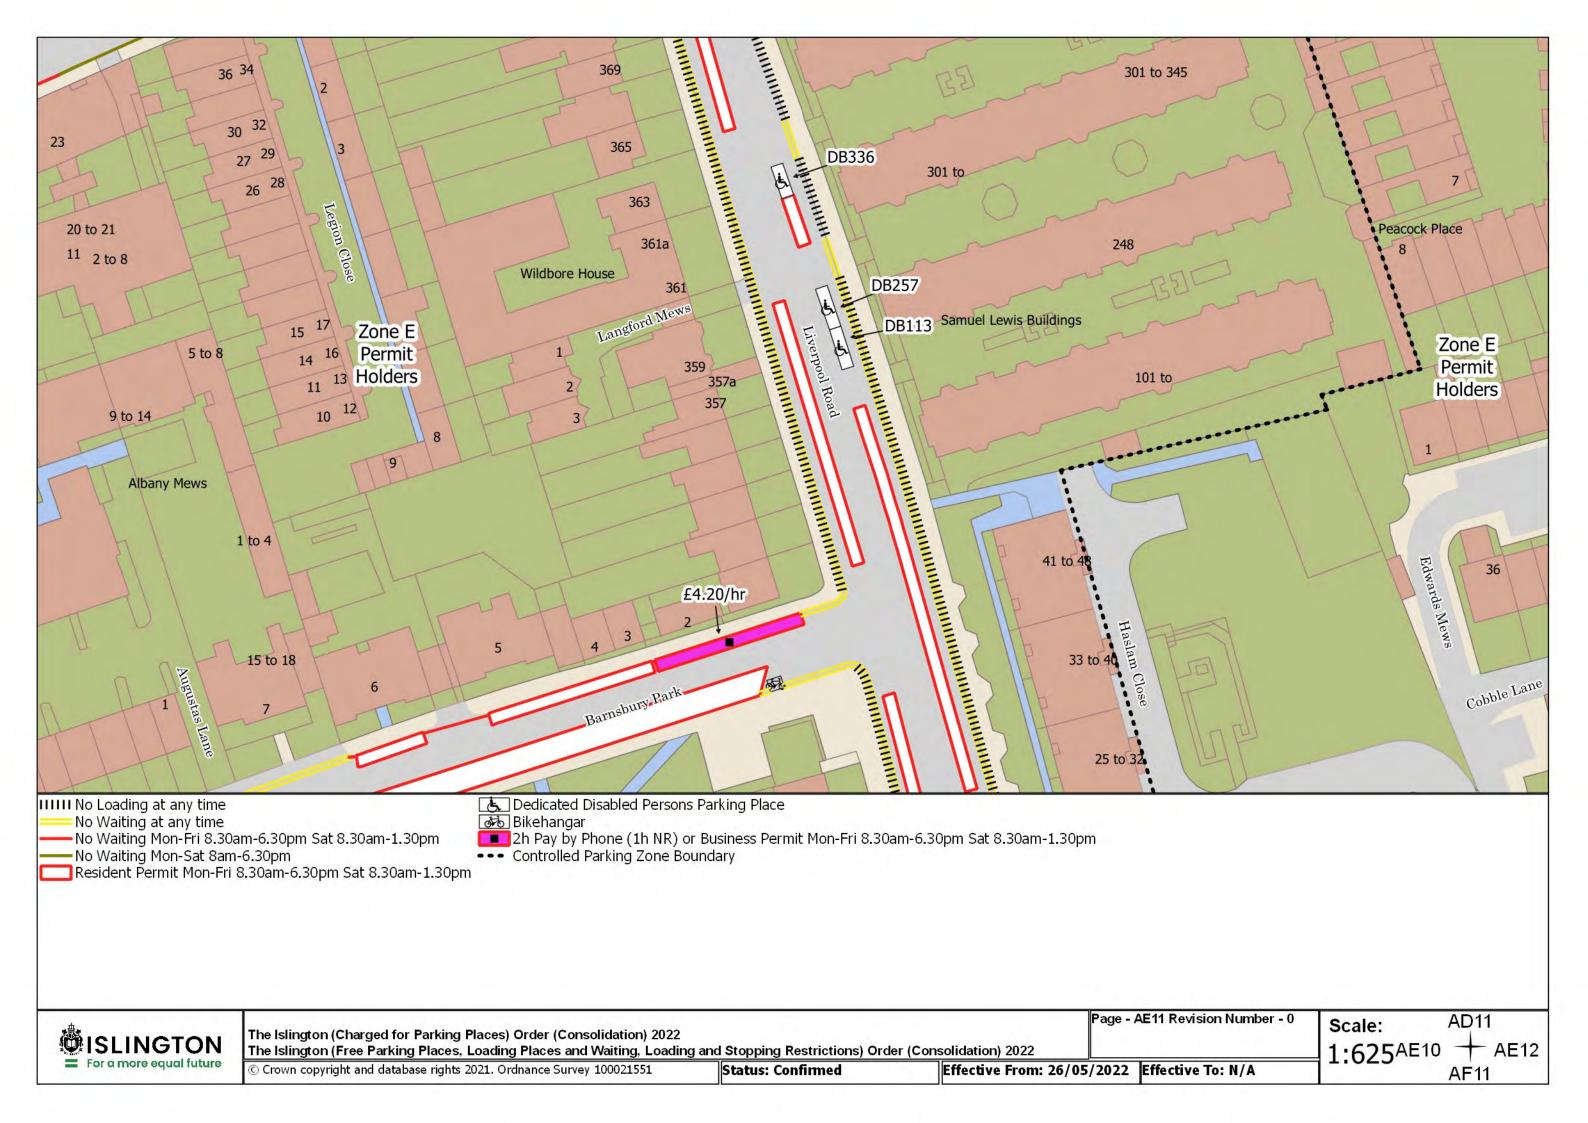

The Islington (Charged for Parking Places) Order (Consolidation) 2022 The Islington (Free Parking Places, Loading Places and Waiting, Loading and Stopping Restrictions) Order (Consolidation) 2022

© Crown copyright and database rights 2021. Ordnance Survey 100021551

Status: Confirmed

Effective From: 26/05/2022 Effective To: N/A

Page - AD5 Revision Number - 0

Scale: 1:625

AC5 + AD6 AE5

The Islington (Charged for Parking Places) Order (Consolidation) 2022
The Islington (Free Parking Places, Loading Places and Waiting, Loading and Stopping Restrictions) Order (Consolidation) 2022