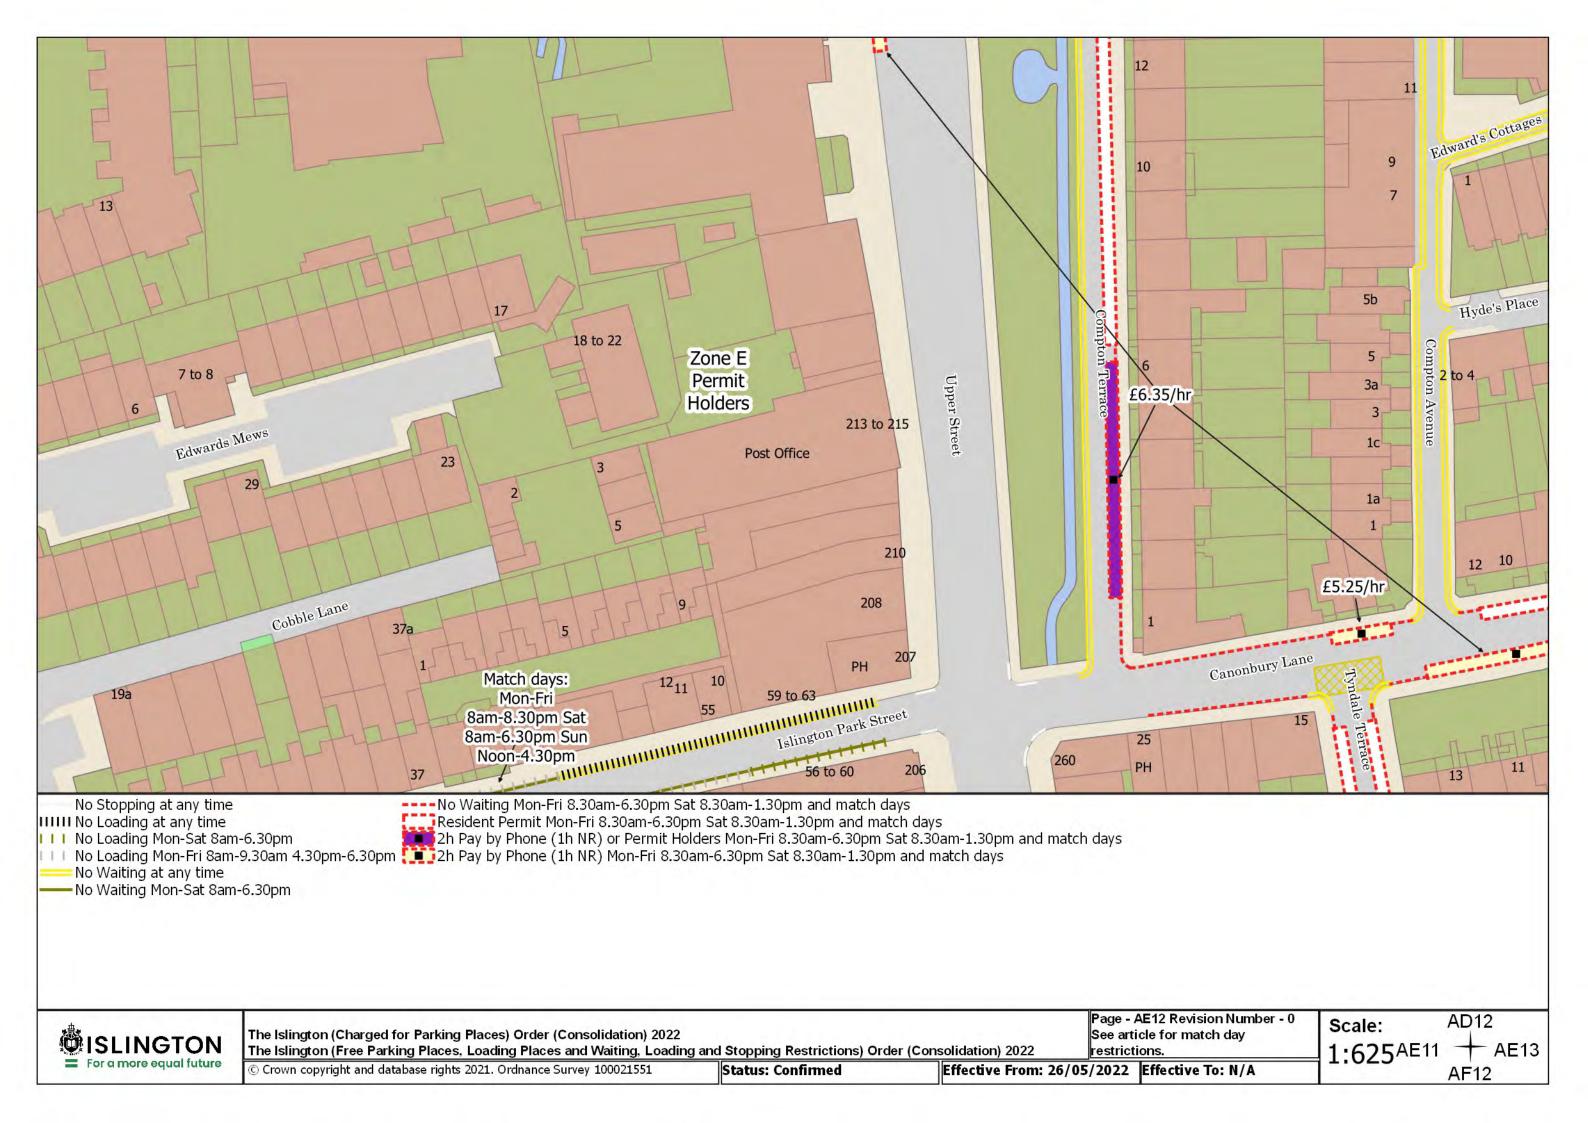

## SCHEDULE 4 – Map-based schedule of suspended map tiles

If you are having difficulty accessing or interpreting the map tiles in this schedule please contact Public Realm.