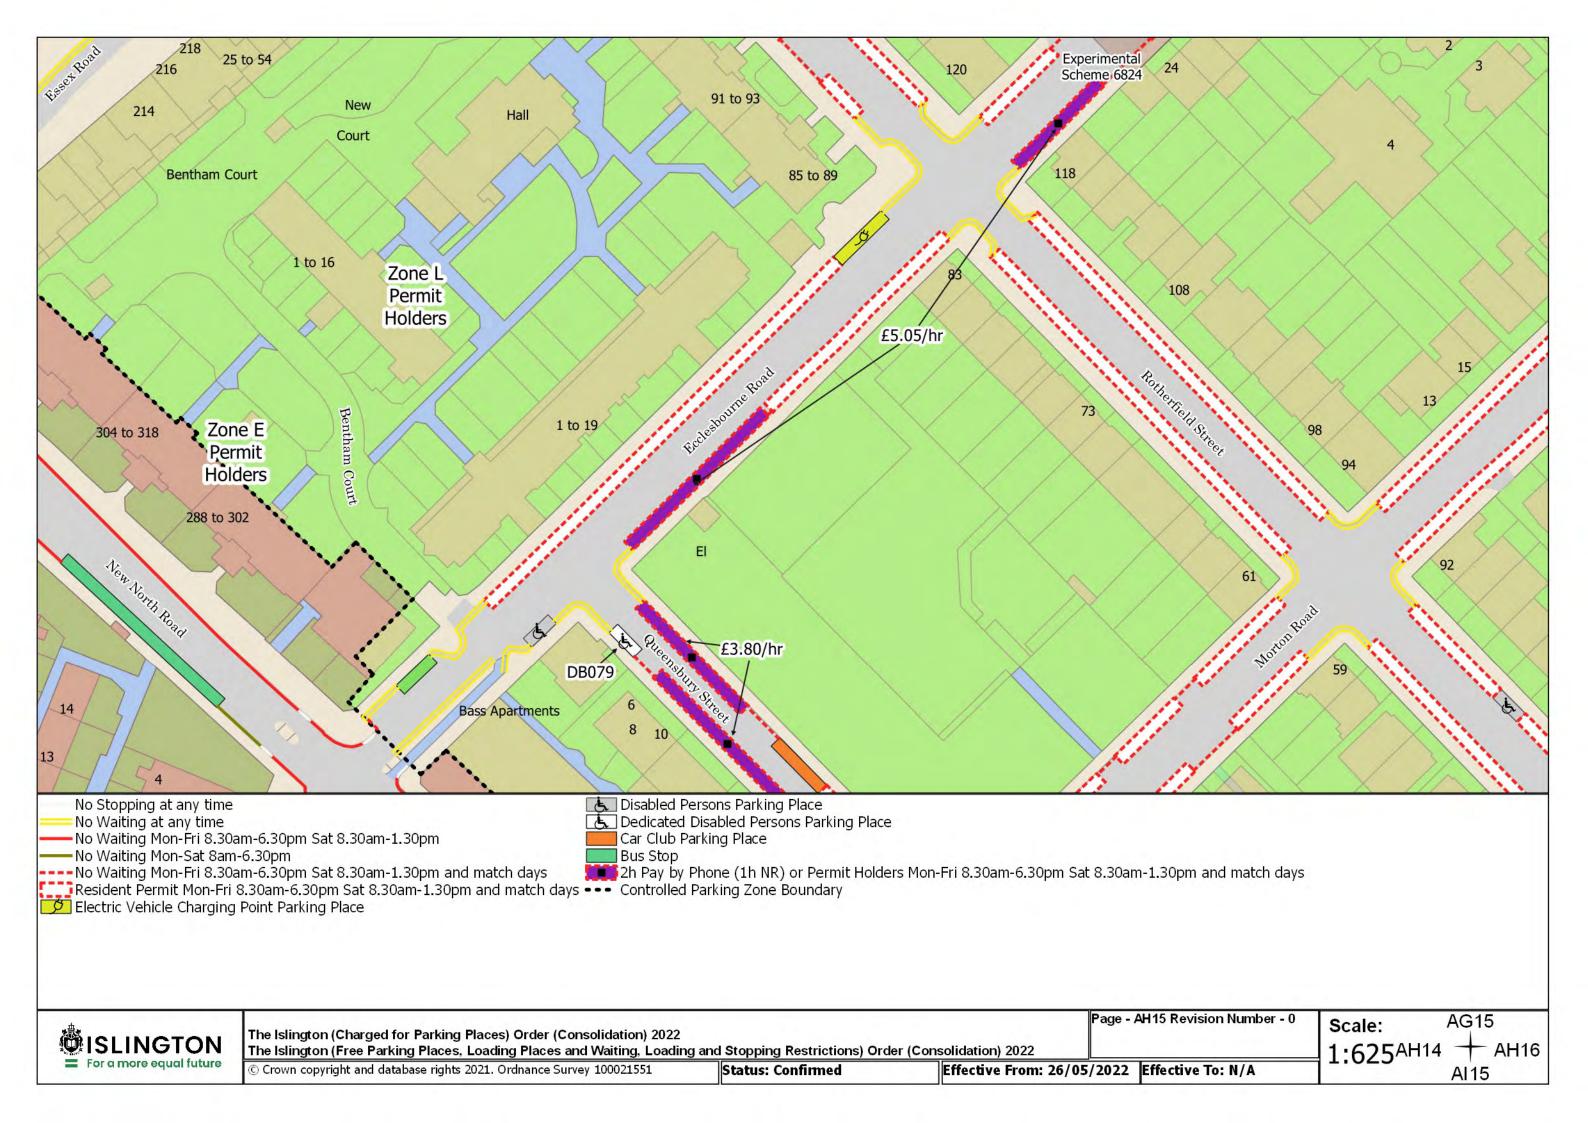

The Islington (Charged for Parking Places) Order (Consolidation) 2022 The Islington (Free Parking Places, Loading Places and Waiting, Loading and Stopping Restrictions) Order (Consolidation) 2022

© Crown copyright and database rights 2021. Ordnance Survey 100021551

Status: Confirmed

Effective From: 26/05/2022 Effective To: N/A

Page - AD5 Revision Number - 0

Scale: 1:625

AC5 + AD6 AE5

The Islington (Charged for Parking Places) Order (Consolidation) 2022
The Islington (Free Parking Places, Loading Places and Waiting, Loading and Stopping Restrictions) Order (Consolidation) 2022