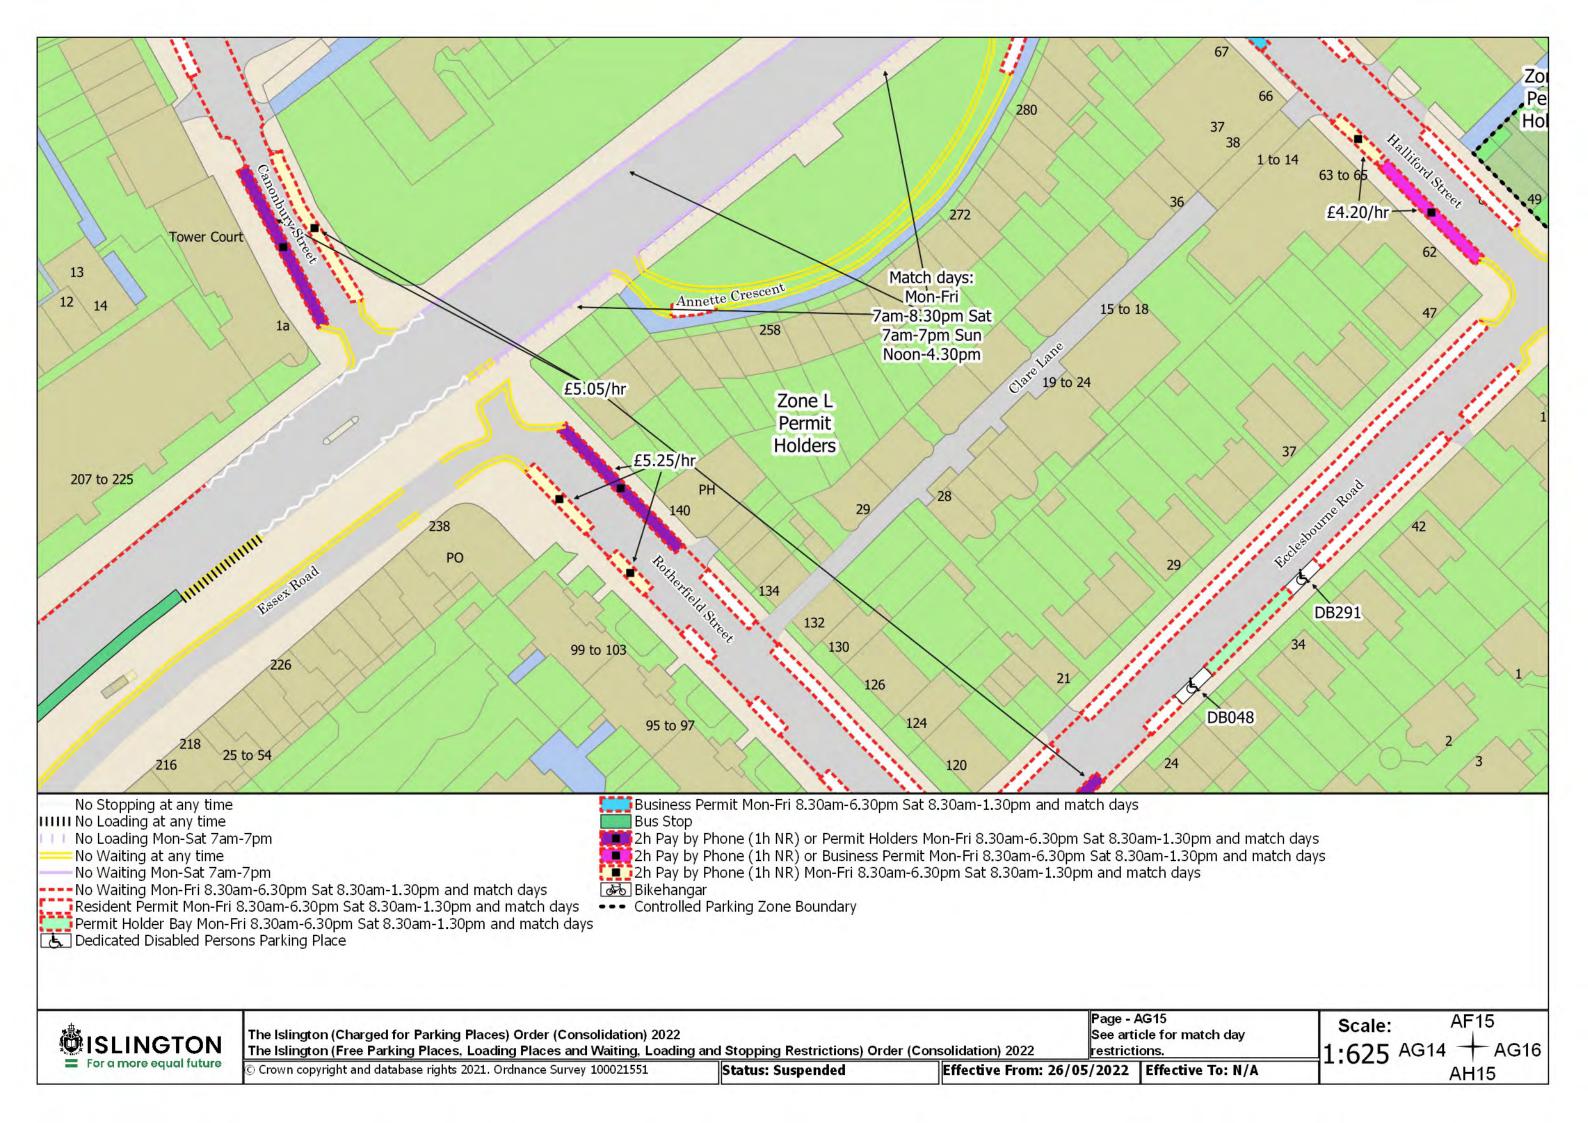

## SCHEDULE 4 – Map-based schedule of suspended map tiles

If you are having difficulty accessing or interpreting the map tiles in this schedule please contact Public Realm.