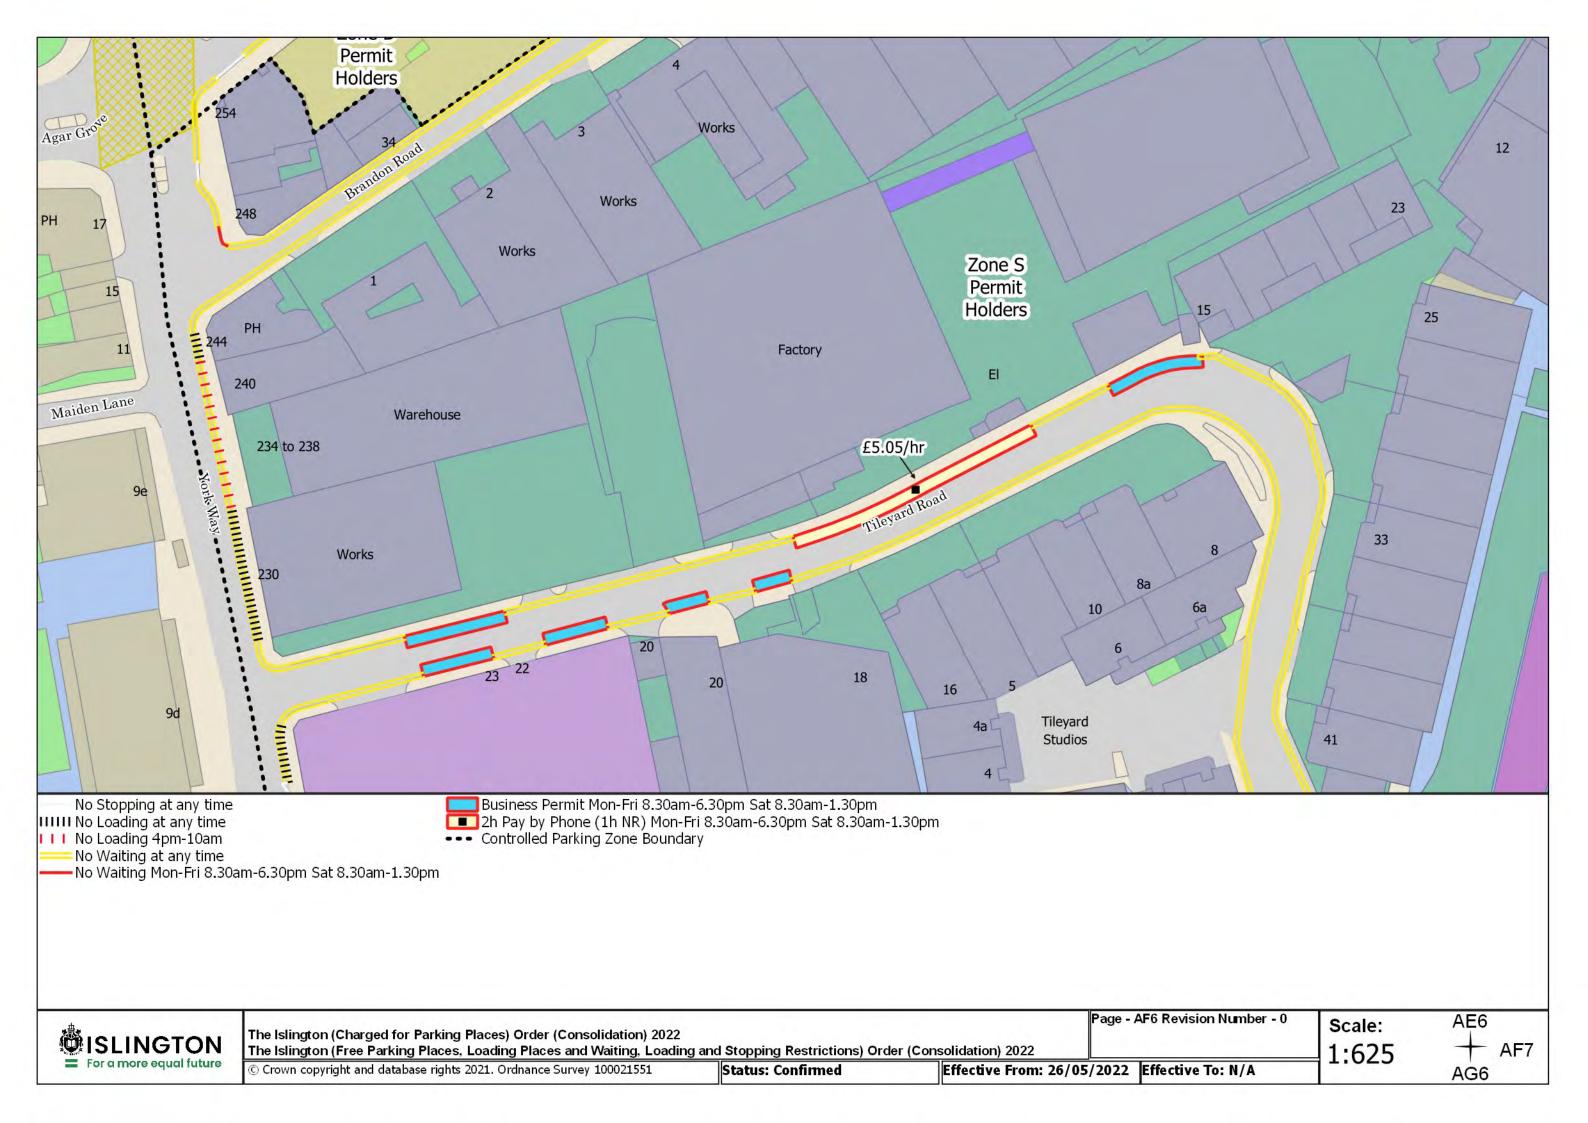

2022
The Islington (Free Parking Places, Loading Places and Waiting, Loading and Stopping Restrictions) Order (Consolidation) 2022

© Crown copyright and database rights 2021. Ordnance Survey 100021551

Status: Confirmed

Effective From: 26/05/2022 Effective To: N/A

Page - AK6 Revision Number - 0

Scale: 1:625 AJ6 + AK7





























The Islington (Charged for Parking Places) Order (Consolidation) 2022 The Islington (Free Parking Places, Loading Places and Waiting, Loading and Stopping Restrictions) Order (Consolidation) 2022

© Crown copyright and database rights 2021. Ordnance Survey 100021551

Status: Confirmed

Effective From: 26/05/2022 Effective To: N/A

Page - AD5 Revision Number - 0

Scale: 1:625

AC5 + AD6 AE5





















































































































































































The Islington (Charged for Parking Places) Order (Consolidation) 2022
The Islington (Free Parking Places, Loading Places and Waiting, Loading and Stopping Restrictions) Order (Consolidation) 2022

© Crown copyright and database rights 2021. Ordnance Survey 100021551

Status: Confirmed

Effective From: 26/05/2022 Effective To: N/A

Page - AK6 Revision Number - 0

Scale: 1:625 AJ6 + AK7























































































The Islington (Charged for Parking Places) Order (Consolidation) 2022 The Islington (Free Parking Places, Loading Places and Waiting, Loading and Stopping Restrictions) Order (Consolidation) 2022

©