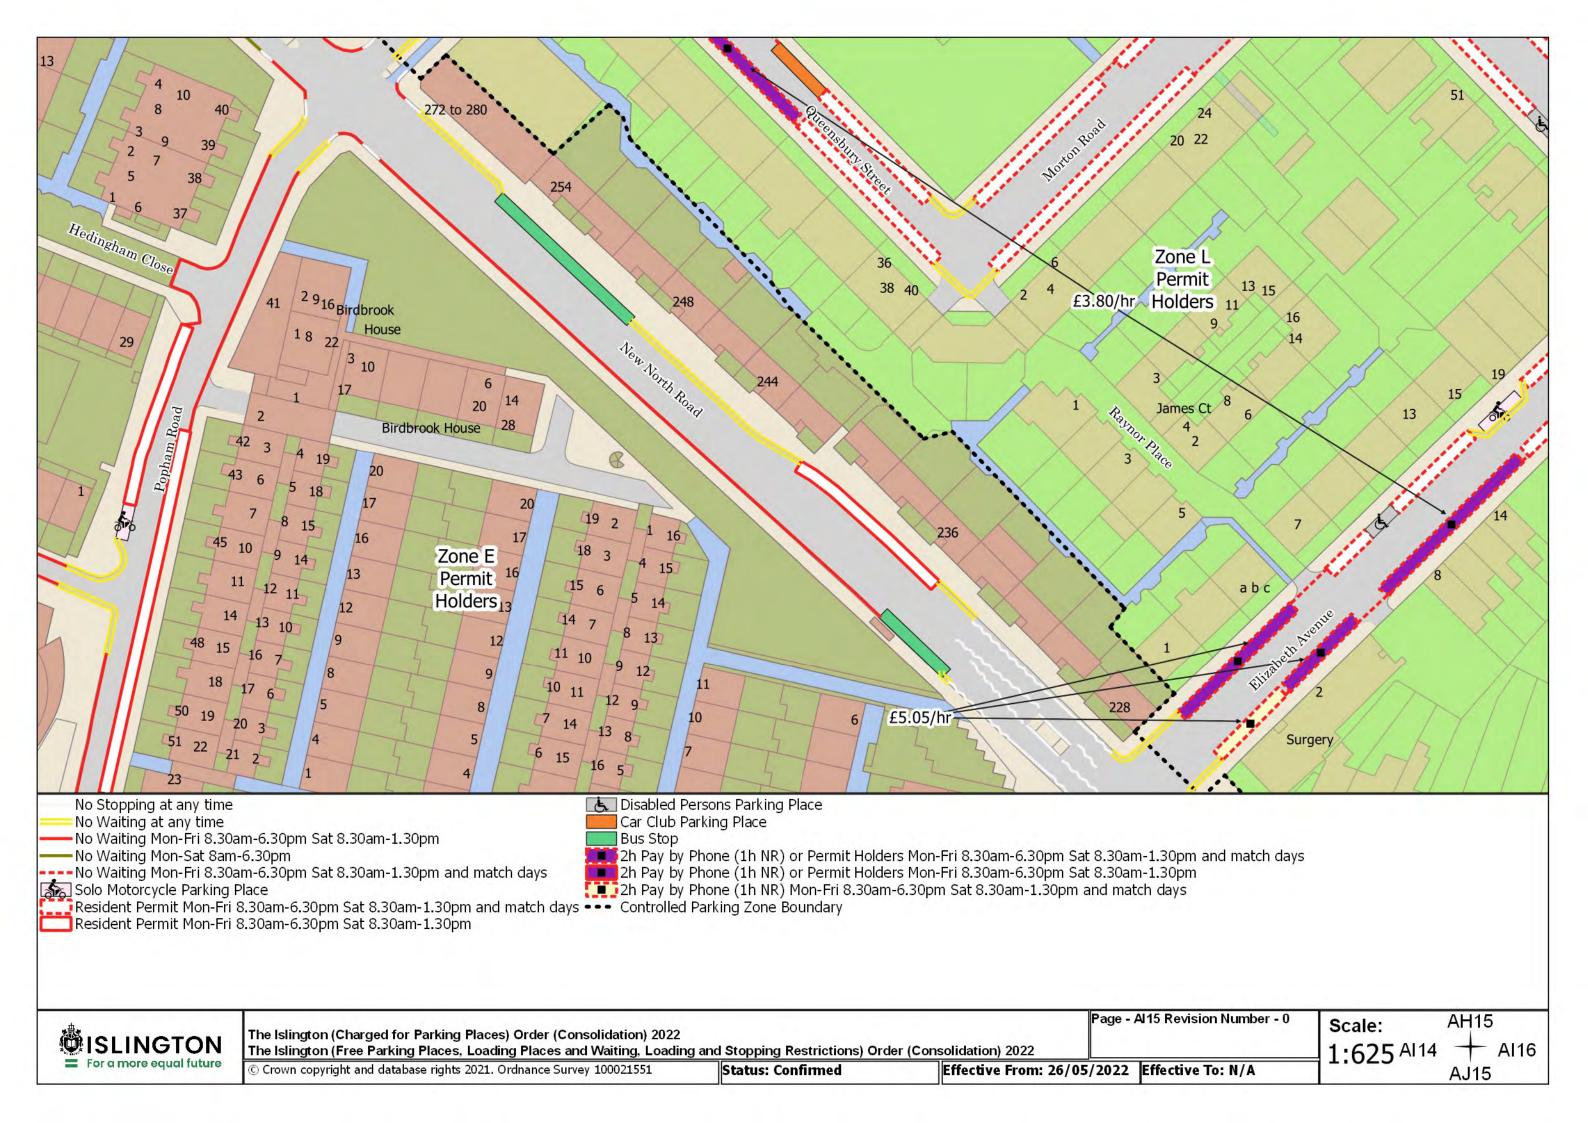

The Islington (Charged for Parking Places) Order (Consolidation) 2022 The Islington (Free Parking Places, Loading Places and Waiting, Loading and Stopping Restrictions) Order (Consolidation) 2022

© Crown copyright and database rights 2021. Ordnance Survey 100021551

Status: Confirmed

Effective From: 26/05/2022 Effective To: N/A

Page - AD5 Revision Number - 0

Scale: 1:625

AC5 + AD6 AE5

The Islington (Charged for Parking Places) Order (Consolidation) 2022
The Islington (Free Parking Places, Loading Places and Waiting, Loading and Stopping Restrictions) Order (Consolidation) 2022