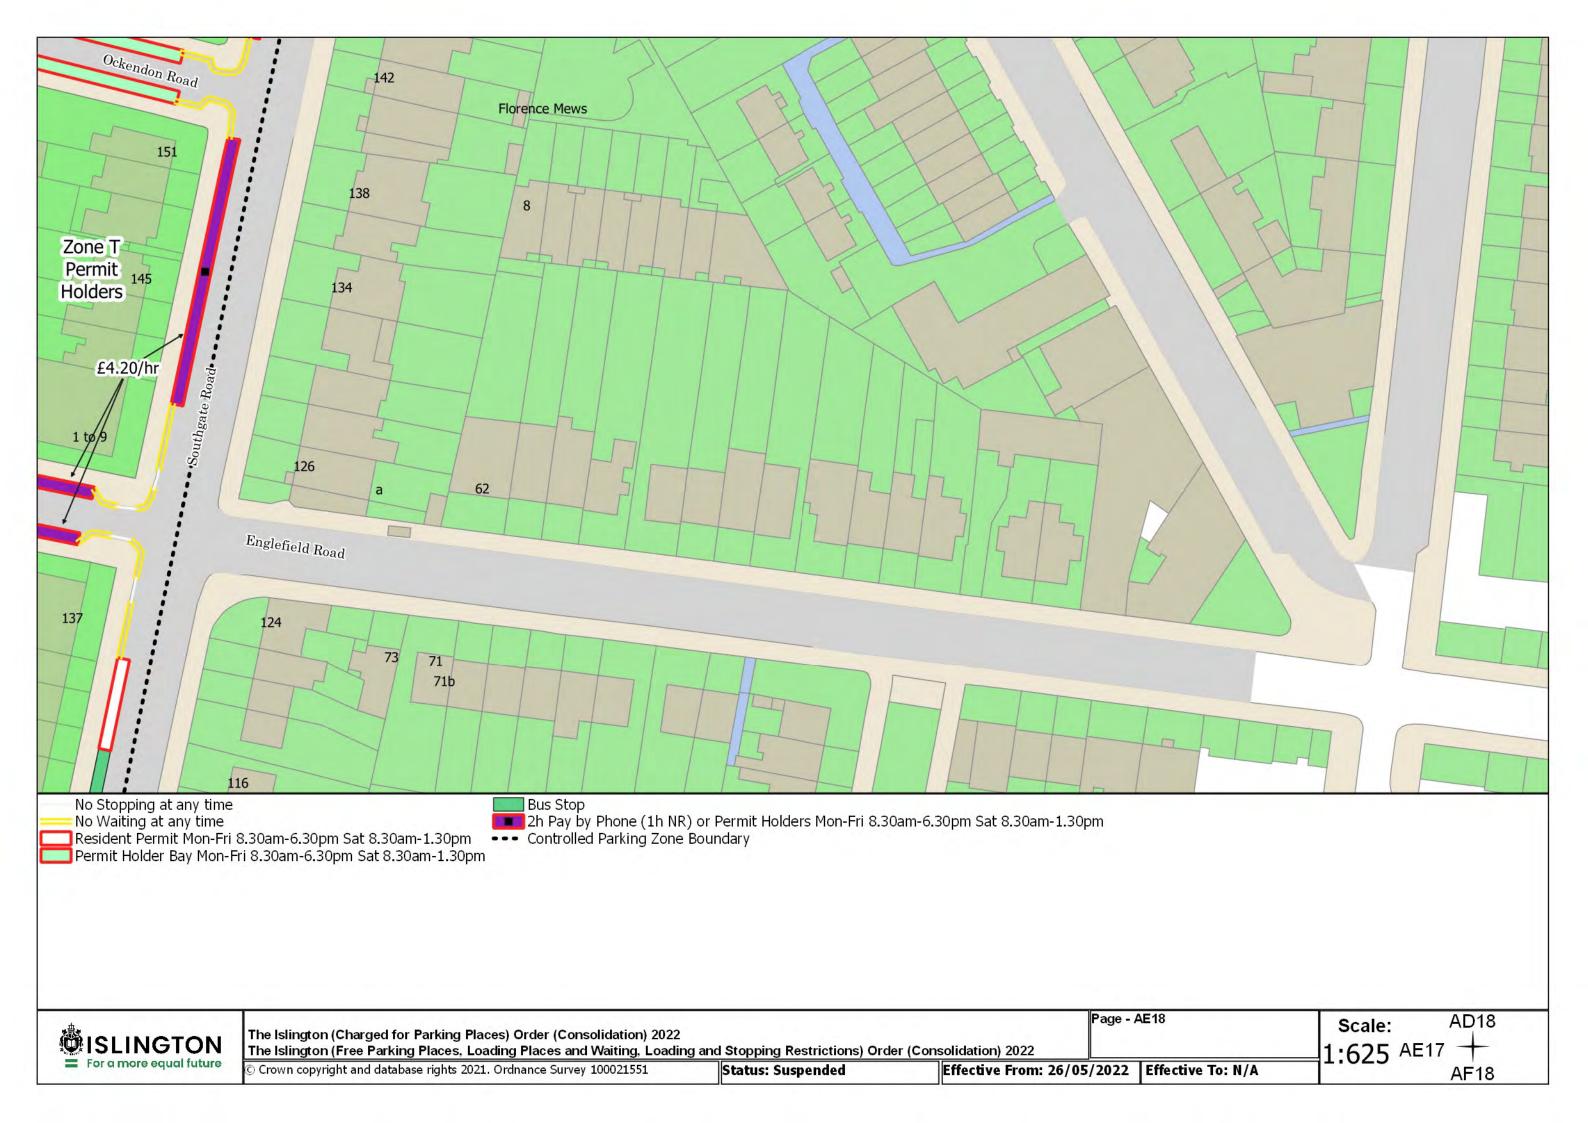

Status: Confirmed

Effective From: 26/05/2022 Effective To: N/A

Page - BA11 Revision Number - 0

Scale: 1:625 AZ11 + BA12



























ISLINGTON = For a more equal future

The Islington (Charged for Parking Places) Order (Consolidation) 2022
The Islington (Free Parking Places, Loading Places and Waiting, Loading and Stopping Restrictions) Order (Consolidation) 2022

© Crown copyright and database rights 2021. Ordnance Survey 100021551

Status: Confirmed

Effective From: 26/05/2022 Effective To: N/A

Page - BC13 Revision Number - 0

BB13 Scale: 1:625BC12 +



## SCHEDULE 4 – Map-based schedule of suspended map tiles

If you are having difficulty accessing or interpreting the map tiles in this schedule please contact Public Realm.





























































































## **EXPLANATORY NOTE**

(This Note is not part of the Order)

## This Order:-

- (i) consolidates the provisions of all existing permanent Orders currently having effect in designating on-street free parking places or loading places, or providing waiting restrictions, loading restrictions or stopping restrictions on streets in the London Borough of Islington;
- (ii) updates the terms and conditions for the use of on-street free parking places and loading places set by those Orders, and the restrictions applicable in relation to waiting restrictions, loading restrictions or stopping restrictions provided by those Orders, including any applicable exemptions, so as to reflect the Council's current parking policy; and
- (iii) provides for the us