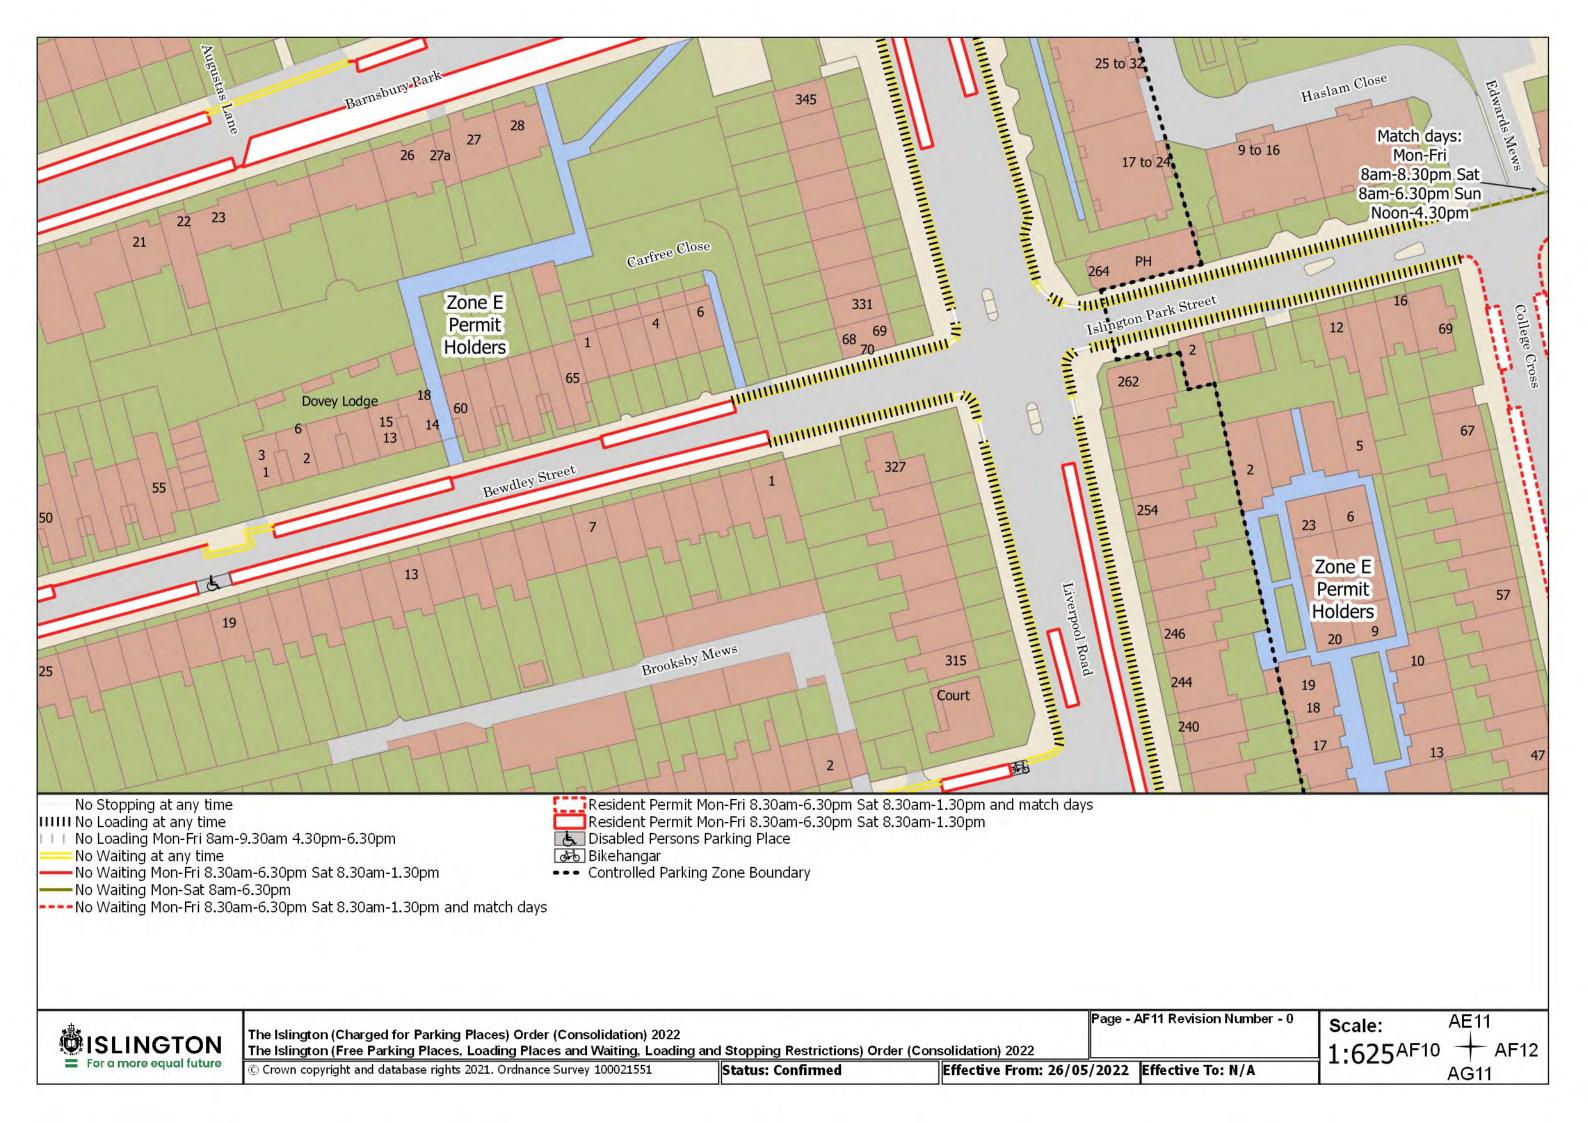

© Crown copyright and database rights 2021. Ordnance Survey 100021551

Status: Confirmed

Effective From: 26/05/2022 Effective To: N/A

Page - AK6 Revision Number - 0

Scale: 1:625 AJ6 + AK7

The Islington (Charged for Parking Places) Order (Consolidation) 2022 The Islington (Free Parking Places, Loading Places and Waiting, Loading and Stopping Restrictions) Order (Consolidation) 2022

© Crown copyright and database rights 2021. Ordnance Survey 100021551

Status: Confirmed

Effective From: 26/05/2022 Effective To: N/A

Page - AD5 Revision Number - 0

Scale: 1:625

AC5 + AD6 AE5

The Islington (Charged for Parking Places) Order (Consolidation) 2022
The Islington (Free Parking Places, Loading Places and Waiting, Loading and Stopping Restrictions) Order (Consolidation) 2022