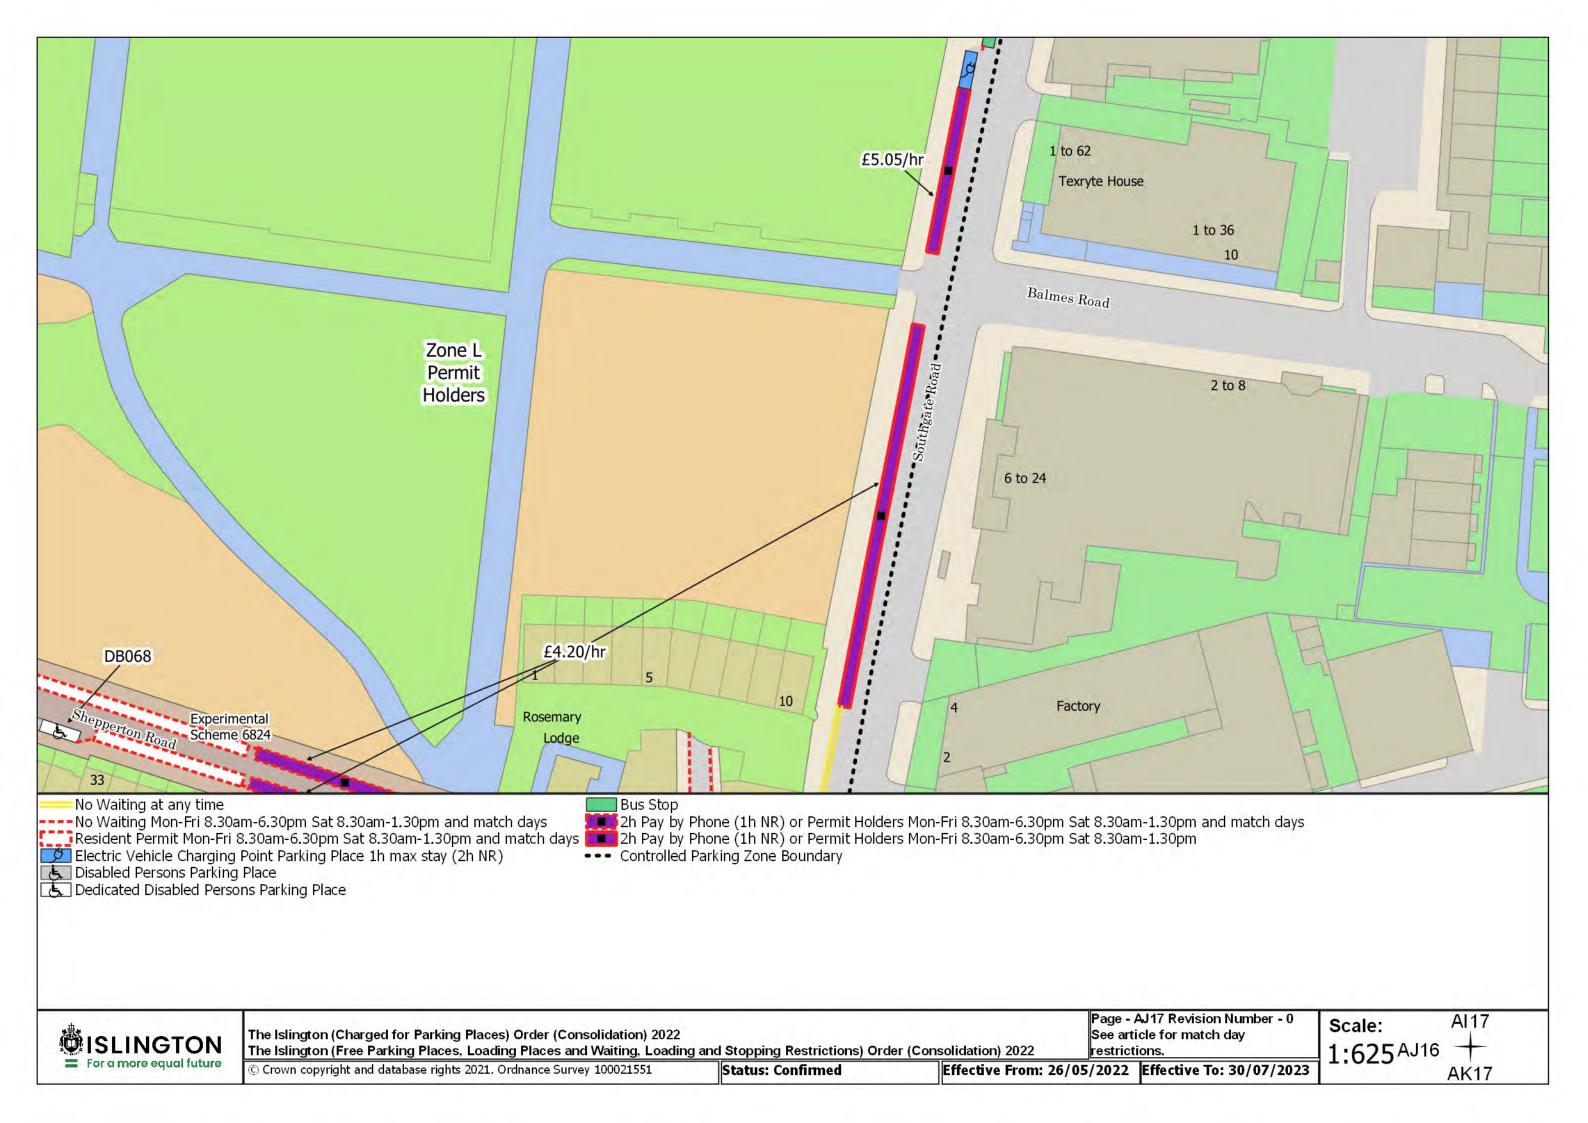

## SCHEDULE 4 – Map-based schedule of suspended map tiles

If you are having difficulty accessing or interpreting the map tiles in this schedule please contact Public Realm.