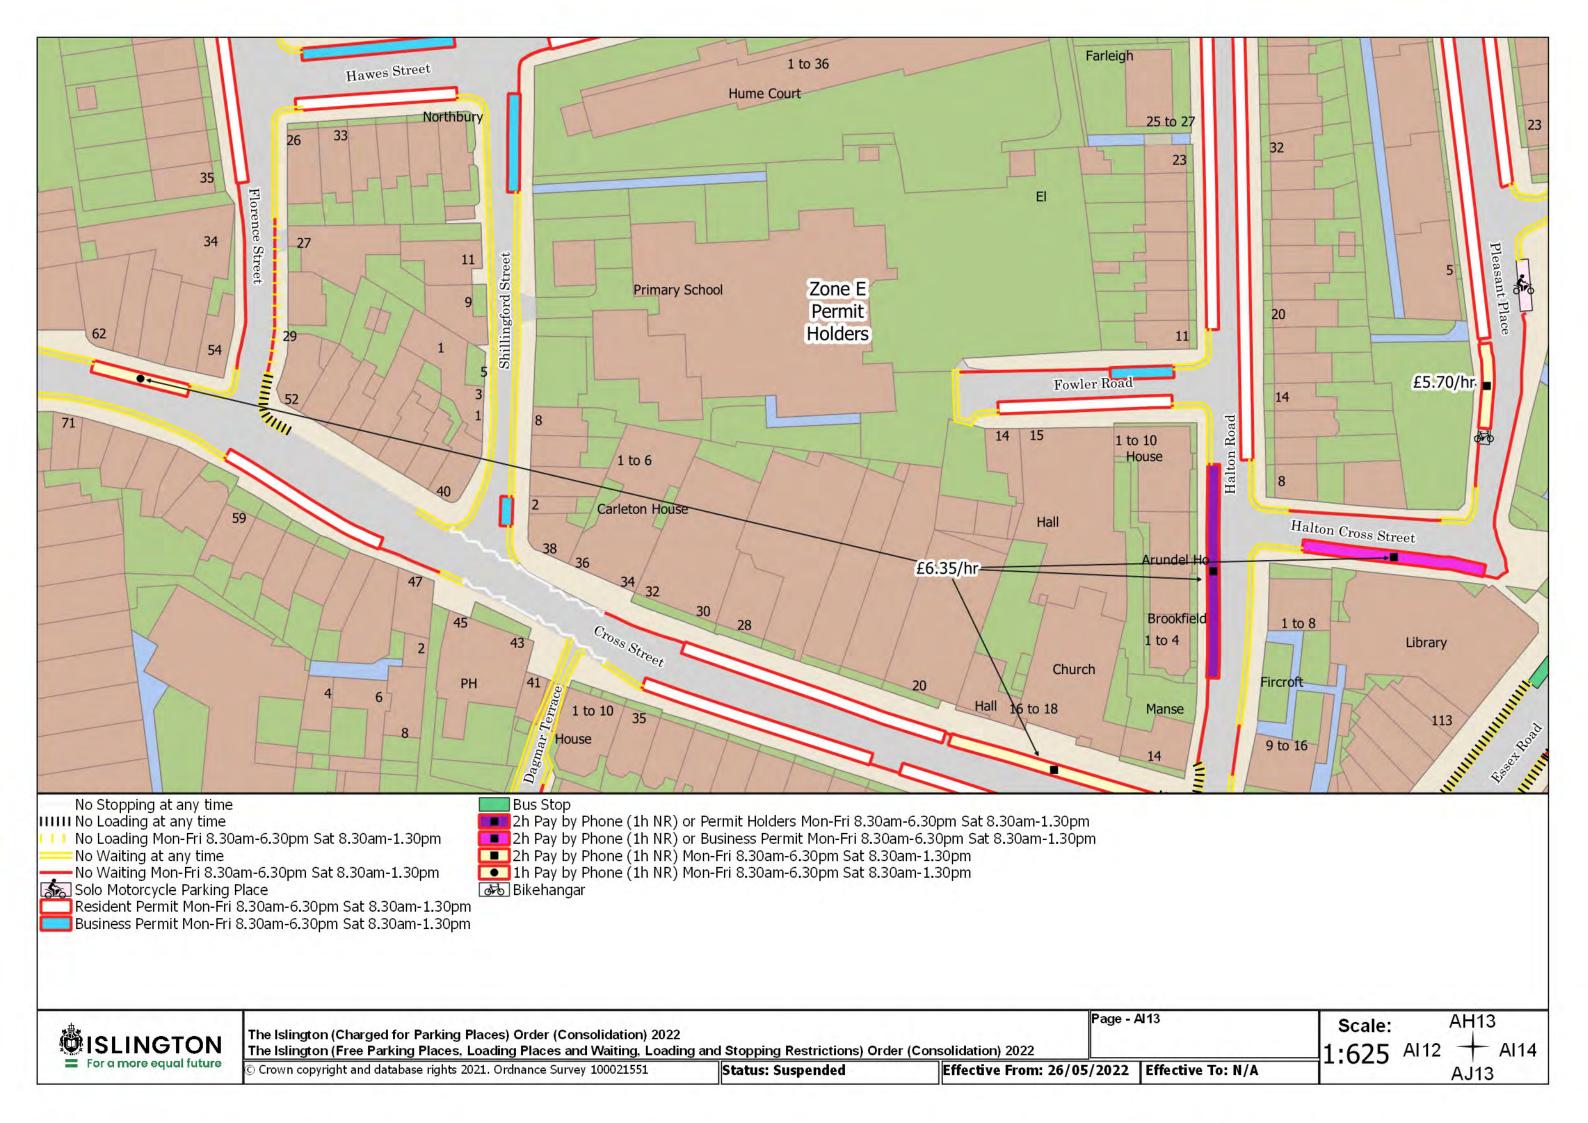

## SCHEDULE 4 – Map-based schedule of suspended map tiles

If you are having difficulty accessing or interpreting the map tiles in this schedule please contact Public Realm.