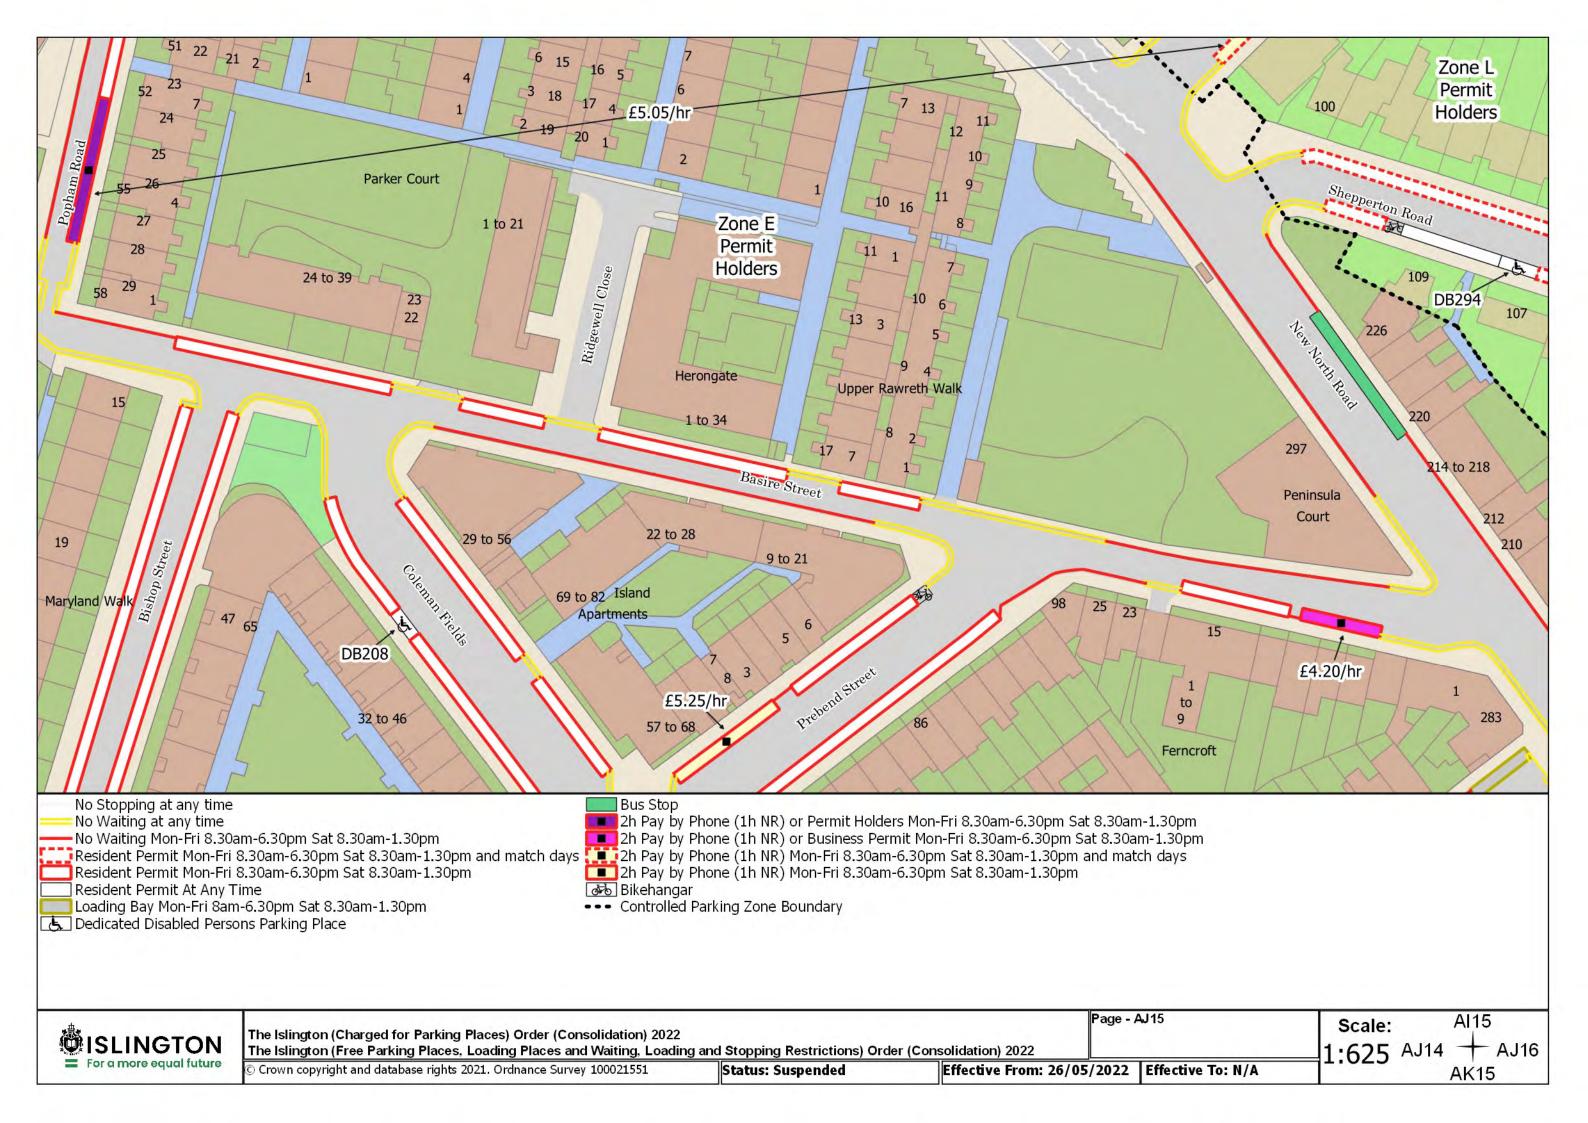

## SCHEDULE 4 – Map-based schedule of suspended map tiles

If you are having difficulty accessing or interpreting the map tiles in this schedule please contact Public Realm.