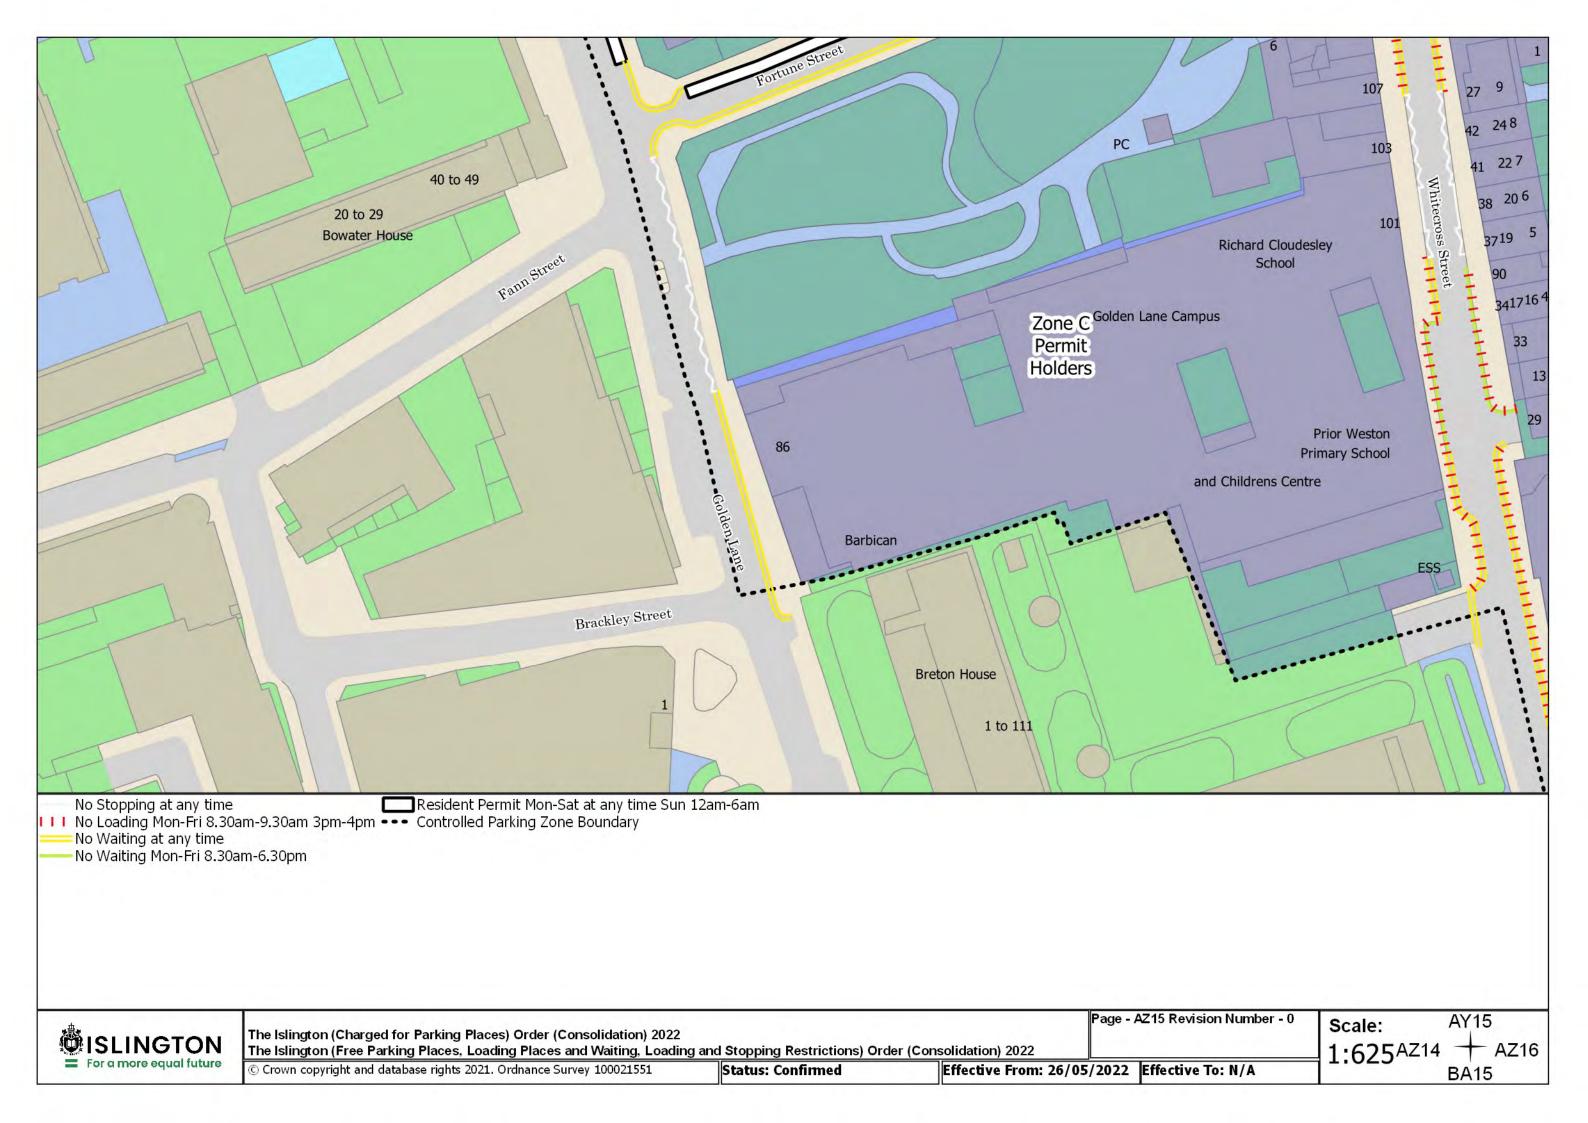

21. Ordnance Survey 100021551

Status: Confirmed

Effective From: 26/05/2022 Effective To: N/A

Page - AD5 Revision Number - 0

Scale: 1:625

AC5 + AD6 AE5





















































































































































































The Islington (Charged for Parking Places) Order (Consolidation) 2022
The Islington (Free Parking Places, Loading Places and Waiting, Loading and Stopping Restrictions) Order (Consolidation) 2022

© Crown copyright and database rights 2021. Ordnance Survey 100021551

Status: Confirmed

Effective From: 26/05/2022 Effective To: N/A

Page - AK6 Revision Number - 0

Scale: 1:625 AJ6 + AK7























































































The Islington (Charged for Parking Places) Order (Consolidation) 2022 The Islington (Free Parking Places, Loading Places and Waiting, Loading and Stopping Restrictions) Order (Consolidation) 2022

© Crown copyright and database rights 2021. Ordnance Survey 100021551

Status: Confirmed

Effective From: 26/05/2022 Effective To: N/A

Page - BA11 Revision Number - 0

Scale: 1:625 AZ11 + BA12



























ISLINGTON = For a more equal future

The Islington (Charged for Parking Places) Order (Consolidation) 2022
The Islington (Free Parking Places, Loading Places and Waiting, Loading and Stopping Restrictions) Order (Consolidation) 2022

© Crown copyright and database rights 2021. Ordnance Survey 100021551

Status: Confirmed

Effective From: 26/05/2022 Effective To: N/A