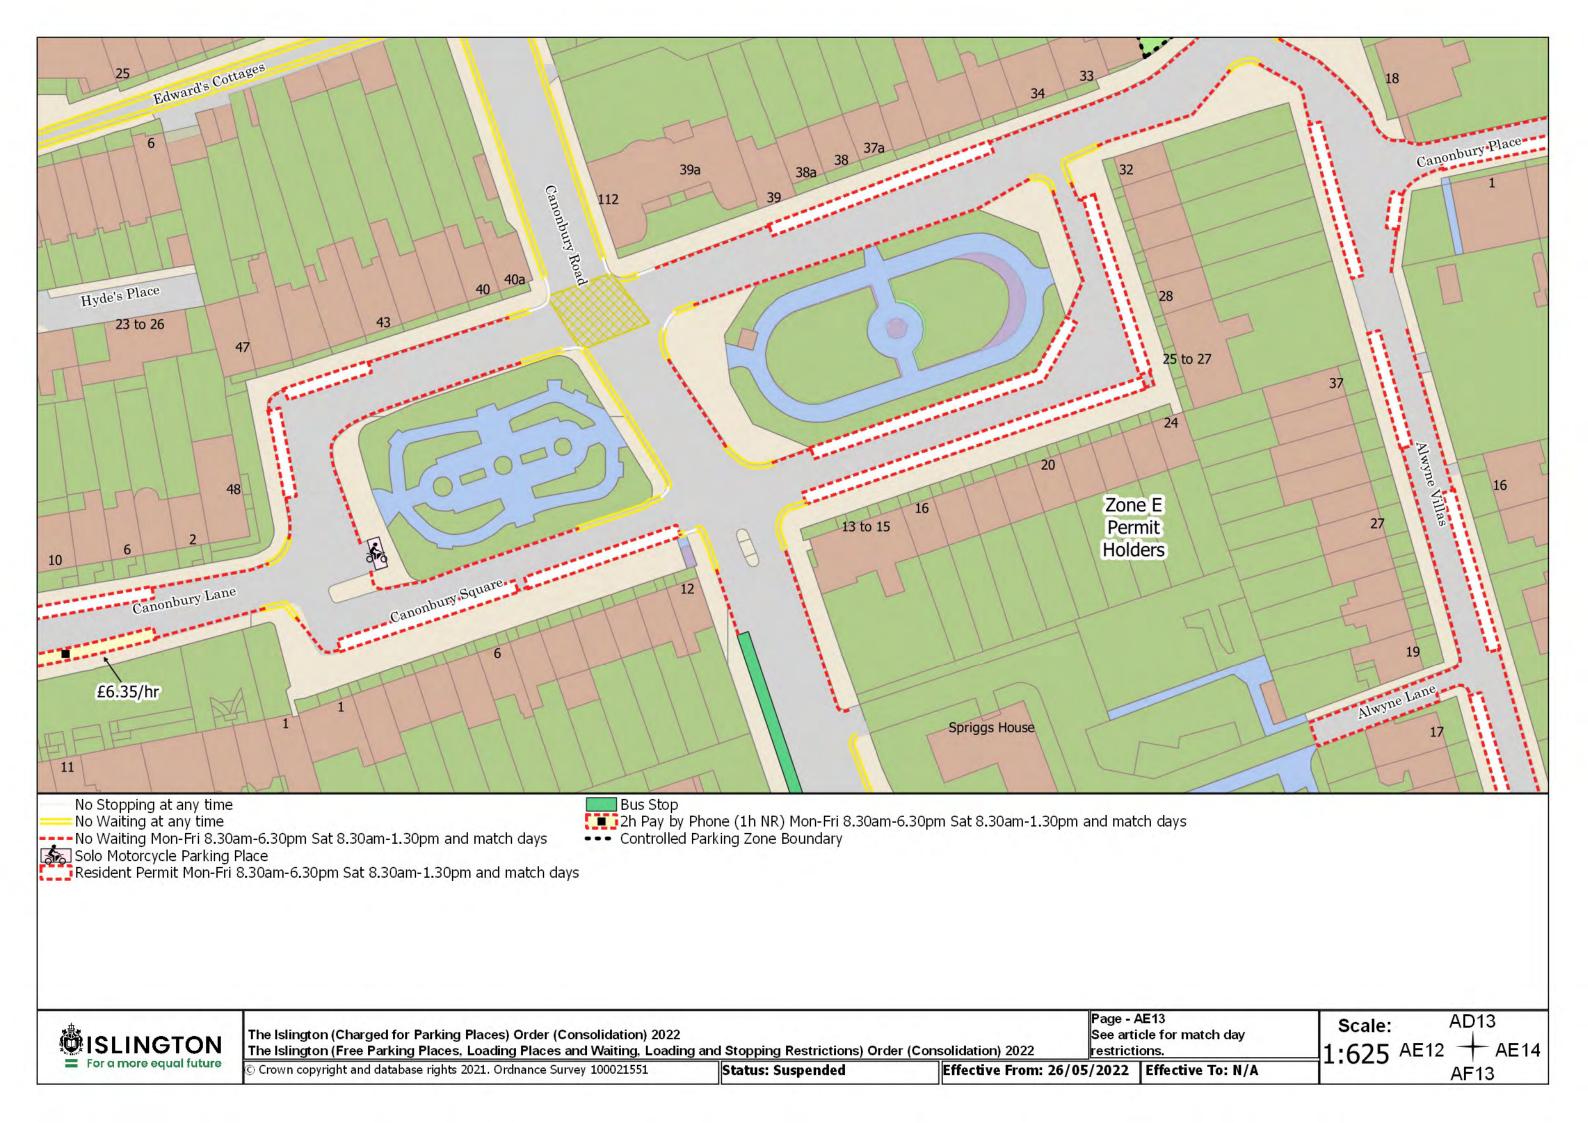

## SCHEDULE 4 – Map-based schedule of suspended map tiles

If you are having difficulty accessing or interpreting the map tiles in this schedule please contact Public Realm.