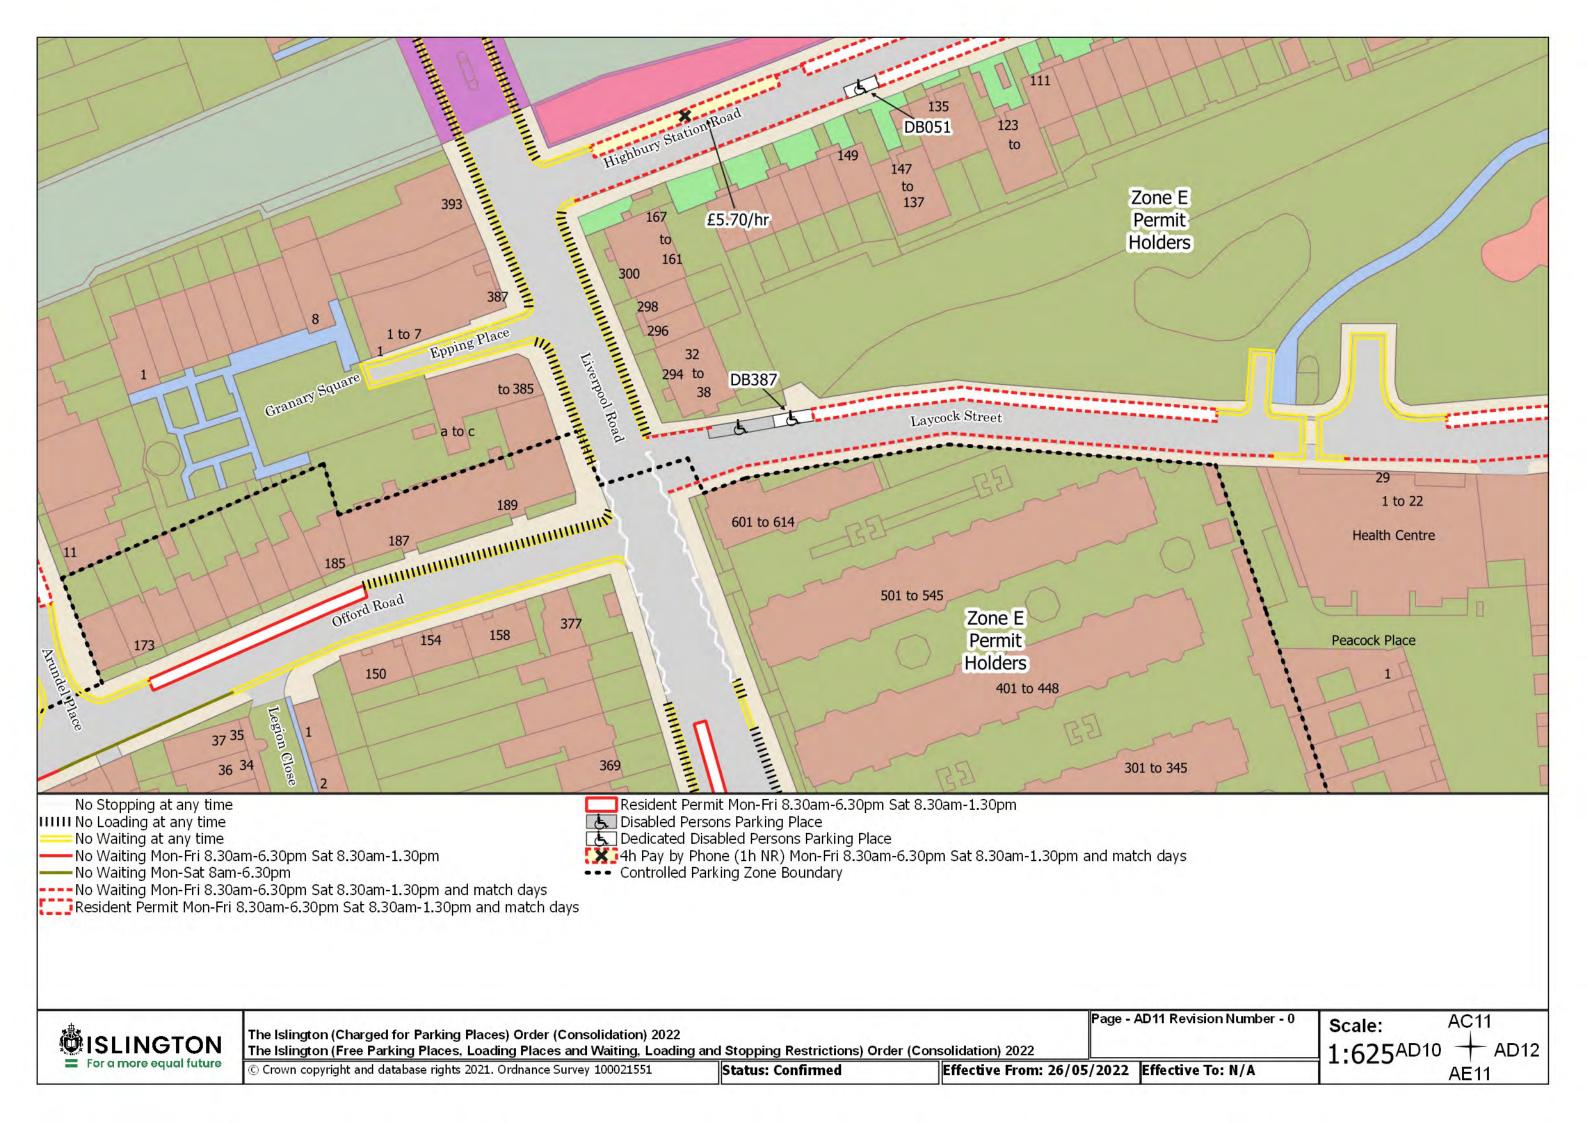

© Crown copyright and database rights 2021. Ordnance Survey 100021551

Status: Confirmed

Effective From: 26/05/2022 Effective To: N/A

Page - BA11 Revision Number - 0

Scale: 1:625 AZ11 + BA12

ISLINGTON = For a more equal future