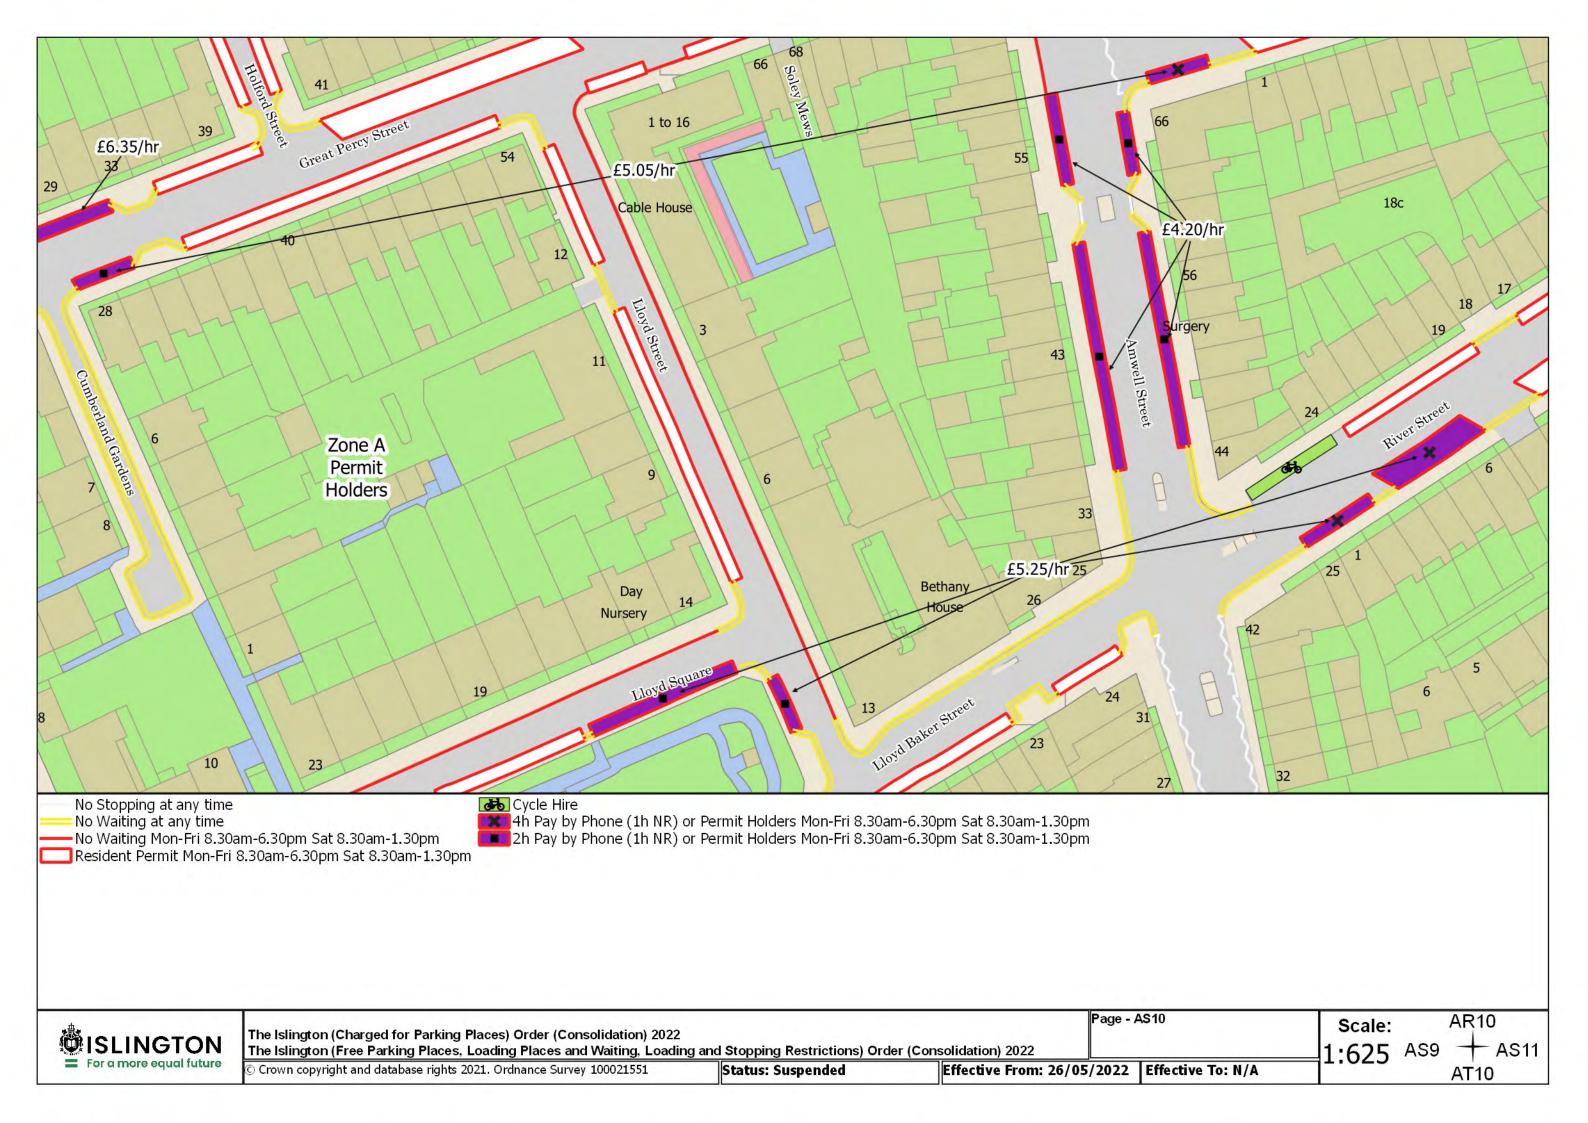

## SCHEDULE 4 – Map-based schedule of suspended map tiles

If you are having difficulty accessing or interpreting the map tiles in this schedule please contact Public Realm.