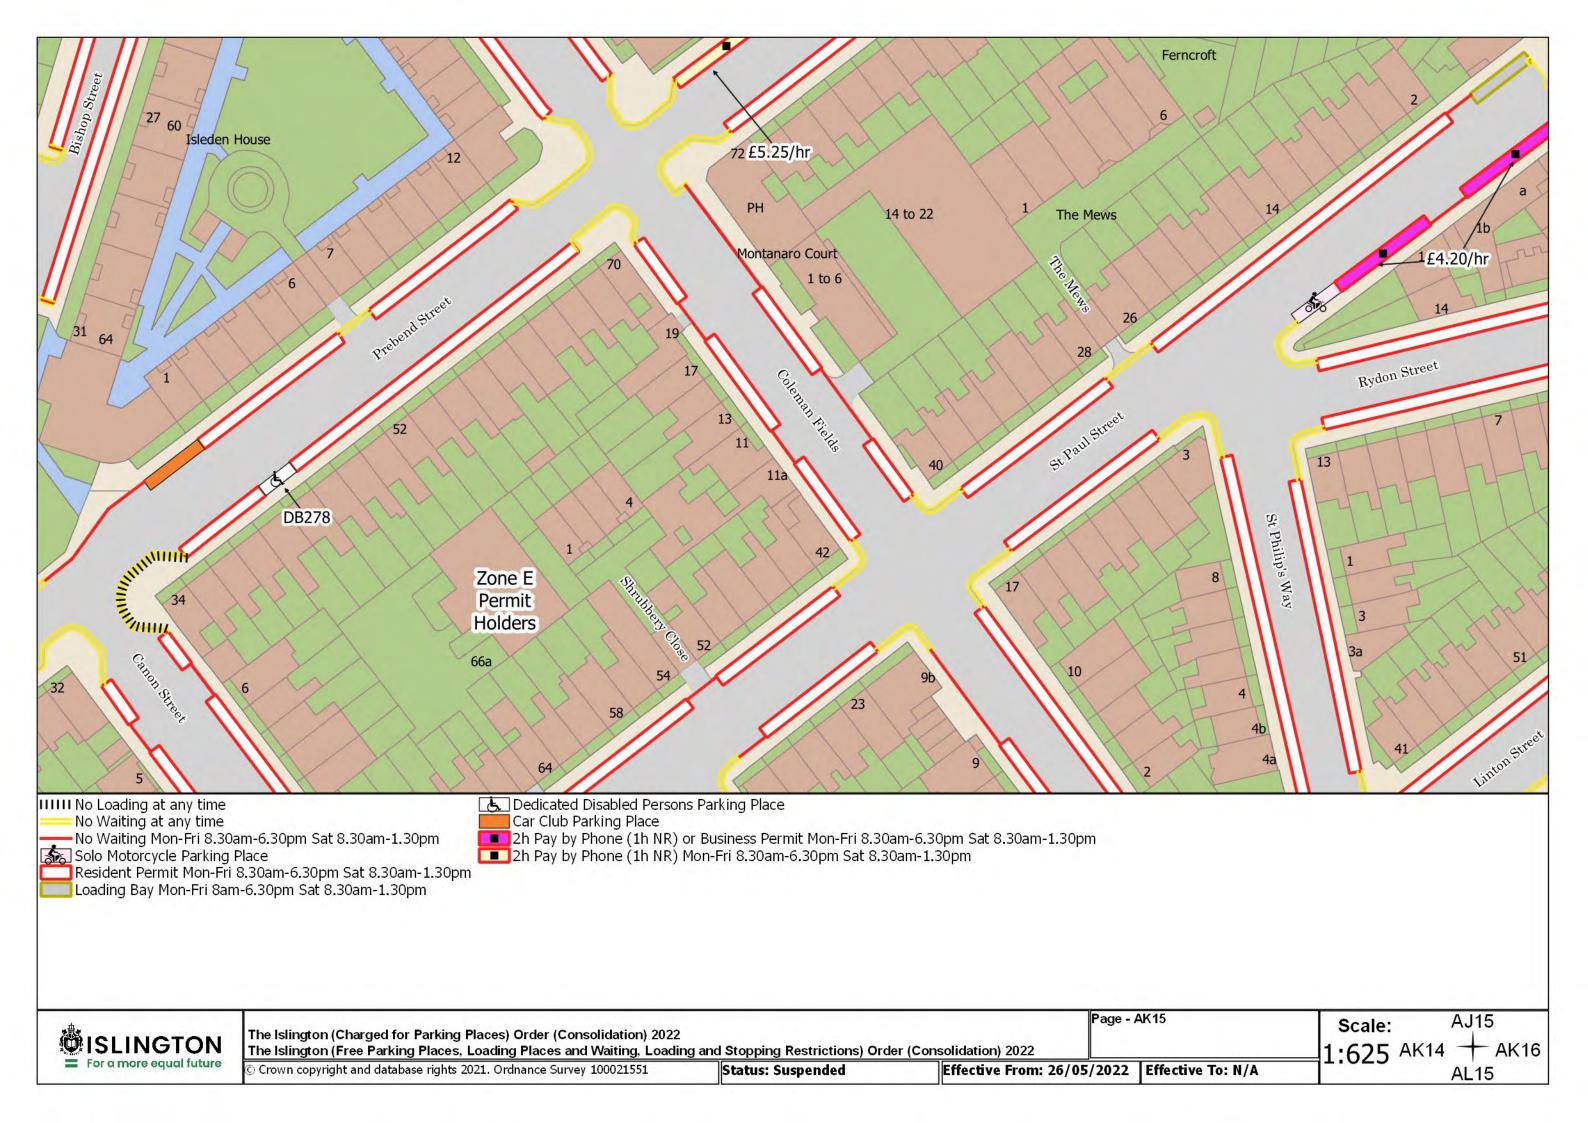

## SCHEDULE 4 – Map-based schedule of suspended map tiles

If you are having difficulty accessing or interpreting the map tiles in this schedule please contact Public Realm.