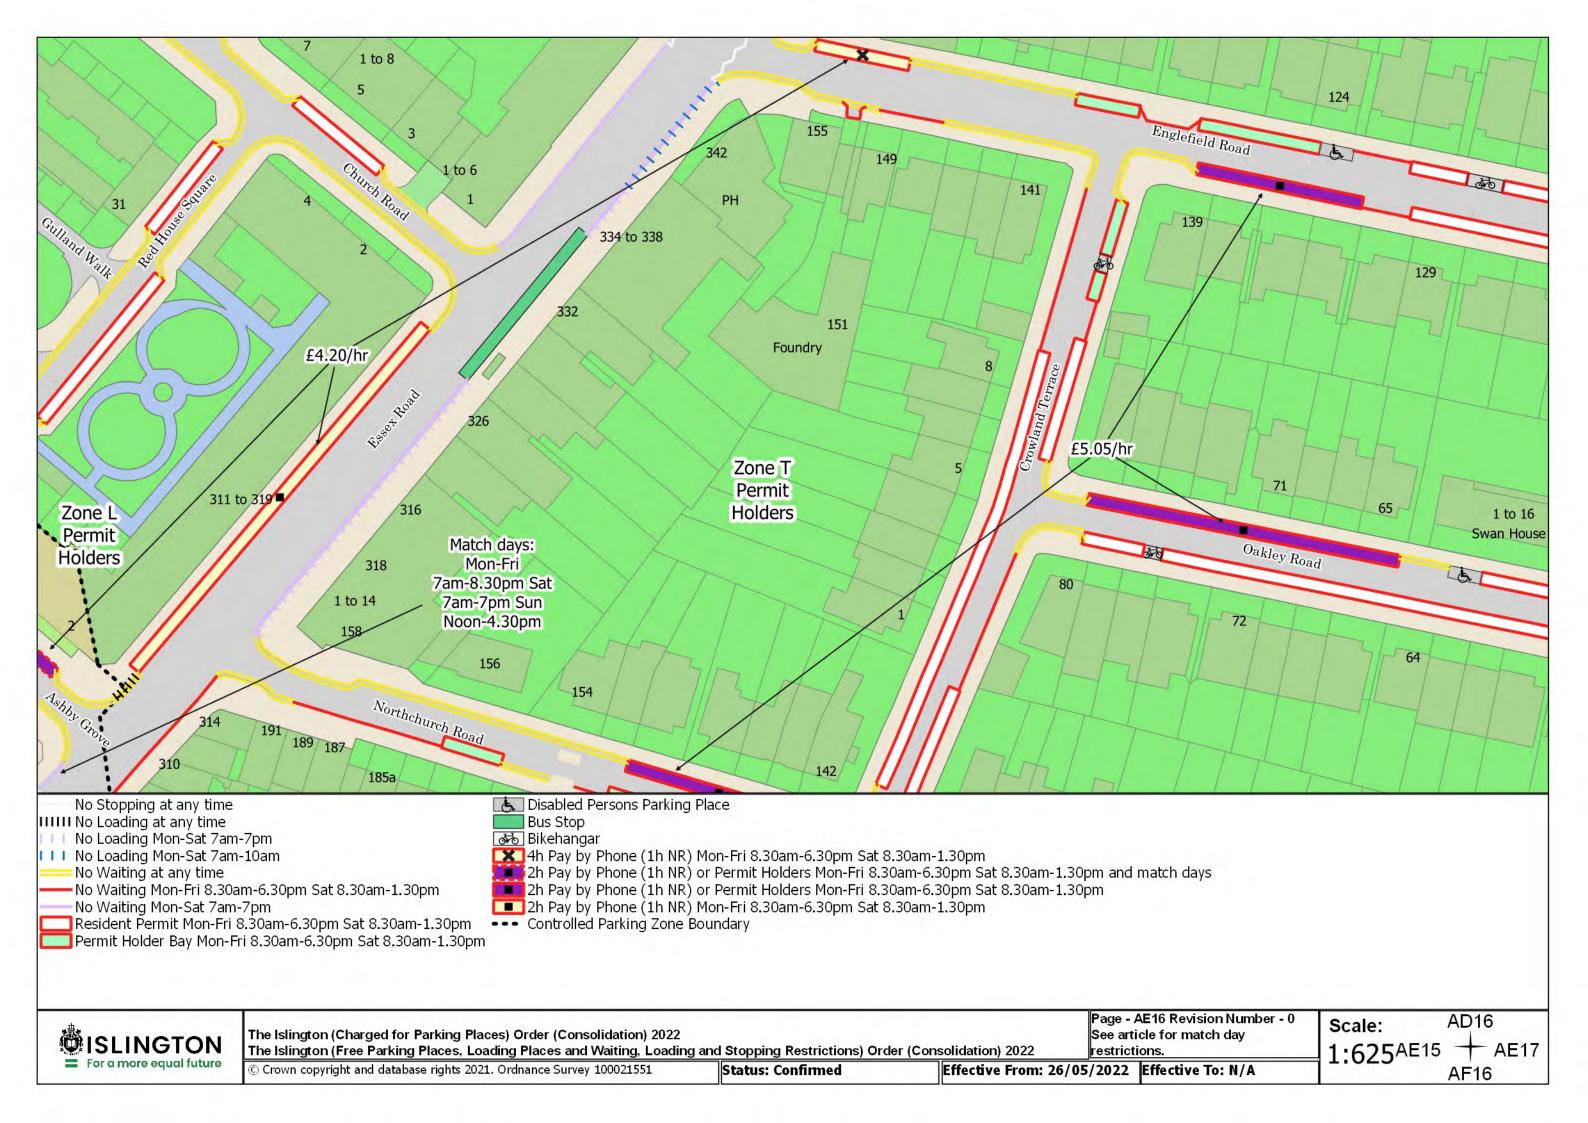

## SCHEDULE 4 – Map-based schedule of suspended map tiles

If you are having difficulty accessing or interpreting the map tiles in this schedule please contact Public Realm.