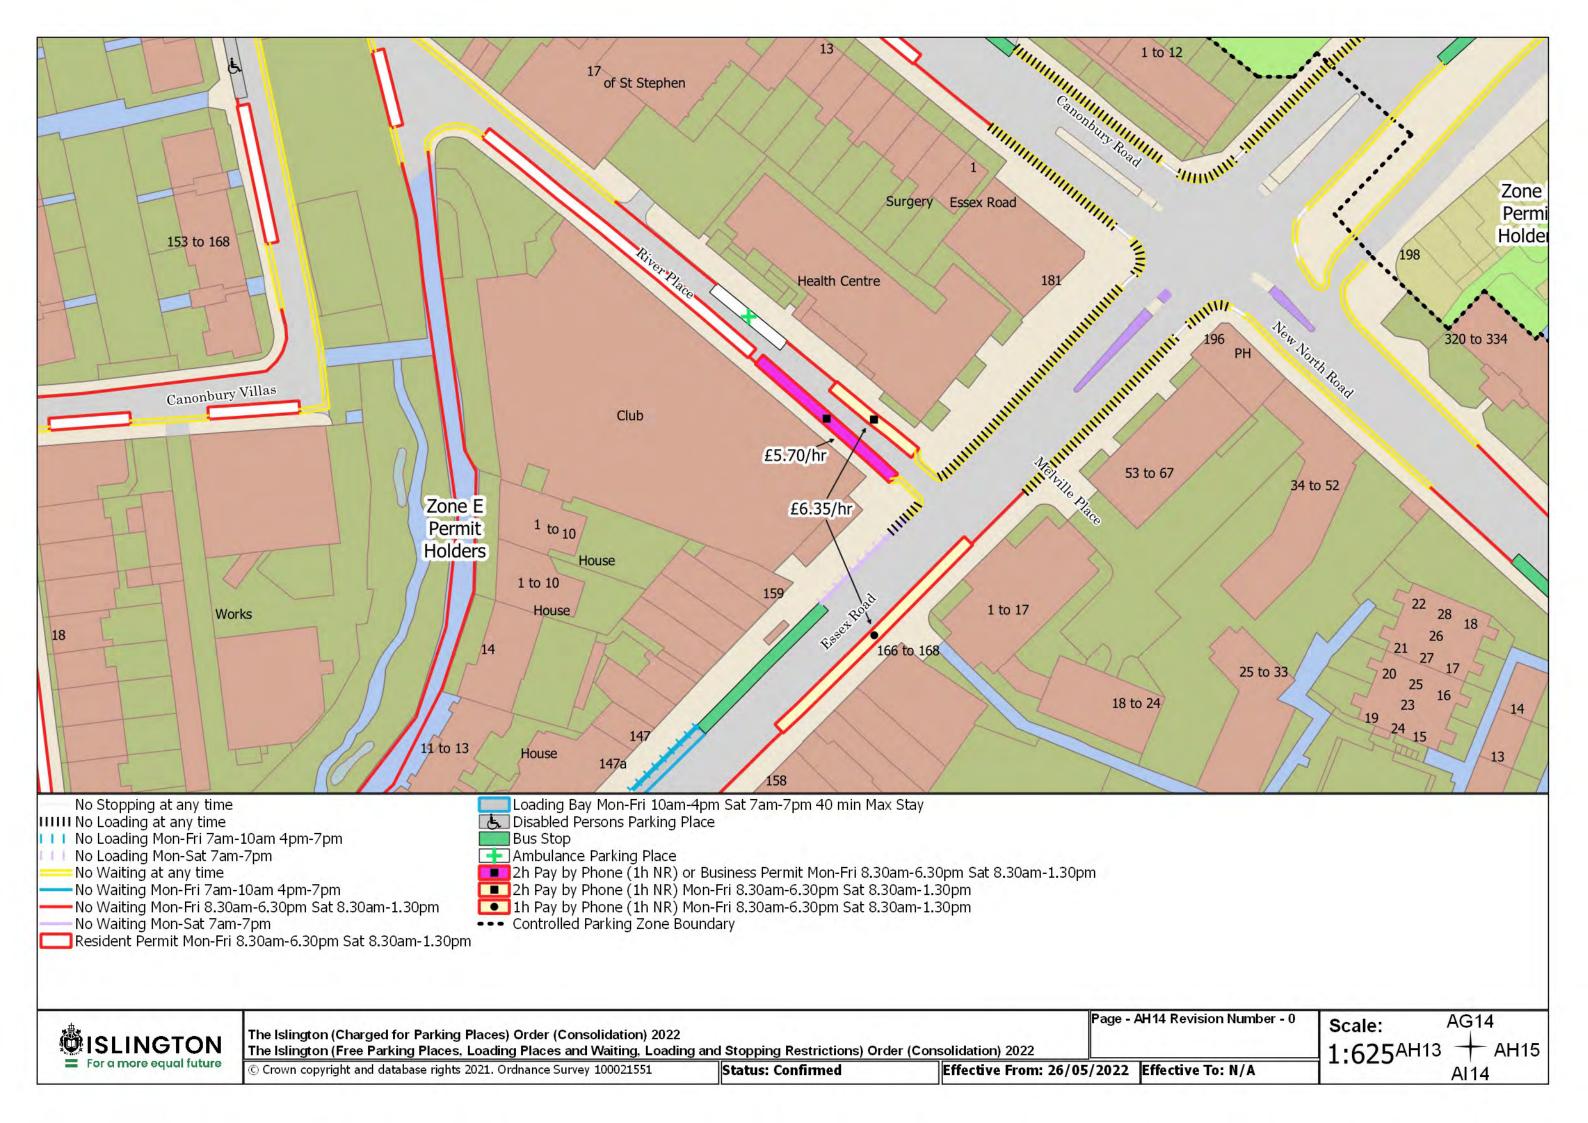

## SCHEDULE 4 – Map-based schedule of suspended map tiles

If you are having difficulty accessing or interpreting the map tiles in this schedule please contact Public Realm.