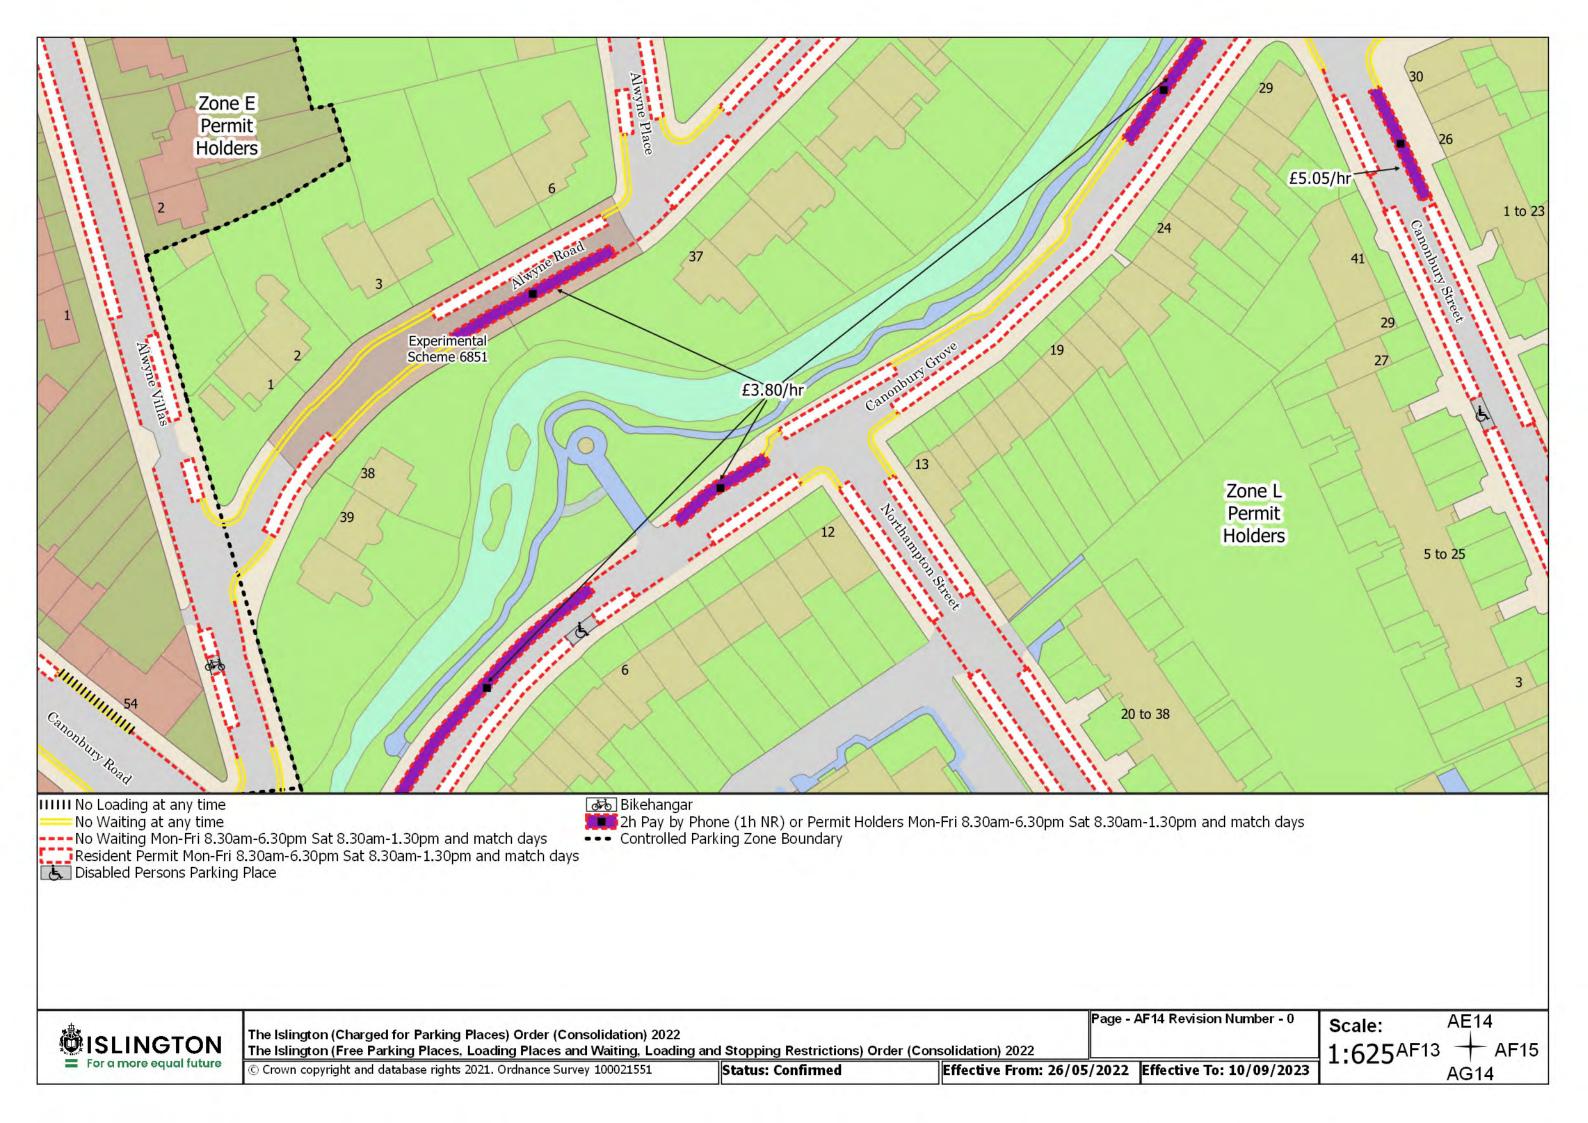

© Crown copyright and database rights 2021. Ordnance Survey 100021551

Status: Confirmed

Effective From: 26/05/2022 Effective To: N/A

Page - BA11 Revision Number - 0

Scale: 1:625 AZ11 + BA12

ISLINGTON = For a more equal future