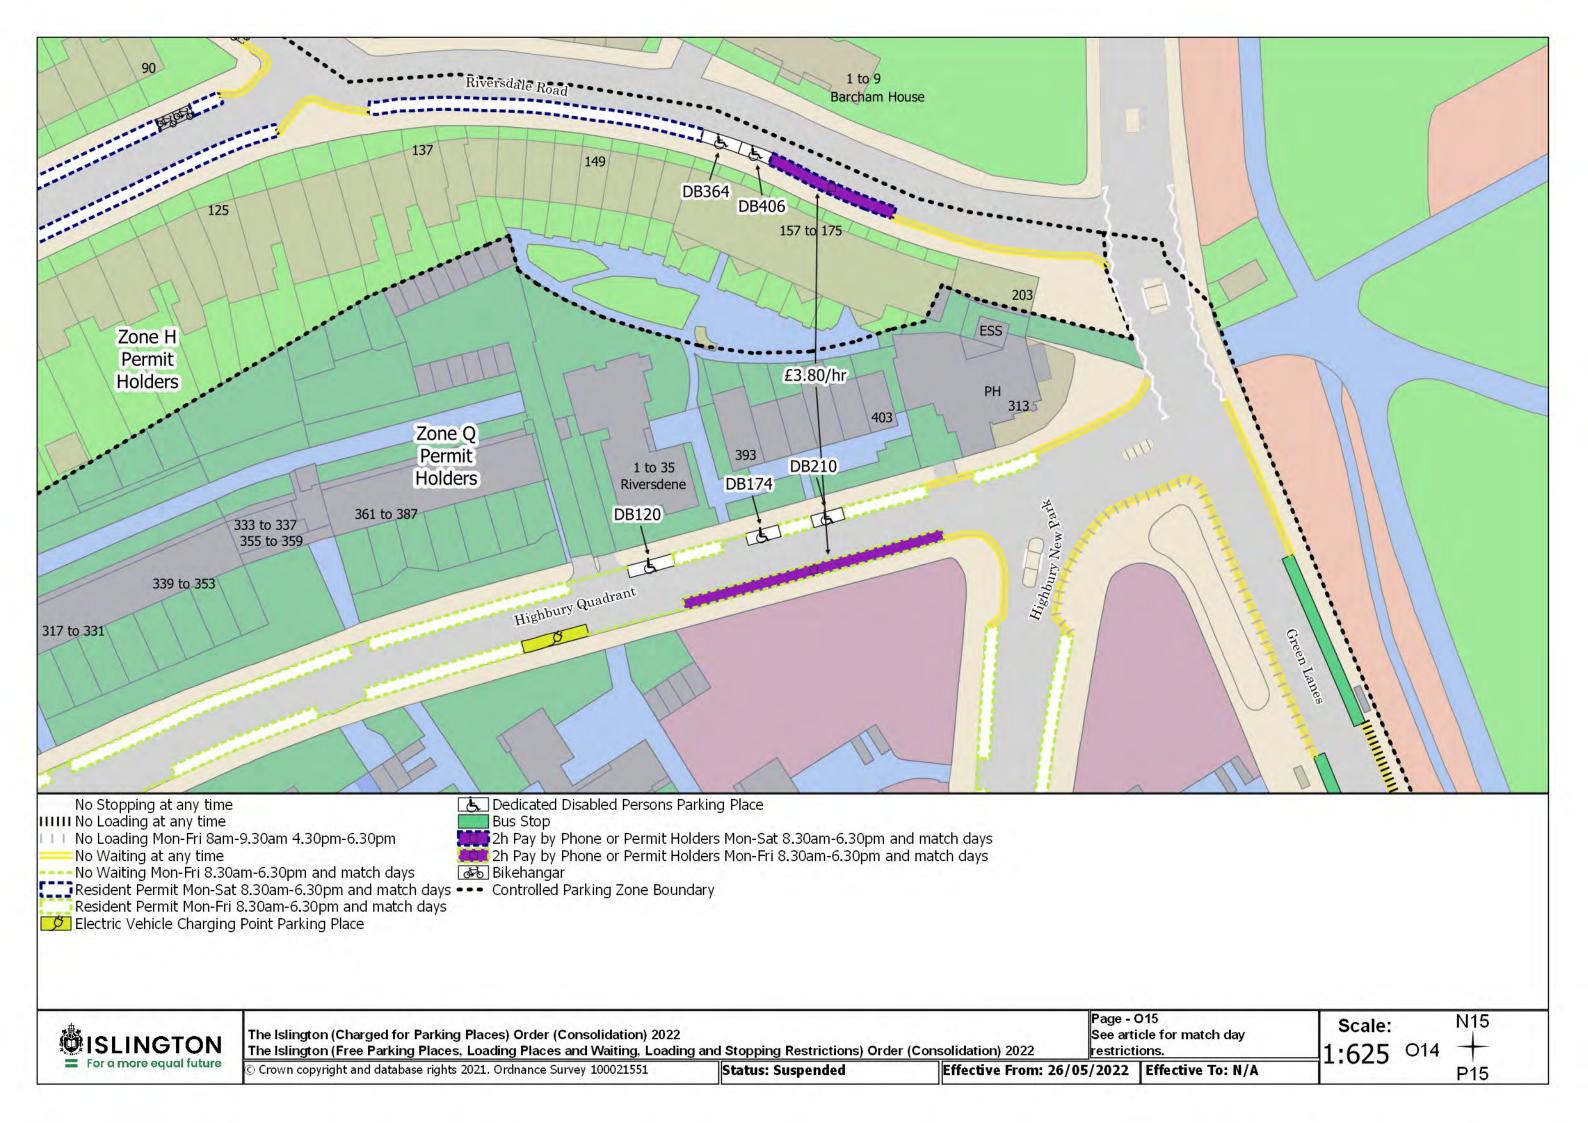

## SCHEDULE 4 – Map-based schedule of suspended map tiles

If you are having difficulty accessing or interpreting the map tiles in this schedule please contact Public Realm.