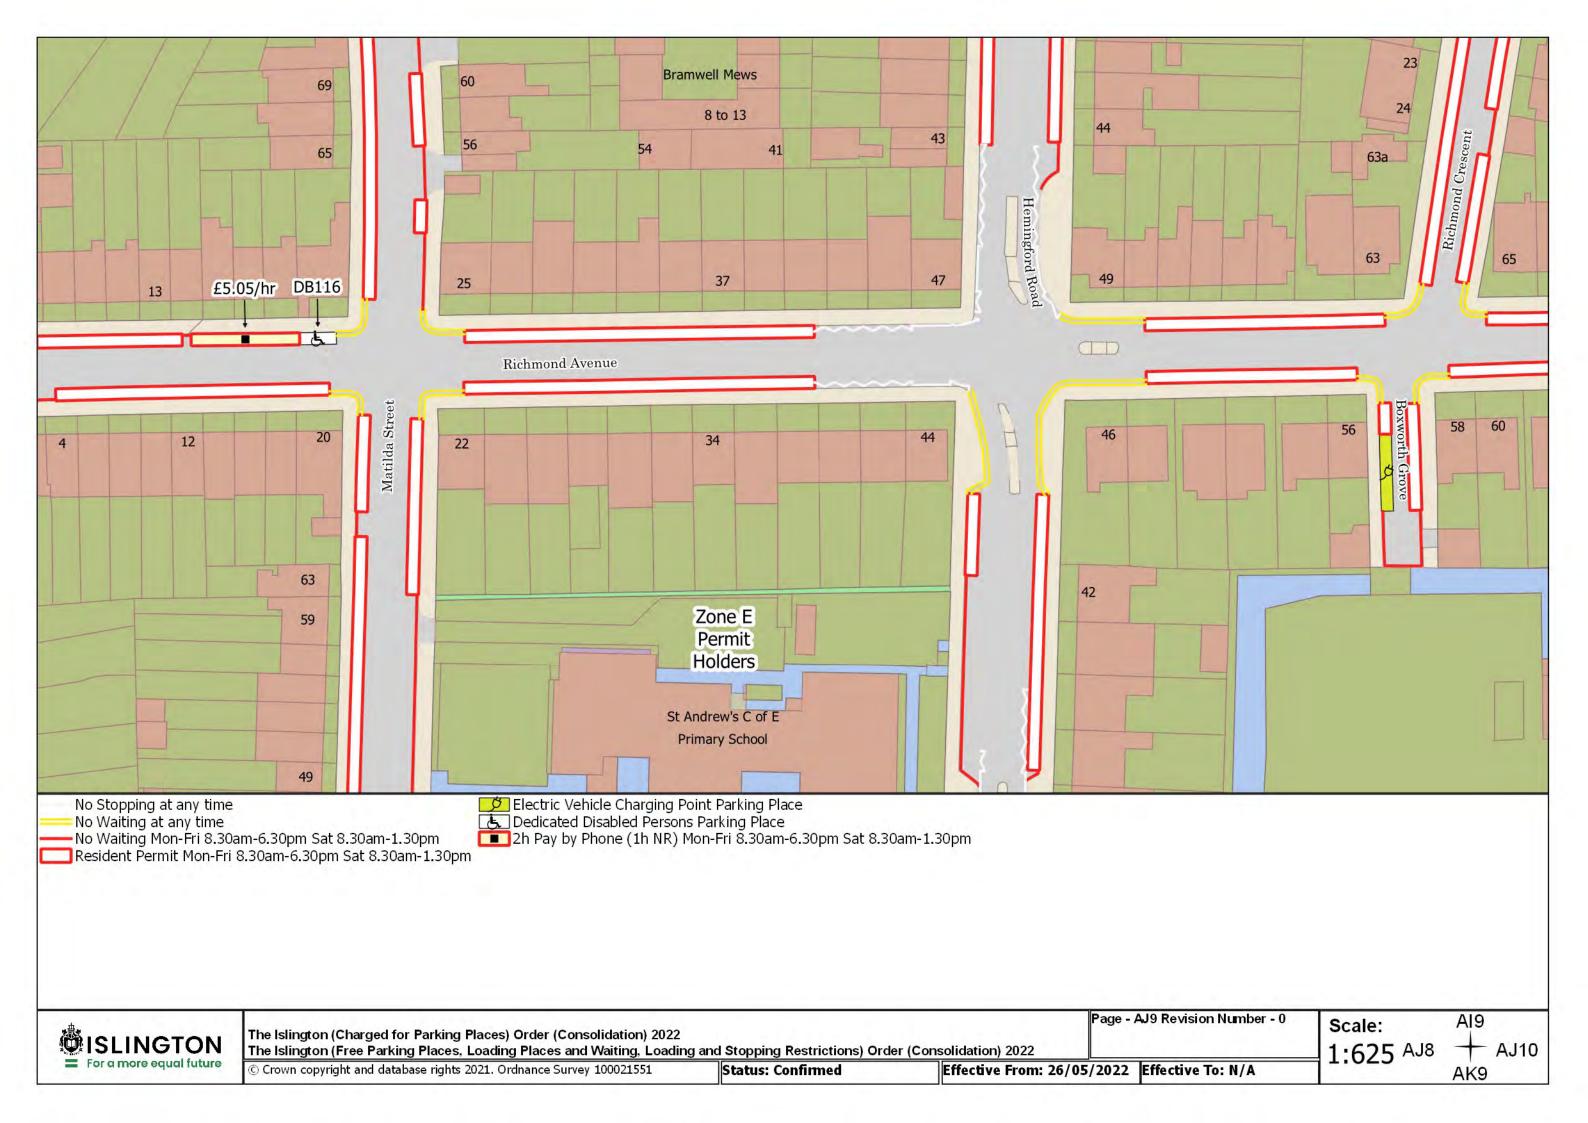

© Crown copyright and database rights 2021. Ordnance Survey 100021551

Status: Confirmed

Effective From: 26/05/2022 Effective To: N/A

Page - AK6 Revision Number - 0

Scale: 1:625 AJ6 + AK7

The Islington (Charged for Parking Places) Order (Consolidation) 2022 The Islington (Free Parking Places, Loading Places and Waiting, Loading and Stopping Restrictions) Order (Consolidation) 2022