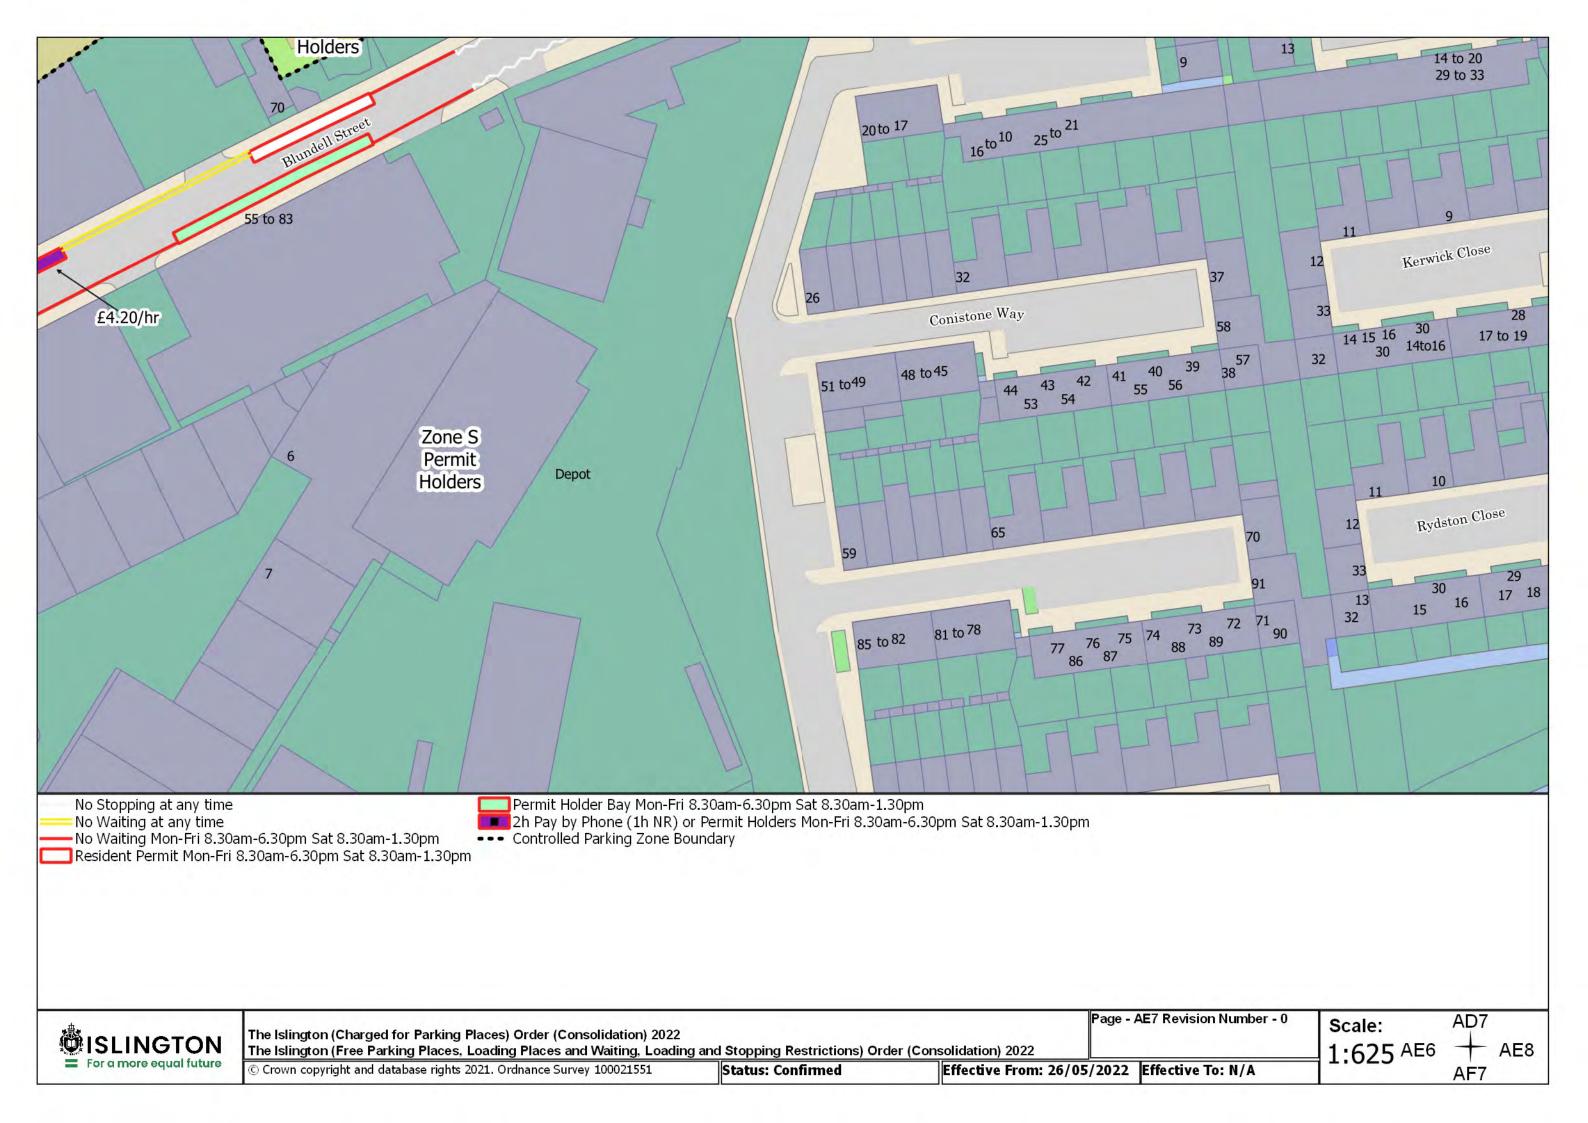

## SCHEDULE 4 – Map-based schedule of suspended map tiles

If you are having difficulty accessing or interpreting the map tiles in this schedule please contact Public Realm.