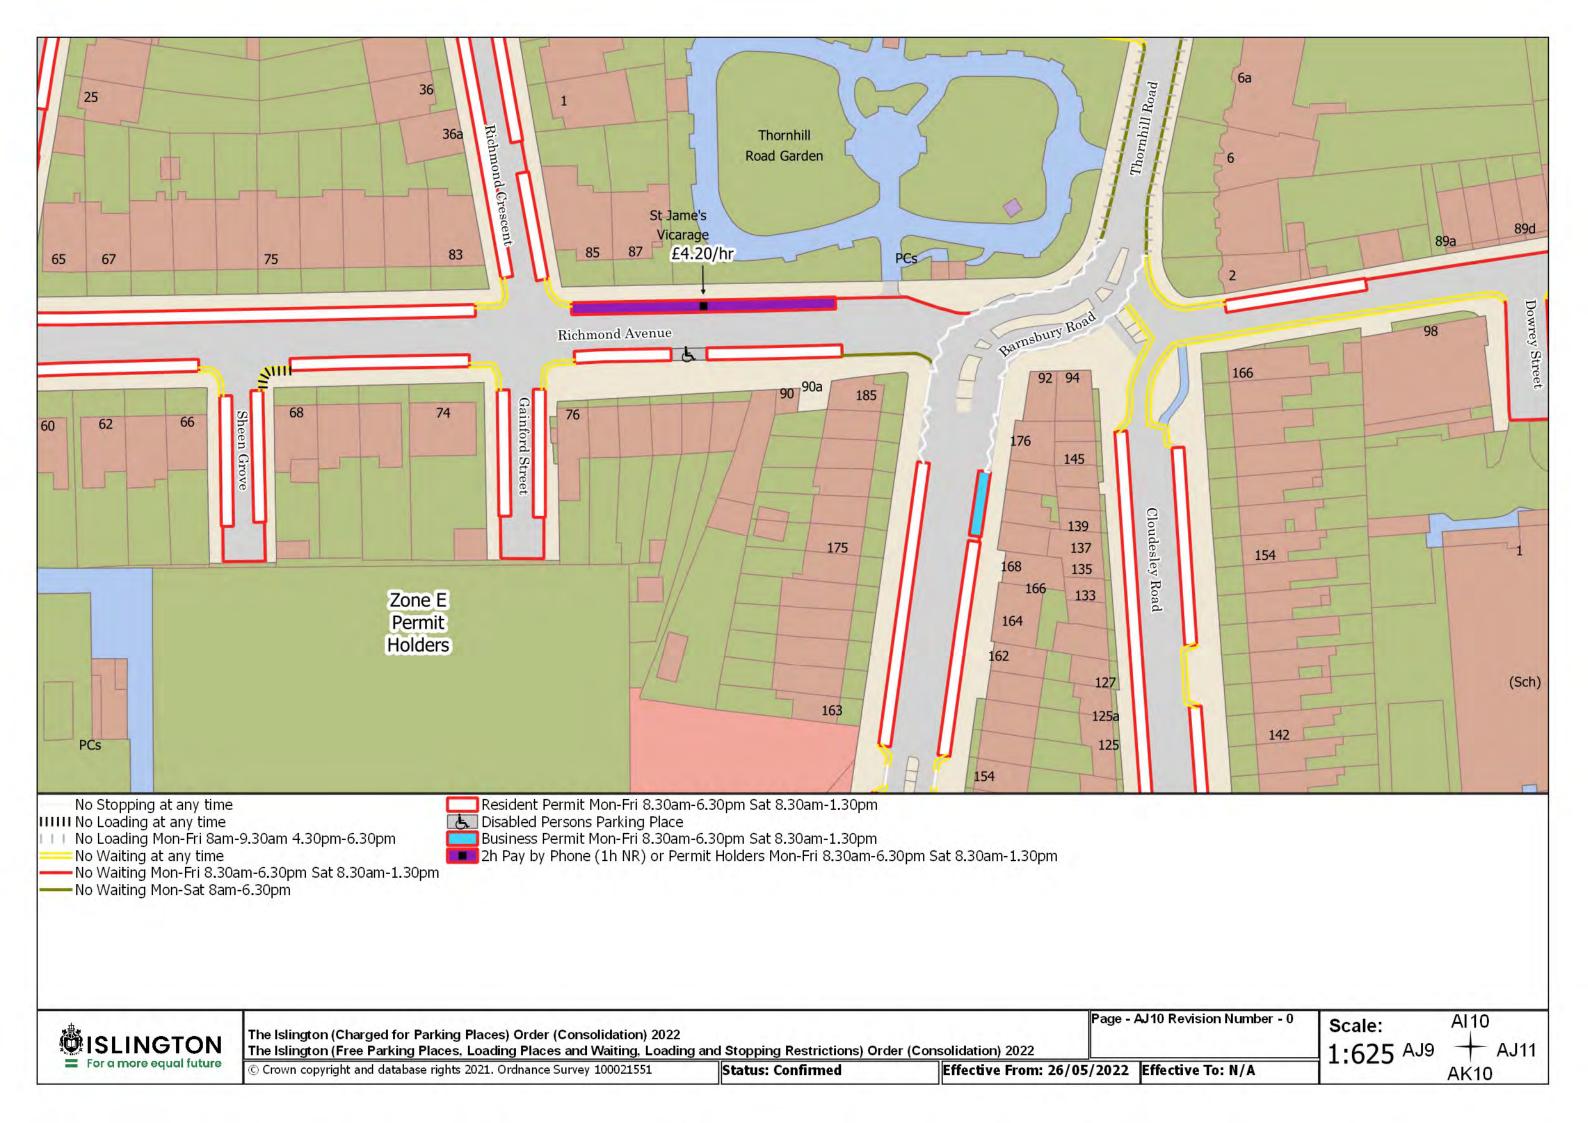

## SCHEDULE 4 – Map-based schedule of suspended map tiles

If you are having difficulty accessing or interpreting the map tiles in this schedule please contact Public Realm.