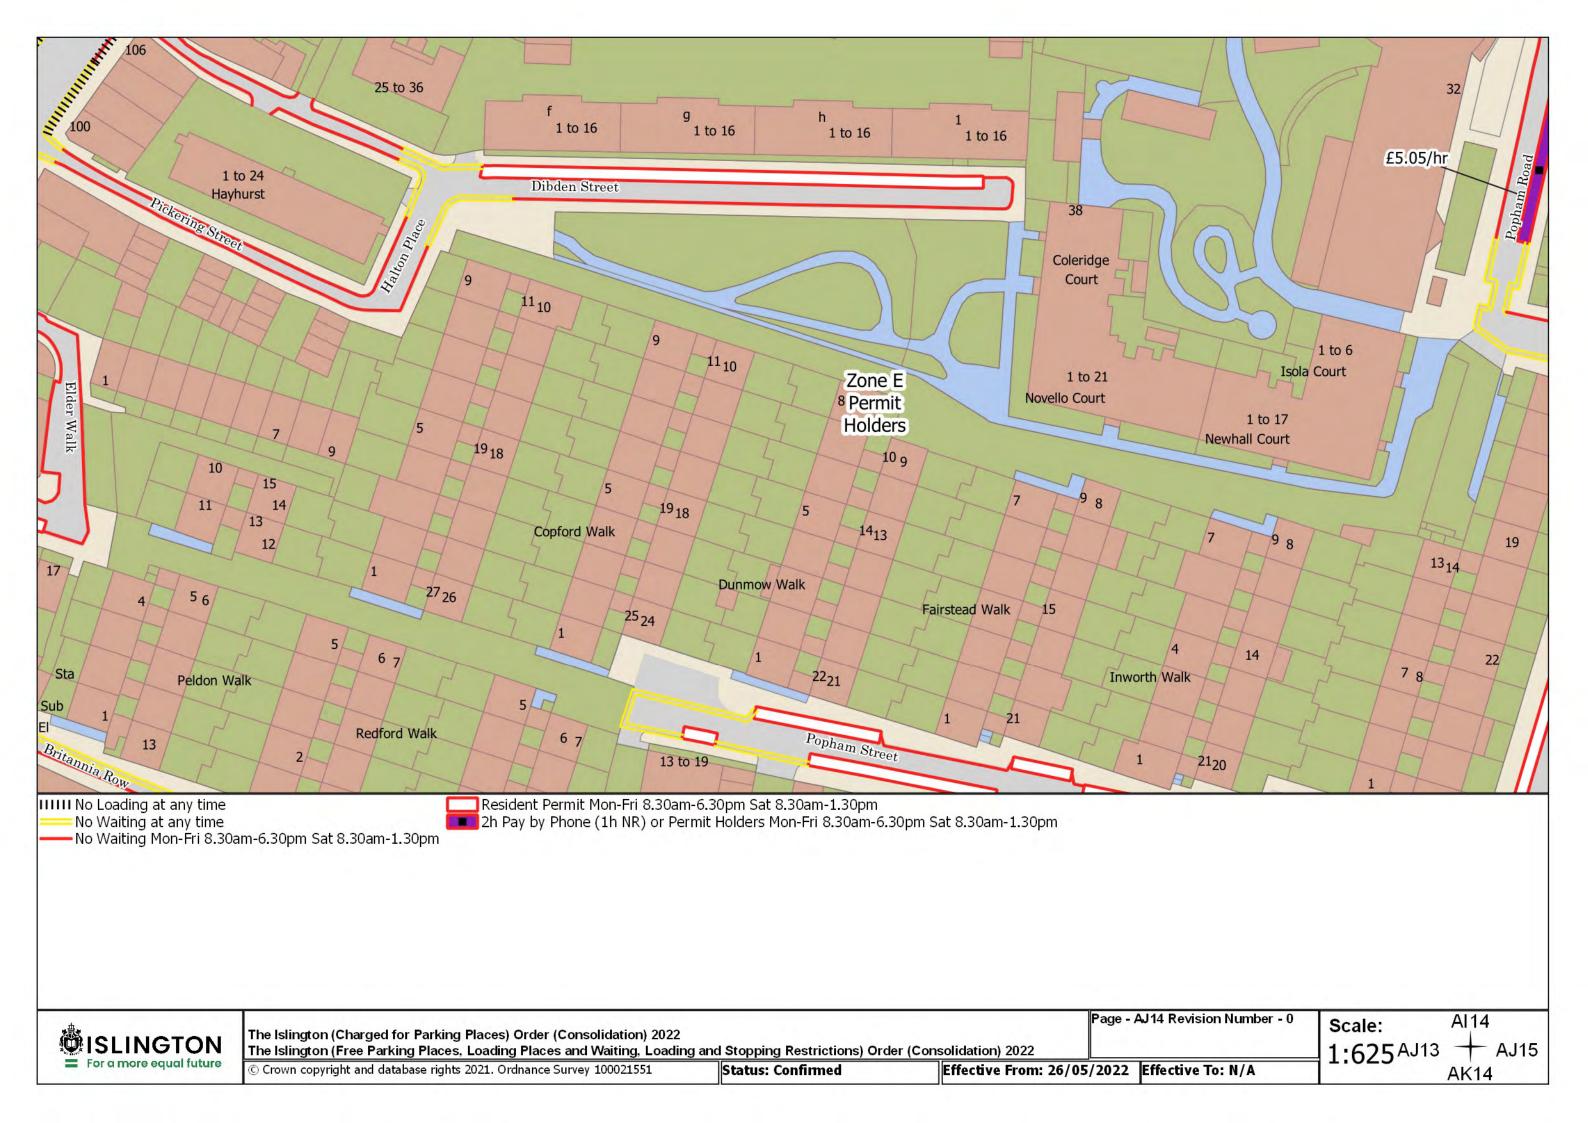

## SCHEDULE 4 – Map-based schedule of suspended map tiles

If you are having difficulty accessing or interpreting the map tiles in this schedule please contact Public Realm.