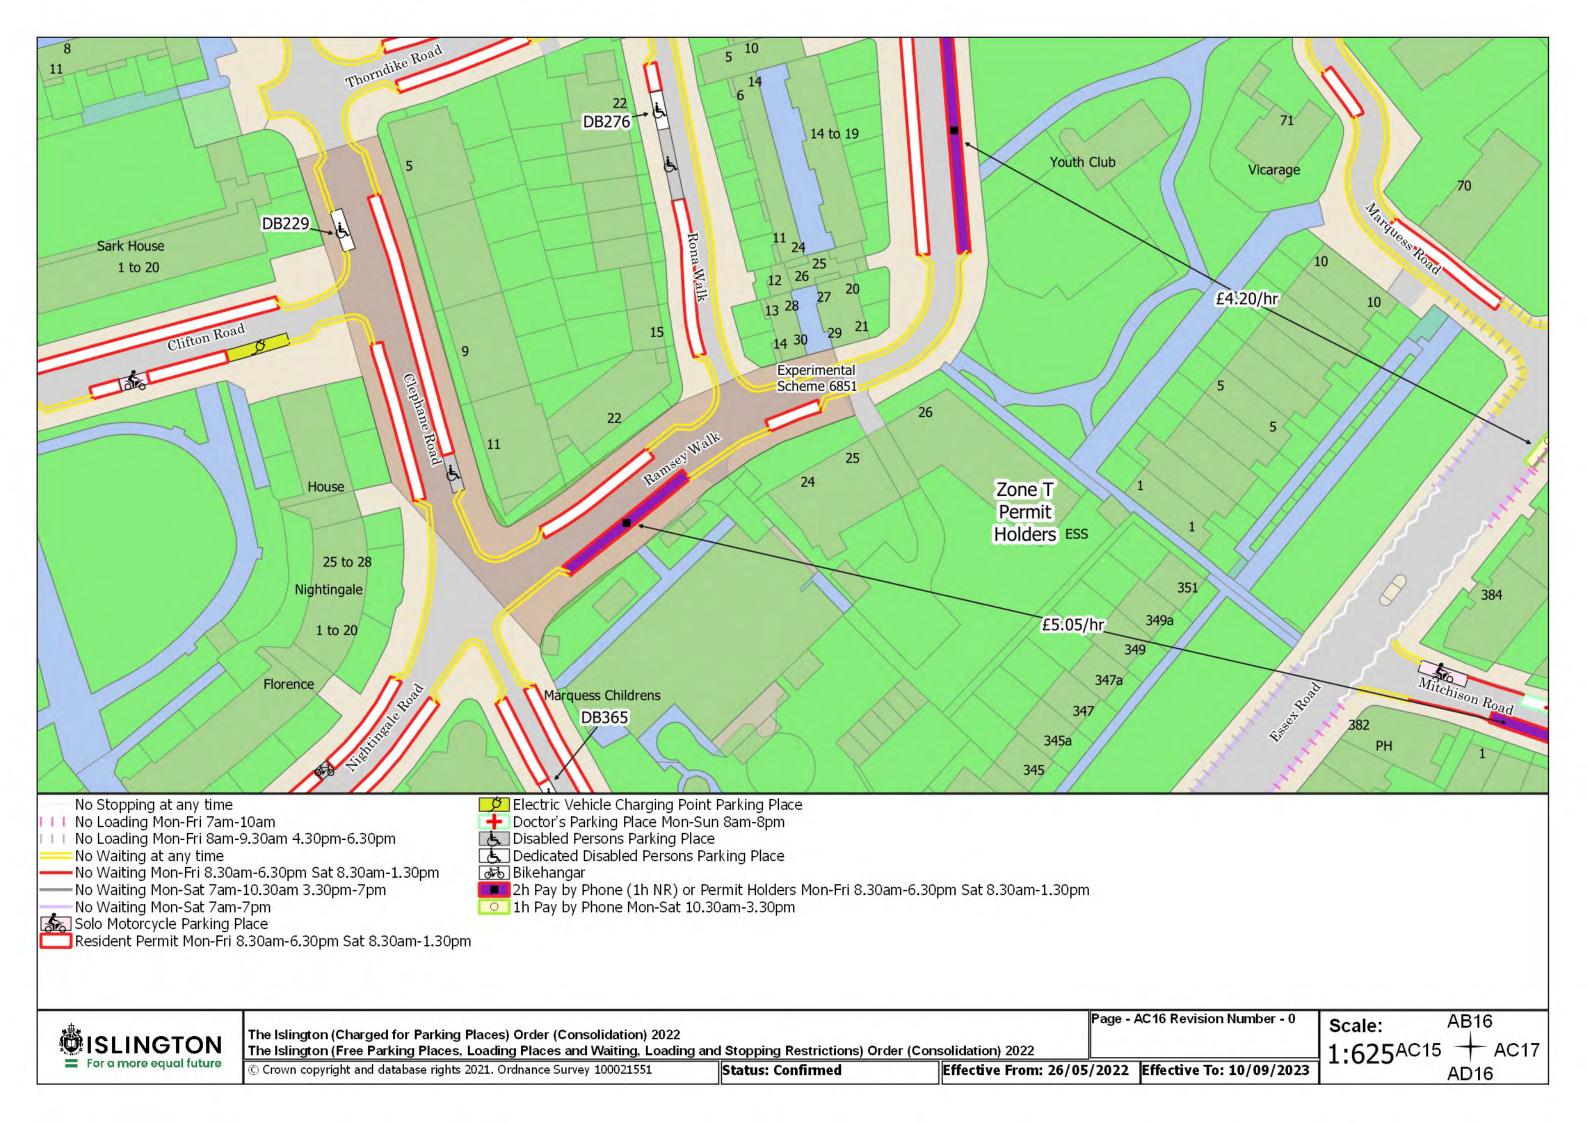

The Islington (Charged for Parking Places) Order (Consolidation) 2022
The Islington (Free Parking Places, Loading Places and Waiting, Loading and Stopping Restrictions) Order (Consolidation) 2022

© Crown copyright and database rights 2021. Ordnance Survey 100021551

Status: Confirmed

Effective From: 26/05/2022 Effective To: N/A

Page - BC13 Revision Number - 0

BB13 Scale: 1:625BC12 +