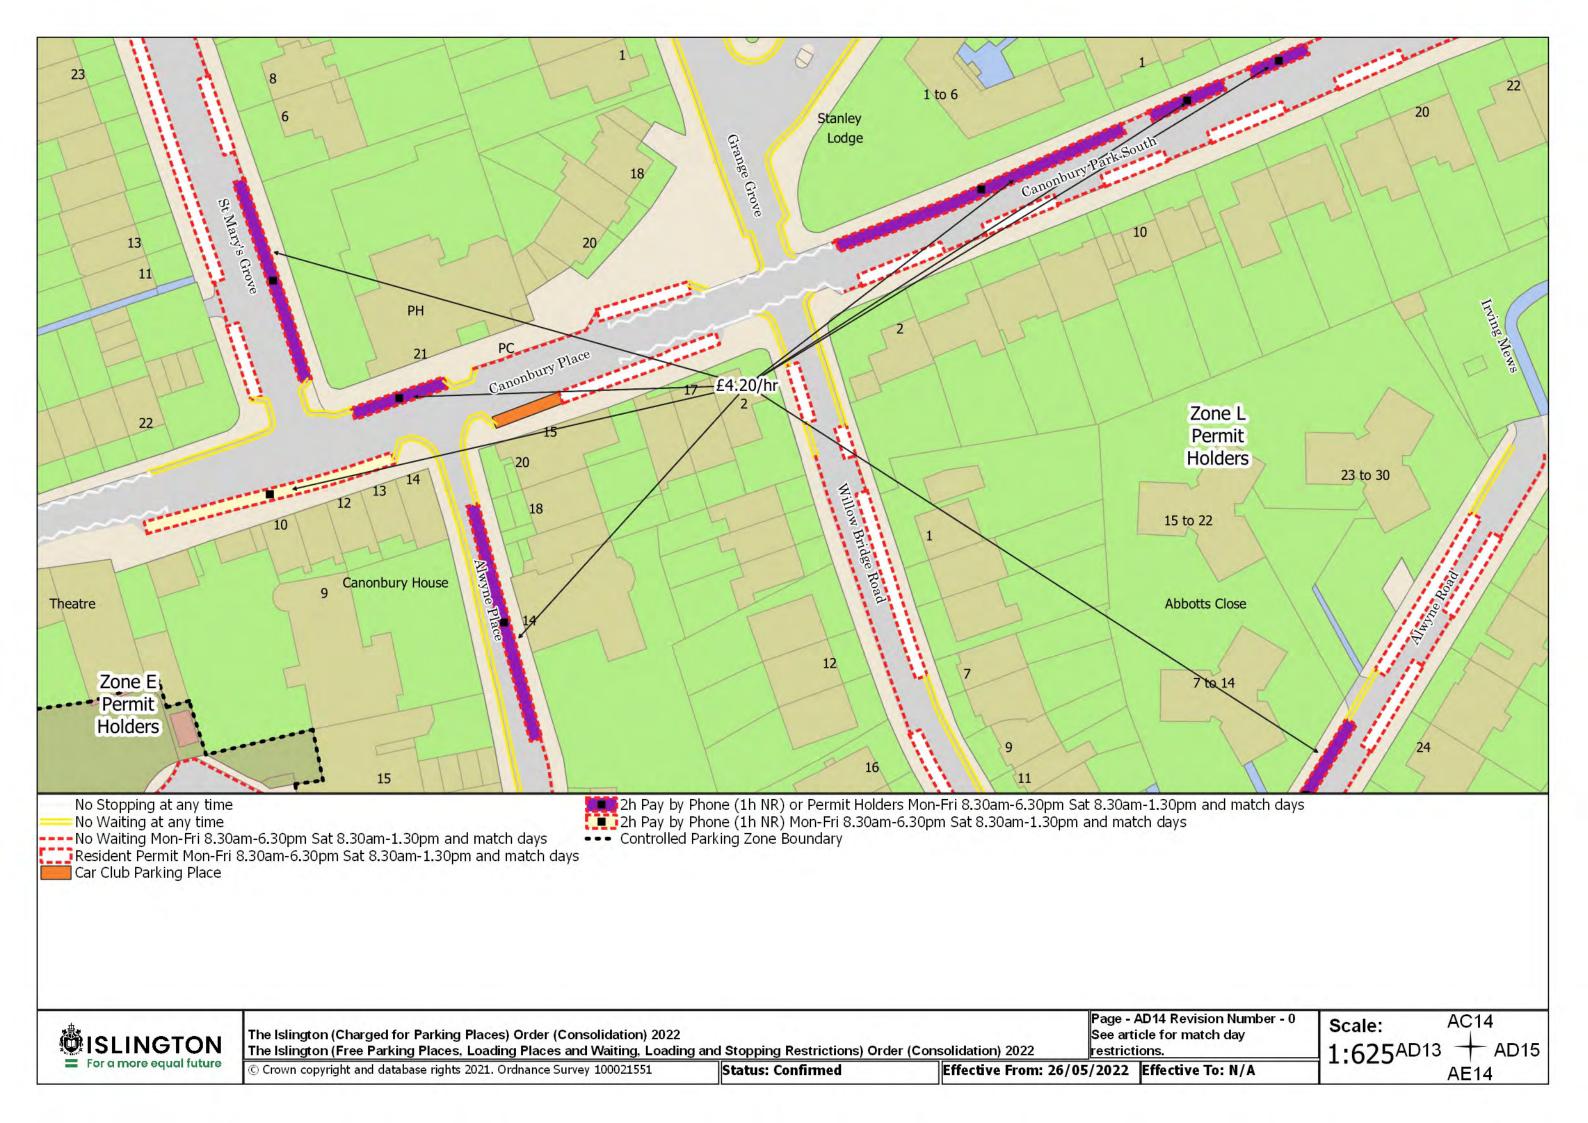

## SCHEDULE 4 – Map-based schedule of suspended map tiles

If you are having difficulty accessing or interpreting the map tiles in this schedule please contact Public Realm.