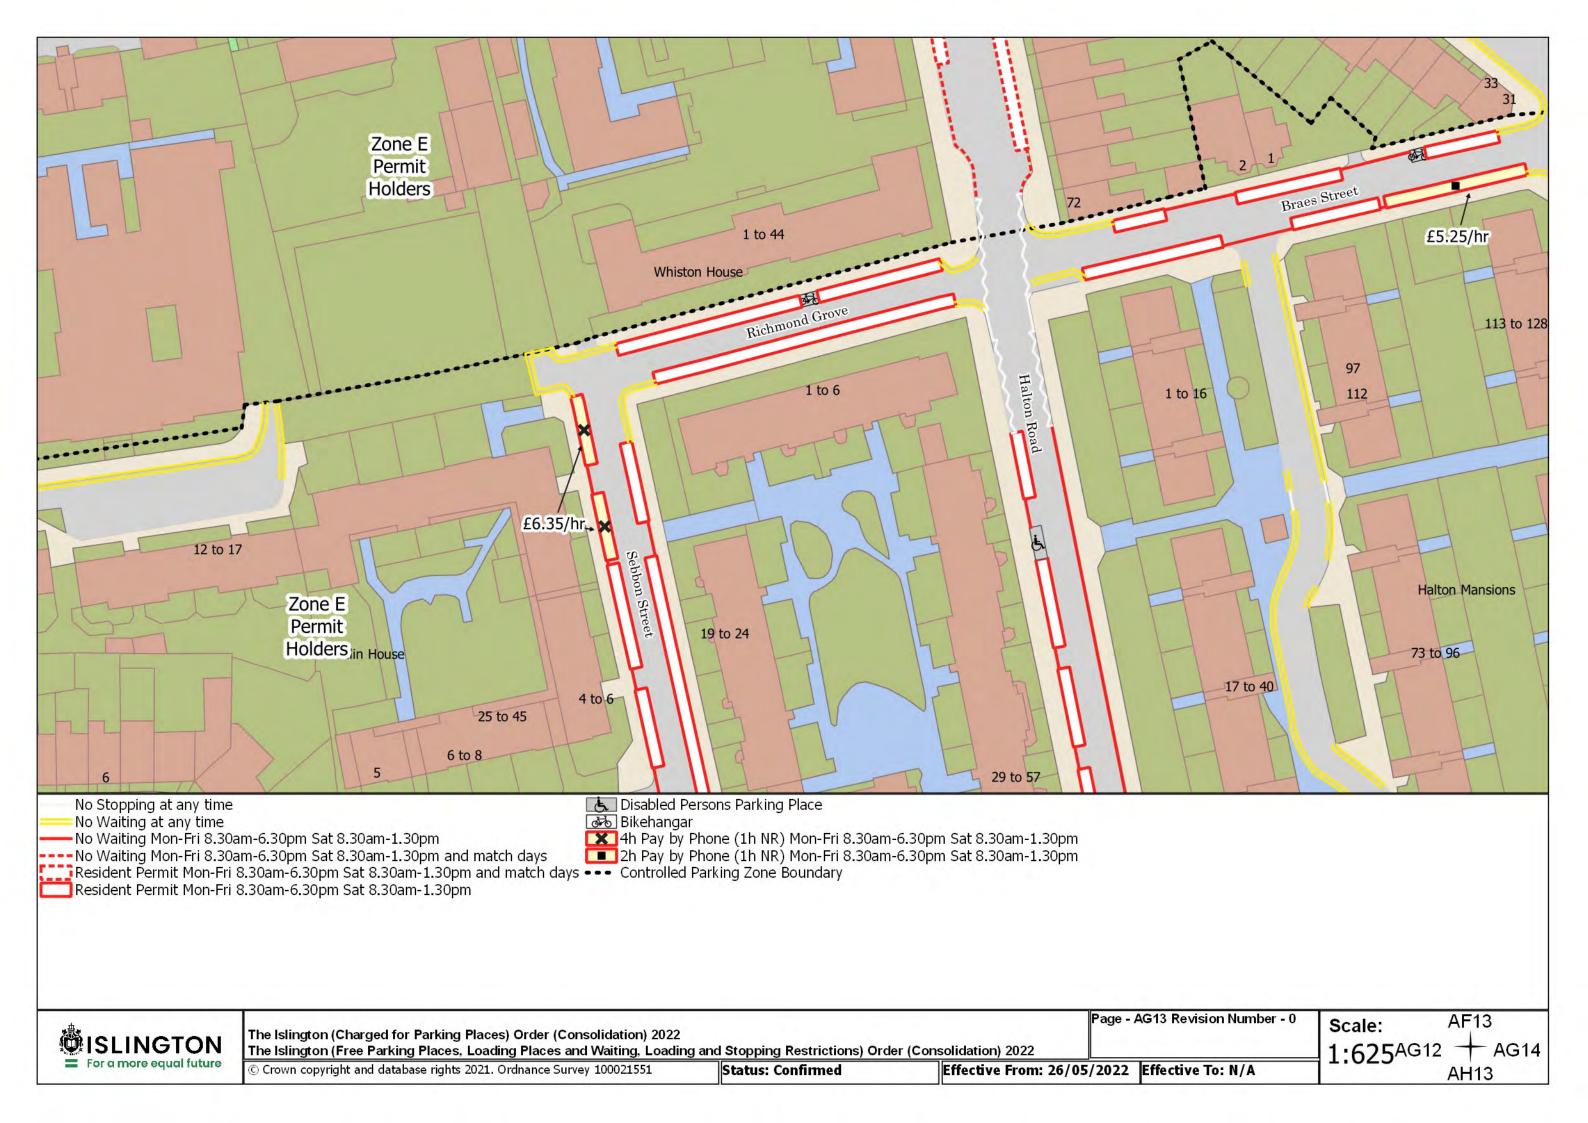

## SCHEDULE 4 – Map-based schedule of suspended map tiles

If you are having difficulty accessing or interpreting the map tiles in this schedule please contact Public Realm.