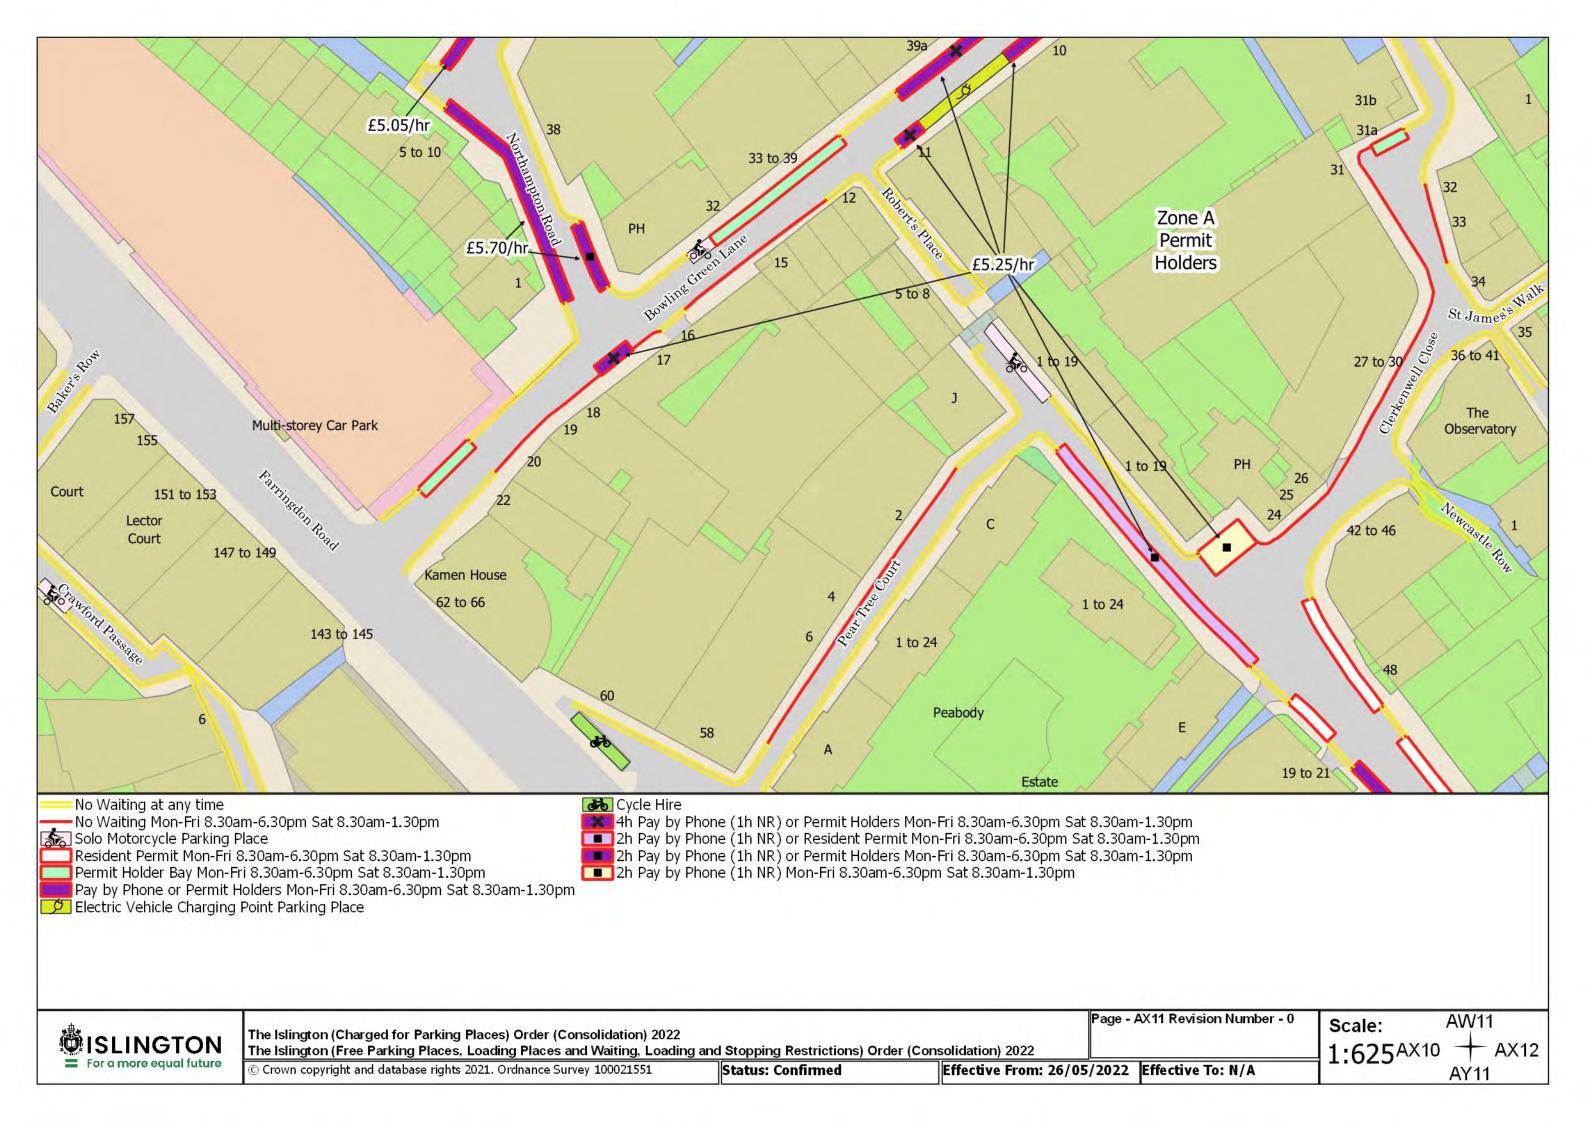

© Crown copyright and database rights 2021. Ordnance Survey 100021551

Status: Confirmed

Effective From: 26/05/2022 Effective To: N/A

Page - AK6 Revision Number - 0

Scale: 1:625 AJ6 + AK7

The Islington (Charged for Parking Places) Order (Consolidation) 2022 The Islington (Free Parking Places, Loading Places and Waiting, Loading and Stopping Restrictions) Order (Consolidation) 2022

© Crown copyright and database rights 2021. Ordnance Survey 100021551

Status: Confirmed

Effective From: 26/05/2022 Effective To: N/A

Page - BA11 Revision Number - 0

Scale: 1:625 AZ11 + BA12

ISLINGTON = For a more equal future