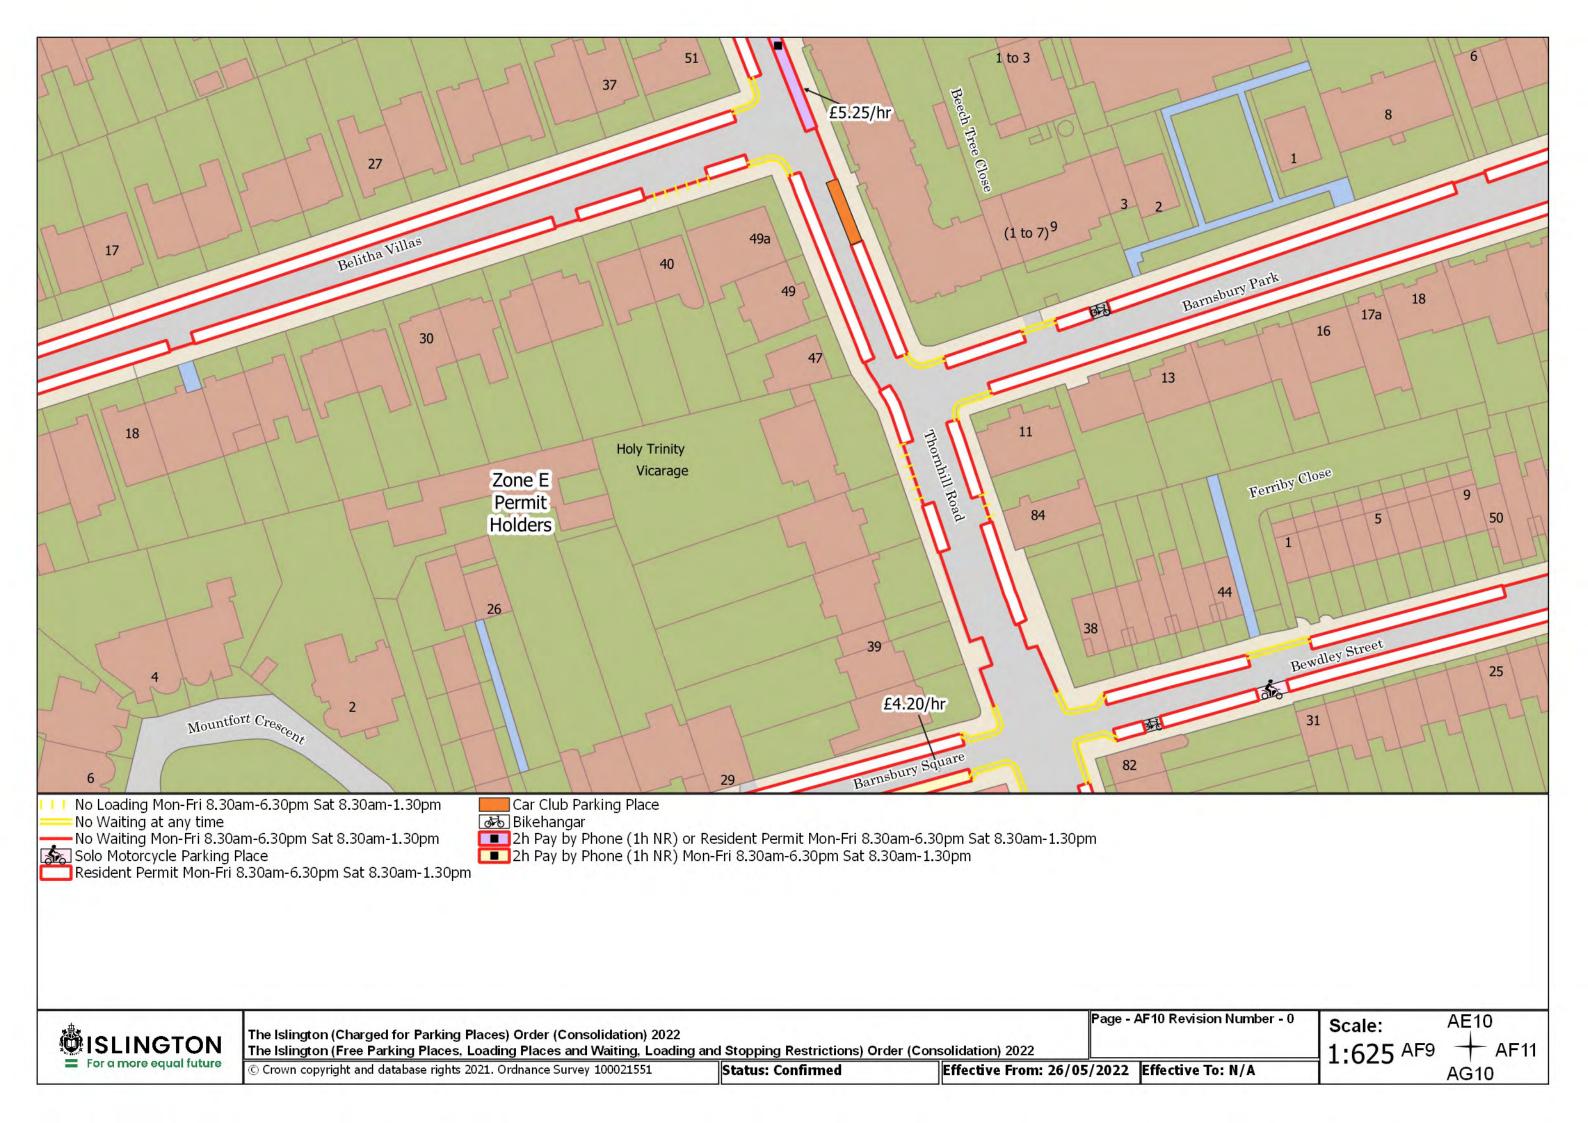

The Islington (Charged for Parking Places) Order (Consolidation) 2022 The Islington (Free Parking Places, Loading Places and Waiting, Loading and Stopping Restrictions) Order (Consolidation) 2022

© Crown copyright and database rights 2021. Ordnance Survey 100021551

Status: Confirmed

Effective From: 26/05/2022 Effective To: N/A

Page - AD5 Revision Number - 0

Scale: 1:625

AC5 + AD6 AE5

The Islington (Charged for Parking Places) Order (Consolidation) 2022
The Islington (Free Parking Places, Loading Places and Waiting, Loading and Stopping Restrictions) Order (Consolidation) 2022