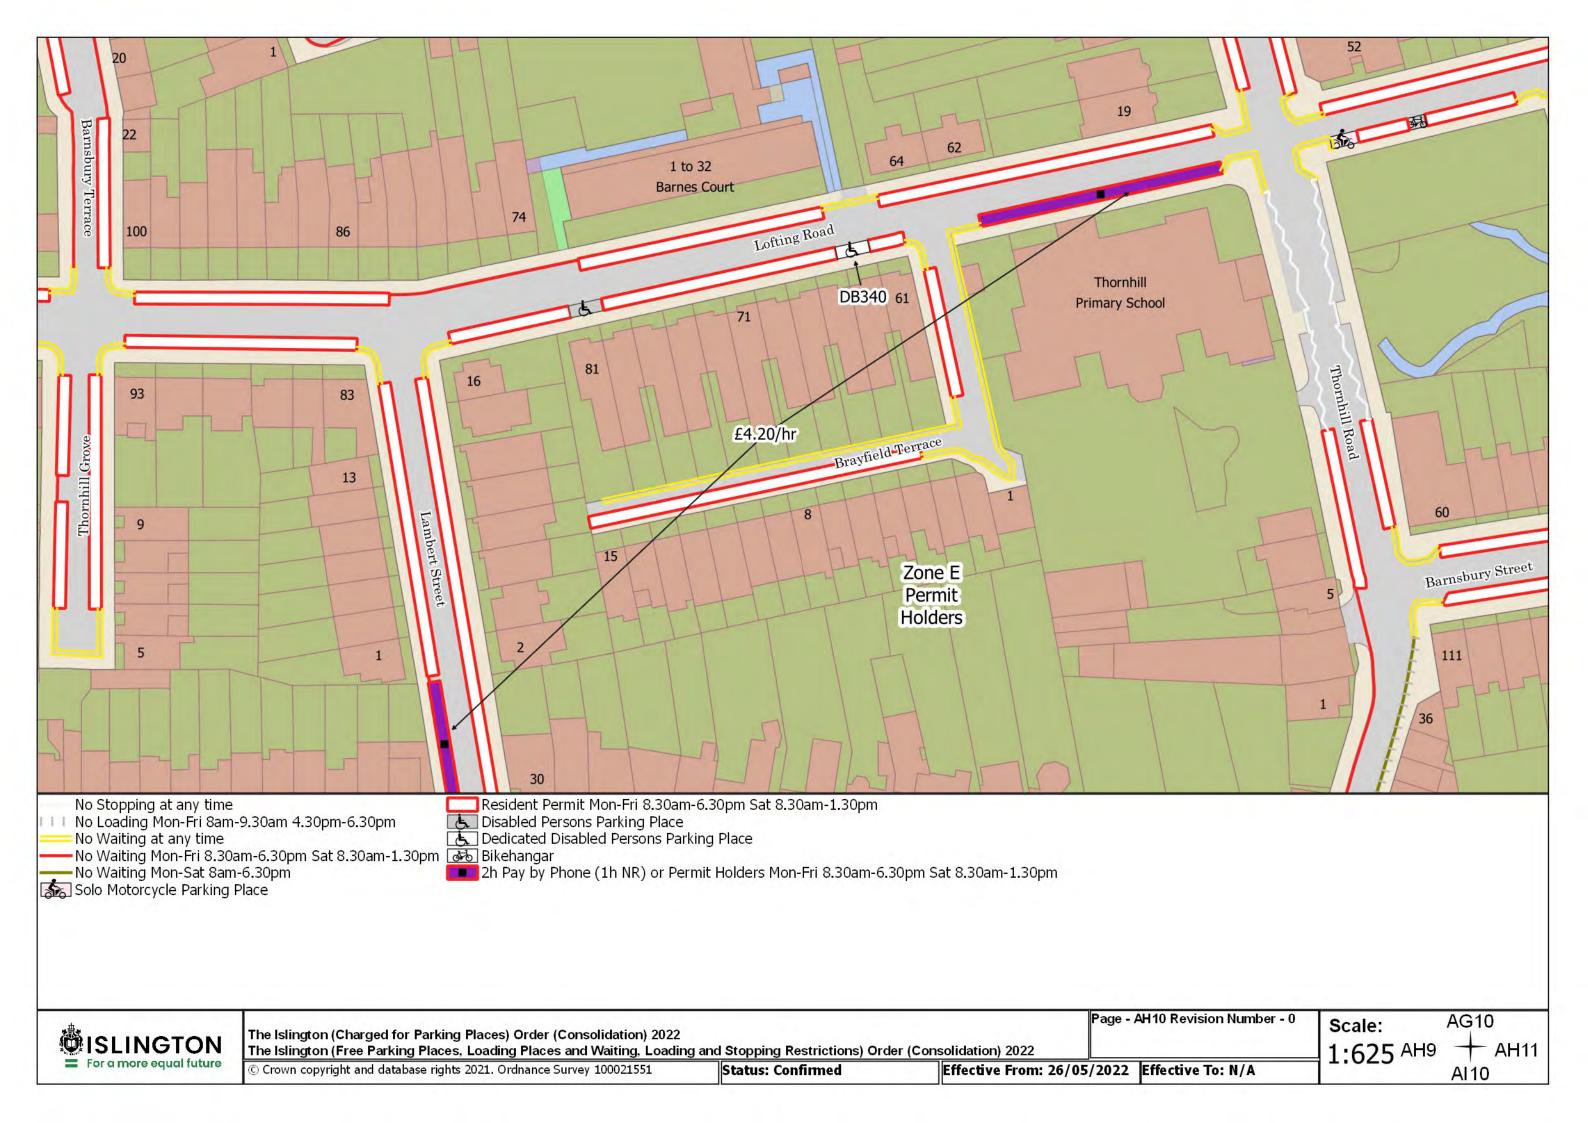

## SCHEDULE 4 – Map-based schedule of suspended map tiles

If you are having difficulty accessing or interpreting the map tiles in this schedule please contact Public Realm.