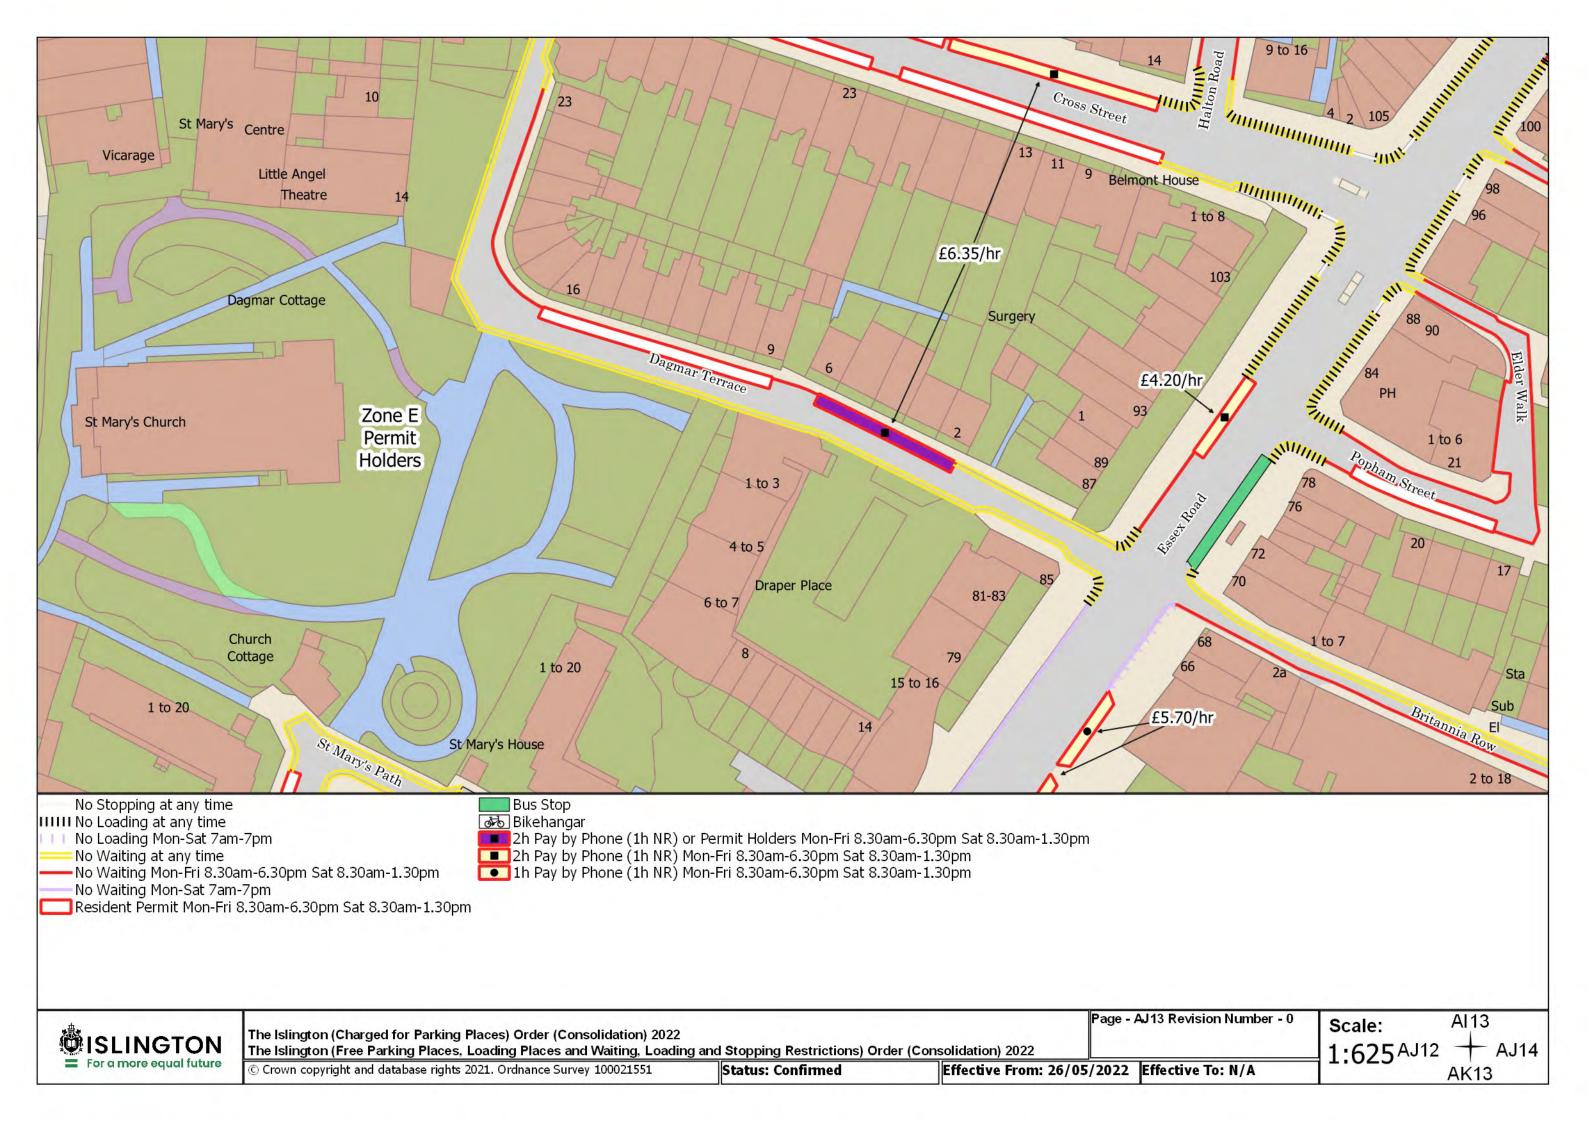

## SCHEDULE 4 – Map-based schedule of suspended map tiles

If you are having difficulty accessing or interpreting the map tiles in this schedule please contact Public Realm.