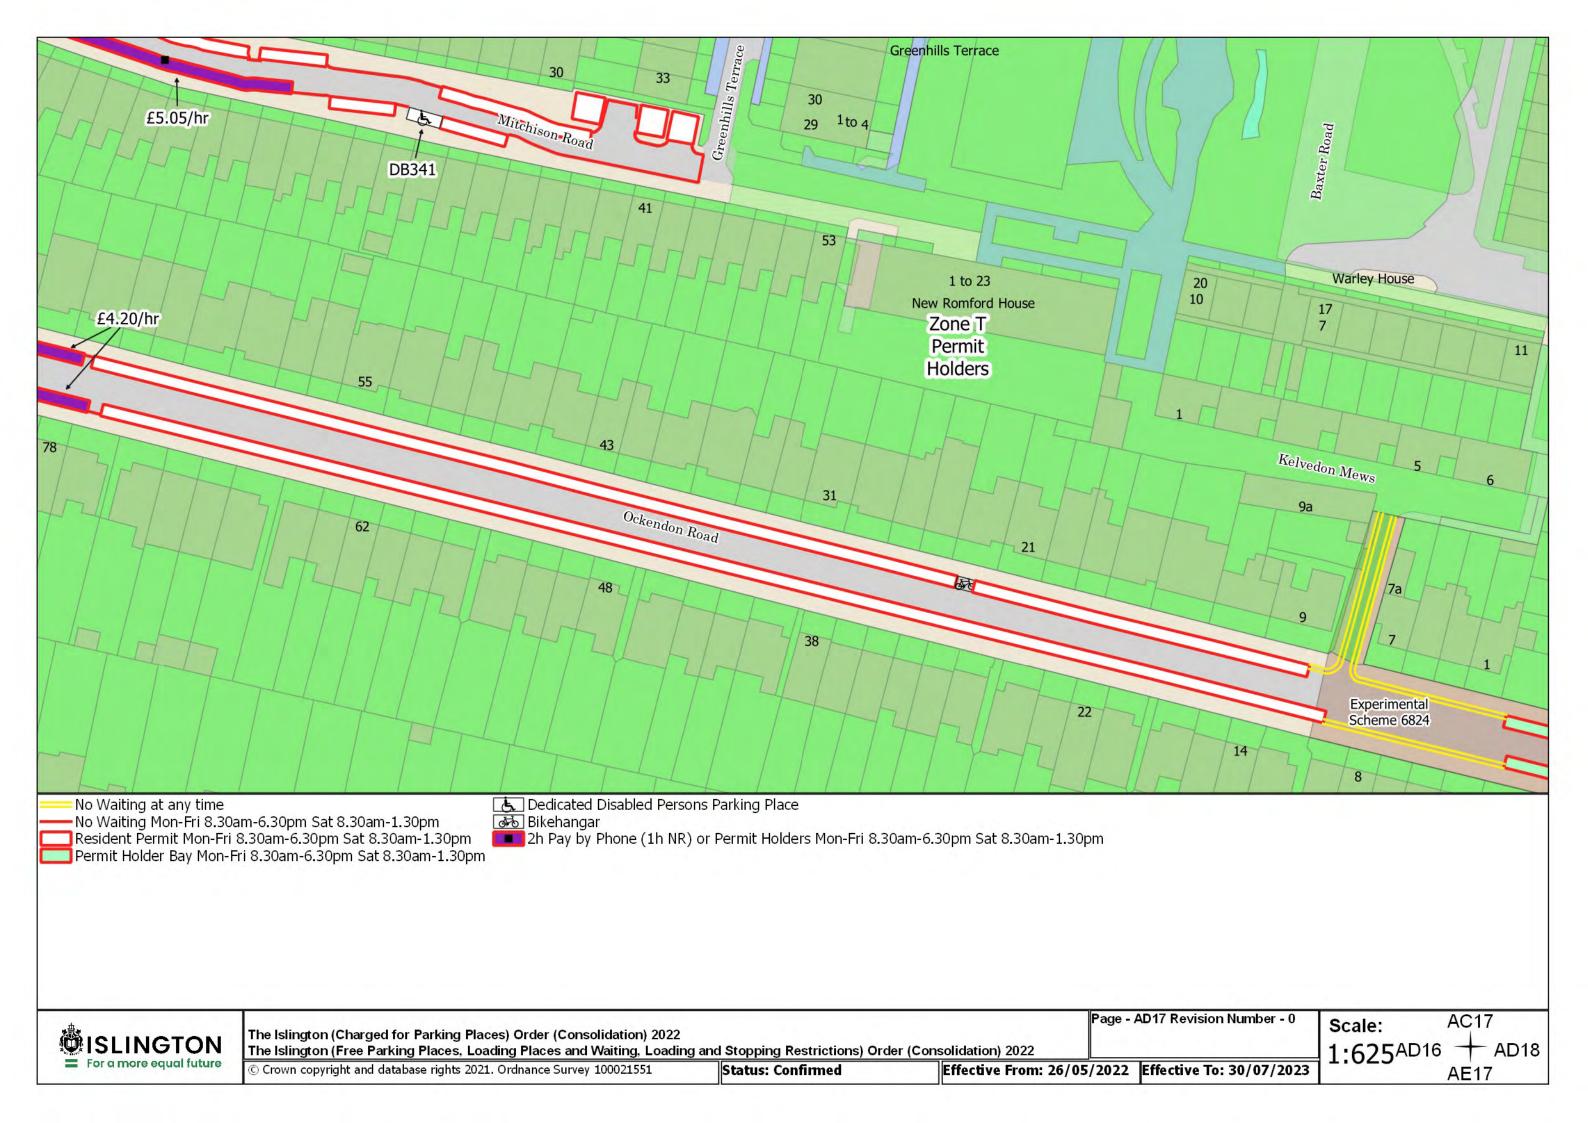

© Crown copyright and database rights 2021. Ordnance Survey 100021551

Status: Confirmed

Effective From: 26/05/2022 Effective To: N/A

Page - BA11 Revision Number - 0

Scale: 1:625 AZ11 + BA12

ISLINGTON = For a more equal future