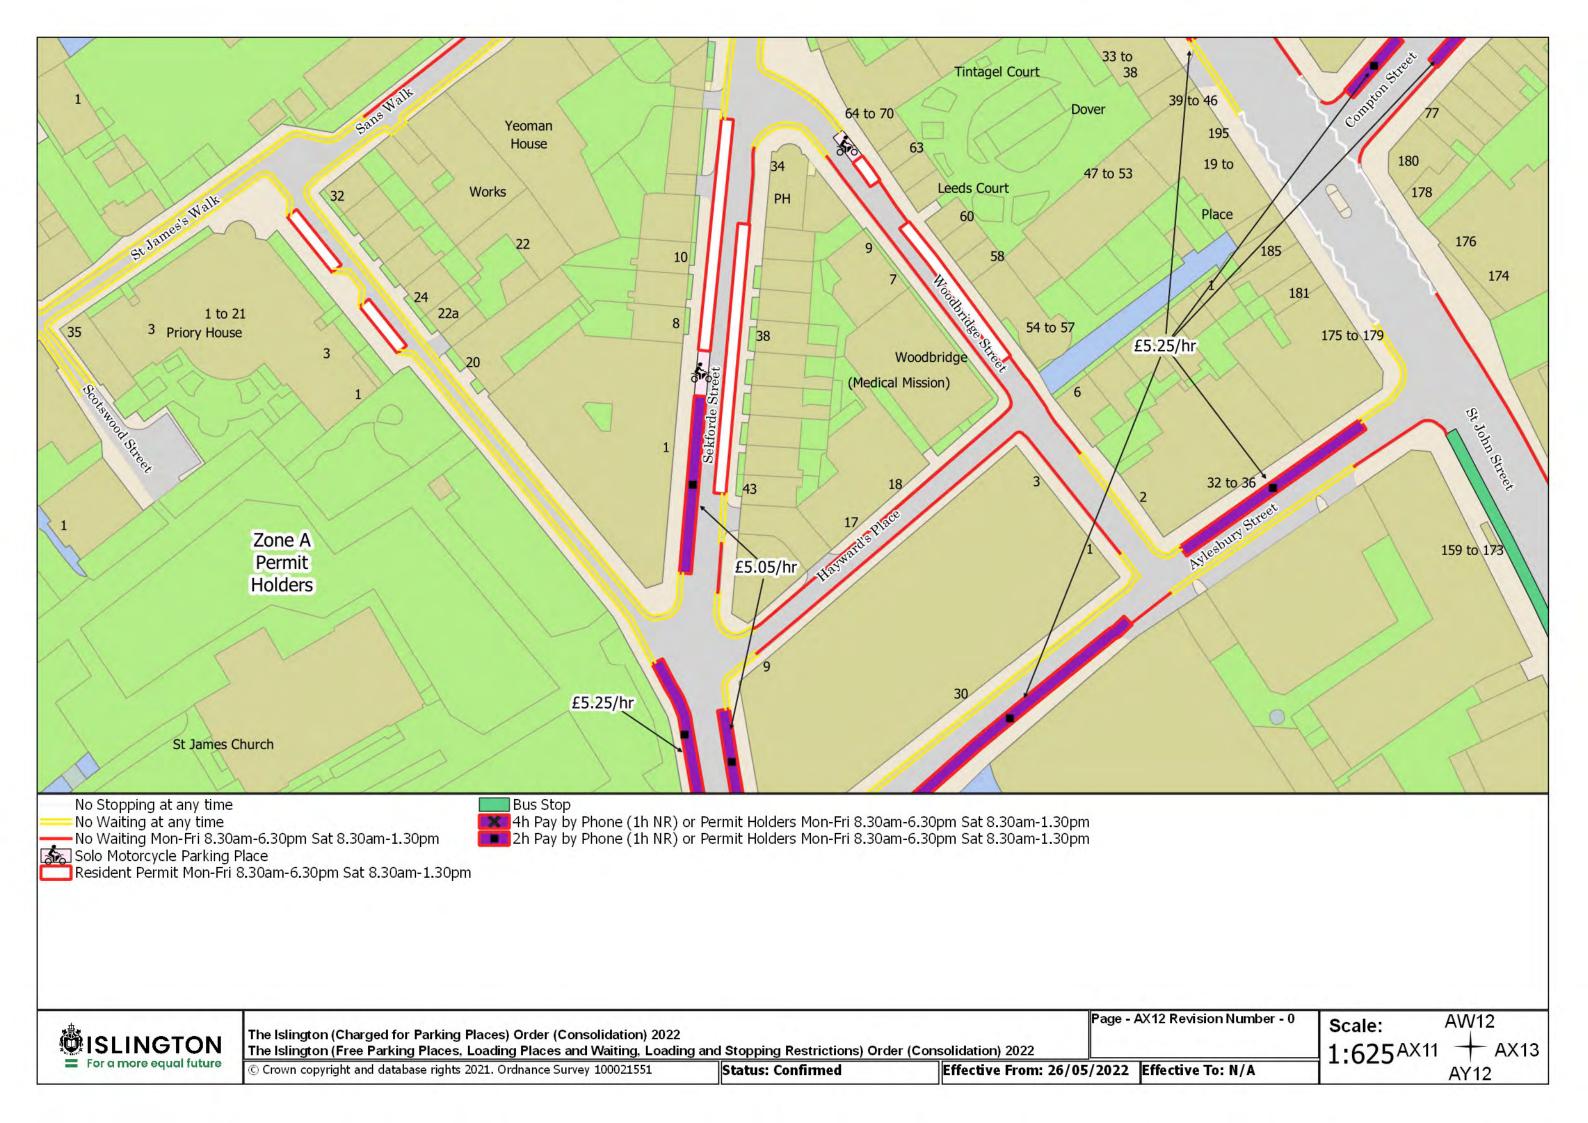

The Islington (Charged for Parking Places) Order (Consolidation) 2022
The Islington (Free Parking Places, Loading Places and Waiting, Loading and Stopping Restrictions) Order (Consolidation) 2022

© Crown copyright and database rights 2021. Ordnance Survey 100021551

Status: Confirmed

Effective From: 26/05/2022 Effective To: N/A

Page - BC13 Revision Number - 0

BB13 Scale: 1:625BC12 +