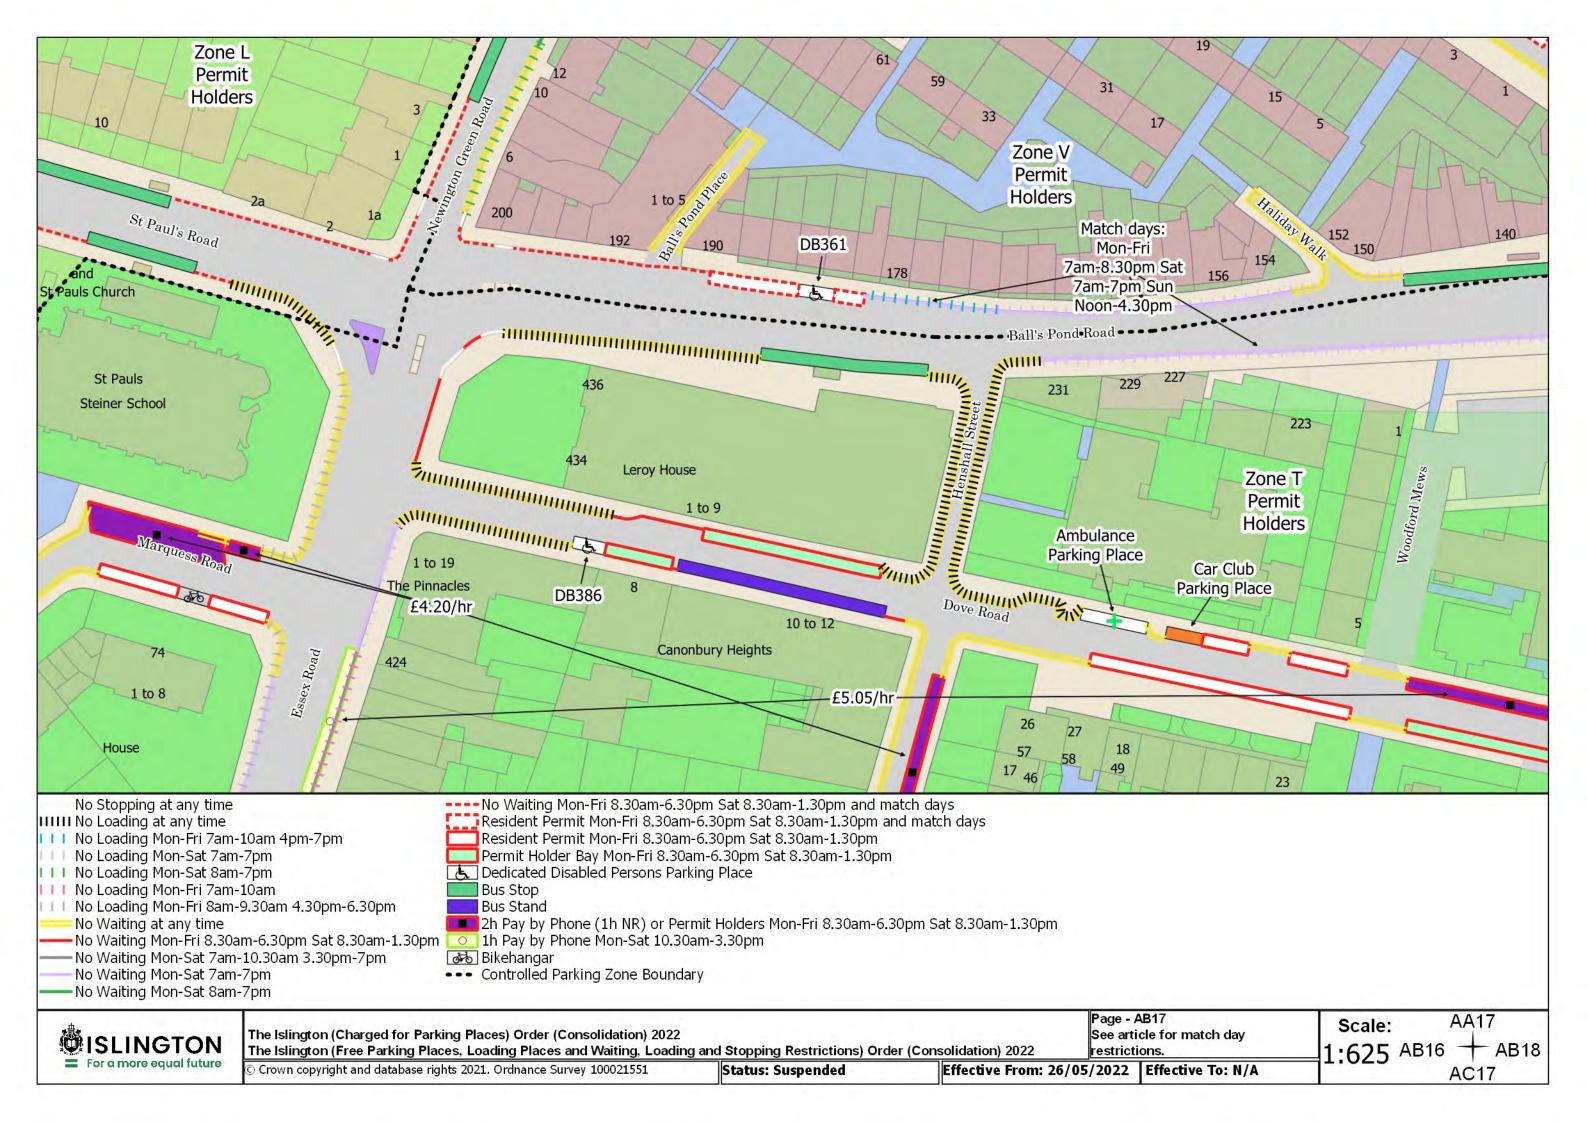

## SCHEDULE 4 – Map-based schedule of suspended map tiles

If you are having difficulty accessing or interpreting the map tiles in this schedule please contact Public Realm.