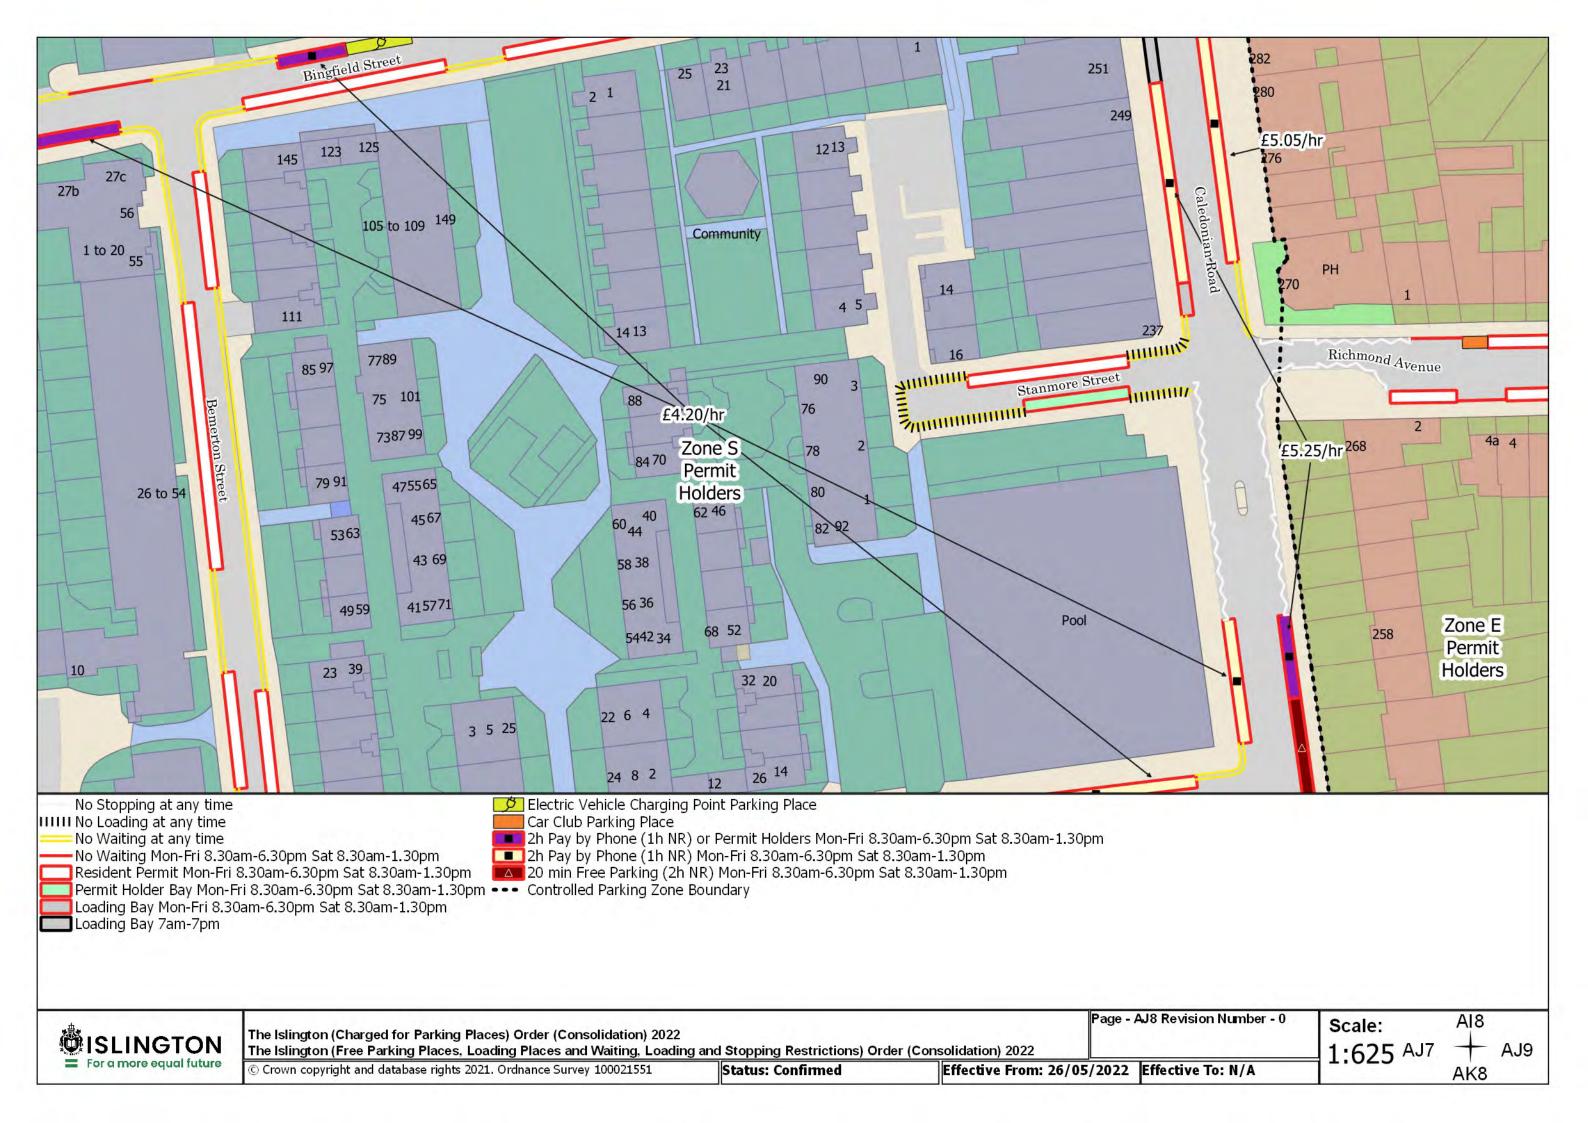

## SCHEDULE 4 – Map-based schedule of suspended map tiles

If you are having difficulty accessing or interpreting the map tiles in this schedule please contact Public Realm.