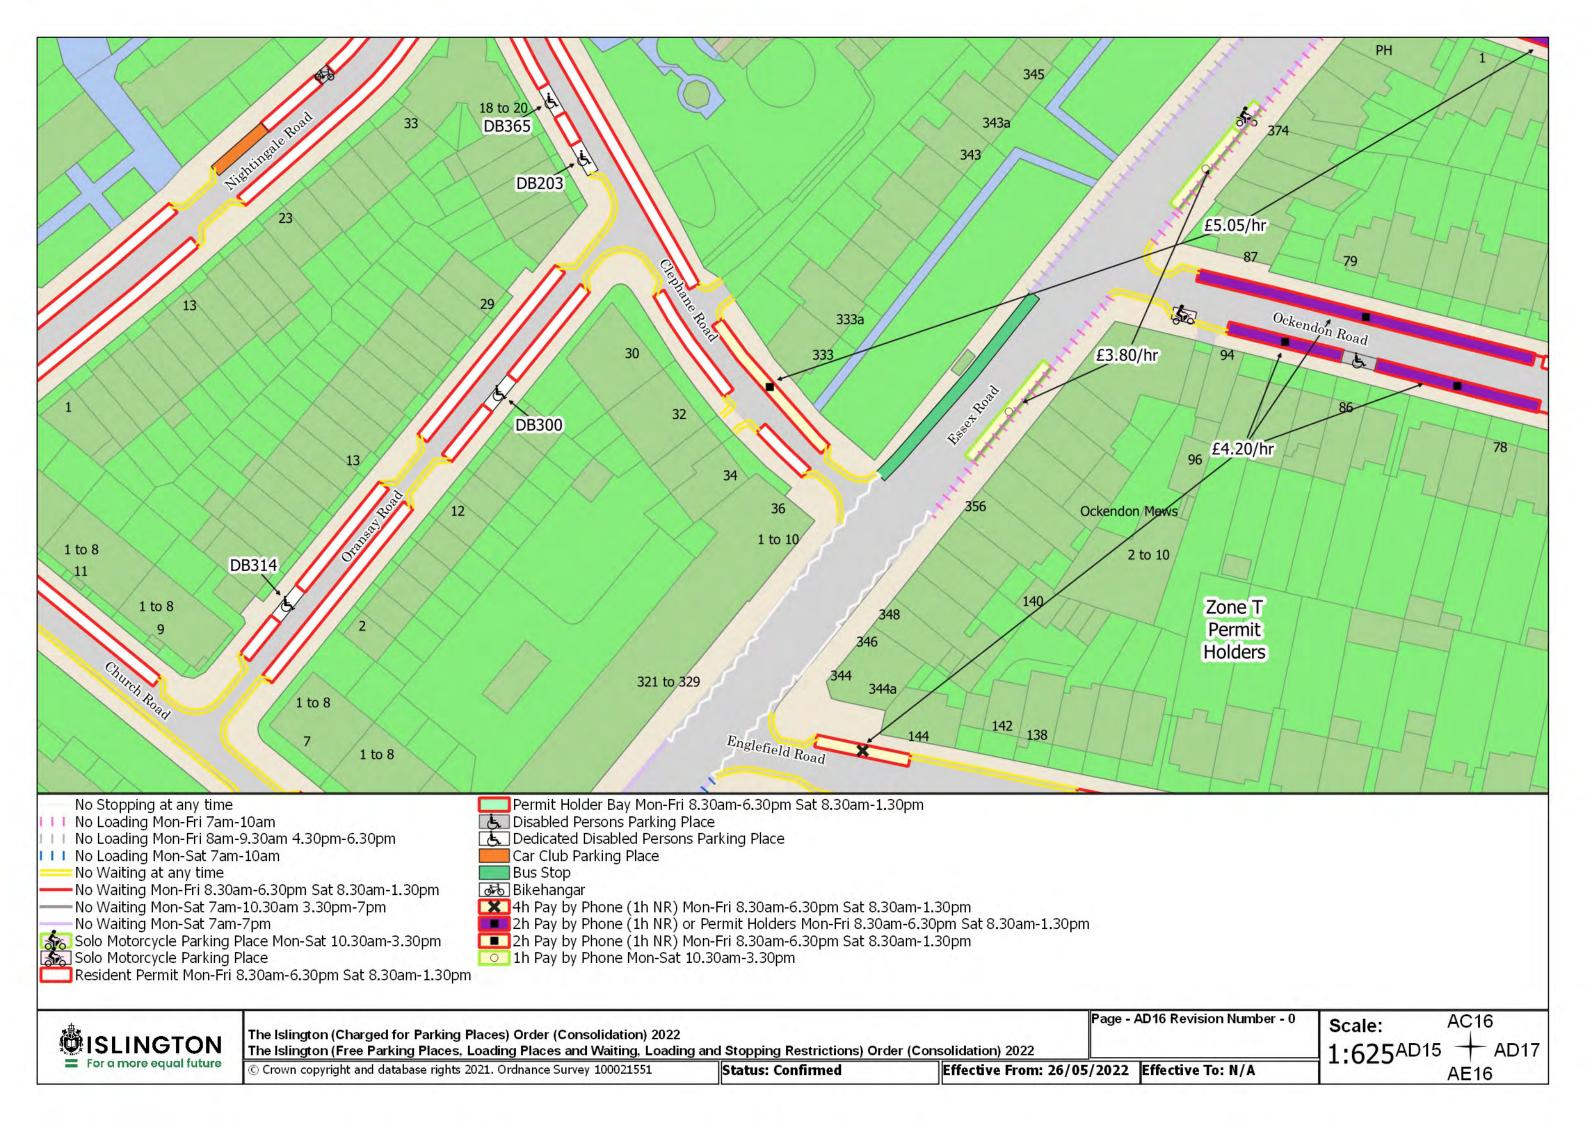

© Crown copyright and database rights 2021. Ordnance Survey 100021551

Status: Confirmed

Effective From: 26/05/2022 Effective To: N/A

Page - AK6 Revision Number - 0

Scale: 1:625 AJ6 + AK7

The Islington (Charged for Parking Places) Order (Consolidation) 2022 The Islington (Free Parking Places, Loading Places and Waiting, Loading and Stopping Restrictions) Order (Consolidation) 2022