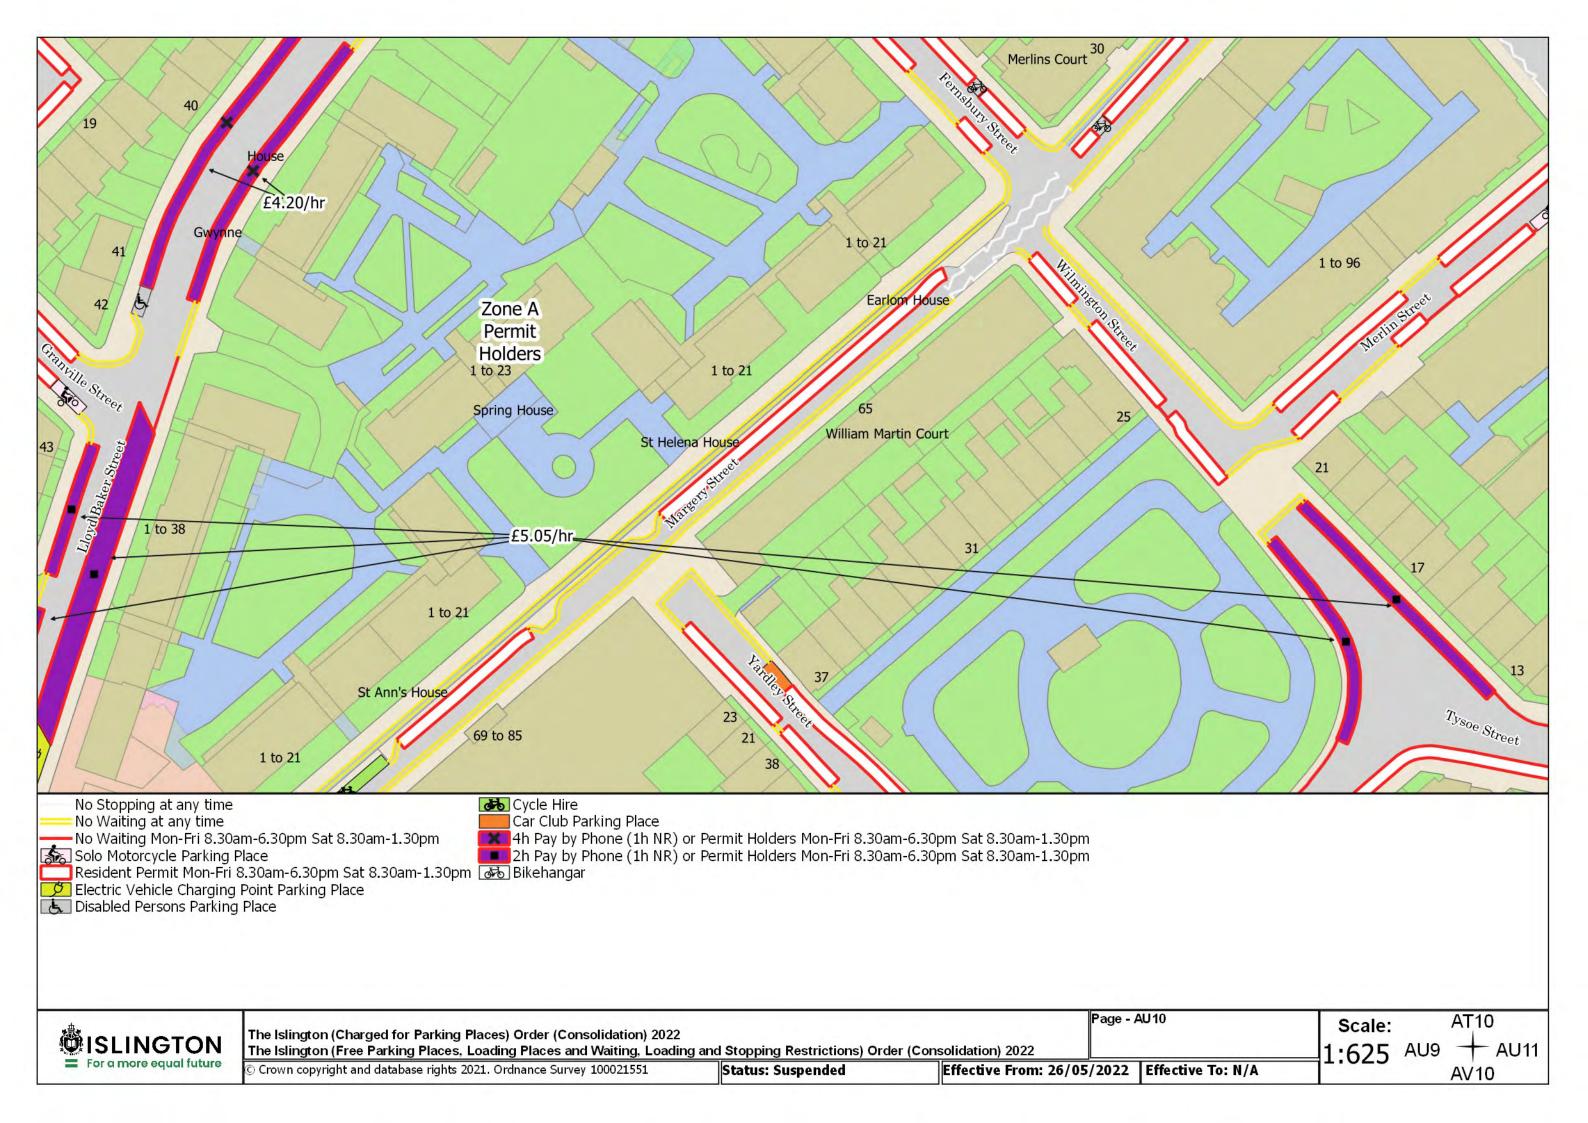

## SCHEDULE 4 – Map-based schedule of suspended map tiles

If you are having difficulty accessing or interpreting the map tiles in this schedule please contact Public Realm.