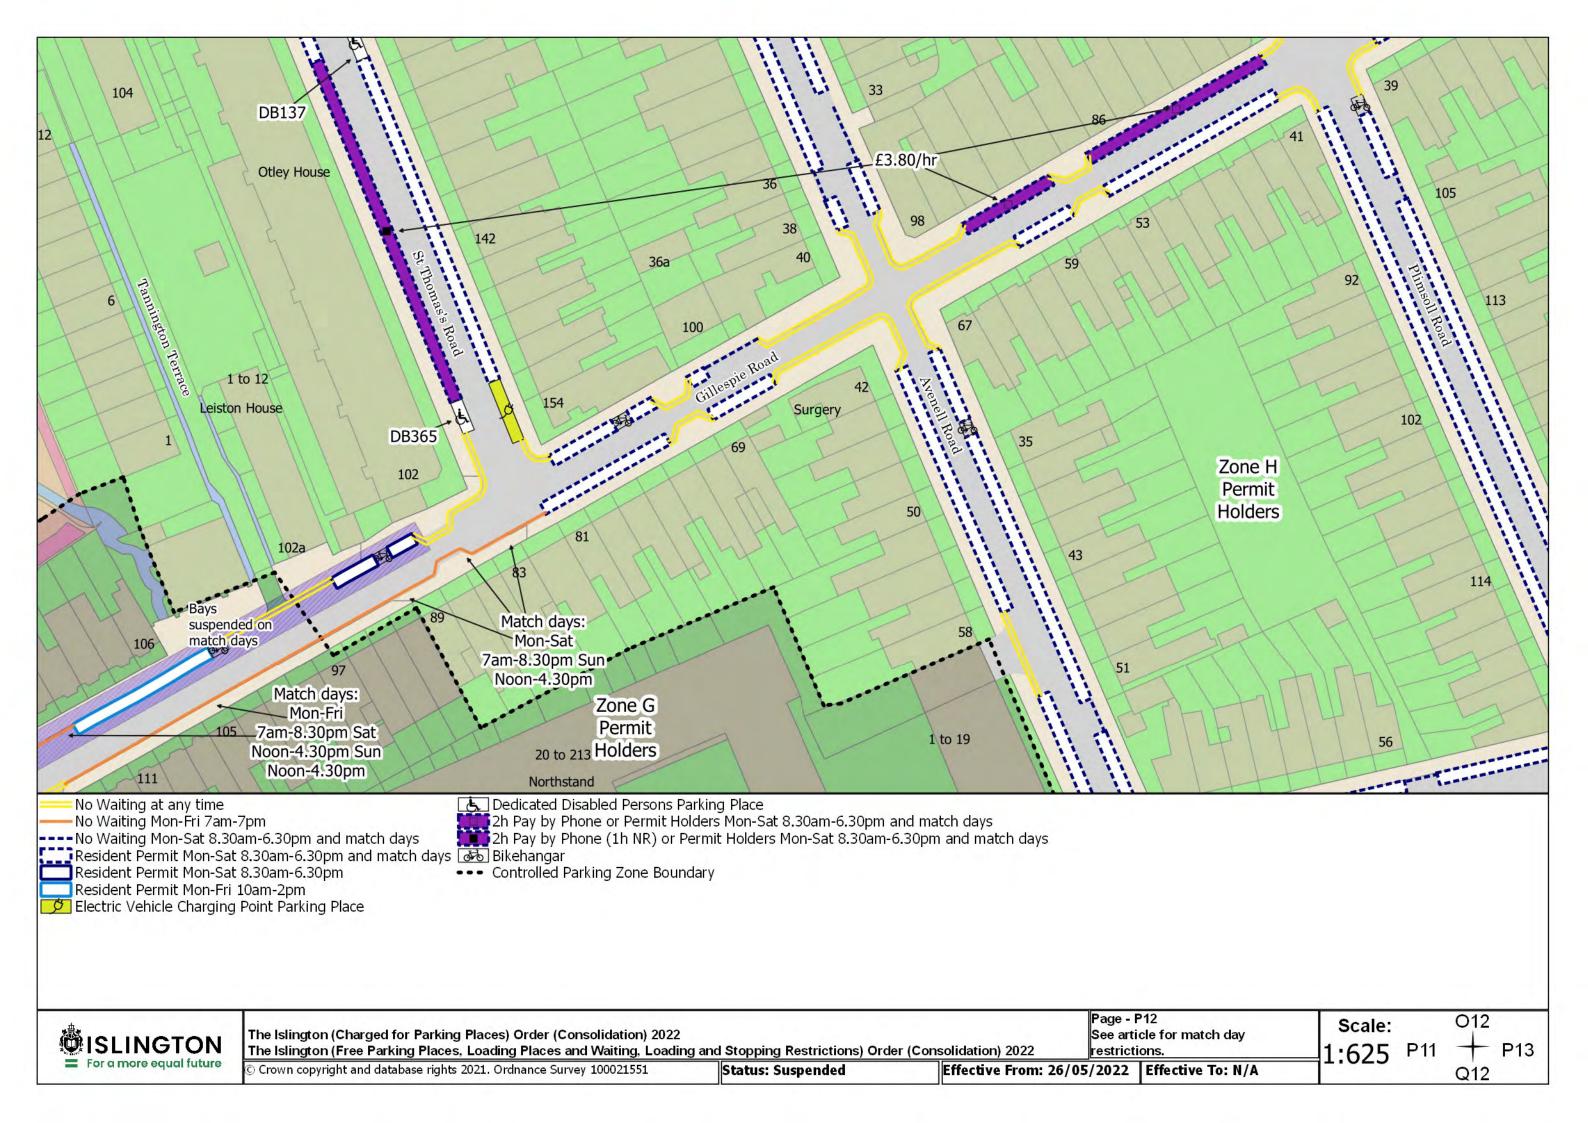

## SCHEDULE 4 – Map-based schedule of suspended map tiles

If you are having difficulty accessing or interpreting the map tiles in this schedule please contact Public Realm.