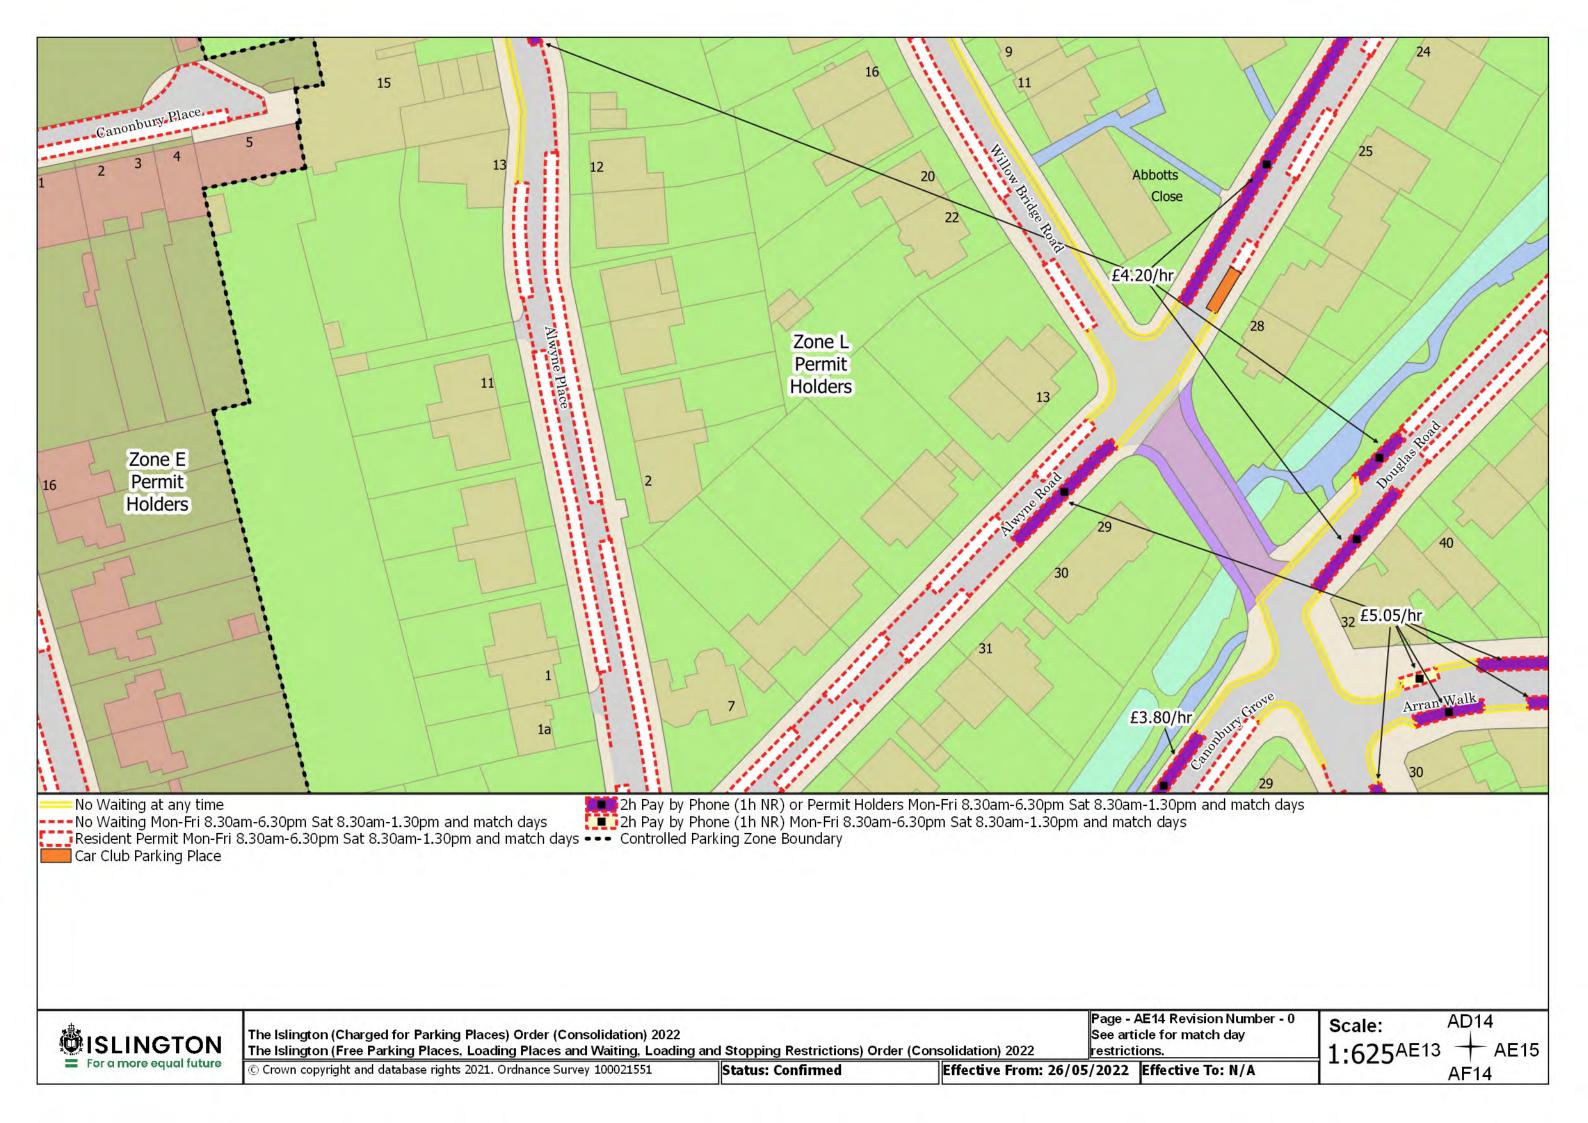

## SCHEDULE 4 – Map-based schedule of suspended map tiles

If you are having difficulty accessing or interpreting the map tiles in this schedule please contact Public Realm.