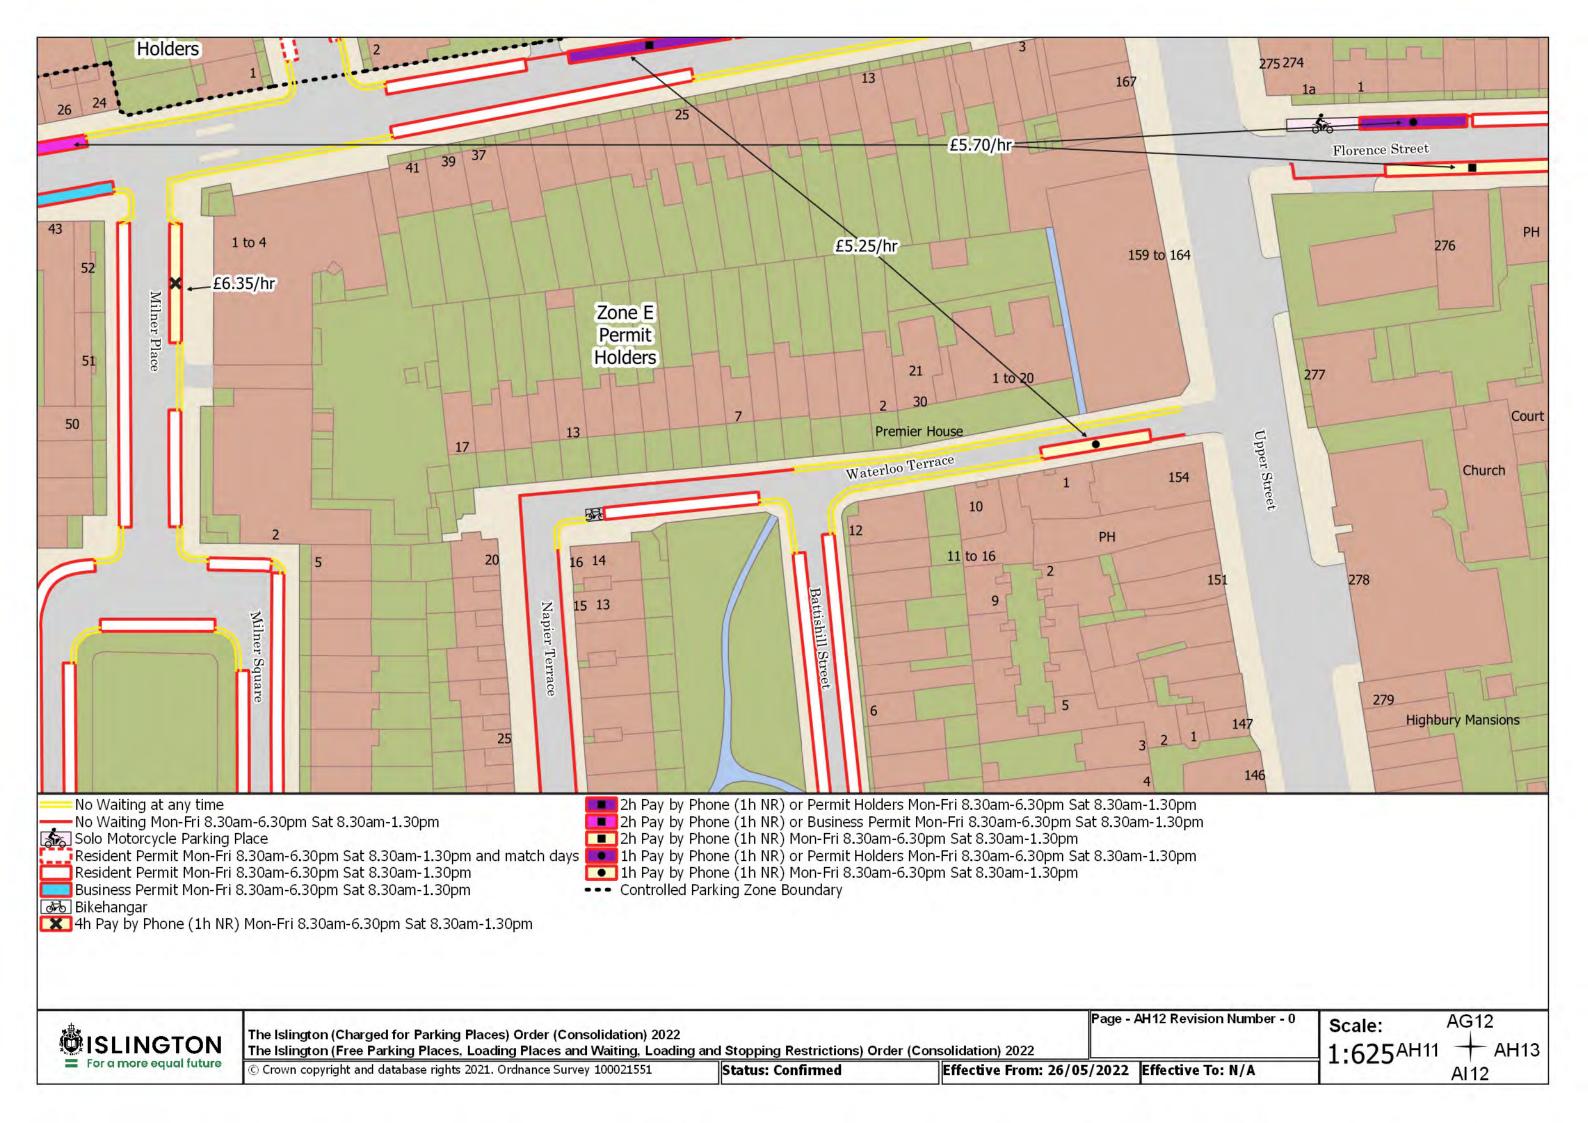

## SCHEDULE 4 – Map-based schedule of suspended map tiles

If you are having difficulty accessing or interpreting the map tiles in this schedule please contact Public Realm.