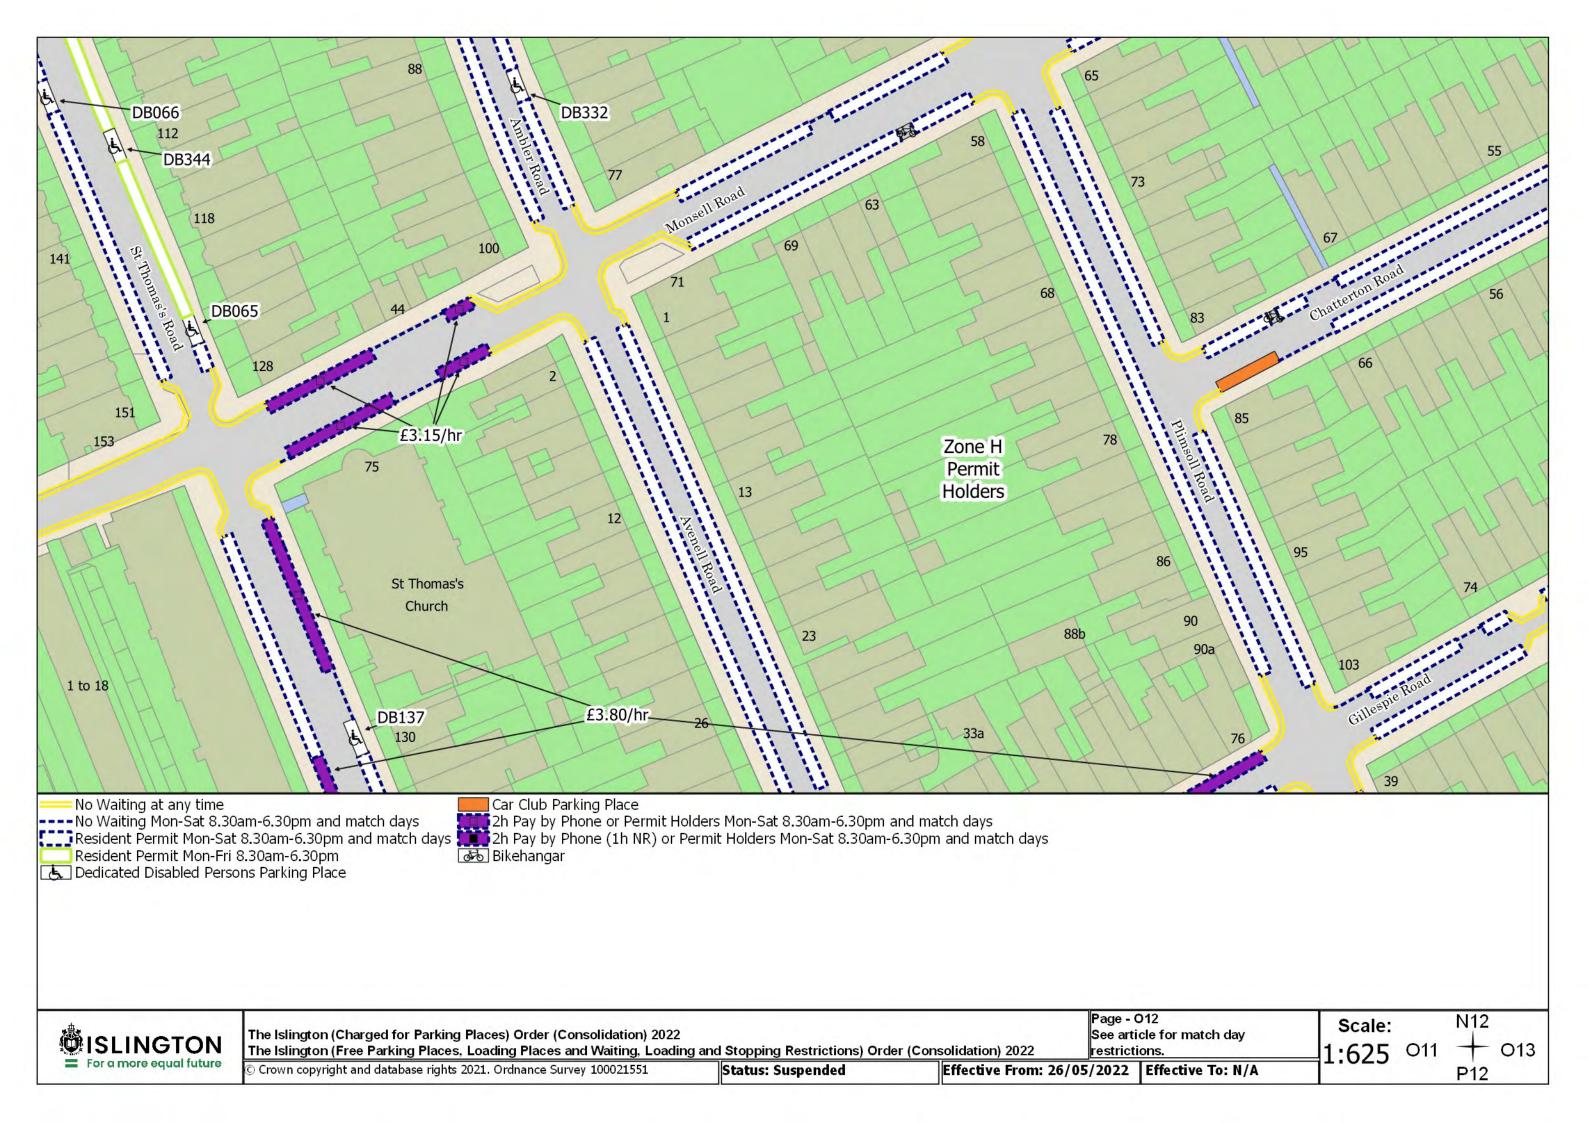

## SCHEDULE 4 – Map-based schedule of suspended map tiles

If you are having difficulty accessing or interpreting the map tiles in this schedule please contact Public Realm.