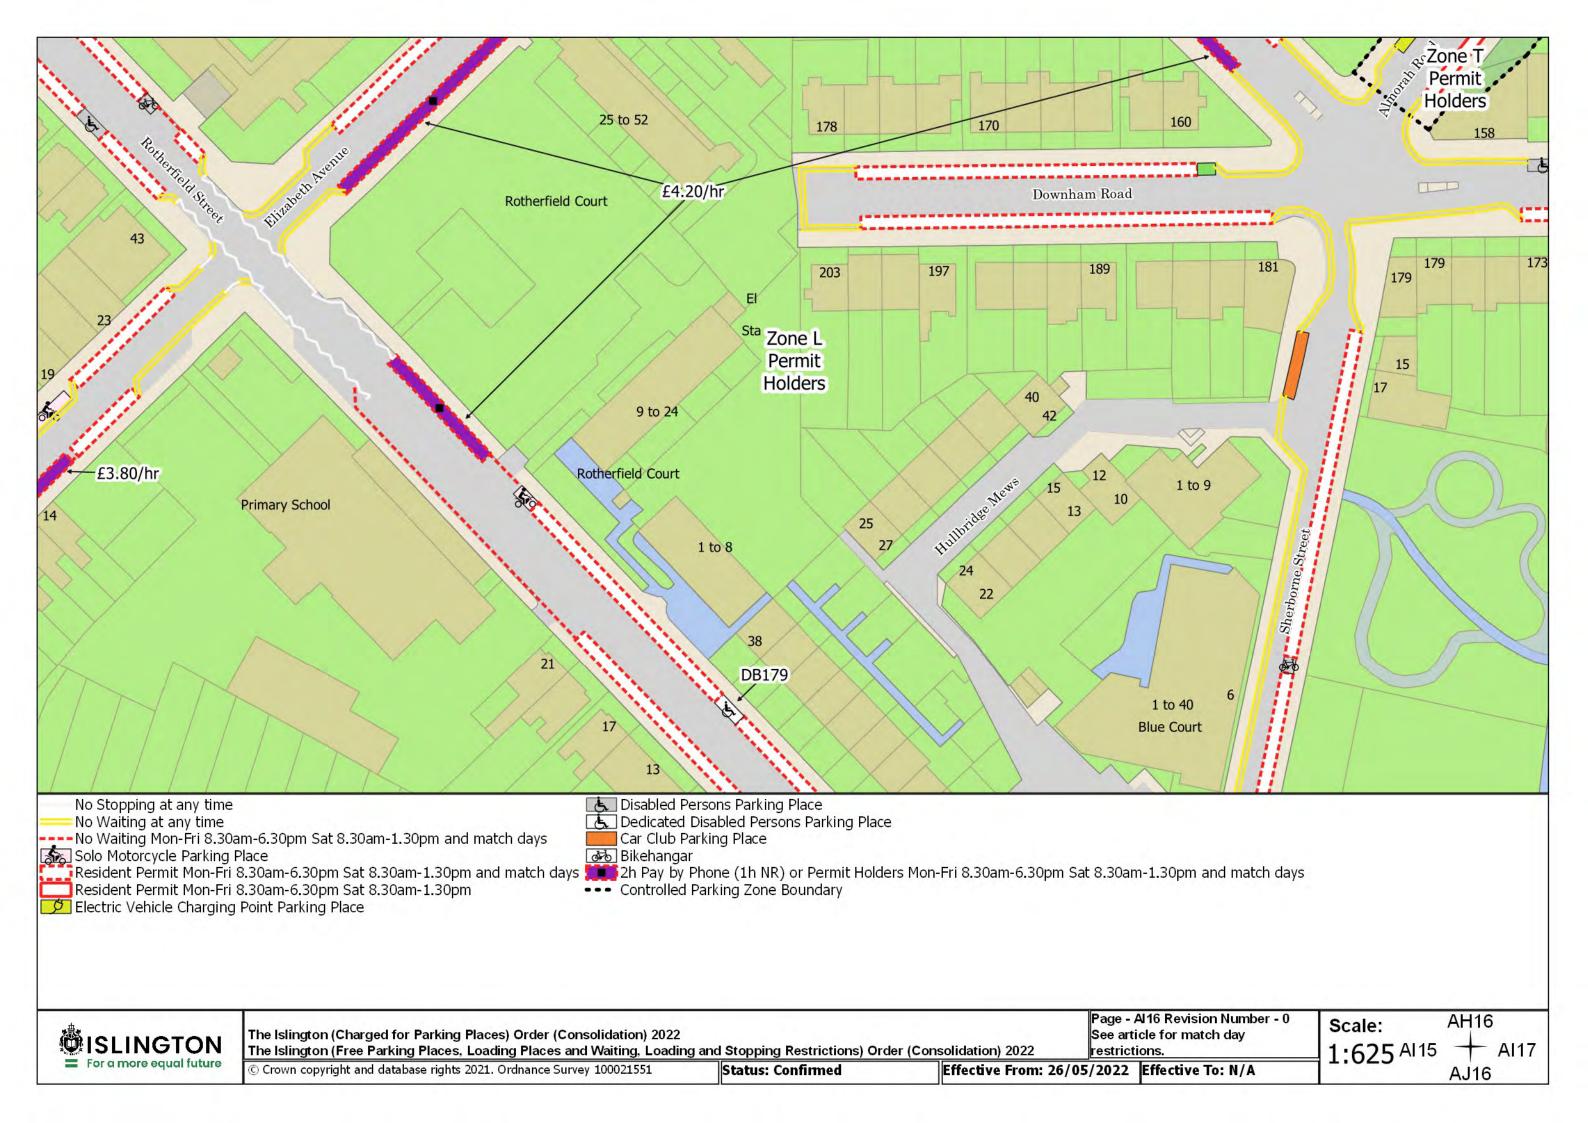

The Islington (Charged for Parking Places) Order (Consolidation) 2022
The Islington (Free Parking Places, Loading Places and Waiting, Loading and Stopping Restrictions) Order (Consolidation) 2022

© Crown copyright and database rights 2021. Ordnance Survey 100021551

Status: Confirmed

Effective From: 26/05/2022 Effective To: N/A

Page - BC13 Revision Number - 0

BB13 Scale: 1:625BC12 +