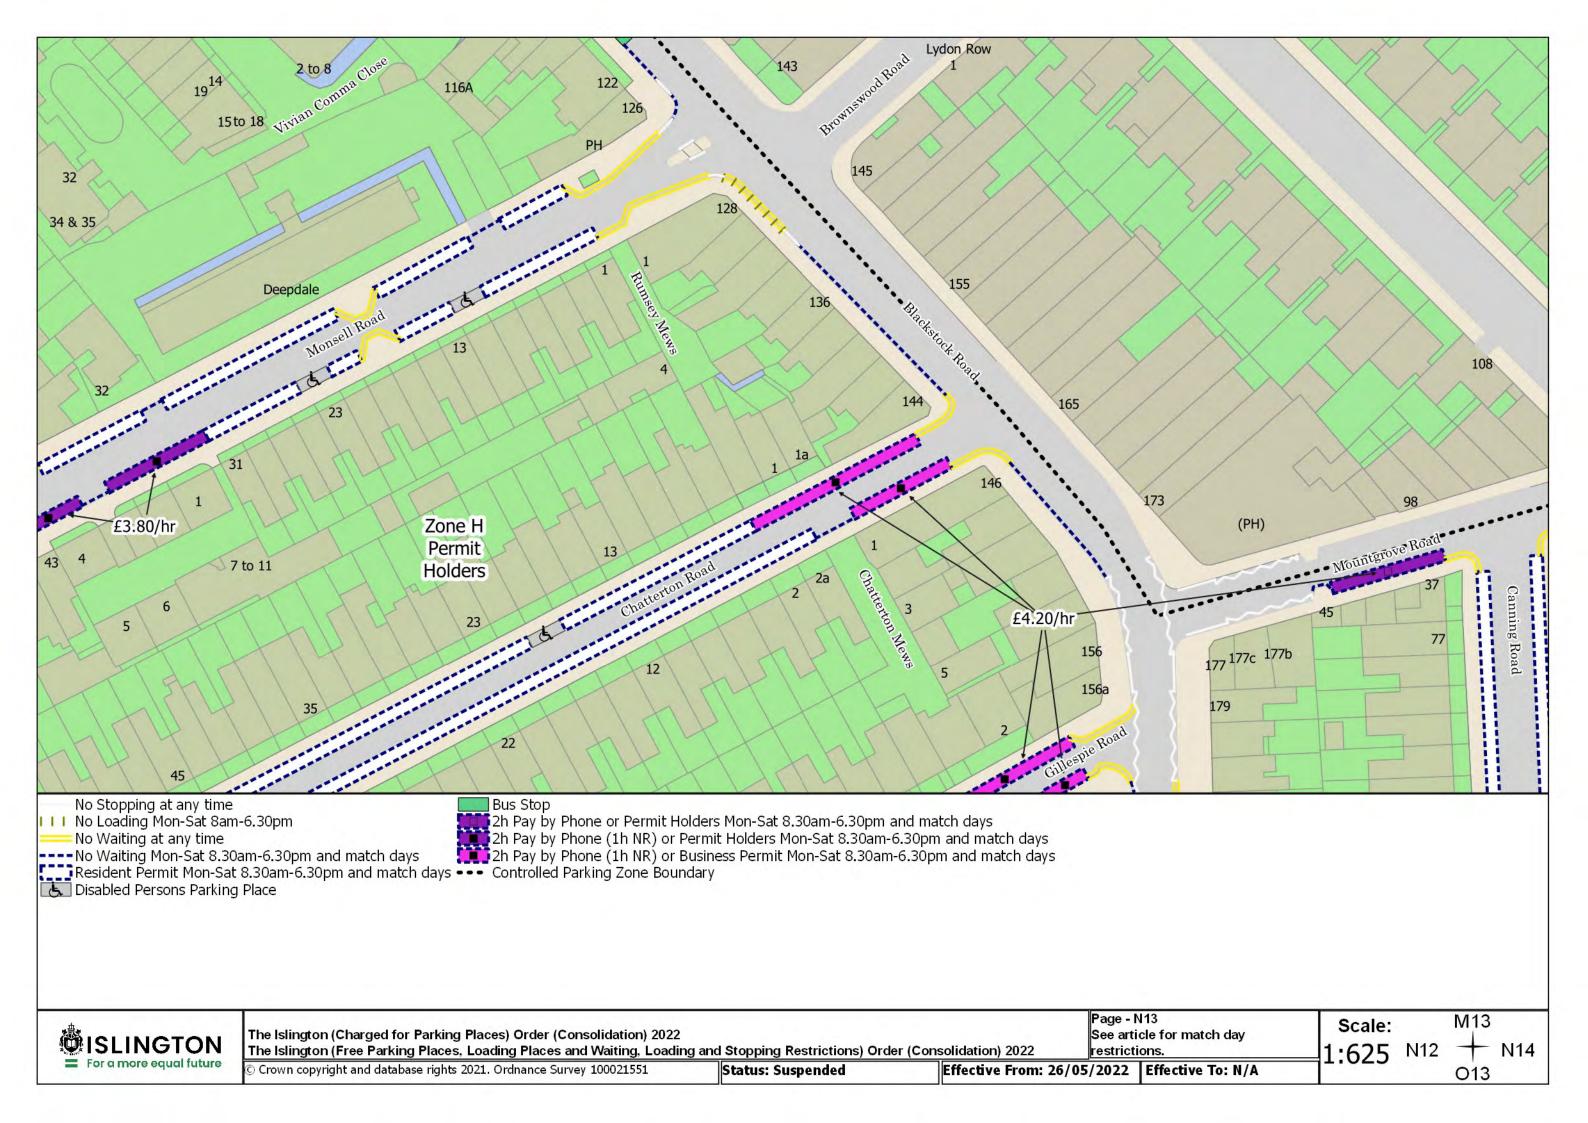

© Crown copyright and database rights 2021. Ordnance Survey 100021551

Status: Confirmed

Effective From: 26/05/2022 Effective To: N/A

Page - BA11 Revision Number - 0

Scale: 1:625 AZ11 + BA12

ISLINGTON = For a more equal future