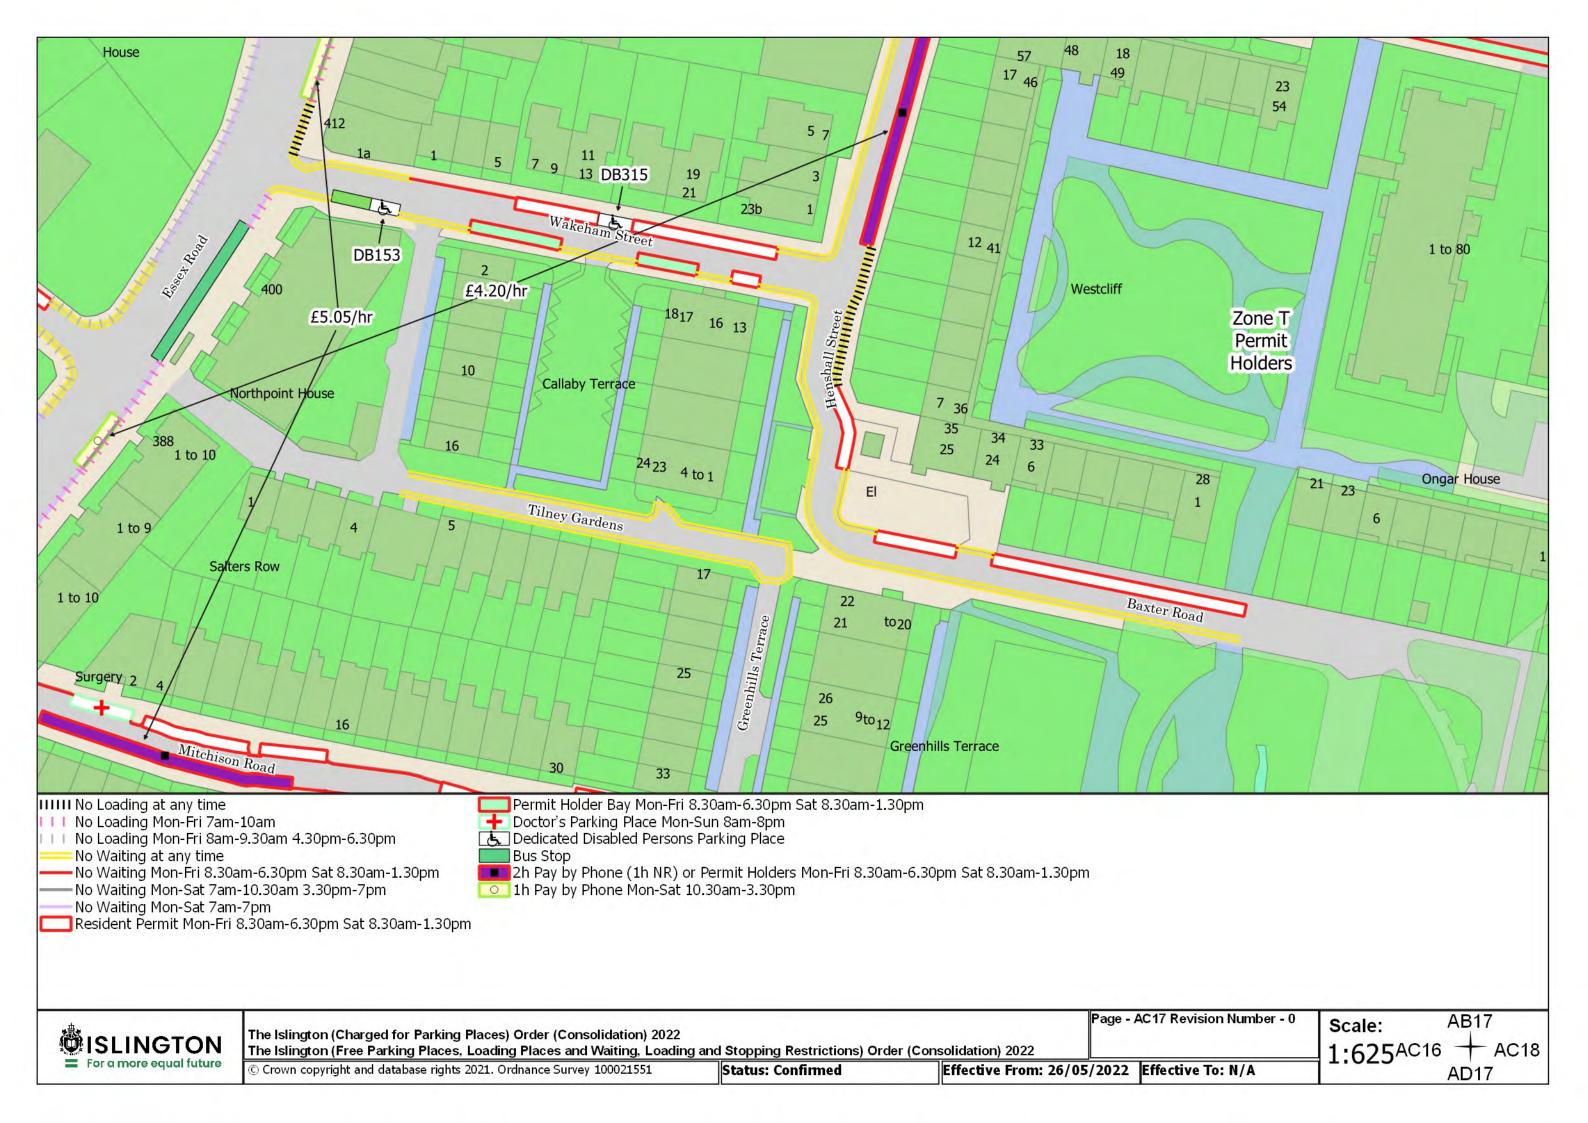

## SCHEDULE 4 – Map-based schedule of suspended map tiles

If you are having difficulty accessing or interpreting the map tiles in this schedule please contact Public Realm.