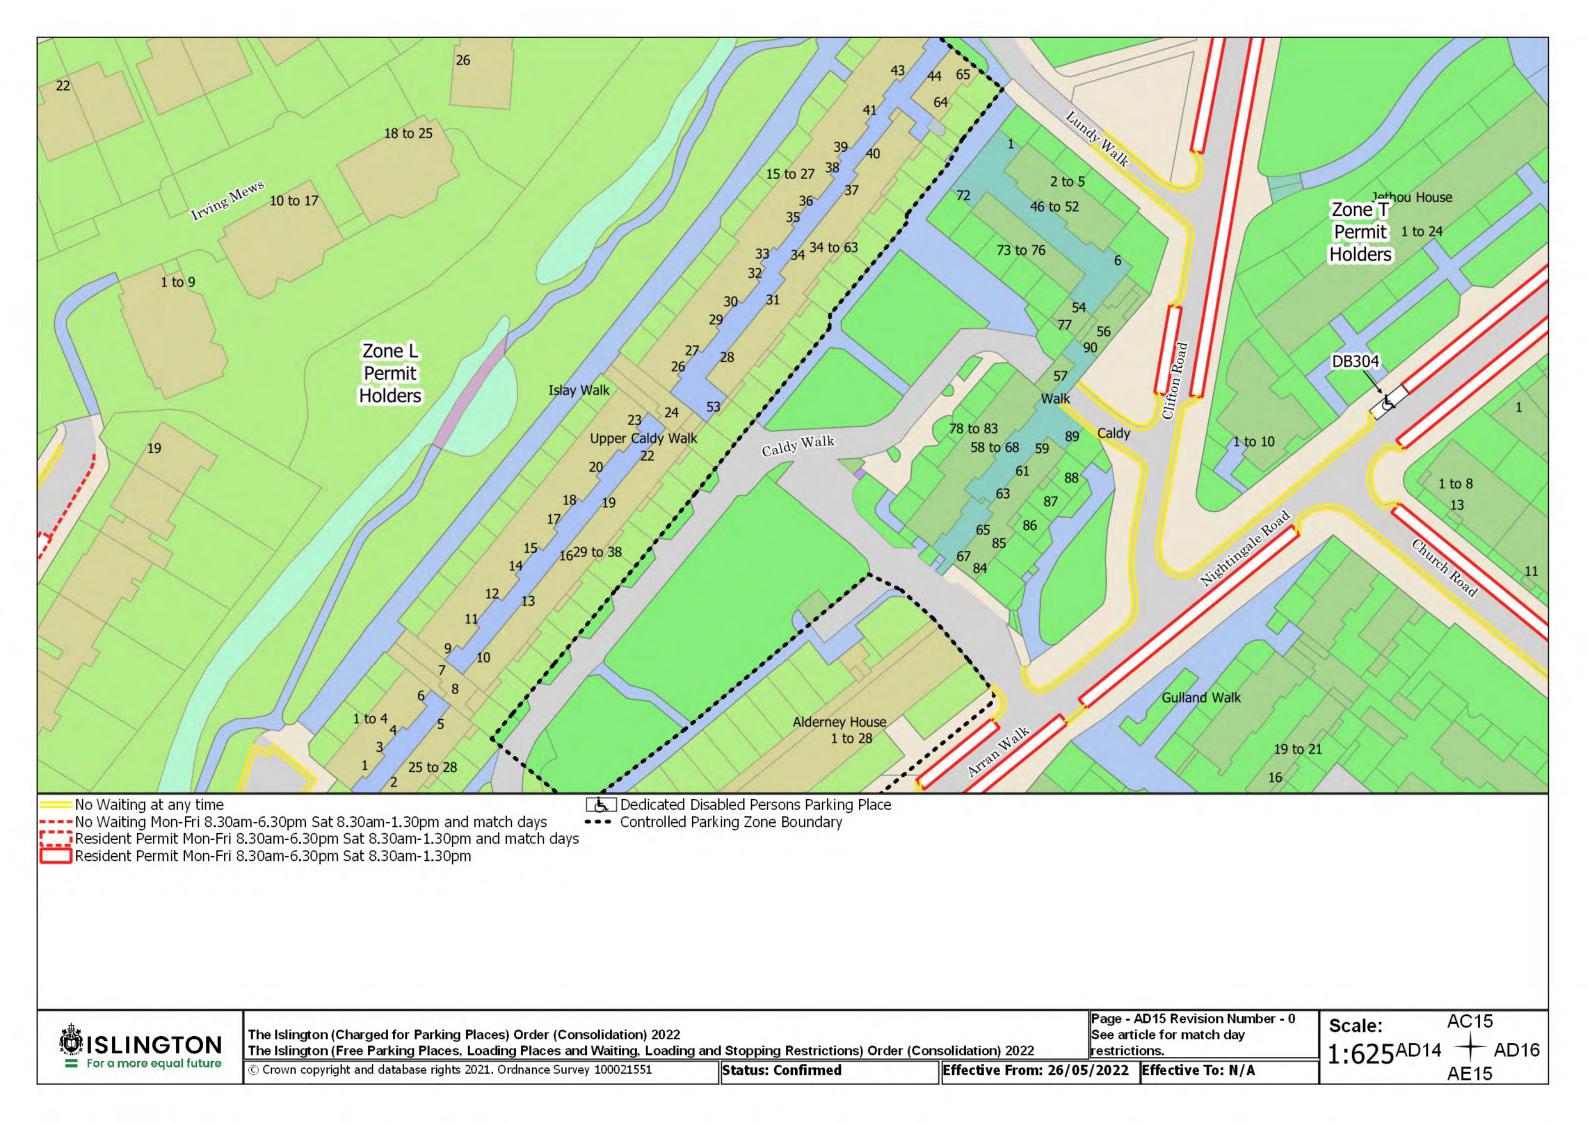

The Islington (Charged for Parking Places) Order (Consolidation) 2022 The Islington (Free Parking Places, Loading Places and Waiting, Loading and Stopping Restrictions) Order (Consolidation) 2022

© Crown copyright and database rights 2021. Ordnance Survey 100021551

Status: Confirmed

Effective From: 26/05/2022 Effective To: N/A

Page - AD5 Revision Number - 0

Scale: 1:625

AC5 + AD6 AE5

The Islington (Charged for Parking Places) Order (Consolidation) 2022
The Islington (Free Parking Places, Loading Places and Waiting, Loading and Stopping Restrictions) Order (Consolidation) 2022