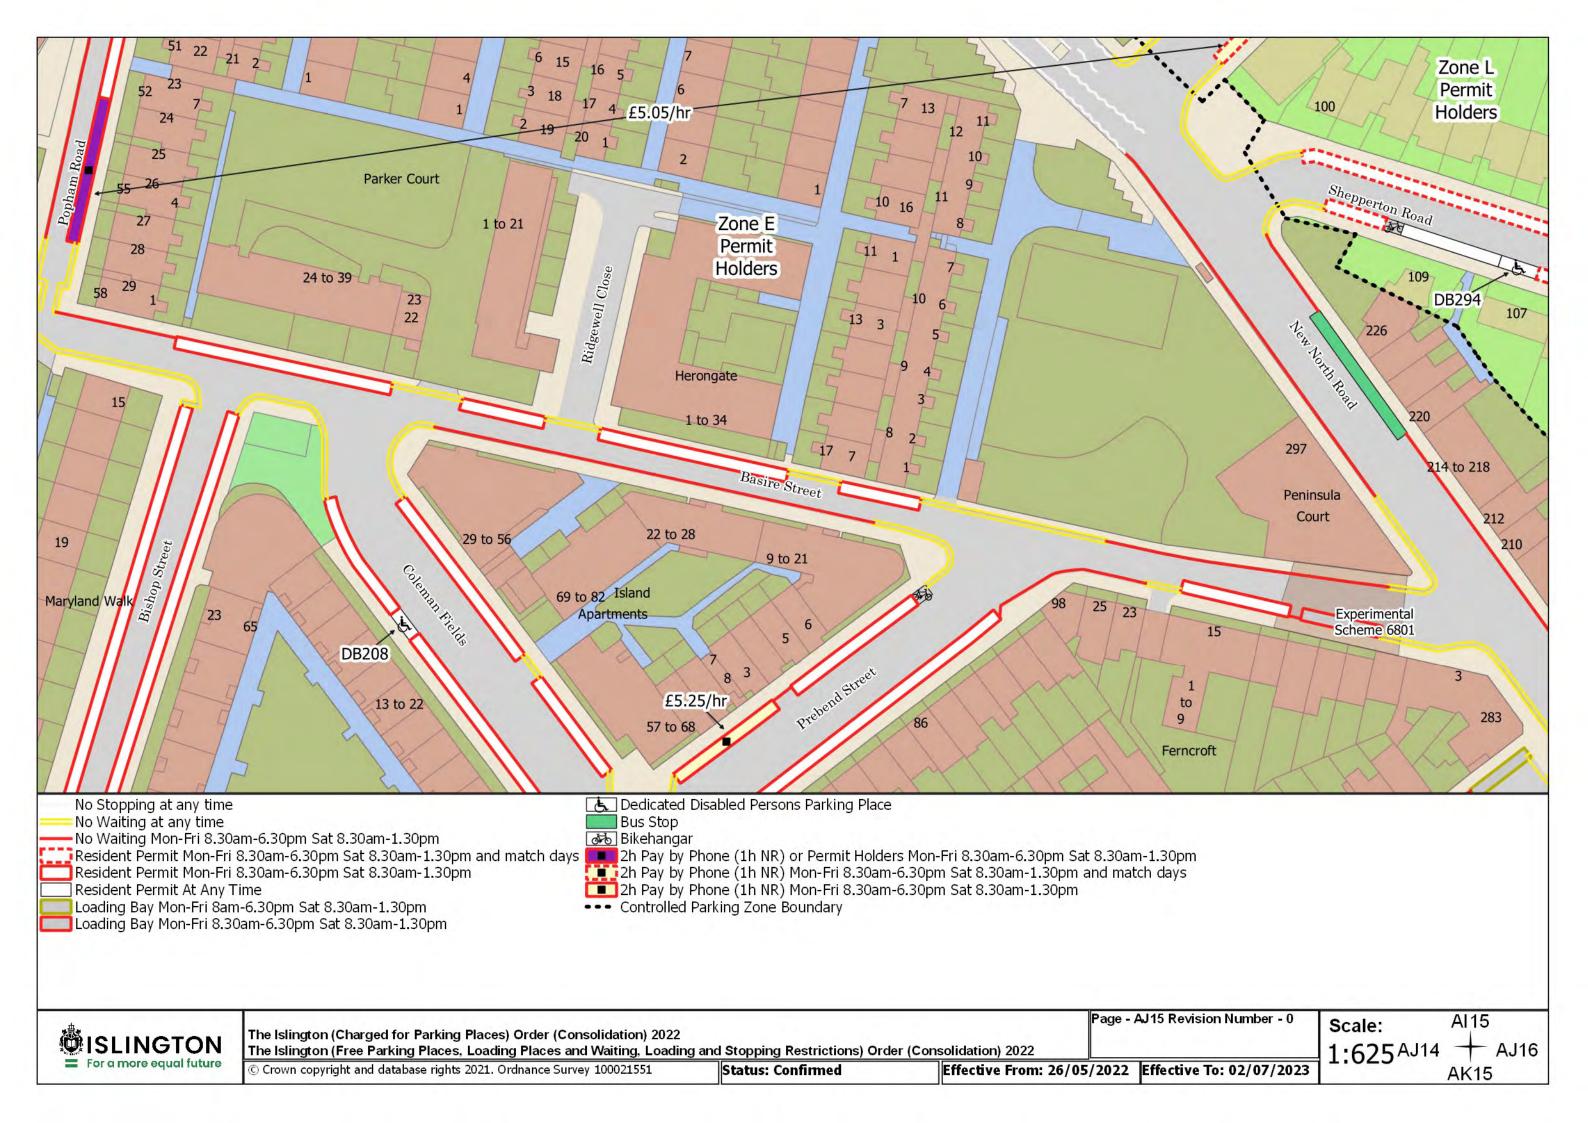

## SCHEDULE 4 – Map-based schedule of suspended map tiles

If you are having difficulty accessing or interpreting the map tiles in this schedule please contact Public Realm.