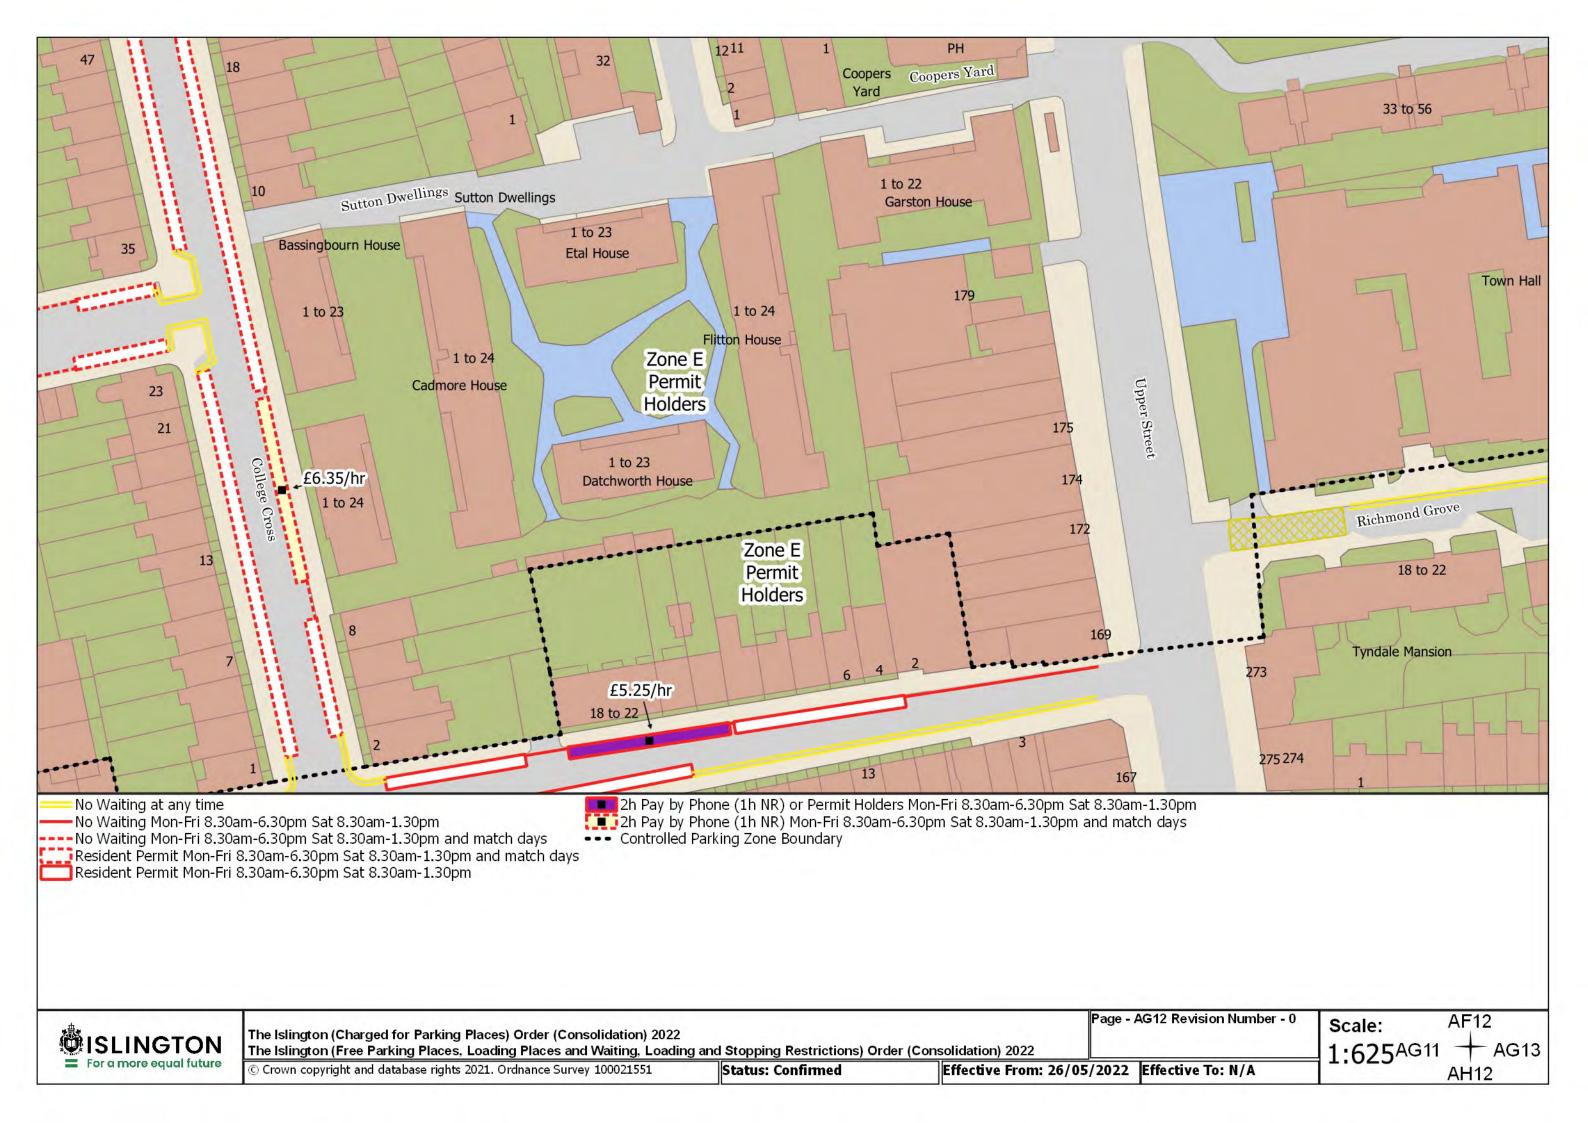

## SCHEDULE 4 – Map-based schedule of suspended map tiles

If you are having difficulty accessing or interpreting the map tiles in this schedule please contact Public Realm.