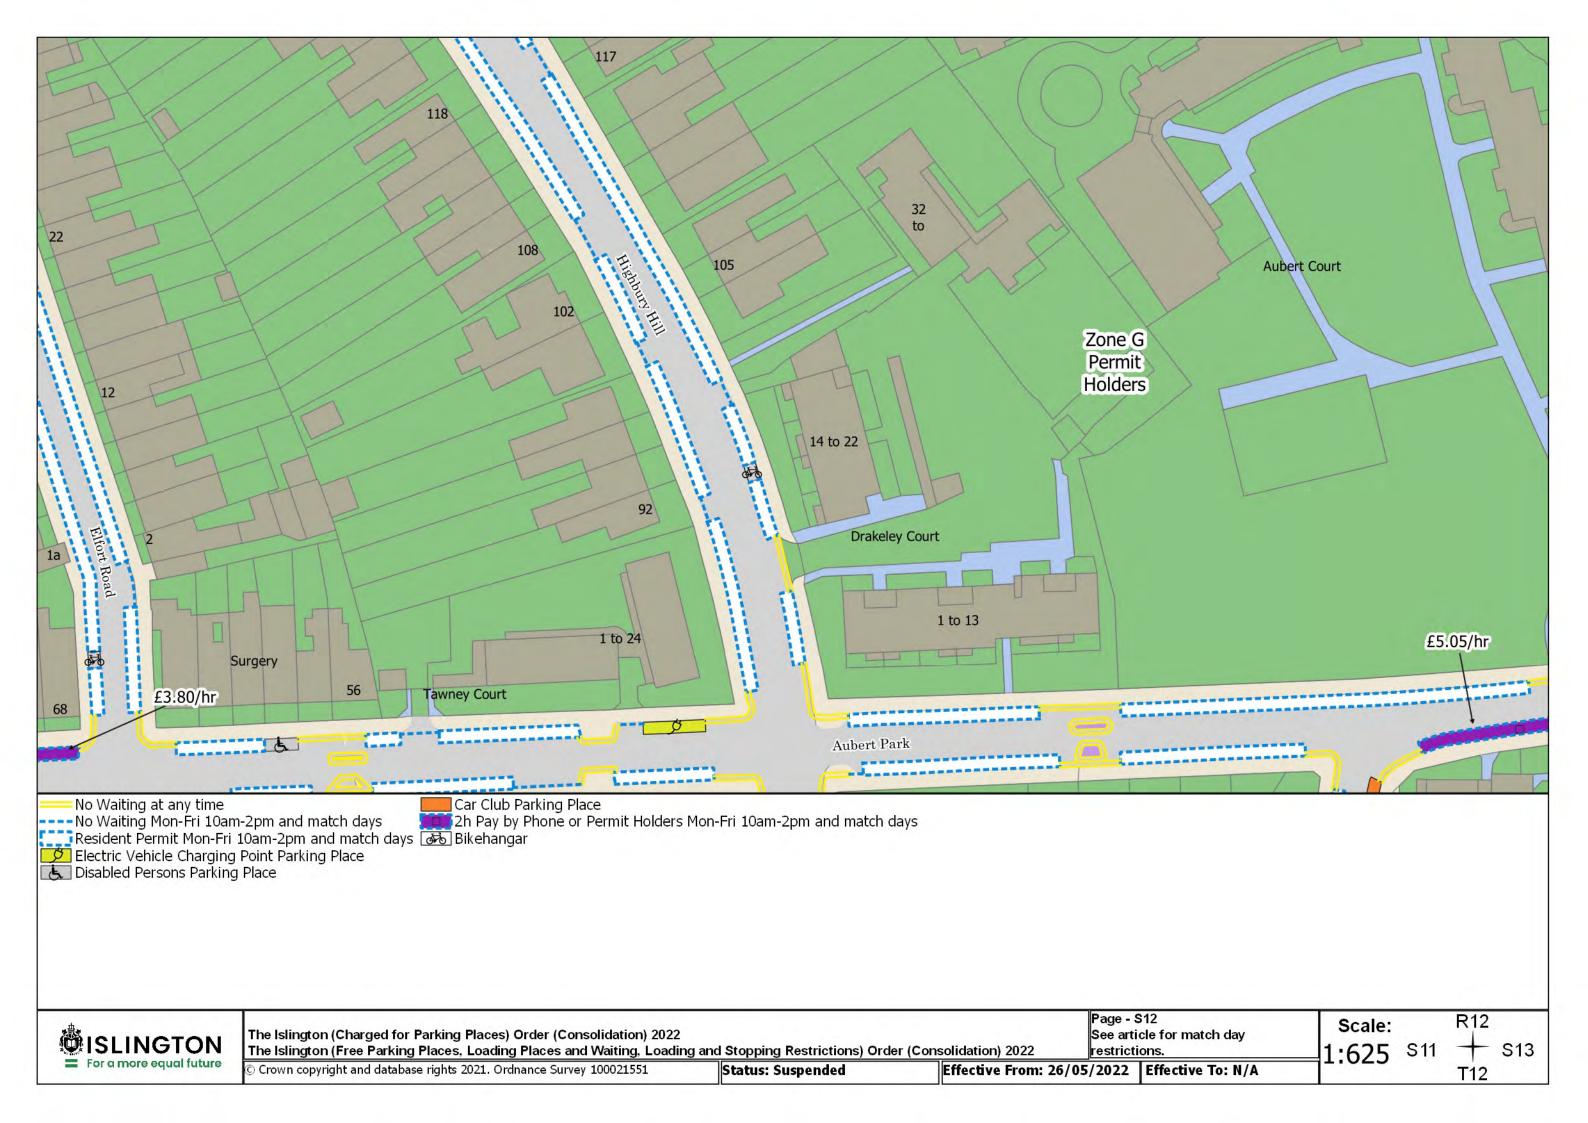

## SCHEDULE 4 – Map-based schedule of suspended map tiles

If you are having difficulty accessing or interpreting the map tiles in this schedule please contact Public Realm.