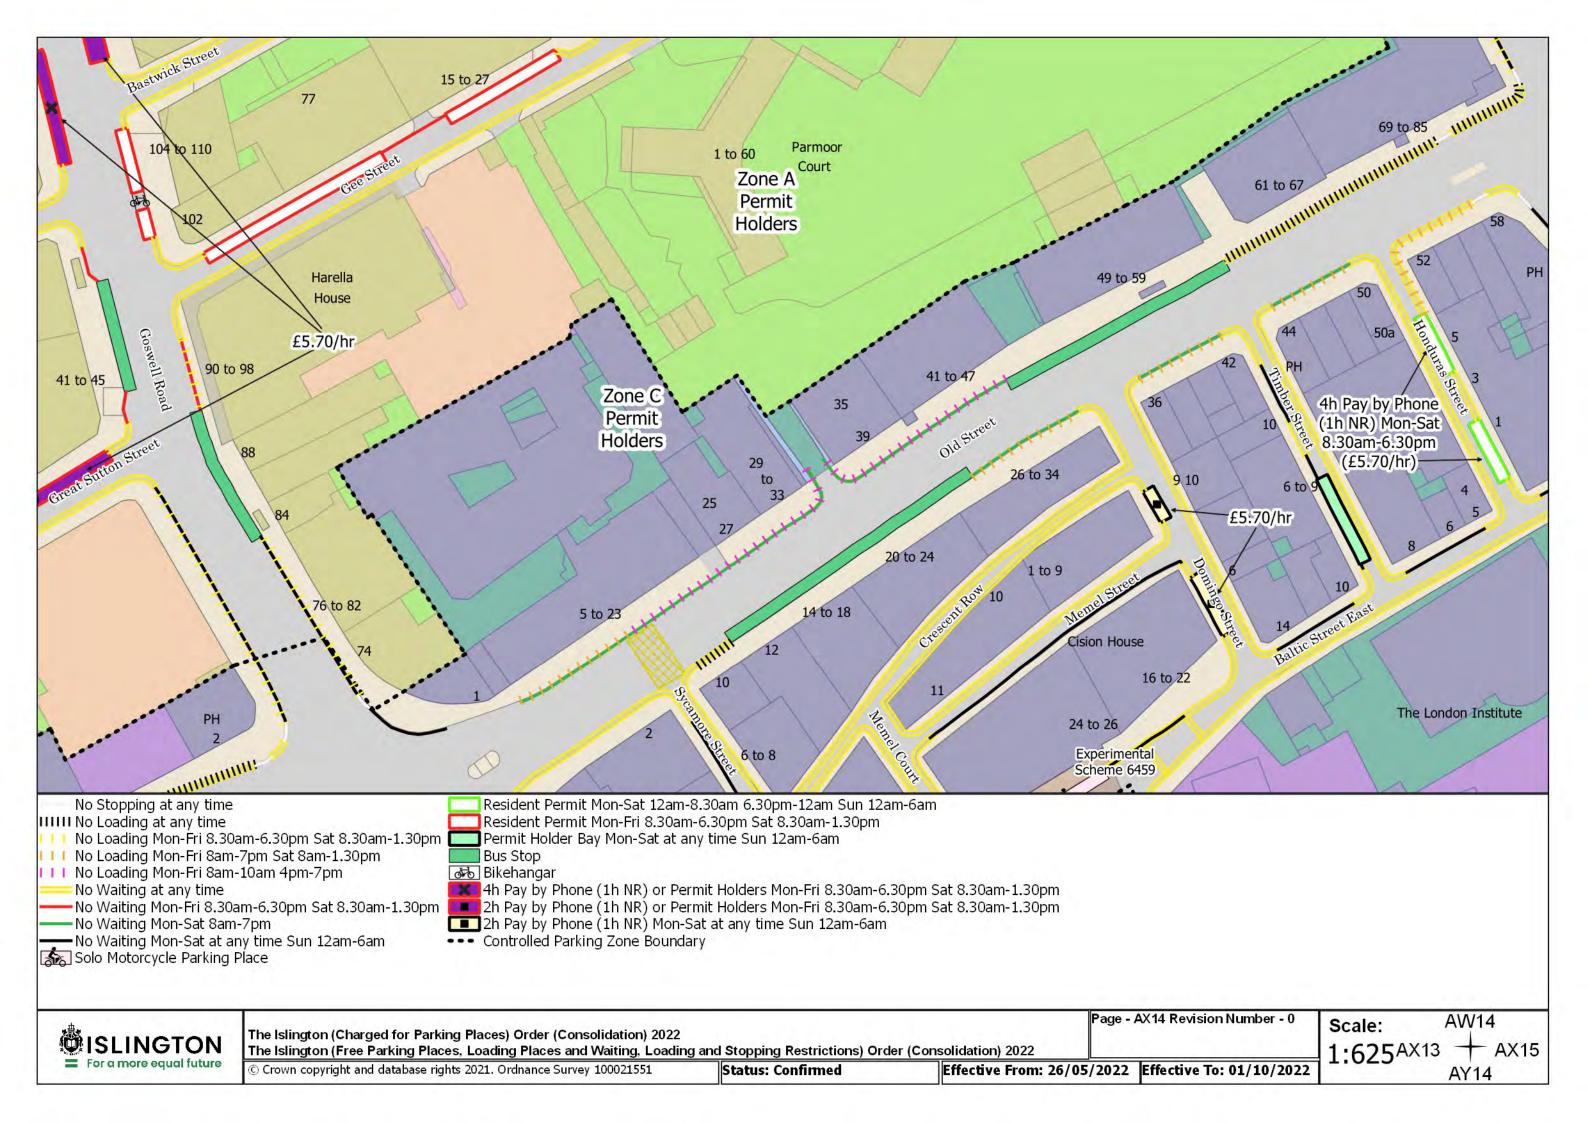

© Crown copyright and database rights 2021. Ordnance Survey 100021551

Status: Confirmed

Effective From: 26/05/2022 Effective To: N/A

Page - AK6 Revision Number - 0

Scale: 1:625 AJ6 + AK7

The Islington (Charged for Parking Places) Order (Consolidation) 2022 The Islington (Free Parking Places, Loading Places and Waiting, Loading and Stopping Restrictions) Order (Consolidation) 2022

© Crown copyright and database rights 2021. Ordnance Survey 100021551

Status: Confirmed

Effective From: 26/05/2022 Effective To: N/A

Page - AD5 Revision Number - 0

Scale: 1:625

AC5 + AD6 AE5

The Islington (Charged for Parking Places) Order (Consolidation) 2022
The Islington (Free Parking Places, Loading Places and Waiting, Loading and Stopping Restrictions) Order (Consolidation) 2022