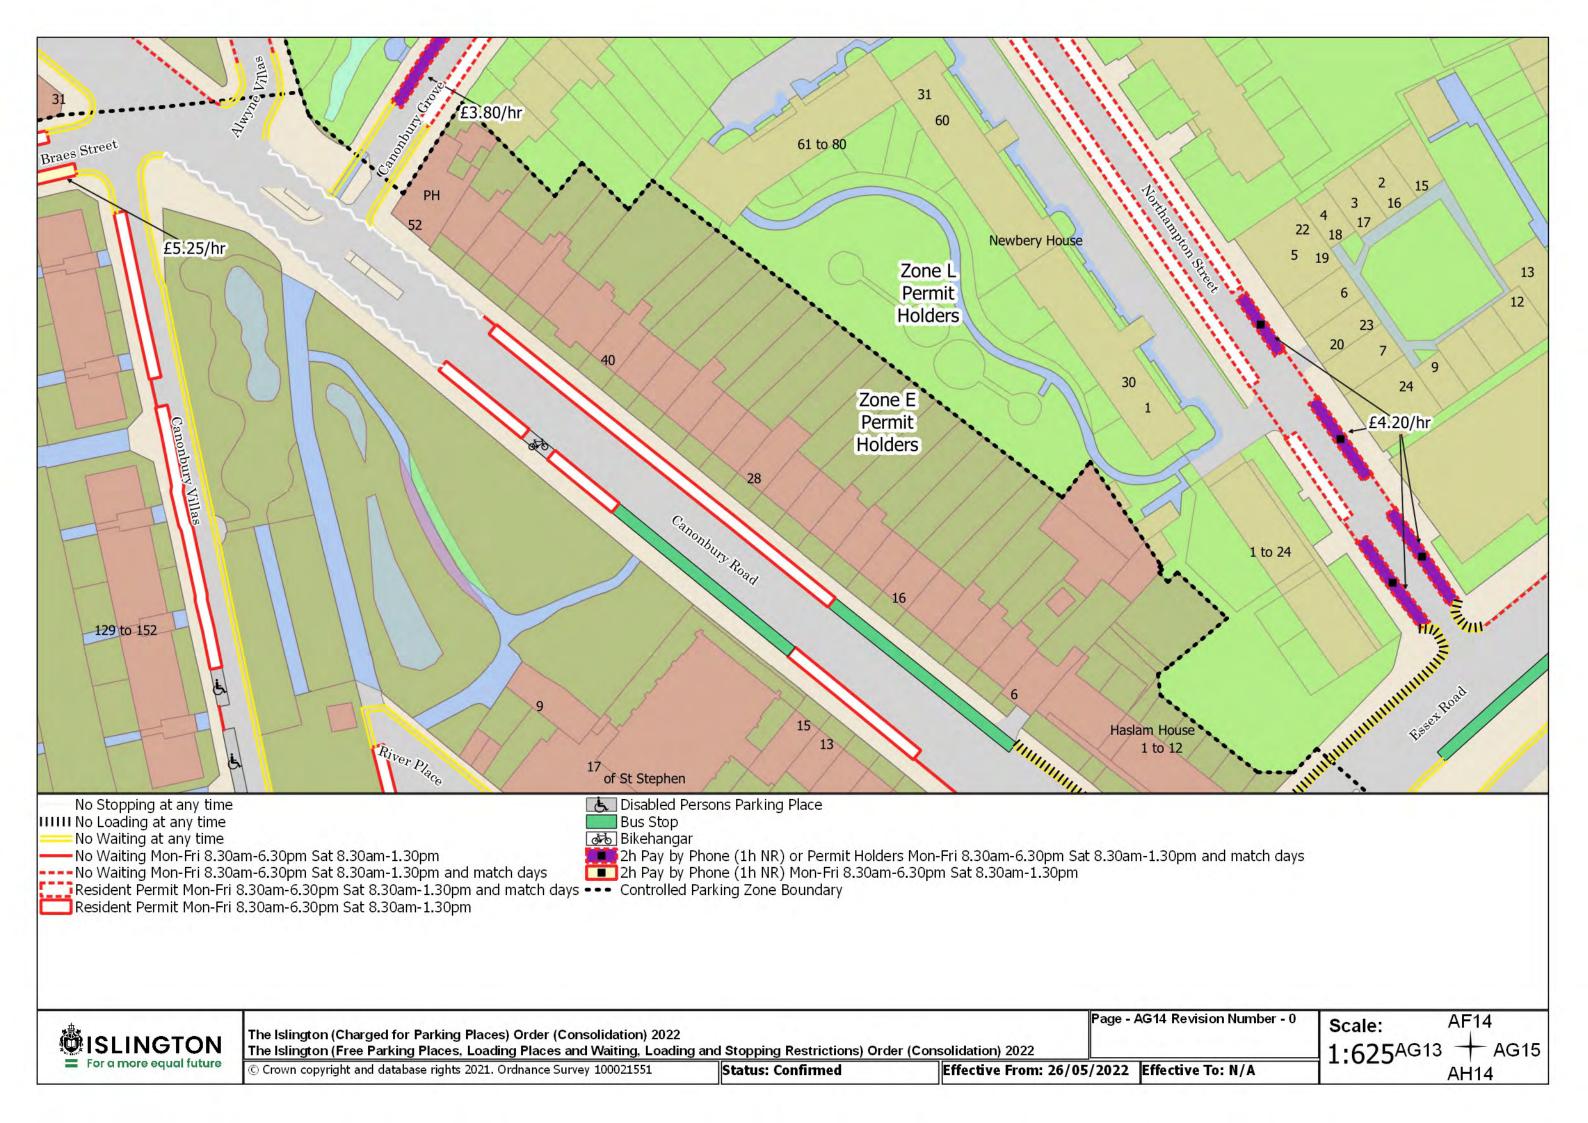

© Crown copyright and database rights 2021. Ordnance Survey 100021551

Status: Confirmed

Effective From: 26/05/2022 Effective To: N/A

Page - AK6 Revision Number - 0

Scale: 1:625 AJ6 + AK7

The Islington (Charged for Parking Places) Order (Consolidation) 2022 The Islington (Free Parking Places, Loading Places and Waiting, Loading and Stopping Restrictions) Order (Consolidation) 2022

© Crown copyright and database rights 2021. Ordnance Survey 100021551

Status: Confirmed

Effective From: 26/05/2022 Effective To: N/A

Page - AD5 Revision Number - 0

Scale: 1:625

AC5 + AD6 AE5

The Islington (Charged for Parking Places) Order (Consolidation) 2022
The Islington (Free Parking Places, Loading Places and Waiting, Loading and Stopping Restrictions) Order (Consolidation) 2022