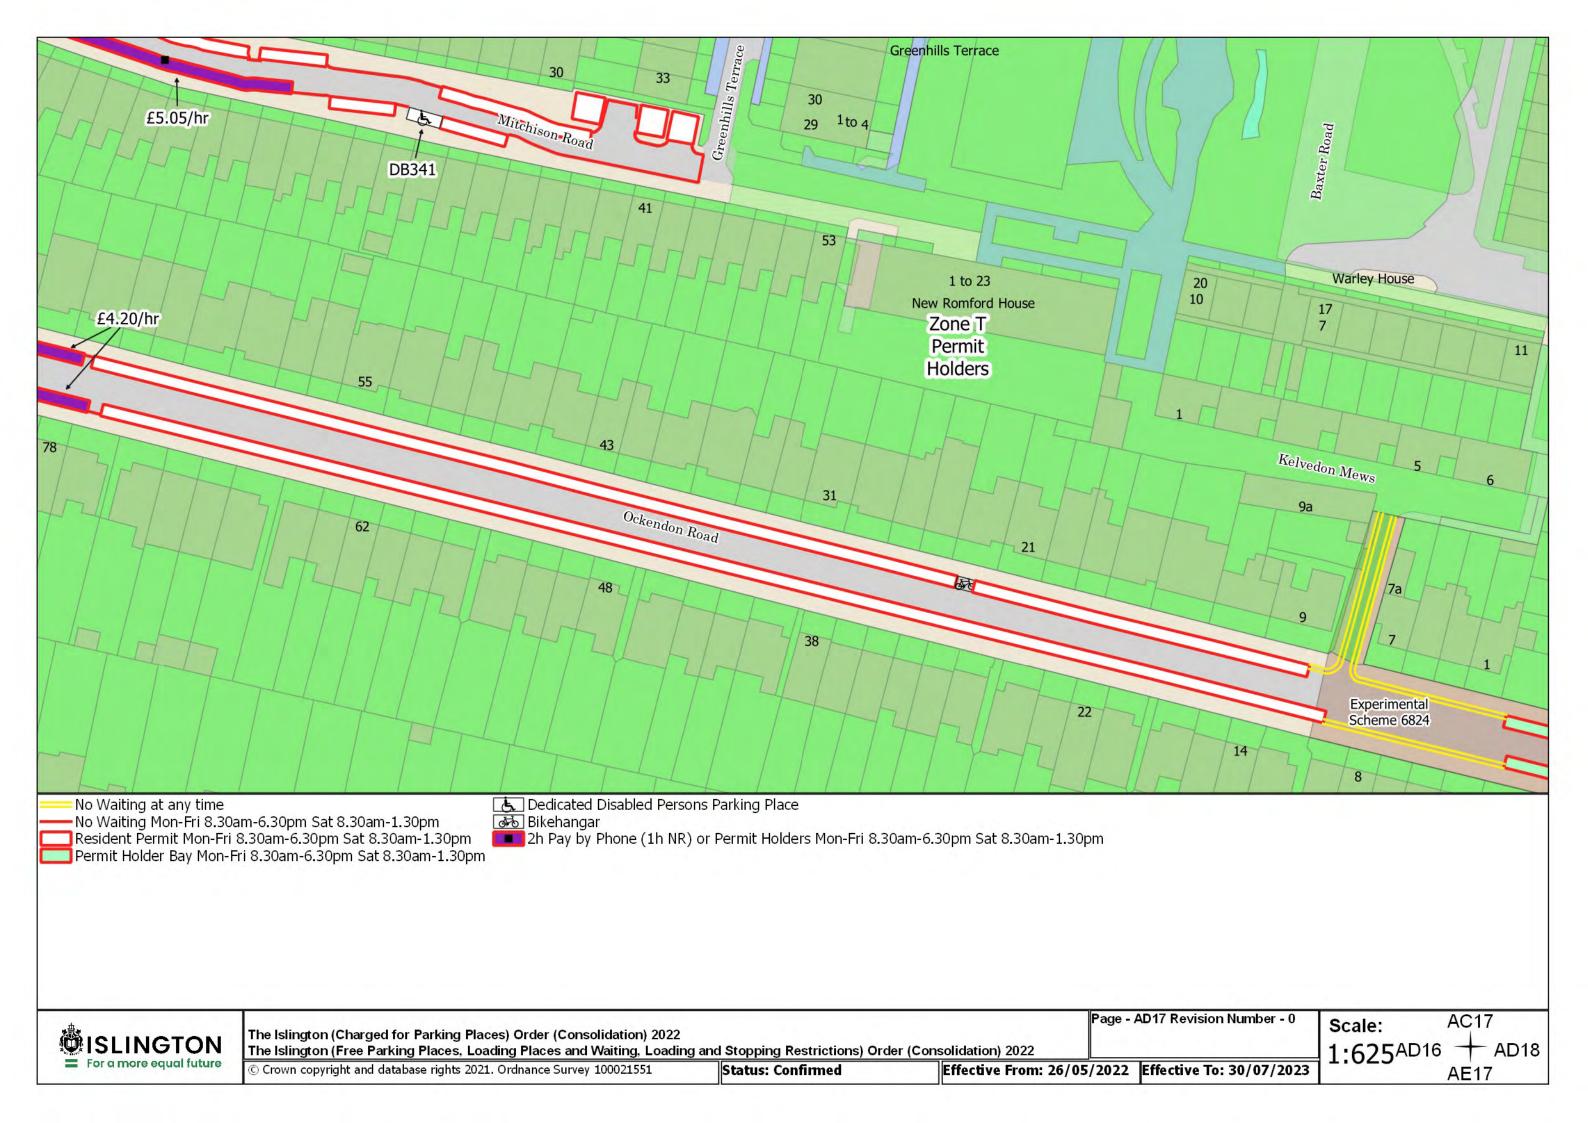

The Islington (Charged for Parking Places) Order (Consolidation) 2022 The Islington (Free Parking Places, Loading Places and Waiting, Loading and Stopping Restrictions) Order (Consolidation) 2022

© Crown copyright and database rights 2021. Ordnance Survey 100021551

Status: Confirmed

Effective From: 26/05/2022 Effective To: N/A

Page - AD5 Revision Number - 0

Scale: 1:625

AC5 + AD6 AE5

The Islington (Charged for Parking Places) Order (Consolidation) 2022
The Islington (Free Parking Places, Loading Places and Waiting, Loading and Stopping Restrictions) Order (Consolidation) 2022