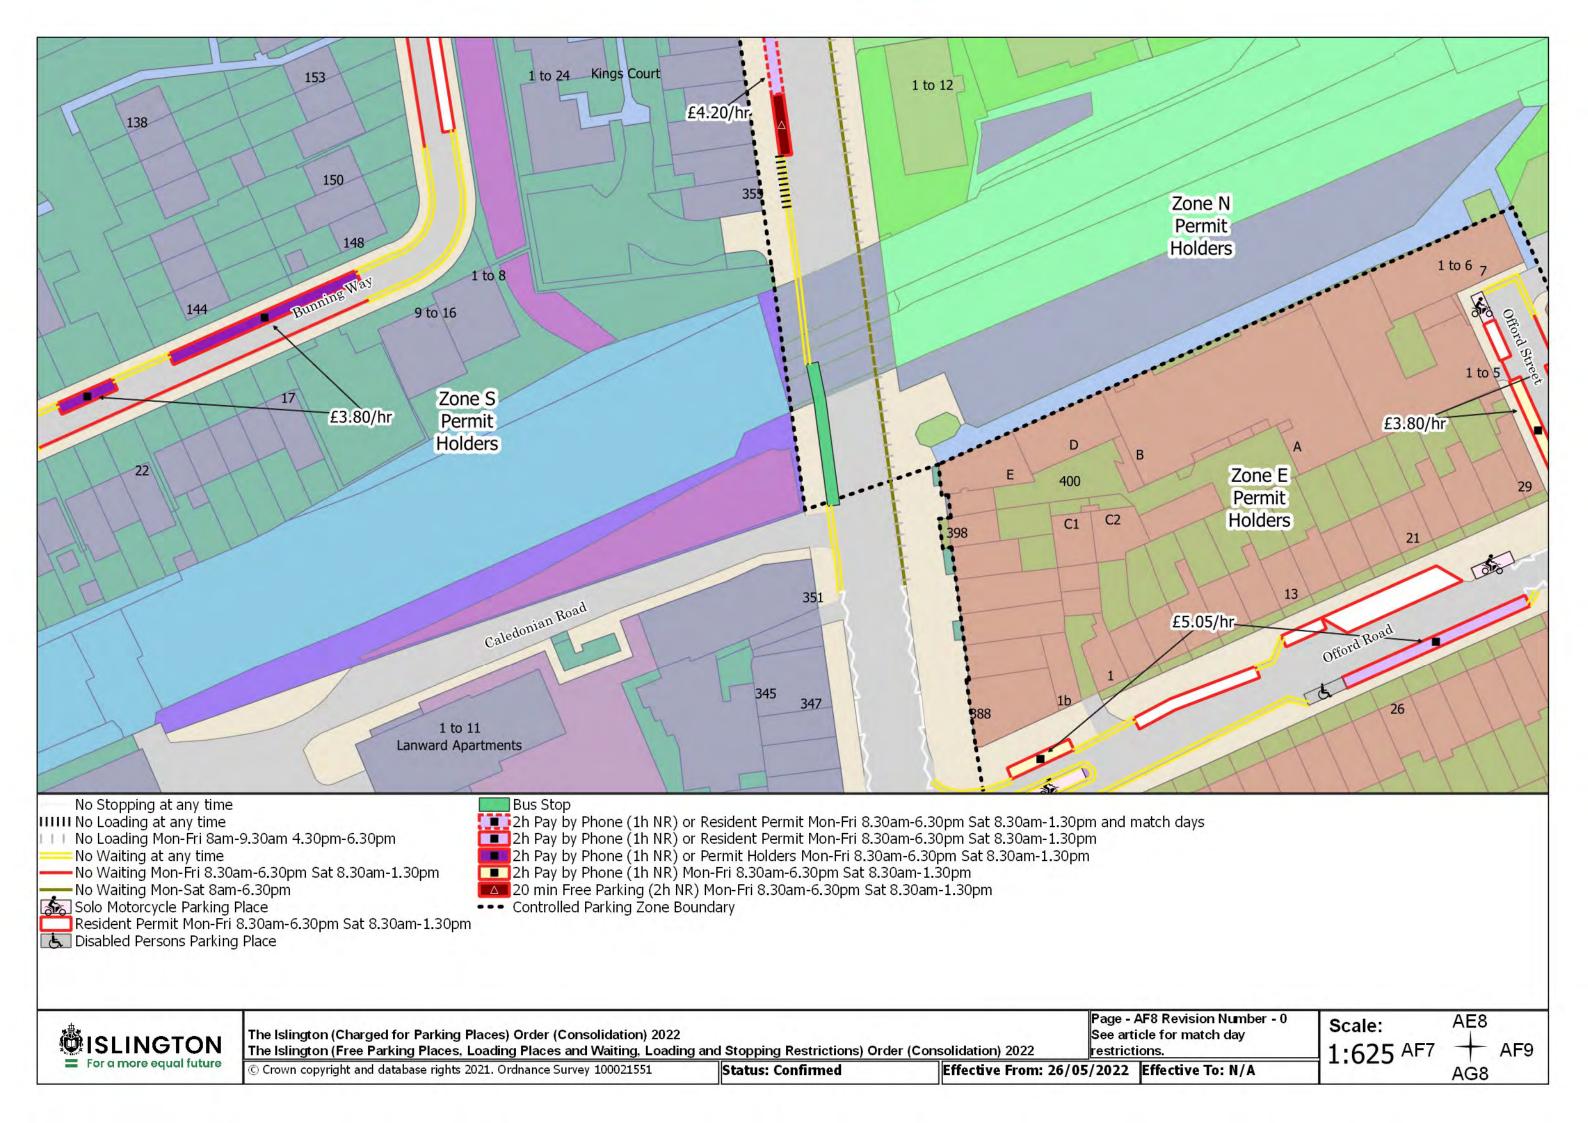

The Islington (Charged for Parking Places) Order (Consolidation) 2022 The Islington (Free Parking Places, Loading Places and Waiting, Loading and Stopping Restrictions) Order (Consolidation) 2022

© Crown copyright and database rights 2021. Ordnance Survey 100021551

Status: Confirmed

Effective From: 26/05/2022 Effective To: N/A

Page - AD5 Revision Number - 0

Scale: 1:625

AC5 + AD6 AE5

The Islington (Charged for Parking Places) Order (Consolidation) 2022
The Islington (Free Parking Places, Loading Places and Waiting, Loading and Stopping Restrictions) Order (Consolidation) 2022