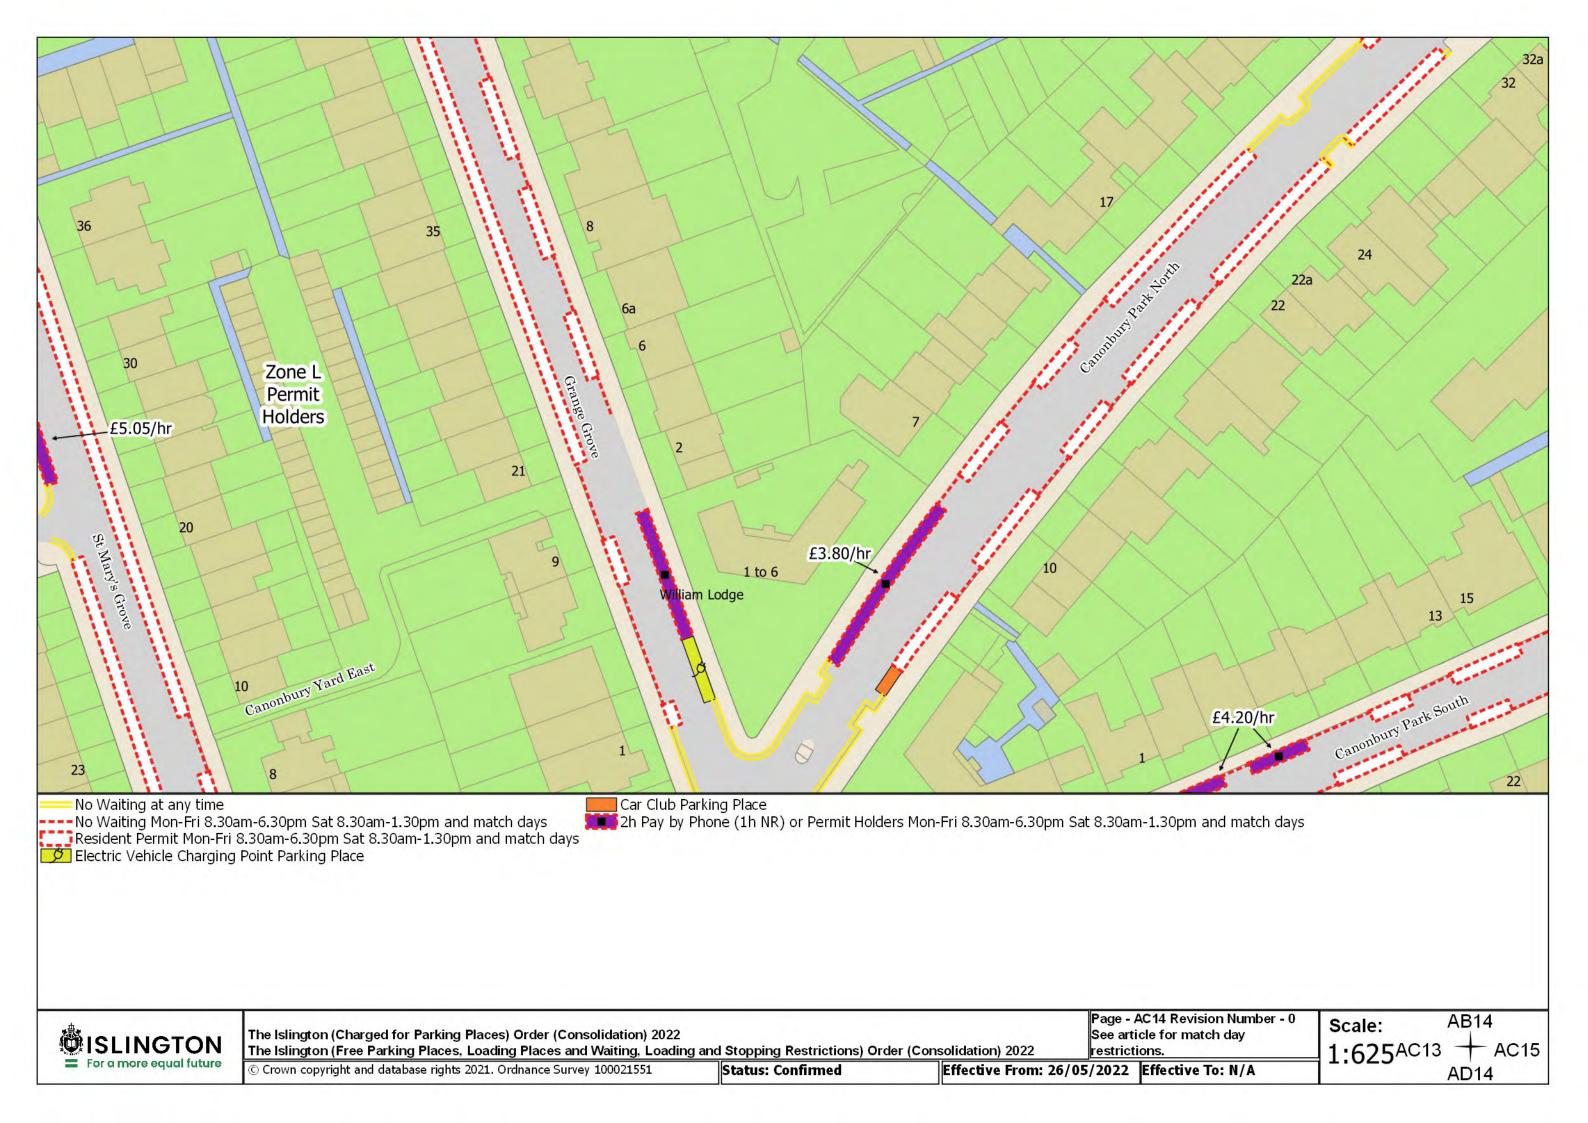

© Crown copyright and database rights 2021. Ordnance Survey 100021551

Status: Confirmed

Effective From: 26/05/2022 Effective To: N/A

Page - BA11 Revision Number - 0

Scale: 1:625 AZ11 + BA12

ISLINGTON = For a more equal future