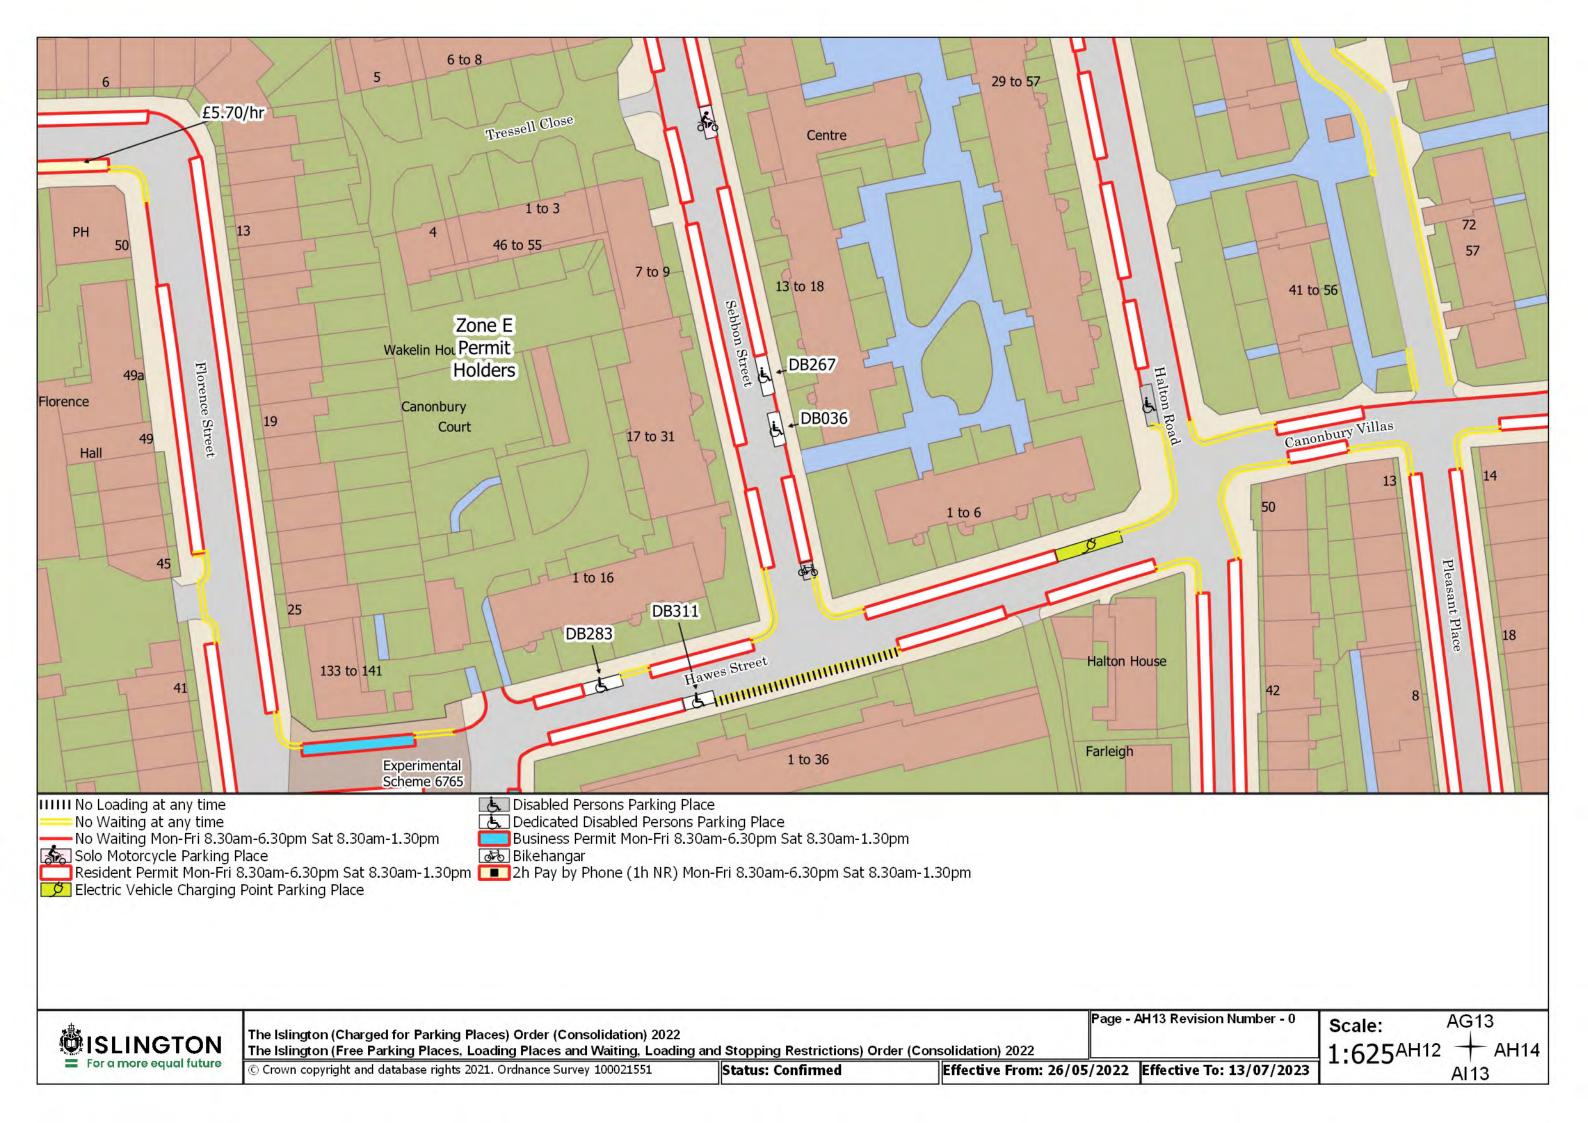

## SCHEDULE 4 – Map-based schedule of suspended map tiles

If you are having difficulty accessing or interpreting the map tiles in this schedule please contact Public Realm.