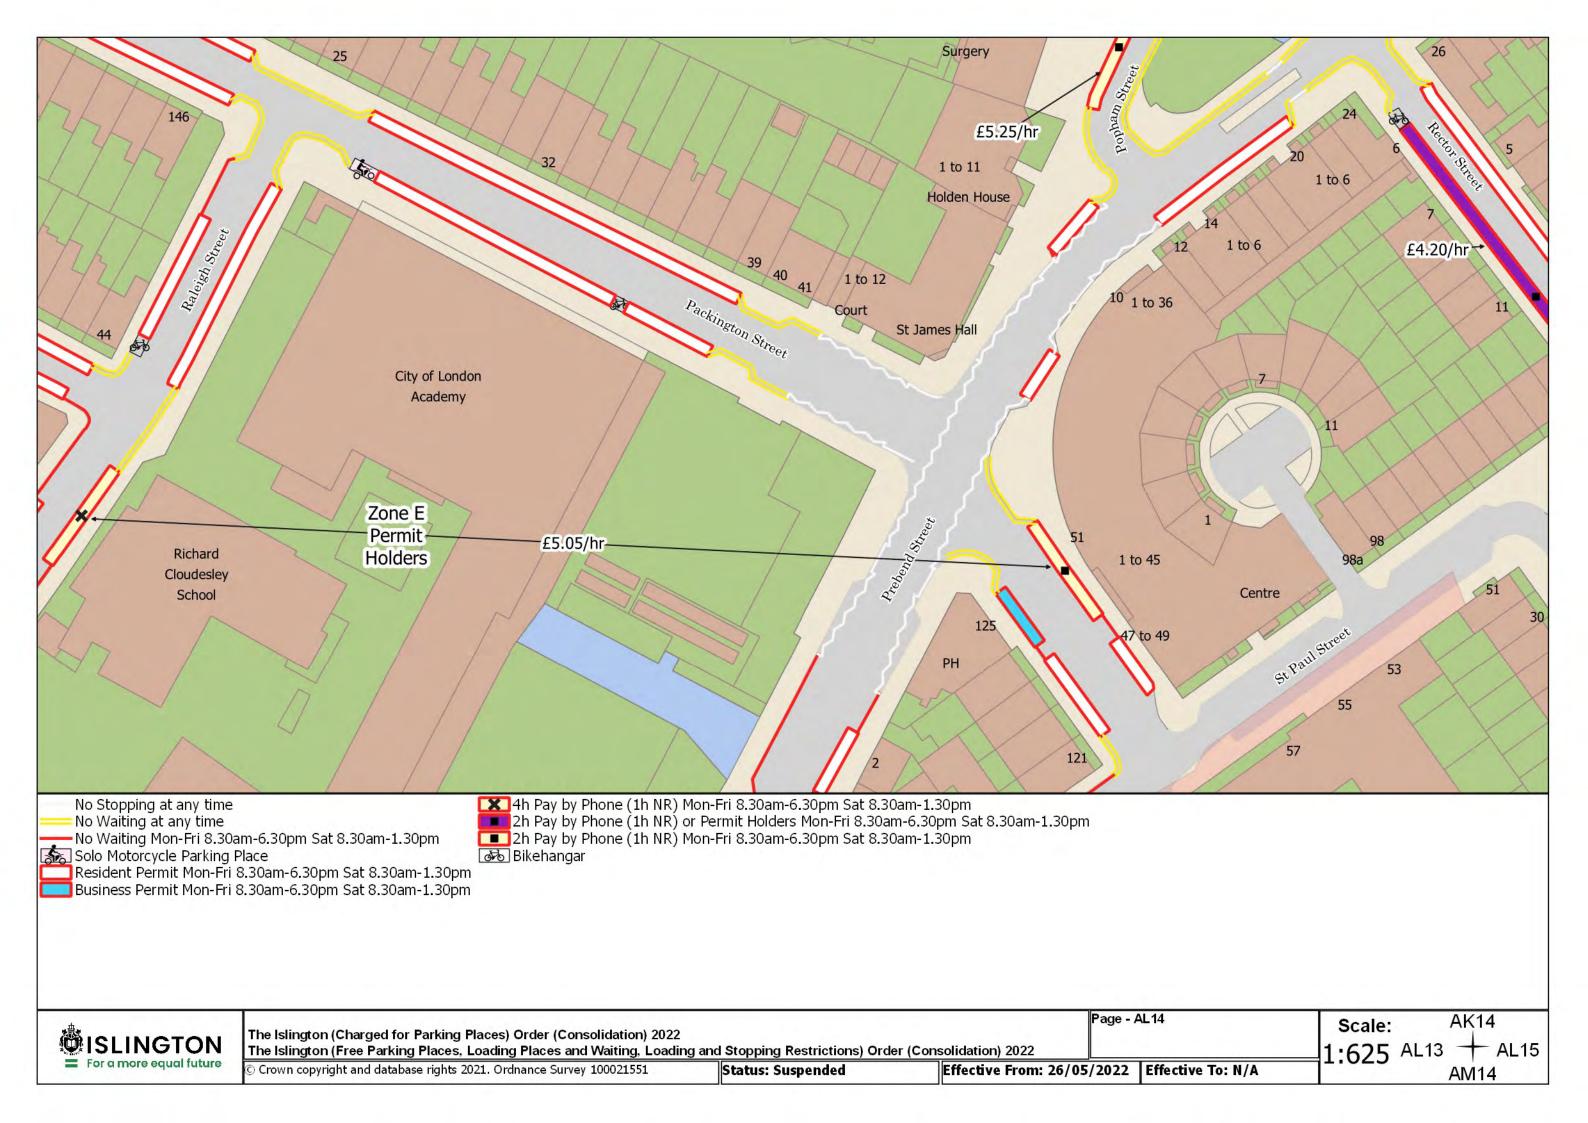

## SCHEDULE 4 – Map-based schedule of suspended map tiles

If you are having difficulty accessing or interpreting the map tiles in this schedule please contact Public Realm.