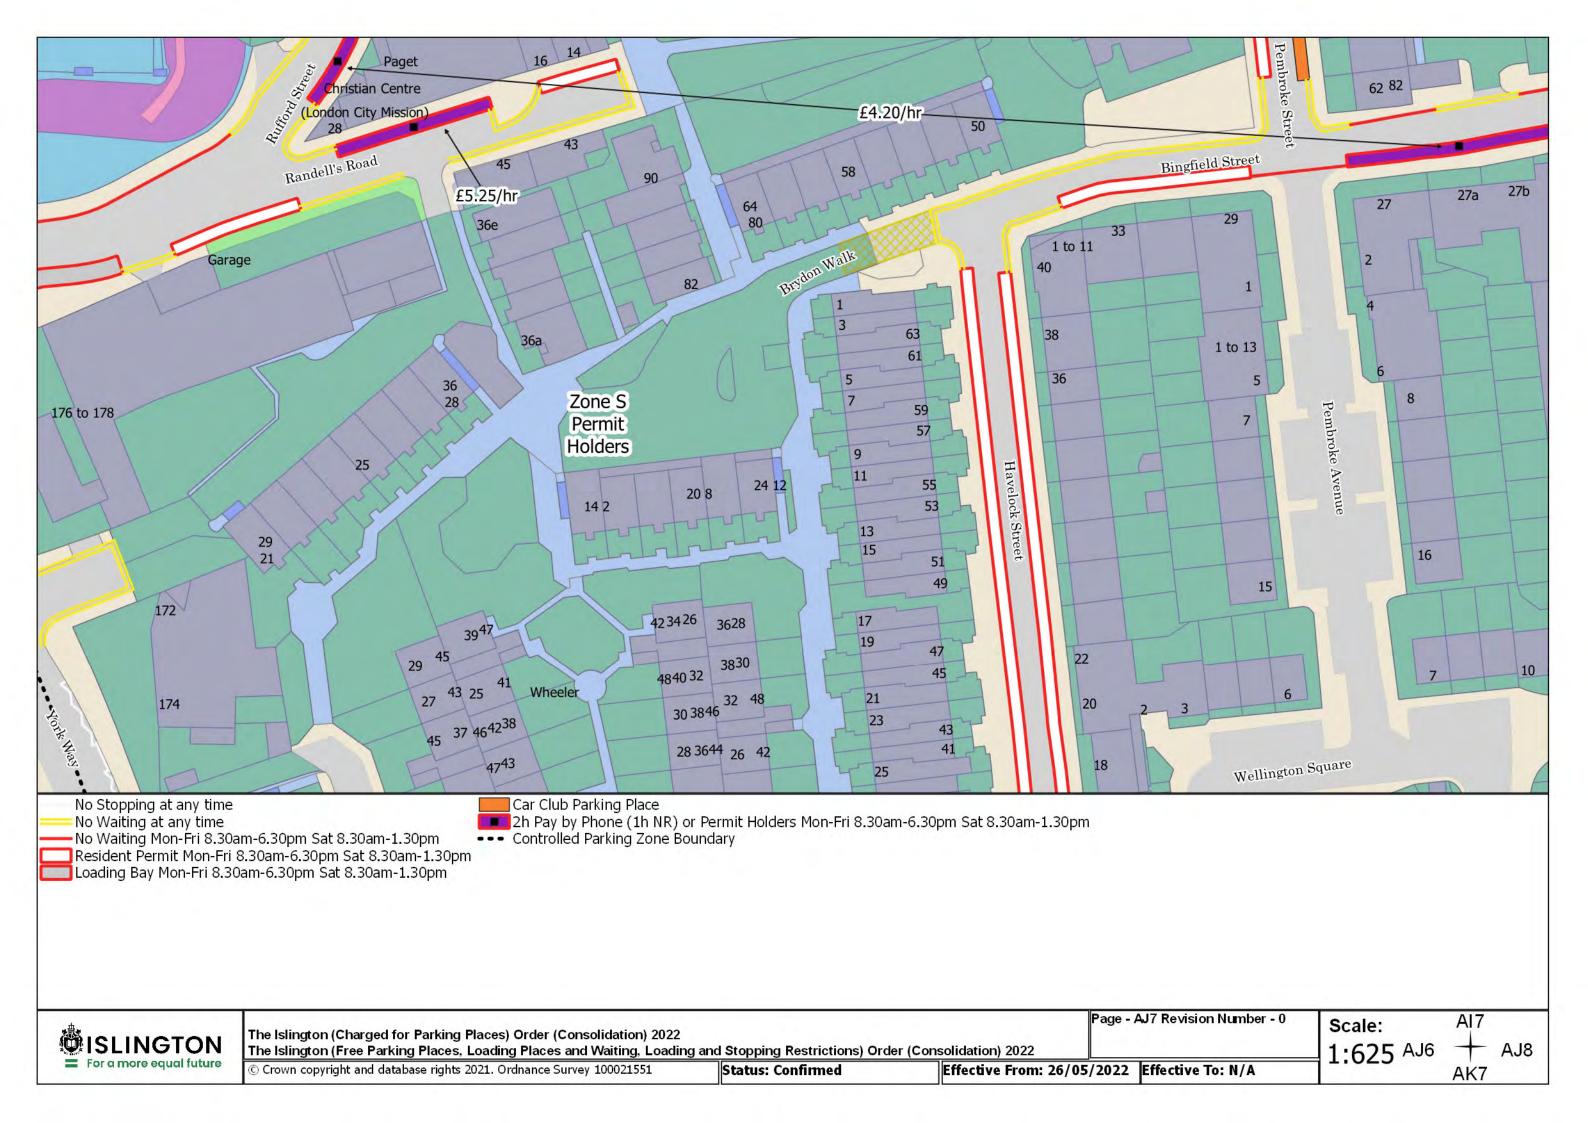

## SCHEDULE 4 – Map-based schedule of suspended map tiles

If you are having difficulty accessing or interpreting the map tiles in this schedule please contact Public Realm.