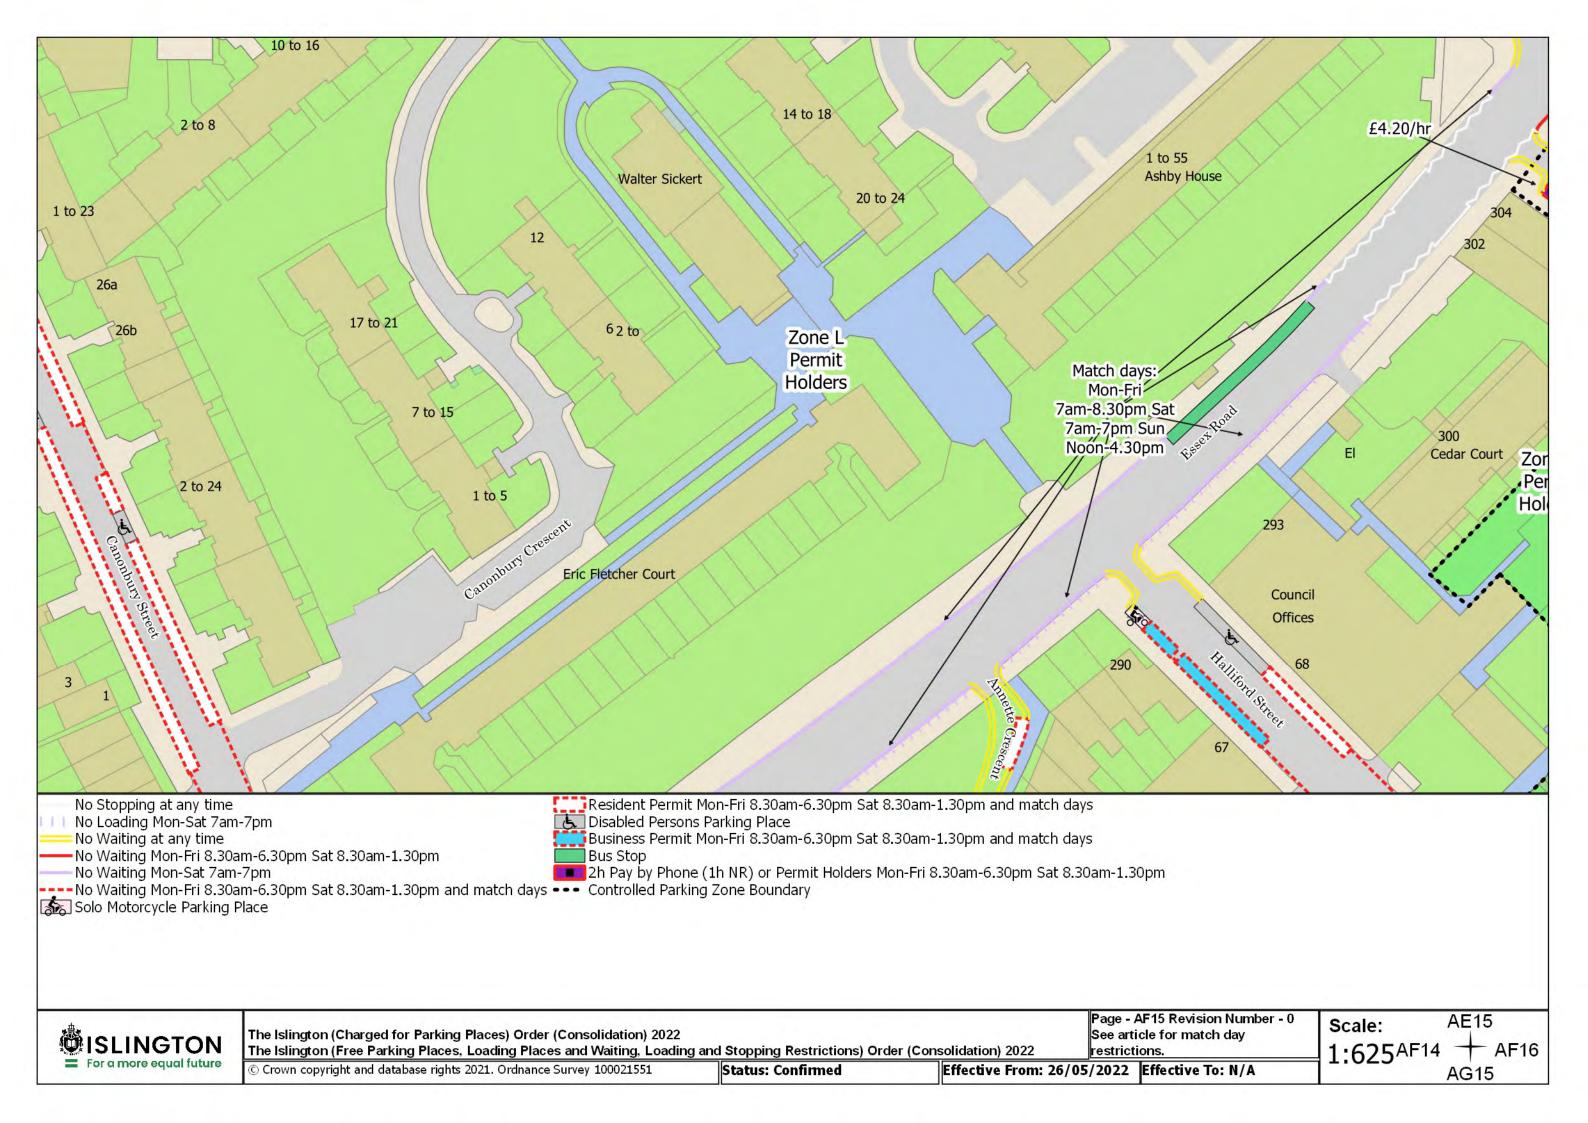

The Islington (Charged for Parking Places) Order (Consolidation) 2022
The Islington (Free Parking Places, Loading Places and Waiting, Loading and Stopping Restrictions) Order (Consolidation) 2022

© Crown copyright and database rights 2021. Ordnance Survey 100021551

Status: Confirmed

Effective From: 26/05/2022 Effective To: N/A

Page - BC13 Revision Number - 0

BB13 Scale: 1:625BC12 +