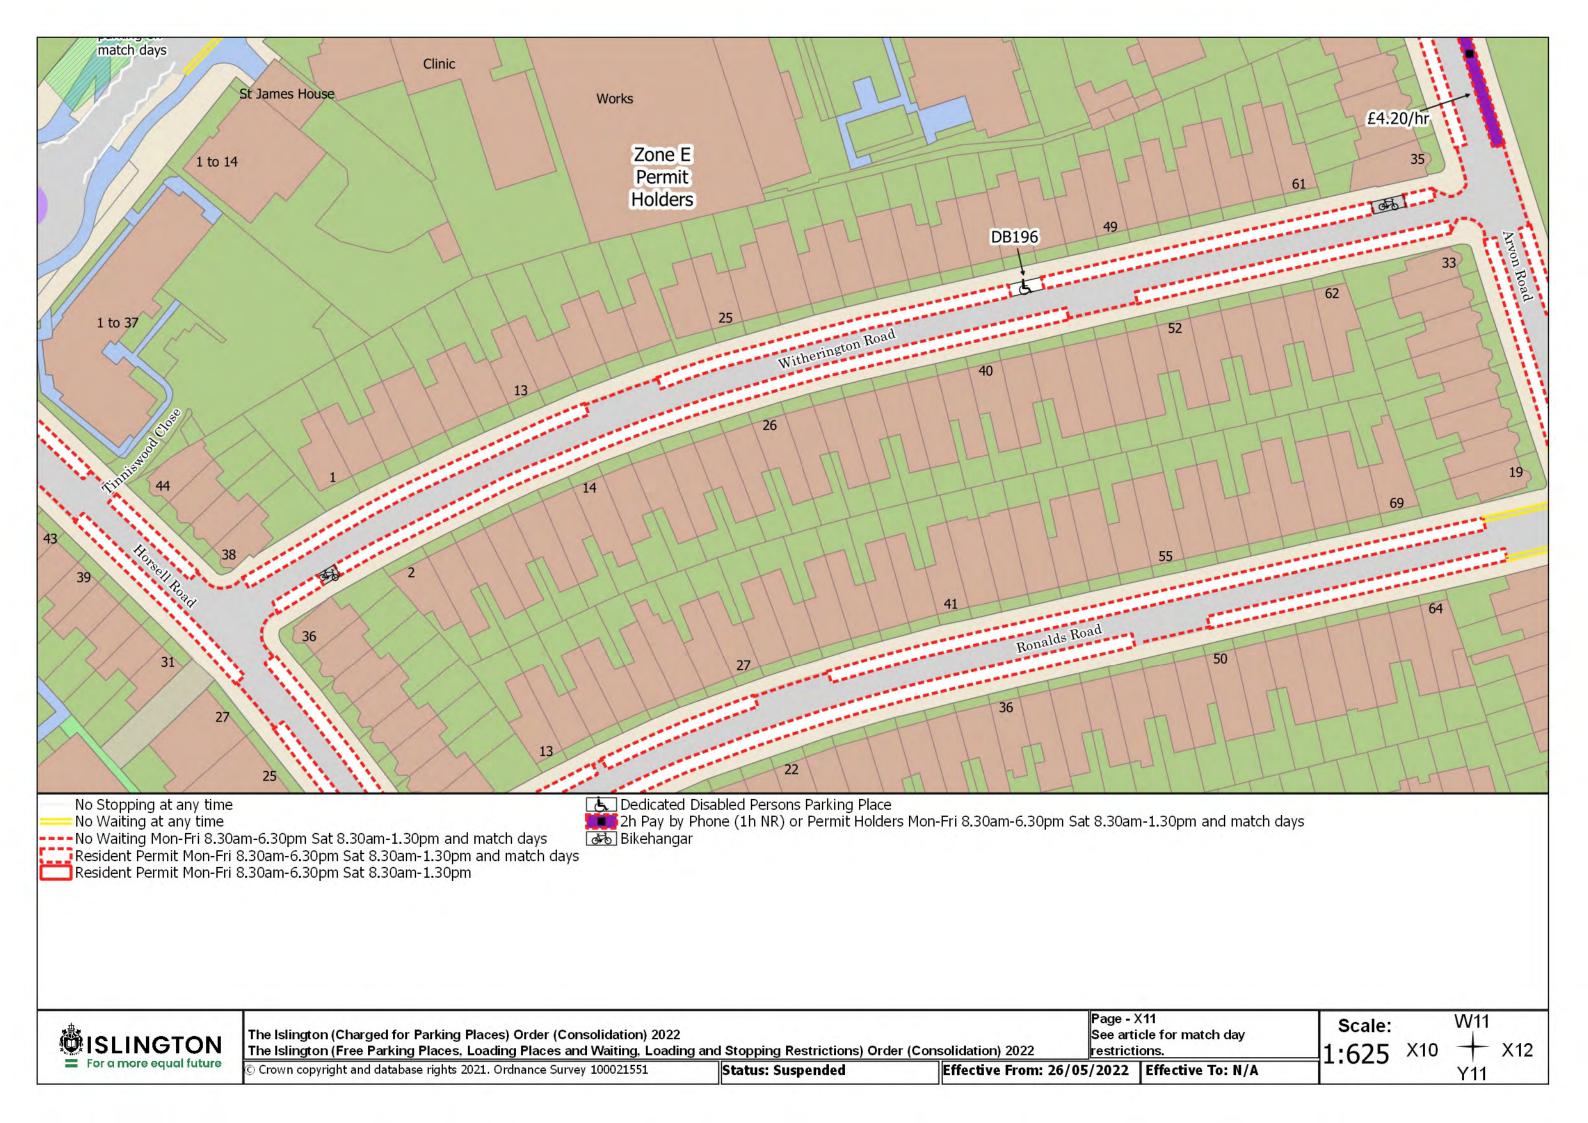

## SCHEDULE 4 – Map-based schedule of suspended map tiles

If you are having difficulty accessing or interpreting the map tiles in this schedule please contact Public Realm.