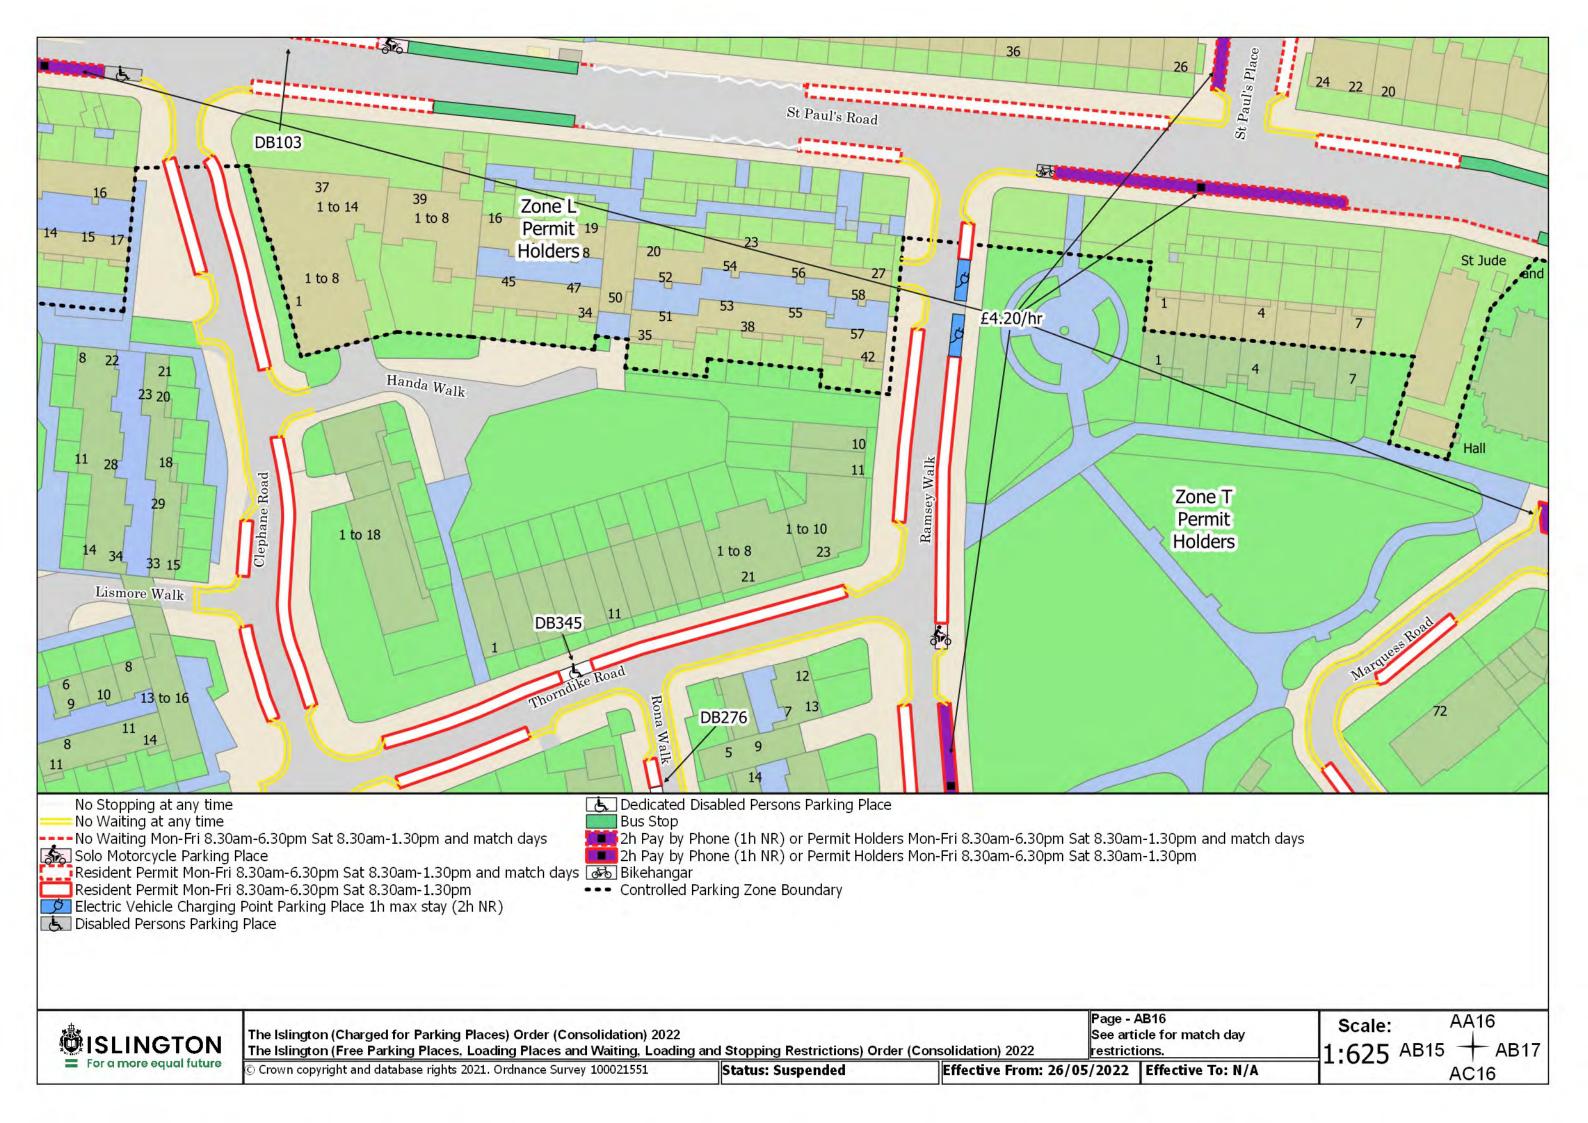

## SCHEDULE 4 – Map-based schedule of suspended map tiles

If you are having difficulty accessing or interpreting the map tiles in this schedule please contact Public Realm.