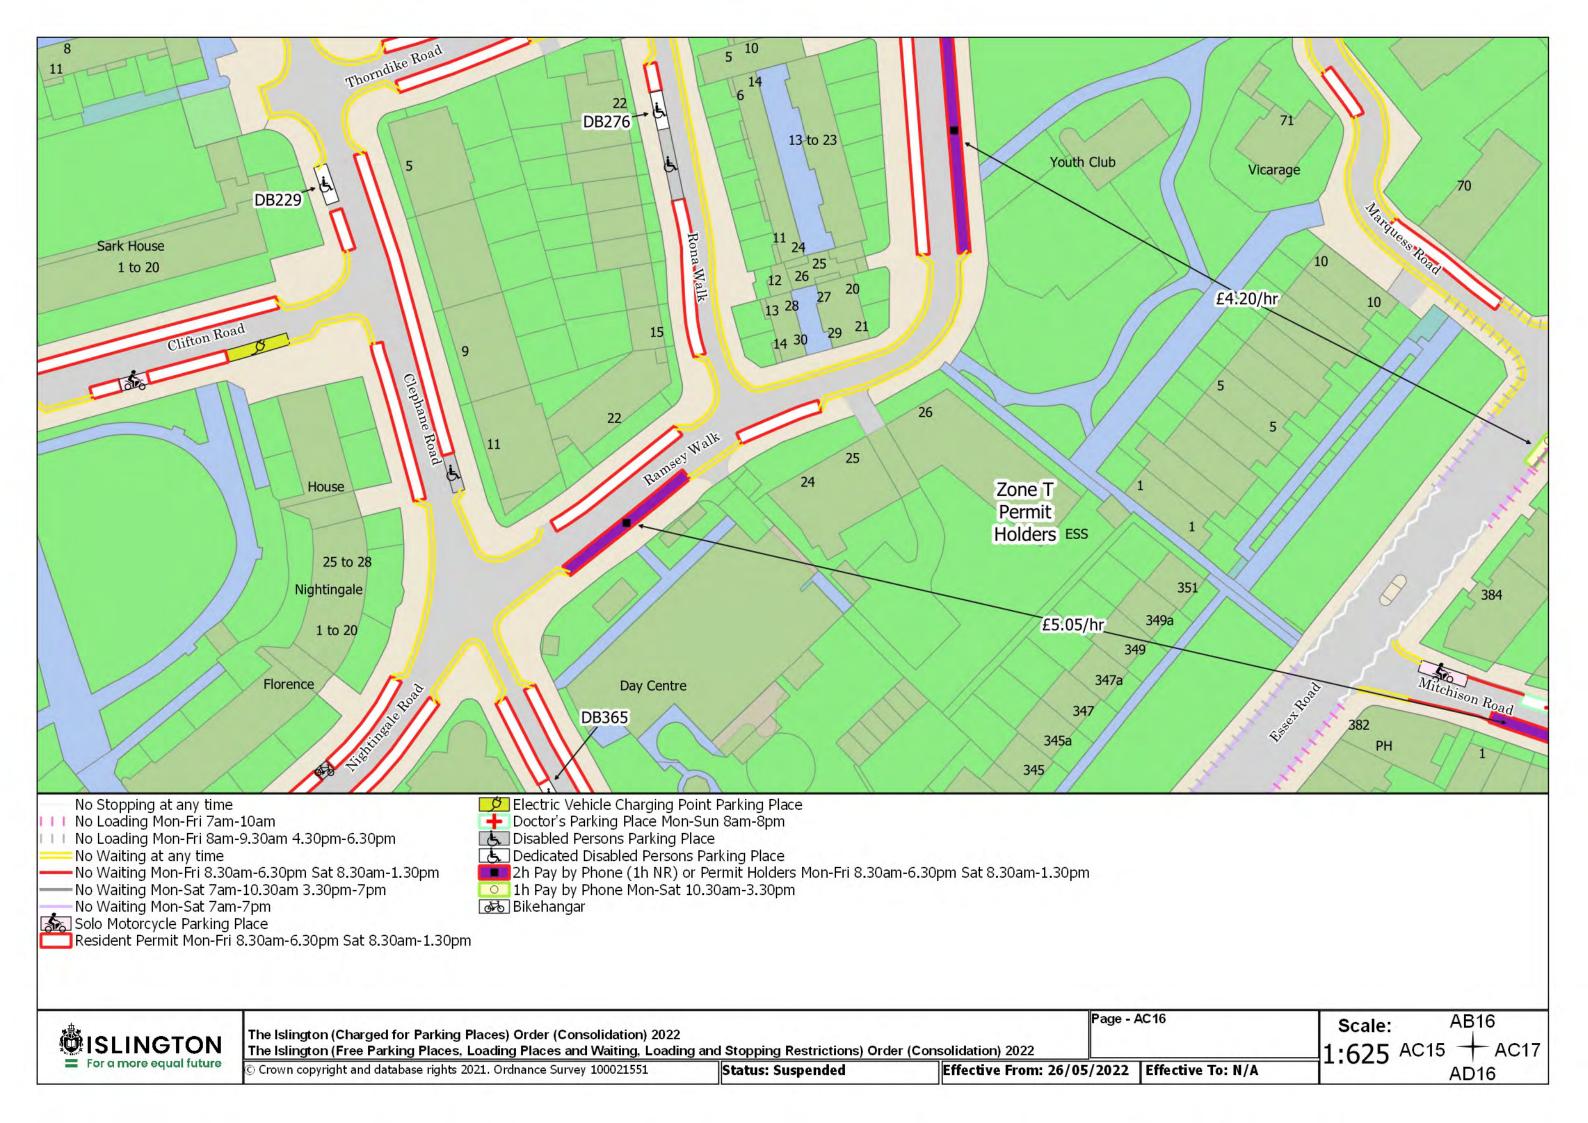

## SCHEDULE 4 – Map-based schedule of suspended map tiles

If you are having difficulty accessing or interpreting the map tiles in this schedule please contact Public Realm.