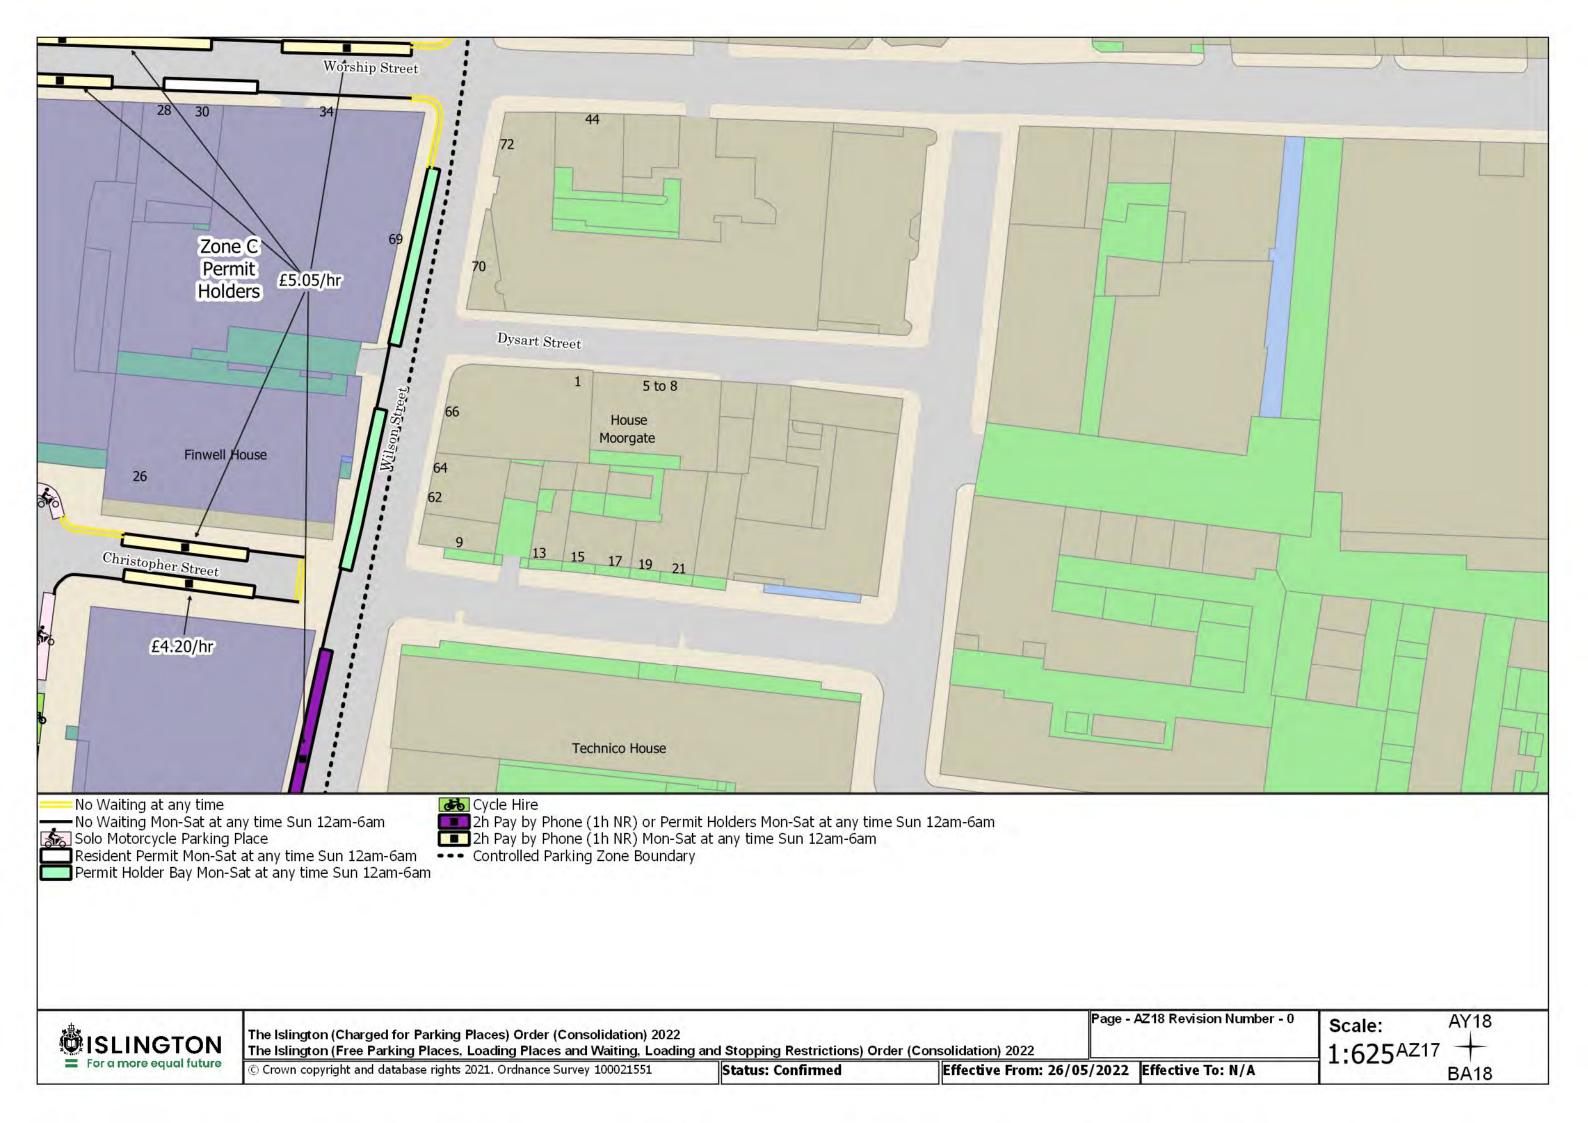

© Crown copyright and database rights 2021. Ordnance Survey 100021551

Status: Confirmed

Effective From: 26/05/2022 Effective To: N/A

Page - BA11 Revision Number - 0

Scale: 1:625 AZ11 + BA12

ISLINGTON = For a more equal future