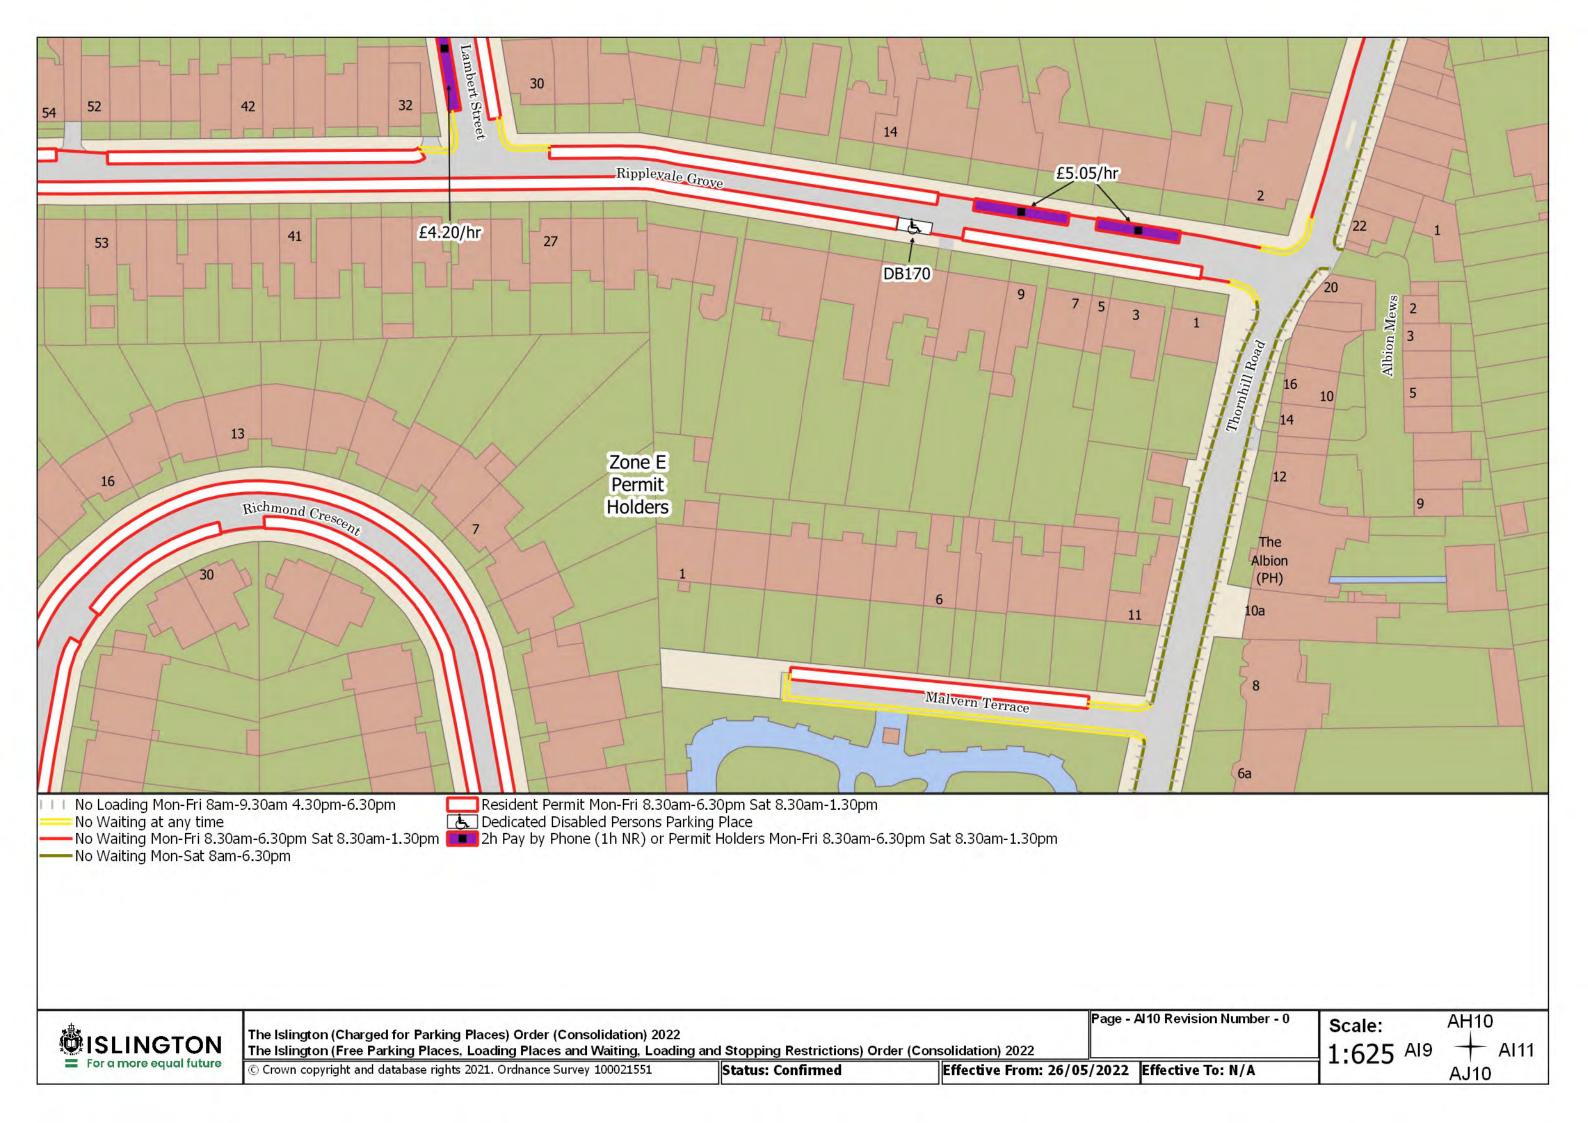

The Islington (Charged for Parking Places) Order (Consolidation) 2022
The Islington (Free Parking Places, Loading Places and Waiting, Loading and Stopping Restrictions) Order (Consolidation) 2022

© Crown copyright and database rights 2021. Ordnance Survey 100021551

Status: Confirmed

Effective From: 26/05/2022 Effective To: N/A

Page - BC13 Revision Number - 0

BB13 Scale: 1:625BC12 +