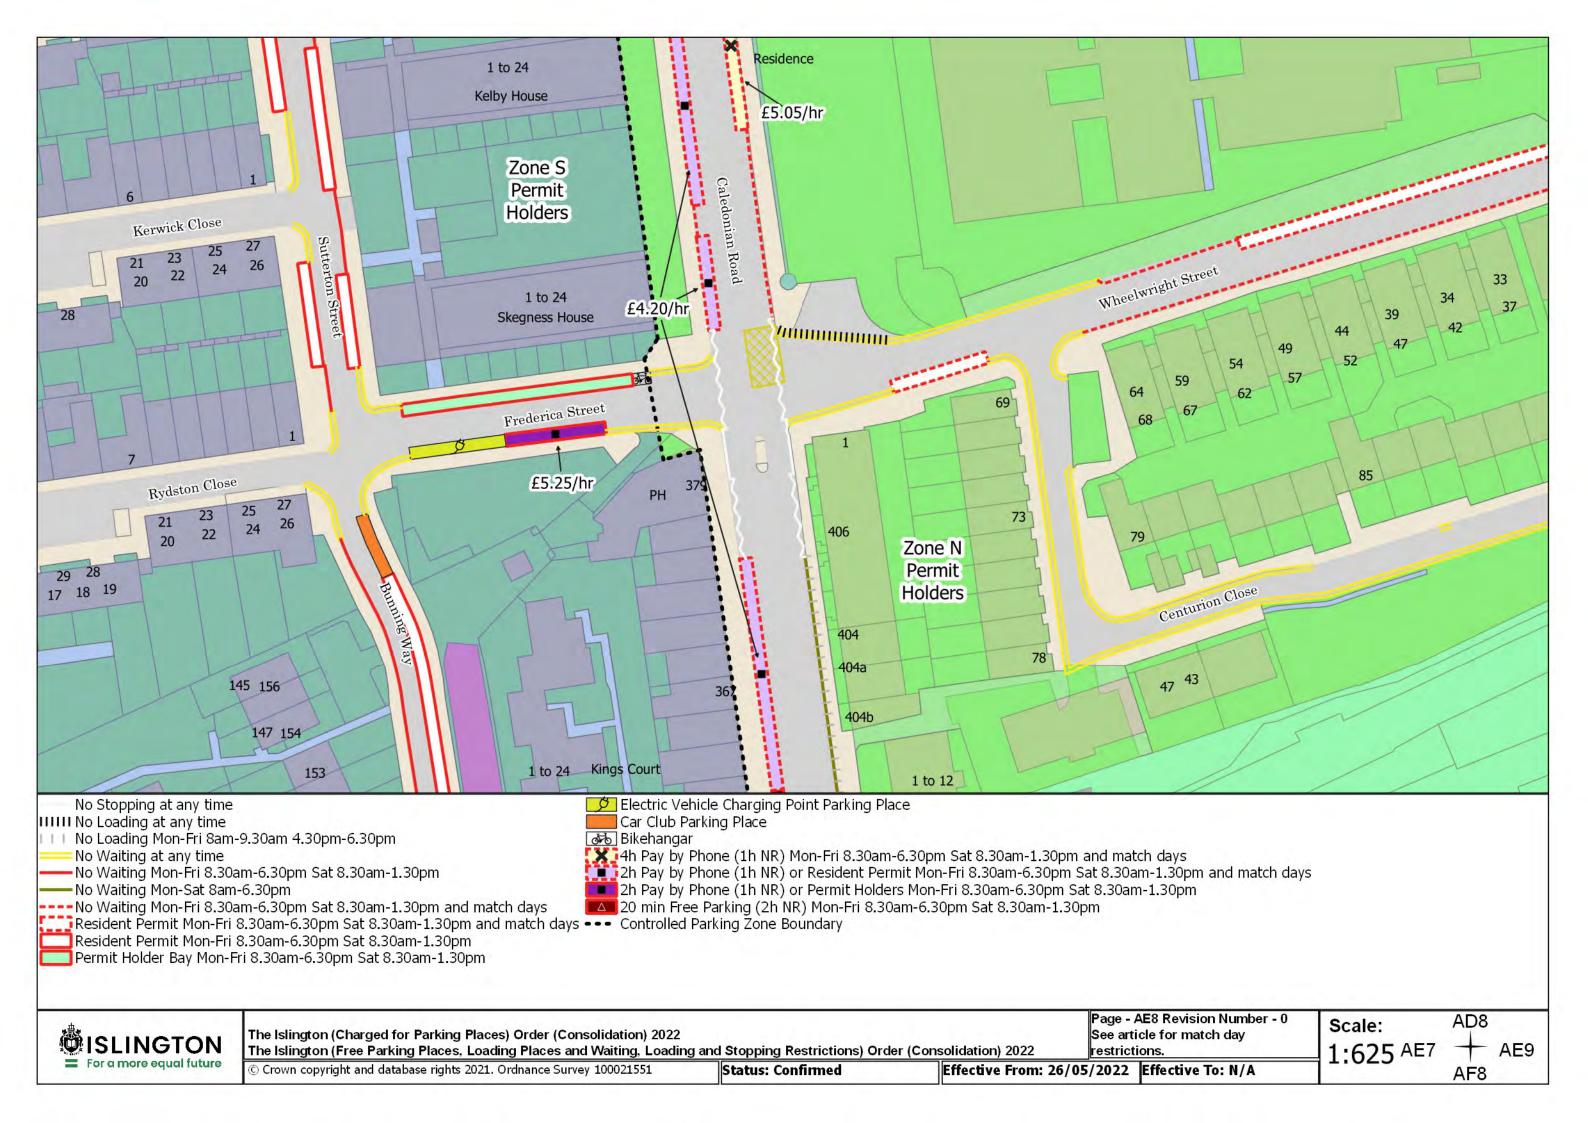

The Islington (Charged for Parking Places) Order (Consolidation) 2022
The Islington (Free Parking Places, Loading Places and Waiting, Loading and Stopping Restrictions) Order (Consolidation) 2022

© Crown copyright and database rights 2021. Ordnance Survey 100021551

Status: Confirmed

Effective From: 26/05/2022 Effective To: N/A

Page - BC13 Revision Number - 0

BB13 Scale: 1:625BC12 +