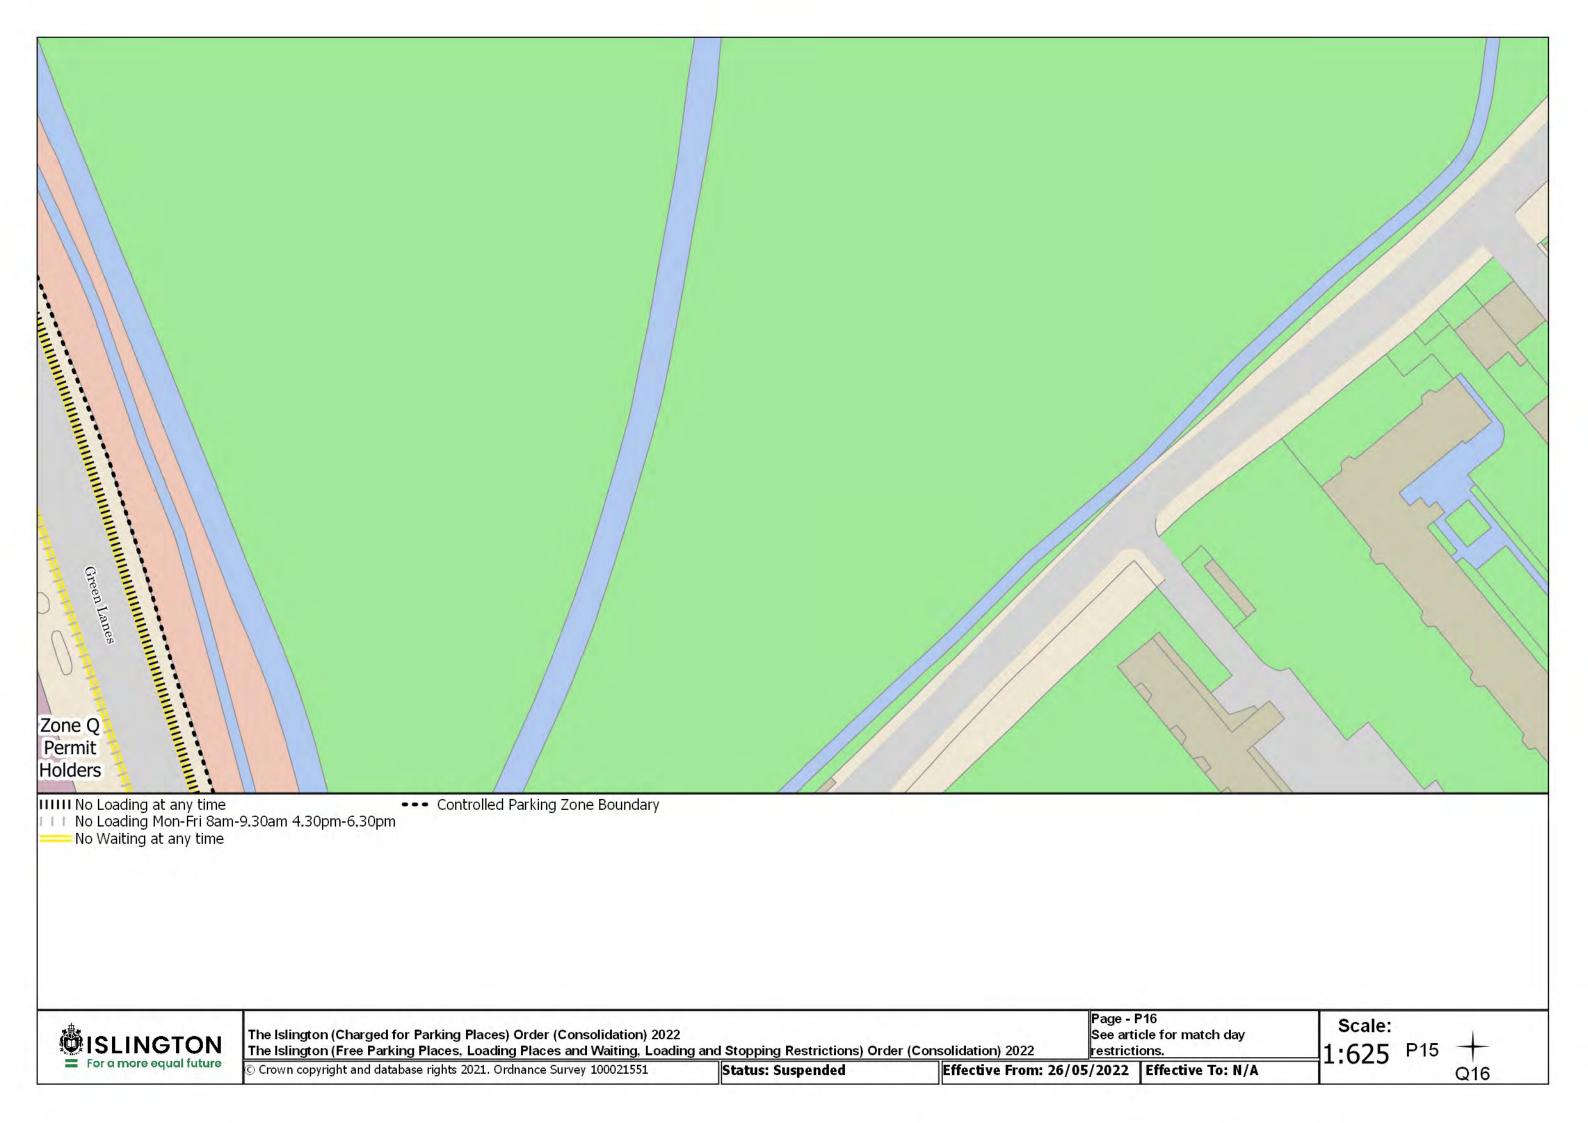

## SCHEDULE 4 – Map-based schedule of suspended map tiles

If you are having difficulty accessing or interpreting the map tiles in this schedule please contact Public Realm.