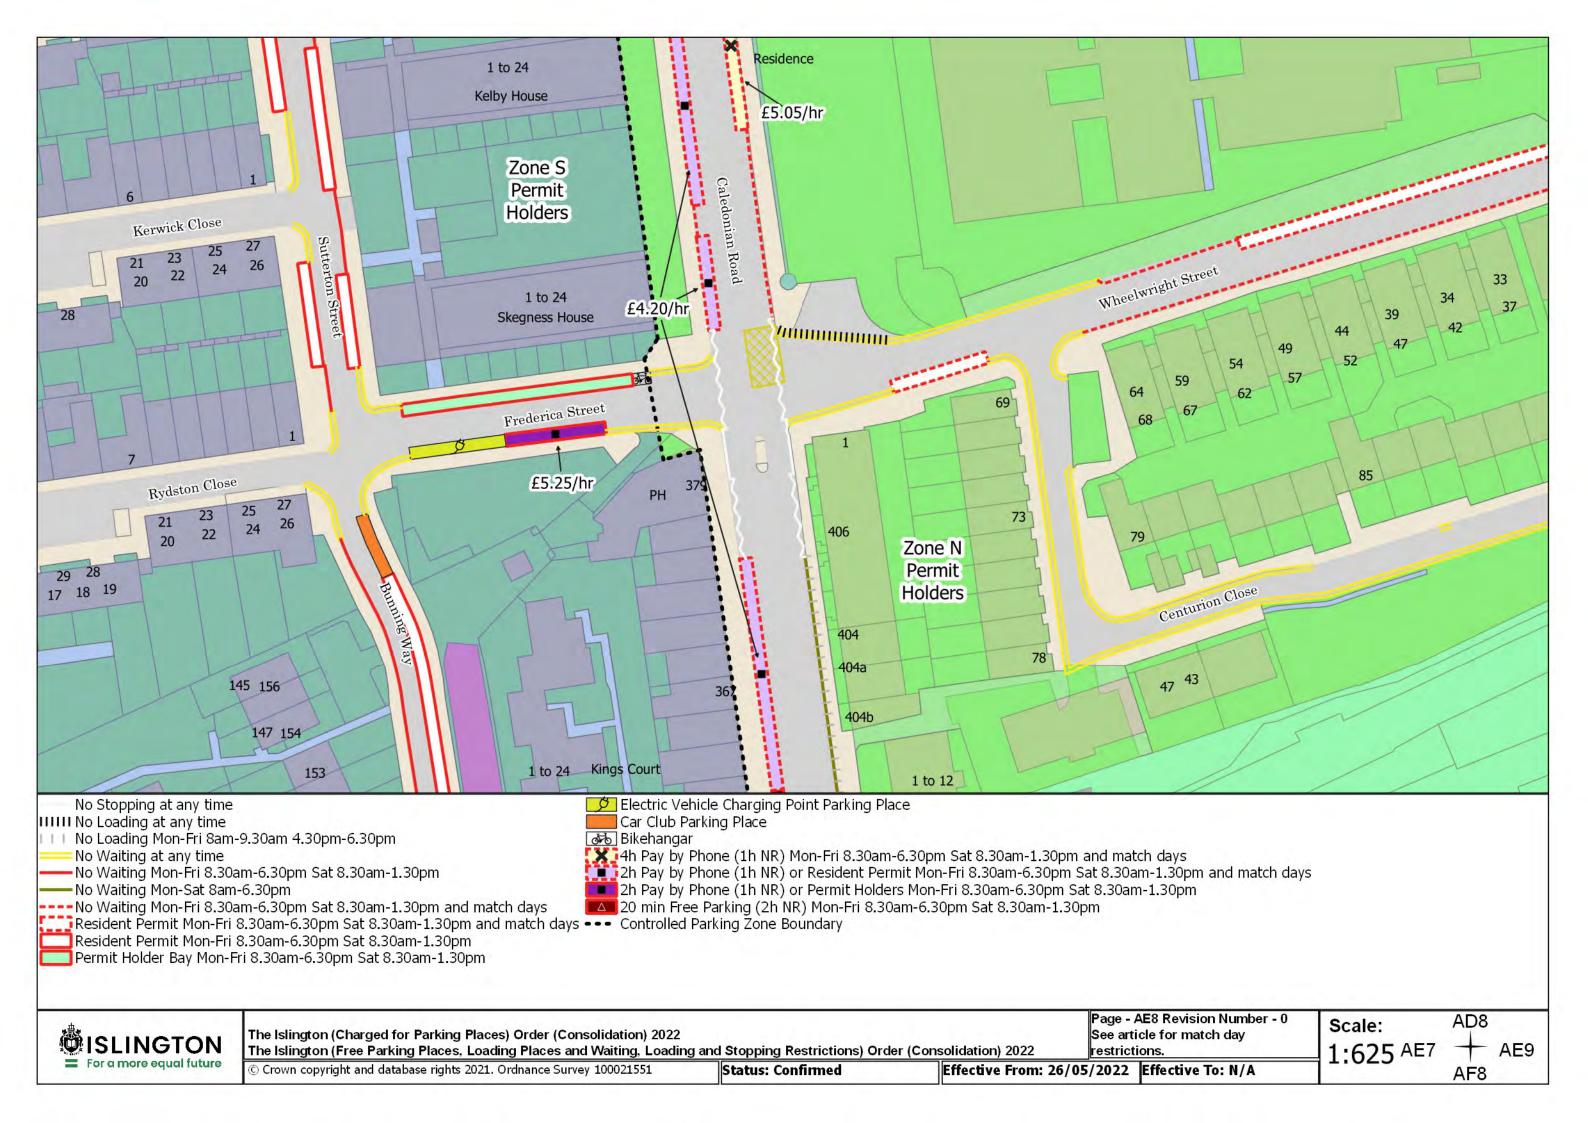

## SCHEDULE 4 – Map-based schedule of suspended map tiles

If you are having difficulty accessing or interpreting the map tiles in this schedule please contact Public Realm.