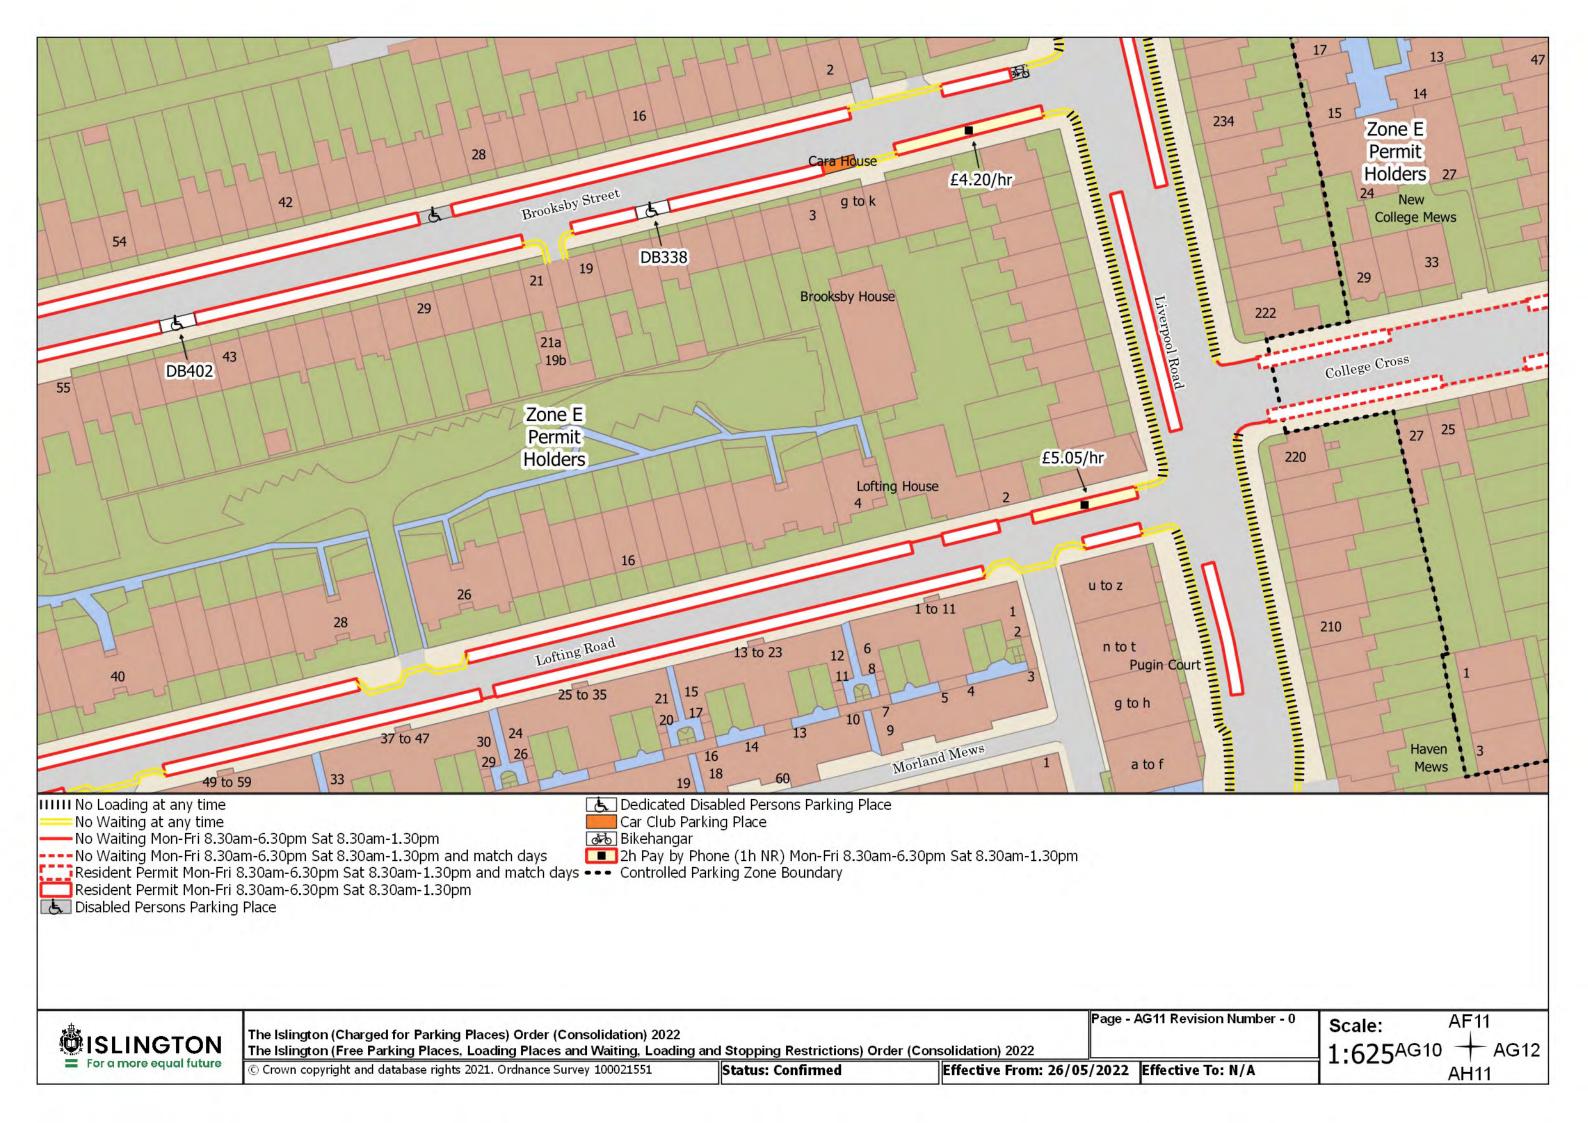

## SCHEDULE 4 – Map-based schedule of suspended map tiles

If you are having difficulty accessing or interpreting the map tiles in this schedule please contact Public Realm.