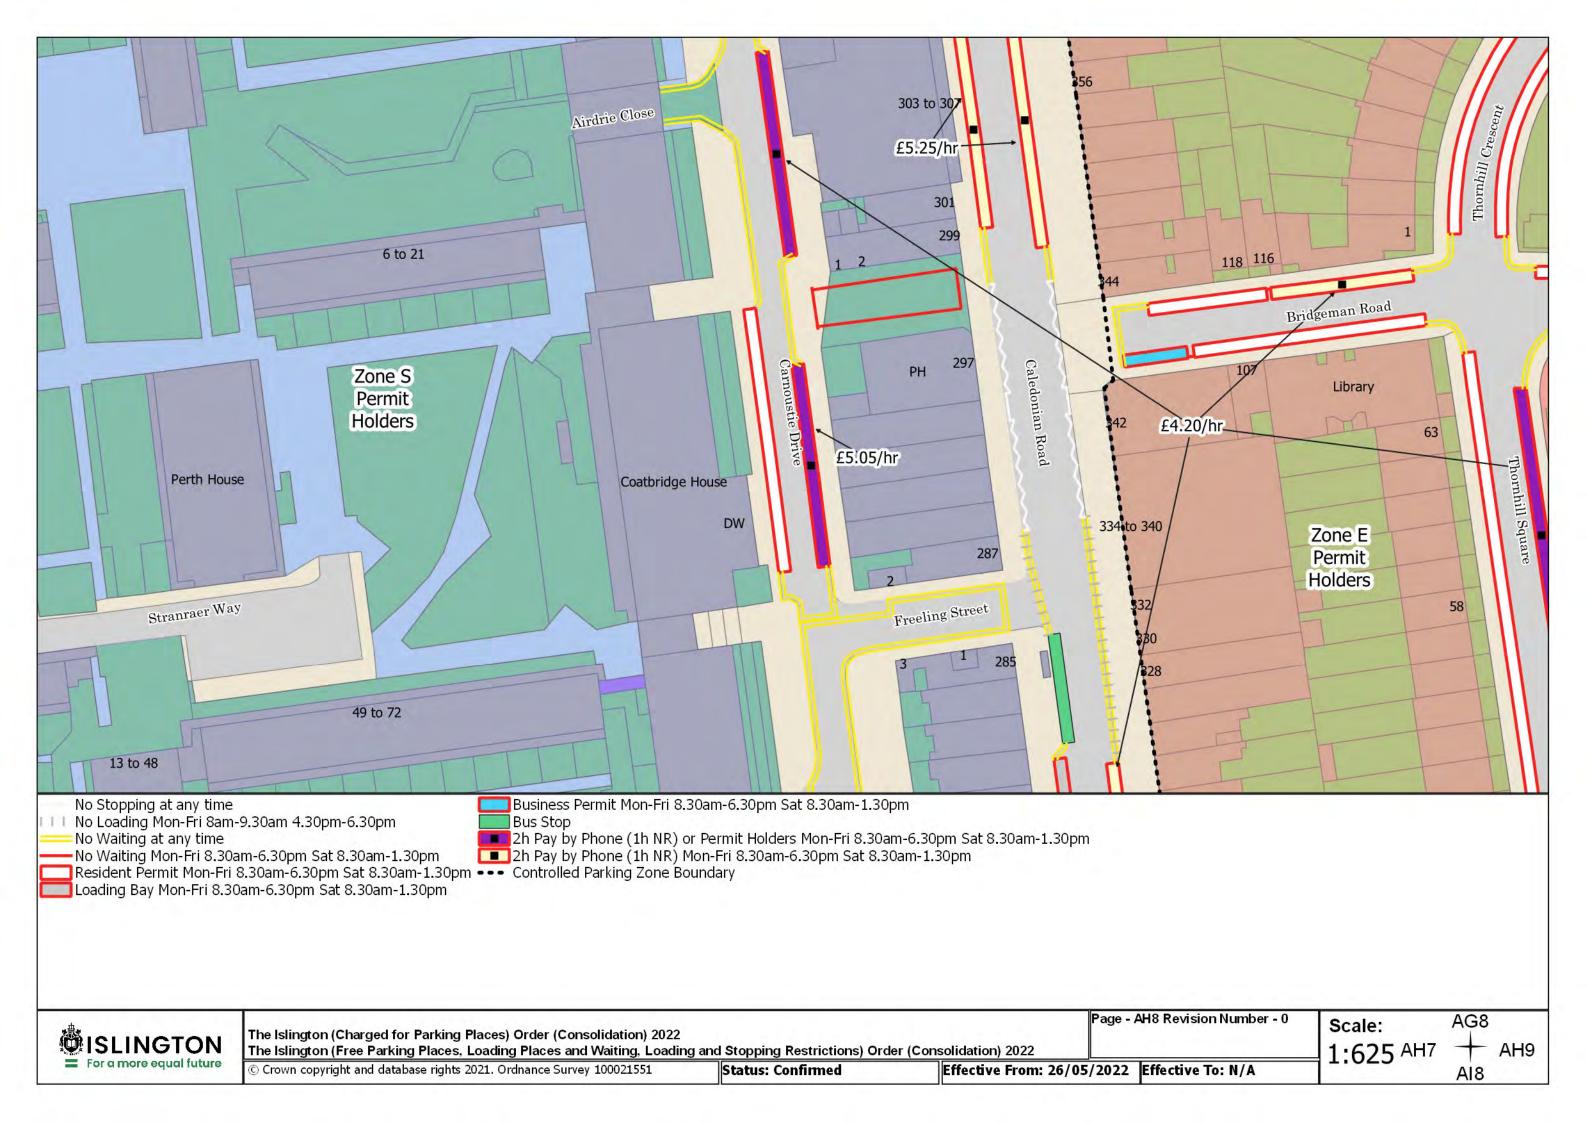

## SCHEDULE 4 – Map-based schedule of suspended map tiles

If you are having difficulty accessing or interpreting the map tiles in this schedule please contact Public Realm.