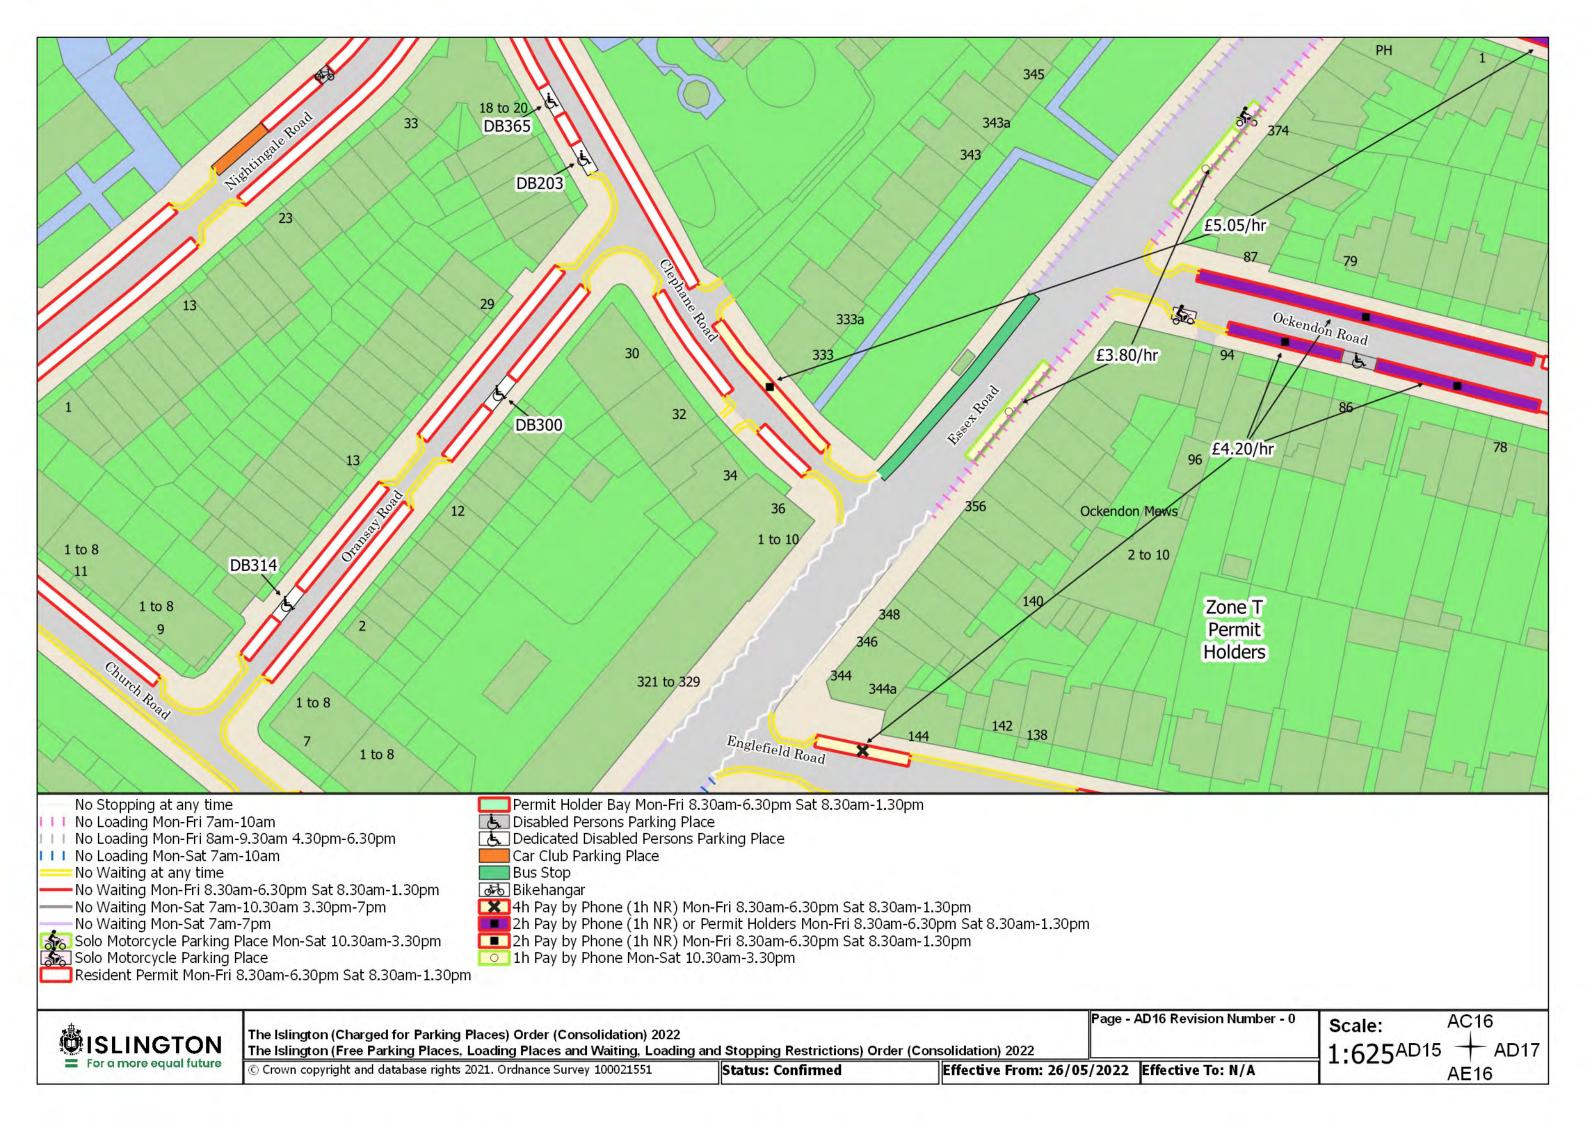

## SCHEDULE 4 – Map-based schedule of suspended map tiles

If you are having difficulty accessing or interpreting the map tiles in this schedule please contact Public Realm.