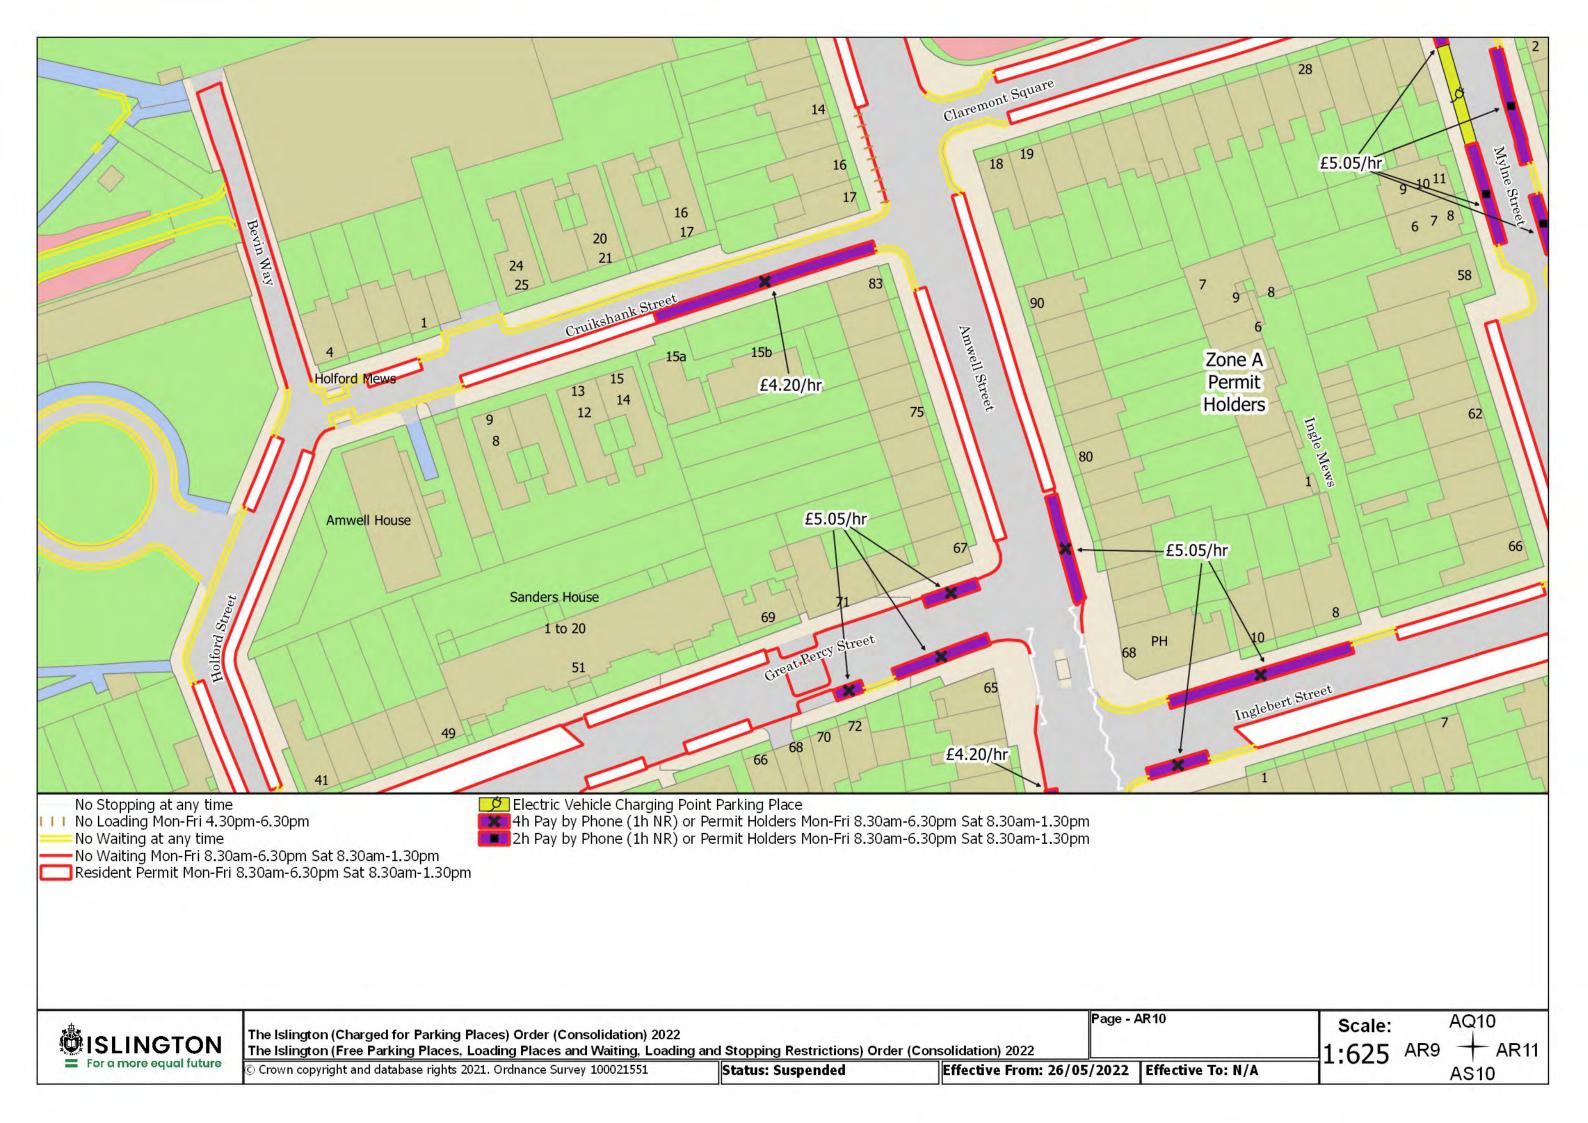

## SCHEDULE 4 – Map-based schedule of suspended map tiles

If you are having difficulty accessing or interpreting the map tiles in this schedule please contact Public Realm.