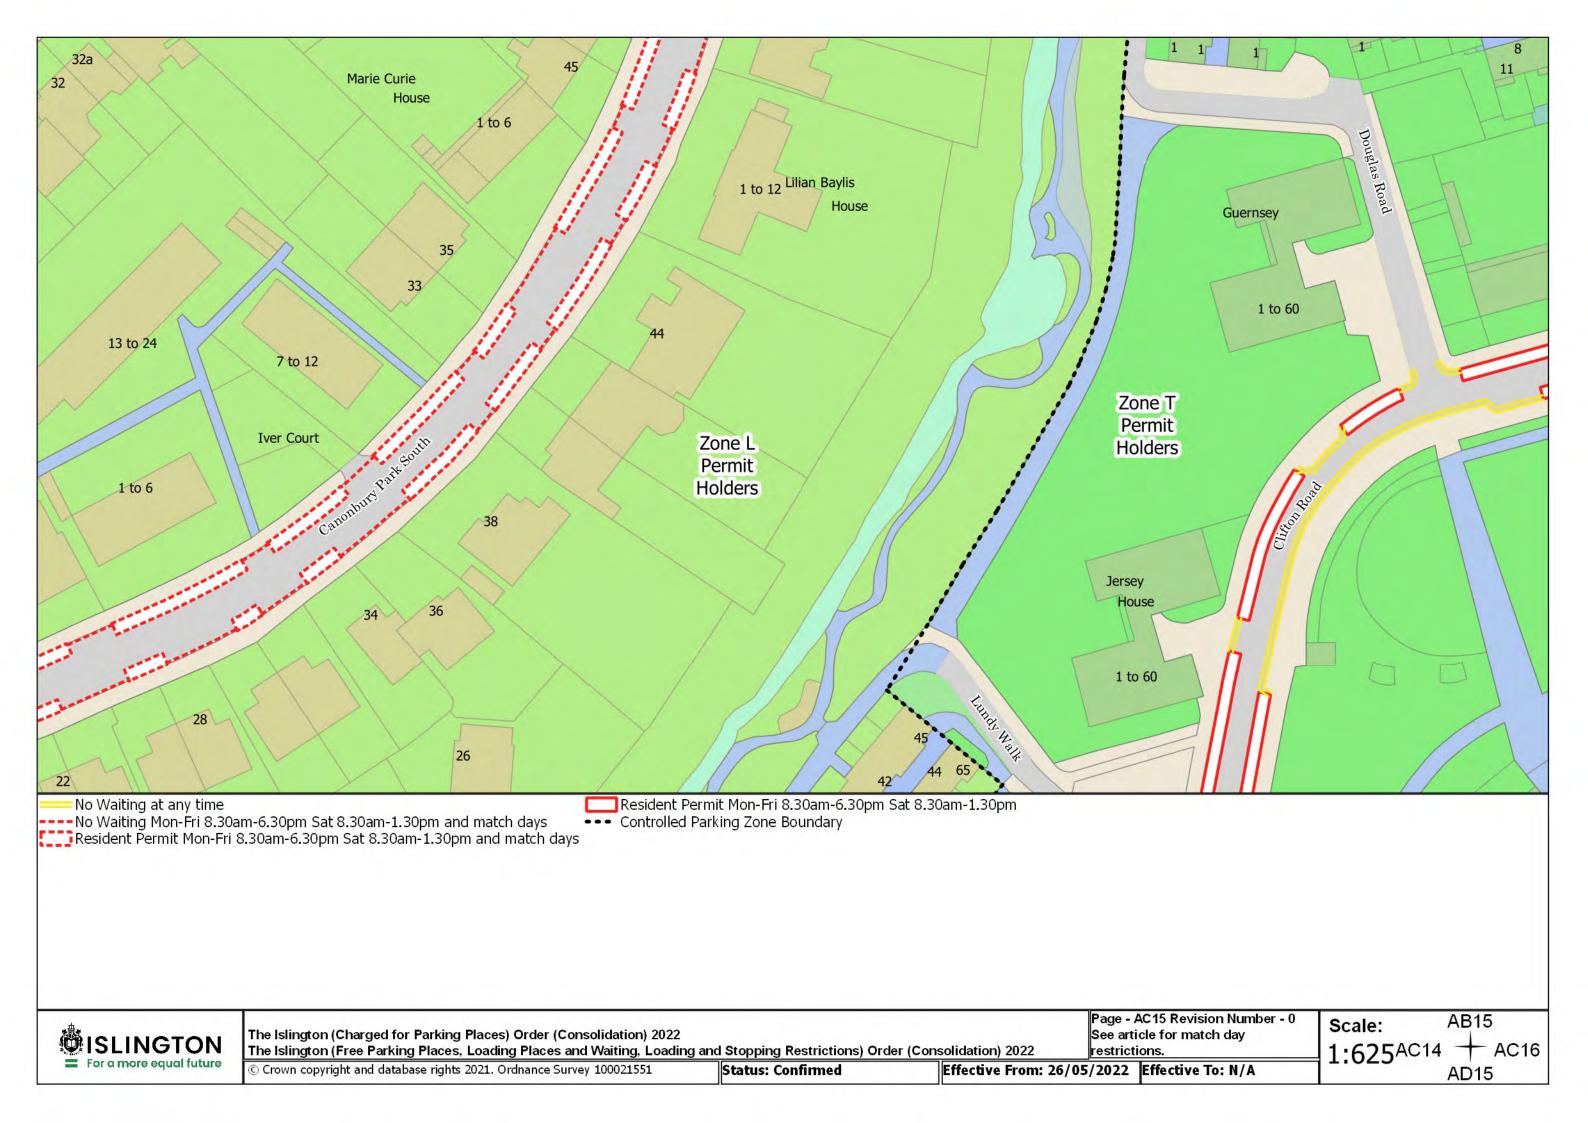

## SCHEDULE 4 – Map-based schedule of suspended map tiles

If you are having difficulty accessing or interpreting the map tiles in this schedule please contact Public Realm.