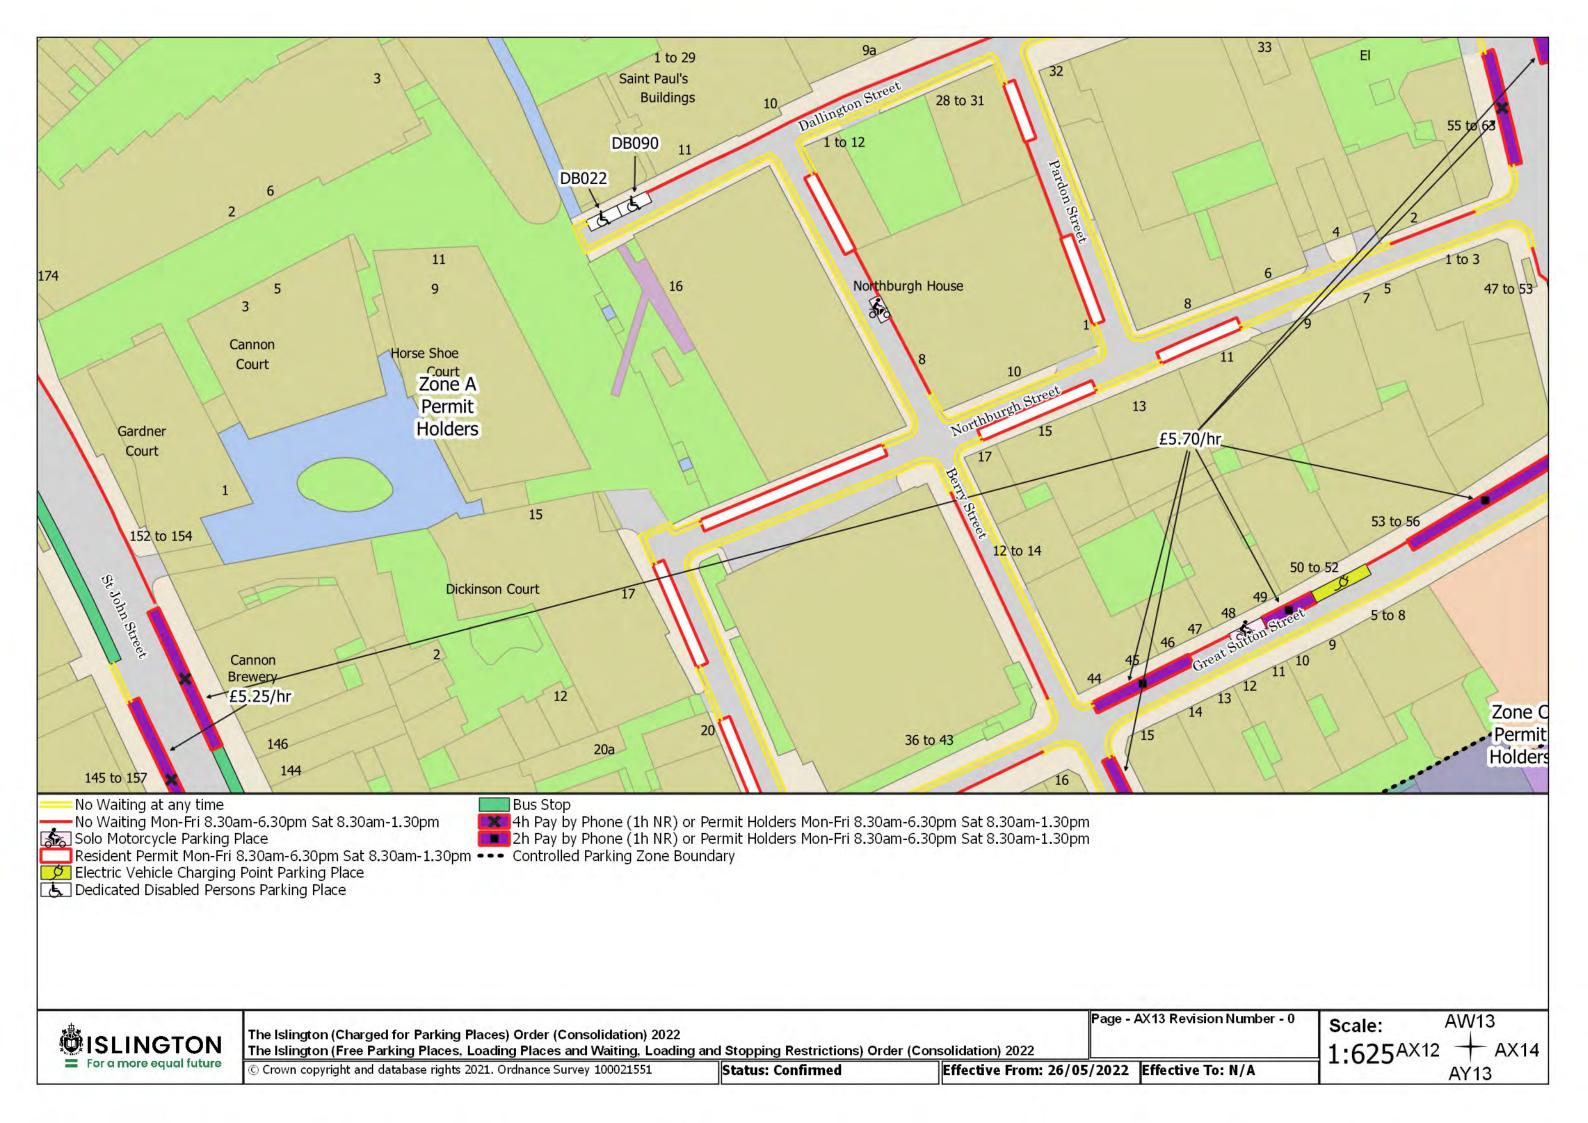

The Islington (Charged for Parking Places) Order (Consolidation) 2022 The Islington (Free Parking Places, Loading Places and Waiting, Loading and Stopping Restrictions) Order (Consolidation) 2022

© Crown copyright and database rights 2021. Ordnance Survey 100021551

Status: Confirmed

Effective From: 26/05/2022 Effective To: N/A

Page - AD5 Revision Number - 0

Scale: 1:625

AC5 + AD6 AE5

The Islington (Charged for Parking Places) Order (Consolidation) 2022
The Islington (Free Parking Places, Loading Places and Waiting, Loading and Stopping Restrictions) Order (Consolidation) 2022