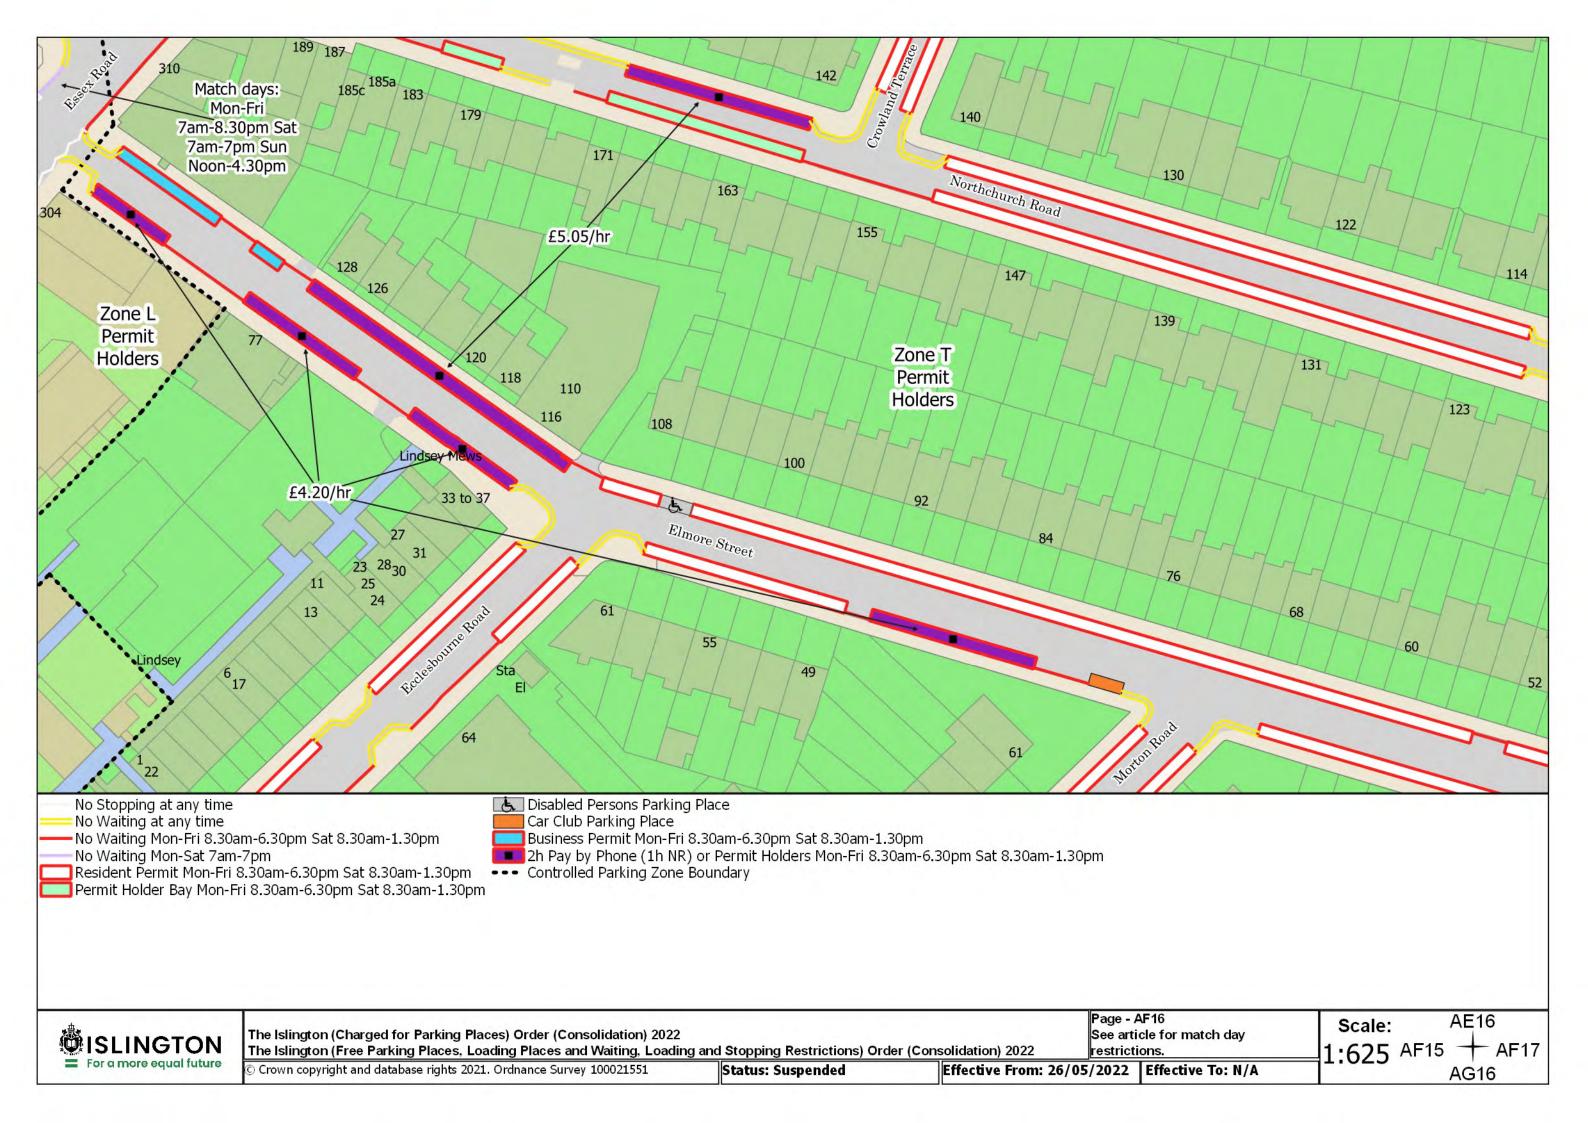

tus: Confirmed

Effective From: 26/05/2022 Effective To: N/A

Page - BA11 Revision Number - 0

Scale: 1:625 AZ11 + BA12



























ISLINGTON = For a more equal future

The Islington (Charged for Parking Places) Order (Consolidation) 2022
The Islington (Free Parking Places, Loading Places and Waiting, Loading and Stopping Restrictions) Order (Consolidation) 2022

© Crown copyright and database rights 2021. Ordnance Survey 100021551

Status: Confirmed

Effective From: 26/05/2022 Effective To: N/A

Page - BC13 Revision Number - 0

BB13 Scale: 1:625BC12 +



## SCHEDULE 4 – Map-based schedule of suspended map tiles

If you are having difficulty accessing or interpreting the map tiles in this schedule please contact Public Realm.





























































































## **EXPLANATORY NOTE**

(This Note is not part of the Order)

## This Order:-

- (i) consolidates the provisions of all existing permanent Orders currently having effect in designating on-street free parking places or loading places, or providing waiting restrictions, loading restrictions or stopping restrictions on streets in the London Borough of Islington;
- (ii) updates the terms and conditions for the use of on-street free parking places and loading places set by those Orders, and the restrictions applicable in relation to waiting restrictions, loading restrictions or stopping restrictions provided by those Orders, including any applicable exemptions, so as to reflect the Council's current parking policy; and
- (iii) provides for the use of