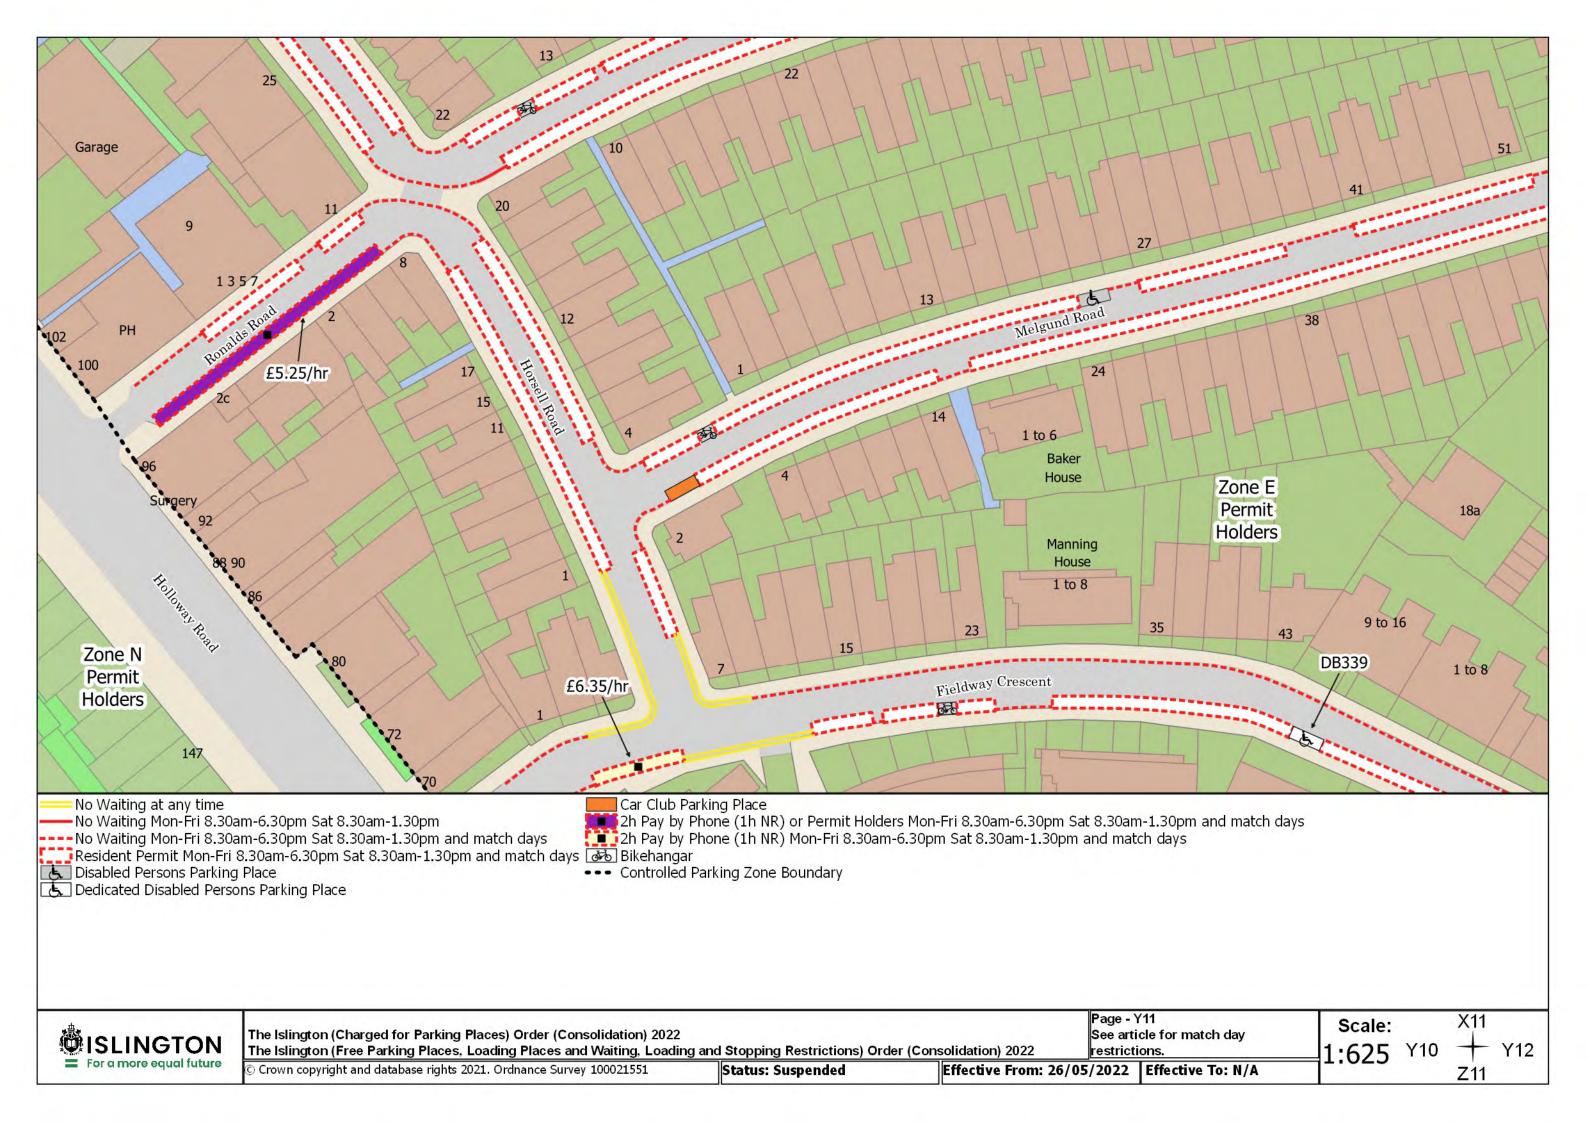

## SCHEDULE 4 – Map-based schedule of suspended map tiles

If you are having difficulty accessing or interpreting the map tiles in this schedule please contact Public Realm.