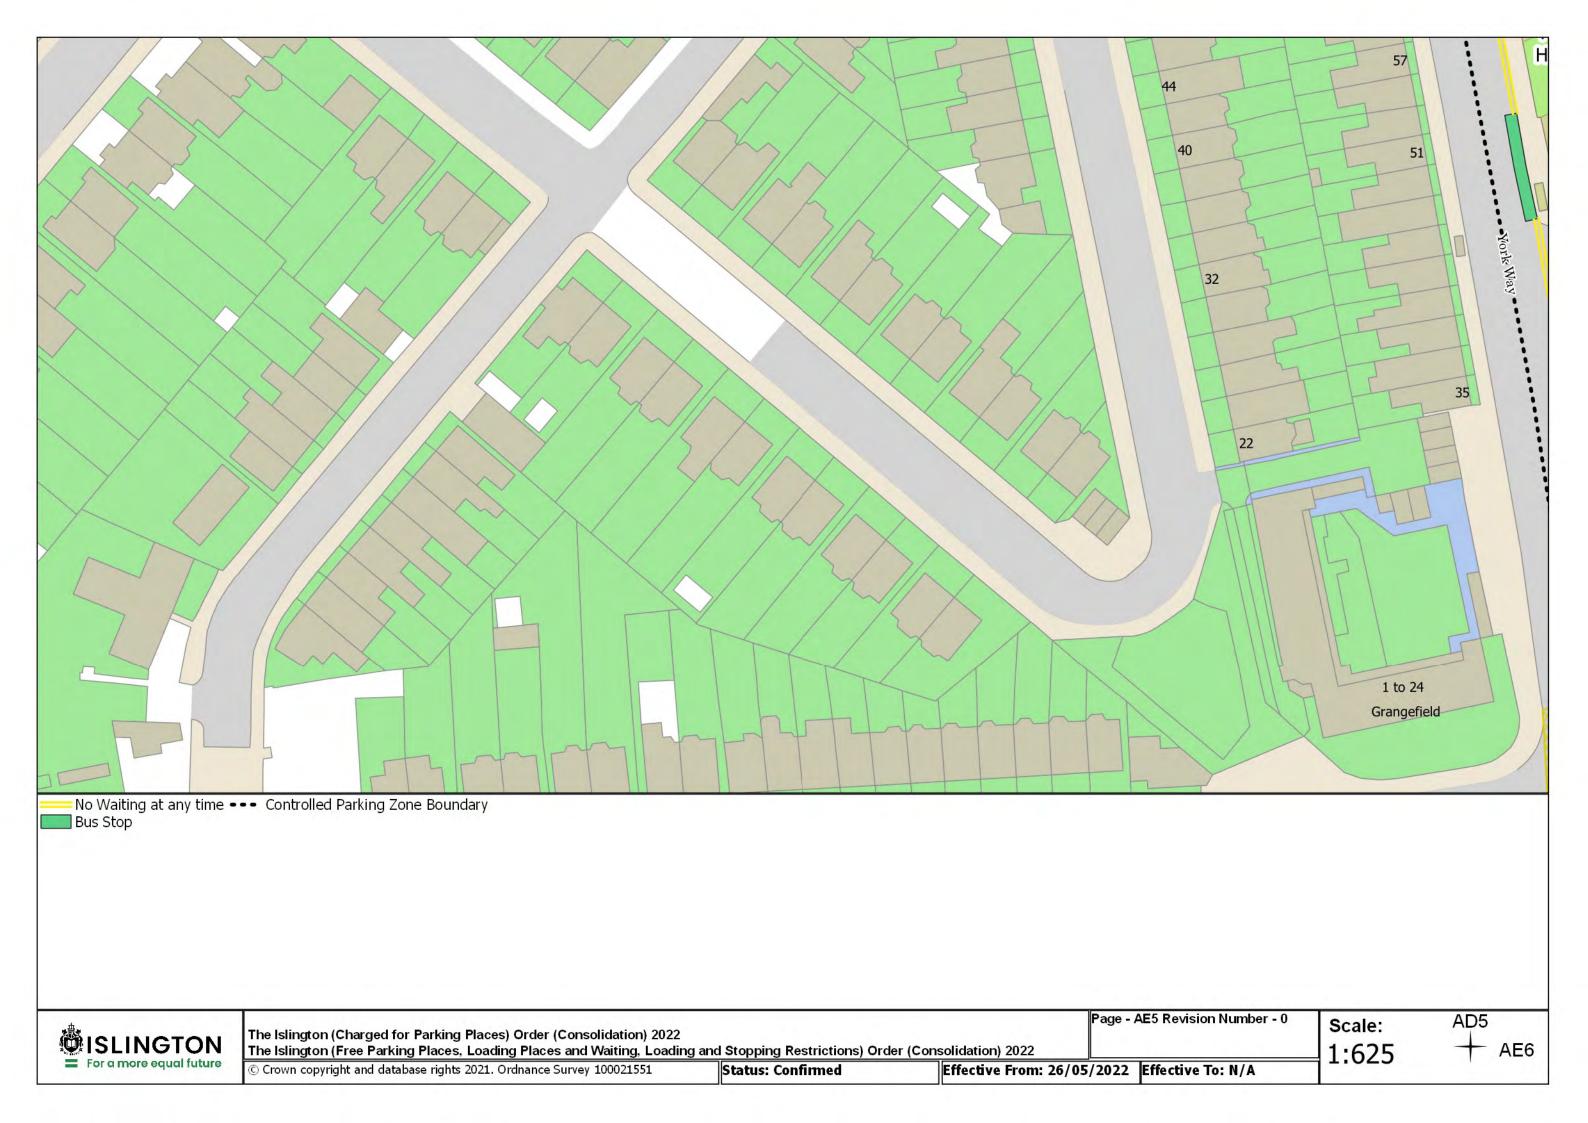

The Islington (Charged for Parking Places) Order (Consolidation) 2022 The Islington (Free Parking Places, Loading Places and Waiting, Loading and Stopping Restrictions) Order (Consolidation) 2022

© Crown copyright and database rights 2021. Ordnance Survey 100021551

Status: Confirmed

Effective From: 26/05/2022 Effective To: N/A

Page - AD5 Revision Number - 0

Scale: 1:625

AC5 + AD6 AE5

The Islington (Charged for Parking Places) Order (Consolidation) 2022
The Islington (Free Parking Places, Loading Places and Waiting, Loading and Stopping Restrictions) Order (Consolidation) 2022