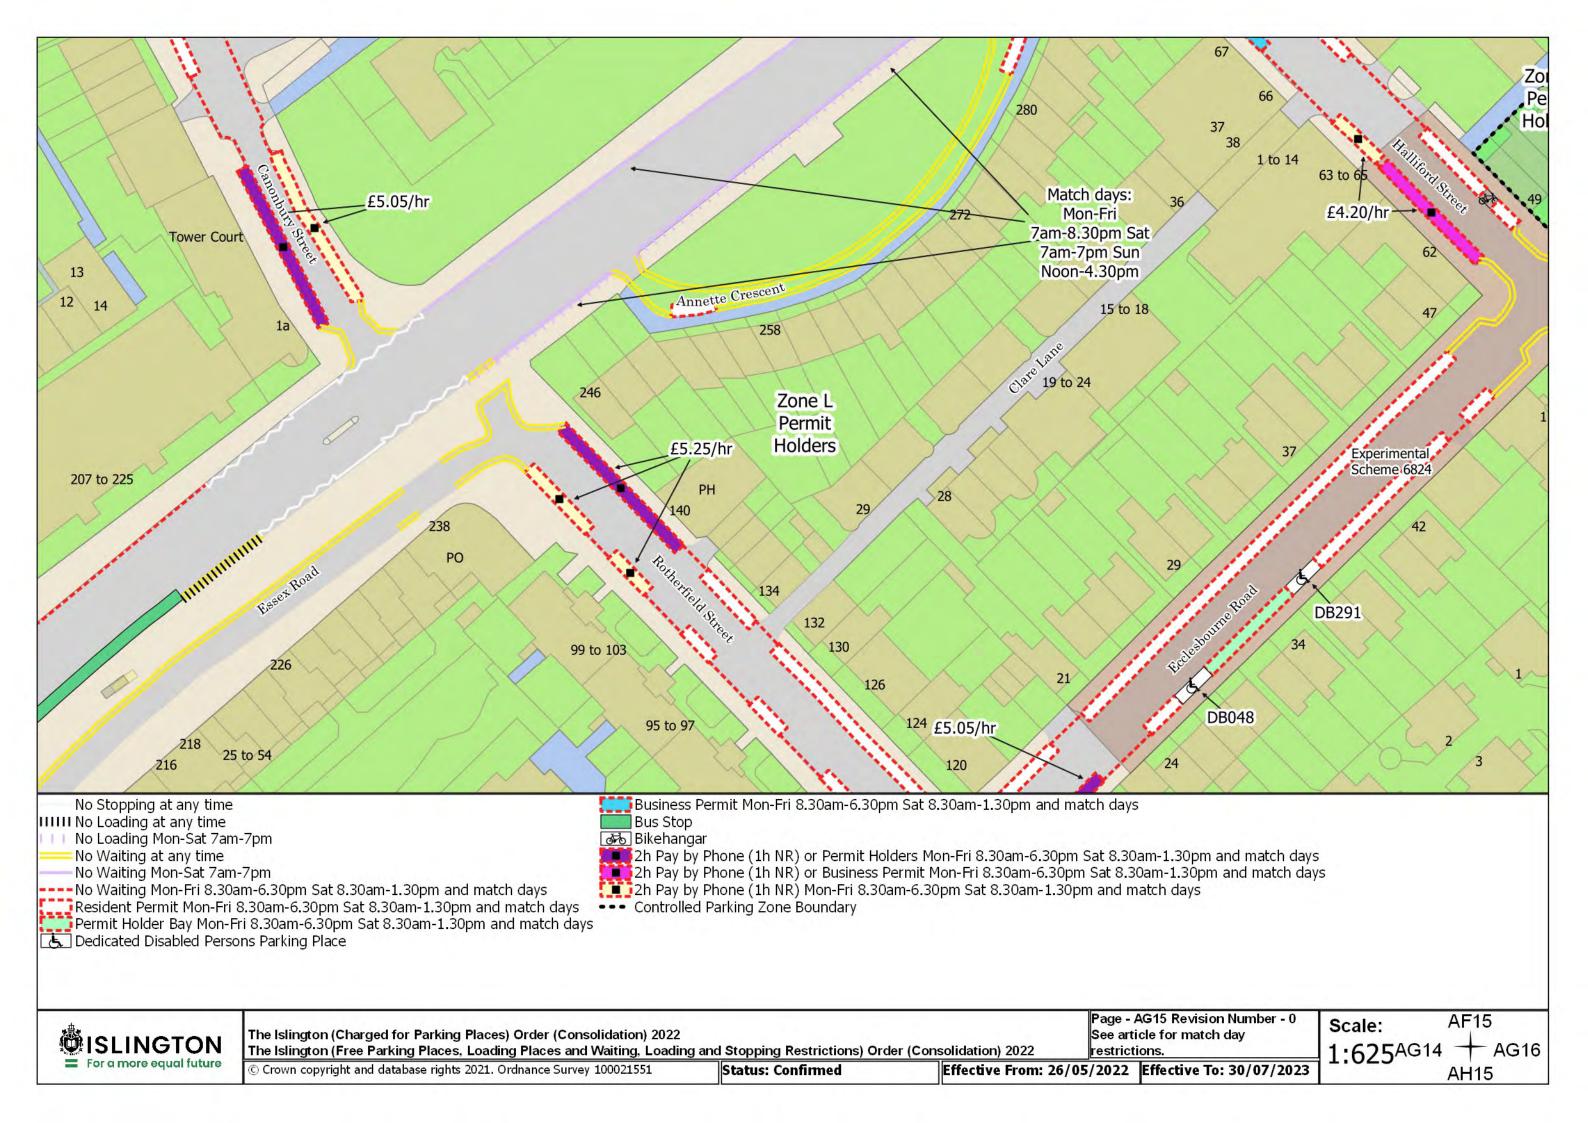

© Crown copyright and database rights 2021. Ordnance Survey 100021551

Status: Confirmed

Effective From: 26/05/2022 Effective To: N/A

Page - BA11 Revision Number - 0

Scale: 1:625 AZ11 + BA12

ISLINGTON = For a more equal future

The Islington (Charged for Parking Places) Order (Consolidation) 2022
The Islington (Free Parking Places, Loading Places and Waiting, Loading and Stopping Restrictions) Order (Consolidation) 2022

© Crown copyright and database rights 2021. Ordnance Survey 100021551