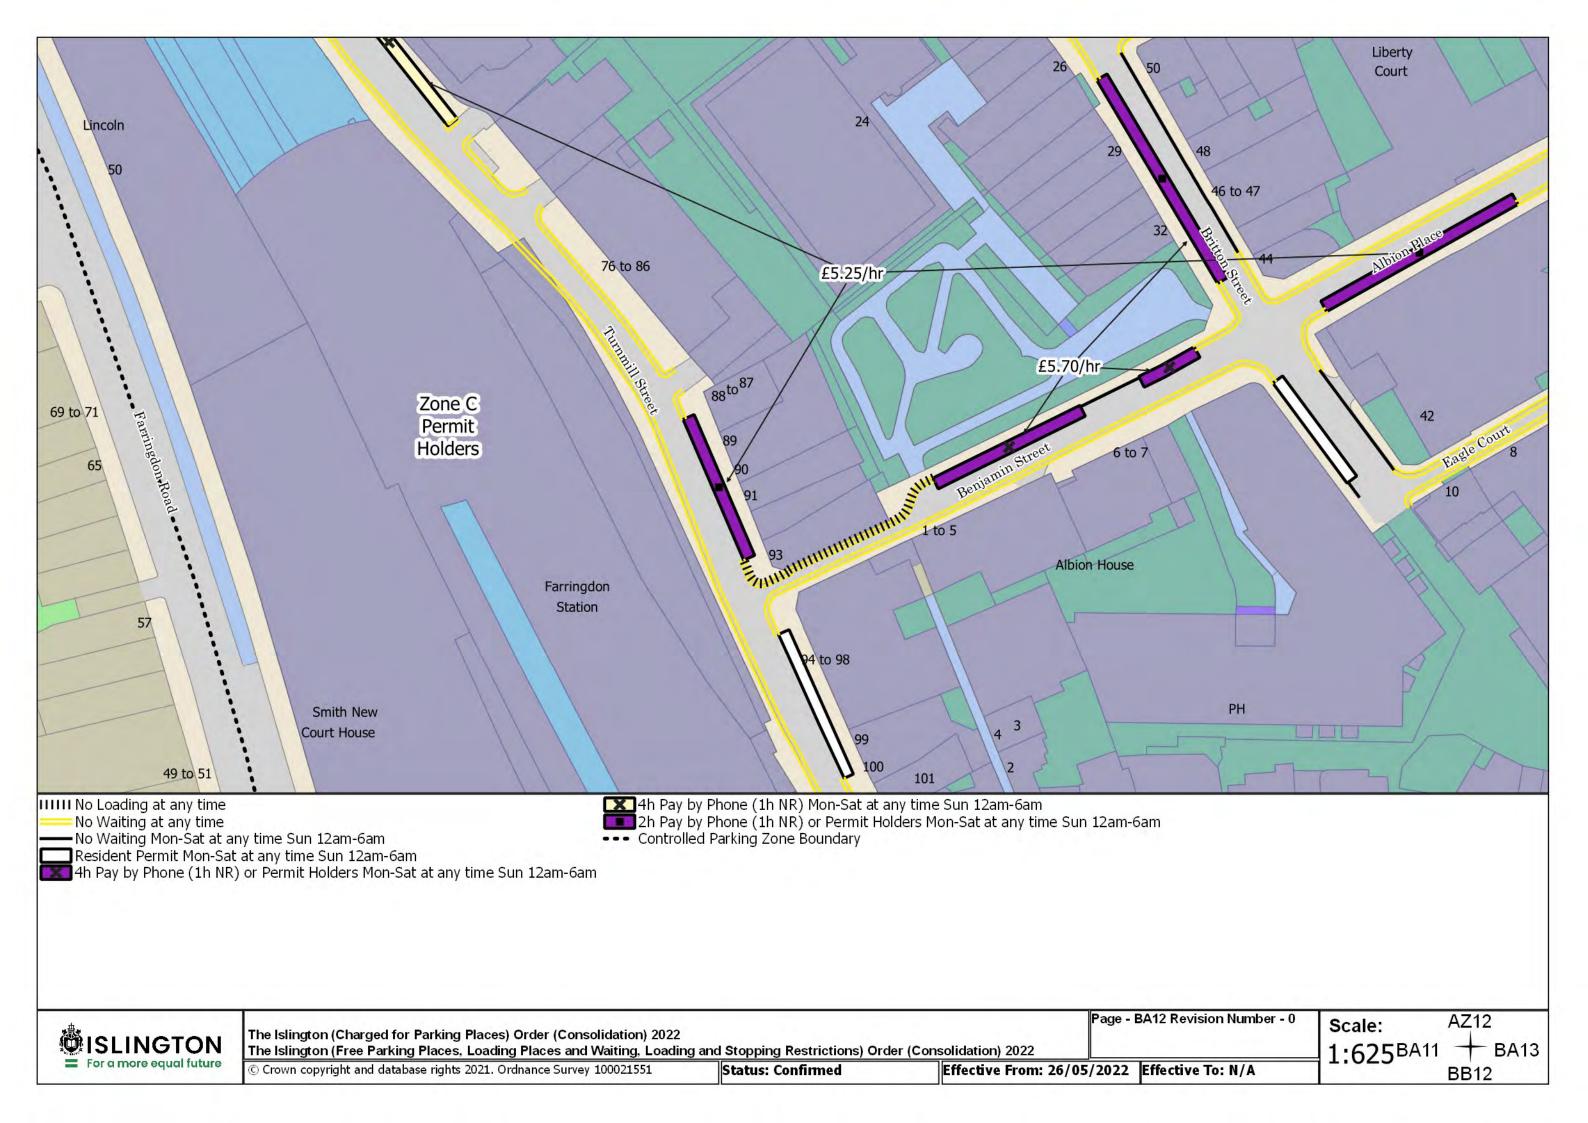

© Crown copyright and database rights 2021. Ordnance Survey 100021551

Status: Confirmed

Effective From: 26/05/2022 Effective To: N/A

Page - BA11 Revision Number - 0

Scale: 1:625 AZ11 + BA12

ISLINGTON = For a more equal future