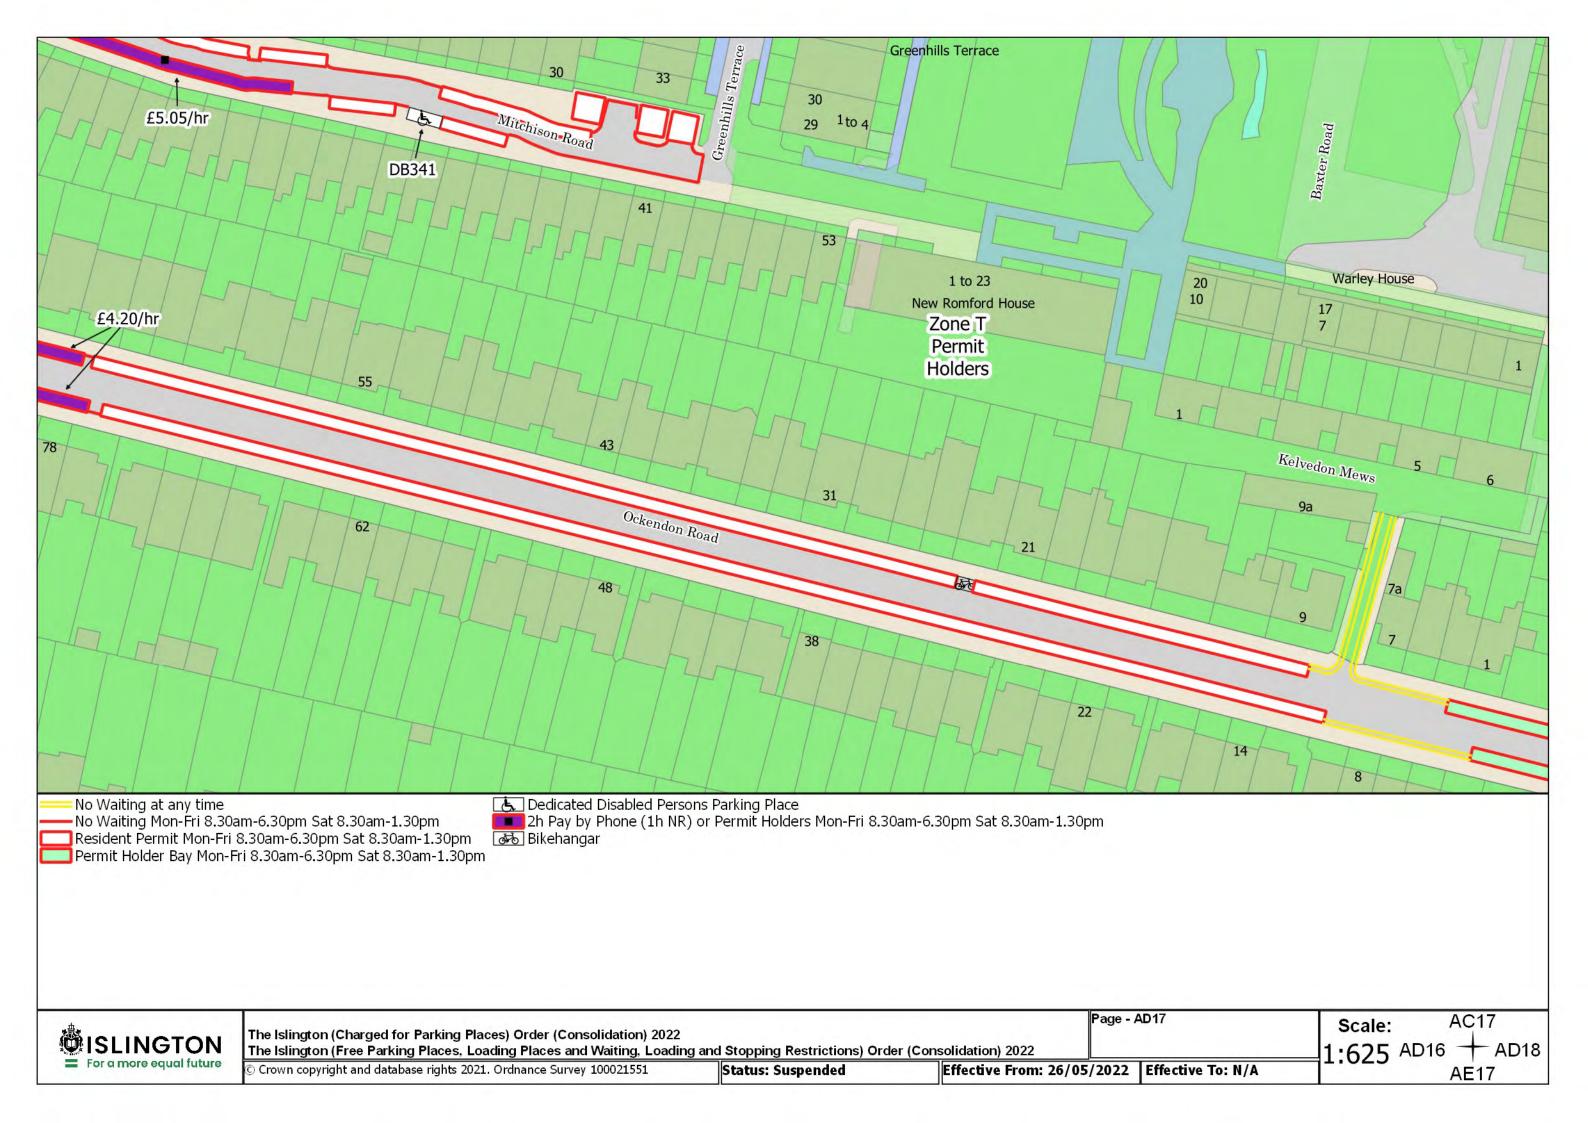

## SCHEDULE 4 – Map-based schedule of suspended map tiles

If you are having difficulty accessing or interpreting the map tiles in this schedule please contact Public Realm.