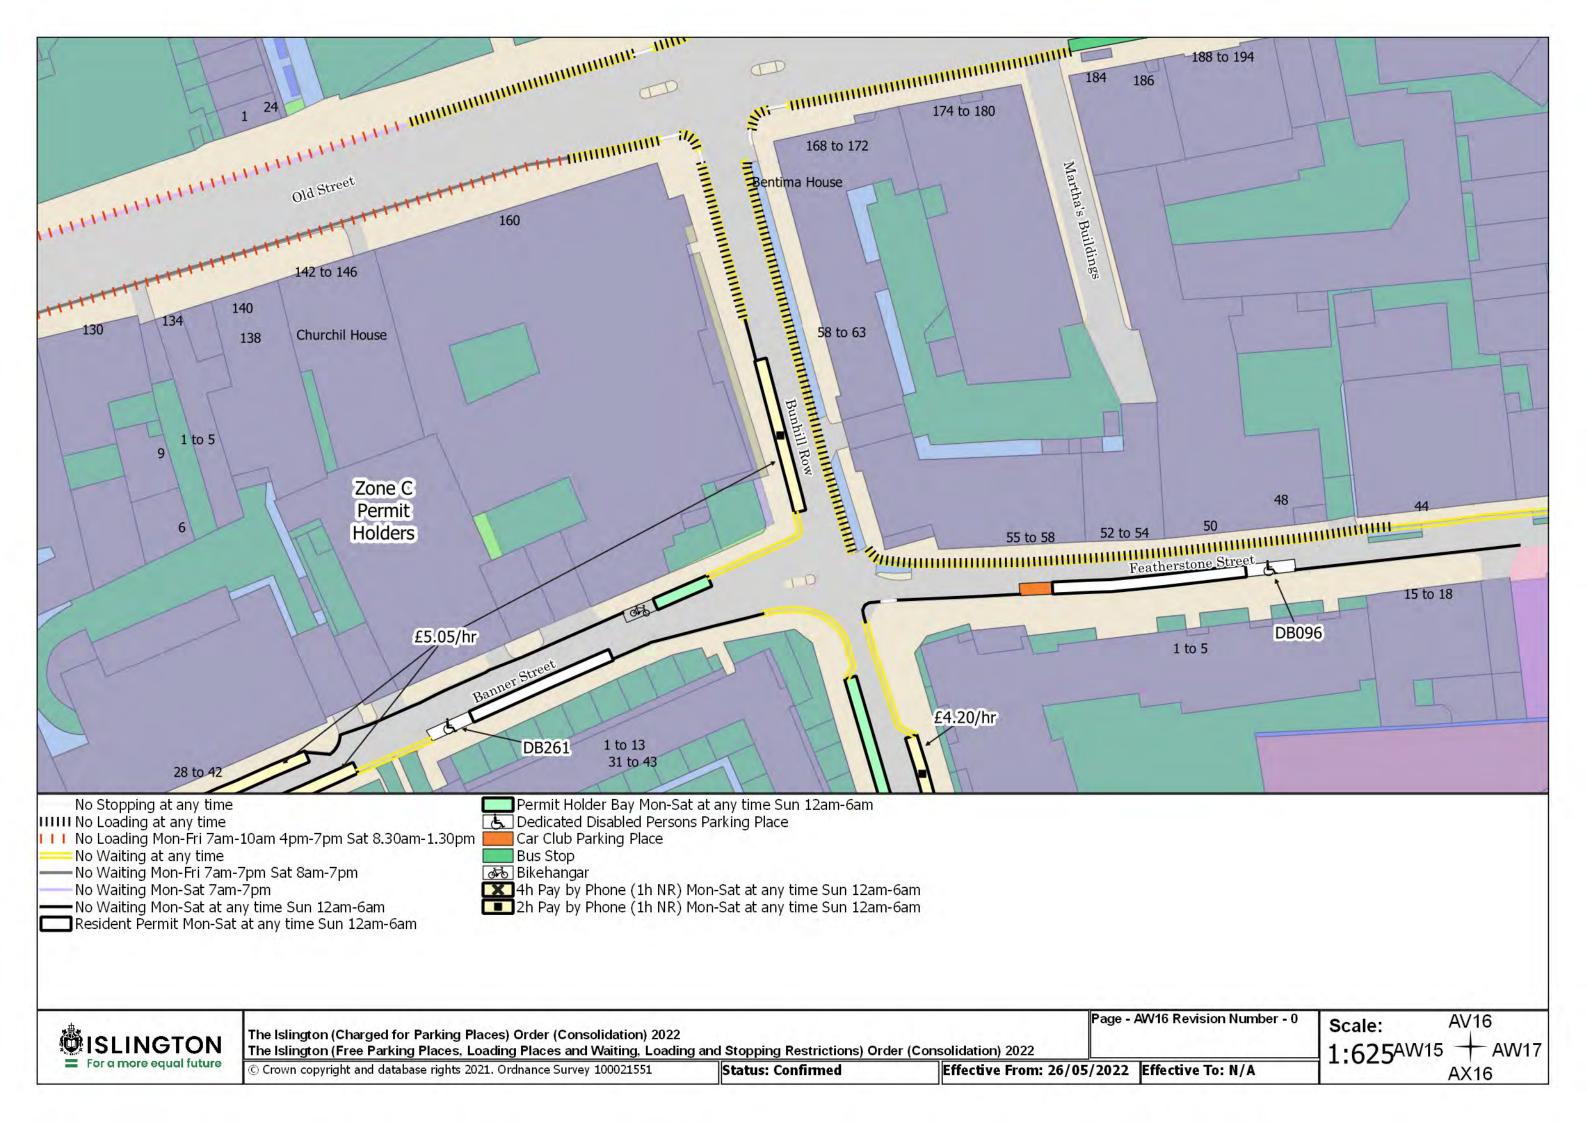

## SCHEDULE 4 – Map-based schedule of suspended map tiles

If you are having difficulty accessing or interpreting the map tiles in this schedule please contact Public Realm.