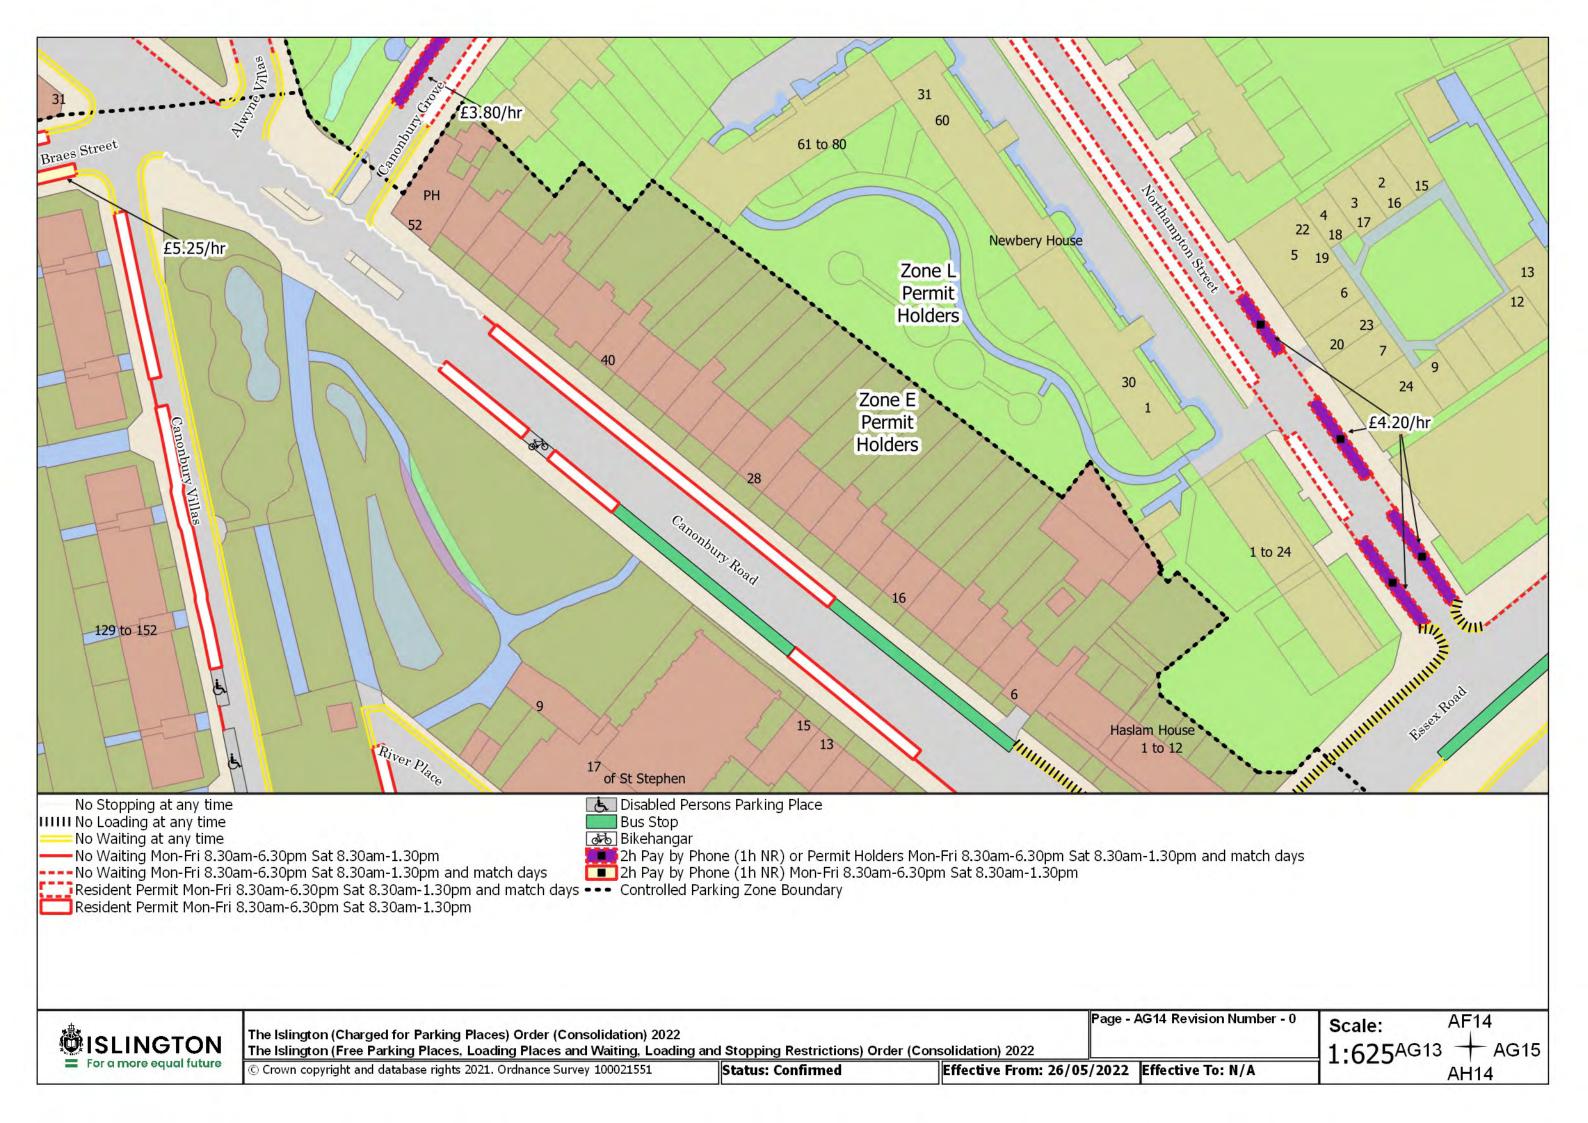

## SCHEDULE 4 – Map-based schedule of suspended map tiles

If you are having difficulty accessing or interpreting the map tiles in this schedule please contact Public Realm.