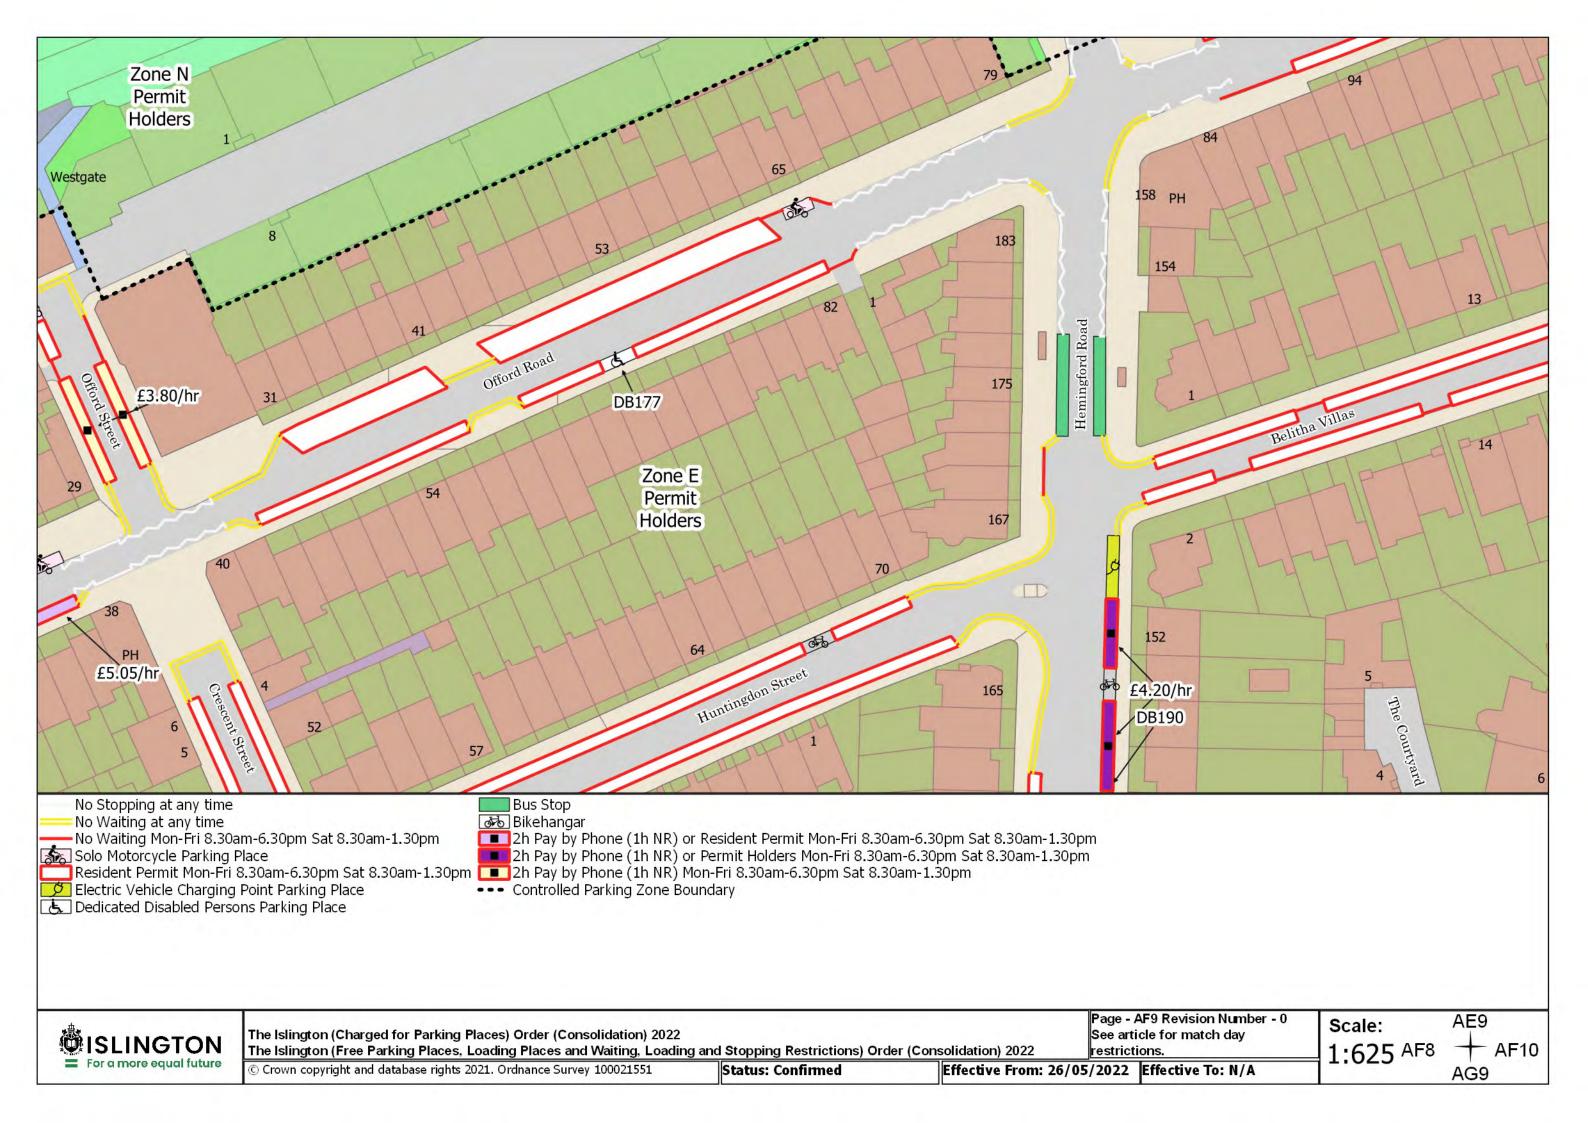

© Crown copyright and database rights 2021. Ordnance Survey 100021551

Status: Confirmed

Effective From: 26/05/2022 Effective To: N/A

Page - AK6 Revision Number - 0

Scale: 1:625 AJ6 + AK7

The Islington (Charged for Parking Places) Order (Consolidation) 2022 The Islington (Free Parking Places, Loading Places and Waiting, Loading and Stopping Restrictions) Order (Consolidation) 2022

© Crown copyright and database rights 2021. Ordnance Survey 100021551

Status: Confirmed

Effective From: 26/05/2022 Effective To: N/A

Page - AD5 Revision Number - 0

Scale: 1:625

AC5 + AD6 AE5

The Islington (Charged for Parking Places) Order (Consolidation) 2022
The Islington (Free Parking Places, Loading Places and Waiting, Loading and Stopping Restrictions) Order (Consolidation) 2022