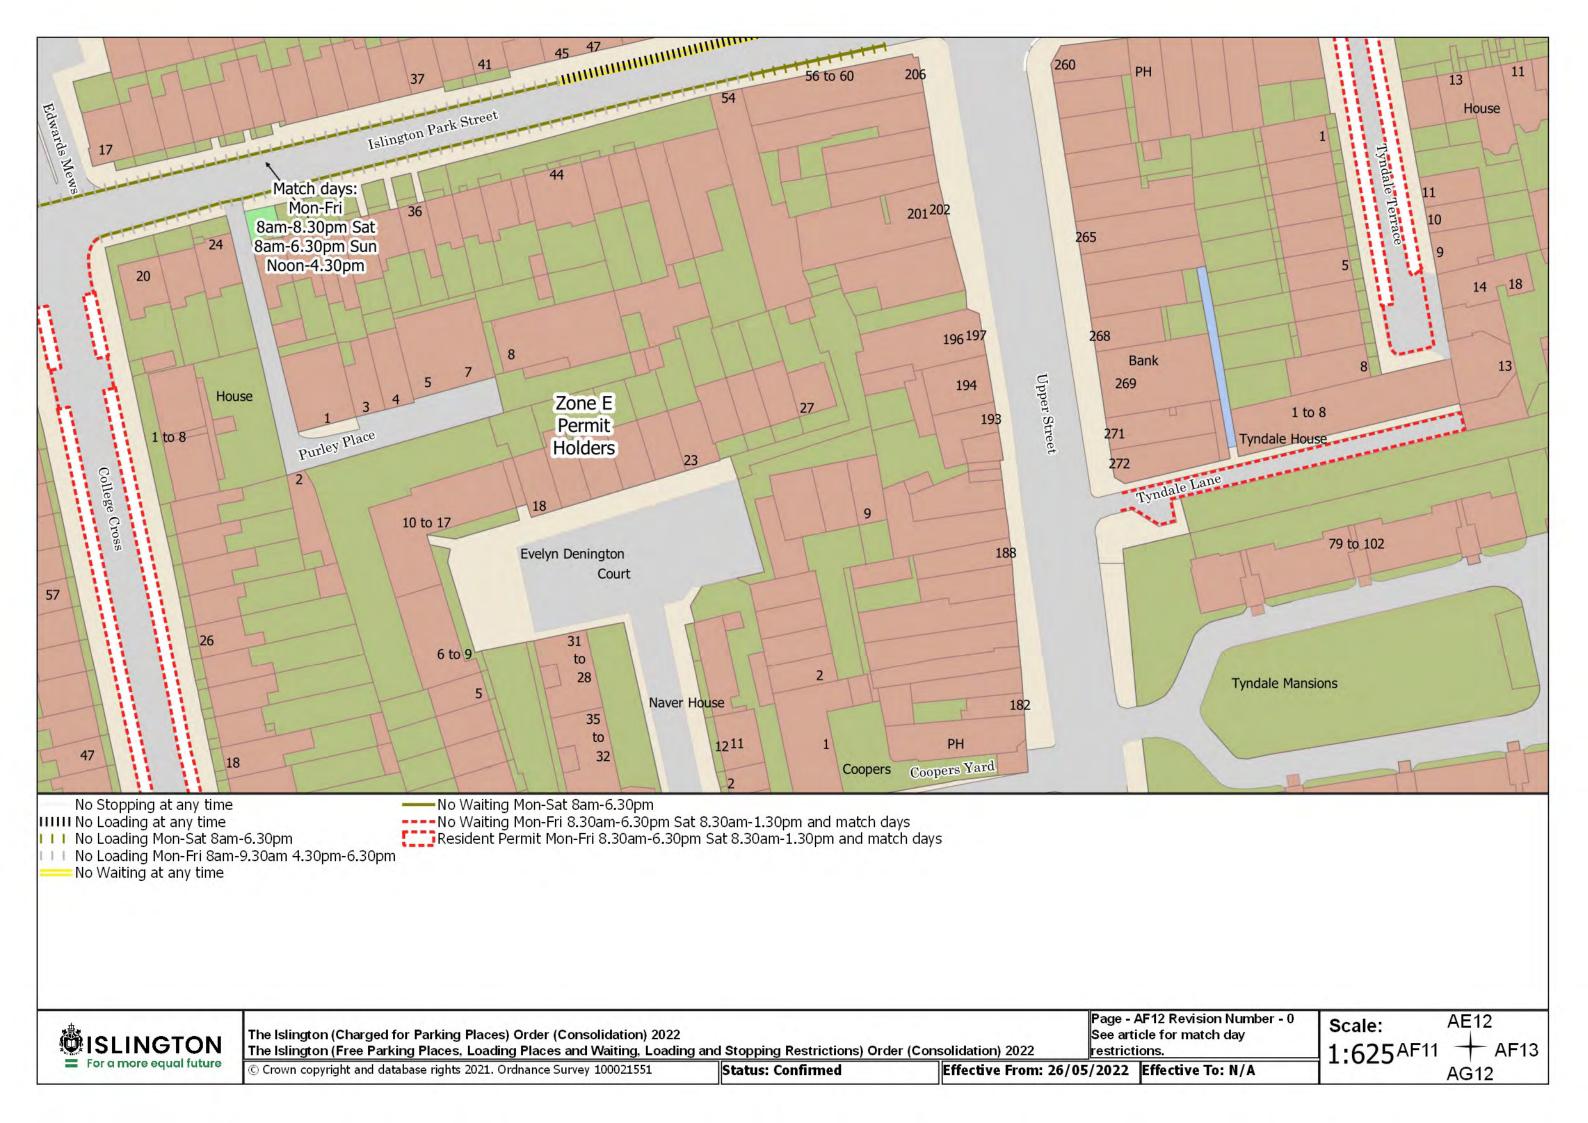

© Crown copyright and database rights 2021. Ordnance Survey 100021551

Status: Confirmed

Effective From: 26/05/2022 Effective To: N/A

Page - BA11 Revision Number - 0

Scale: 1:625 AZ11 + BA12

ISLINGTON = For a more equal future