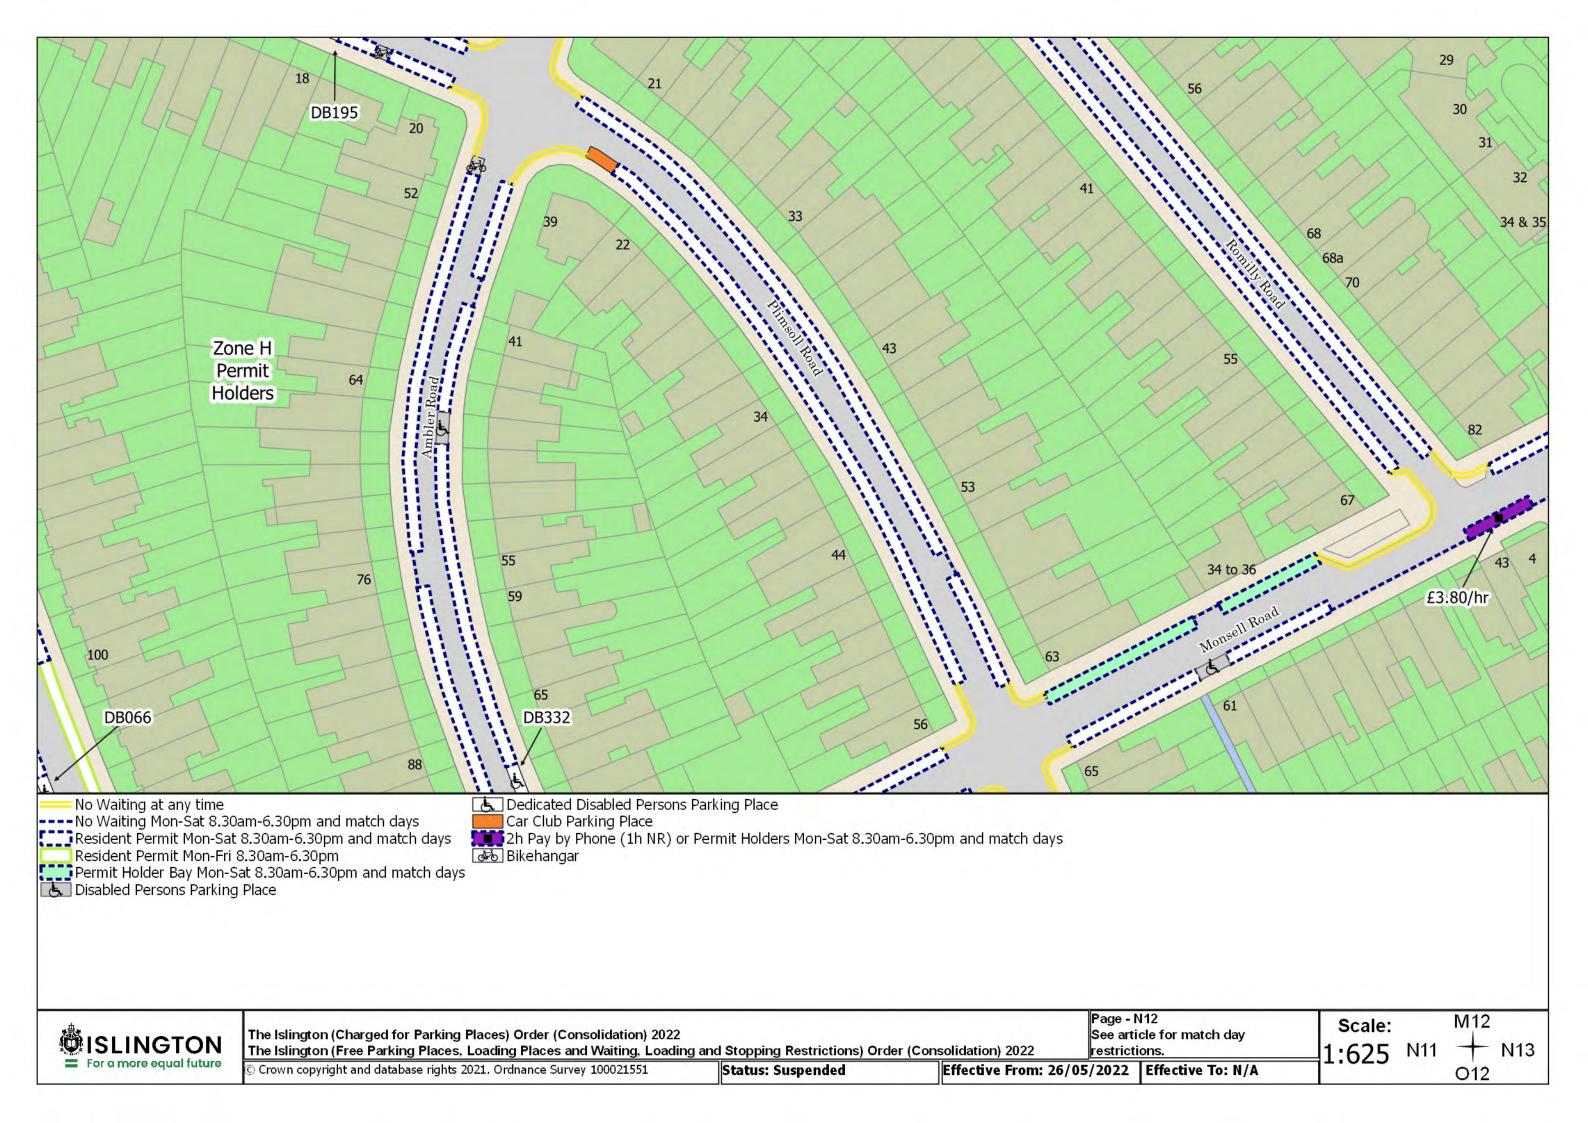

© Crown copyright and database rights 2021. Ordnance Survey 100021551

Status: Confirmed

Effective From: 26/05/2022 Effective To: N/A

Page - BA11 Revision Number - 0

Scale: 1:625 AZ11 + BA12

ISLINGTON = For a more equal future