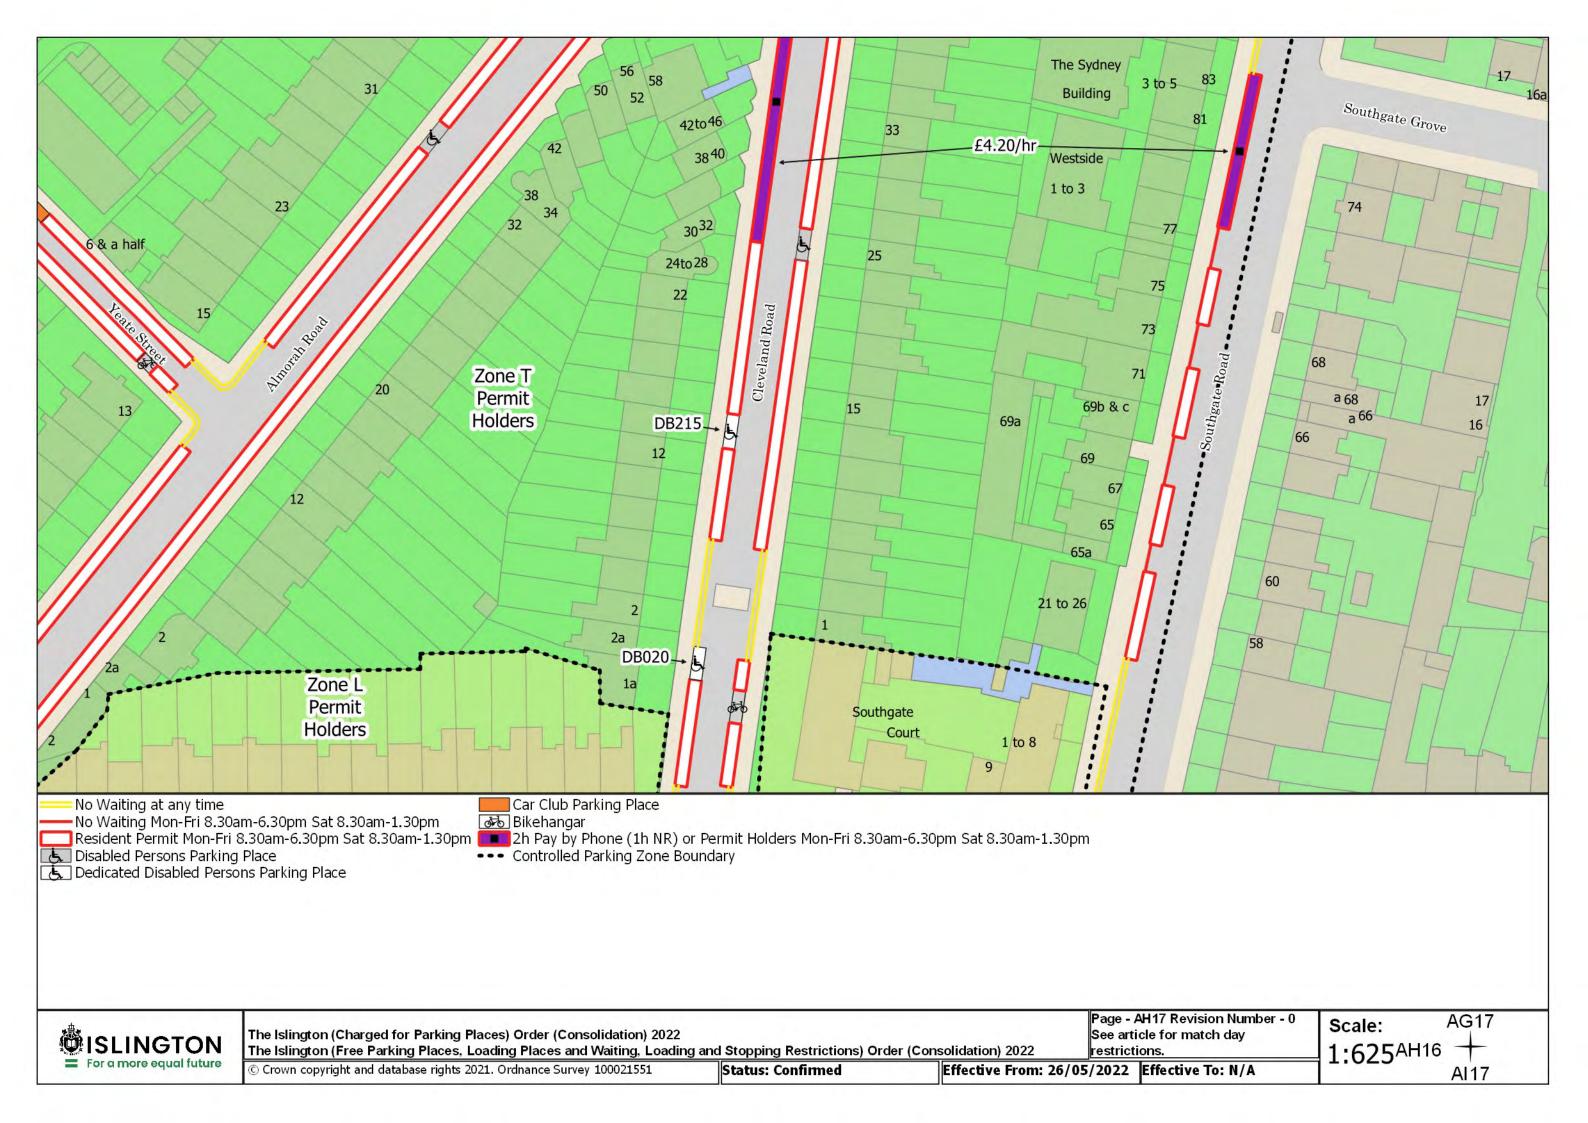

The Islington (Charged for Parking Places) Order (Consolidation) 2022
The Islington (Free Parking Places, Loading Places and Waiting, Loading and Stopping Restrictions) Order (Consolidation) 2022

© Crown copyright and database rights 2021. Ordnance Survey 100021551

Status: Confirmed

Effective From: 26/05/2022 Effective To: N/A

Page - BC13 Revision Number - 0

BB13 Scale: 1:625BC12 +