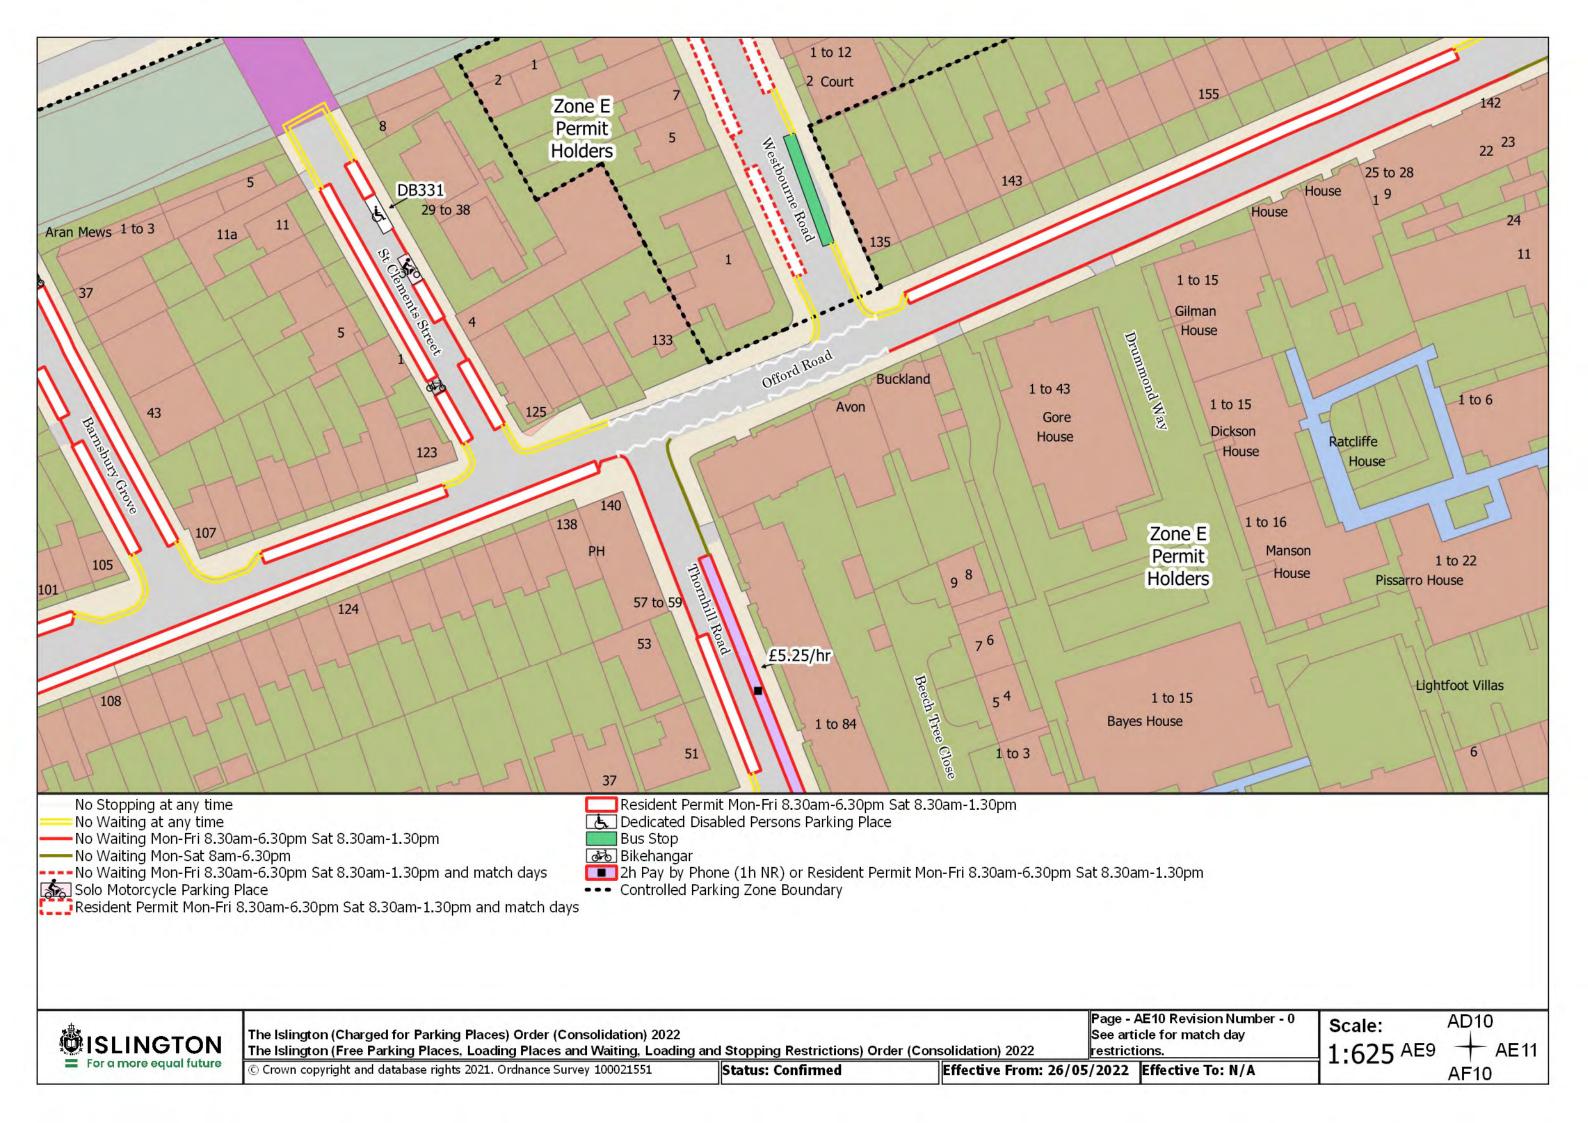

## SCHEDULE 4 – Map-based schedule of suspended map tiles

If you are having difficulty accessing or interpreting the map tiles in this schedule please contact Public Realm.