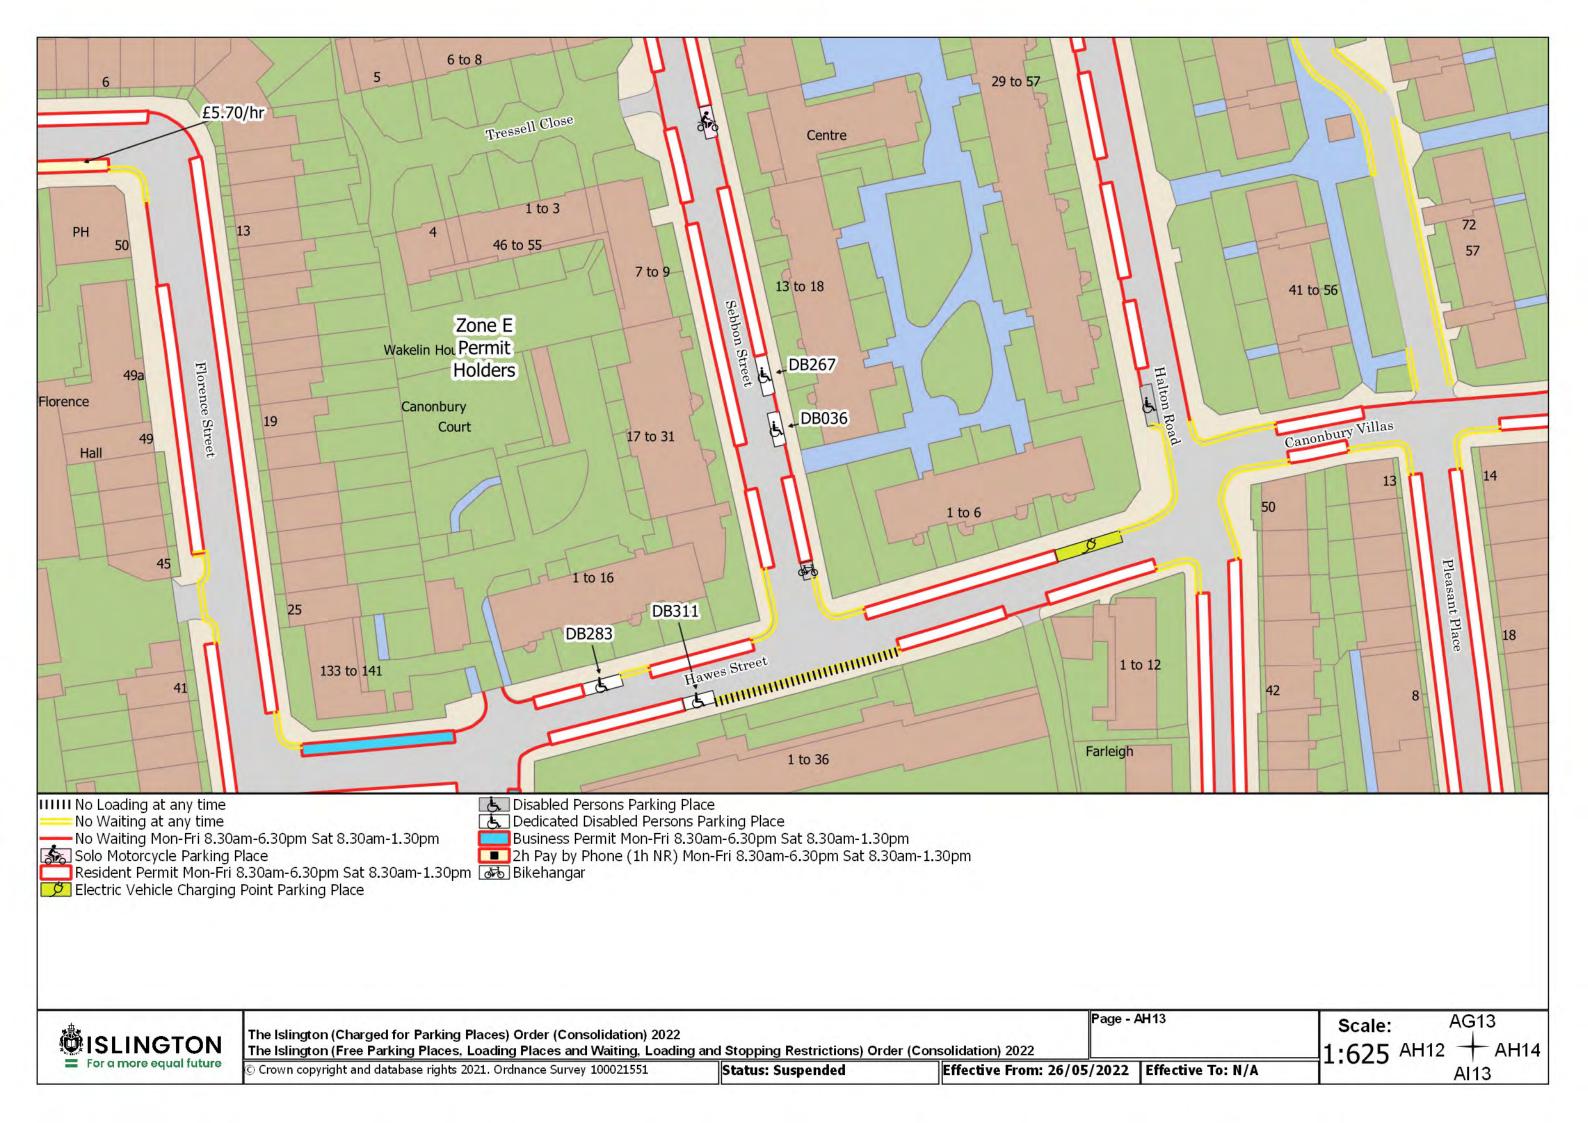

## SCHEDULE 4 – Map-based schedule of suspended map tiles

If you are having difficulty accessing or interpreting the map tiles in this schedule please contact Public Realm.