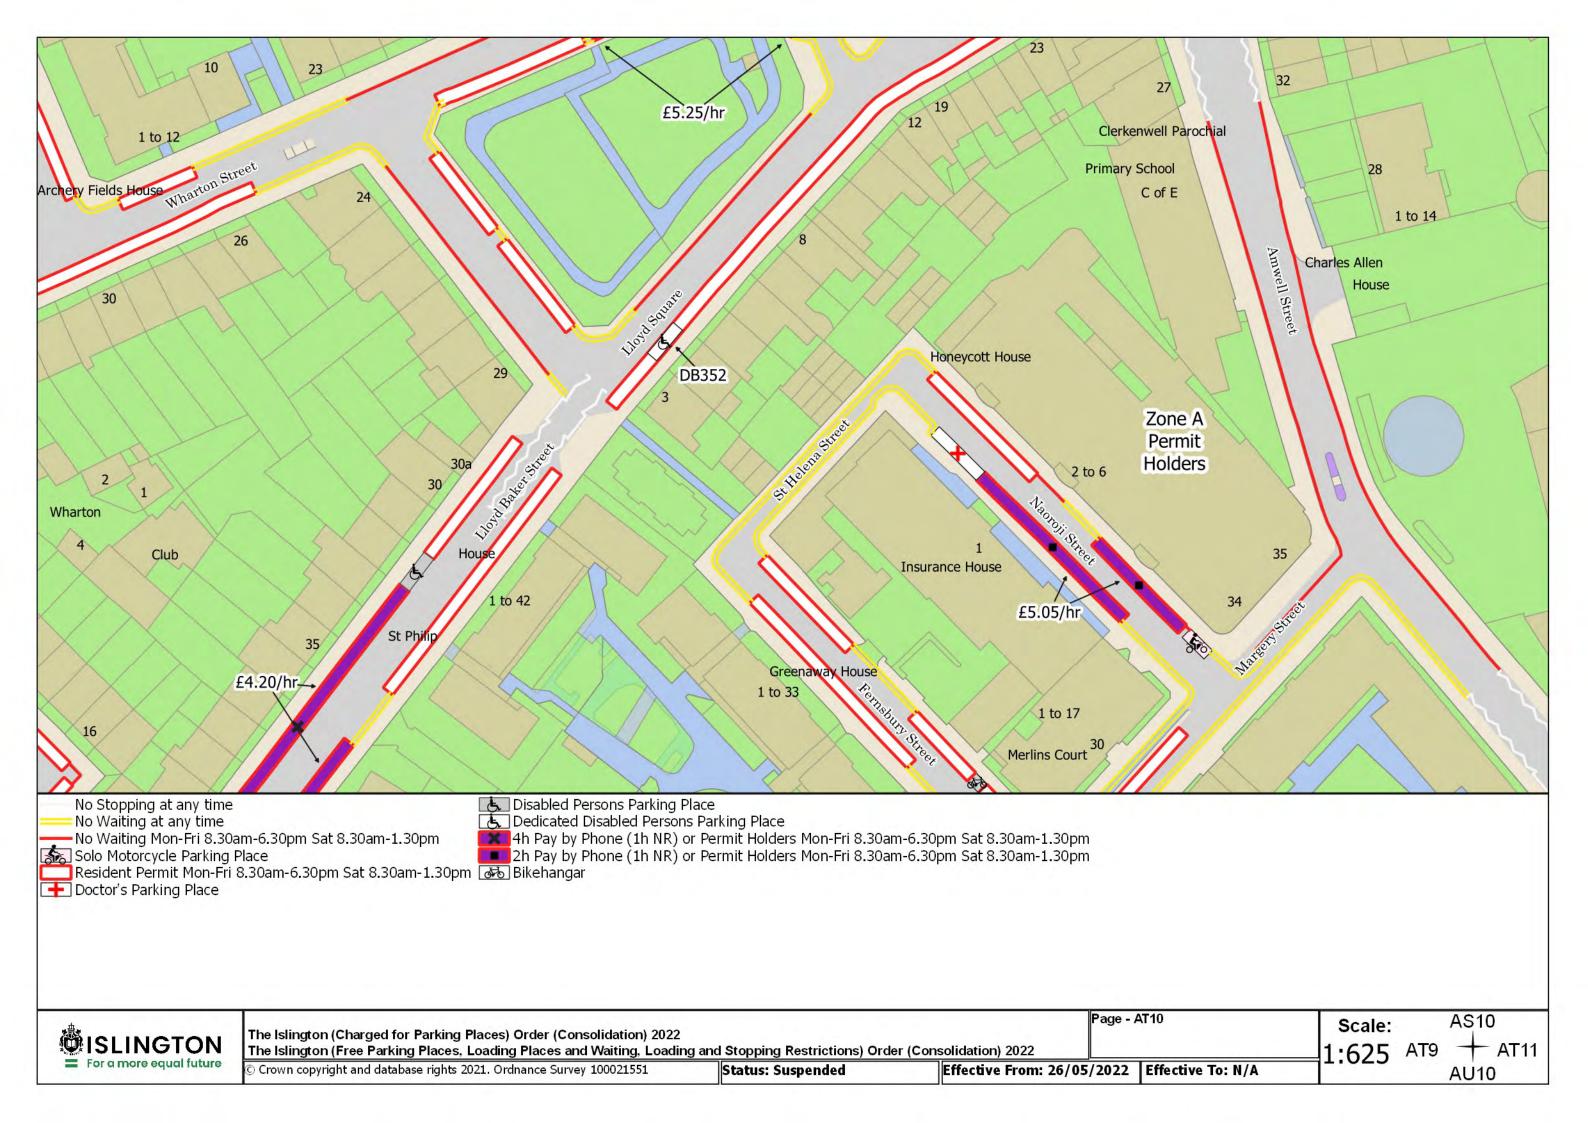

## SCHEDULE 4 – Map-based schedule of suspended map tiles

If you are having difficulty accessing or interpreting the map tiles in this schedule please contact Public Realm.