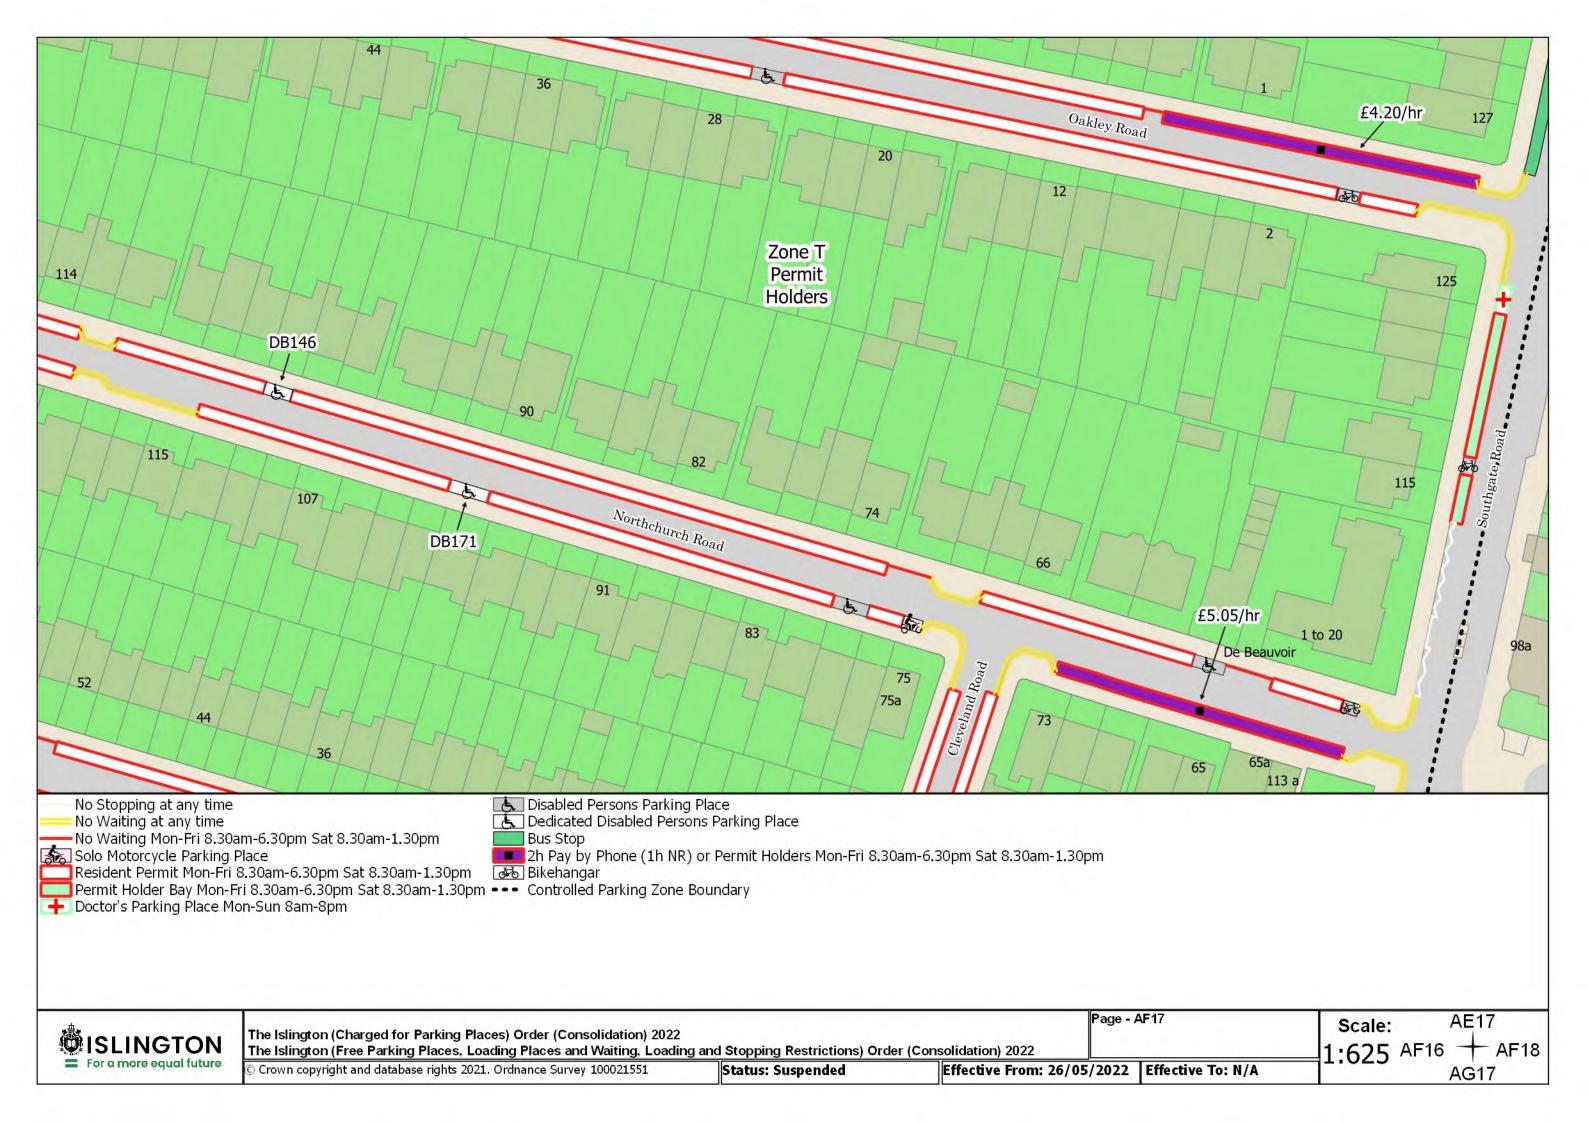

s: Confirmed

Effective From: 26/05/2022 Effective To: N/A

Page - BA11 Revision Number - 0

Scale: 1:625 AZ11 + BA12



























ISLINGTON = For a more equal future

The Islington (Charged for Parking Places) Order (Consolidation) 2022
The Islington (Free Parking Places, Loading Places and Waiting, Loading and Stopping Restrictions) Order (Consolidation) 2022

© Crown copyright and database rights 2021. Ordnance Survey 100021551

Status: Confirmed

Effective From: 26/05/2022 Effective To: N/A

Page - BC13 Revision Number - 0

BB13 Scale: 1:625BC12 +



## SCHEDULE 4 – Map-based schedule of suspended map tiles

If you are having difficulty accessing or interpreting the map tiles in this schedule please contact Public Realm.





























































































## **EXPLANATORY NOTE**

(This Note is not part of the Order)

## This Order:-

- (i) consolidates the provisions of all existing permanent Orders currently having effect in designating on-street free parking places or loading places, or providing waiting restrictions, loading restrictions or stopping restrictions on streets in the London Borough of Islington;
- (ii) updates the terms and conditions for the use of on-street free parking places and loading places set by those Orders, and the restrictions applicable in relation to waiting restrictions, loading restrictions or stopping restrictions provided by those Orders, including any applicable exemptions, so as to reflect the Council's current parking policy; and
- (iii) provides for the use of a