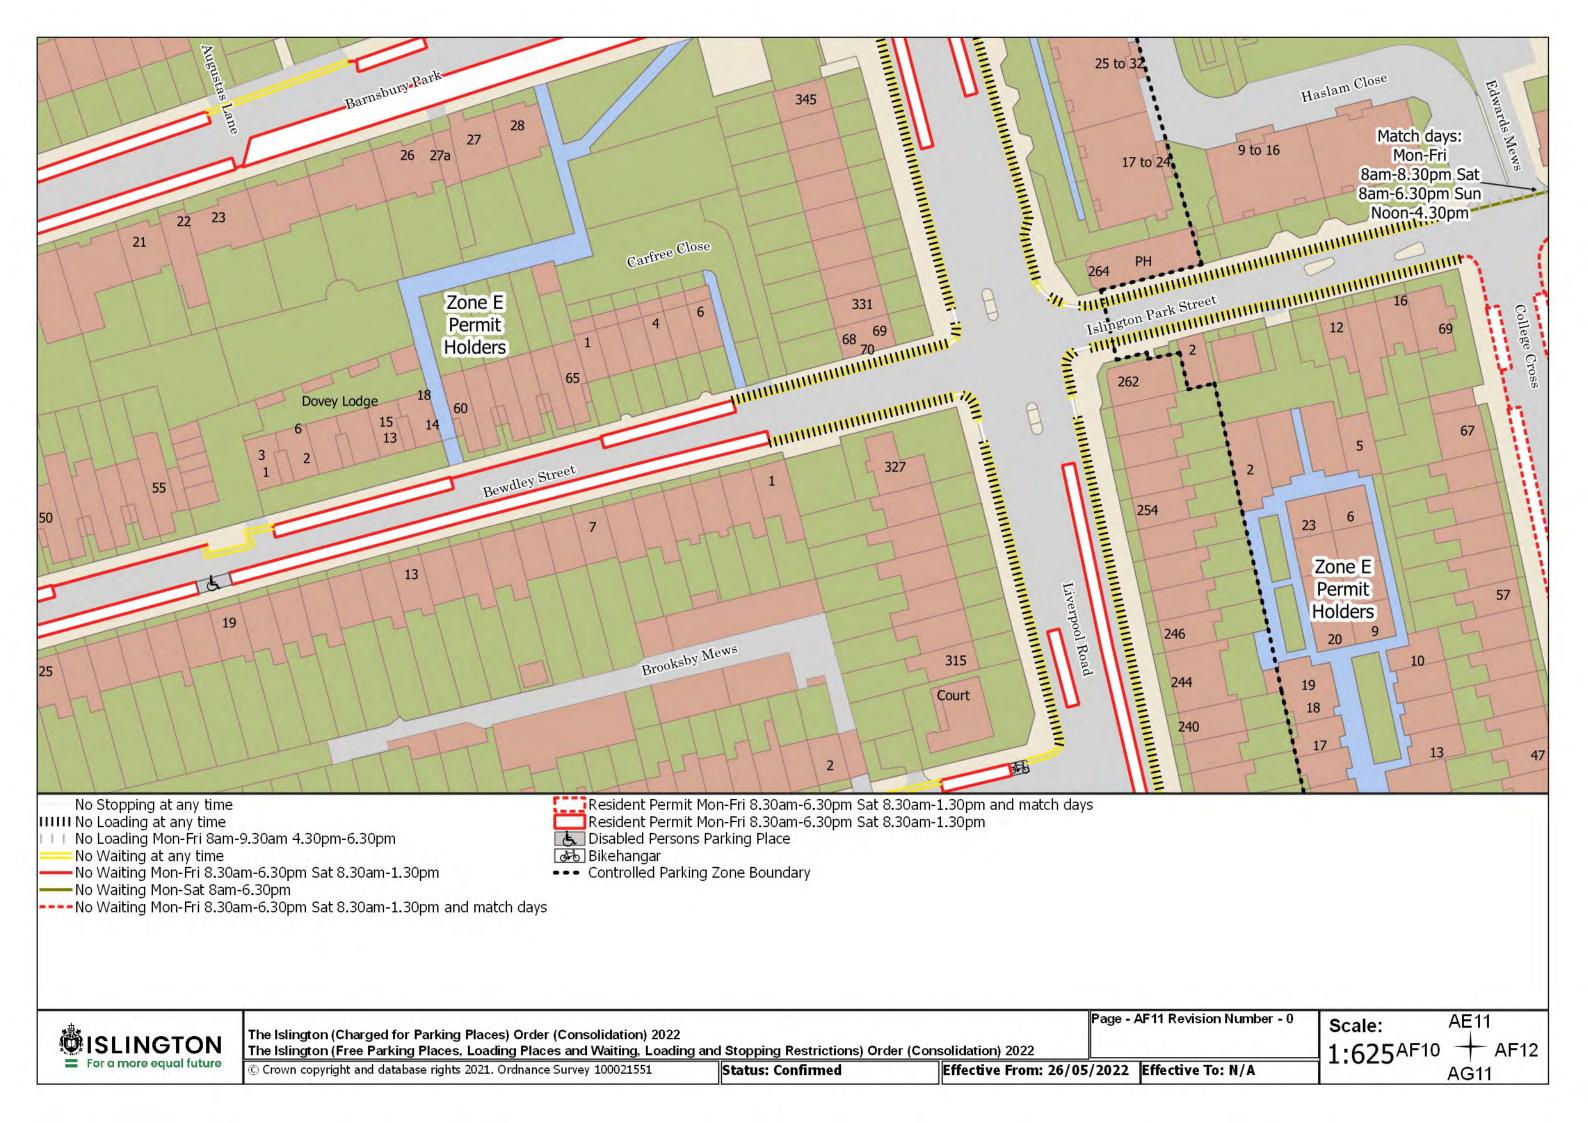

The Islington (Charged for Parking Places) Order (Consolidation) 2022
The Islington (Free Parking Places, Loading Places and Waiting, Loading and Stopping Restrictions) Order (Consolidation) 2022

© Crown copyright and database rights 2021. Ordnance Survey 100021551

Status: Confirmed

Effective From: 26/05/2022 Effective To: N/A

Page - BC13 Revision Number - 0

BB13 Scale: 1:625BC12 +