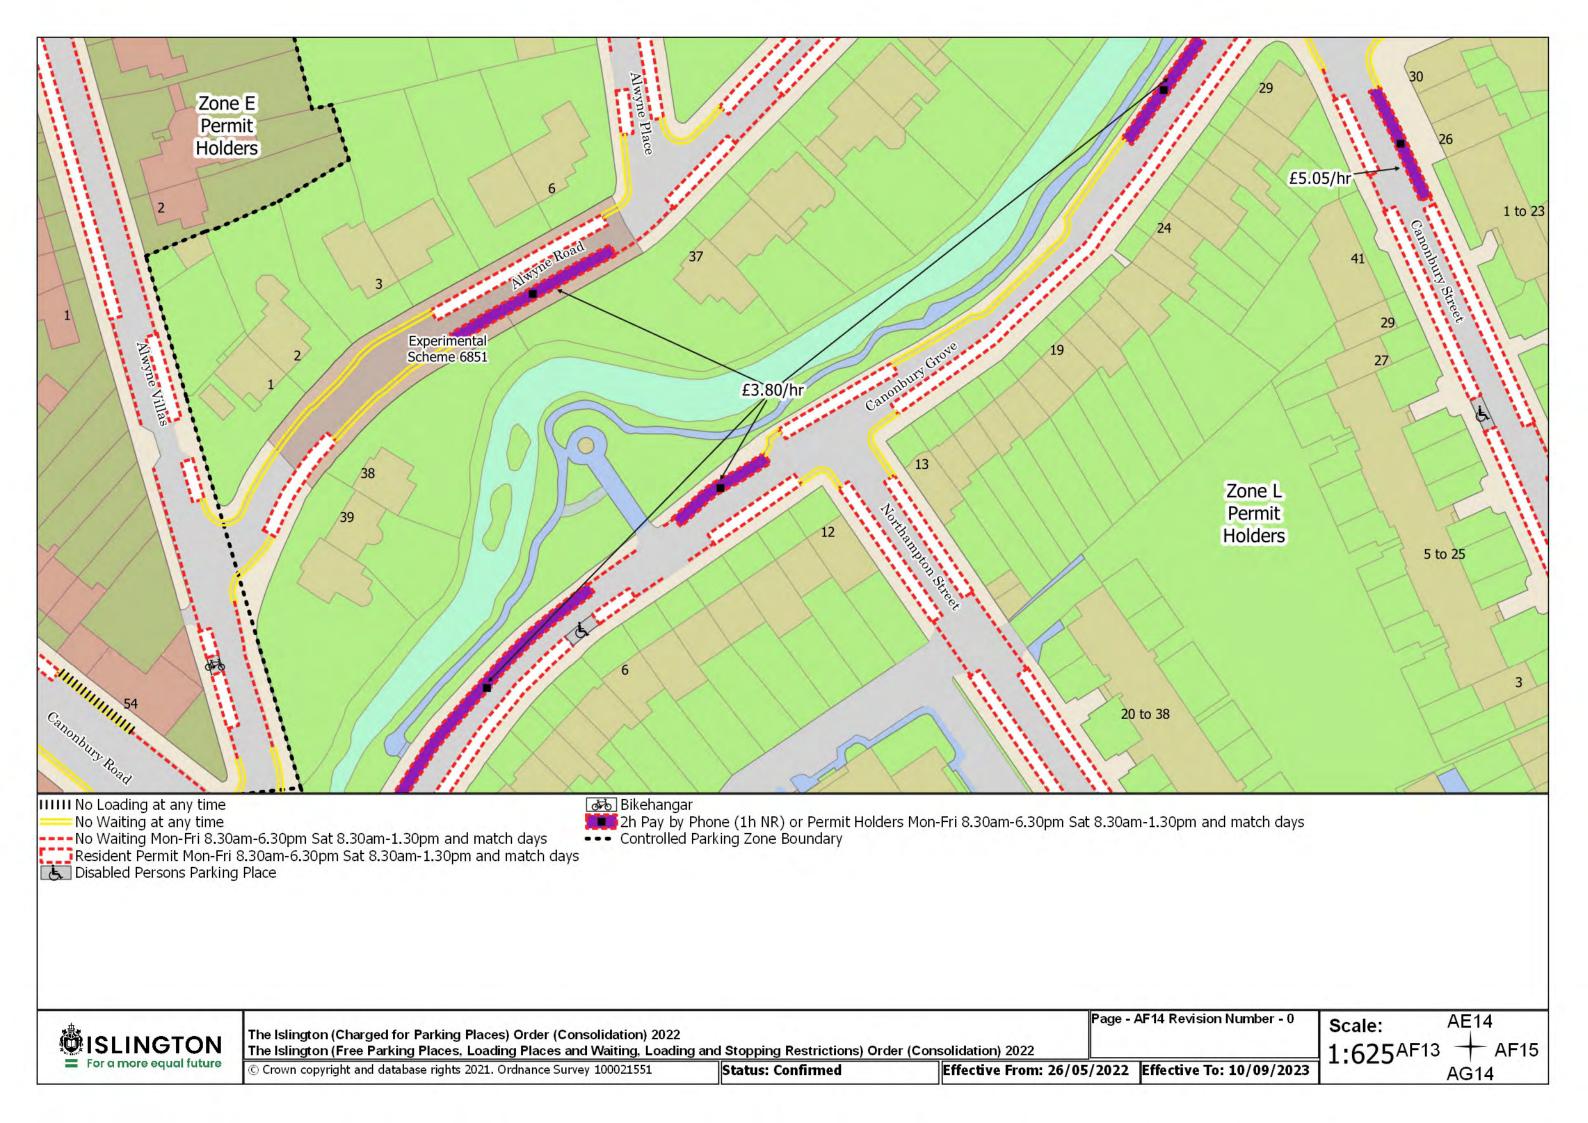

## SCHEDULE 4 – Map-based schedule of suspended map tiles

If you are having difficulty accessing or interpreting the map tiles in this schedule please contact Public Realm.