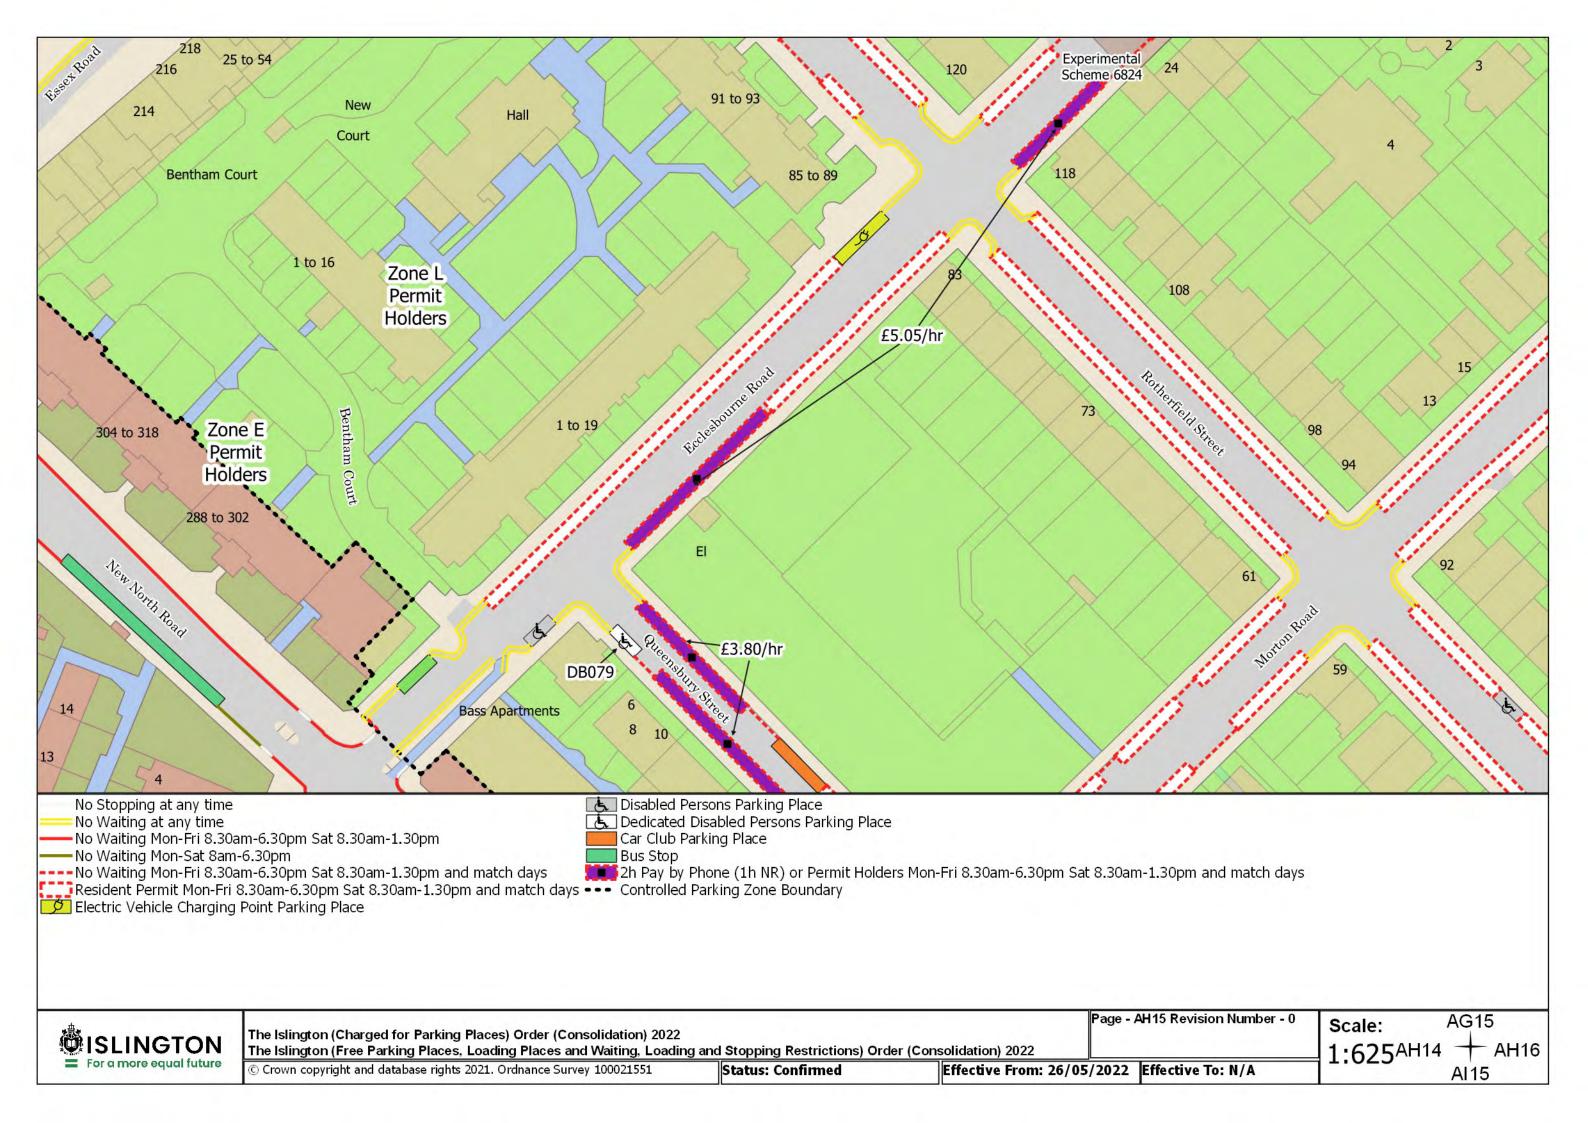

## SCHEDULE 4 – Map-based schedule of suspended map tiles

If you are having difficulty accessing or interpreting the map tiles in this schedule please contact Public Realm.