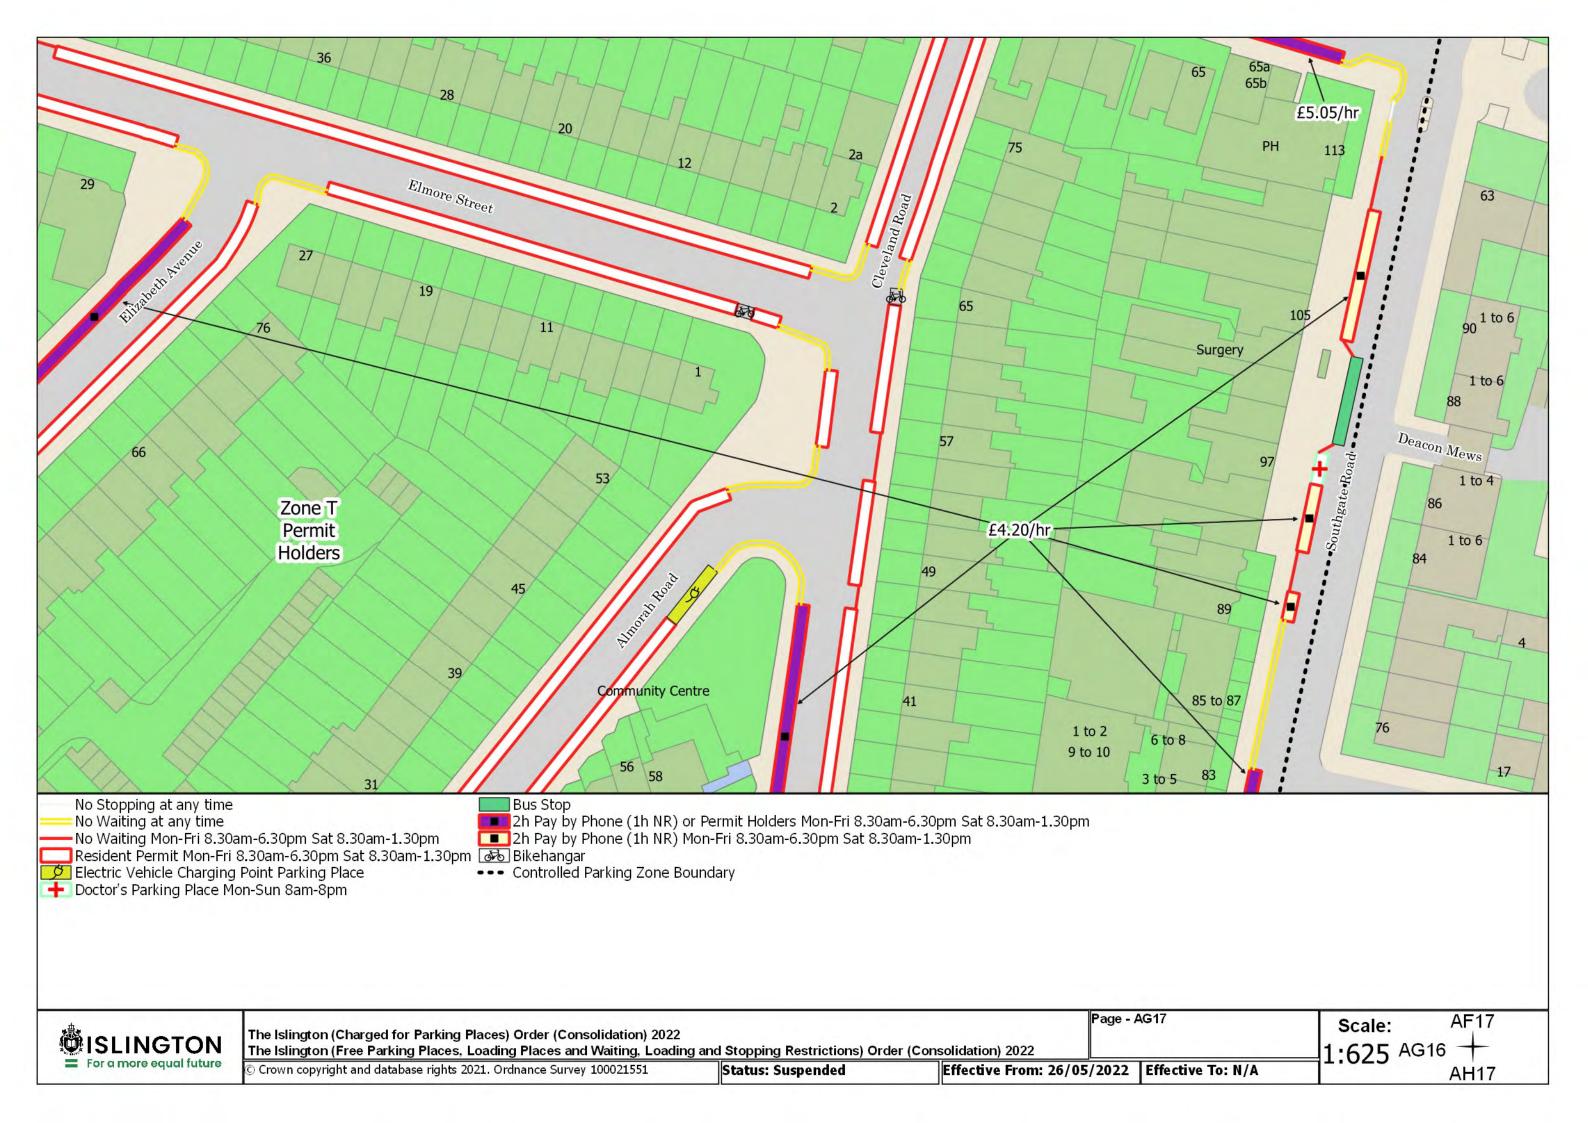

## SCHEDULE 4 – Map-based schedule of suspended map tiles

If you are having difficulty accessing or interpreting the map tiles in this schedule please contact Public Realm.