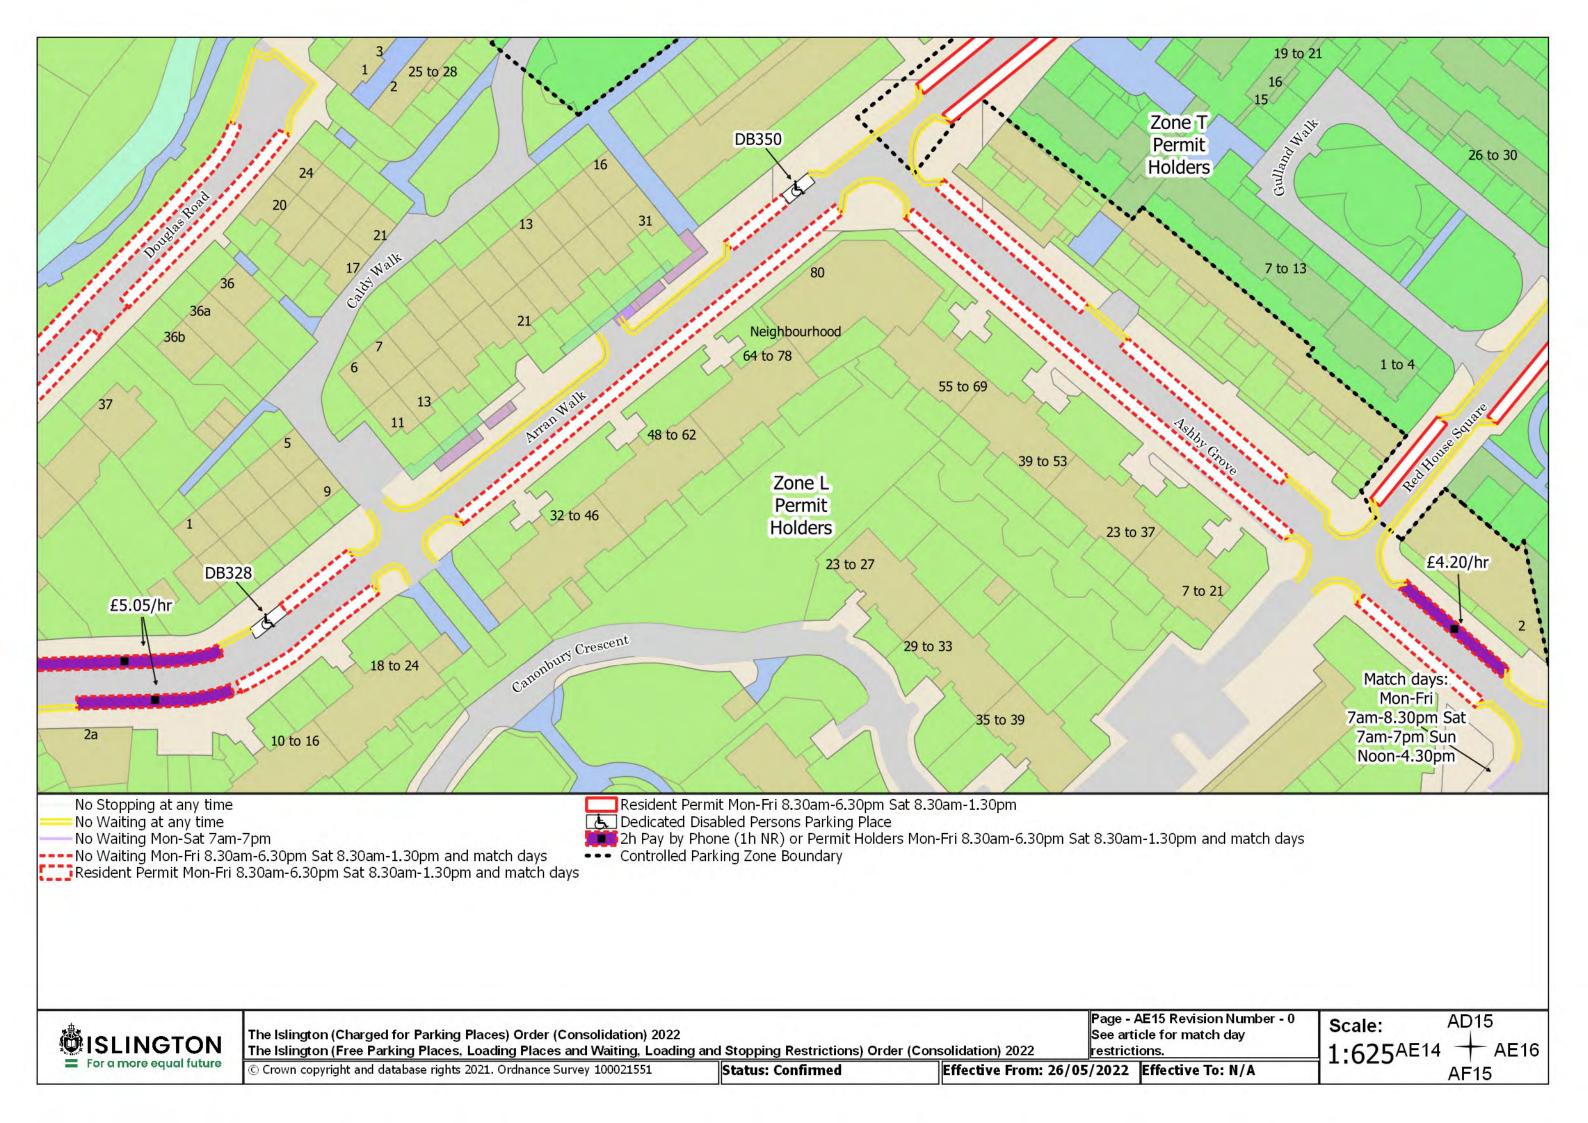

## SCHEDULE 4 – Map-based schedule of suspended map tiles

If you are having difficulty accessing or interpreting the map tiles in this schedule please contact Public Realm.