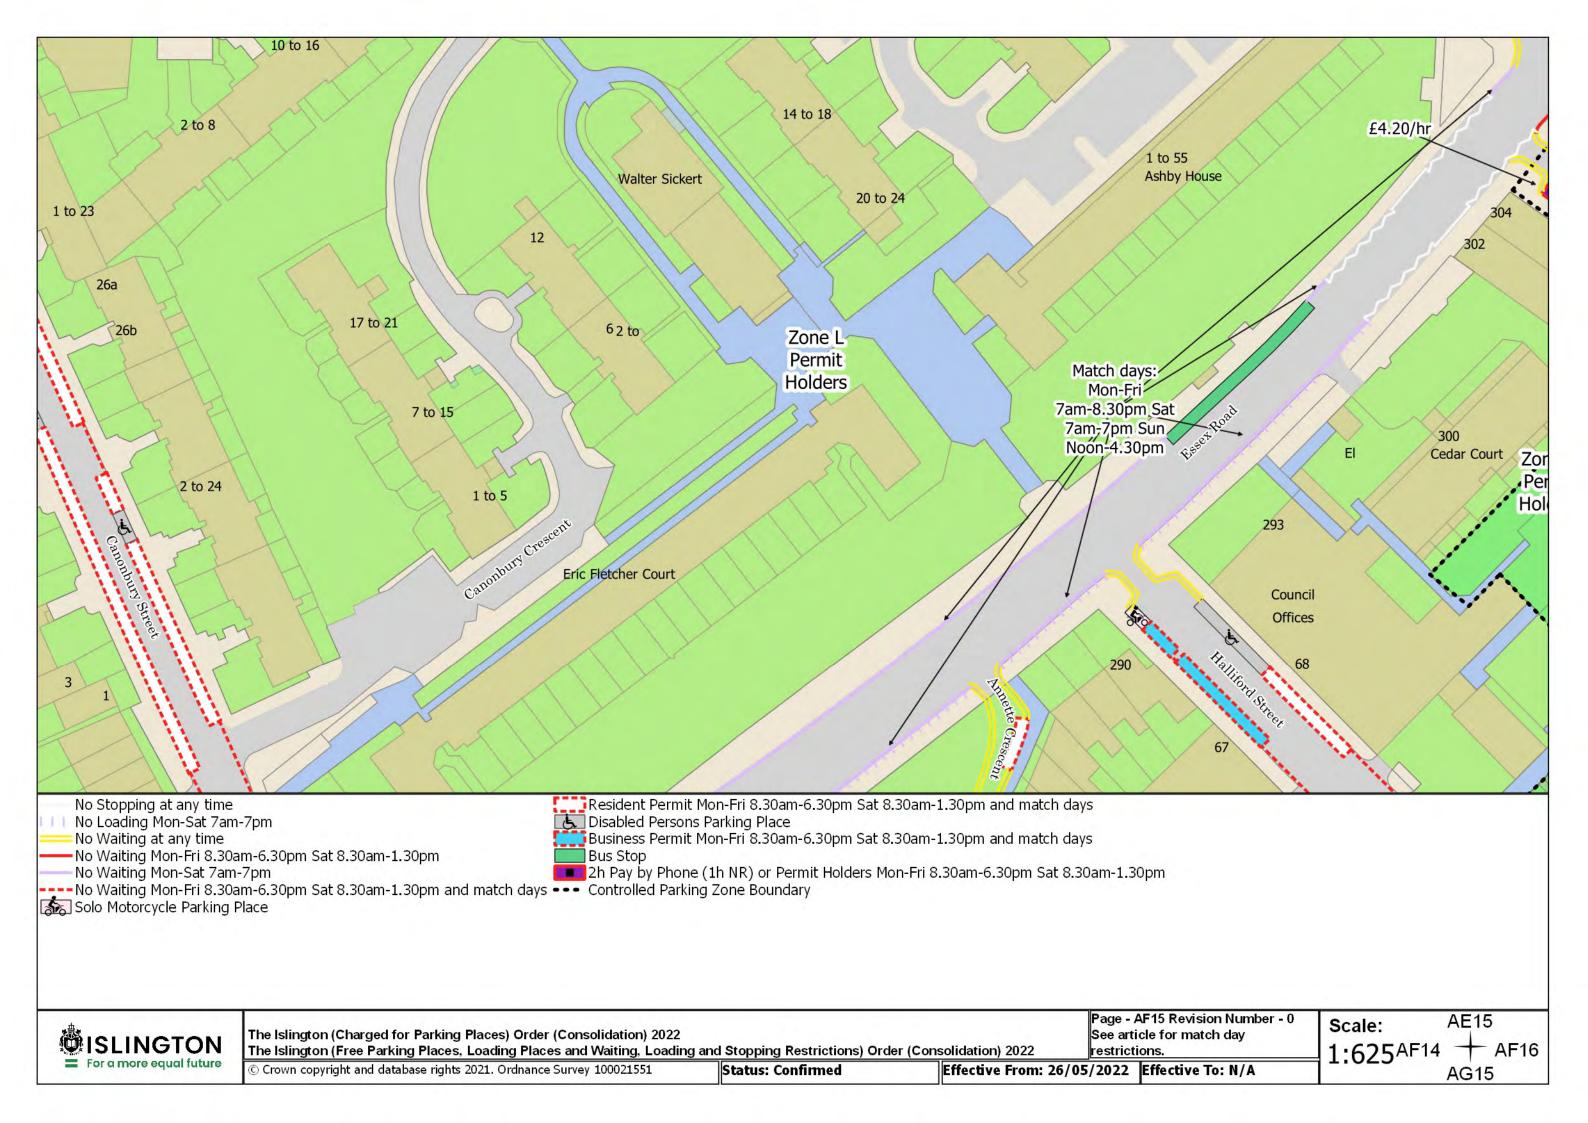

## SCHEDULE 4 – Map-based schedule of suspended map tiles

If you are having difficulty accessing or interpreting the map tiles in this schedule please contact Public Realm.