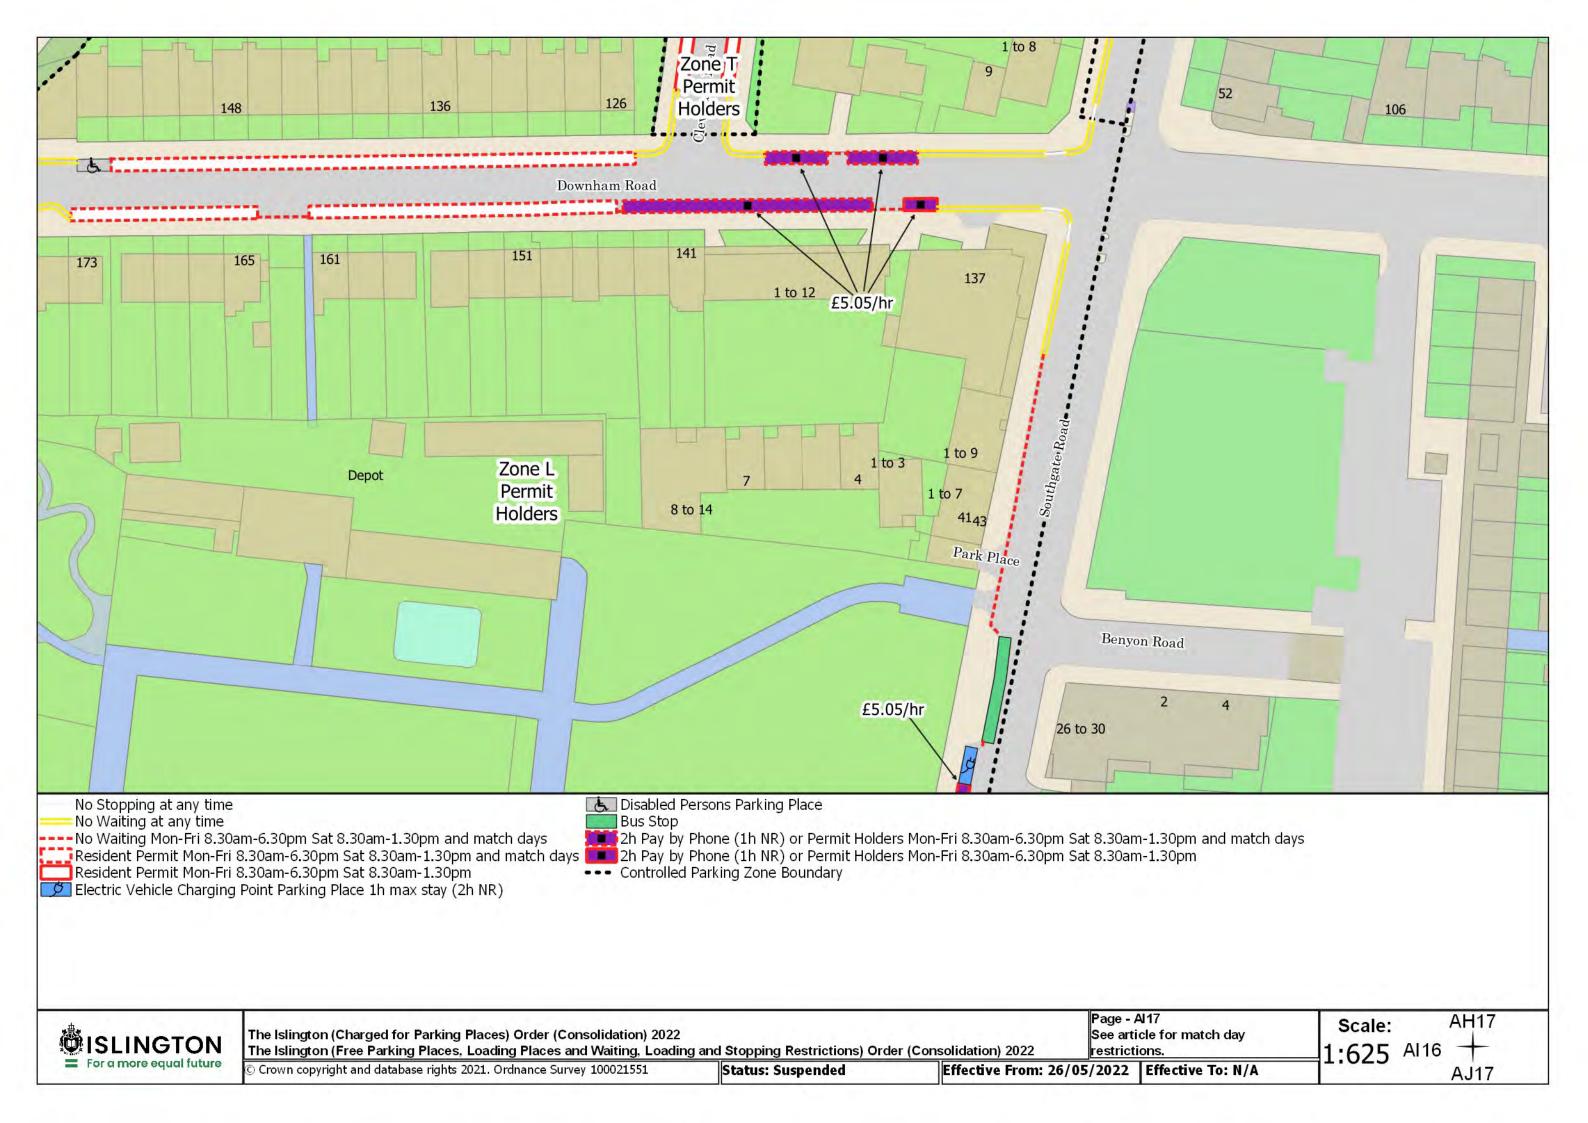

## SCHEDULE 4 – Map-based schedule of suspended map tiles

If you are having difficulty accessing or interpreting the map tiles in this schedule please contact Public Realm.