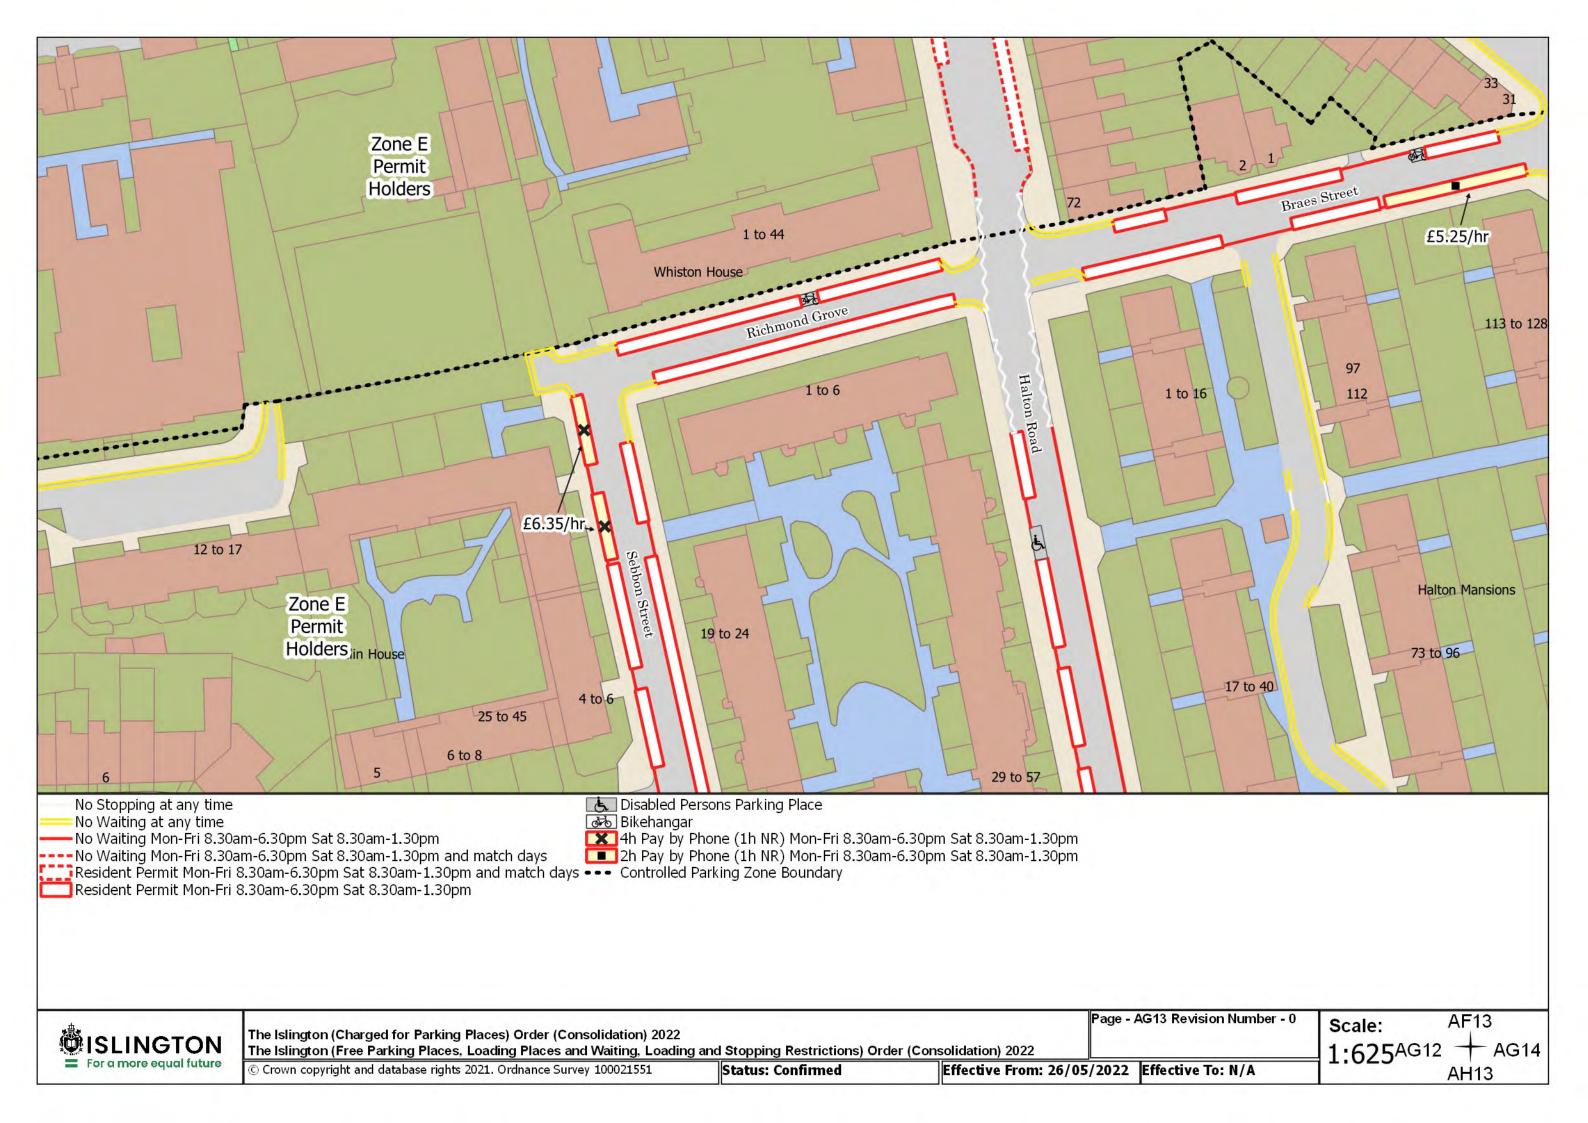

The Islington (Charged for Parking Places) Order (Consolidation) 2022 The Islington (Free Parking Places, Loading Places and Waiting, Loading and Stopping Restrictions) Order (Consolidation) 2022

© Crown copyright and database rights 2021. Ordnance Survey 100021551

Status: Confirmed

Effective From: 26/05/2022 Effective To: N/A

Page - AD5 Revision Number - 0

Scale: 1:625

AC5 + AD6 AE5

The Islington (Charged for Parking Places) Order (Consolidation) 2022
The Islington (Free Parking Places, Loading Places and Waiting, Loading and Stopping Restrictions) Order (Consolidation) 2022