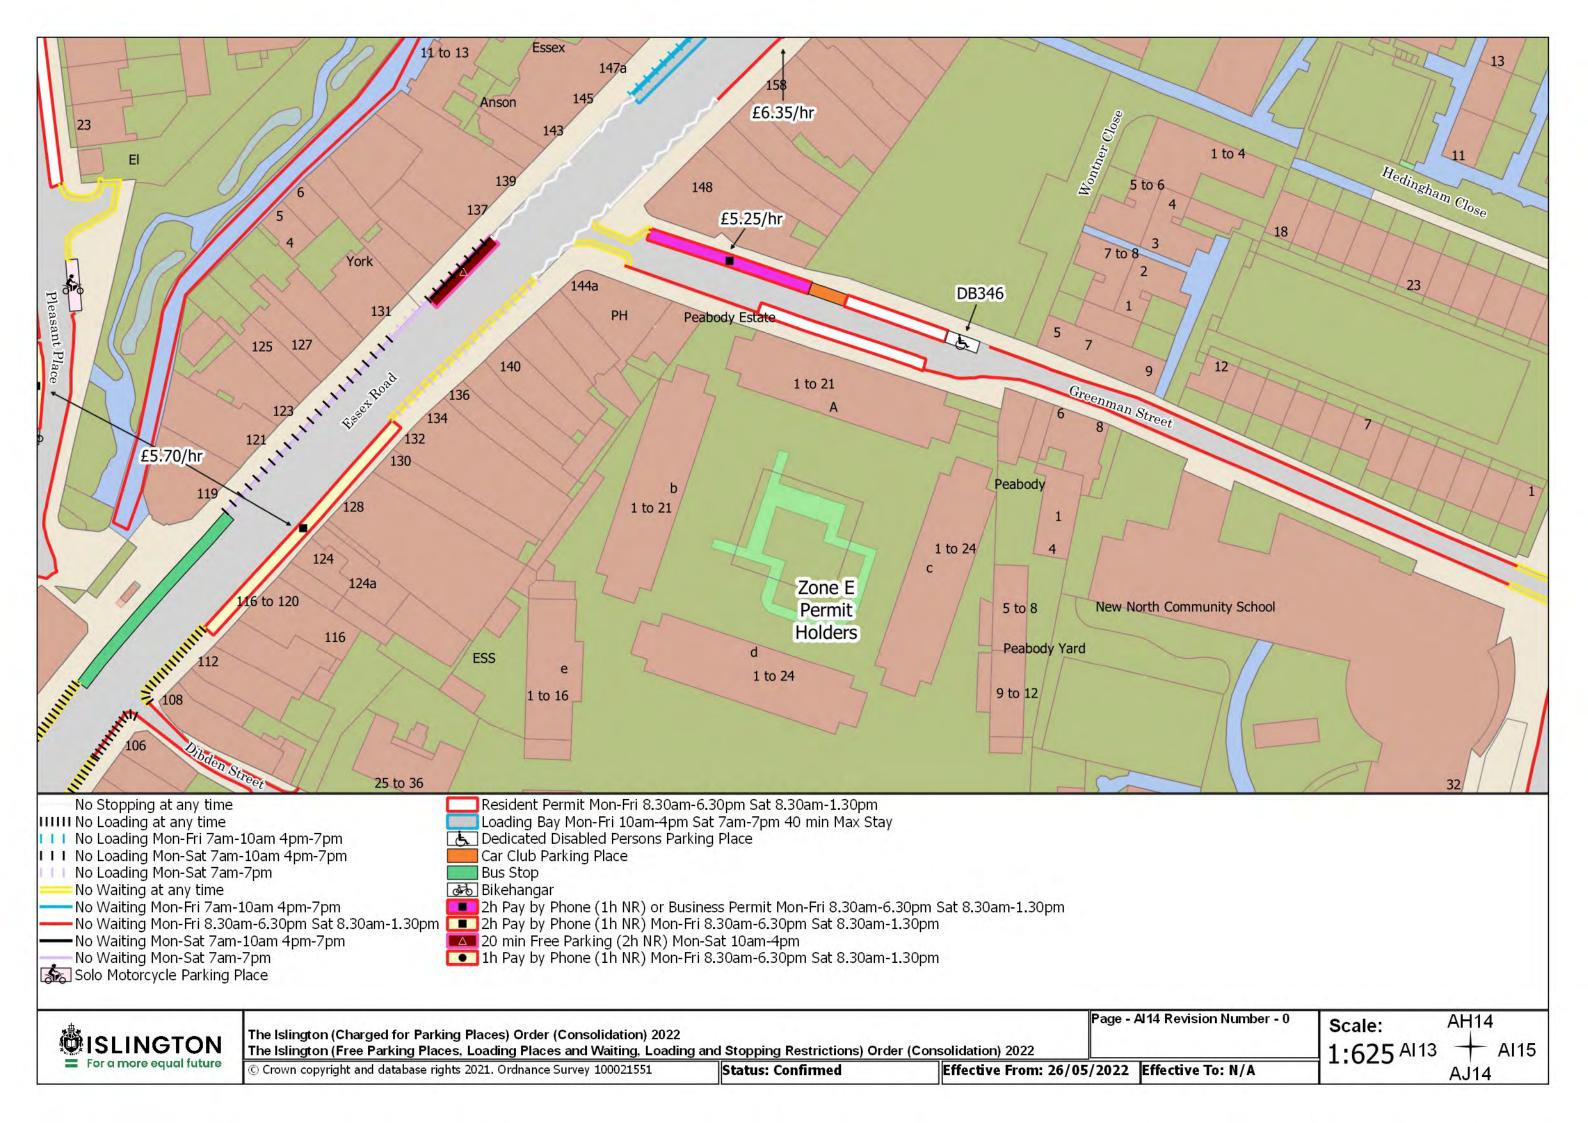

The Islington (Charged for Parking Places) Order (Consolidation) 2022 The Islington (Free Parking Places, Loading Places and Waiting, Loading and Stopping Restrictions) Order (Consolidation) 2022

© Crown copyright and database rights 2021. Ordnance Survey 100021551

Status: Confirmed

Effective From: 26/05/2022 Effective To: N/A

Page - AD5 Revision Number - 0

Scale: 1:625

AC5 + AD6 AE5





















































































































































































The Islington (Charged for Parking Places) Order (Consolidation) 2022
The Islington (Free Parking Places, Loading Places and Waiting, Loading and Stopping Restrictions) Order (Consolidation) 2022

© Crown copyright and database rights 2021. Ordnance Survey 100021551

Status: Confirmed

Effective From: 26/05/2022 Effective To: N/A

Page - AK6 Revision Number - 0

Scale: 1:625 AJ6 + AK7





























The Islington (Charged for Parking Places) Order (Consolidation) 2022 The Islington (Free Parking Places, Loading Places and Waiting, Loading and Stopping Restrictions) Order (Consolidation) 2022

© Crown copyright and database rights 2021. Ordnance Survey 100021551

Status: Confirmed

Effective From: 26/05/2022 Effective To: N/A

Page - AD5 Rev