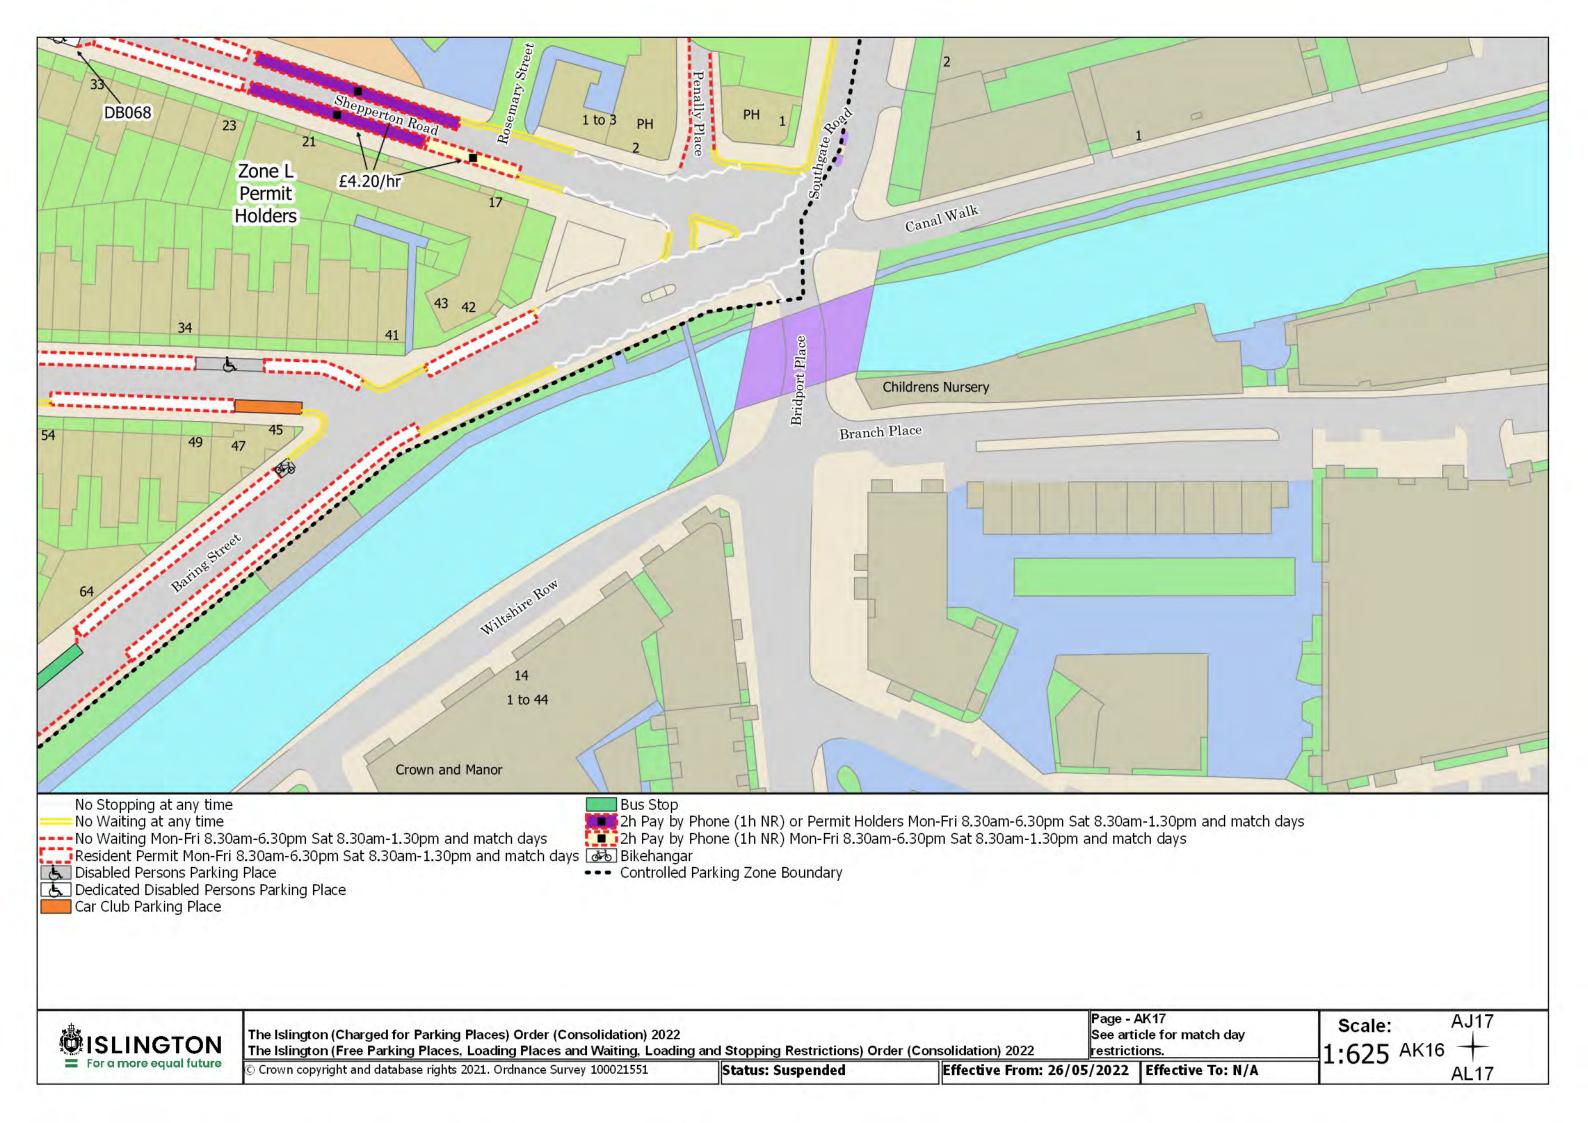

## SCHEDULE 4 – Map-based schedule of suspended map tiles

If you are having difficulty accessing or interpreting the map tiles in this schedule please contact Public Realm.