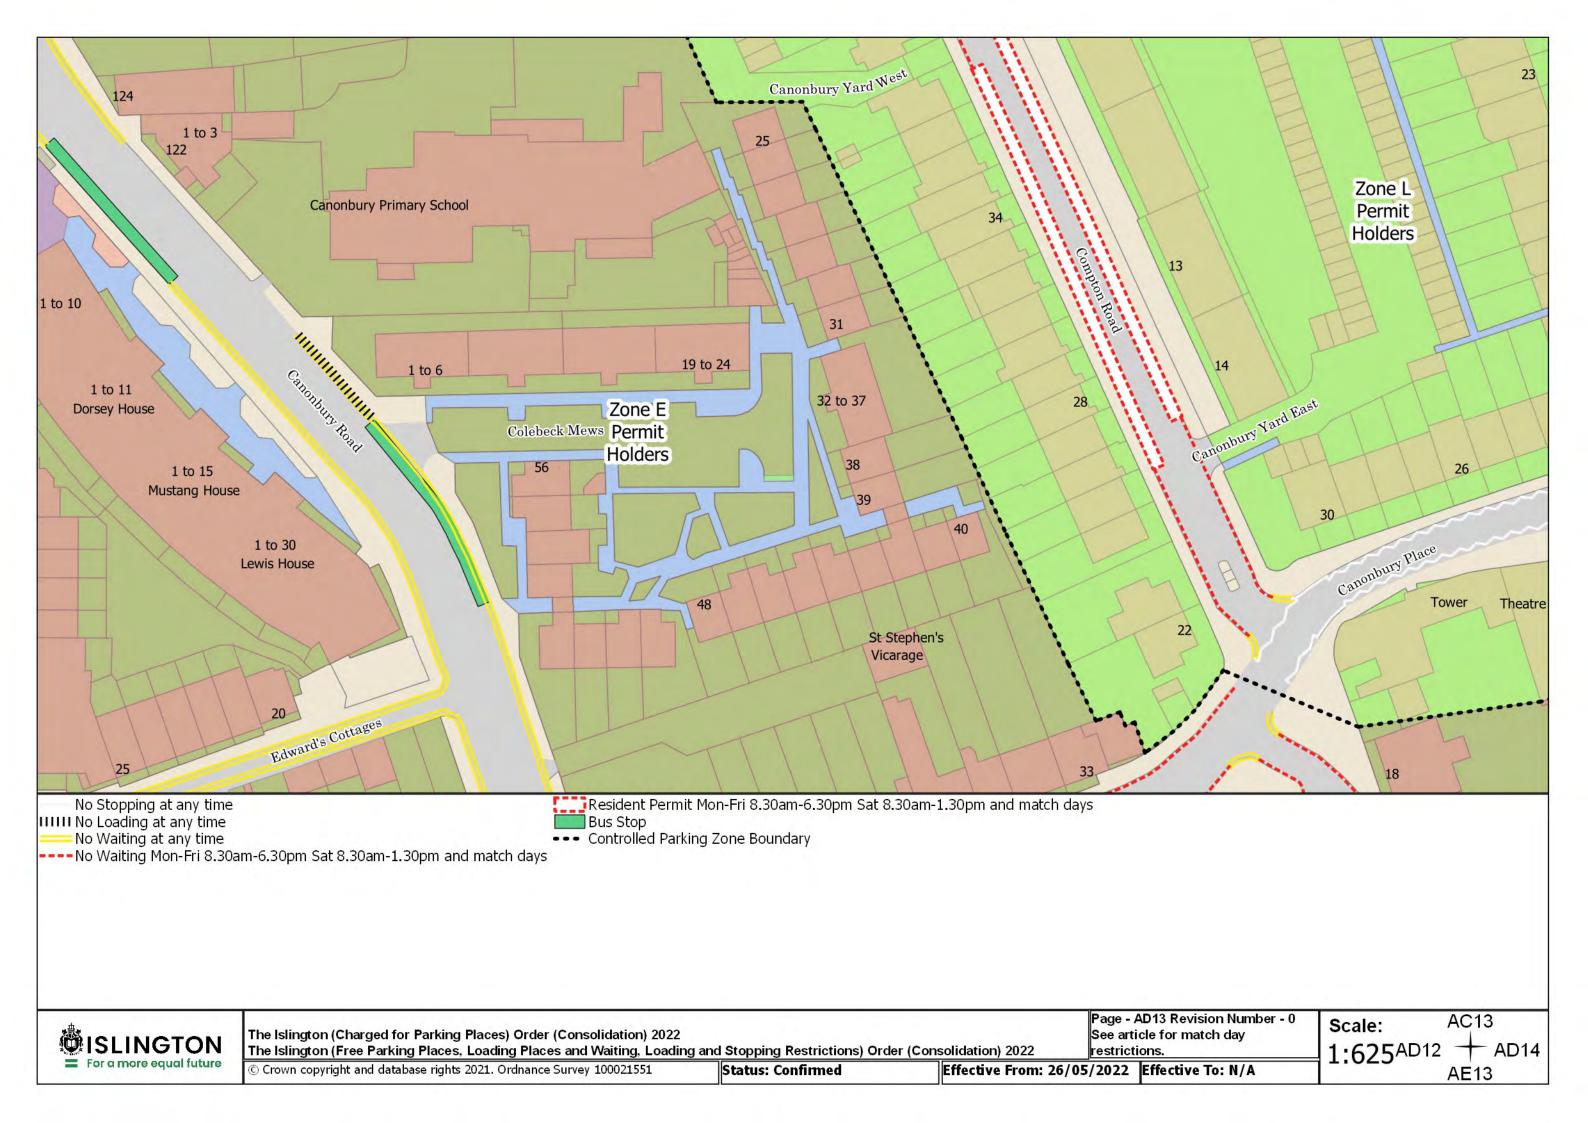

## SCHEDULE 4 – Map-based schedule of suspended map tiles

If you are having difficulty accessing or interpreting the map tiles in this schedule please contact Public Realm.