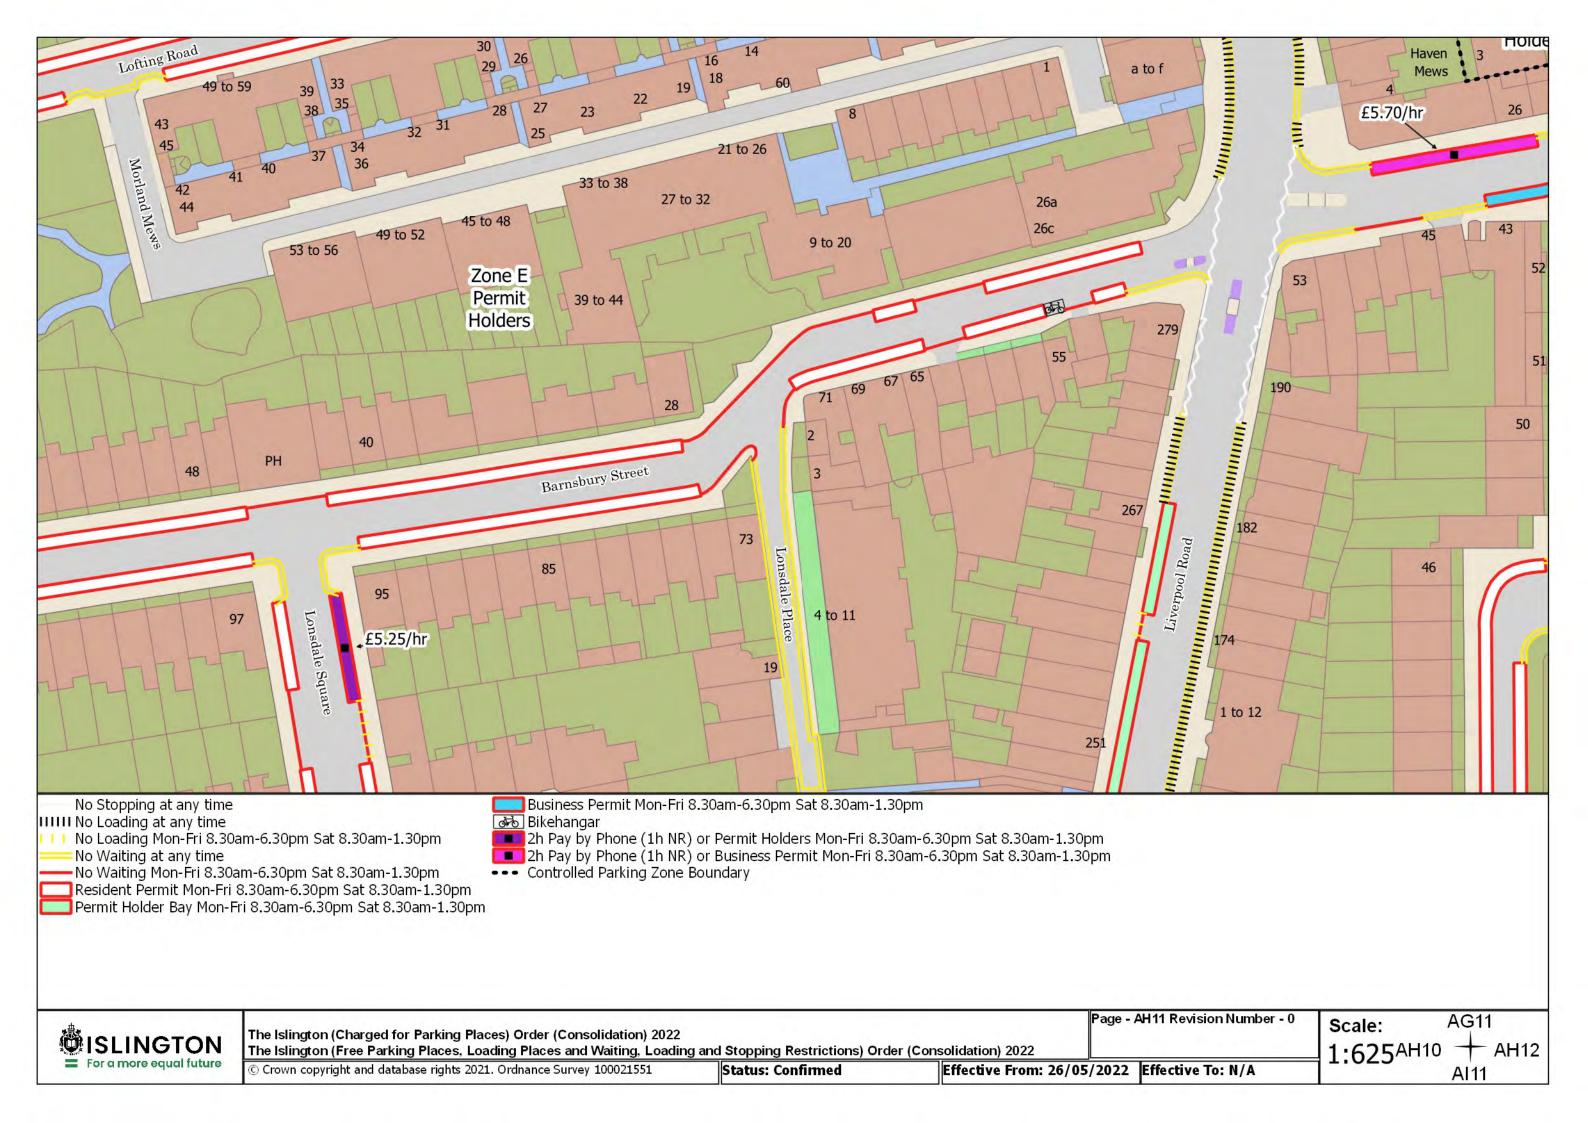

## SCHEDULE 4 – Map-based schedule of suspended map tiles

If you are having difficulty accessing or interpreting the map tiles in this schedule please contact Public Realm.