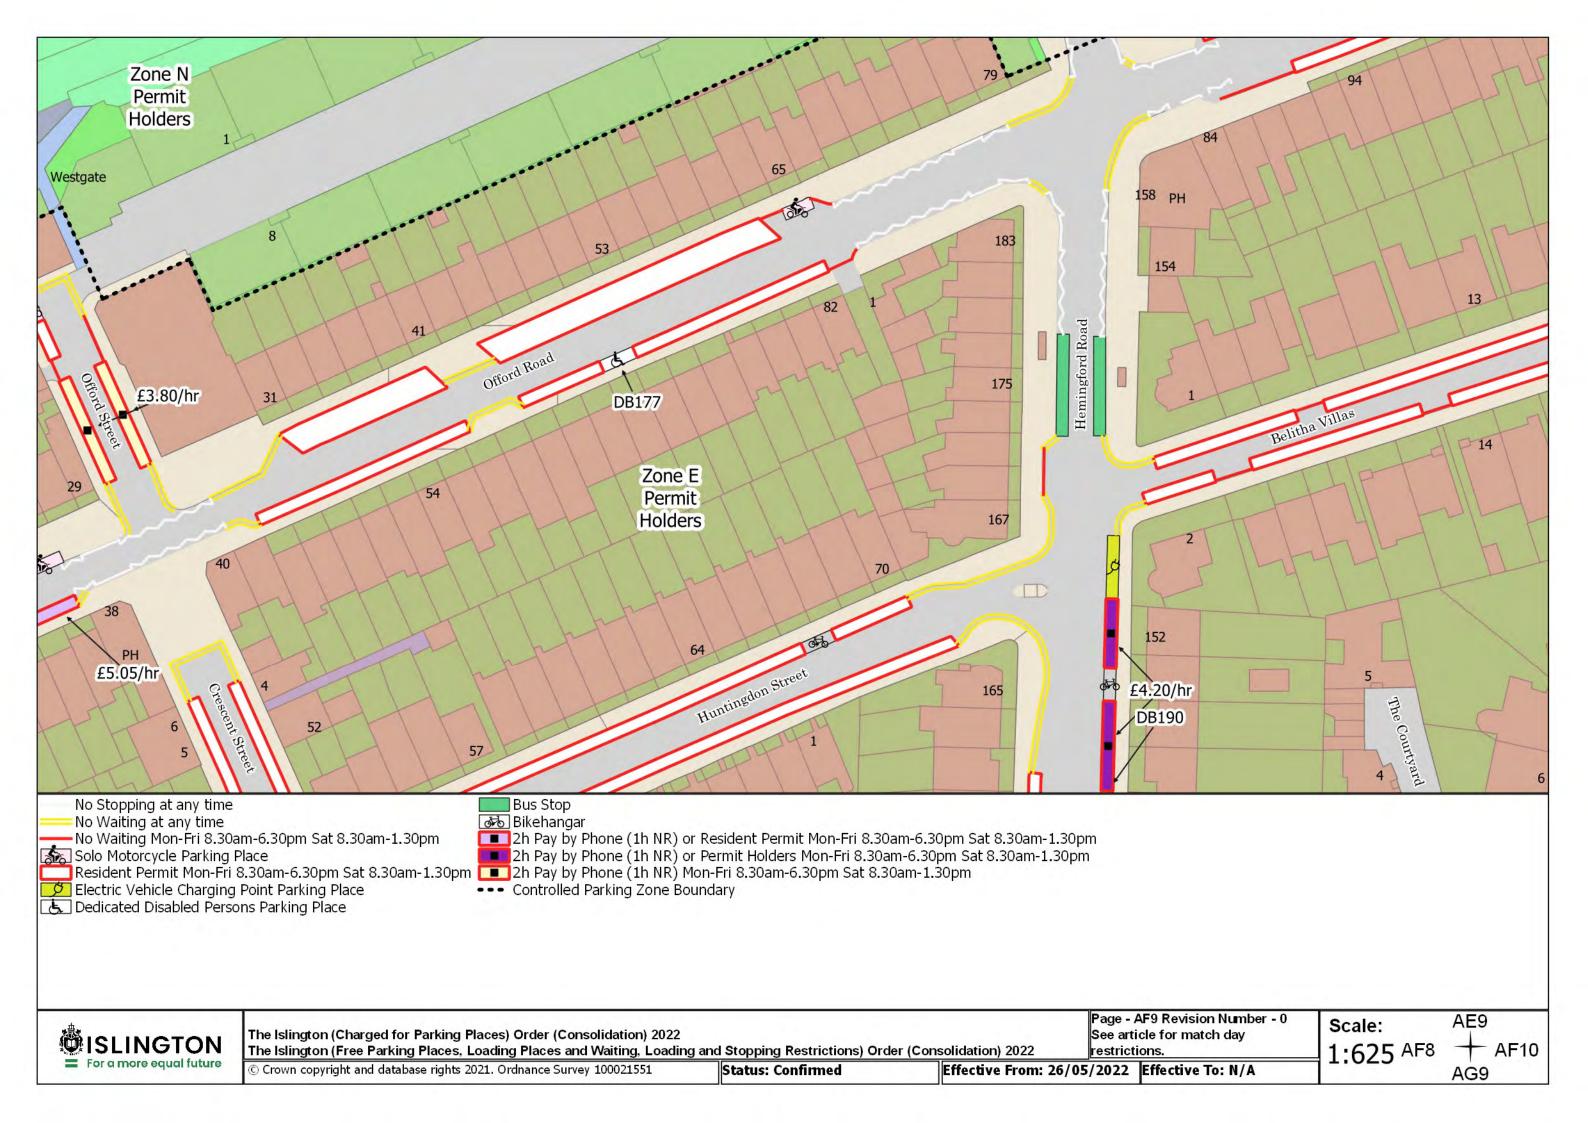

he Islington (Free Parking Places, Loading Places and Waiting, Loading and Stopping Restrictions) Order (Consolidation) 2022

© Crown copyright and database rights 2021. Ordnance Survey 100021551

Status: Confirmed

Effective From: 26/05/2022 Effective To: N/A

Page - AK6 Revision Number - 0

Scale: 1:625 AJ6 + AK7





























The Islington (Charged for Parking Places) Order (Consolidation) 2022 The Islington (Free Parking Places, Loading Places and Waiting, Loading and Stopping Restrictions) Order (Consolidation) 2022

© Crown copyright and database rights 2021. Ordnance Survey 100021551

Status: Confirmed

Effective From: 26/05/2022 Effective To: N/A

Page - AD5 Revision Number - 0

Scale: 1:625

AC5 + AD6 AE5





















































































































































































The Islington (Charged for Parking Places) Order (Consolidation) 2022
The Islington (Free Parking Places, Loading Places and Waiting, Loading and Stopping Restrictions) Order (Consolidation) 2022

© Crown copyright and database rights 2021. Ordnance Survey 100021551

Status: Confirmed

Effective From: 26/05/2022 Effective To: N/A

Page - AK6 Revision Number - 0

Scale: 1:625 AJ6 + AK7























































































The Islington (Charged for Parking Places) Order (Consolidation) 2022 The Islington (Free Parking Places, Loading Places and Waiting, Loading and Stopping Restrictions) Order (Consolidation) 2022

© Crown