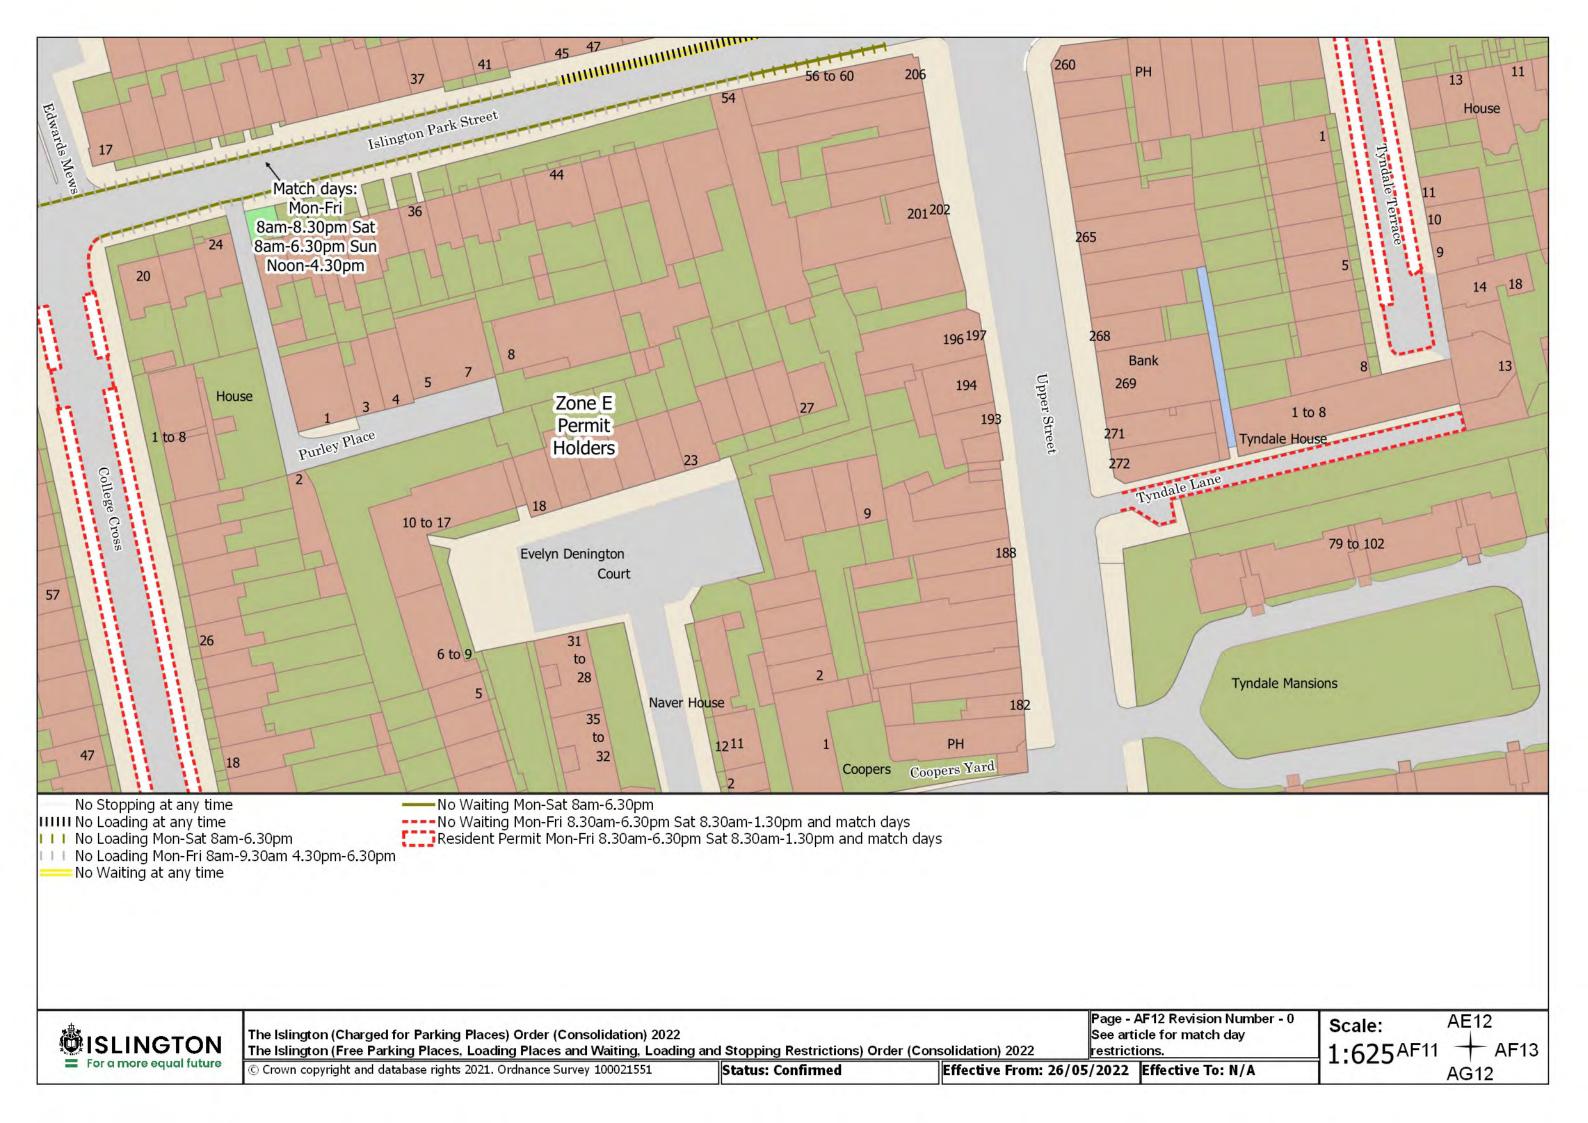

The Islington (Charged for Parking Places) Order (Consolidation) 2022 The Islington (Free Parking Places, Loading Places and Waiting, Loading and Stopping Restrictions) Order (Consolidation) 2022

© Crown copyright and database rights 2021. Ordnance Survey 100021551

Status: Confirmed

Effective From: 26/05/2022 Effective To: N/A

Page - AD5 Revision Number - 0

Scale: 1:625

AC5 + AD6 AE5

The Islington (Charged for Parking Places) Order (Consolidation) 2022
The Islington (Free Parking Places, Loading Places and Waiting, Loading and Stopping Restrictions) Order (Consolidation) 2022