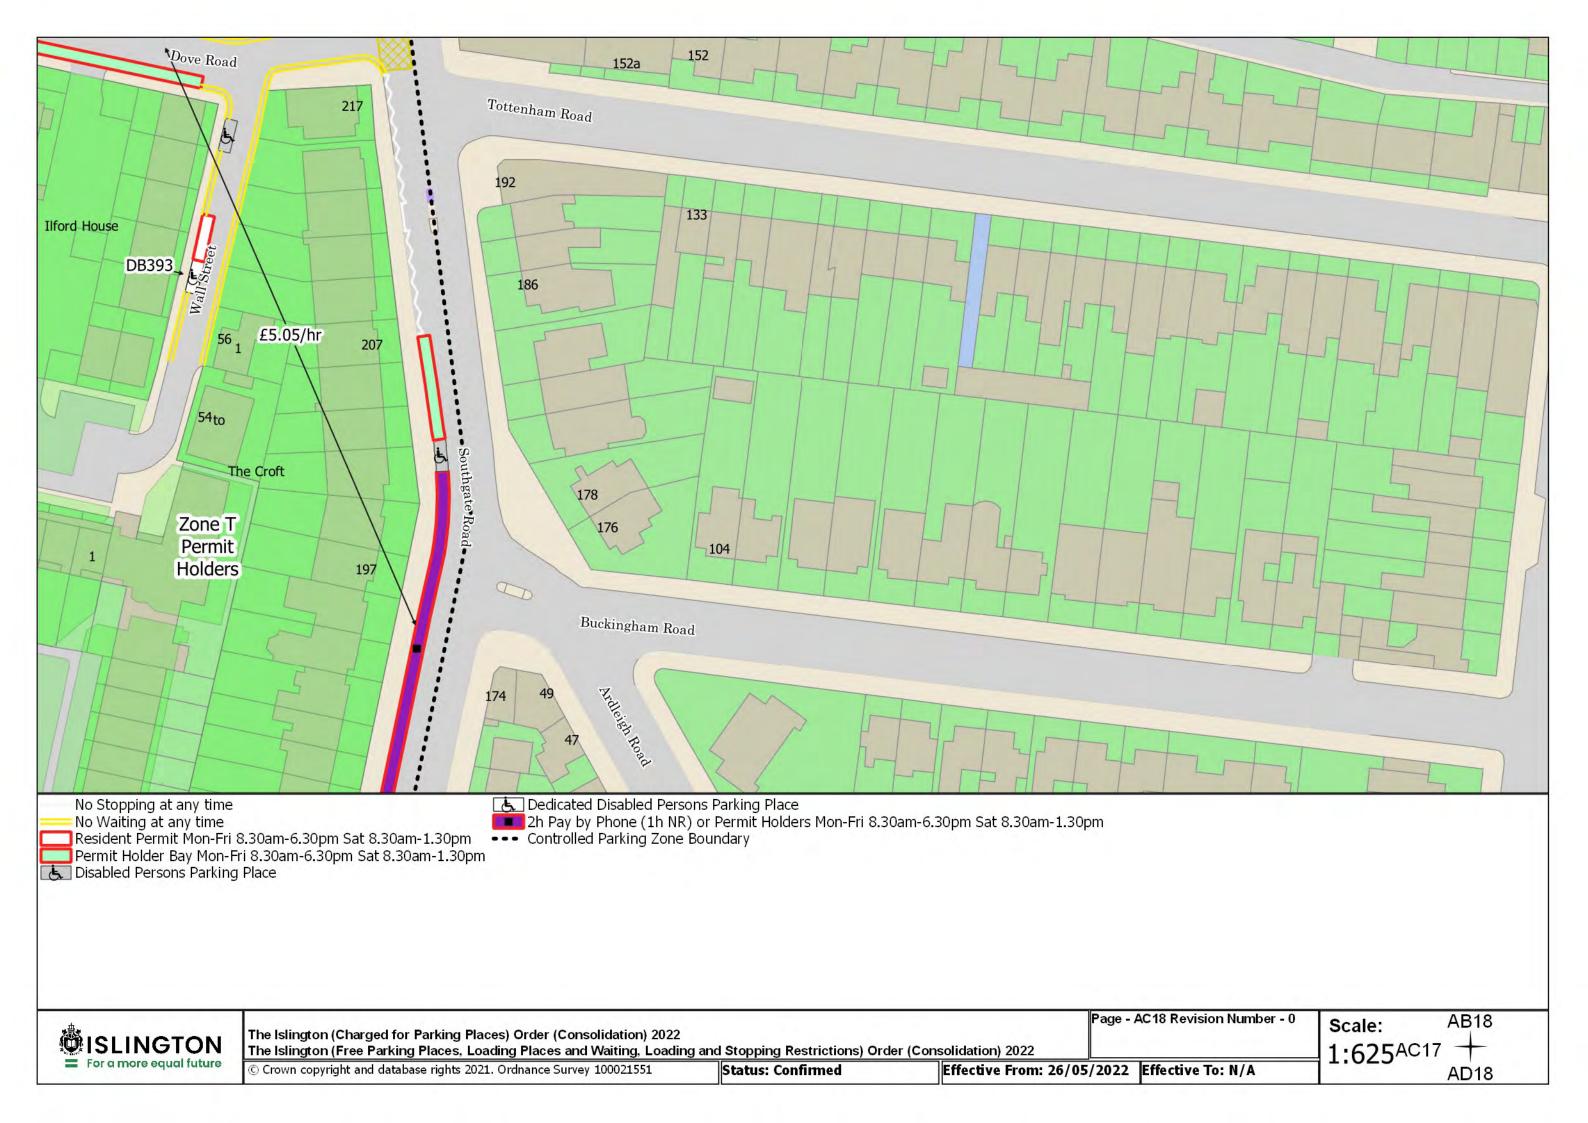

## SCHEDULE 4 – Map-based schedule of suspended map tiles

If you are having difficulty accessing or interpreting the map tiles in this schedule please contact Public Realm.