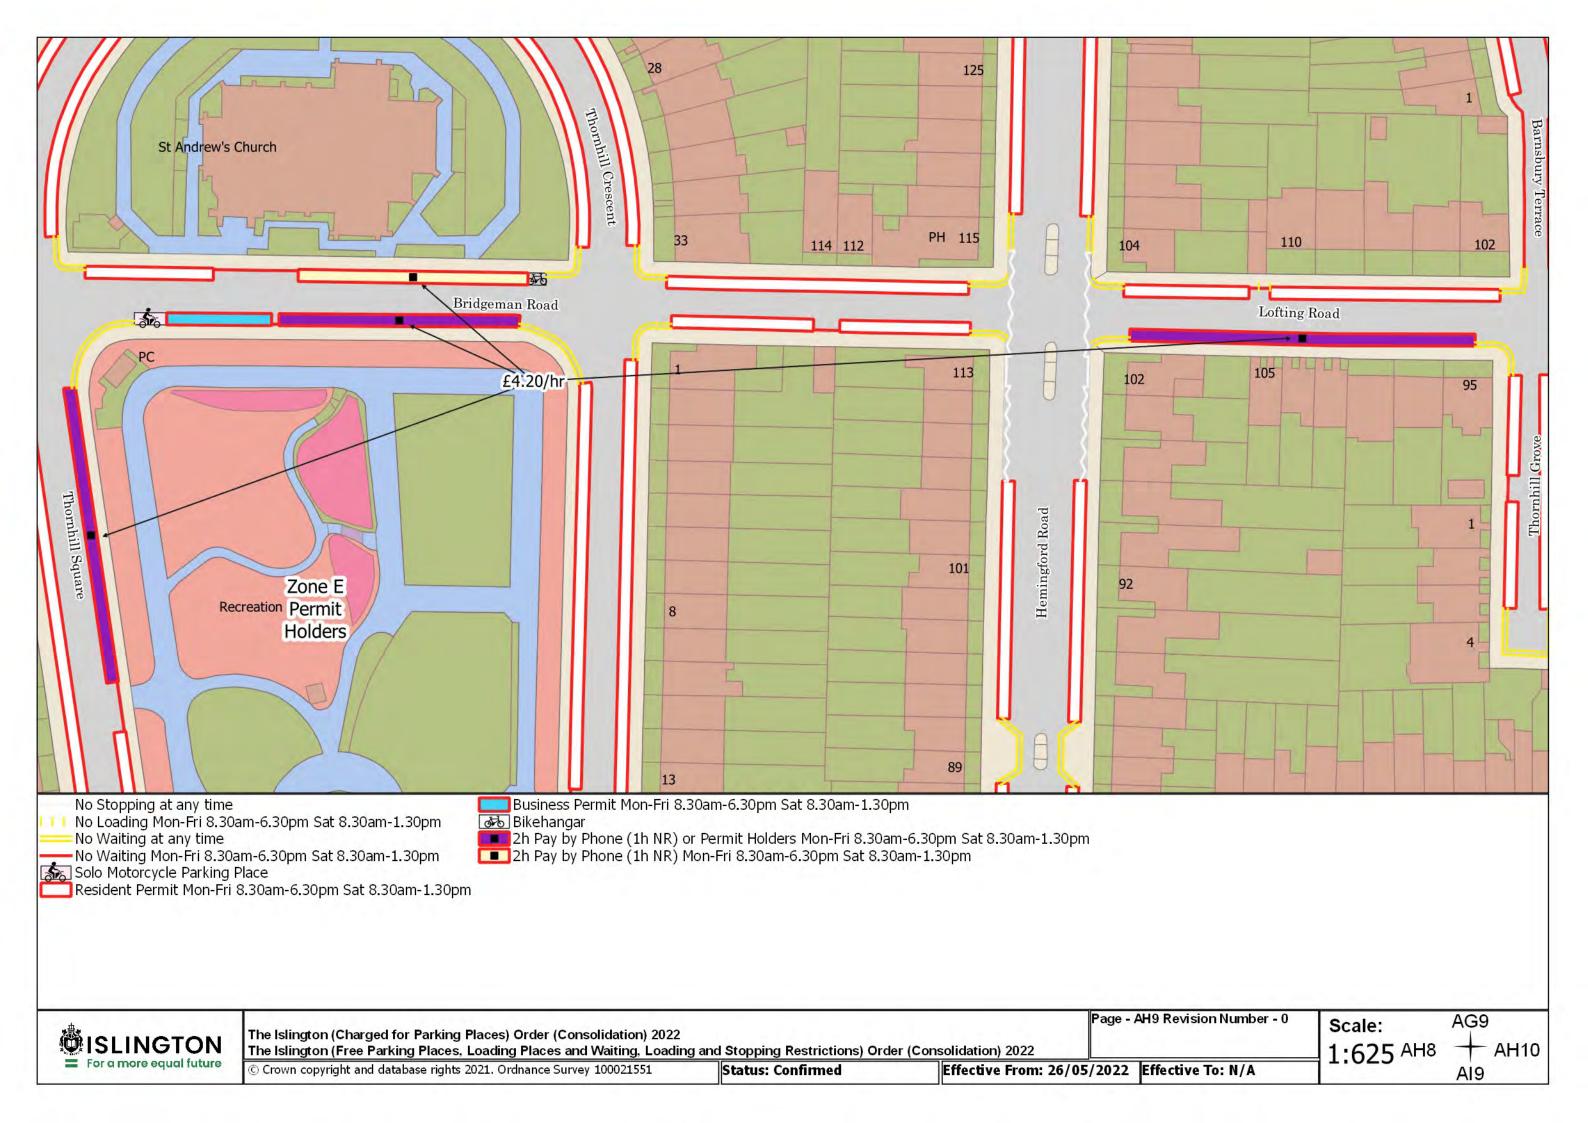

## SCHEDULE 4 – Map-based schedule of suspended map tiles

If you are having difficulty accessing or interpreting the map tiles in this schedule please contact Public Realm.