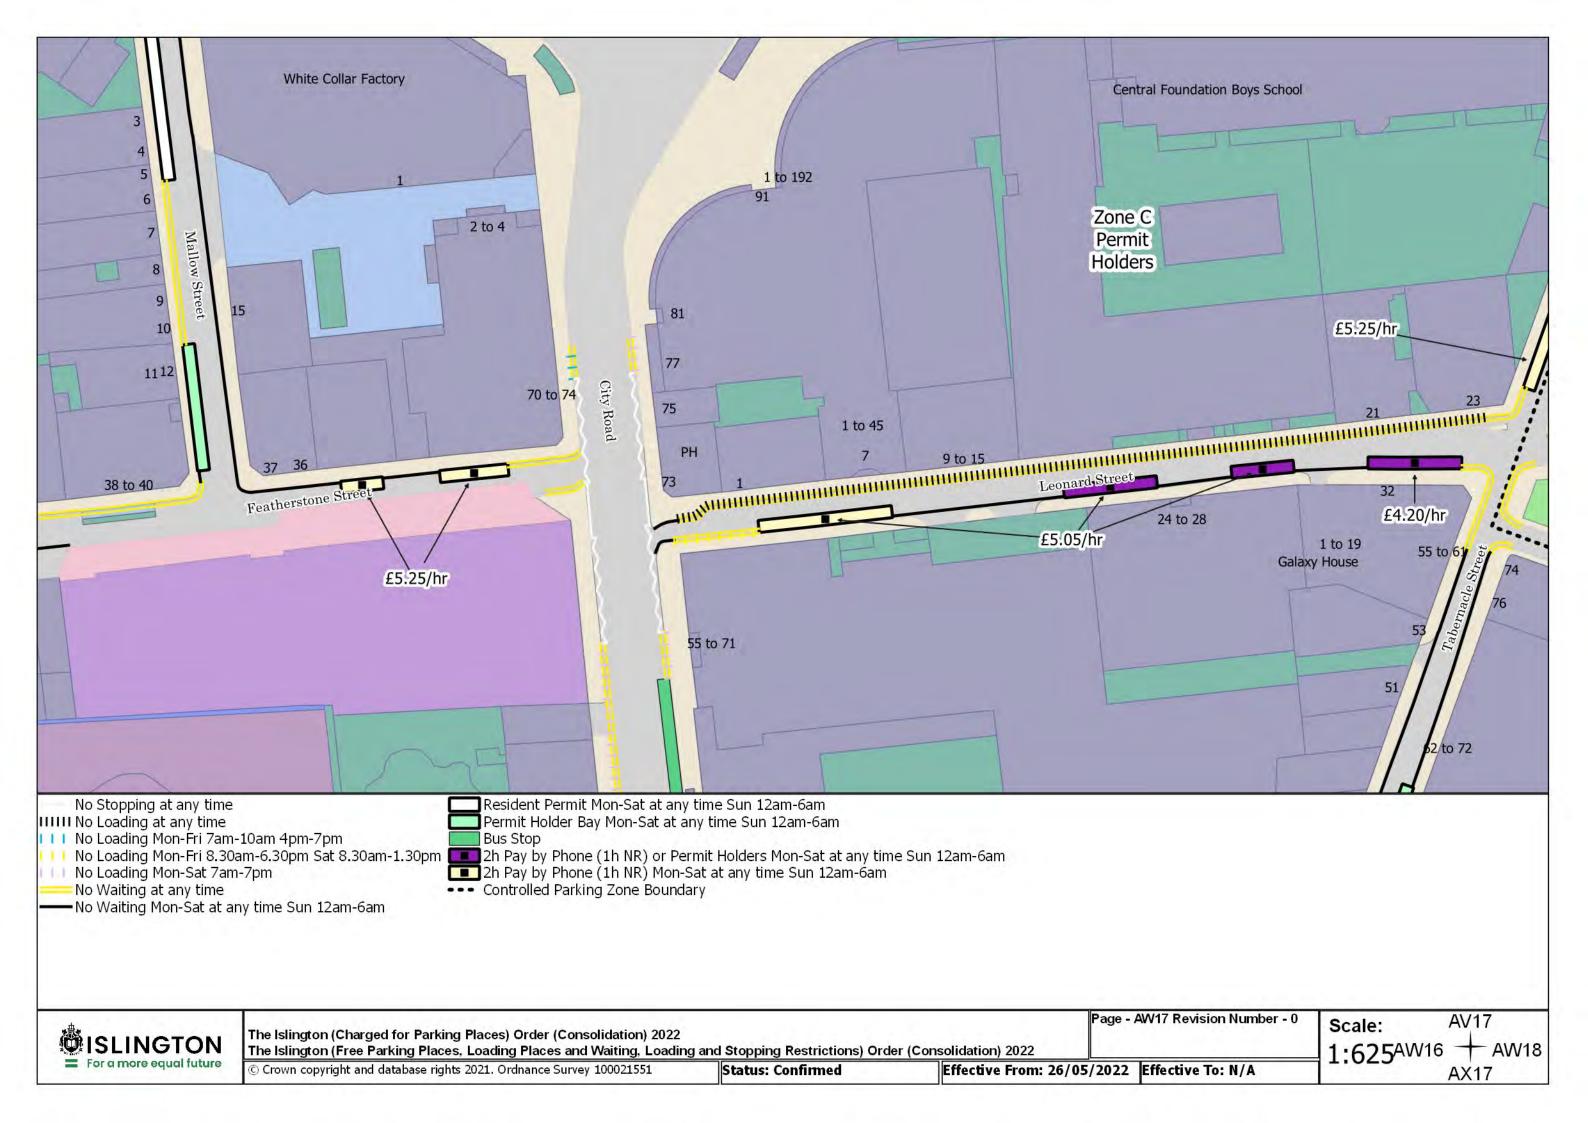

## SCHEDULE 4 – Map-based schedule of suspended map tiles

If you are having difficulty accessing or interpreting the map tiles in this schedule please contact Public Realm.