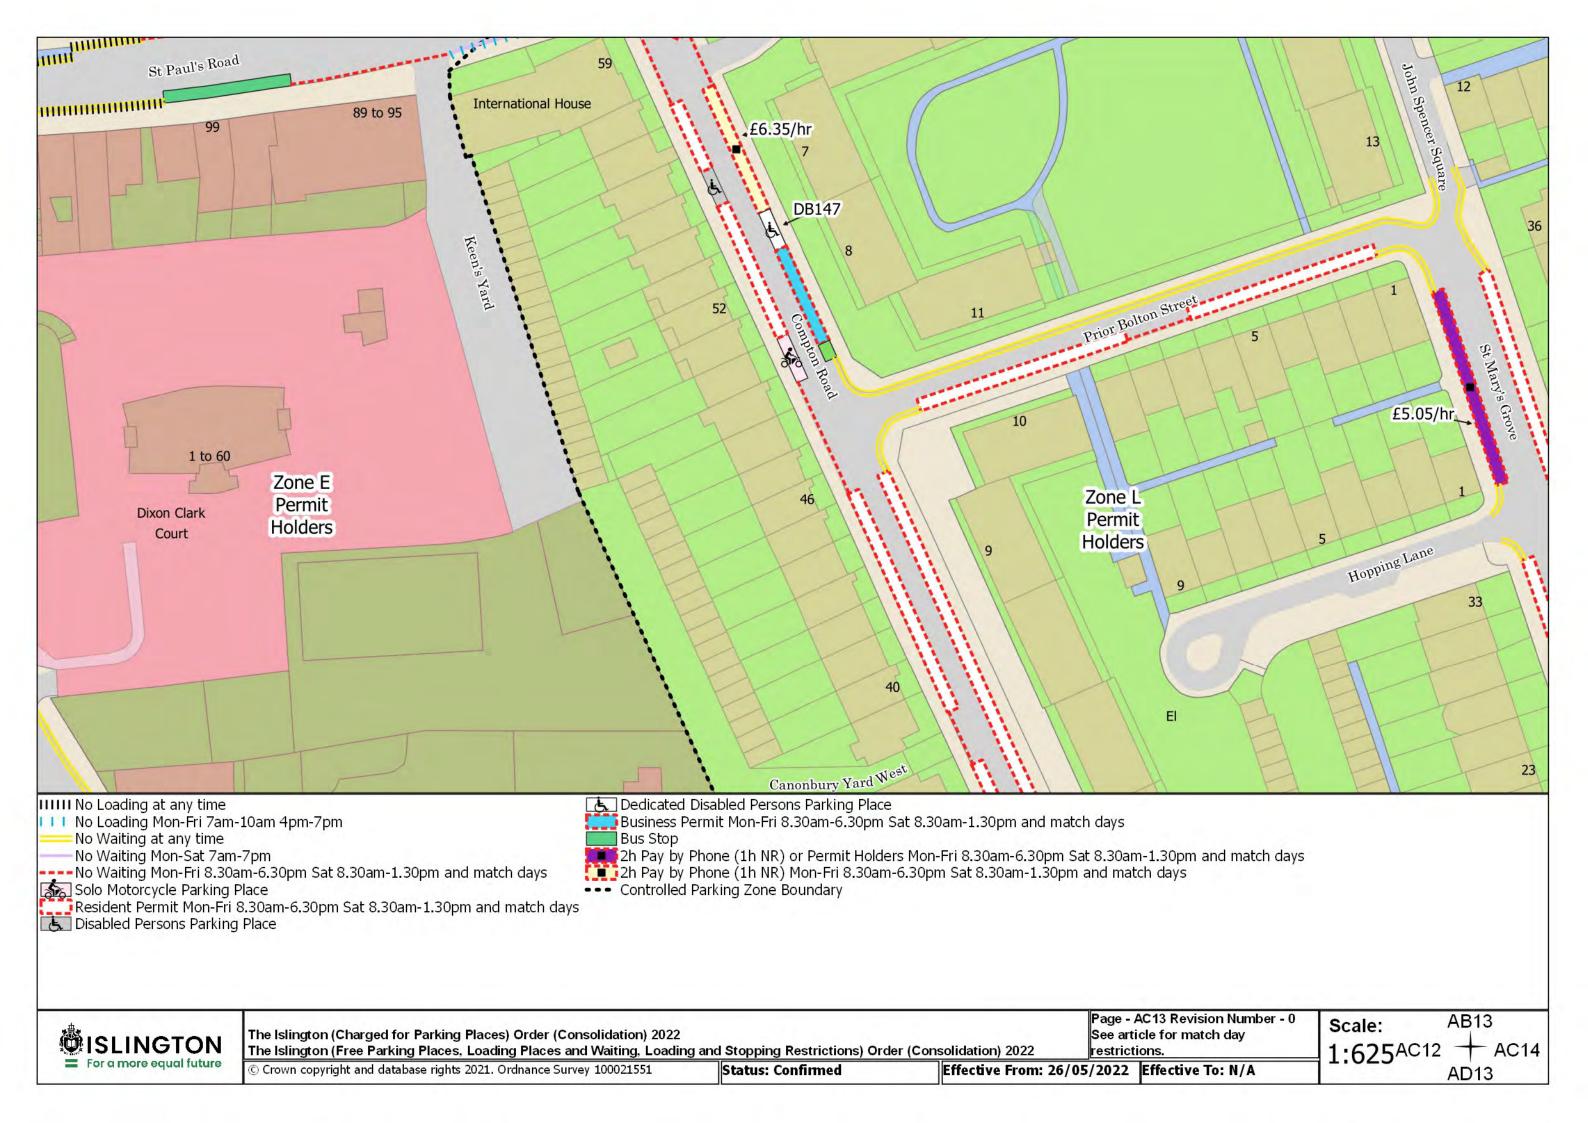

The Islington (Charged for Parking Places) Order (Consolidation) 2022 The Islington (Free Parking Places, Loading Places and Waiting, Loading and Stopping Restrictions) Order (Consolidation) 2022

© Crown copyright and database rights 2021. Ordnance Survey 100021551

Status: Confirmed

Effective From: 26/05/2022 Effective To: N/A

Page - AD5 Revision Number - 0

Scale: 1:625

AC5 + AD6 AE5

The Islington (Charged for Parking Places) Order (Consolidation) 2022
The Islington (Free Parking Places, Loading Places and Waiting, Loading and Stopping Restrictions) Order (Consolidation) 2022