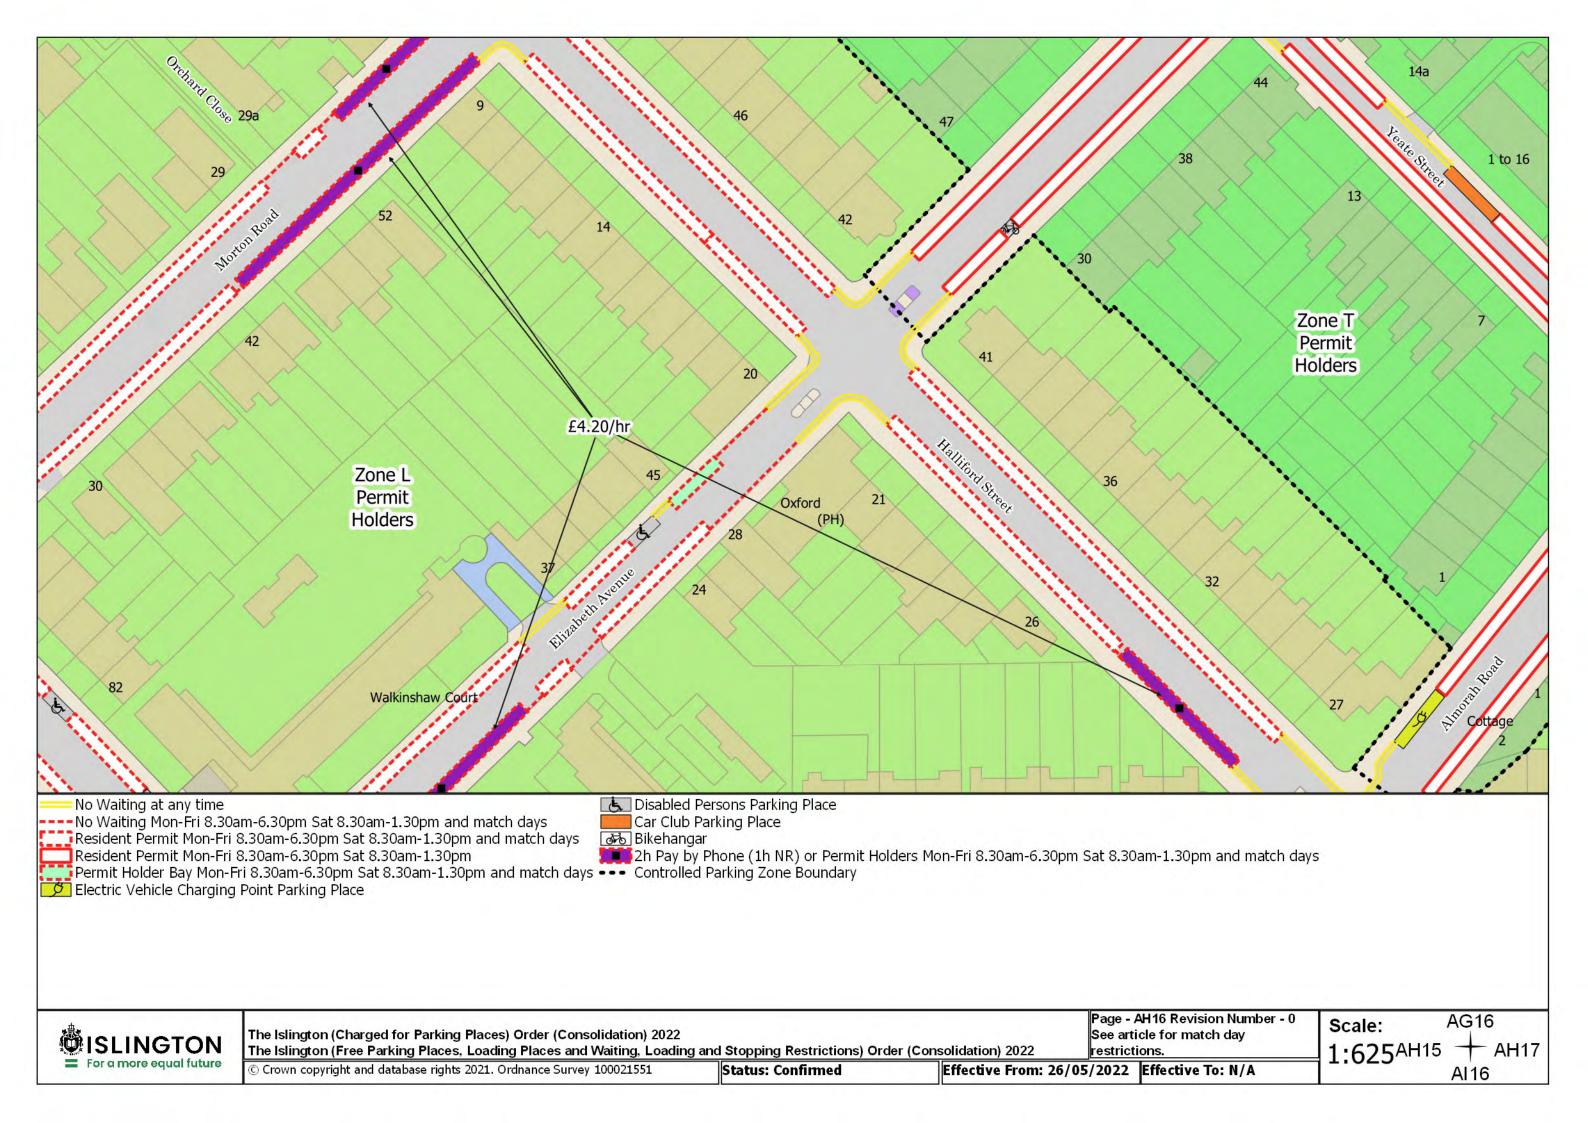

## SCHEDULE 4 – Map-based schedule of suspended map tiles

If you are having difficulty accessing or interpreting the map tiles in this schedule please contact Public Realm.