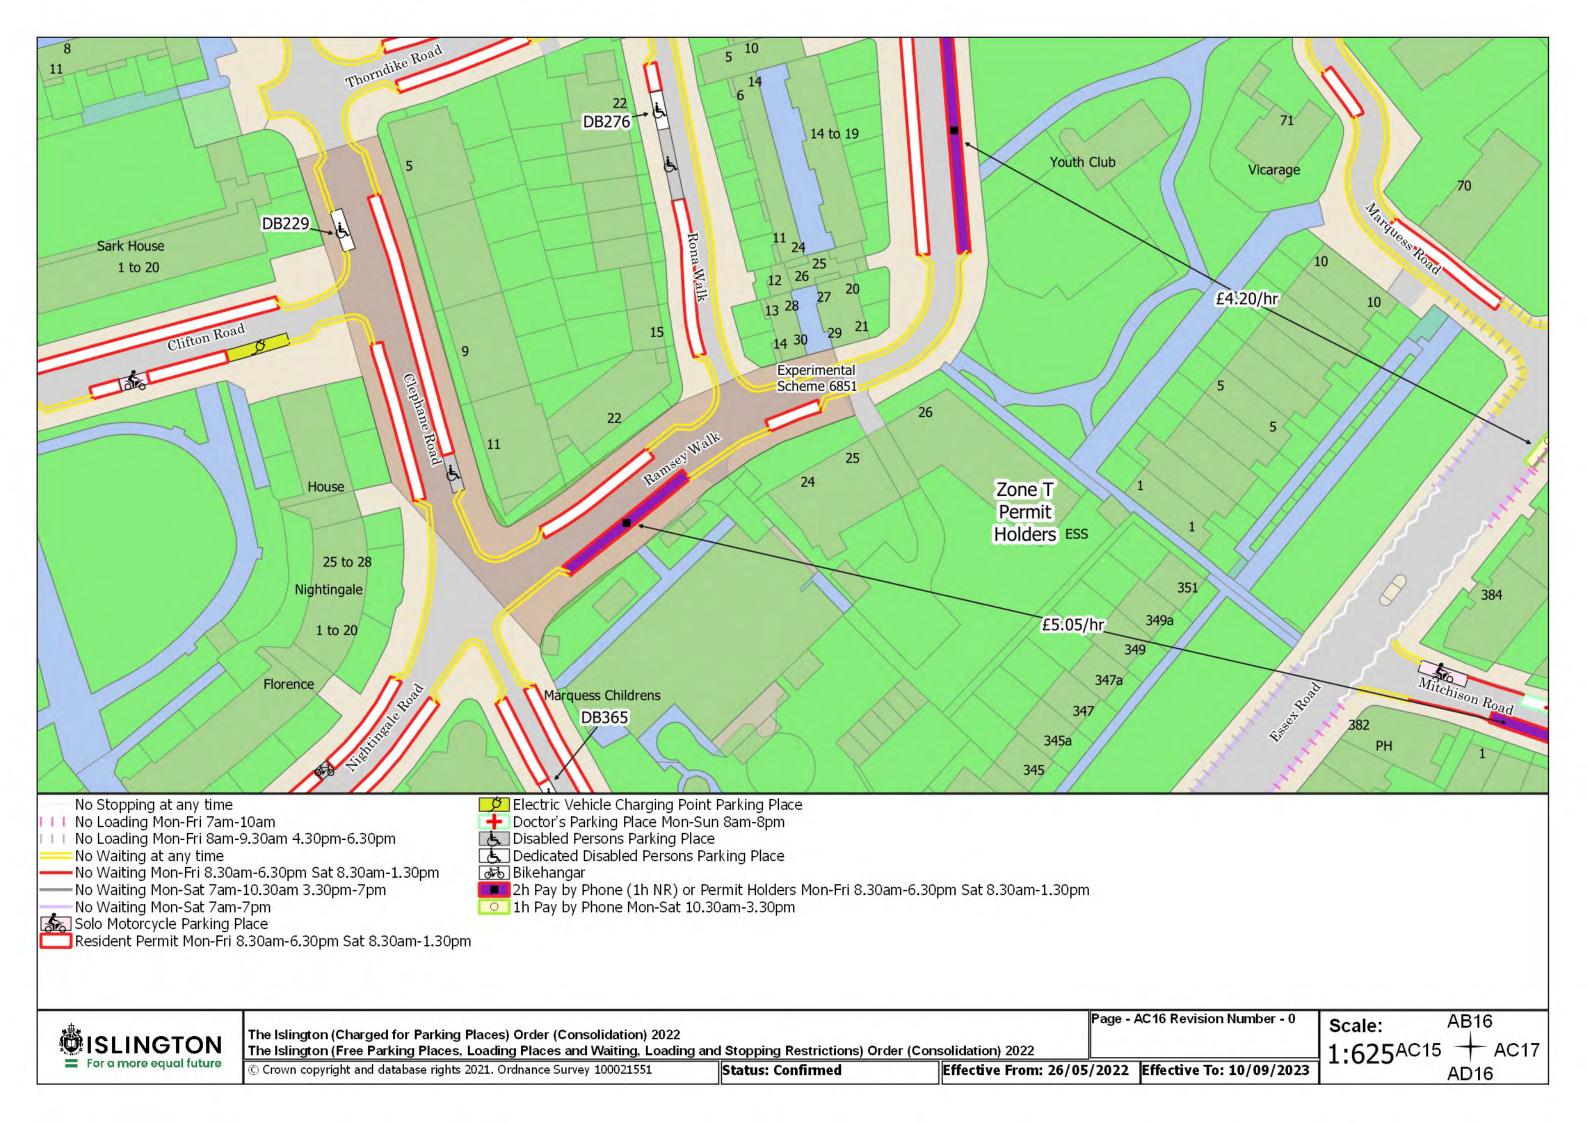

## SCHEDULE 4 – Map-based schedule of suspended map tiles

If you are having difficulty accessing or interpreting the map tiles in this schedule please contact Public Realm.