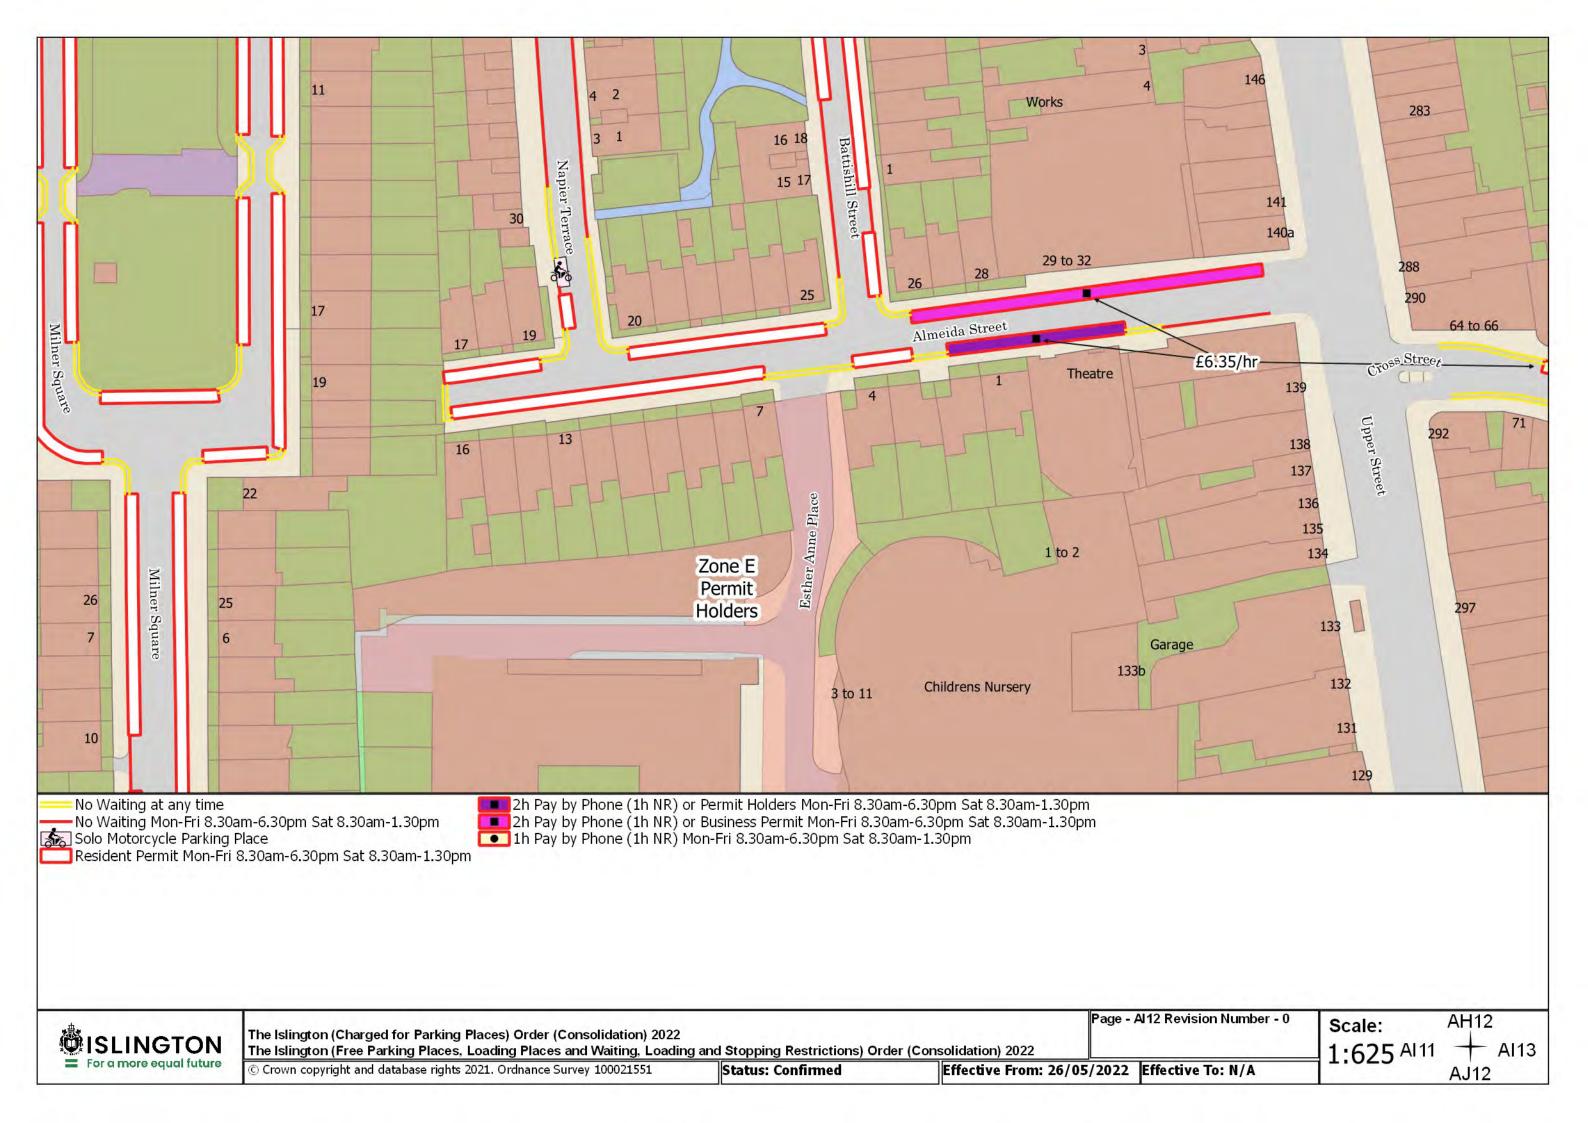

The Islington (Charged for Parking Places) Order (Consolidation) 2022 The Islington (Free Parking Places, Loading Places and Waiting, Loading and Stopping Restrictions) Order (Consolidation) 2022

© Crown copyright and database rights 2021. Ordnance Survey 100021551

Status: Confirmed

Effective From: 26/05/2022 Effective To: N/A

Page - AD5 Revision Number - 0

Scale: 1:625

AC5 + AD6 AE5





















































































































































































The Islington (Charged for Parking Places) Order (Consolidation) 2022
The Islington (Free Parking Places, Loading Places and Waiting, Loading and Stopping Restrictions) Order (Consolidation) 2022

© Crown copyright and database rights 2021. Ordnance Survey 100021551

Status: Confirmed

Effective From: 26/05/2022 Effective To: N/A

Page - AK6 Revision Number - 0

Scale: 1:625 AJ6 + AK7





























The Islington (Charged for Parking Places) Order (Consolidation) 2022 The Islington (Free Parking Places, Loading Places and Waiting, Loading and Stopping Restrictions) Order (Consolidation) 2022

© Crown copyright and database rights 2021. Ordnance Survey 100021551

Status: Confirmed

Effective From: 26/05/2022 Effective To: N/A

Page - AD5