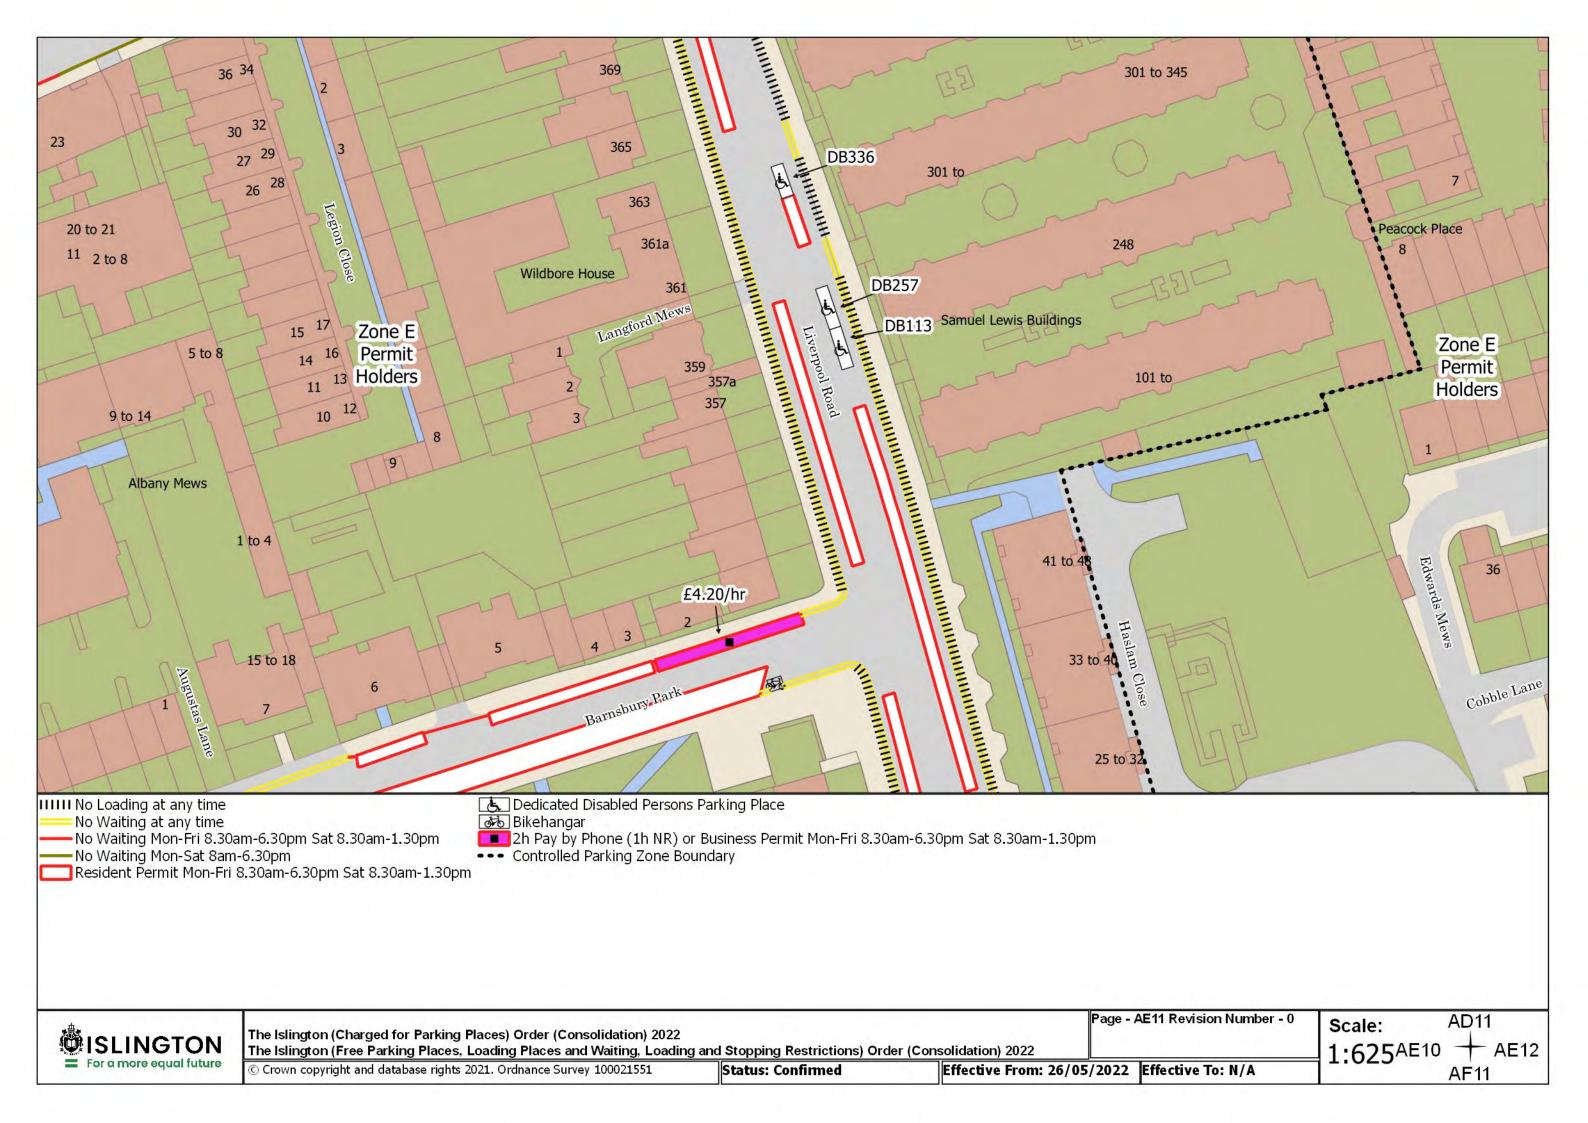

## SCHEDULE 4 – Map-based schedule of suspended map tiles

If you are having difficulty accessing or interpreting the map tiles in this schedule please contact Public Realm.