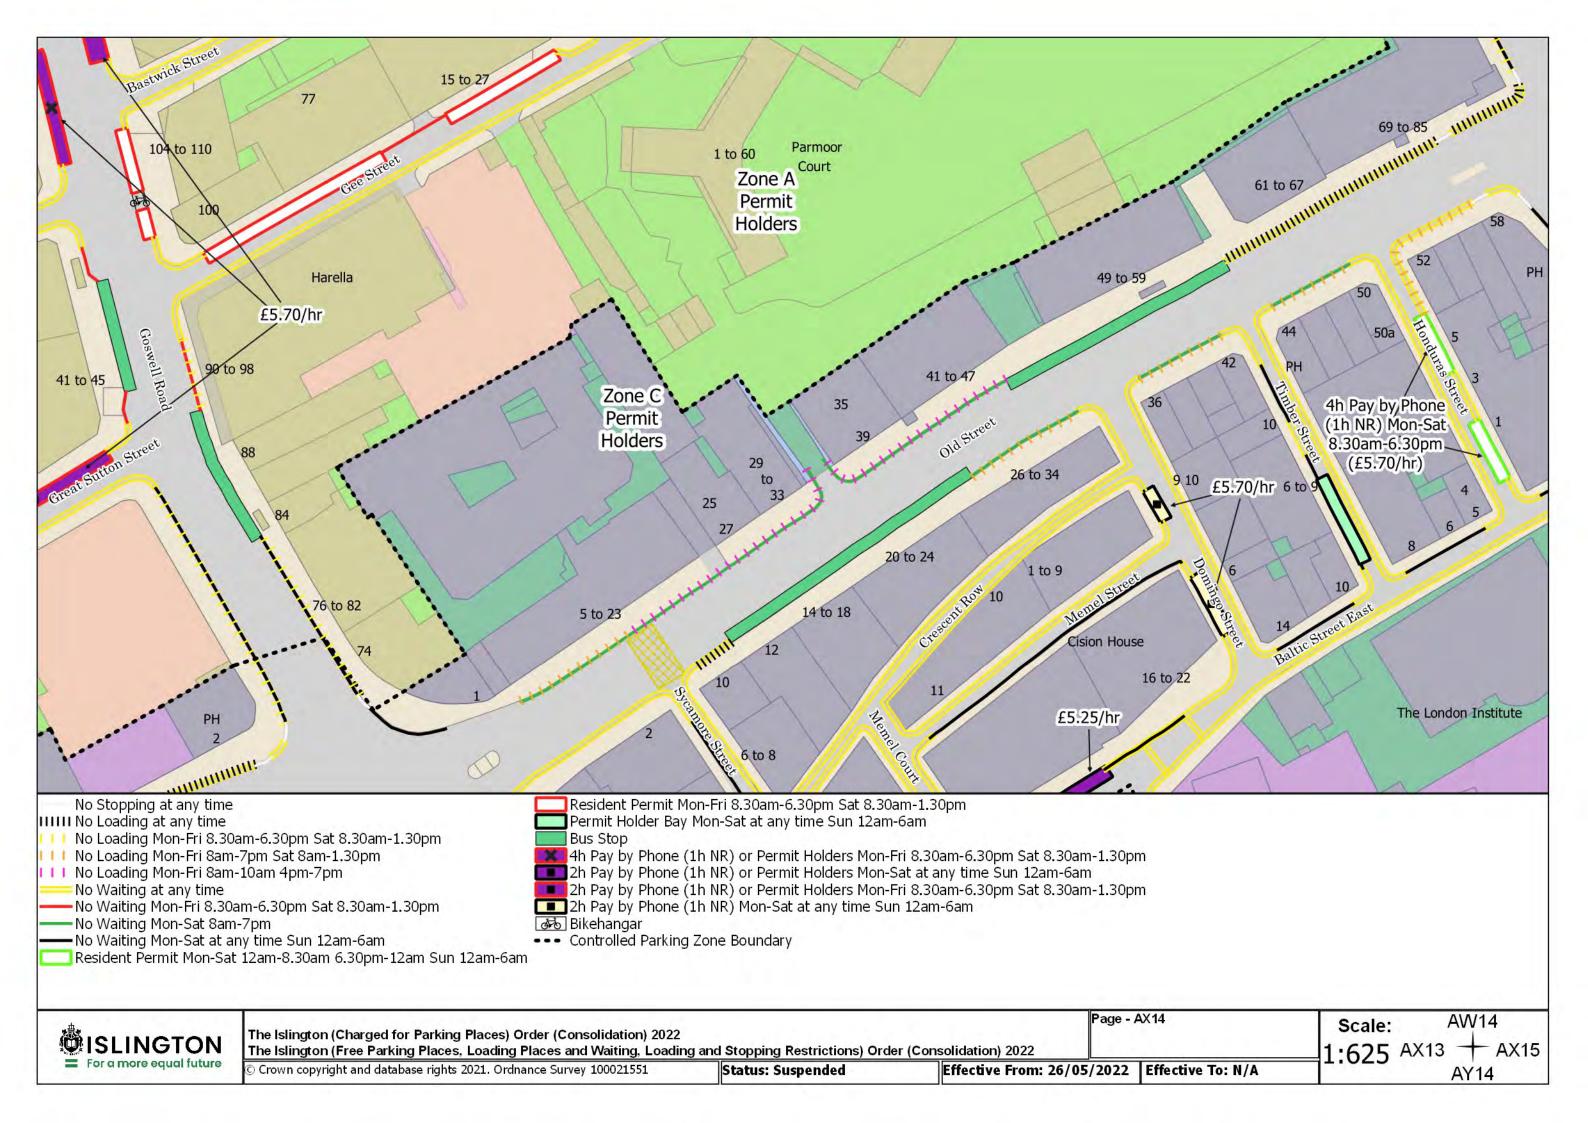

## SCHEDULE 4 – Map-based schedule of suspended map tiles

If you are having difficulty accessing or interpreting the map tiles in this schedule please contact Public Realm.