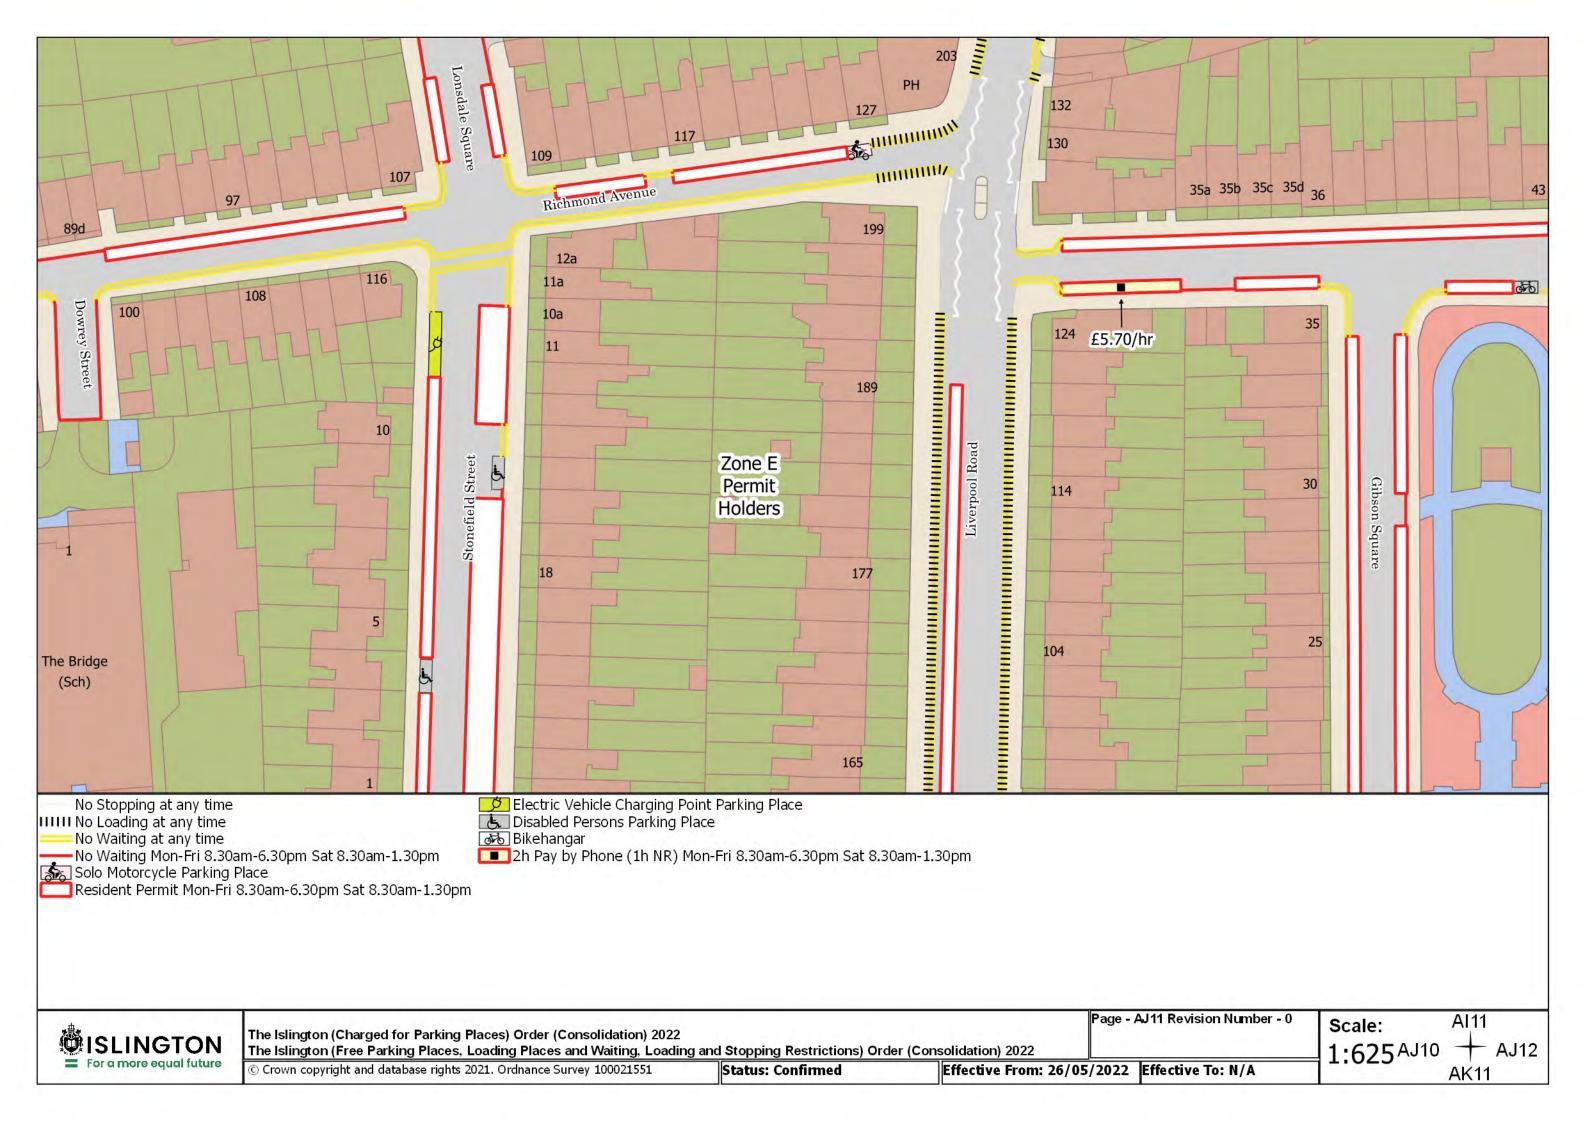

## SCHEDULE 4 – Map-based schedule of suspended map tiles

If you are having difficulty accessing or interpreting the map tiles in this schedule please contact Public Realm.