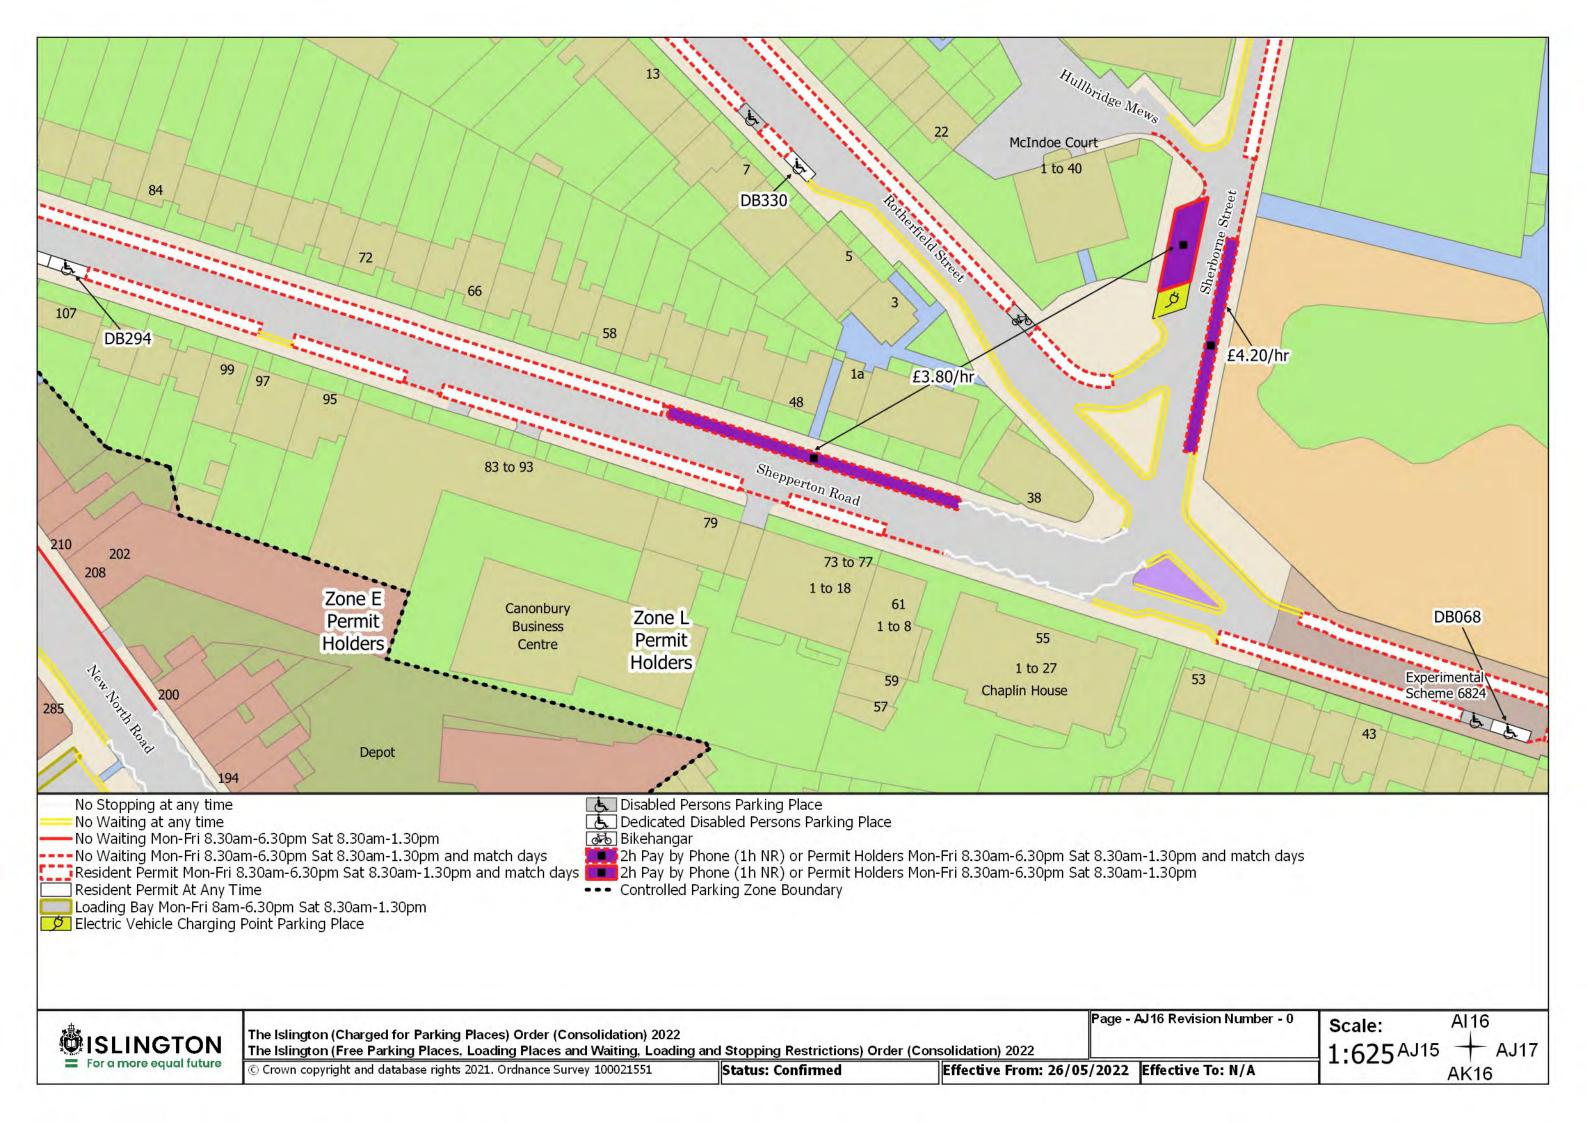

## SCHEDULE 4 – Map-based schedule of suspended map tiles

If you are having difficulty accessing or interpreting the map tiles in this schedule please contact Public Realm.