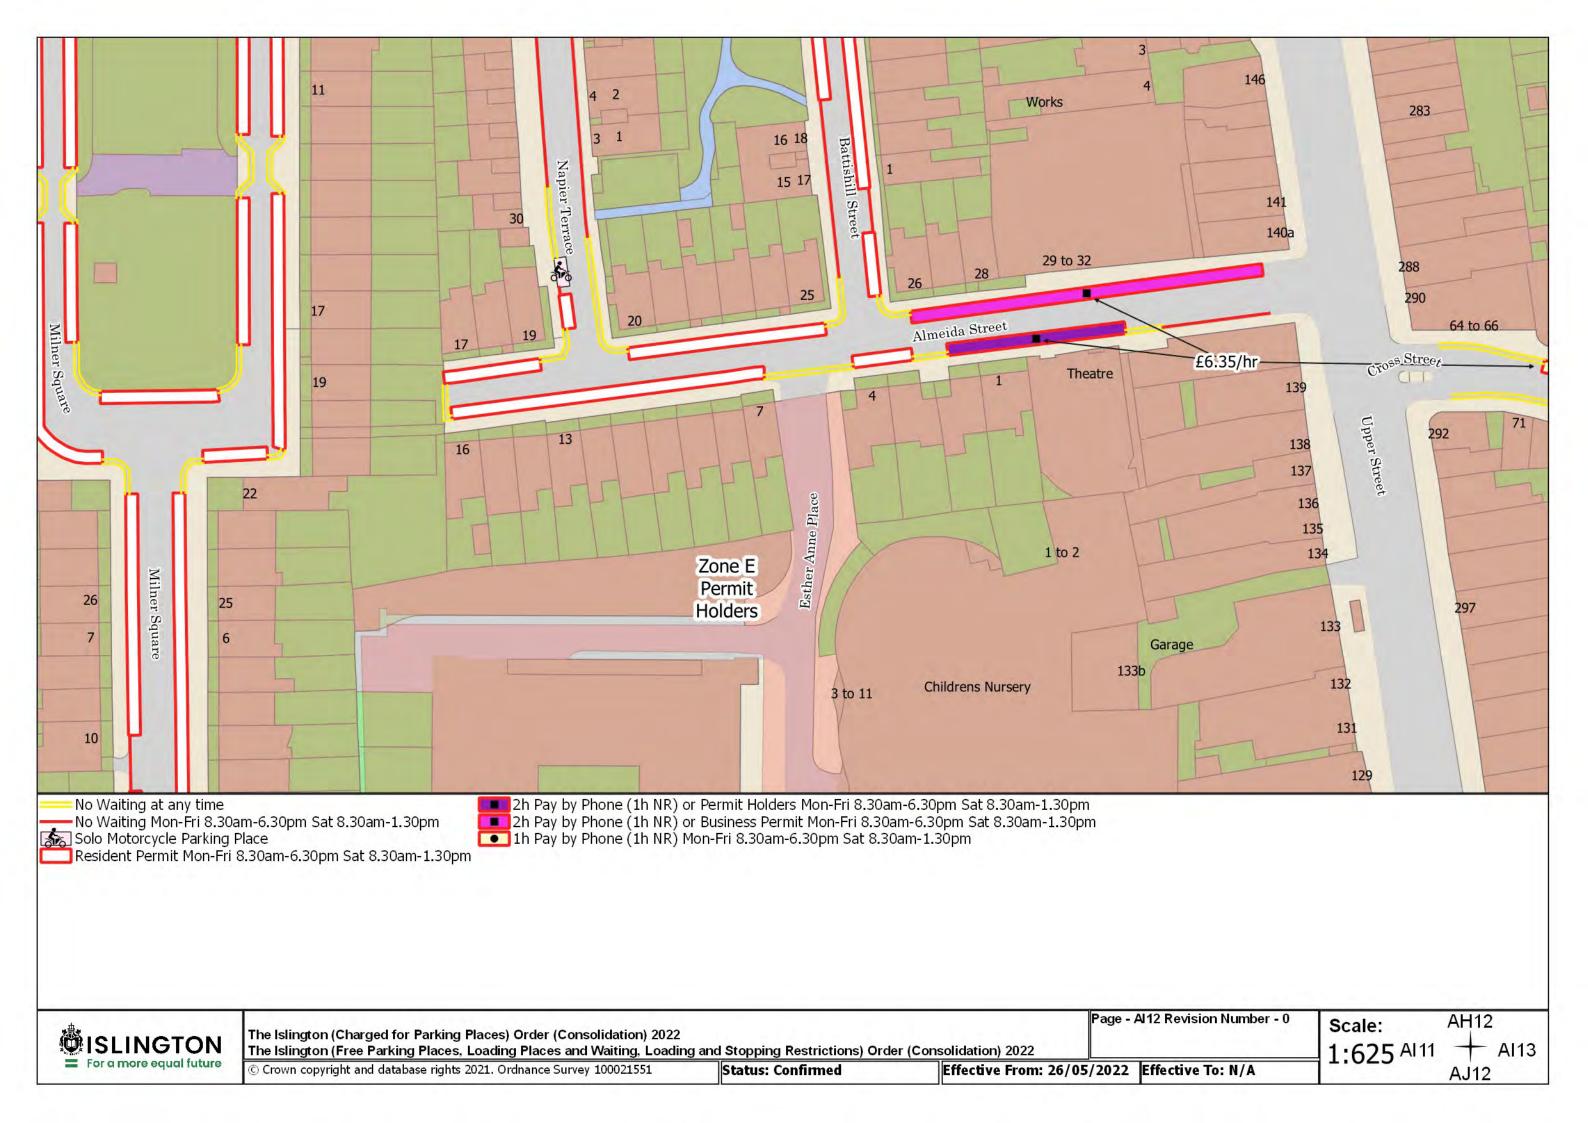

The Islington (Charged for Parking Places) Order (Consolidation) 2022
The Islington (Free Parking Places, Loading Places and Waiting, Loading and Stopping Restrictions) Order (Consolidation) 2022

© Crown copyright and database rights 2021. Ordnance Survey 100021551

Status: Confirmed

Effective From: 26/05/2022 Effective To: N/A

Page - BC13 Revision Number - 0

BB13 Scale: 1:625BC12 +