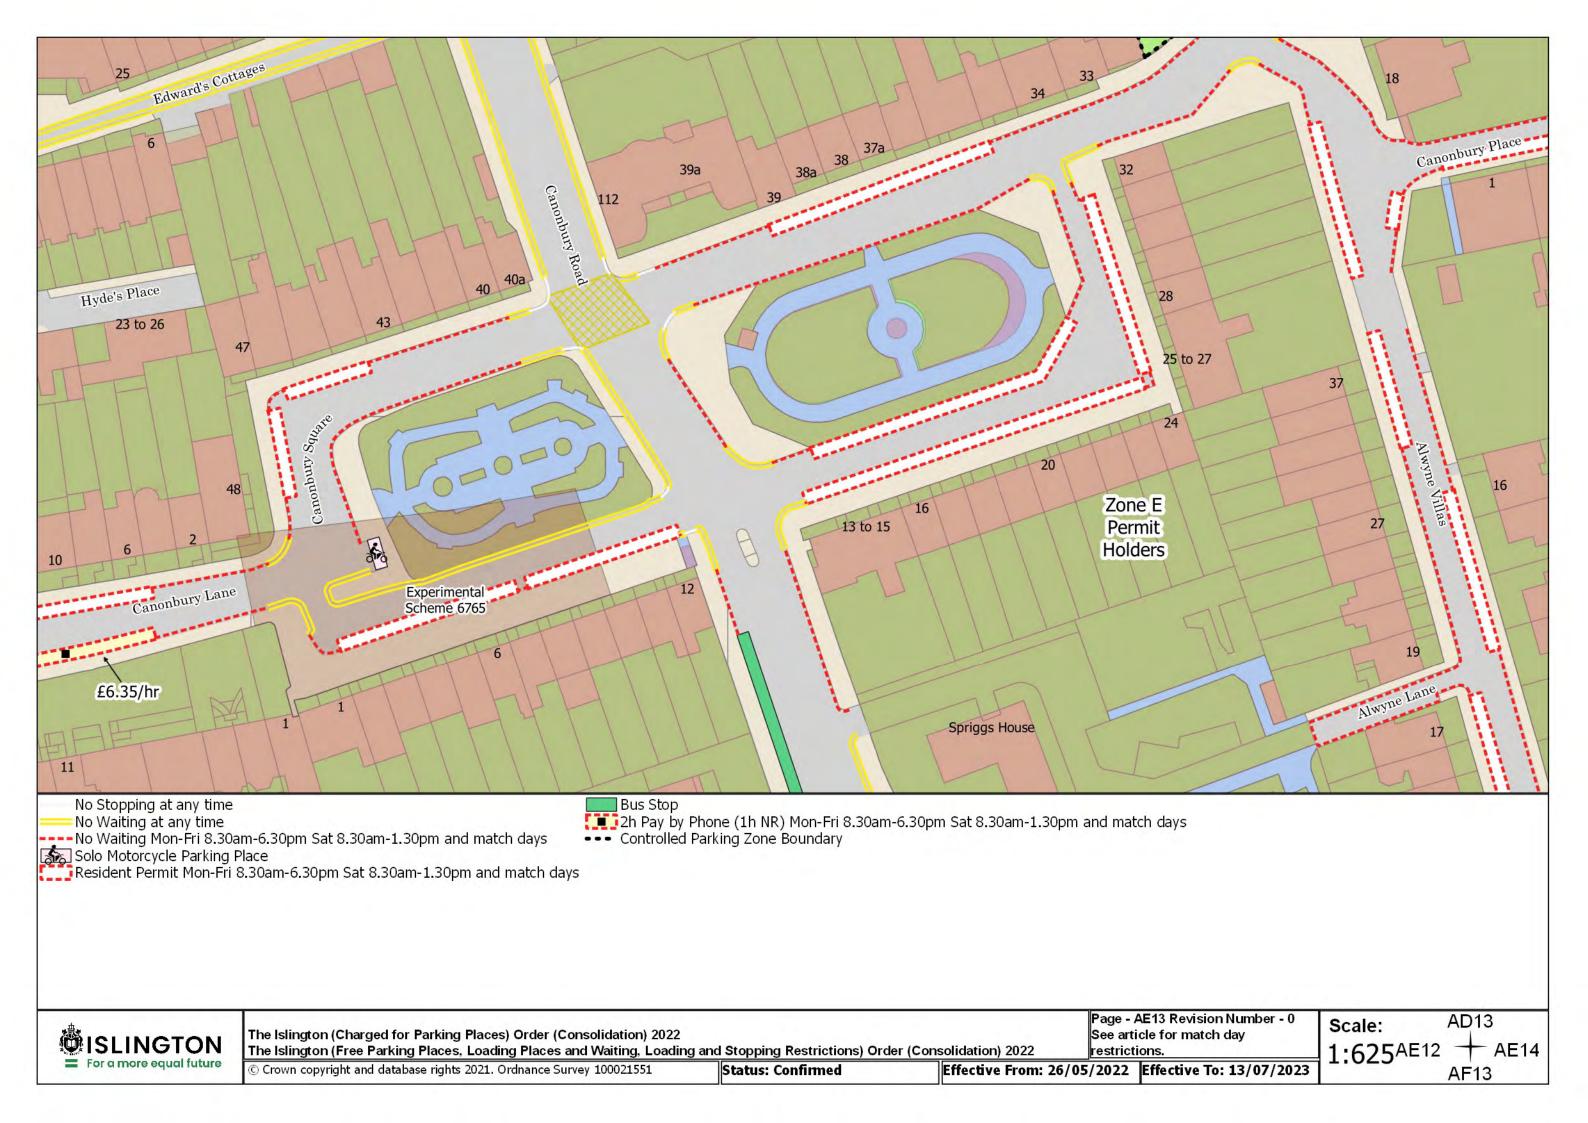

## SCHEDULE 4 – Map-based schedule of suspended map tiles

If you are having difficulty accessing or interpreting the map tiles in this schedule please contact Public Realm.