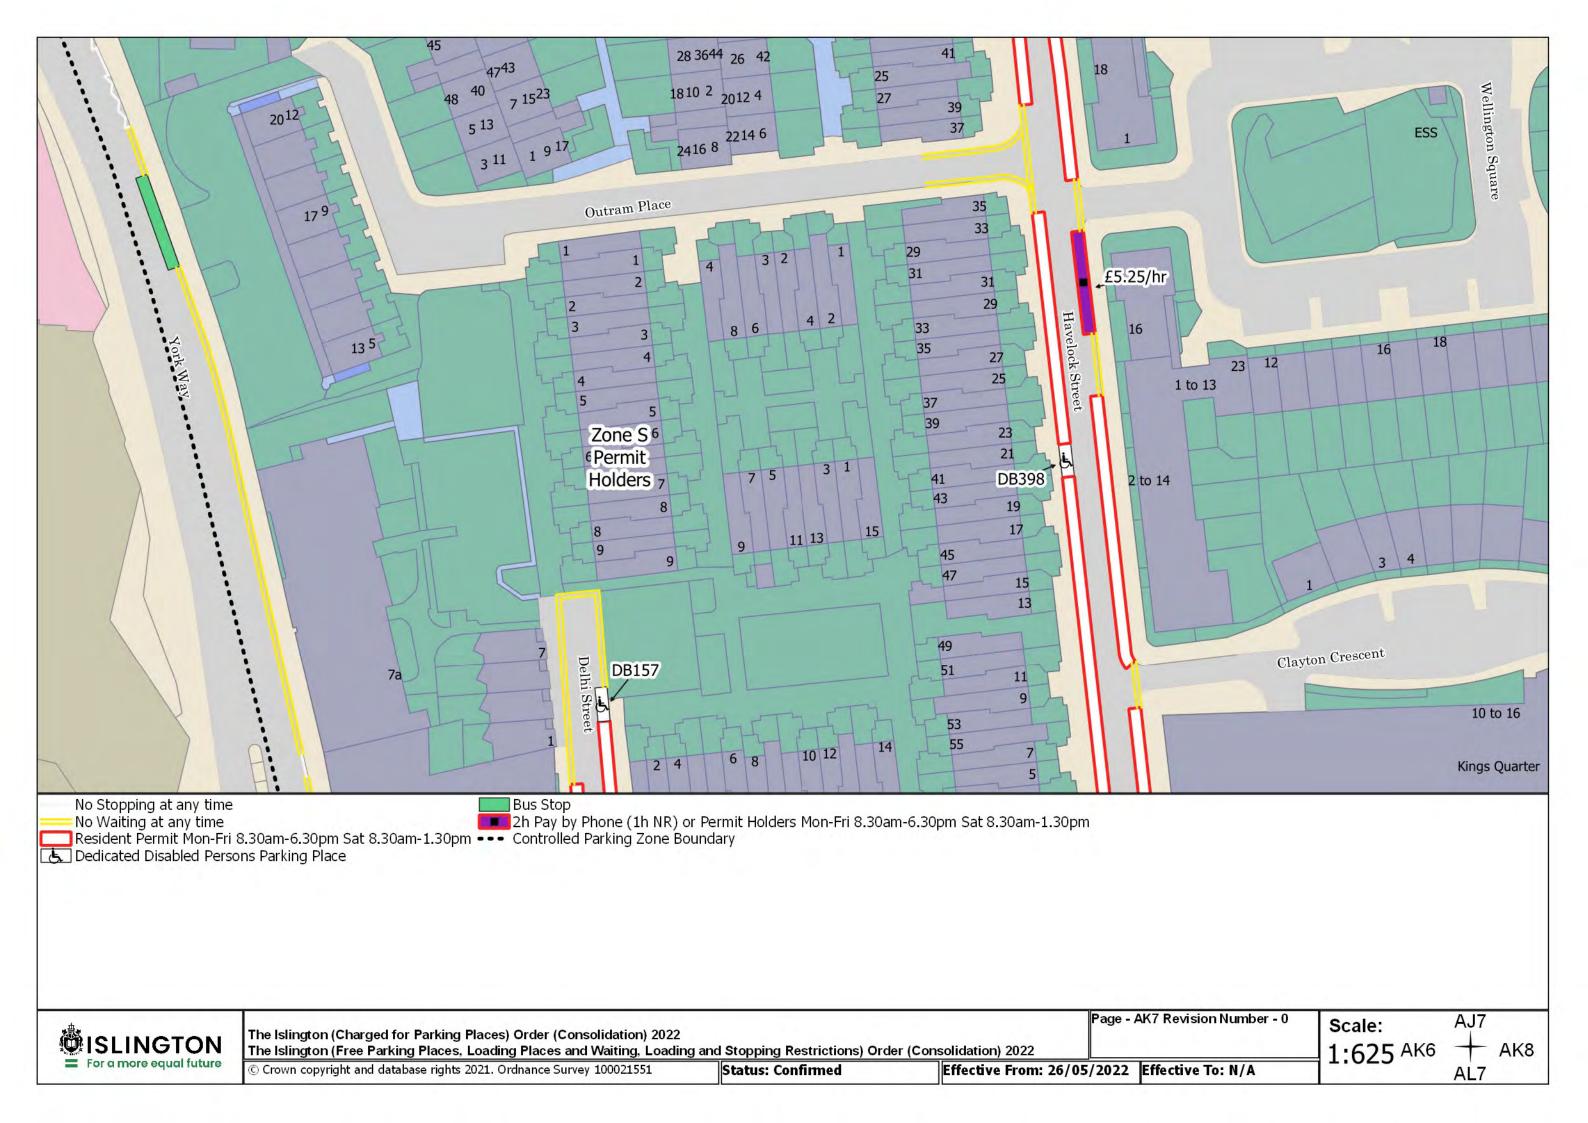

## SCHEDULE 4 – Map-based schedule of suspended map tiles

If you are having difficulty accessing or interpreting the map tiles in this schedule please contact Public Realm.