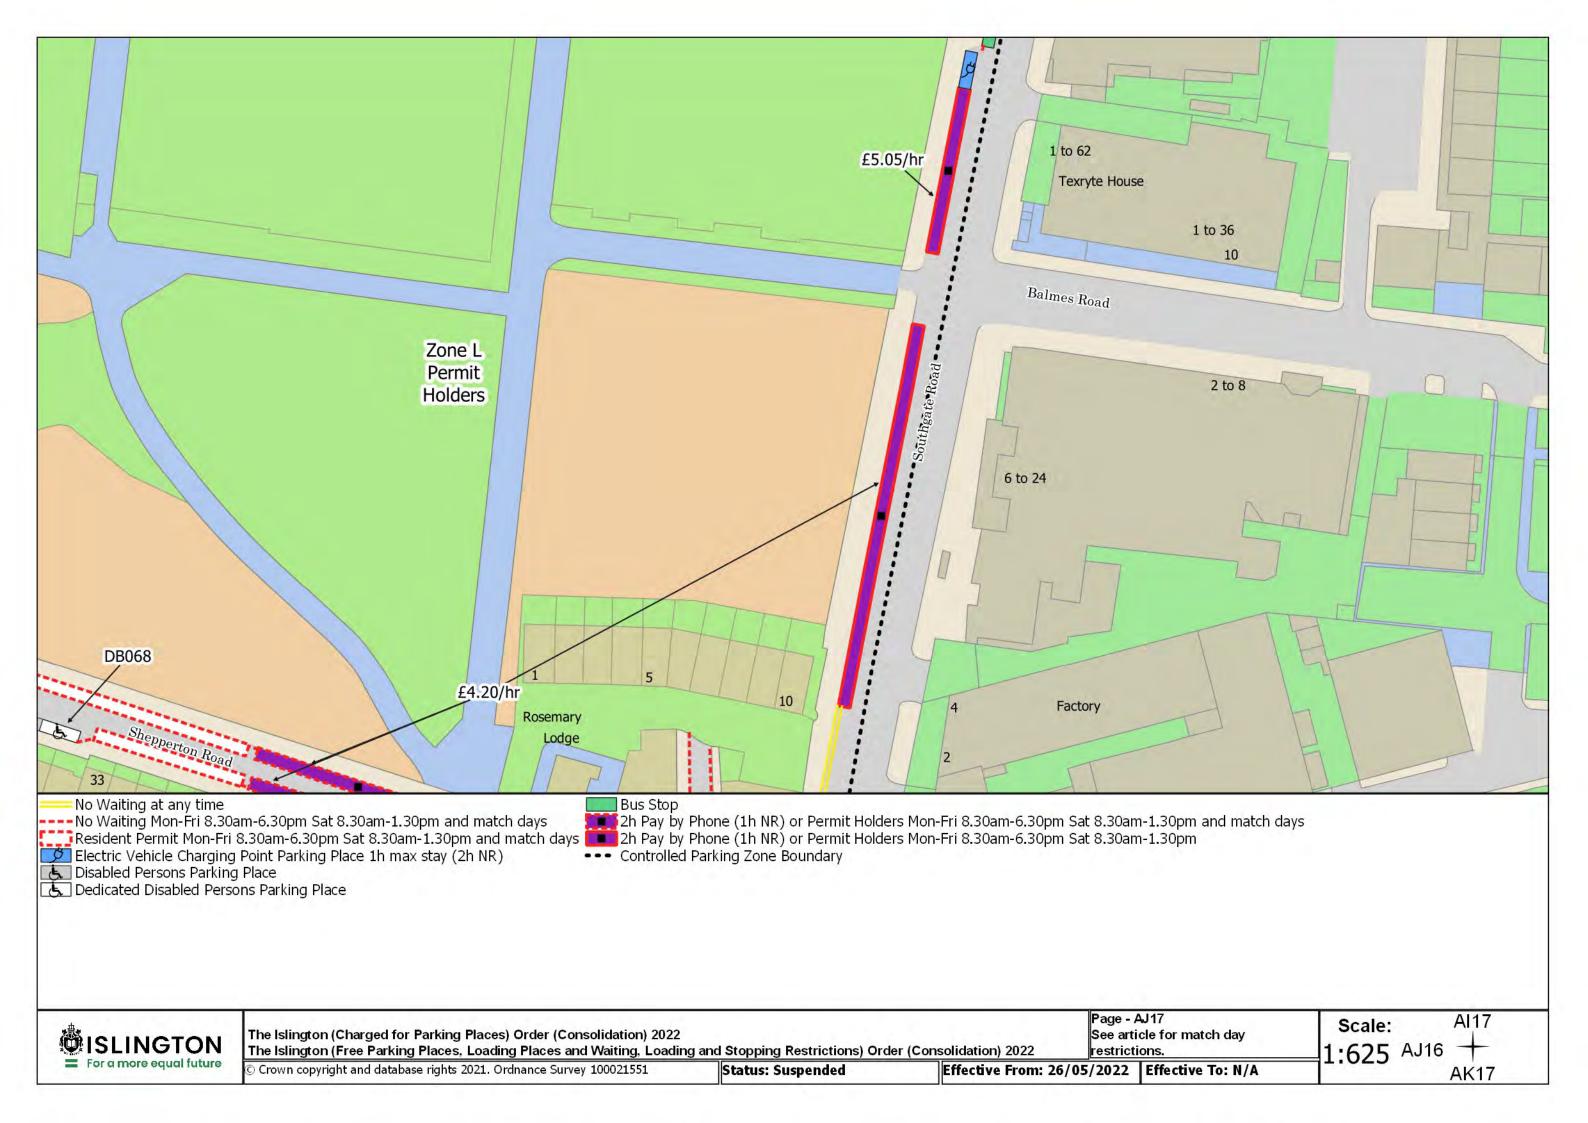

## SCHEDULE 4 – Map-based schedule of suspended map tiles

If you are having difficulty accessing or interpreting the map tiles in this schedule please contact Public Realm.