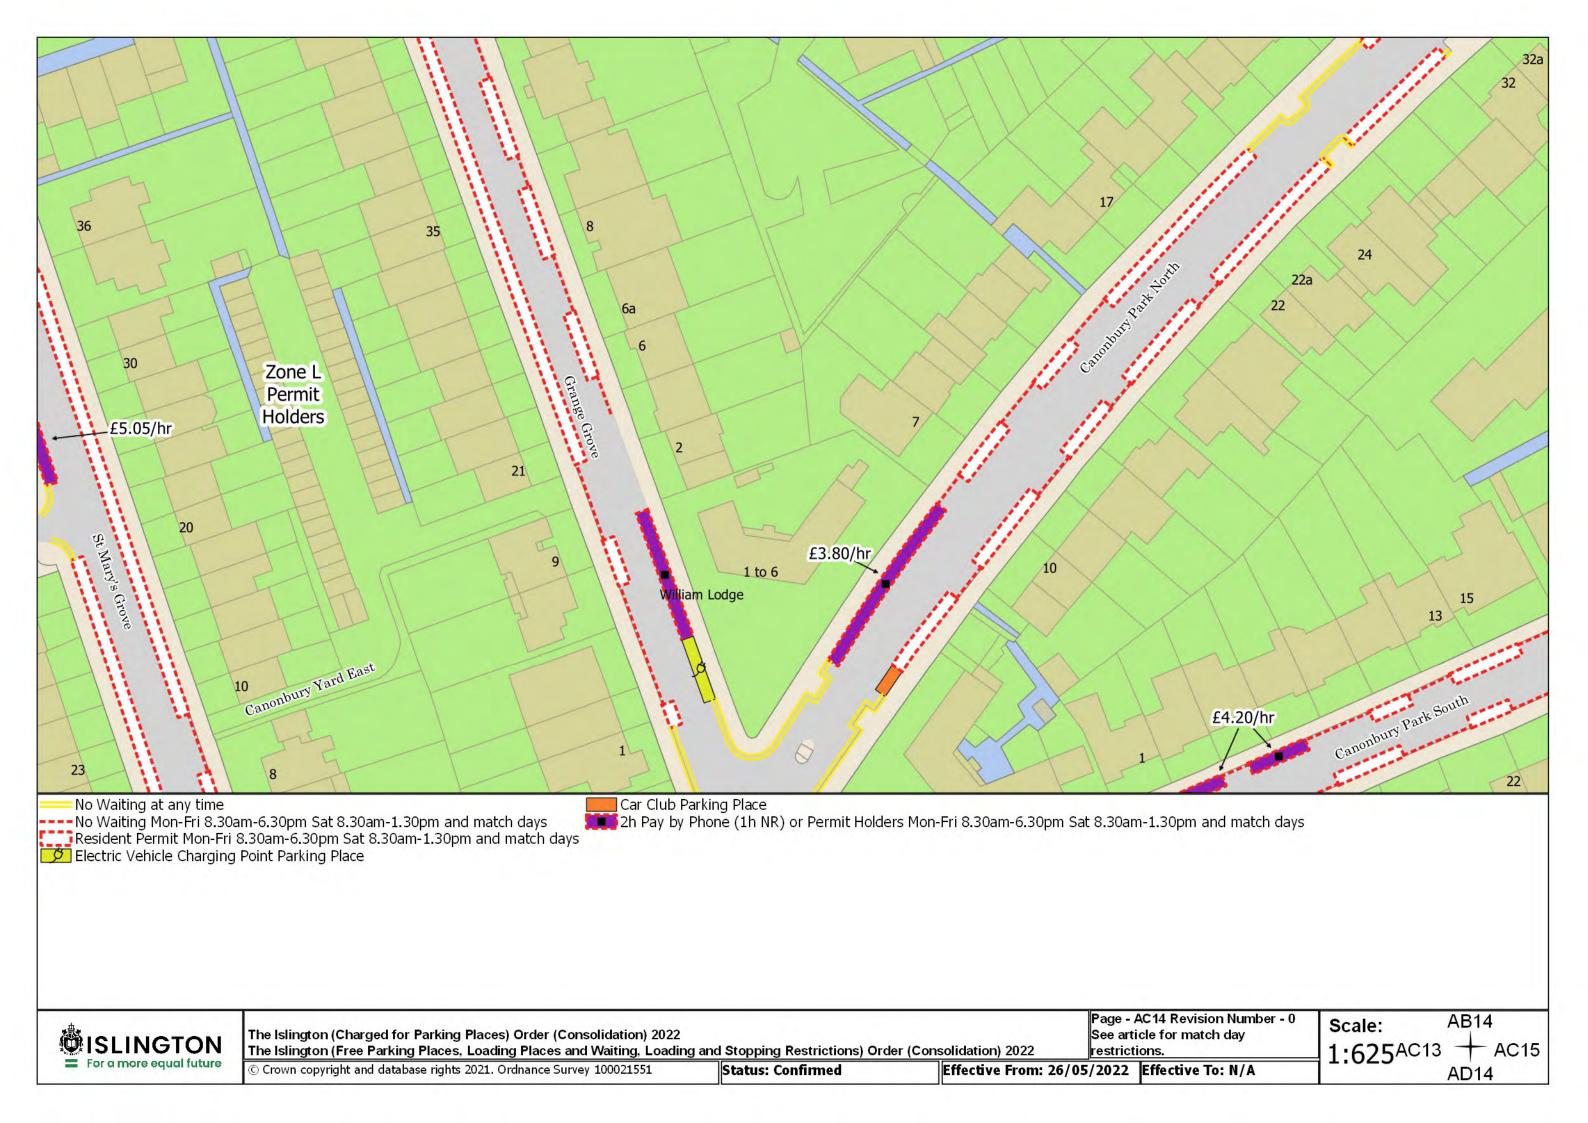

© Crown copyright and database rights 2021. Ordnance Survey 100021551

Status: Confirmed

Effective From: 26/05/2022 Effective To: N/A

Page - AK6 Revision Number - 0

Scale: 1:625 AJ6 + AK7

The Islington (Charged for Parking Places) Order (Consolidation) 2022 The Islington (Free Parking Places, Loading Places and Waiting, Loading and Stopping Restrictions) Order (Consolidation) 2022