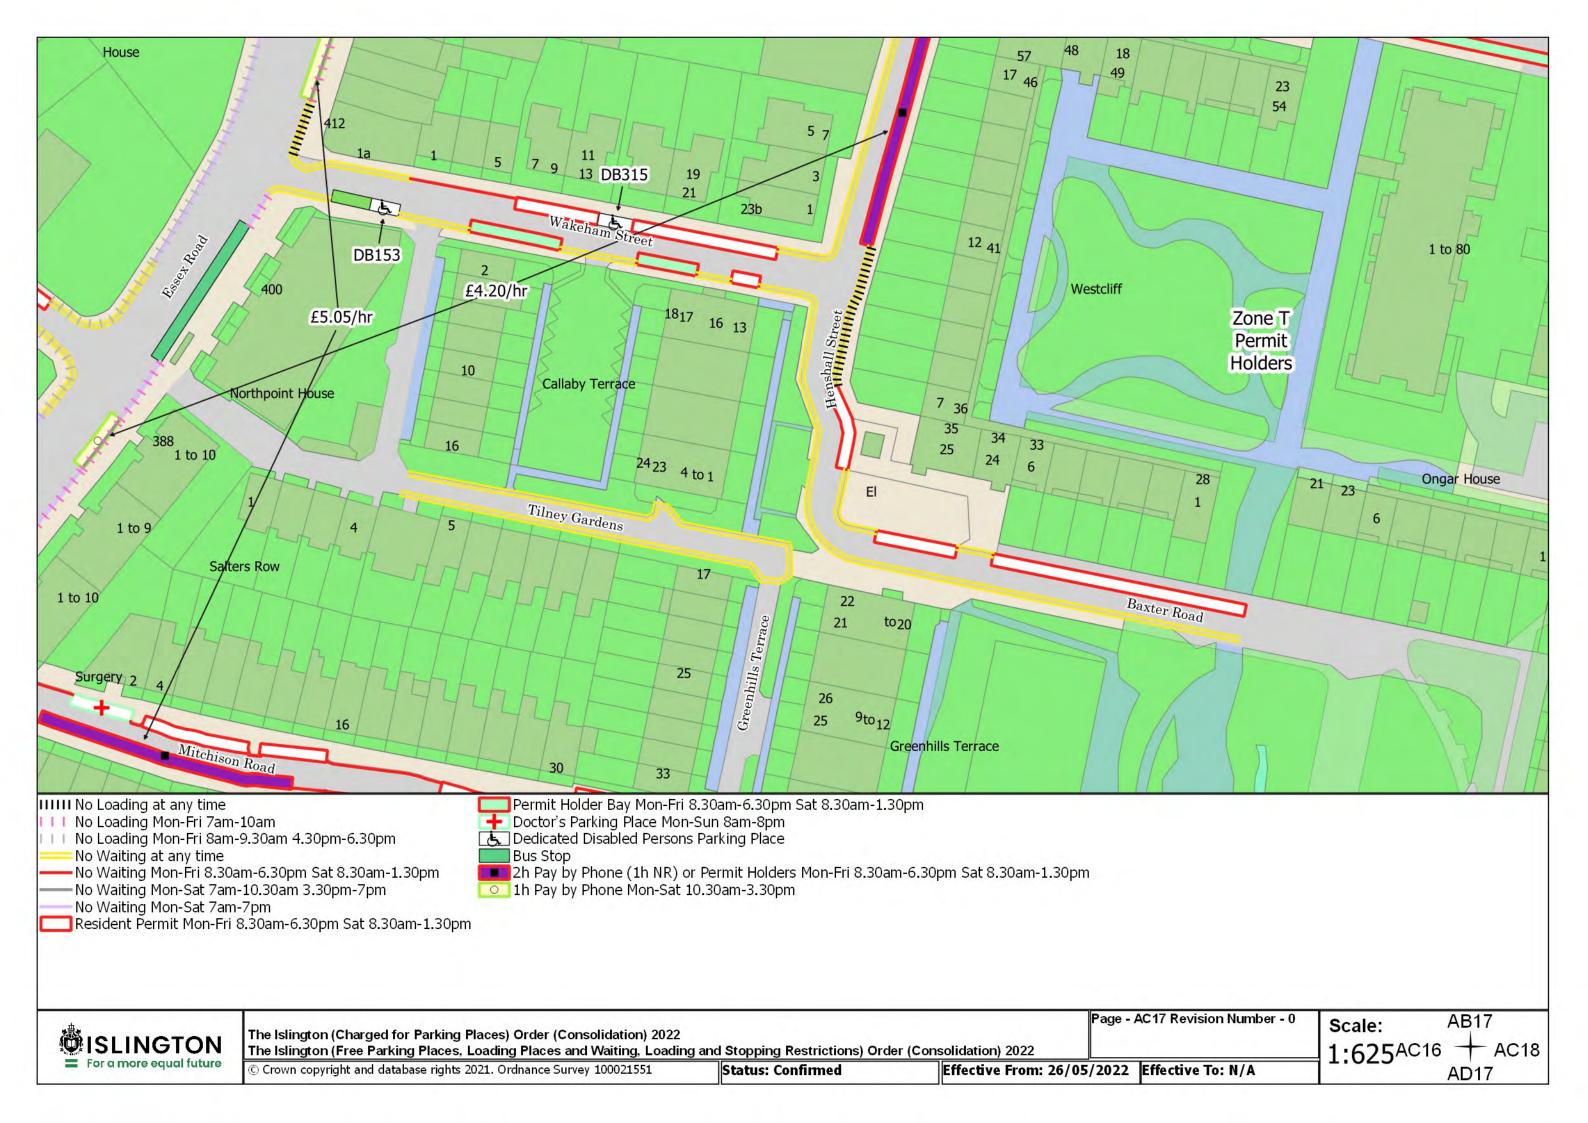

The Islington (Charged for Parking Places) Order (Consolidation) 2022 The Islington (Free Parking Places, Loading Places and Waiting, Loading and Stopping Restrictions) Order (Consolidation) 2022

© Crown copyright and database rights 2021. Ordnance Survey 100021551

Status: Confirmed

Effective From: 26/05/2022 Effective To: N/A

Page - AD5 Revision Number - 0

Scale: 1:625

AC5 + AD6 AE5

The Islington (Charged for Parking Places) Order (Consolidation) 2022
The Islington (Free Parking Places, Loading Places and Waiting, Loading and Stopping Restrictions) Order (Consolidation) 2022