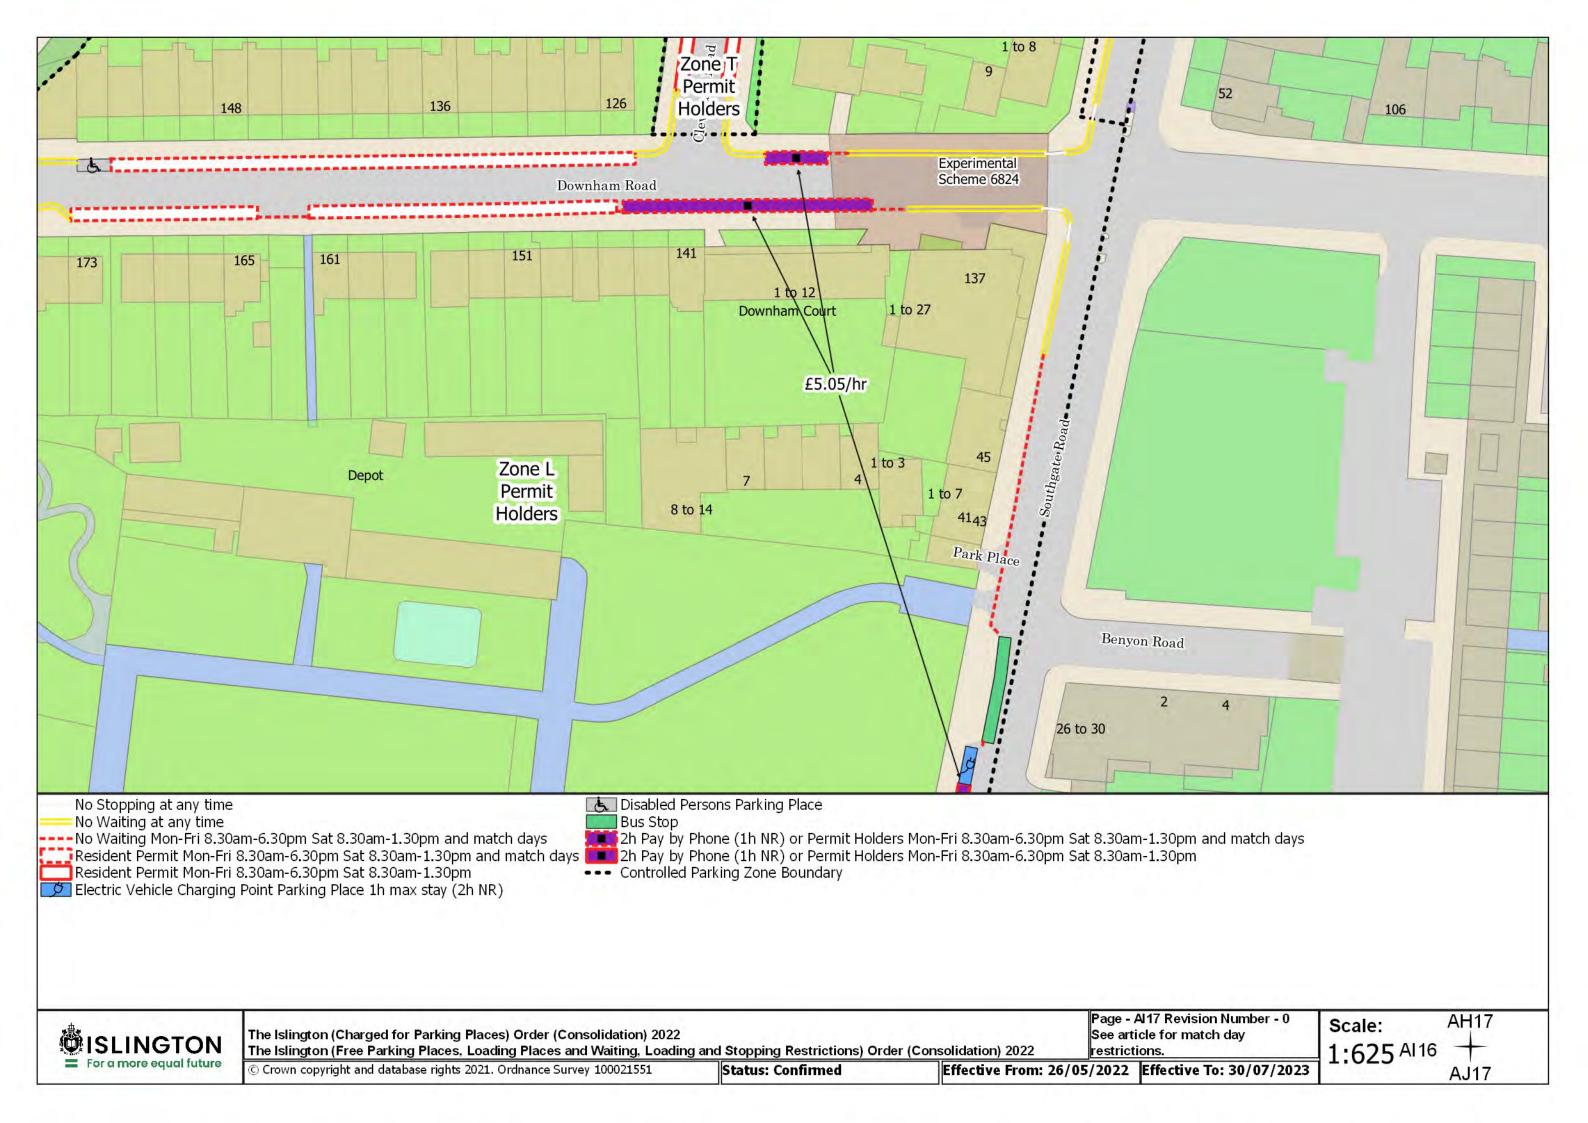

## SCHEDULE 4 – Map-based schedule of suspended map tiles

If you are having difficulty accessing or interpreting the map tiles in this schedule please contact Public Realm.