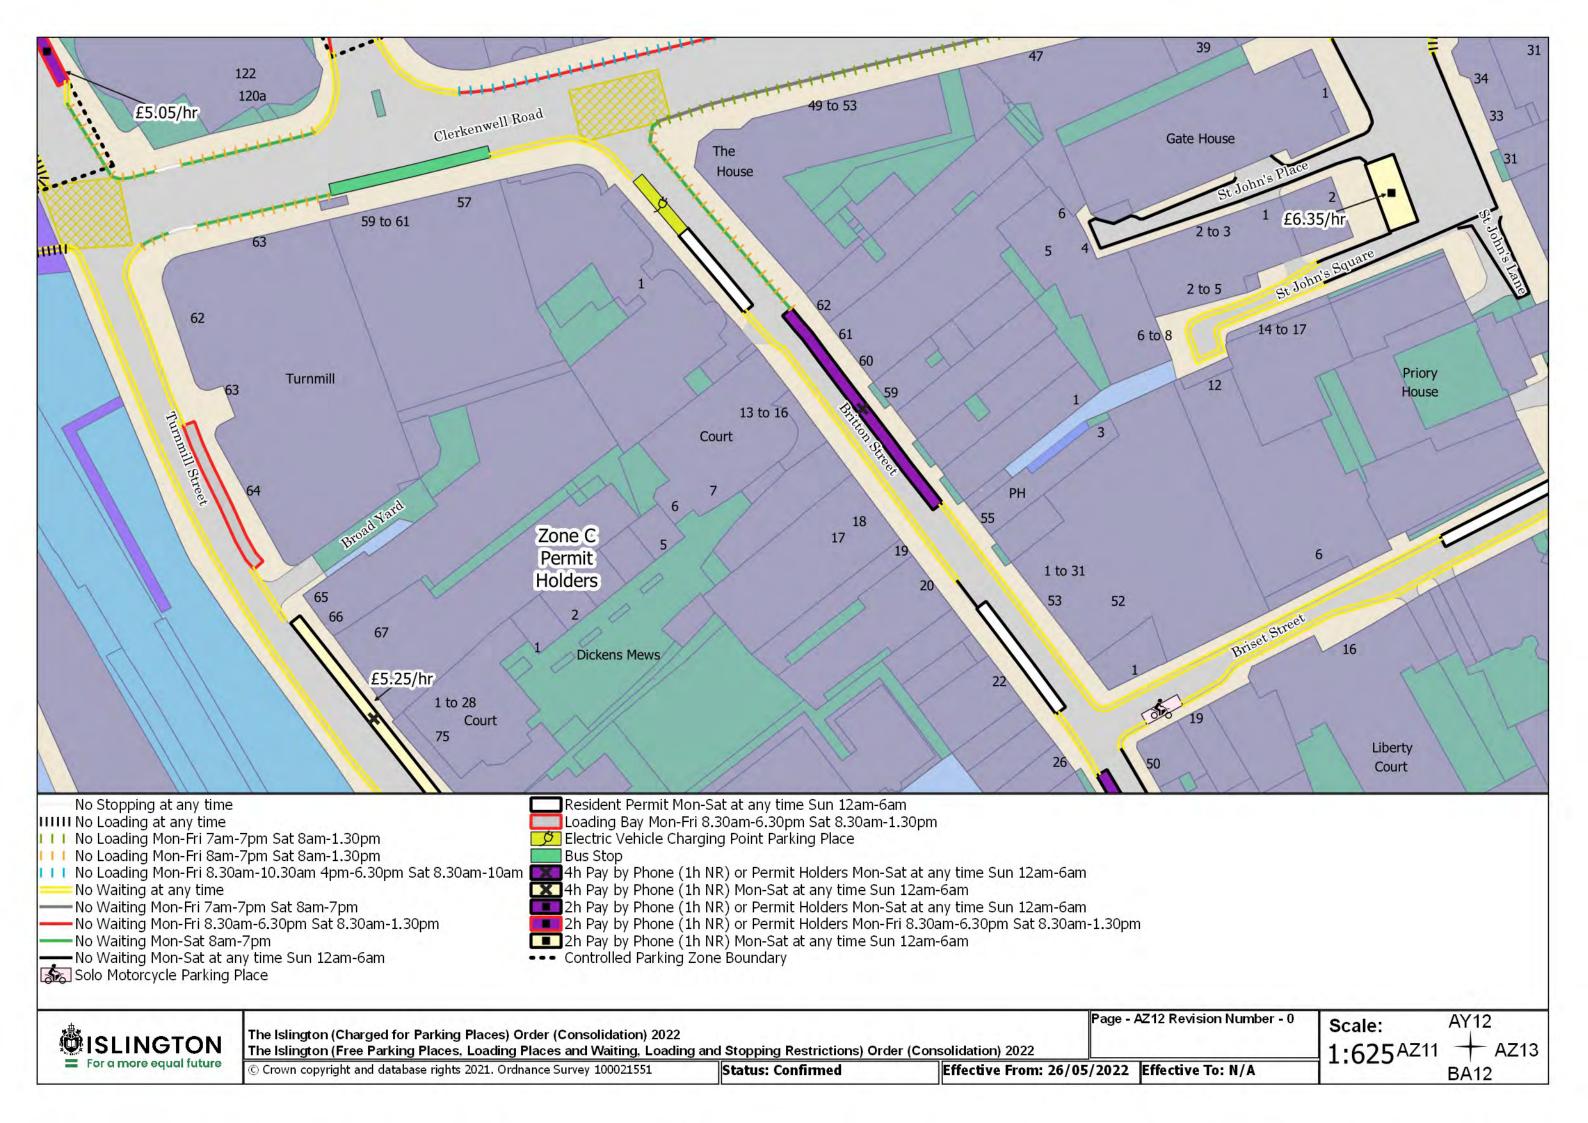

© Crown copyright and database rights 2021. Ordnance Survey 100021551

Status: Confirmed

Effective From: 26/05/2022 Effective To: N/A

Page - BA11 Revision Number - 0

Scale: 1:625 AZ11 + BA12

ISLINGTON = For a more equal future